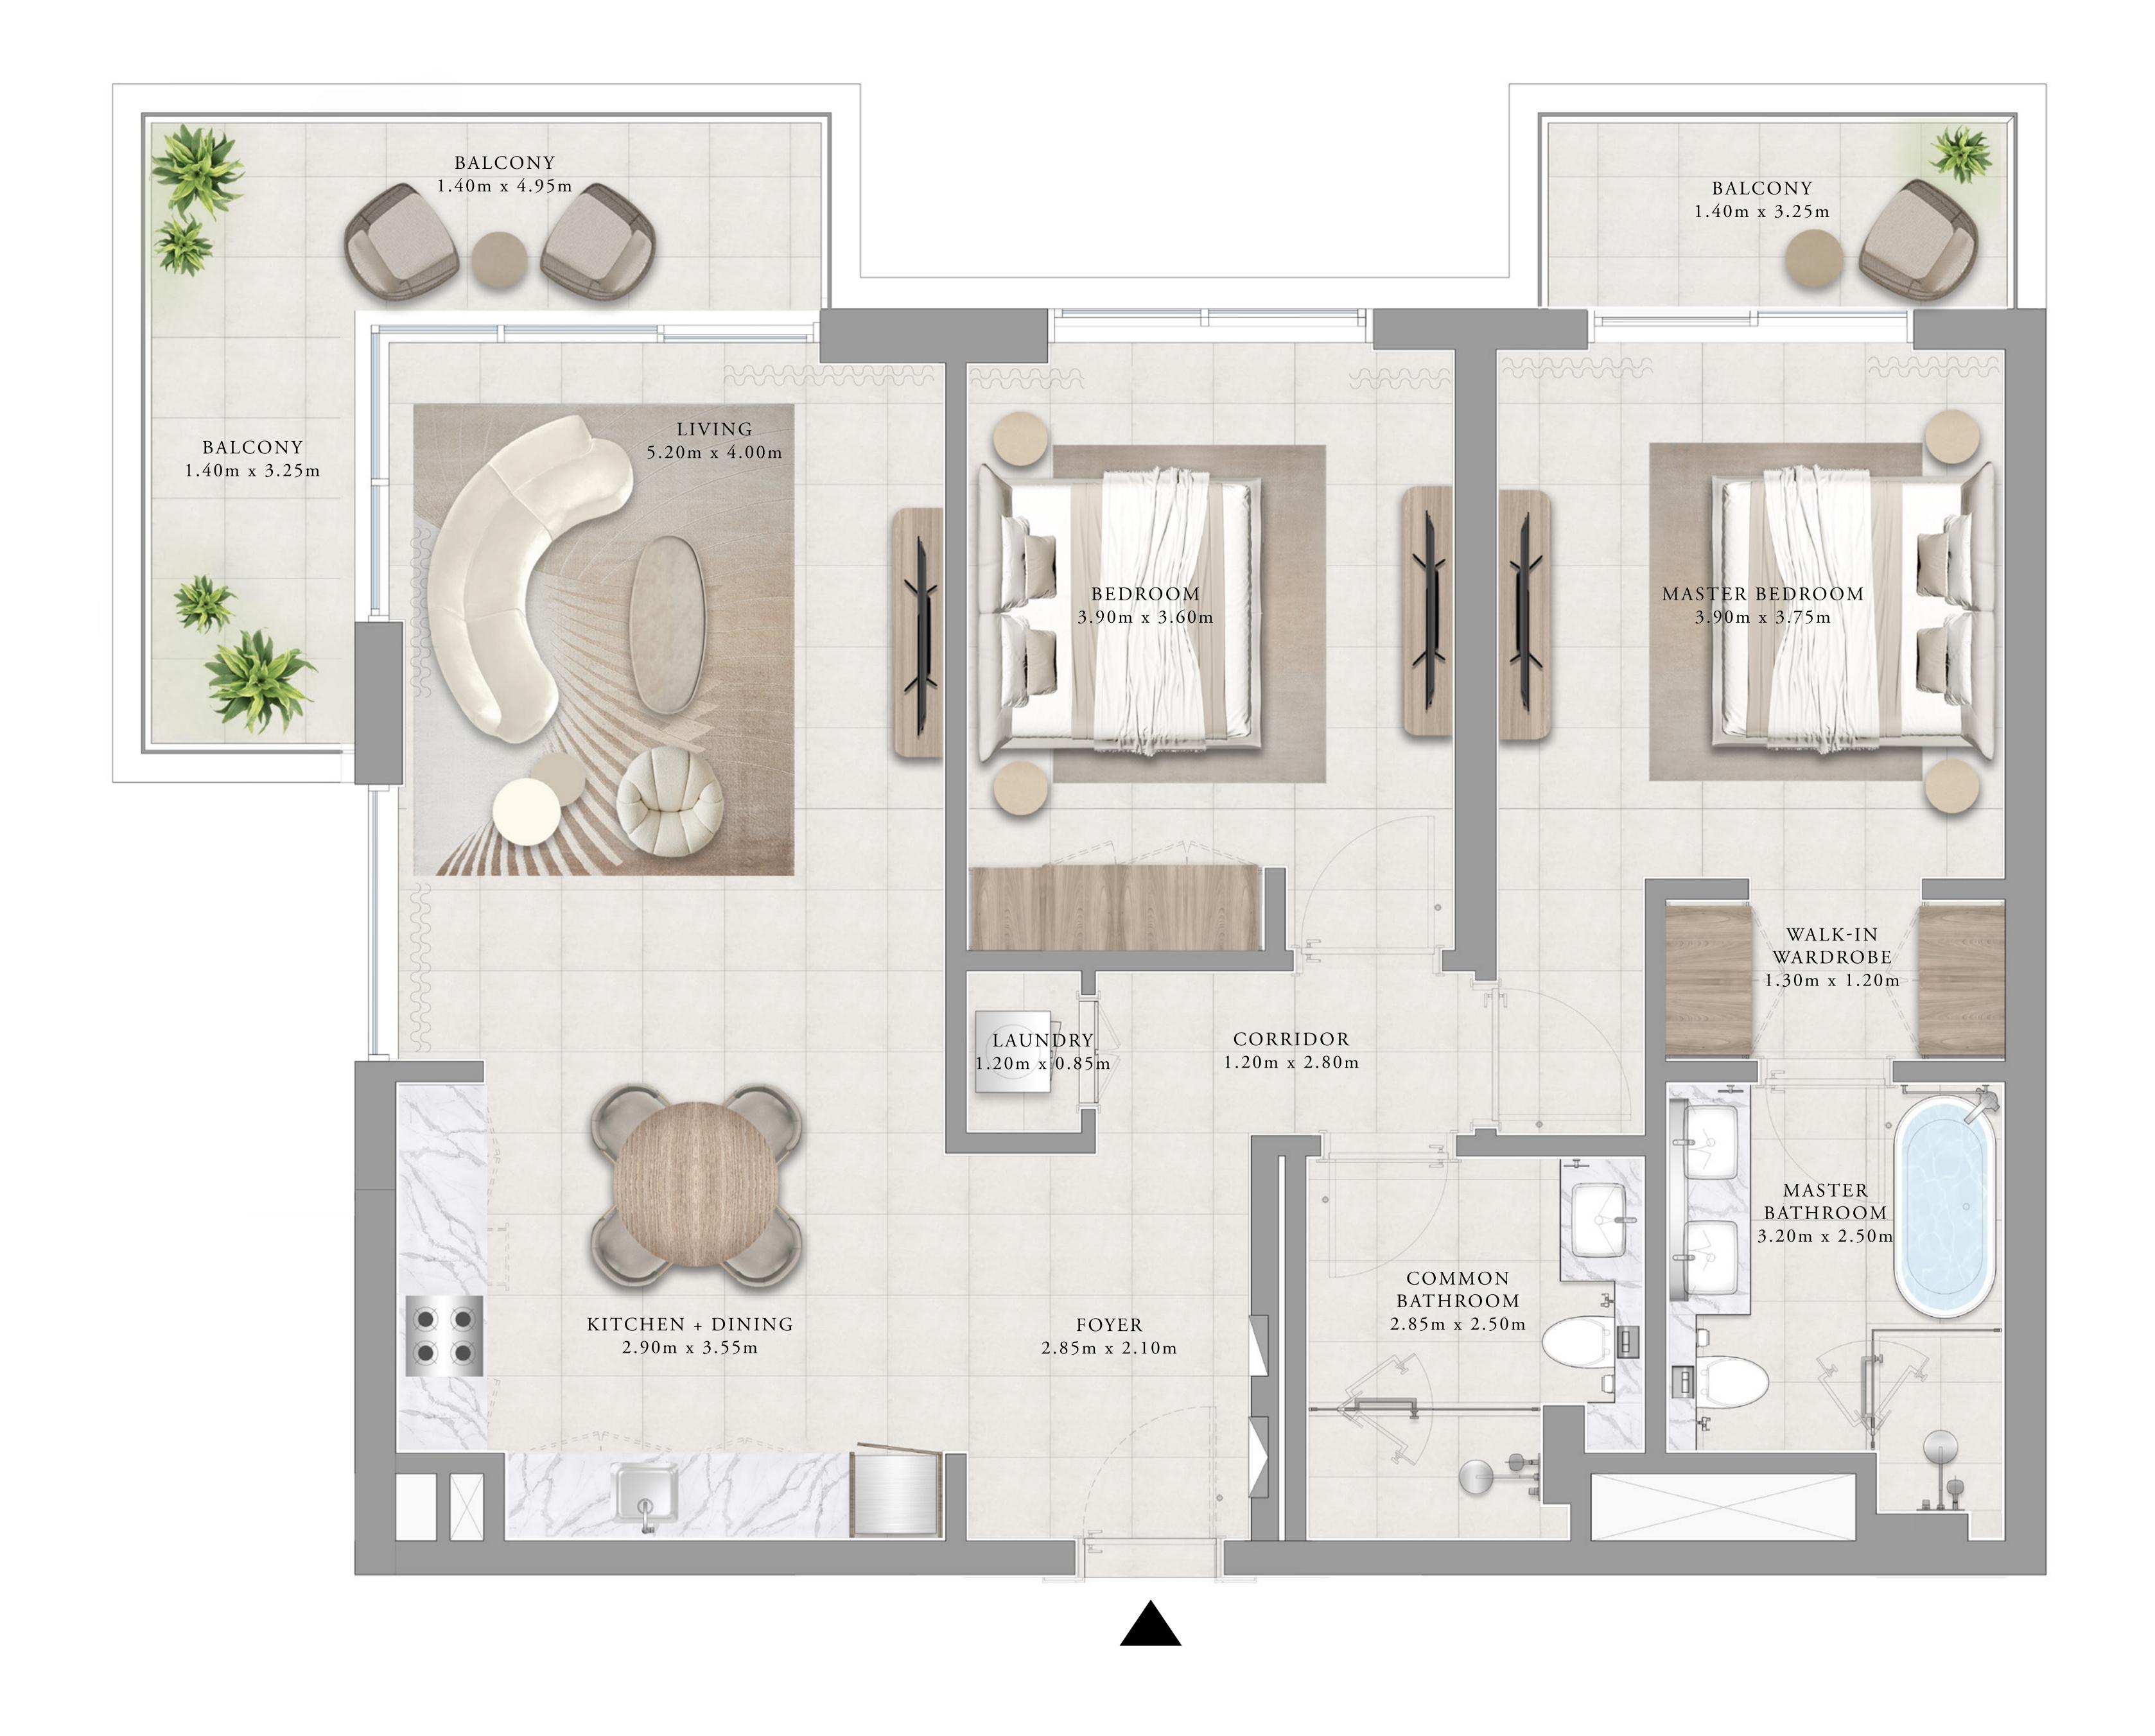

### 2 BEDROOM TYPE 1A

| UNITS        | 117, 217, 317, | 117, 217, 317, 417 & 513 |  |
|--------------|----------------|--------------------------|--|
| SUITE AREA   | 108.09 SQ.M.   | 1,163.47 SQ.FT.          |  |
| BALCONY AREA | 12.30 SQ.M.    | 132.40 SQ.FT.            |  |
| TOTAL AREA   | 120.39 SQ.M.   | 1,295.87 SQ.FT.          |  |