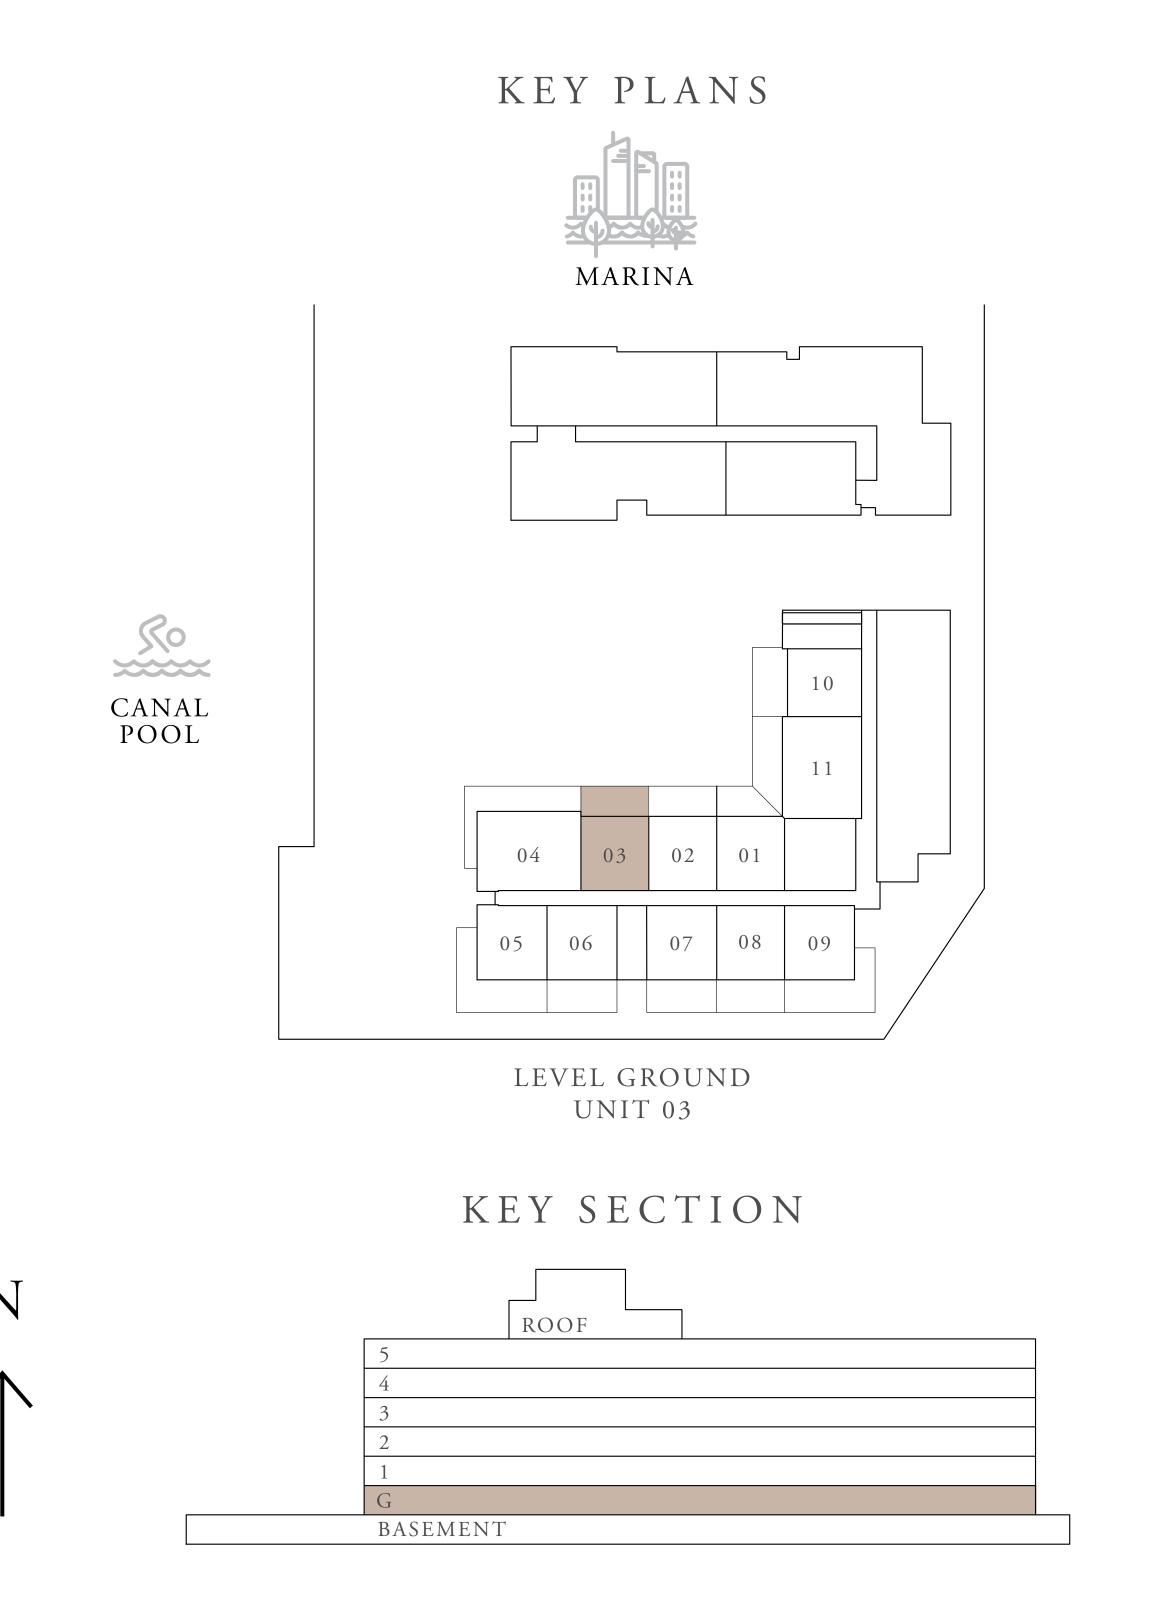

### 1 BEDROOM TYPE 4C

| UNITS        | G 0 3       |                 |
|--------------|-------------|-----------------|
| SUITE AREA   | 65.34 SQ.M. | 703.31 SQ.FT.   |
| TERRACE AREA | 30.15 SQ.M. | 324.53 SQ.FT.   |
| TOTAL AREA   | 95.49 SQ.M. | 1,027.84 SQ.FT. |