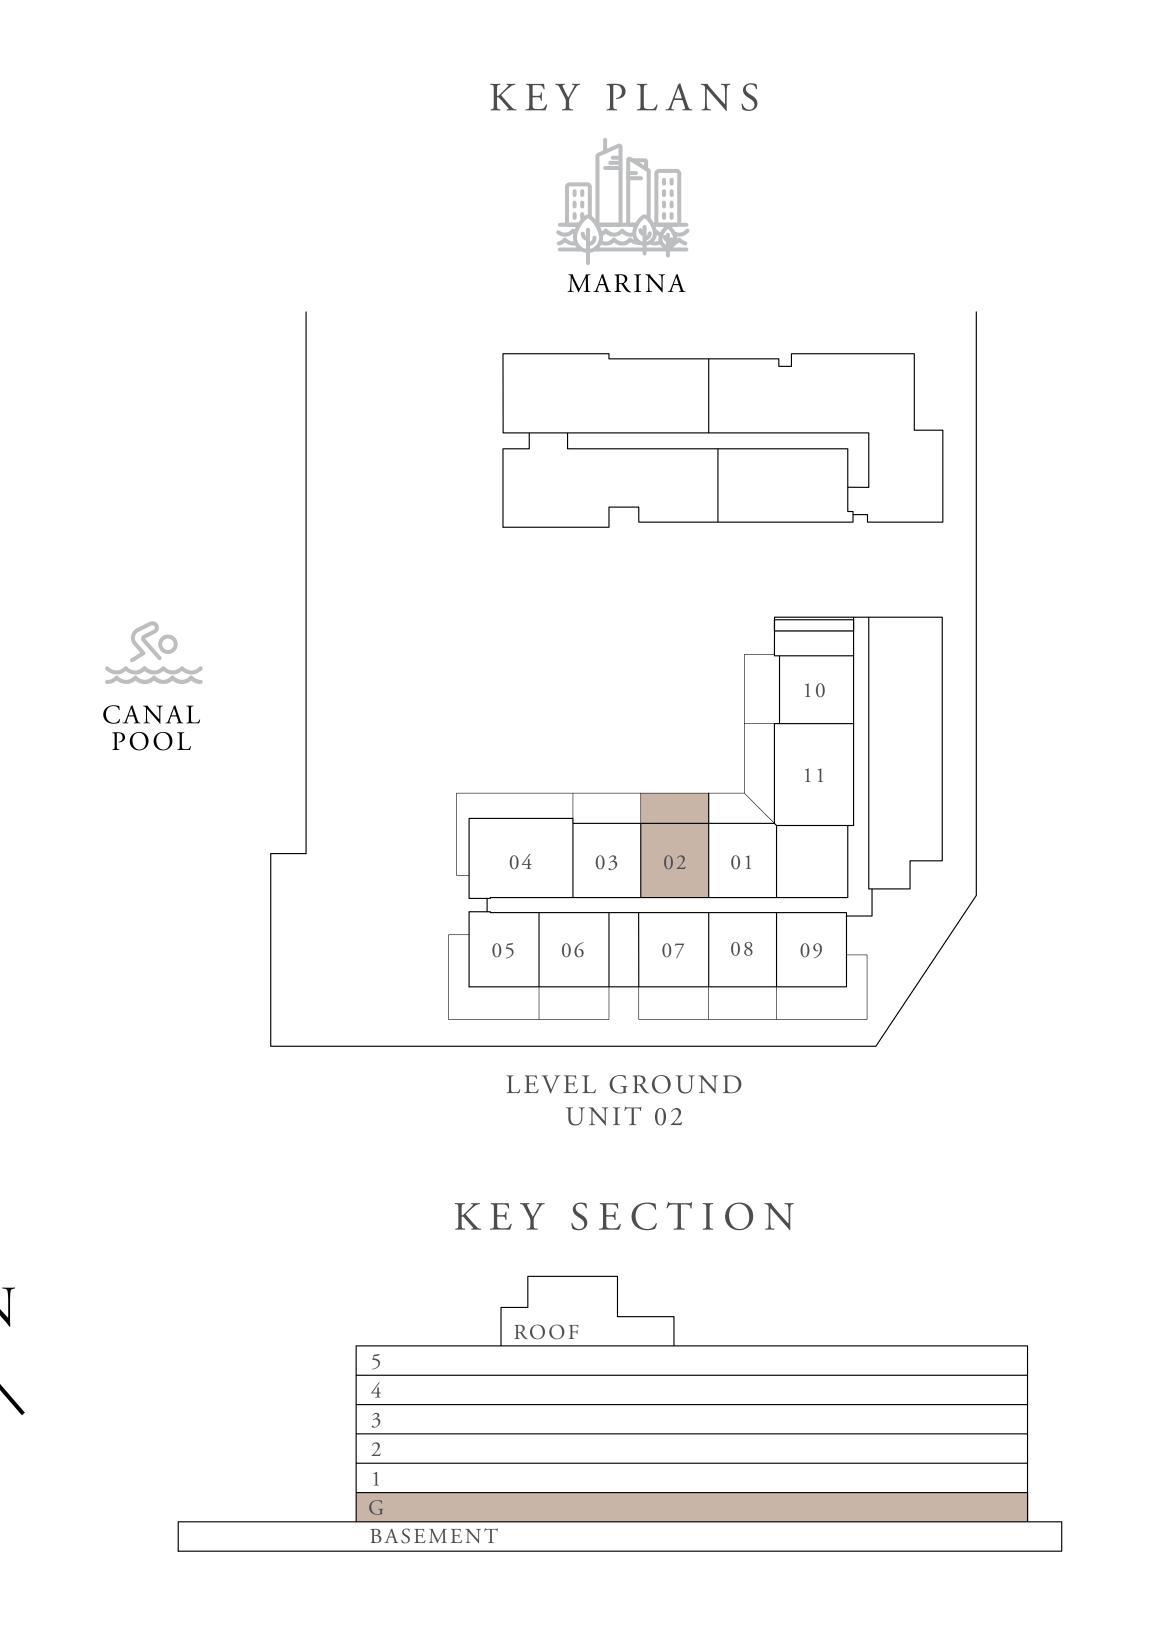

### 1 BEDROOM TYPE 4D

| UNITS        | G 0 2       |                 |
|--------------|-------------|-----------------|
| SUITE AREA   | 65.37 SQ.M. | 703.64 SQ.FT.   |
| TERRACE AREA | 30.11 SQ.M. | 324.10 SQ.FT.   |
| TOTAL AREA   | 95.48 SQ.M. | 1,027.74 SQ.FT. |