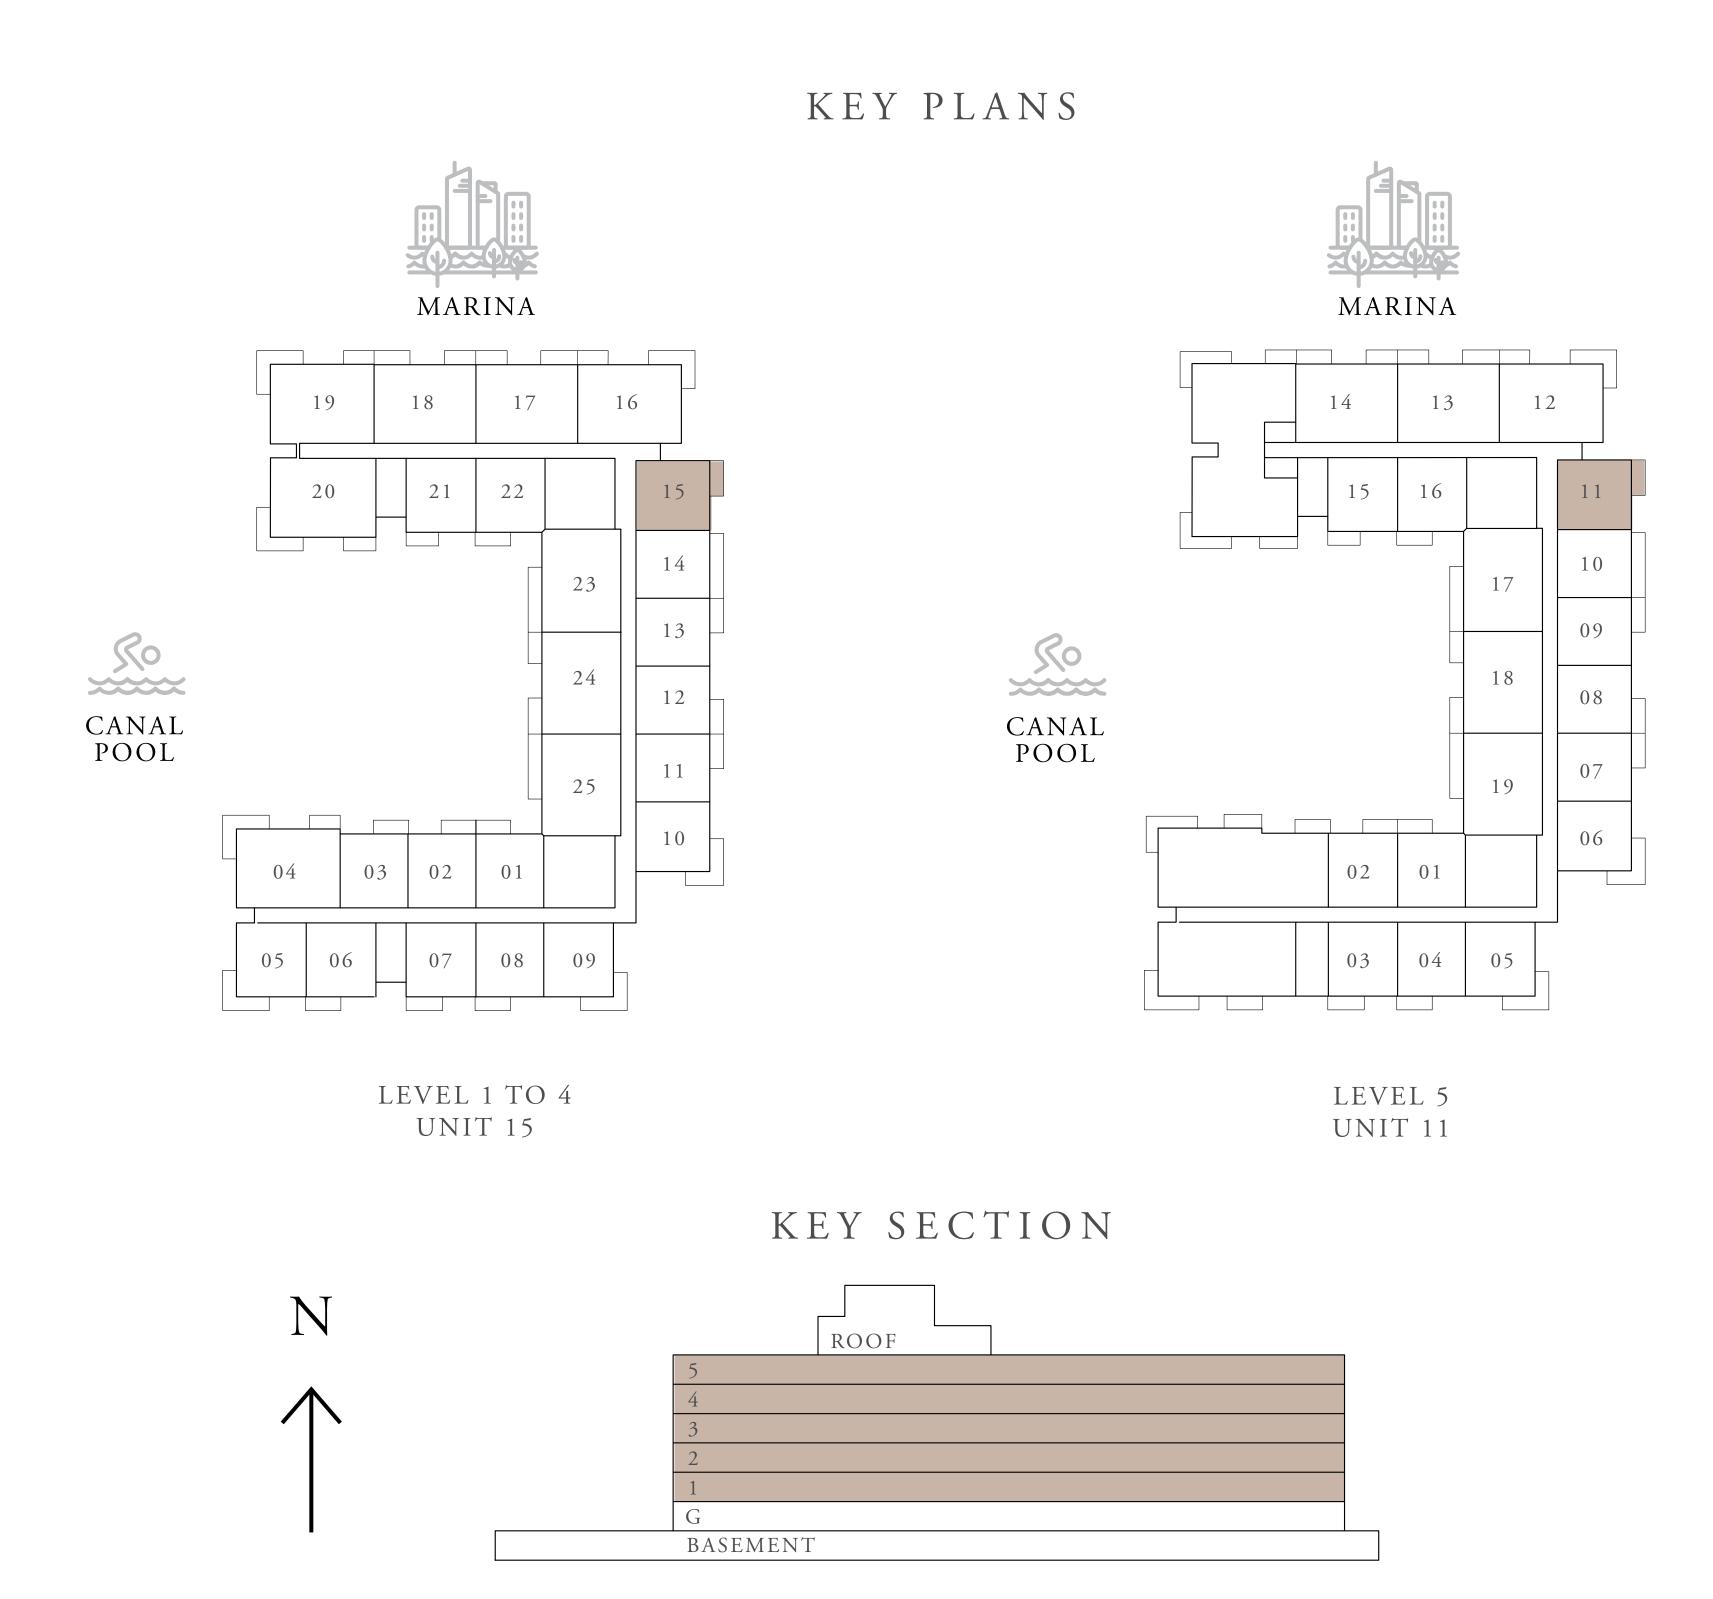

### KEY PLANS

# MARINA MARINA MARINA MARINA 19 16 17 16 20 21 22 15 14 13 12 27 29 28 24 12 19 16 07 08 09 LEVEL 1 TO 4 UNIT 13 KEY SECTION N ROOF

# MARINA LEVEL 5 UNIT 15 KEY SECTION ROOF R