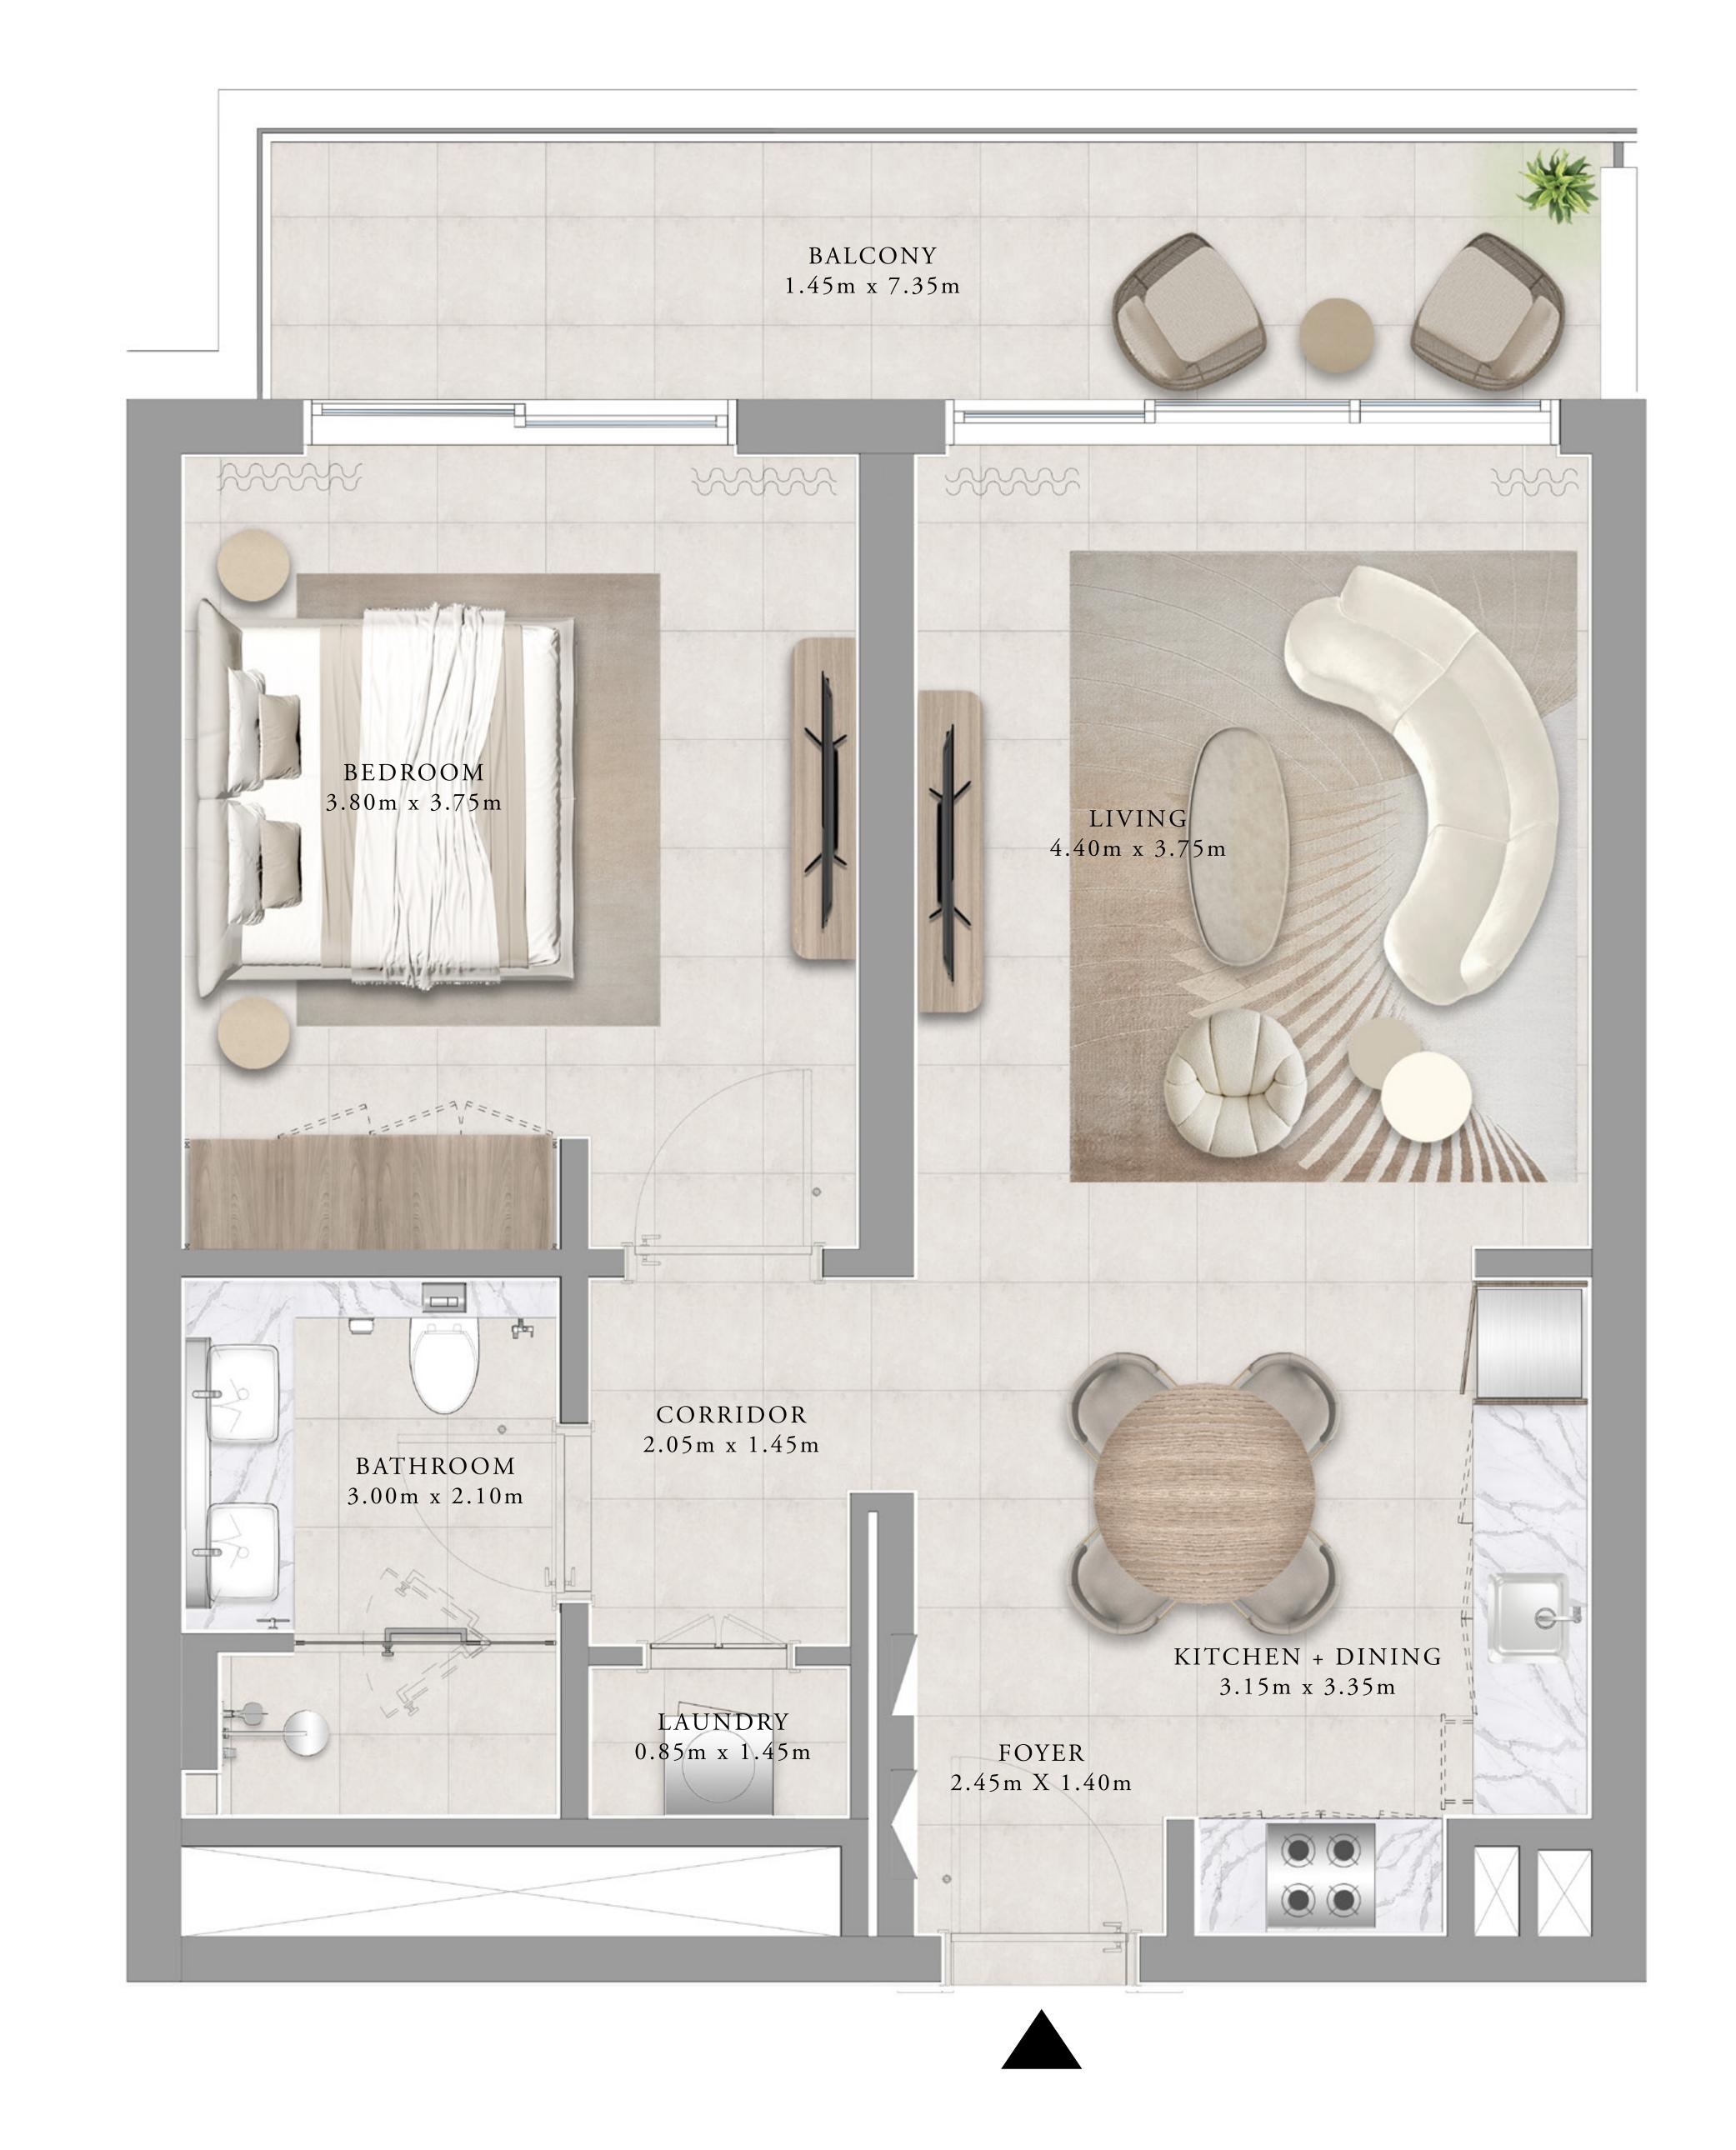

### 1 BEDROOM TYPE 1A

| UNITS        | 101, 111, 201,<br>401, 411, 501 8 |               |
|--------------|-----------------------------------|---------------|
| SUITE AREA   | 65.48 SQ.M.                       | 704.82 SQ.FT. |
| BALCONY AREA | 6.27 SQ.M.                        | 67.49 SQ.FT.  |
| TOTAL AREA   | 71.75 SQ.M.                       | 772.31 SQ.FT. |

| SUITE AREA   | 65.48 SQ.M. | 704.82 SQ.FT. |
|--------------|-------------|---------------|
| BALCONY AREA | 6.27 SQ.M.  | 67.49 SQ.FT.  |
| TOTAL AREA   | 71.75 SQ.M. | 772.31 SQ.FT. |