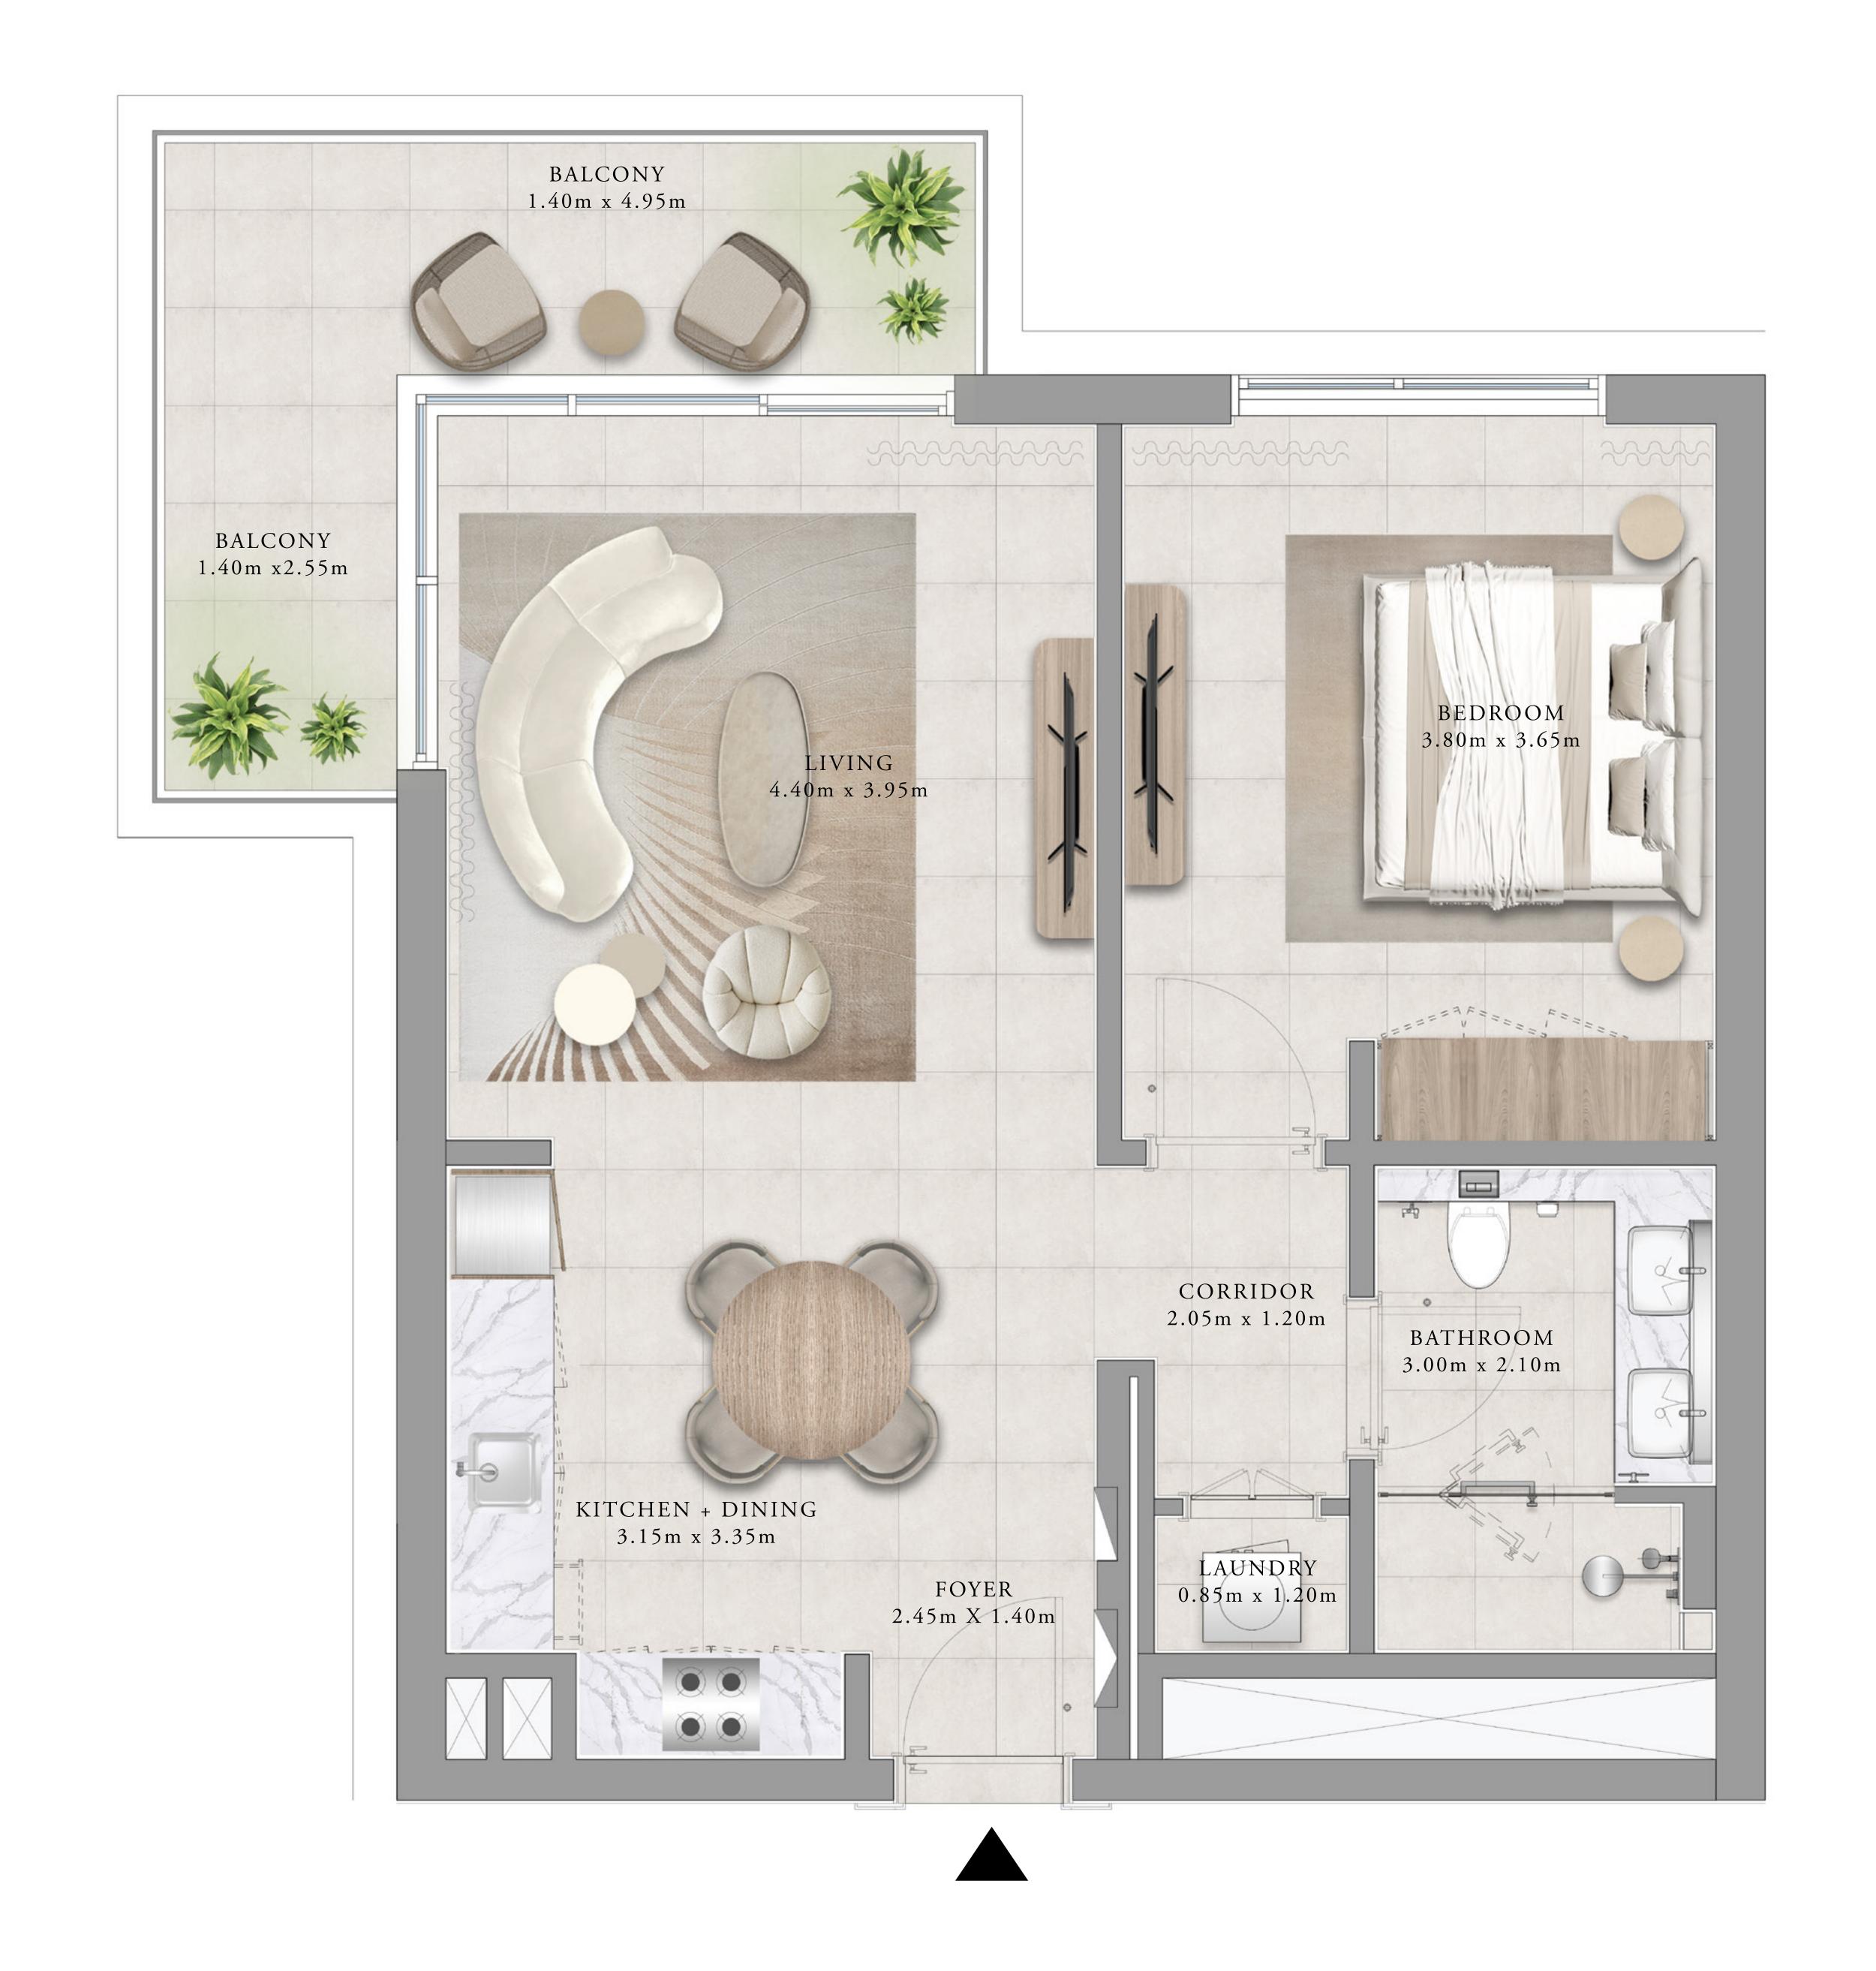

### 1 BEDROOM TYPE 4A

| UNITS        | G06 & G07   |                 |
|--------------|-------------|-----------------|
| SUITE AREA   | 65.37 SQ.M. | 703.64 SQ.FT.   |
| TERRACE AREA | 32.78 SQ.M. | 352.84 SQ.FT.   |
| TOTAL AREA   | 98.15 SQ.M. | 1,056.48 SQ.FT. |