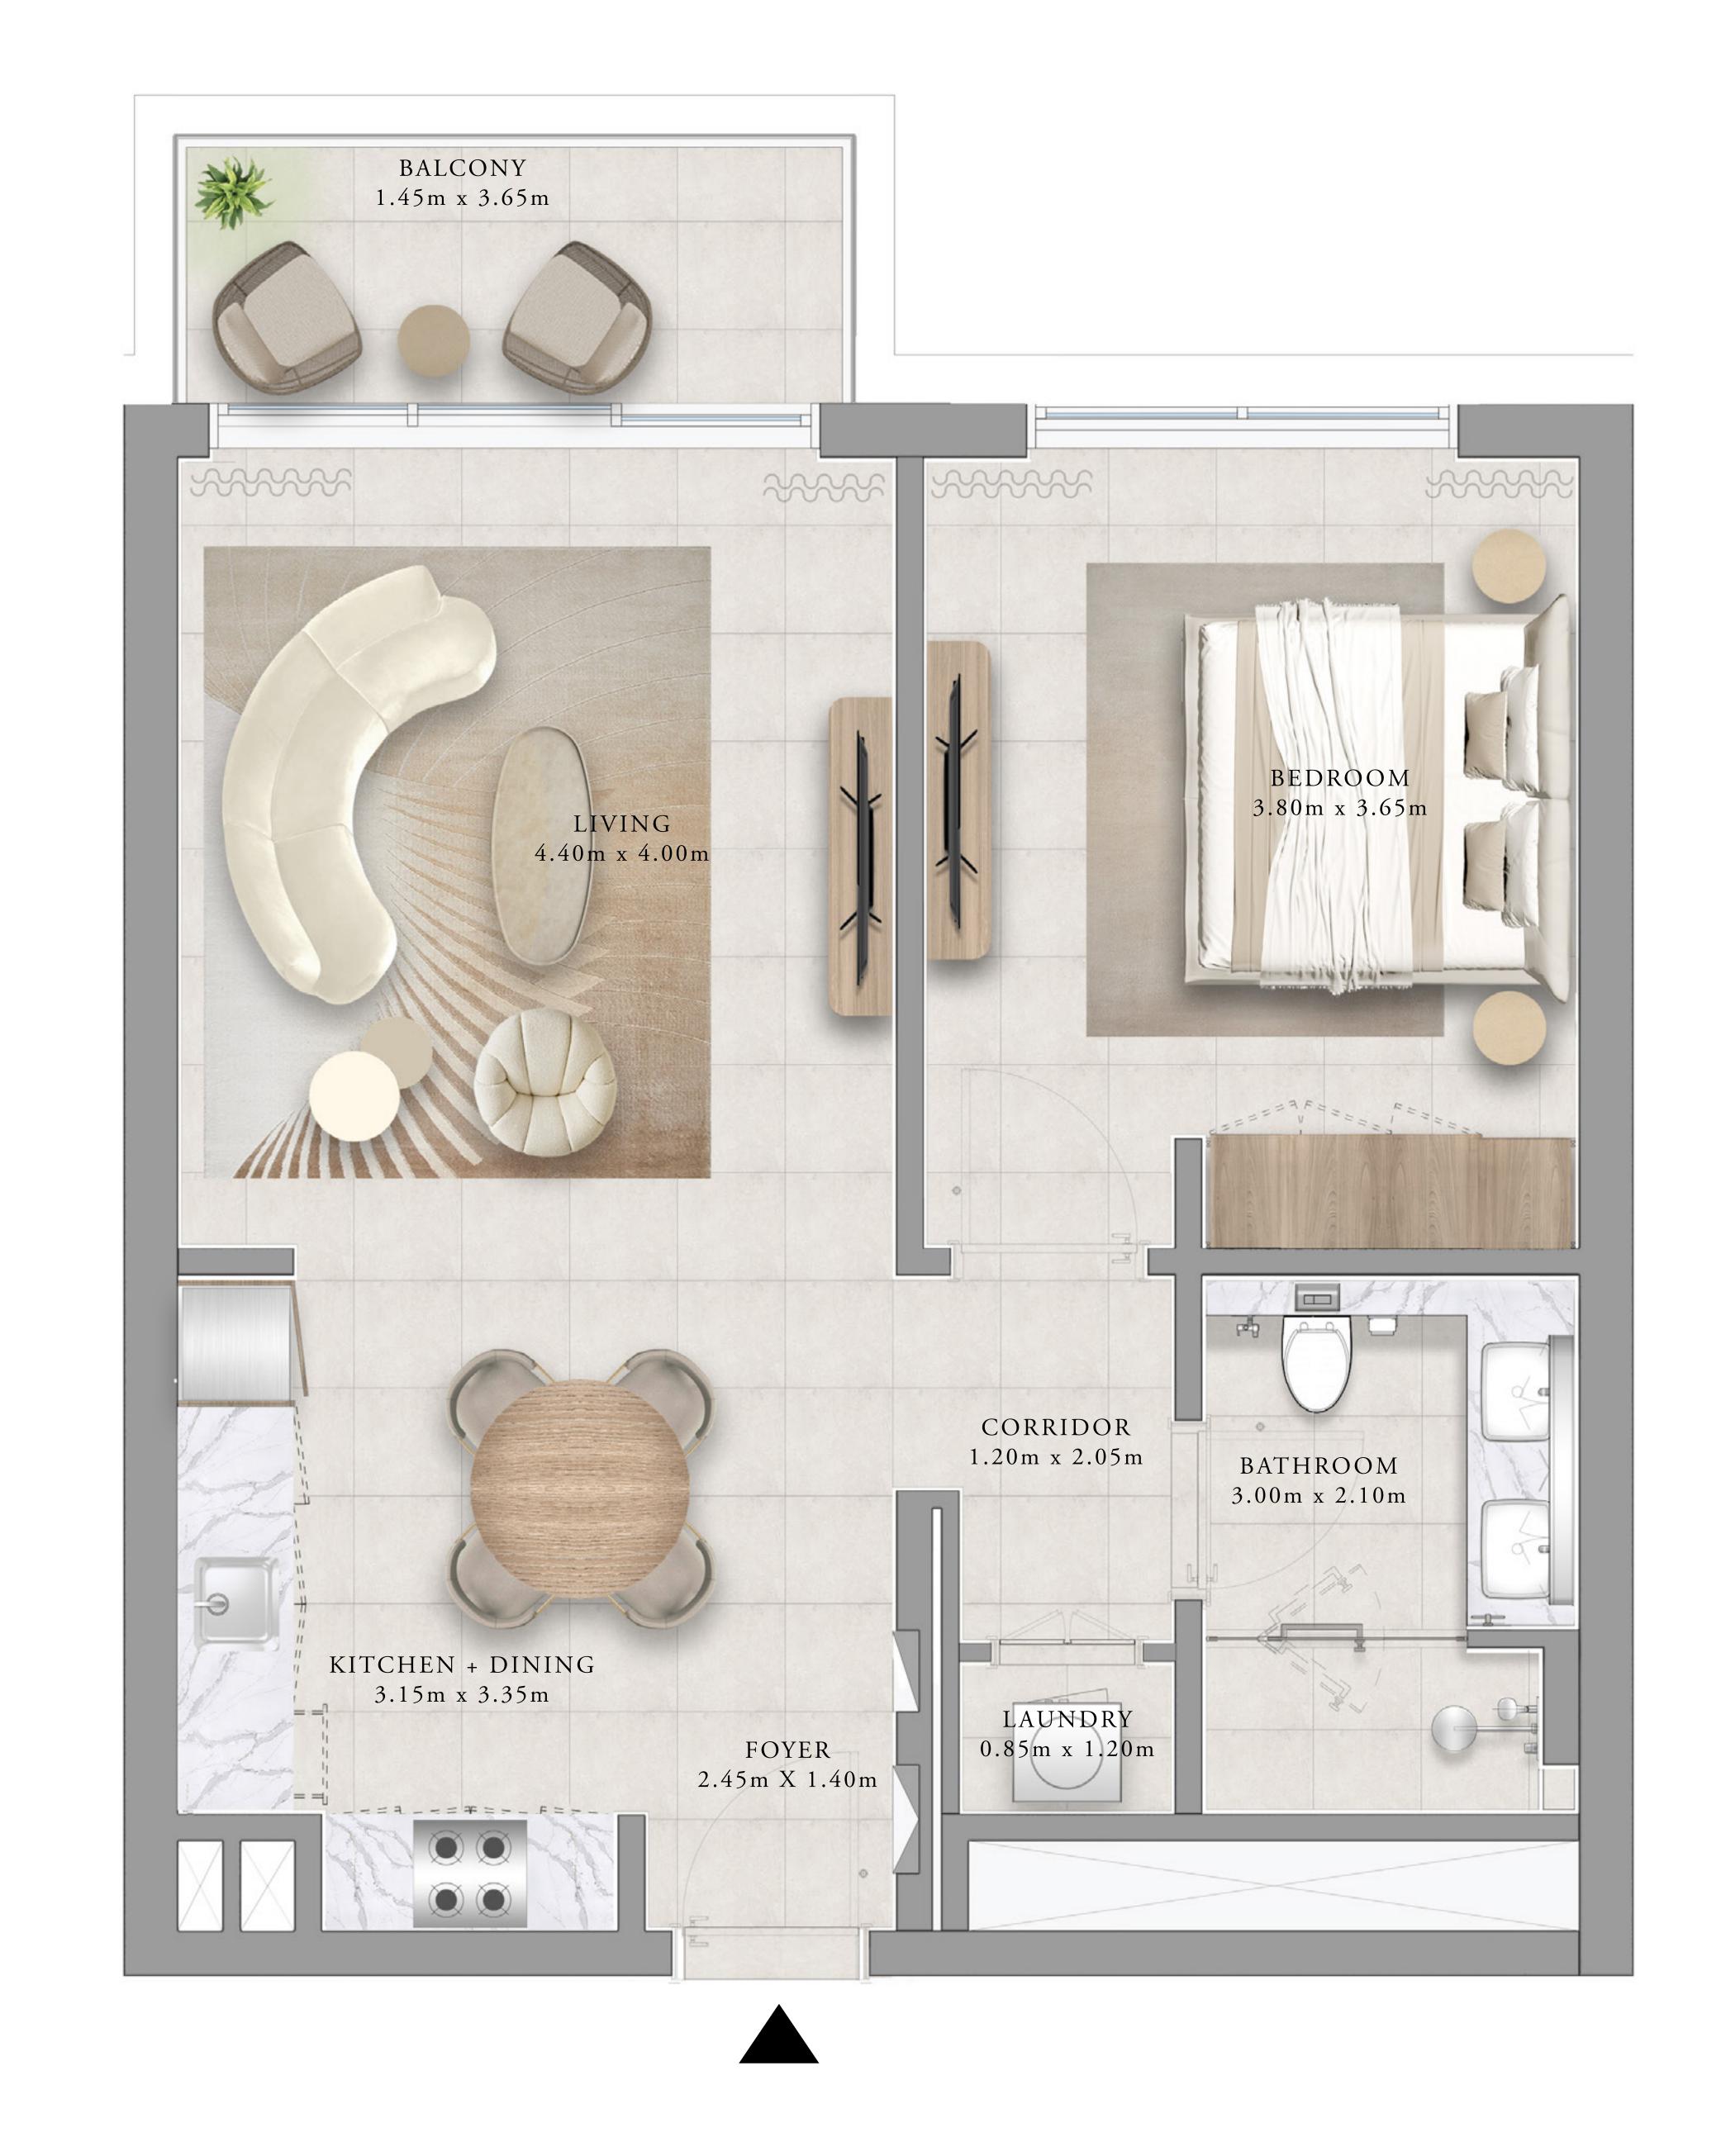

### 1 BEDROOM TYPE 1A

| UNITS        | 101, 111, 201,<br>401, 411, 501 8 |               |
|--------------|-----------------------------------|---------------|
| SUITE AREA   | 65.48 SQ.M.                       | 704.82 SQ.FT. |
| BALCONY AREA | 6.27 SQ.M.                        | 67.49 SQ.FT.  |
| TOTAL AREA   | 71.75 SQ.M.                       | 772.31 SQ.FT. |