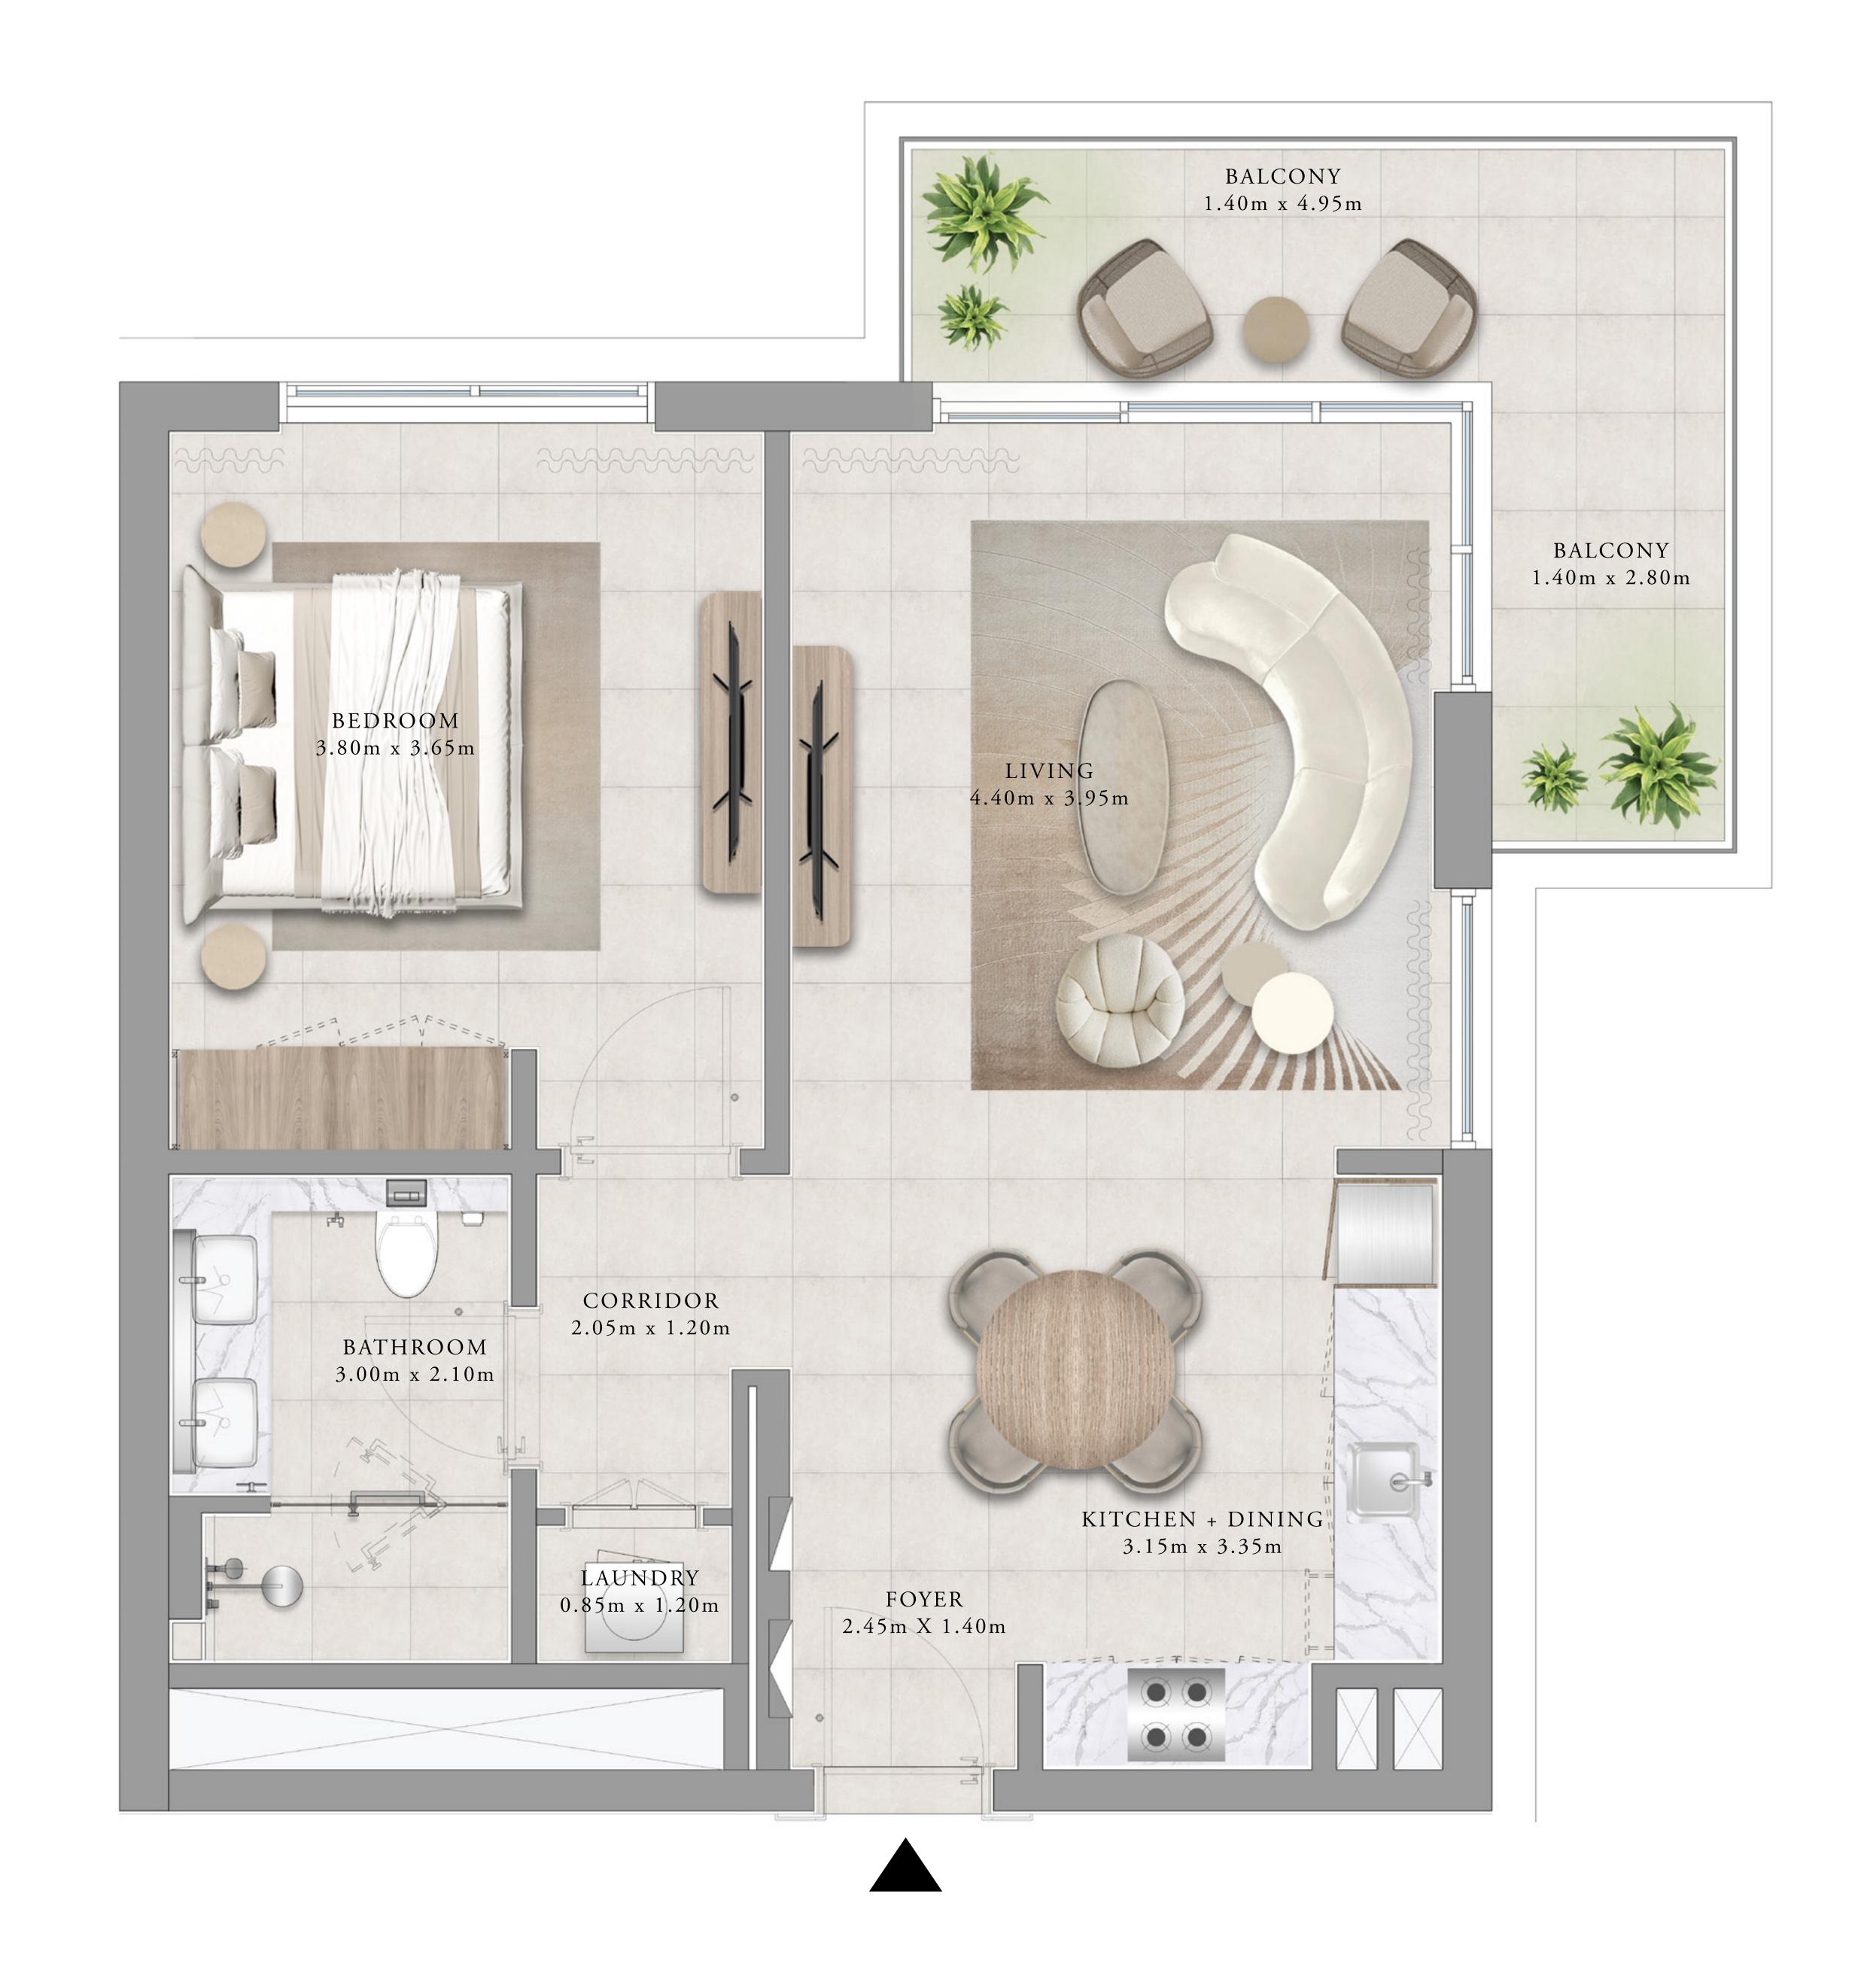

### 1 BEDROOM TYPE 2D

| UNITS        | 114, 214, 314, 414 | & 510         |
|--------------|--------------------|---------------|
| SUITE AREA   | 65.58 SQ.M.        | 705.90 SQ.FT. |
| BALCONY AREA | 11.90 SQ.M.        | 128.09 SQ.FT. |
| TOTAL AREA   | 77.48 SQ.M.        | 833.99 SQ.FT. |