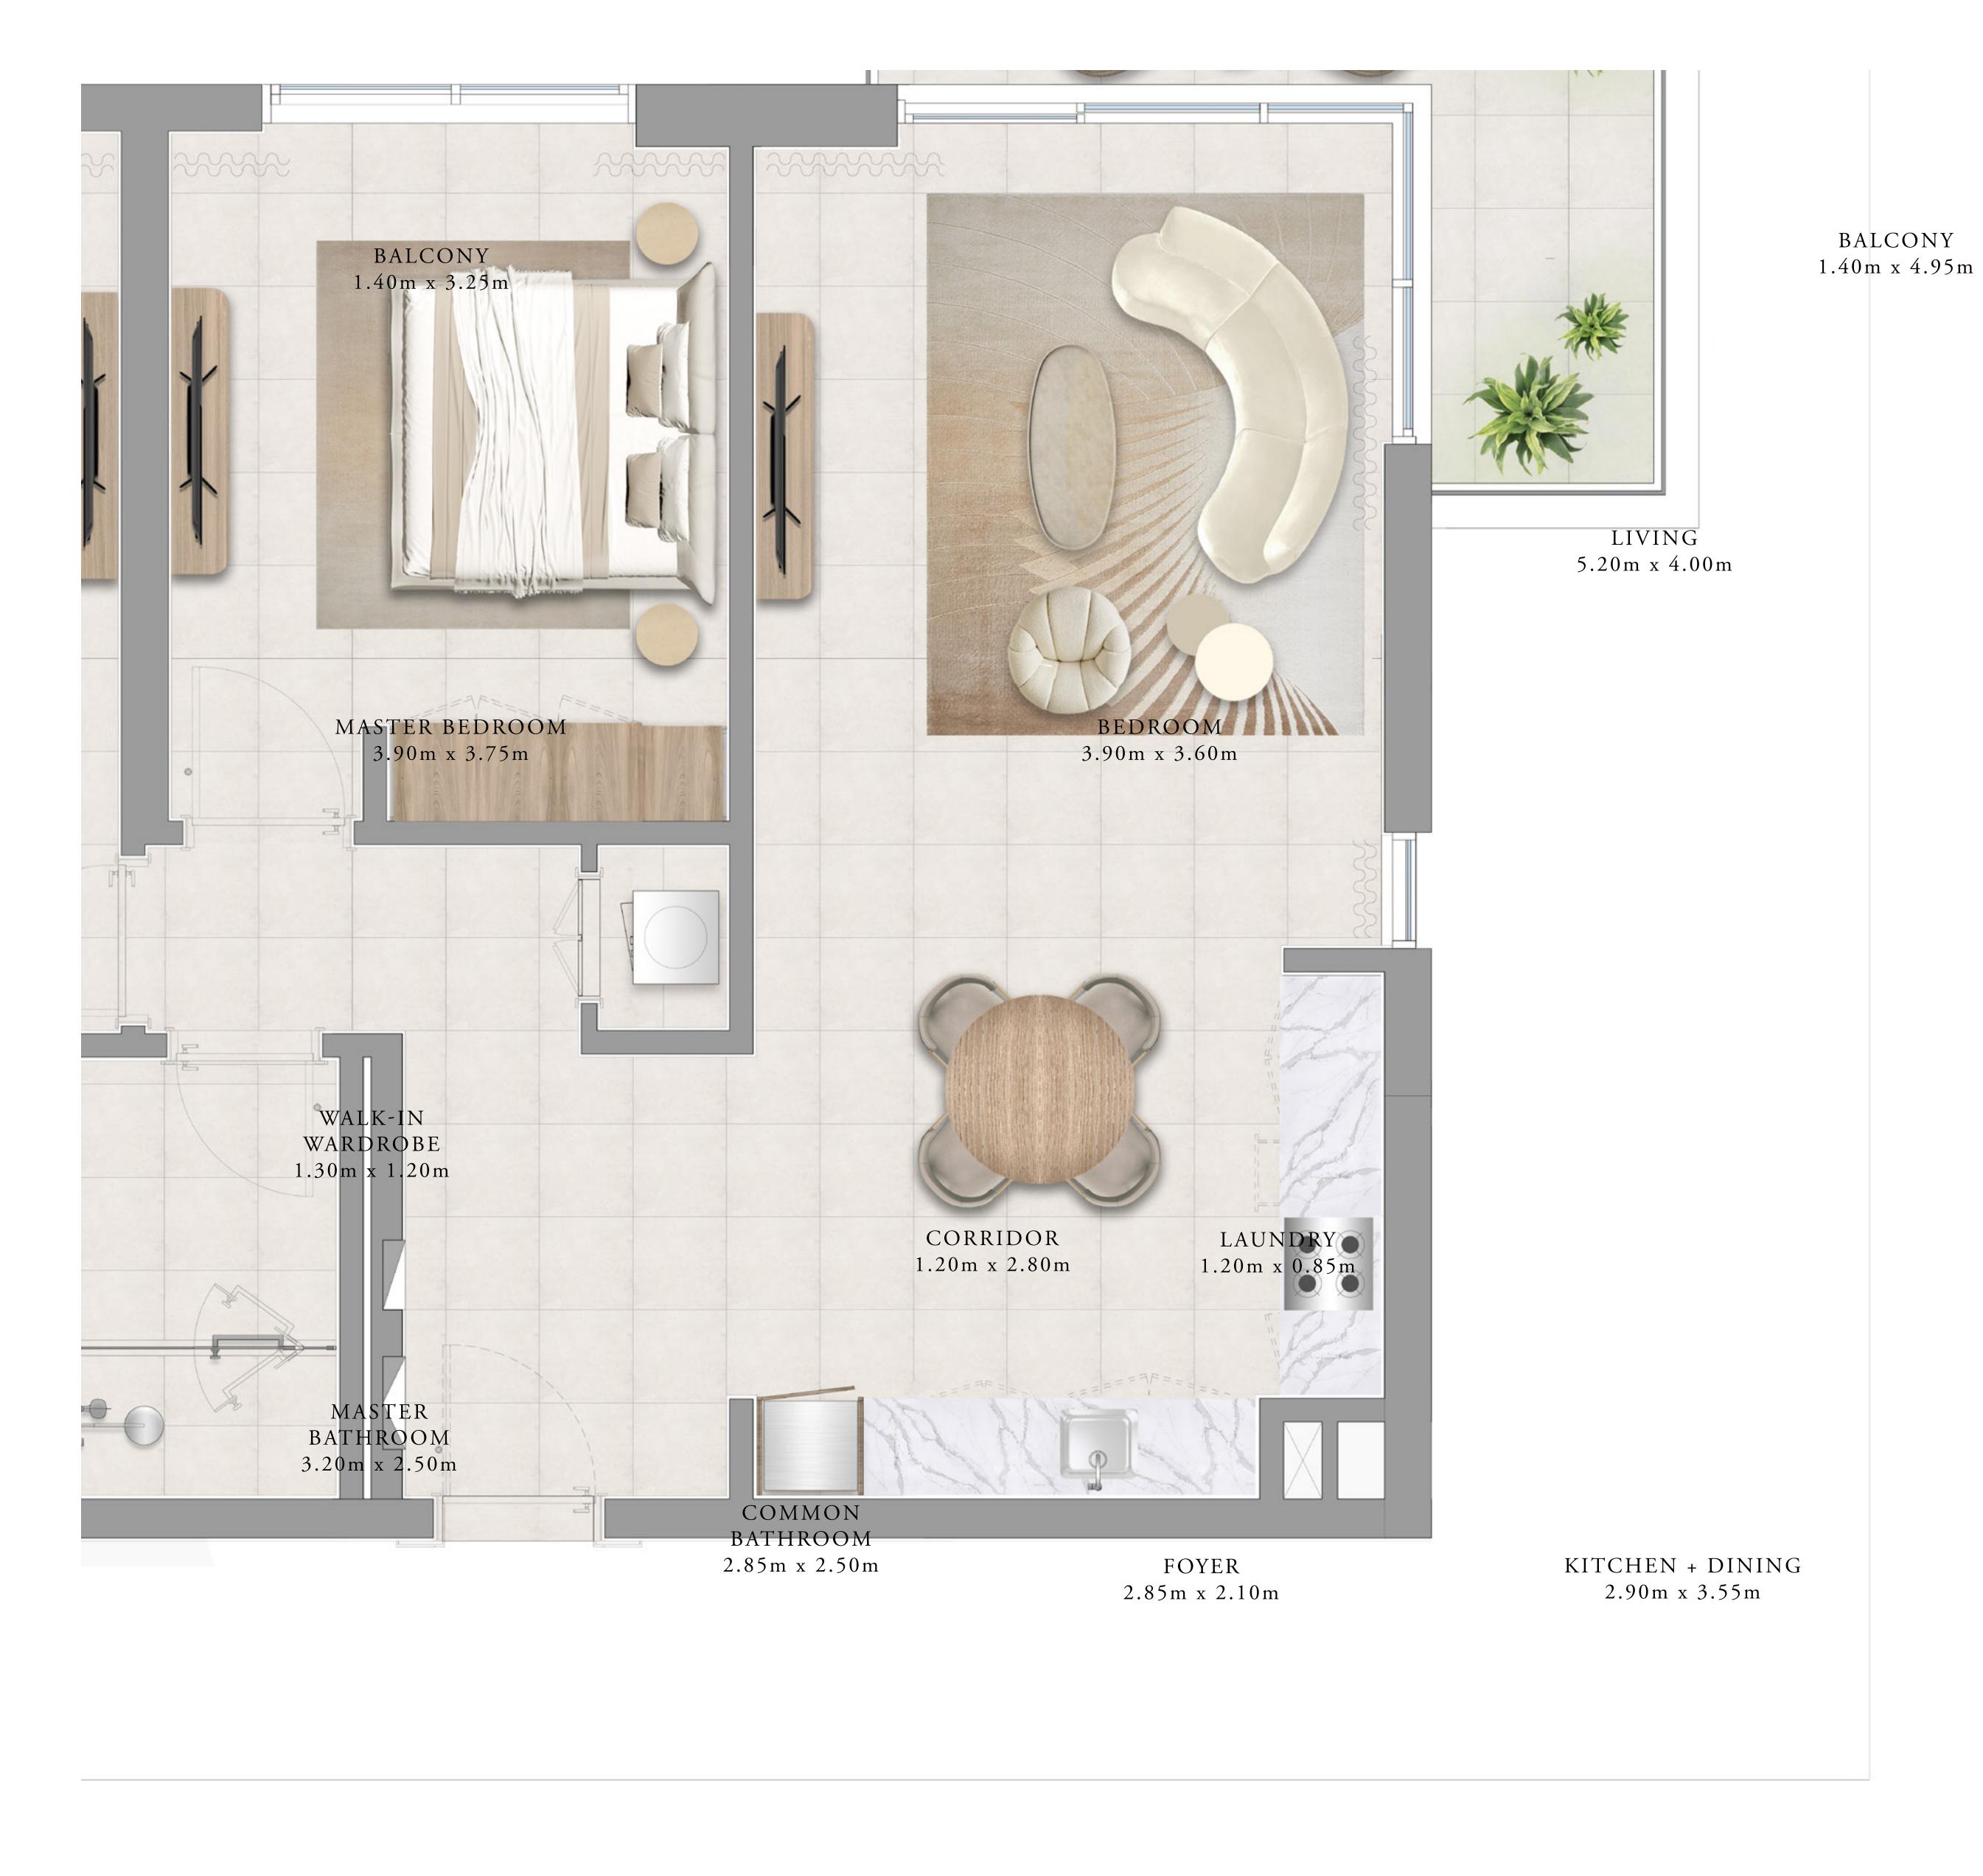

### 2 BEDROOM TYPE 1A

| UNITS        | 117, 217, 317, | 117, 217, 317, 417 & 513 |  |
|--------------|----------------|--------------------------|--|
| SUITE AREA   | 108.09 SQ.M.   | 1,163.47 SQ.FT.          |  |
| BALCONY AREA | 12.30 SQ.M.    | 132.40 SQ.FT.            |  |
| TOTAL AREA   | 120.39 SQ.M.   | 1,295.87 SQ.FT.          |  |