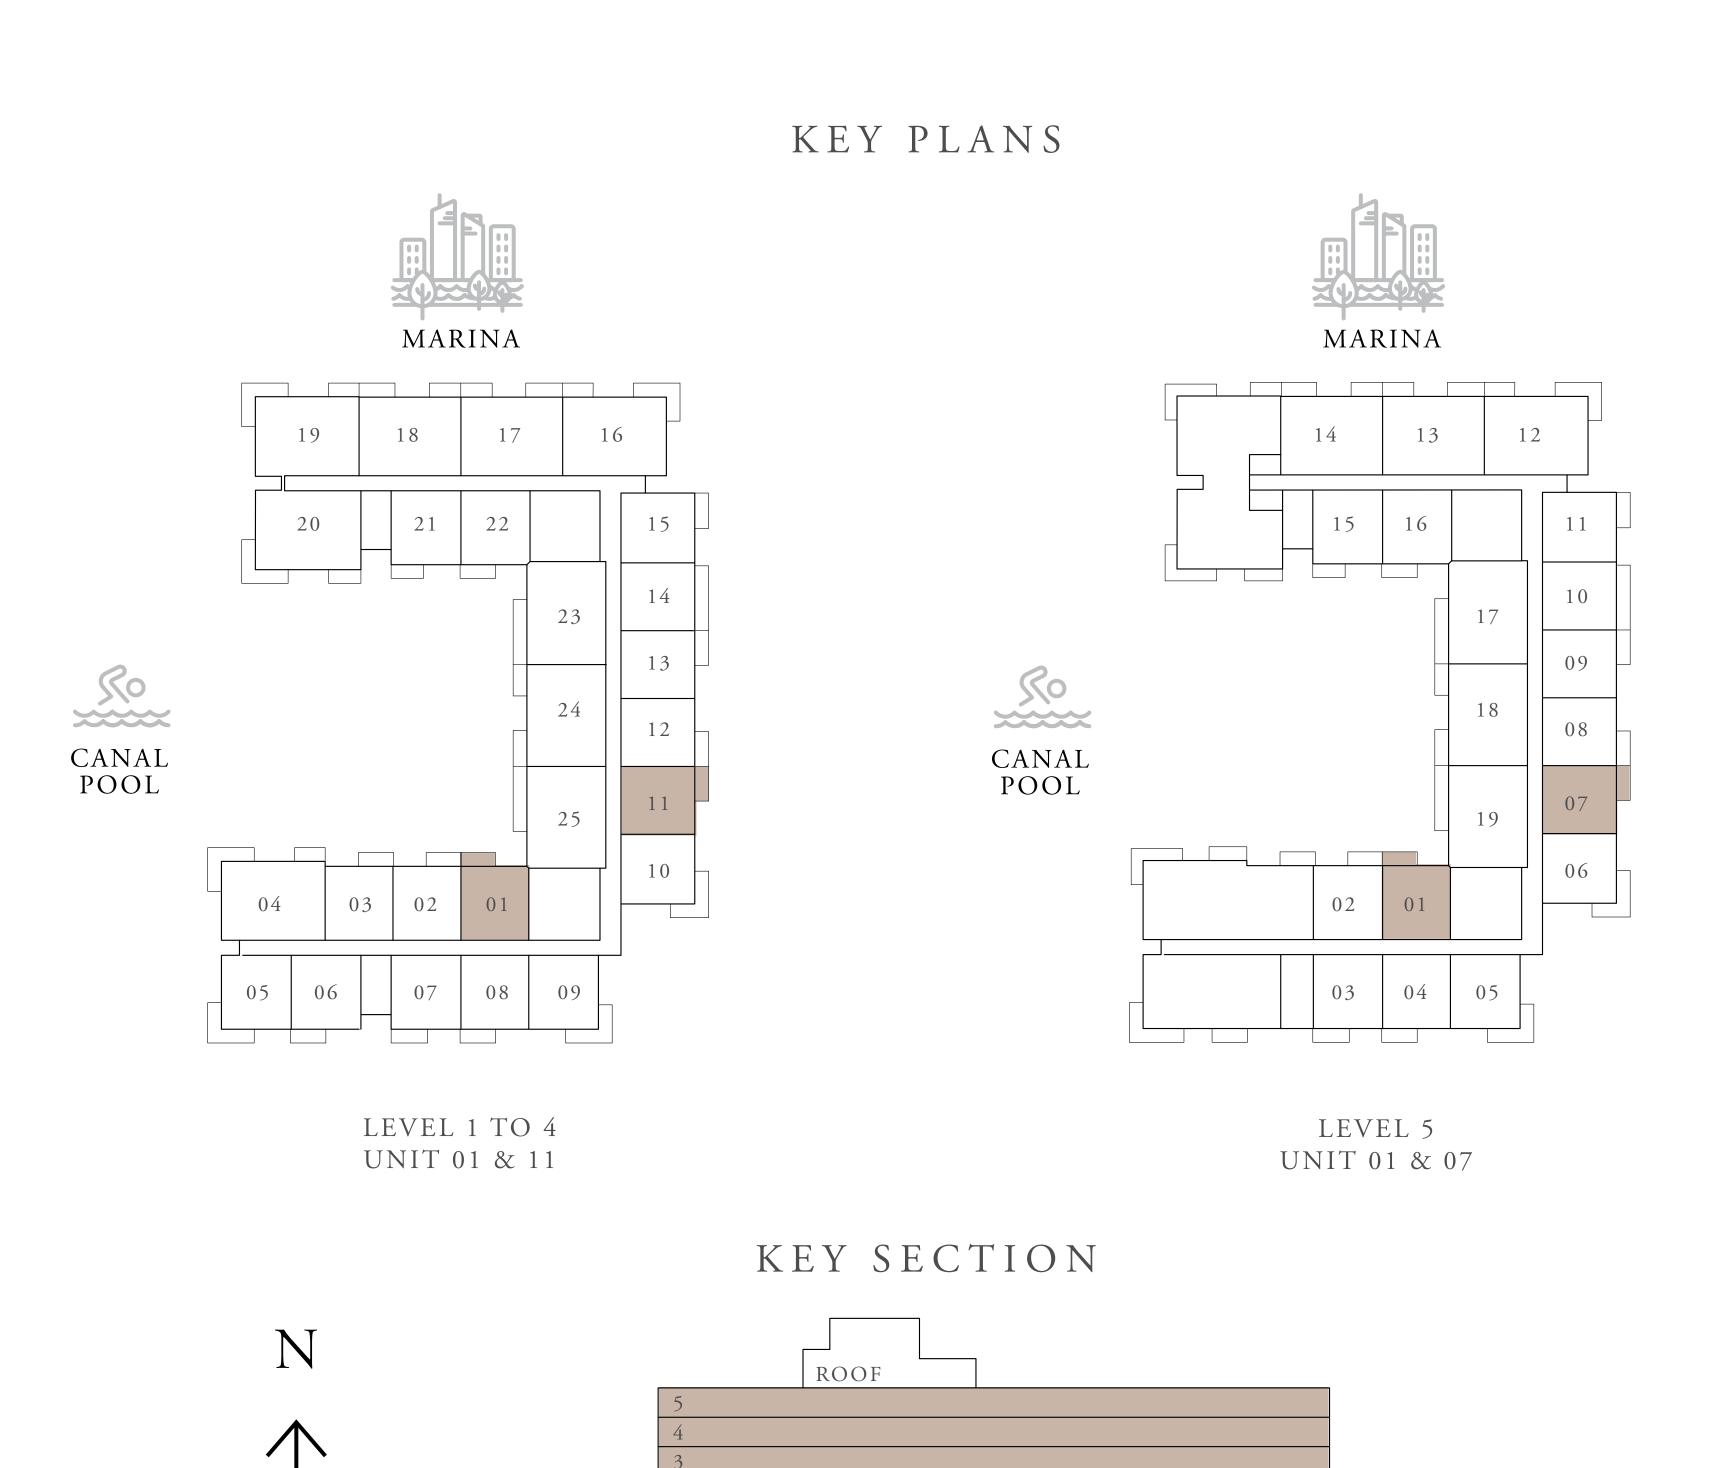

### KEY PLANS

### 1 BEDROOM TYPE 1A

| UNITS        | 101, 111, 201,<br>401, 411, 501 8 |               |
|--------------|-----------------------------------|---------------|
| SUITE AREA   | 65.48 SQ.M.                       | 704.82 SQ.FT. |
| BALCONY AREA | 6.27 SQ.M.                        | 67.49 SQ.FT.  |
| TOTAL AREA   | 71.75 SQ.M.                       | 772.31 SQ.FT. |