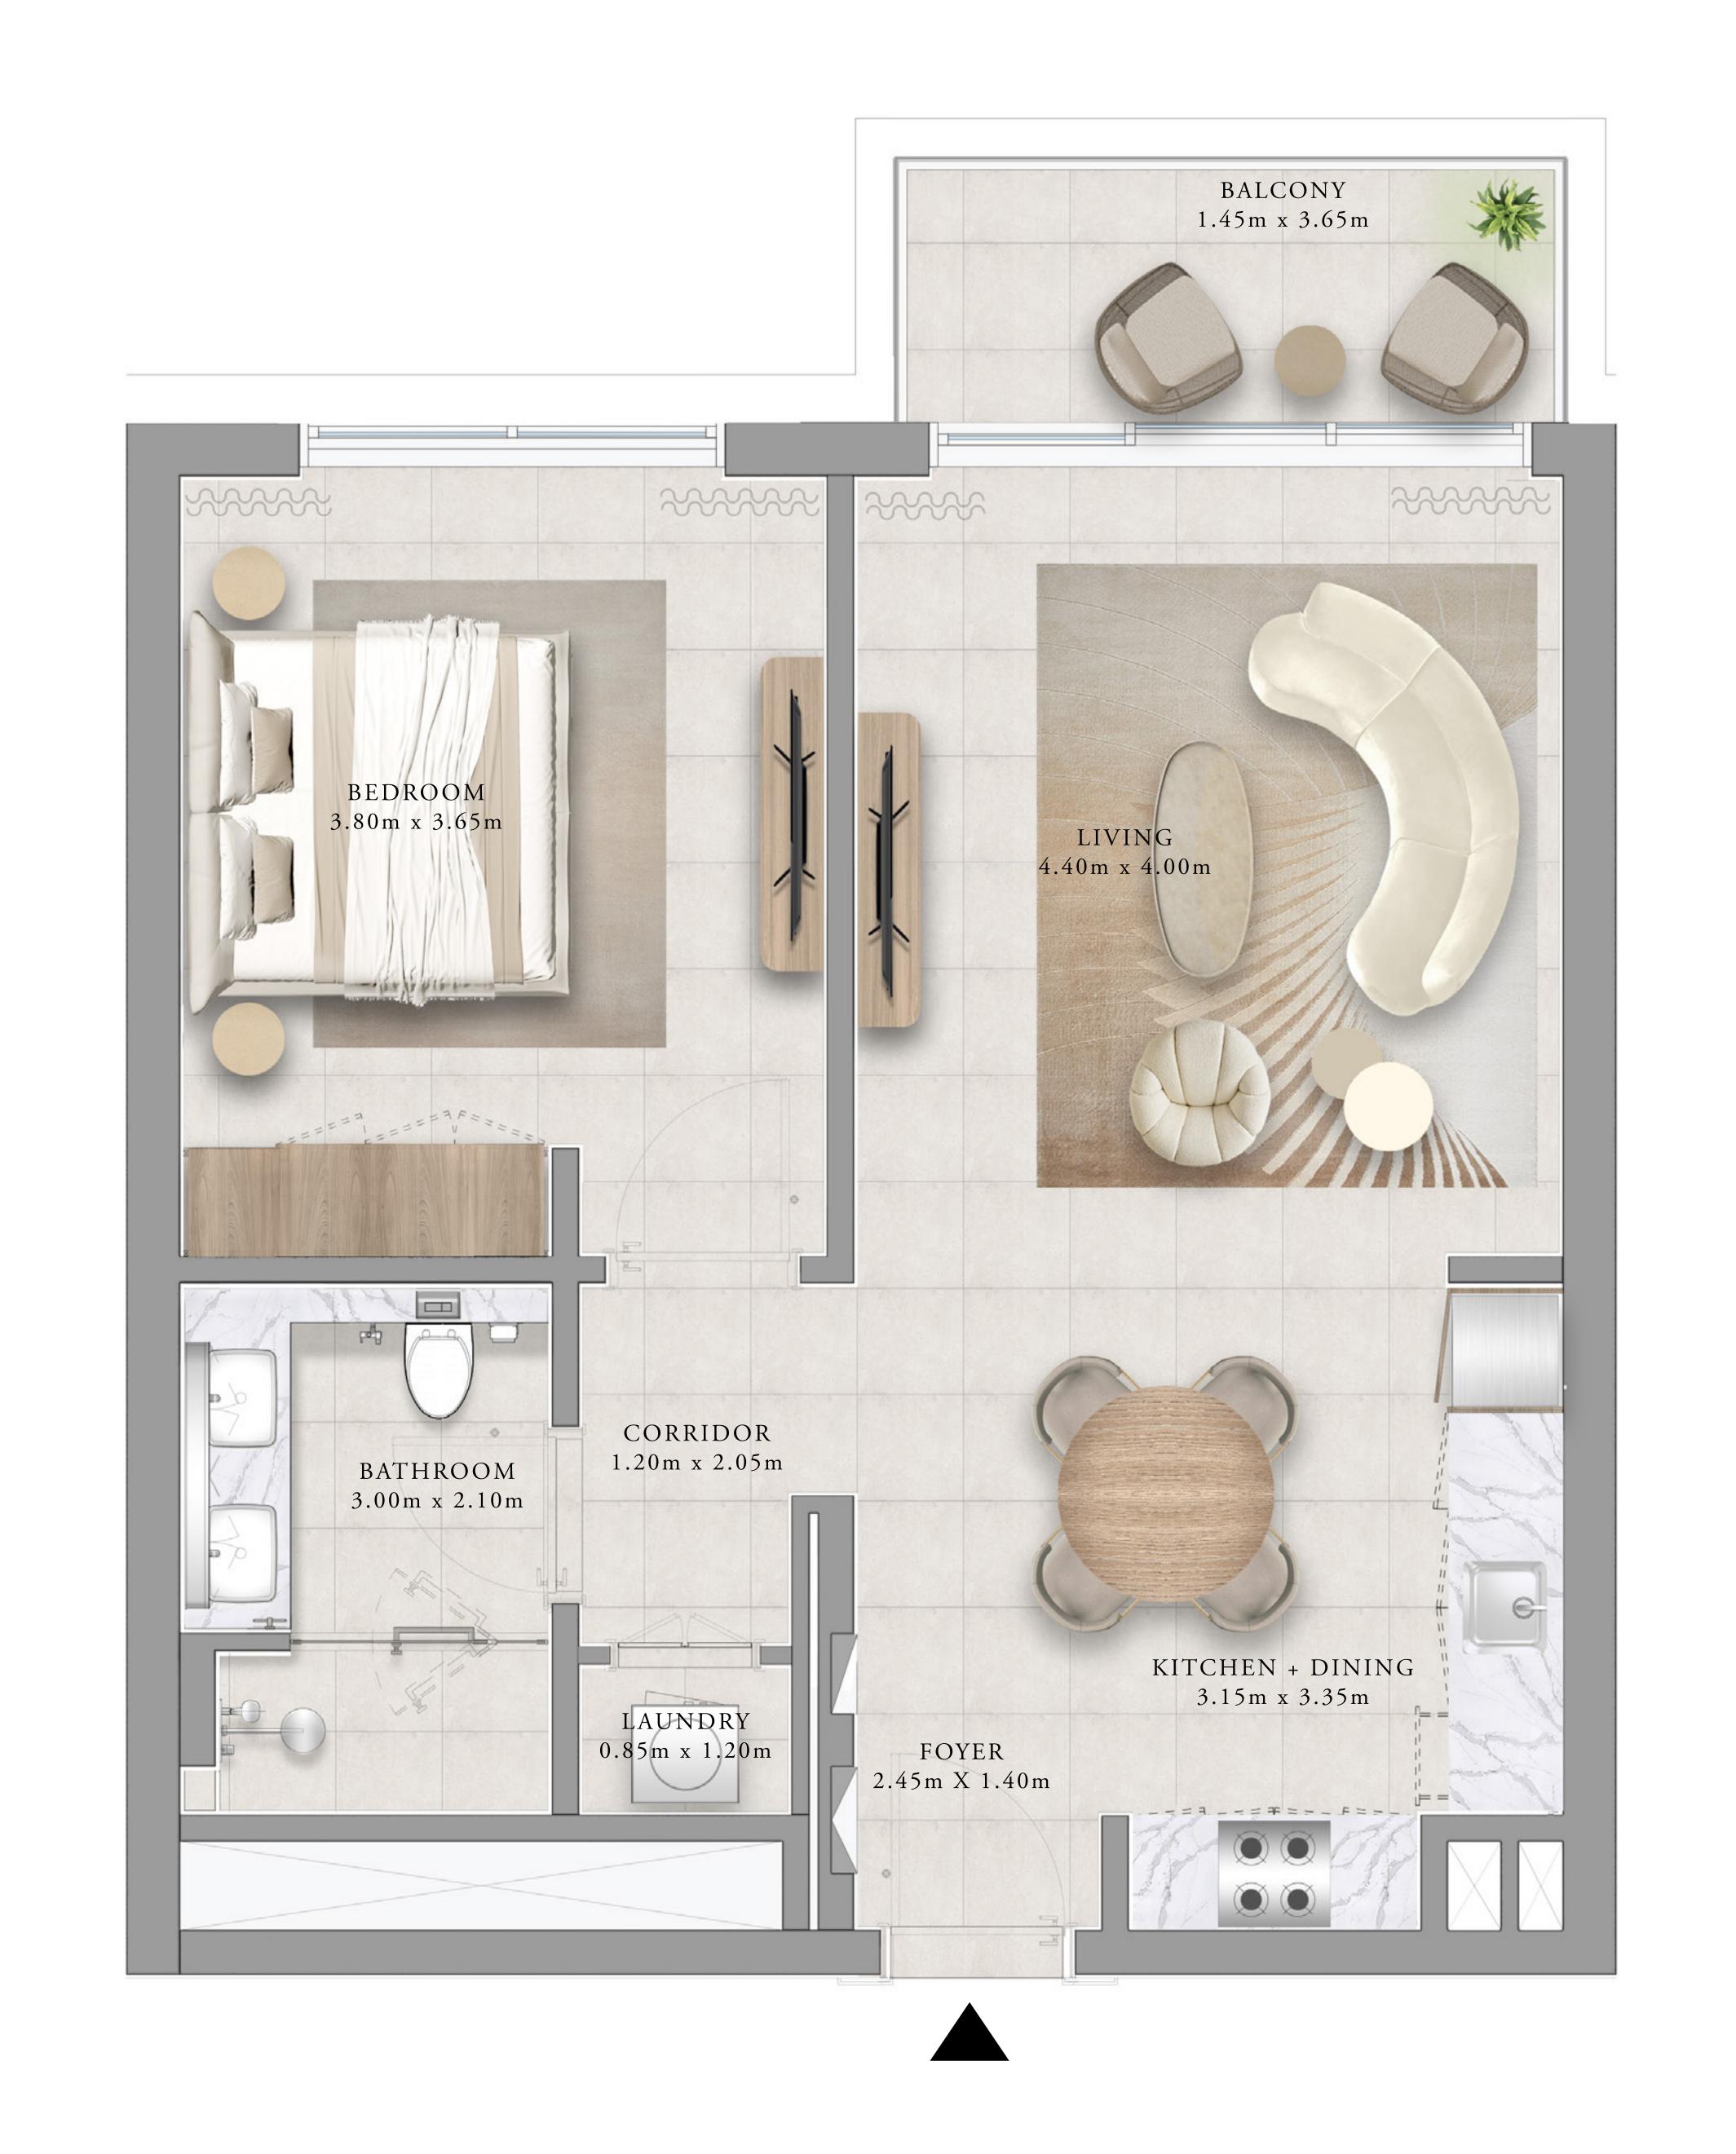

### 1 BEDROOM TYPE 1A

| UNITS        | 101, 111, 201,<br>401, 411, 501 8 |               |
|--------------|-----------------------------------|---------------|
| SUITE AREA   | 65.48 SQ.M.                       | 704.82 SQ.FT. |
| BALCONY AREA | 6.27 SQ.M.                        | 67.49 SQ.FT.  |
| TOTAL AREA   | 71.75 SQ.M.                       | 772.31 SQ.FT. |