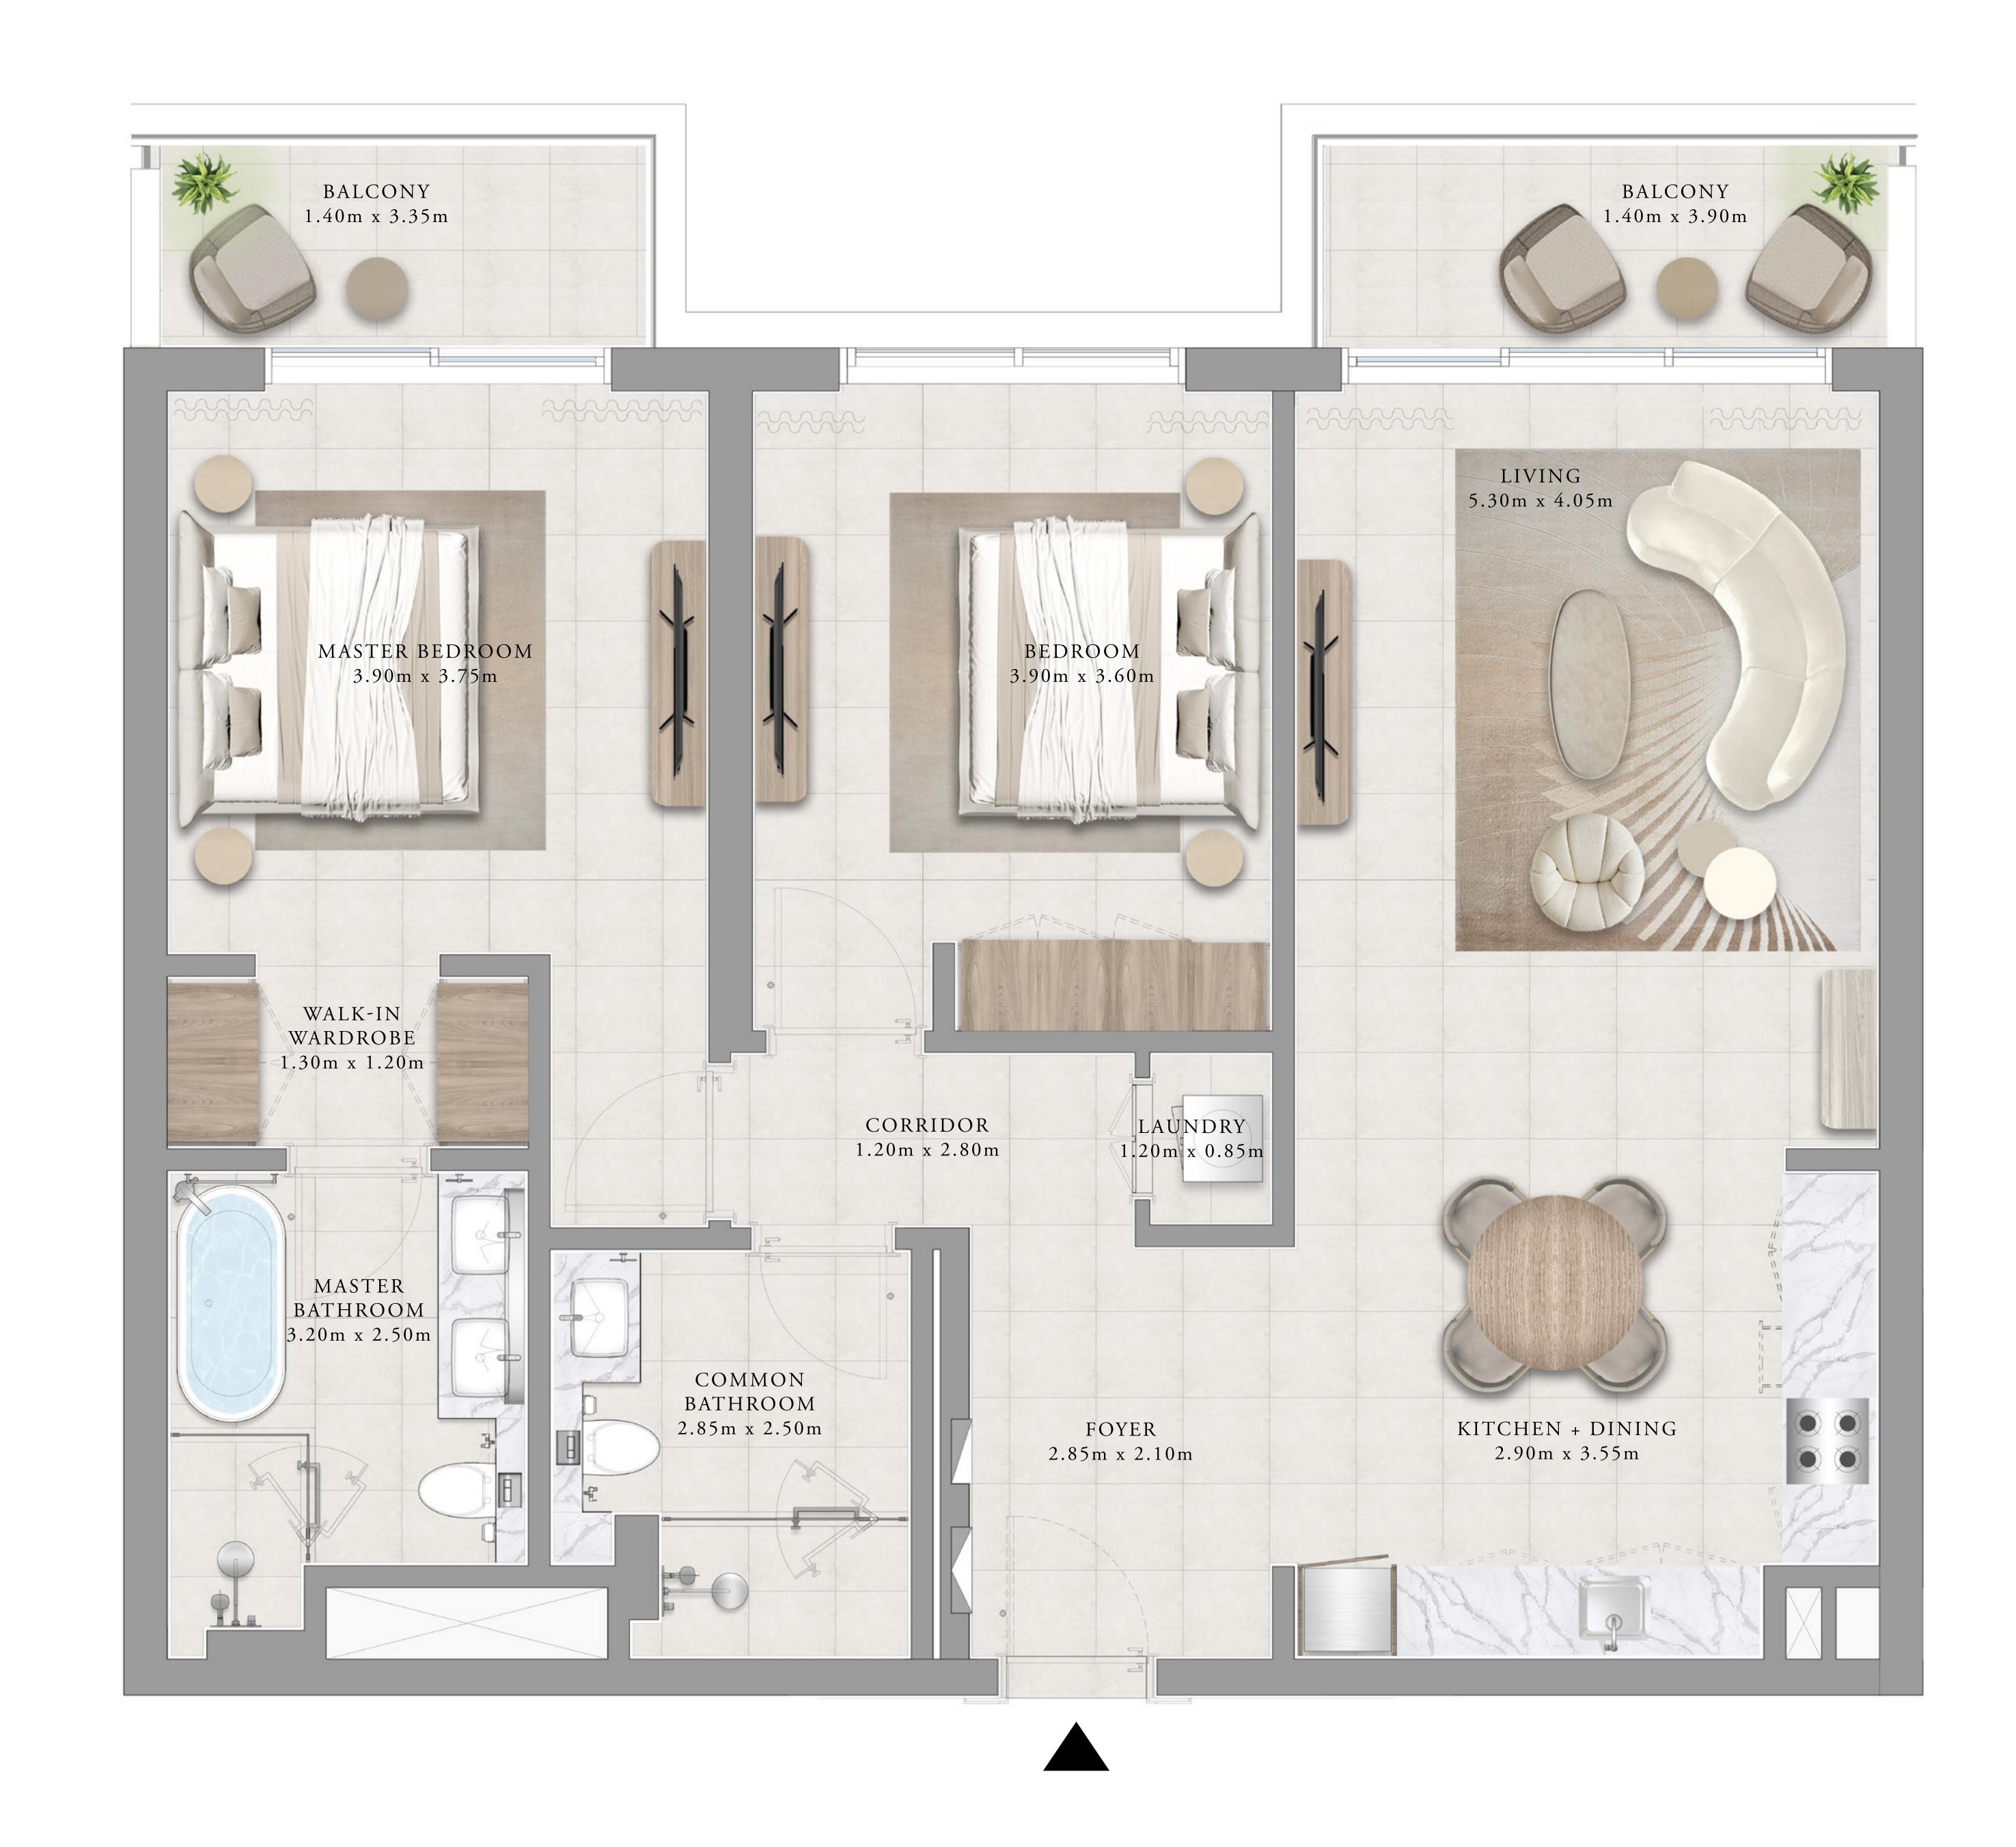

### 2 BEDROOM TYPE 2A

| UNITS        | 104, 119, 204,<br>404 & 419 | 104, 119, 204, 219, 304 319, 404 & 419 |  |
|--------------|-----------------------------|----------------------------------------|--|
| SUITE AREA   | 108.08 SQ.M.                | 1,163.36 SQ.FT.                        |  |
| BALCONY AREA | 18.54 SQ.M.                 | 199.56 SQ.FT.                          |  |
| TOTAL AREA   | 126.62 SQ.M.                | 1,362.92 SQ.FT.                        |  |