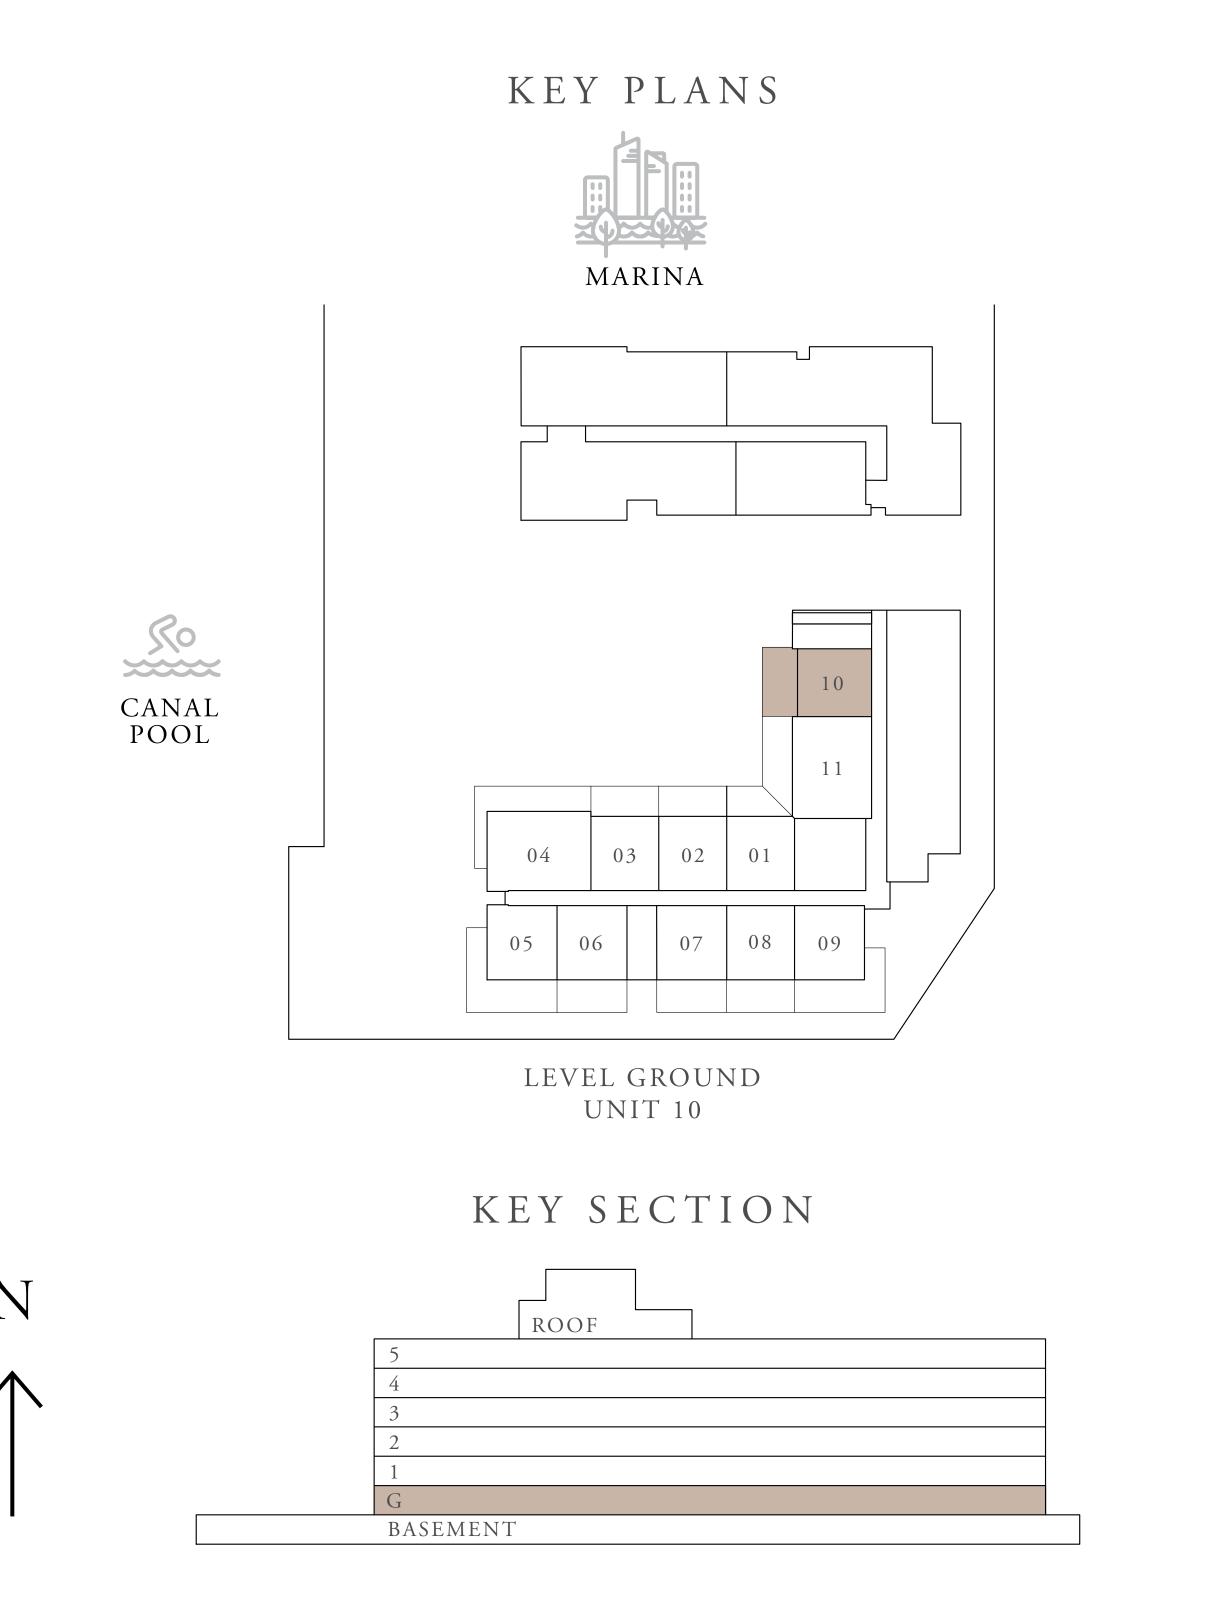

### 1 BEDROOM TYPE 4B

| UNITS        | G 1 0        |                 |
|--------------|--------------|-----------------|
| SUITE AREA   | 65.39 SQ.M.  | 703.85 SQ.FT.   |
| TERRACE AREA | 35.07 SQ.M.  | 377.49 SQ.FT.   |
| TOTAL AREA   | 100.46 SQ.M. | 1,081.34 SQ.FT. |