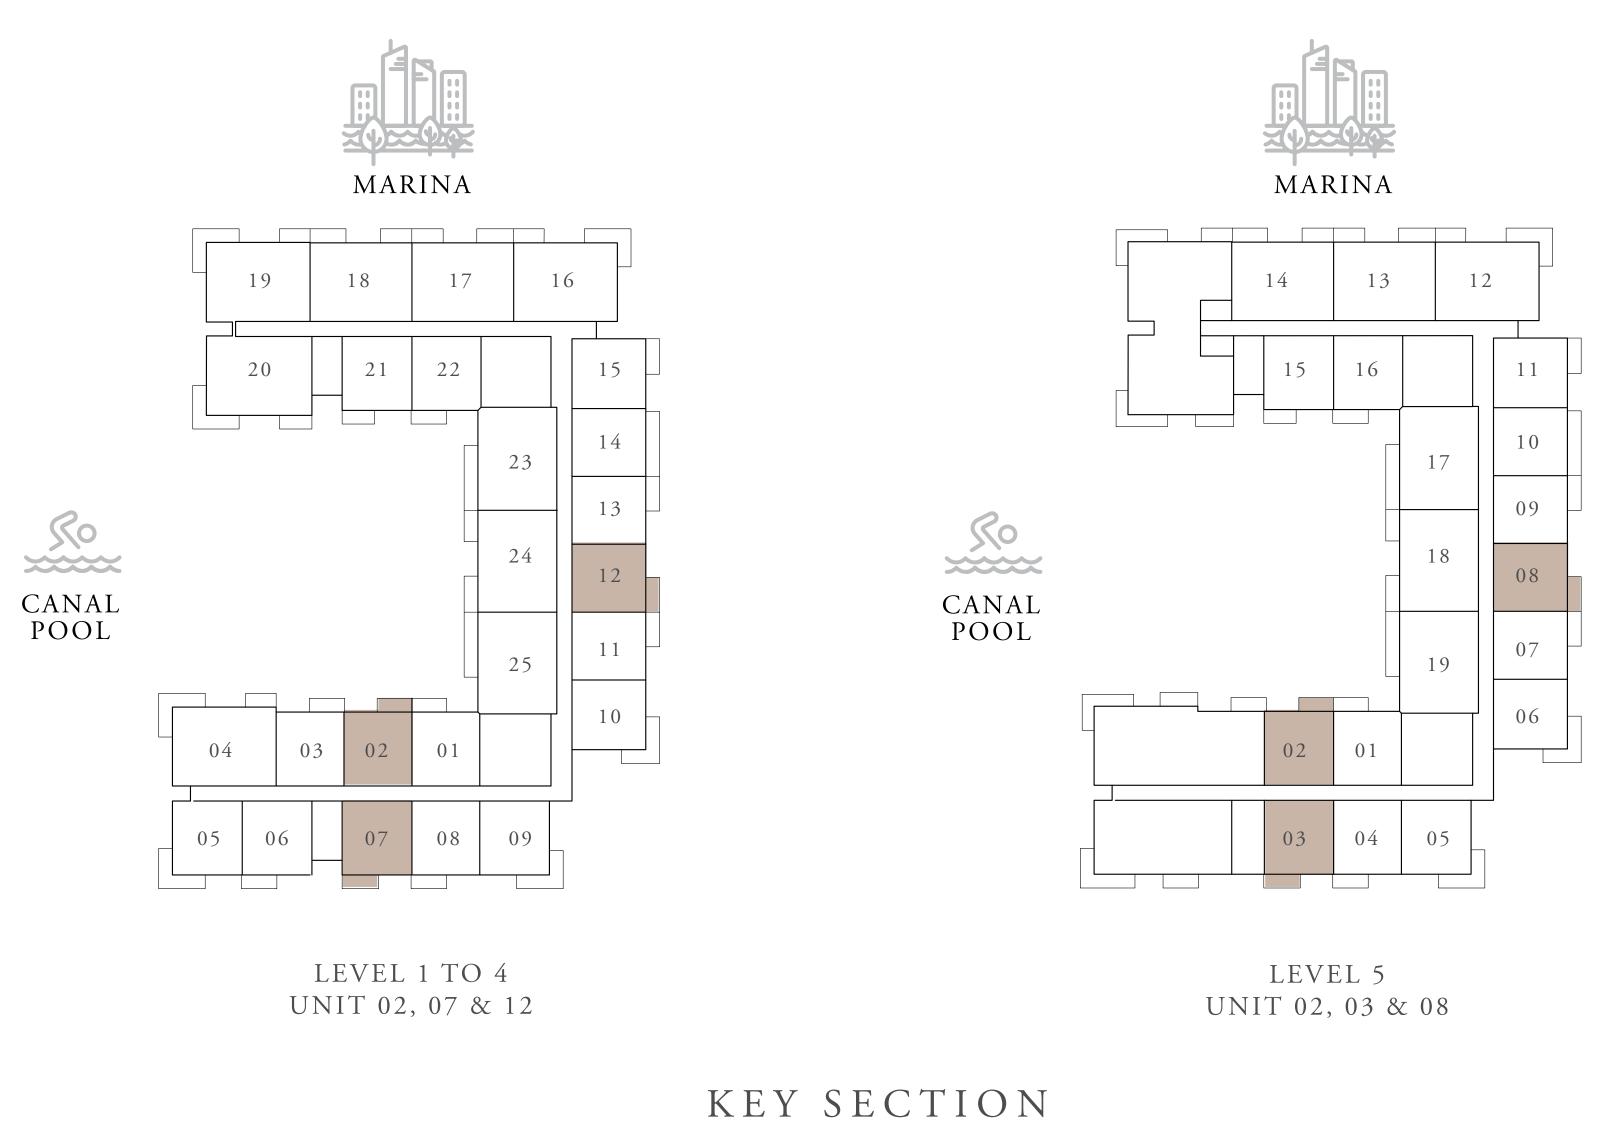

### 1 BEDROOM TYPE 2B

| UNITS | 122, | 222, | 322, | 422 | & | 516 |
|-------|------|------|------|-----|---|-----|
|       |      |      |      |     |   |     |

| SUITE AREA   | 65.48 SQ.M. | 704.82 SQ.FT. |
|--------------|-------------|---------------|
| BALCONY AREA | 5.99 SQ.M.  | 64.48 SQ.FT.  |
| TOTAL AREA   | 71.47 SQ.M. | 769.30 SQ.FT. |

### 1 BEDROOM TYPE 2C

| UNITS        | 121, 221, 321, | 421 & 515     |
|--------------|----------------|---------------|
| SUITE AREA   | 65.52 SQ.M.    | 705.25 SQ.FT. |
| BALCONY AREA | 5.58 SQ.M.     | 60.06 SQ.FT.  |
| TOTAL AREA   | 71.10 SQ.M.    | 765.31 SQ.FT. |