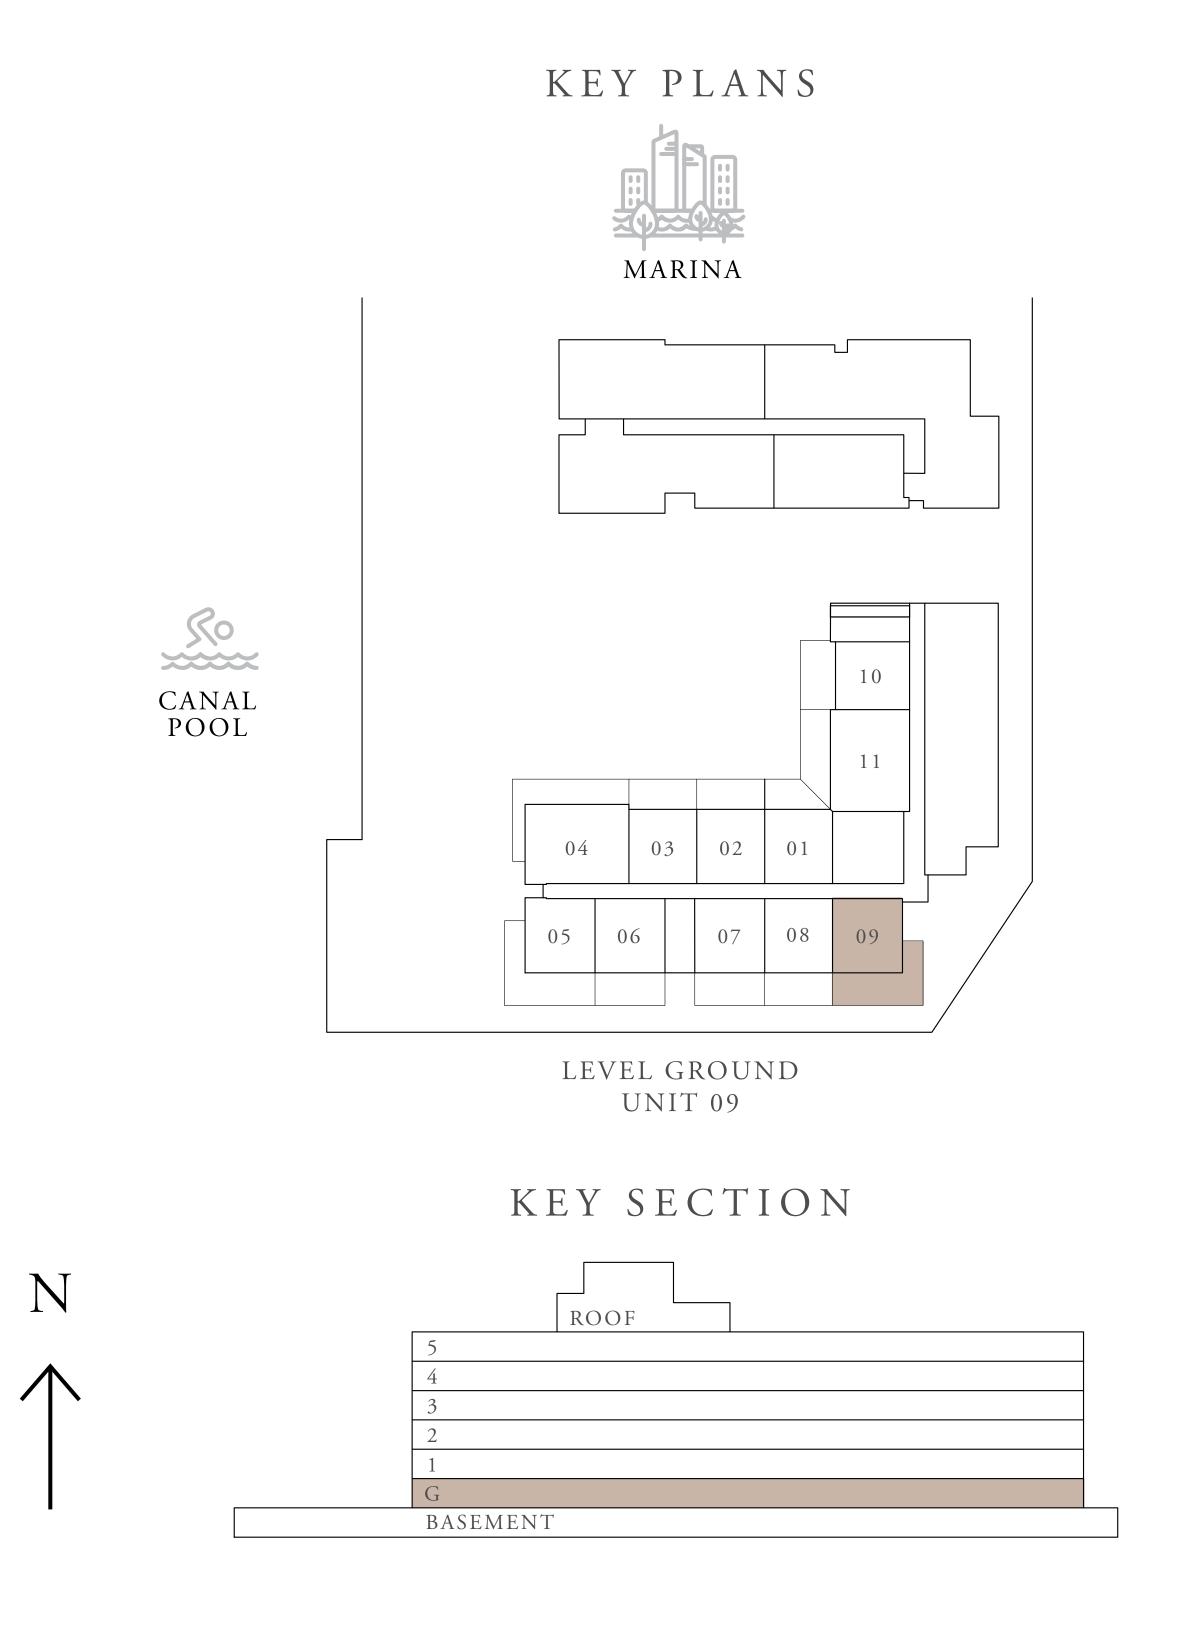

| UNITS        | G 0 9        |                 |
|--------------|--------------|-----------------|
| SUITE AREA   | 65.30 SQ.M.  | 702.88 SQ.FT.   |
| TERRACE AREA | 51.28 SQ.M.  | 551.97 SQ.FT.   |
| TOTAL AREA   | 116.58 SQ.M. | 1,254.85 SQ.FT. |