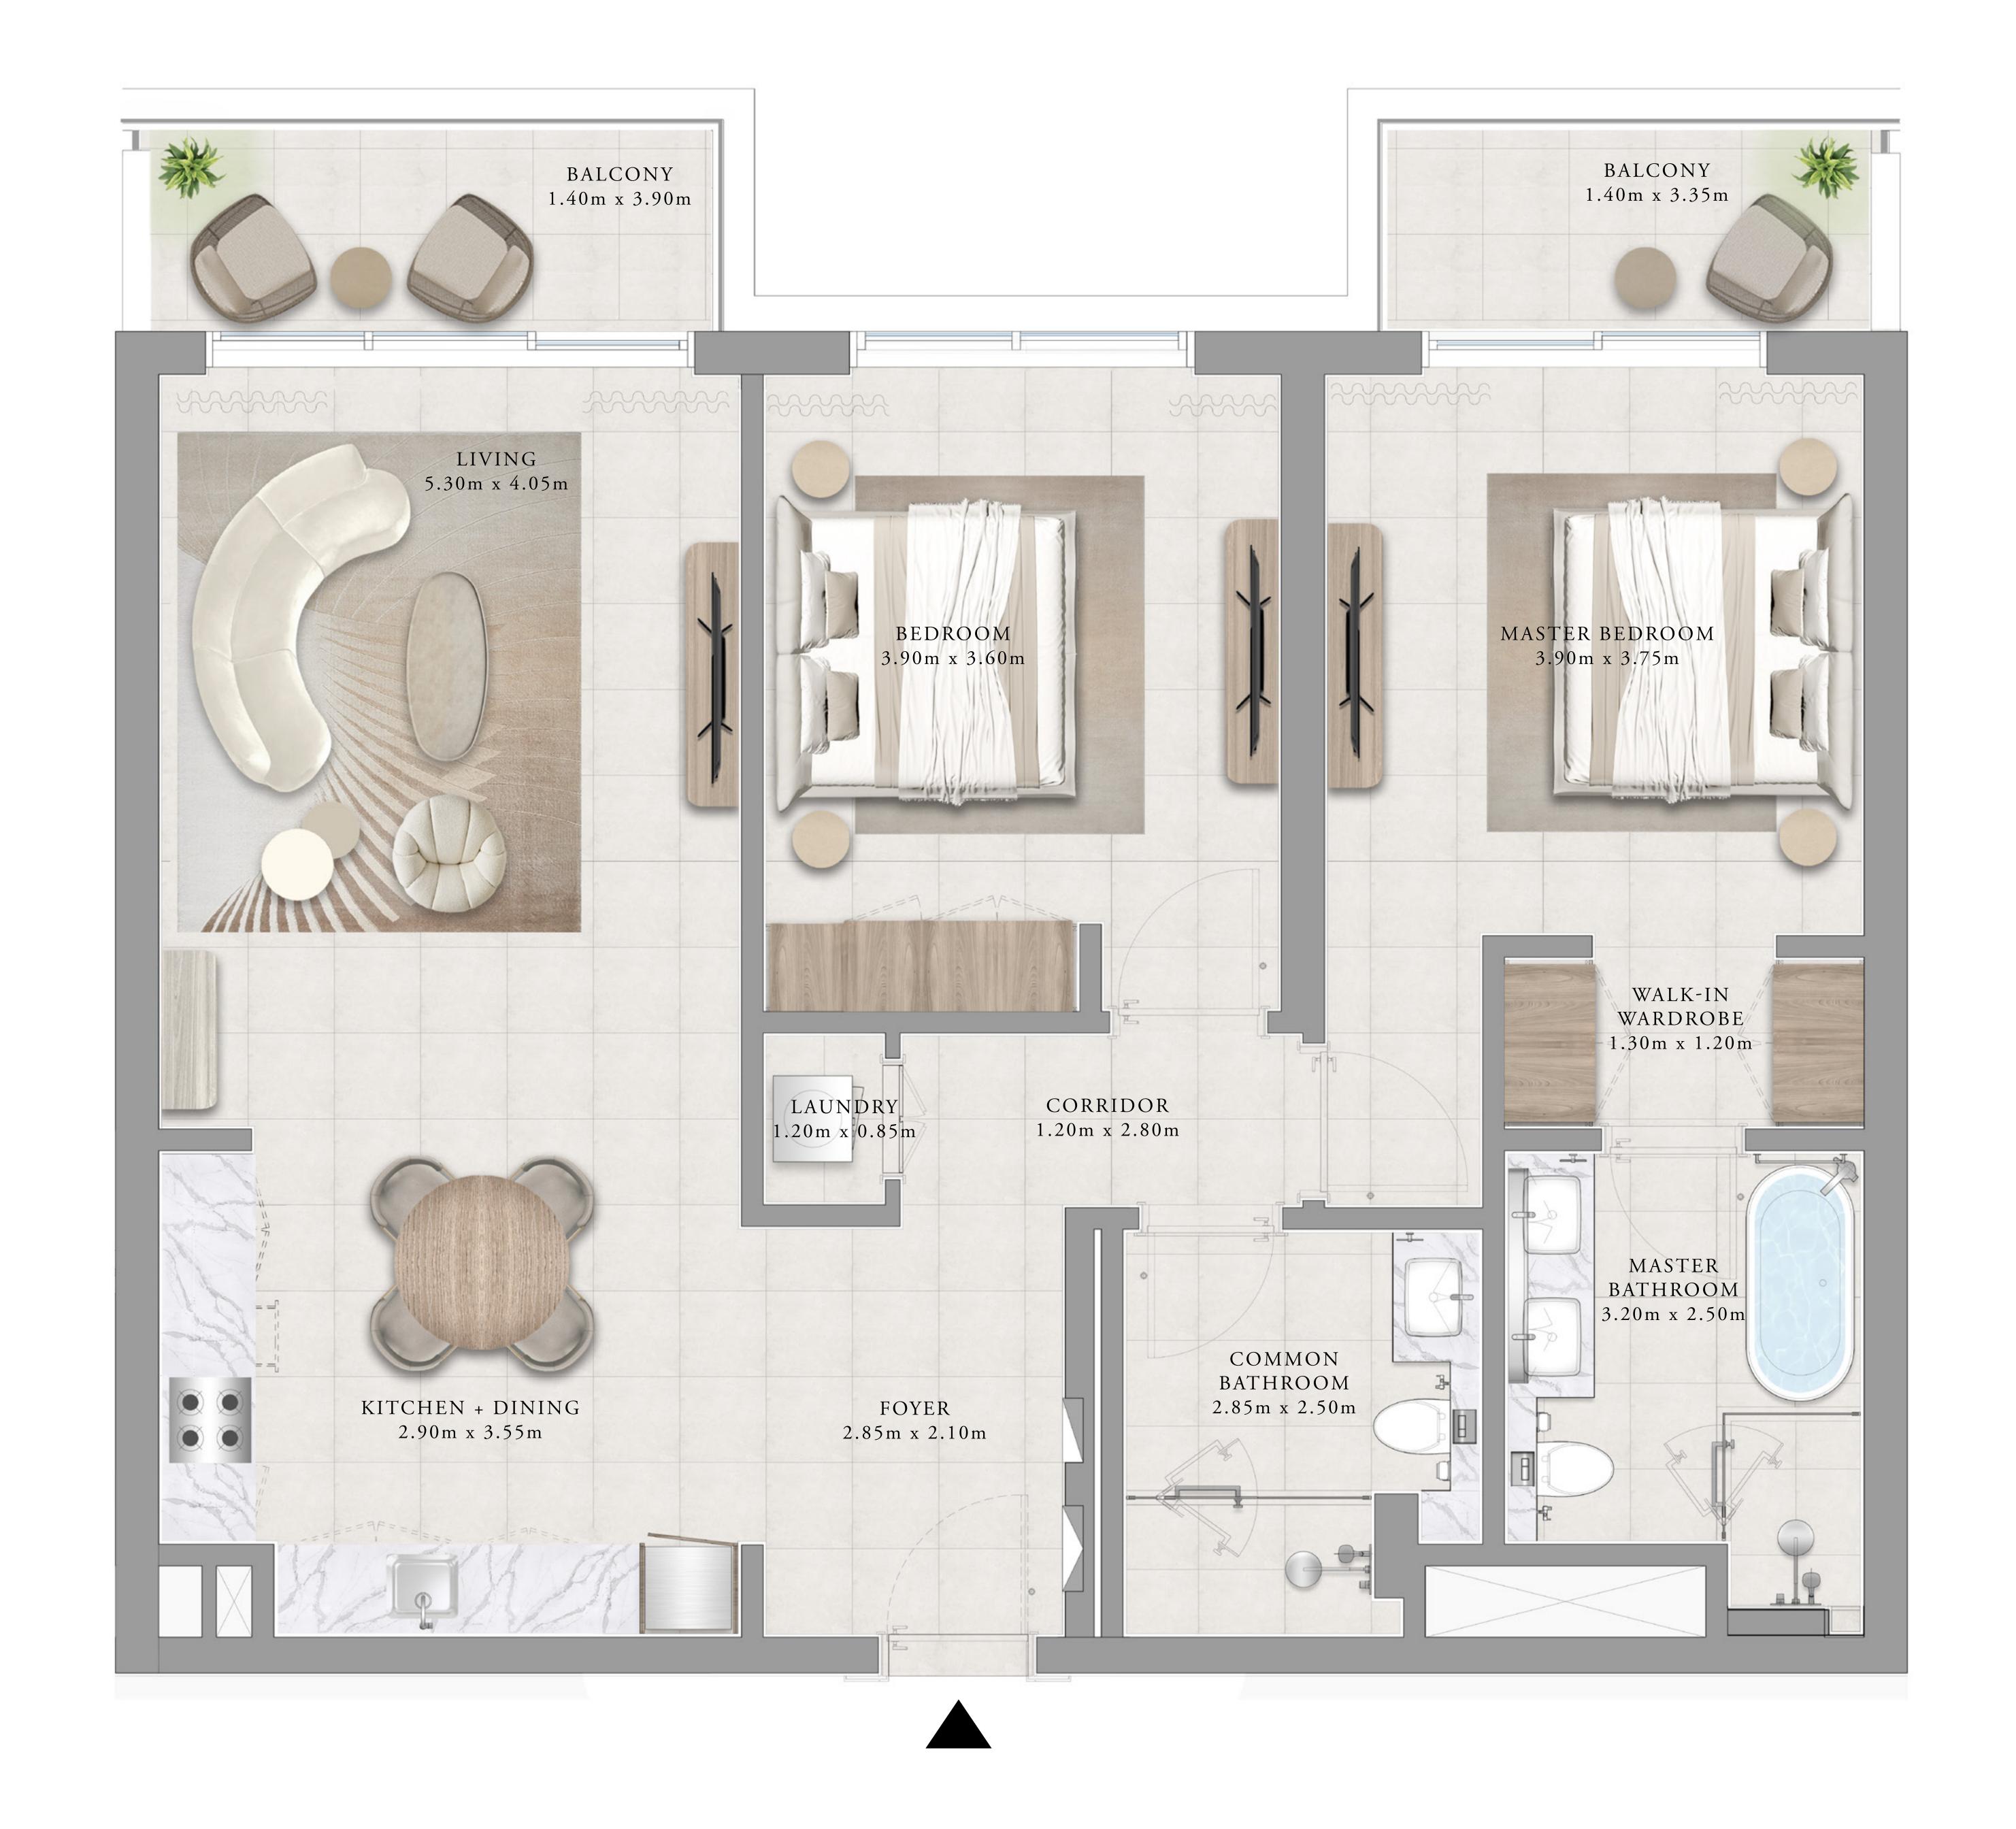

### 2 BEDROOM TYPE 1A

| UNITS        | 117, 217, 317, | 117, 217, 317, 417 & 513 |  |
|--------------|----------------|--------------------------|--|
| SUITE AREA   | 108.09 SQ.M.   | 1,163.47 SQ.FT.          |  |
| BALCONY AREA | 12.30 SQ.M.    | 132.40 SQ.FT.            |  |
| TOTAL AREA   | 120.39 SQ.M.   | 1,295.87 SQ.FT.          |  |

### 2 BEDROOM TYPE 1B

| UNITS        | 118, 124, 218,<br>418, 424 & 518 |                 |
|--------------|----------------------------------|-----------------|
| SUITE AREA   | 108.12 SQ.M.                     | 1,163.79 SQ.FT. |
| BALCONY AREA | 11.95 SQ.M.                      | 128.63 SQ.FT.   |
| TOTAL AREA   | 120.07 SQ.M.                     | 1,292.42 SQ.FT. |

### 2 BEDROOM TYPE 1B

| UNITS        | 5 1 4        |                 |
|--------------|--------------|-----------------|
| SUITE AREA   | 108.09 SQ.M. | 1,163.47 SQ.FT. |
| BALCONY AREA | 11.62 SQ.M.  | 125.08 SQ.FT.   |
| TOTAL AREA   | 119.71 SQ.M. | 1,288.55 SQ.FT. |

### 2 BEDROOM TYPE 1C

| UNITS        | 123, 223, 323, 423 & 517 |                 |
|--------------|--------------------------|-----------------|
| SUITE AREA   | 108.09 SQ.M.             | 1,163.47 SQ.FT. |
| BALCONY AREA | 12.14 SQ.M.              | 130.67 SQ.FT.   |
| TOTAL AREA   | 120.23 SQ.M.             | 1,294.14 SQ.FT. |

### 2 BEDROOM TYPE 1D

| UNITS        | 125, 225, 325, 425 & 519 |                 |
|--------------|--------------------------|-----------------|
| SUITE AREA   | 108.12 SQ.M.             | 1,163.79 SQ.FT. |
| BALCONY AREA | 12.11 SQ.M.              | 130.35 SQ.FT.   |
| TOTAL AREA   | 120.23 SQ.M.             | 1,294.14 SQ.FT. |