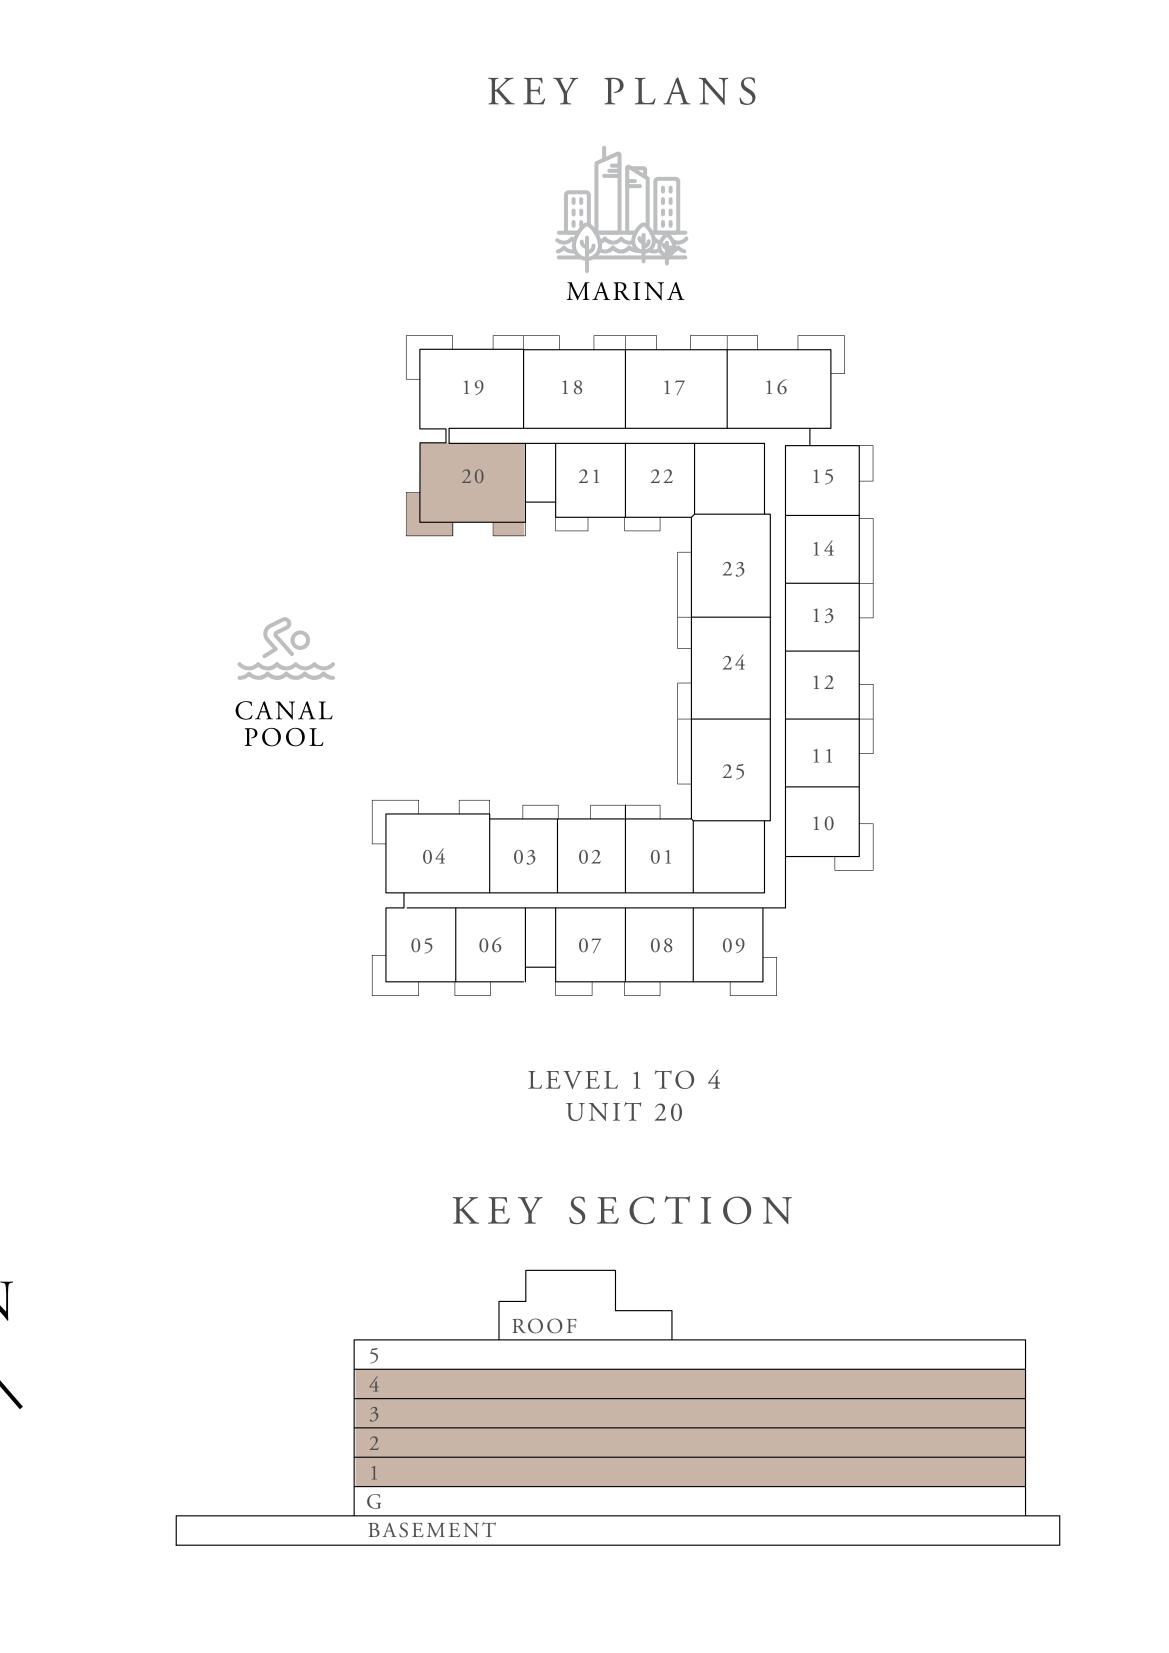

### KEY PLANS MARINA MARINA 19 18 17 16 10 15 16 11 17 10 09 CANAL POOL CANAL POOL LEVEL 1 TO 4 UNIT 25 KEY SECTION N ROOF