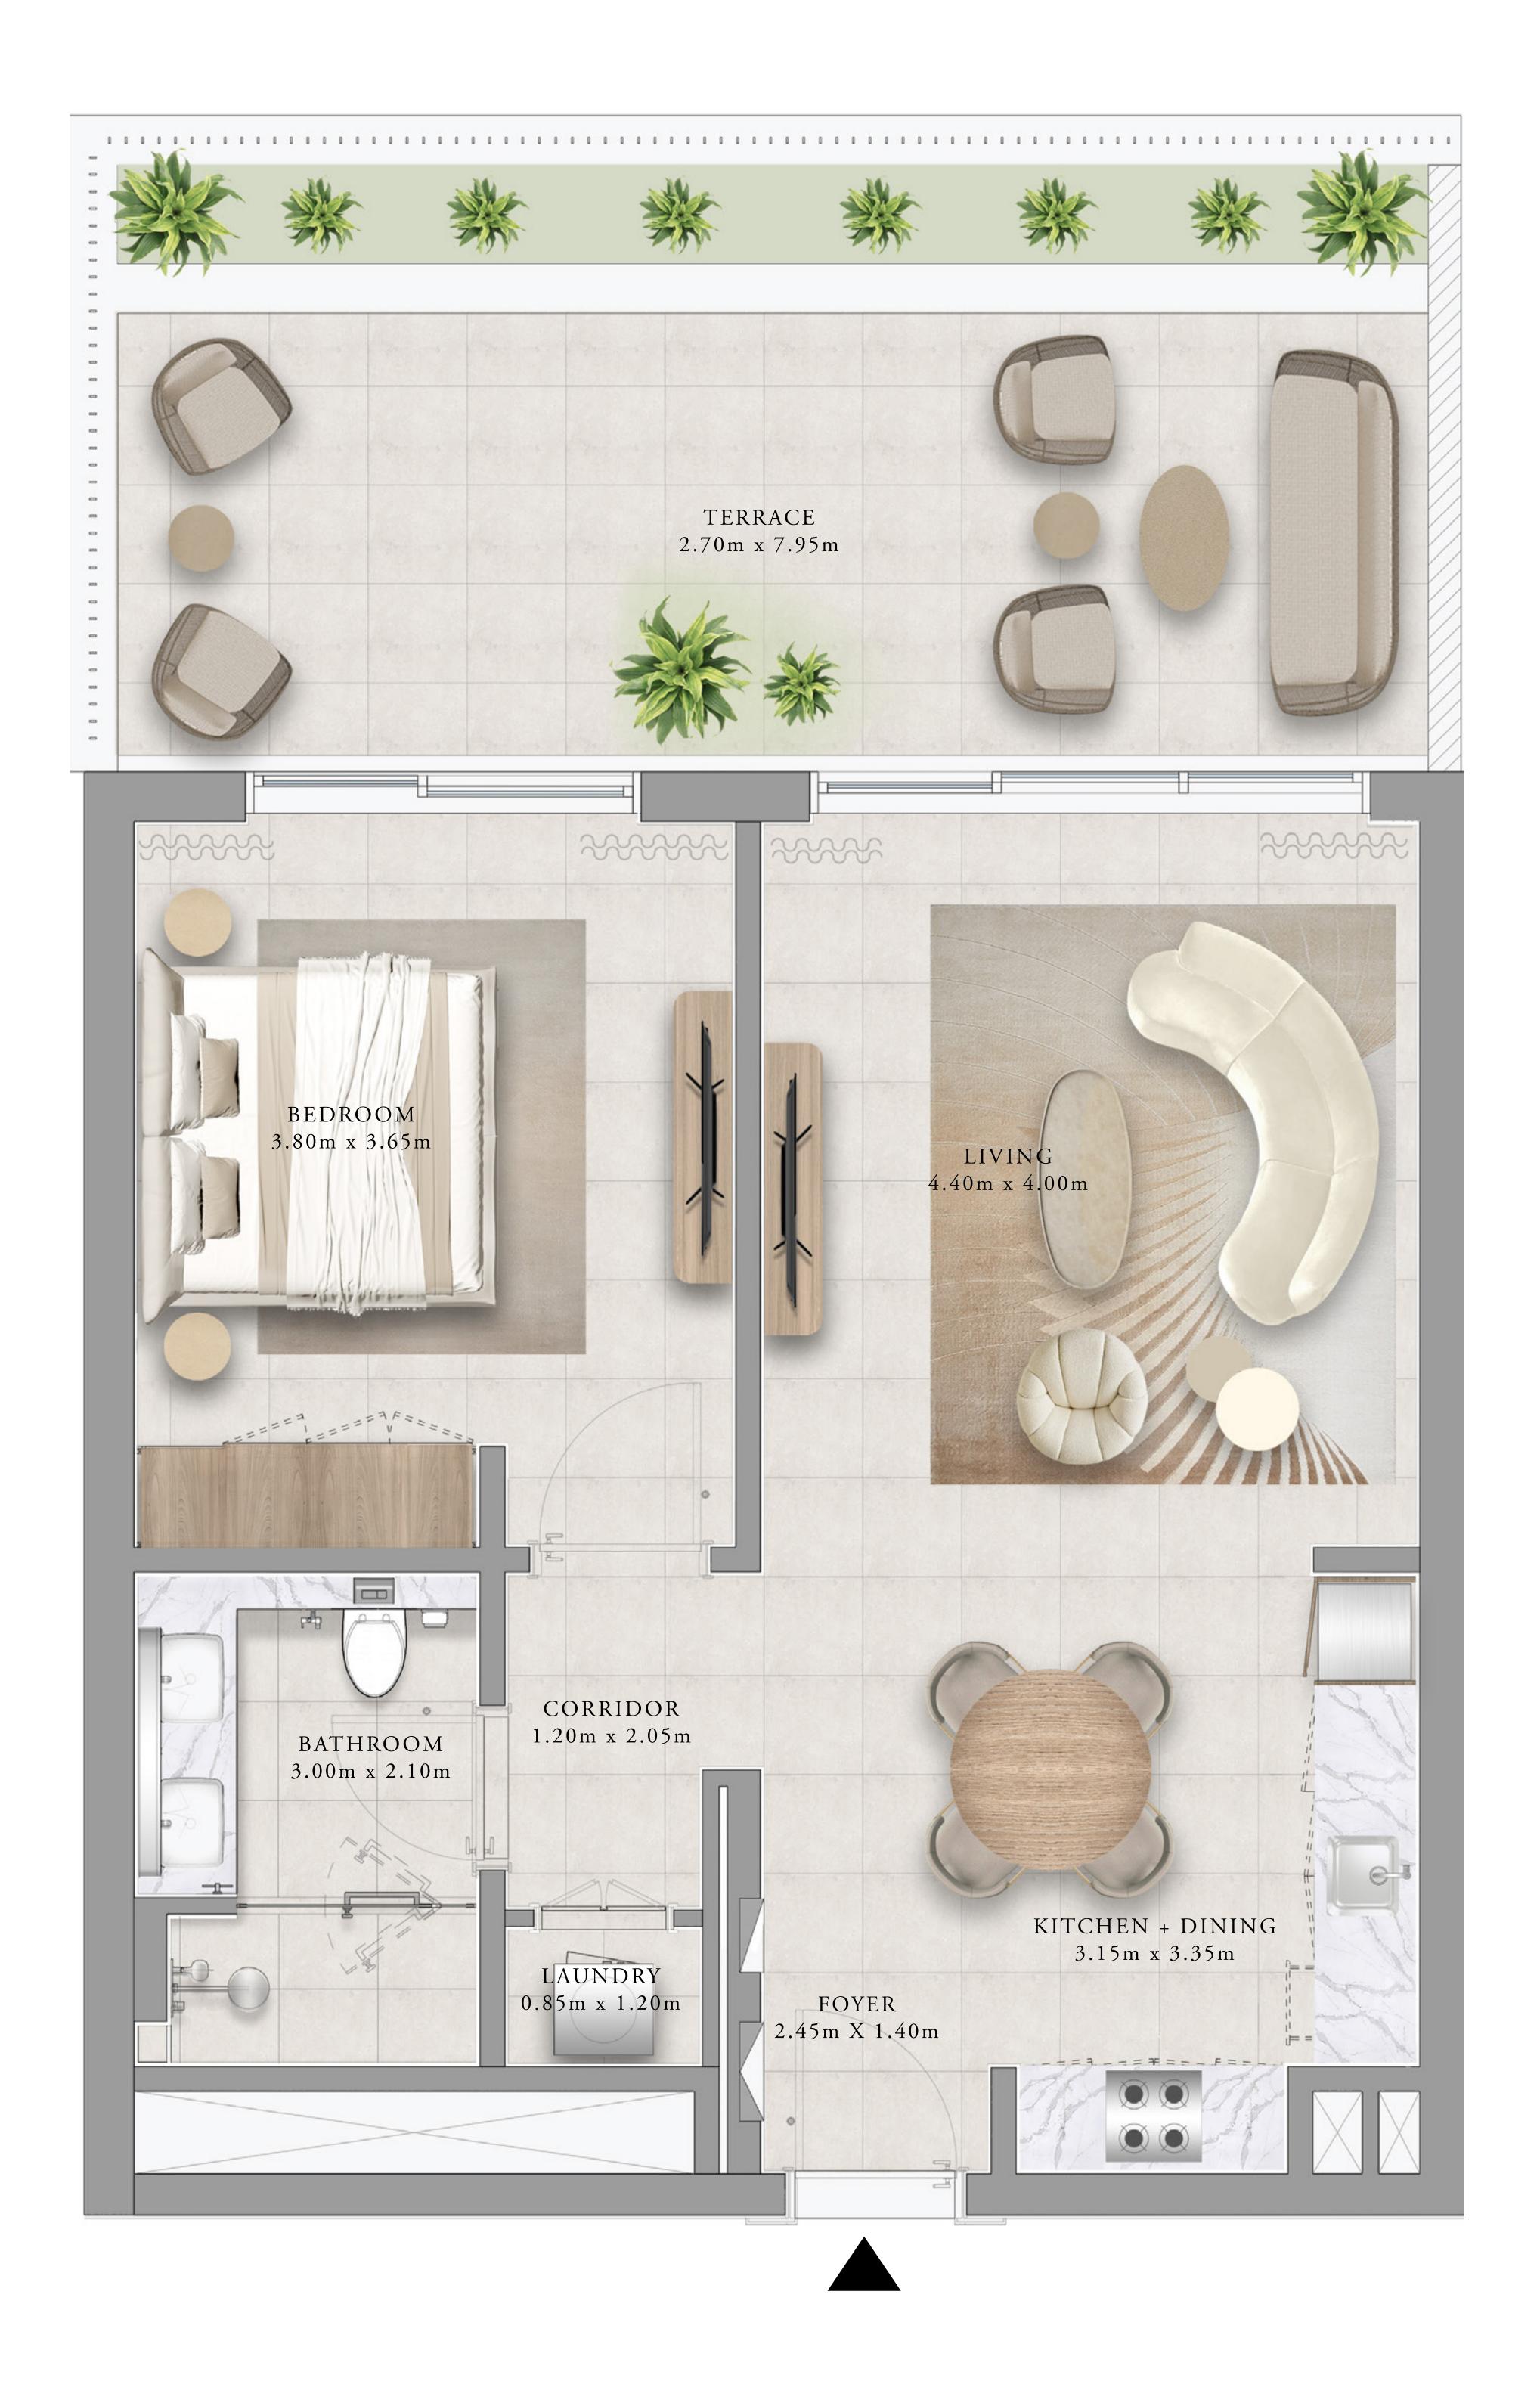

### 1 BEDROOM TYPE 4A

| UNITS        | G 0 8       |                 |
|--------------|-------------|-----------------|
| SUITE AREA   | 65.37 SQ.M. | 703.64 SQ.FT.   |
| TERRACE AREA | 32.38 SQ.M. | 348.54 SQ.FT.   |
| TOTAL AREA   | 97.75 SQ.M. | 1,052.18 SQ.FT. |