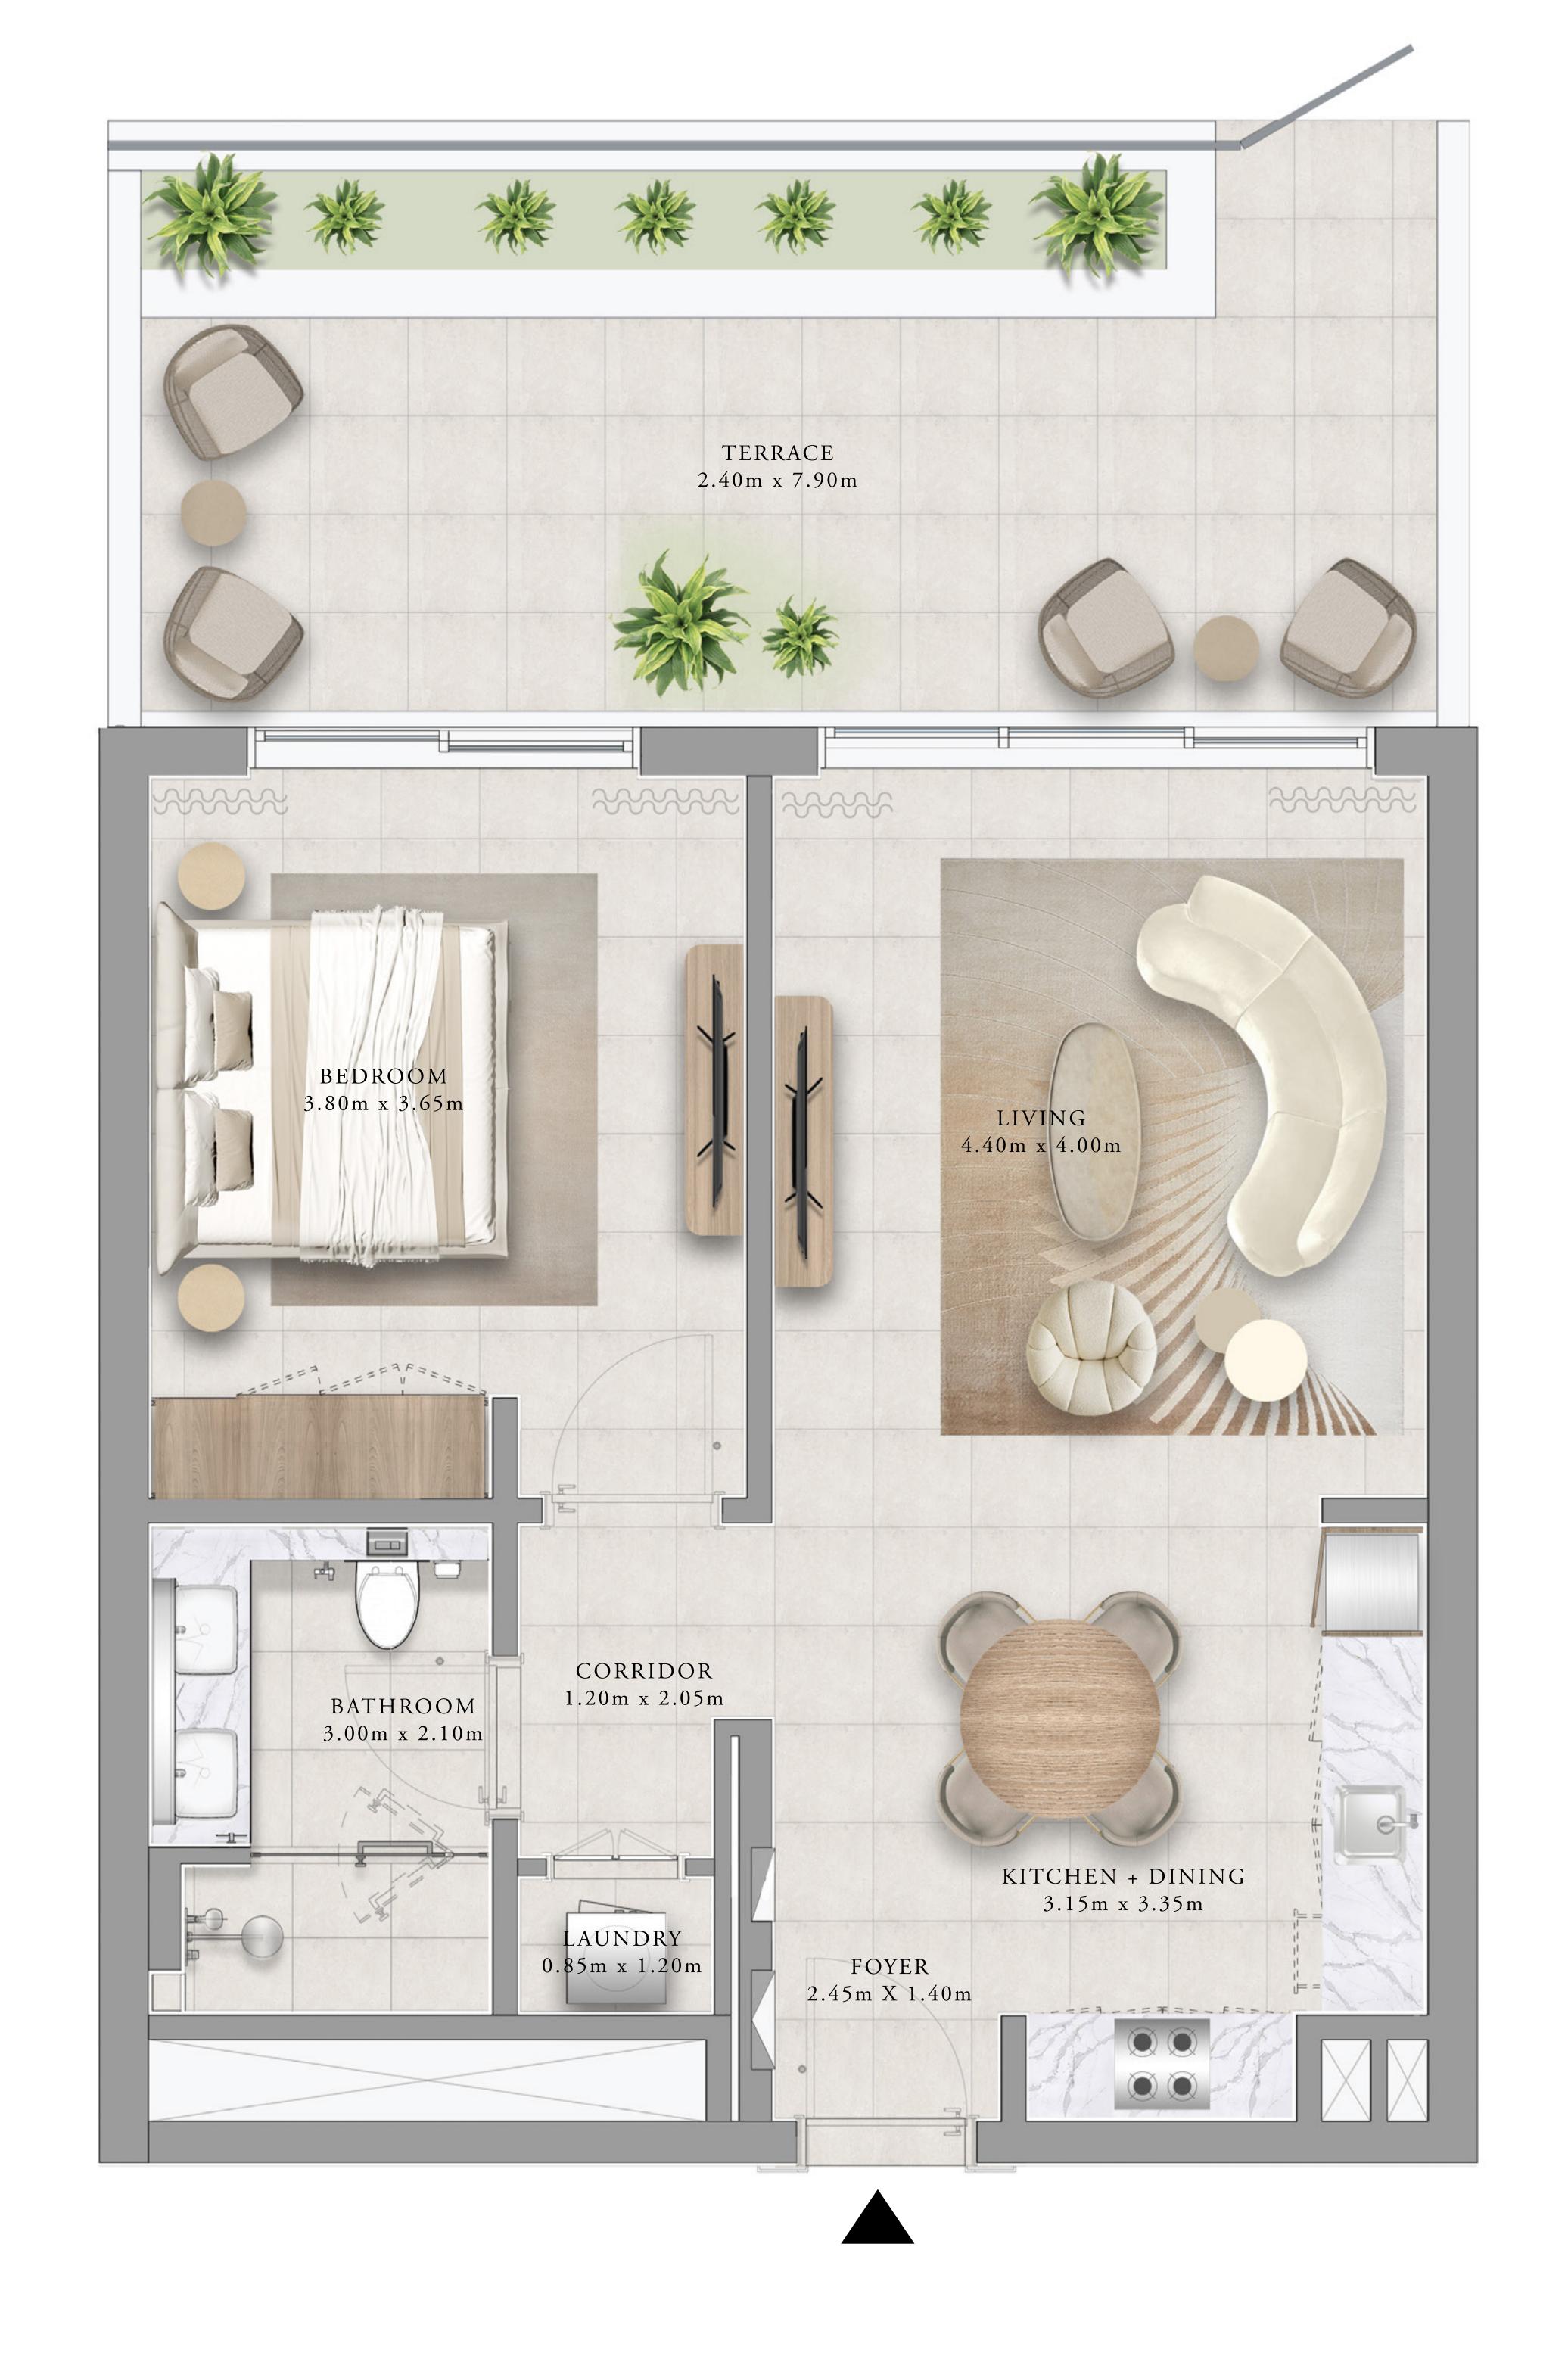

### 1 BEDROOM TYPE 4E

| UNITS        | G 0 1       |               |
|--------------|-------------|---------------|
| SUITE AREA   | 65.37 SQ.M. | 703.64 SQ.FT. |
| TERRACE AREA | 23.21 SQ.M. | 249.83 SQ.FT. |
| TOTAL AREA   | 88.58 SQ.M. | 953.47 SQ.FT. |