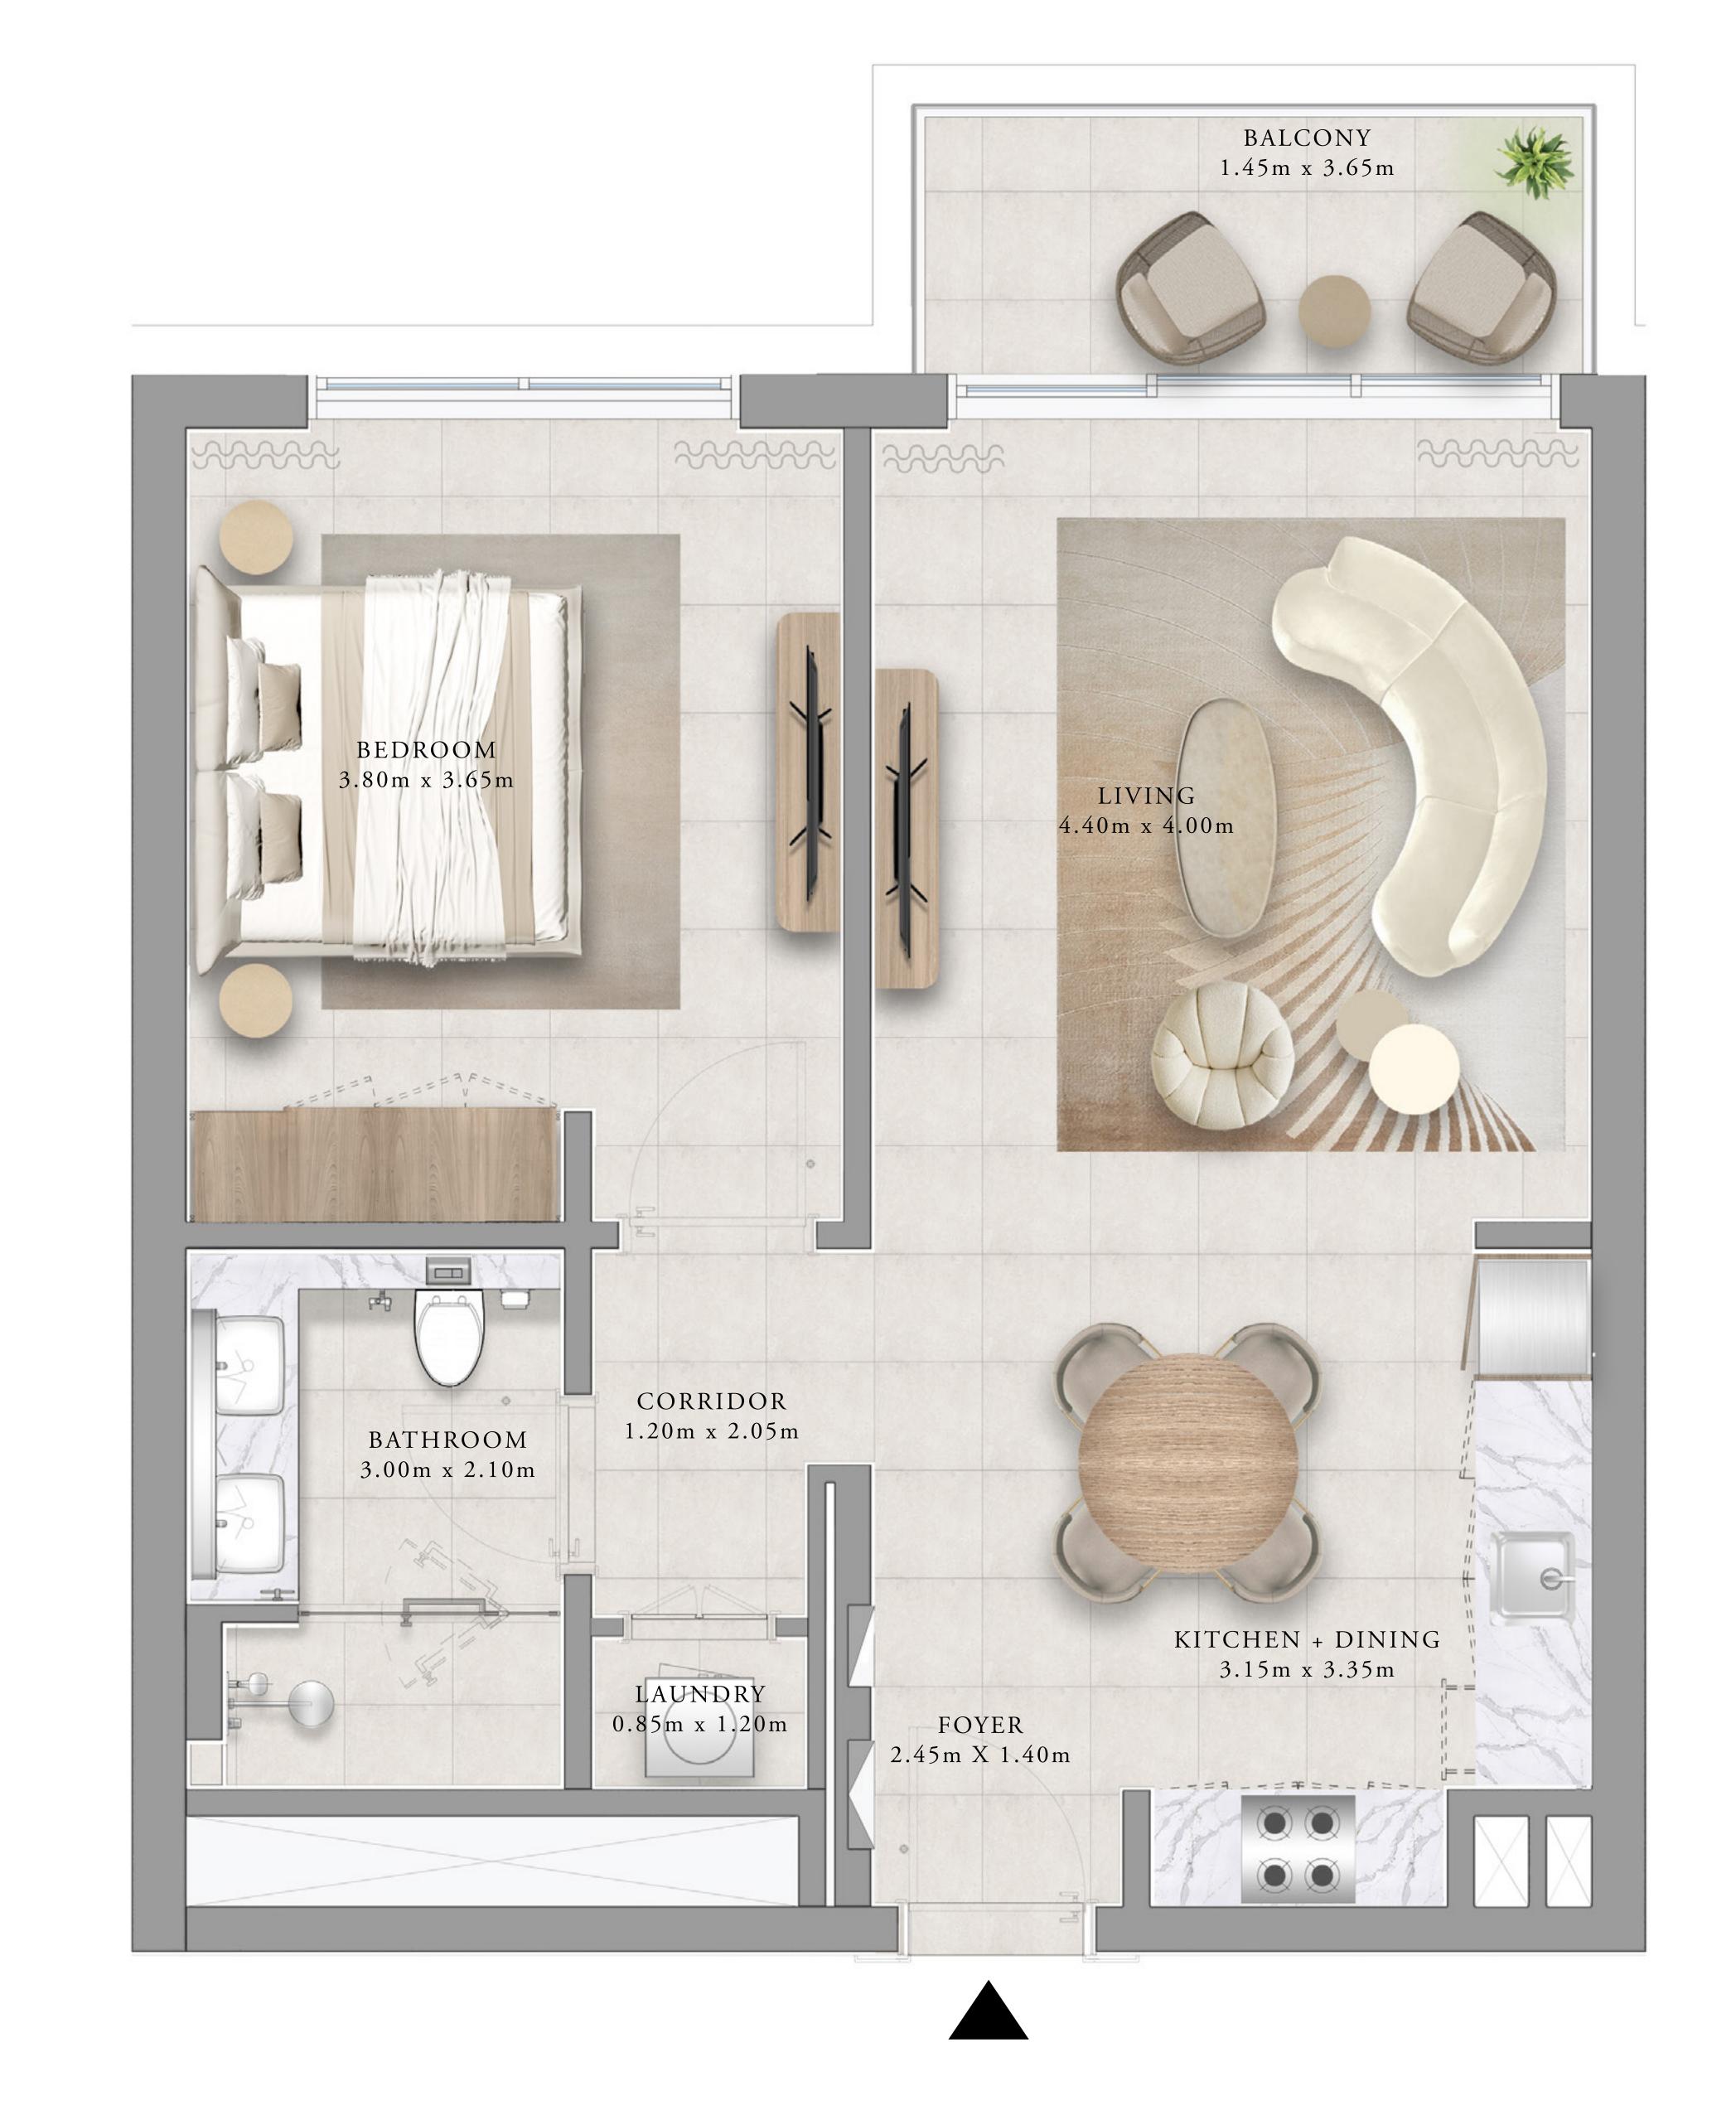

### 1 BEDROOM TYPE 1A

| UNITS        | 101, 111, 201,<br>401, 411, 501 8 |               |
|--------------|-----------------------------------|---------------|
| SUITE AREA   | 65.48 SQ.M.                       | 704.82 SQ.FT. |
| BALCONY AREA | 6.27 SQ.M.                        | 67.49 SQ.FT.  |
| TOTAL AREA   | 71.75 SQ.M.                       | 772.31 SQ.FT. |