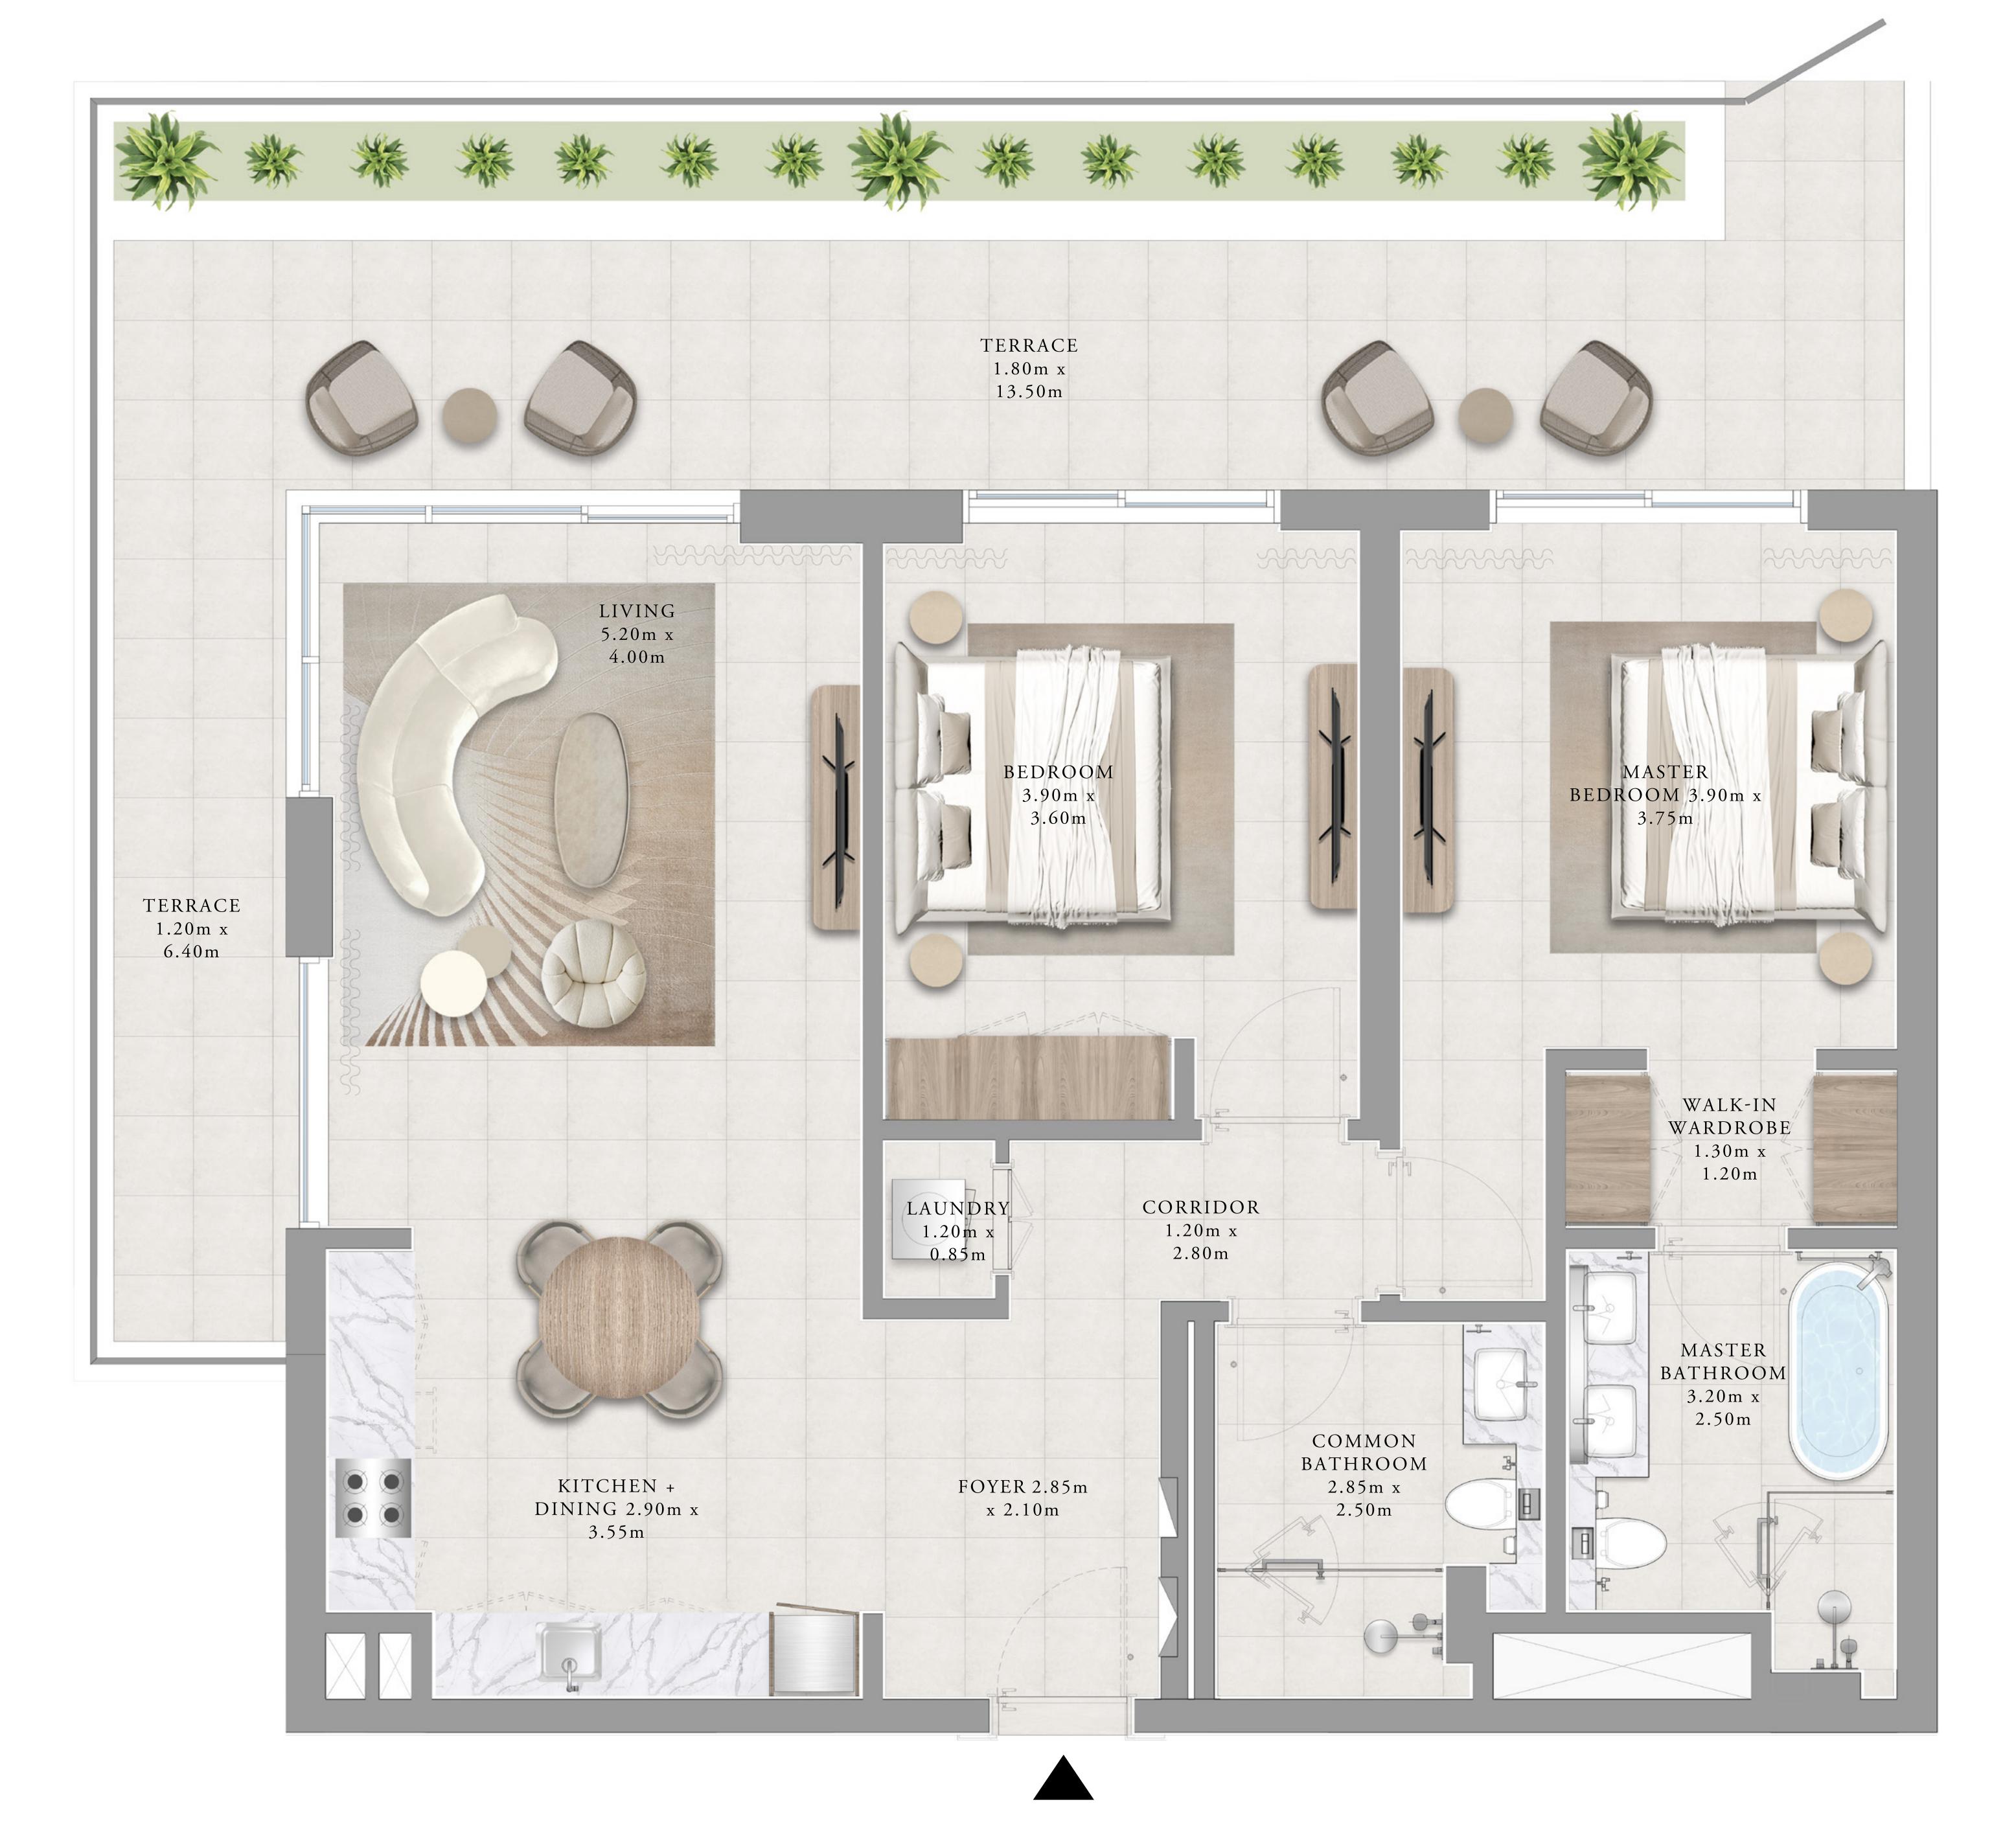

### 2 BEDROOM TYPE 1A

| UNITS        | 117, 217, 317, | 117, 217, 317, 417 & 513 |  |
|--------------|----------------|--------------------------|--|
| SUITE AREA   | 108.09 SQ.M.   | 1,163.47 SQ.FT.          |  |
| BALCONY AREA | 12.30 SQ.M.    | 132.40 SQ.FT.            |  |
| TOTAL AREA   | 120.39 SQ.M.   | 1,295.87 SQ.FT.          |  |

### 