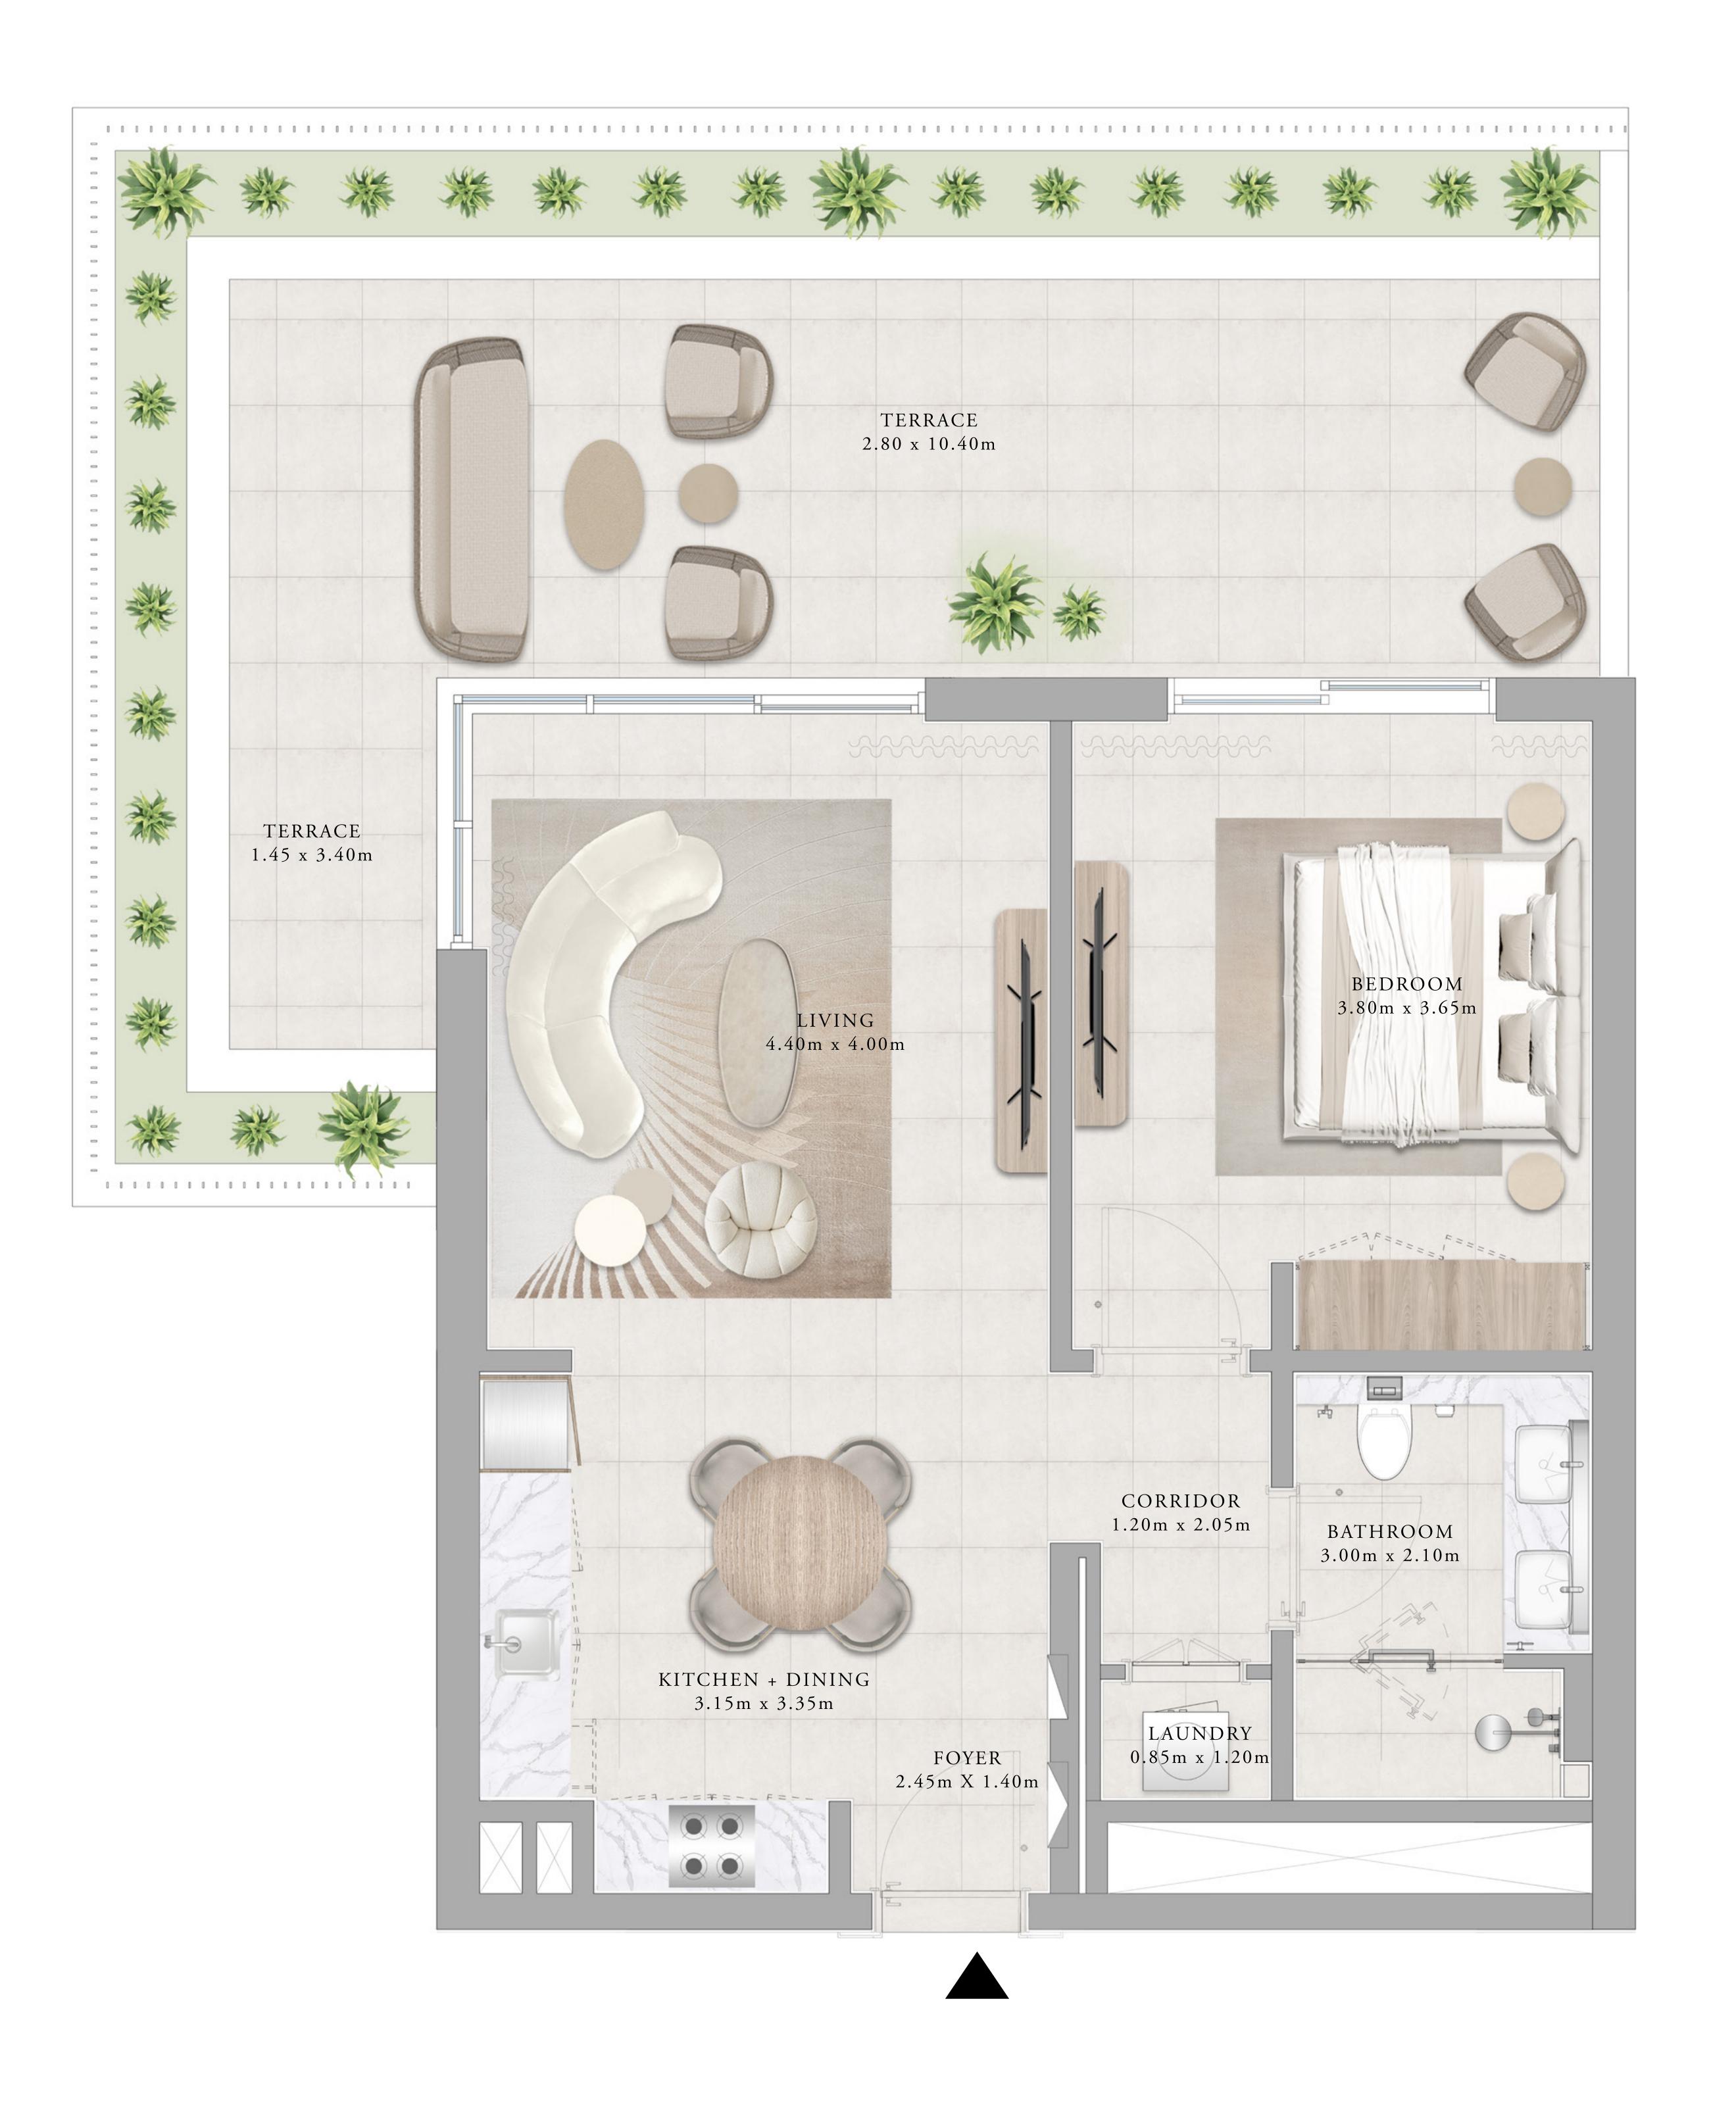

### 1 BEDROOM TYPE 4E

| UNITS        | G 0 1       |               |
|--------------|-------------|---------------|
| SUITE AREA   | 65.37 SQ.M. | 703.64 SQ.FT. |
| TERRACE AREA | 23.21 SQ.M. | 249.83 SQ.FT. |
| TOTAL AREA   | 88.58 SQ.M. | 953.47 SQ.FT. |