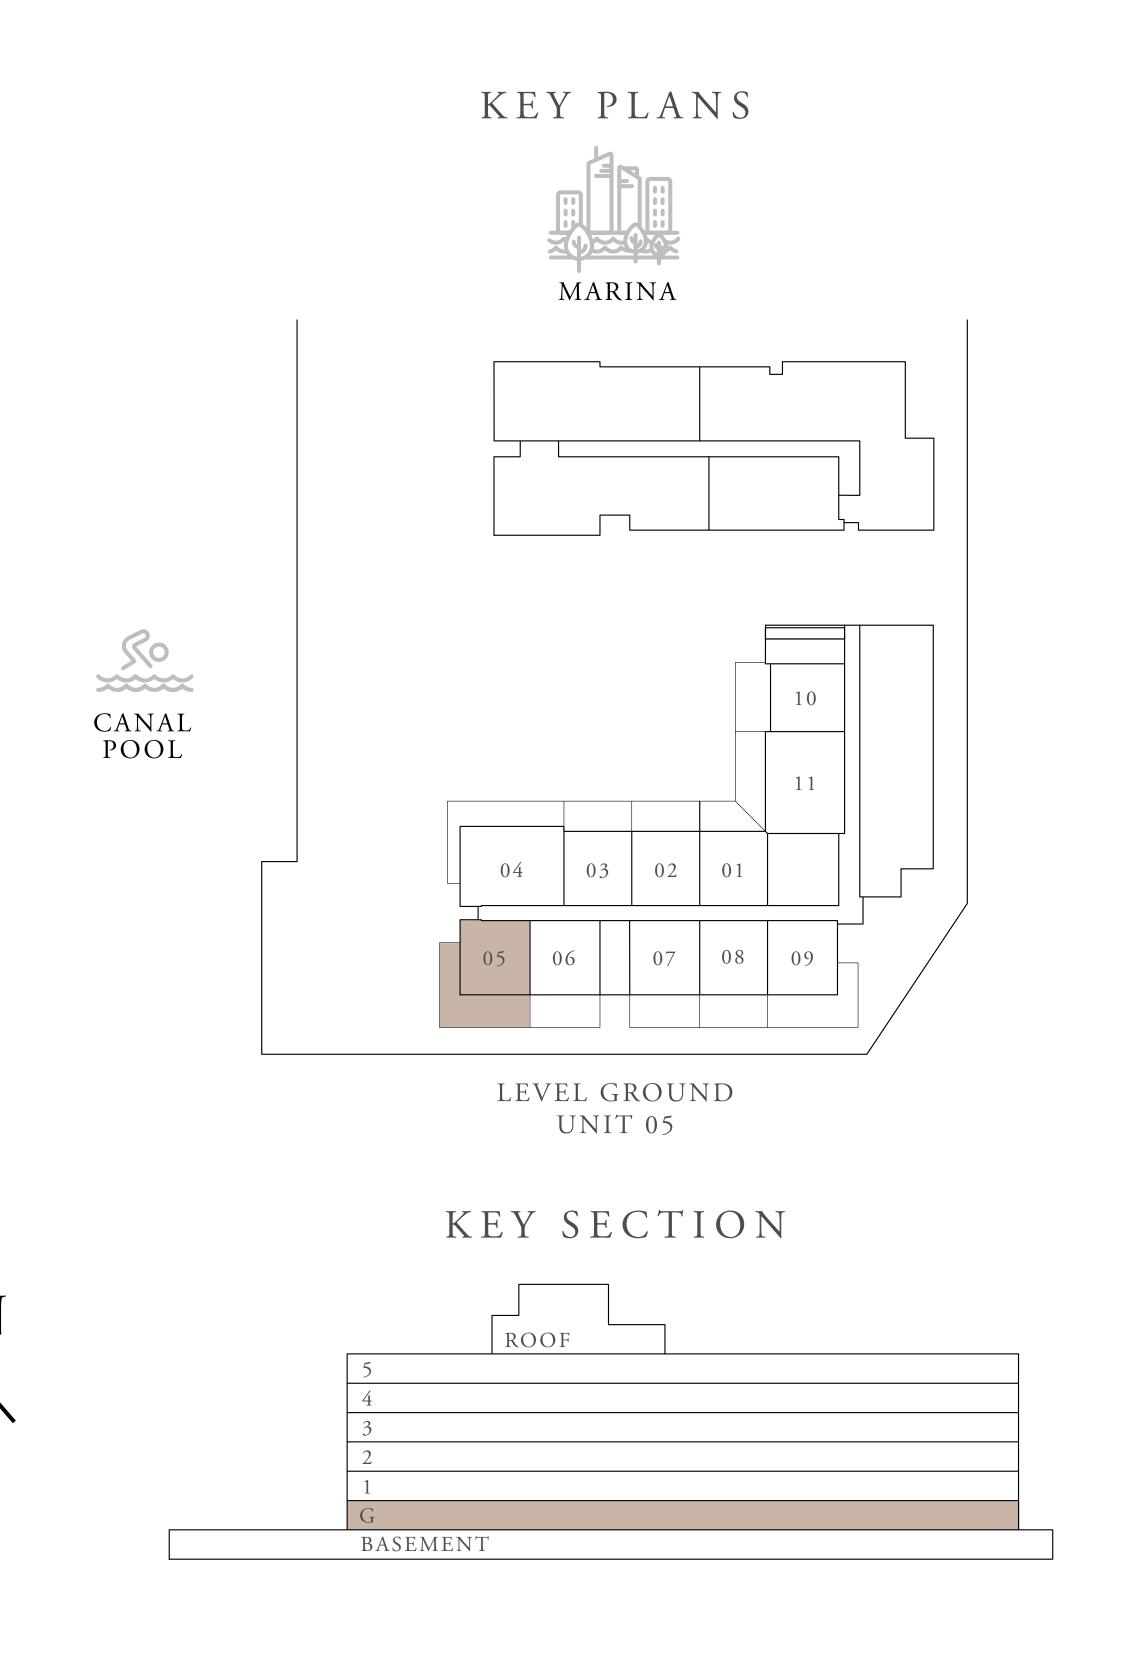

### KEY PLANS

### 1 BEDROOM TYPE 5A

| UNITS        | G 0 5        |                 |
|--------------|--------------|-----------------|
| SUITE AREA   | 65.28 SQ.M.  | 702.67 SQ.FT.   |
| TERRACE AREA | 57.41 SQ.M.  | 617.96 SQ.FT.   |
| TOTAL AREA   | 122.69 SQ.M. | 1,320.63 SQ.FT. |