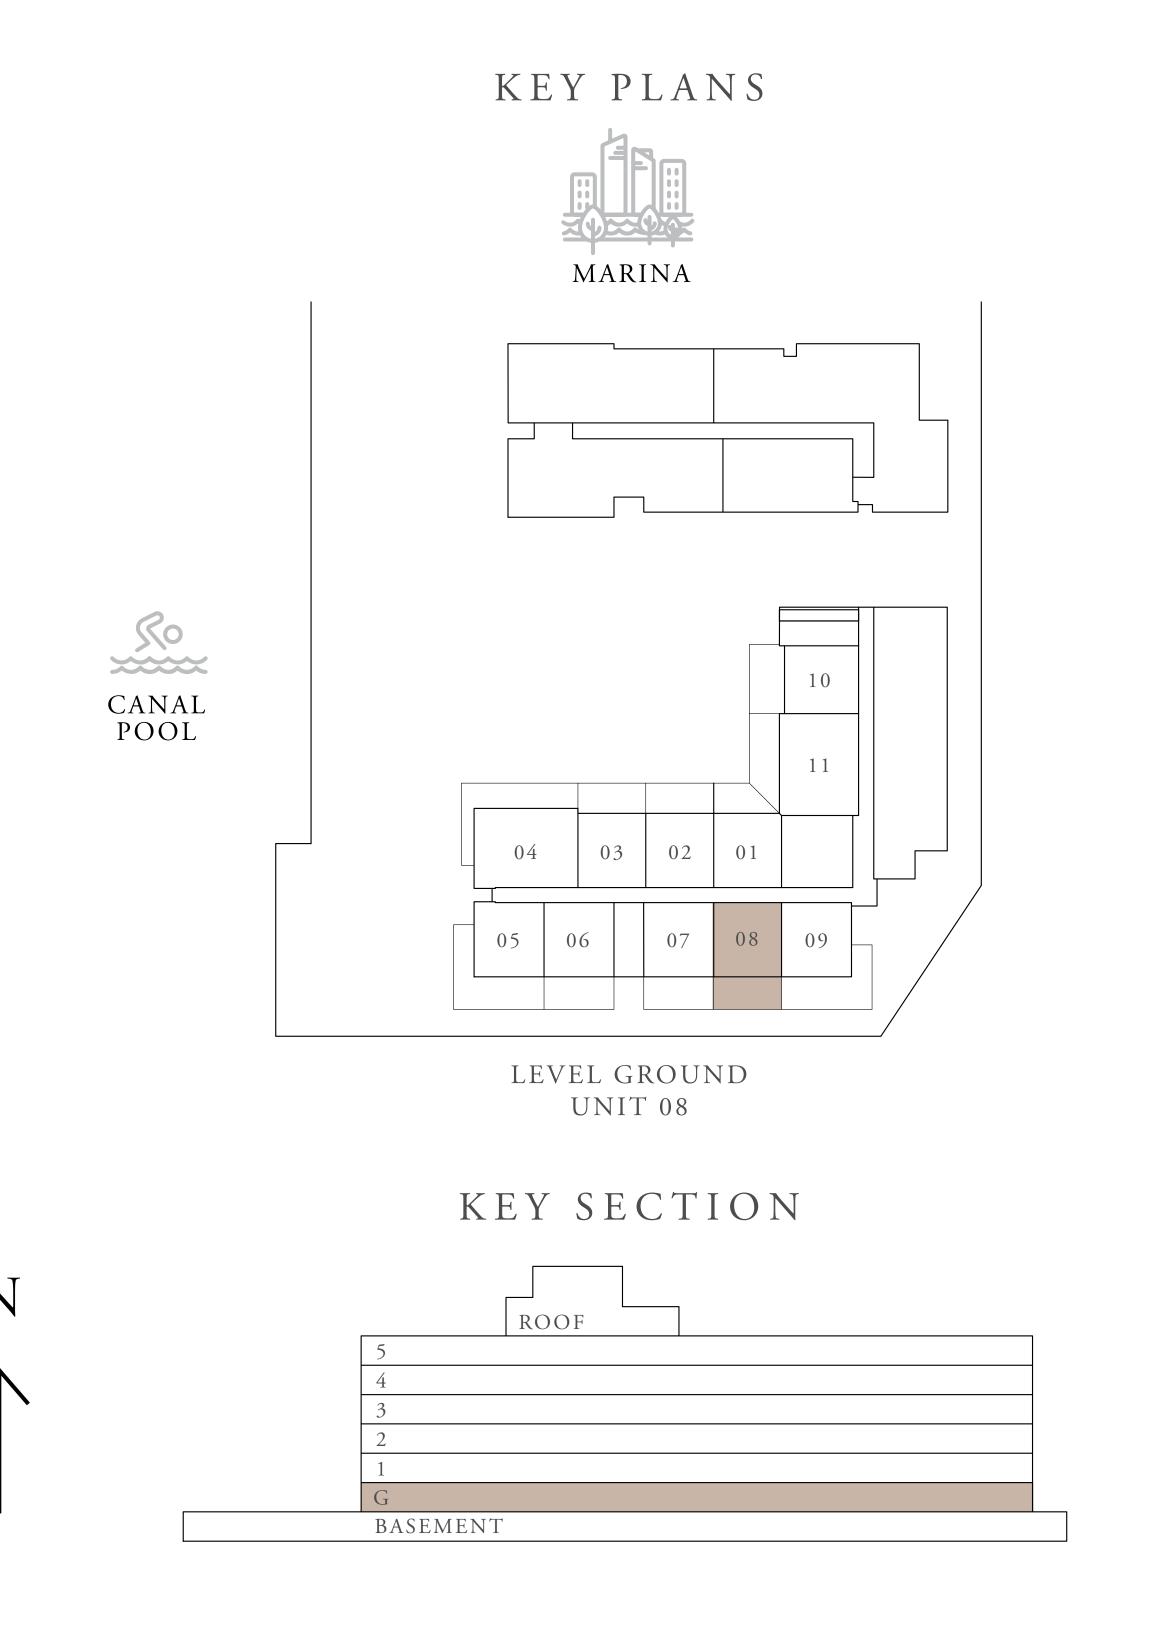

### 1 BEDROOM TYPE 4A

| UNITS        | G 0 8       |                 |
|--------------|-------------|-----------------|
| SUITE AREA   | 65.37 SQ.M. | 703.64 SQ.FT.   |
| TERRACE AREA | 32.38 SQ.M. | 348.54 SQ.FT.   |
| TOTAL AREA   | 97.75 SQ.M. | 1,052.18 SQ.FT. |