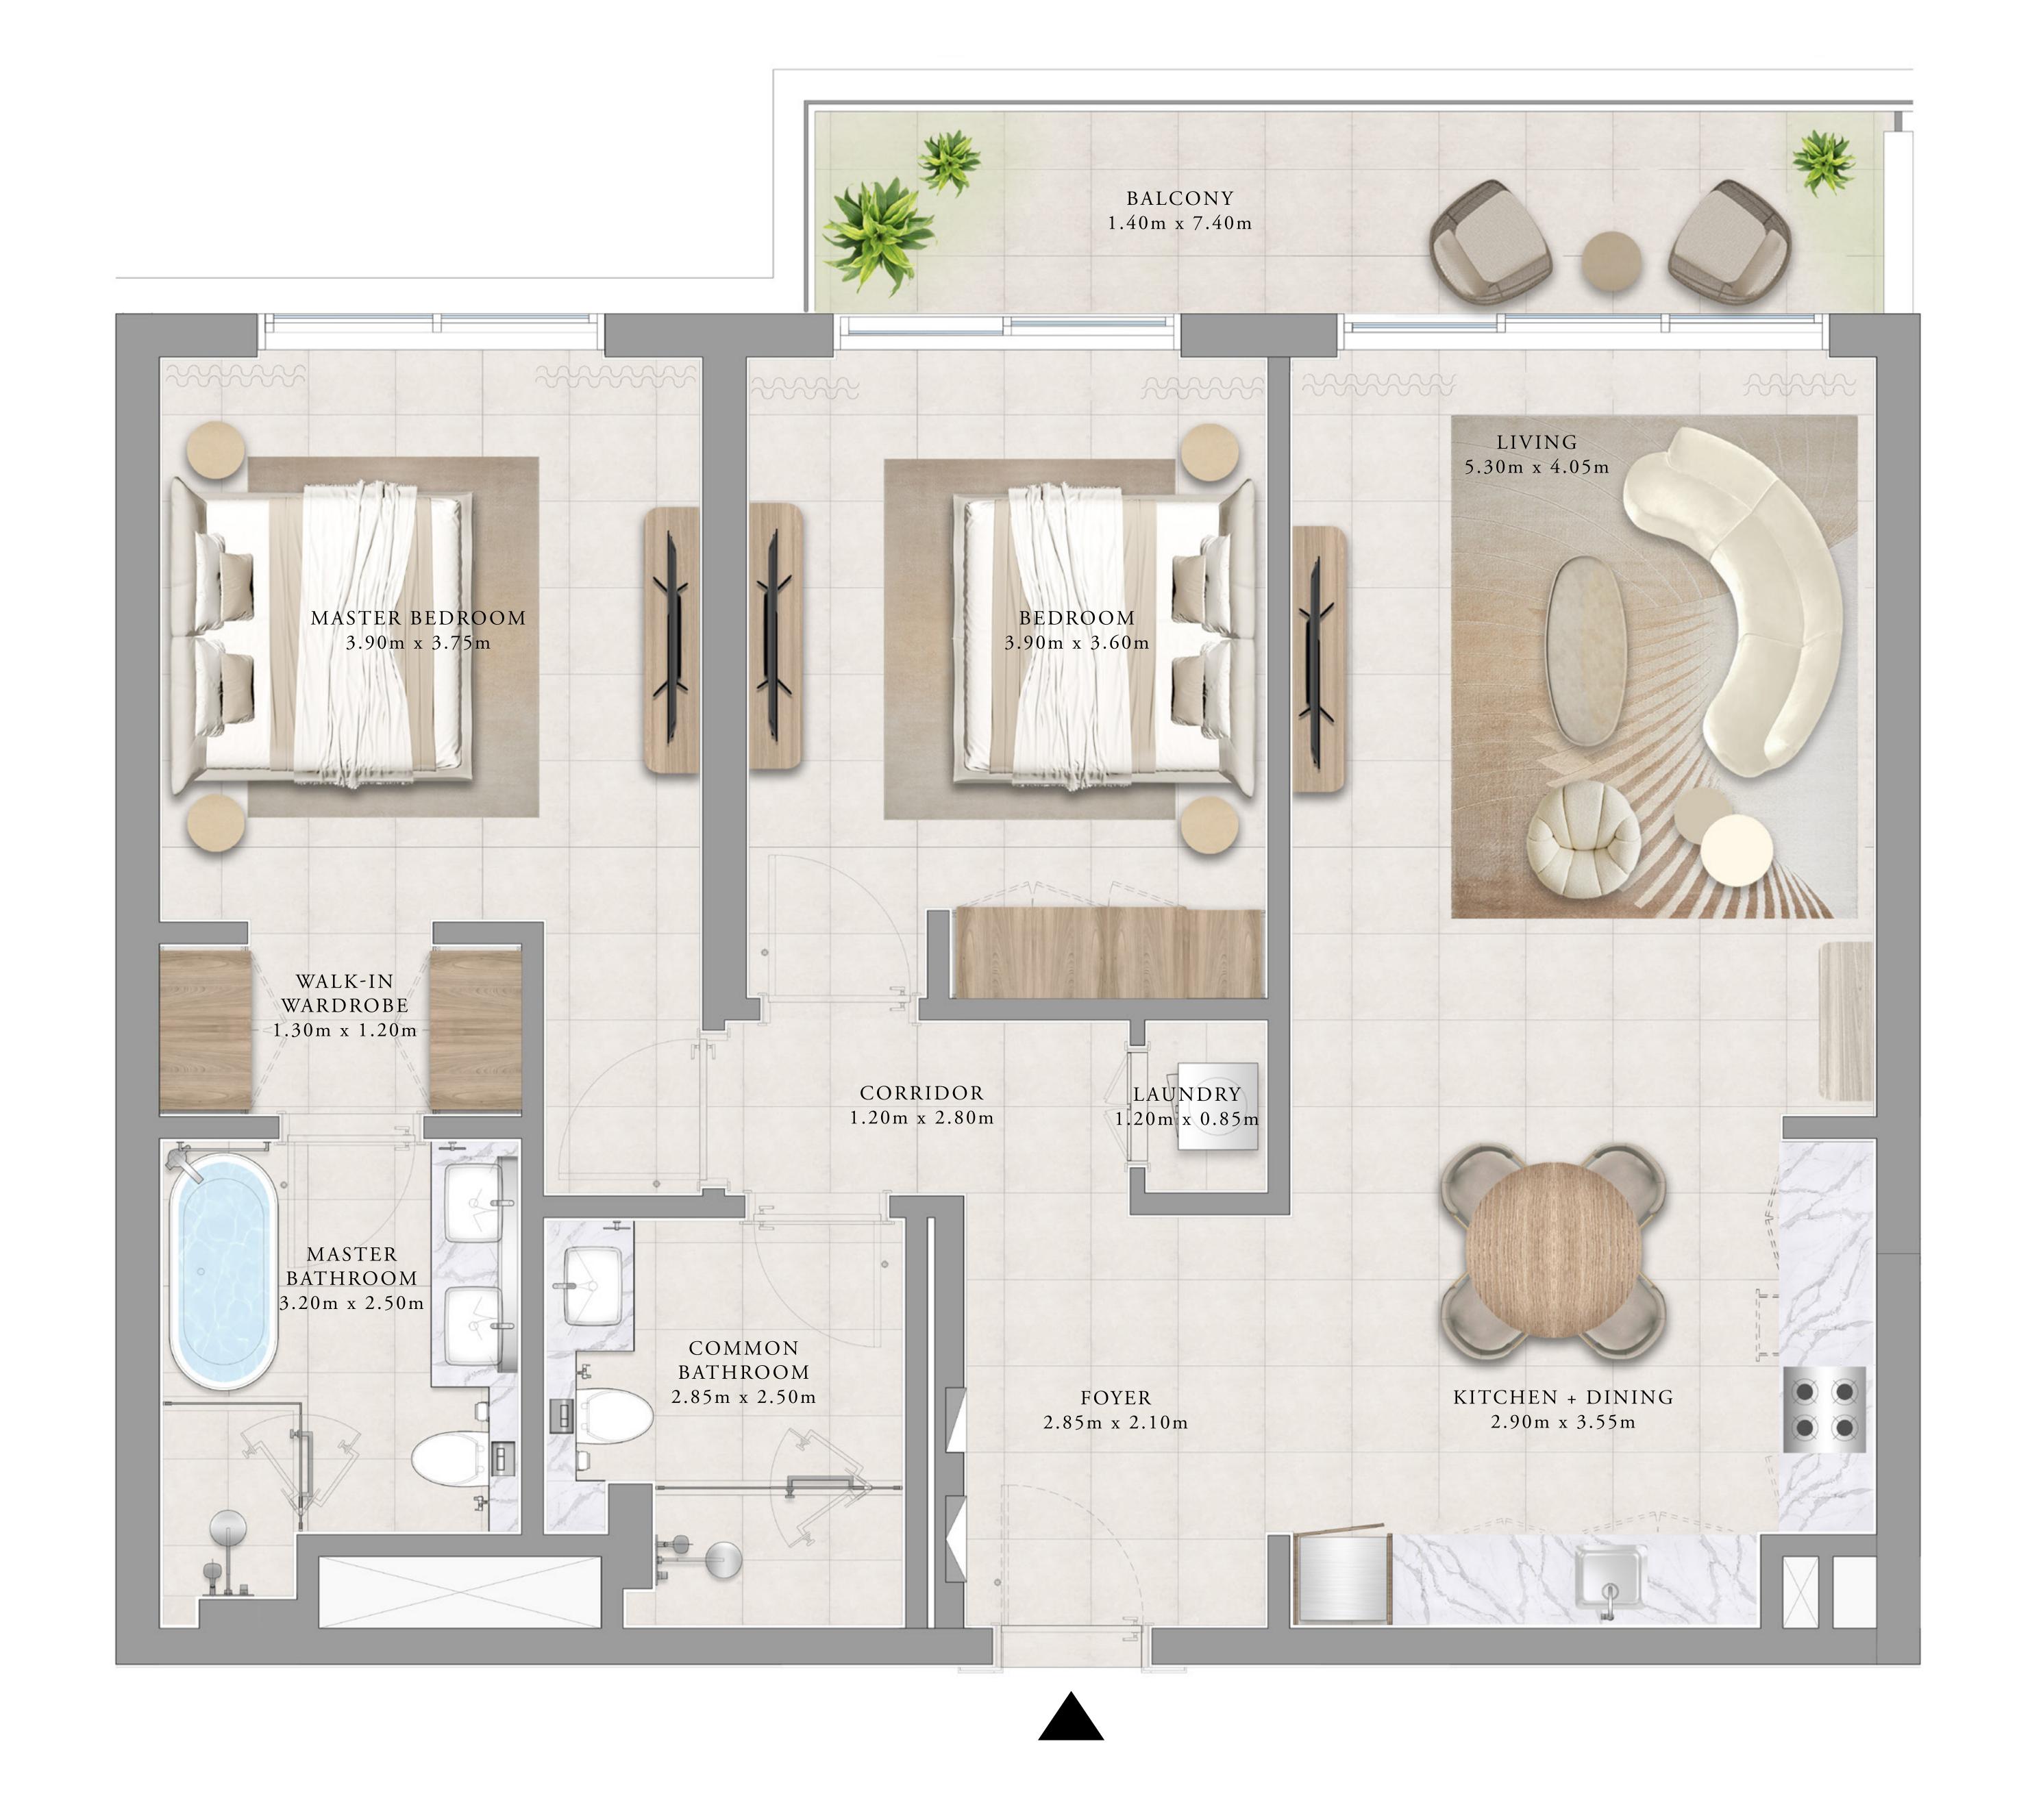

### 2 BEDROOM TYPE 2A

| UNITS        | 104, 119, 204,<br>404 & 419 | 104, 119, 204, 219, 304 319, 404 & 419 |  |
|--------------|-----------------------------|----------------------------------------|--|
| SUITE AREA   | 108.08 SQ.M.                | 1,163.36 SQ.FT.                        |  |
| BALCONY AREA | 18.54 SQ.M.                 | 199.56 SQ.FT.                          |  |
| TOTAL AREA   | 126.62 SQ.M.                | 1,362.92 SQ.FT.                        |  |

### 2 BEDROOM TYPE 2B

| UNITS        | 120, 220, 320 8 | × 420           |
|--------------|-----------------|-----------------|
| SUITE AREA   | 108.09 SQ.M.    | 1,163.47 SQ.FT. |
| BALCONY AREA | 18.68 SQ.M.     | 201.07 SQ.FT.   |
| TOTAL AREA   | 126.77 SQ.M.    | 1,364.54 SQ.FT. |

### 2 BEDROOM TYPE 2C

| UNITS        | 116, 216, 316, 416 & 512 |                 |
|--------------|--------------------------|-----------------|
| SUITE AREA   | 108.10 SQ.M.             | 1,163.58 SQ.FT. |
| BALCONY AREA | 17.46 SQ.M.              | 187.94 SQ.FT.   |
| TOTAL AREA   | 125.56 SQ.M.             | 1,351.52 SQ.FT. |