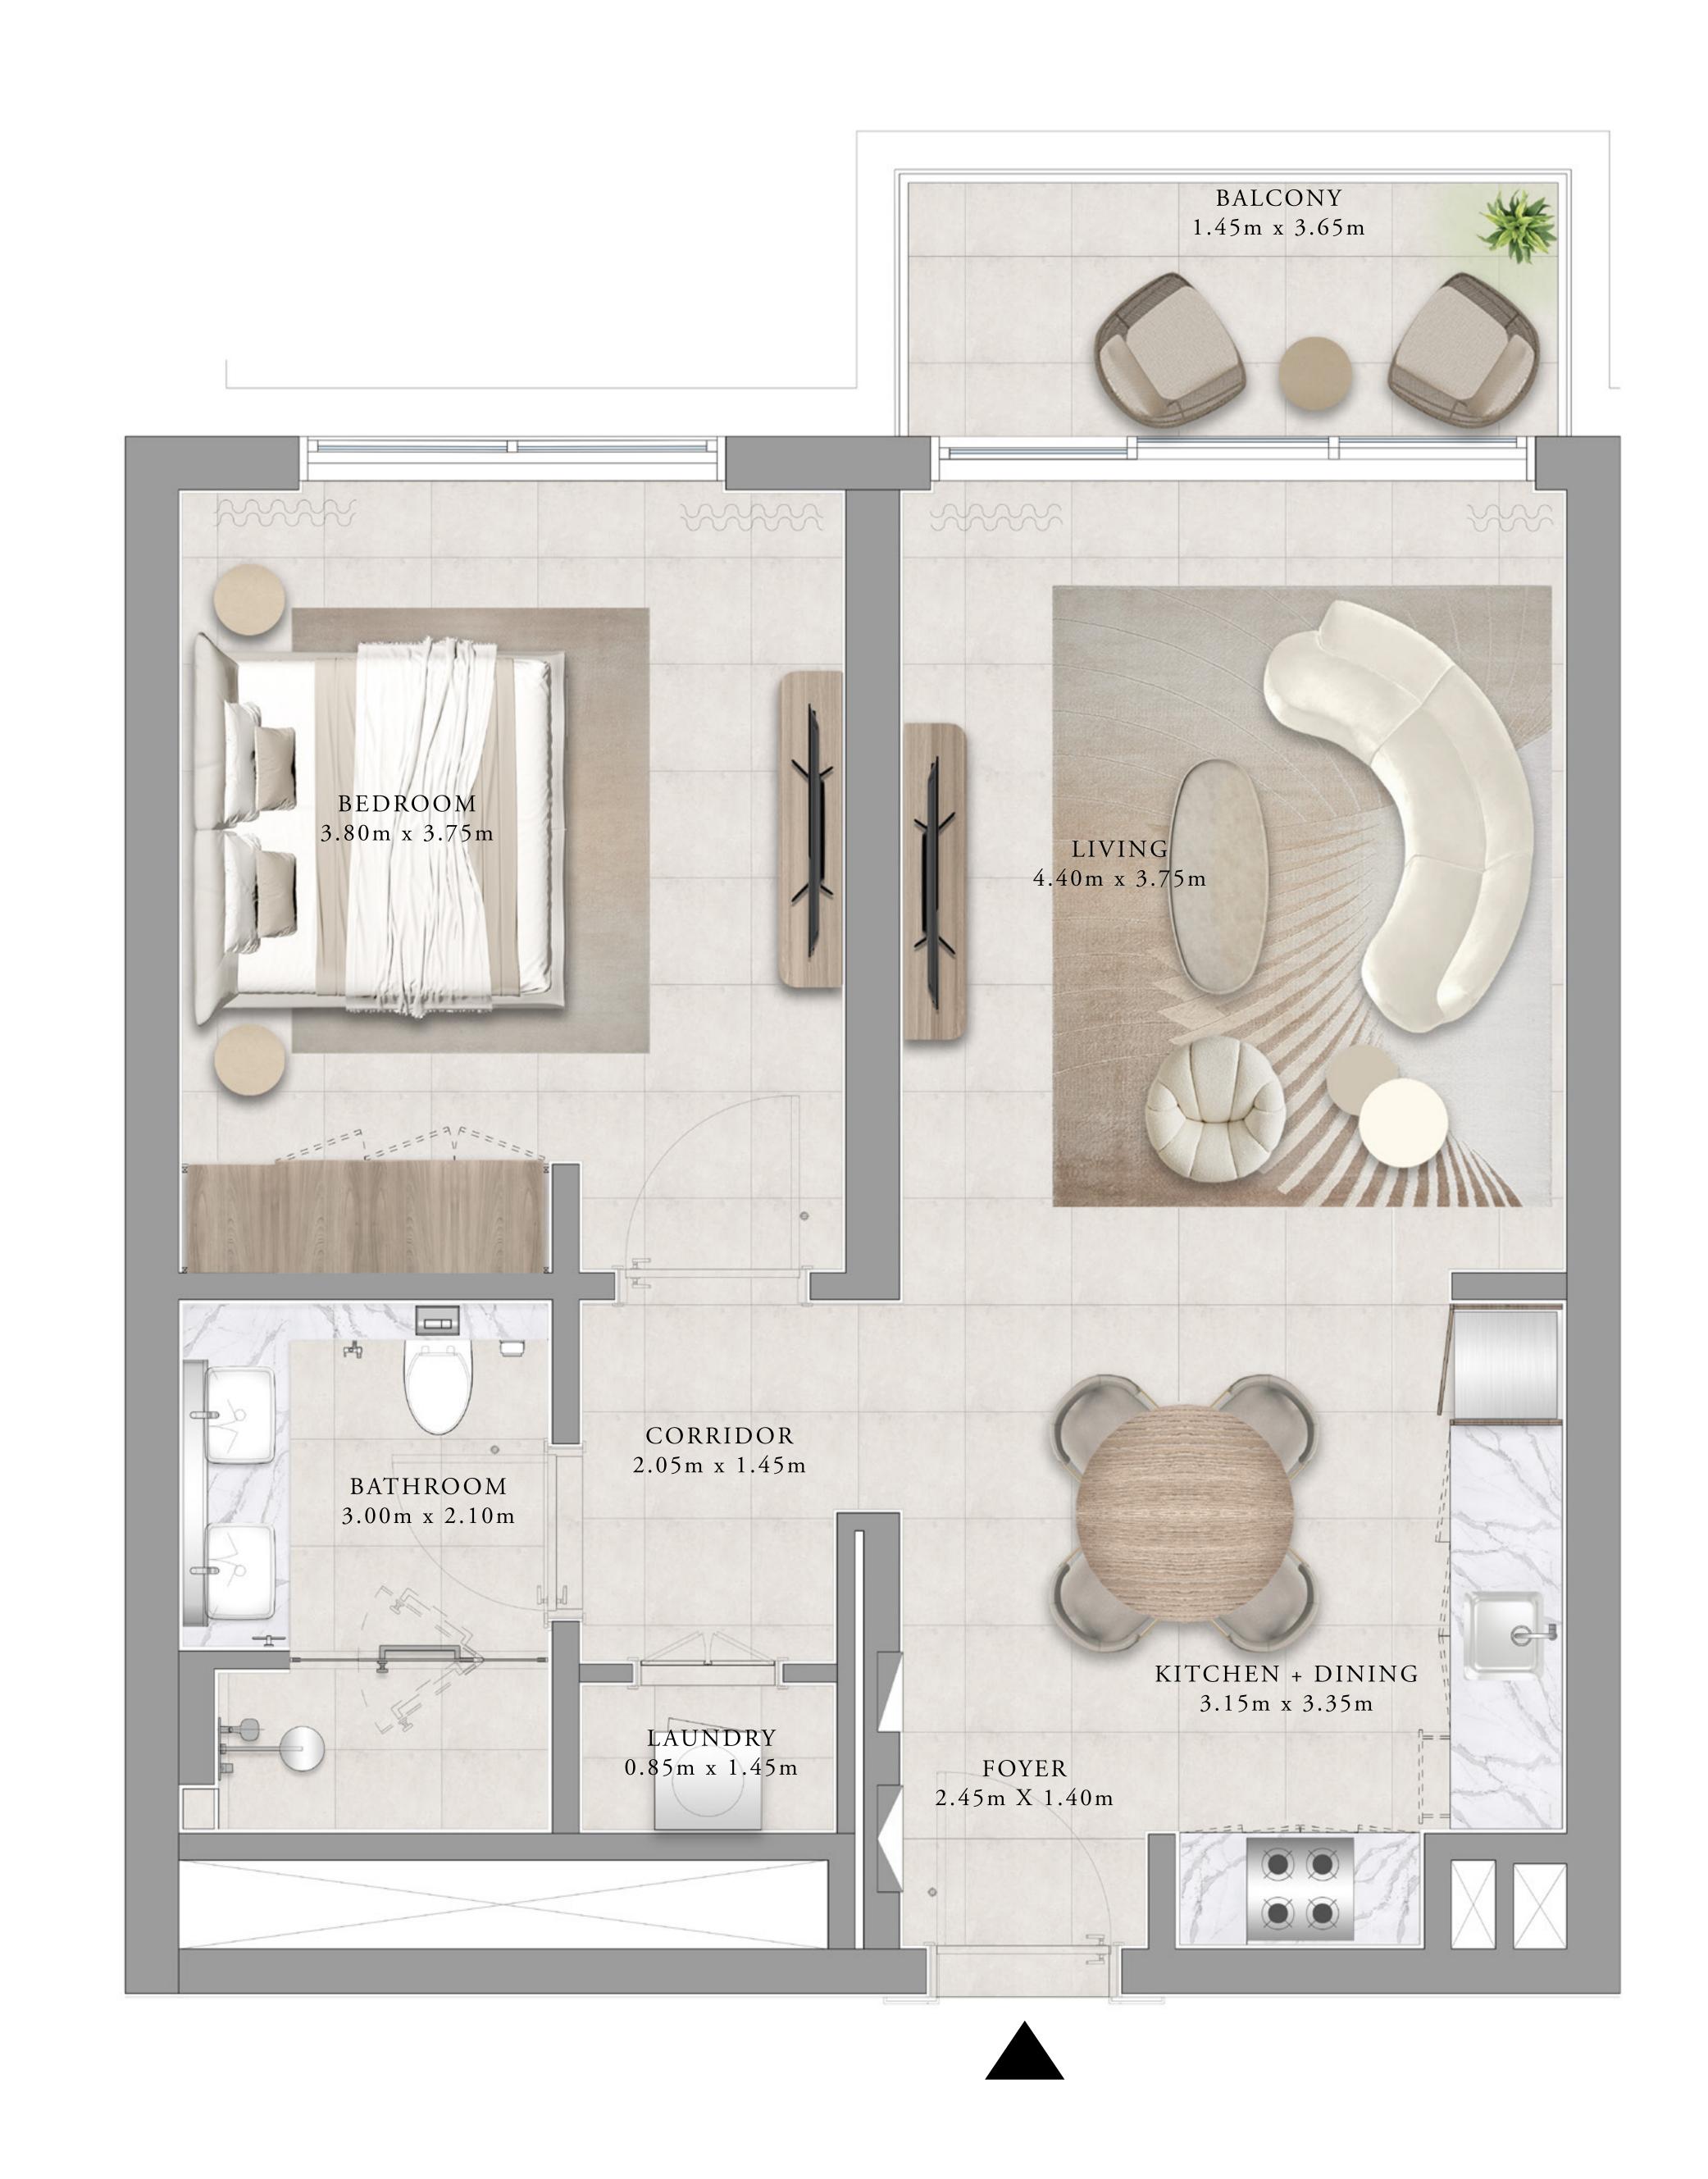

### 1 BEDROOM TYPE 1B

| UNITS     | 102, | 107  | 112, | 202, | 207, | 212, | 302, 3 | 07, |
|-----------|------|------|------|------|------|------|--------|-----|
| 0 1 1 1 3 | 312, | 402, | 407, | 412, | 502, | 503  | & 508  |     |

| SUITE AREA   | 65.48 SQ.M. | 704.82 SQ.FT. |
|--------------|-------------|---------------|
| BALCONY AREA | 6.27 SQ.M.  | 67.49 SQ.FT.  |
| TOTAL AREA   | 71.75 SQ.M. | 772.31 SQ.FT. |