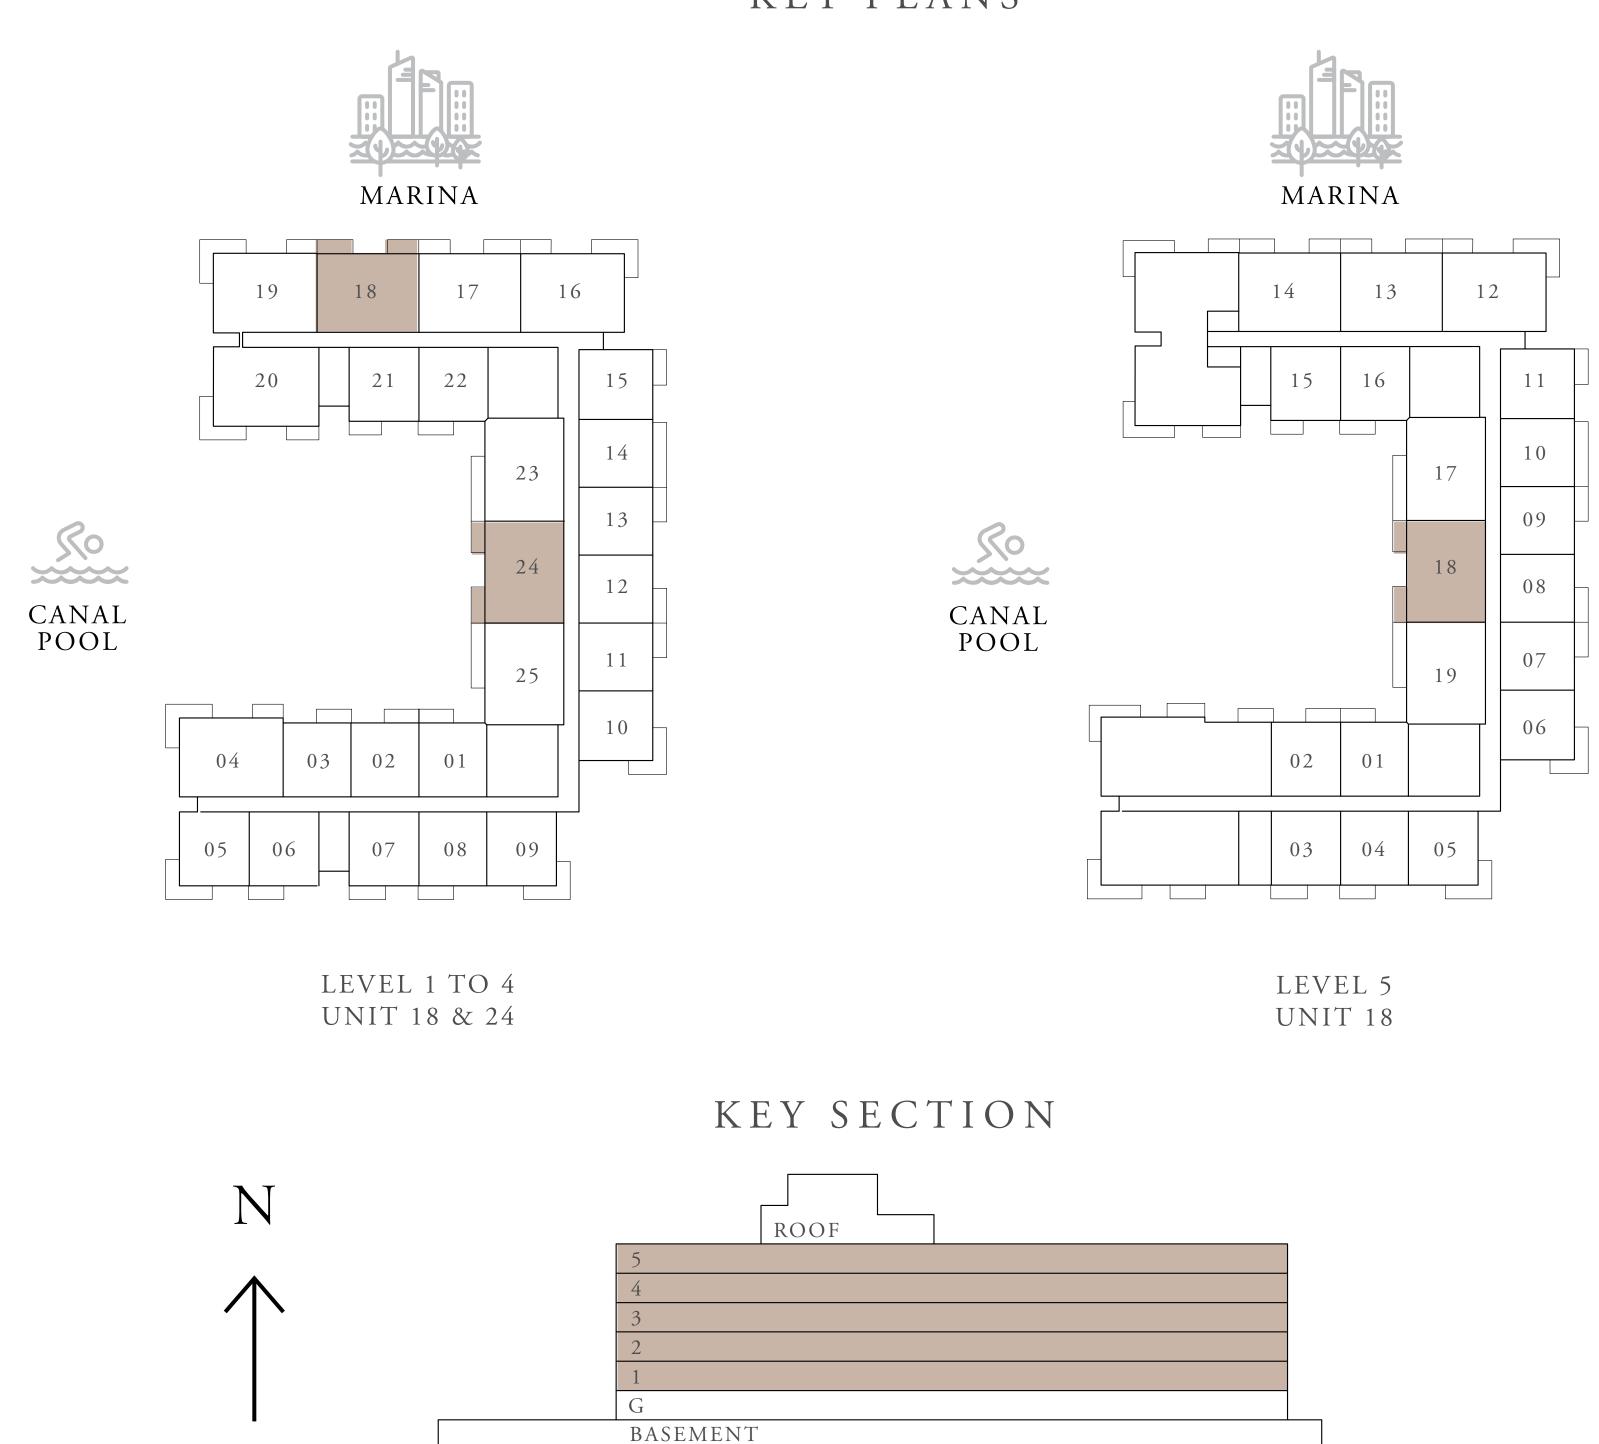

### KEY PLANS

# MARINA MARINA MARINA MARINA 19 16 17 16 20 21 22 15 14 13 12 27 29 28 24 12 19 16 07 08 09 LEVEL 1 TO 4 UNIT 13 KEY SECTION N ROOF