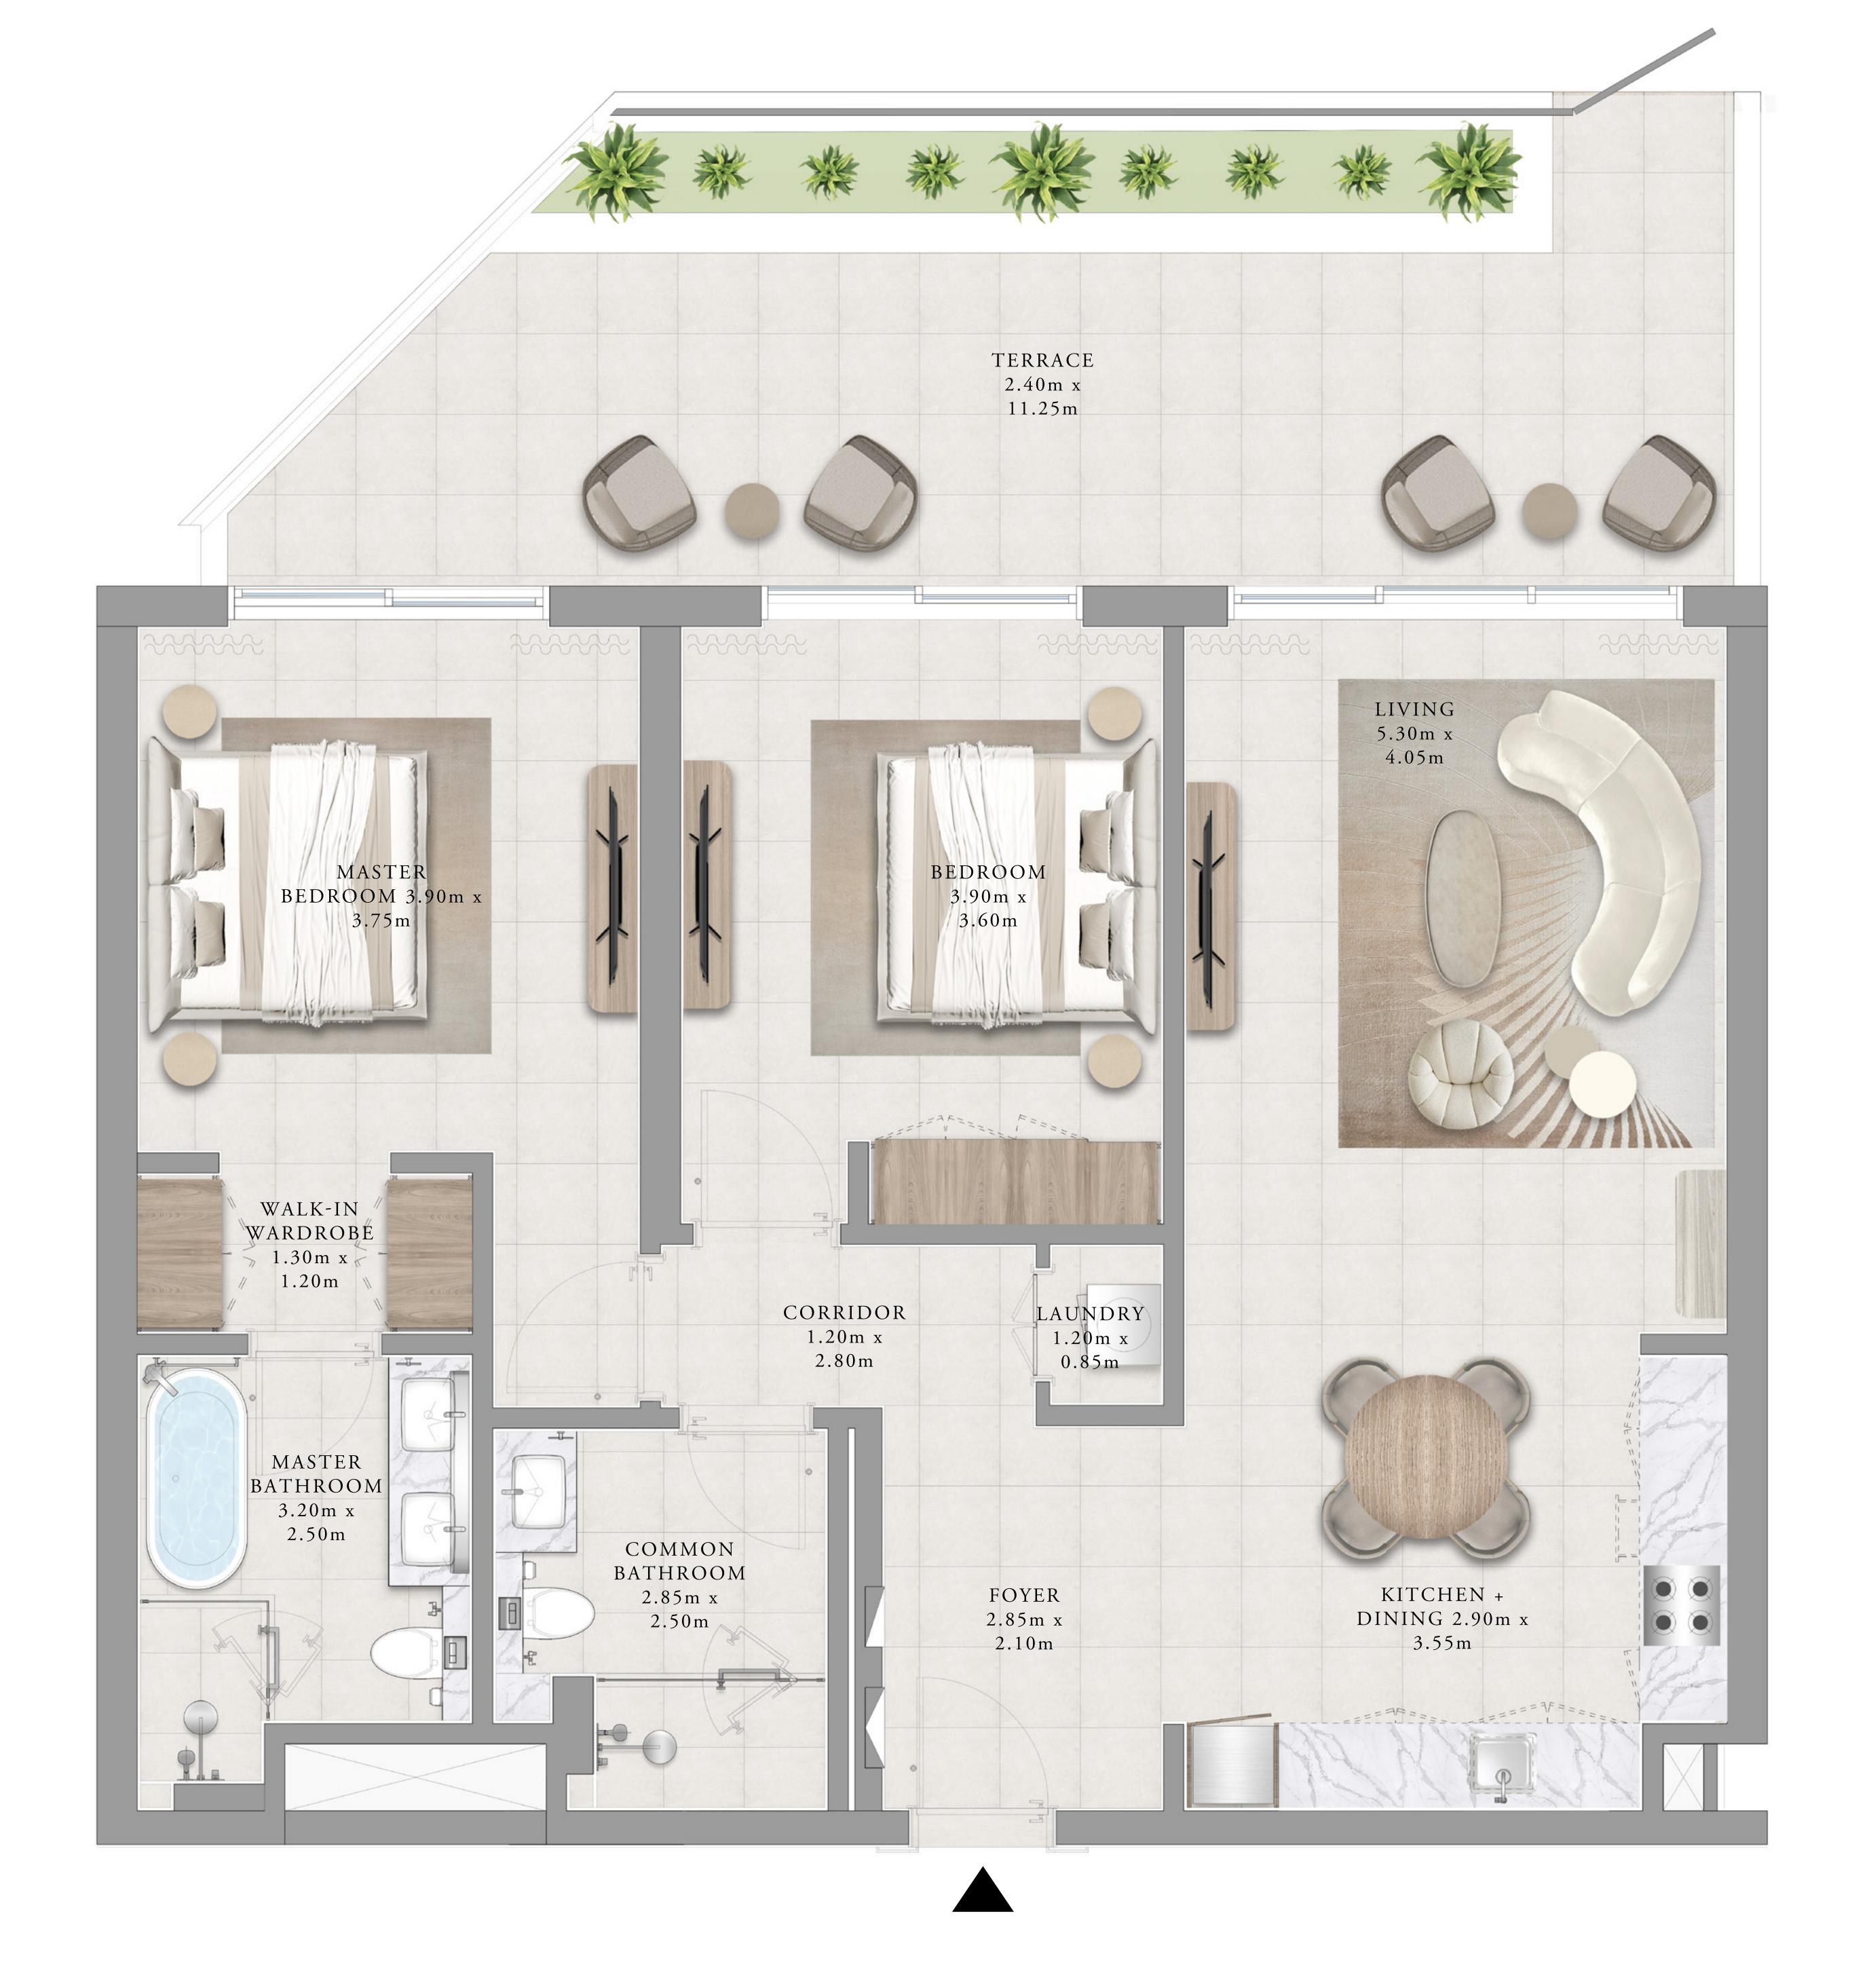

### 1 BEDROOM TYPE 4B

| UNITS        | G 1 0        |                 |
|--------------|--------------|-----------------|
| SUITE AREA   | 65.39 SQ.M.  | 703.85 SQ.FT.   |
| TERRACE AREA | 35.07 SQ.M.  | 377.49 SQ.FT.   |
| TOTAL AREA   | 100.46 SQ.M. | 1,081.34 SQ.FT. |