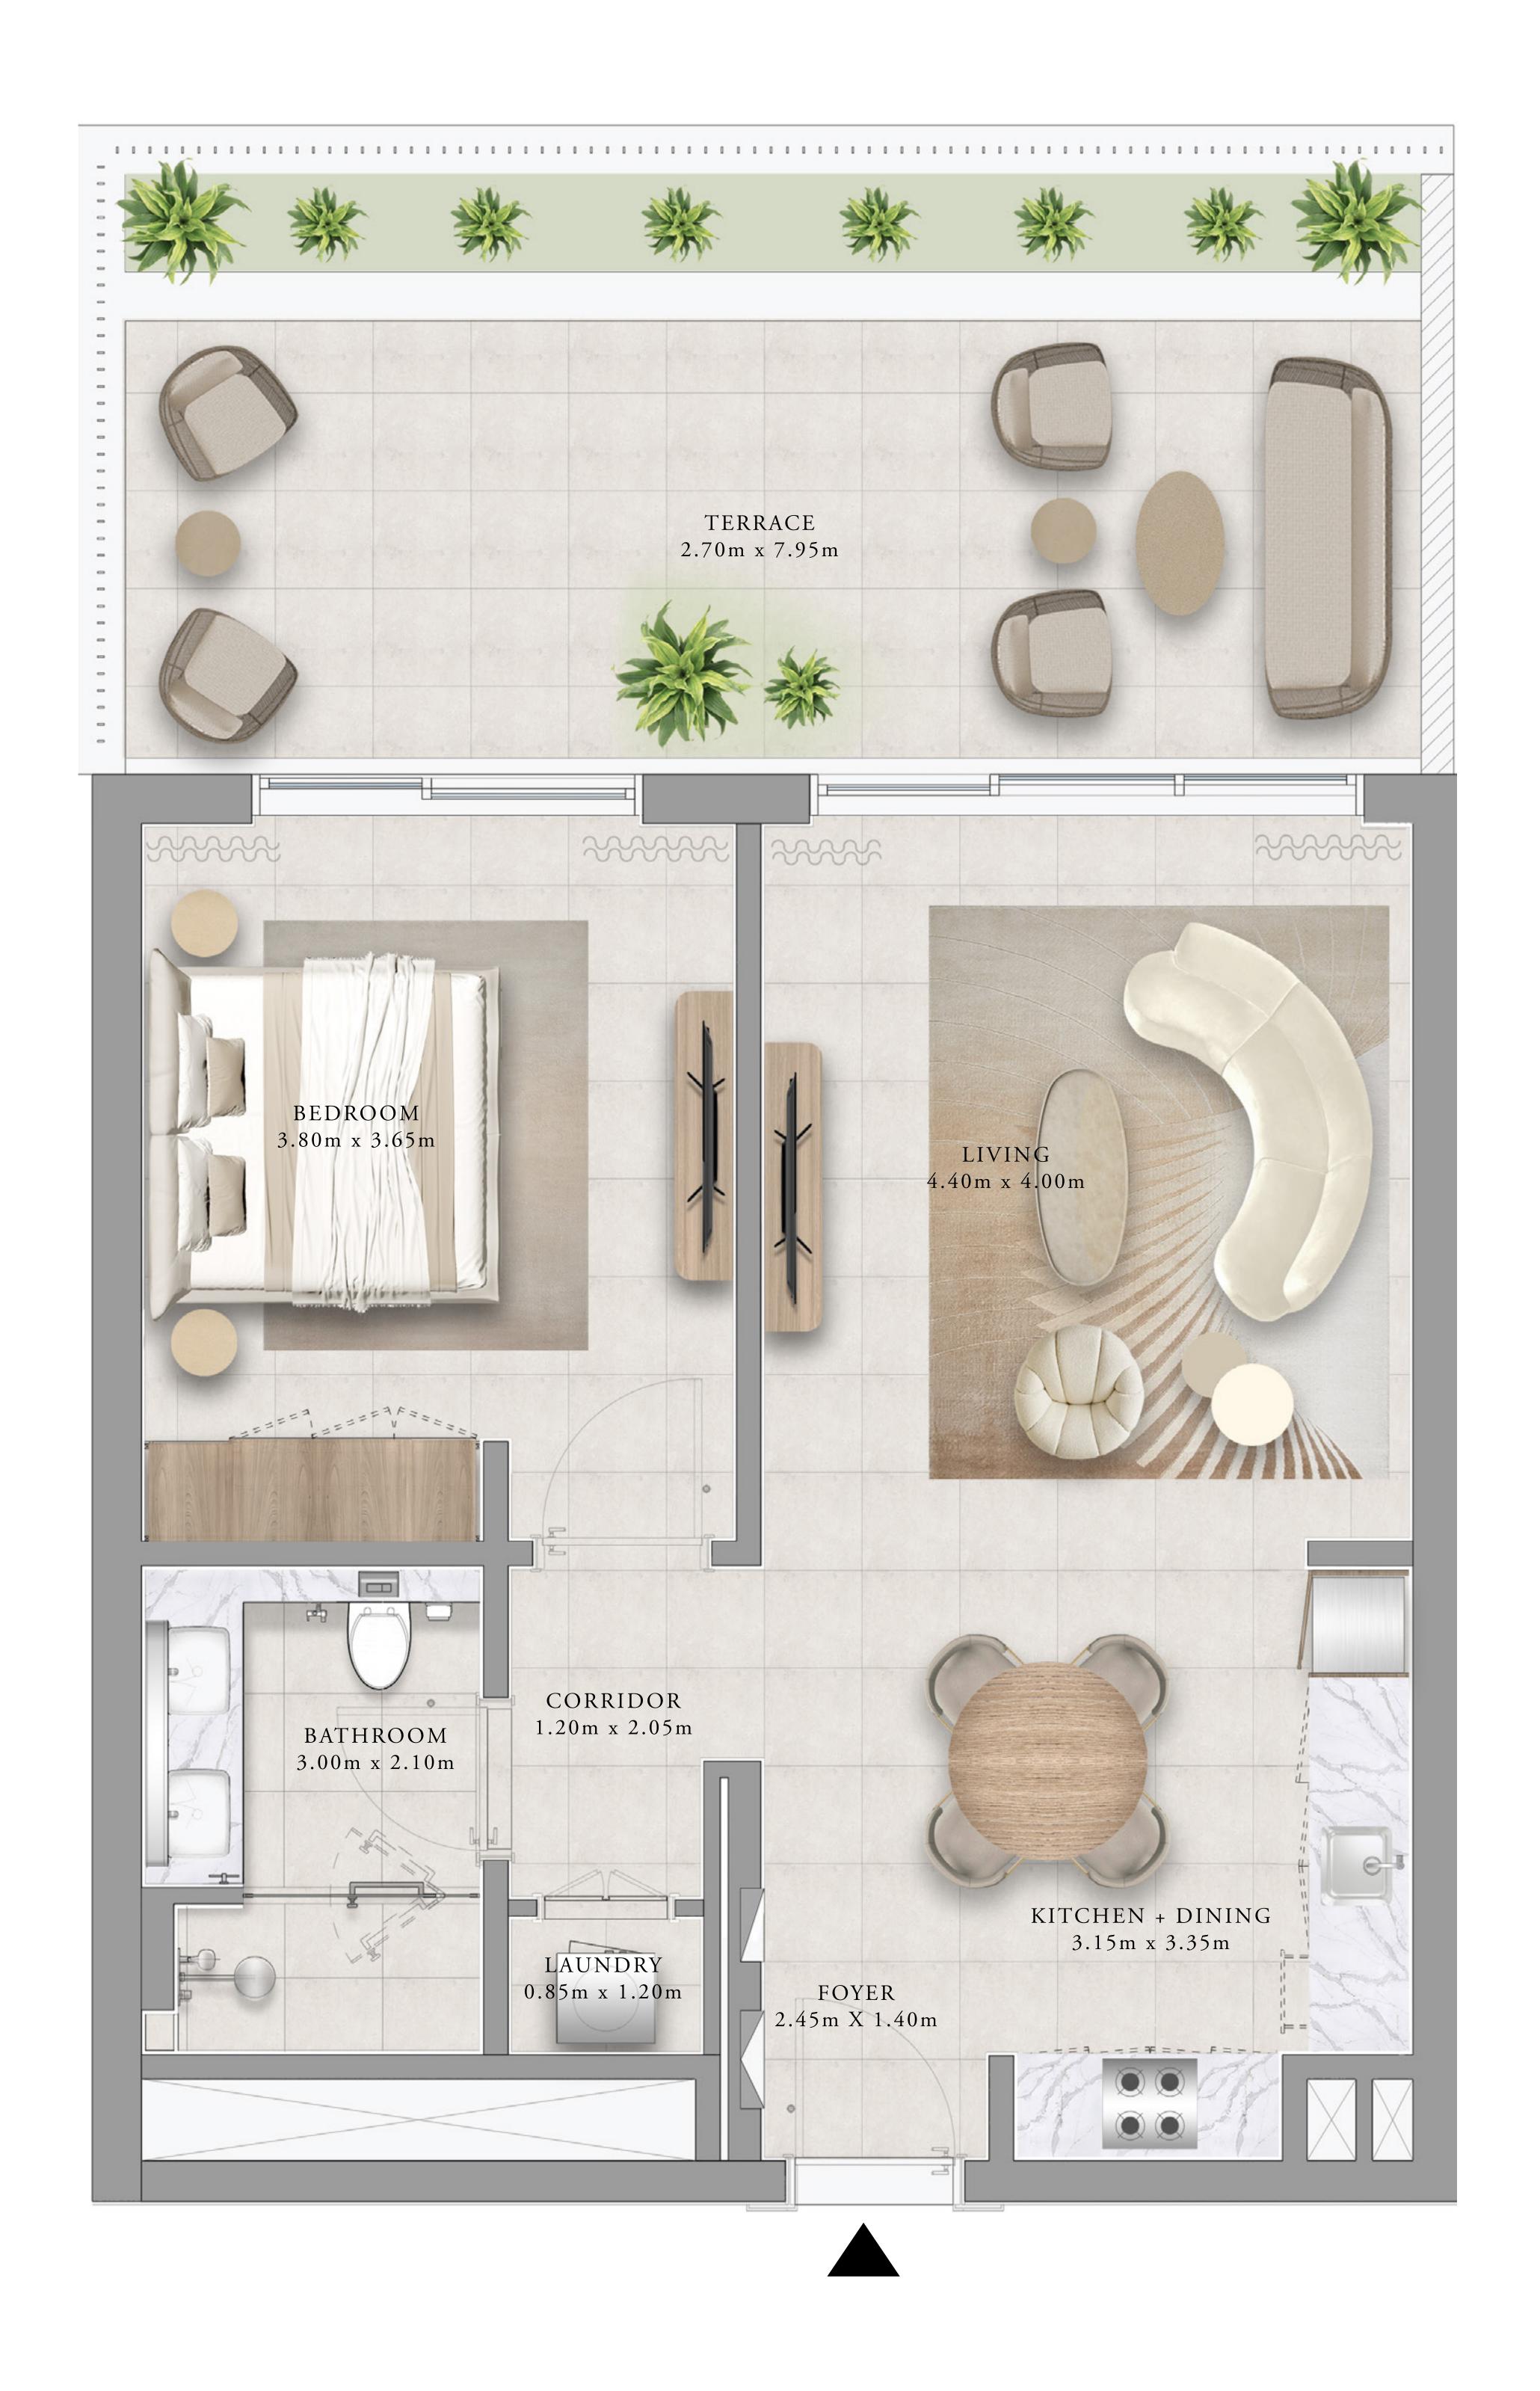

### 1 BEDROOM TYPE 5A

| UNITS        | G 0 5        |                 |
|--------------|--------------|-----------------|
| SUITE AREA   | 65.28 SQ.M.  | 702.67 SQ.FT.   |
| TERRACE AREA | 57.41 SQ.M.  | 617.96 SQ.FT.   |
| TOTAL AREA   | 122.69 SQ.M. | 1,320.63 SQ.FT. |