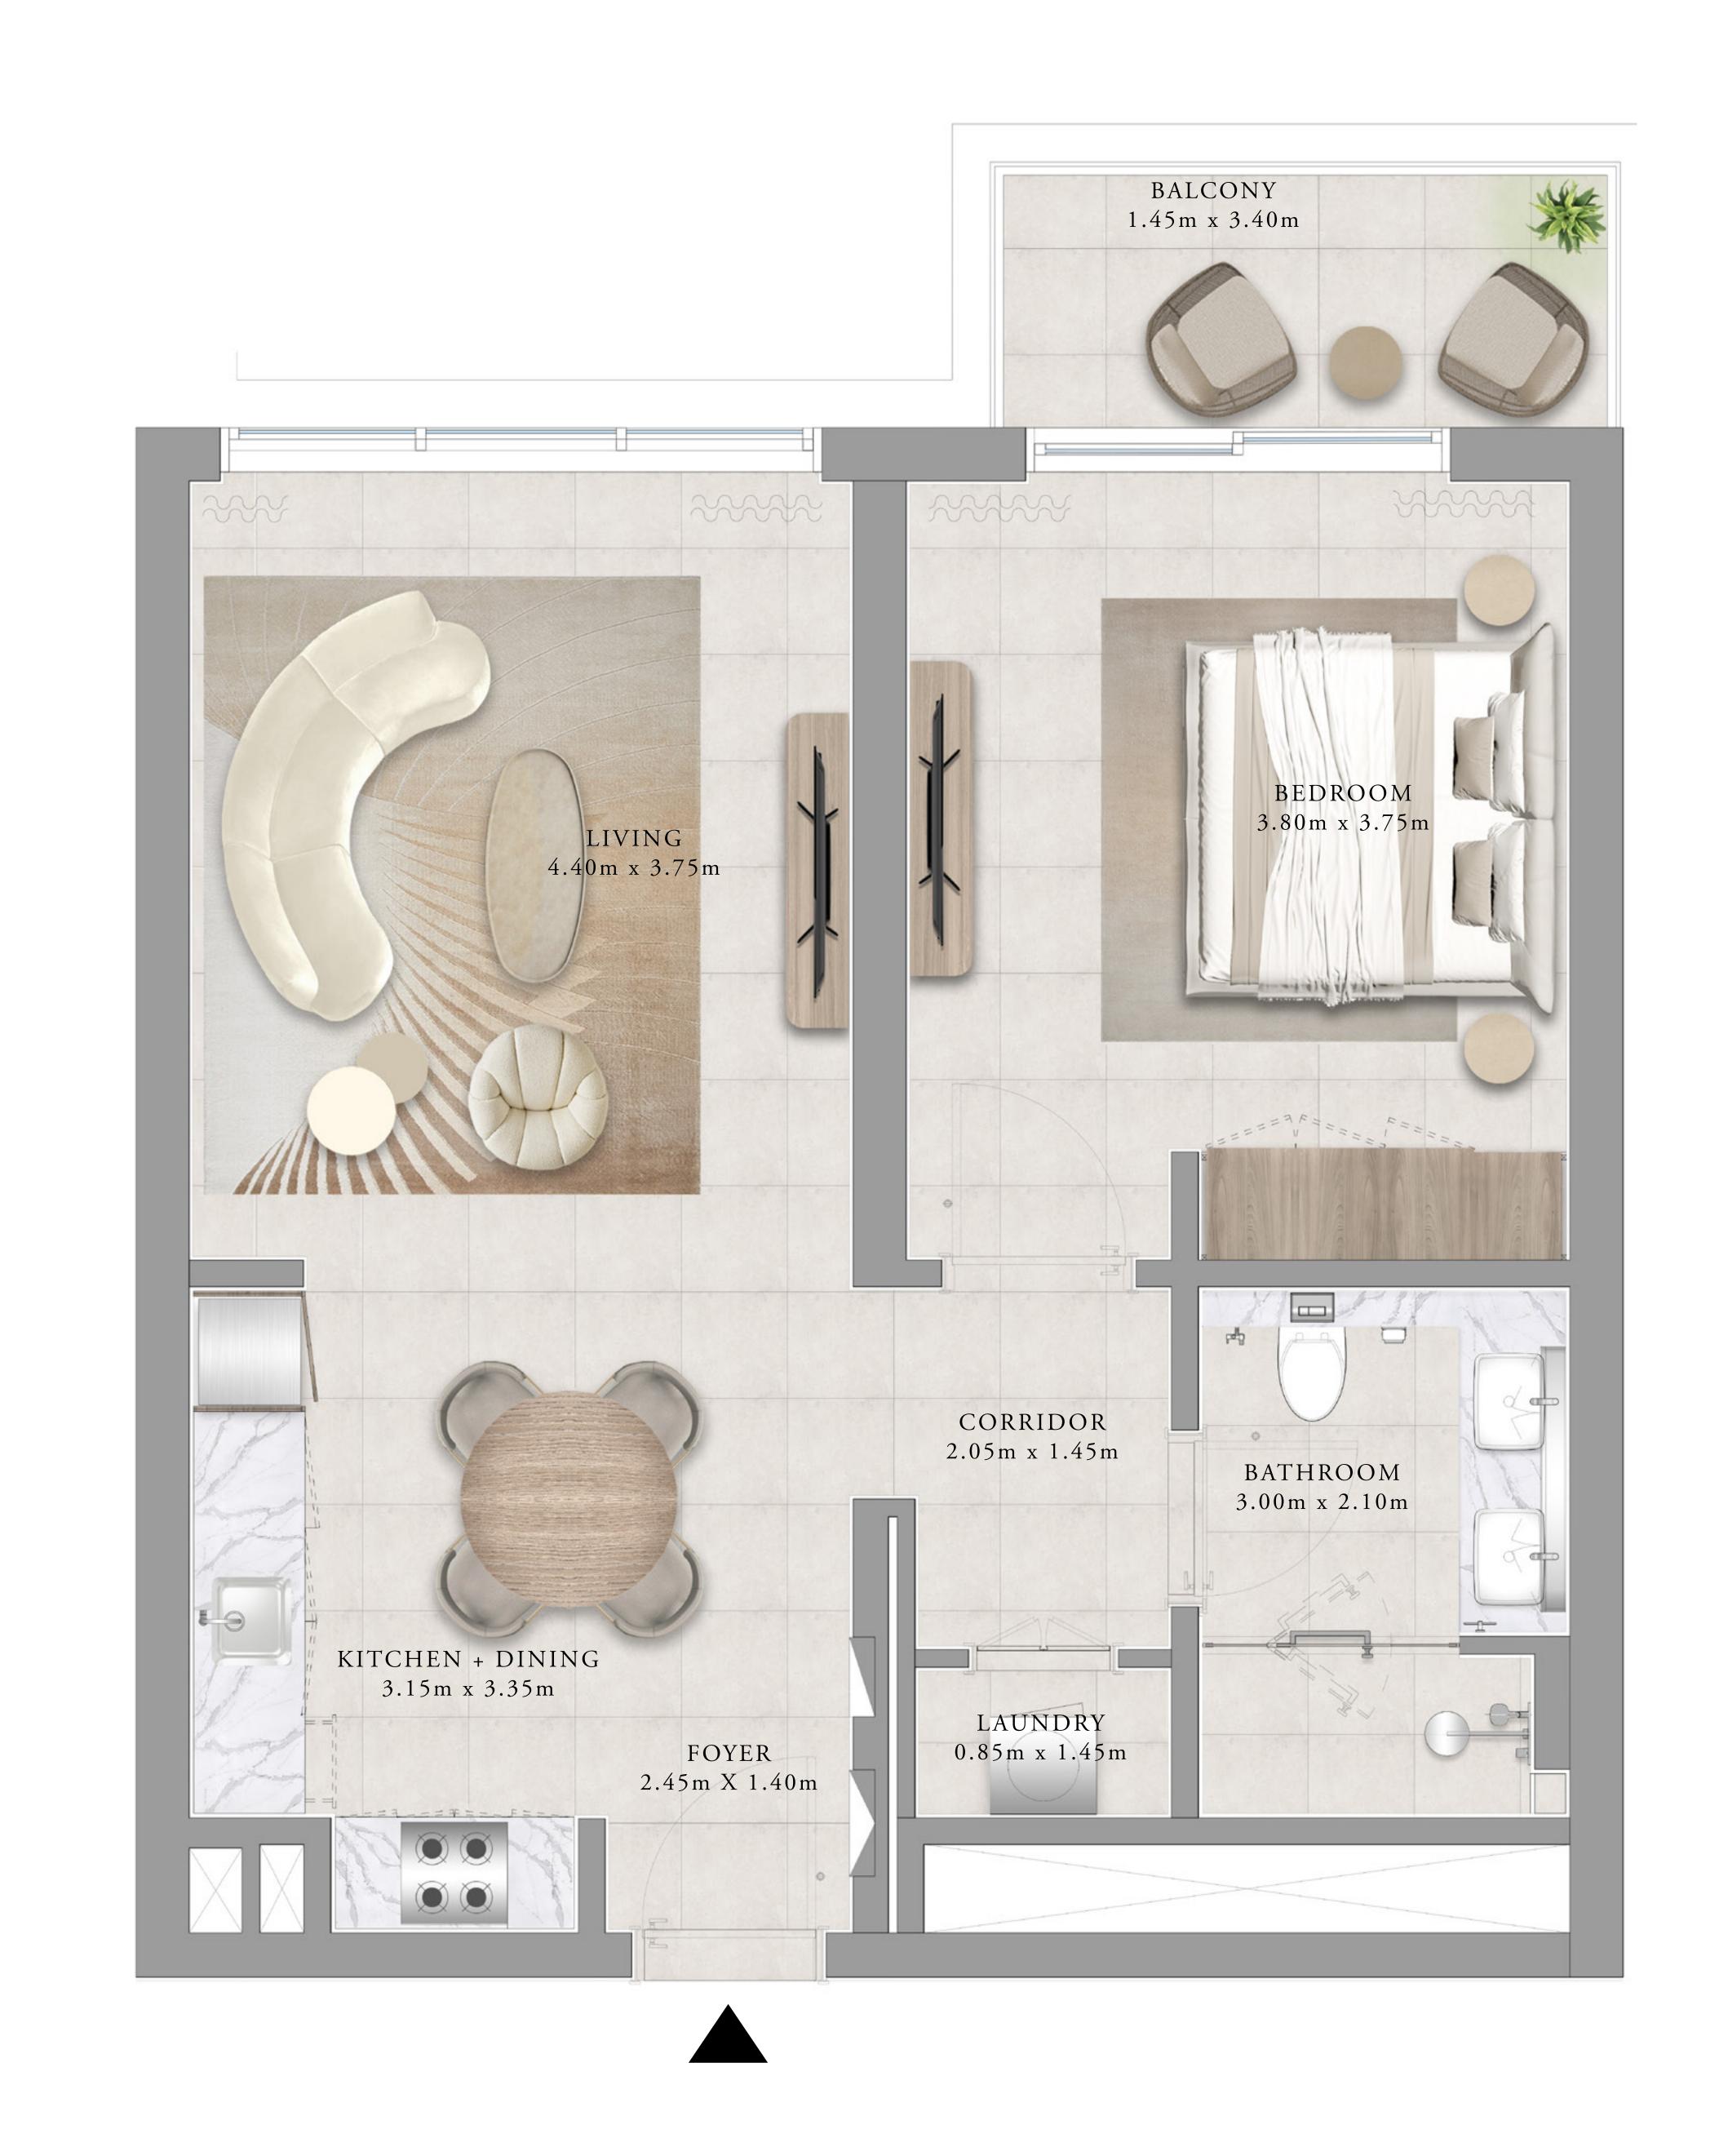

### 1 BEDROOM TYPE 1A

| UNITS        | 101, 111, 201,<br>401, 411, 501 8 |               |
|--------------|-----------------------------------|---------------|
| SUITE AREA   | 65.48 SQ.M.                       | 704.82 SQ.FT. |
| BALCONY AREA | 6.27 SQ.M.                        | 67.49 SQ.FT.  |
| TOTAL AREA   | 71.75 SQ.M.                       | 772.31 SQ.FT. |

| SUITE AREA   | 65.48 SQ.M. | 704.82 SQ.FT. |
|--------------|-------------|---------------|
| BALCONY AREA | 6.27 SQ.M.  | 67.49 SQ.FT.  |
| TOTAL AREA   | 71.75 SQ.M. | 772.31 SQ.FT. |