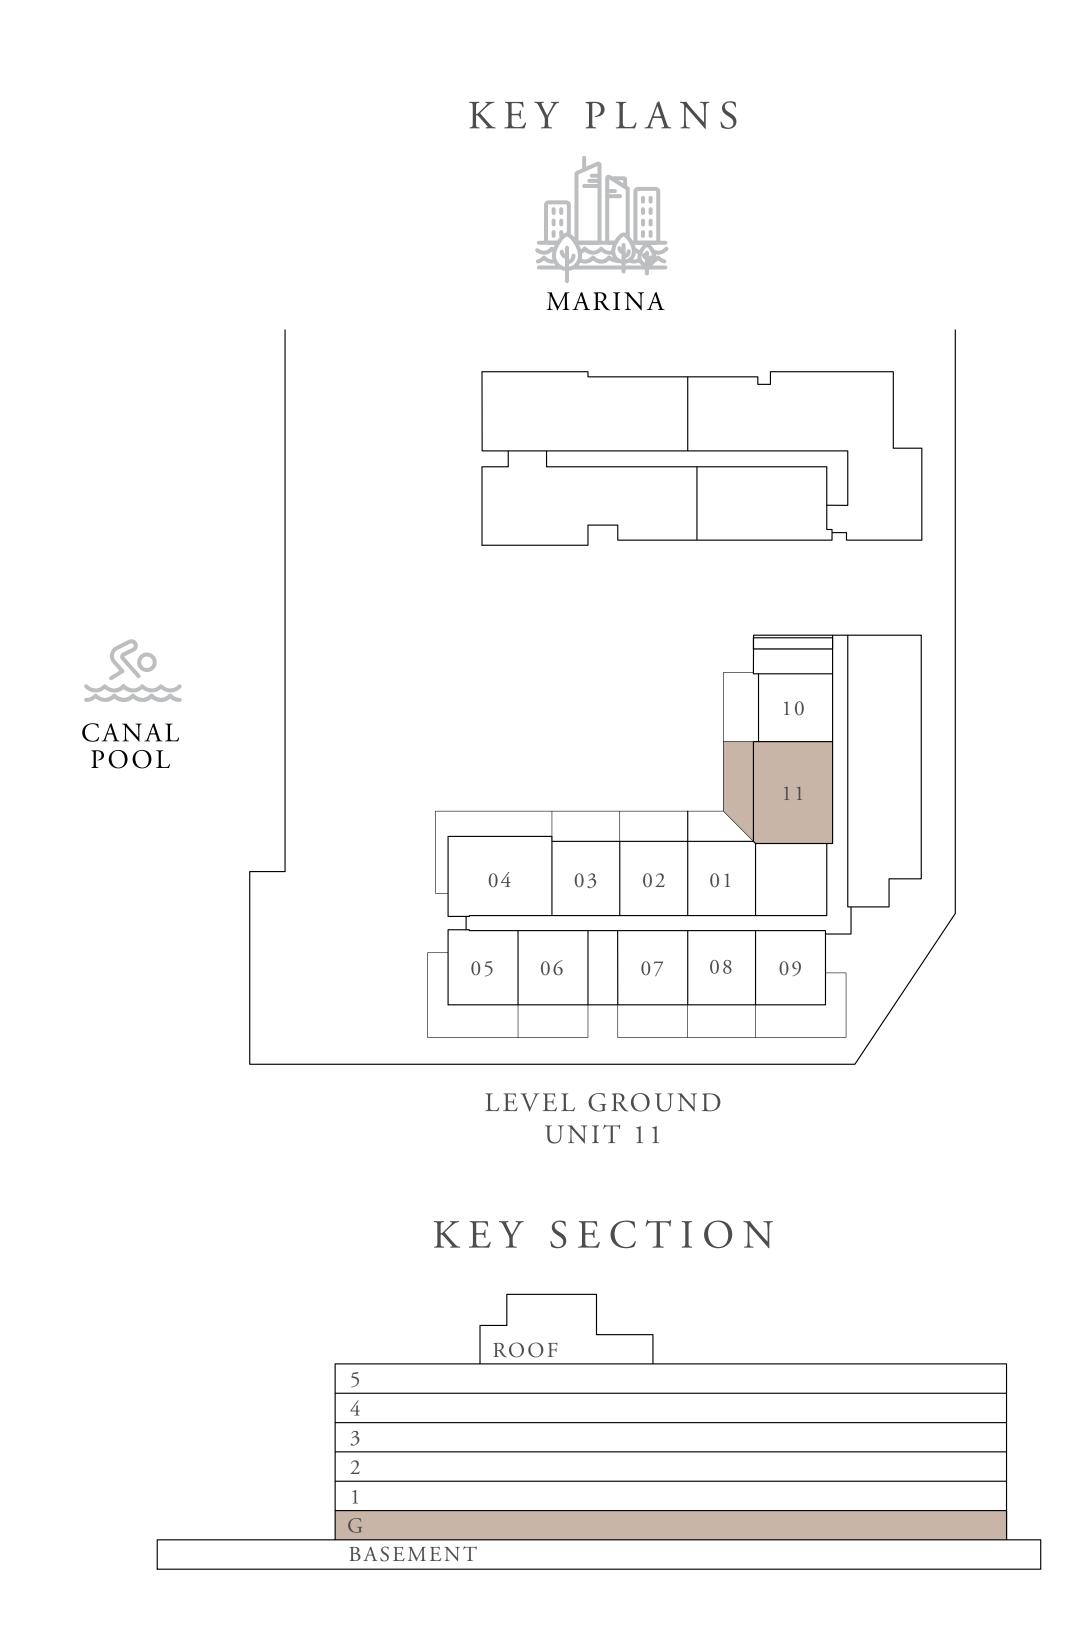

### 1 BEDROOM TYPE 4B

| UNITS        | G 1 0        |                 |
|--------------|--------------|-----------------|
| SUITE AREA   | 65.39 SQ.M.  | 703.85 SQ.FT.   |
| TERRACE AREA | 35.07 SQ.M.  | 377.49 SQ.FT.   |
| TOTAL AREA   | 100.46 SQ.M. | 1,081.34 SQ.FT. |