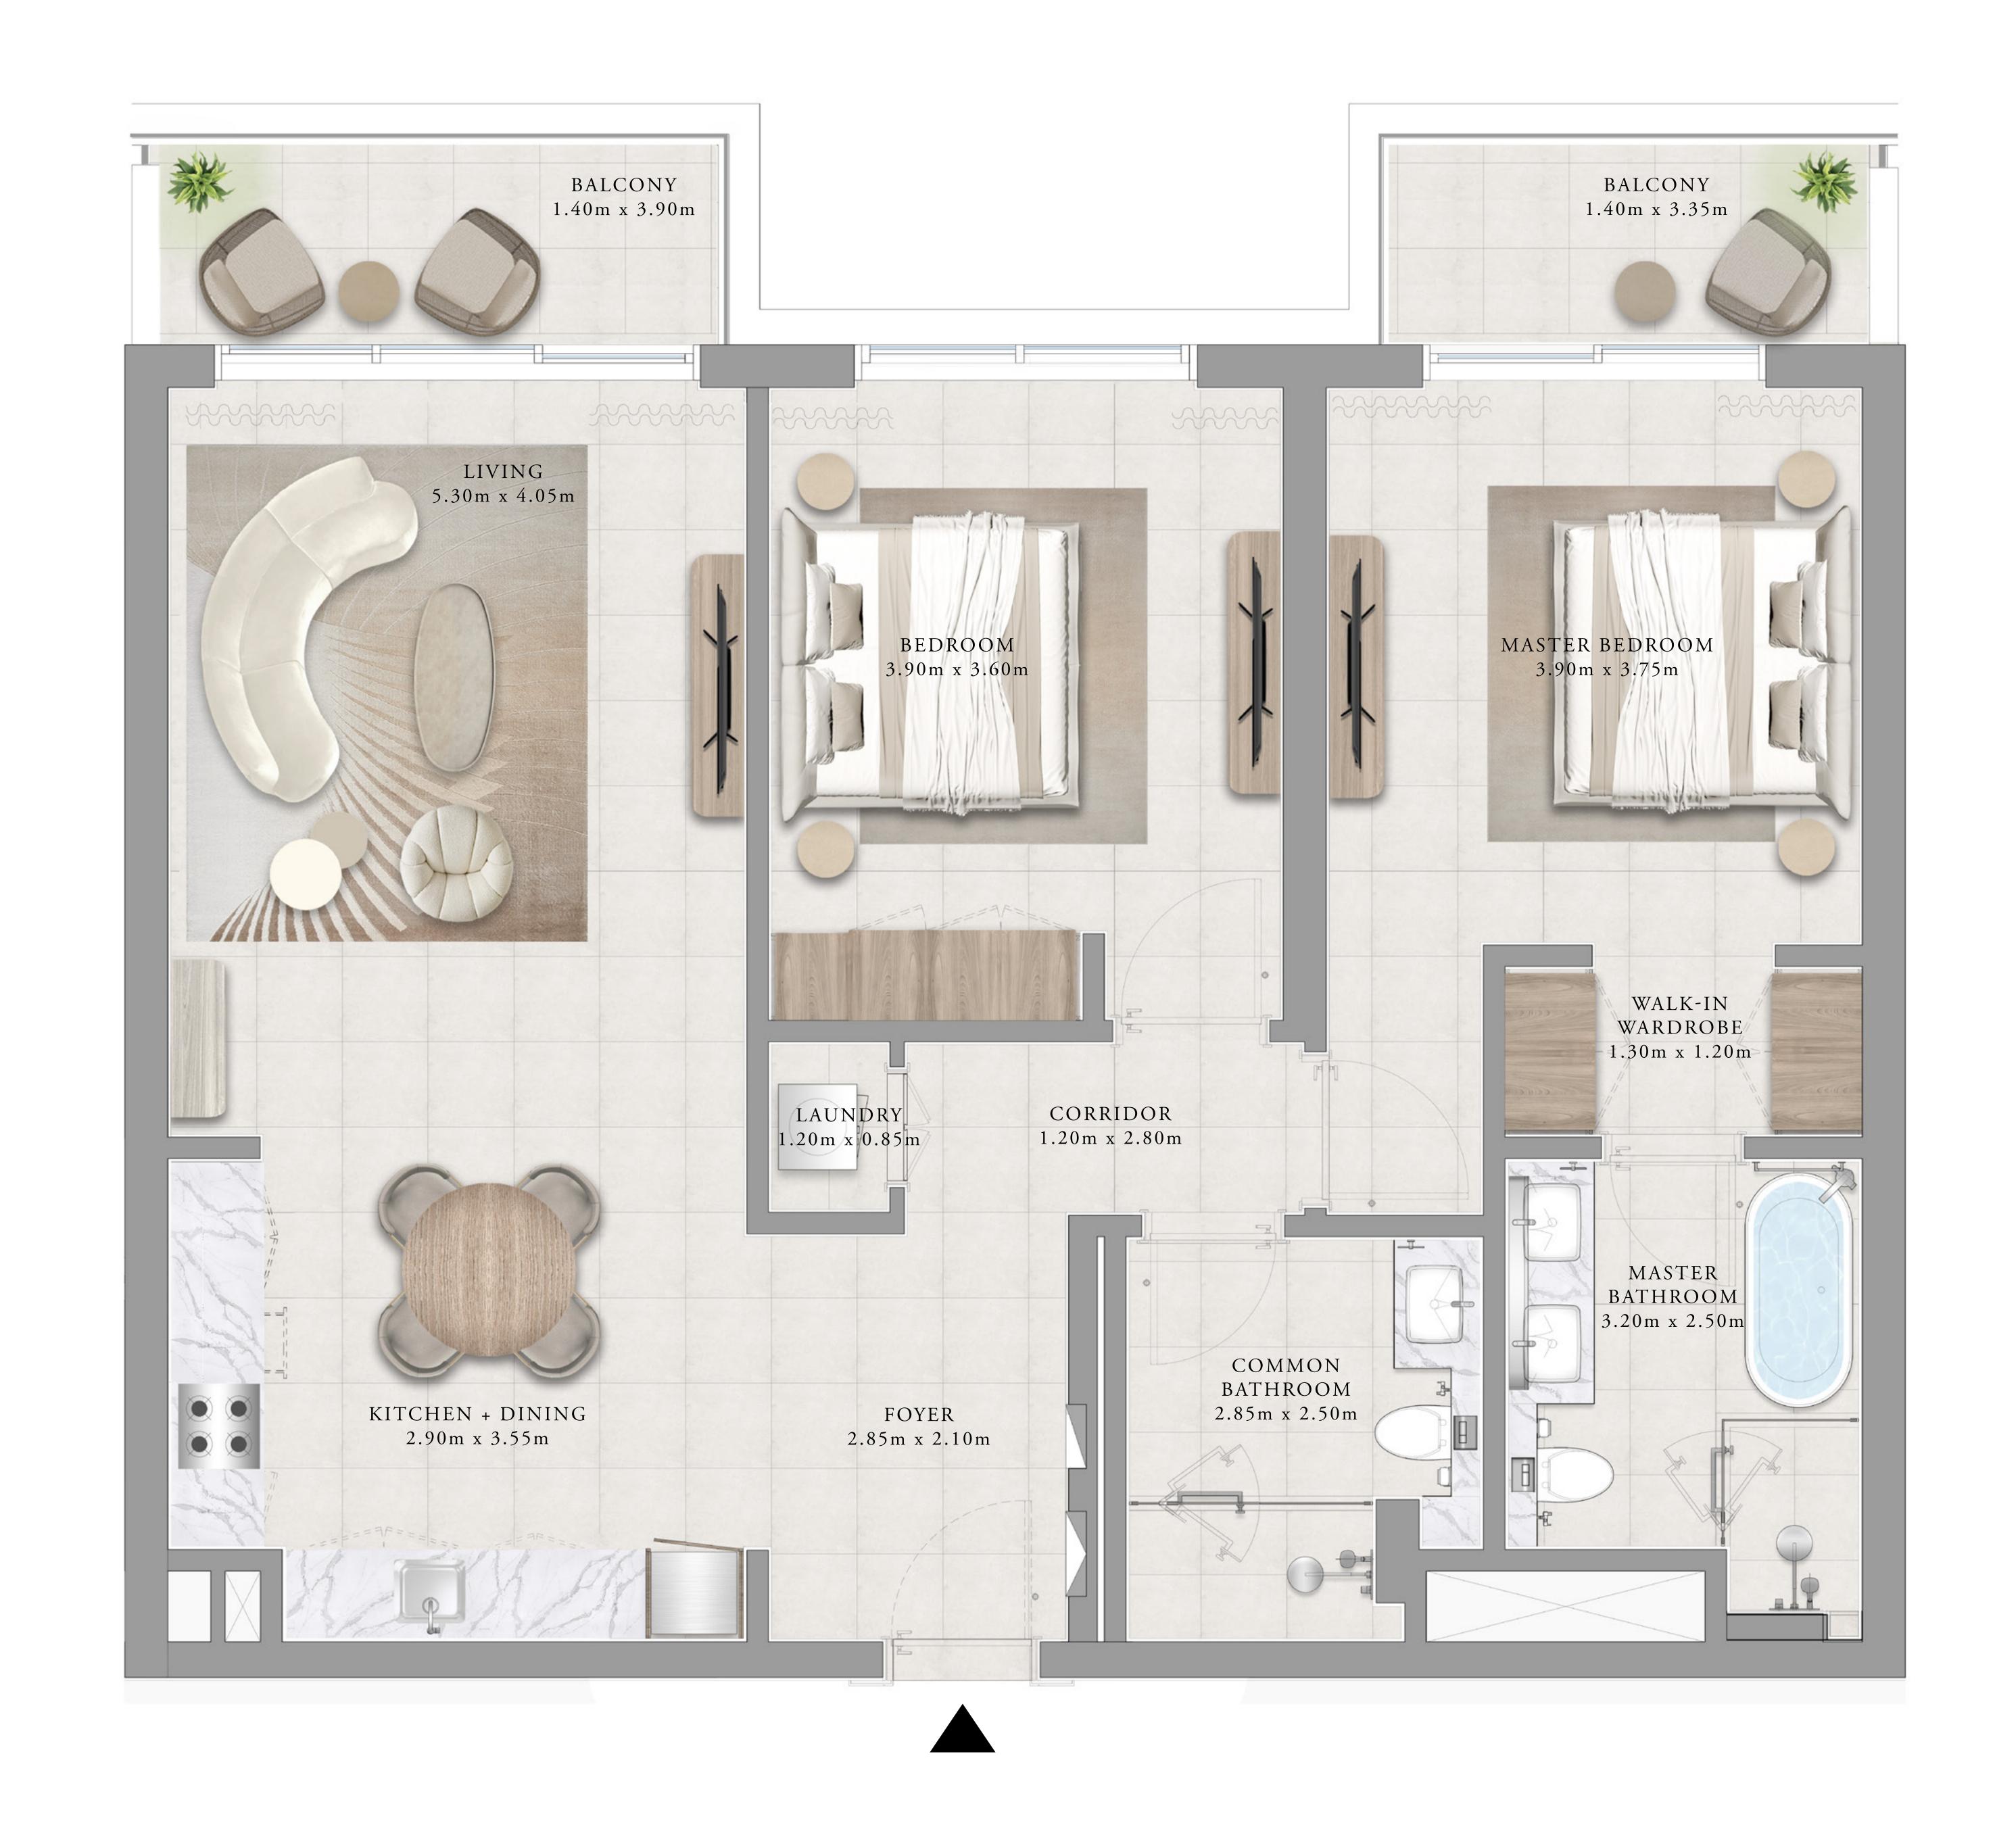

### 2 BEDROOM TYPE 1A

| UNITS        | 117, 217, 317, | 117, 217, 317, 417 & 513 |  |
|--------------|----------------|--------------------------|--|
| SUITE AREA   | 108.09 SQ.M.   | 1,163.47 SQ.FT.          |  |
| BALCONY AREA | 12.30 SQ.M.    | 132.40 SQ.FT.            |  |
| TOTAL AREA   | 120.39 SQ.M.   | 1,295.87 SQ.FT.          |  |

### 2 BEDROOM TYPE 1B

| UNITS        | 118, 124, 218,<br>418, 424 & 518 |                 |
|--------------|----------------------------------|-----------------|
| SUITE AREA   | 108.12 SQ.M.                     | 1,163.79 SQ.FT. |
| BALCONY AREA | 11.95 SQ.M.                      | 128.63 SQ.FT.   |
| TOTAL AREA   | 120.07 SQ.M.                     | 1,292.42 SQ.FT. |

### 2 BEDROOM TYPE 1B

| UNITS        | 5 1 4        |                 |
|--------------|--------------|-----------------|
| SUITE AREA   | 108.09 SQ.M. | 1,163.47 SQ.FT. |
| BALCONY AREA | 11.62 SQ.M.  | 125.08 SQ.FT.   |
| TOTAL AREA   | 119.71 SQ.M. | 1,288.55 SQ.FT. |

### 2 BEDROOM TYPE 1C

| UNITS        | 123, 223, 323, 423 & 517 |                 |
|--------------|--------------------------|-----------------|
| SUITE AREA   | 108.09 SQ.M.             | 1,163.47 SQ.FT. |
| BALCONY AREA | 12.14 SQ.M.              | 130.67 SQ.FT.   |
| TOTAL AREA   | 120.23 SQ.M.             | 1,294.14 SQ.FT. |

### 2 BEDROOM TYPE 1D

| UNITS        | 125, 225, 325, 425 & 519 |                 |
|--------------|--------------------------|-----------------|
| SUITE AREA   | 108.12 SQ.M.             | 1,163.79 SQ.FT. |
| BALCONY AREA | 12.11 SQ.M.              | 130.35 SQ.FT.   |
| TOTAL AREA   | 120.23 SQ.M.             | 1,294.14 SQ.FT. |