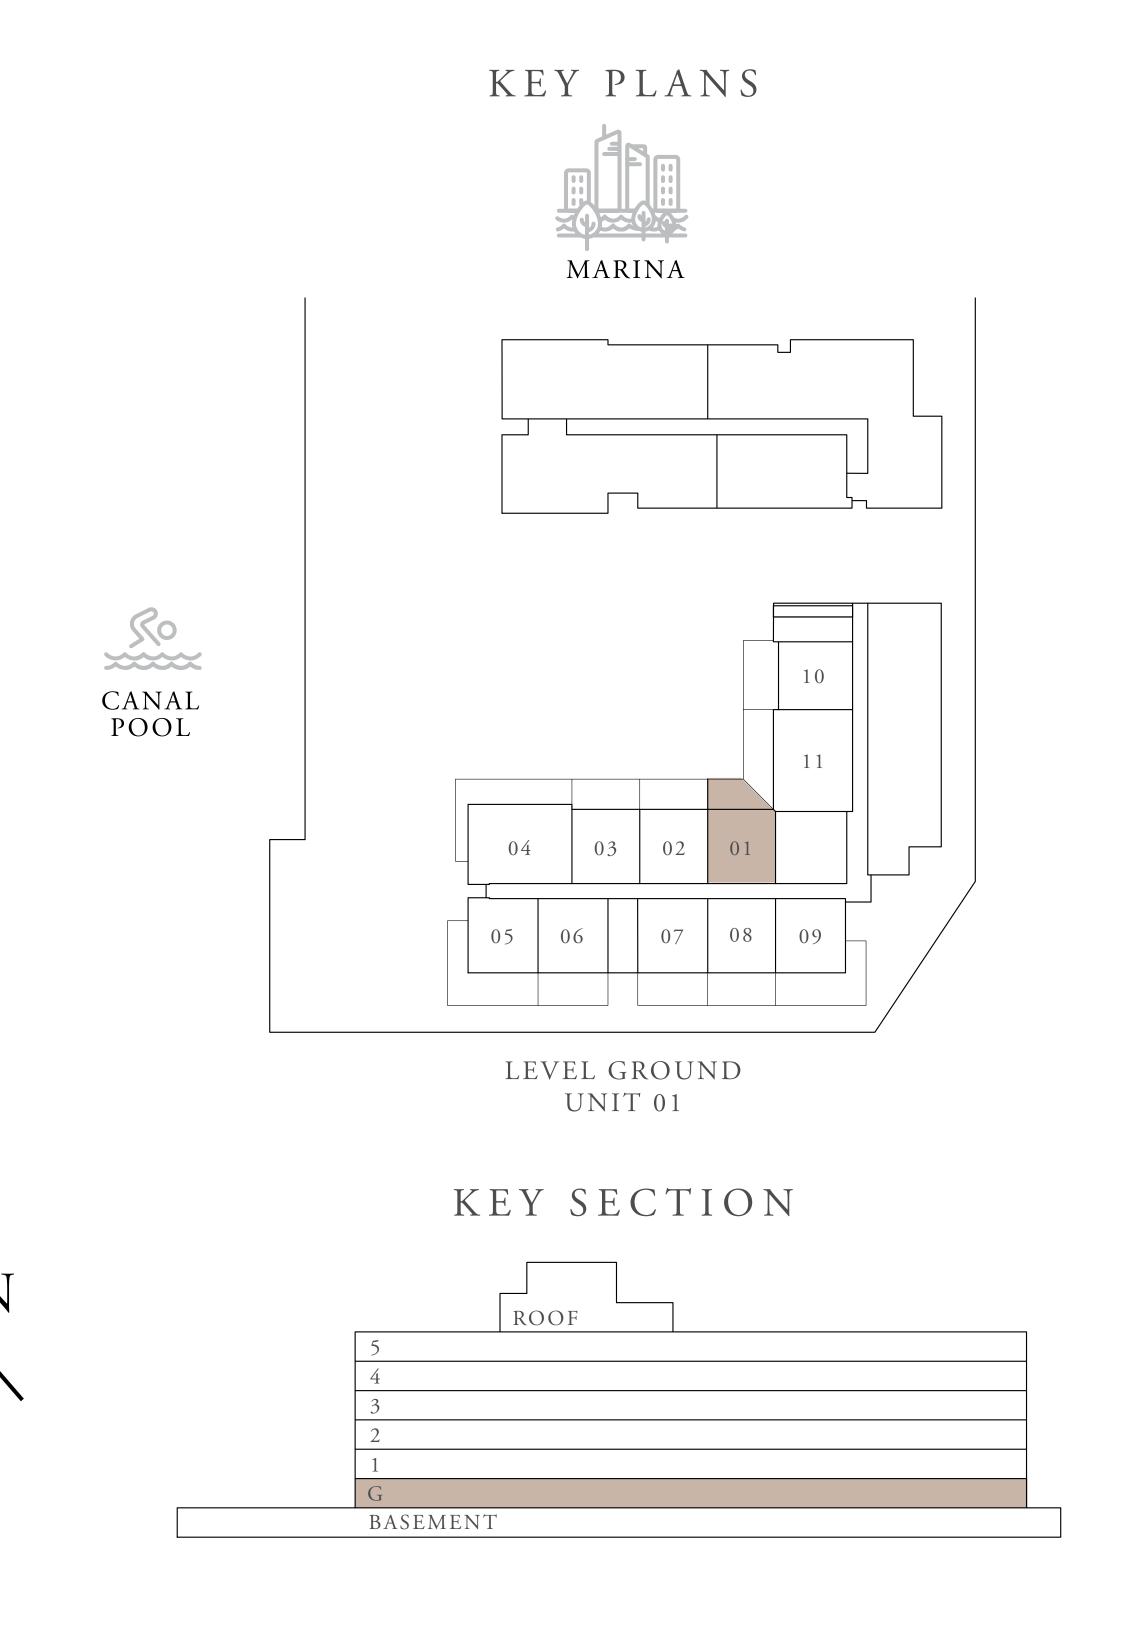

# CANAL POOL LEVEL 1 TO 4 UNIT 10 KEY PLANS MARINA MARINA MARINA MARINA MARINA MARINA MARINA LEVEL 5 UNIT 06 KEY SECTION ROOF 3 4 3 2 11 MARINA MARINA MARINA MARINA MARINA MARINA LEVEL 5 UNIT 06