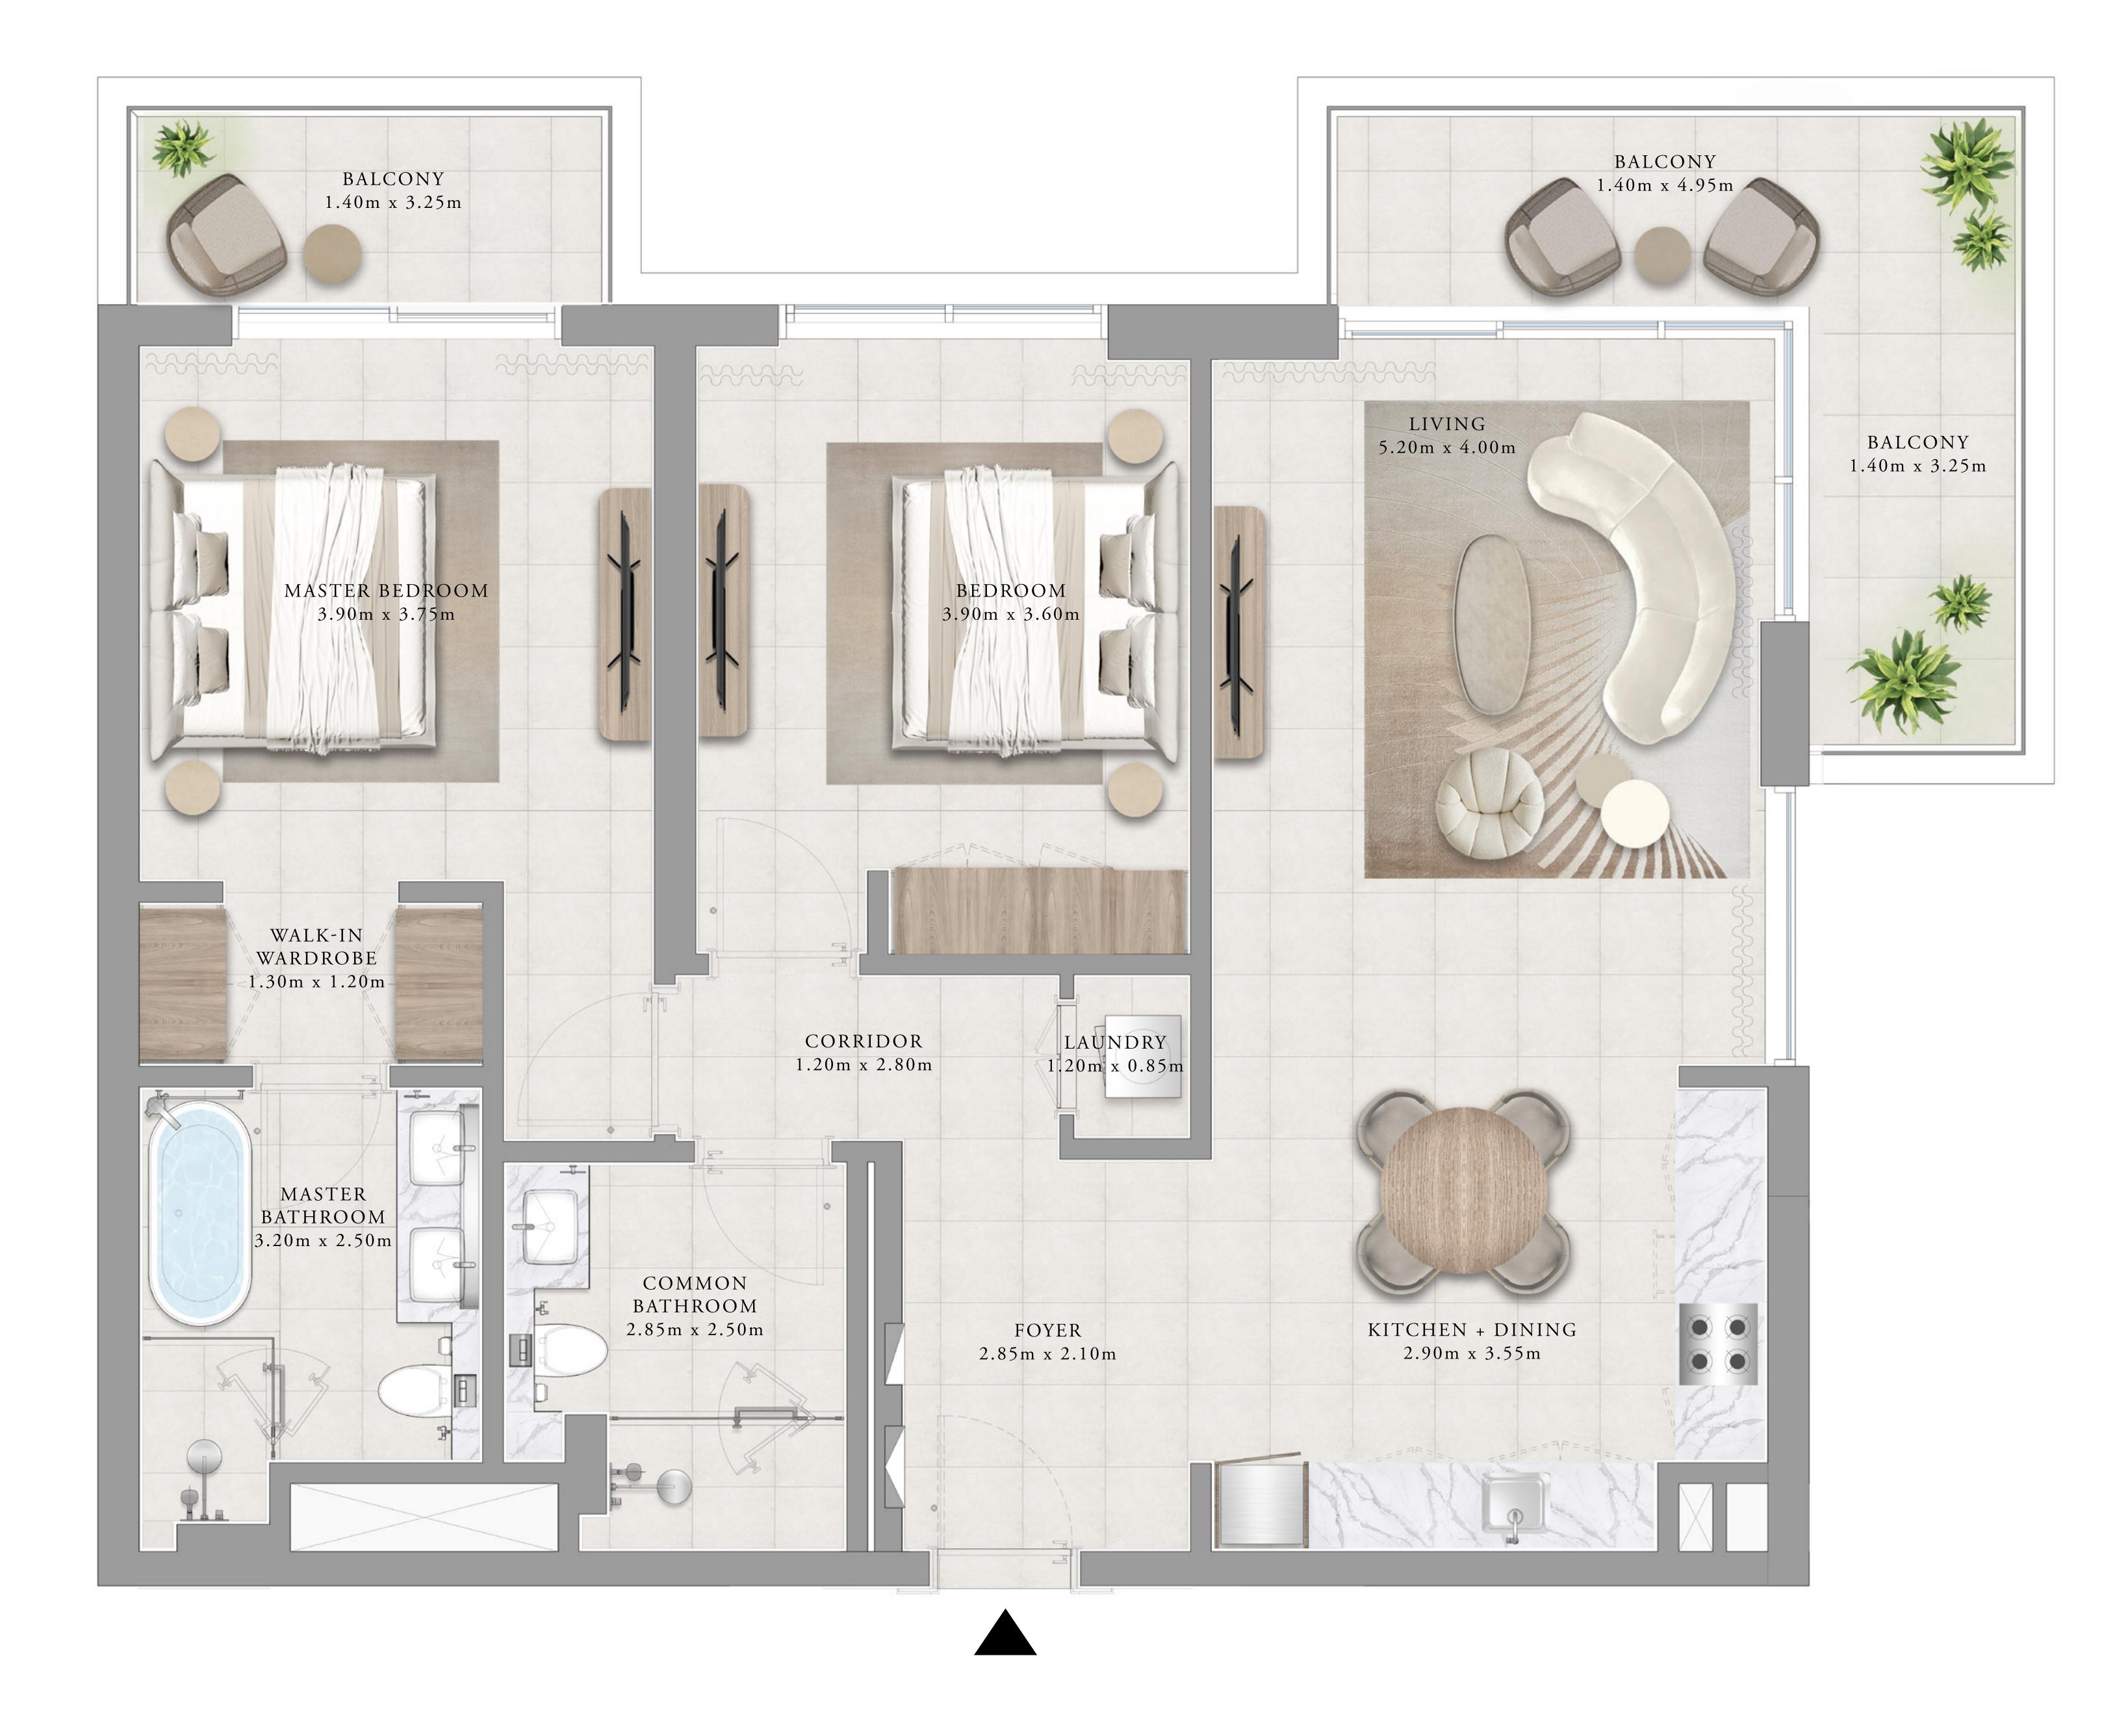

### 2 BEDROOM TYPE 1A

| UNITS        | 117, 217, 317, | 117, 217, 317, 417 & 513 |  |
|--------------|----------------|--------------------------|--|
| SUITE AREA   | 108.09 SQ.M.   | 1,163.47 SQ.FT.          |  |
| BALCONY AREA | 12.30 SQ.M.    | 132.40 SQ.FT.            |  |
| TOTAL AREA   | 120.39 SQ.M.   | 1,295.87 SQ.FT.          |  |