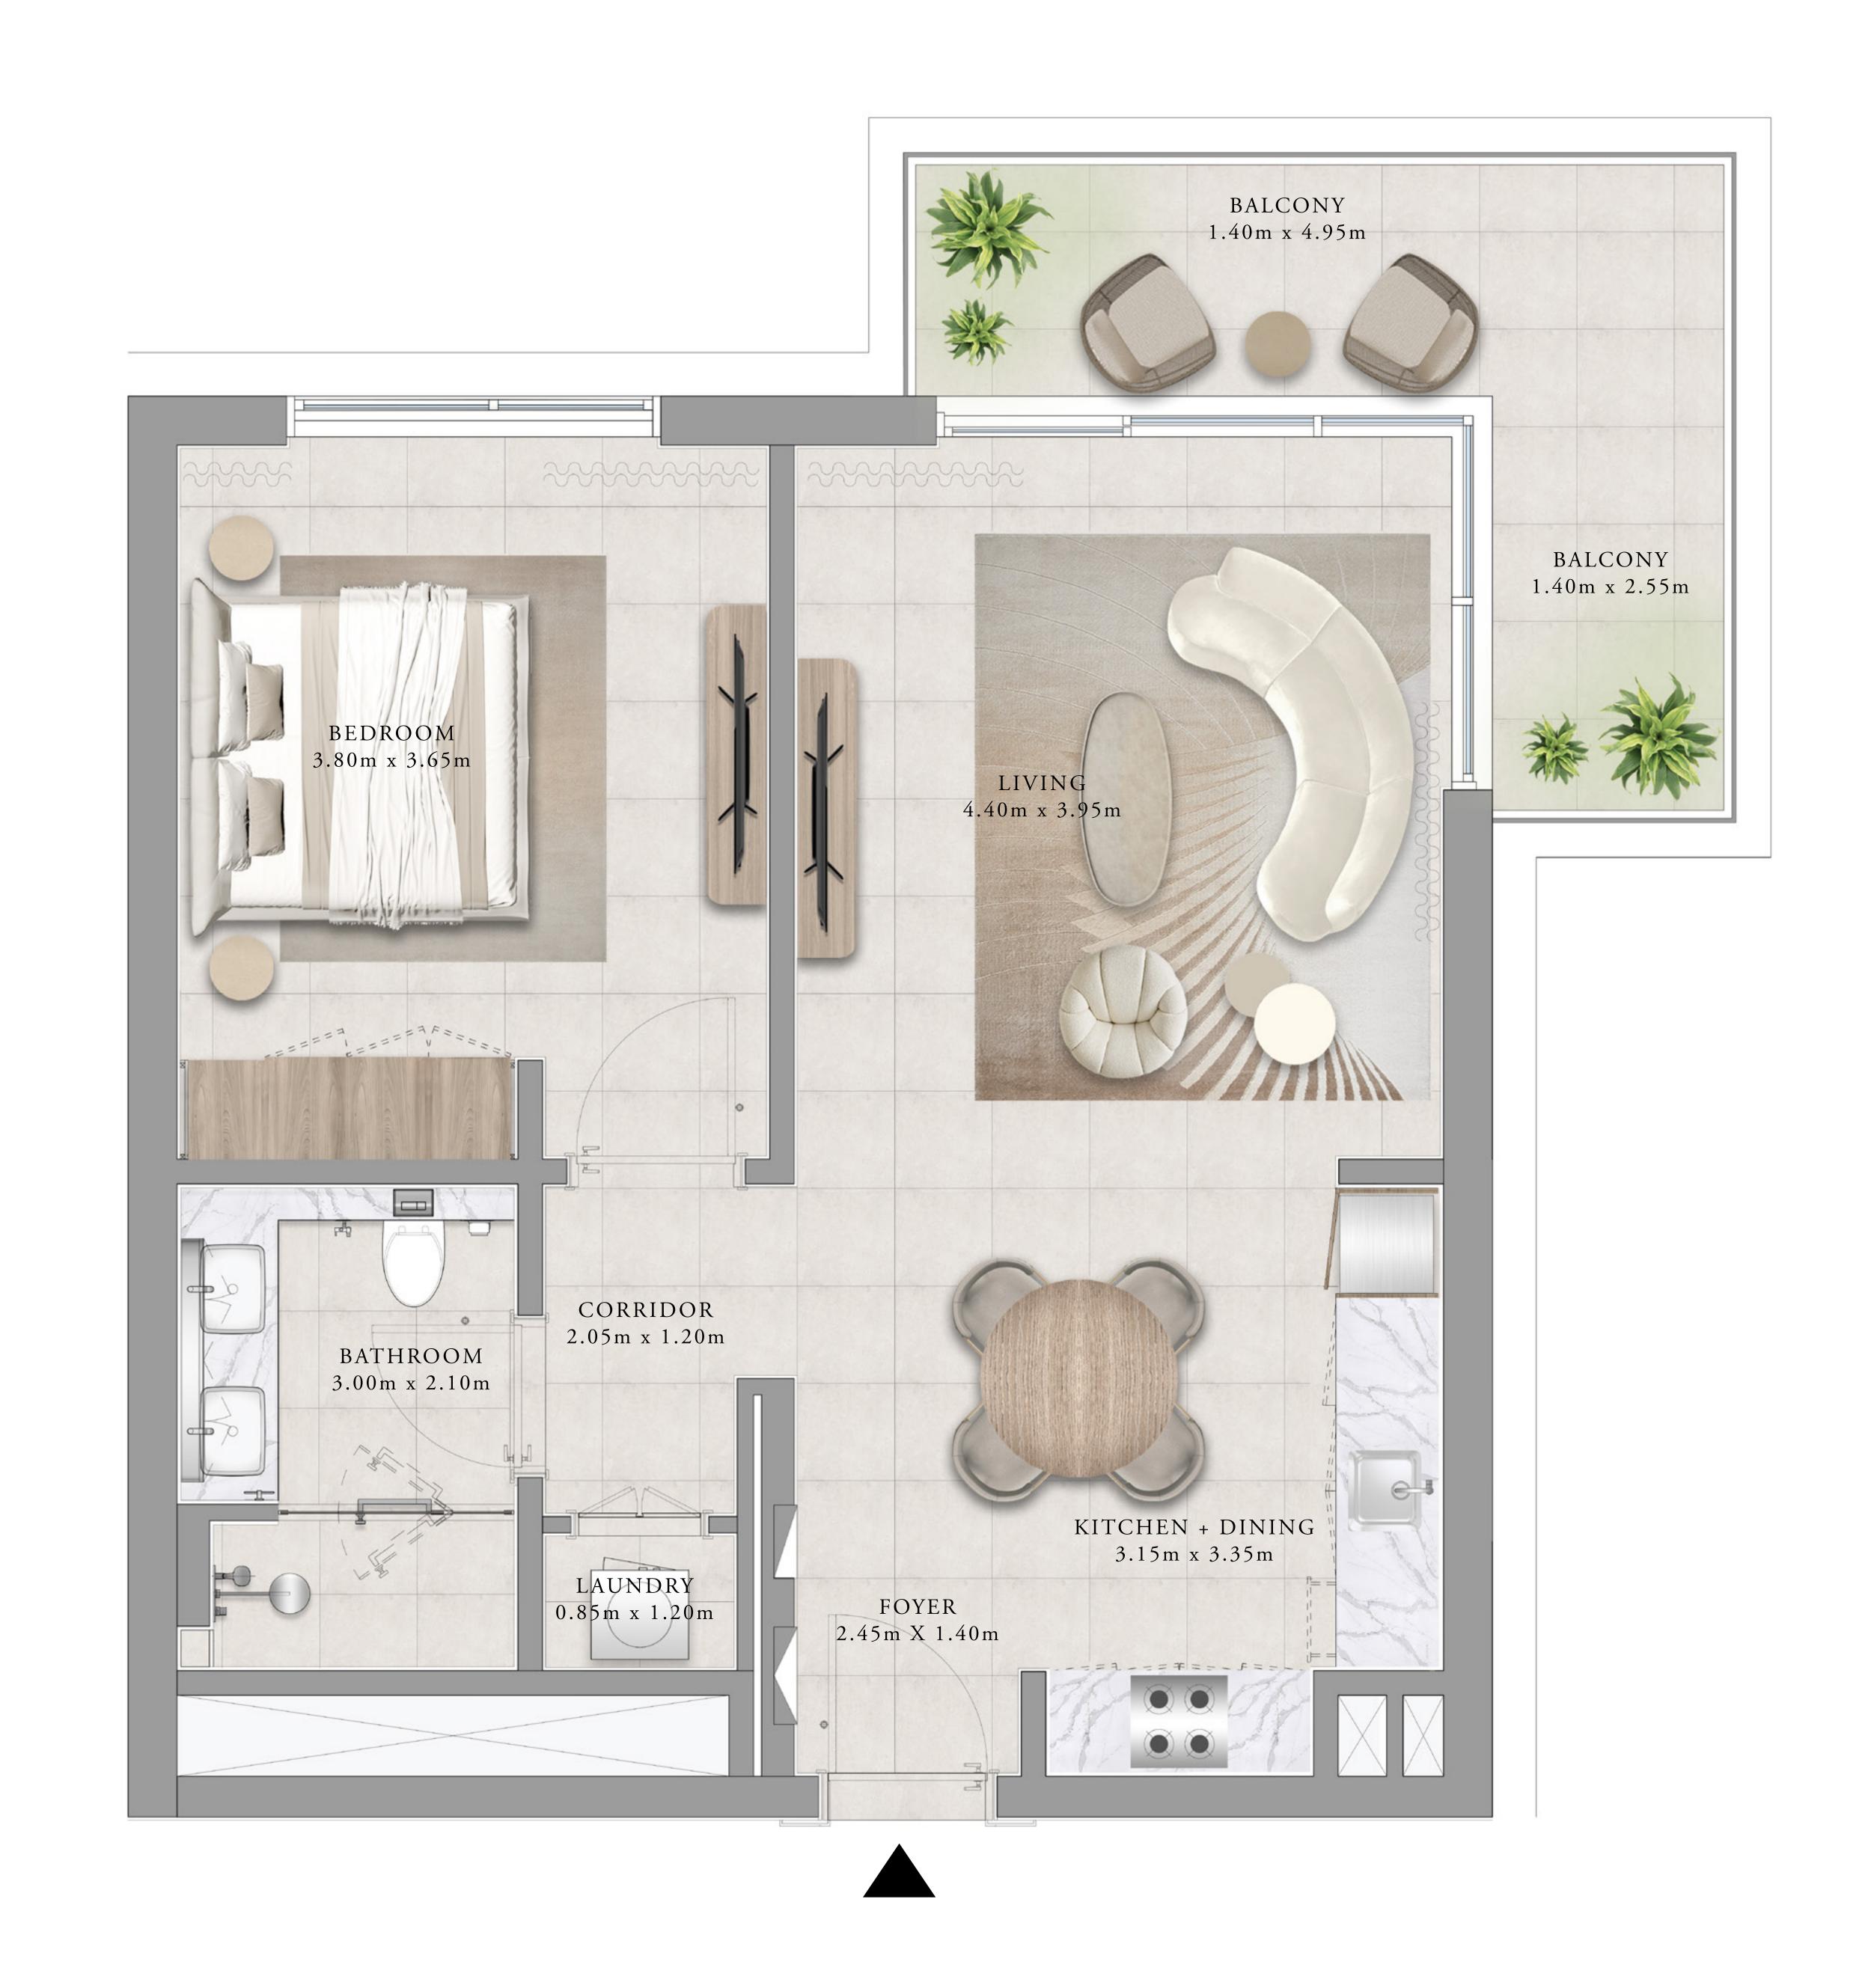

### 1 BEDROOM TYPE 4A

| UNITS        | G06 & G07   |                 |
|--------------|-------------|-----------------|
| SUITE AREA   | 65.37 SQ.M. | 703.64 SQ.FT.   |
| TERRACE AREA | 32.78 SQ.M. | 352.84 SQ.FT.   |
| TOTAL AREA   | 98.15 SQ.M. | 1,056.48 SQ.FT. |