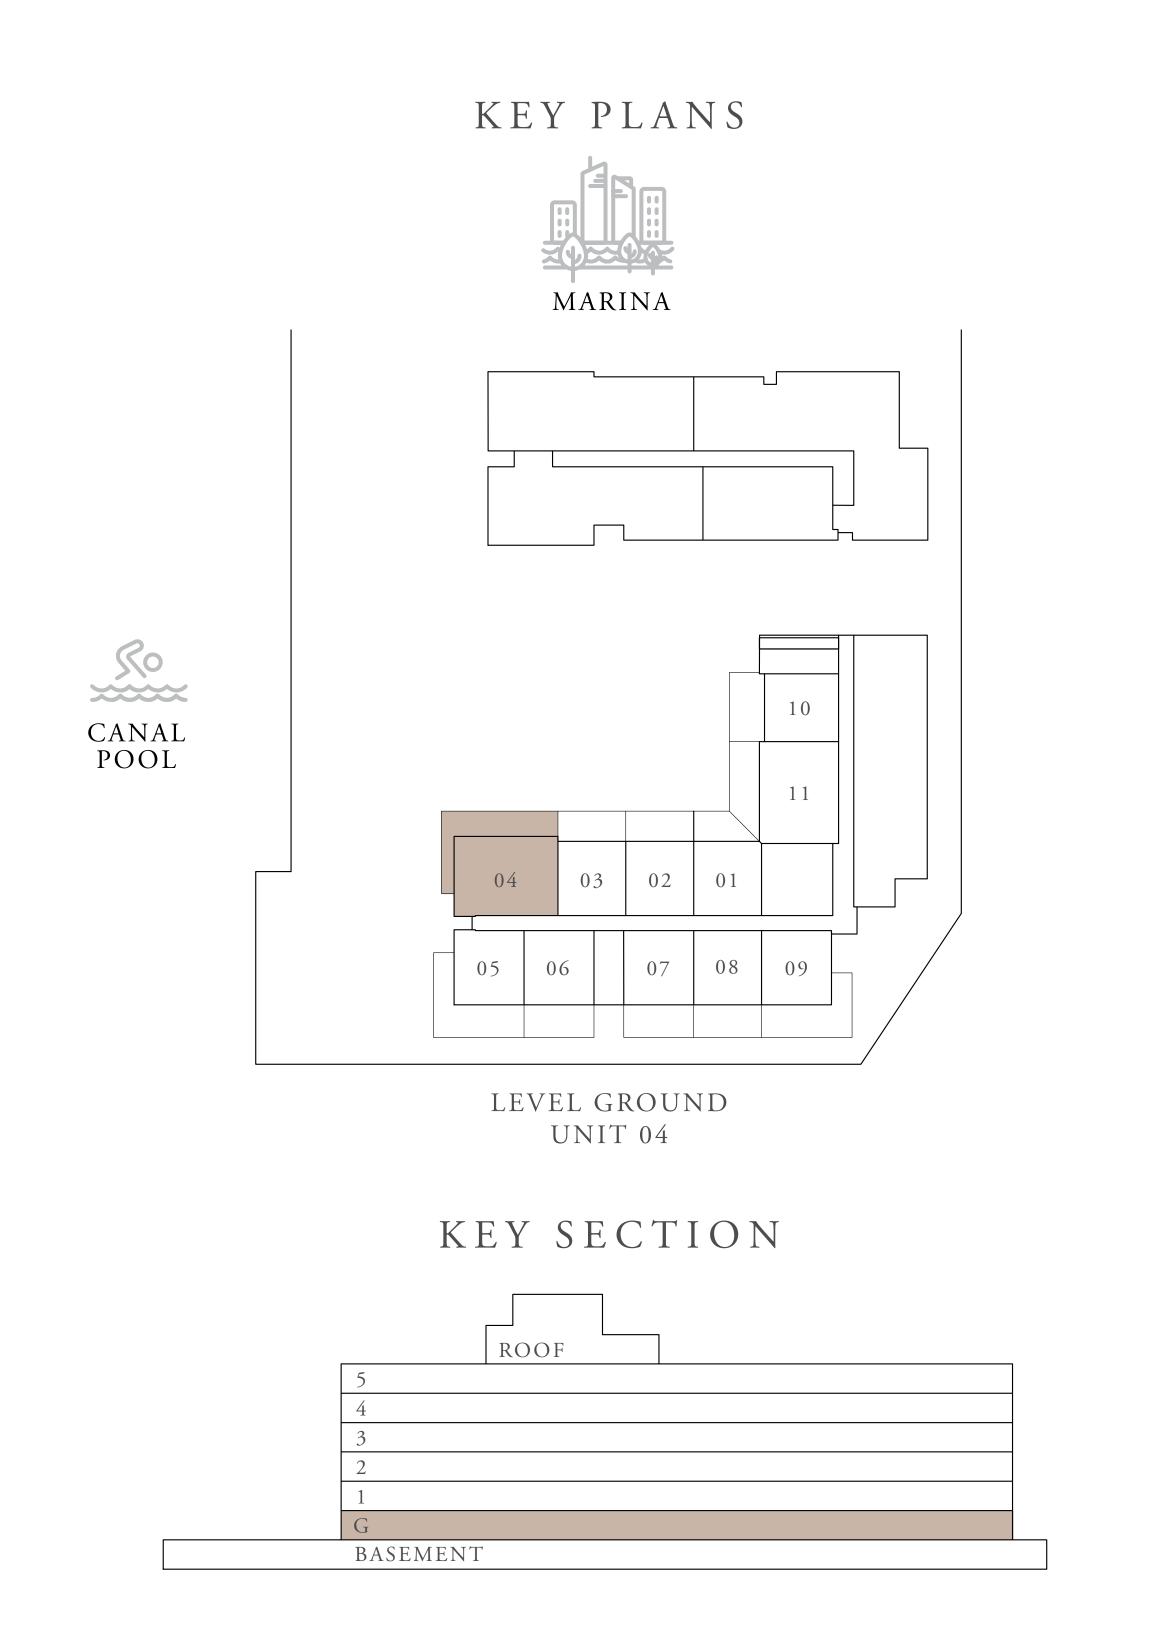

### 1 BEDROOM TYPE 4C

| UNITS        | G 0 3       |                 |
|--------------|-------------|-----------------|
| SUITE AREA   | 65.34 SQ.M. | 703.31 SQ.FT.   |
| TERRACE AREA | 30.15 SQ.M. | 324.53 SQ.FT.   |
| TOTAL AREA   | 95.49 SQ.M. | 1,027.84 SQ.FT. |