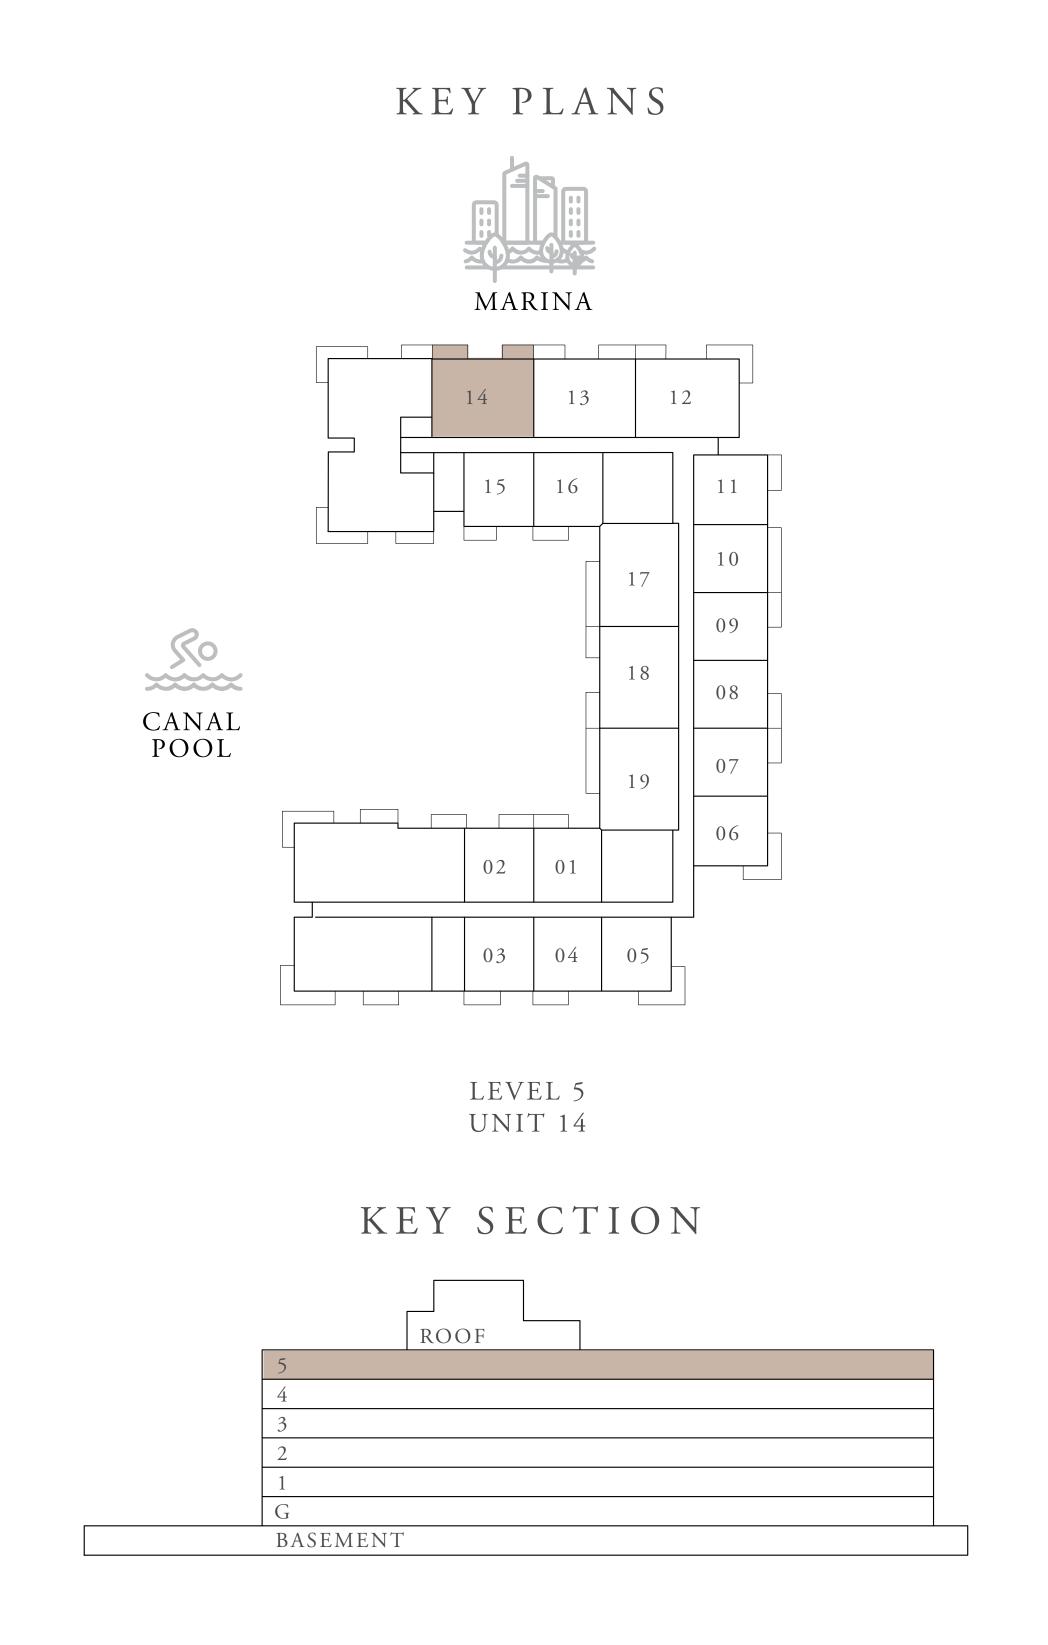

30 SQ.M.    | 132.40 SQ.FT.            |  |
| TOTAL AREA   | 120.39 SQ.M.   | 1,295.87 SQ.FT.          |  |

### 











### 2 BEDROOM TYPE 1B

| UNITS        | 118, 124, 218,<br>418, 424 & 518 |                 |
|--------------|----------------------------------|-----------------|
| SUITE AREA   | 108.12 SQ.M.                     | 1,163.79 SQ.FT. |
| BALCONY AREA | 11.95 SQ.M.                      | 128.63 SQ.FT.   |
| TOTAL AREA   | 120.07 SQ.M.                     | 1,292.42 SQ.FT. |

### KEY PLANS













### 2 BEDROOM TYPE 1B

| UNITS        | 5 1 4        |                 |
|--------------|--------------|-----------------|
| SUITE AREA   | 108.09 SQ.M. | 1,163.47 SQ.FT. |
| BALCONY AREA | 11.62 SQ.M.  | 125.08 SQ.FT.   |
| TOTAL AREA   | 119.71 SQ.M. | 1,288.55 SQ.FT. |











### 2 BEDROOM TYPE 1C

| UNITS        | 123, 223, 323, 423 & 517 |                 |
|--------------|--------------------------|-----------------|
| SUITE AREA   | 108.09 SQ.M.             | 1,163.47 SQ.FT. |
| BALCONY AREA | 12.14 SQ.M.              | 130.67 SQ.FT.   |
| TOTAL AREA   | 120.23 SQ.M.             | 1,294.14 SQ.FT. |

### 









### 2 BEDROOM TYPE 1D

| UNITS        | 125, 225, 325, 425 & 519 |                 |
|--------------|--------------------------|-----------------|
| SUITE AREA   | 108.12 SQ.M.             | 1,163.79 SQ.FT. |
| BALCONY AREA | 12.11 SQ.M.              | 130.35 SQ.FT.   |
| TOTAL AREA   | 120.23 SQ.M.             | 1,294.14 SQ.FT. |

### KEY PLANS MARINA MARINA 19 18 17 16 10 15 16 11 17 10 09 CANAL POOL CANAL POOL LEVEL 1 TO 4 UNIT 25 KEY