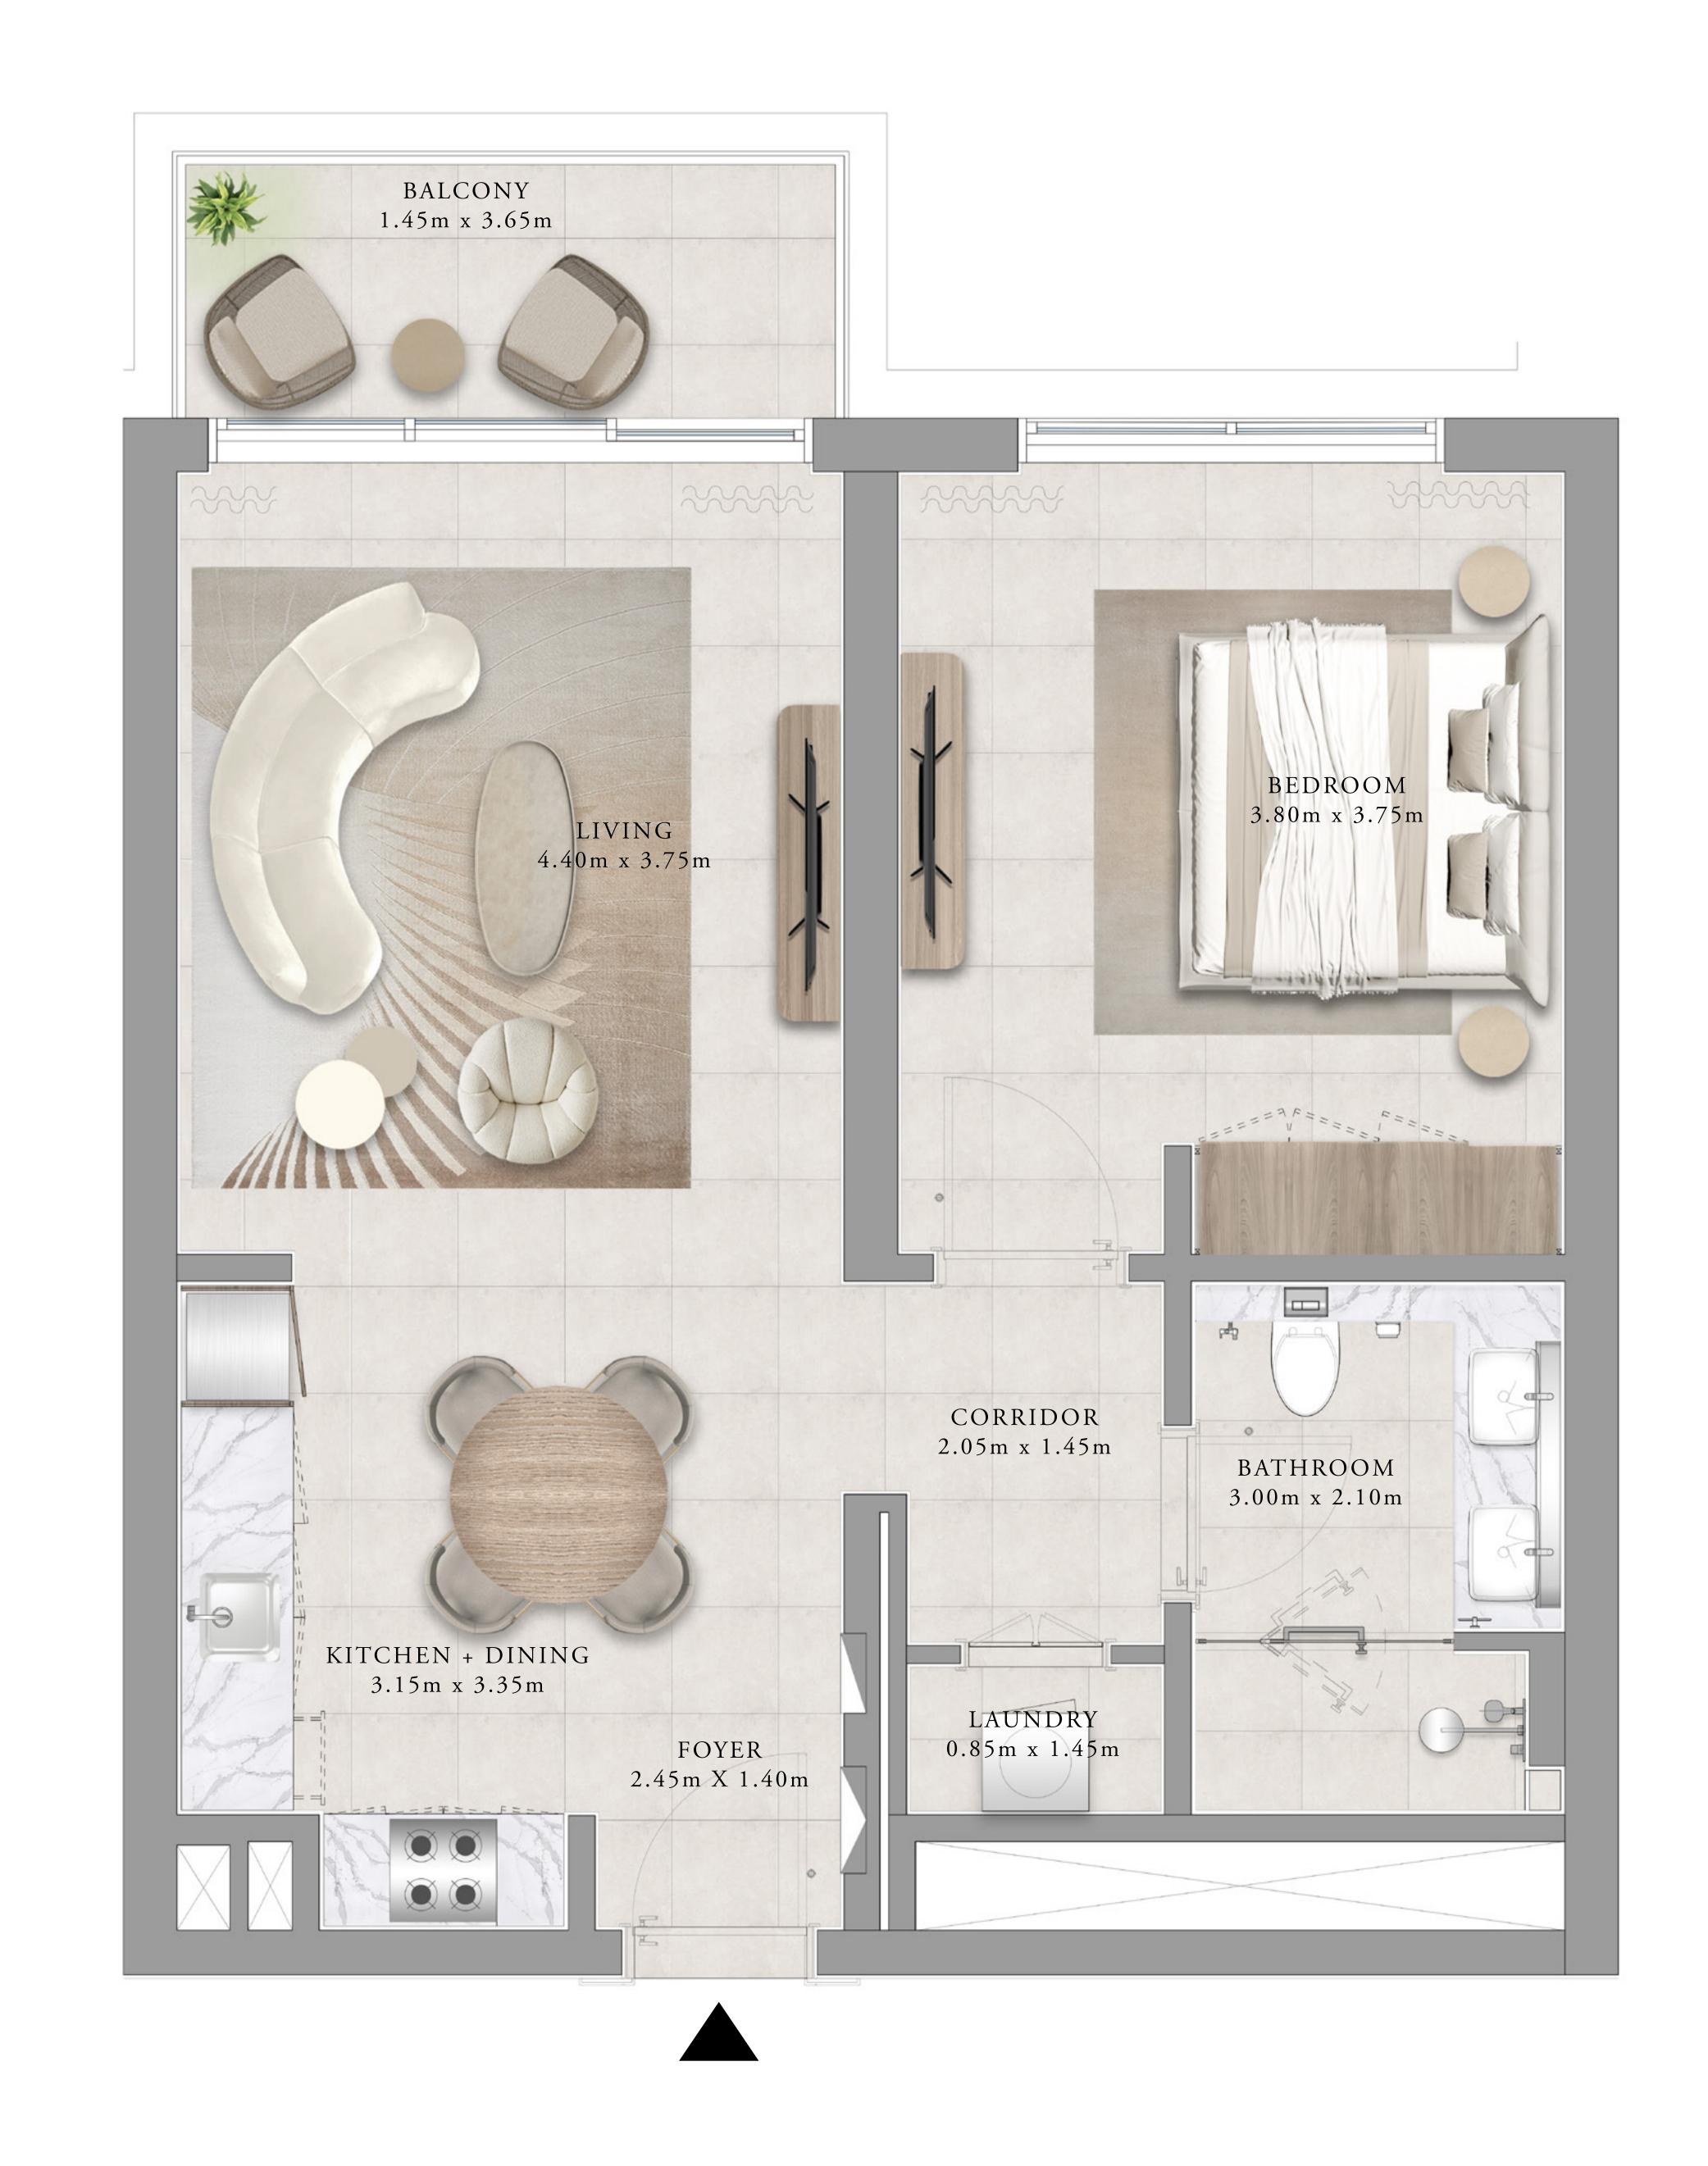

### 1 BEDROOM TYPE 1A

| UNITS        | 101, 111, 201,<br>401, 411, 501 8 |               |
|--------------|-----------------------------------|---------------|
| SUITE AREA   | 65.48 SQ.M.                       | 704.82 SQ.FT. |
| BALCONY AREA | 6.27 SQ.M.                        | 67.49 SQ.FT.  |
| TOTAL AREA   | 71.75 SQ.M.                       | 772.31 SQ.FT. |