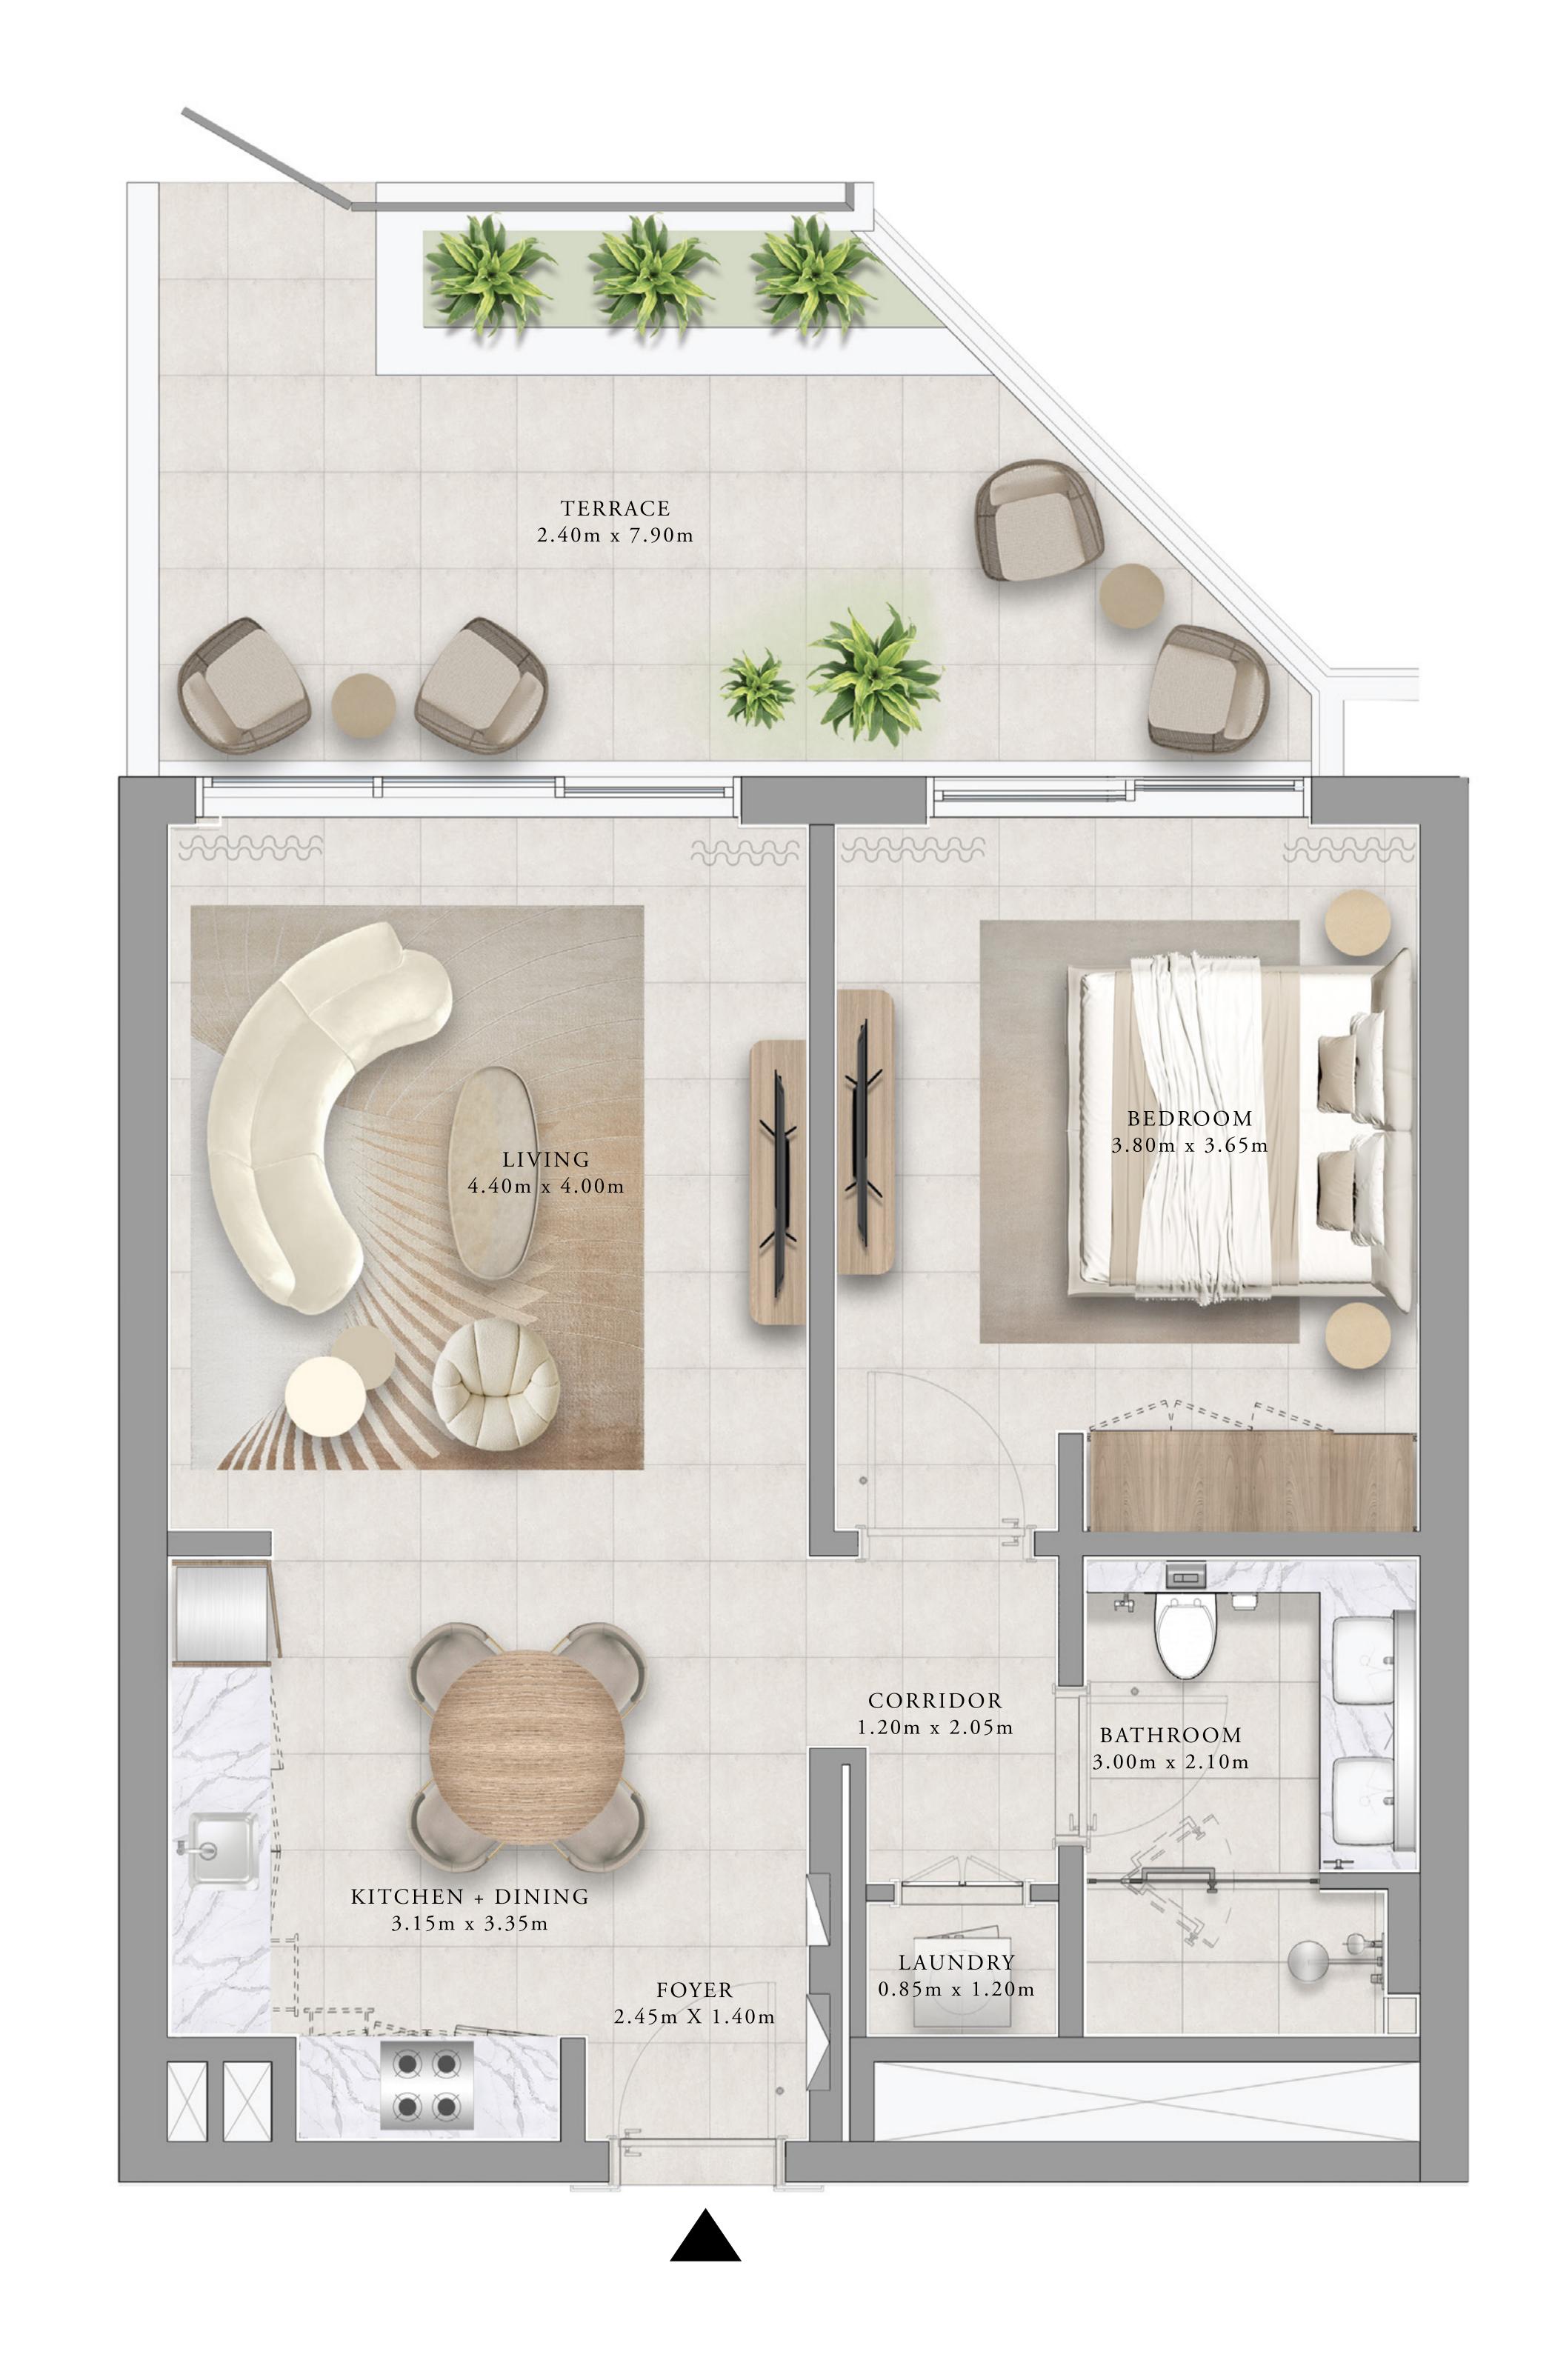

### 1 BEDROOM TYPE 4E

| UNITS        | G 0 1       |               |
|--------------|-------------|---------------|
| SUITE AREA   | 65.37 SQ.M. | 703.64 SQ.FT. |
| TERRACE AREA | 23.21 SQ.M. | 249.83 SQ.FT. |
| TOTAL AREA   | 88.58 SQ.M. | 953.47 SQ.FT. |