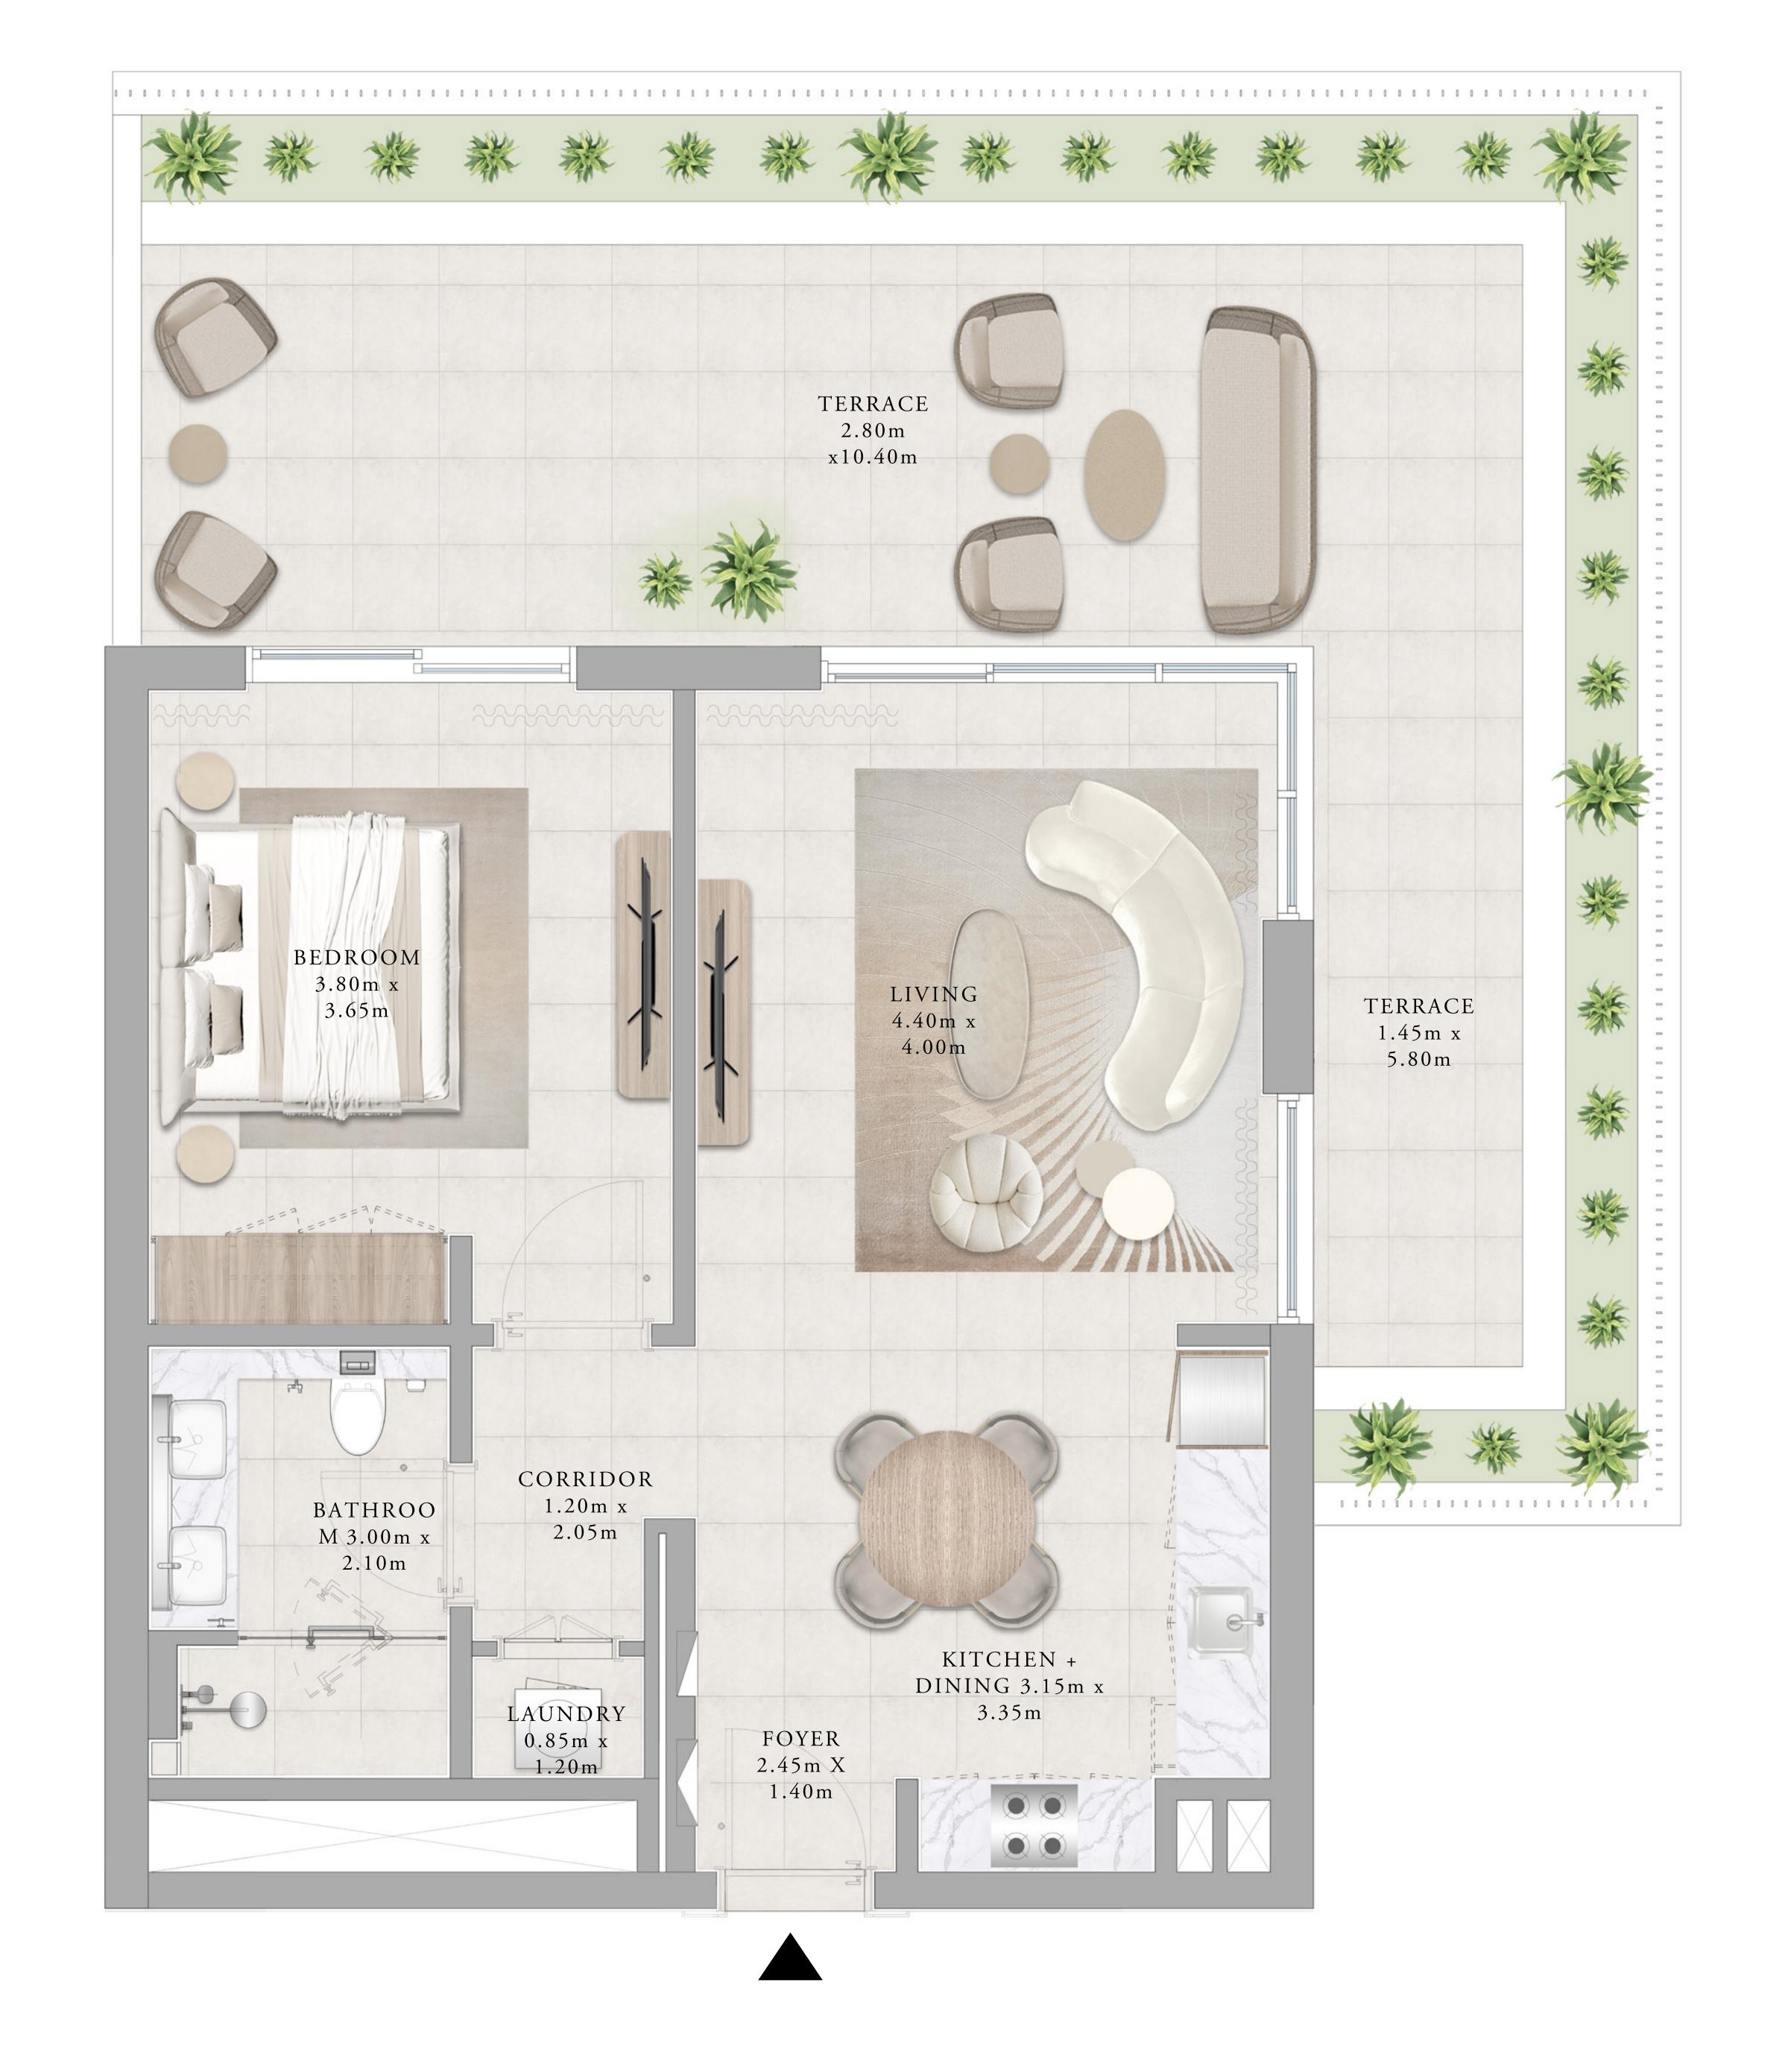

### 1 BEDROOM TYPE 5A

| UNITS        | G 0 5        |                 |
|--------------|--------------|-----------------|
| SUITE AREA   | 65.28 SQ.M.  | 702.67 SQ.FT.   |
| TERRACE AREA | 57.41 SQ.M.  | 617.96 SQ.FT.   |
| TOTAL AREA   | 122.69 SQ.M. | 1,320.63 SQ.FT. |