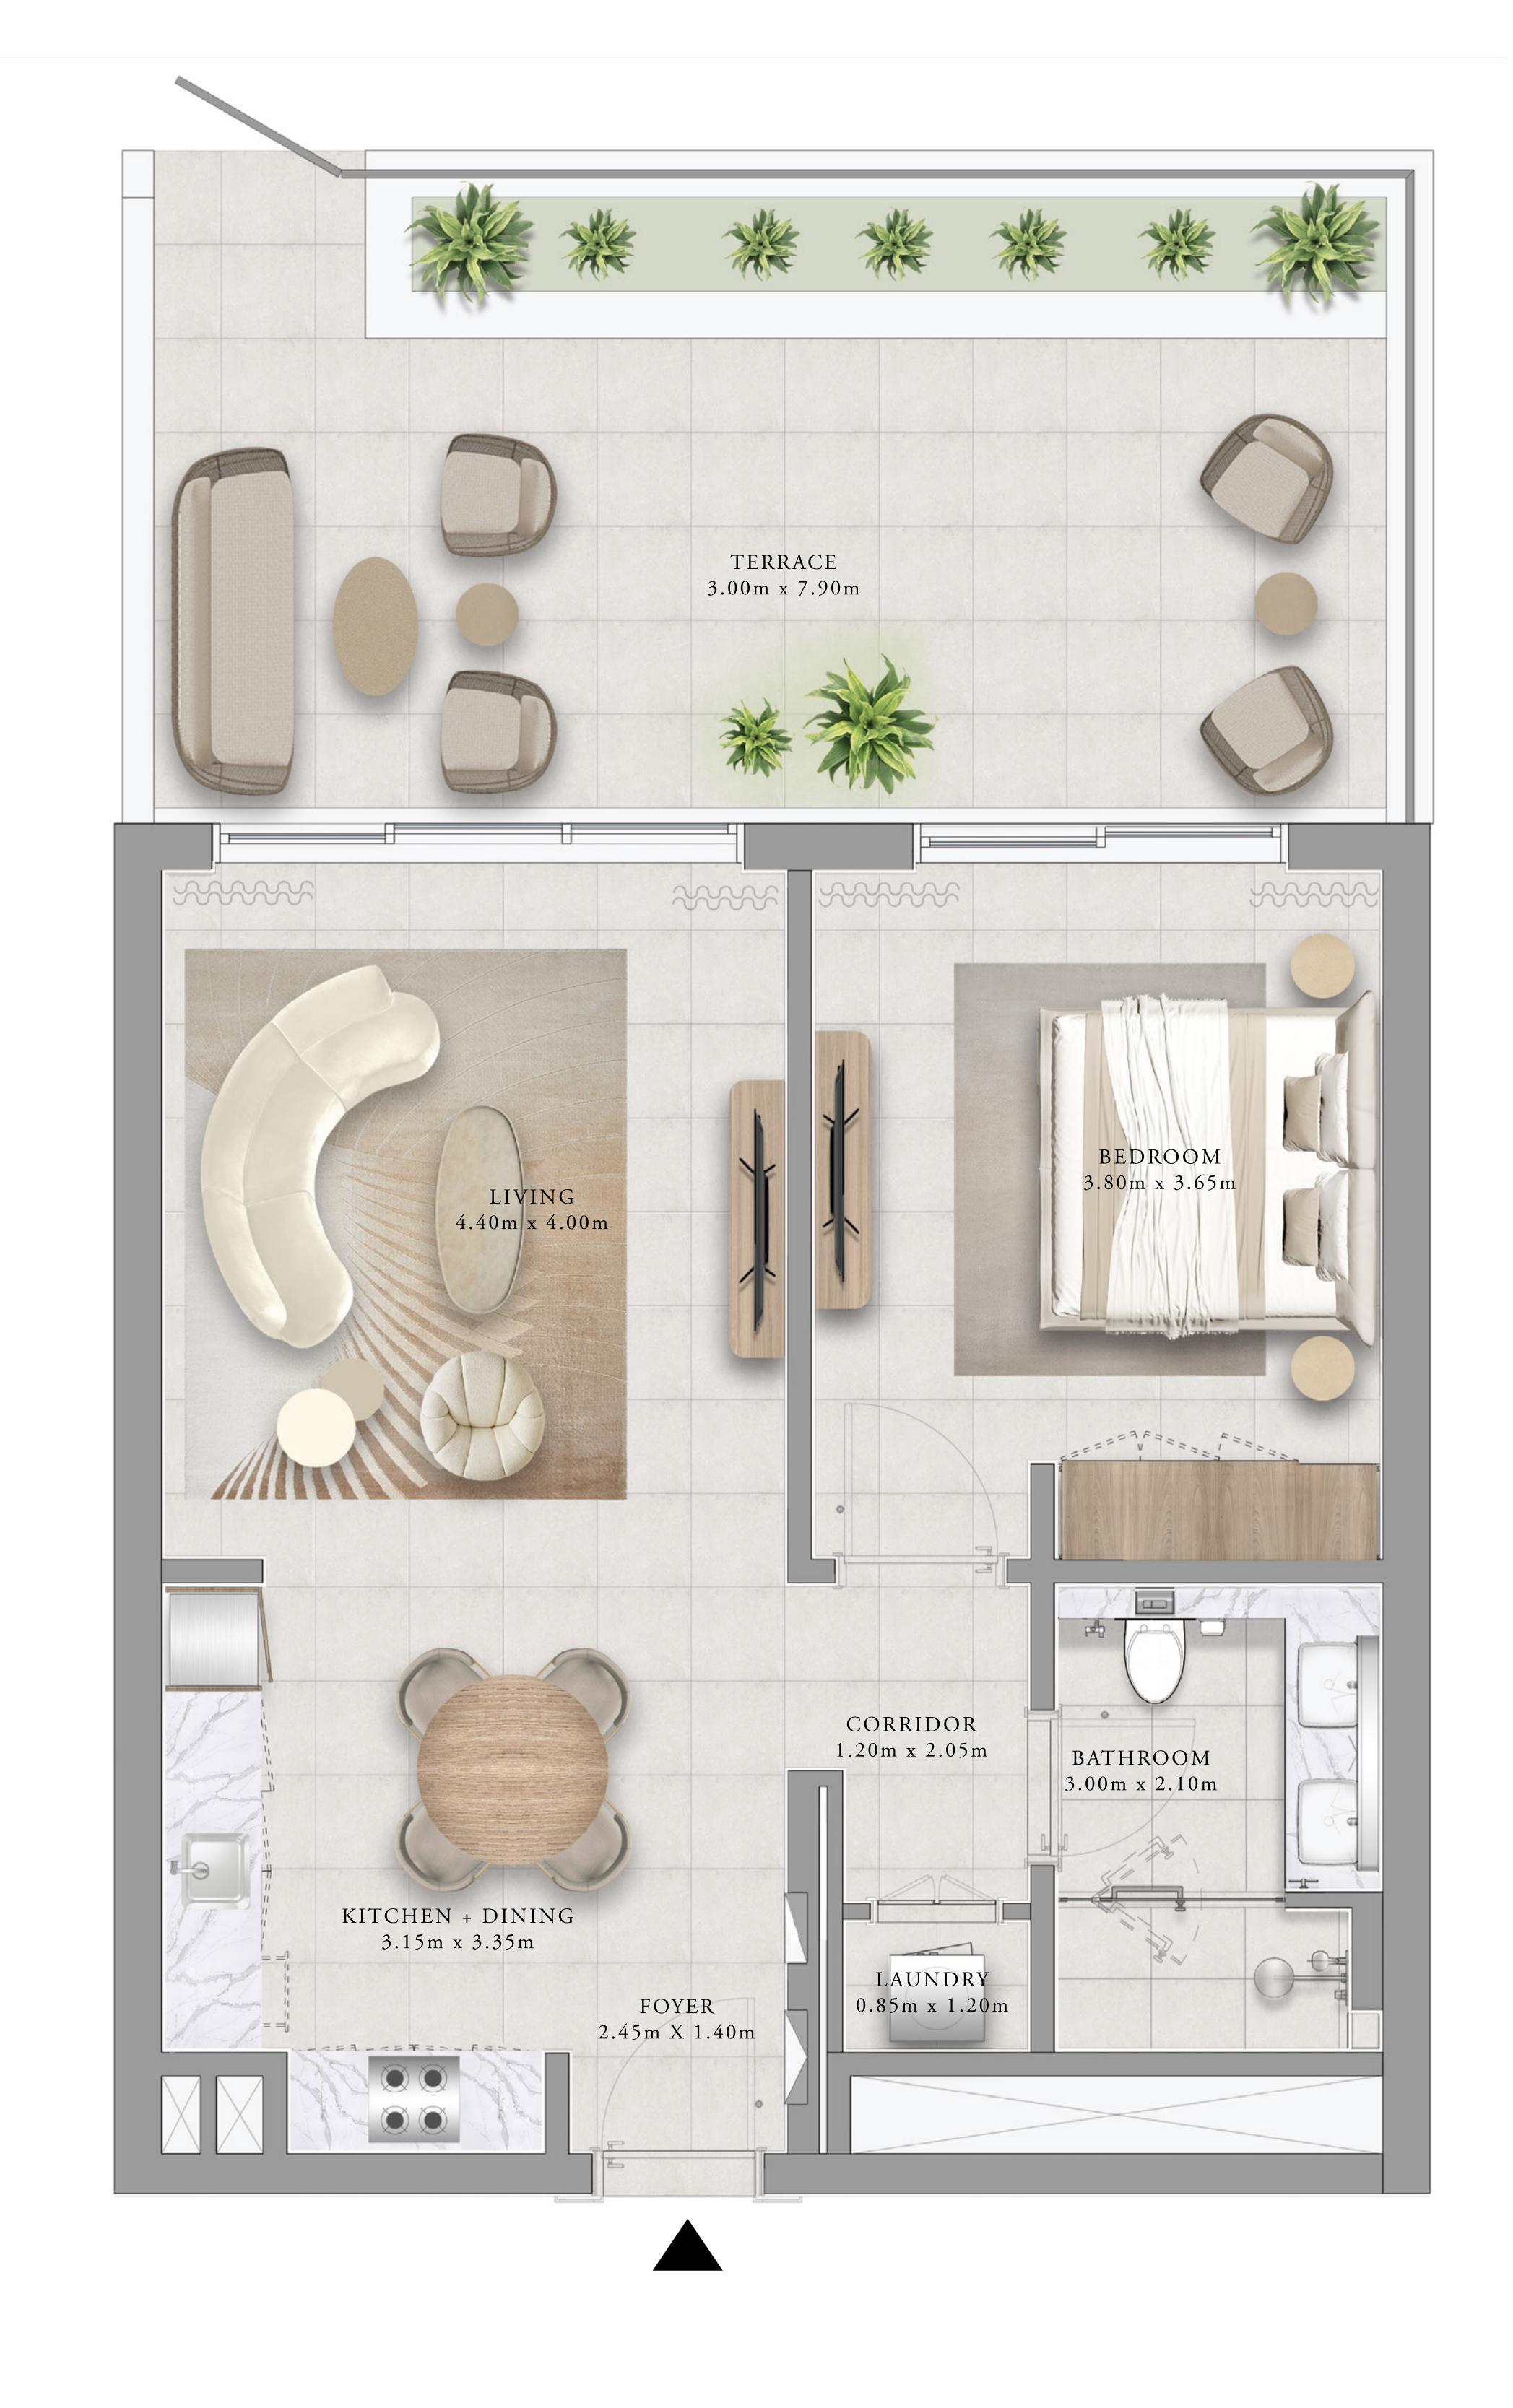

### 1 BEDROOM TYPE 4B

| UNITS        | G 1 0        |                 |
|--------------|--------------|-----------------|
| SUITE AREA   | 65.39 SQ.M.  | 703.85 SQ.FT.   |
| TERRACE AREA | 35.07 SQ.M.  | 377.49 SQ.FT.   |
| TOTAL AREA   | 100.46 SQ.M. | 1,081.34 SQ.FT. |