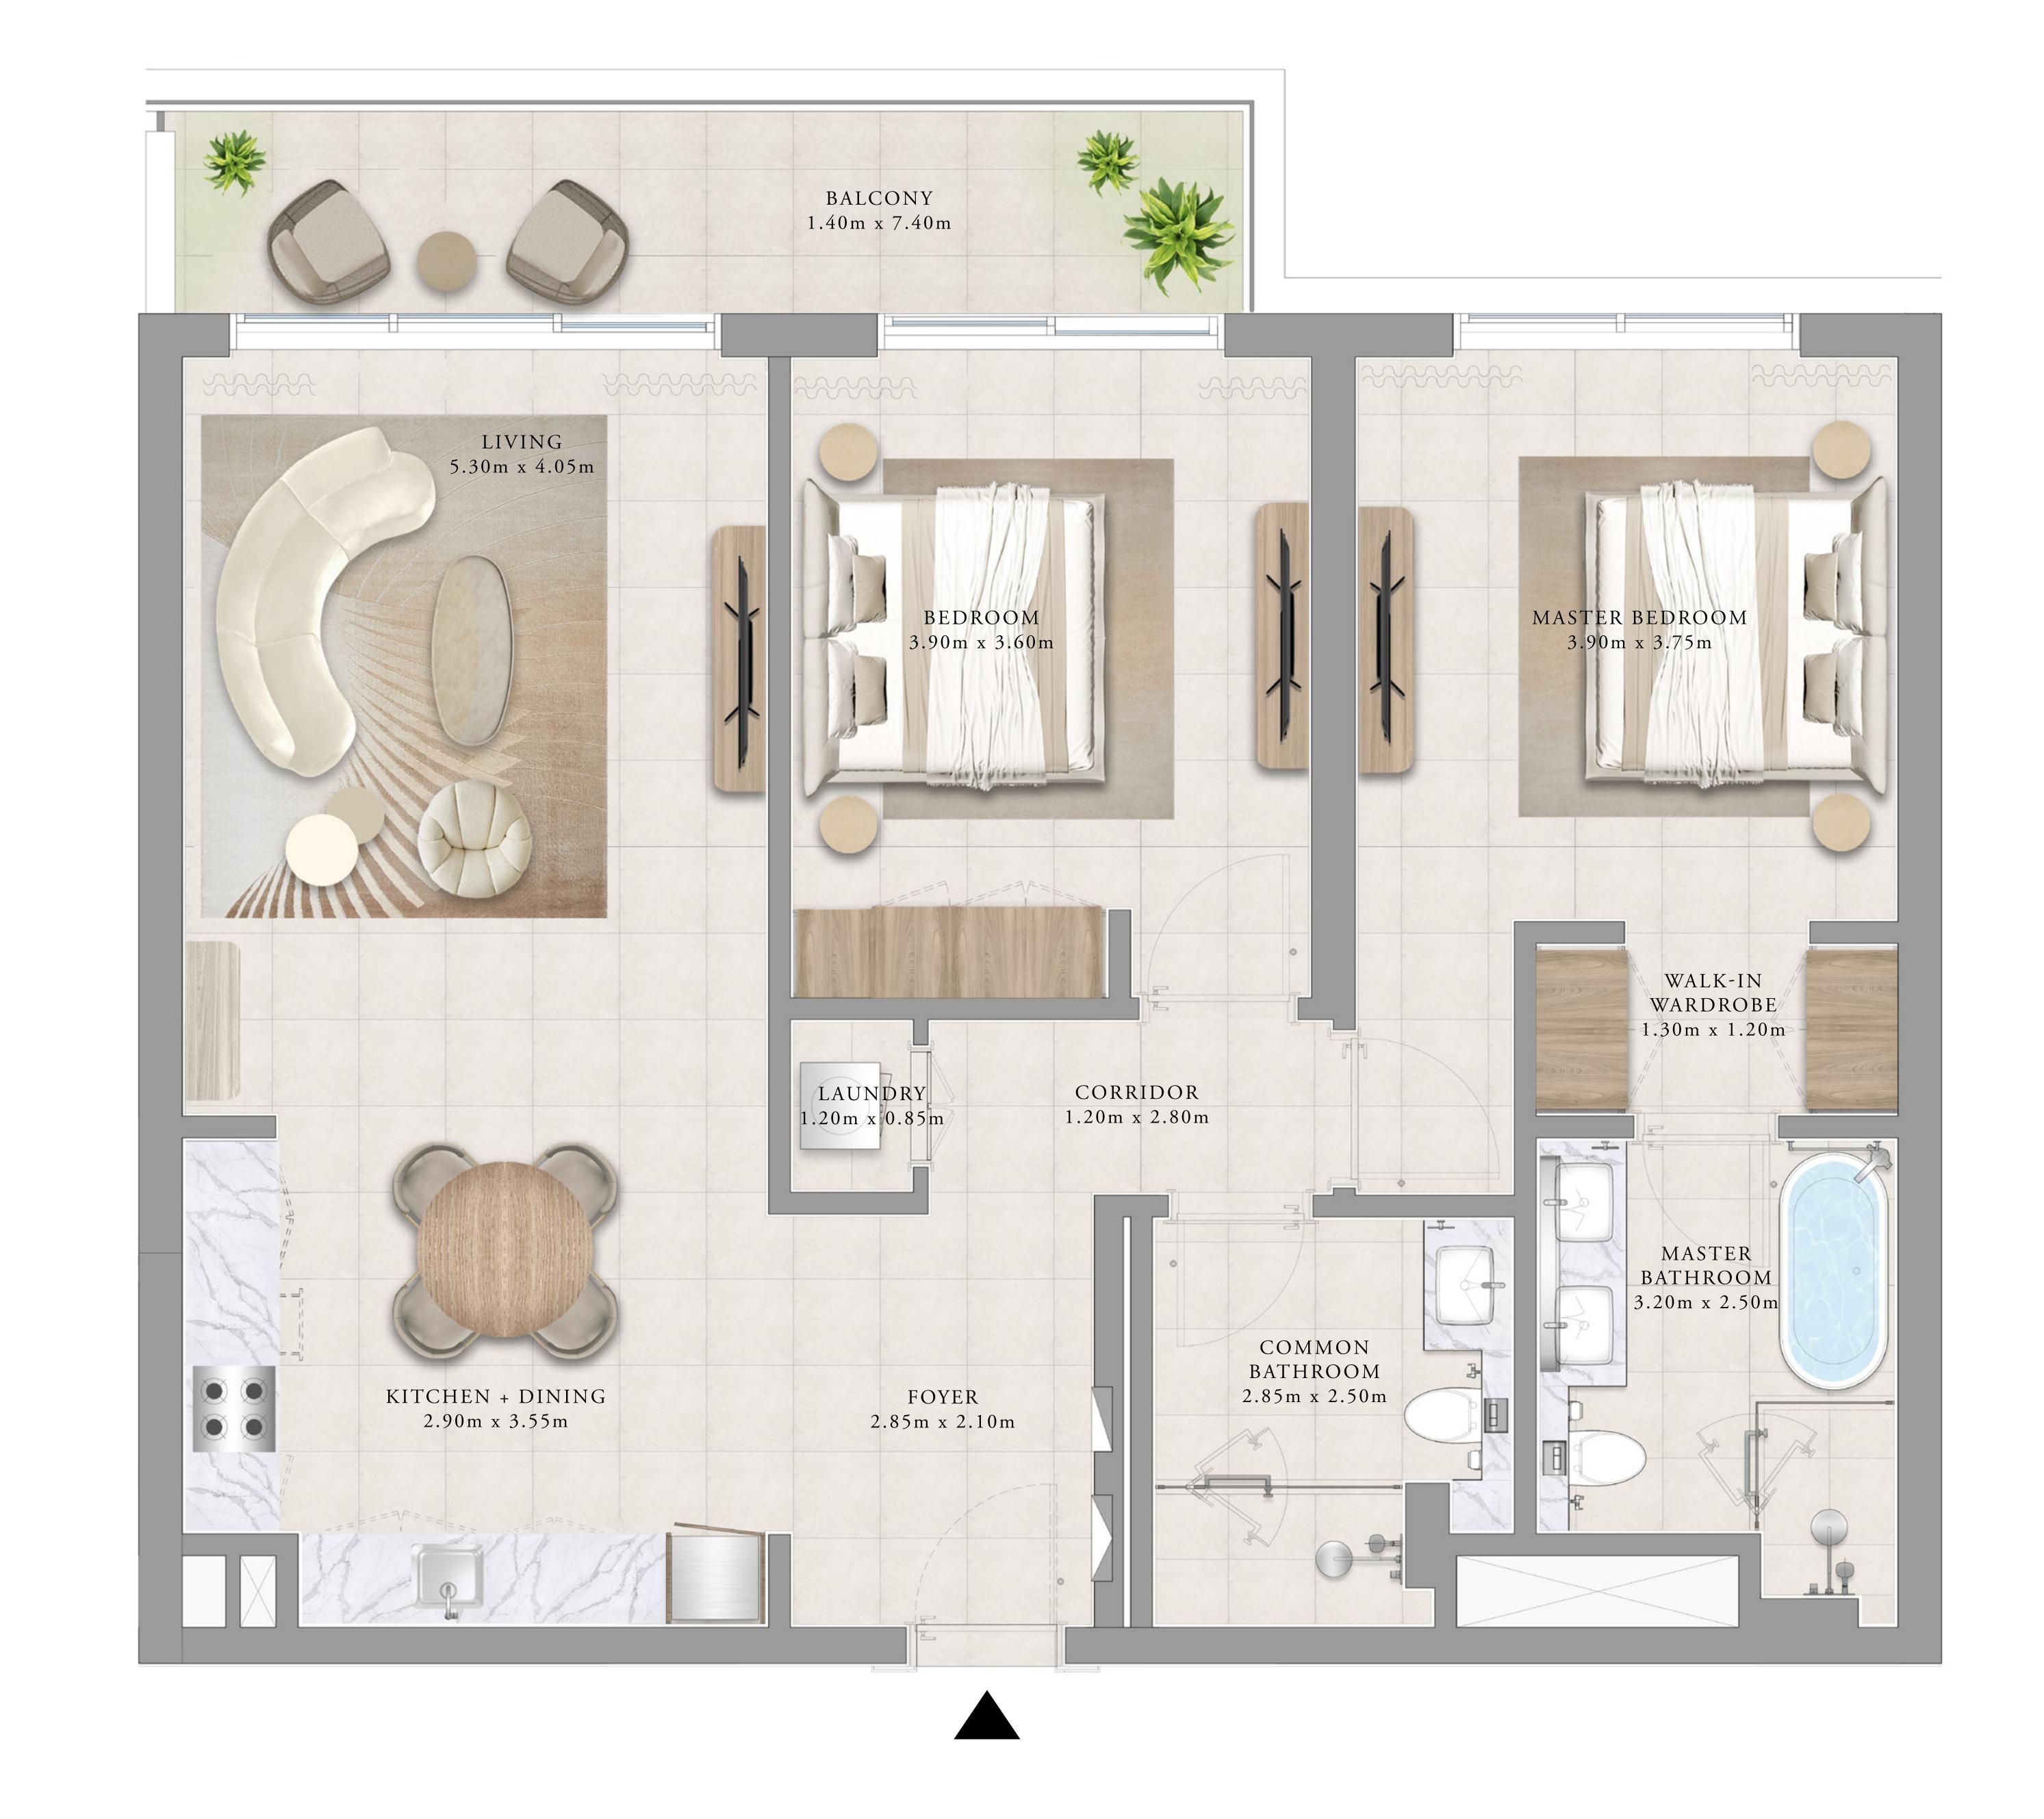

### 2 BEDROOM TYPE 2A

| UNITS        | 104, 119, 204,<br>404 & 419 | 104, 119, 204, 219, 304 319, 404 & 419 |  |
|--------------|-----------------------------|----------------------------------------|--|
| SUITE AREA   | 108.08 SQ.M.                | 1,163.36 SQ.FT.                        |  |
| BALCONY AREA | 18.54 SQ.M.                 | 199.56 SQ.FT.                          |  |
| TOTAL AREA   | 126.62 SQ.M.                | 1,362.92 SQ.FT.                        |  |

### 2 BEDROOM TYPE 2B

| UNITS        | 120, 220, 320 8 | × 420           |
|--------------|-----------------|-----------------|
| SUITE AREA   | 108.09 SQ.M.    | 1,163.47 SQ.FT. |
| BALCONY AREA | 18.68 SQ.M.     | 201.07 SQ.FT.   |
| TOTAL AREA   | 126.77 SQ.M.    | 1,364.54 SQ.FT. |

### 2 BEDROOM TYPE 2C

| UNITS        | 116, 216, 316, 416 & 512 |                 |
|--------------|--------------------------|-----------------|
| SUITE AREA   | 108.10 SQ.M.             | 1,163.58 SQ.FT. |
| BALCONY AREA | 17.46 SQ.M.              | 187.94 SQ.FT.   |
| TOTAL AREA   | 125.56 SQ.M.             | 1,351.52 SQ.FT. |