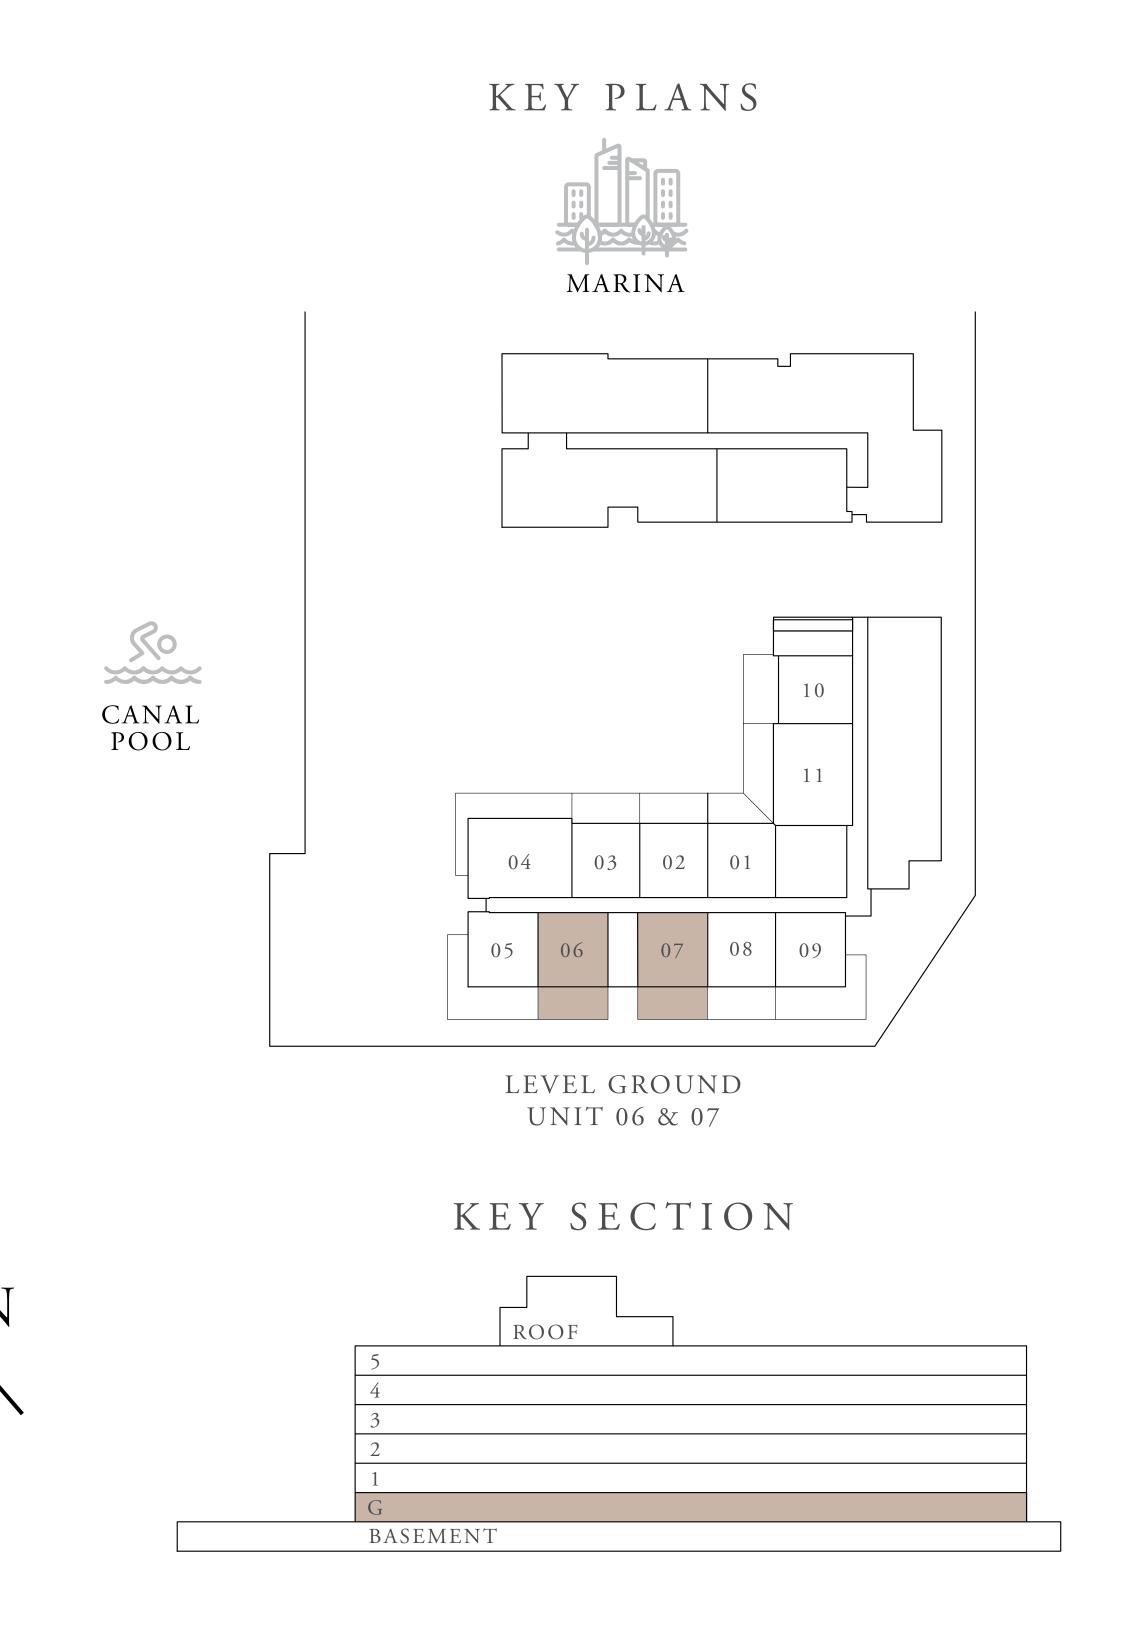

# CANAL POOL LEVEL 1 TO 4 UNIT 10 KEY PLANS MARINA MARINA MARINA MARINA MARINA MARINA MARINA LEVEL 5 UNIT 06 KEY SECTION ROOF 3 4 3 2 11 MARINA MARINA MARINA MARINA MARINA MARINA LEVEL 5 UNIT 06

### 1 BEDROOM TYPE 4A

| UNITS        | G06 & G07   |                 |
|--------------|-------------|-----------------|
| SUITE AREA   | 65.37 SQ.M. | 703.64 SQ.FT.   |
| TERRACE AREA | 32.78 SQ.M. | 352.84 SQ.FT.   |
| TOTAL AREA   | 98.15 SQ.M. | 1,056.48 SQ.FT. |