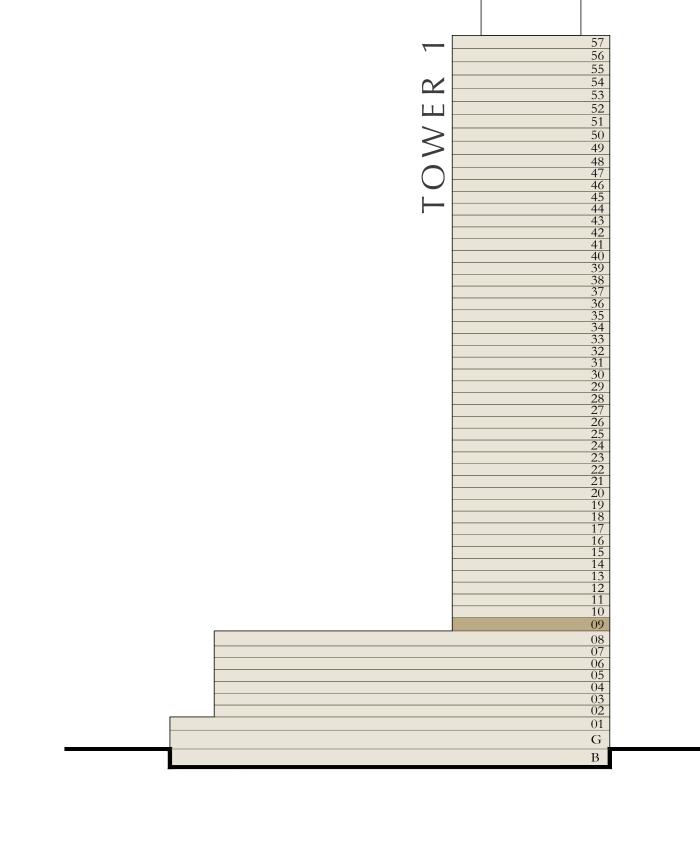

### 1 BEDROOM

LEVEL 1-8

UNIT 03

| SUITE AREA   | 657.89 SQ.FT. | 61.12 SQ.M. |
|--------------|---------------|-------------|
| BALCONY AREA | 86.86 SQ.FT.  | 8.07 SQ.M.  |
| TOTAL AREA   | 744.75 SQ.FT. | 69.19 SQ.M. |

KEY PLAN LEVEL

KEY SECTION