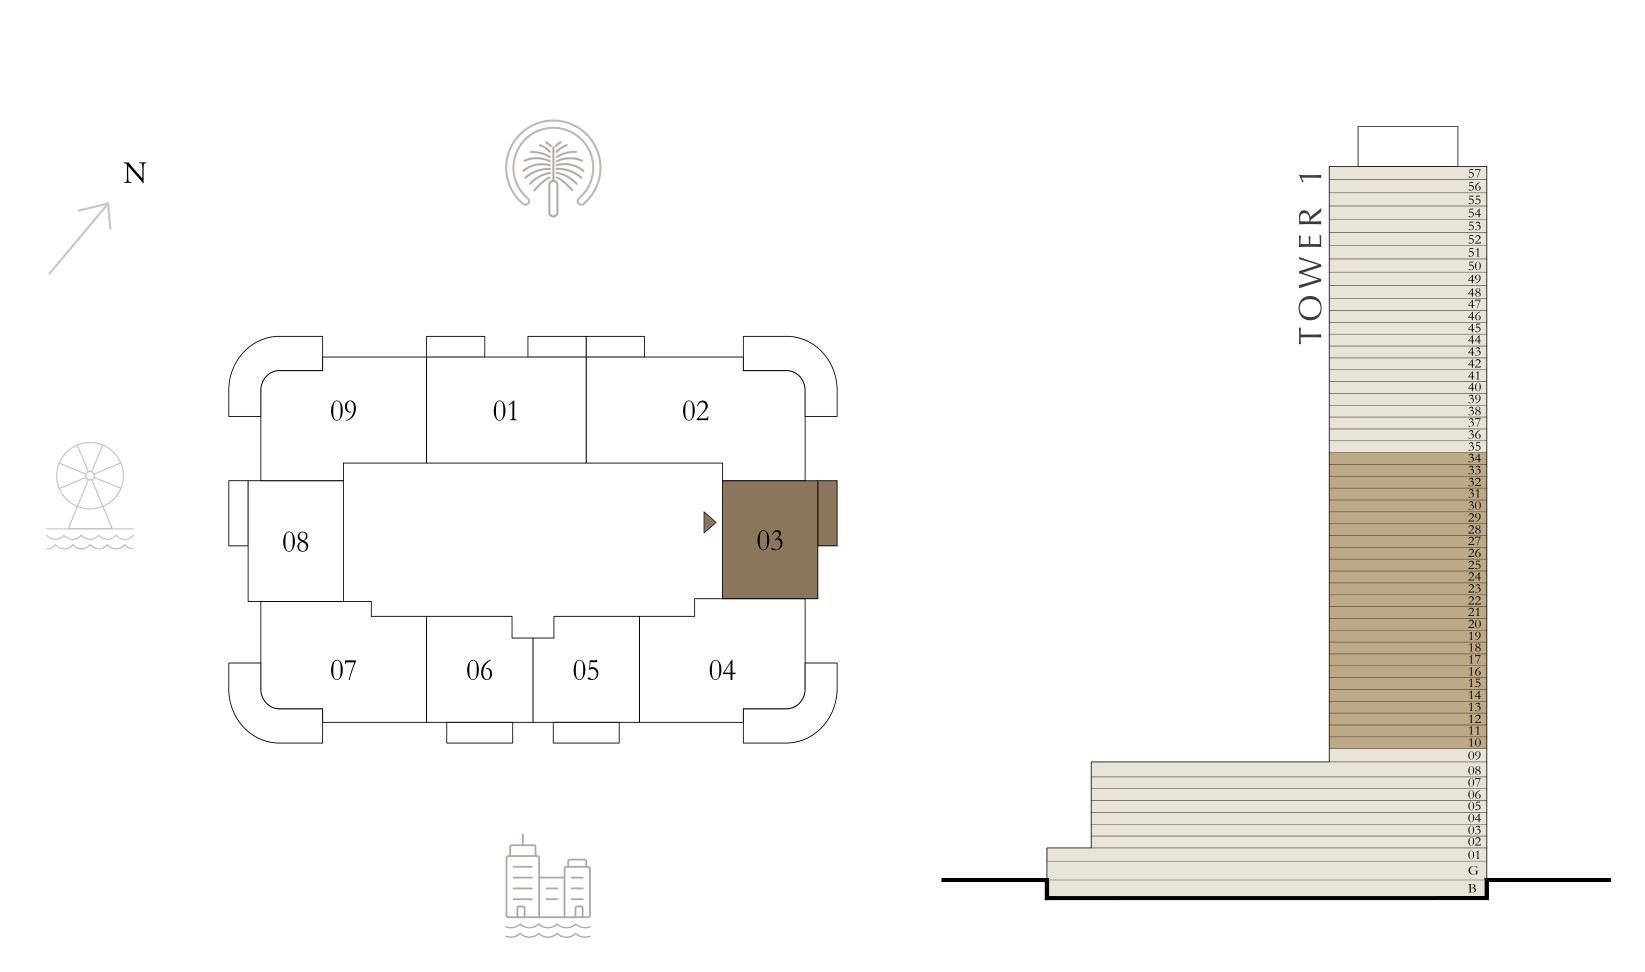

.86 SQ.FT.  | 8.07 SQ.M.  |
| TOTAL AREA   | 744.75 SQ.FT. | 69.19 SQ.M. |

KEY PLAN LEVEL











### ESTATE QUAL X X REALITA

### BY ADDRESS RESORTS

#### TOWER 1

### 1 BEDROOM

LEVEL 10-24

UNIT 03

| SUITE AREA   | 657.89 SQ.FT. | 61.12 SQ.M. |
|--------------|---------------|-------------|
| BALCONY AREA | 86.86 SQ.FT.  | 8.07 SQ.M.  |
| TOTAL AREA   | 744.75 SQ.FT. | 69.19 SQ.M. |

| 1 | E\/EI             | 25-34     | 1.1    | NIT | $\cap$ |
|---|-------------------|-----------|--------|-----|--------|
|   | $L \cup L \cup L$ | Z 3 - 3 4 | $\cup$ |     | U,     |

| SUITE AREA   | 653.91 SQ.FT. | 60.75 SQ.M. |
|--------------|---------------|-------------|
| BALCONY AREA | 86.86 SQ.FT.  | 8.07 SQ.M.  |
| TOTAL AREA   | 740.77 SQ.FT. | 68.82 SQ.M. |

KEY PLAN LEVEL

KEY SECTION











### BY ADDRESS RESORTS

#### TOWER 1

### 1 BEDROOM

LEVEL 9

UNIT 05

| SUITE AREA   | 664.56 SQ.FT. | 61.74 SQ.M. |
|--------------|---------------|-------------|
| BALCONY AREA | 158.23 SQ.FT. | 14.70 SQ.M. |
| TOTAL AREA   | 822.79 SQ.FT. | 76.44 SQ.M. |

KEY PLAN LEVEL











### BY ADDRESS RESORTS

#### TOWER 1

### BEDROOM

LEVEL 10-24

UNIT 08

| SUITE AREA   | 665.10 SQ.FT. | 61.79 SQ.M. |
|--------------|---------------|-------------|
| BALCONY AREA | 86.76 SQ.FT.  | 8.06 SQ.M.  |
| TOTAL AREA   | 751.86 SQ.FT. | 69.85 SQ.M. |

| - 1        | <i>,</i> – .  | O F | <b>~</b> 4 |  |
|------------|---------------|-----|------------|--|
| <b>-</b> \ | / <b> -  </b> | 25- | _ ~ 4      |  |
| L \        | / L L         |     | - ノエ       |  |

UNIT 08

| SUITE AREA   | 661