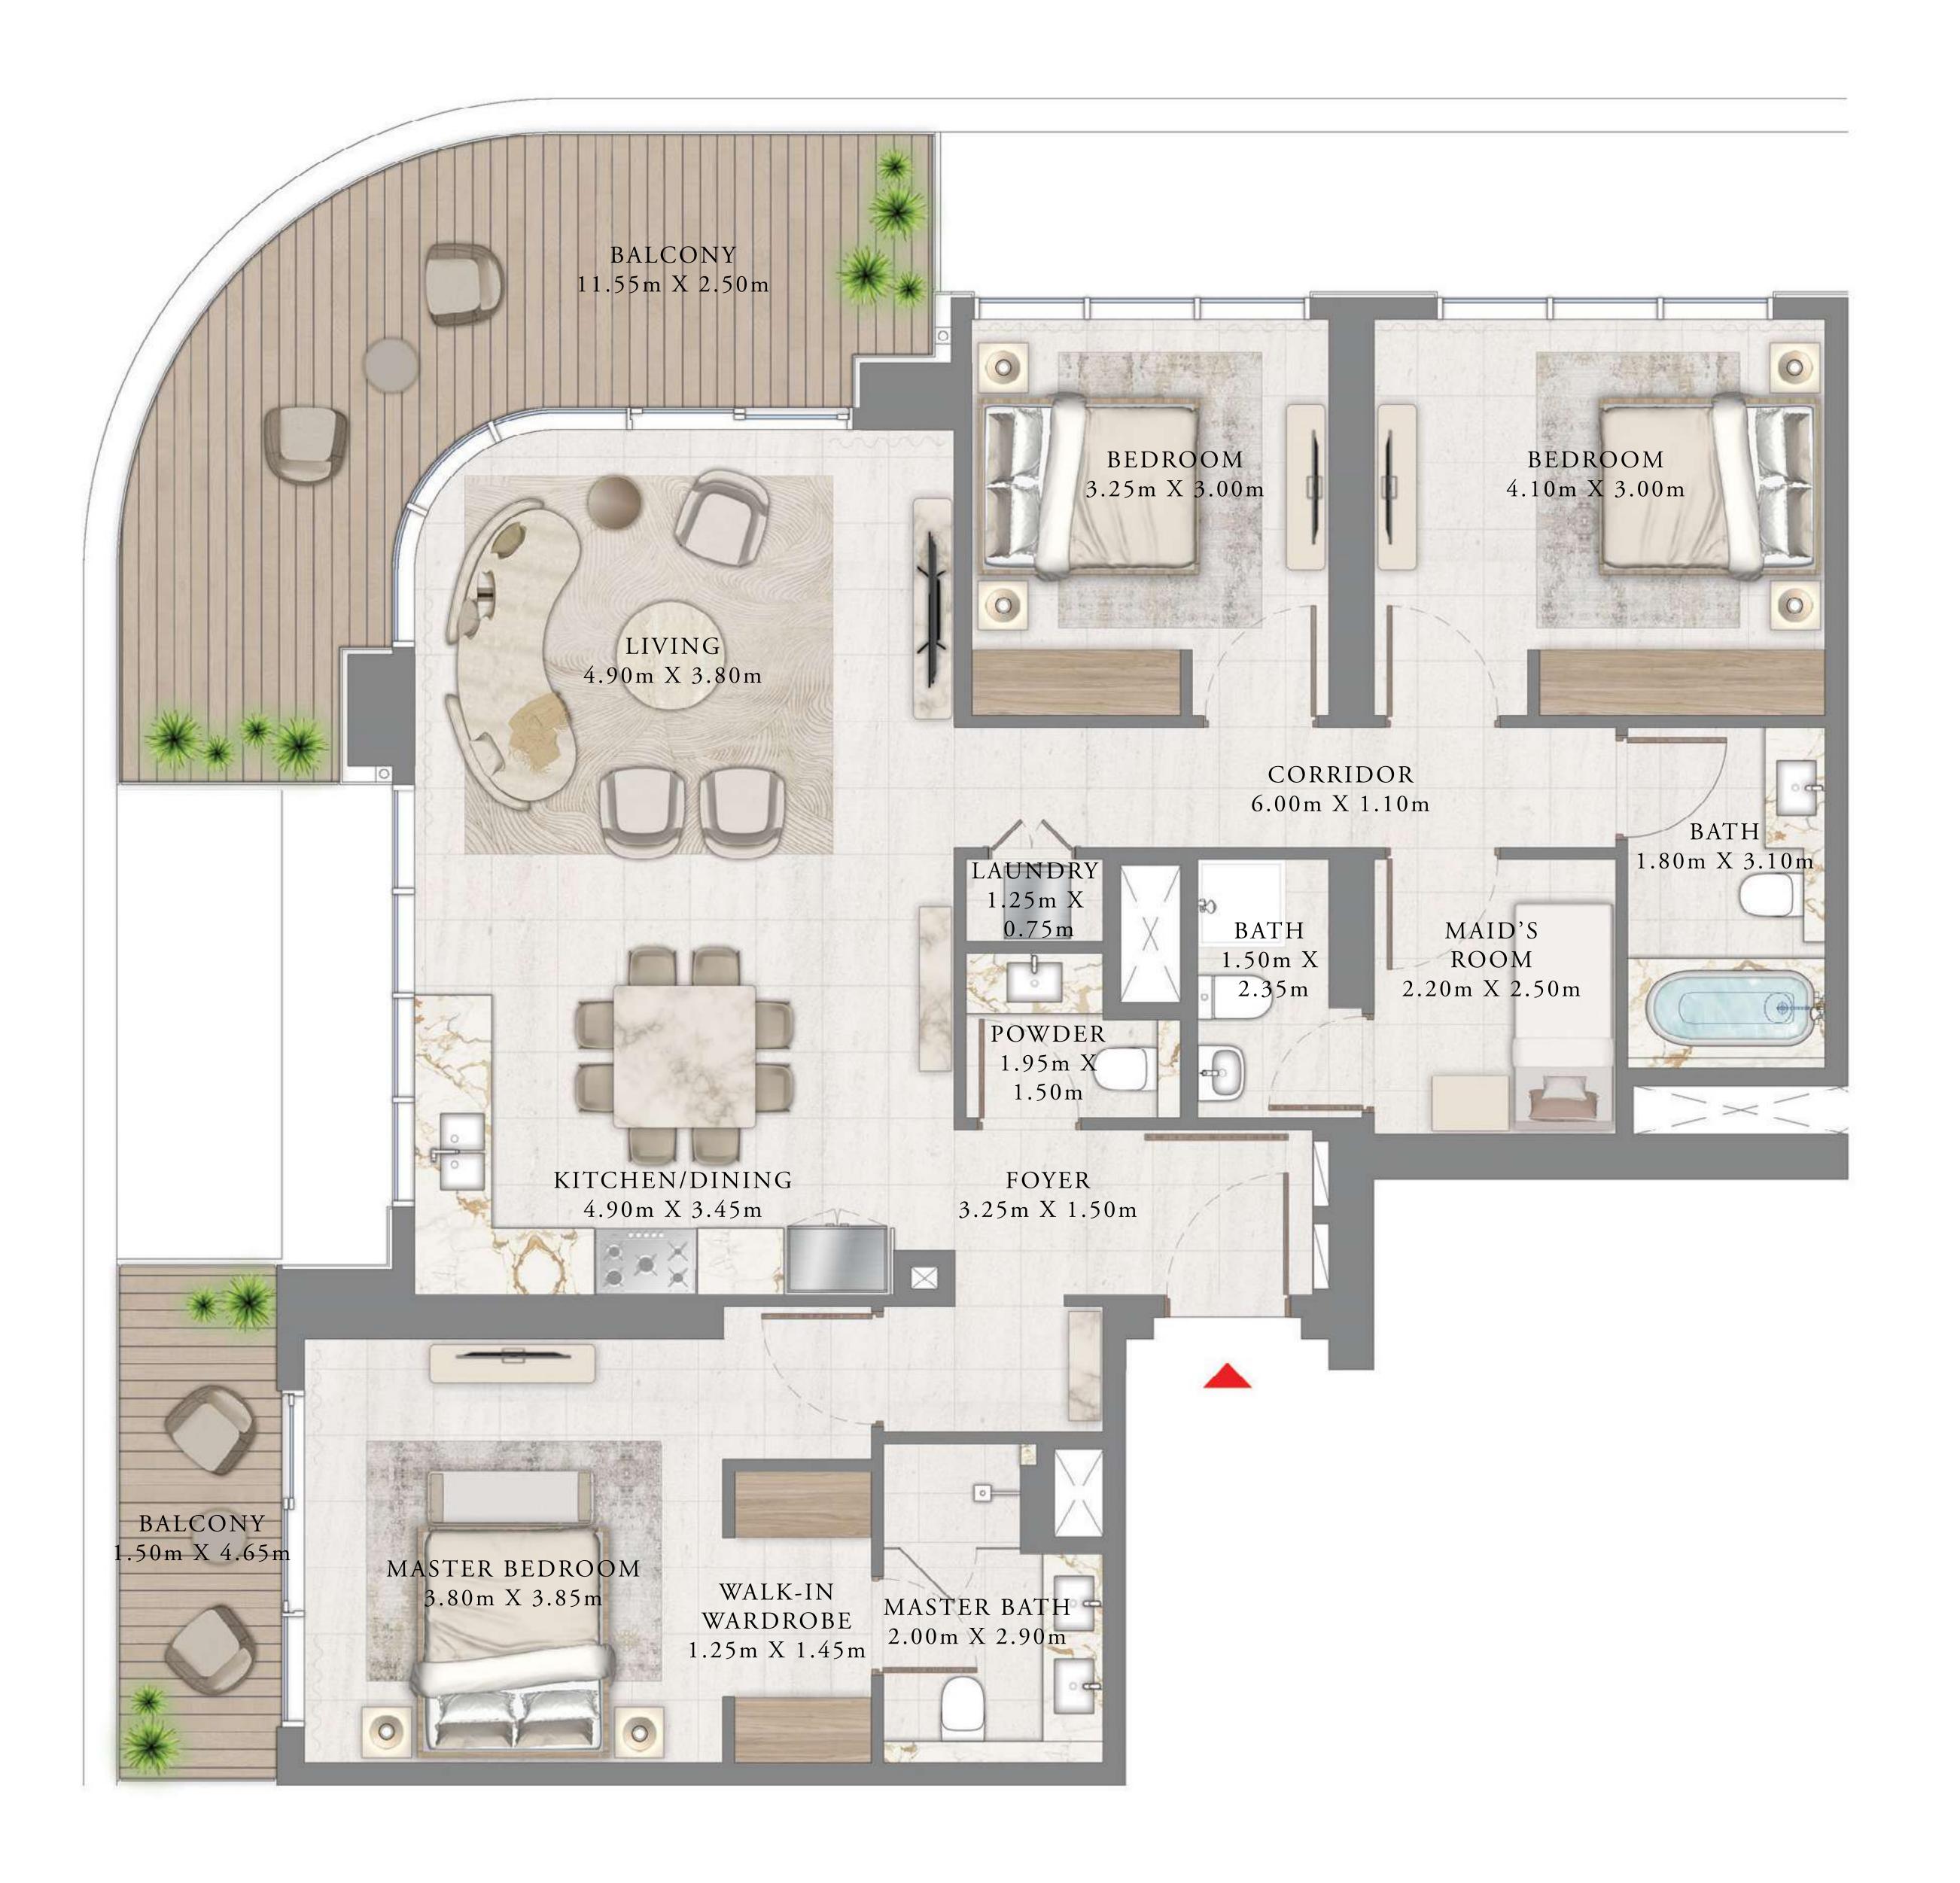

### 3 BEDROOM

LEVEL 37-48

UNIT 04

| SUITE AREA   | 1466.91 SQ.FT. | 136.28 SQ.M. |
|--------------|----------------|--------------|
| BALCONY AREA | 341.97 SQ.FT.  | 31.77 SQ.M.  |
| TOTAL AREA   | 1808.88 SQ.FT. | 168.05 SQ.M. |

KEY PLAN LEVEL

KEY SECTION