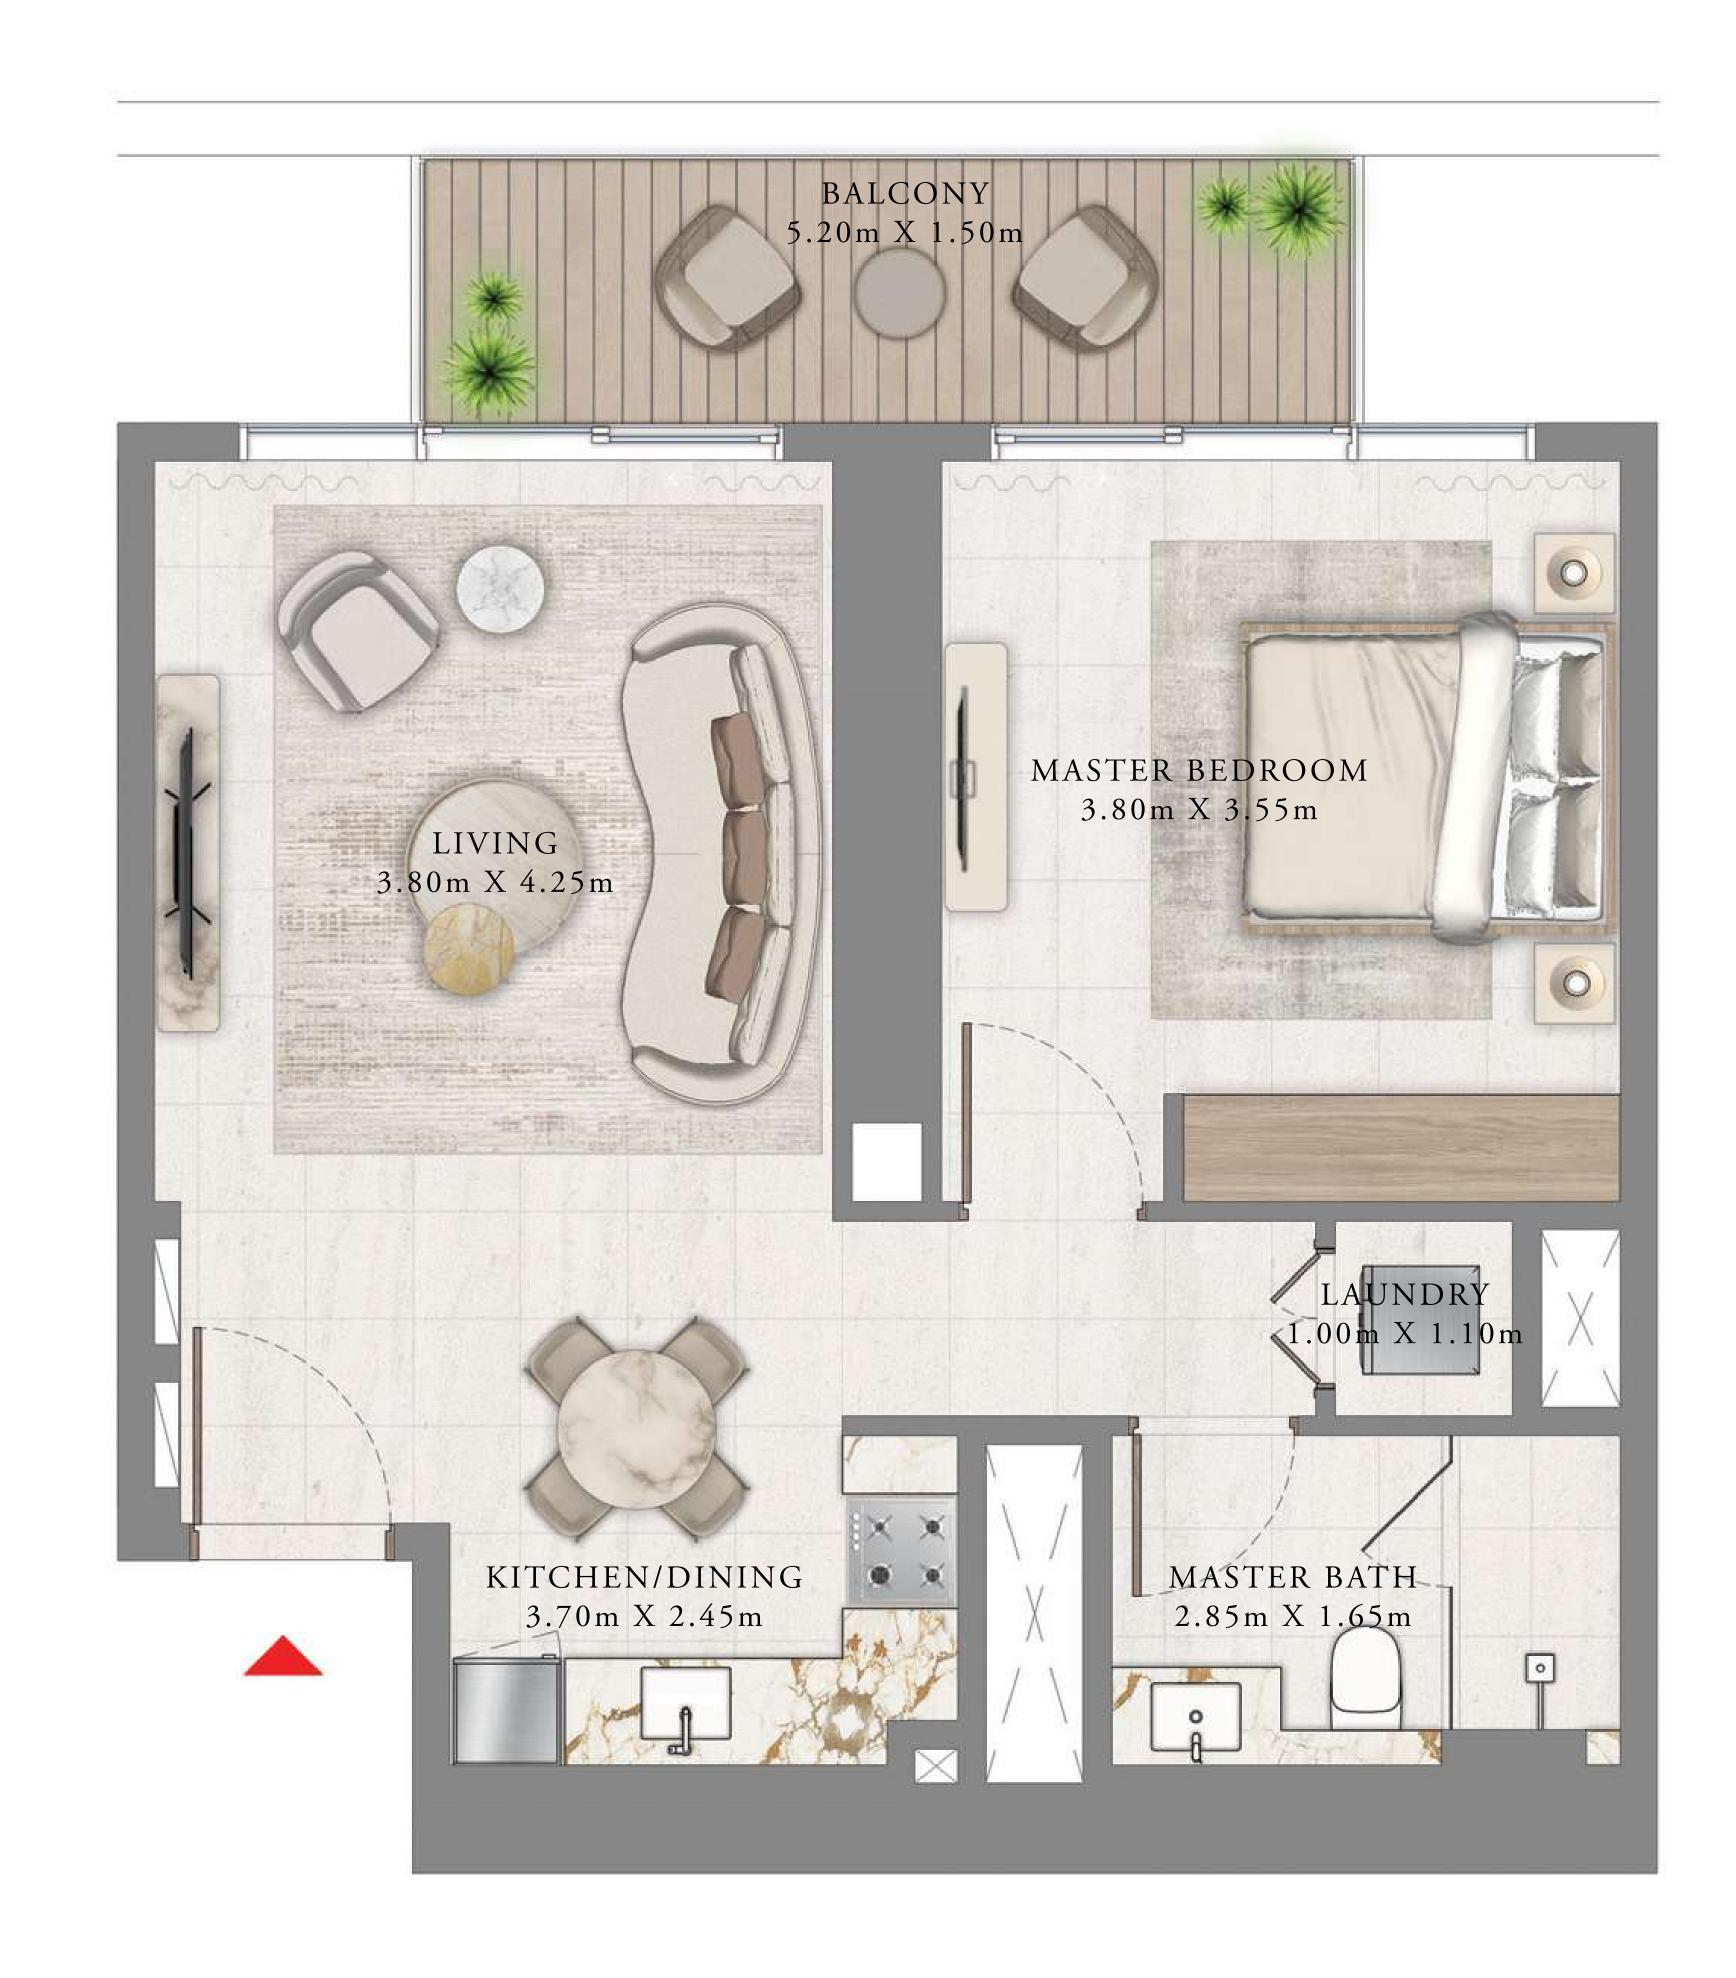

### BY ADDRESS RESORTS

#### TOWER 1

### 1 BEDROOM

LEVEL 1-8

UNIT 01

| SUITE AREA   | 668.76 SQ.FT. | 62.13 SQ.M. |
|--------------|---------------|-------------|
| BALCONY AREA | 113.88 SQ.FT. | 10.58 SQ.M. |
| TOTAL AREA   | 782.64 SQ.FT. | 72.71 SQ.M. |