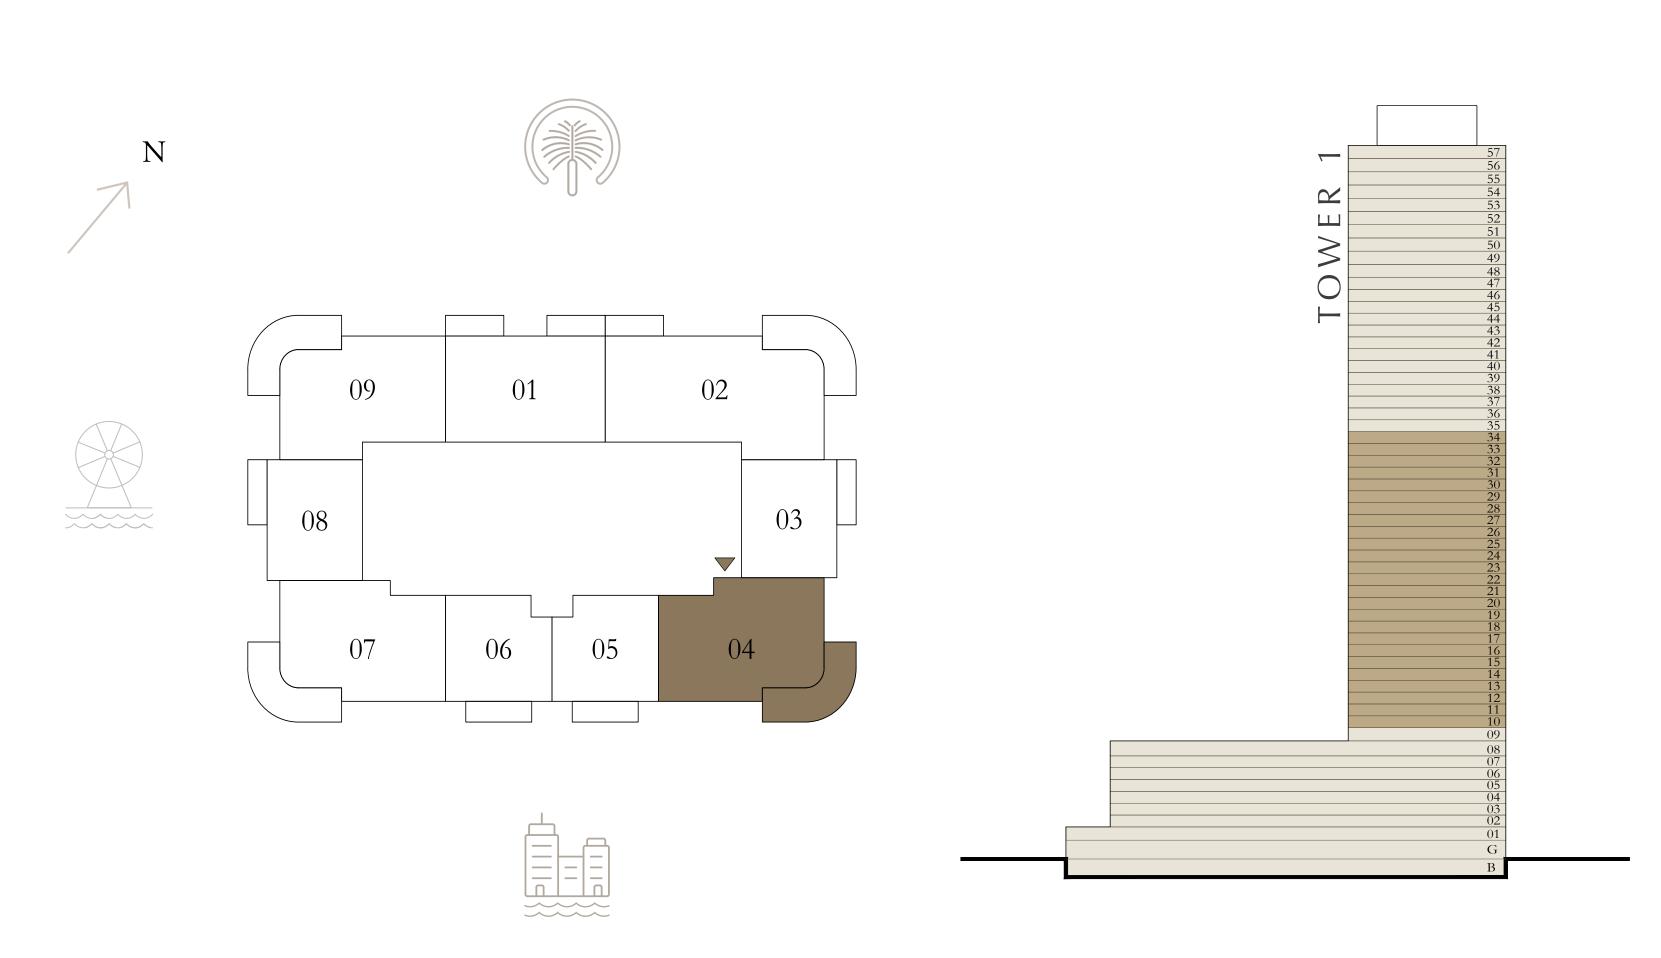

### BY ADDRESS RESORTS

#### TOWER 1

### BEDROOM

LEVEL 10-24

UNIT 08

| SUITE AREA   | 665.10 SQ.FT. | 61.79 SQ.M. |
|--------------|---------------|-------------|
| BALCONY AREA | 86.76 SQ.FT.  | 8.06 SQ.M.  |
| TOTAL AREA   | 751.86 SQ.FT. | 69.85 SQ.M. |