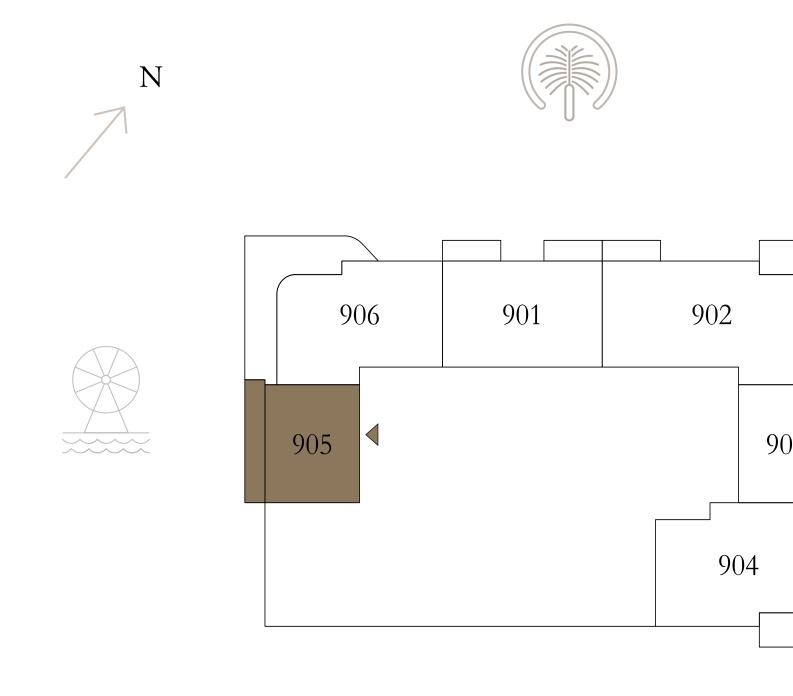

### 1 BEDROOM

LEVEL 9

UNIT 03

| SUITE AREA   | 657.89 SQ.FT. | 61.12 SQ.M. |
|--------------|---------------|-------------|
| BALCONY AREA | 86.86 SQ.FT.  | 8.07 SQ.M.  |
| TOTAL AREA   | 744.75 SQ.FT. | 69.19 SQ.M. |

KEY PLAN LEVEL