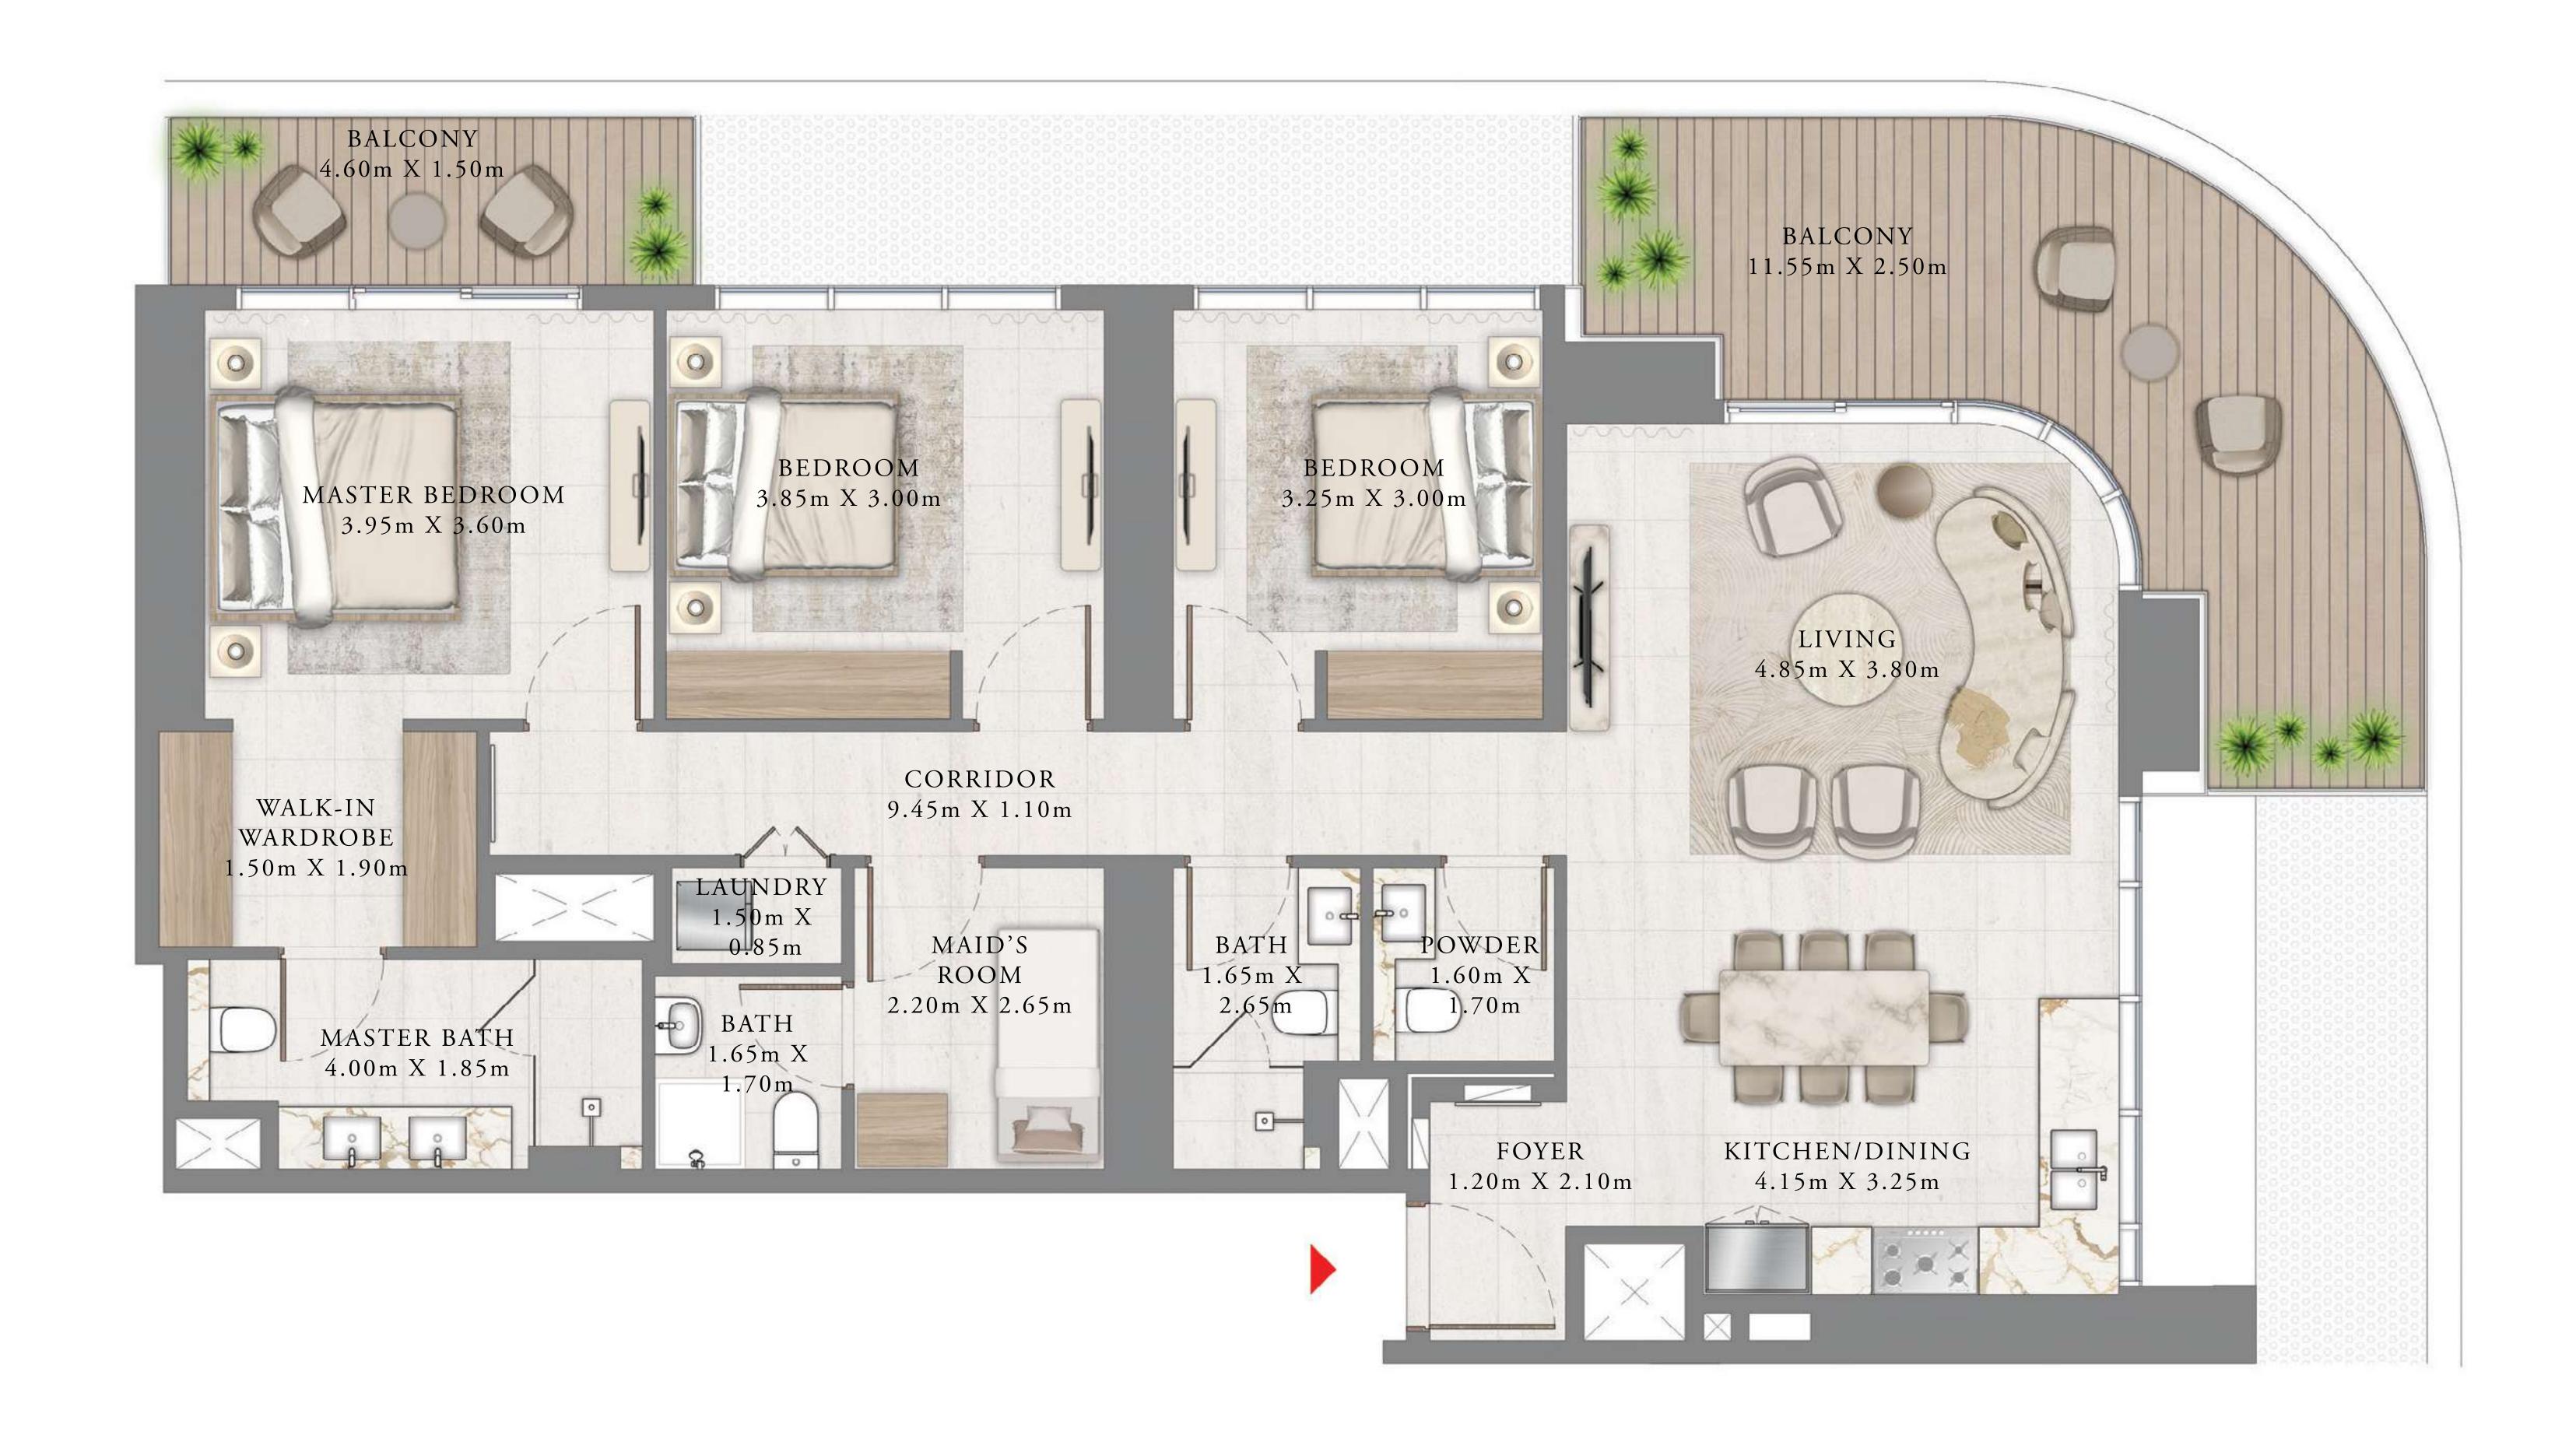

### 2 BEDROOM

LEVEL 35

UNIT 03

| SUITE AREA   | 1096.52 SQ.FT. | 101.87 SQ.M. |
|--------------|----------------|--------------|
| BALCONY AREA | 263.50 SQ.FT.  | 24.48 SQ.M.  |
| TOTAL AREA   | 1360.02 SQ.FT. | 126.35 SQ.M. |

KEY PLAN LEVEL

KEY SECTION

3 5