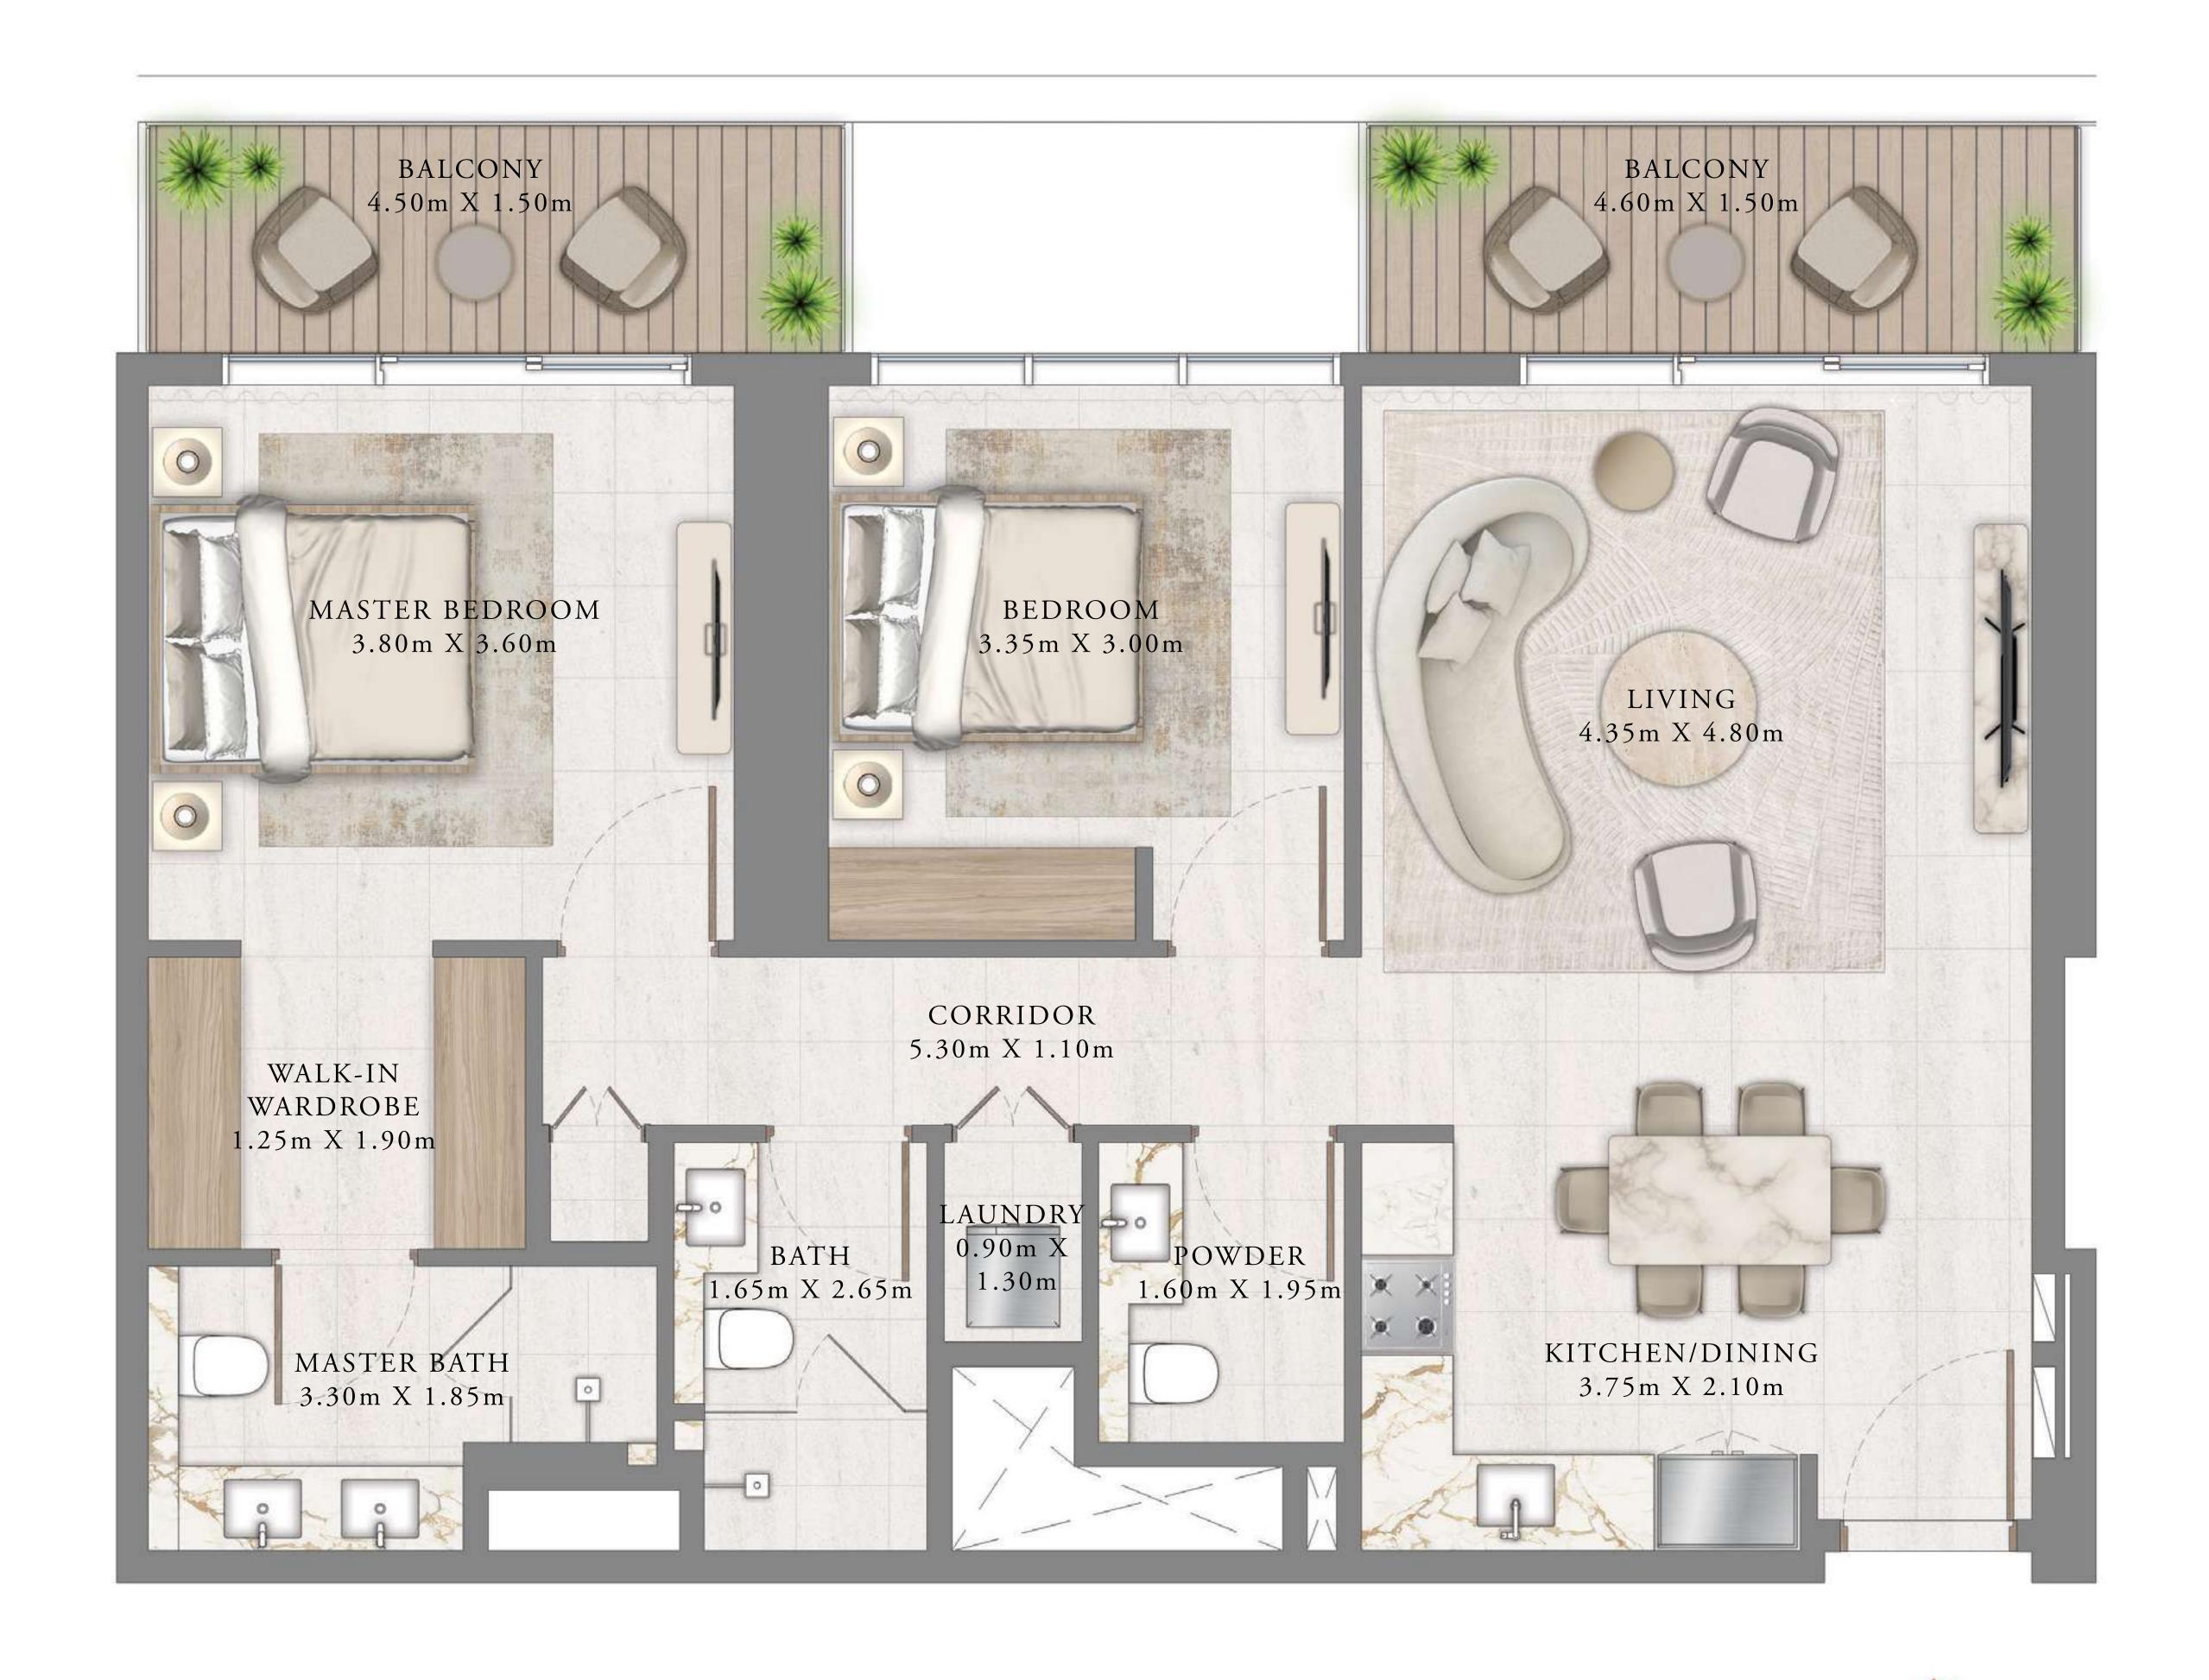

### 1 BEDROOM

LEVEL 1-8

UNIT 03

| SUITE AREA   | 657.89 SQ.FT. | 61.12 SQ.M. |
|--------------|---------------|-------------|
| BALCONY AREA | 86.86 SQ.FT.  | 8.07 SQ.M.  |
| TOTAL AREA   | 744.75 SQ.FT. | 69.19 SQ.M. |