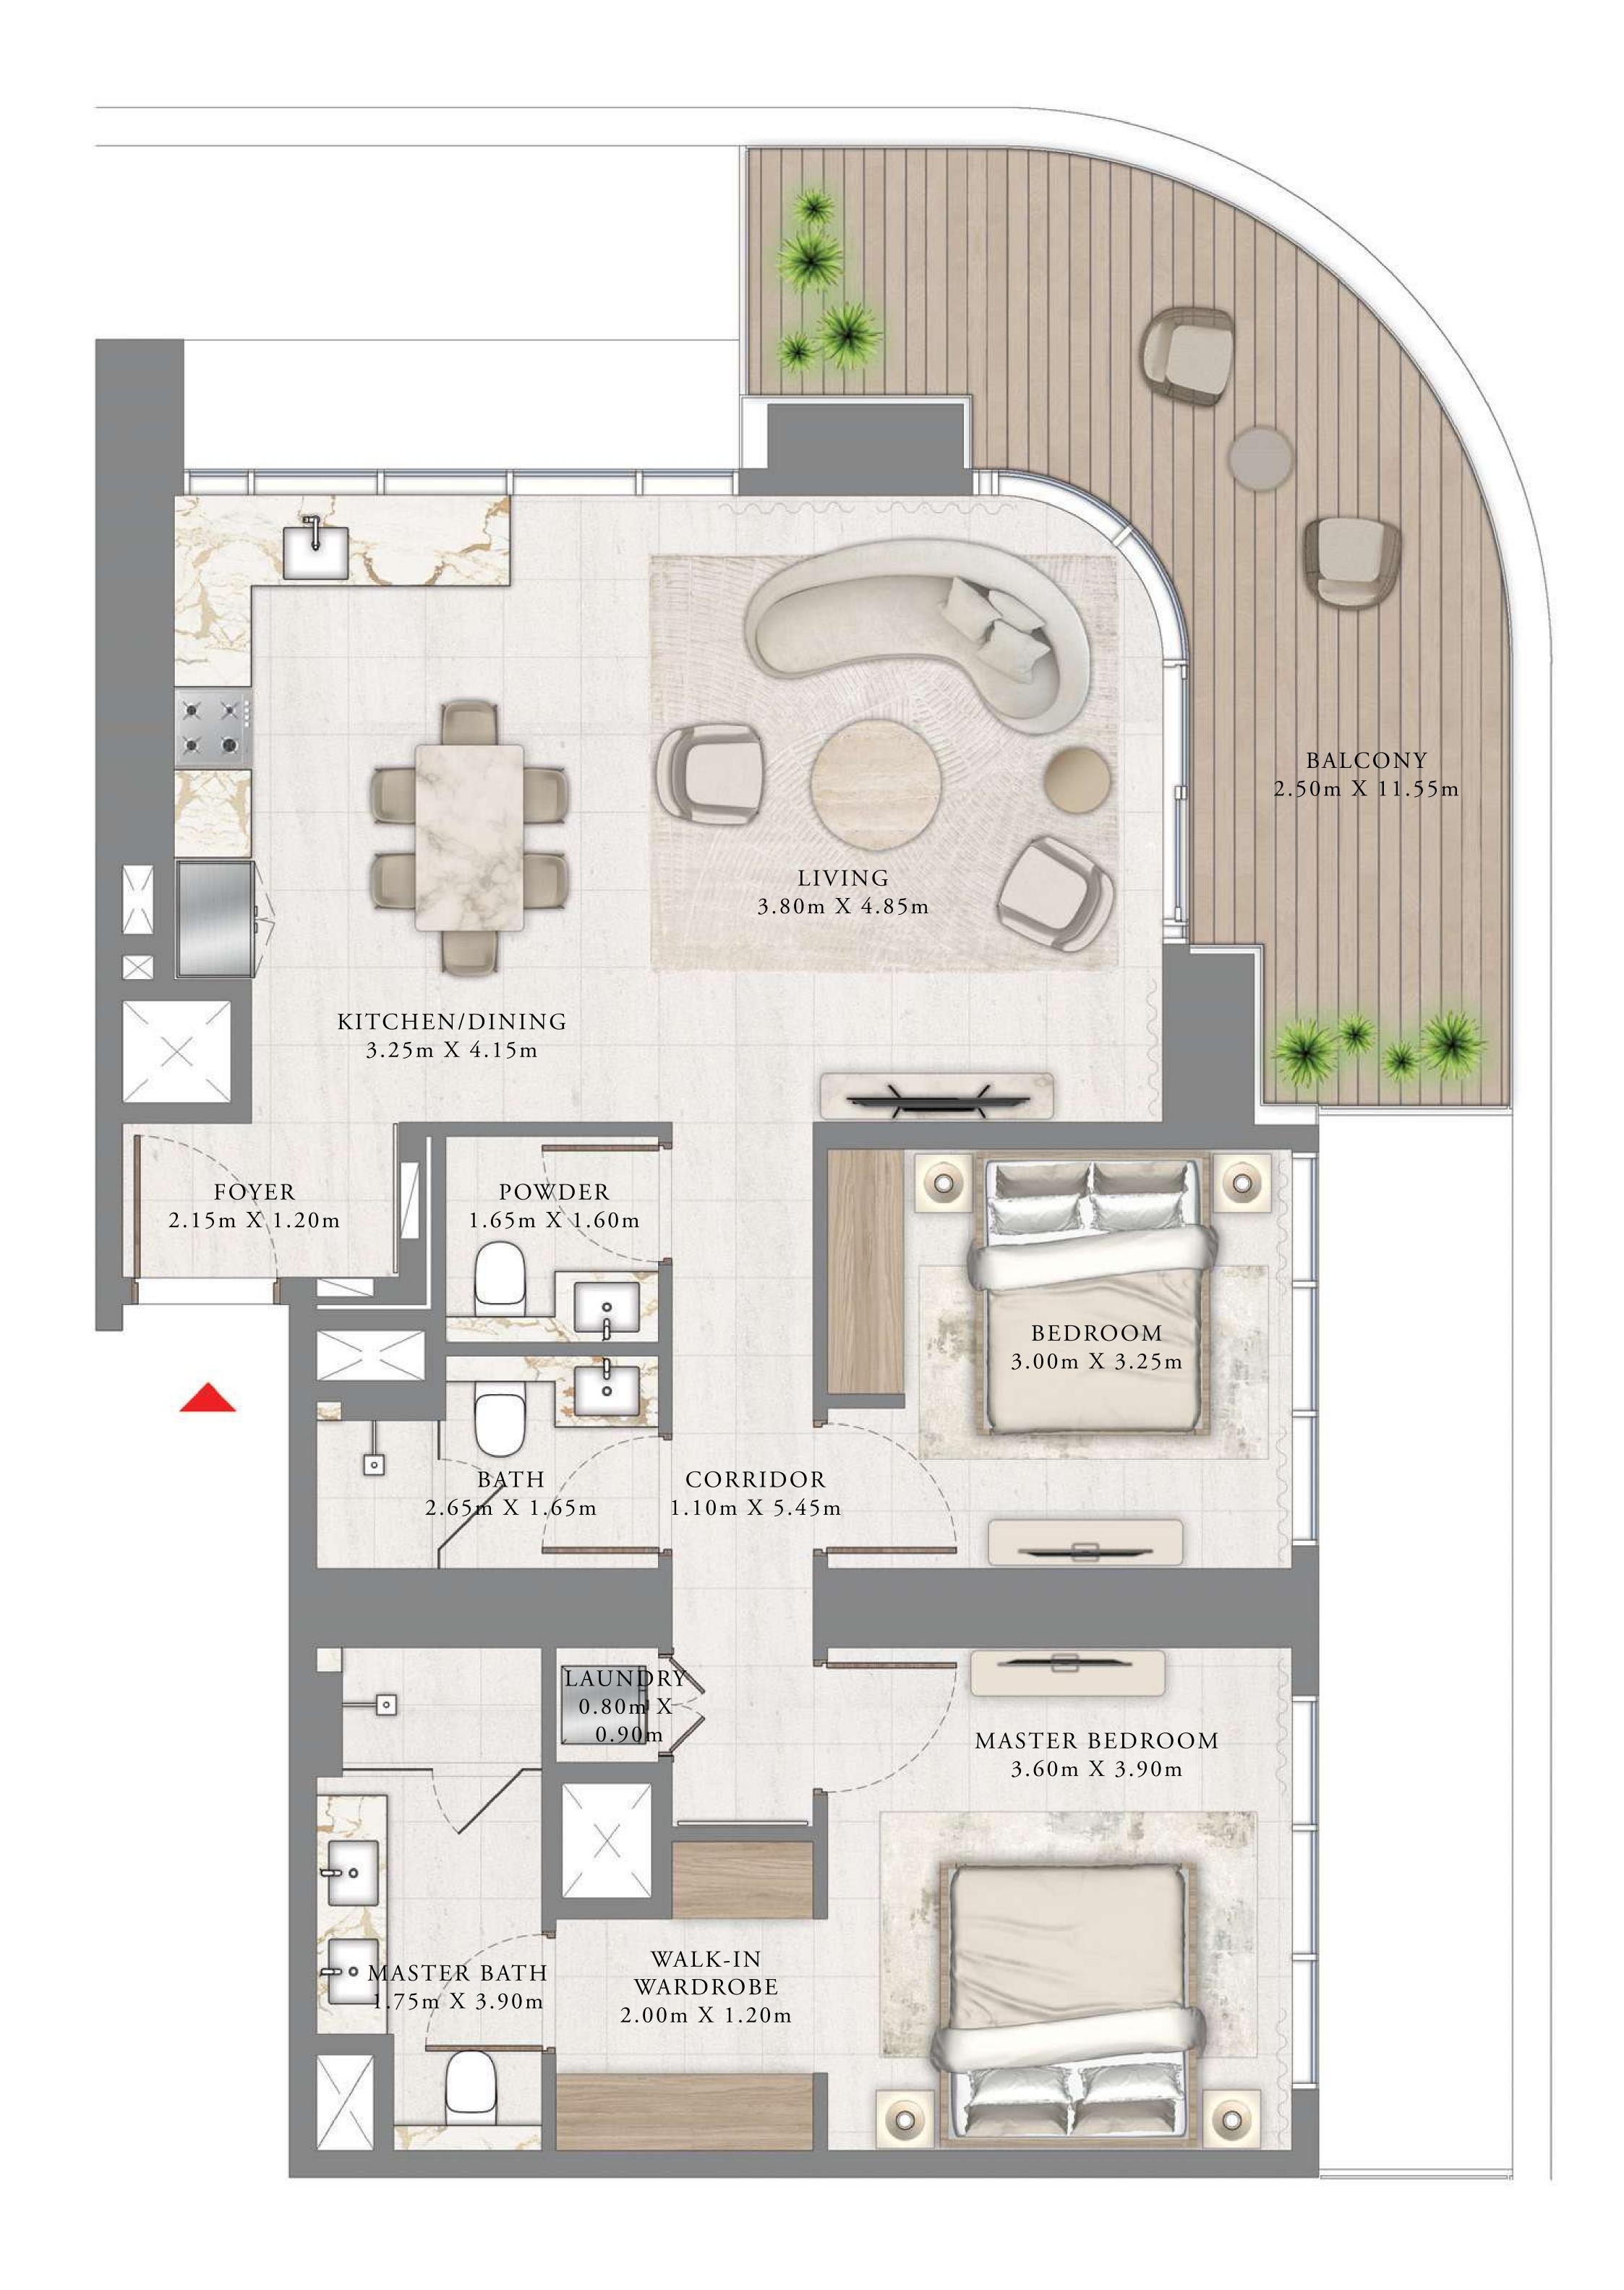

### 2 BEDROOM

LEVEL 35

UNIT 01

|    | SUITE AREA | 1014.61 SQ.FT. | 94.26 SQ.M.  |
|----|------------|----------------|--------------|
| ВА | LCONY AREA | 152.63 SQ.FT.  | 14.18 SQ.M.  |
| 7  | ΓΟΤΑL AREA | 1167.24 SQ.FT. | 108.44 SQ.M. |

KEY PLAN LEVEL

KEY SECTION

3 5