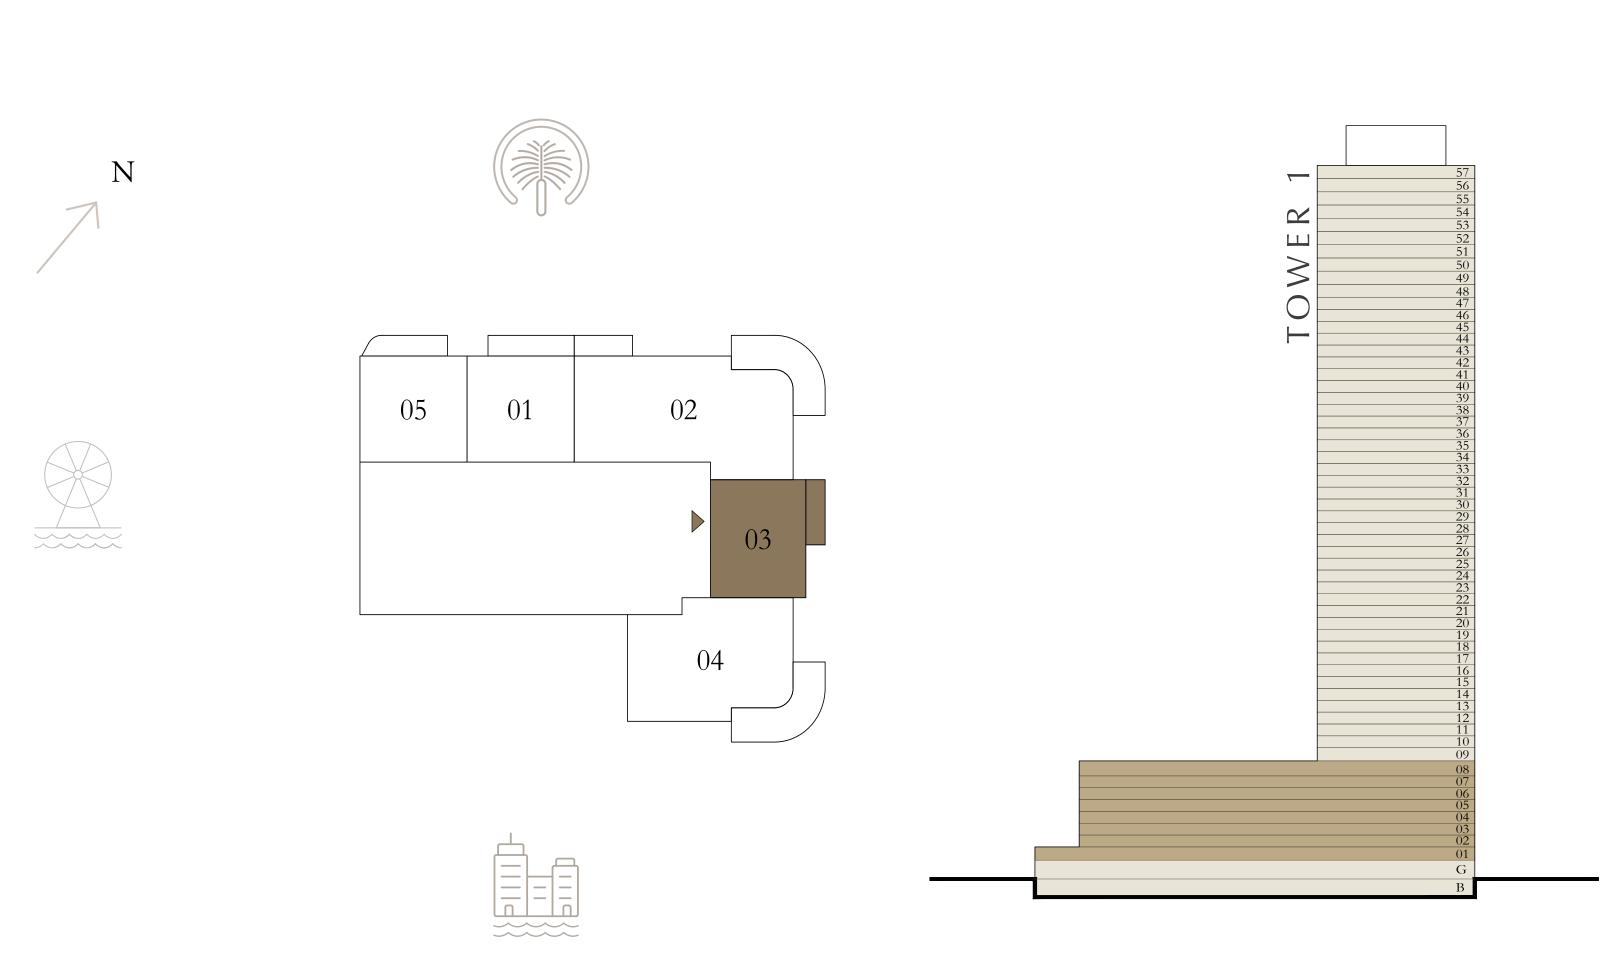

### 1 BEDROOM

LEVEL 1-8

UNIT 03

| SUITE AREA   | 657.89 SQ.FT. | 61.12 SQ.M. |
|--------------|---------------|-------------|
| BALCONY AREA | 86.86 SQ.FT.  | 8.07 SQ.M.  |
| TOTAL AREA   | 744.75 SQ.FT. | 69.19 SQ.M. |

KEY PLAN LEVEL

KEY SECTION