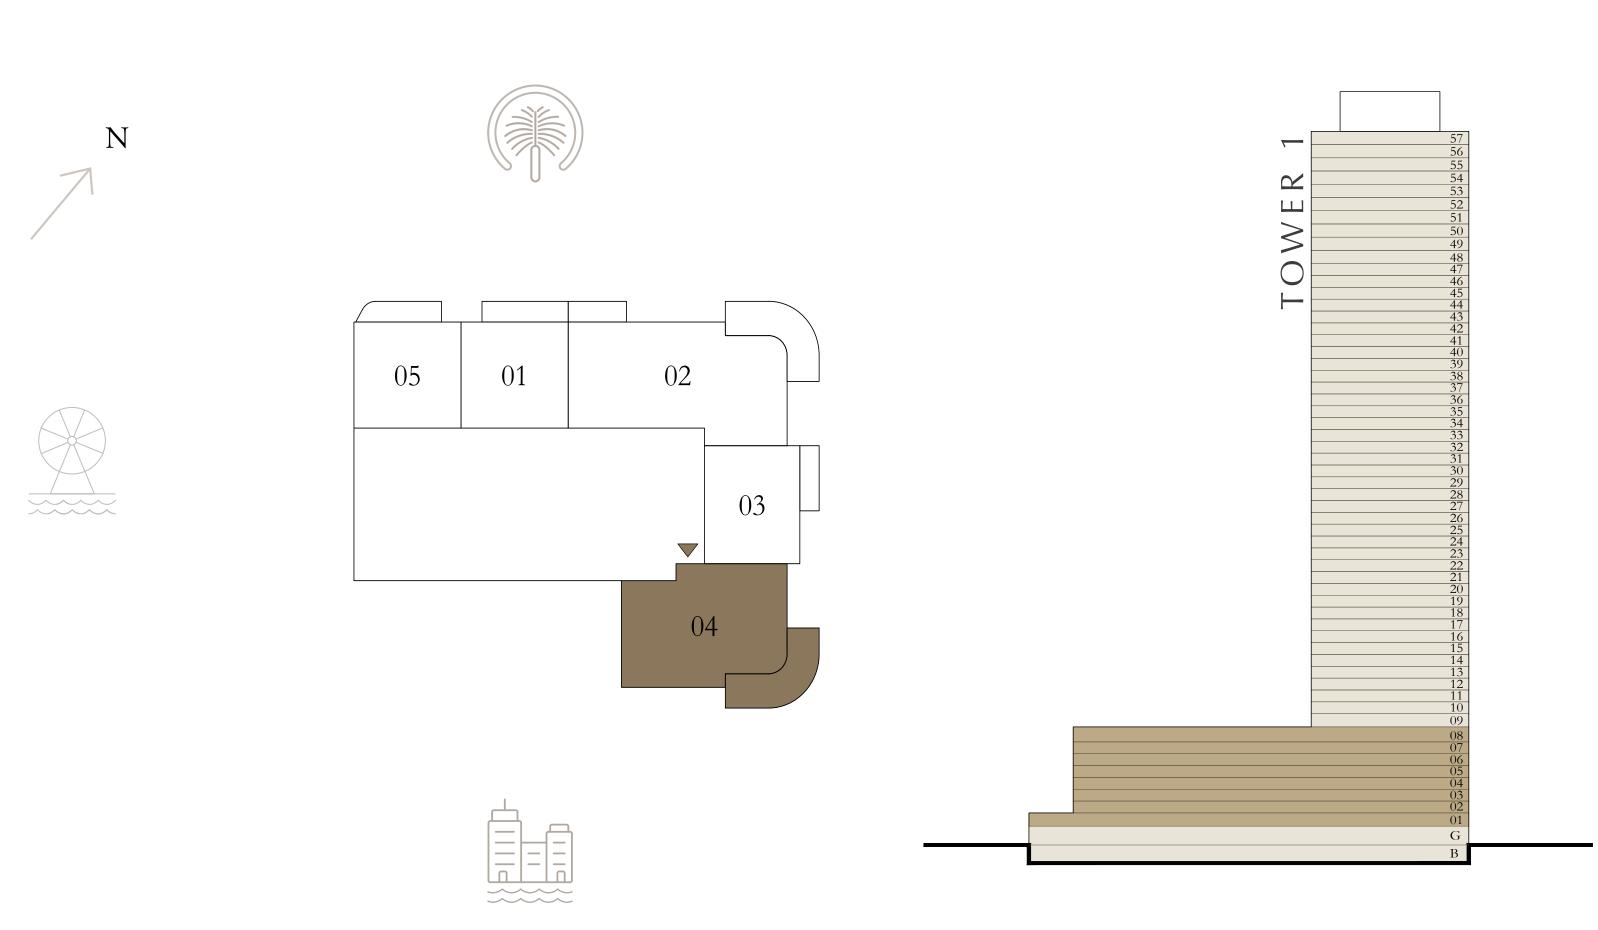

### 1 BEDROOM

LEVEL 1-8

UNIT 03

| SUITE AREA   | 657.89 SQ.FT. | 61.12 SQ.M. |
|--------------|---------------|-------------|
| BALCONY AREA | 86.86 SQ.FT.  | 8.07 SQ.M.  |
| TOTAL AREA   | 744.75 SQ.FT. | 69.19 SQ.M. |

KEY PLAN LEVEL

KEY SECTION