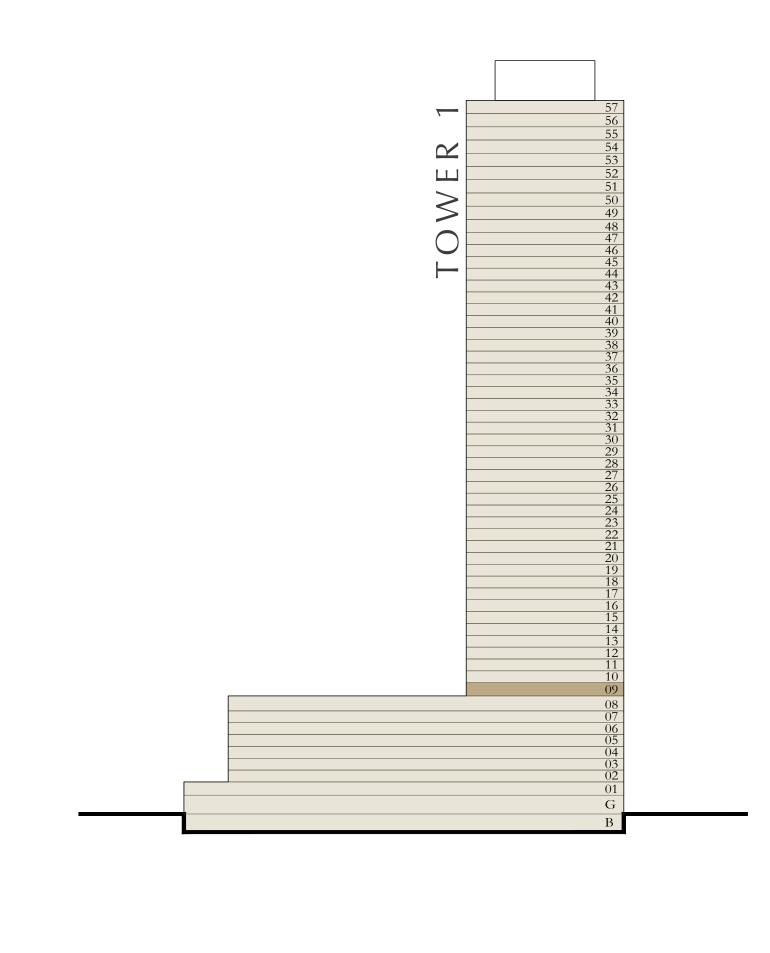

### BY ADDRESS RESORTS

#### TOWER 1

### 1 BEDROOM

LEVEL 9

UNIT 05

| SUITE AREA   | 664.56 SQ.FT. | 61.74 SQ.M. |
|--------------|---------------|-------------|
| BALCONY AREA | 158.23 SQ.FT. | 14.70 SQ.M. |
| TOTAL AREA   | 822.79 SQ.FT. | 76.44 SQ.M. |

KEY PLAN LEVEL