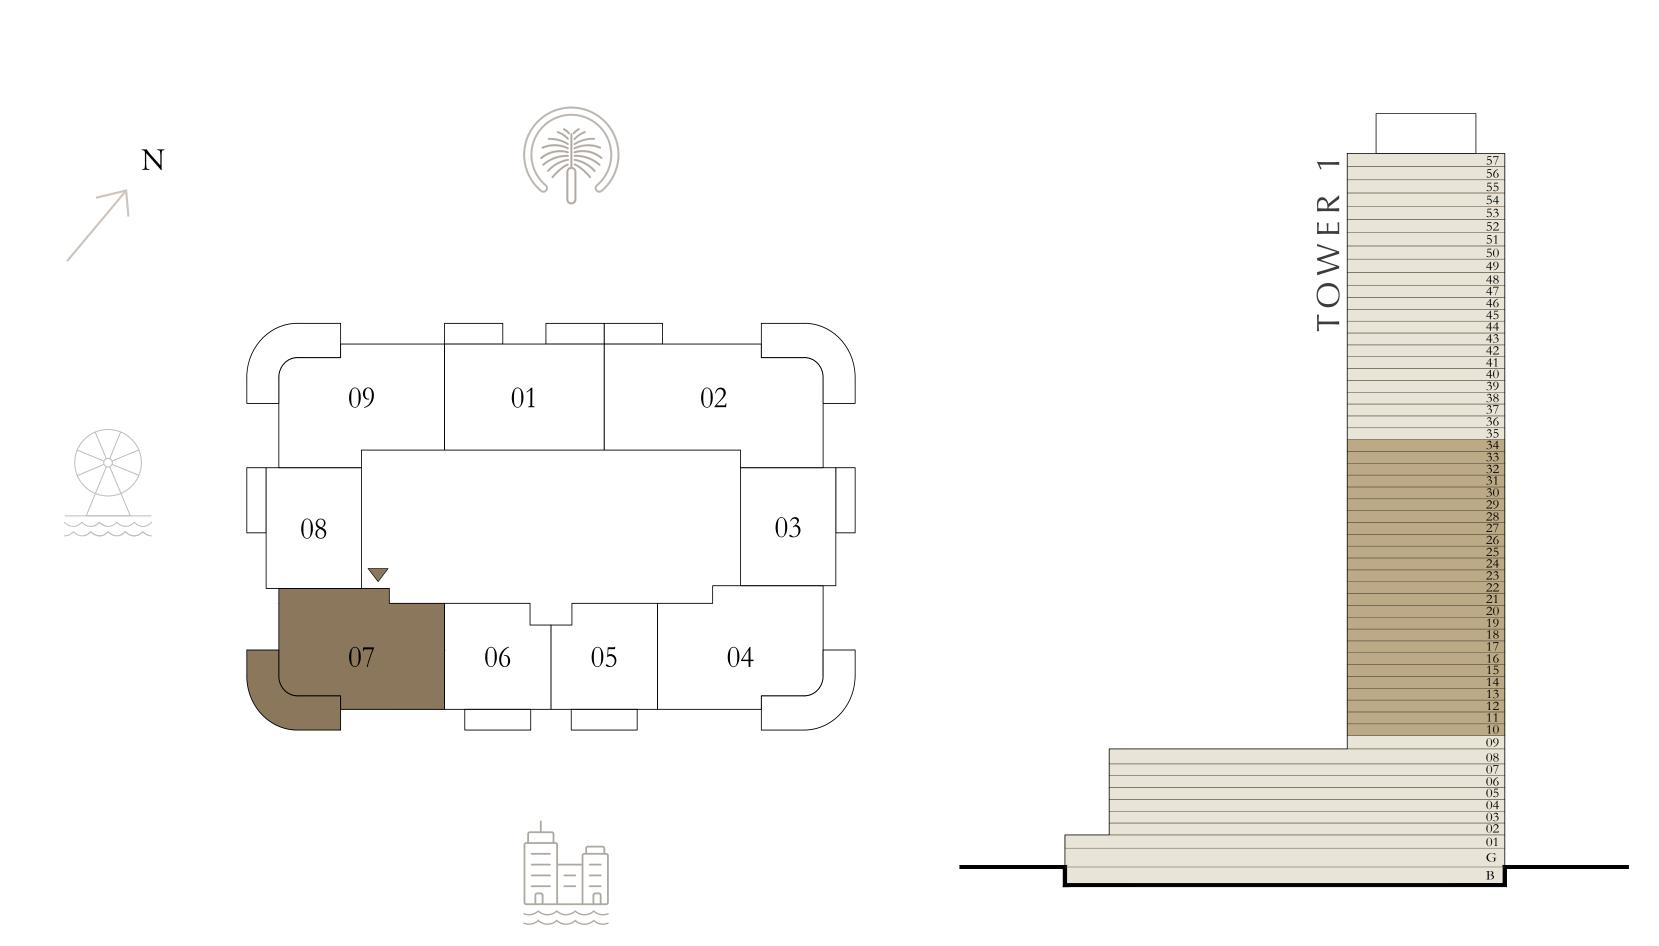

### 1 BEDROOM

LEVEL 10-34

UNIT 05

| SUITE AREA   | 648.74 SQ.FT. | 60.27 SQ.M. |
|--------------|---------------|-------------|
| BALCONY AREA | 87.30 SQ.FT.  | 8.11 SQ.M.  |
| TOTAL AREA   | 736.04 SQ.FT. | 68.38 SQ.M. |

KEY PLAN LEVEL

KEY SECTION