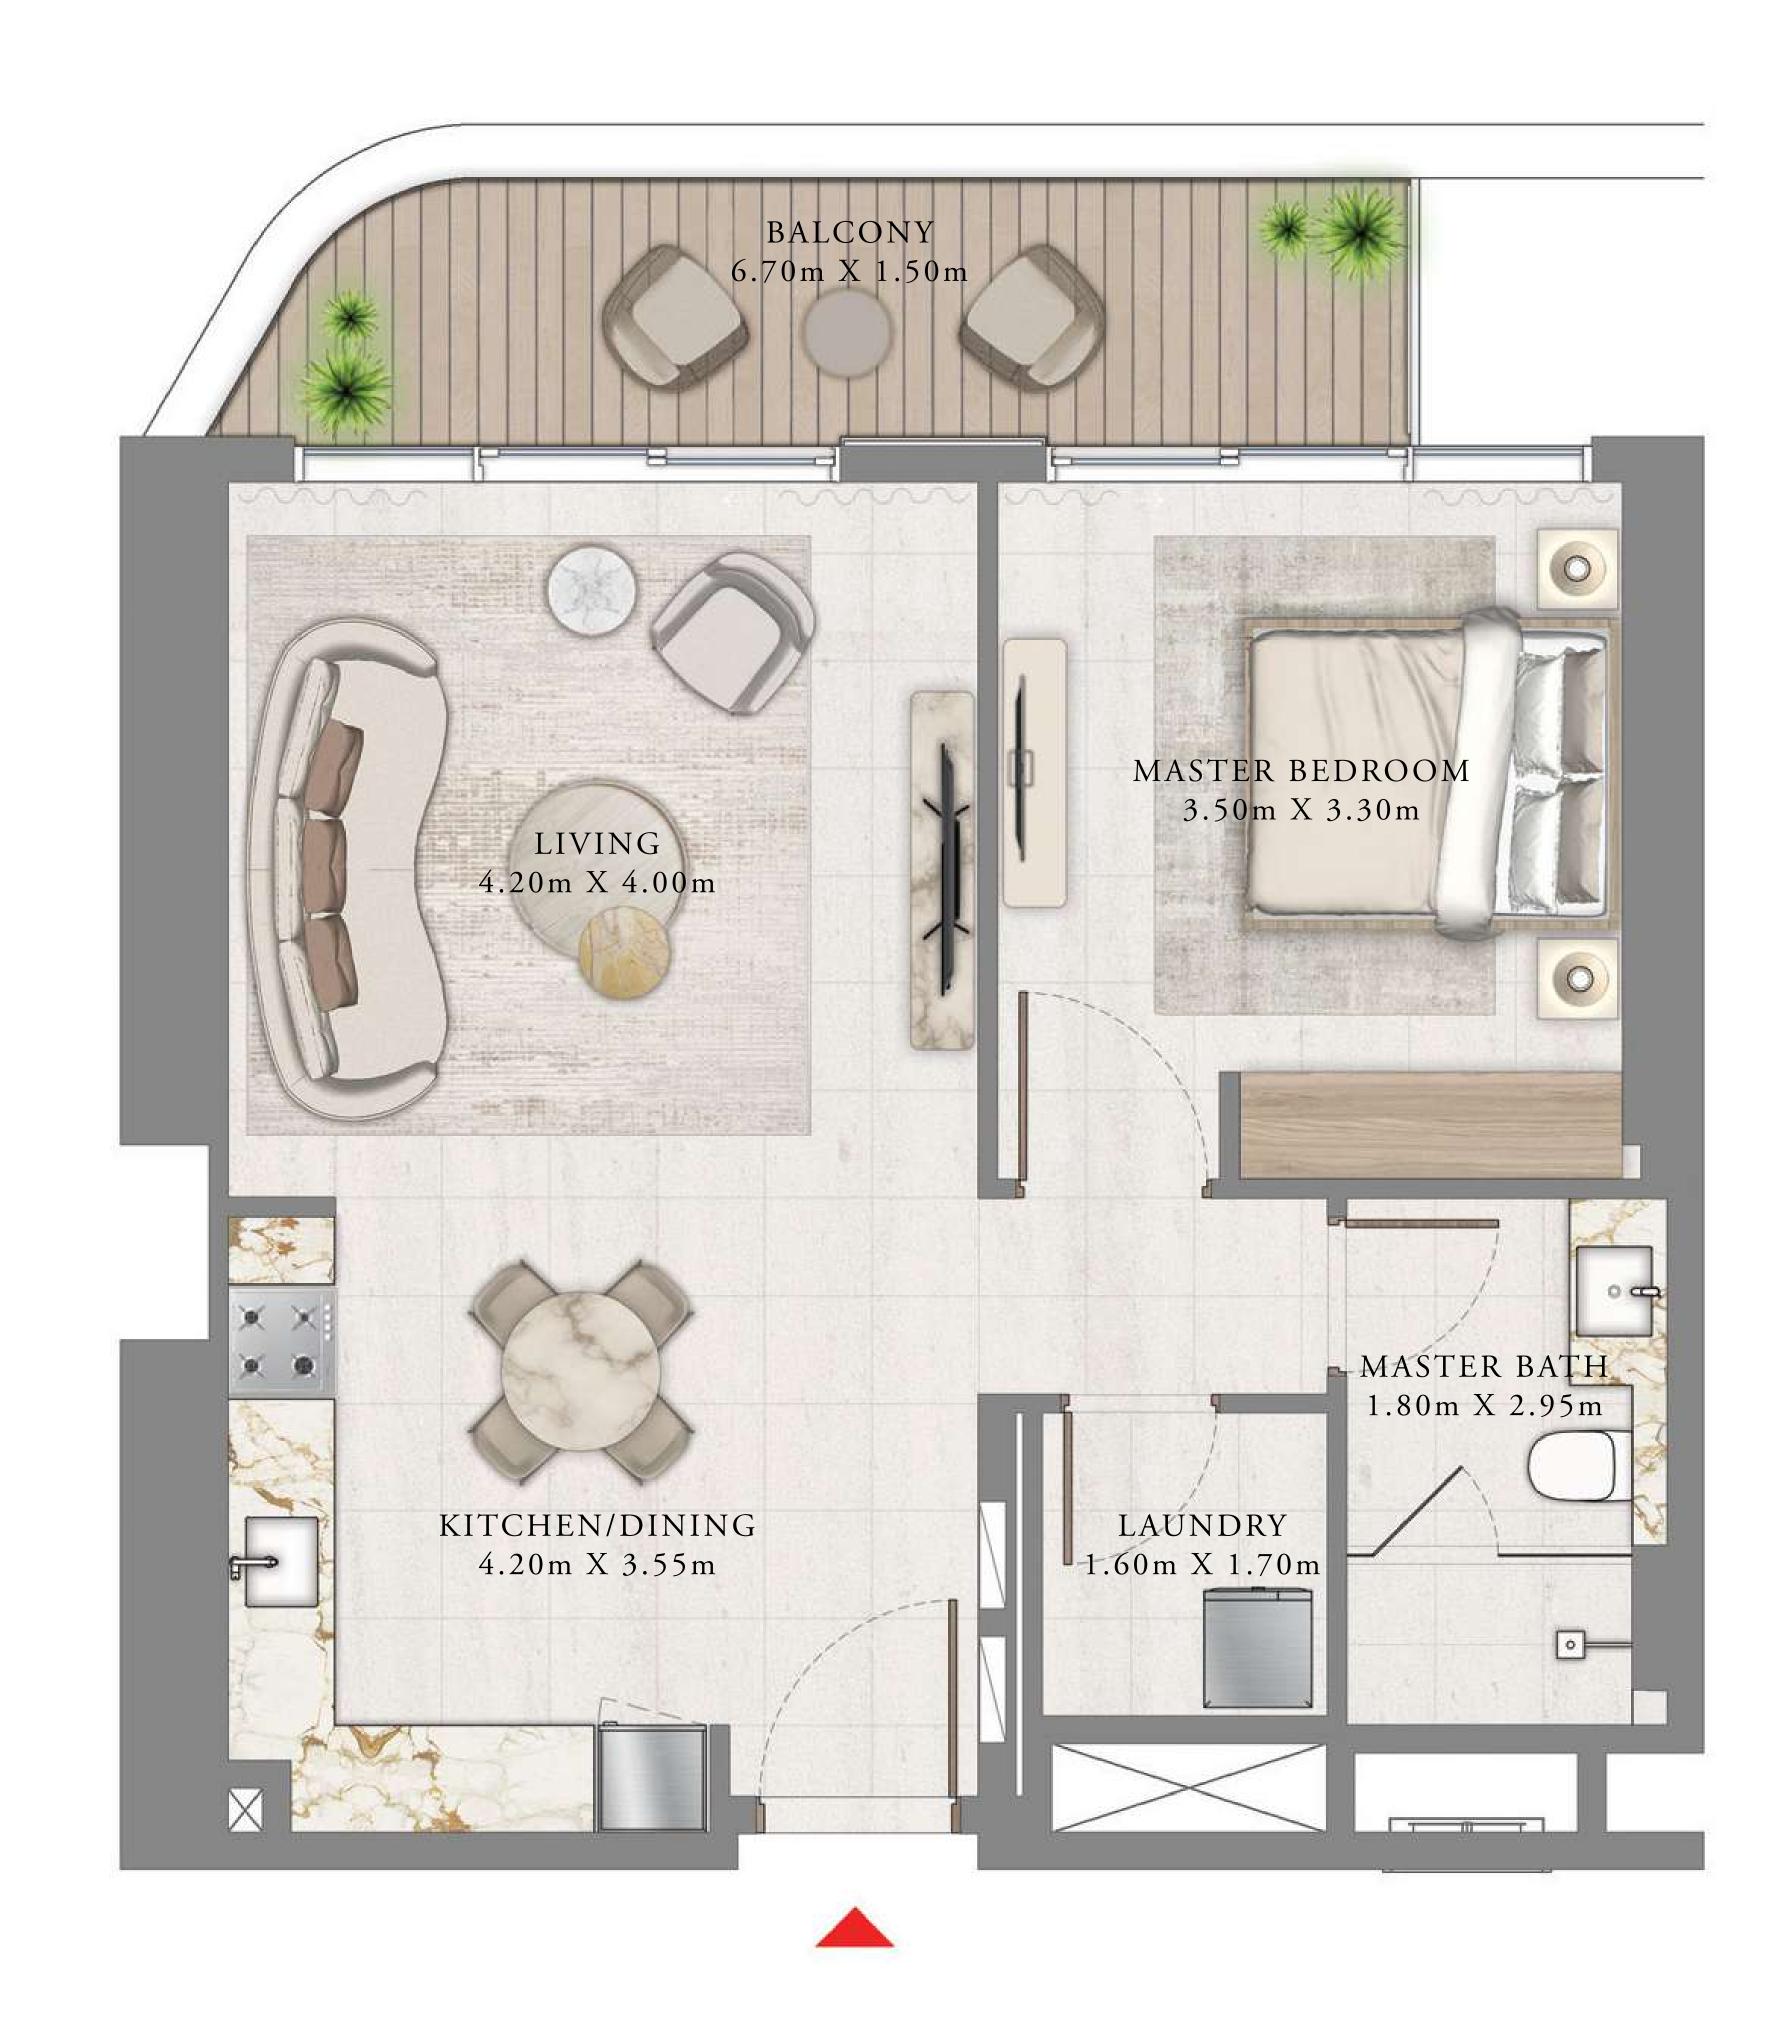

### BY ADDRESS RESORTS

#### TOWER 1

### 1 BEDROOM

LEVEL 1-8

UNIT 05

| SUITE AREA   | 678.45 SQ.FT. | 63.03 SQ.M. |
|--------------|---------------|-------------|
| BALCONY AREA | 105.27 SQ.FT. | 9.78 SQ.M.  |
| TOTAL AREA   | 783.72 SQ.FT. | 72.81 SQ.M. |

KEY PLAN LEVEL

KEY SECTION

1 - 8

Disclaimer: All dimensions are in imperial and metric, and measured from finish to finish excluding construction tolerances. 2. All materials, dimensions, and drawings are approximate only. 3. Information is subject to change without notice, at developer's absolute discretion. 4. Actual area may vary from the stated area. 5. Drawings not to scale. 6. All images used are for illustrative purposes only and do not represent the actual size, features, specifications, fittings, and furnishings. 7. The developer reserves the right to make revisions / alterations, at it's absolute discretion, without any liability whatsoever.