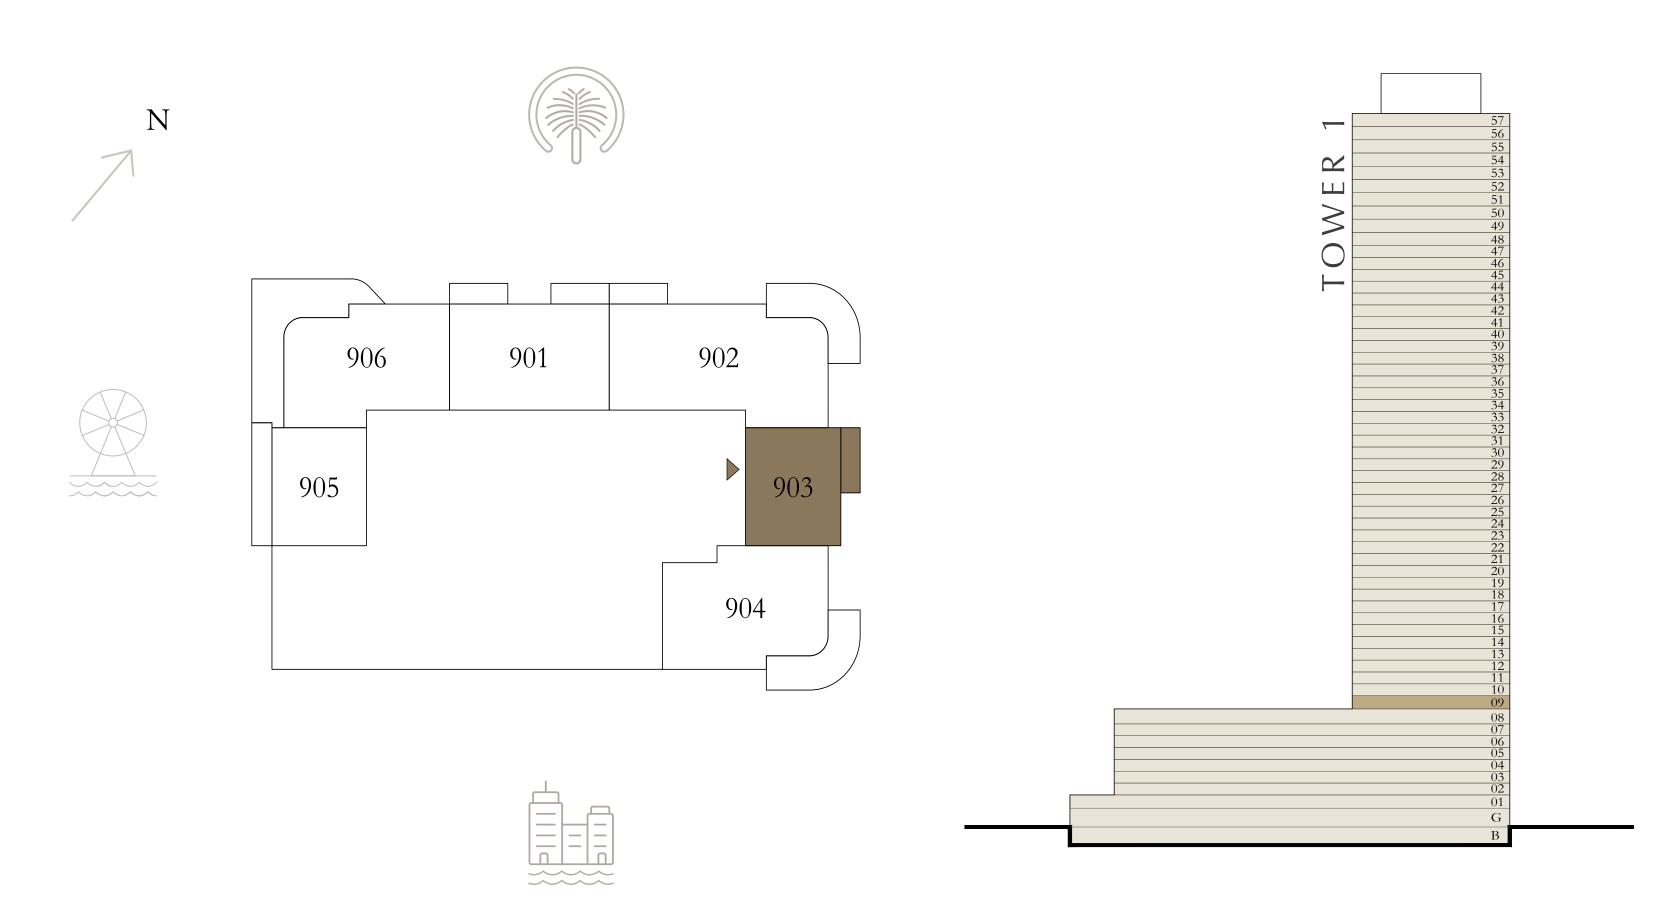

### 1 BEDROOM

LEVEL 9

UNIT 03

| SUITE AREA   | 657.89 SQ.FT. | 61.12 SQ.M. |
|--------------|---------------|-------------|
| BALCONY AREA | 86.86 SQ.FT.  | 8.07 SQ.M.  |
| TOTAL AREA   | 744.75 SQ.FT. | 69.19 SQ.M. |

KEY PLAN LEVEL