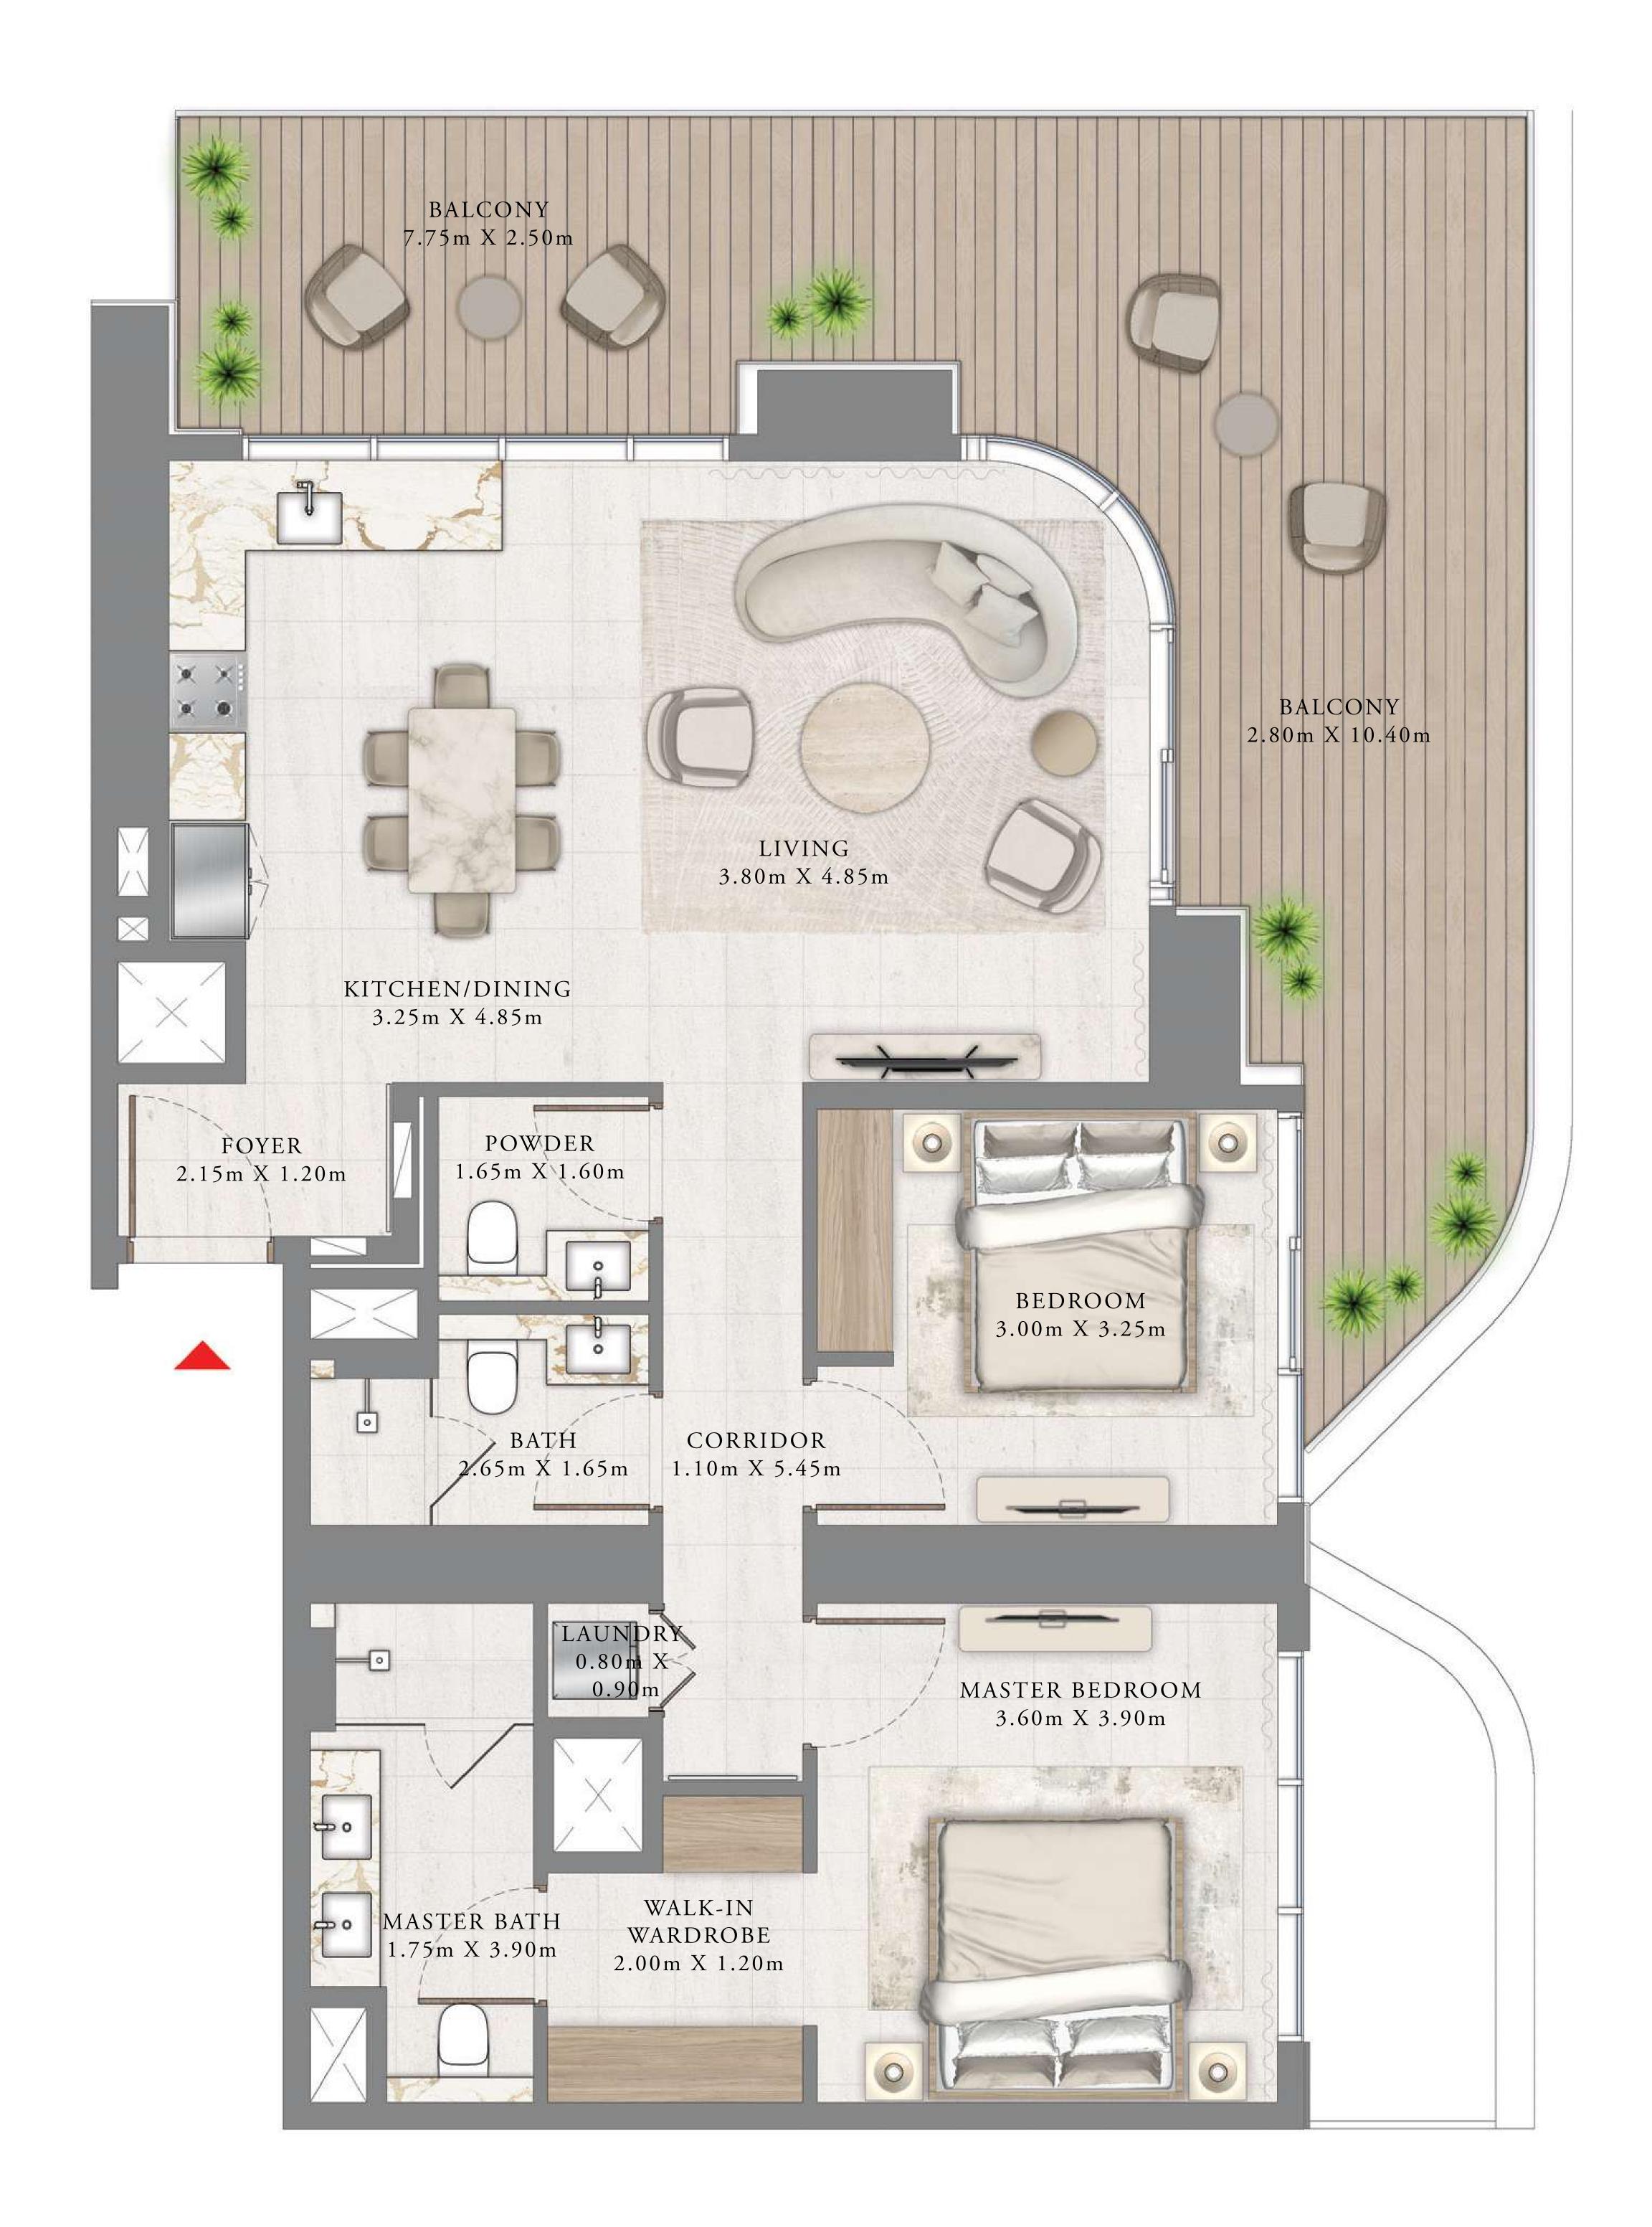

### BY ADDRESS RESORTS

#### TOWER 1

### 1 BEDROOM

LEVEL 9

UNIT 05

| SUITE AREA   | 664.56 SQ.FT. | 61.74 SQ.M. |
|--------------|---------------|-------------|
| BALCONY AREA | 158.23 SQ.FT. | 14.70 SQ.M. |
| TOTAL AREA   | 822.79 SQ.FT. | 76.44 SQ.M. |

KEY PLAN LEVEL