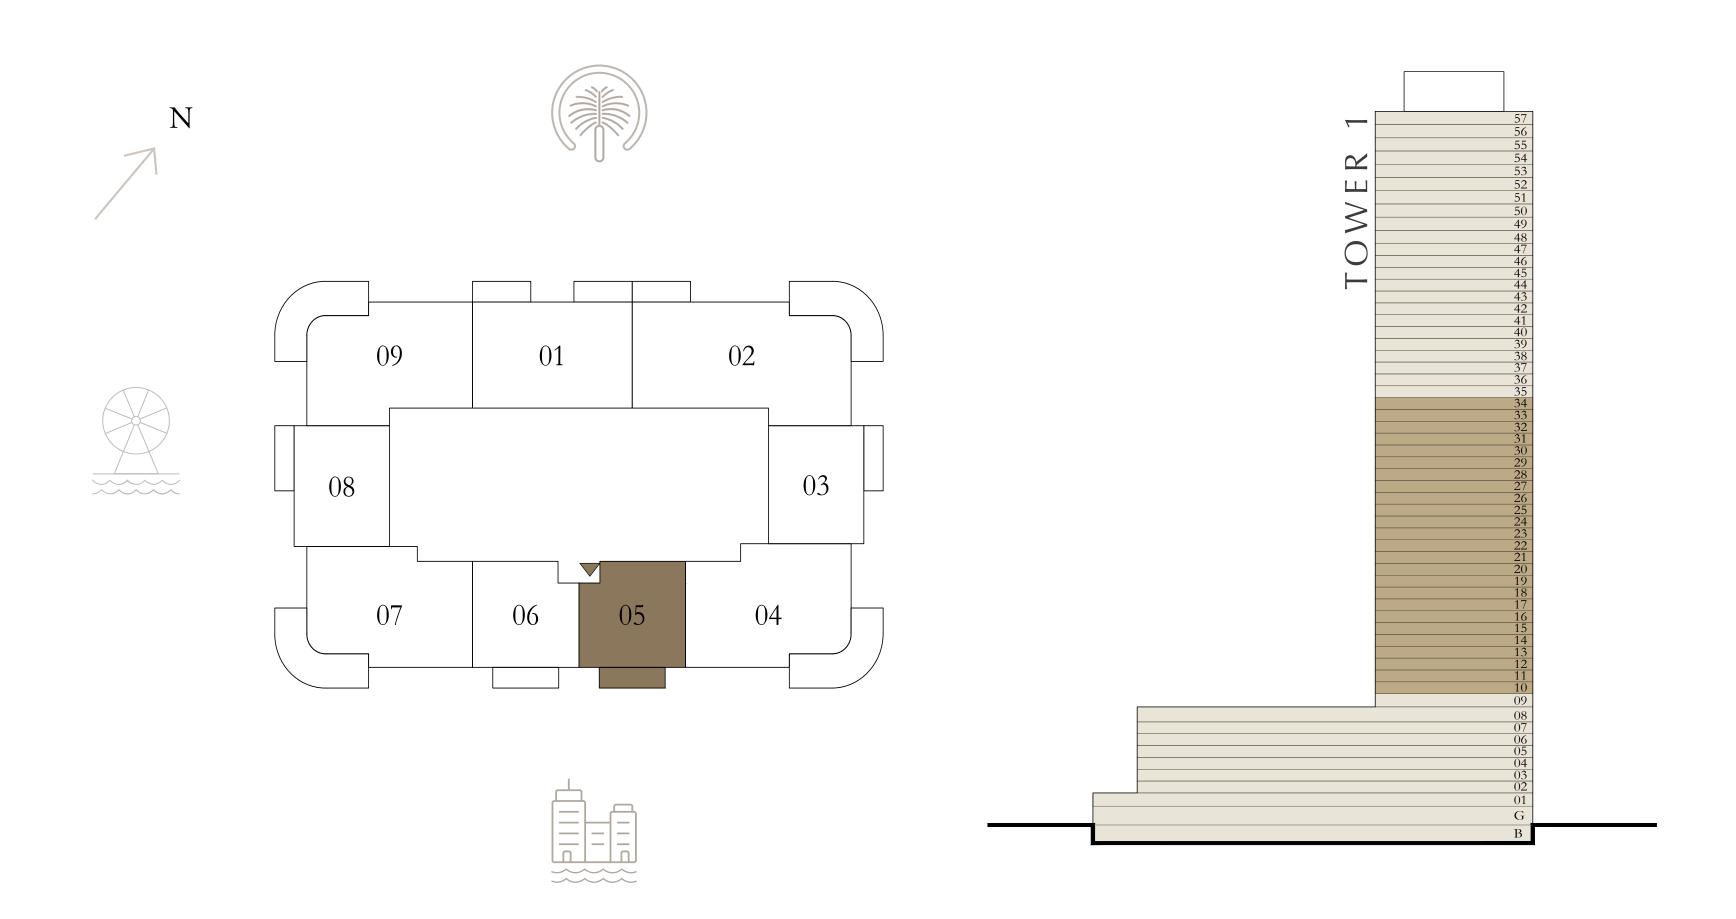

### 1 BEDROOM

LEVEL 10-34

UNIT 05

| SUITE AREA   | 648.74 SQ.FT. | 60.27 SQ.M. |
|--------------|---------------|-------------|
| BALCONY AREA | 87.30 SQ.FT.  | 8.11 SQ.M.  |
| TOTAL AREA   | 736.04 SQ.FT. | 68.38 SQ.M. |

KEY PLAN LEVEL

KEY SECTION