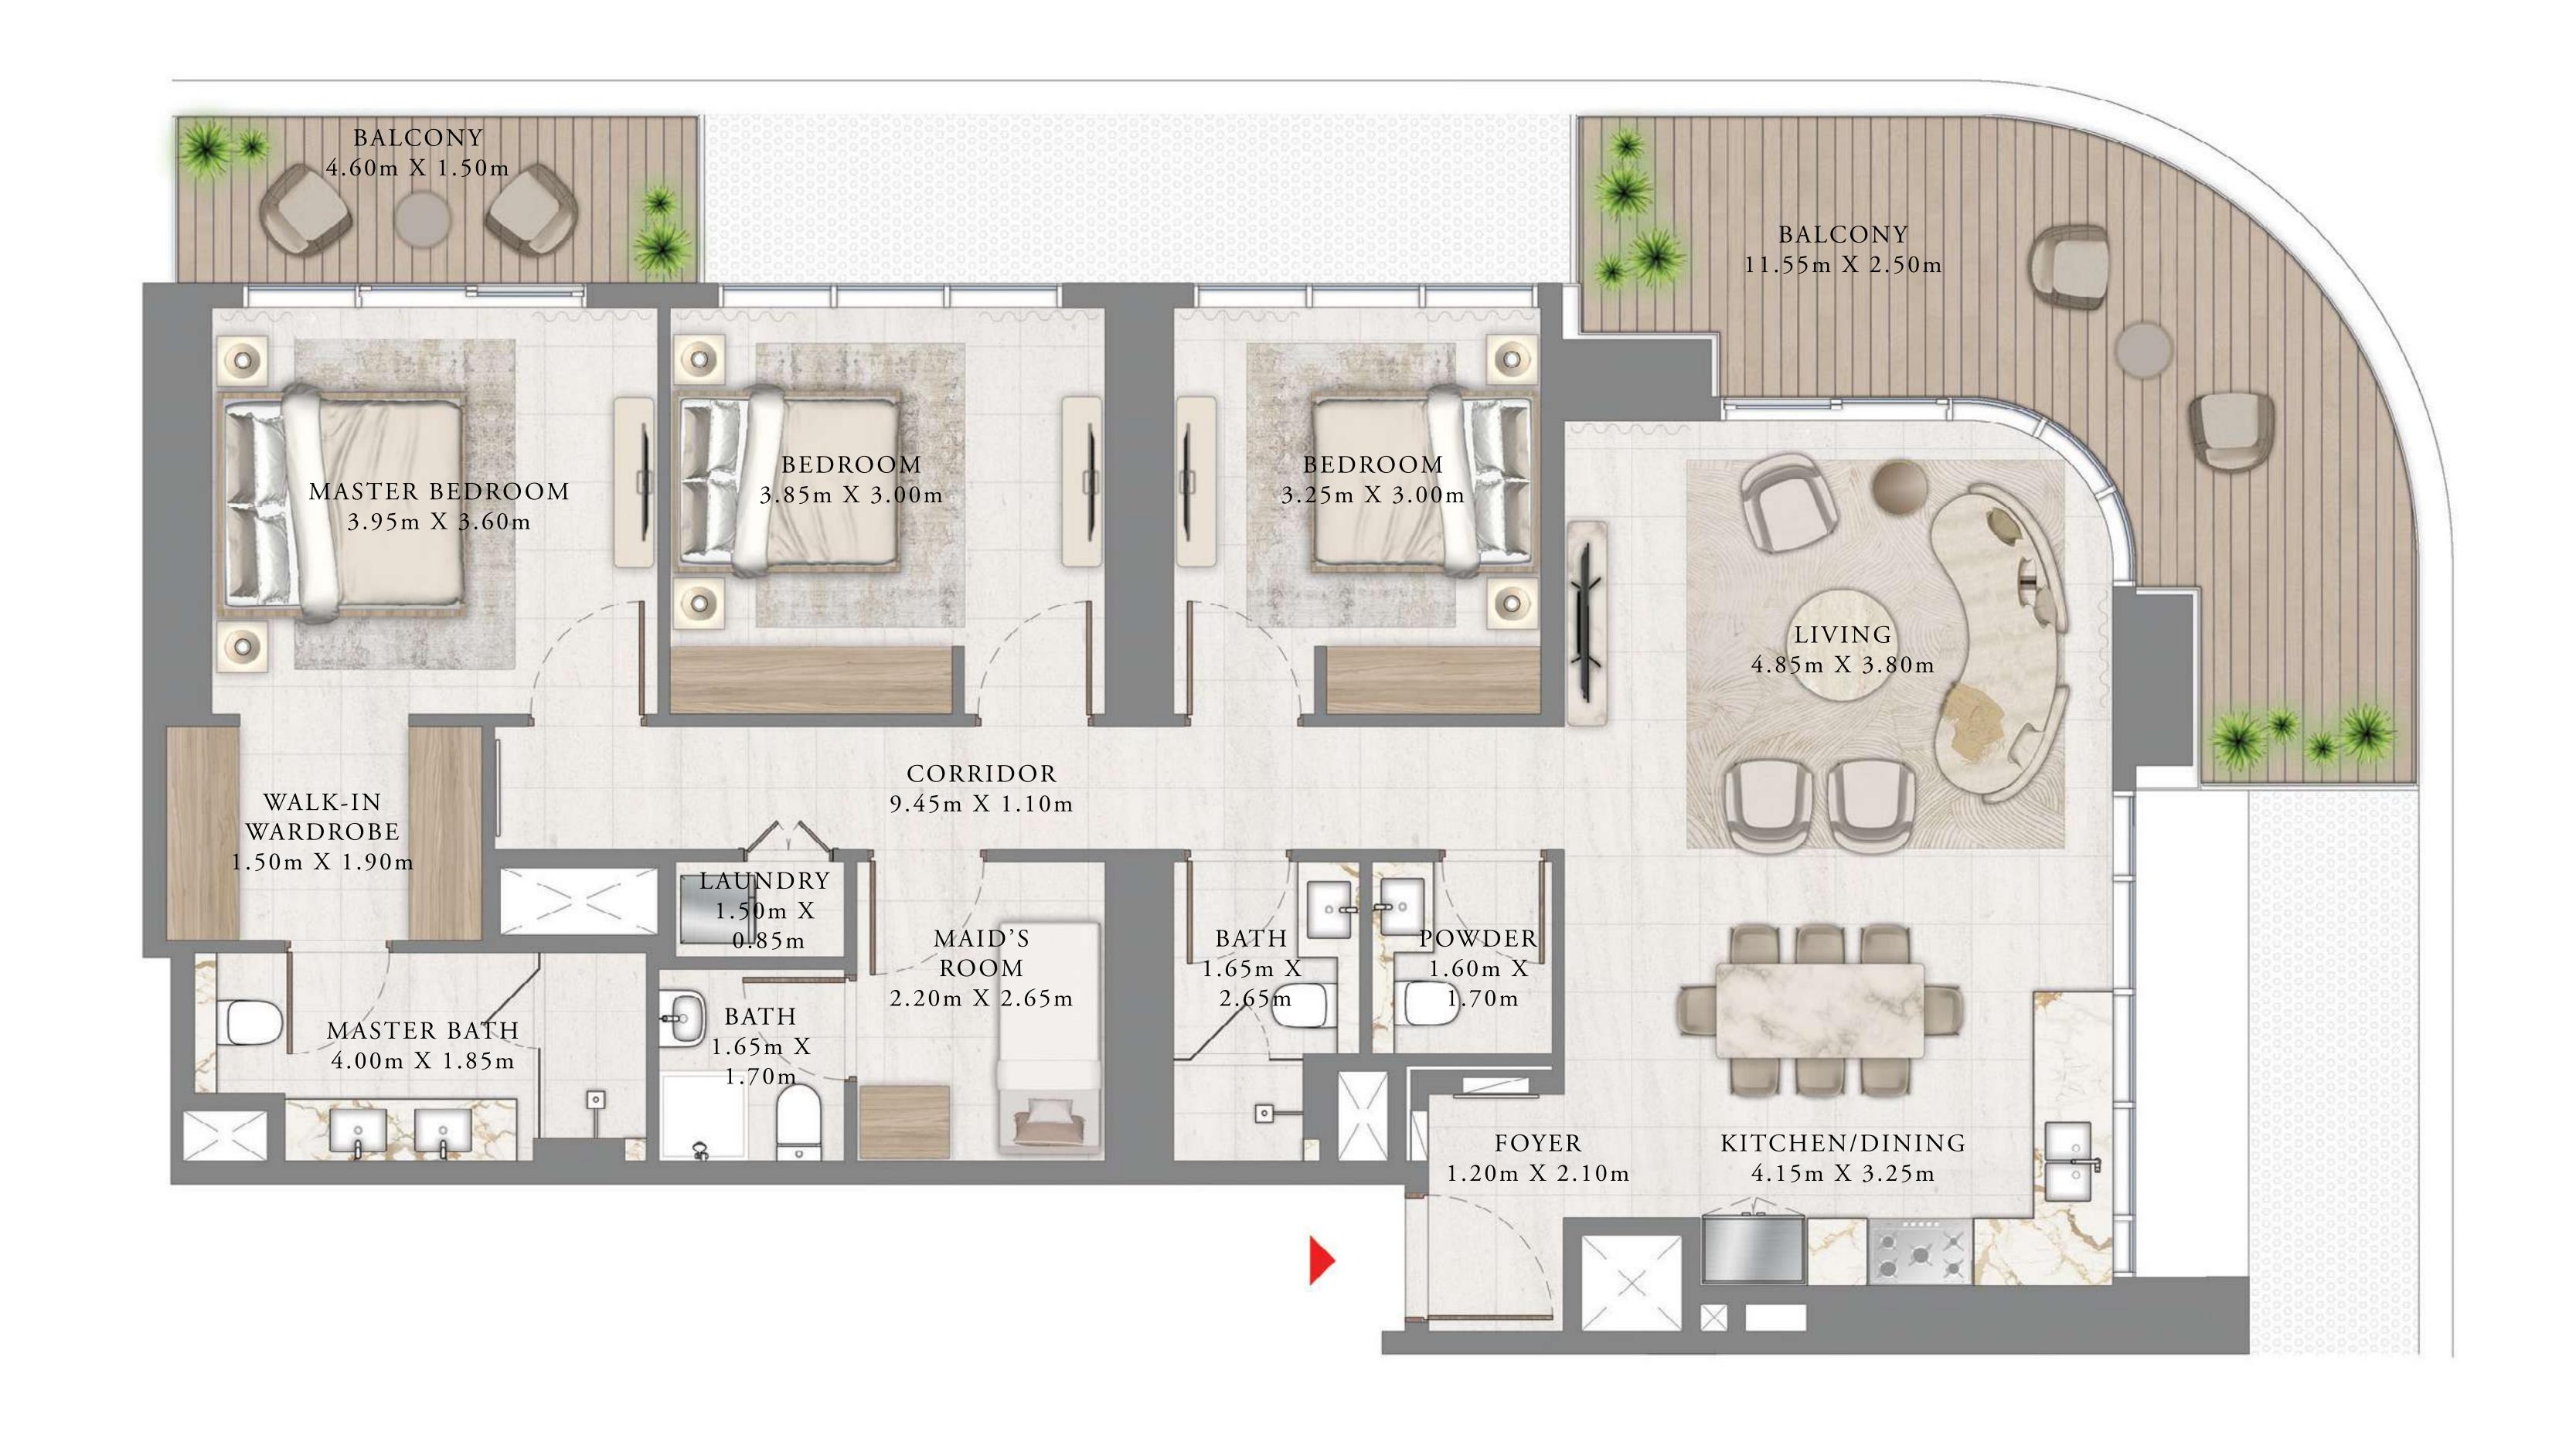

### 4 BEDROOM

LEVEL 37-48

UNIT 01

| SUITE AREA   | 2122.75 SQ.FT. | 197.21 SQ.M. |
|--------------|----------------|--------------|
| BALCONY AREA | 340.89 SQ.FT.  | 31.67 SQ.M.  |
| TOTAL AREA   | 2463.64 SQ.FT. | 228.88 SQ.M. |

KEY PLAN LEVEL

KEY SECTION