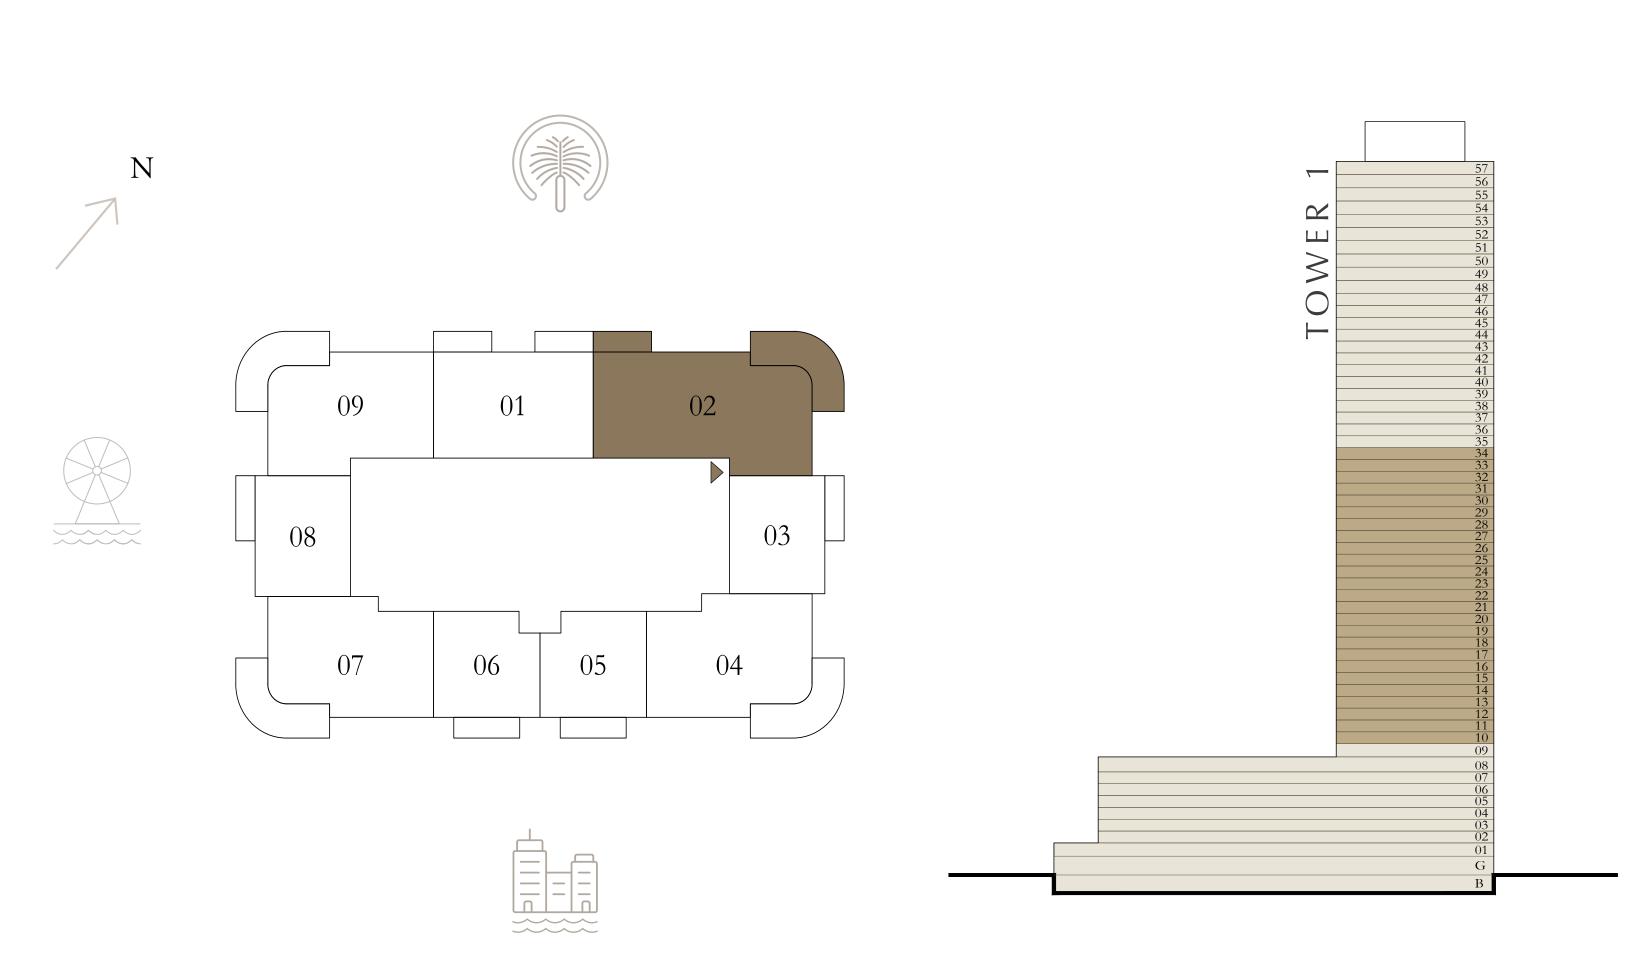

### 1 BEDROOM

LEVEL 1-8

UNIT 03

| SUITE AREA   | 657.89 SQ.FT. | 61.12 SQ.M. |
|--------------|---------------|-------------|
| BALCONY AREA | 86.86 SQ.FT.  | 8.07 SQ.M.  |
| TOTAL AREA   | 744.75 SQ.FT. | 69.19 SQ.M. |

KEY PLAN LEVEL

KEY SECTION