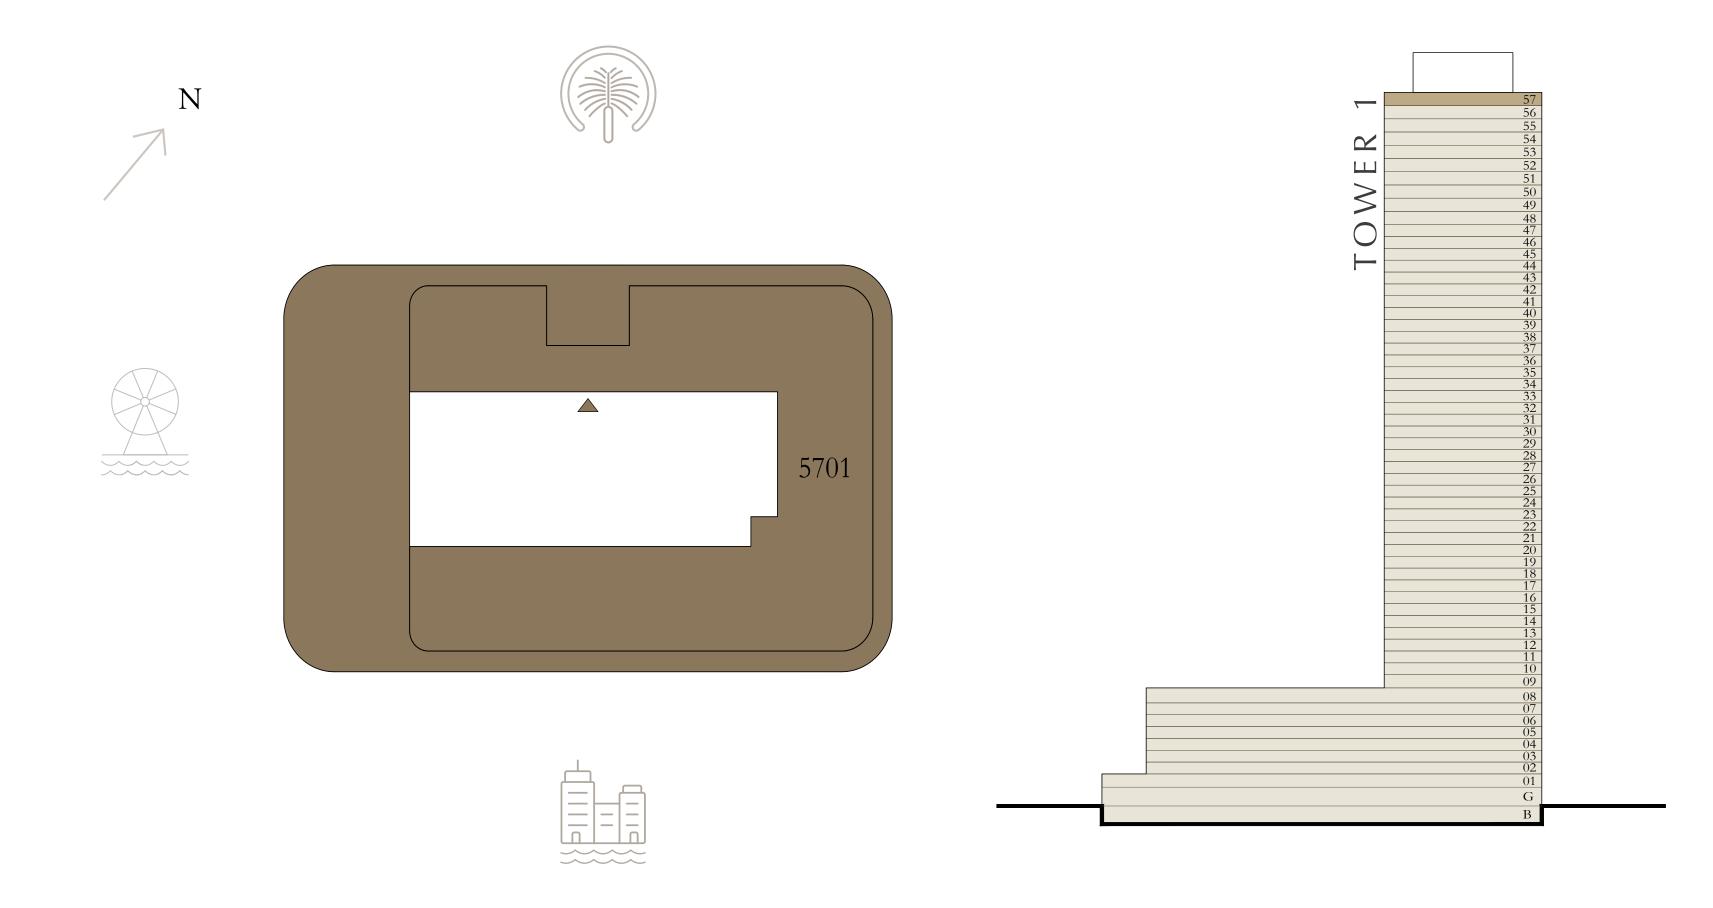

BY ADDRESS RESORTS

TOWER 1 FLOOR PLAN

EMAAR

### BY ADDRESS RESORTS

#### TOWER 1

### 1 BEDROOM

LEVEL 1-8

UNIT 03

| SUITE AREA   | 657.89 SQ.FT. | 61.12 SQ.M. |
|--------------|---------------|-------------|
| BALCONY AREA | 86.86 SQ.FT.  | 8.07 SQ.M.  |
| TOTAL AREA   | 744.75 SQ.FT. | 69.19 SQ.M. |