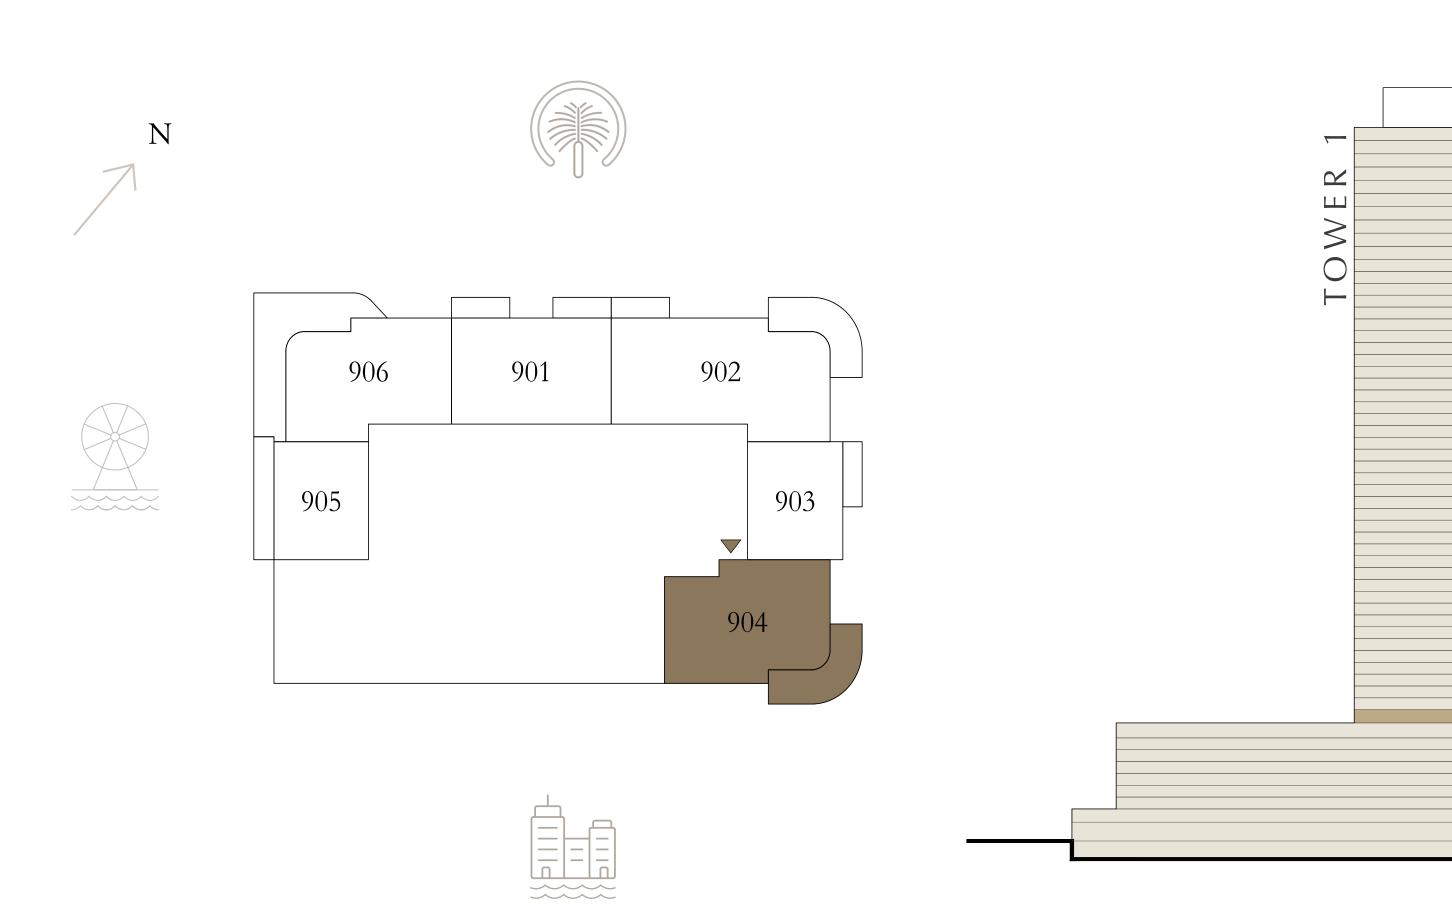

### 1 BEDROOM

LEVEL 9

UNIT 03

| SUITE AREA   | 657.89 SQ.FT. | 61.12 SQ.M. |
|--------------|---------------|-------------|
| BALCONY AREA | 86.86 SQ.FT.  | 8.07 SQ.M.  |
| TOTAL AREA   | 744.75 SQ.FT. | 69.19 SQ.M. |

KEY PLAN LEVEL