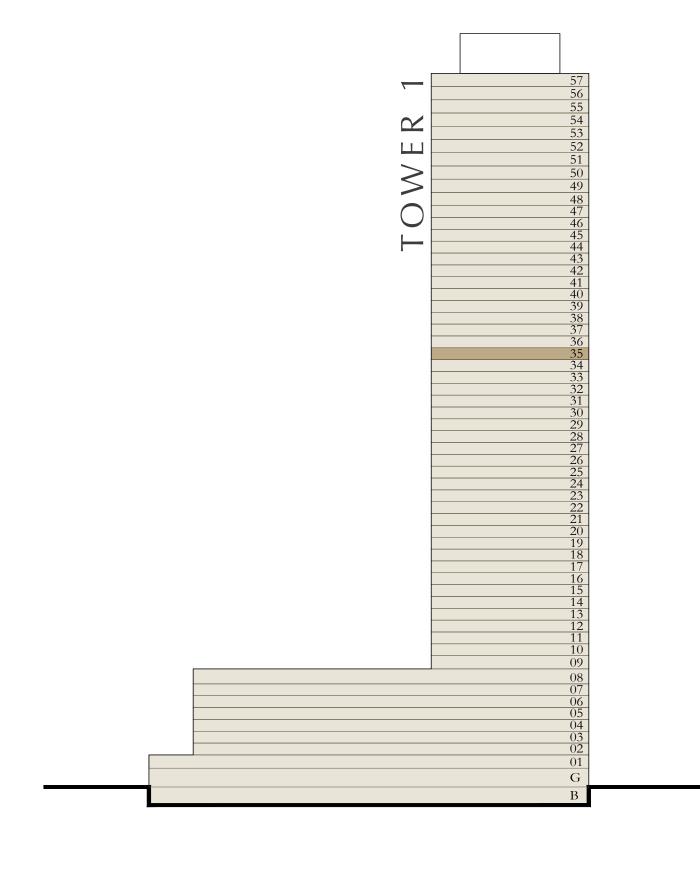

### 2 BEDROOM

LEVEL 35

UNIT 03

| SUITE AREA   | 1096.52 SQ.FT. | 101.87 SQ.M. |
|--------------|----------------|--------------|
| BALCONY AREA | 263.50 SQ.FT.  | 24.48 SQ.M.  |
| TOTAL AREA   | 1360.02 SQ.FT. | 126.35 SQ.M. |

KEY PLAN LEVEL

KEY SECTION

3 5