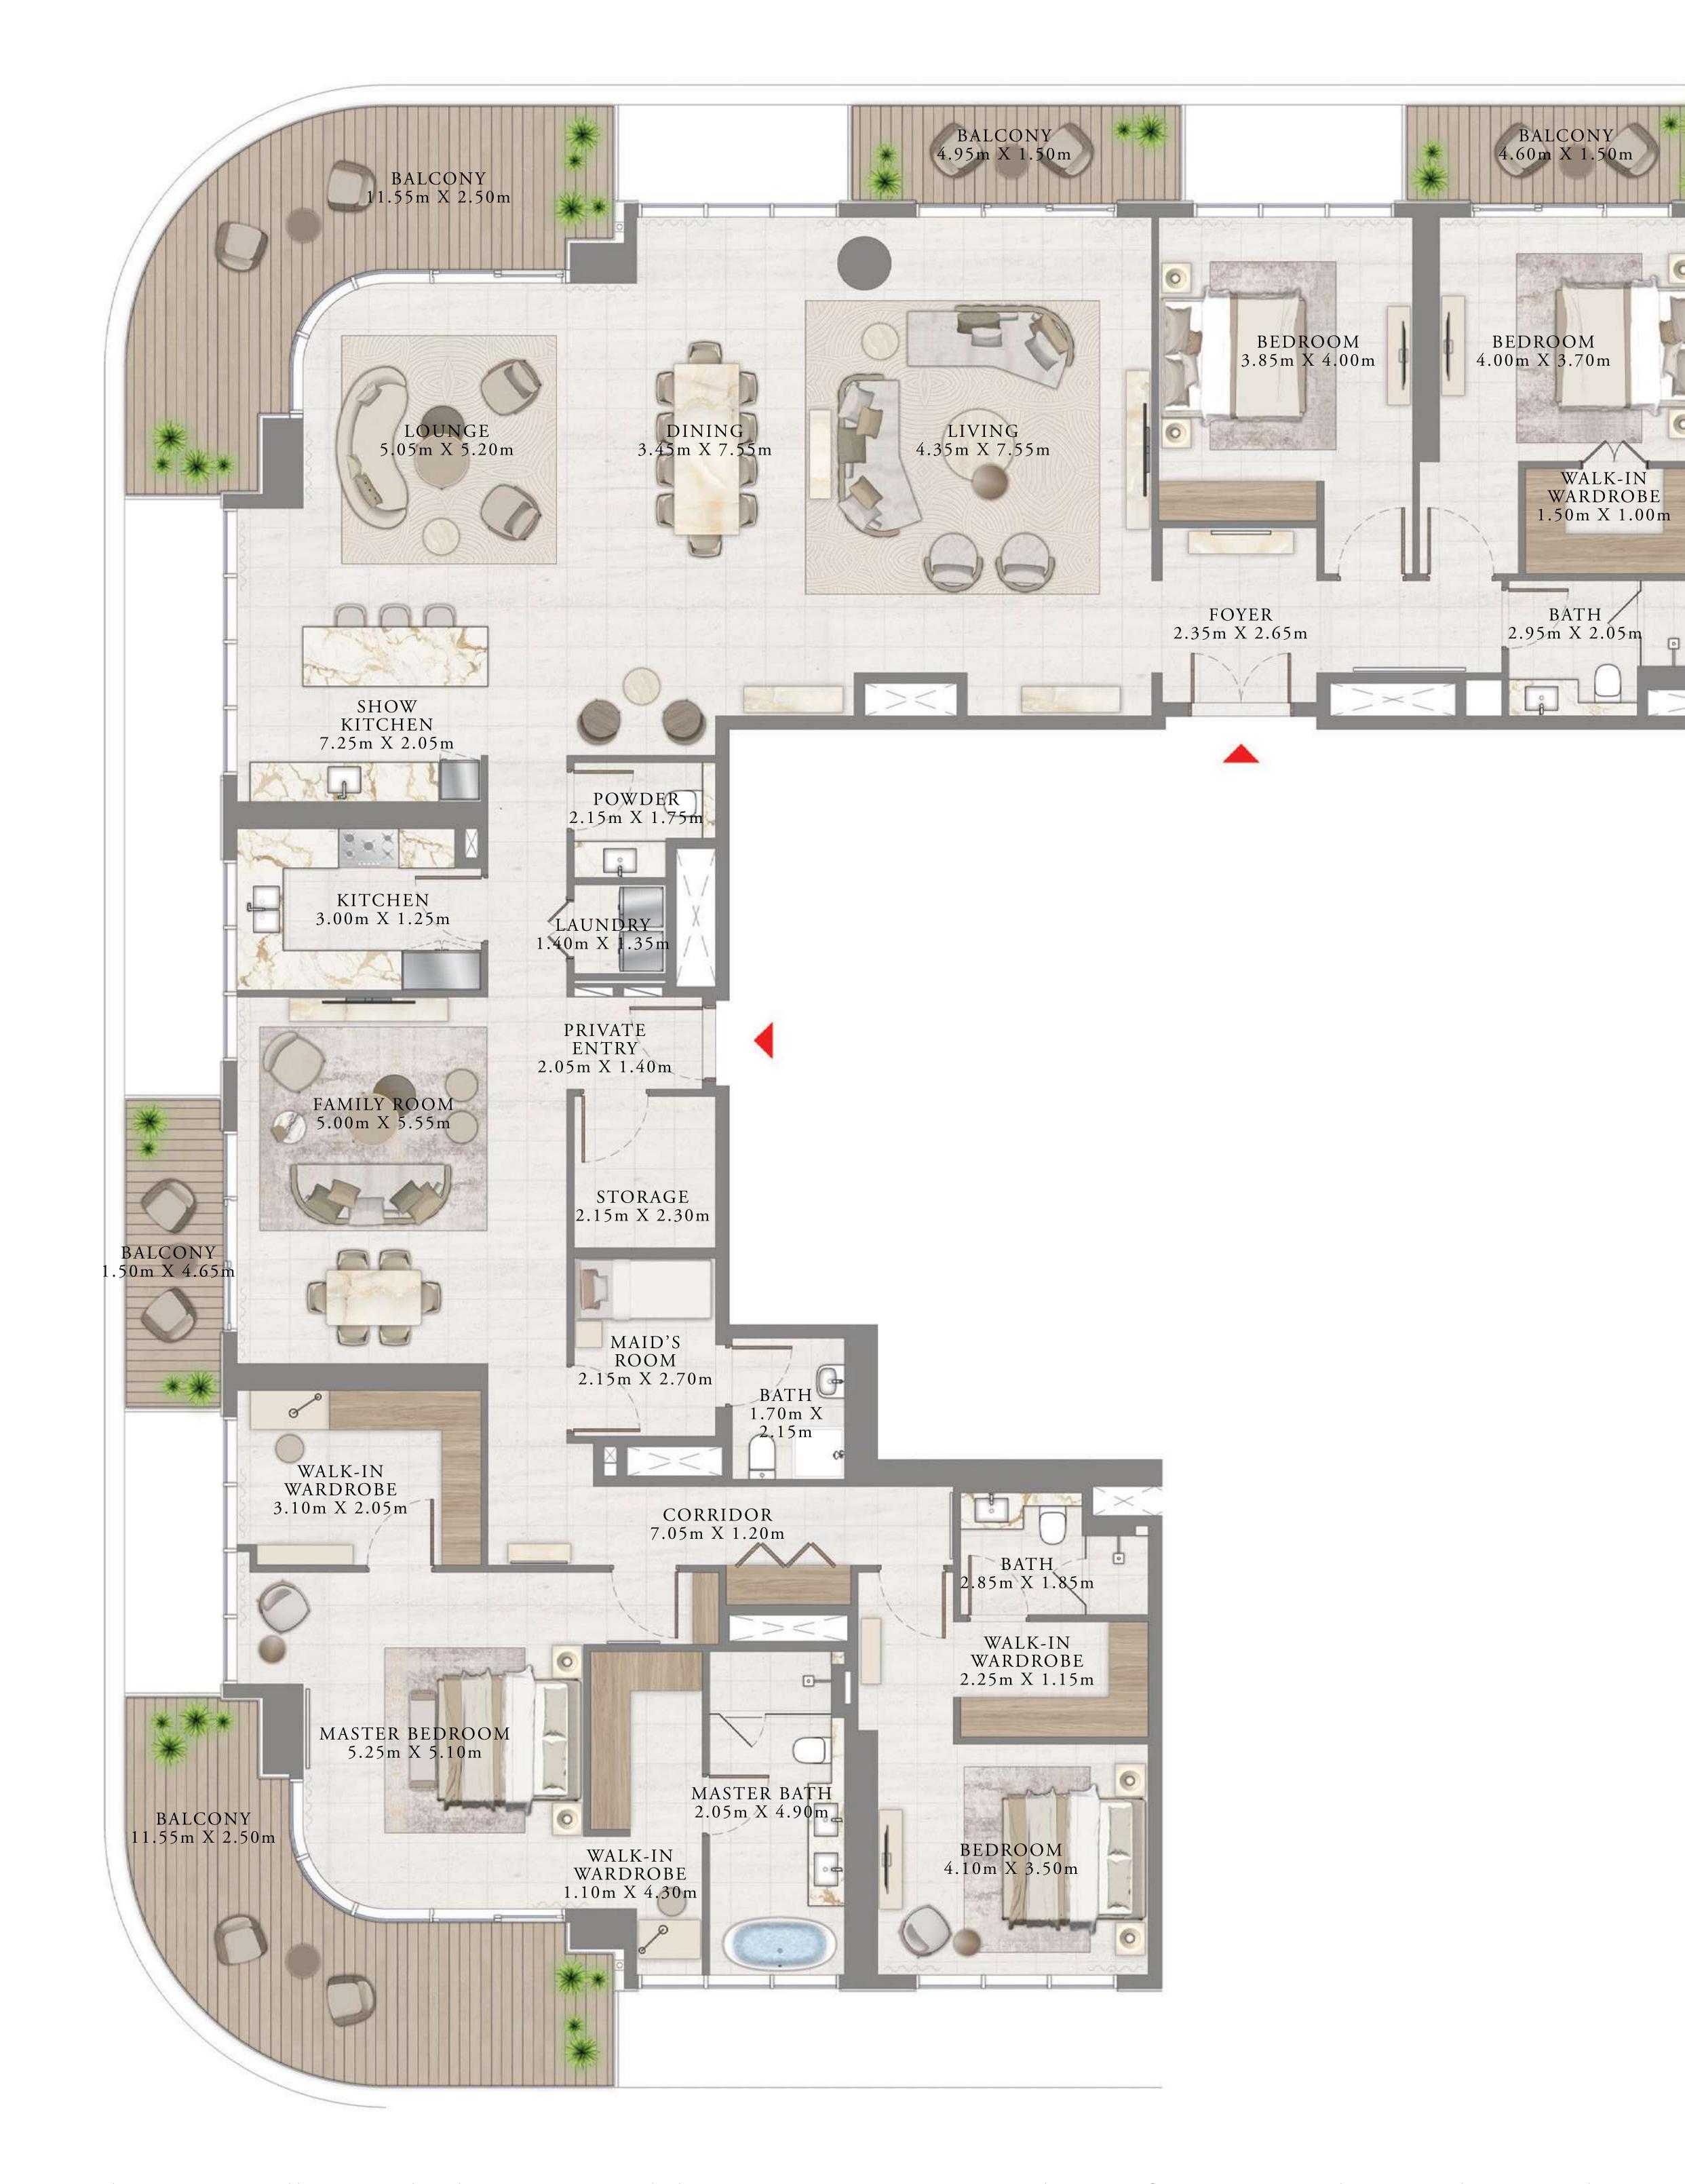

### 6 BEDROOM | PENTHOUSE

LEVEL 57

UNIT 01

| SUITE AREA   | 6562.33 SQ.FT.  | 609.66 SQ.M.  |
|--------------|-----------------|---------------|
| BALCONY AREA | 5121.15 SQ.FT.  | 475.77 SQ.M.  |
| TOTAL AREA   | 11683.48 SQ.FT. | 1085.43 SQ.M. |

KEY PLAN LEVEL