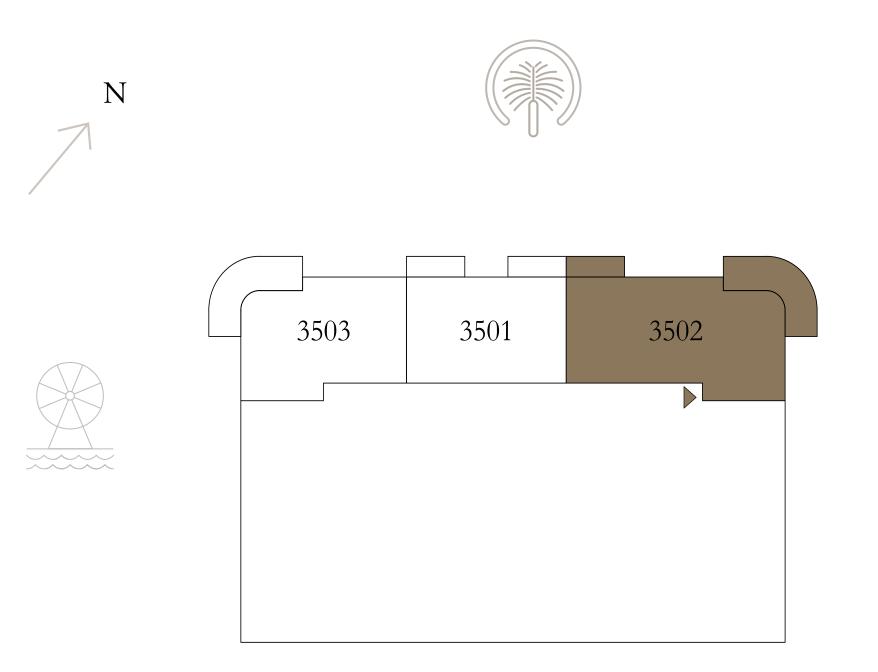

### 2 BEDROOM

LEVEL 35

UNIT 03

| SUITE AREA   | 1096.52 SQ.FT. | 101.87 SQ.M. |
|--------------|----------------|--------------|
| BALCONY AREA | 263.50 SQ.FT.  | 24.48 SQ.M.  |
| TOTAL AREA   | 1360.02 SQ.FT. | 126.35 SQ.M. |

KEY PLAN LEVEL

KEY SECTION

3 5