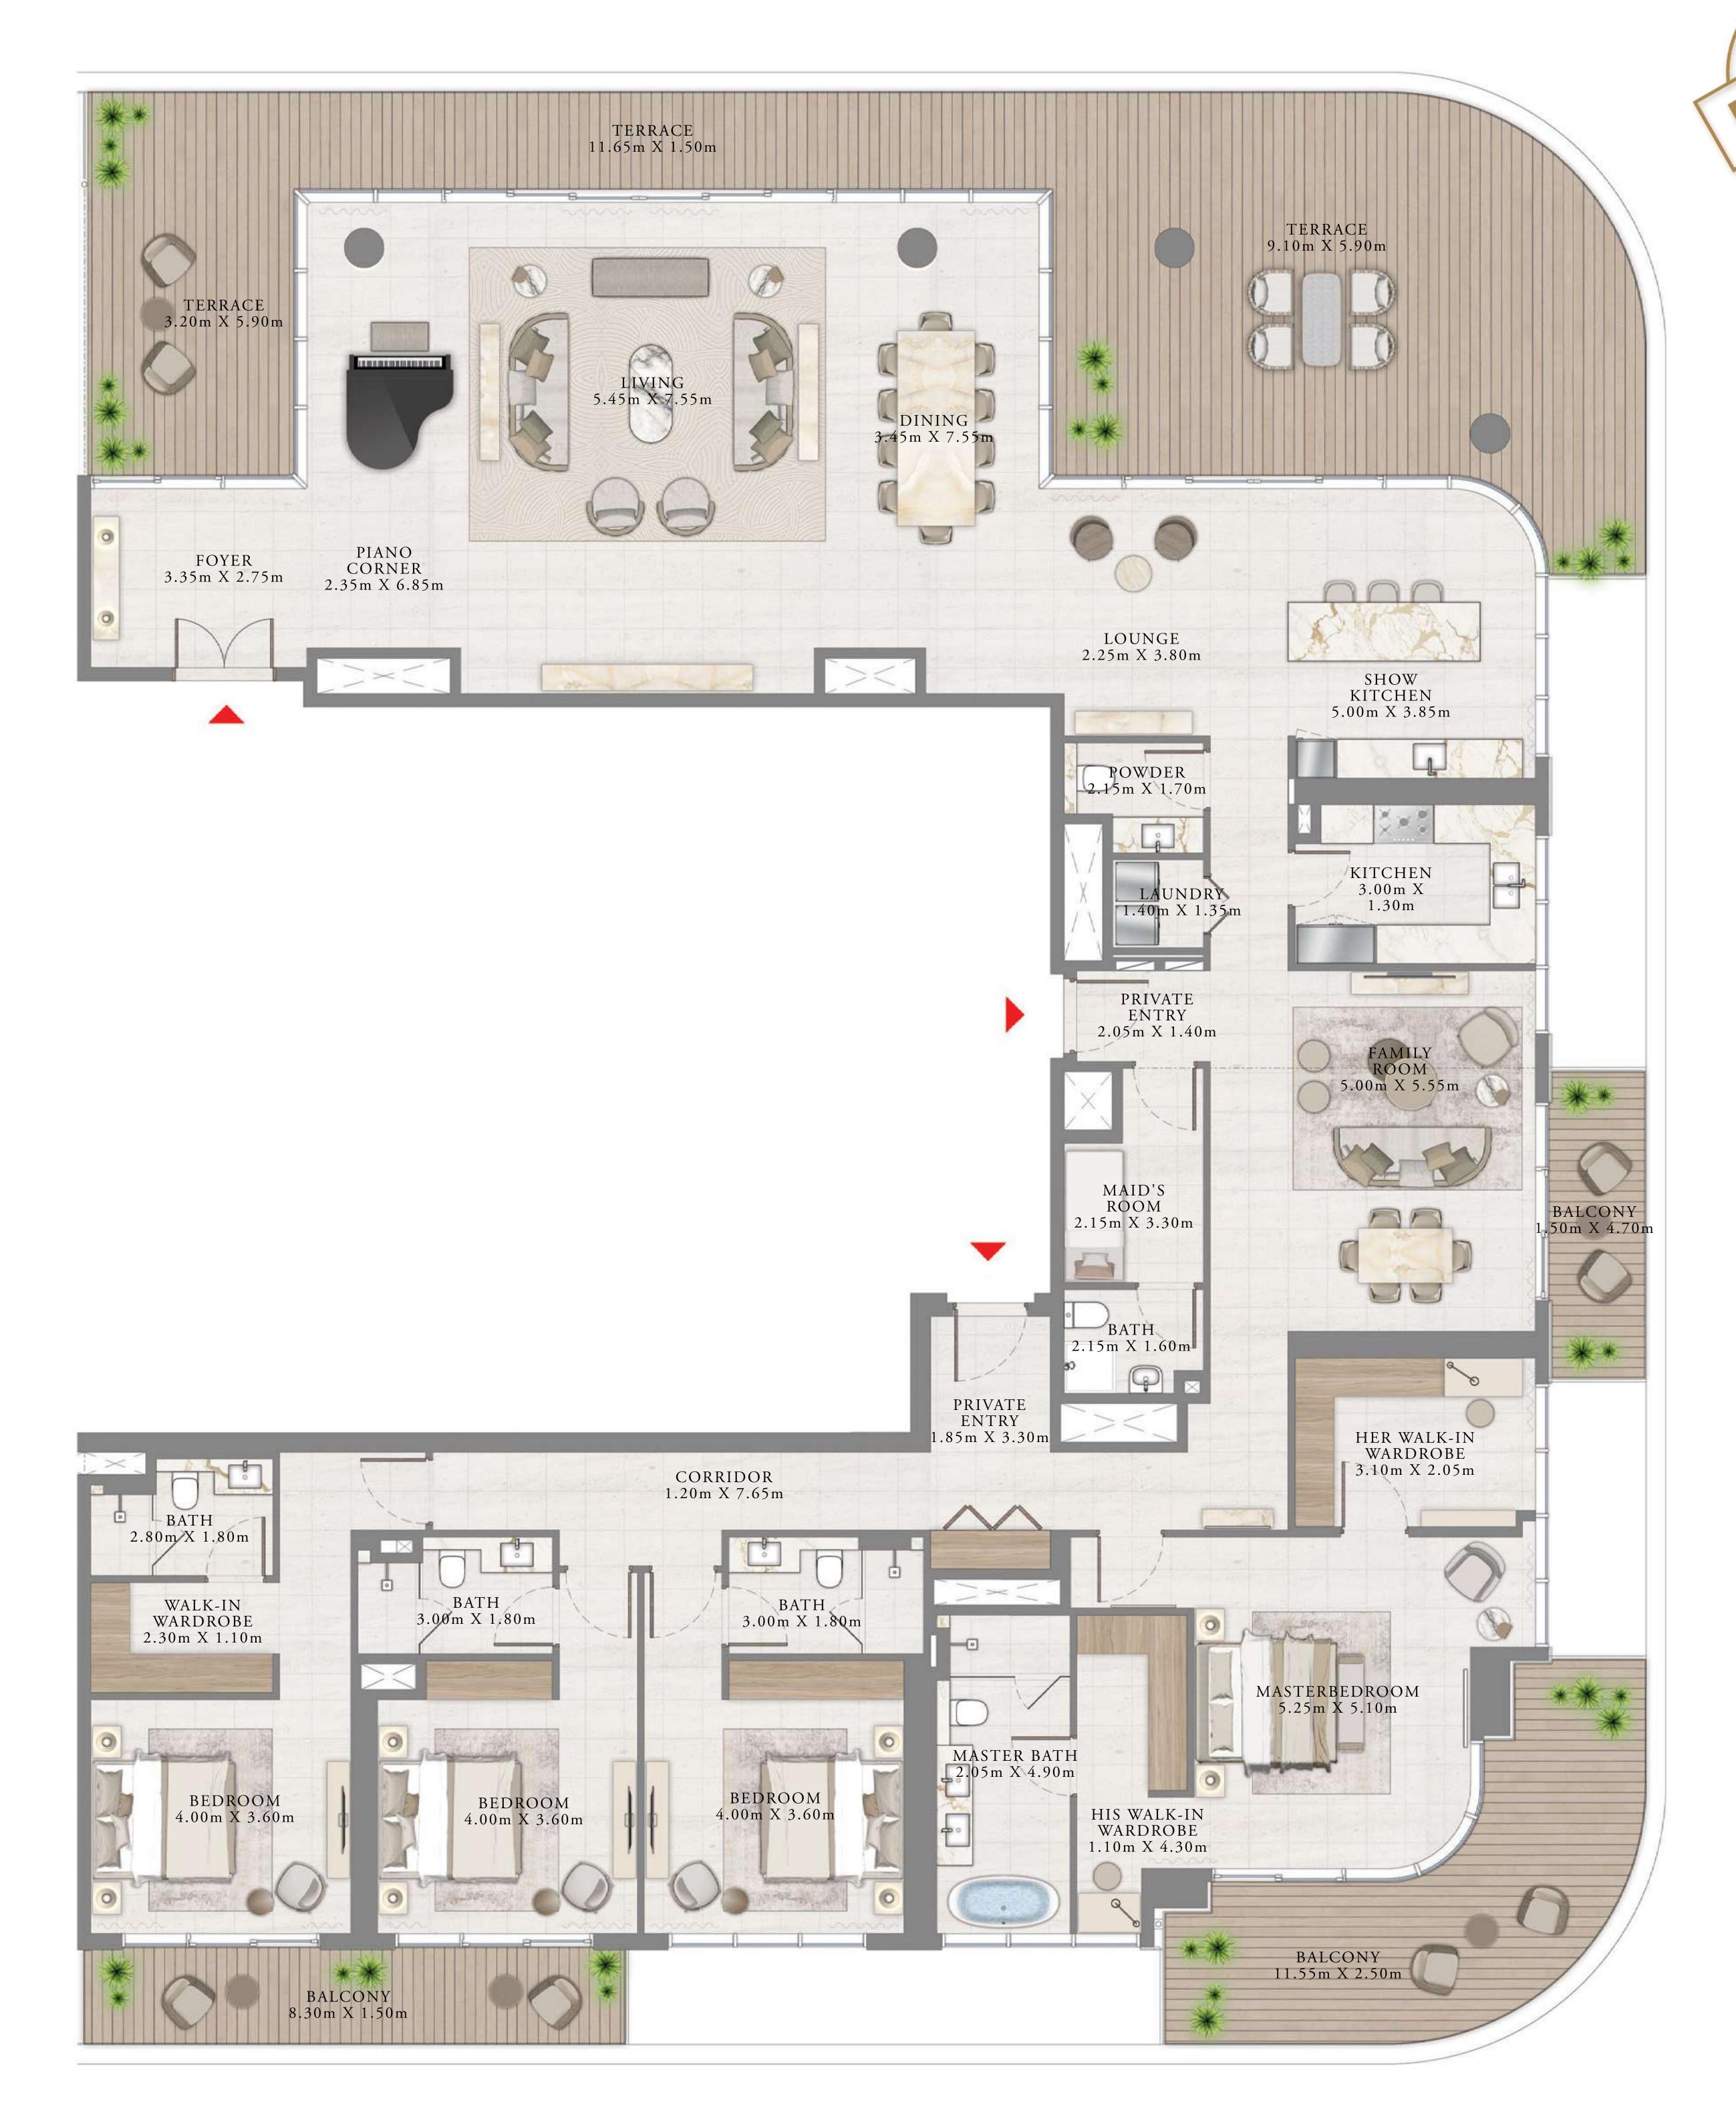

### 4 BEDROOM | PENTHOUSE

LEVEL 54-56

UNIT 01

| SUITE AREA   | 3958.21 SQ.FT. | 367.73 SQ.M. |
|--------------|----------------|--------------|
| BALCONY AREA | 1461.85 SQ.FT. | 135.81 SQ.M. |
| TOTAL AREA   | 5420.06 SQ.FT. | 503.54 SQ.M. |

KEY PLAN LEVEL

KEY SECTION

### BY ADDRESS RESORTS

#### TOWER 1

### 4 BEDROOM | PENTHOUSE

LEVEL 54-56

UNIT 02

| SUITE AREA   | 3968.76 SQ.FT. | 368.71 SQ.M. |
|--------------|----------------|--------------|
| BALCONY AREA | 1461.85 SQ.FT. | 135.81 SQ.M. |
| TOTAL AREA   | 5430.61 SQ.FT. | 504.52 SQ.M. |