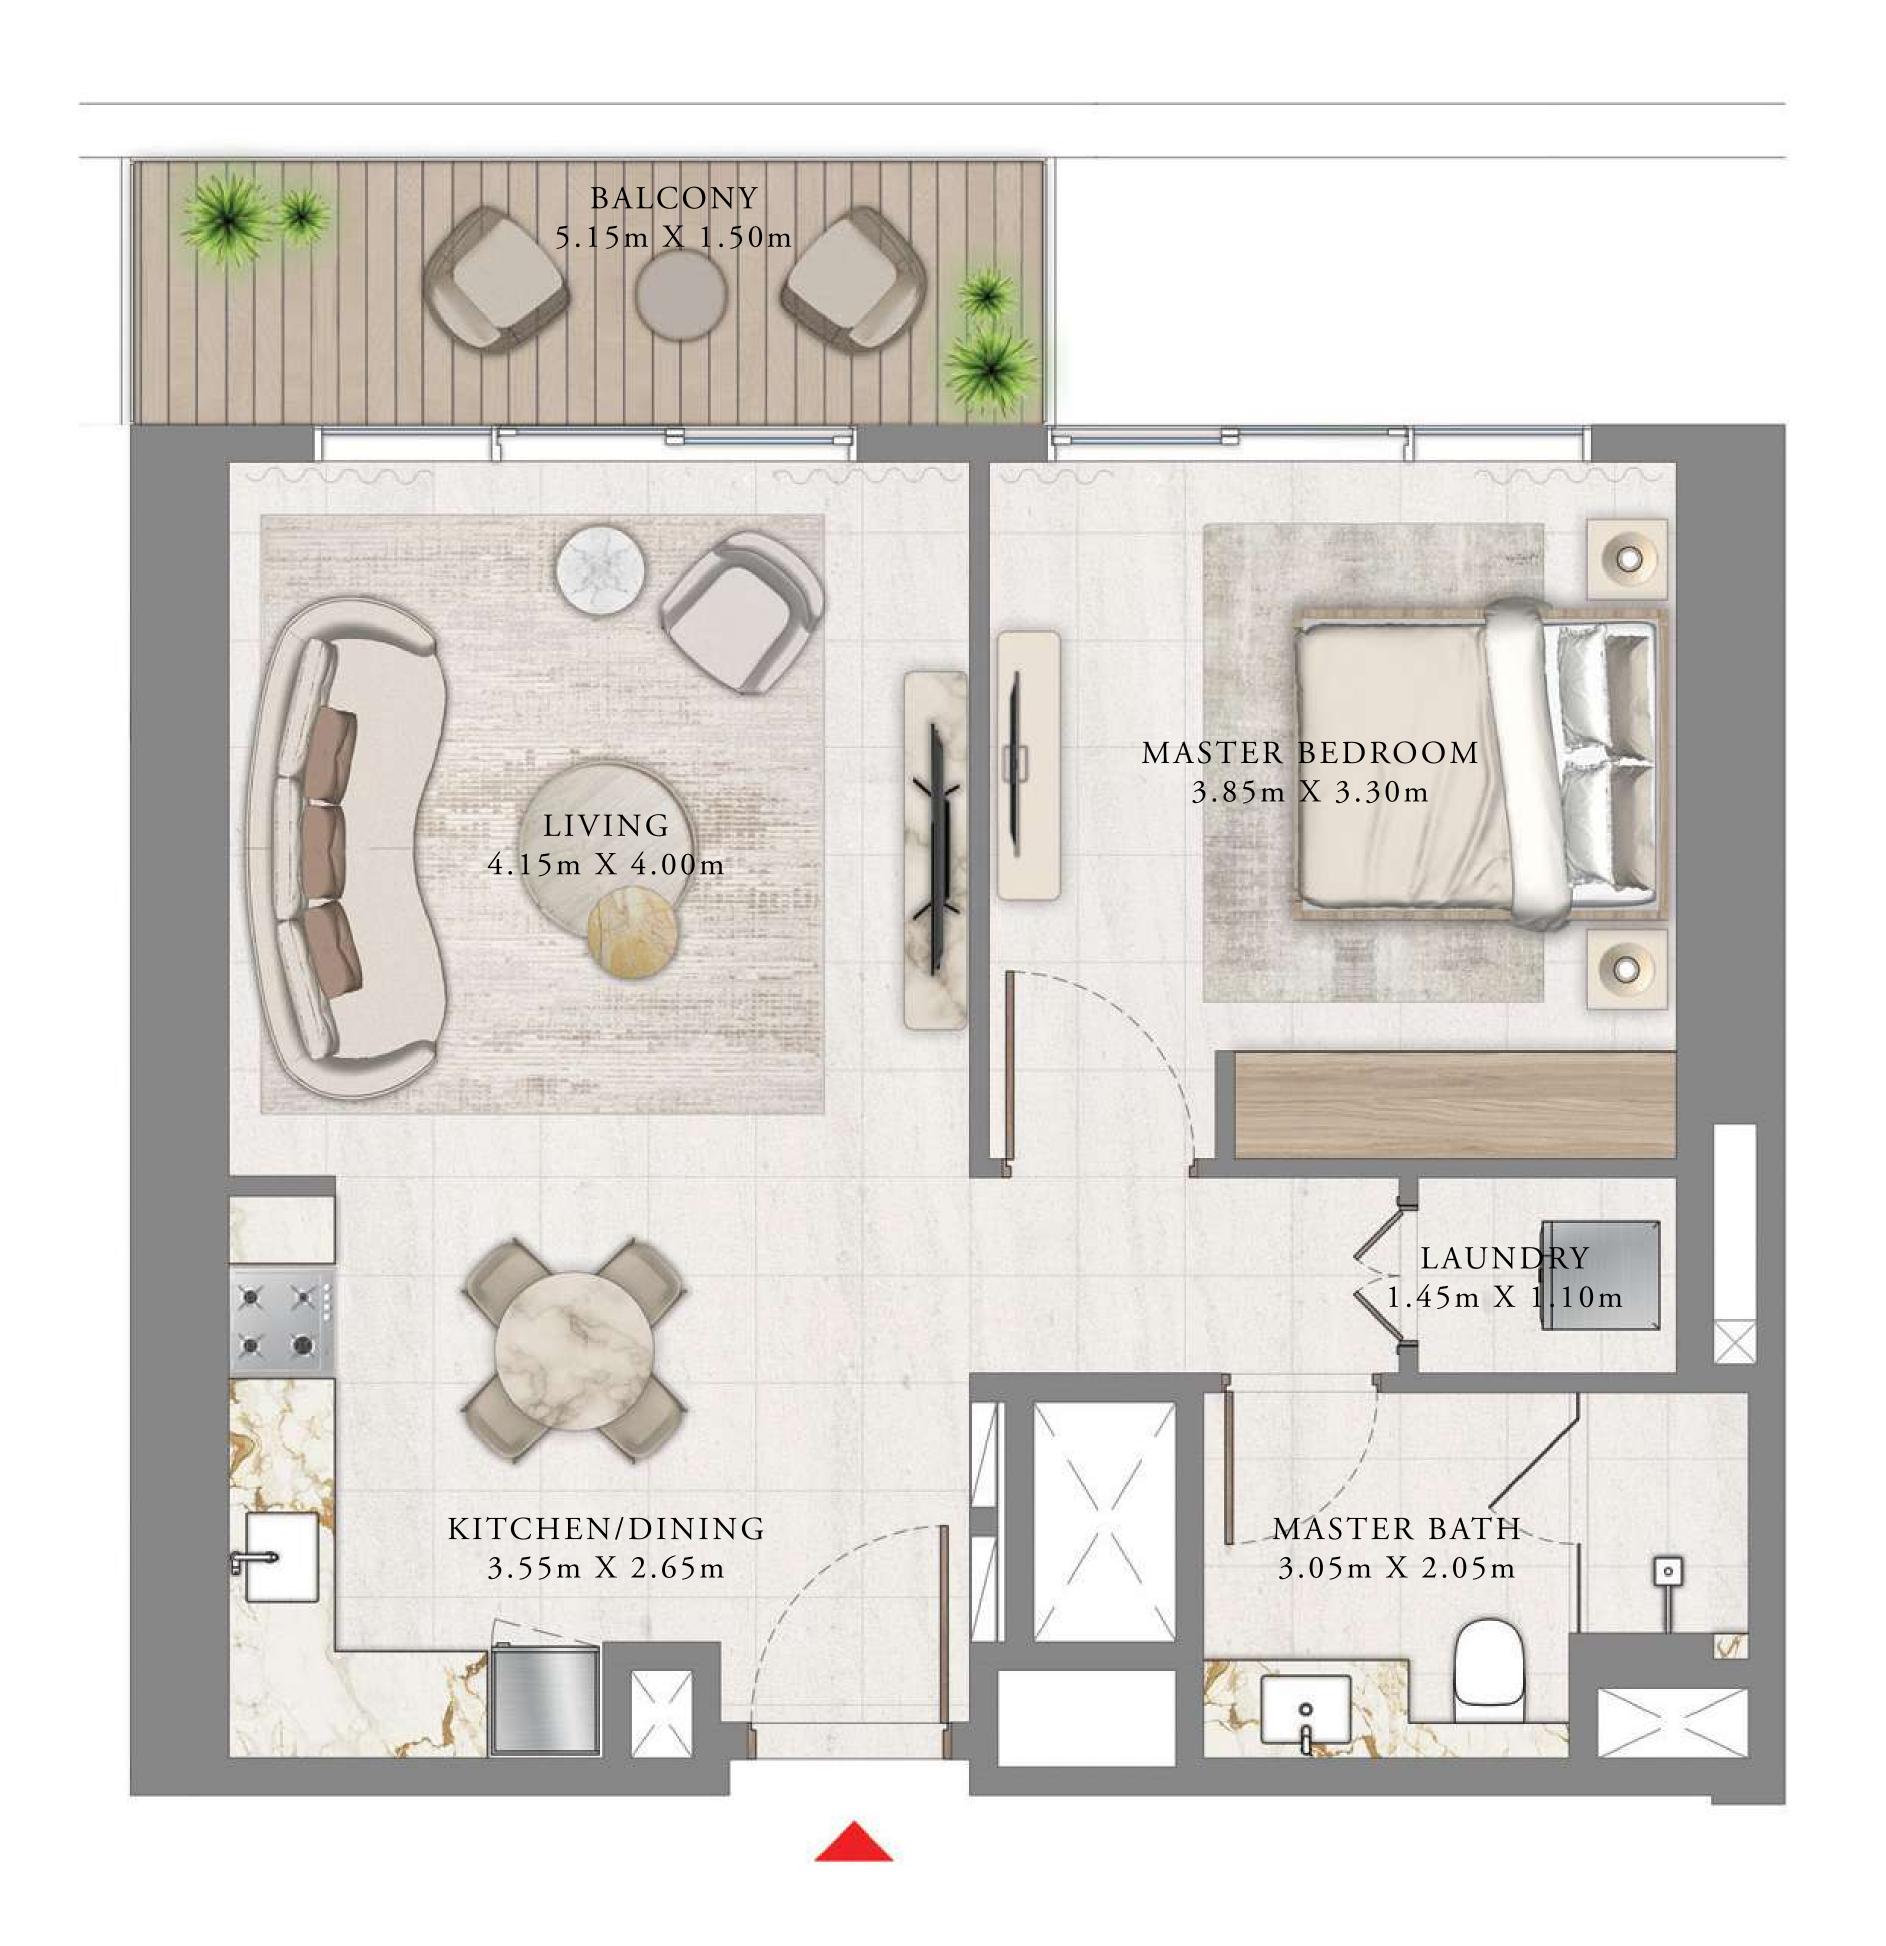

### 1 BEDROOM

LEVEL 1-8

UNIT 03

| SUITE AREA   | 657.89 SQ.FT. | 61.12 SQ.M. |
|--------------|---------------|-------------|
| BALCONY AREA | 86.86 SQ.FT.  | 8.07 SQ.M.  |
| TOTAL AREA   | 744.75 SQ.FT. | 69.19 SQ.M. |