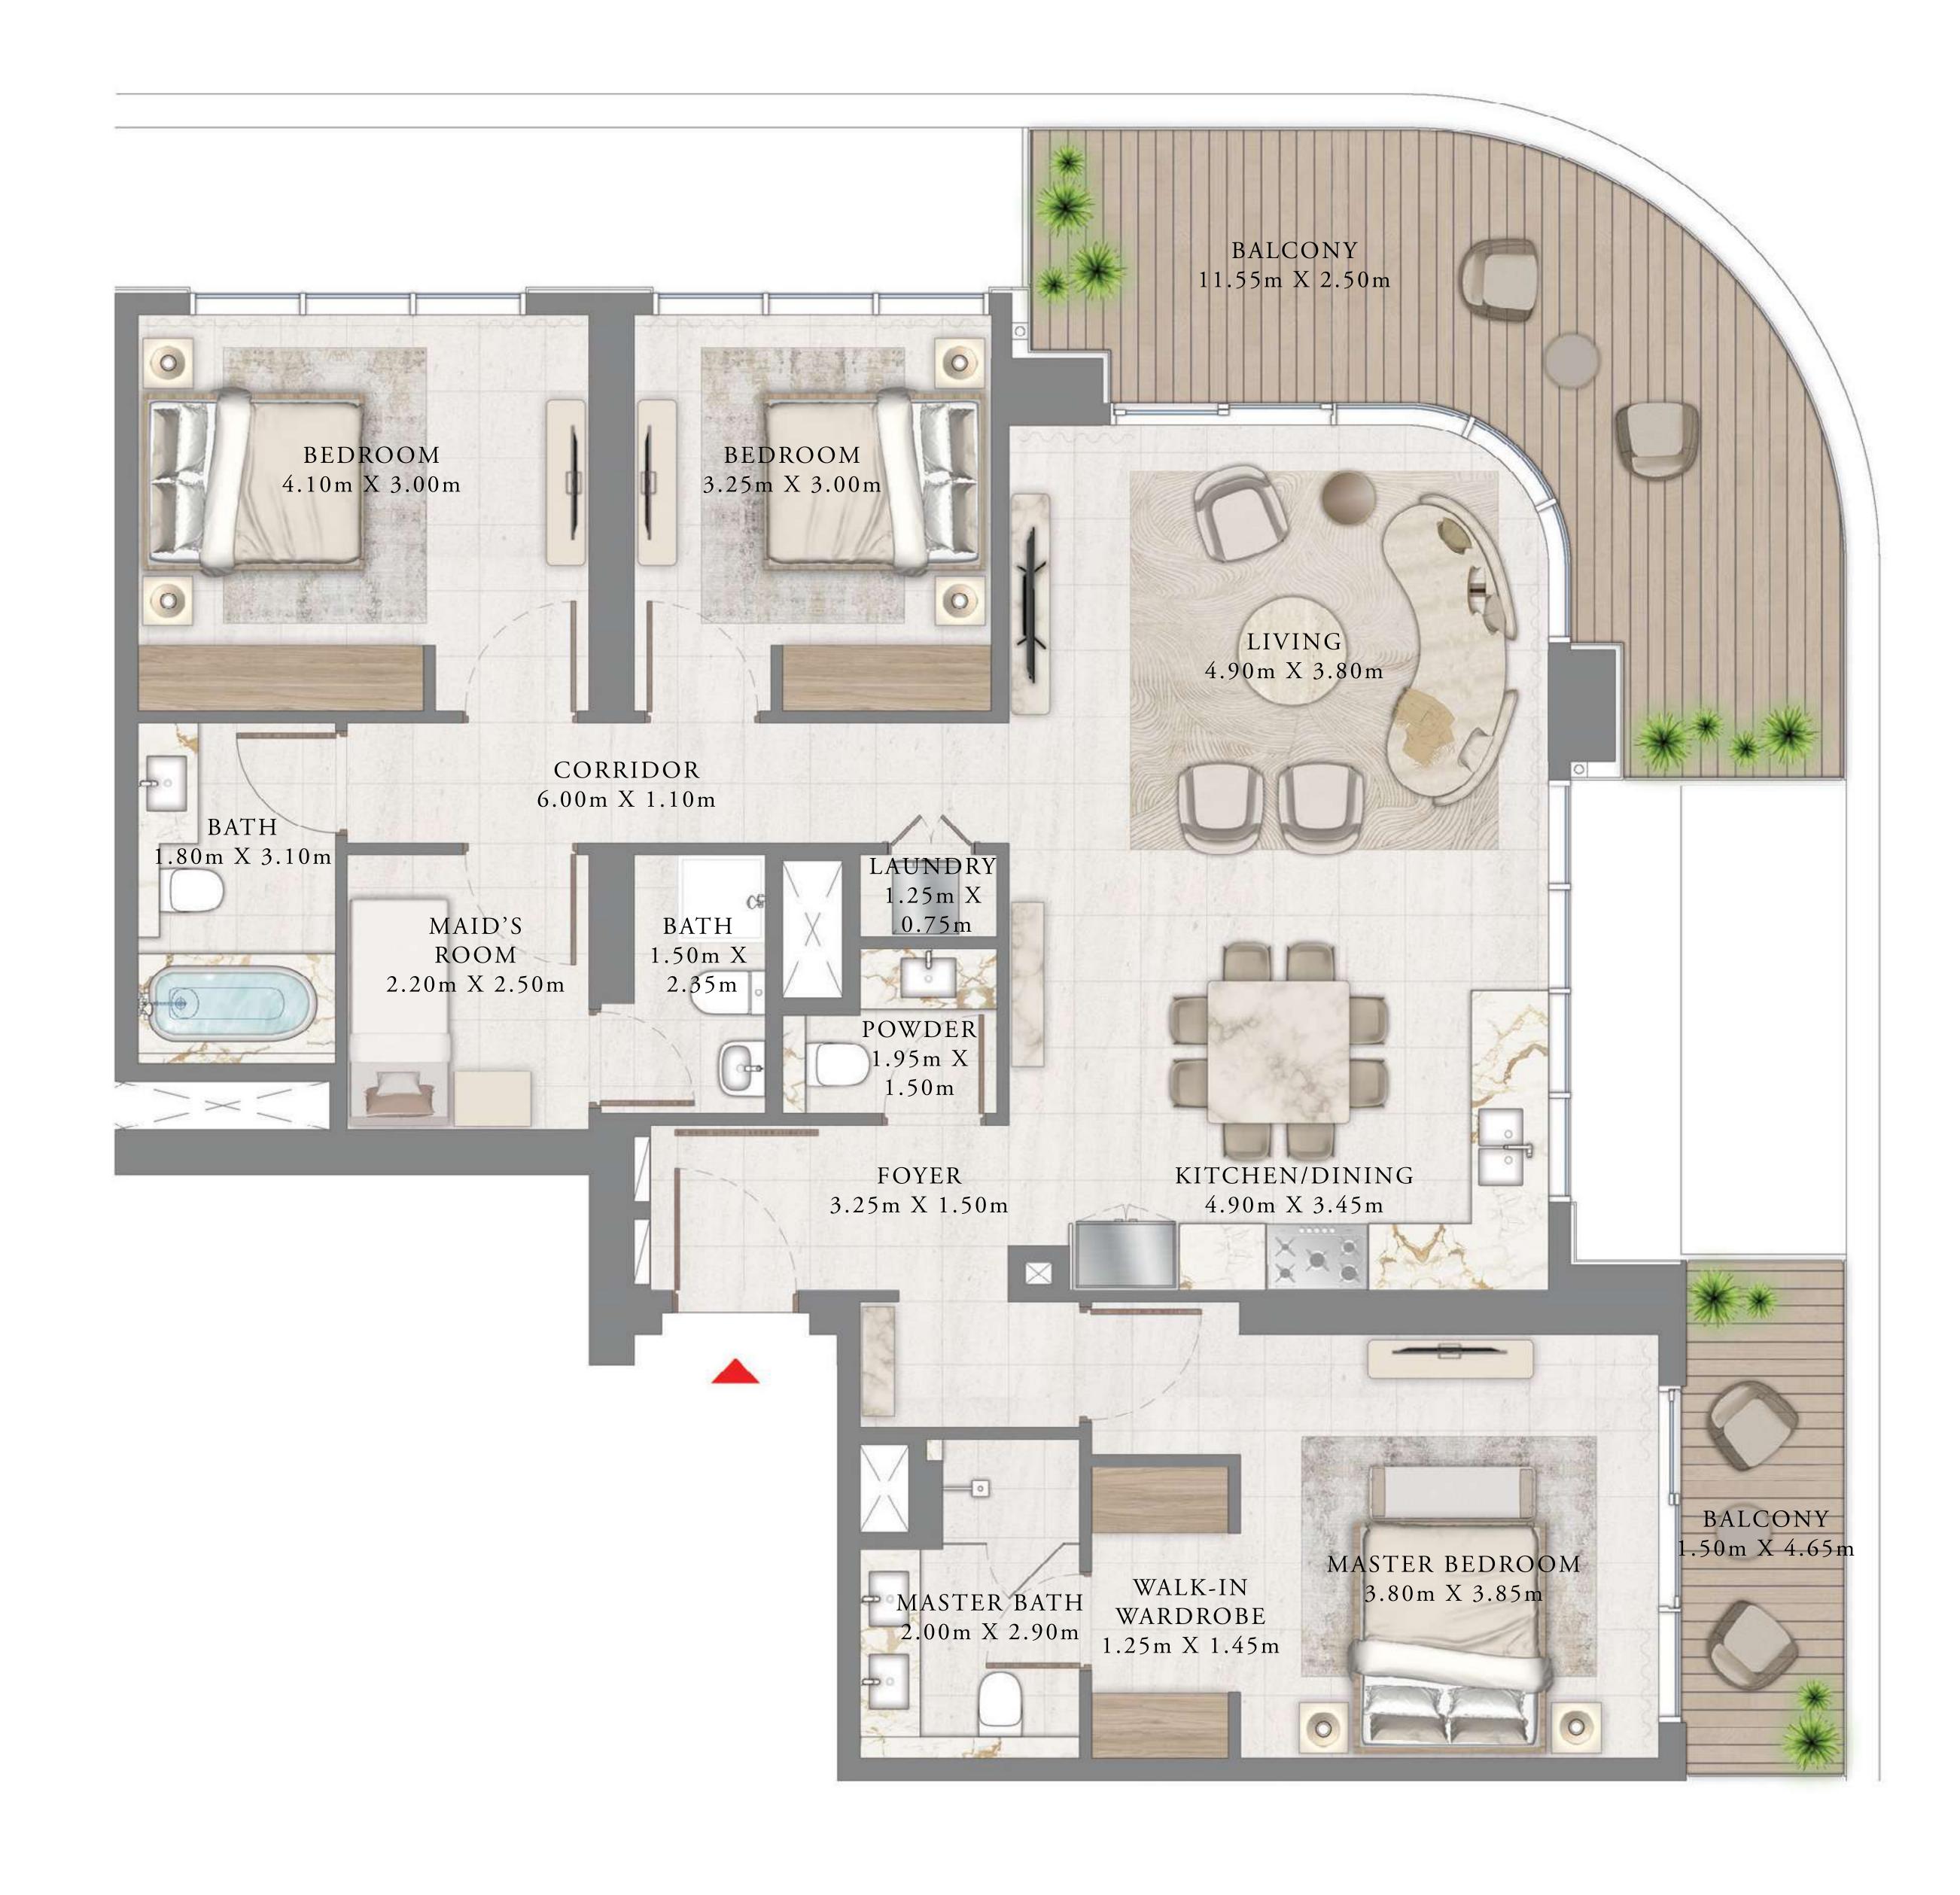

### 2 BEDROOM

LEVEL 10-24

UNIT 04

| SUITE AREA   | 1117.62 SQ.FT. | 103.83 SQ.M. |
|--------------|----------------|--------------|
| BALCONY AREA | 262.53 SQ.FT.  | 24.39 SQ.M.  |
| TOTAL AREA   | 1380.15 SQ.FT. | 128.22 SQ.M. |

#### LEVEL 25-34 UNIT 04

| SUITE AREA   | 1118.26 SQ.FT. | 103.89 SQ.M. |
|--------------|----------------|--------------|
| BALCONY AREA | 263.50 SQ.FT.  | 24.48 SQ.M.  |
| TOTAL AREA   | 1381.76 SQ.FT. | 128.37 SQ.M. |