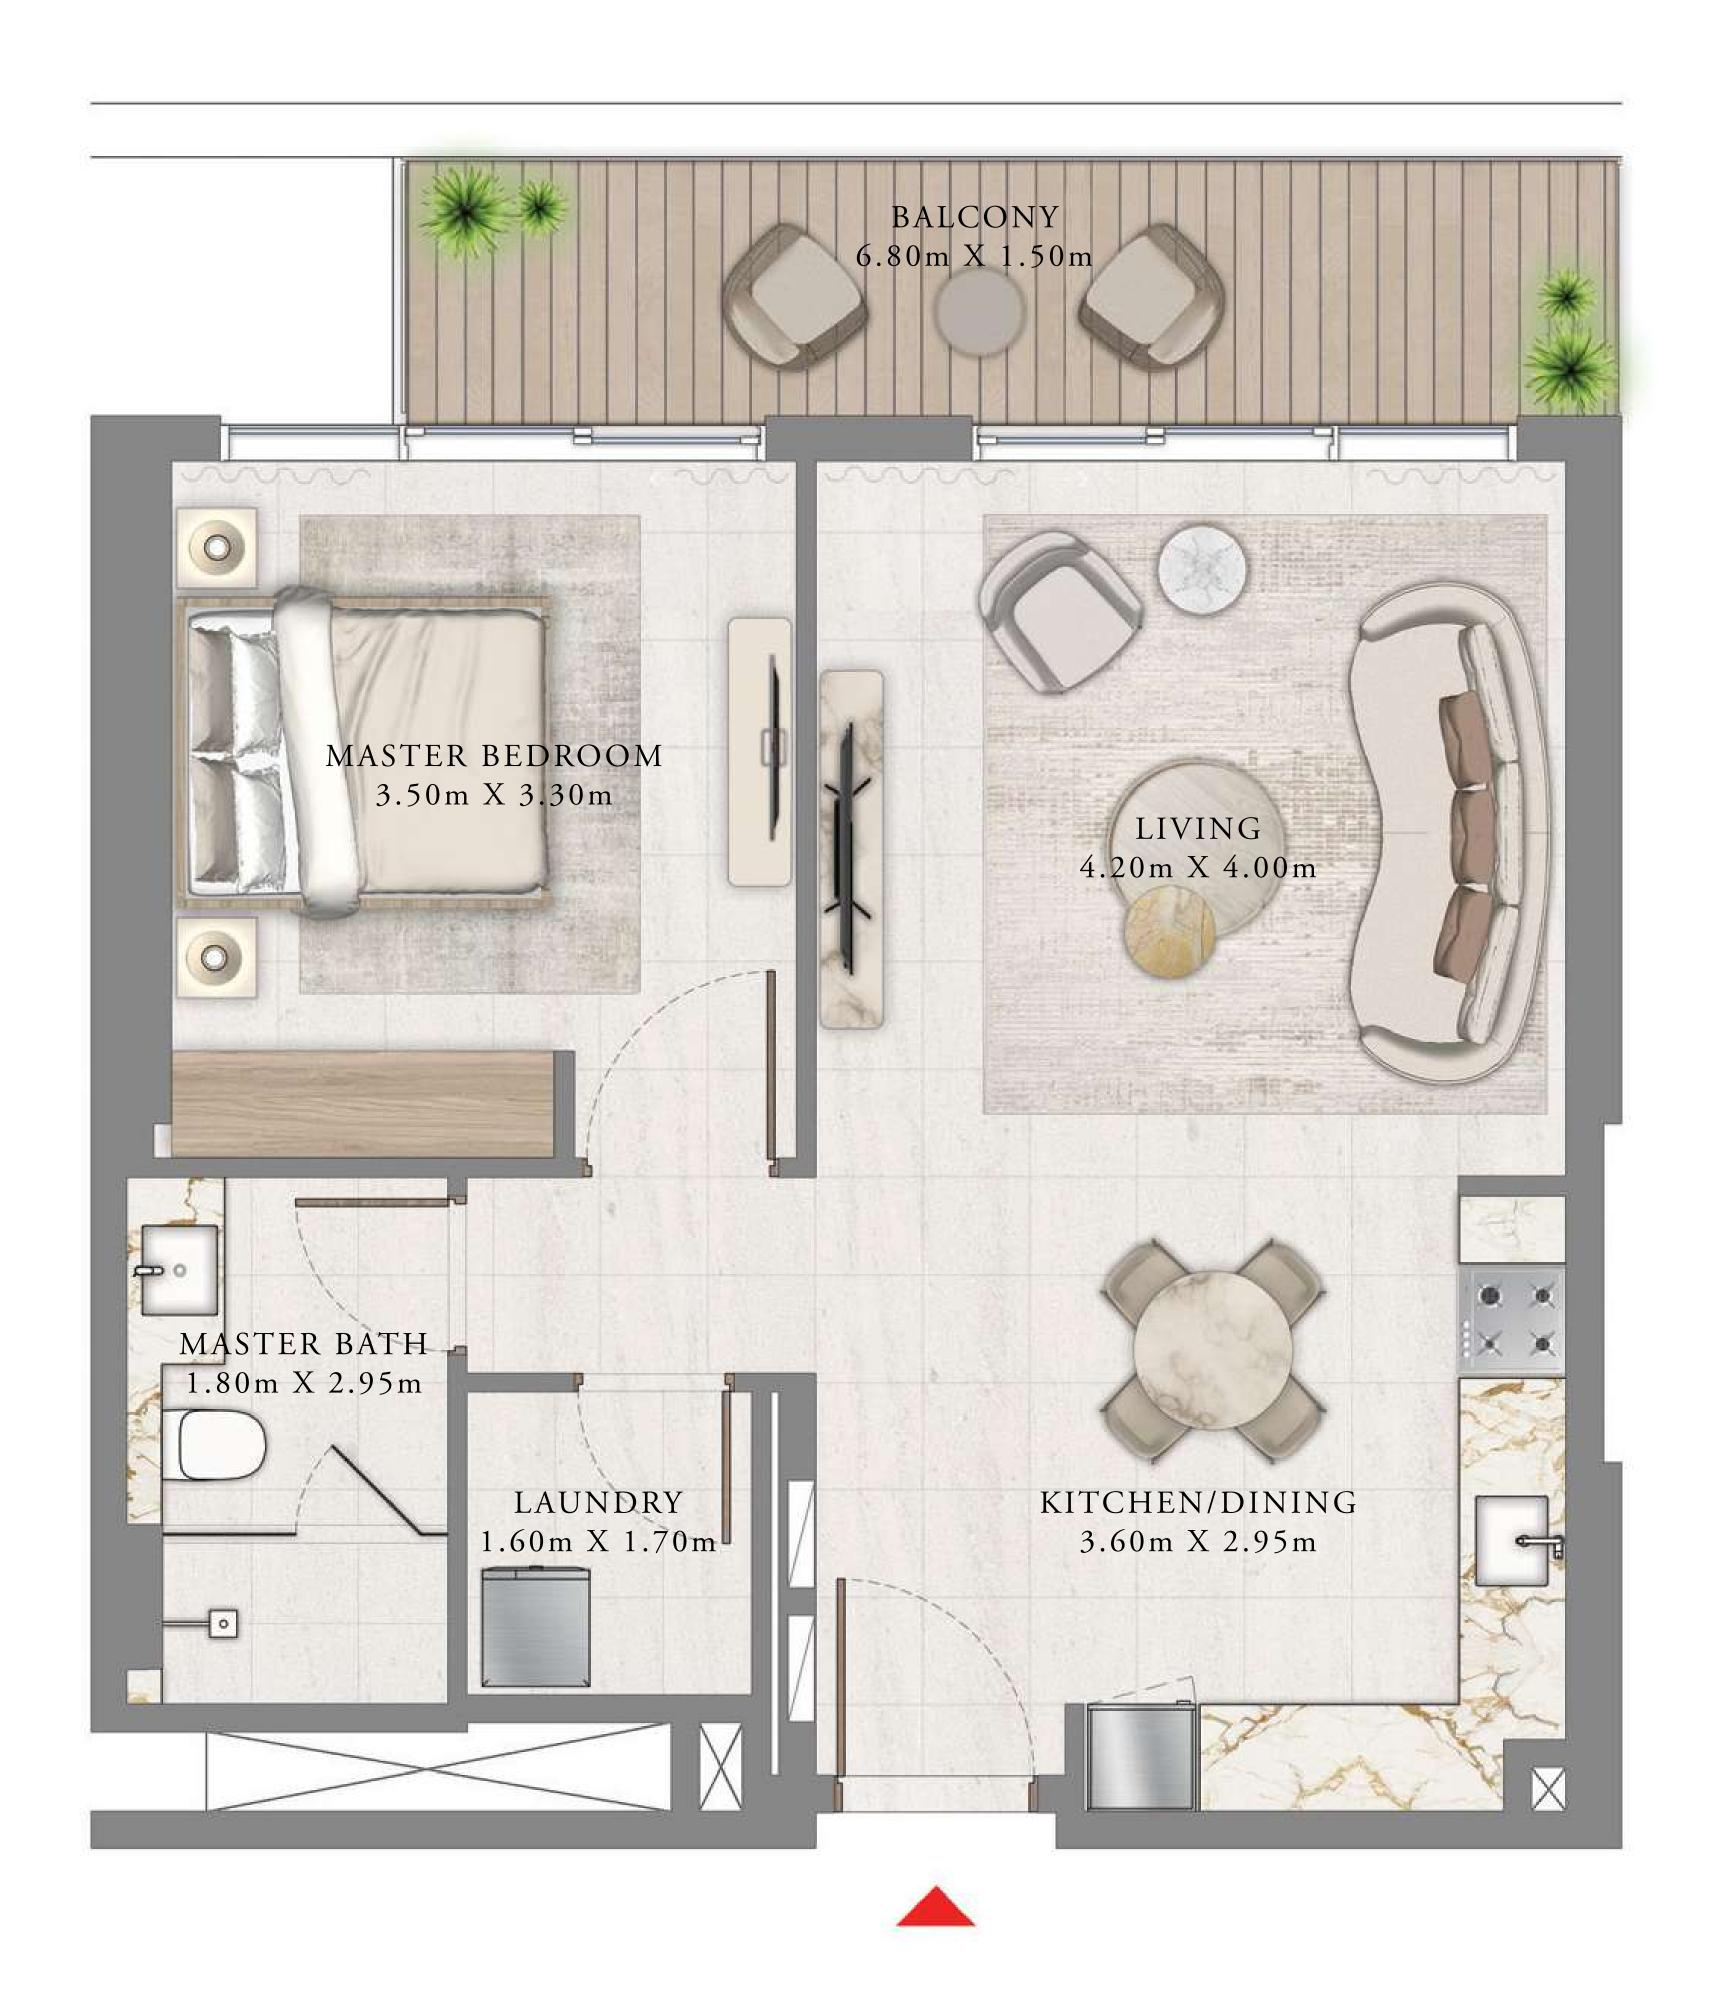

### BY ADDRESS RESORTS

#### TOWER 1

### 1 BEDROOM

LEVEL 9

UNIT 05

| SUITE AREA   | 664.56 SQ.FT. | 61.74 SQ.M. |
|--------------|---------------|-------------|
| BALCONY AREA | 158.23 SQ.FT. | 14.70 SQ.M. |
| TOTAL AREA   | 822.79 SQ.FT. | 76.44 SQ.M. |

KEY PLAN LEVEL