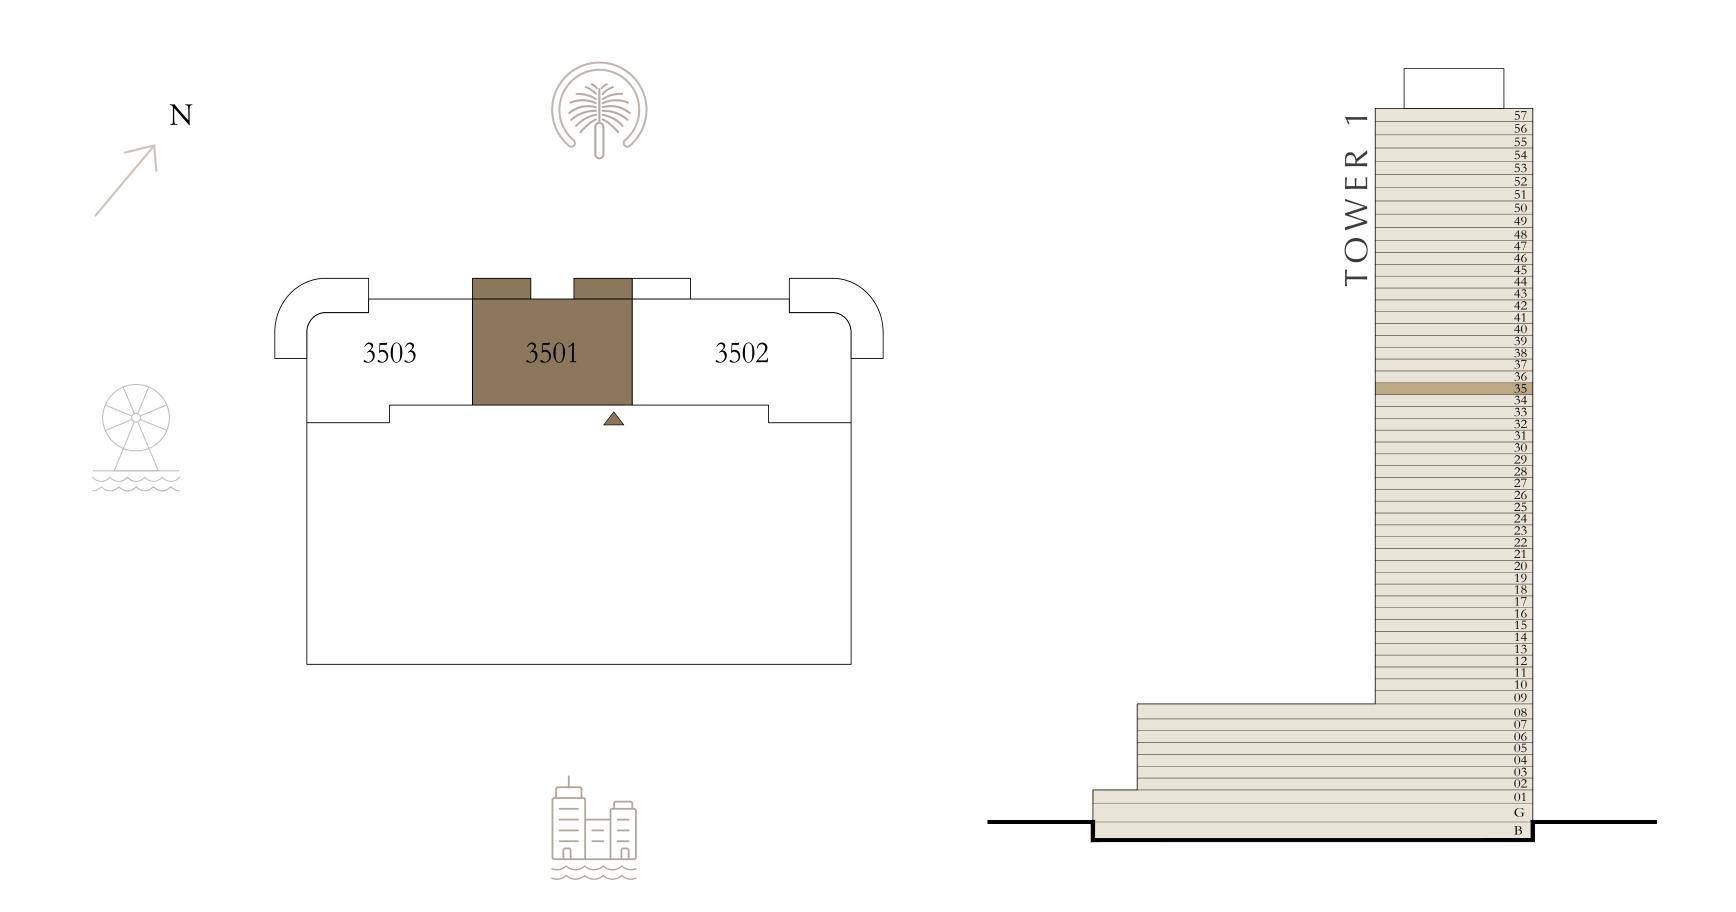

### 2 BEDROOM

LEVEL 35

UNIT 03

| SUITE AREA   | 1096.52 SQ.FT. | 101.87 SQ.M. |
|--------------|----------------|--------------|
| BALCONY AREA | 263.50 SQ.FT.  | 24.48 SQ.M.  |
| TOTAL AREA   | 1360.02 SQ.FT. | 126.35 SQ.M. |

KEY PLAN LEVEL

KEY SECTION

3 5