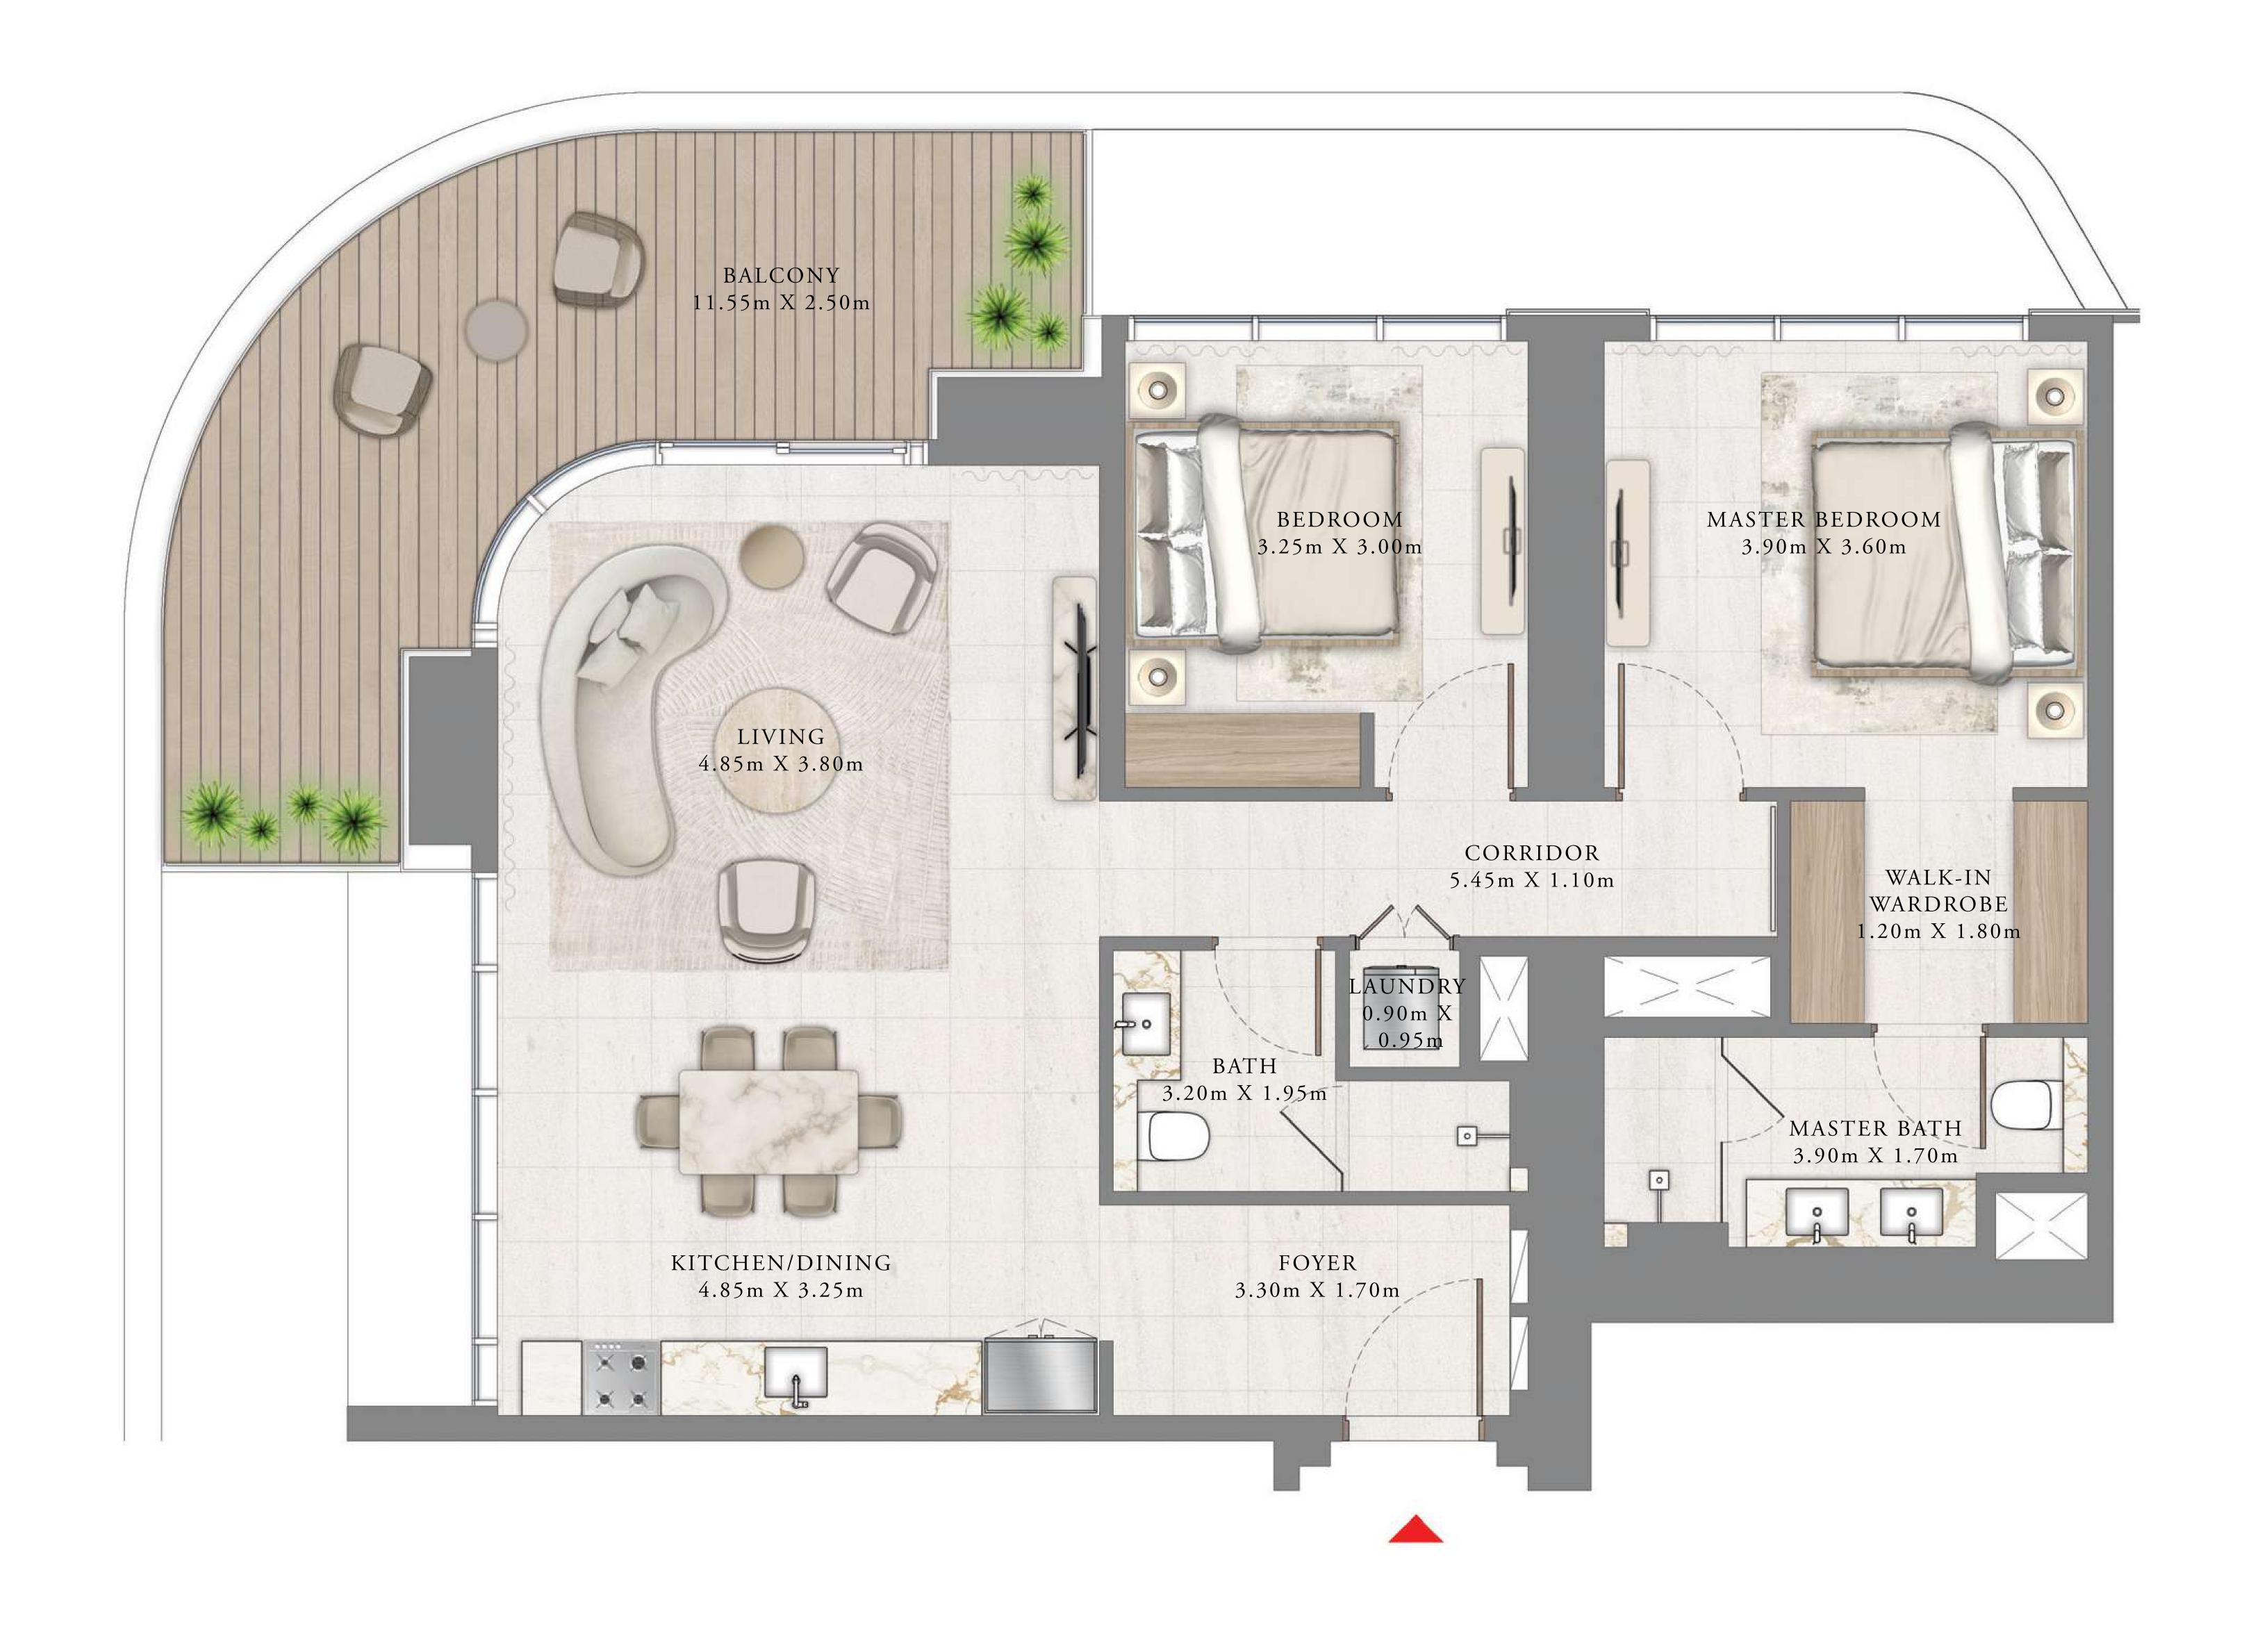

### 1 BEDROOM

LEVEL 9

UNIT 03

| SUITE AREA   | 657.89 SQ.FT. | 61.12 SQ.M. |
|--------------|---------------|-------------|
| BALCONY AREA | 86.86 SQ.FT.  | 8.07 SQ.M.  |
| TOTAL AREA   | 744.75 SQ.FT. | 69.19 SQ.M. |