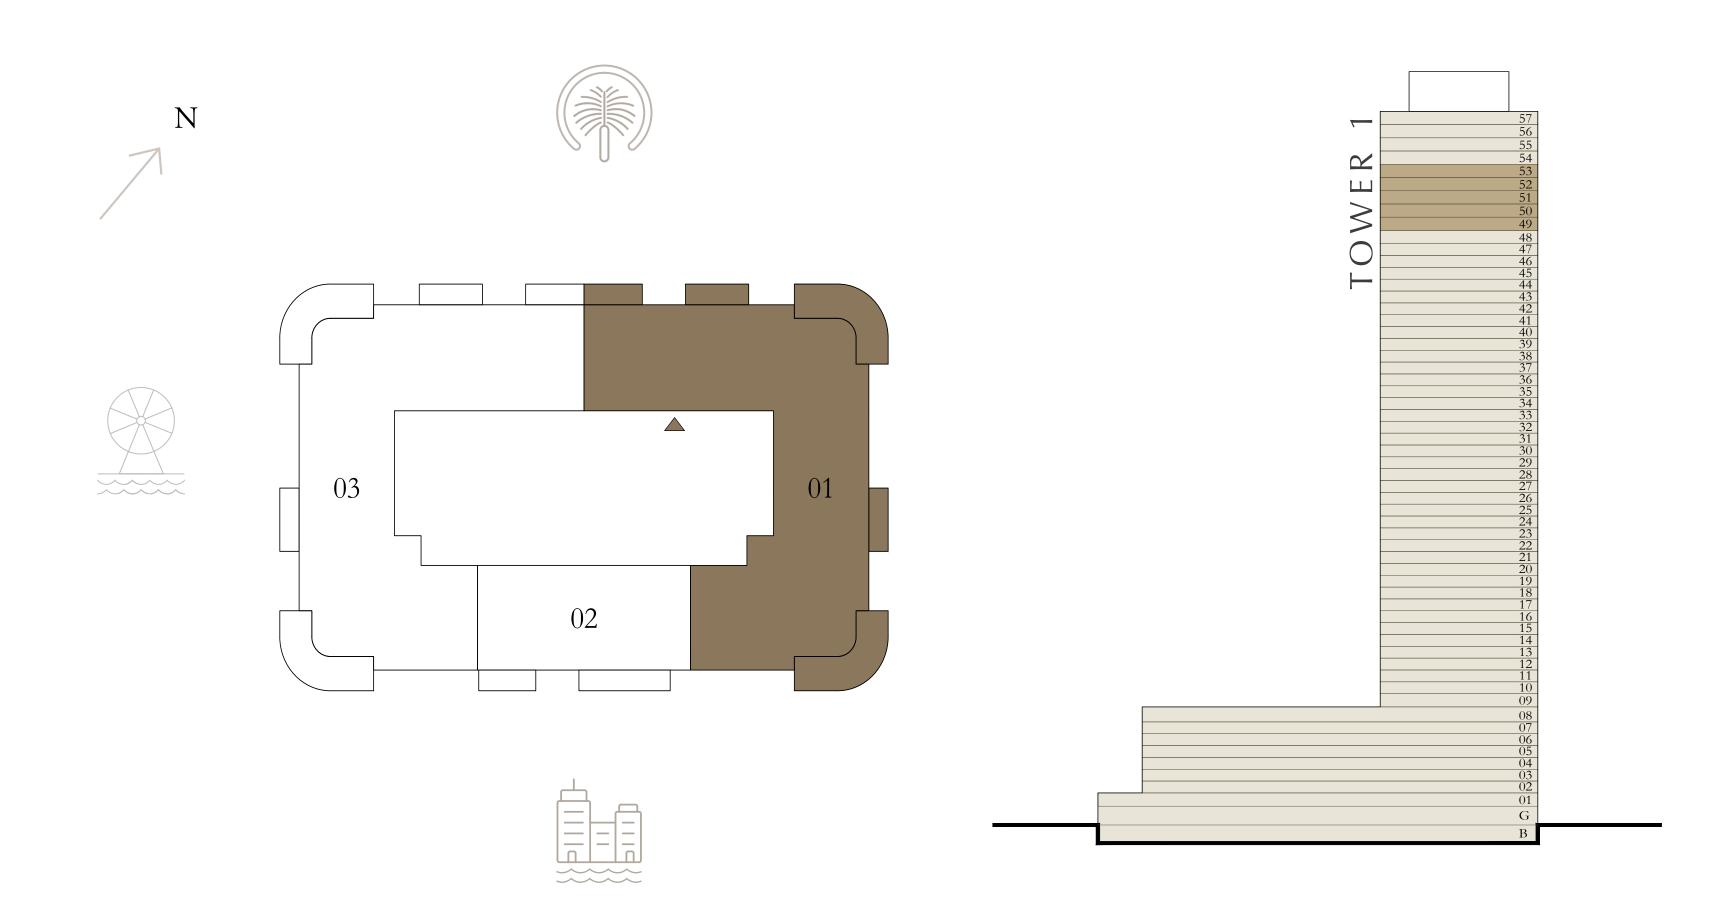

### BY ADDRESS RESORTS

#### TOWER 1

### 3 BEDROOM

LEVEL 49-53

UNIT 02

| SUITE AREA   | 1311.58 SQ.FT. | 121.85 SQ.M. |
|--------------|----------------|--------------|
| BALCONY AREA | 196.23 SQ.FT.  | 18.23 SQ.M.  |
| TOTAL AREA   | 1507.81 SQ.FT. | 140.08 SQ.M. |

KEY PLAN LEVEL

KEY SECTION