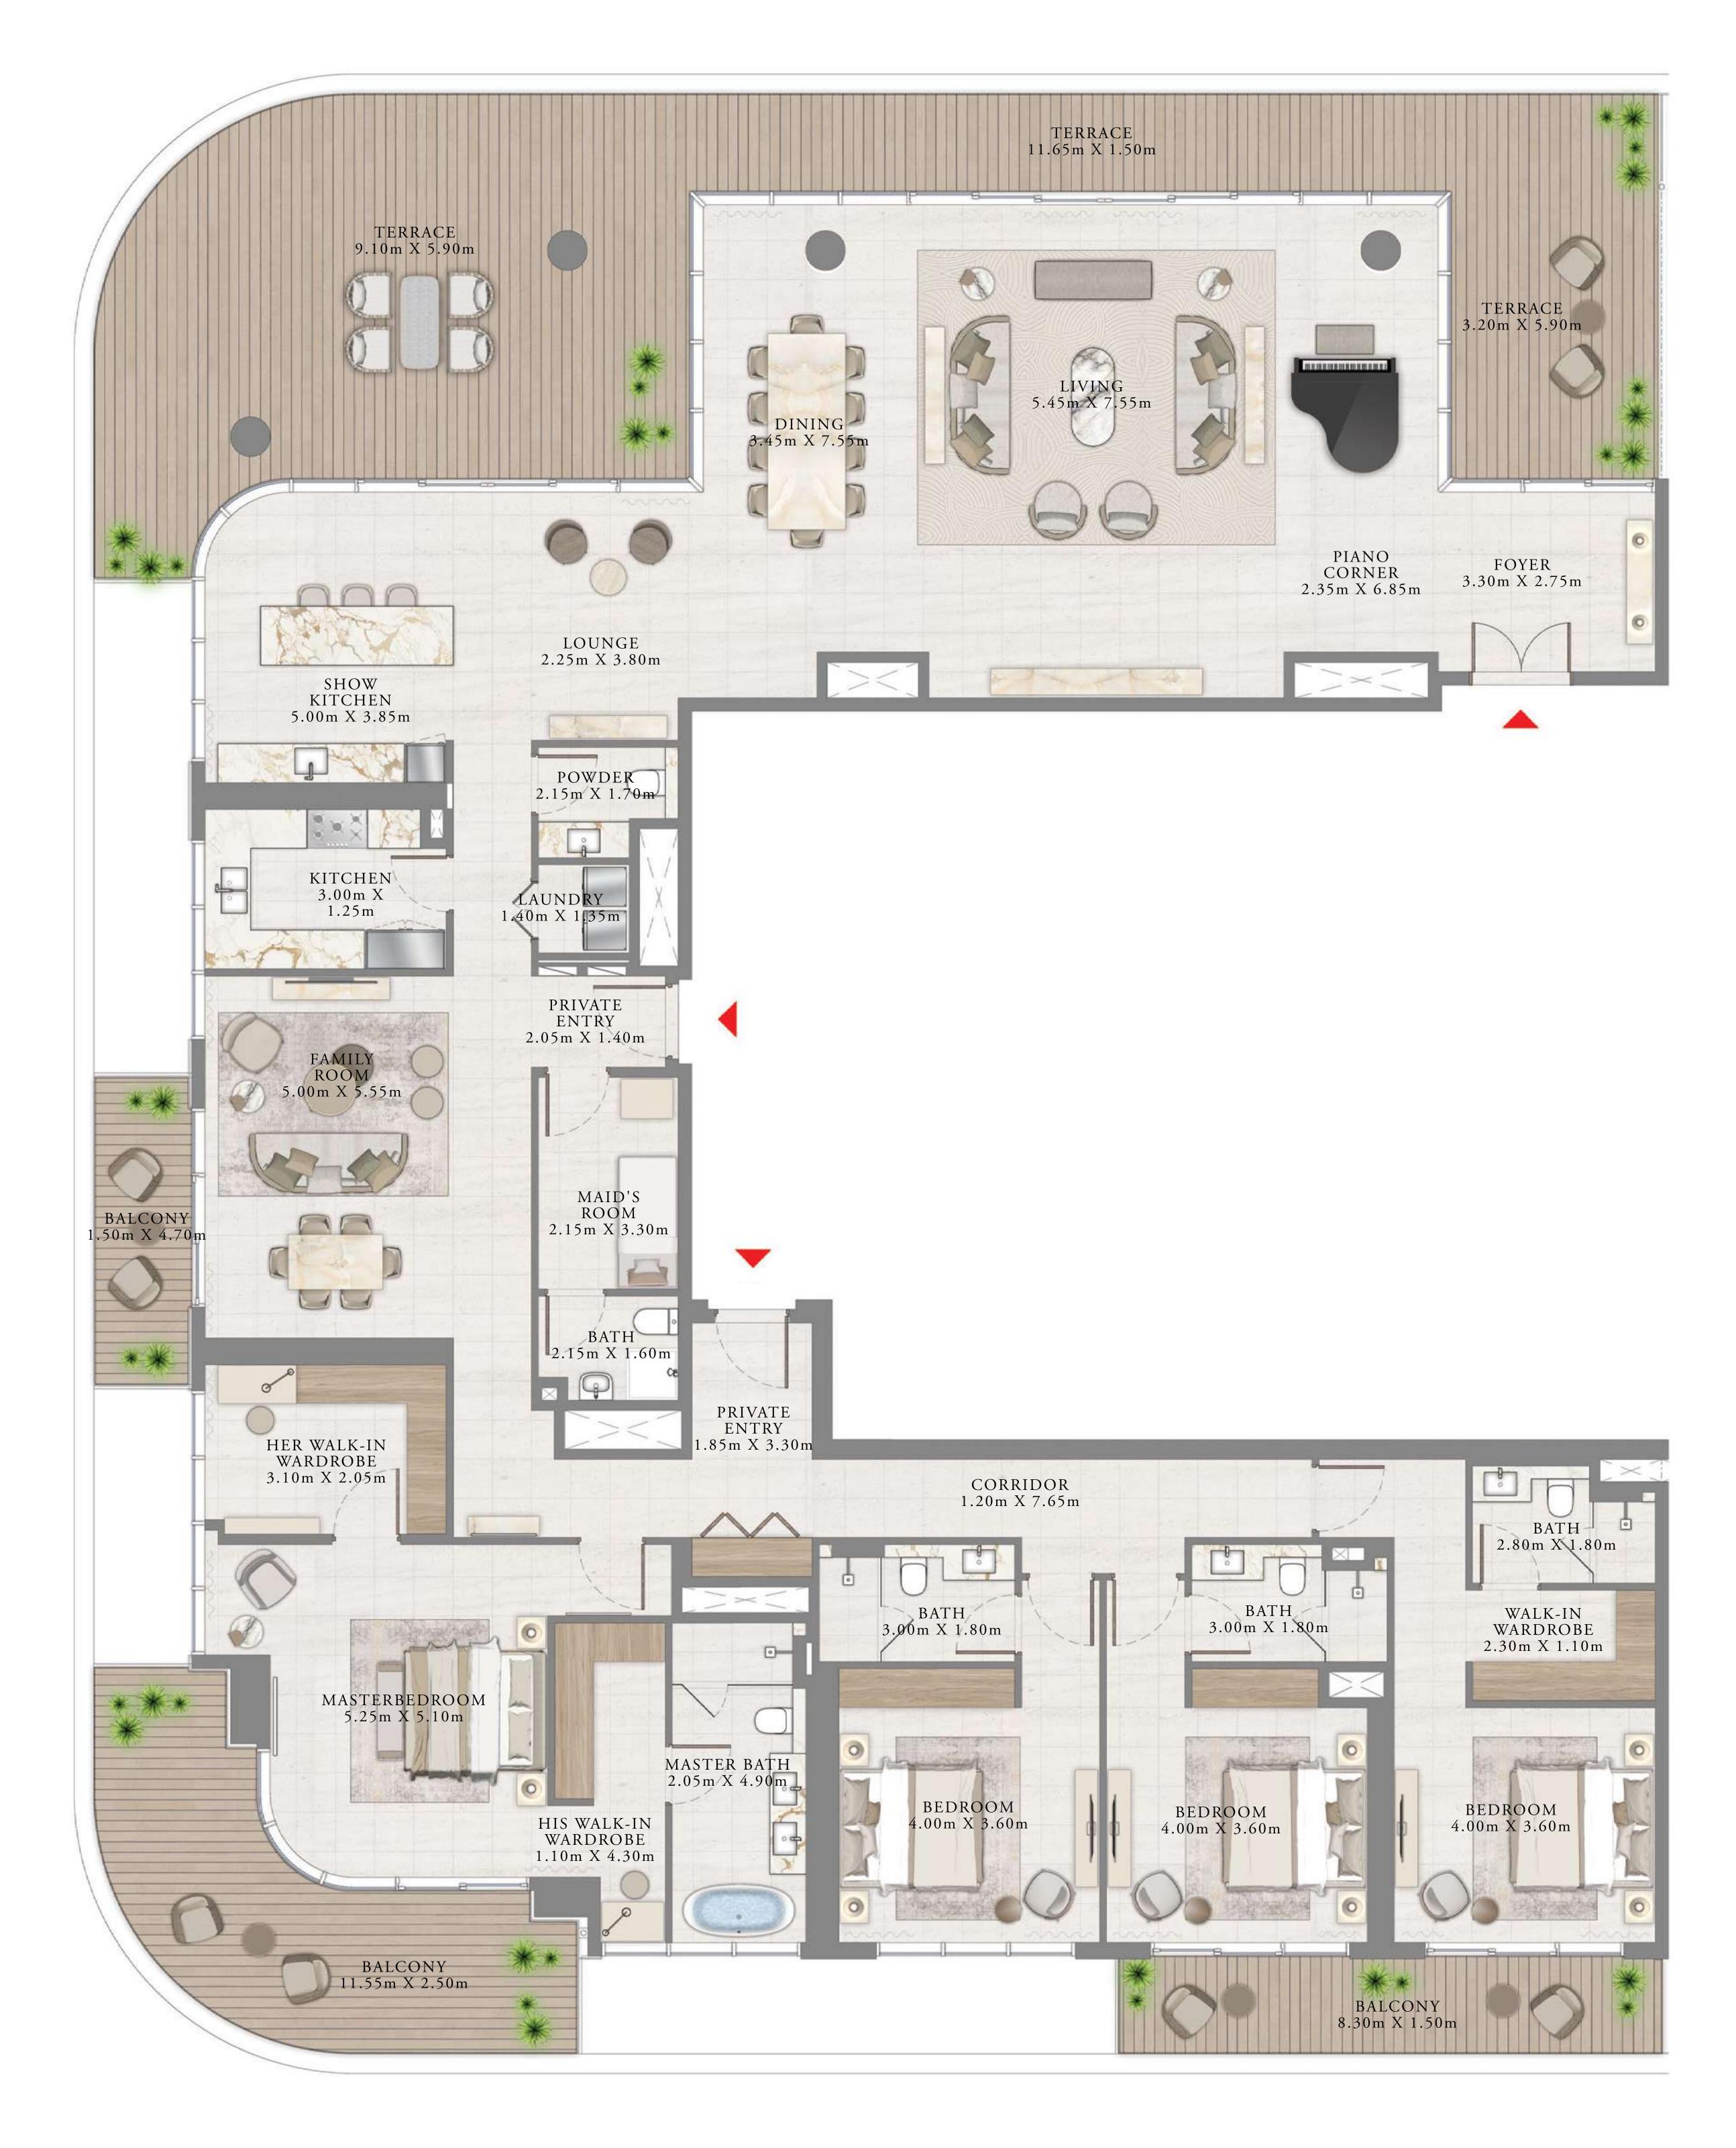

### 4 BEDROOM | PENTHOUSE

LEVEL 54-56

UNIT 01

| SUITE AREA   | 3958.21 SQ.FT. | 367.73 SQ.M. |
|--------------|----------------|--------------|
| BALCONY AREA | 1461.85 SQ.FT. | 135.81 SQ.M. |
| TOTAL AREA   | 5420.06 SQ.FT. | 503.54 SQ.M. |

KEY PLAN LEVEL

KEY SECTION

### BY ADDRESS RESORTS

#### TOWER 1

### 4 BEDROOM | PENTHOUSE

LEVEL 54-56

UNIT 02

| SUITE AREA   | 3968.76 SQ.FT. | 368.71 SQ.M. |
|--------------|----------------|--------------|
| BALCONY AREA | 1461.85 SQ.FT. | 135.81 SQ.M. |
| TOTAL AREA   | 5430.61 SQ.FT. | 504.52 SQ.M. |