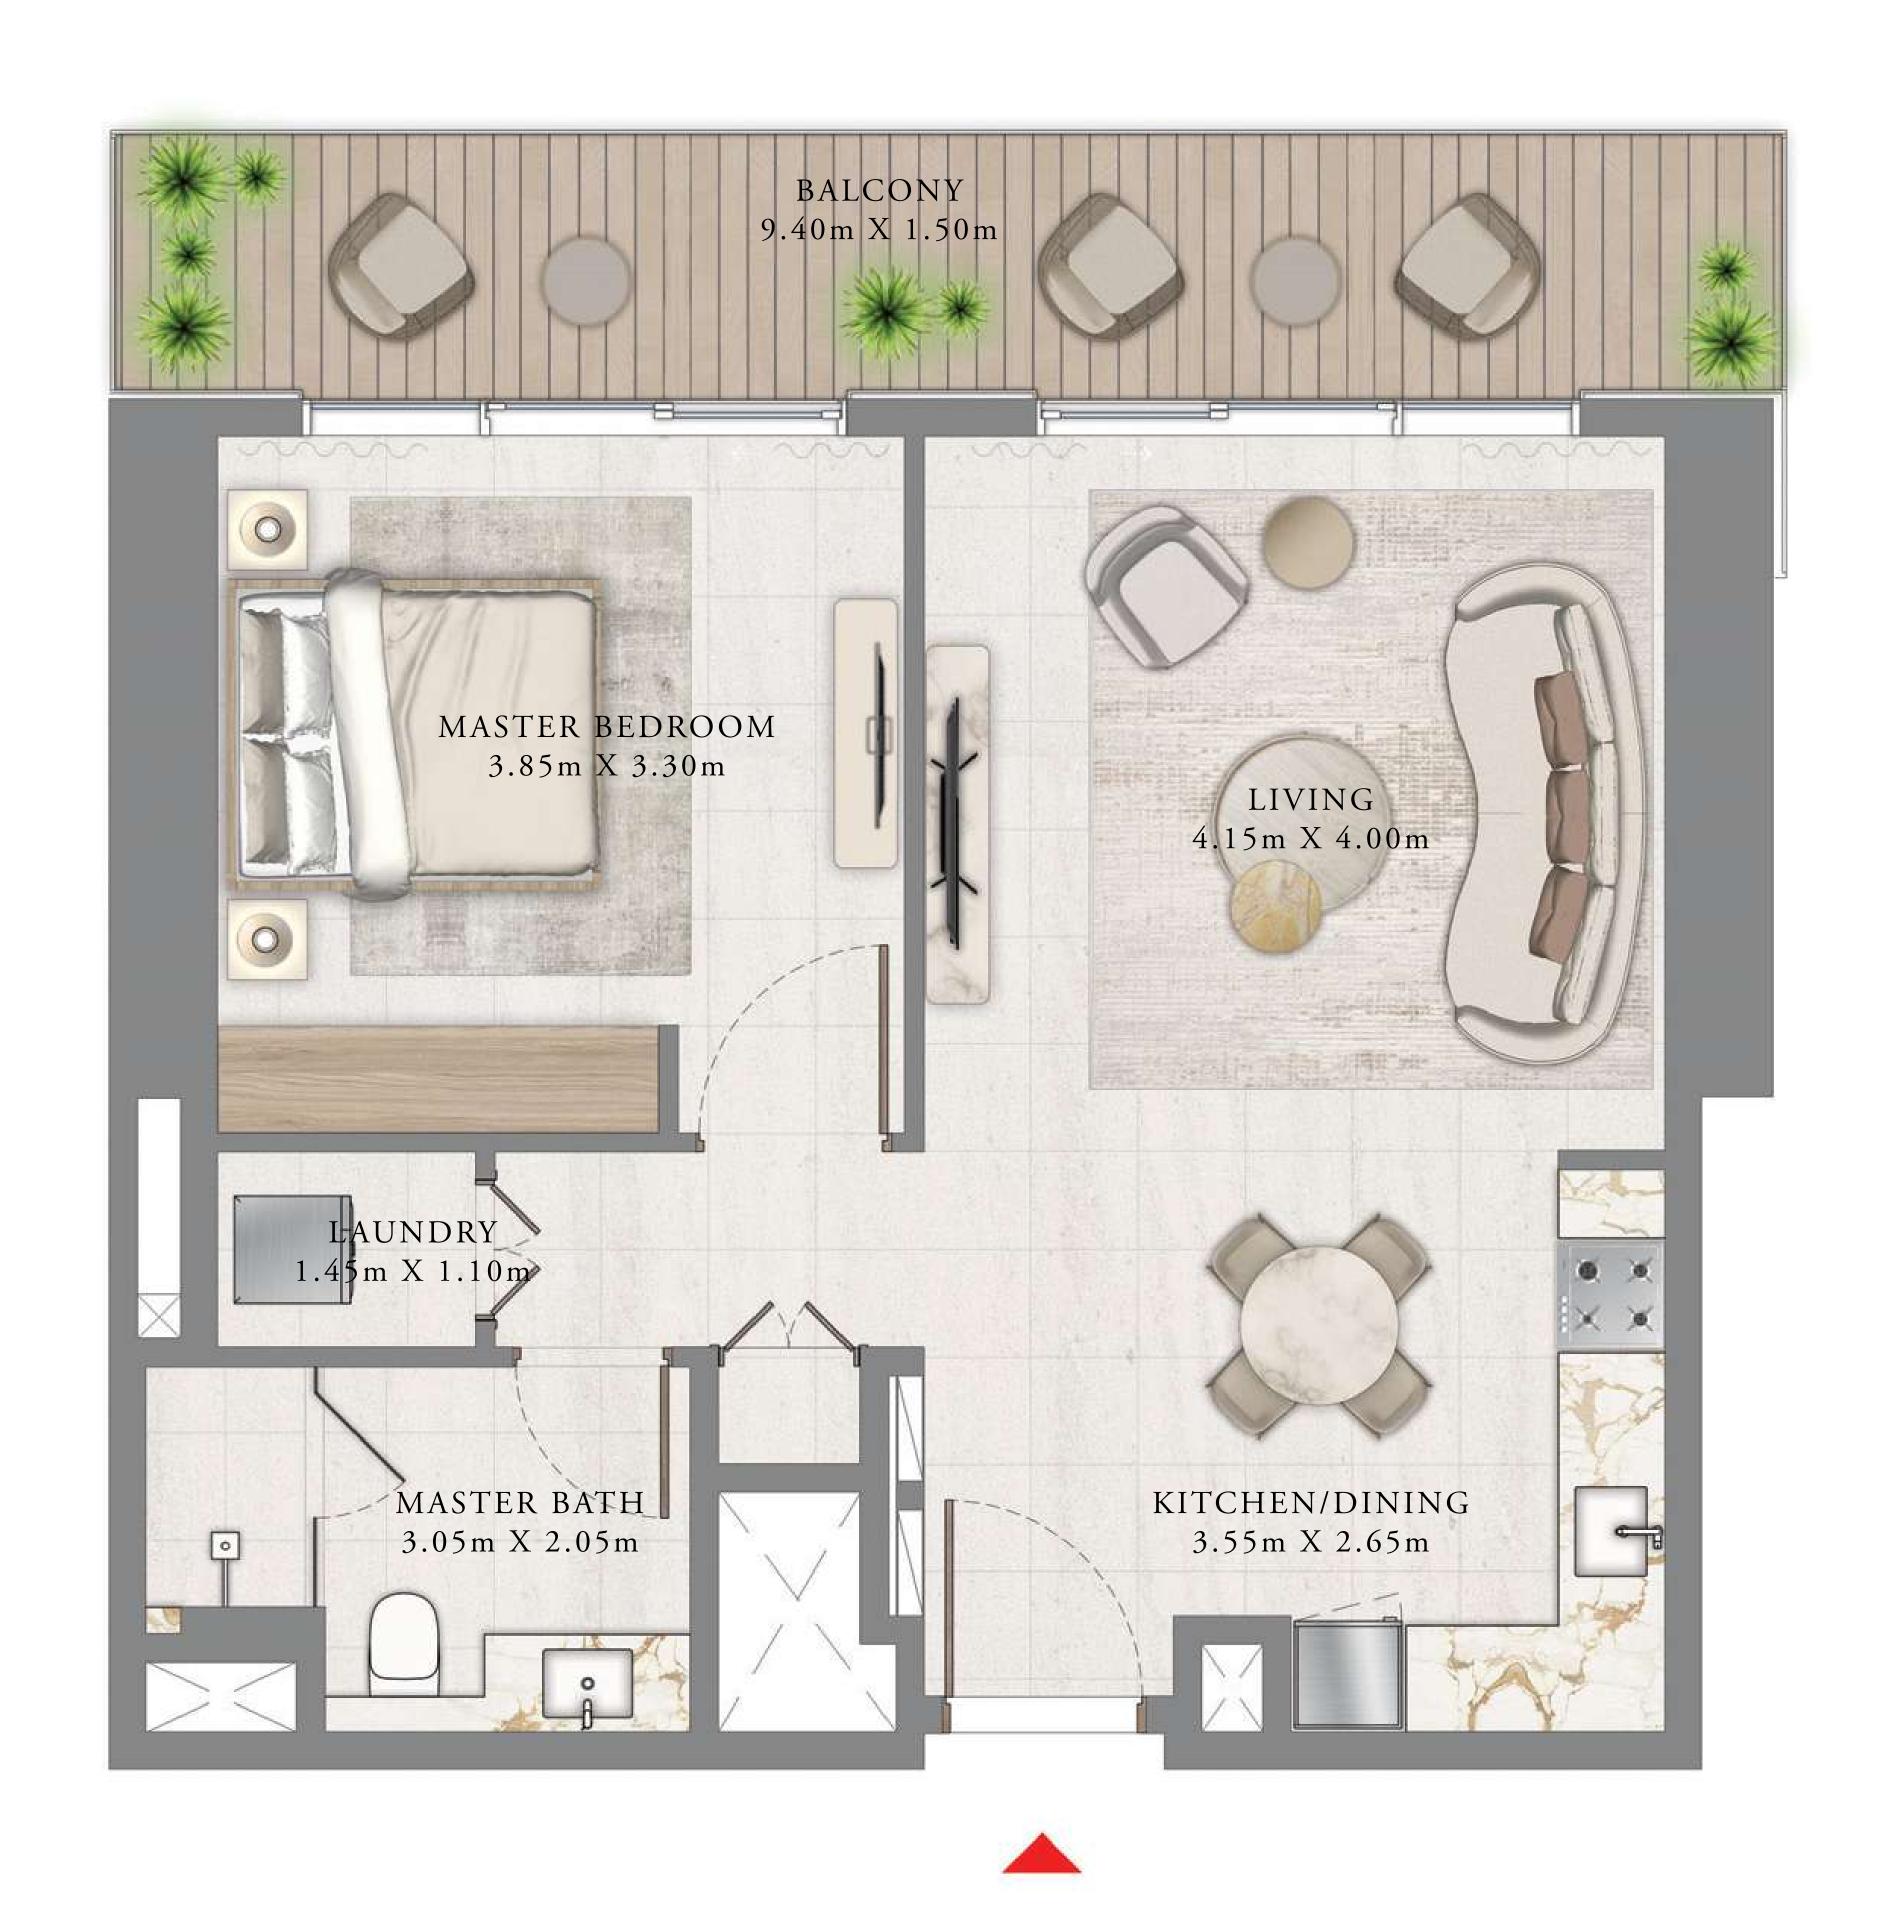

### 1 BEDROOM

LEVEL 9

UNIT 05

| SUITE AREA   | 664.56 SQ.FT. | 61.74 SQ.M. |
|--------------|---------------|-------------|
| BALCONY AREA | 158.23 SQ.FT. | 14.70 SQ.M. |
| TOTAL AREA   | 822.79 SQ.FT. | 76.44 SQ.M. |

KEY PLAN LEVEL