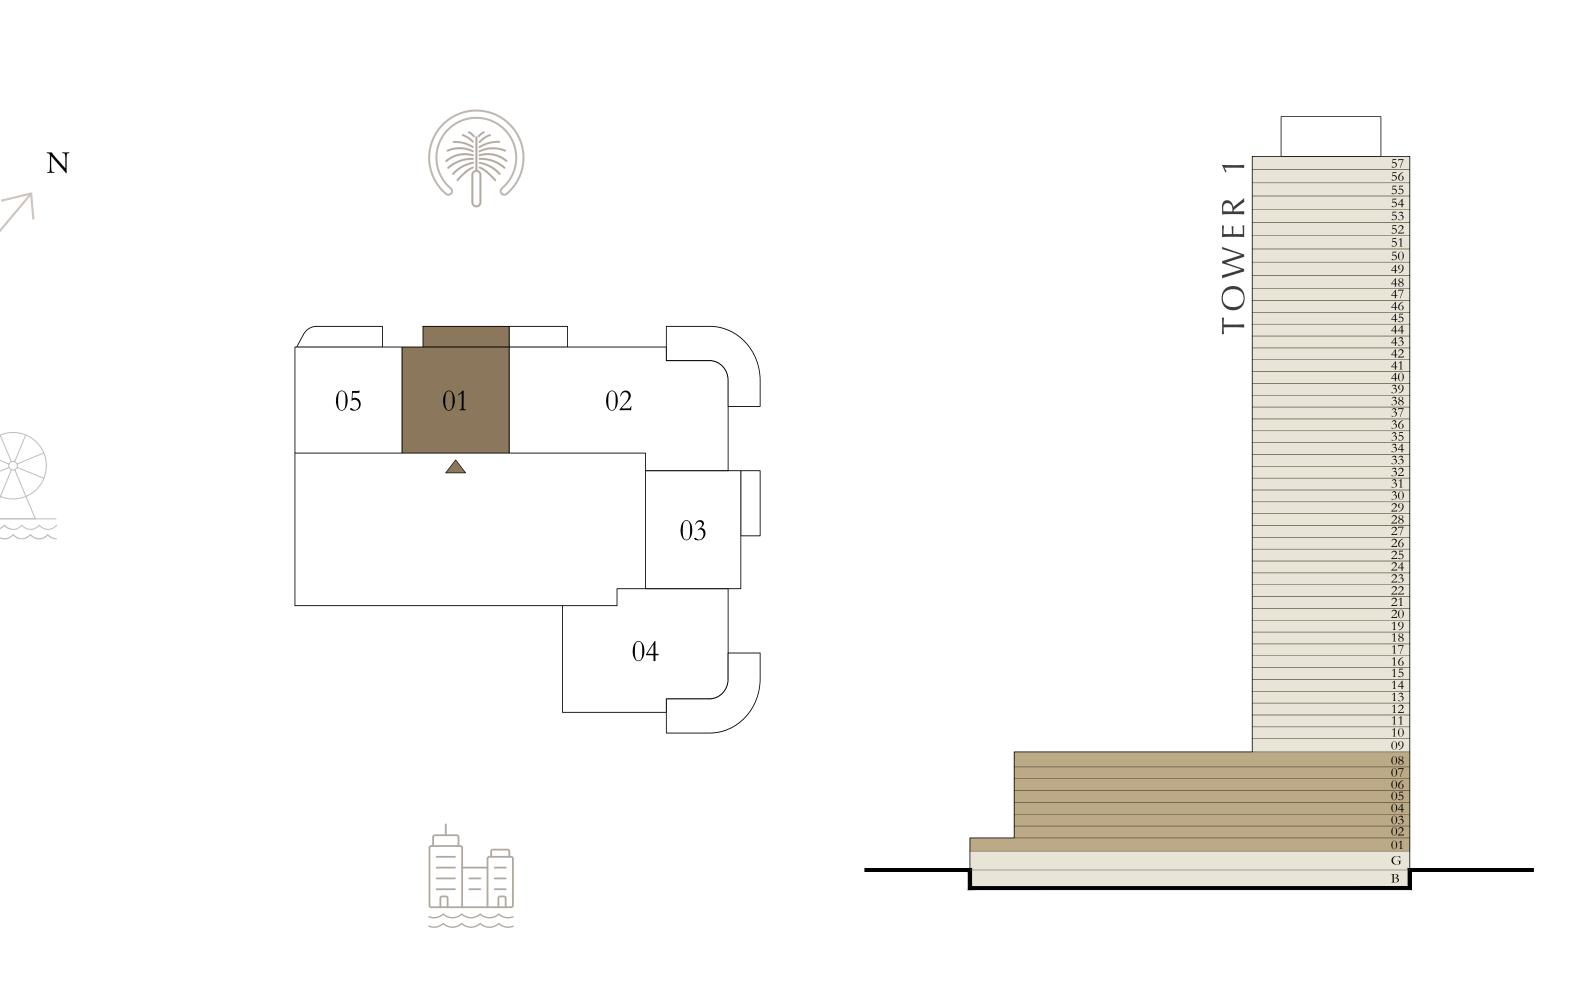

### BY ADDRESS RESORTS

#### TOWER 1

### 1 BEDROOM

LEVEL 1-8

UNIT 01

| SUITE AREA   | 668.76 SQ.FT. | 62.13 SQ.M. |
|--------------|---------------|-------------|
| BALCONY AREA | 113.88 SQ.FT. | 10.58 SQ.M. |
| TOTAL AREA   | 782.64 SQ.FT. | 72.71 SQ.M. |