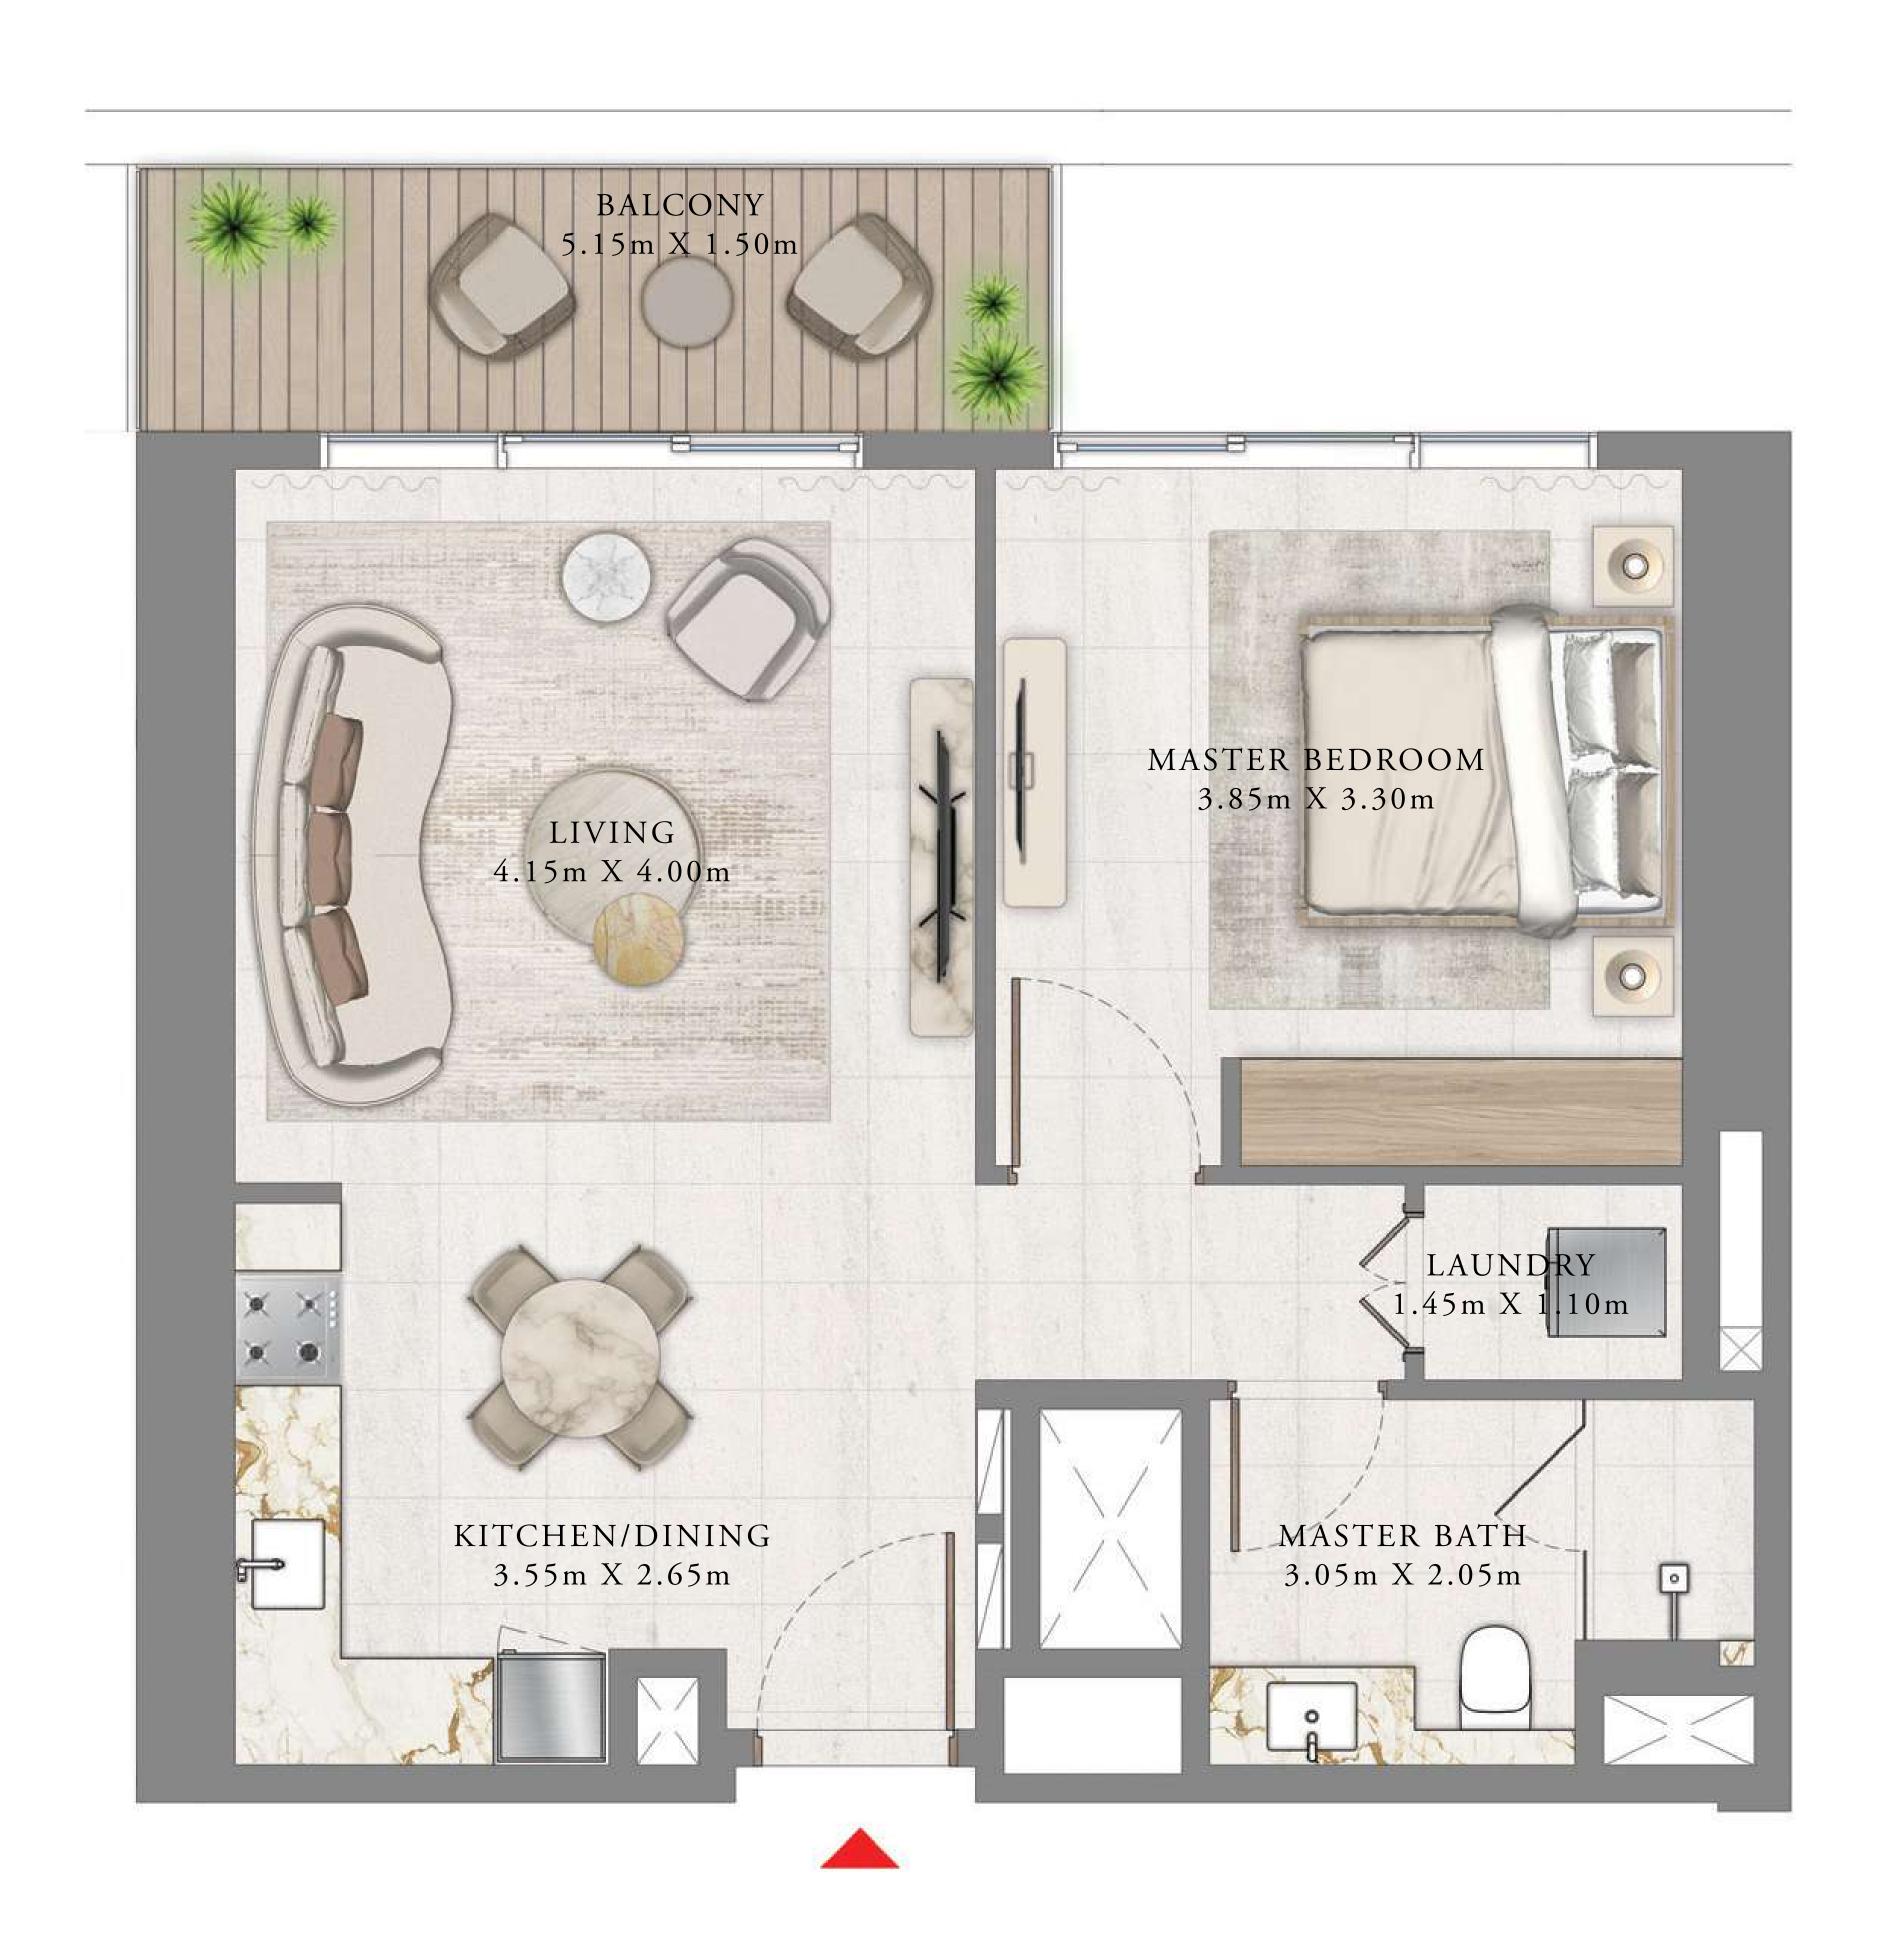

### 1 BEDROOM

LEVEL 1-8

UNIT 03

| SUITE AREA   | 657.89 SQ.FT. | 61.12 SQ.M. |
|--------------|---------------|-------------|
| BALCONY AREA | 86.86 SQ.FT.  | 8.07 SQ.M.  |
| TOTAL AREA   | 744.75 SQ.FT. | 69.19 SQ.M. |