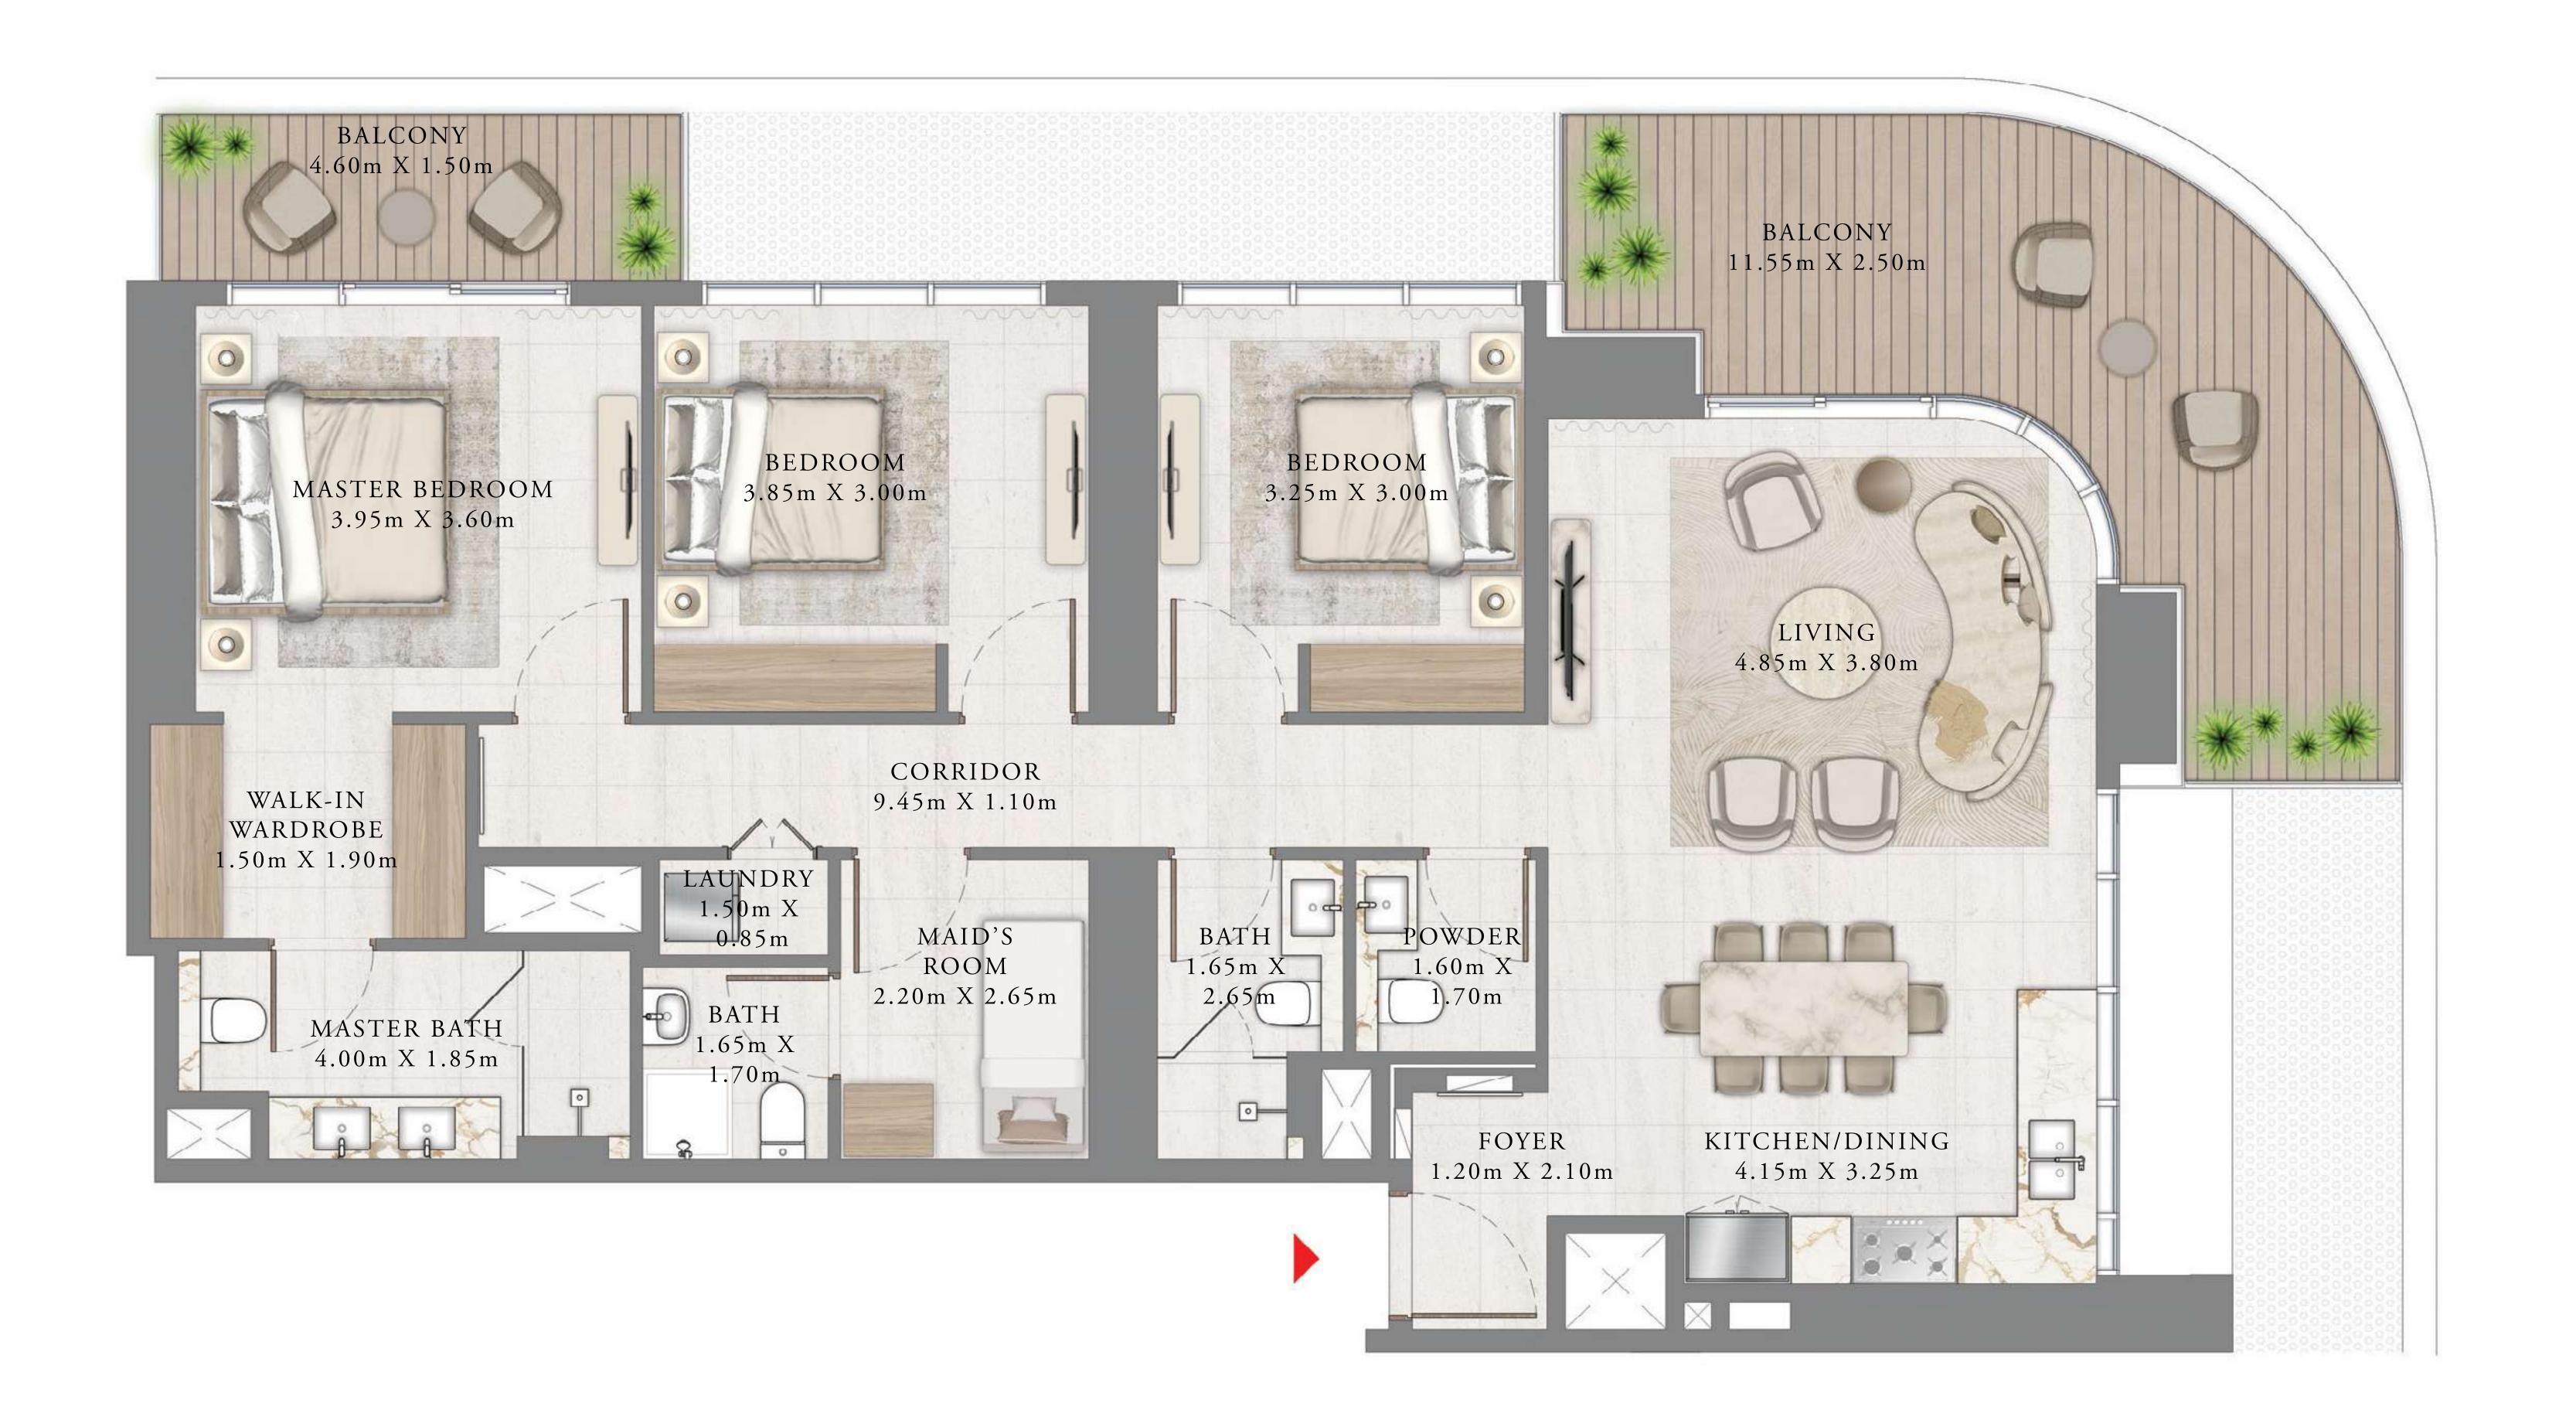

### 3 BEDROOM

LEVEL 37-48

UNIT 02

| SUITE AREA   | 1466.91 SQ.FT. | 136.28 SQ.M. |
|--------------|----------------|--------------|
| BALCONY AREA | 341.97 SQ.FT.  | 31.77 SQ.M.  |
| TOTAL AREA   | 1808.88 SQ.FT. | 168.05 SQ.M. |

KEY PLAN LEVEL

KEY SECTION

37-48

Disclaimer: All dimensions are in imperial and metric, and measured from finish to finish excluding construction tolerances. 2. All materials, dimensions, and drawings are approximate only. 3. Information is subject to change without notice, at developer's absolute discretion. 4. Actual area may vary from the stated area. 5. Drawings not to scale. 6. All images used are for illustrative purposes only and do not represent the actual size, features, specifications, fittings, and furnishings. 7. The developer reserves the right to make revisions / alterations, at it's absolute discretion, without any liability whatsoever.