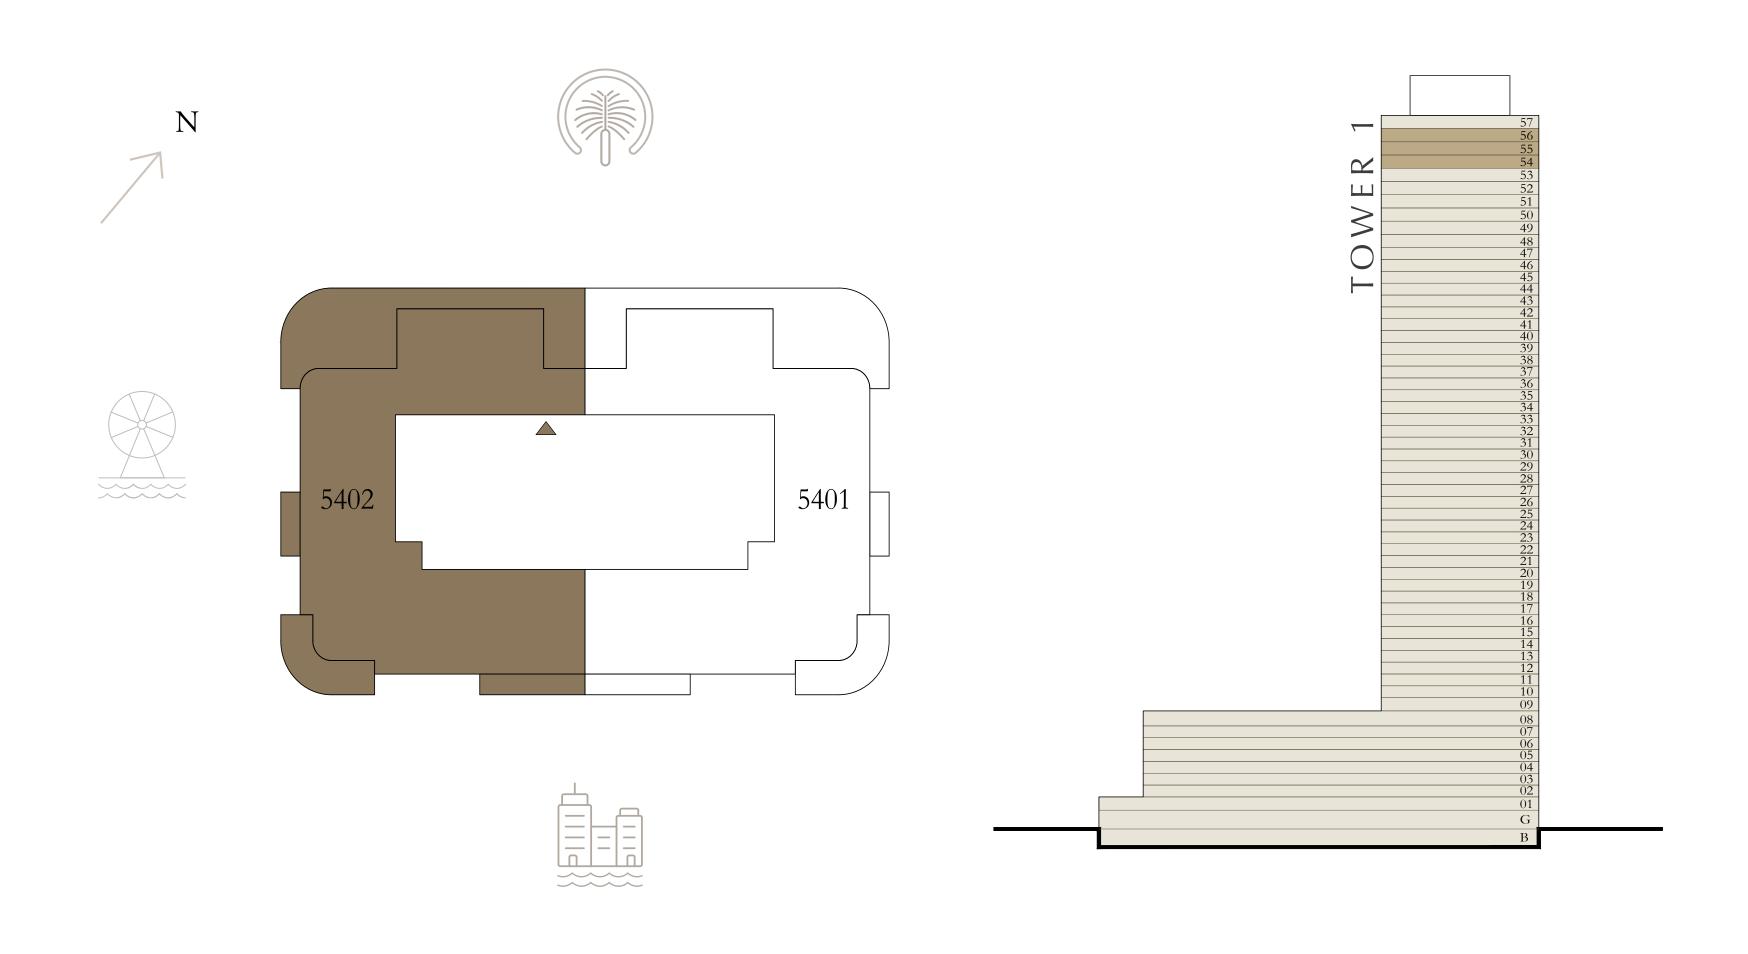

-----------|--------------|
| BALCONY AREA | 768.54 SQ.FT.  | 71.40 SQ.M.  |
| TOTAL AREA   | 4473.16 SQ.FT. | 415.57 SQ.M. |

KEY PLAN LEVEL

KEY SECTION











### BY ADDRESS RESORTS

#### TOWER 1

### 4 BEDROOM | PENTHOUSE

LEVEL 54-56

UNIT 01

| SUITE AREA   | 3958.21 SQ.FT. | 367.73 SQ.M. |
|--------------|----------------|--------------|
| BALCONY AREA | 1461.85 SQ.FT. | 135.81 SQ.M. |
| TOTAL AREA   | 5420.06 SQ.FT. | 503.54 SQ.M. |

KEY PLAN LEVEL

KEY SECTION









### BY ADDRESS RESORTS

#### TOWER 1

### 4 BEDROOM | PENTHOUSE

LEVEL 54-56

UNIT 02

| SUITE AREA   | 3968.76 SQ.FT. | 368.71 SQ.M. |
|--------------|----------------|--------------|
| BALCONY AREA | 1461.85 SQ.FT. | 135.81 SQ.M. |
| TOTAL AREA   | 5430.61 SQ.FT. | 504.52 SQ.M. |

KEY PLAN LEVEL

KEY SECTION













### BY ADDRESS RESORTS

#### TOWER 1

### 6 BEDROOM | PENTHOUSE

LEVEL 57

UNIT 01

| SUITE AREA   | 6562.33 SQ.FT.  | 609.66 SQ.M.  |
|--------------|-----------------|---------------|
| BALCONY AREA | 5121.15 SQ.FT.  | 475.77 SQ.M.  |
| TOTAL AREA   | 11683.48 SQ.FT. | 1085.43 SQ.M. |

KEY PLAN LEVEL