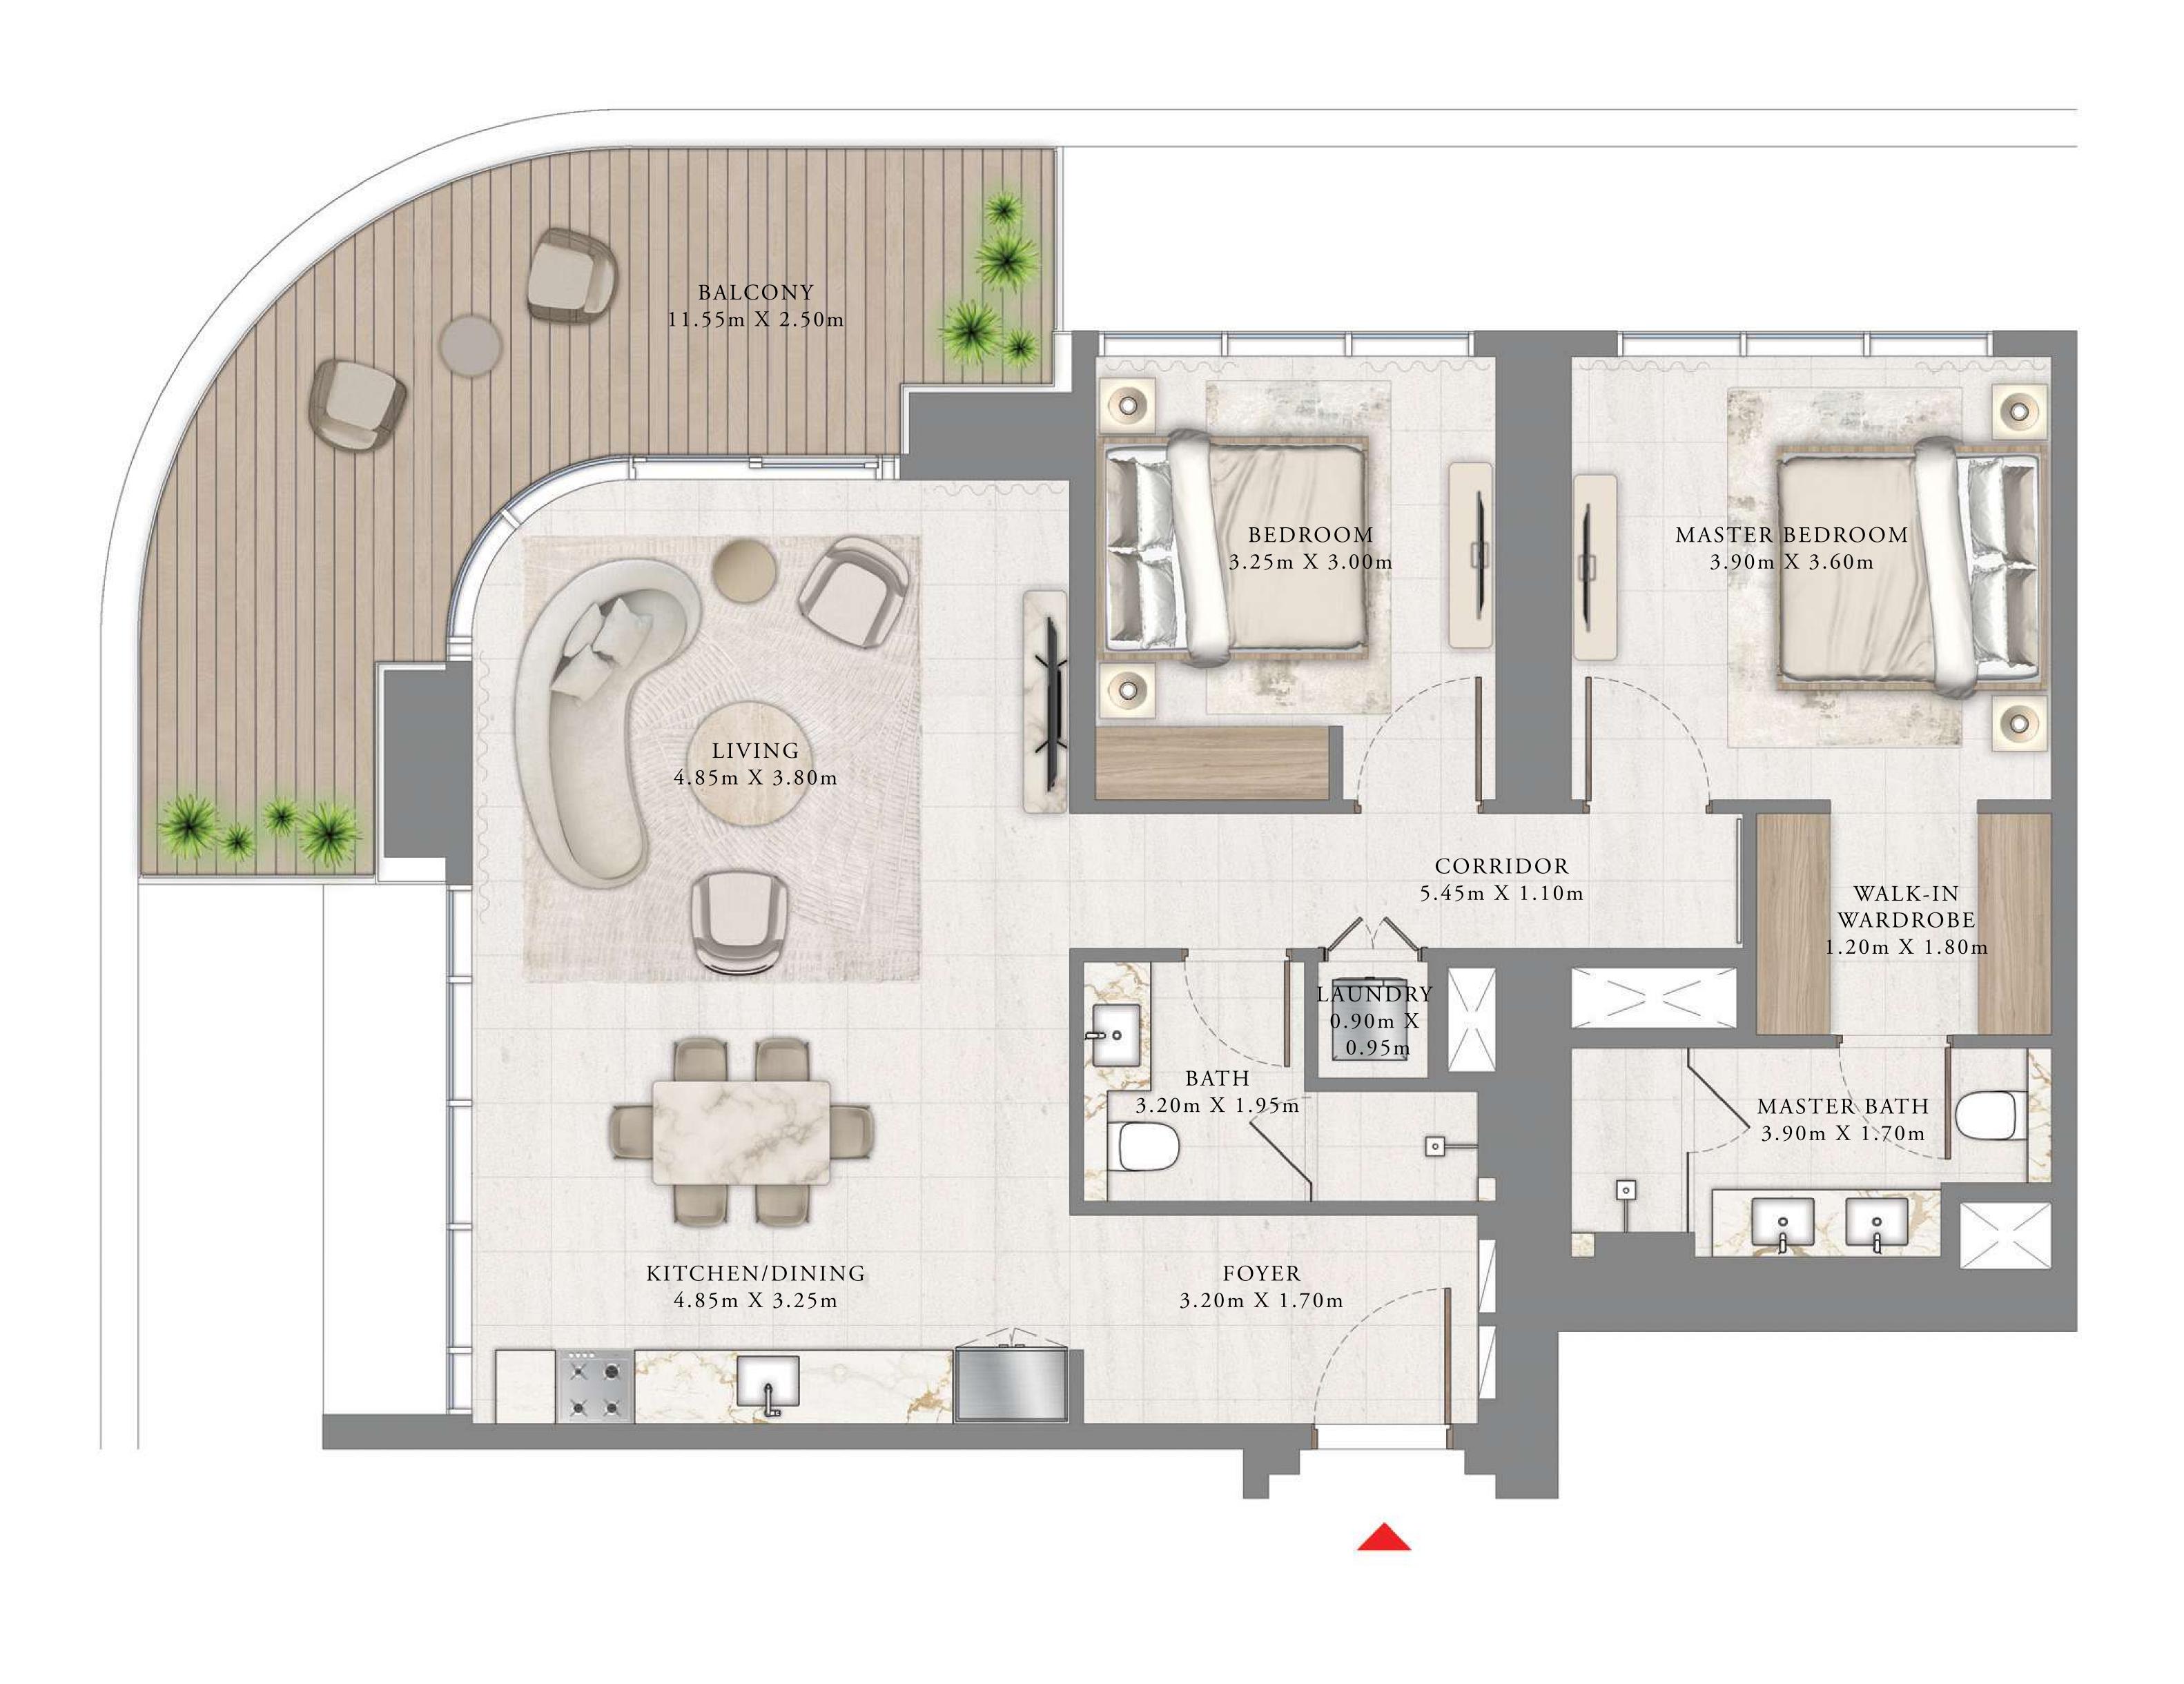

### BY ADDRESS RESORTS

#### TOWER 1

### BEDROOM

LEVEL 10-24

UNIT 08

| SUITE AREA   | 665.10 SQ.FT. | 61.79 SQ.M. |
|--------------|---------------|-------------|
| BALCONY AREA | 86.76 SQ.FT.  | 8.06 SQ.M.  |
| TOTAL AREA   | 751.86 SQ.FT. | 69.85 SQ.M. |