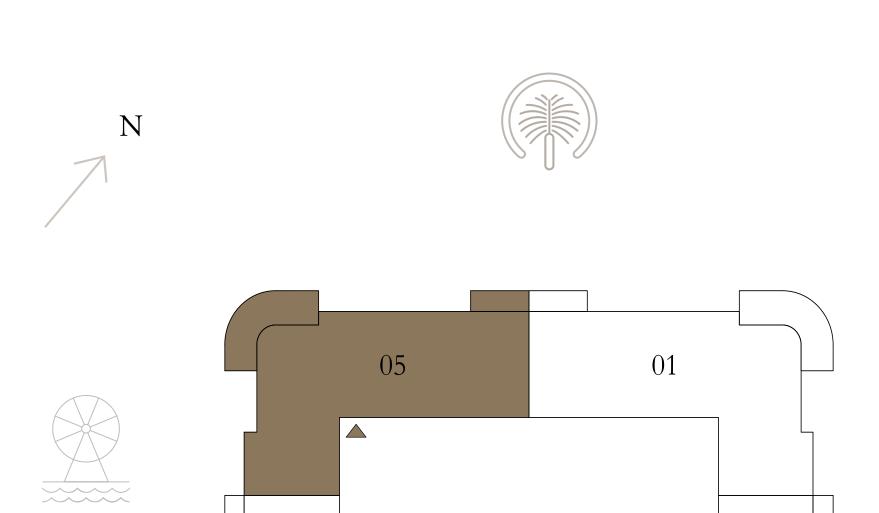

---------|----------------|--------------|
| BALCONY AREA | 196.23 SQ.FT.  | 18.23 SQ.M.  |
| TOTAL AREA   | 1507.81 SQ.FT. | 140.08 SQ.M. |

KEY PLAN LEVEL

KEY SECTION











### BY ADDRESS RESORTS

#### TOWER 1

### 4 BEDROOM

LEVEL 37-48

UNIT 01

| SUITE AREA   | 2122.75 SQ.FT. | 197.21 SQ.M. |
|--------------|----------------|--------------|
| BALCONY AREA | 340.89 SQ.FT.  | 31.67 SQ.M.  |
| TOTAL AREA   | 2463.64 SQ.FT. | 228.88 SQ.M. |

KEY PLAN LEVEL

KEY SECTION











### BY ADDRESS RESORTS

#### TOWER 1

### 4 BEDROOM

LEVEL 37-48

UNIT 05

| SUITE AREA   | 2122.75 SQ.FT. | 197.21 SQ.M. |
|--------------|----------------|--------------|
| BALCONY AREA | 340.89 SQ.FT.  | 31.67 SQ.M.  |
| TOTAL AREA   | 2463.64 SQ.FT. | 228.88 SQ.M. |

KEY PLAN LEVEL

37-48

KEY SECTION







Disclaimer: All dimensions are in imperial and metric, and measured from finish to finish excluding construction tolerances. 2. All materials, dimensions, and drawings are approximate only. 3. Information is subject to change without notice, at developer's absolute discretion. 4. Actual area may vary from the stated area. 5. Drawings not to scale. 6. All images used are for illustrative purposes only and do not represent the actual size, features, specifications, fittings, and furnishings. 7. The developer reserves the right to make revisions / alterations, at it's absolute discretion, without any liability whatsoever.



### BY ADDRESS RESORTS

#### TOWER 1

### 4 BEDROOM | PENTHOUSE

LEVEL 49-53

UNIT 01

| SUITE AREA   | 3693.53 SQ.FT. | 343.14 SQ.M. |
|--------------|------------