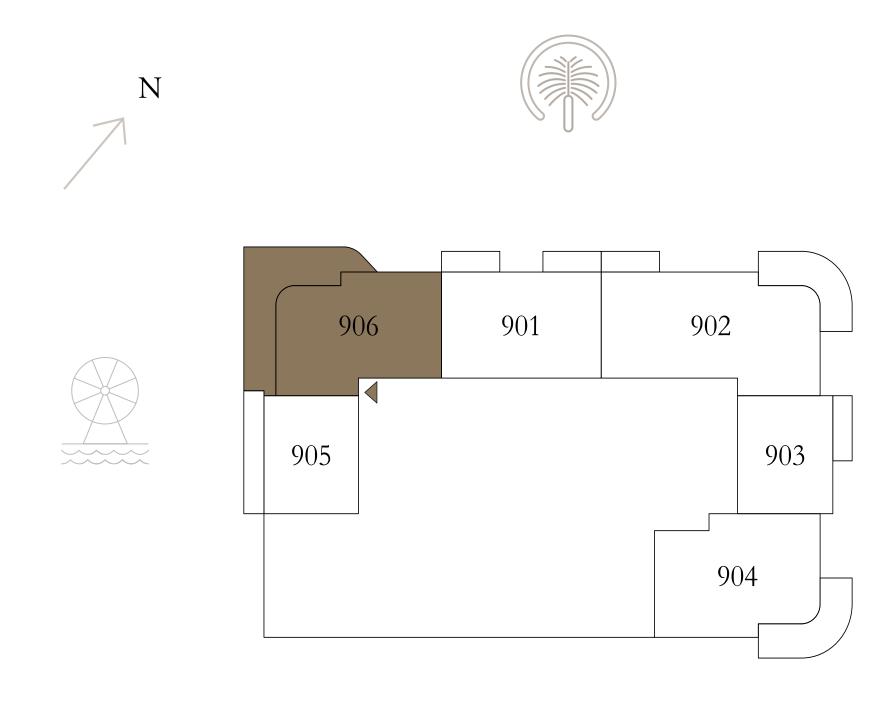

### BY ADDRESS RESORTS

#### TOWER 1

### 1 BEDROOM

LEVEL 9

UNIT 05

| SUITE AREA   | 664.56 SQ.FT. | 61.74 SQ.M. |
|--------------|---------------|-------------|
| BALCONY AREA | 158.23 SQ.FT. | 14.70 SQ.M. |
| TOTAL AREA   | 822.79 SQ.FT. | 76.44 SQ.M. |

KEY PLAN LEVEL