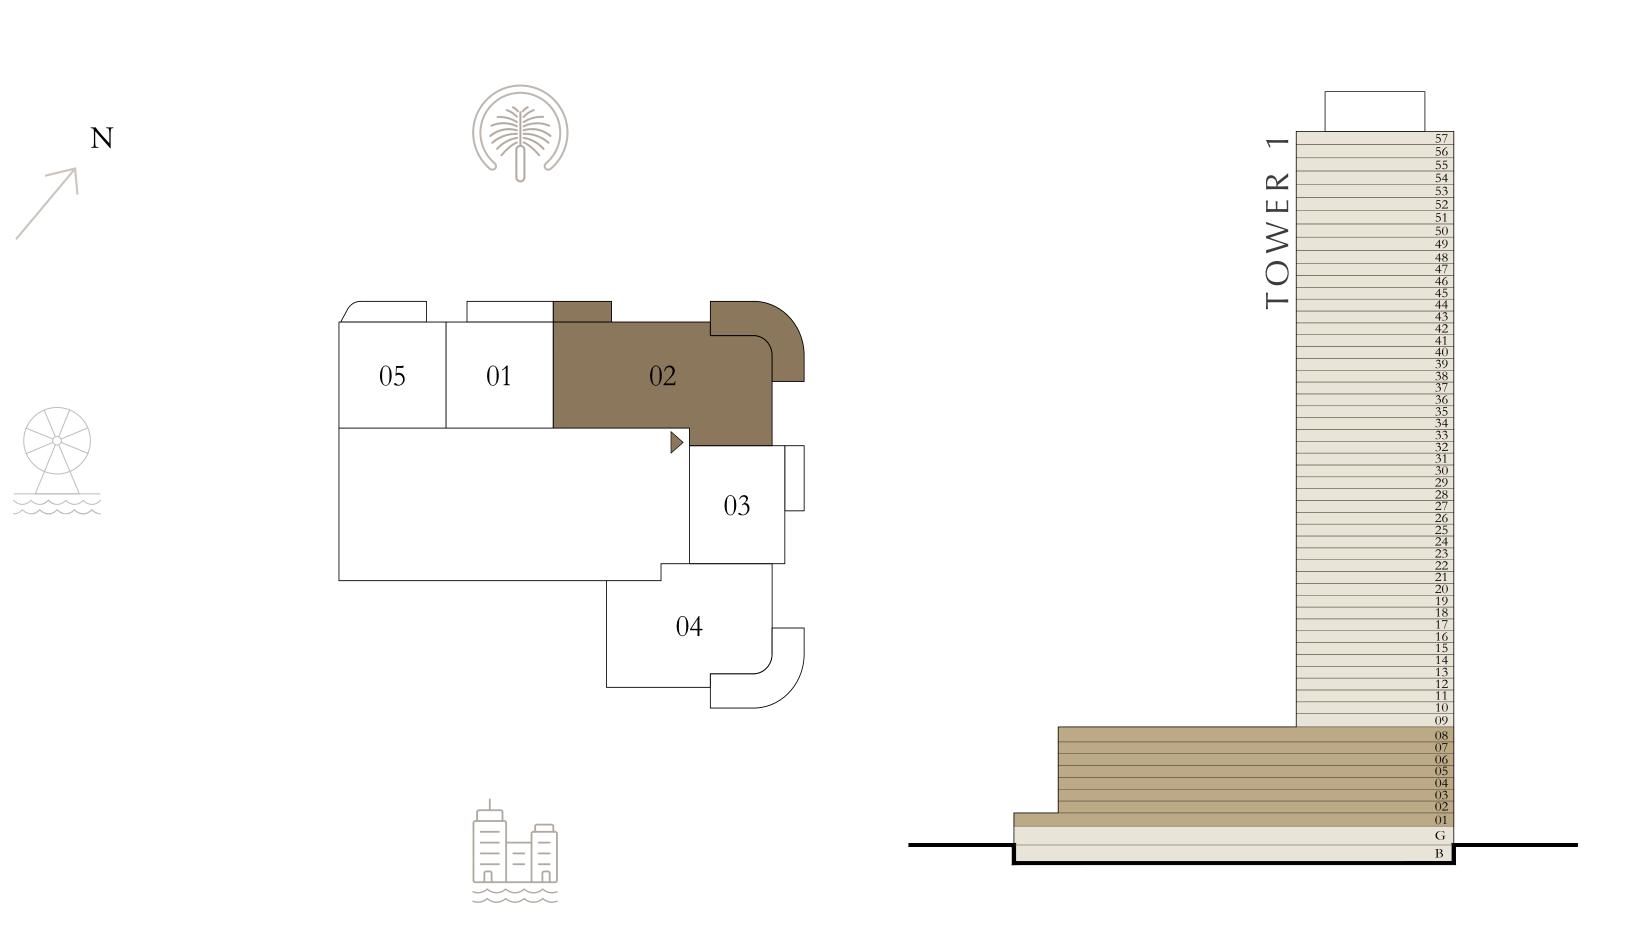

### 3 BEDROOM

LEVEL 1-8

UNIT 02

| SUITE AREA   | 1450.65 SQ.FT. 134.77 SQ.I |              |
|--------------|----------------------------|--------------|
| BALCONY AREA | 338.96 SQ.FT.              | 31.49 SQ.M.  |
| TOTAL AREA   | 1789.61 SQ.FT.             | 166.26 SQ.M. |

KEY PLAN LEVEL

KEY SECTION