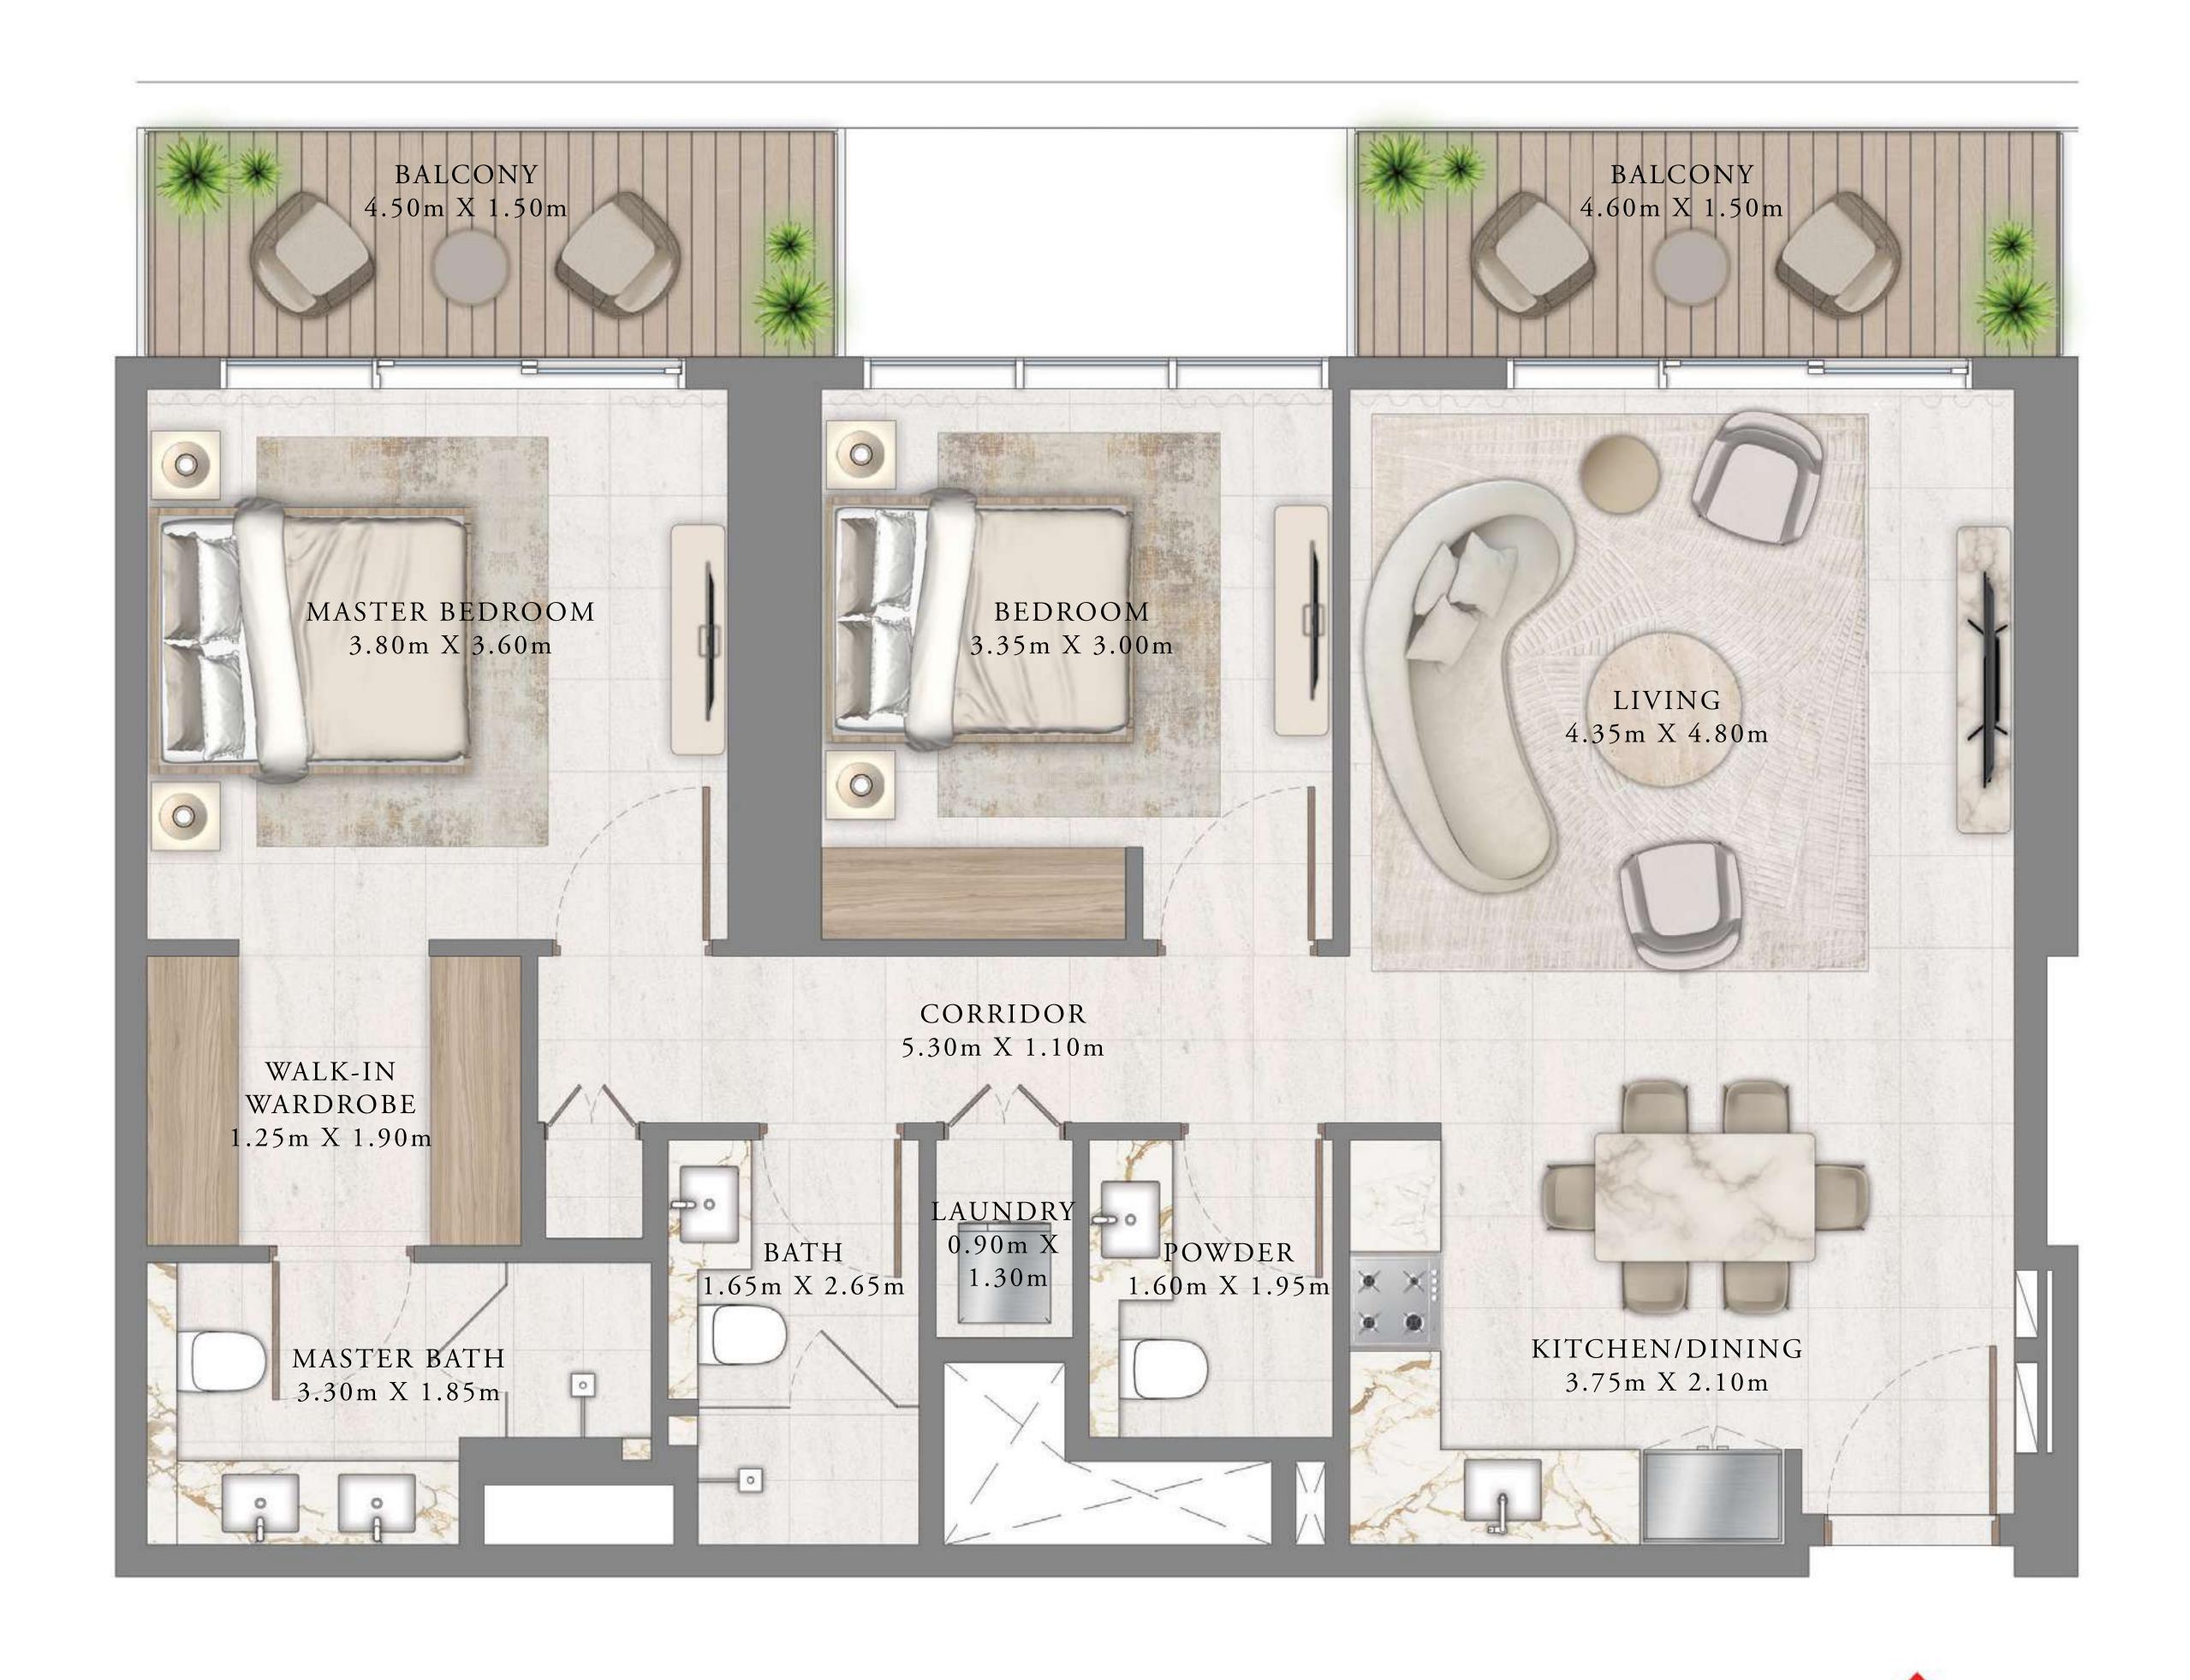

### 2 BEDROOM

LEVEL 35

UNIT 03

| SUITE AREA   | 1096.52 SQ.FT. | 101.87 SQ.M. |
|--------------|----------------|--------------|
| BALCONY AREA | 263.50 SQ.FT.  | 24.48 SQ.M.  |
| TOTAL AREA   | 1360.02 SQ.FT. | 126.35 SQ.M. |

KEY PLAN LEVEL

KEY SECTION

3 5