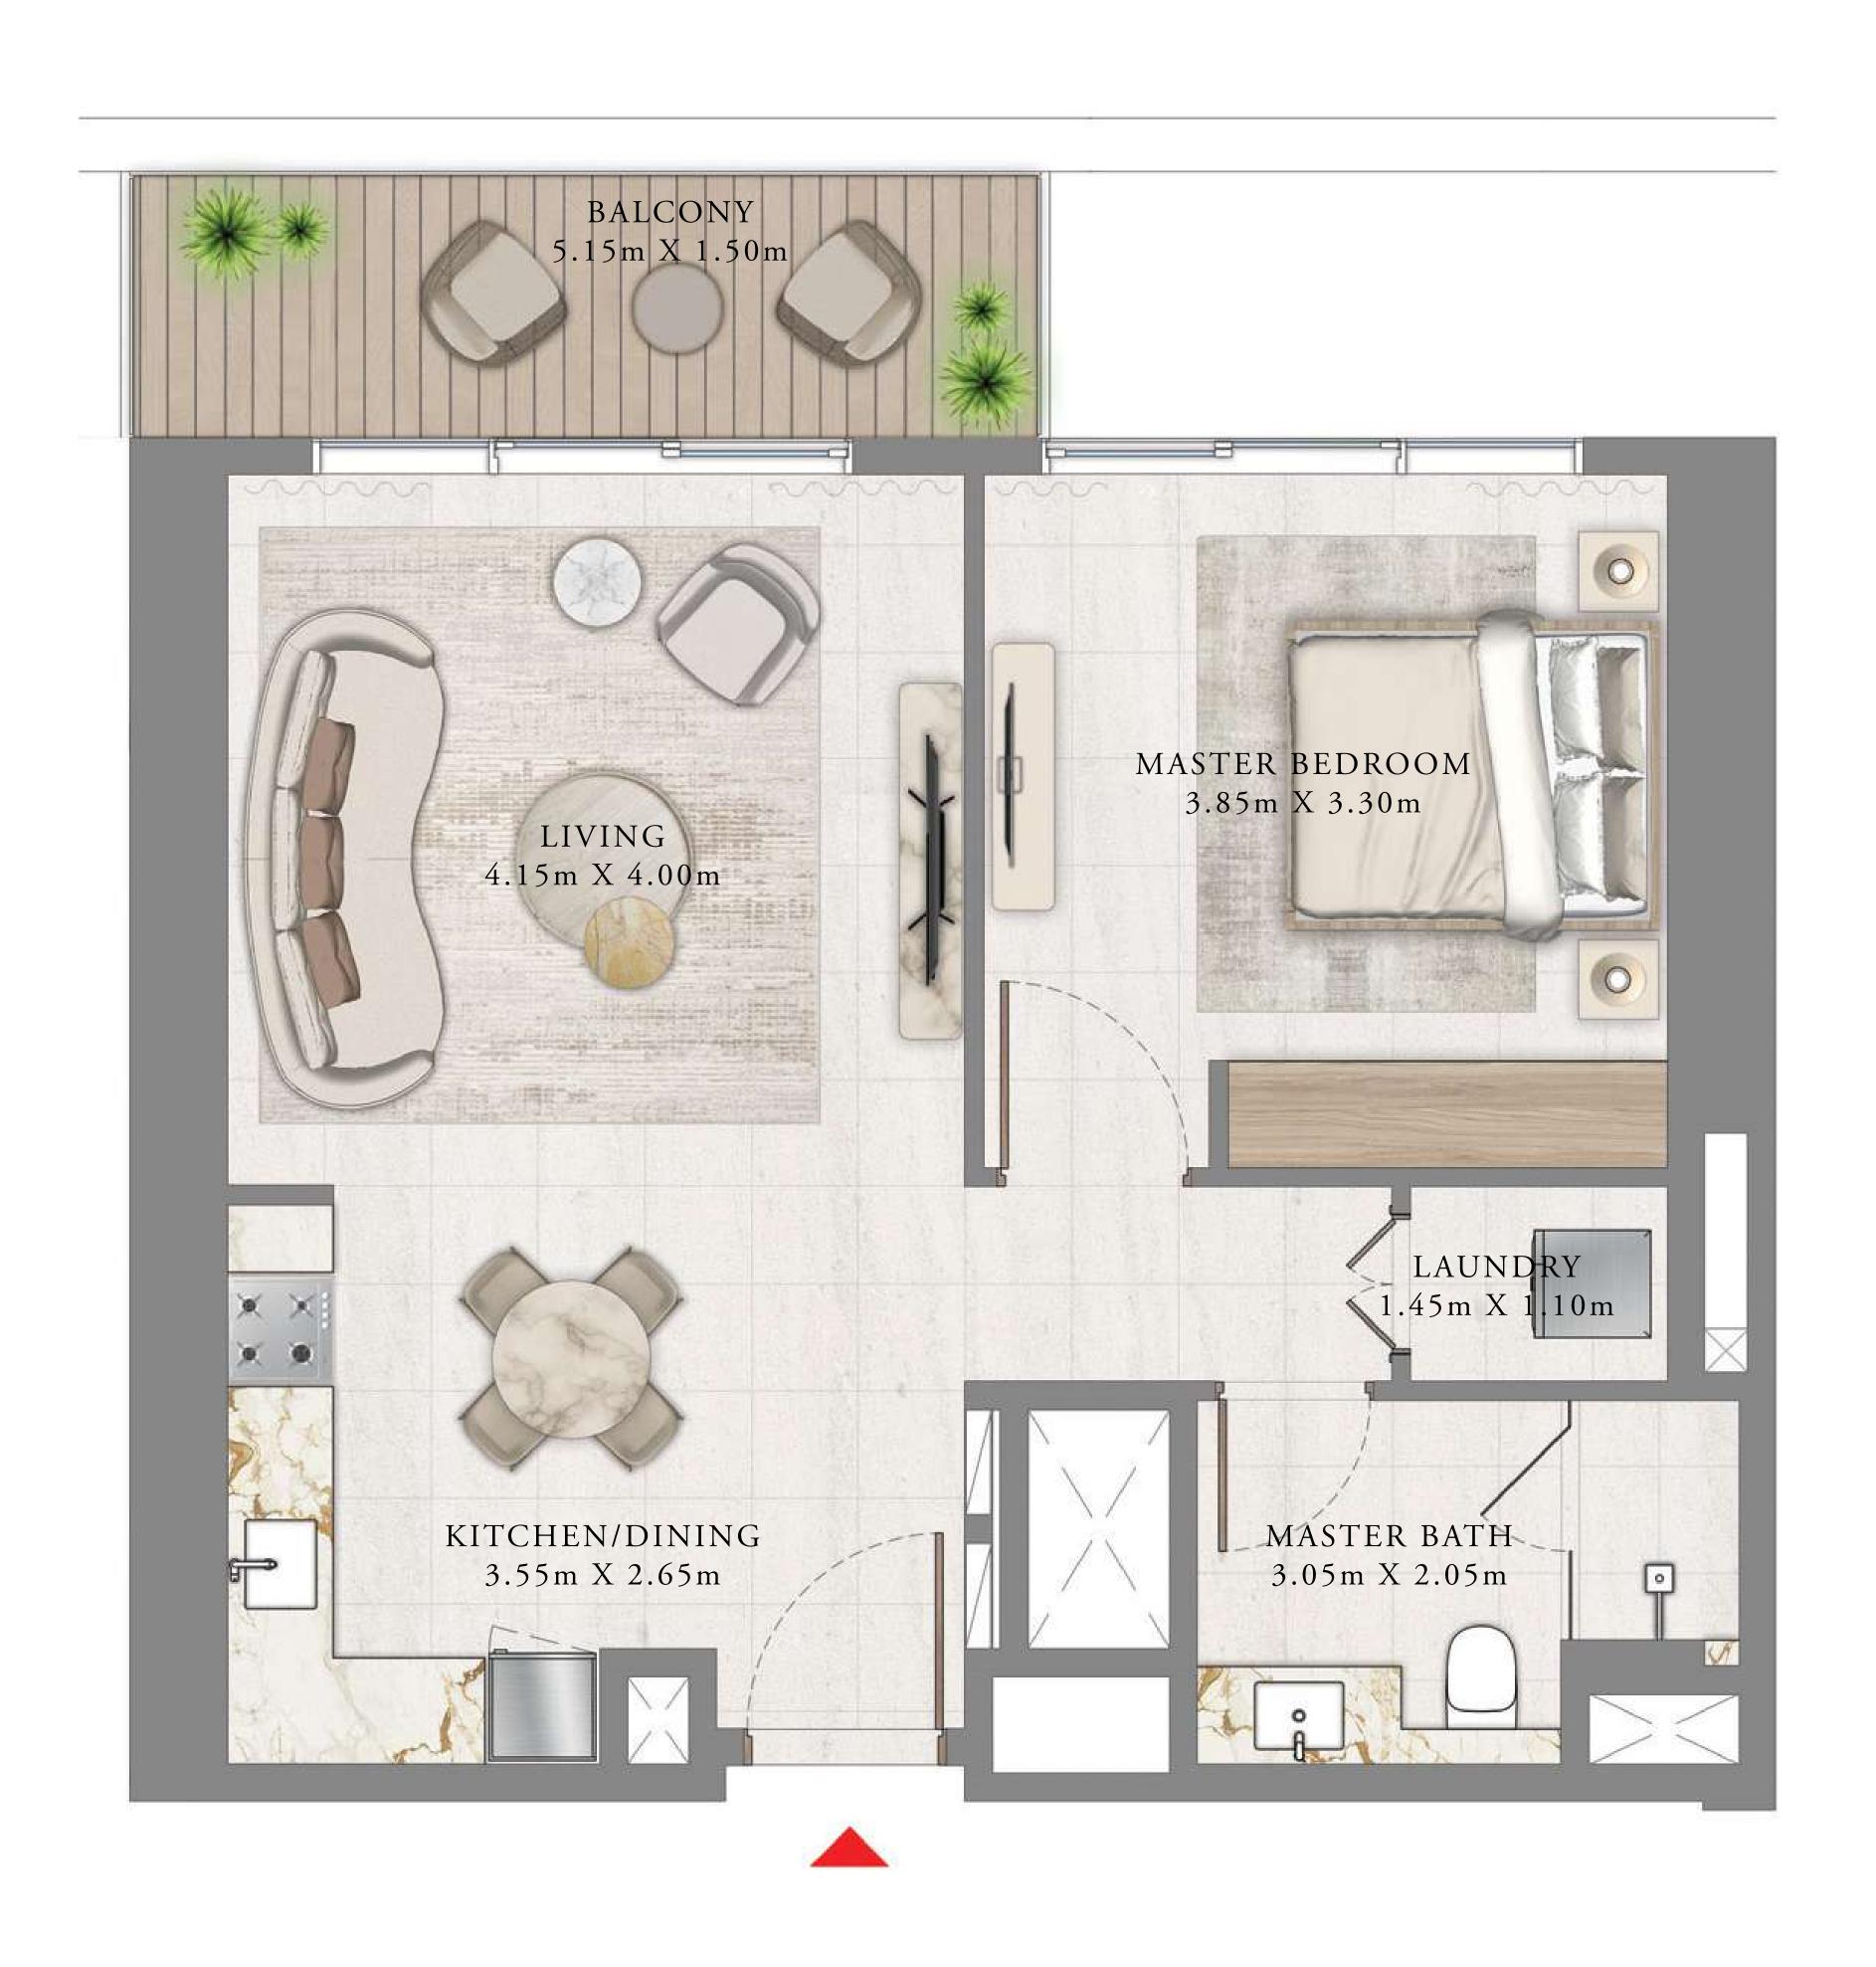

### 1 BEDROOM

LEVEL 9

UNIT 03

| SUITE AREA   | 657.89 SQ.FT. | 61.12 SQ.M. |
|--------------|---------------|-------------|
| BALCONY AREA | 86.86 SQ.FT.  | 8.07 SQ.M.  |
| TOTAL AREA   | 744.75 SQ.FT. | 69.19 SQ.M. |