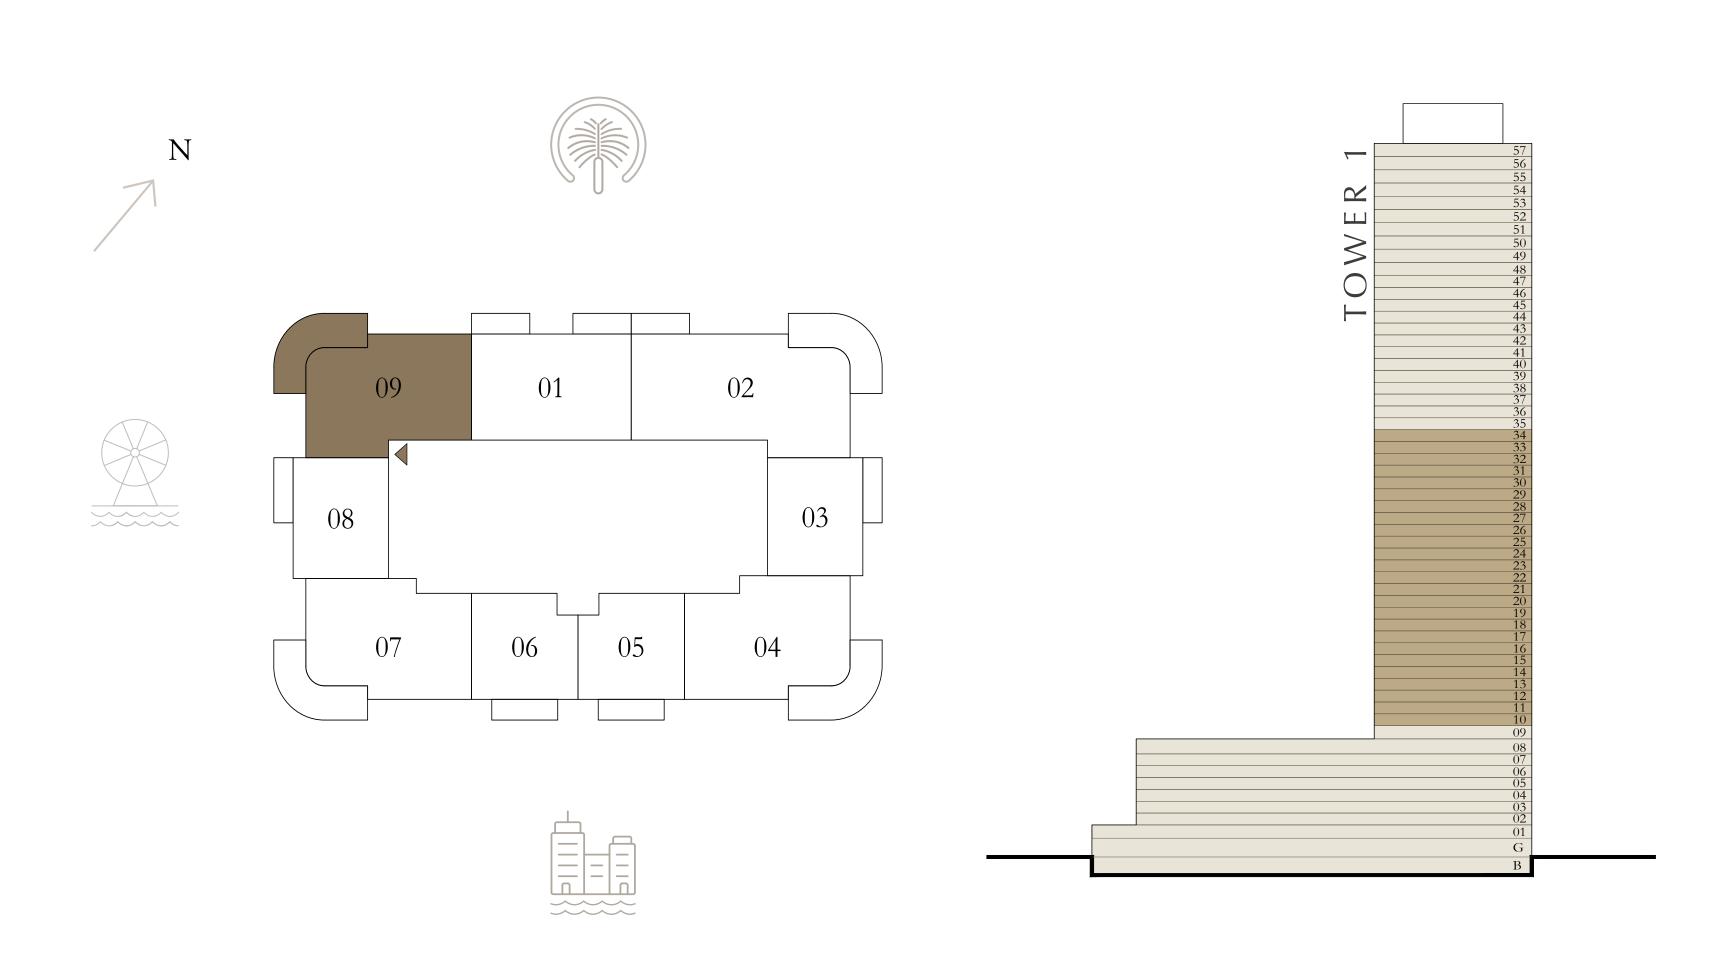

### BY ADDRESS RESORTS

#### TOWER 1

### 2 BEDROOM

LEVEL 10-24

UNIT 09

| SUITE AREA   | 1096.09 SQ.FT. | 101.83 SQ.M. |
|--------------|----------------|--------------|
| BALCONY AREA | 262.53 SQ.FT.  | 24.39 SQ.M.  |
| TOTAL AREA   | 1358.62 SQ.FT. | 126.22 SQ.M. |

| LEVEL | 25-34 | UNIT | 0 |
|-------|-------|------|---|
|       |       |      |   |

| SUITE AREA   | 1096.52 SQ.FT. | 101.87 SQ.M. |
|--------------|----------------|--------------|
| BALCONY AREA | 263.50 SQ.FT.  | 24.48 SQ.M.  |
| TOTAL AREA   | 1360.02 SQ.FT. | 126.35 SQ.M. |