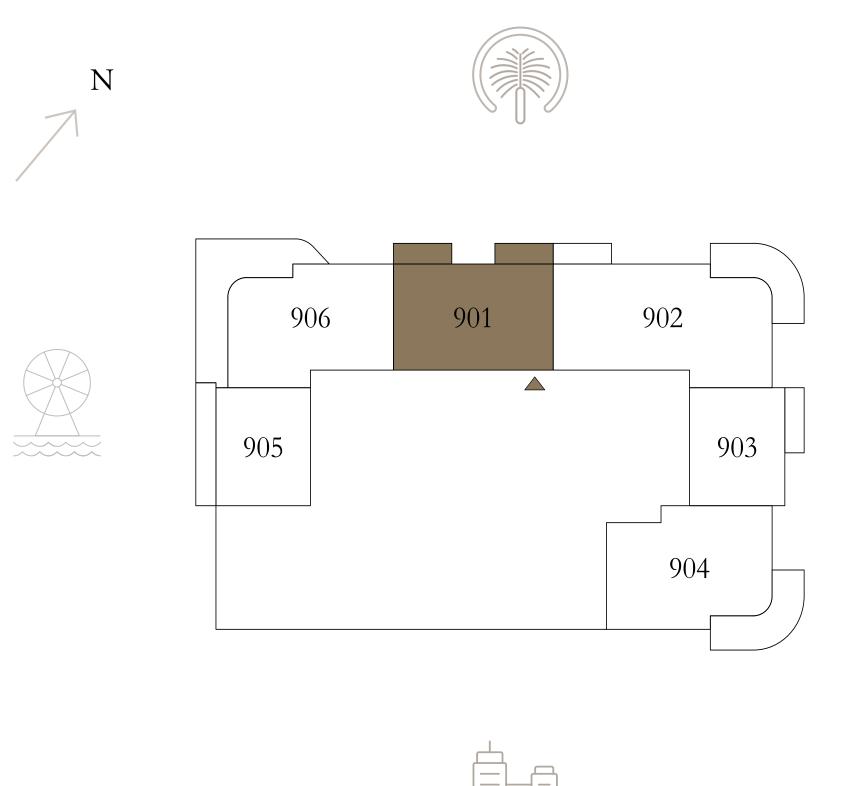

### 1 BEDROOM

LEVEL 1-8

UNIT 03

| SUITE AREA   | 657.89 SQ.FT. | 61.12 SQ.M. |
|--------------|---------------|-------------|
| BALCONY AREA | 86.86 SQ.FT.  | 8.07 SQ.M.  |
| TOTAL AREA   | 744.75 SQ.FT. | 69.19 SQ.M. |

KEY PLAN LEVEL

KEY SECTION