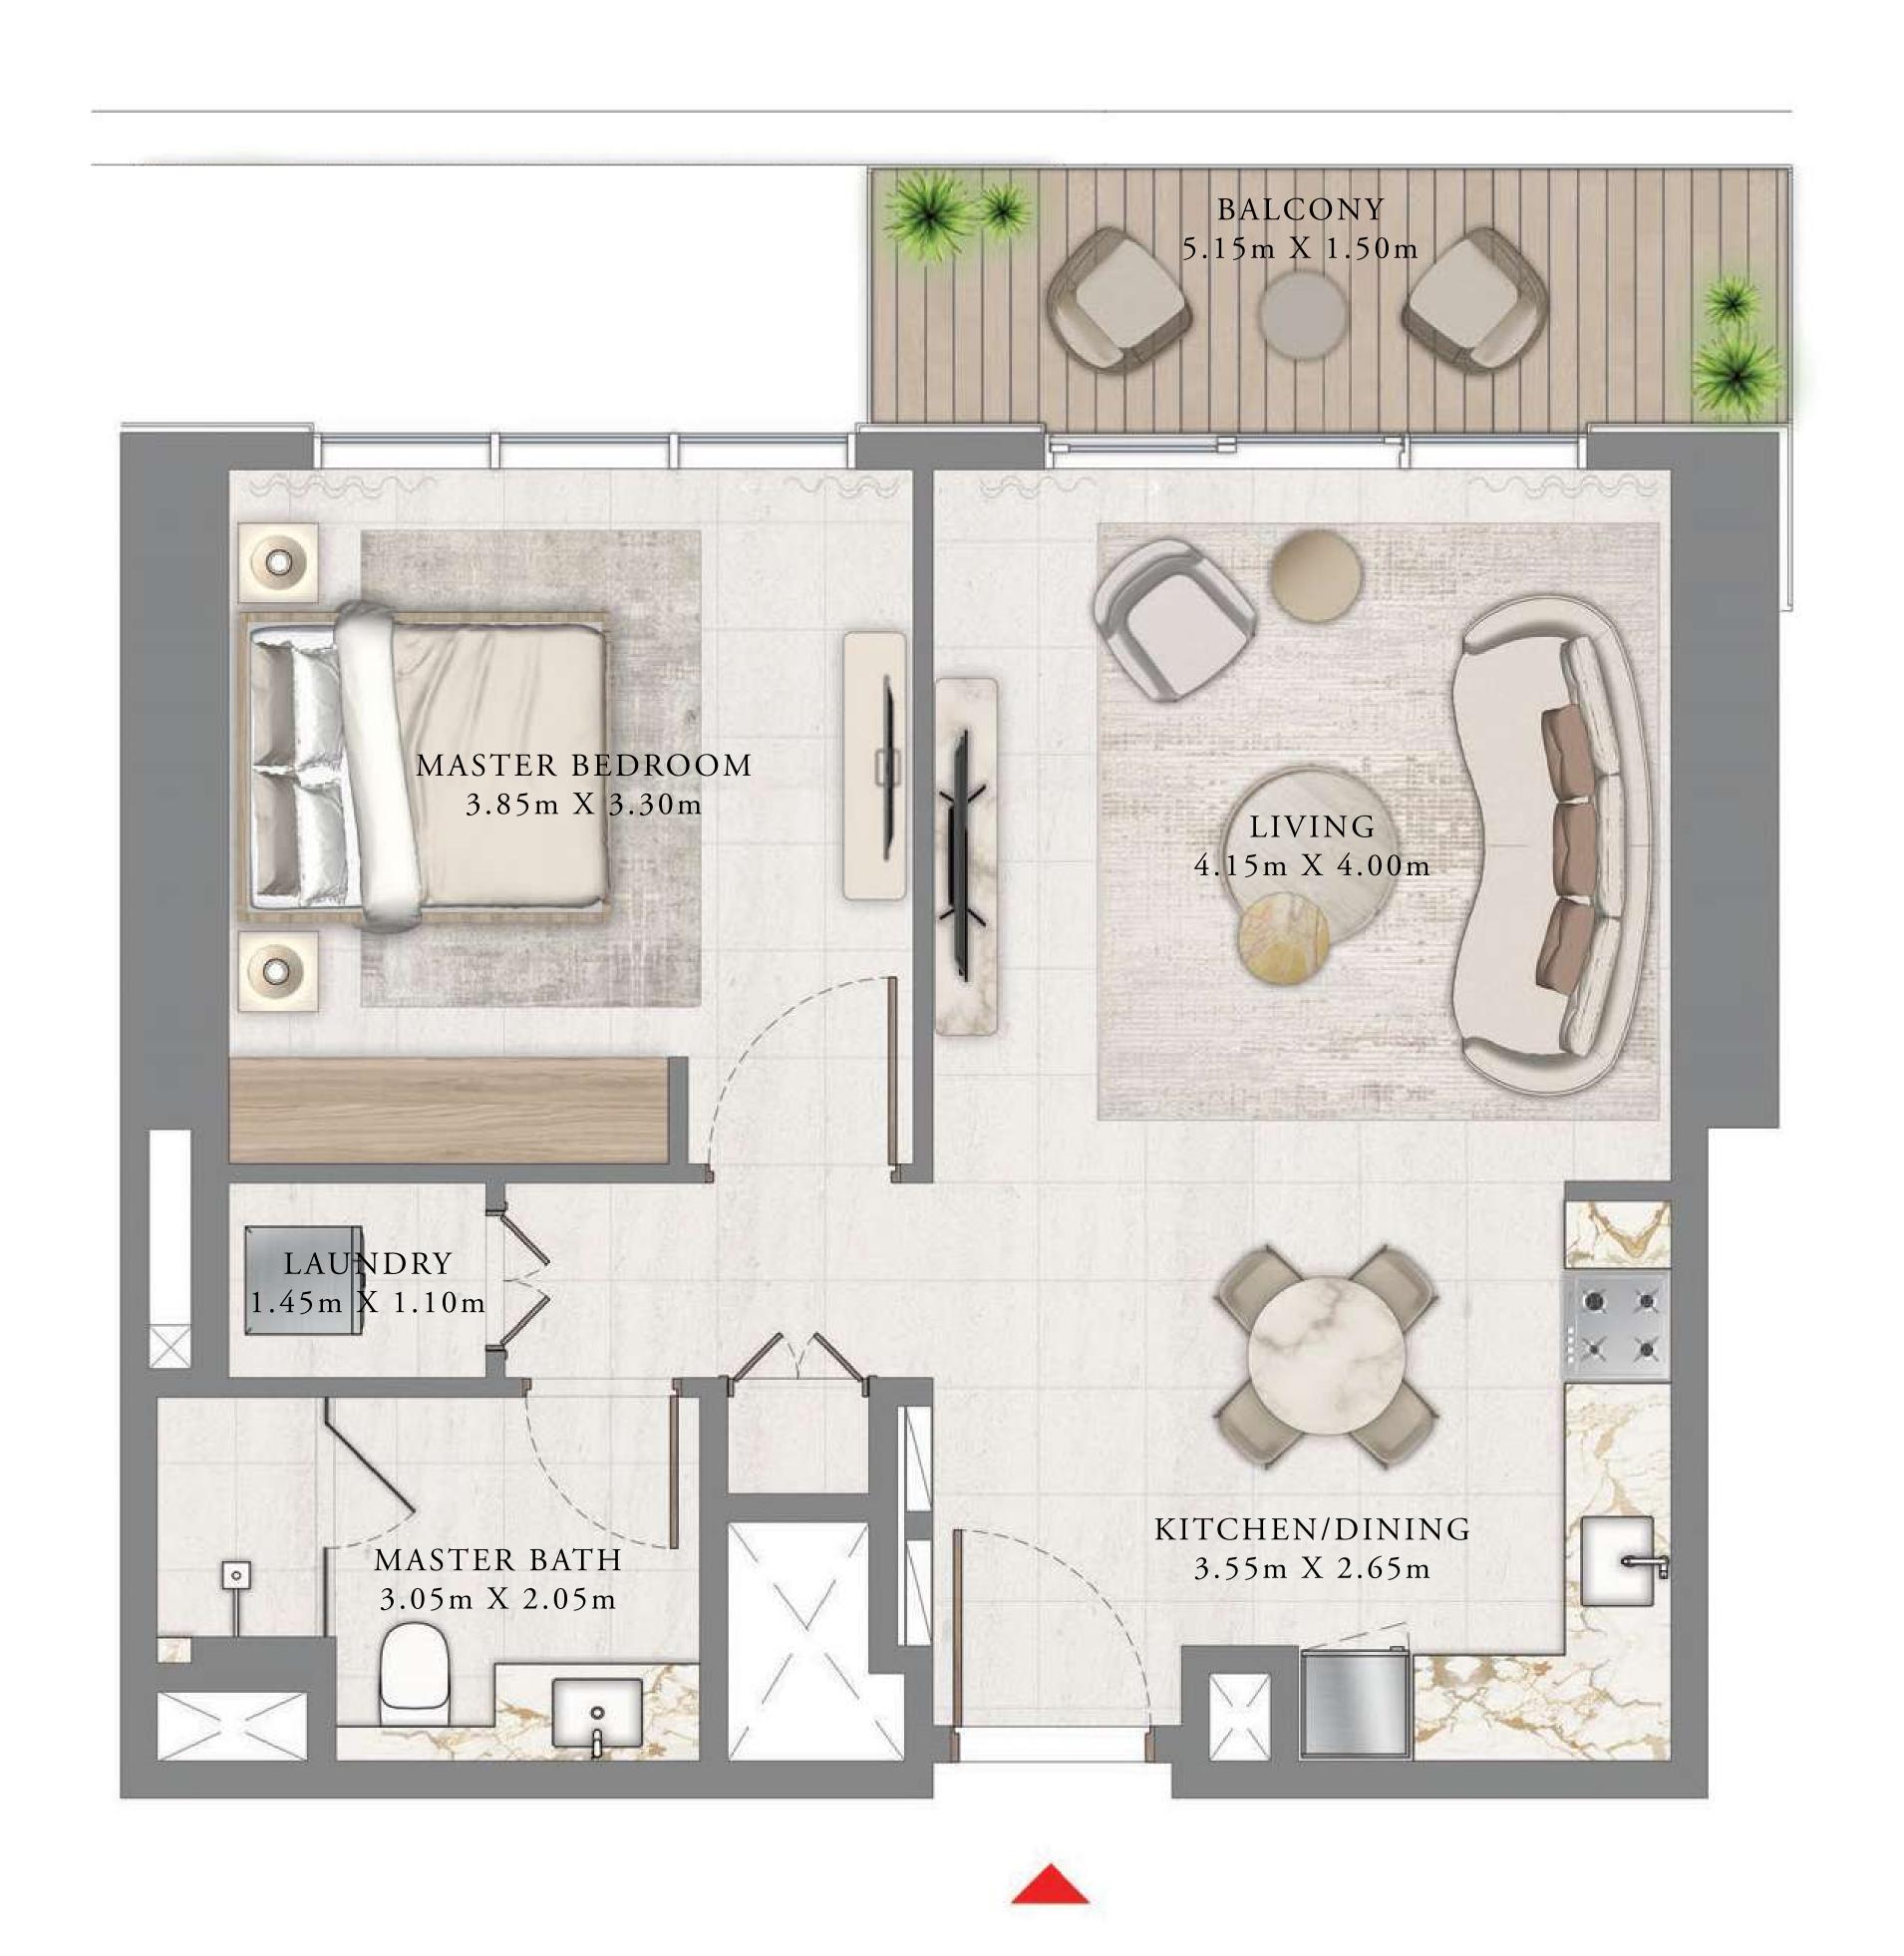

### 1 BEDROOM

LEVEL 10-34

UNIT 05

| SUITE AREA   | 648.74 SQ.FT. | 60.27 SQ.M. |
|--------------|---------------|-------------|
| BALCONY AREA | 87.30 SQ.FT.  | 8.11 SQ.M.  |
| TOTAL AREA   | 736.04 SQ.FT. | 68.38 SQ.M. |

KEY PLAN LEVEL

KEY SECTION