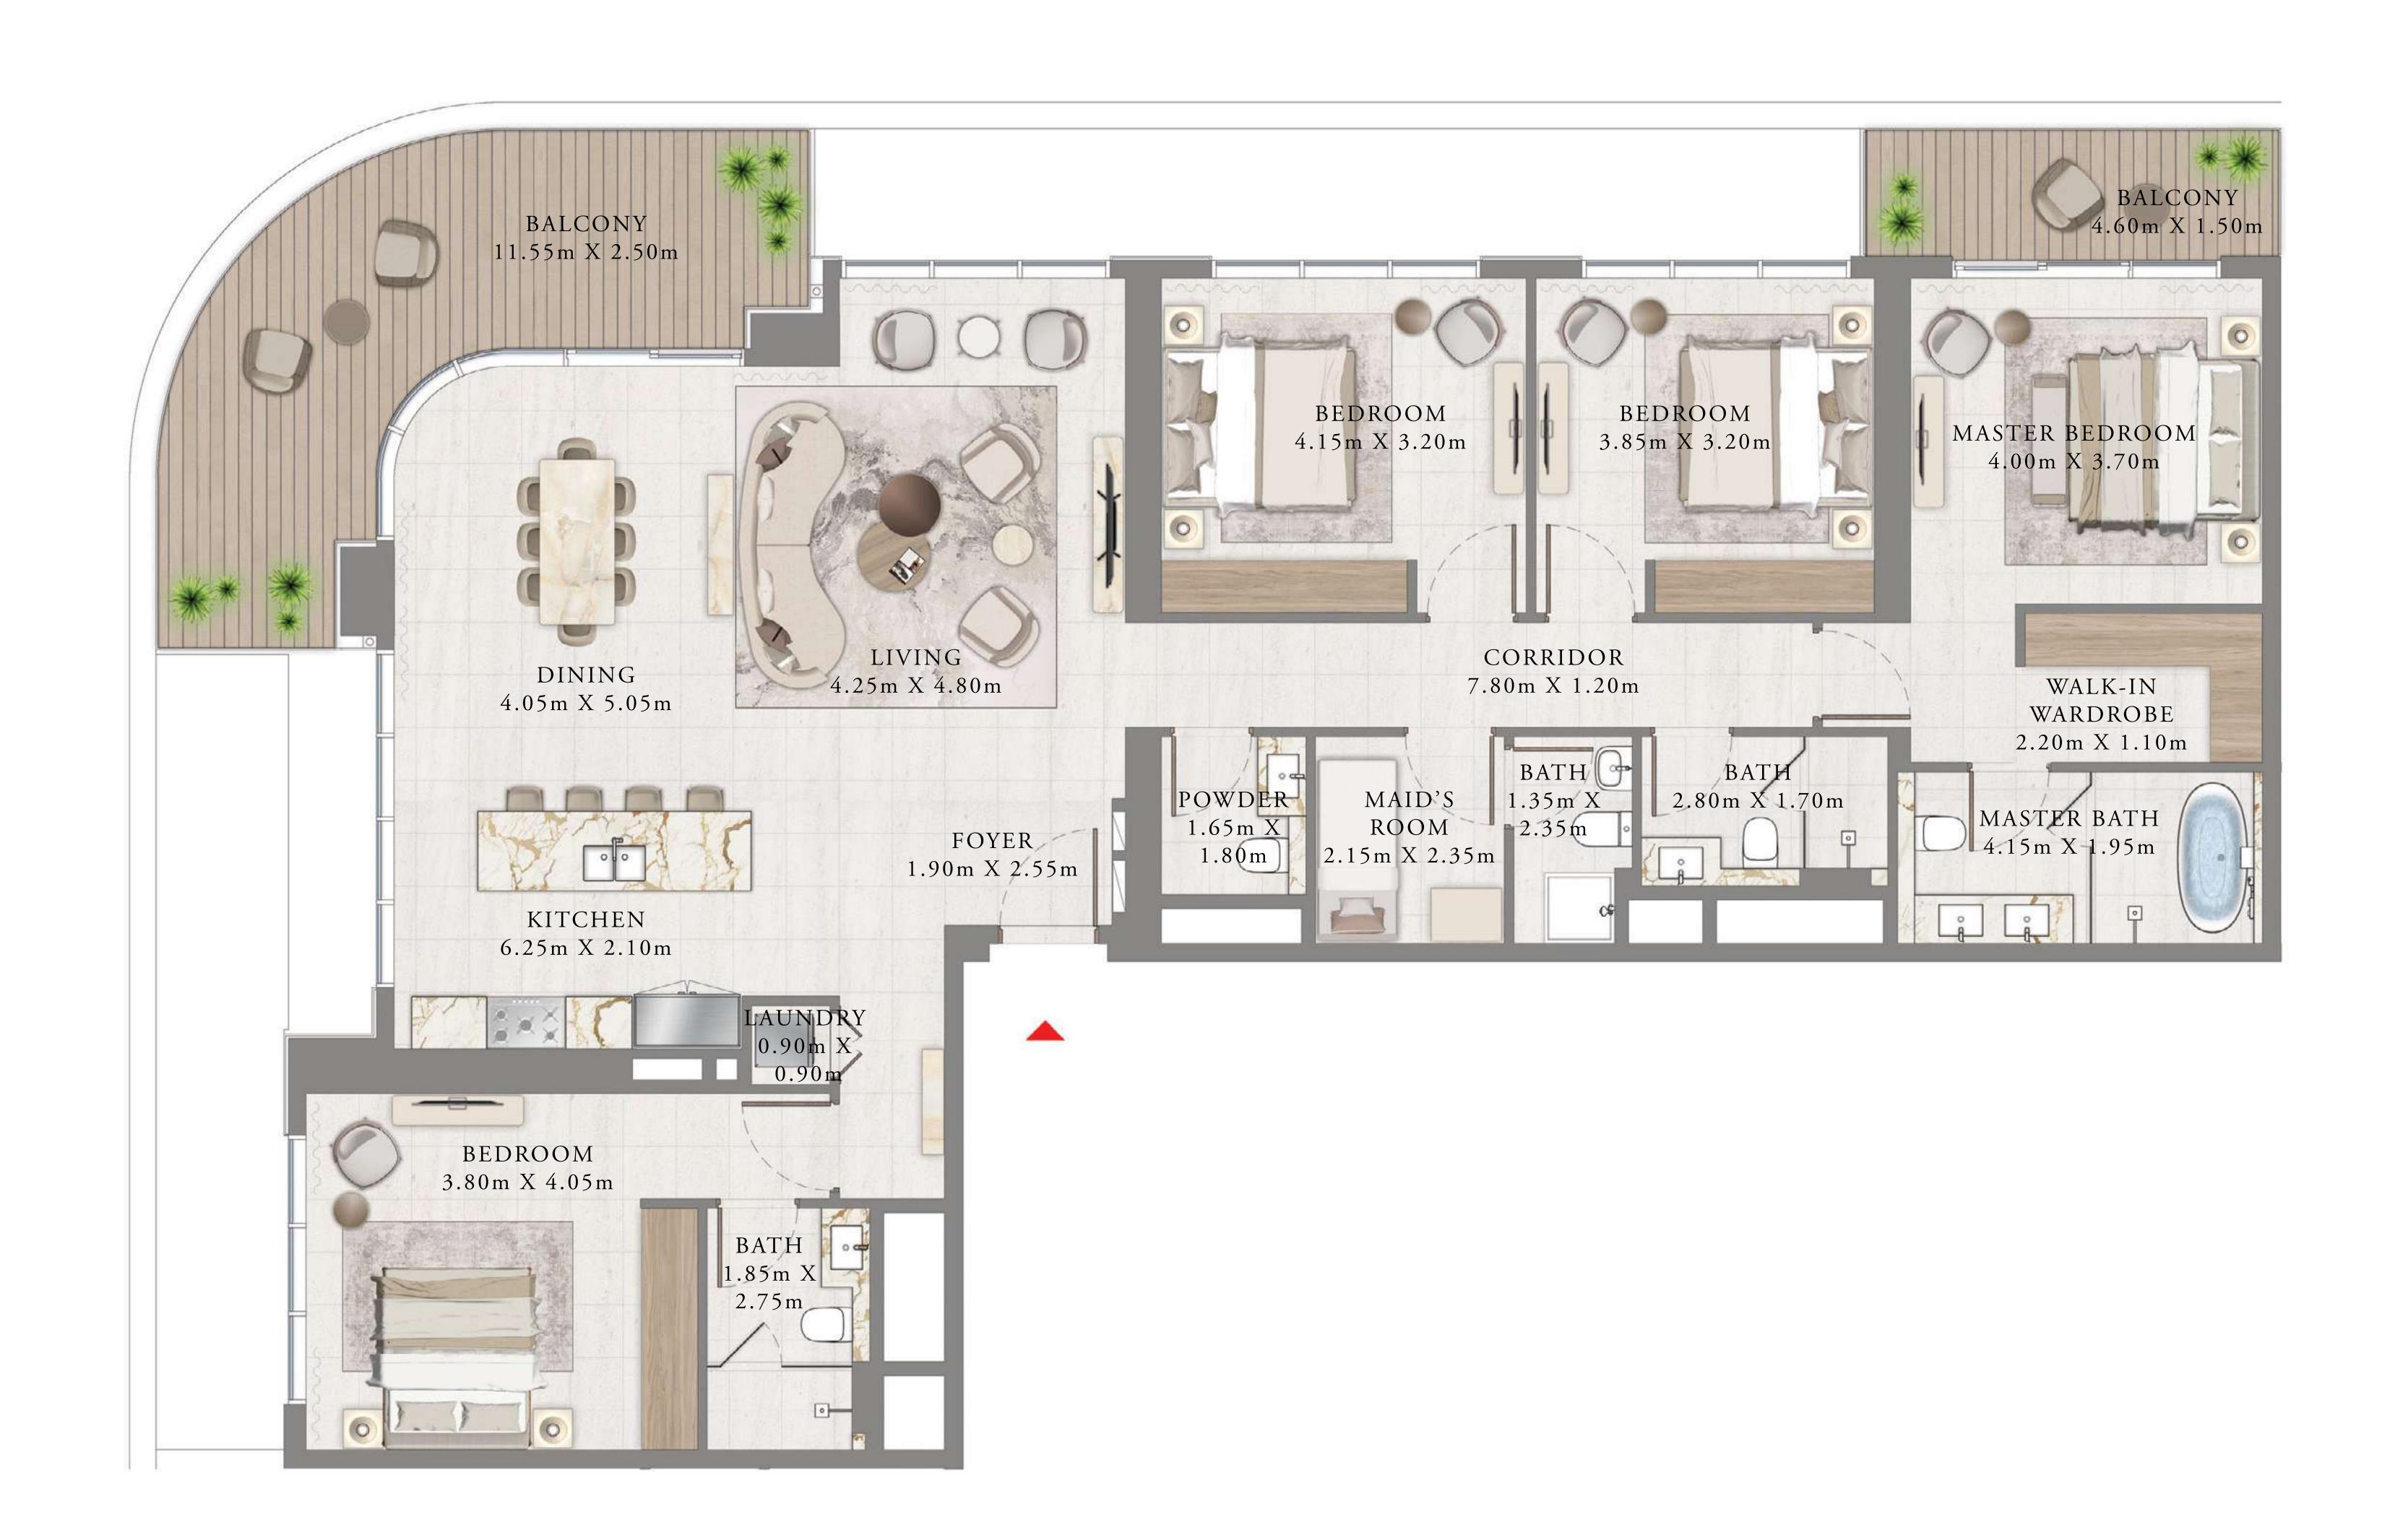

### BY ADDRESS RESORTS

#### TOWER 1

### 4 BEDROOM

LEVEL 37-48

UNIT 01

| SUITE AREA   | 2122.75 SQ.FT. | 197.21 SQ.M. |
|--------------|----------------|--------------|
| BALCONY AREA | 340.89 SQ.FT.  | 31.67 SQ.M.  |
| TOTAL AREA   | 2463.64 SQ.FT. | 228.88 SQ.M. |

KEY PLAN LEVEL

KEY SECTION