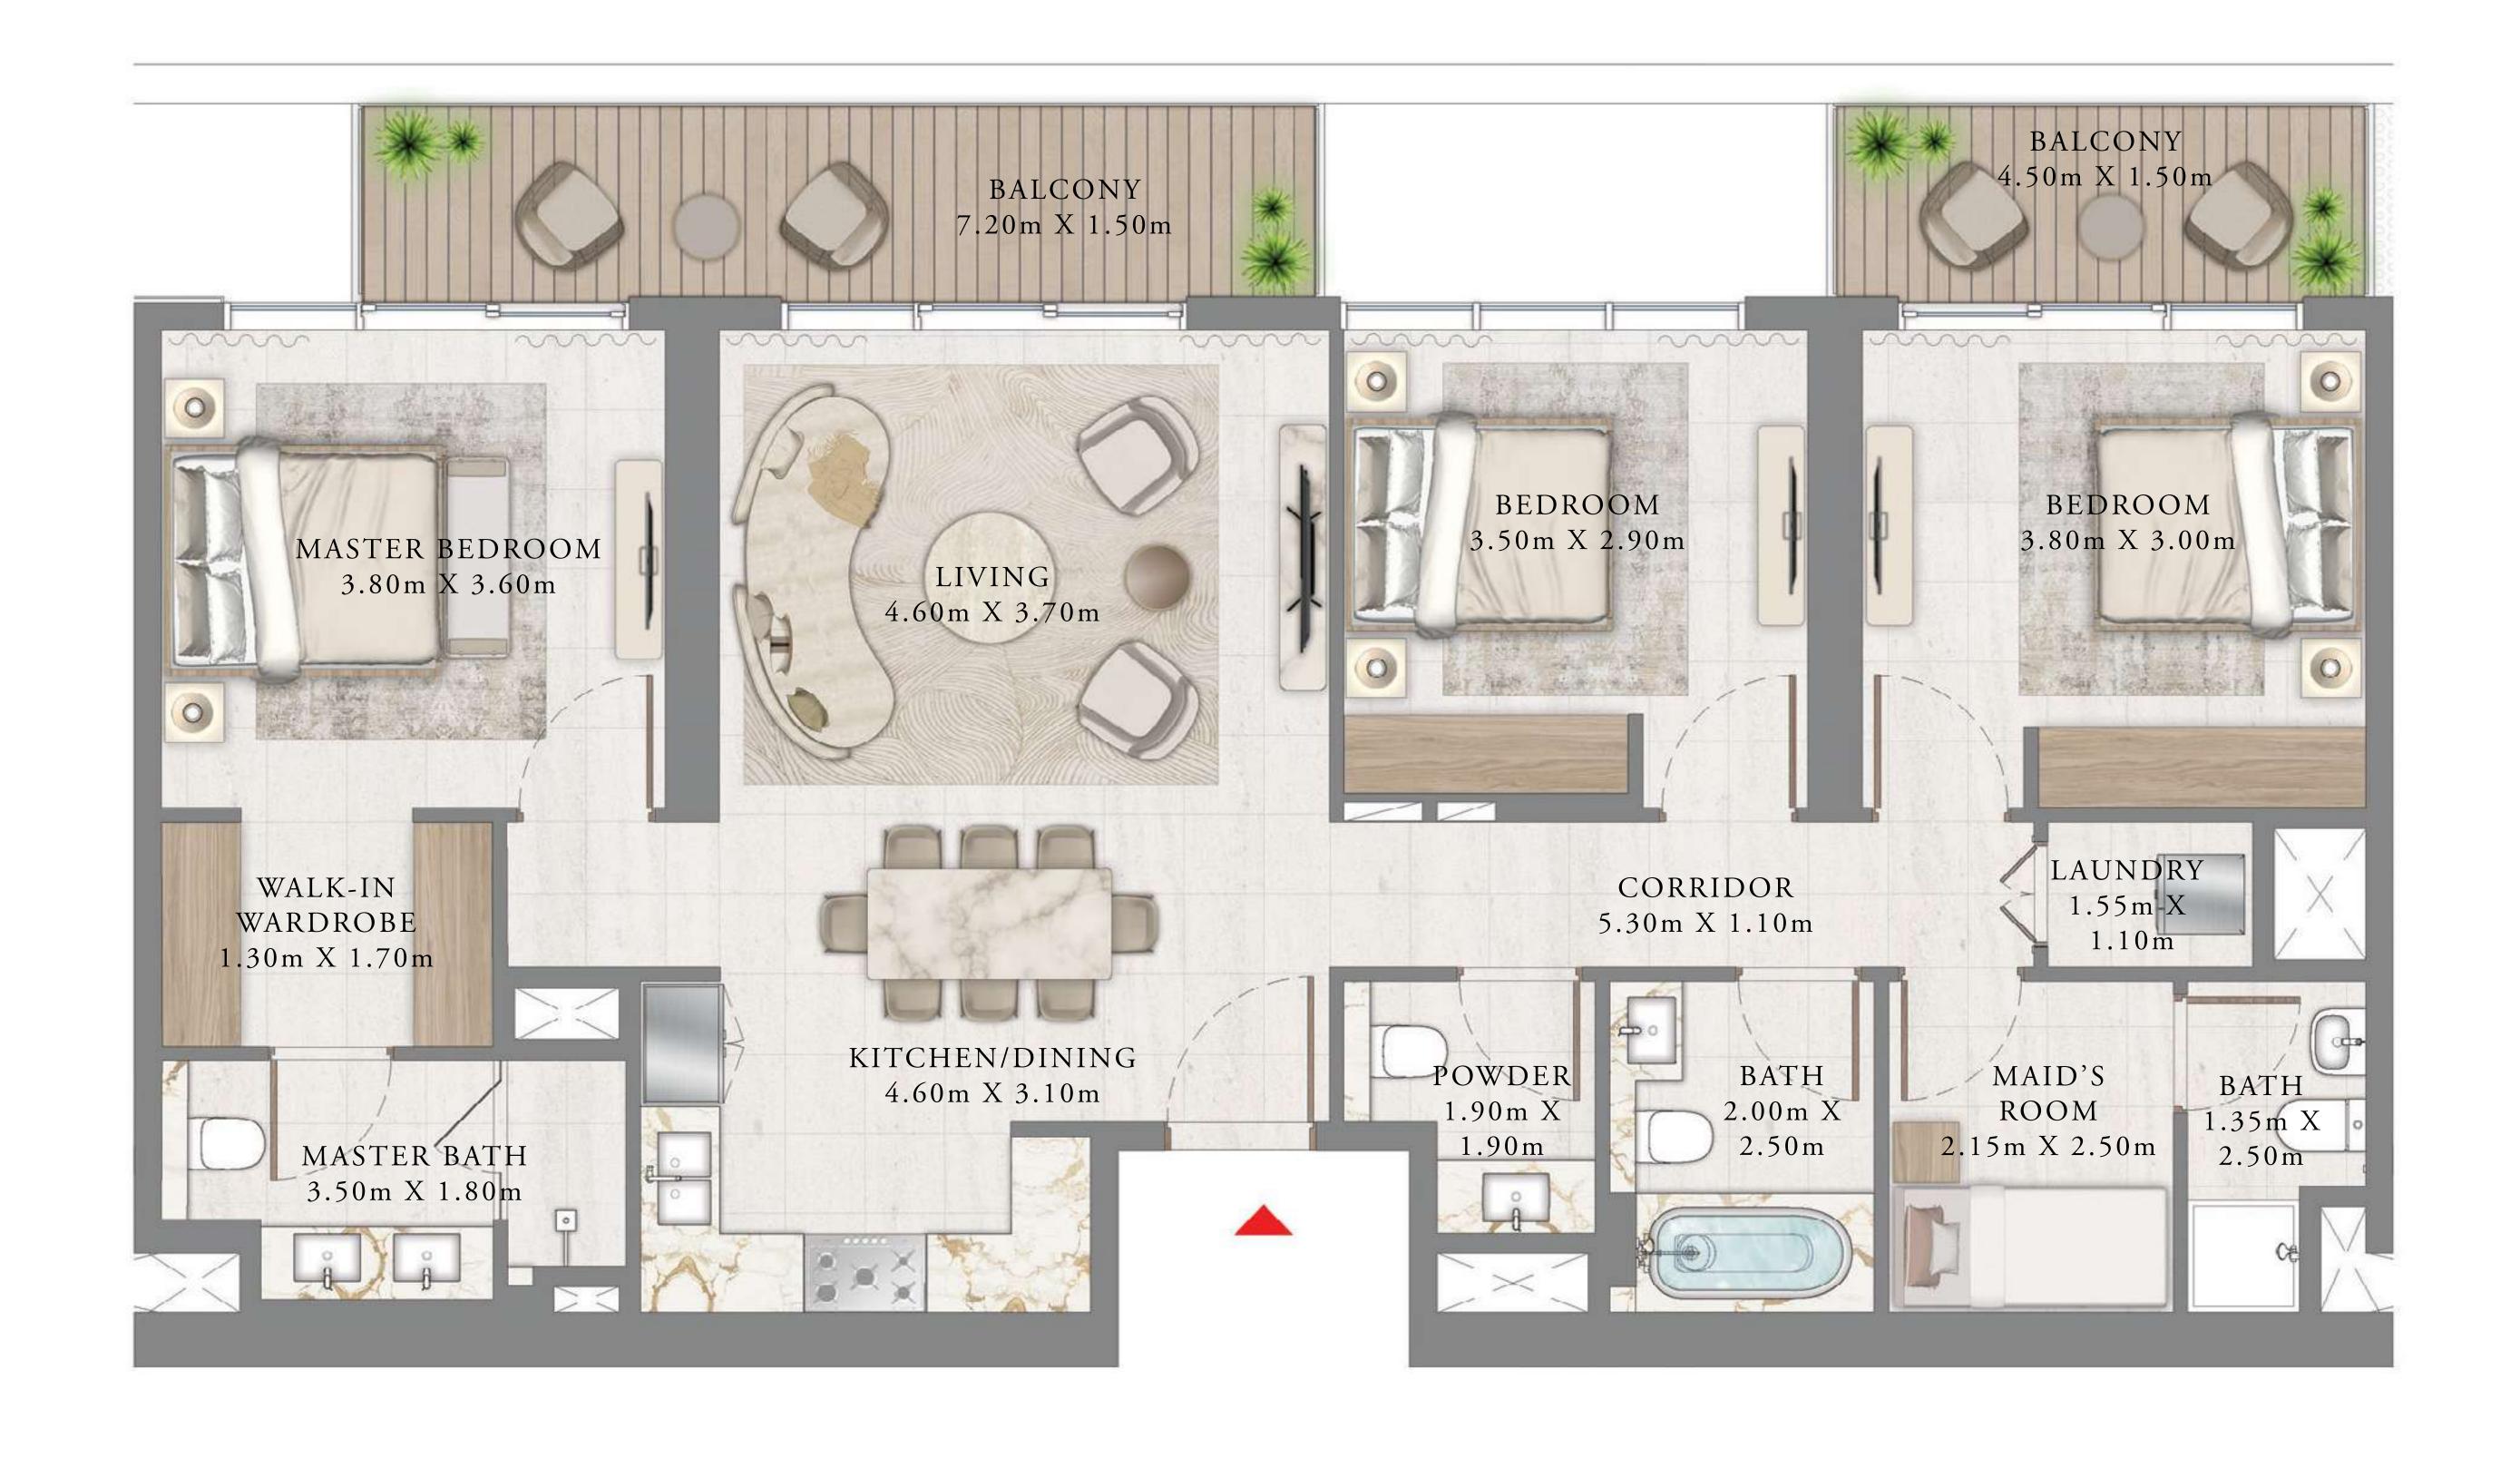

### 1 BEDROOM

LEVEL 1-8

UNIT 03

| SUITE AREA   | 657.89 SQ.FT. | 61.12 SQ.M. |
|--------------|---------------|-------------|
| BALCONY AREA | 86.86 SQ.FT.  | 8.07 SQ.M.  |
| TOTAL AREA   | 744.75 SQ.FT. | 69.19 SQ.M. |