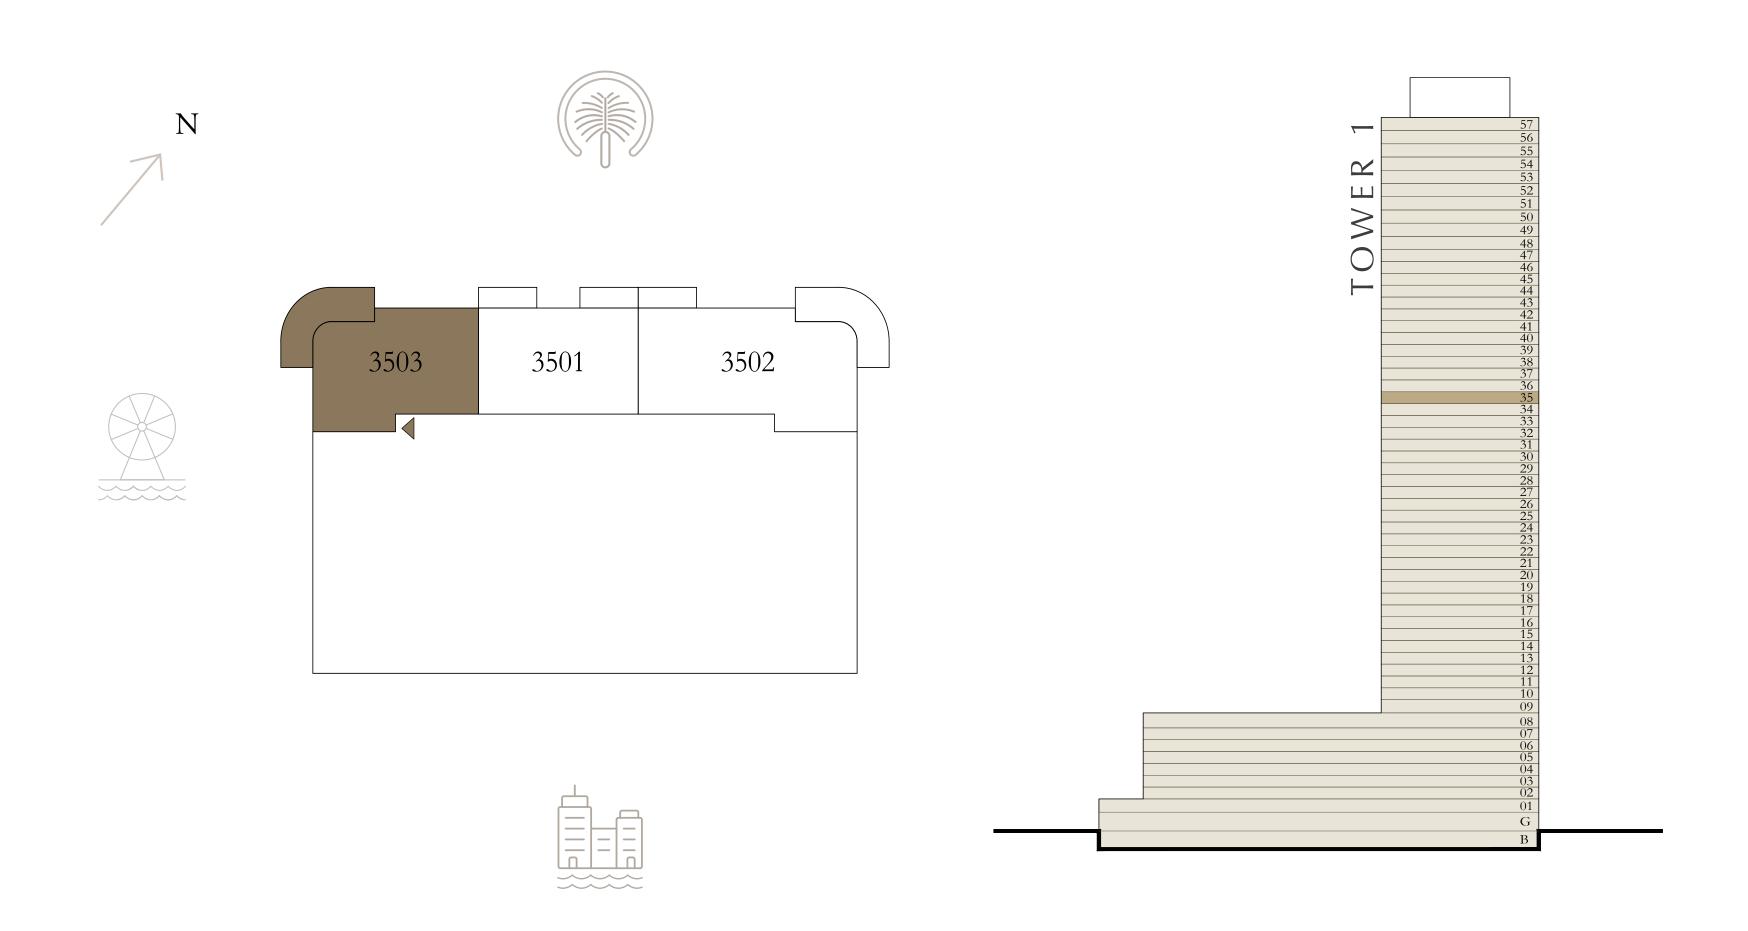

### 2 BEDROOM

LEVEL 35

UNIT 01

|    | SUITE AREA | 1014.61 SQ.FT. | 94.26 SQ.M.  |
|----|------------|----------------|--------------|
| ВА | LCONY AREA | 152.63 SQ.FT.  | 14.18 SQ.M.  |
| 7  | ΓΟΤΑL AREA | 1167.24 SQ.FT. | 108.44 SQ.M. |

KEY PLAN LEVEL

KEY SECTION

3 5