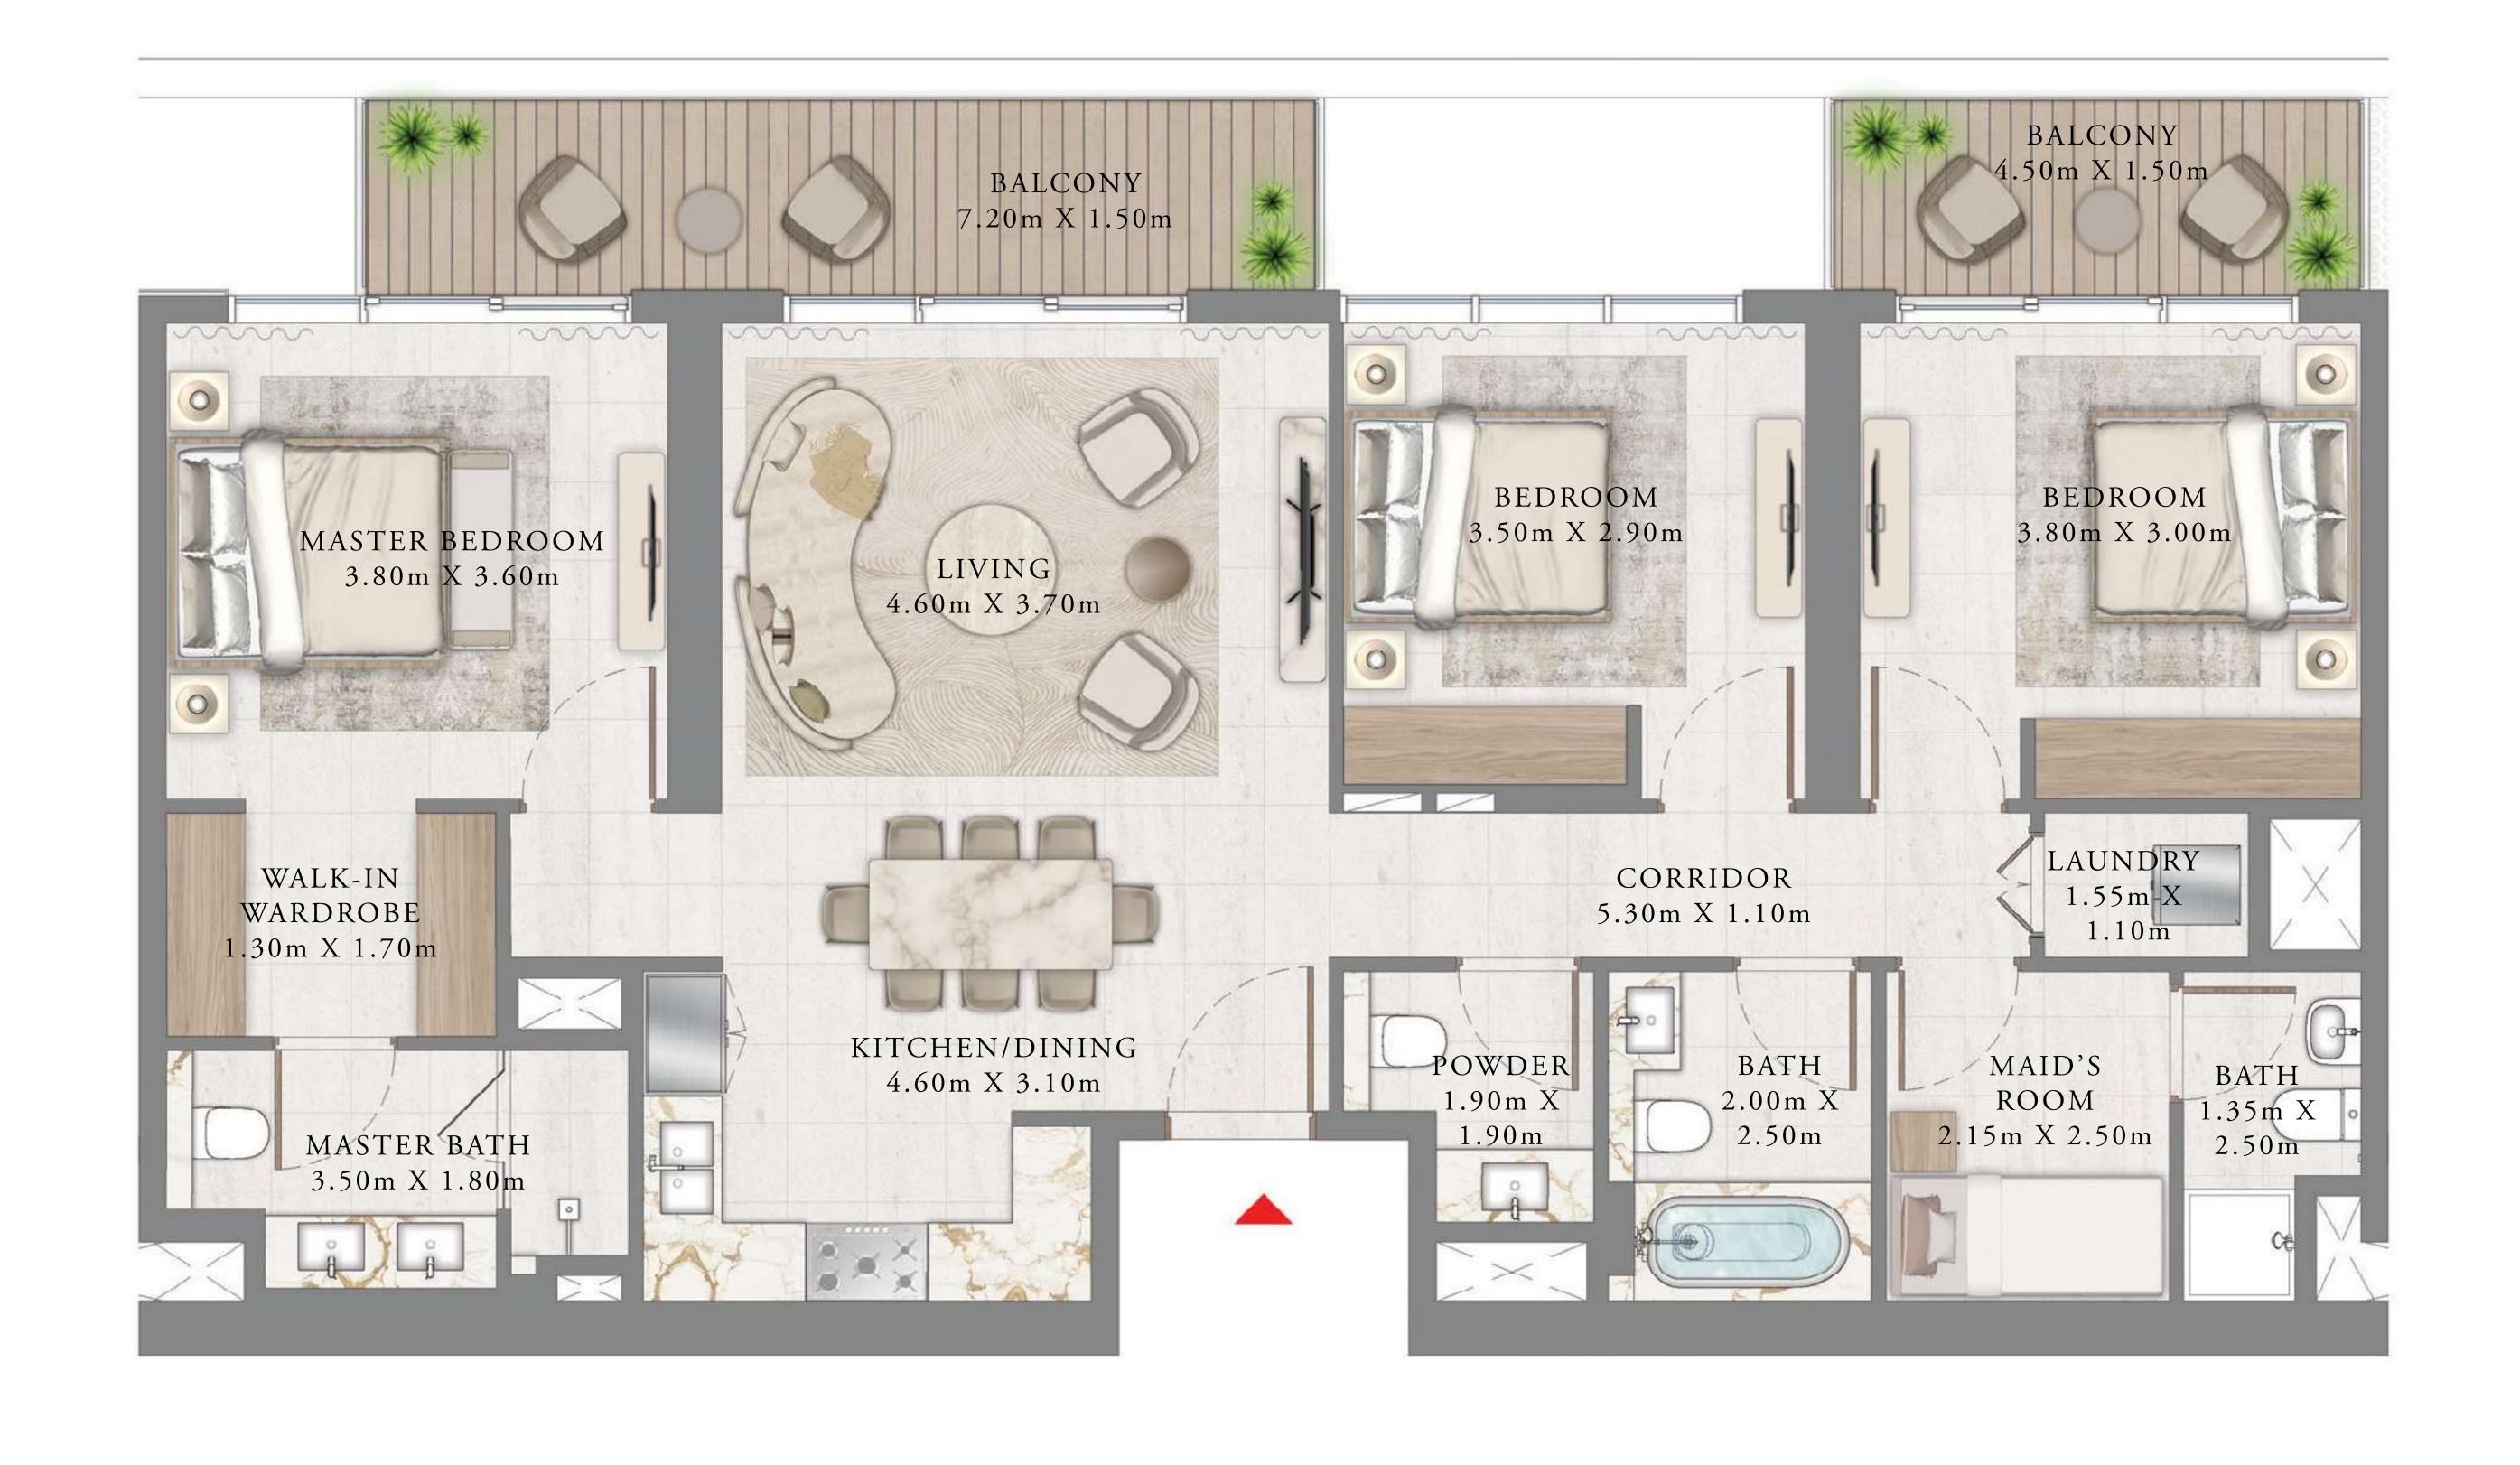

### 3 BEDROOM

LEVEL 1-8

UNIT 02

| SUITE AREA   | 1450.65 SQ.FT. 134.77 SQ.I |              |
|--------------|----------------------------|--------------|
| BALCONY AREA | 338.96 SQ.FT.              | 31.49 SQ.M.  |
| TOTAL AREA   | 1789.61 SQ.FT.             | 166.26 SQ.M. |

KEY PLAN LEVEL

KEY SECTION