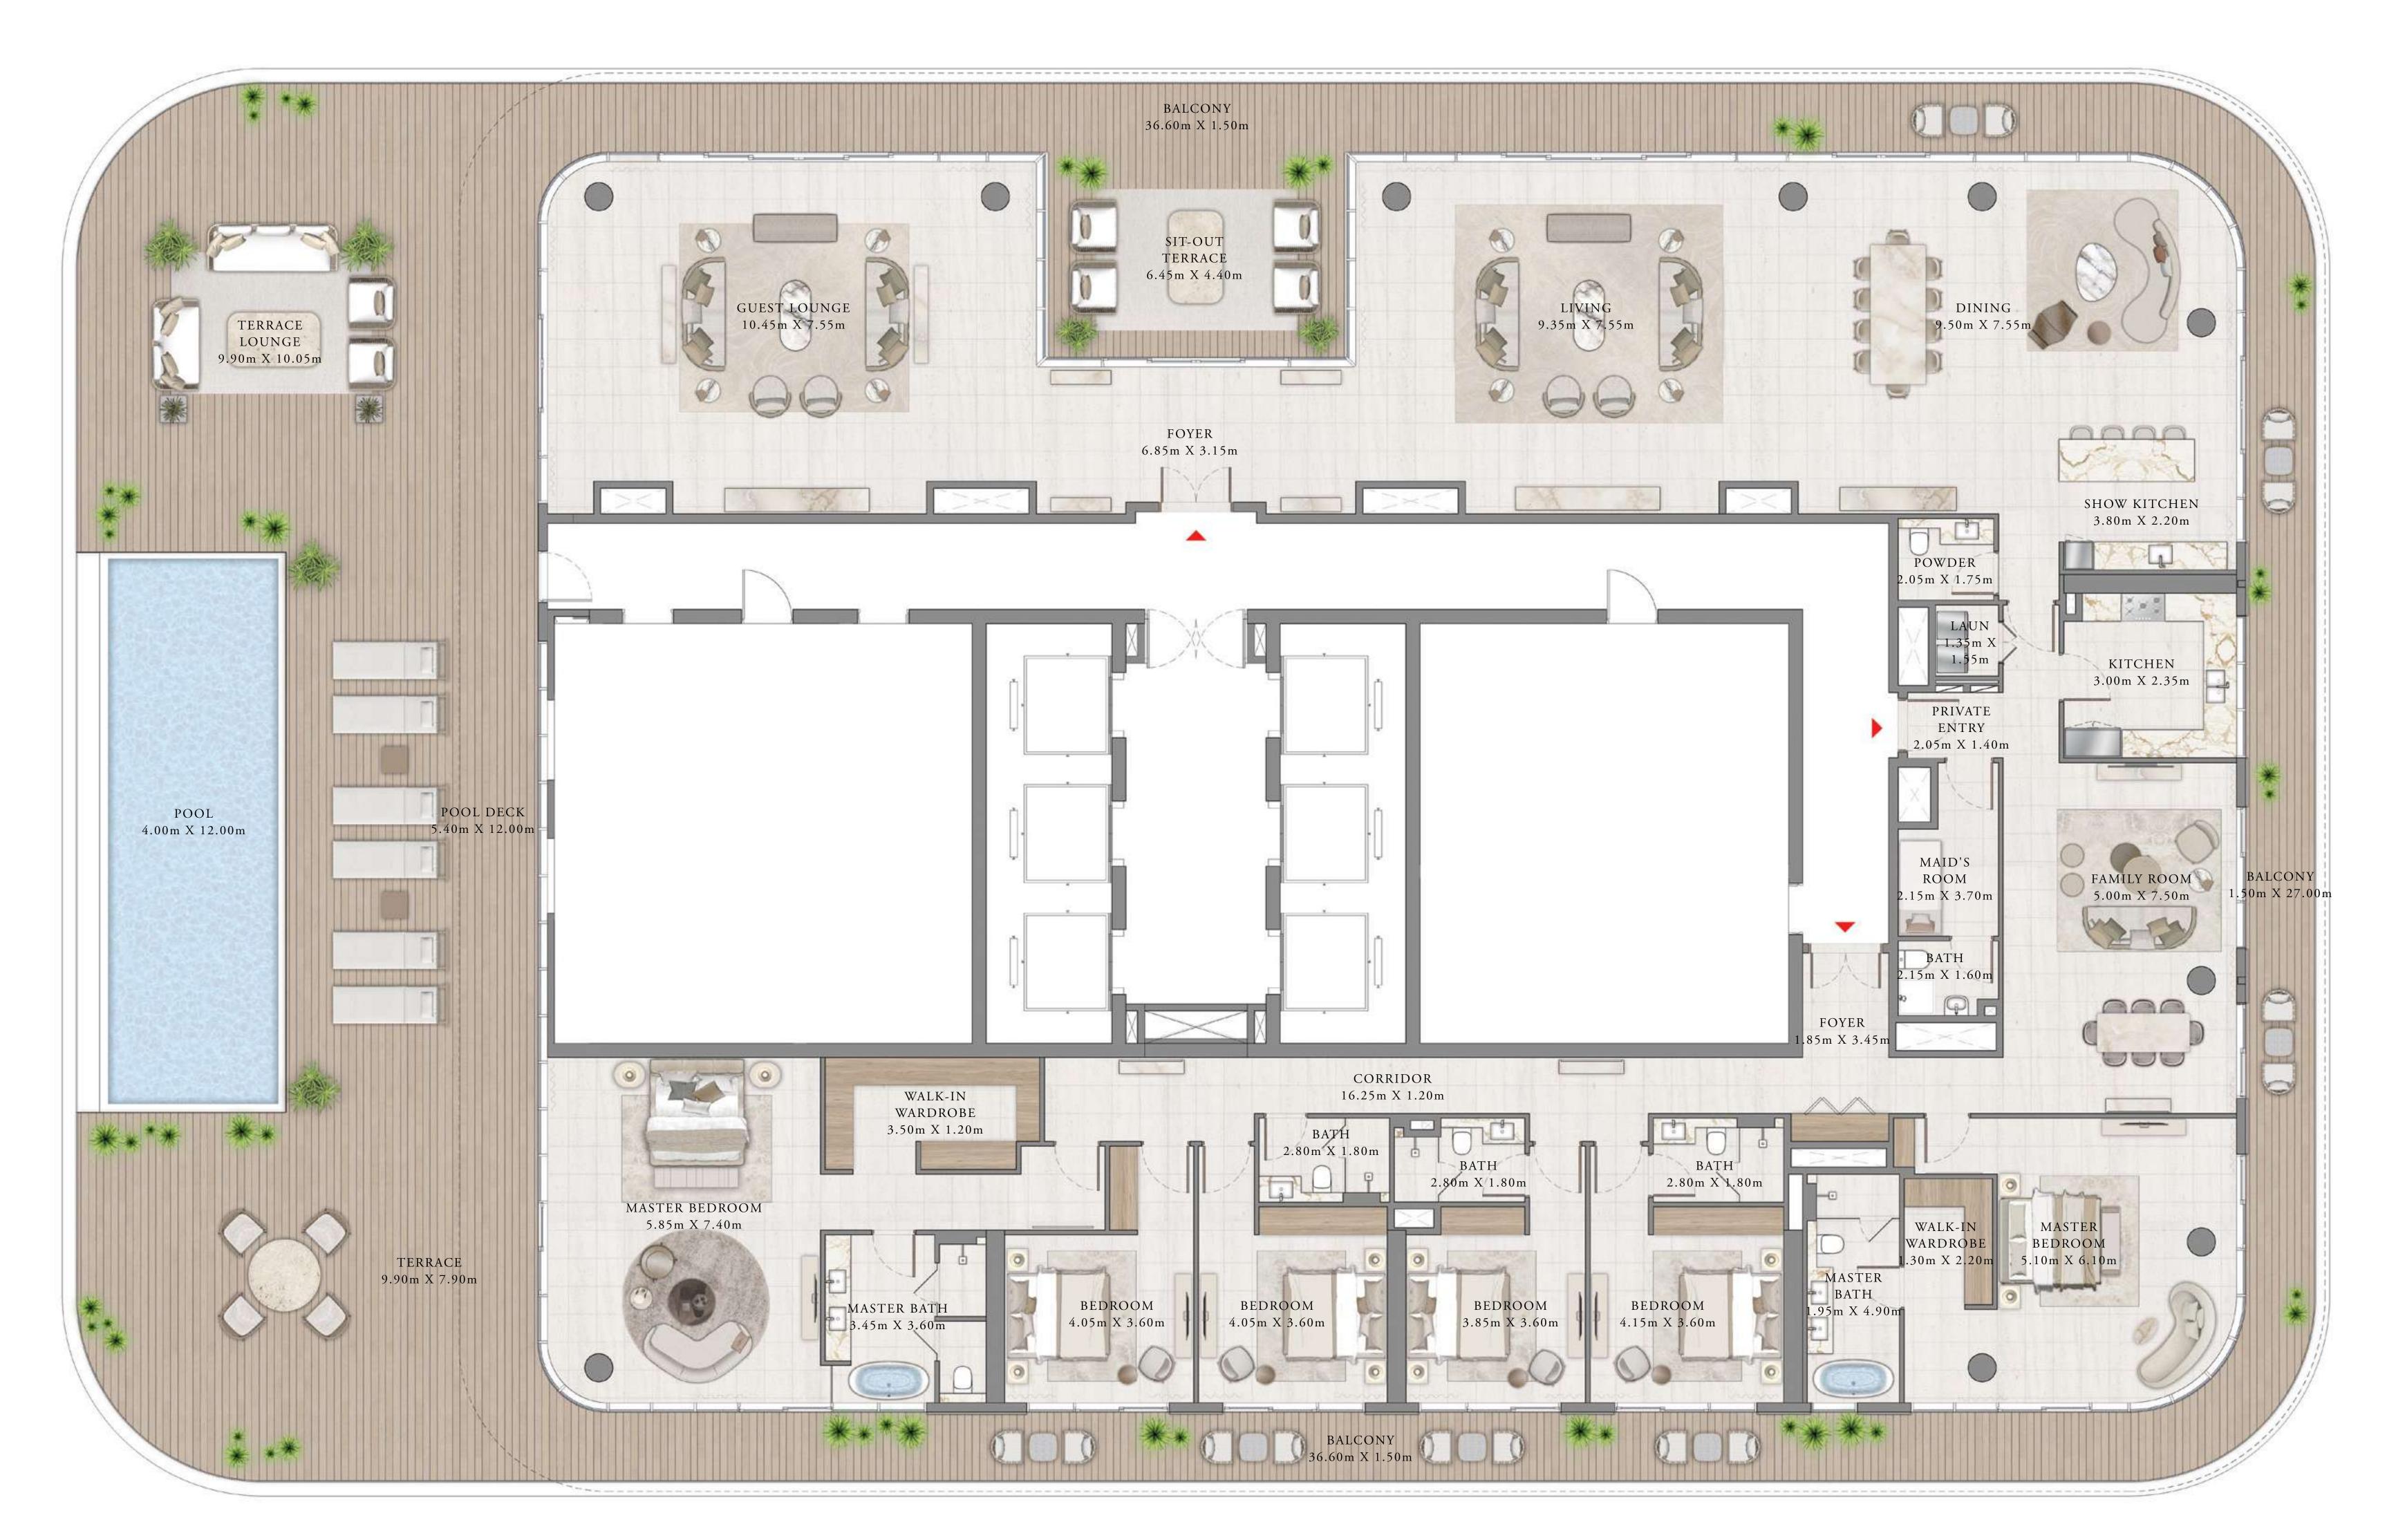

### 6 BEDROOM | PENTHOUSE

LEVEL 57

UNIT 01

| SUITE AREA   | 6562.33 SQ.FT.  | 609.66 SQ.M.  |
|--------------|-----------------|---------------|
| BALCONY AREA | 5121.15 SQ.FT.  | 475.77 SQ.M.  |
| TOTAL AREA   | 11683.48 SQ.FT. | 1085.43 SQ.M. |