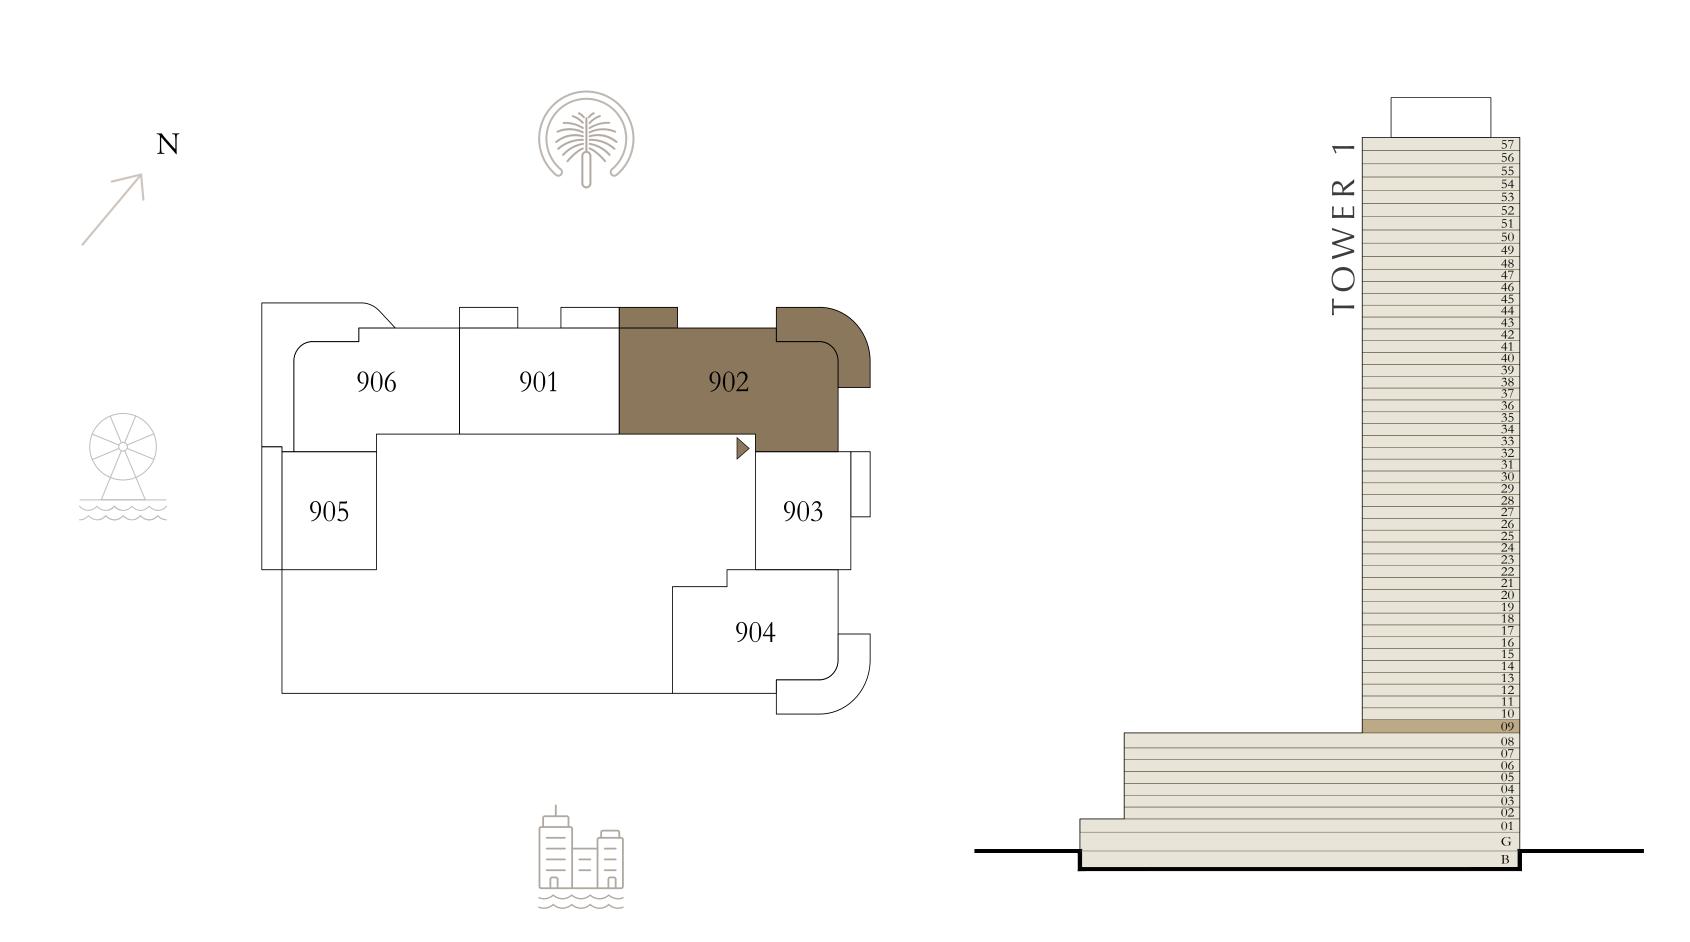

### 1 BEDROOM

LEVEL 9

UNIT 03

| SUITE AREA   | 657.89 SQ.FT. | 61.12 SQ.M. |
|--------------|---------------|-------------|
| BALCONY AREA | 86.86 SQ.FT.  | 8.07 SQ.M.  |
| TOTAL AREA   | 744.75 SQ.FT. | 69.19 SQ.M. |

KEY PLAN LEVEL