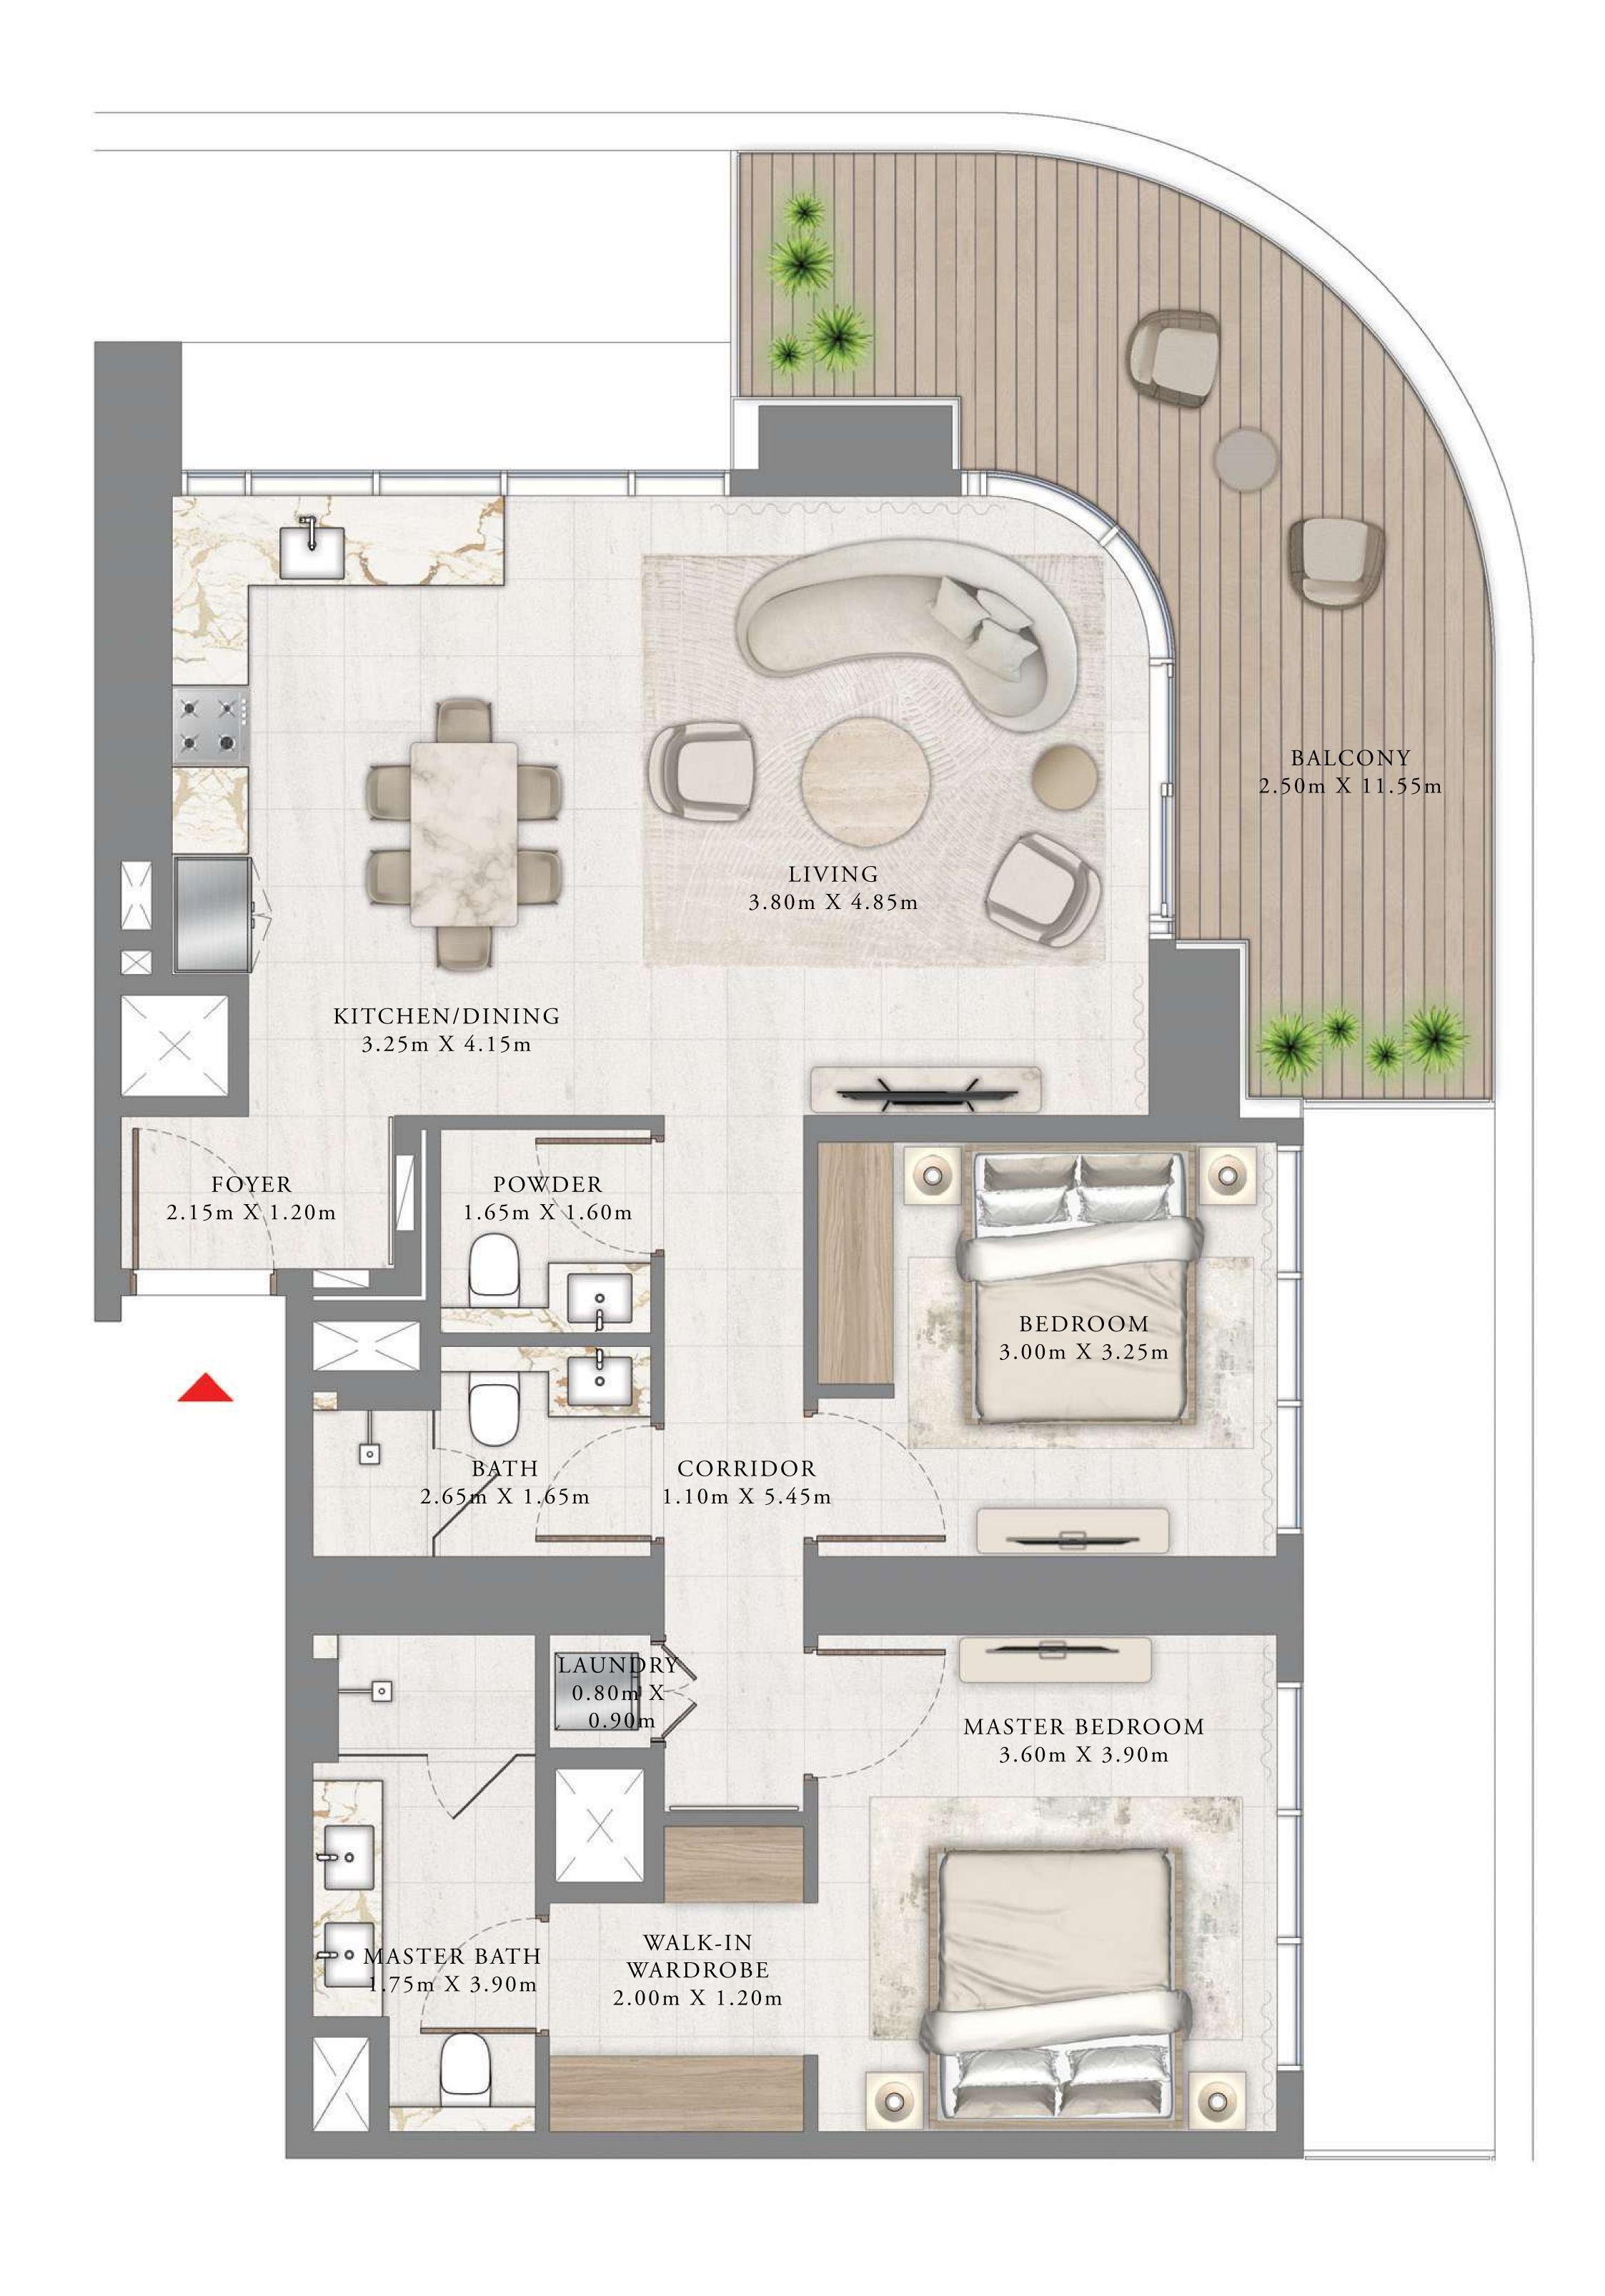

### 2 BEDROOM

LEVEL 35

UNIT 01

|    | SUITE AREA | 1014.61 SQ.FT. | 94.26 SQ.M.  |
|----|------------|----------------|--------------|
| ВА | LCONY AREA | 152.63 SQ.FT.  | 14.18 SQ.M.  |
| 7  | ΓΟΤΑL AREA | 1167.24 SQ.FT. | 108.44 SQ.M. |

KEY PLAN LEVEL

KEY SECTION

3 5