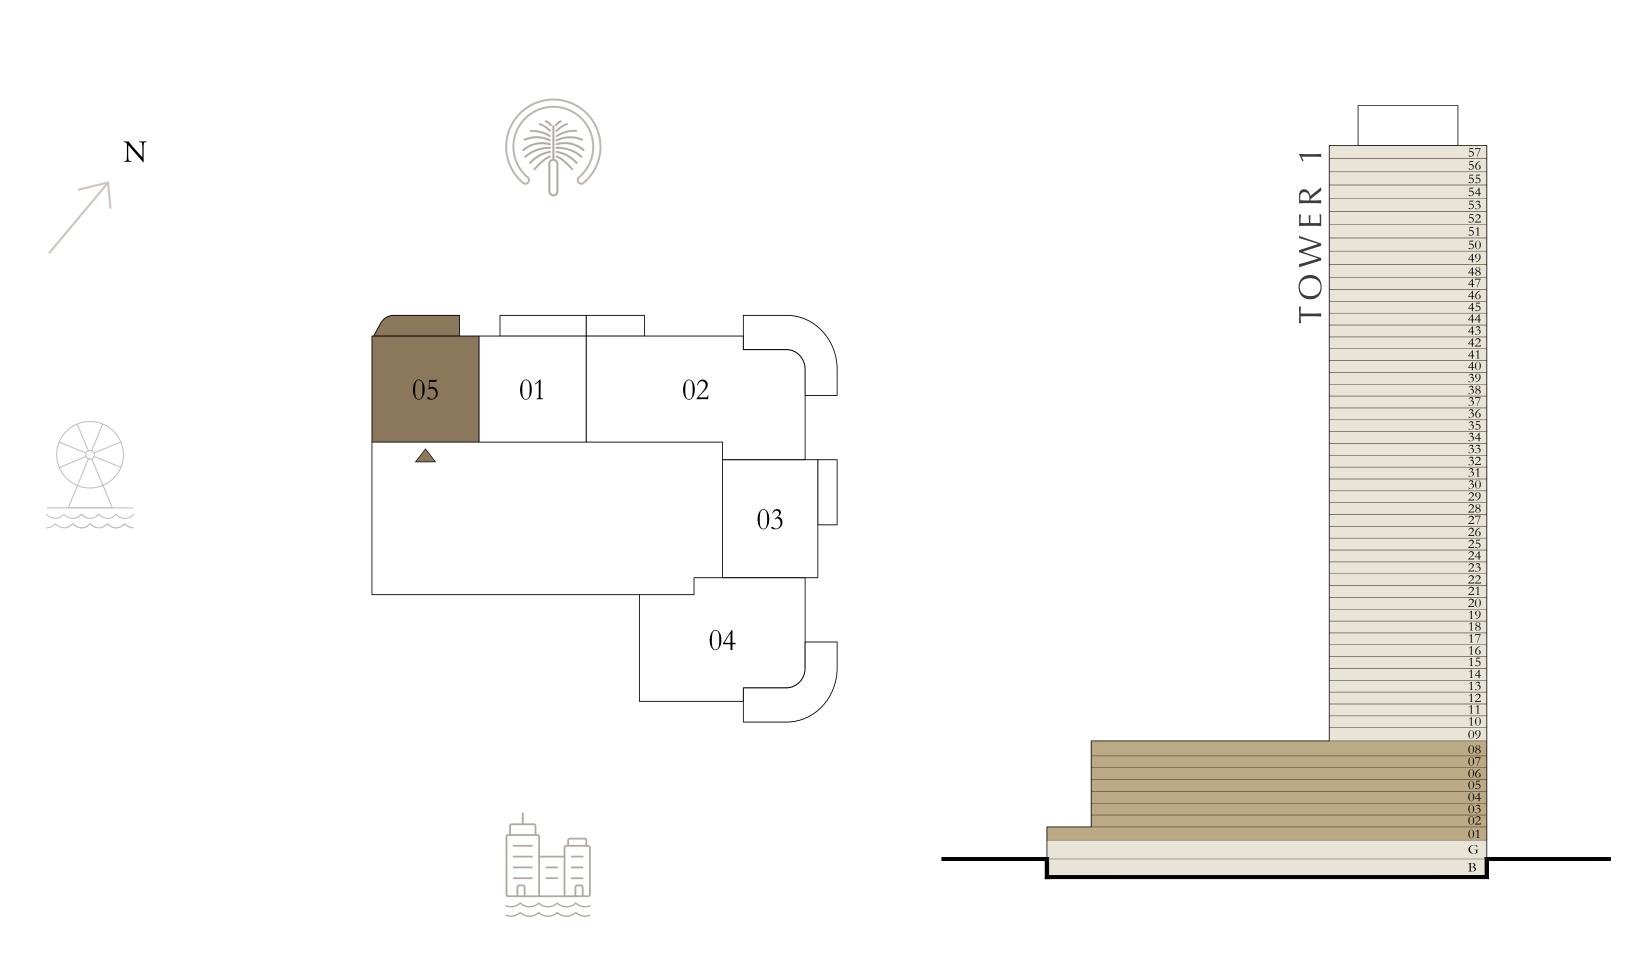

drawings are approximate only. 3. Information is subject to change without notice, at developer's absolute discretion. 4. Actual area may vary from the stated area. 5. Drawings not to scale. 6. All images used are for illustrative purposes only and do not represent the actual size, features, specifications, fittings, and furnishings. 7. The developer reserves the right to make revisions / alterations, at it's absolute discretion, without any liability whatsoever.



# ESTATE QVAL \* \* \* REALTA

### BY ADDRESS RESORTS

#### TOWER 1

### 1 BEDROOM

LEVEL 1-8

UNIT 05

| SUITE AREA   | 678.45 SQ.FT. | 63.03 SQ.M. |
|--------------|---------------|-------------|
| BALCONY AREA | 105.27 SQ.FT. | 9.78 SQ.M.  |
| TOTAL AREA   | 783.72 SQ.FT. | 72.81 SQ.M. |

KEY PLAN LEVEL

KEY SECTION

1 - 8





Disclaimer: All dimensions are in imperial and metric, and measured from finish to finish excluding construction tolerances. 2. All materials, dimensions, and drawings are approximate only. 3. Information is subject to change without notice, at developer's absolute discretion. 4. Actual area may vary from the stated area. 5. Drawings not to scale. 6. All images used are for illustrative purposes only and do not represent the actual size, features, specifications, fittings, and furnishings. 7. The developer reserves the right to make revisions / alterations, at it's absolute discretion, without any liability whatsoever.



# ESTATE AVAILANT REALITY

### BY ADDRESS RESORTS

#### TOWER 1

### 2 BEDROOM

LEVEL 10-24

UNIT 04

| SUITE AREA   | 1117.62 SQ.FT. | 103.83 SQ.M. |
|--------------