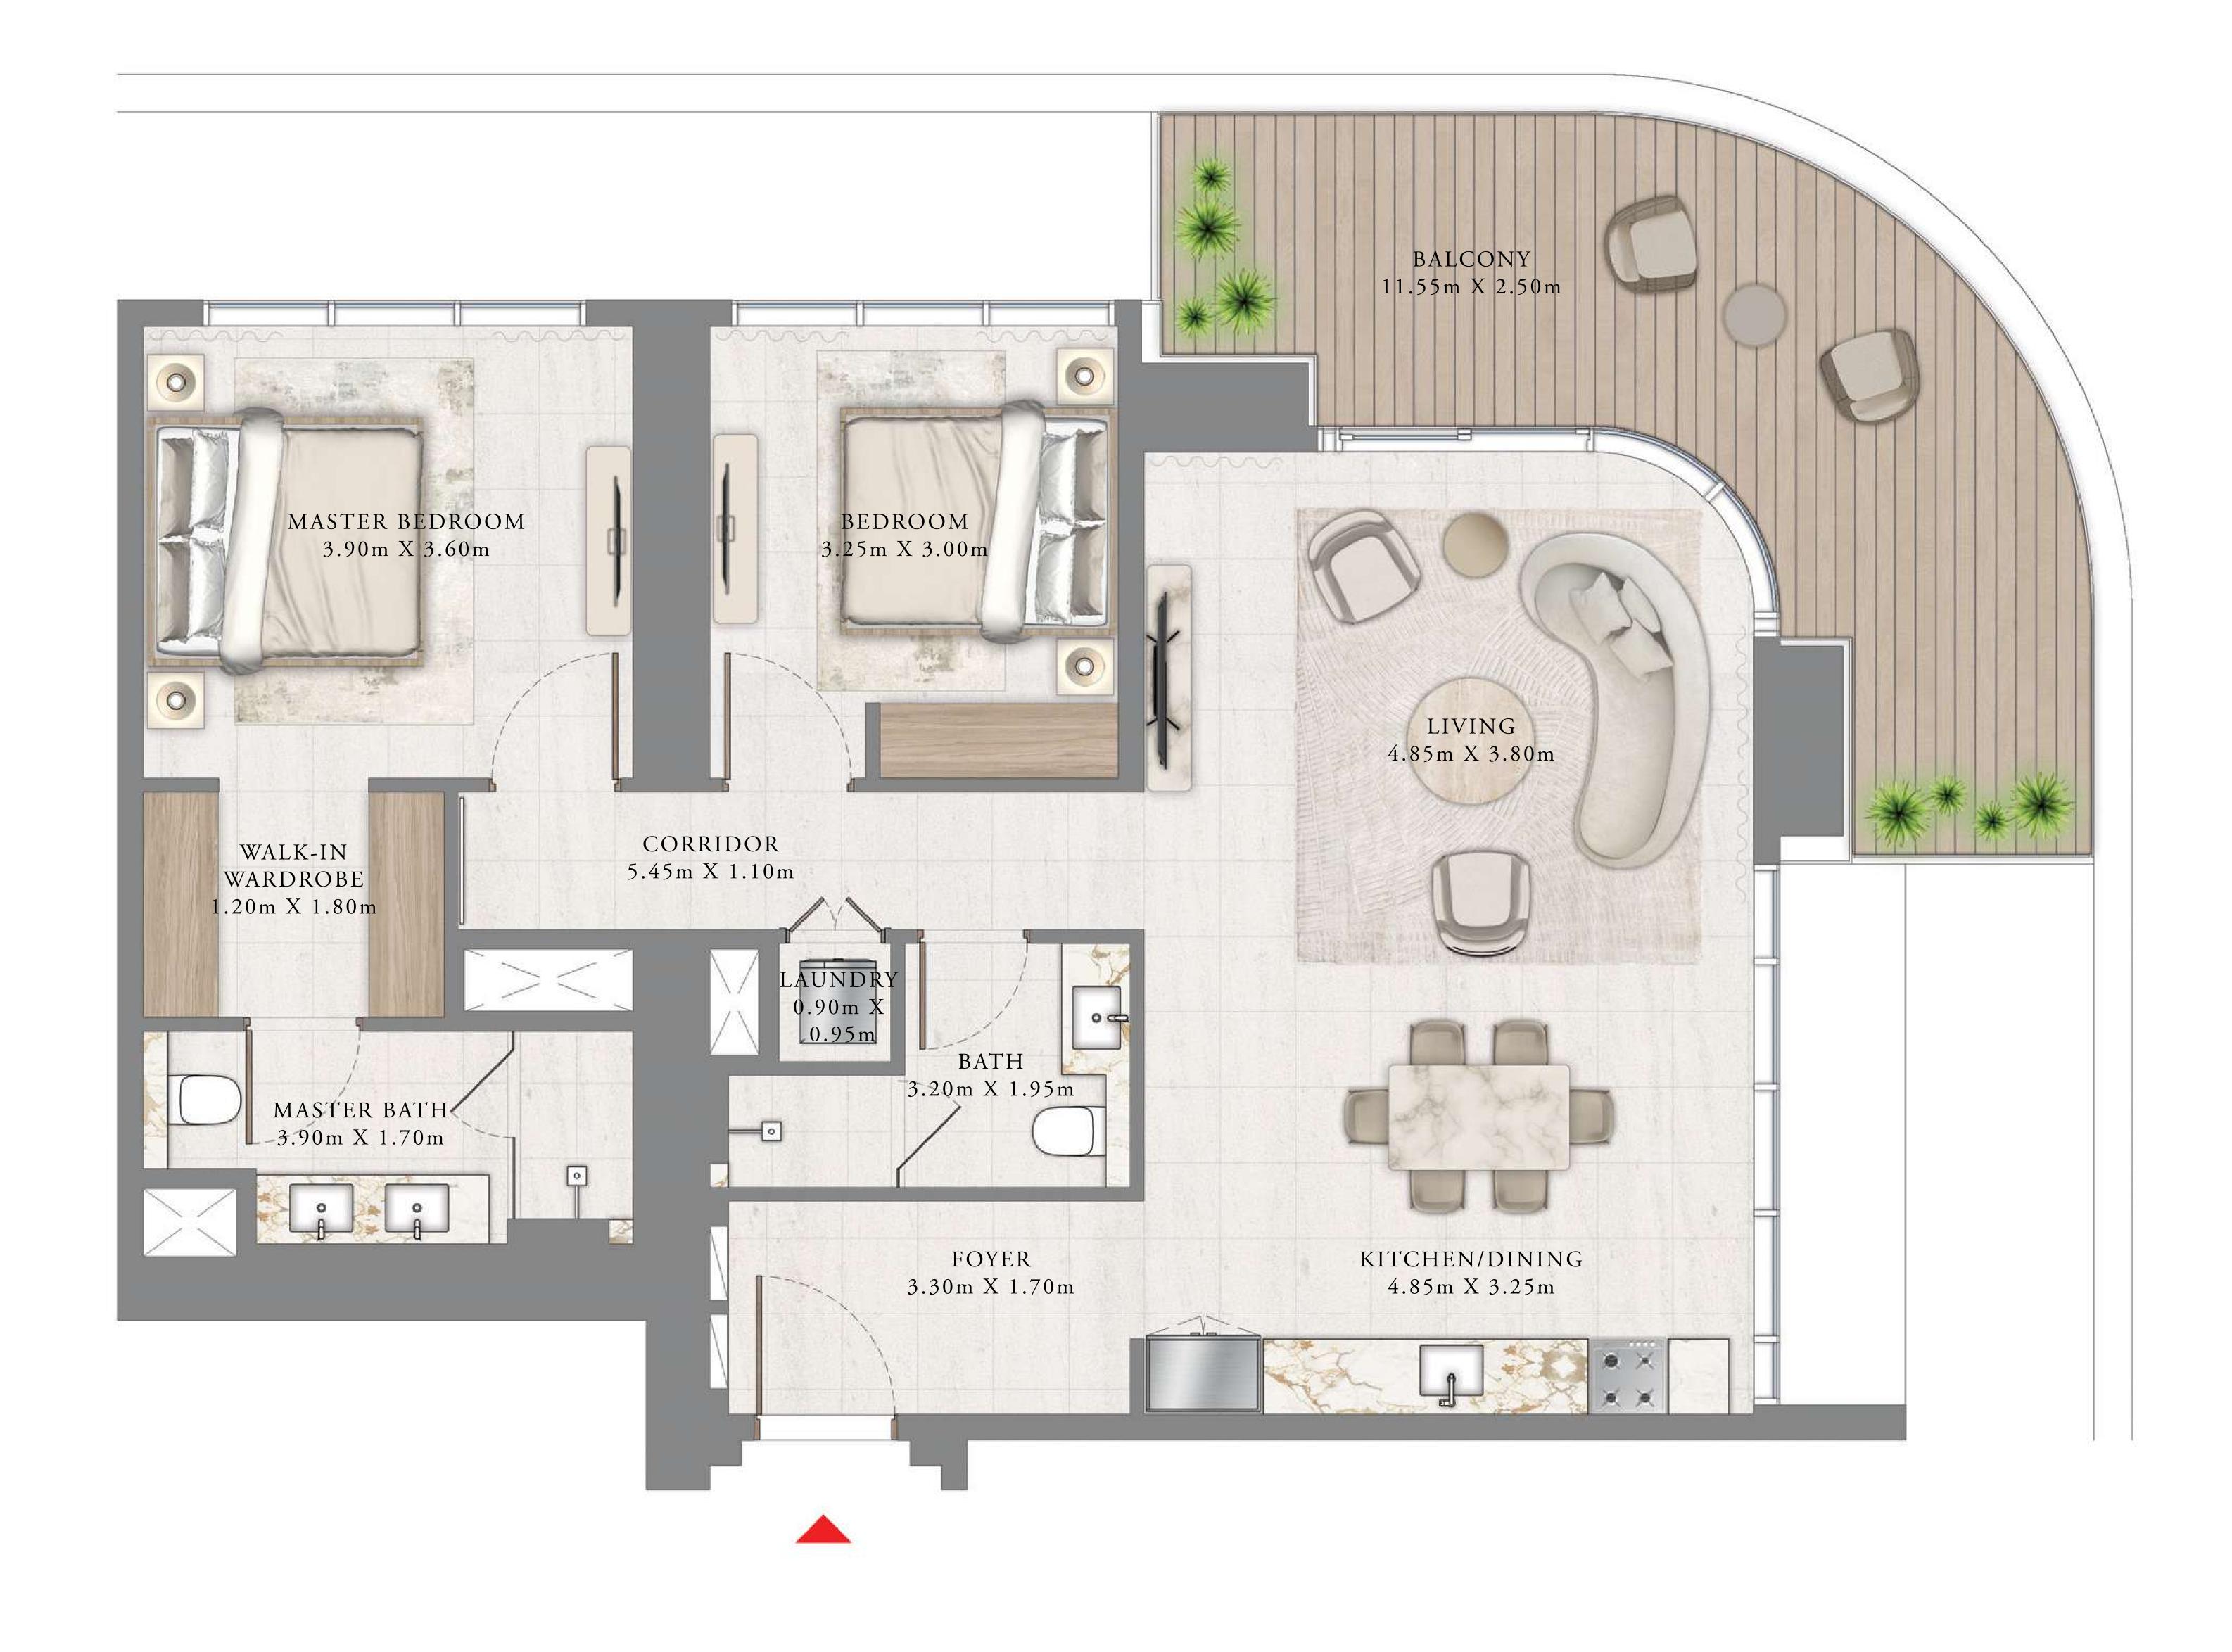

### 1 BEDROOM

LEVEL 10-34

UNIT 05

| SUITE AREA   | 648.74 SQ.FT. | 60.27 SQ.M. |
|--------------|---------------|-------------|
| BALCONY AREA | 87.30 SQ.FT.  | 8.11 SQ.M.  |
| TOTAL AREA   | 736.04 SQ.FT. | 68.38 SQ.M. |

KEY PLAN LEVEL

KEY SECTION