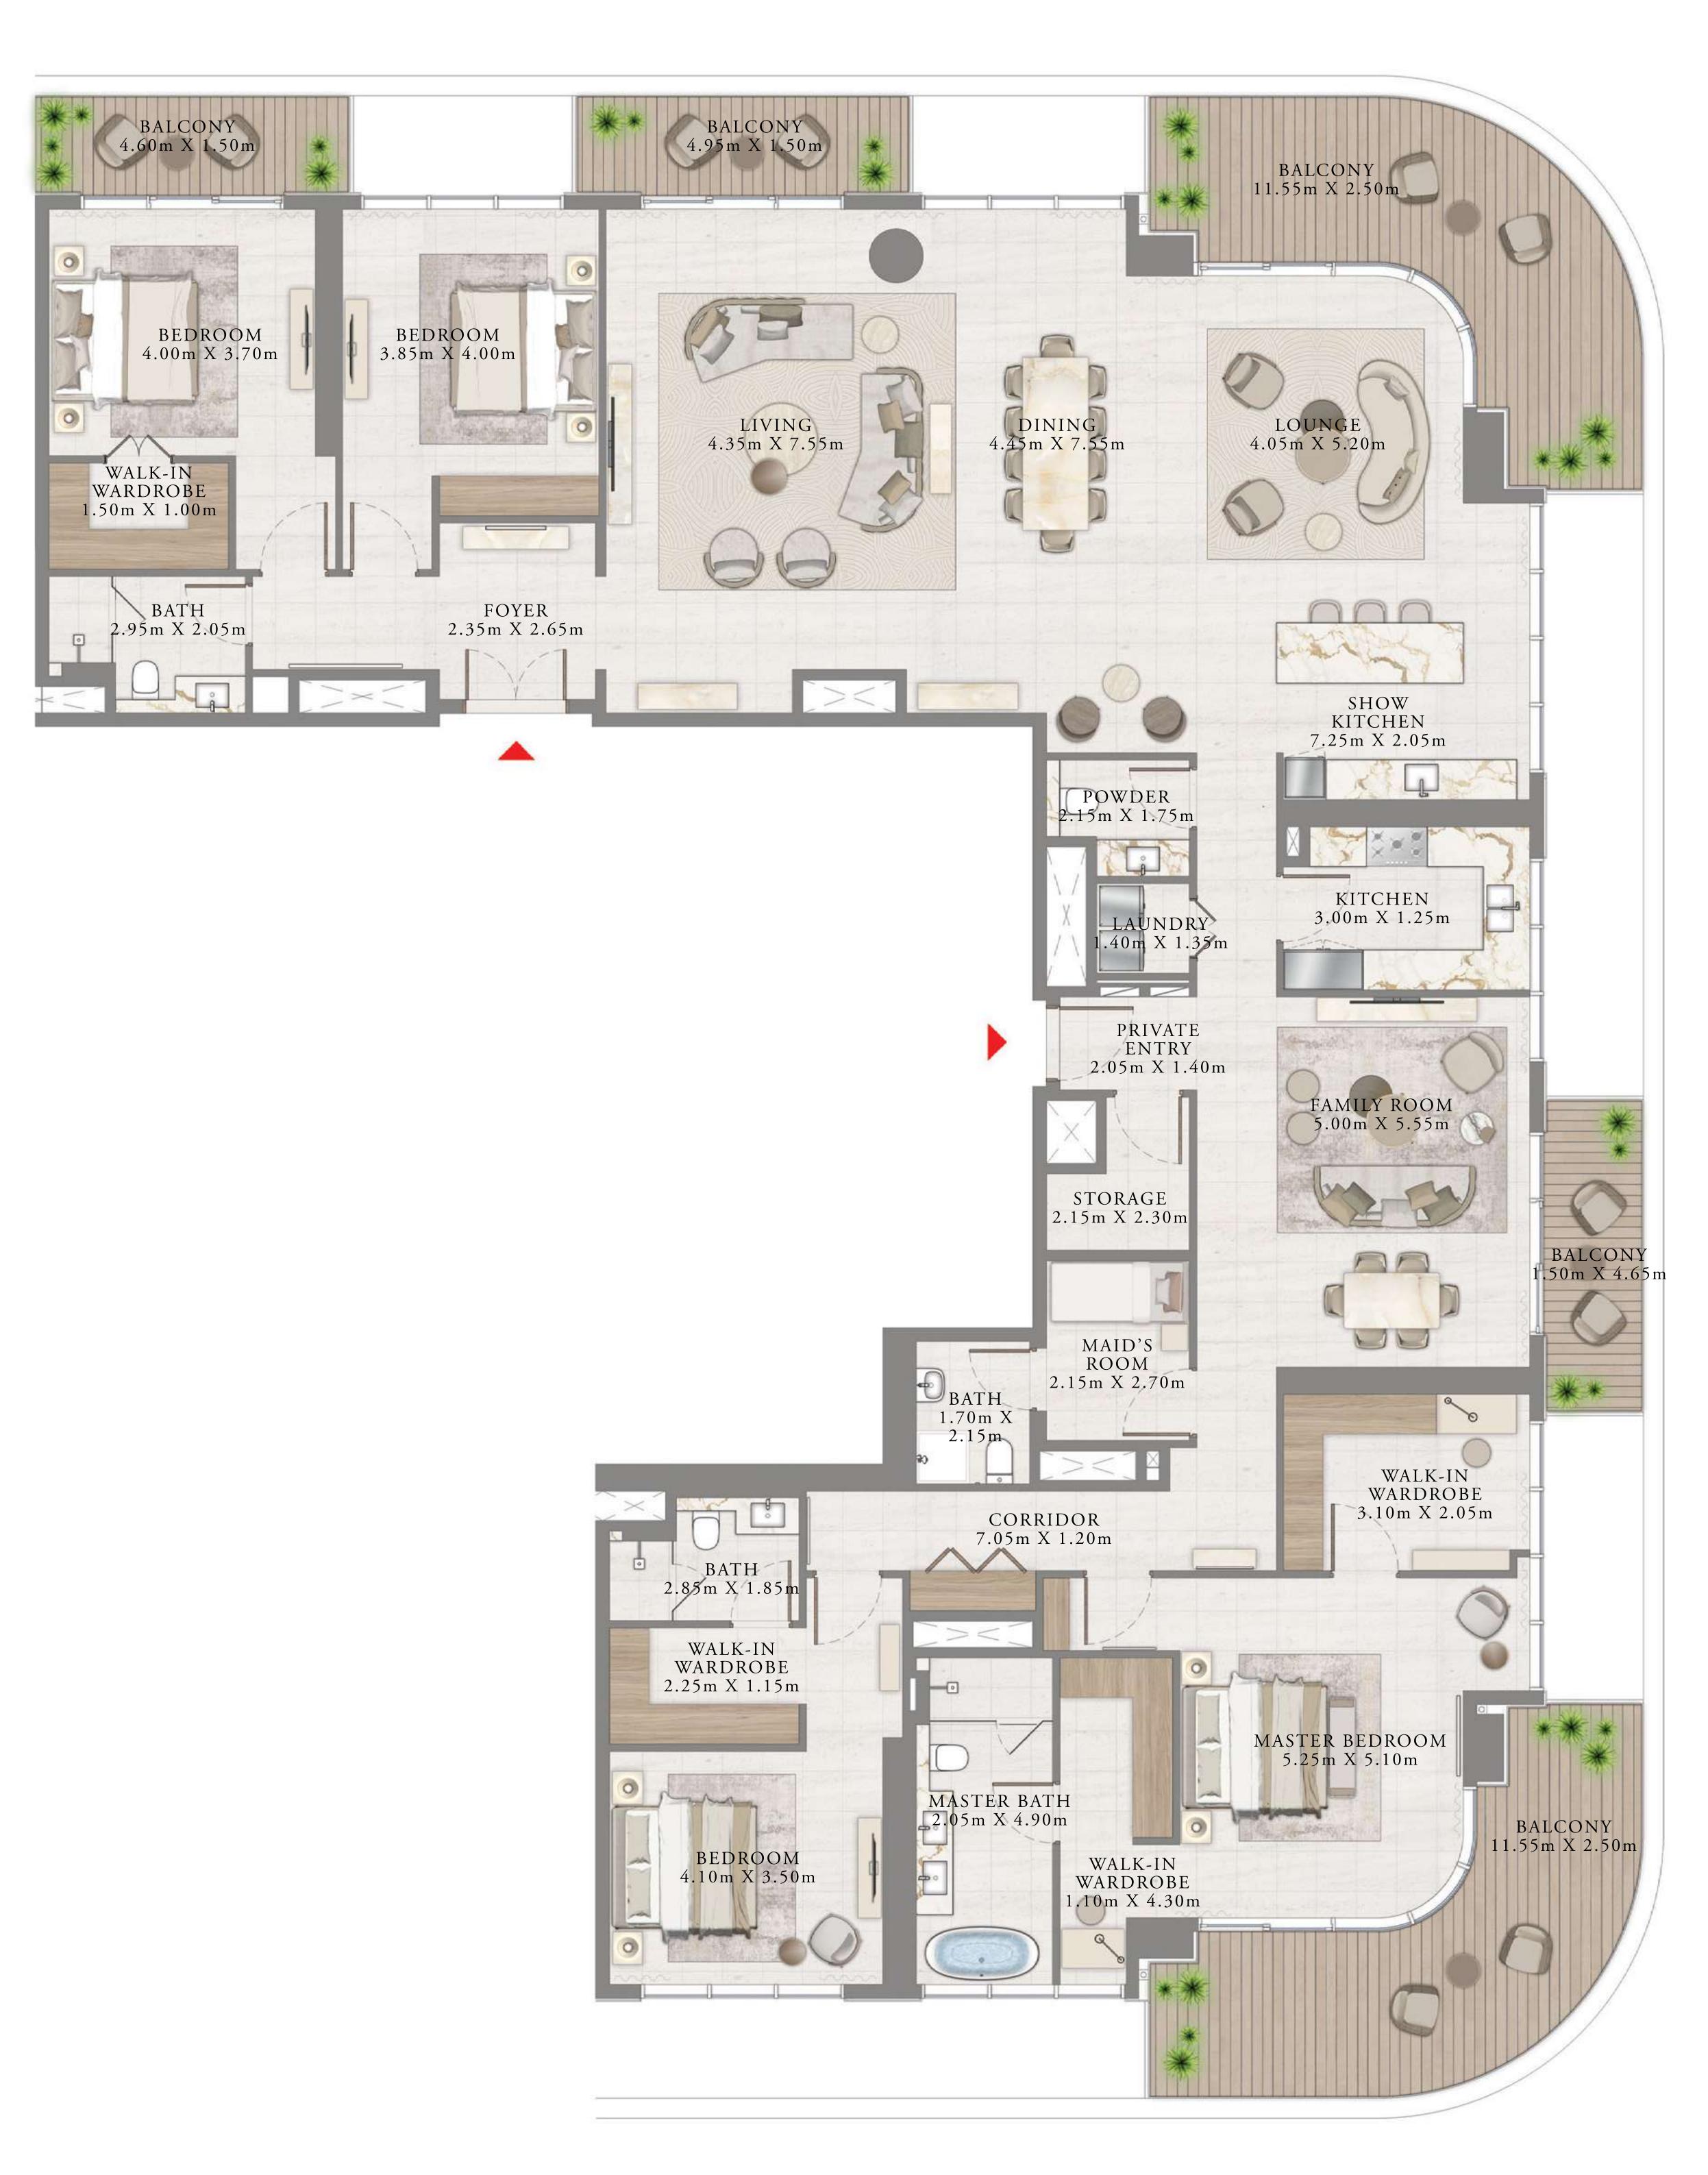

### BY ADDRESS RESORTS

#### TOWER 1

### 4 BEDROOM | PENTHOUSE

LEVEL 49-53

UNIT 03

| SUITE AREA   | 3704.62 SQ.FT. | 344.17 SQ.M. |
|--------------|----------------|--------------|
| BALCONY AREA | 768.54 SQ.FT.  | 71.40 SQ.M.  |
| TOTAL AREA   | 4473.16 SQ.FT. | 415.57 SQ.M. |

KEY PLAN LEVEL

KEY SECTION