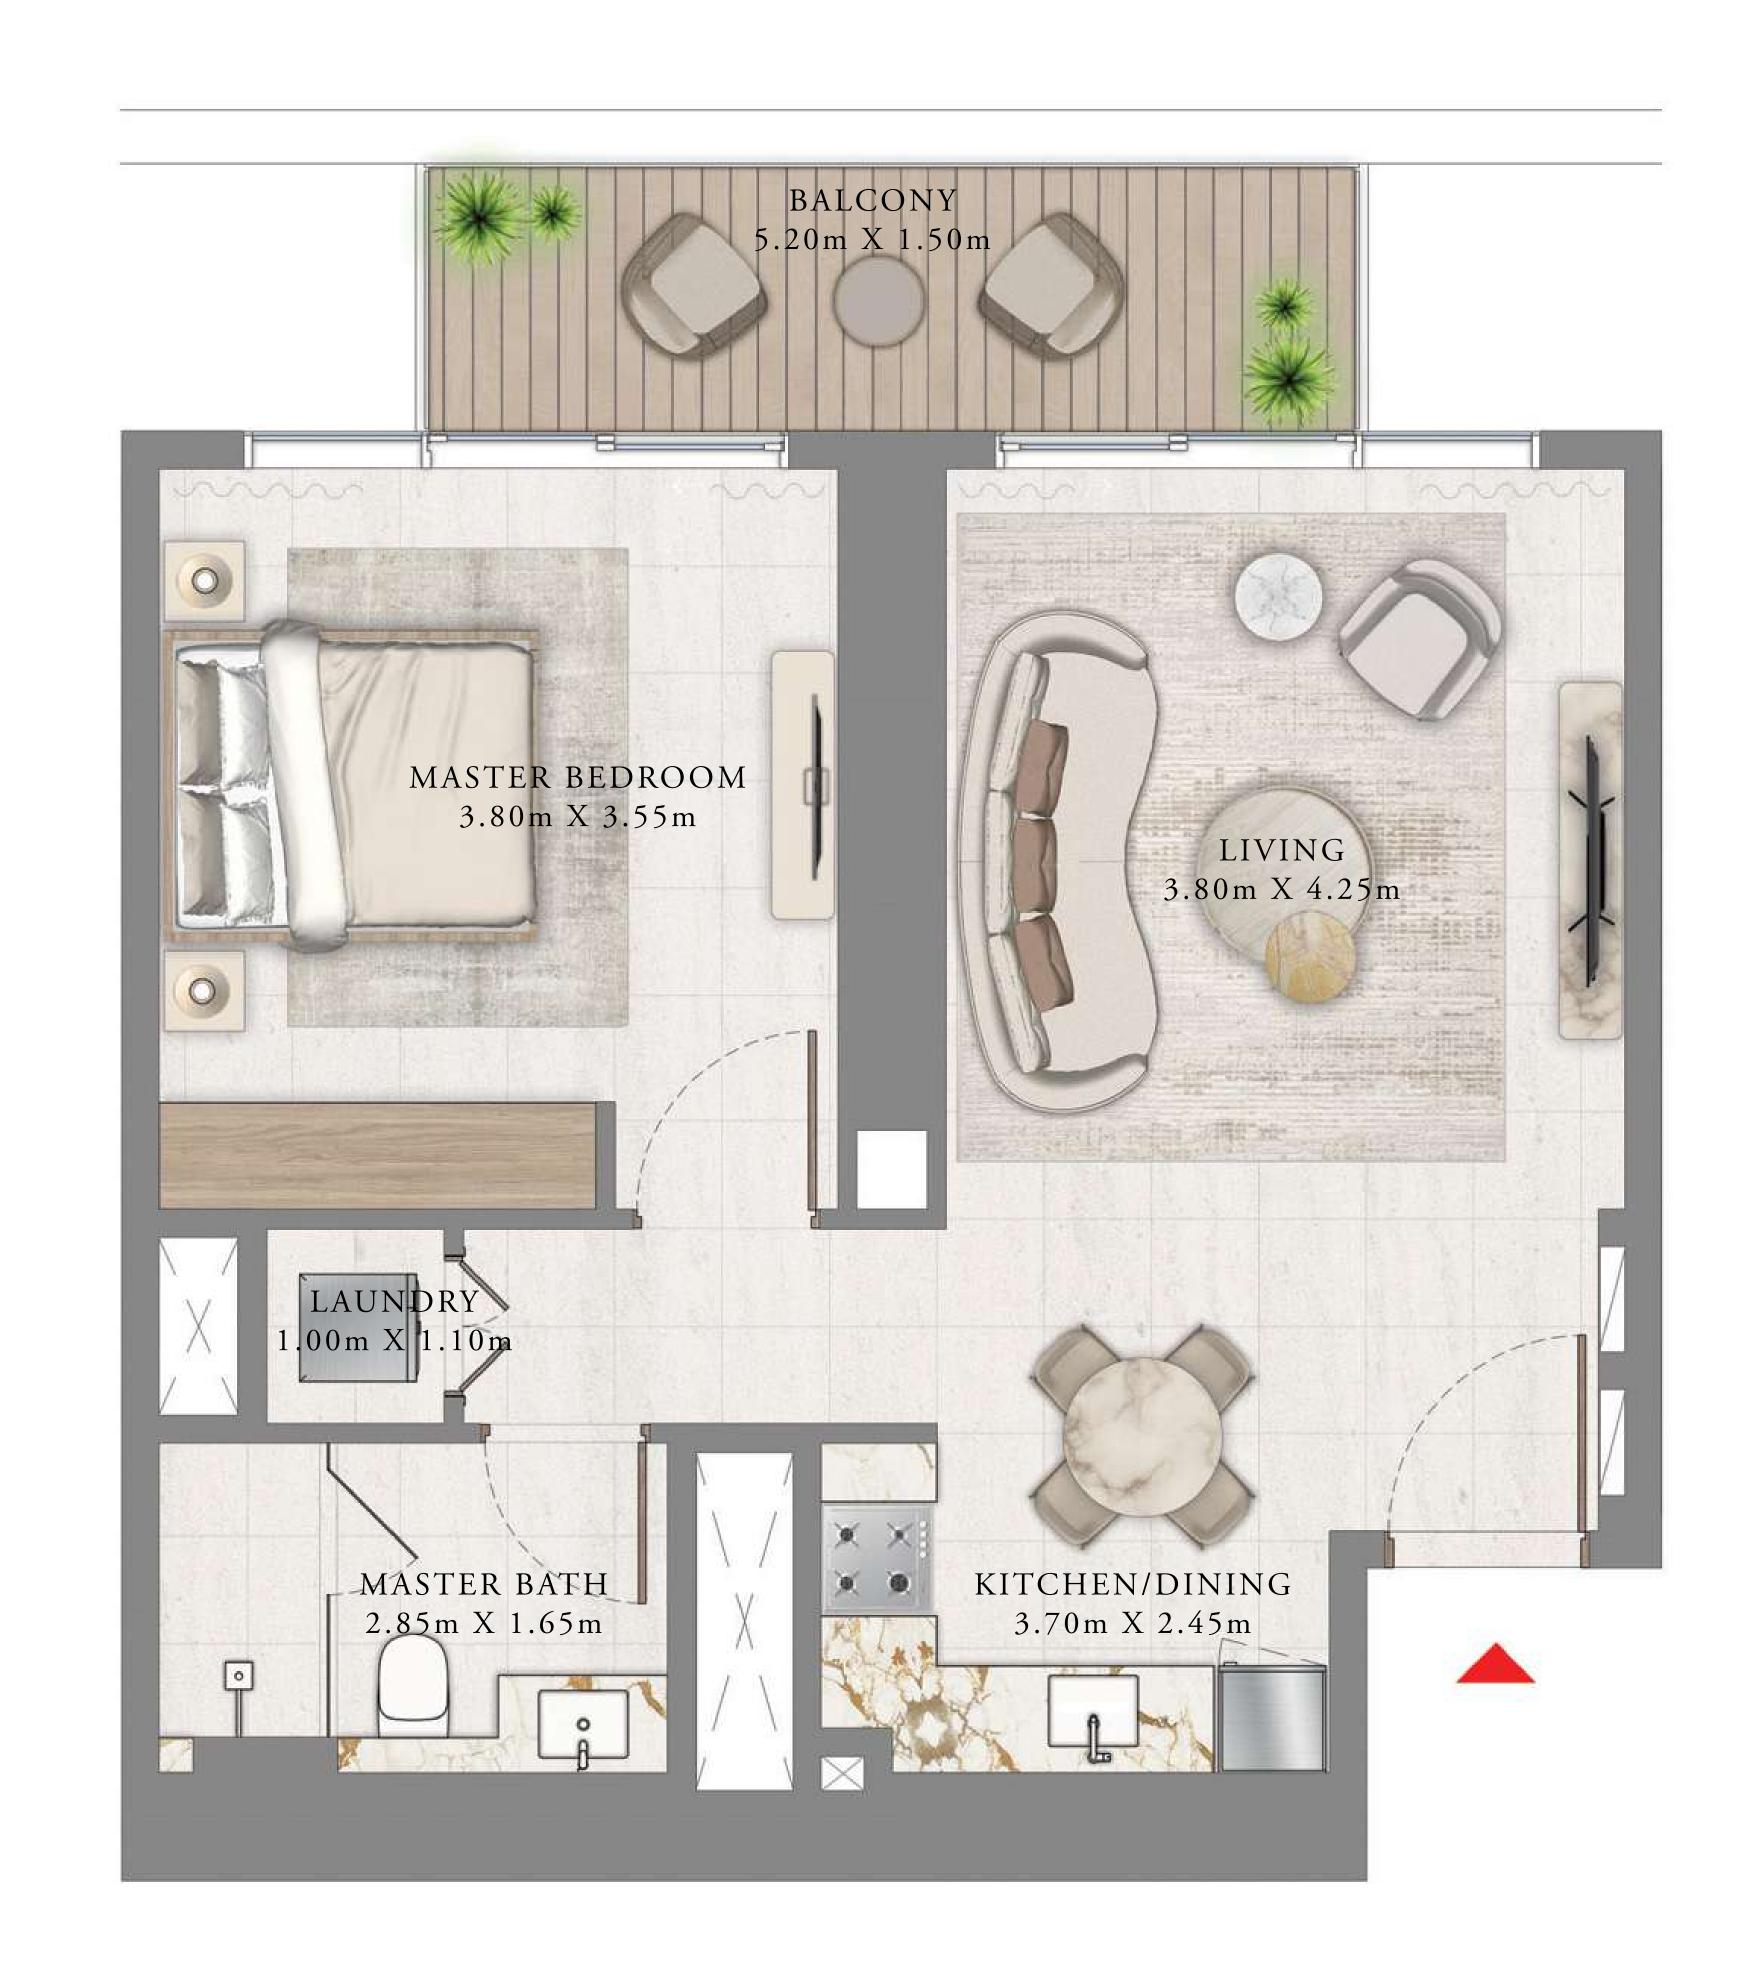

### BY ADDRESS RESORTS

#### TOWER 1

### BEDROOM

LEVEL 10-24

UNIT 08

| SUITE AREA   | 665.10 SQ.FT. | 61.79 SQ.M. |
|--------------|---------------|-------------|
| BALCONY AREA | 86.76 SQ.FT.  | 8.06 SQ.M.  |
| TOTAL AREA   | 751.86 SQ.FT. | 69.85 SQ.M. |