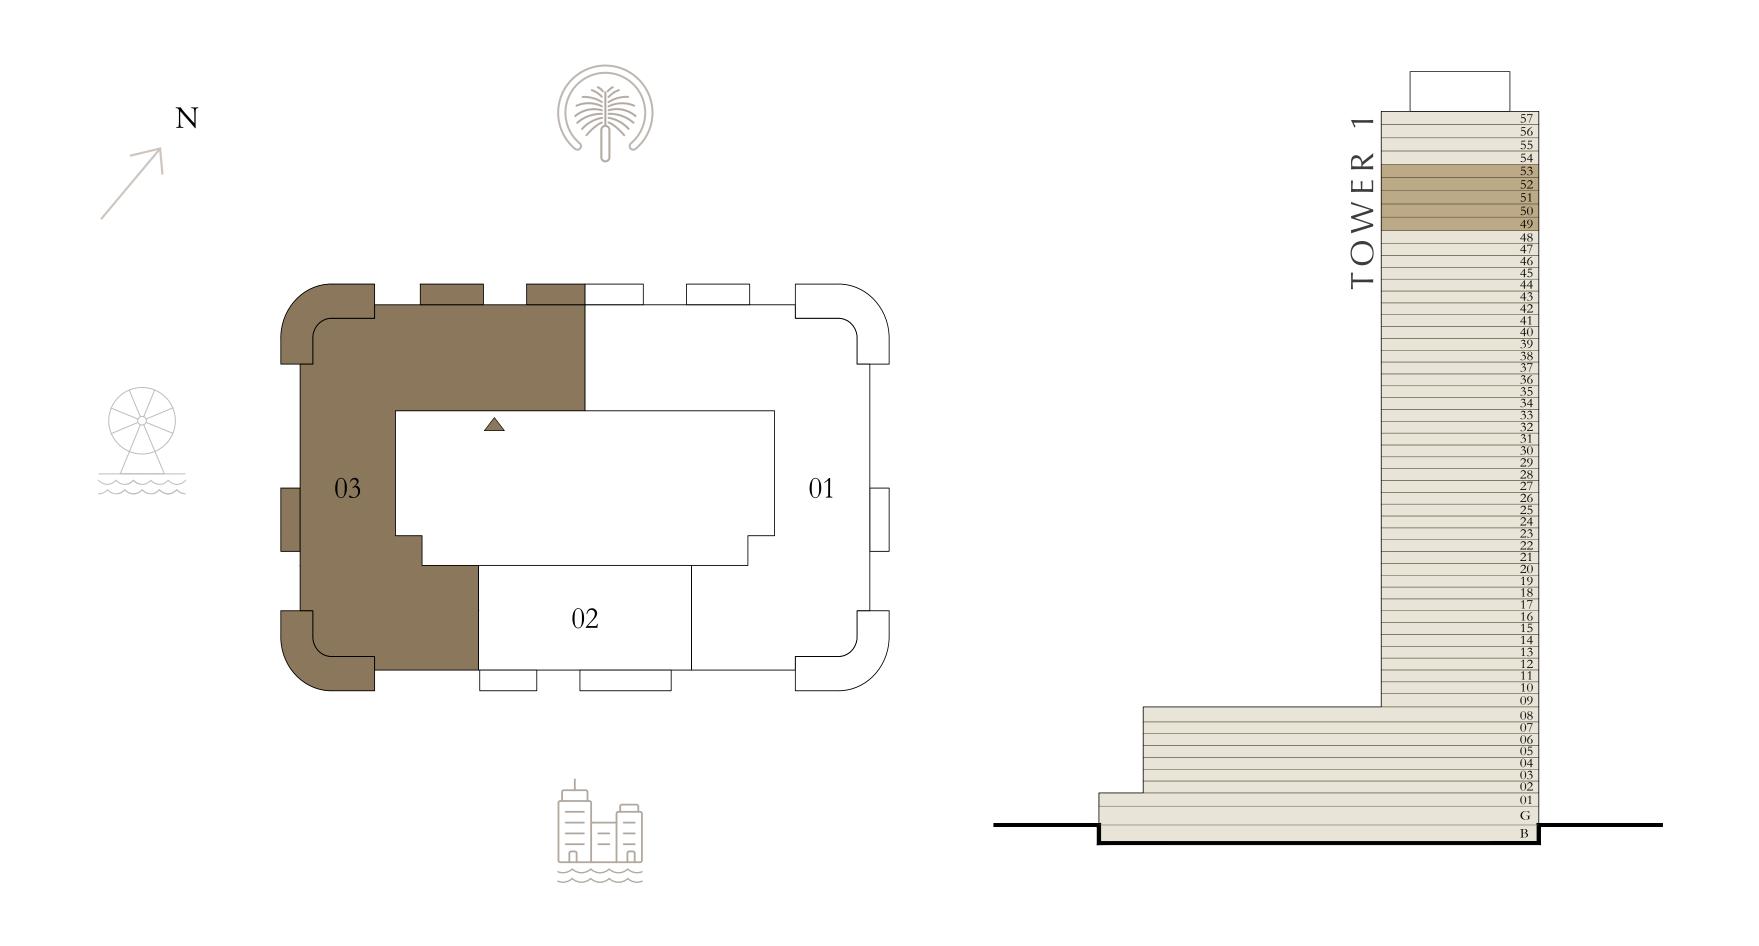

### 4 BEDROOM | PENTHOUSE

LEVEL 49-53

UNIT 01

| SUITE AREA   | 3693.53 SQ.FT. | 343.14 SQ.M. |
|--------------|----------------|--------------|
| BALCONY AREA | 768.54 SQ.FT.  | 71.40 SQ.M.  |
| TOTAL AREA   | 4462.07 SQ.FT. | 414.54 SQ.M. |

KEY PLAN LEVEL

KEY SECTION