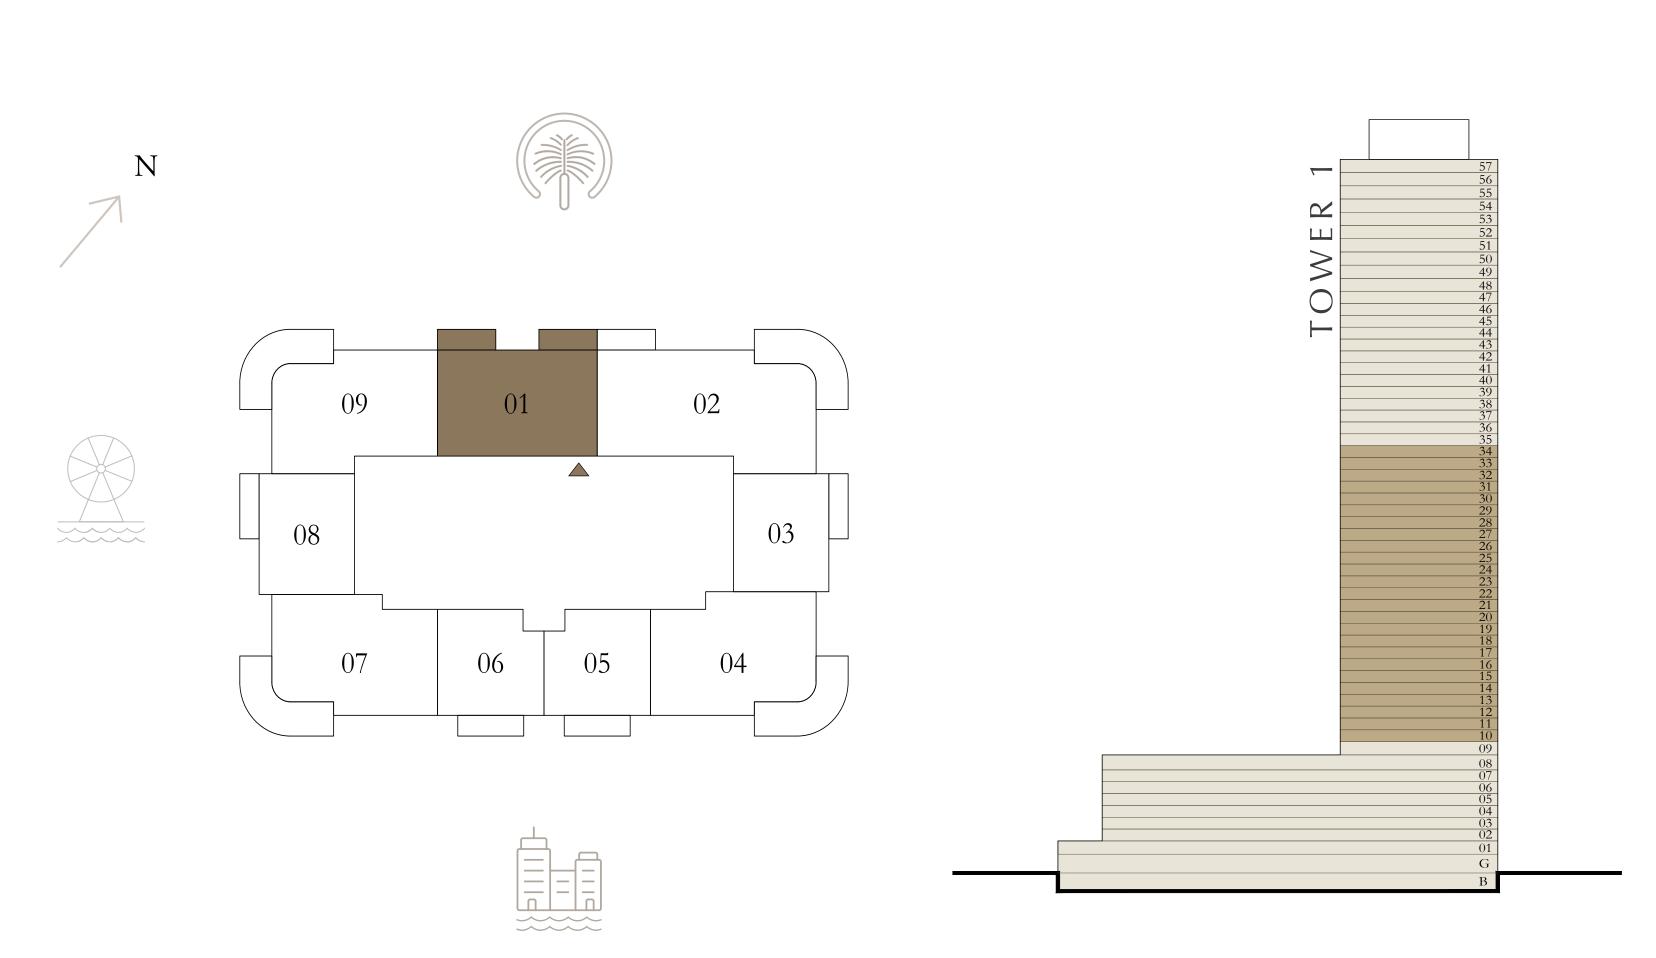

### 1 BEDROOM

LEVEL 10-34

UNIT 05

| SUITE AREA   | 648.74 SQ.FT. | 60.27 SQ.M. |
|--------------|---------------|-------------|
| BALCONY AREA | 87.30 SQ.FT.  | 8.11 SQ.M.  |
| TOTAL AREA   | 736.04 SQ.FT. | 68.38 SQ.M. |

KEY PLAN LEVEL

KEY SECTION