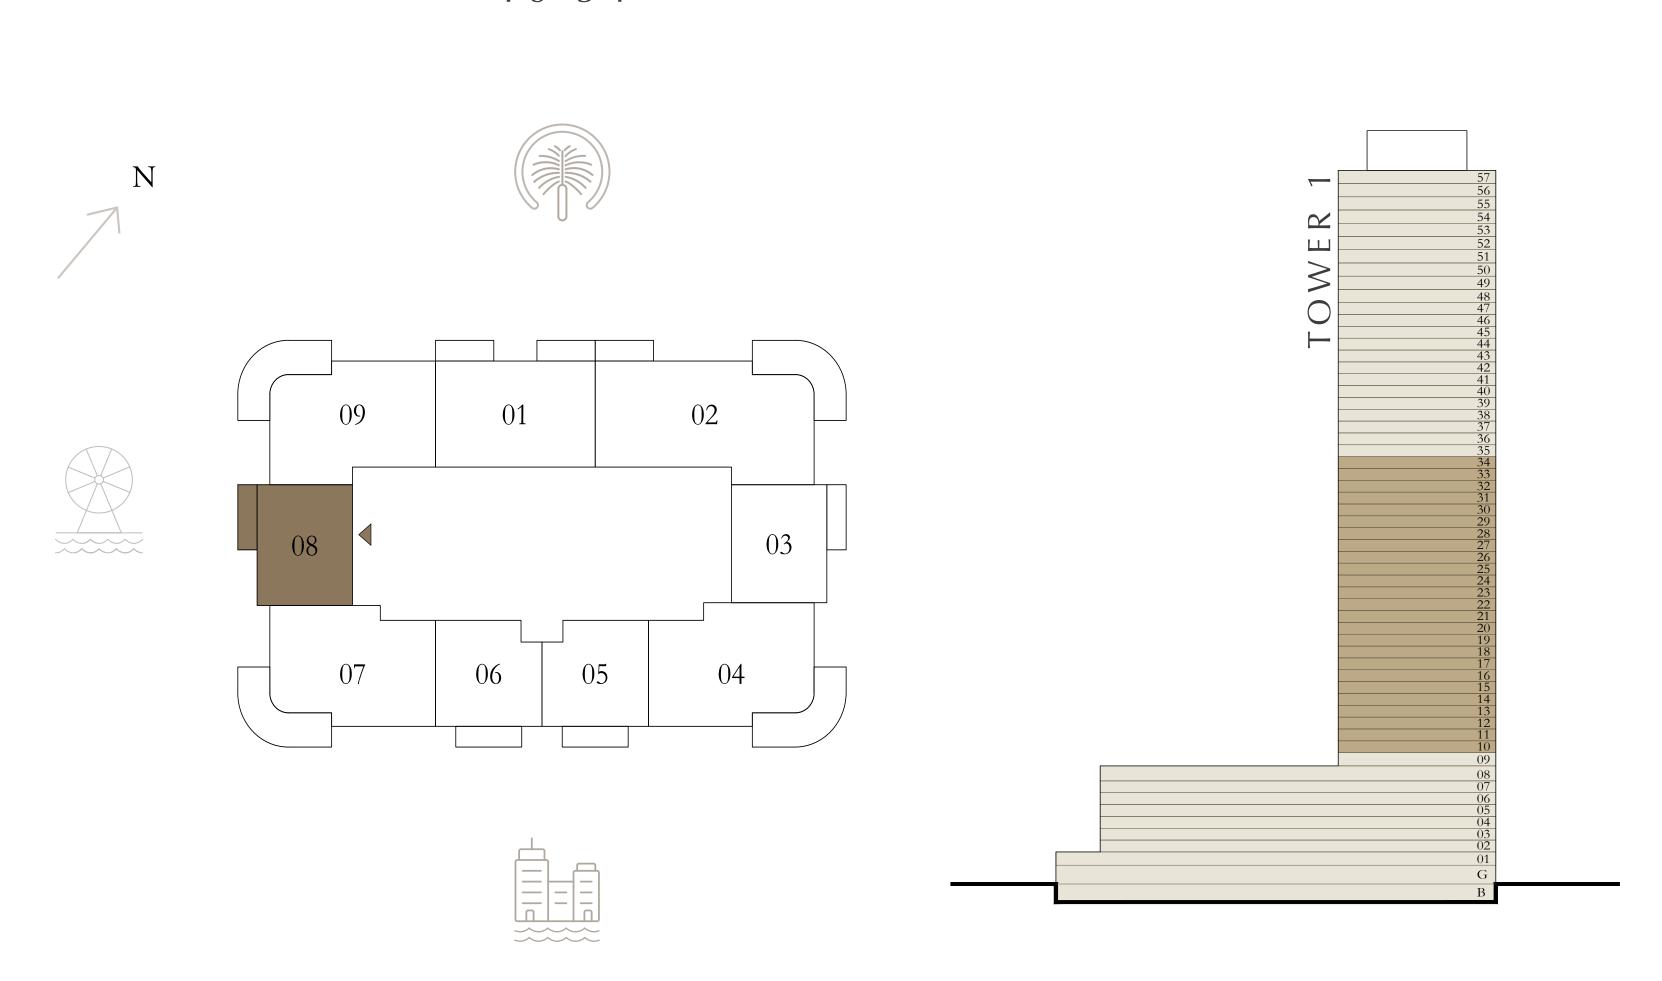

UNIT 08

| SUITE AREA   | 661.01 SQ.FT. | 61.41 SQ.M. |
|--------------|---------------|-------------|
| BALCONY AREA | 86.86 SQ.FT.  | 8.07 SQ.M.  |
| TOTAL AREA   | 747.87 SQ.FT. | 69.48 SQ.M. |

KEY PLAN LEVEL

KEY SECTION