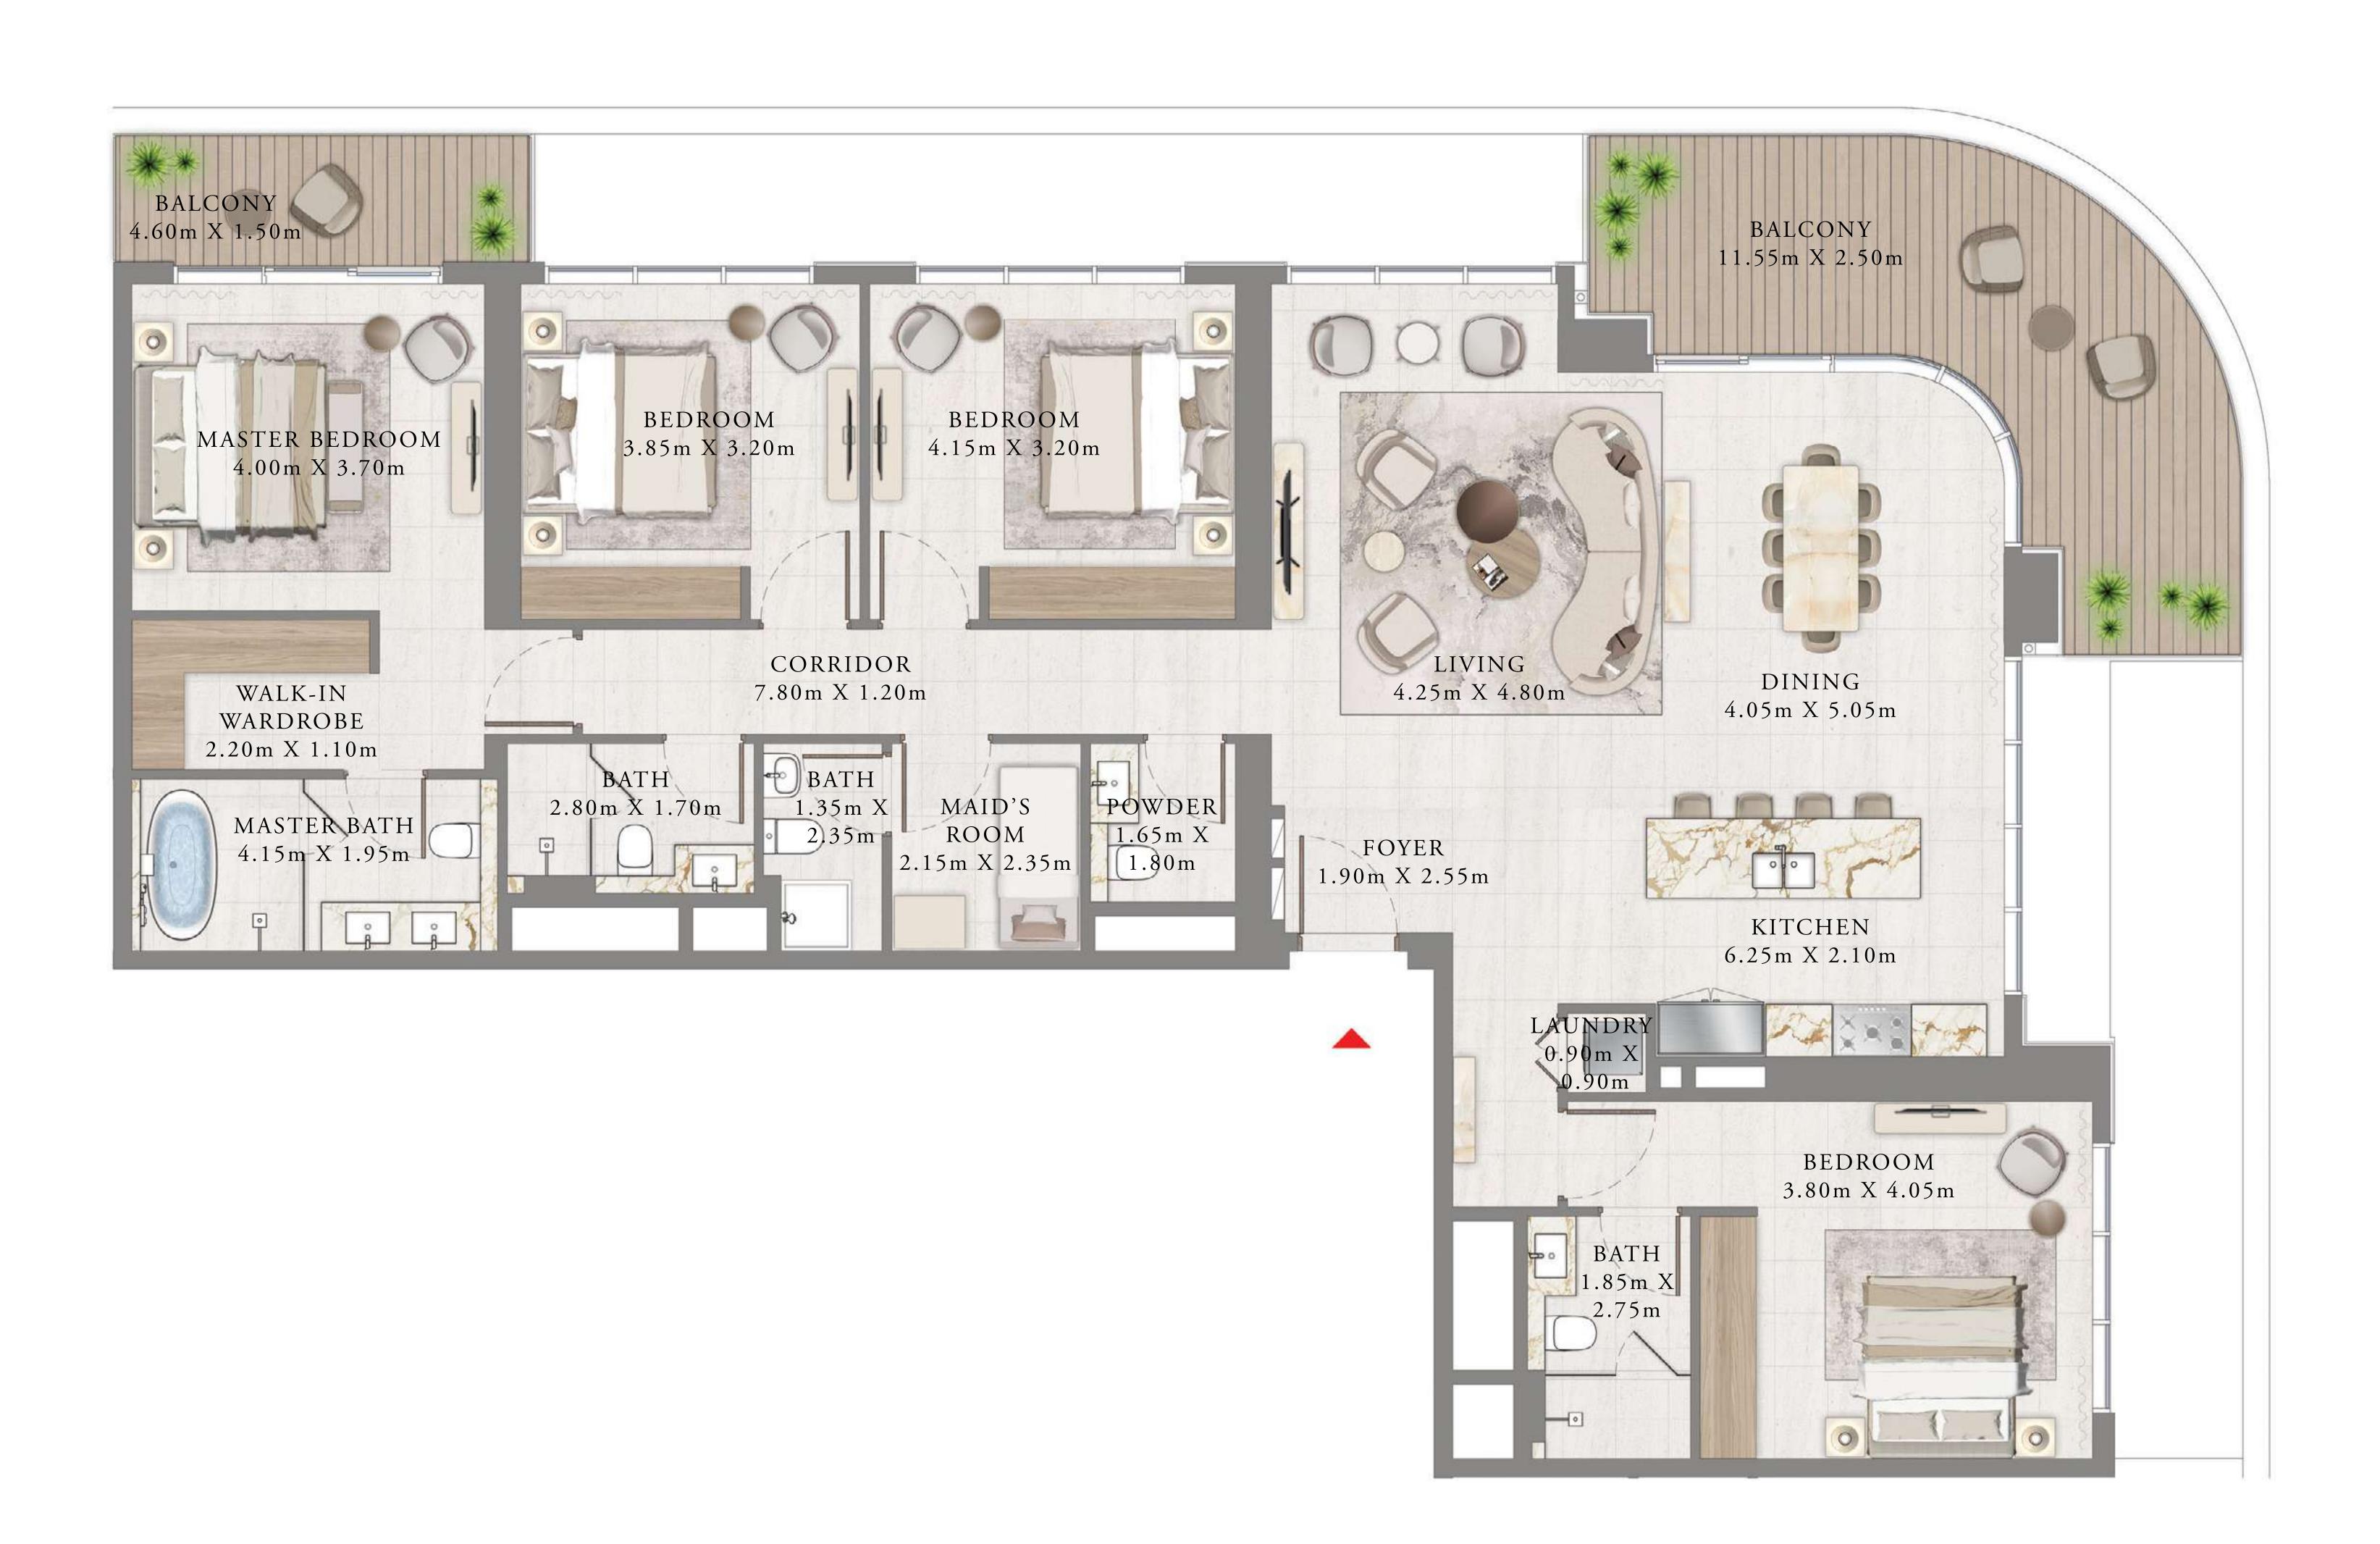

### 1 BEDROOM

LEVEL 1-8

UNIT 03

| SUITE AREA   | 657.89 SQ.FT. | 61.12 SQ.M. |
|--------------|---------------|-------------|
| BALCONY AREA | 86.86 SQ.FT.  | 8.07 SQ.M.  |
| TOTAL AREA   | 744.75 SQ.FT. | 69.19 SQ.M. |

KEY PLAN LEVEL

KEY SECTION