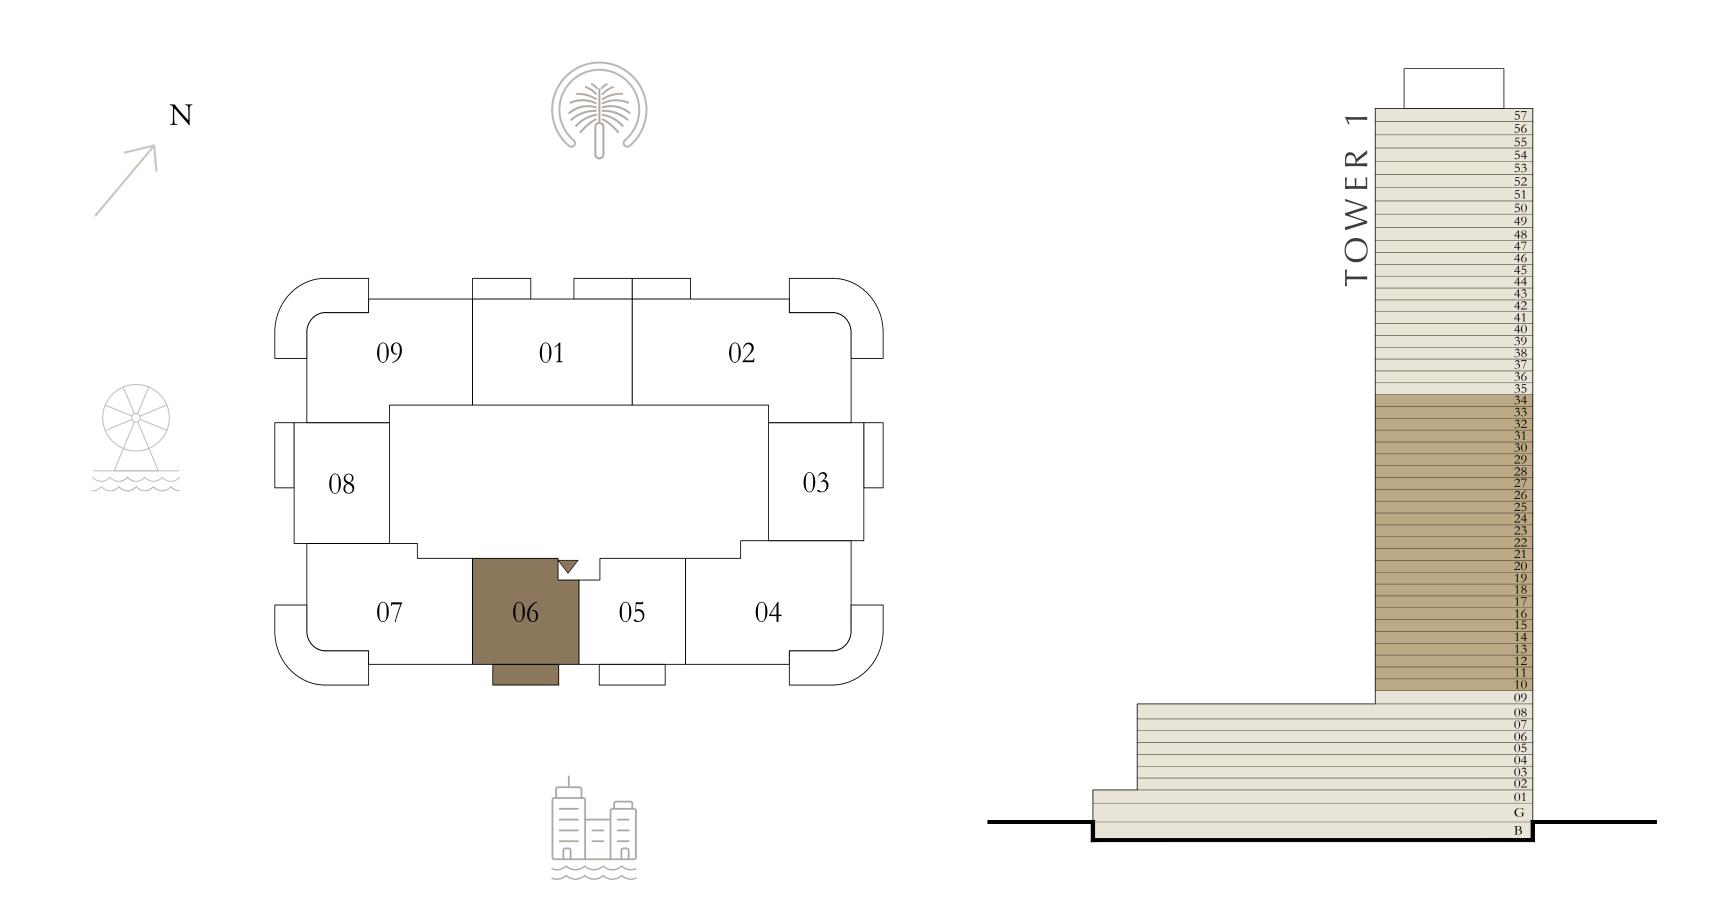

### BY ADDRESS RESORTS

#### TOWER 1

### BEDROOM

LEVEL 10-24

UNIT 08

| SUITE AREA   | 665.10 SQ.FT. | 61.79 SQ.M. |
|--------------|---------------|-------------|
| BALCONY AREA | 86.76 SQ.FT.  | 8.06 SQ.M.  |
| TOTAL AREA   | 751.86 SQ.FT. | 69.85 SQ.M. |