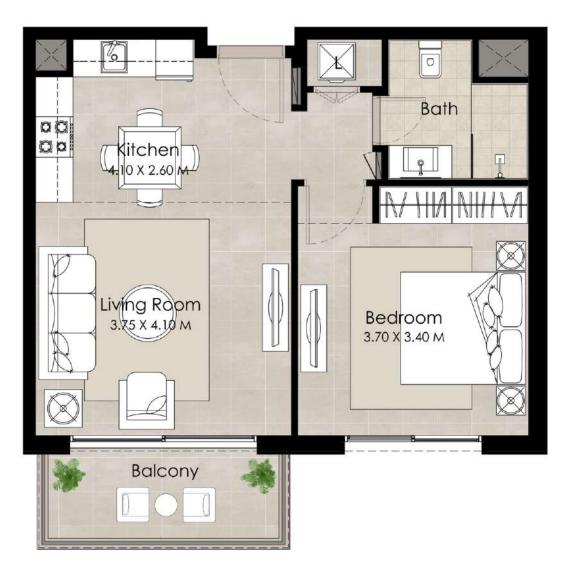

#### Unit Type A

| AREA                |                           |
|---------------------|---------------------------|
| SUITE               | 51.85 Sq.m / 558.06 Sq.ft |
| BALCONY             | 6.4 Sq.m / 68.88 Sq.ft    |
| TOTAL BUILT-UP AREA | 58.25 Sq.m / 626.94 Sq.ft |

\*Balcony sizes vary