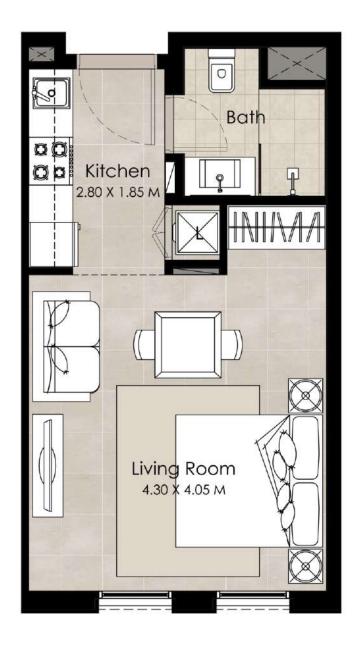

#### STUDIO Unit Type A

| AREA                |                           |
|---------------------|---------------------------|
| SUITE               | 31.26 Sq.m / 336.48 Sq.ft |
| TOTAL BUILT-UP AREA | 31.26 Sq.m / 336.48 Sq.ft |