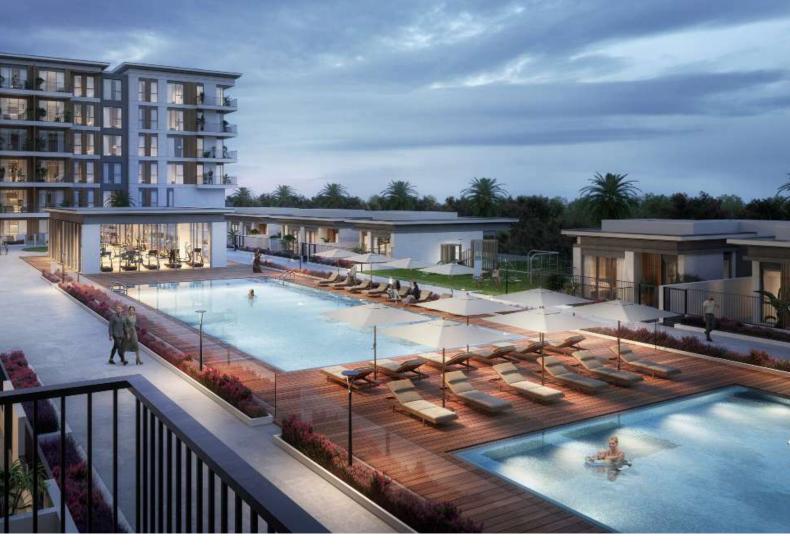

Come home to an airy, welcoming lobby, and unwind at the landscaped courtyard which houses a swimming pool, spacious deck and kids play areas.

## **Facilities**

Live in a home where a variety of wellness, entertainment and leisure options are just a step away.

THE REGENT Residences at Town Square Dubai includes retail and F&B outlets on the ground floor, a gorgeous swimming pool, kids play areas in the courtyard, premium gyms, and all amenities one would expect from a world-class residential address.