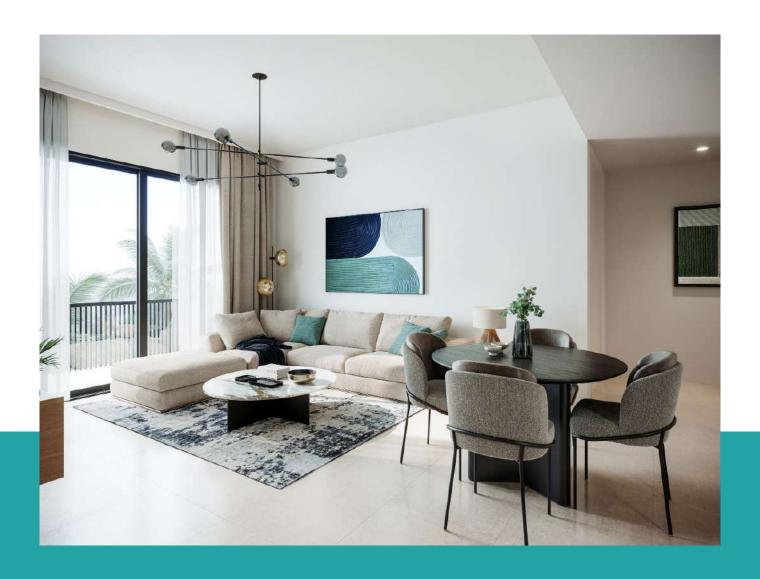

# Interior

Living and dining areas offer abundant natural light. Bedrooms are furnished with glazed porcelain floors and in-built wardrobes whereas master bedrooms have an en-suite bathroom.

The modern day kitchen layouts entail scratch and stain proof prep counters, overhead cabinets and glazed porcelain tile flooring.