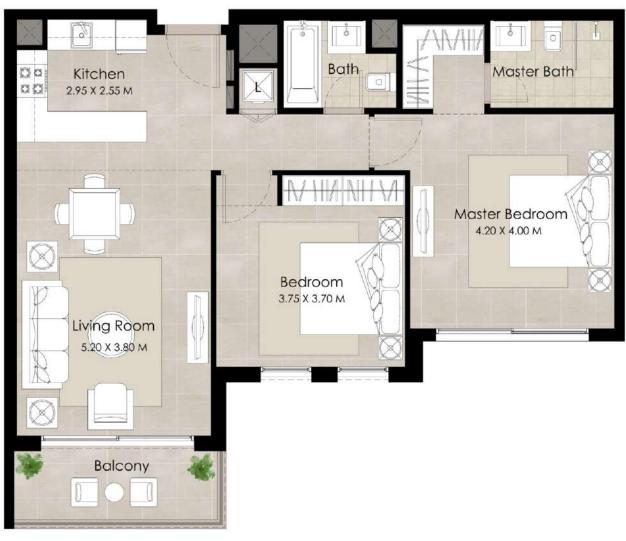

#### Unit Type D

| AREA                |                           |
|---------------------|---------------------------|
| SUITE               | 83.69 Sq.m / 900.75 Sq.ft |
| BALCONY             | 6.4 Sq.m / 68.88 Sq.ft    |
| TOTAL BUILT-UP AREA | 90.09 Sq.m / 969.63 Sq.ft |

\*Balcony sizes vary