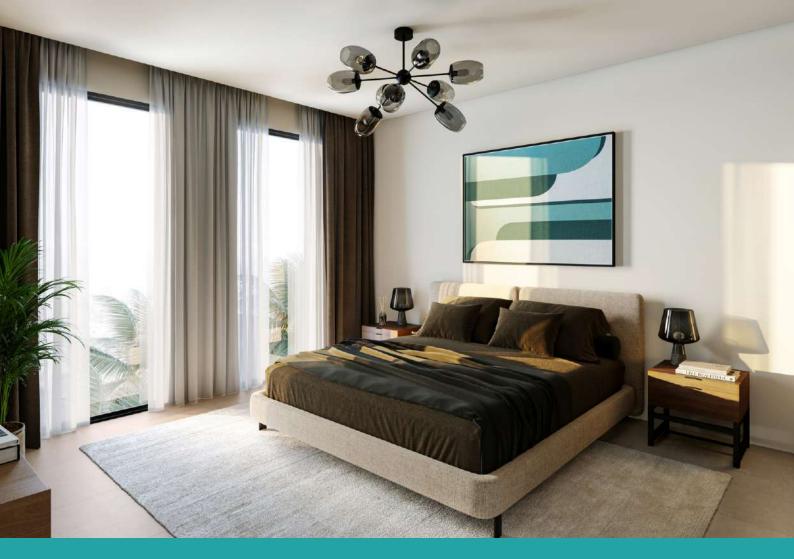

# Interior

Living and dining areas offer abundant natural light. Bedrooms are furnished with glazed porcelain floors and in-built wardrobes whereas master bedrooms have an en-suite bathroom.

The modern day kitchen layouts entail scratch and stain proof prep counters, overhead cabinets and glazed porcelain tile flooring.