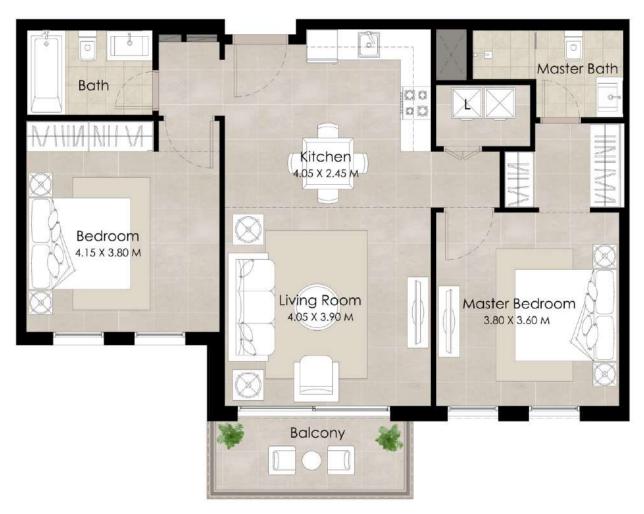

#### Unit Type L

| AREA                |                           |
|---------------------|---------------------------|
| SUITE               | 86.52 Sq.m / 931.21 Sq.ft |
| BALCONY             | 7.08 Sq.m /76.20 Sq.ft    |
| TOTAL BUILT-UP AREA | 93.6 Sq.m / 1007.41 Sq.ft |

\*Balcony sizes vary