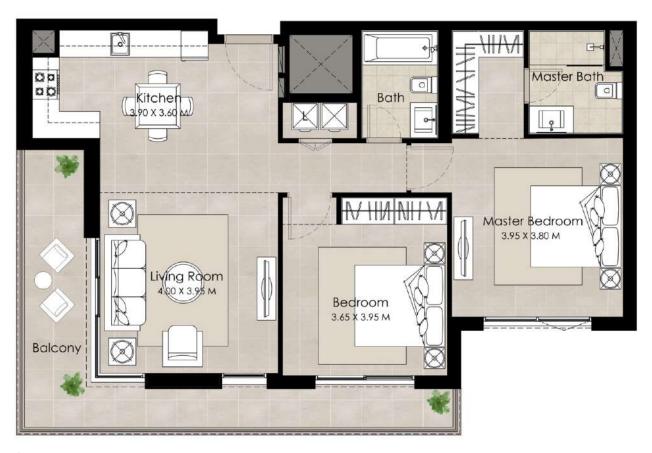

#### Unit Type D

| AREA                |                           |
|---------------------|---------------------------|
| SUITE               | 83.69 Sq.m / 900.75 Sq.ft |
| BALCONY             | 6.4 Sq.m / 68.88 Sq.ft    |
| TOTAL BUILT-UP AREA | 90.09 Sq.m / 969.63 Sq.ft |

\*Balcony sizes vary