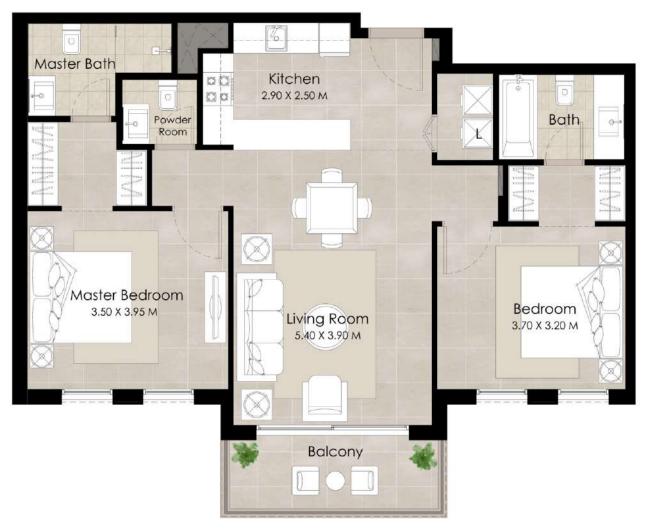

#### Unit Type A

| AREA                |                             |
|---------------------|-----------------------------|
| SUITE               | 87.99 Sq.m / 947.03 Sq.ft   |
| BALCONY             | 19.52 Sq.m / 210.09 Sq.ft   |
| TOTAL BUILT-UP AREA | 107.51 Sq.m / 1157.13 Sq.ft |

<sup>\*</sup>Balcony sizes vary