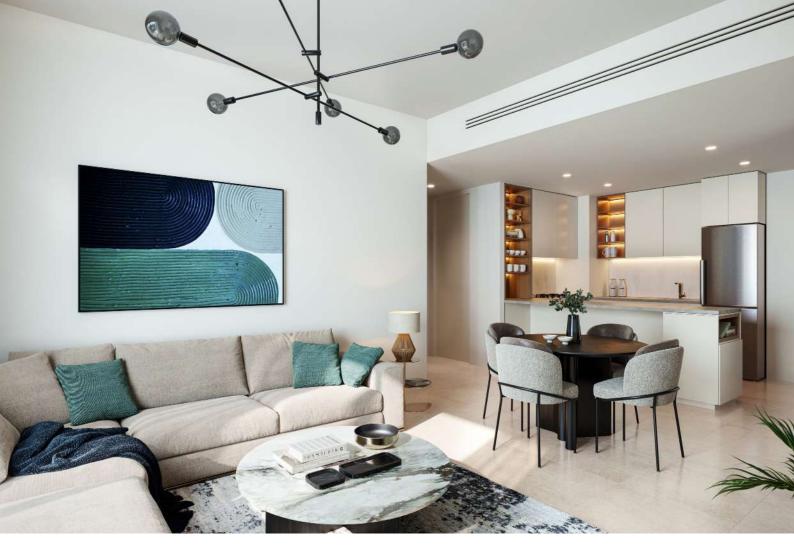

# Interior

Living and dining areas offer abundant natural light. Bedrooms are furnished with glazed porcelain floors and in-built wardrobes whereas master bedrooms have an en-suite bathroom.

The modern day kitchen layouts entail scratch and stain proof prep counters, overhead cabinets and glazed porcelain tile flooring.