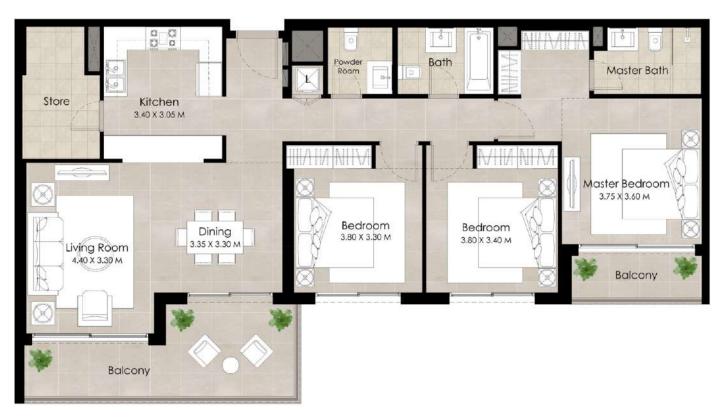

#### Unit Type B

| AREA                |                             |
|---------------------|-----------------------------|
| SUITE               | 120.51 Sq.m / 1297.04 Sq.ft |
| BALCONY             | 21.03 Sq.m / 226.34 Sq.ft   |
| TOTAL BUILT-UP AREA | 141.54 Sq.m / 1523.39 Sq.ft |

<sup>\*</sup>Balcony sizes vary