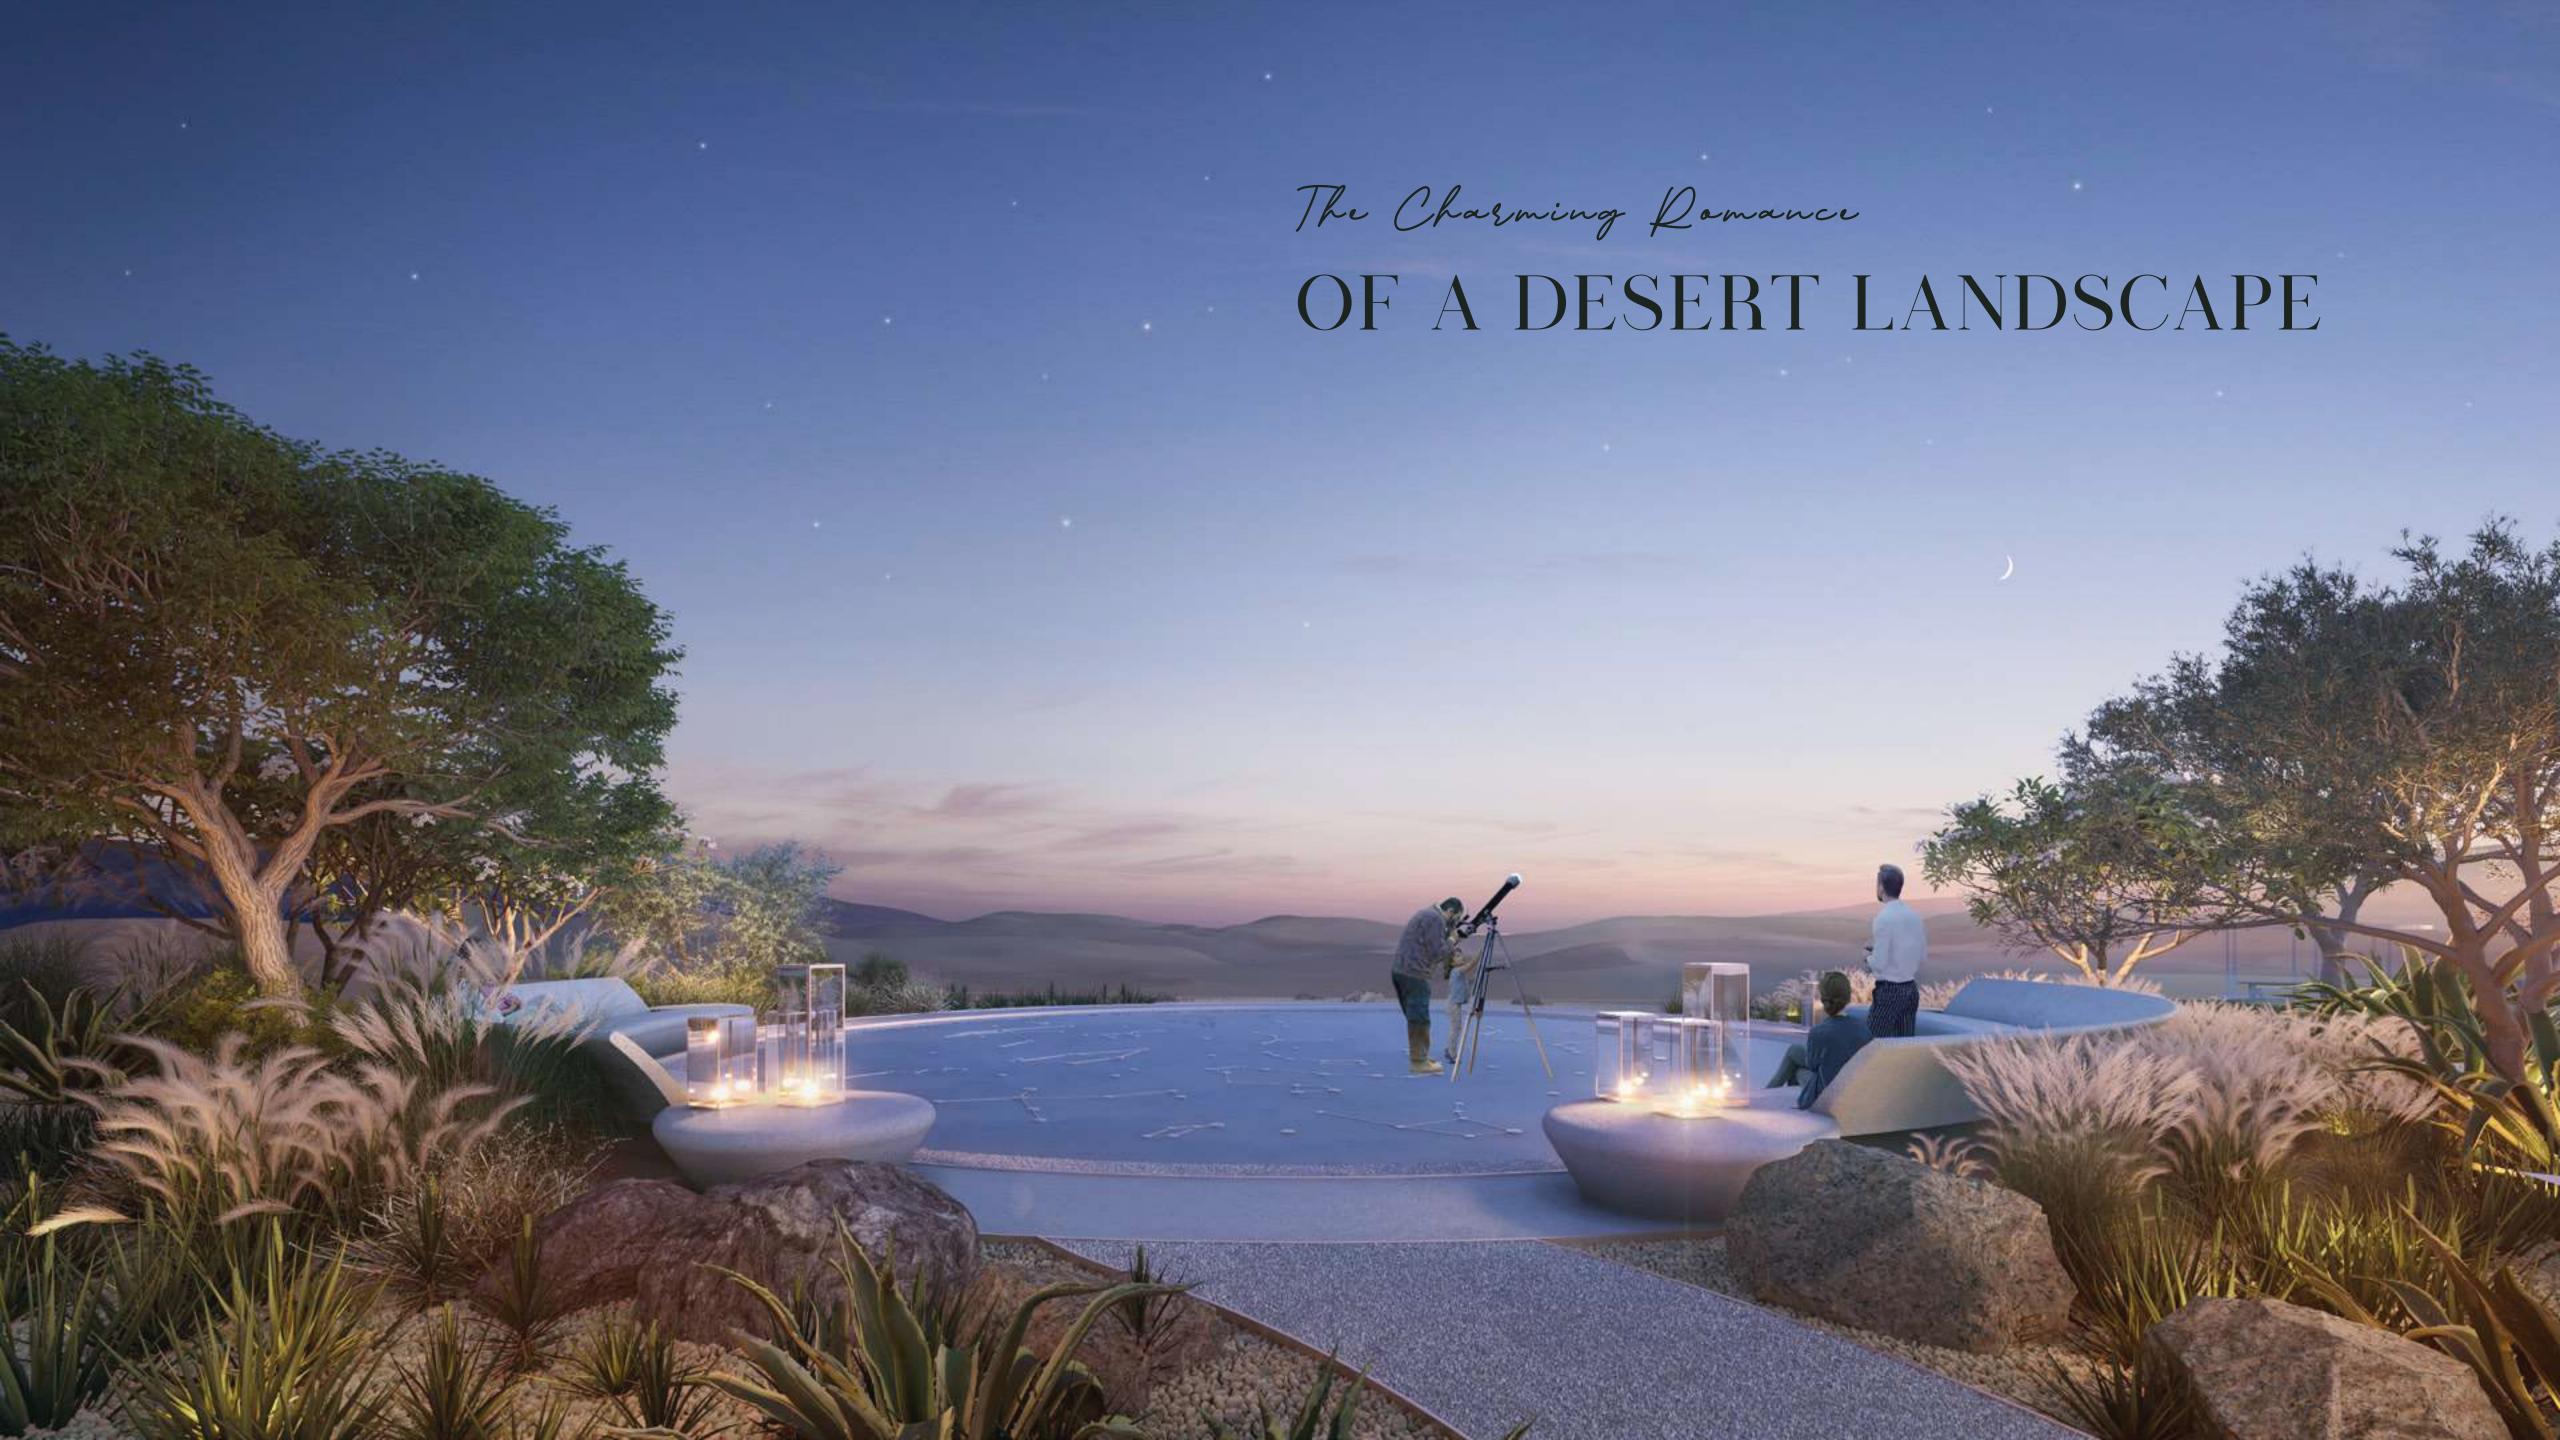

# Inspired Designs EMBRACING THE DESERT LANDSCAPE

The architecture of the villas at Farm Gardens was influenced by the surrounding landscape. The lush palm trees and ghaf forest add to the romance of the landscape, while the desert majlis and bonfires enhance the stunning outdoor panorama.

# VAST SPACES FOR EASY LIVING

With 8,000 to 10,000 square foot plots, the expansive backyards of the homes in Farm Gardens can accommodate swimming pools, agricultural pods, and other leisure features. A variety of neighbouring amenities compliment the charming ambience of a contemporary farming-style community.

Star GazingPoolCommunityPlatformDeckFarming