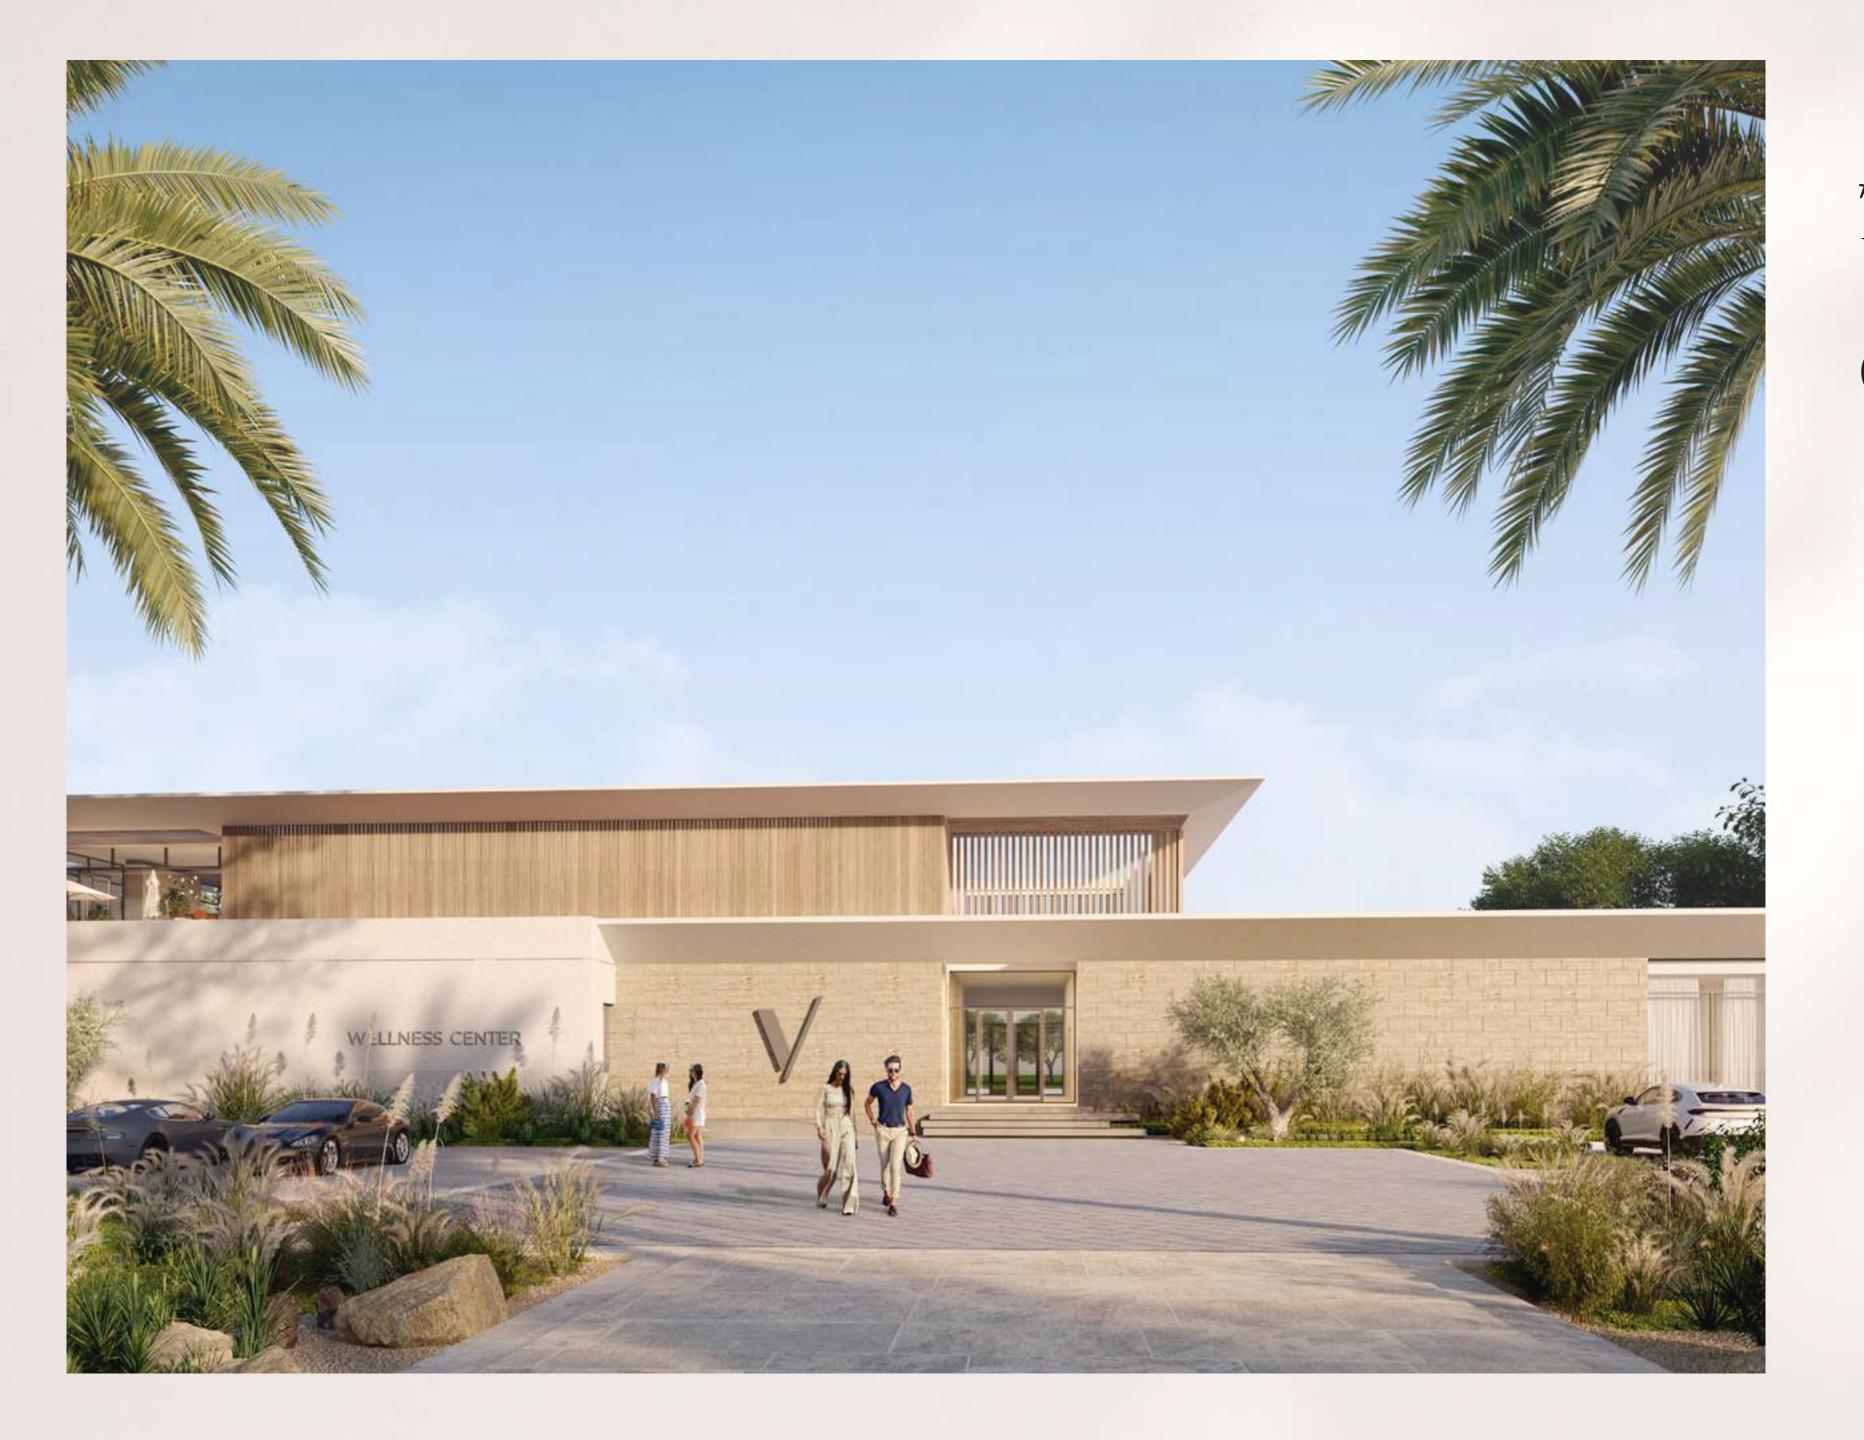

# Question WELLNESS CENTRE

The Wellness Center is a place to relax and recharge, with a gym, adult and kid pool decks, and a restaurant overlooking the Centre Park of the Farm Gardens community.

Spa facilities for both men and women, as well as plunge pools and treatment rooms, are part of the Wellness Center's offerings for residents and visitors alike.

| Gym   | Padel Court | Restaurant |
|-------|-------------|------------|
| Kids' | Swimming    | Female &   |
| Pool  | Pool        | Male Spa   |