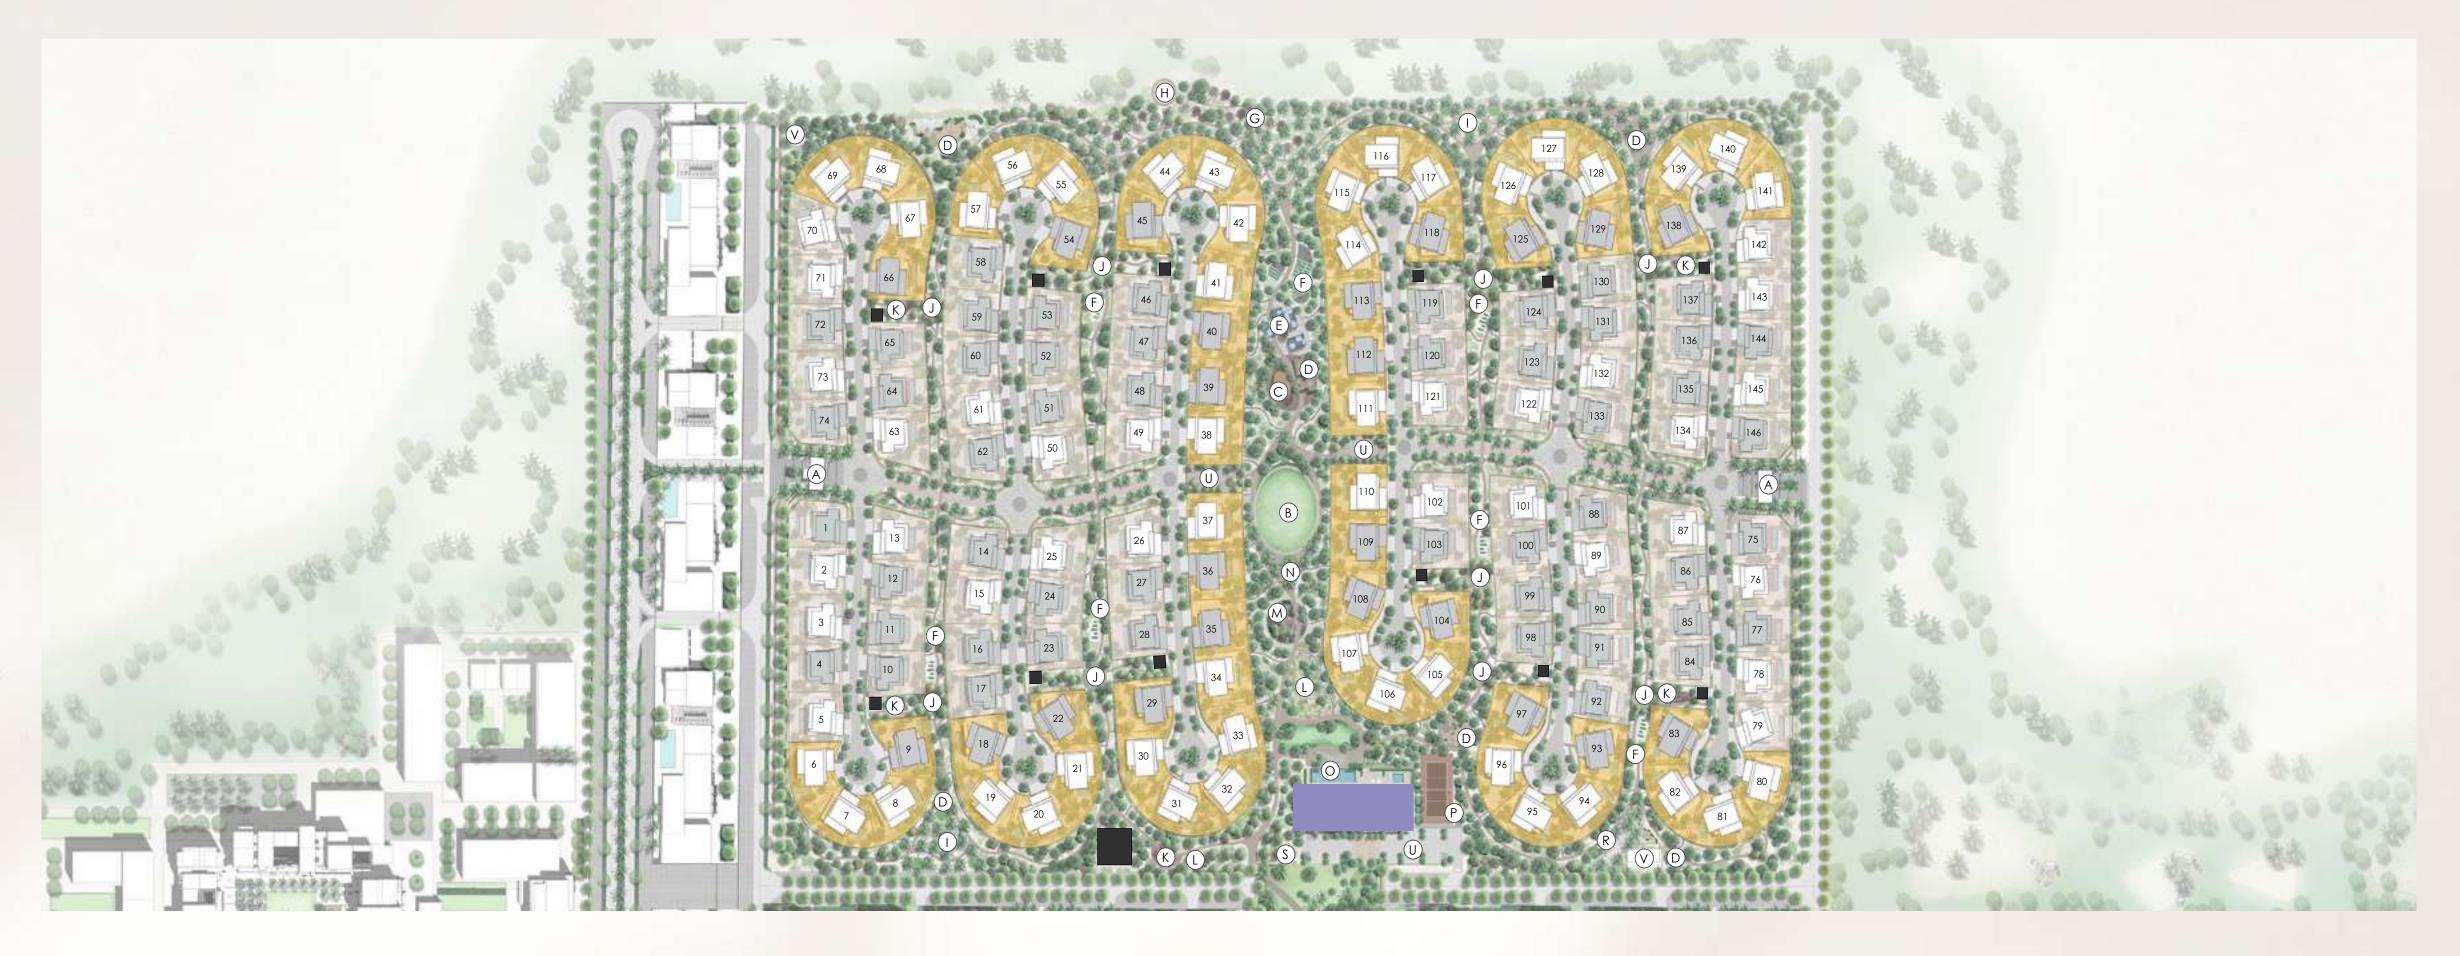

#### AMENITIES

- A. Entrance & Guard House
- B. Grand Lawn
- C. Petting Zoo And Animal Farm
- D. Kids Play Area
- E. Hydroponics
- F. Community Farming Allotments
- G. Desert Majlis And Bonfire

- H. Stargazing Platforms
- I. Picnic Spots
- J. Lawn
- K. Outdoor Fitness Station
- L. Yoga
- M. Xeriscape Botanical Garden
- N. Events Plaza

- O. Pool Deck
- P. Padel Court
- R. Volley Ball
- S. Ghaf Forest
- T. Mosque
- U. Parking Amenity
- V. Gsm

#### TYPES

STYLES

**HORIZON** 

**EARTH** 

UTILITY

WELLNESS CENTRE

4 BR VILLAS

5 BR VILLAS