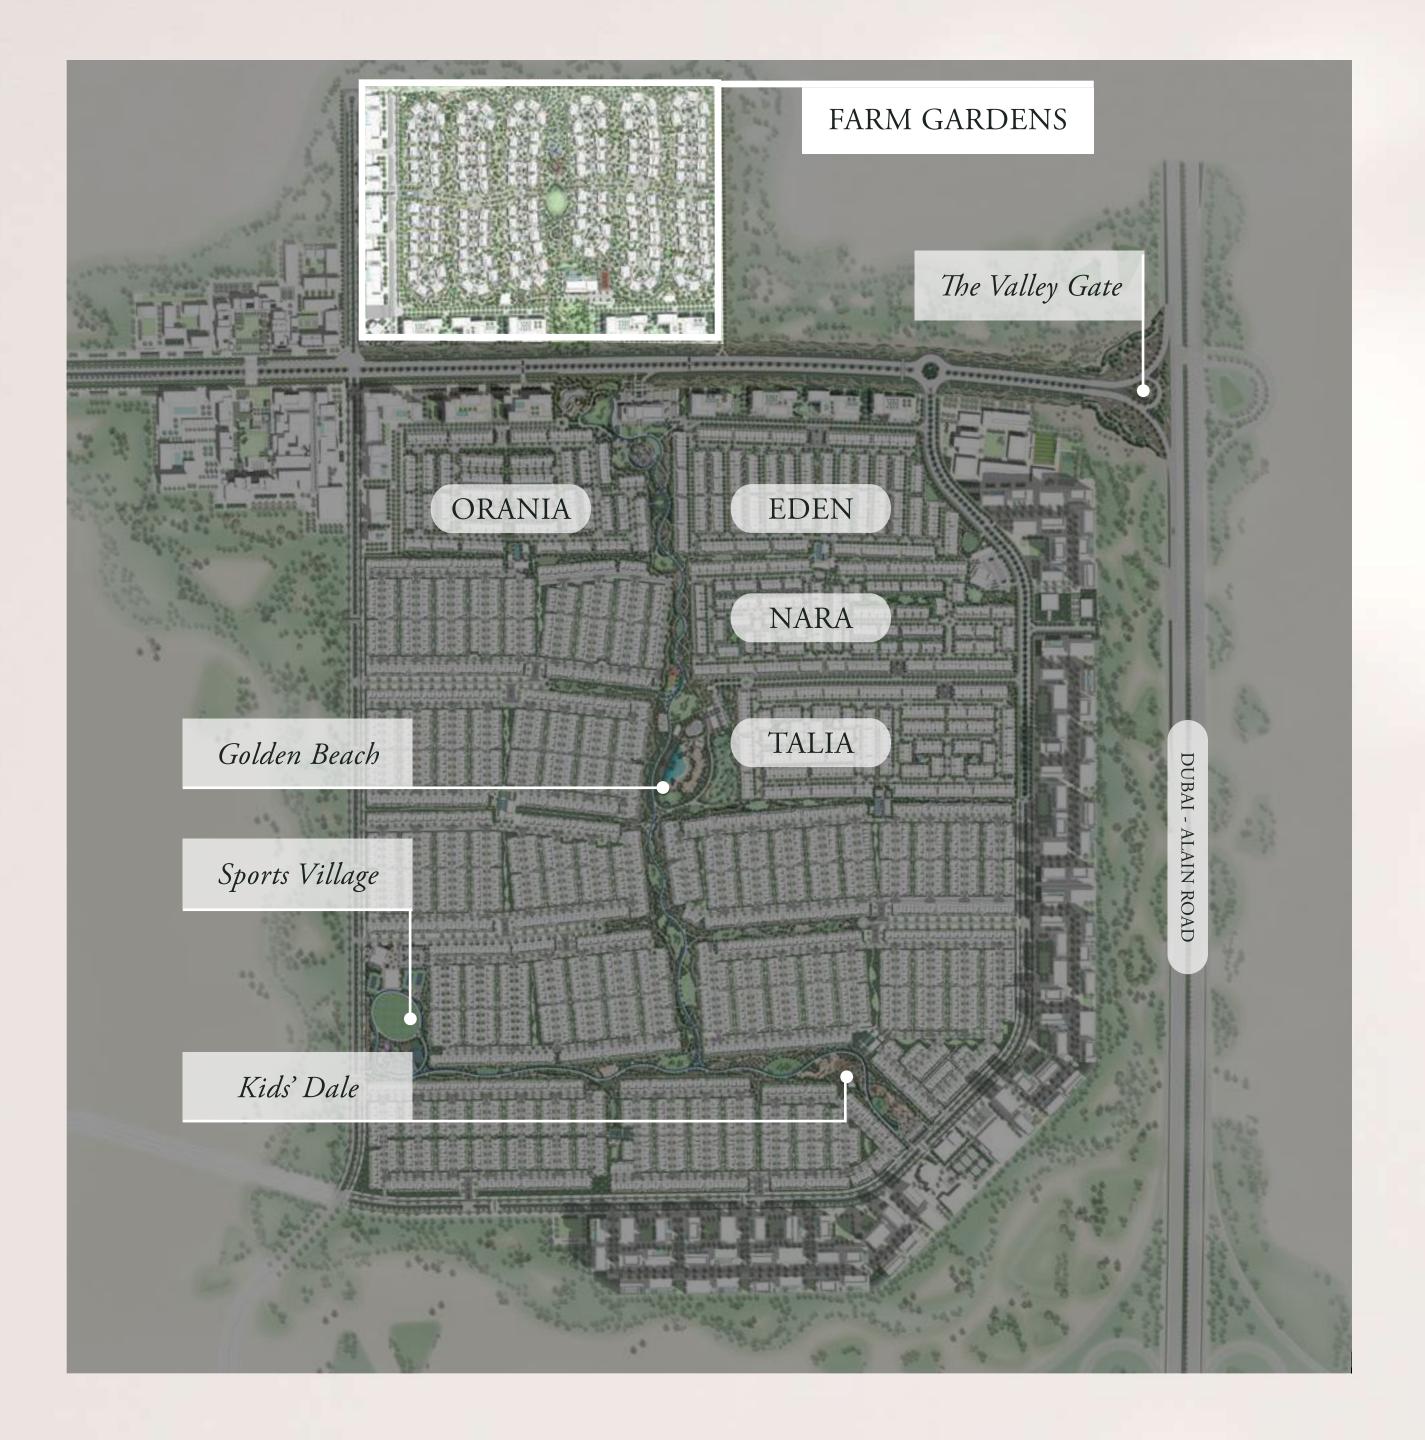

#### Farm Gardens

### REFINED COUNTRY LIVING

Like an oasis in the middle of Dubai's most exclusive desert farming destination, Farm Gardens is a refuge — an exceptional community that's truly unlike any other.

Private. Peaceful. Serene. Spirited—and connected. Here, you can create an enduring legacy with your family and friends for years to come in a pristine setting that's ideal for wellness, sports, recreation —and the pursuit of happiness.

Welcome to Farm Gardens.

#### AMENITIES

- A. Entrance & Guard House
- B. Grand Lawn
- C. Petting Zoo And Animal Farm
- D. Kids Play Area
- E. Hydroponics
- F. Community Farming Allotments
- G. Desert Majlis And Bonfire

- H. Stargazing Platforms
- I. Picnic Spots
- J. Lawn
- K. Outdoor Fitness Station
- L. Yoga
- M. Xeriscape Botanical Garden
- N. Events Plaza

- O. Pool Deck
- P. Padel Court
- R. Volley Ball
- S. Ghaf Forest
- T. Mosque
- U. Parking Amenity
- V. Gsm

#### TYPES

STYLES

**HORIZON** 

**EARTH** 

UTILITY

WELLNESS CENTRE

4 BR VILLAS

5 BR VILLAS

## Recreation GOLDEN BEACH

The ideal setting for sun-soaked days spent with family, Golden Beach provides the perfect focal point for Farm Gardens' integrated community living.

Water Kids' Food & Splash Play Area Beverage

# Pecreation TOWN CENTRE

Brighten up your day at the beating heart of The Valley and enjoy an inspired array of retail and dining experiences right on your doorstep.

Farmers' Indoor & Gourmet

Market Outdoor Retail Dining

## Recreation SPORTS VILLAGE

Enjoy an active, fulfilling and healthy lifestyle at the Sports Village, with an extensive selection of sports, leisure and recreataional amenities to choose from.

Sports Courts

# Recreation KIDS' DALE

Let the little ones' imaginations soar at the Kids' Dale, where they can combine learning and play each and every day.

Amphitheatre Archaeological Rock Play Area Climbing Space