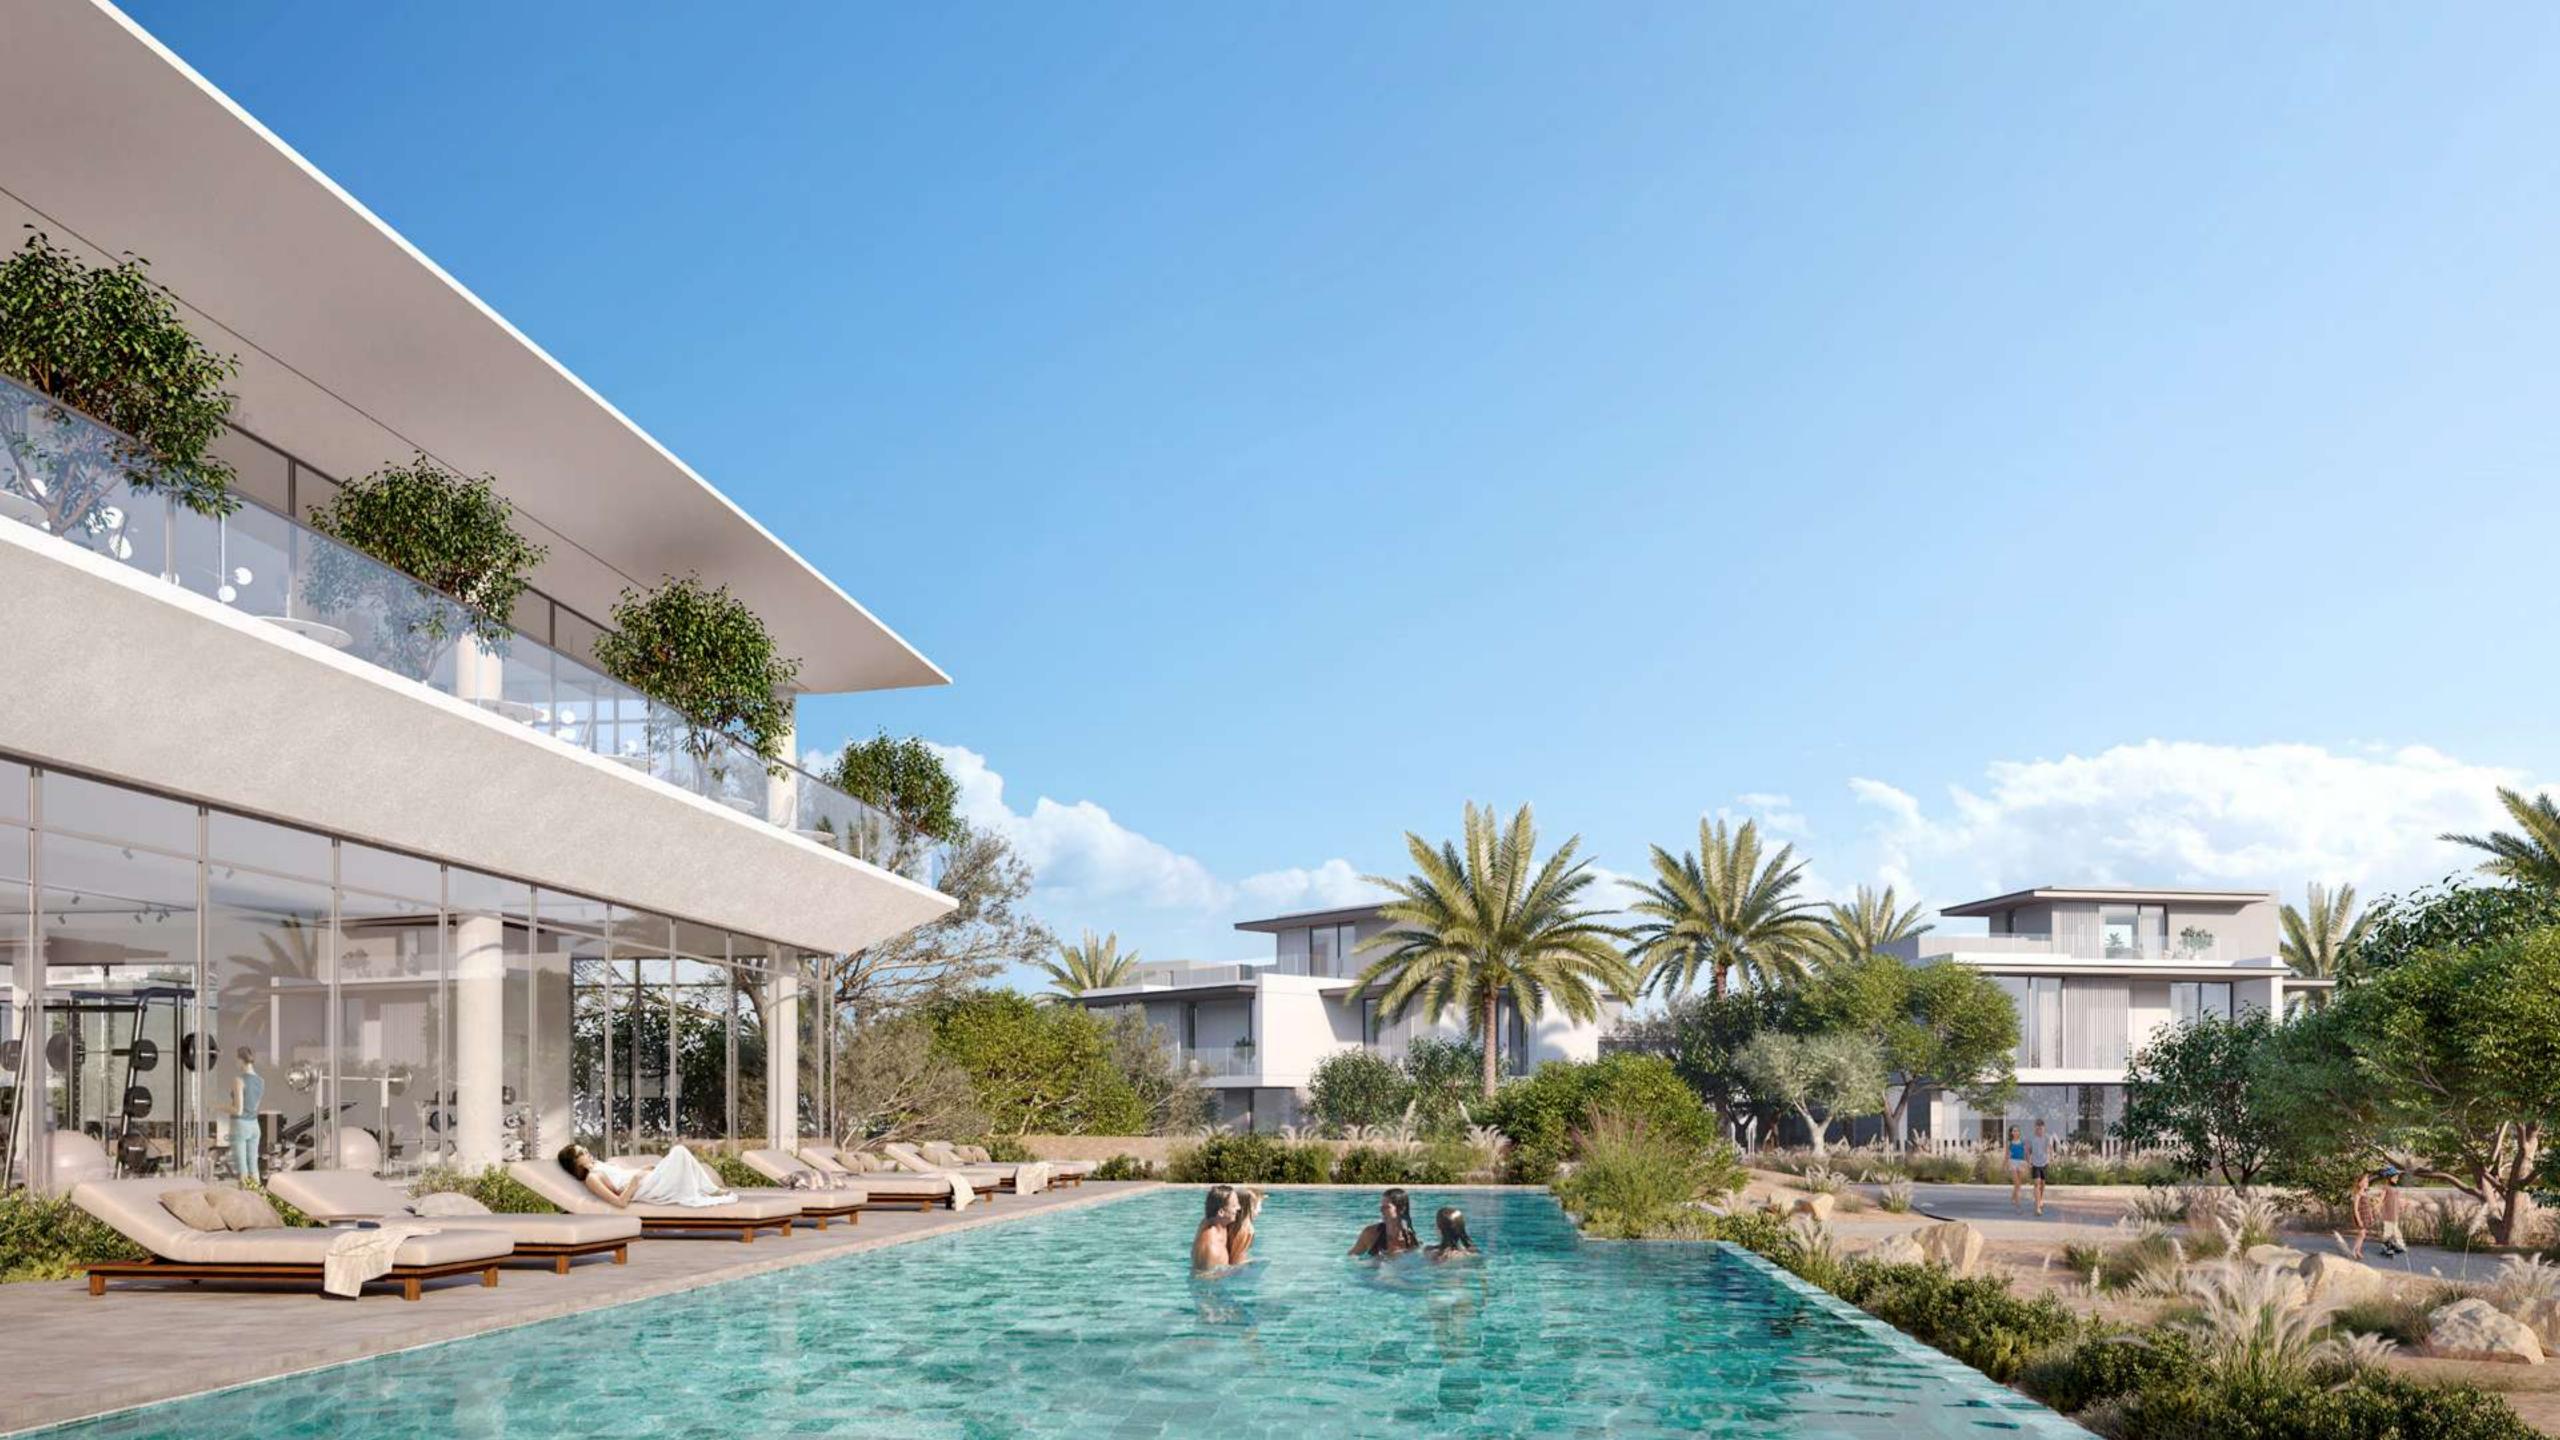

# Question WELLNESS CENTRE

The Wellness Center is a place to relax and recharge, with a gym, adult and kid pool decks, and a restaurant overlooking the Centre Park of the Farm Gardens community.

Spa facilities for both men and women, as well as plunge pools and treatment rooms, are part of the Wellness Center's offerings for residents and visitors alike.

| Gym   | Padel Court | Restaurant |
|-------|-------------|------------|
| Kids' | Swimming    | Female &   |
| Pool  | Pool        | Male Spa   |