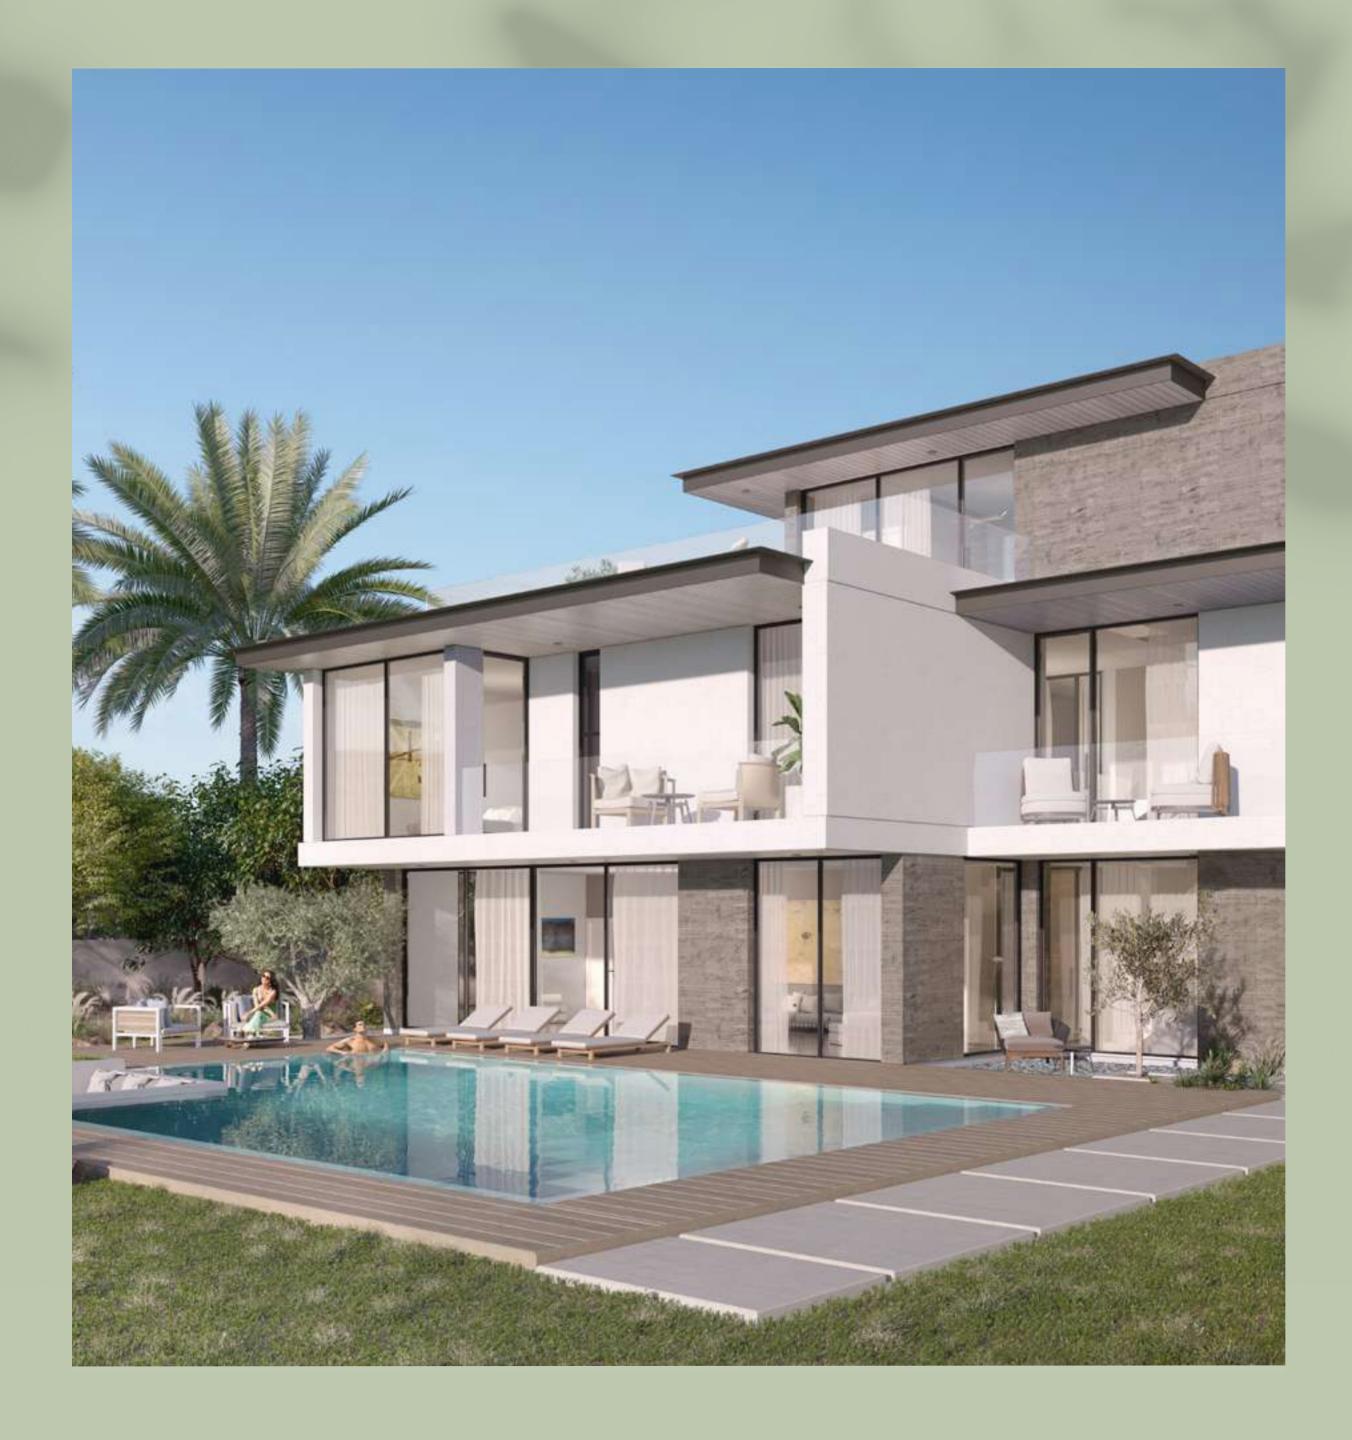

# VAST SPACES FOR EASY LIVING

With 8,000 to 10,000 square foot plots, the expansive backyards of the homes in Farm Gardens can accommodate swimming pools, agricultural pods, and other leisure features. A variety of neighbouring amenities compliment the charming ambience of a contemporary farming-style community.

Star GazingPoolCommunityPlatformDeckFarming

# Destination LOCATION

The peace and stability of these luxurious four and five-bedroom villas can be felt in the air.

As the developed area merges into its natural surroundings, the smooth horizontal lines serve as a seamless transition.

# Inspired Design EXTRAORDINARY IN EVERY WAY

The meticulously designed 4- and 5-bedroom villas offer gracious living and wonderful architectural touches throughout with two different exterior design schemes, each layout accommodating comfortable living spaces with a unique combination of interior design finishes.