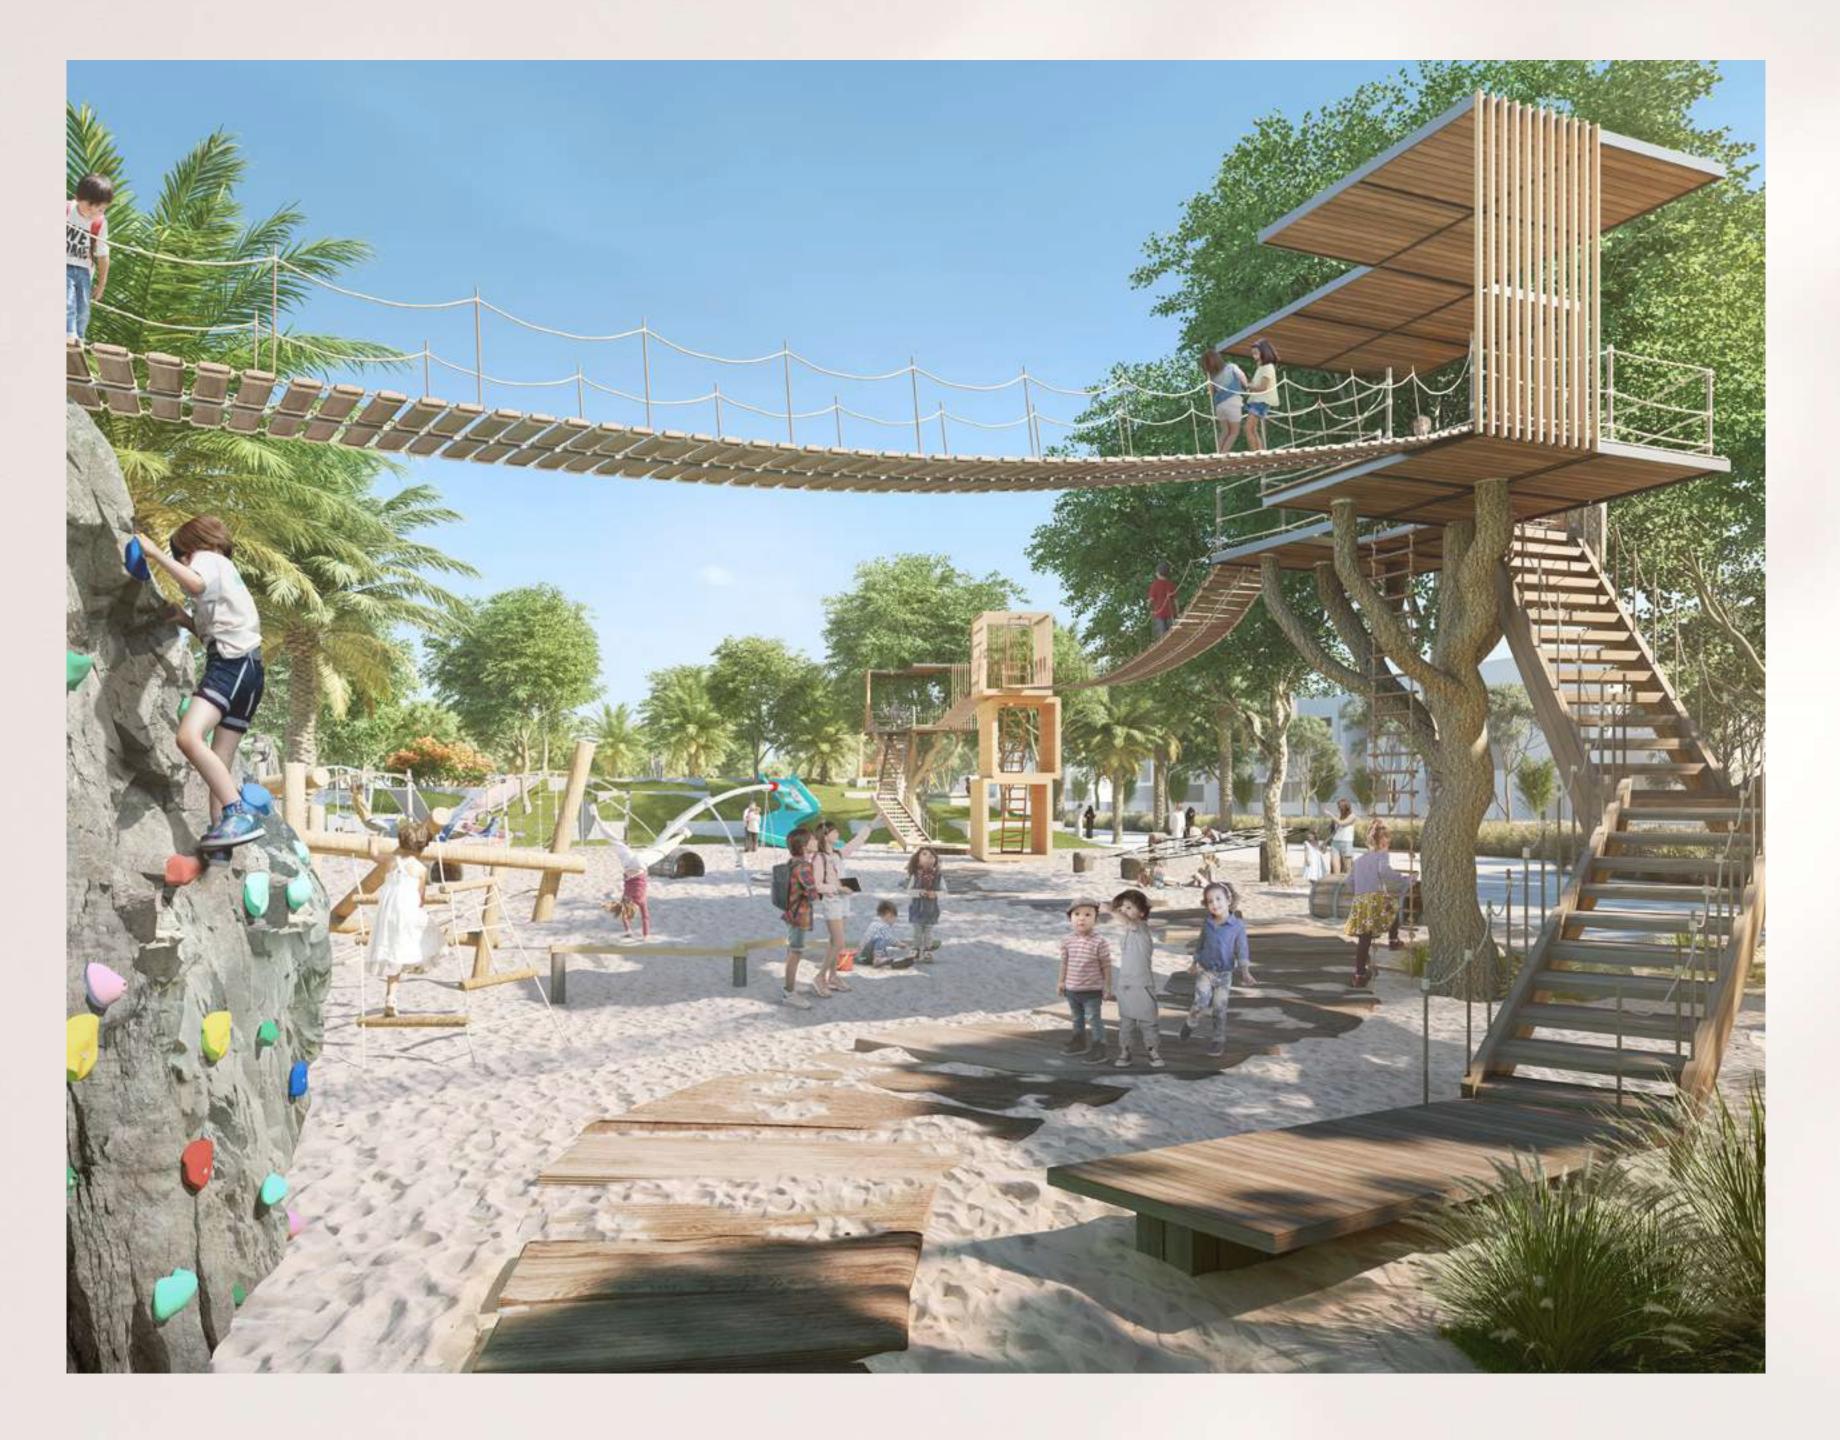

# Recreation KIDS' DALE

Let the little ones' imaginations soar at the Kids' Dale, where they can combine learning and play each and every day.

Amphitheatre Archaeological Rock Play Area Climbing Space