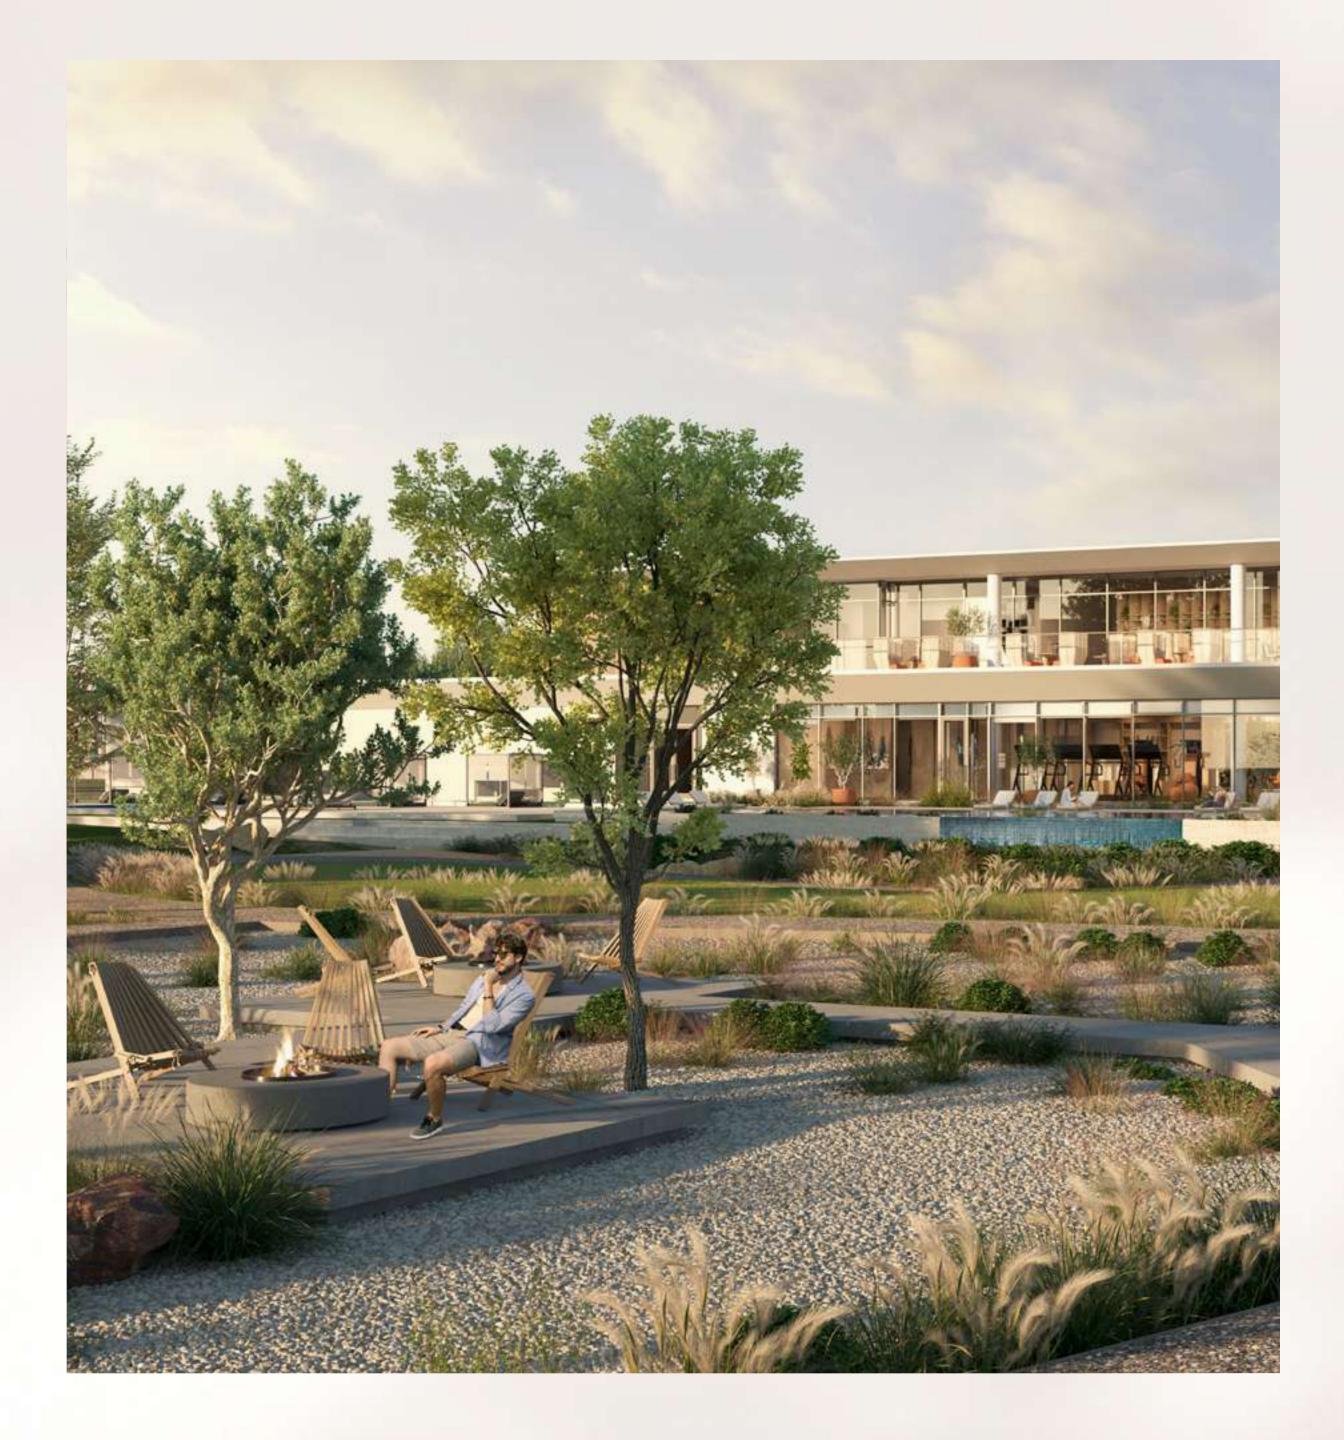

# Question WELLNESS CENTRE

The Wellness Center is a place to relax and recharge, with a gym, adult and kid pool decks, and a restaurant overlooking the Centre Park of the Farm Gardens community.

Spa facilities for both men and women, as well as plunge pools and treatment rooms, are part of the Wellness Center's offerings for residents and visitors alike.

| Gym   | Padel Court | Restaurant |
|-------|-------------|------------|
| Kids' | Swimming    | Female &   |
| Pool  | Pool        | Male Spa   |