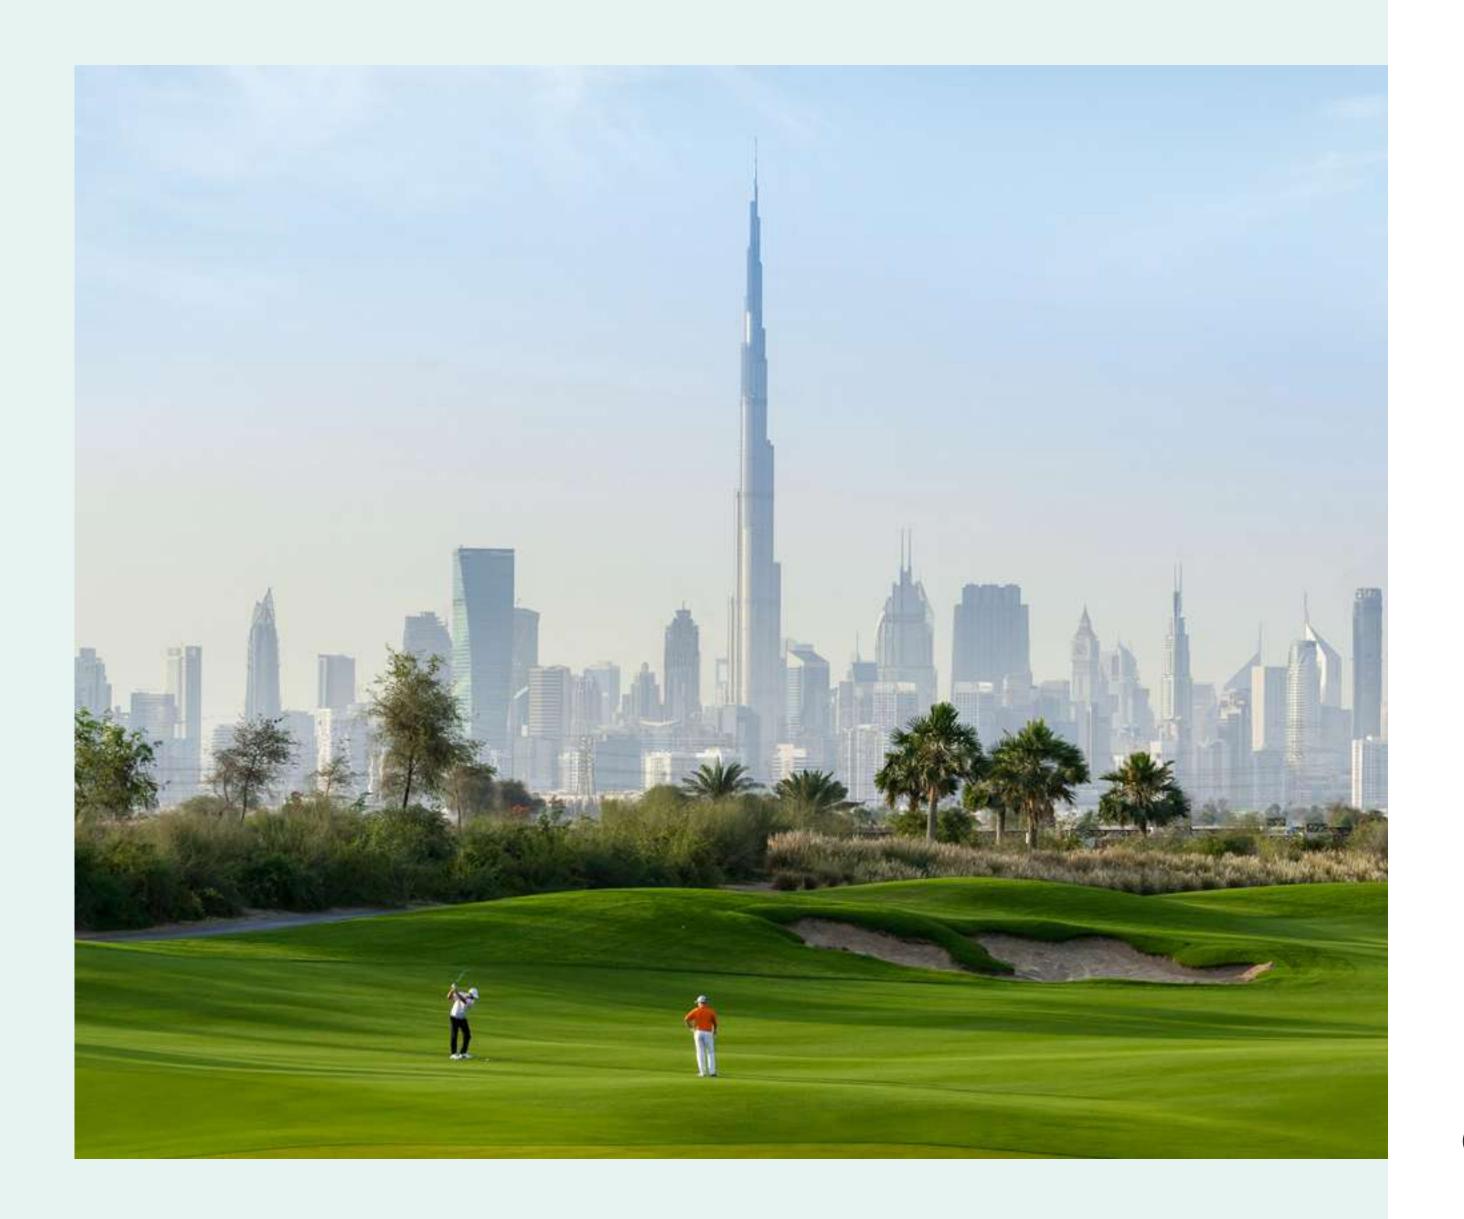

### Dubai Hills Golf Club

Dubai Hills Golf Club encompasses 1.2 milion sqm of meticulously manicured fairways, set against the backdrop of Burj Khalifa and Downtown Dubai, with a glorious outward nine.

Driving Range

Putting Green

Golf Academy

Spacious Floodlit
Practice Facilities

Gym, Pool &
Other Amenities

A Host of
Dining Options