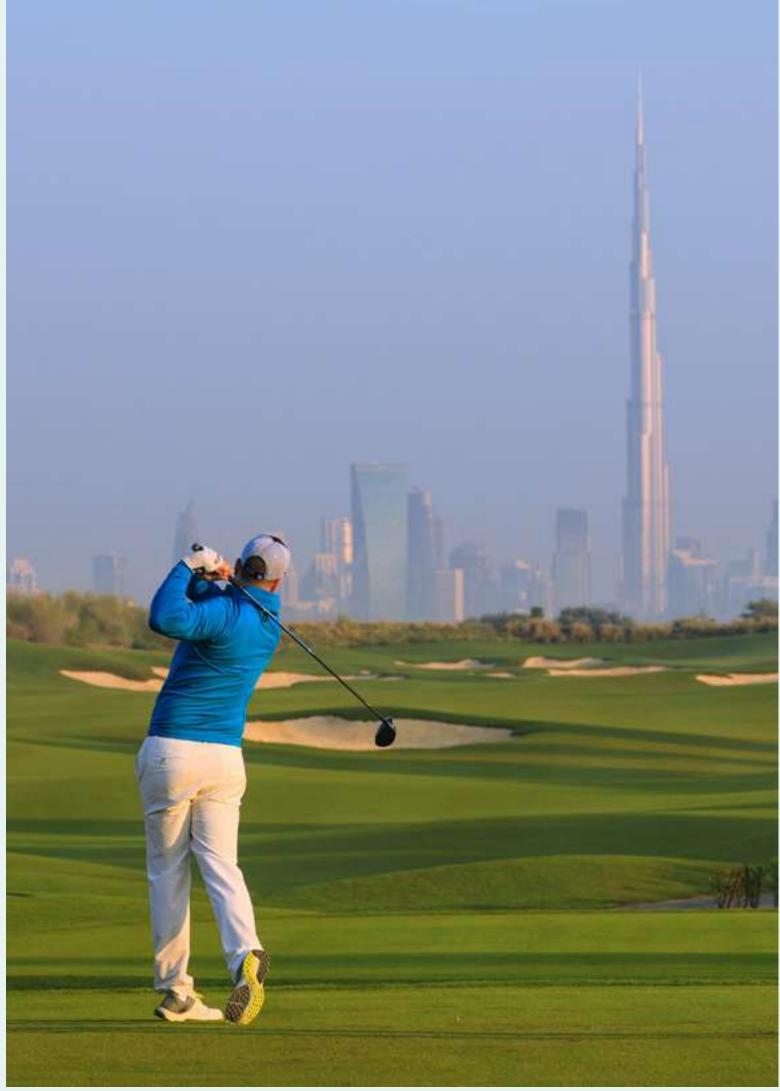

### Dubai Hills Golf Club

Dubai Hills Golf Club encompasses 1.2 milion sqm of meticulously manicured fairways, set against the backdrop of Burj Khalifa and Downtown Dubai, with a glorious outward nine.

Driving Range

Putting Green

Golf Academy

Spacious Floodlit
Practice Facilities

Gym, Pool &
Other Amenities

A Host of
Dining Options