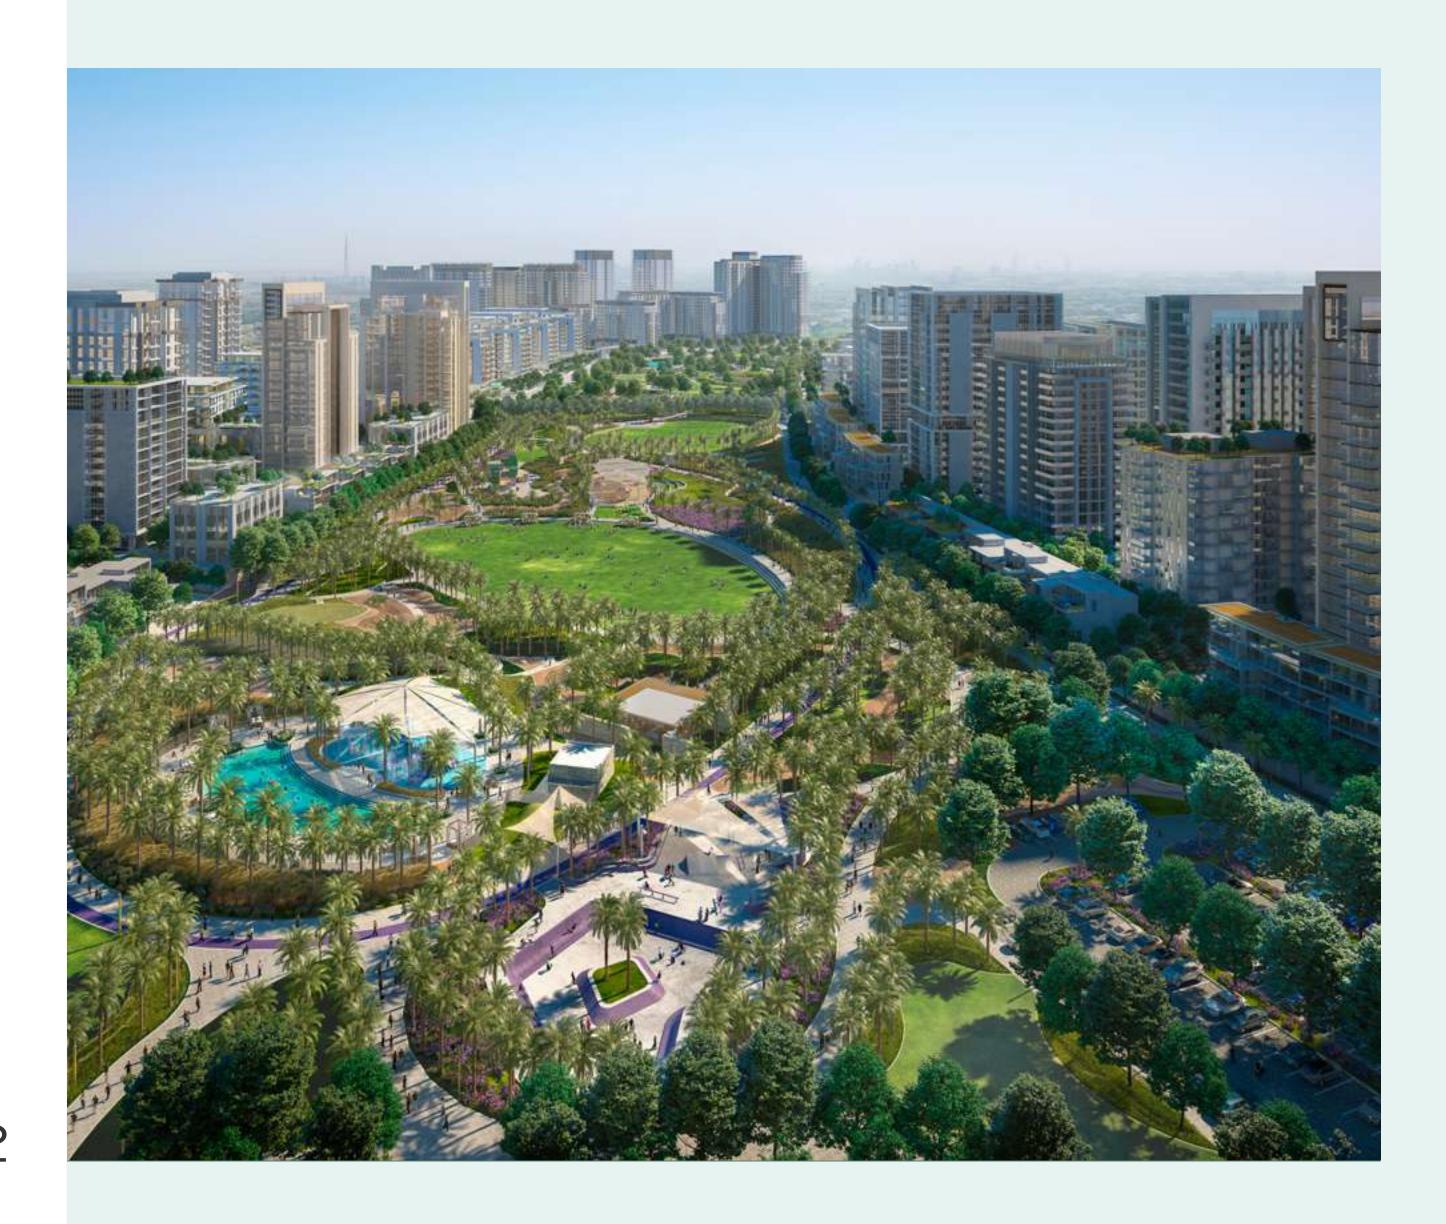

#### Dubai Hills Park

Dubai Hills Park is a lush green oasis in the heart of Dubai Hills Estate's southern district. The park encompasses wadi trails, children's play areas, a kids' splash park, sports facilities, an outdoor gym, and much more

Longes.
Community Longest Park of any

Basketball