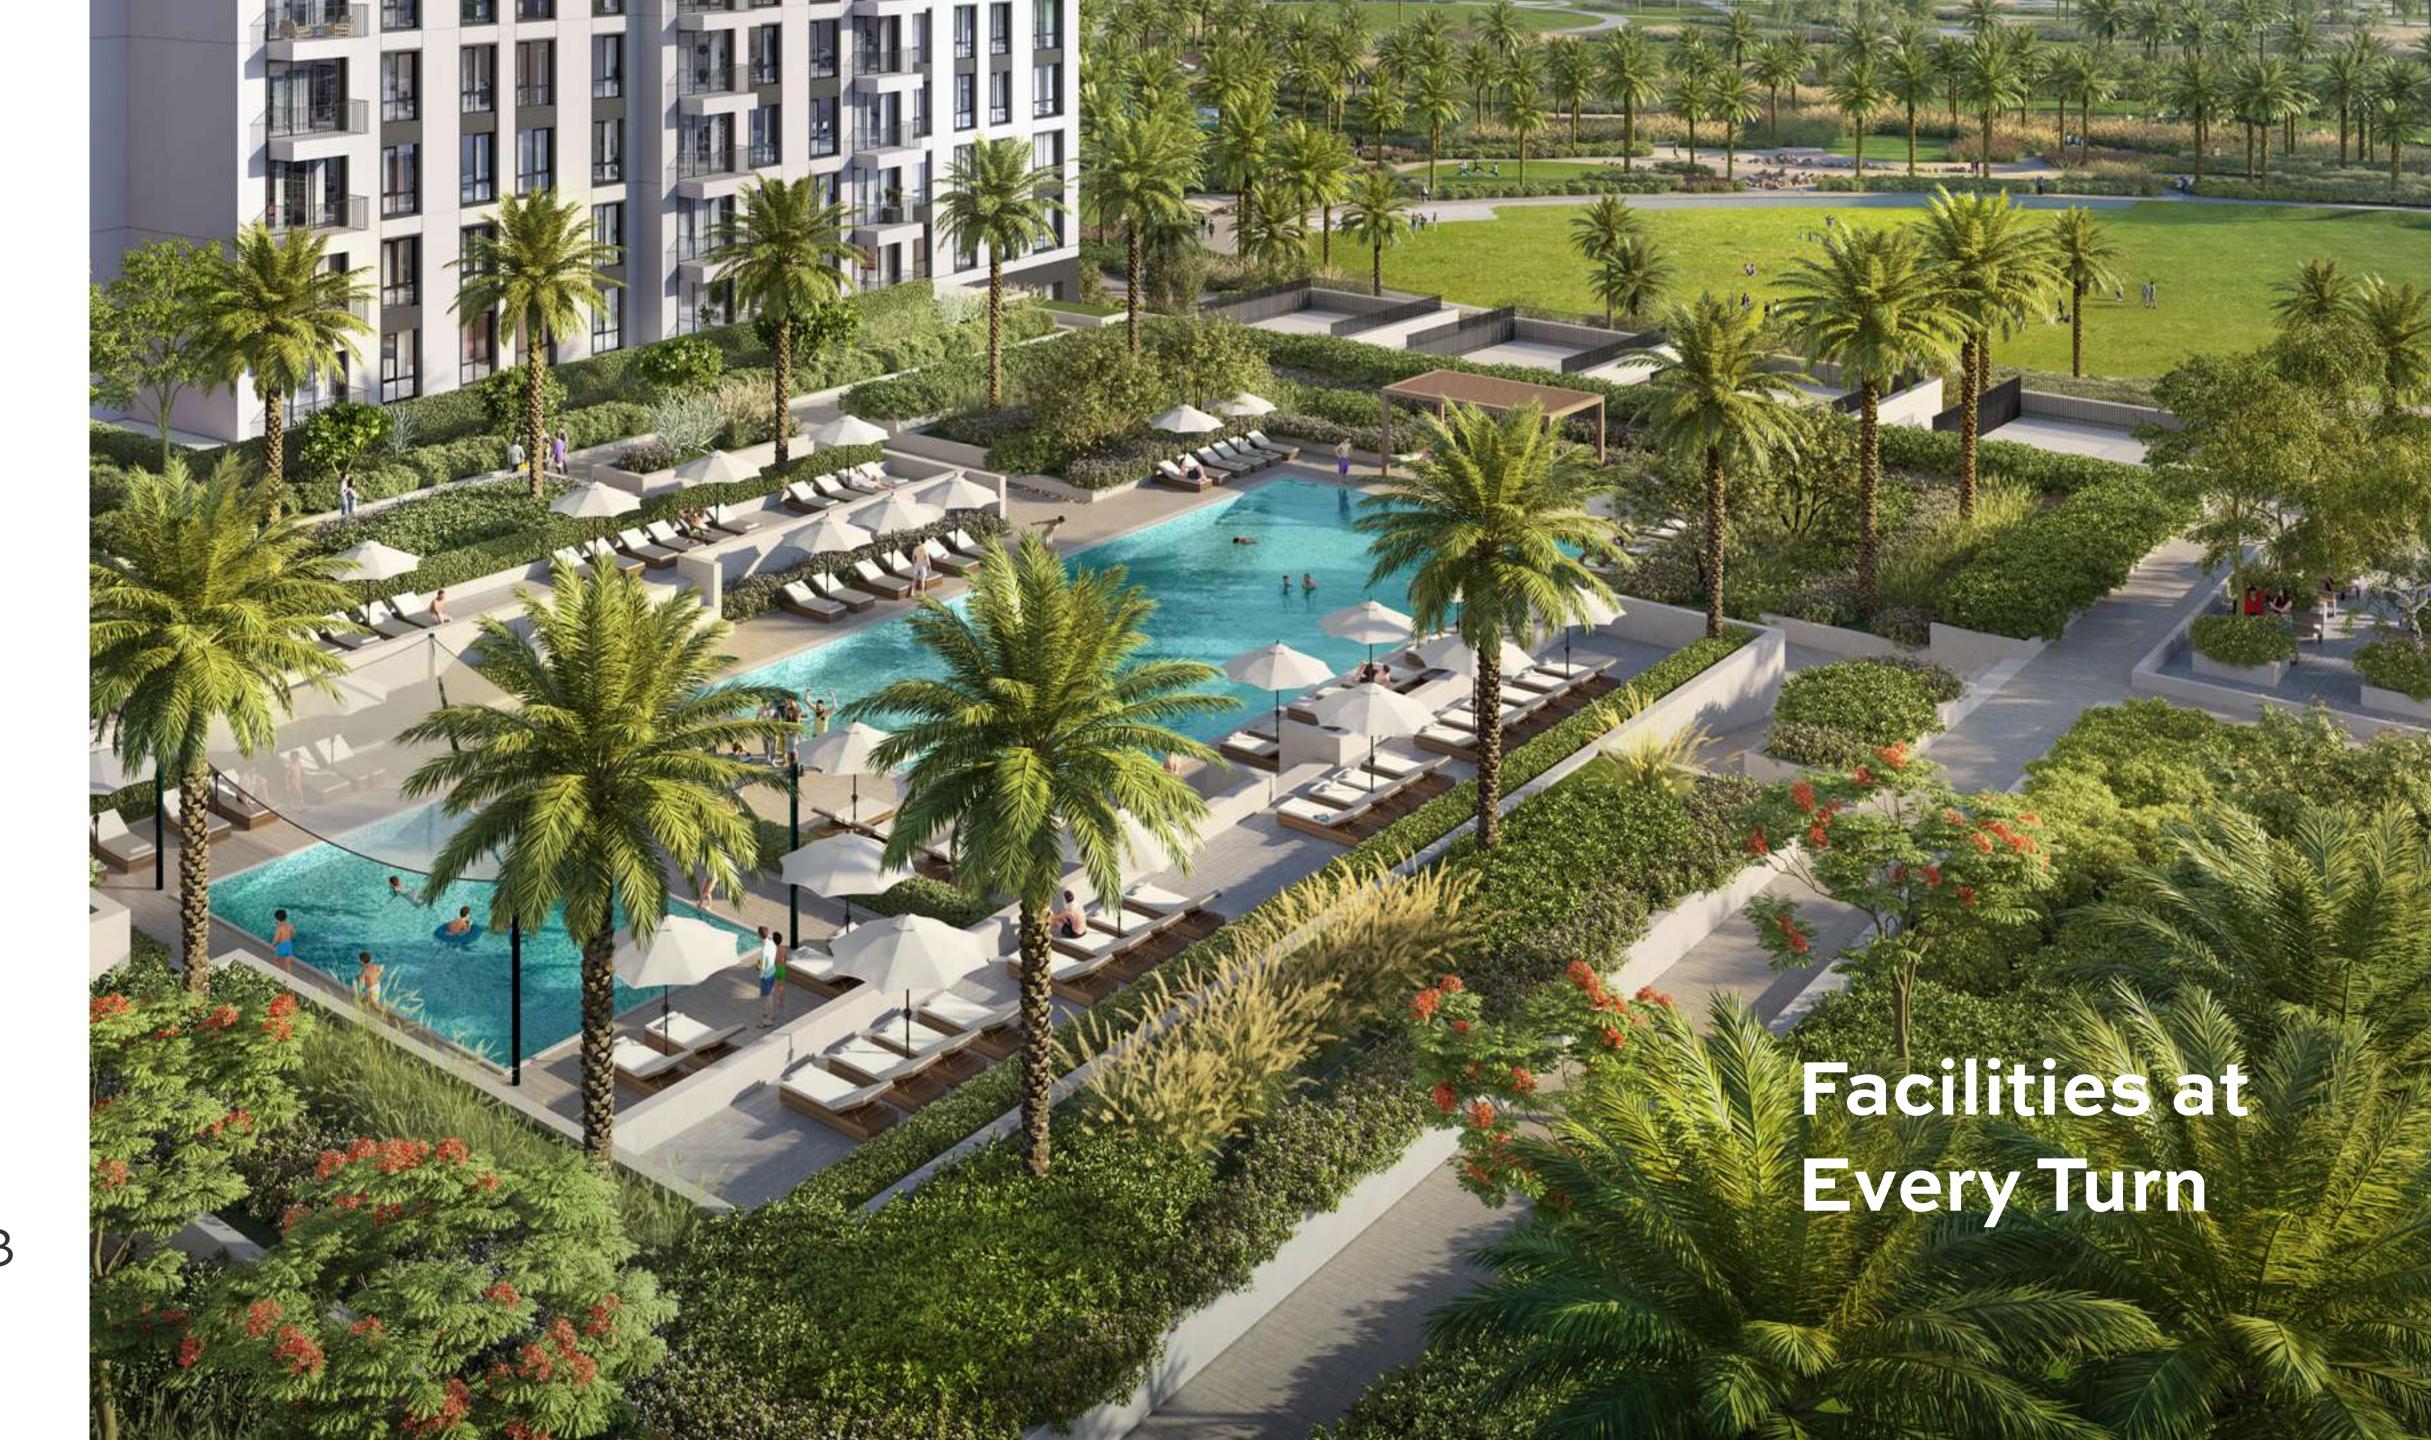

#### World-Class Amenities

Park Horizon offers residents world-class amenities and state-of-the-art facilities at every turn, all conveniently located at the centre of a meticulously master-planned community. The ideal home for families, couples and everyone in between, this modern two-tower development has it all.

Multi-Purpose Room

Swimming Pool & Kids' Pool

Fully Equipped

Landscaped Podium & Outdoor Areas

Direct Access to
Dubai Hills Park