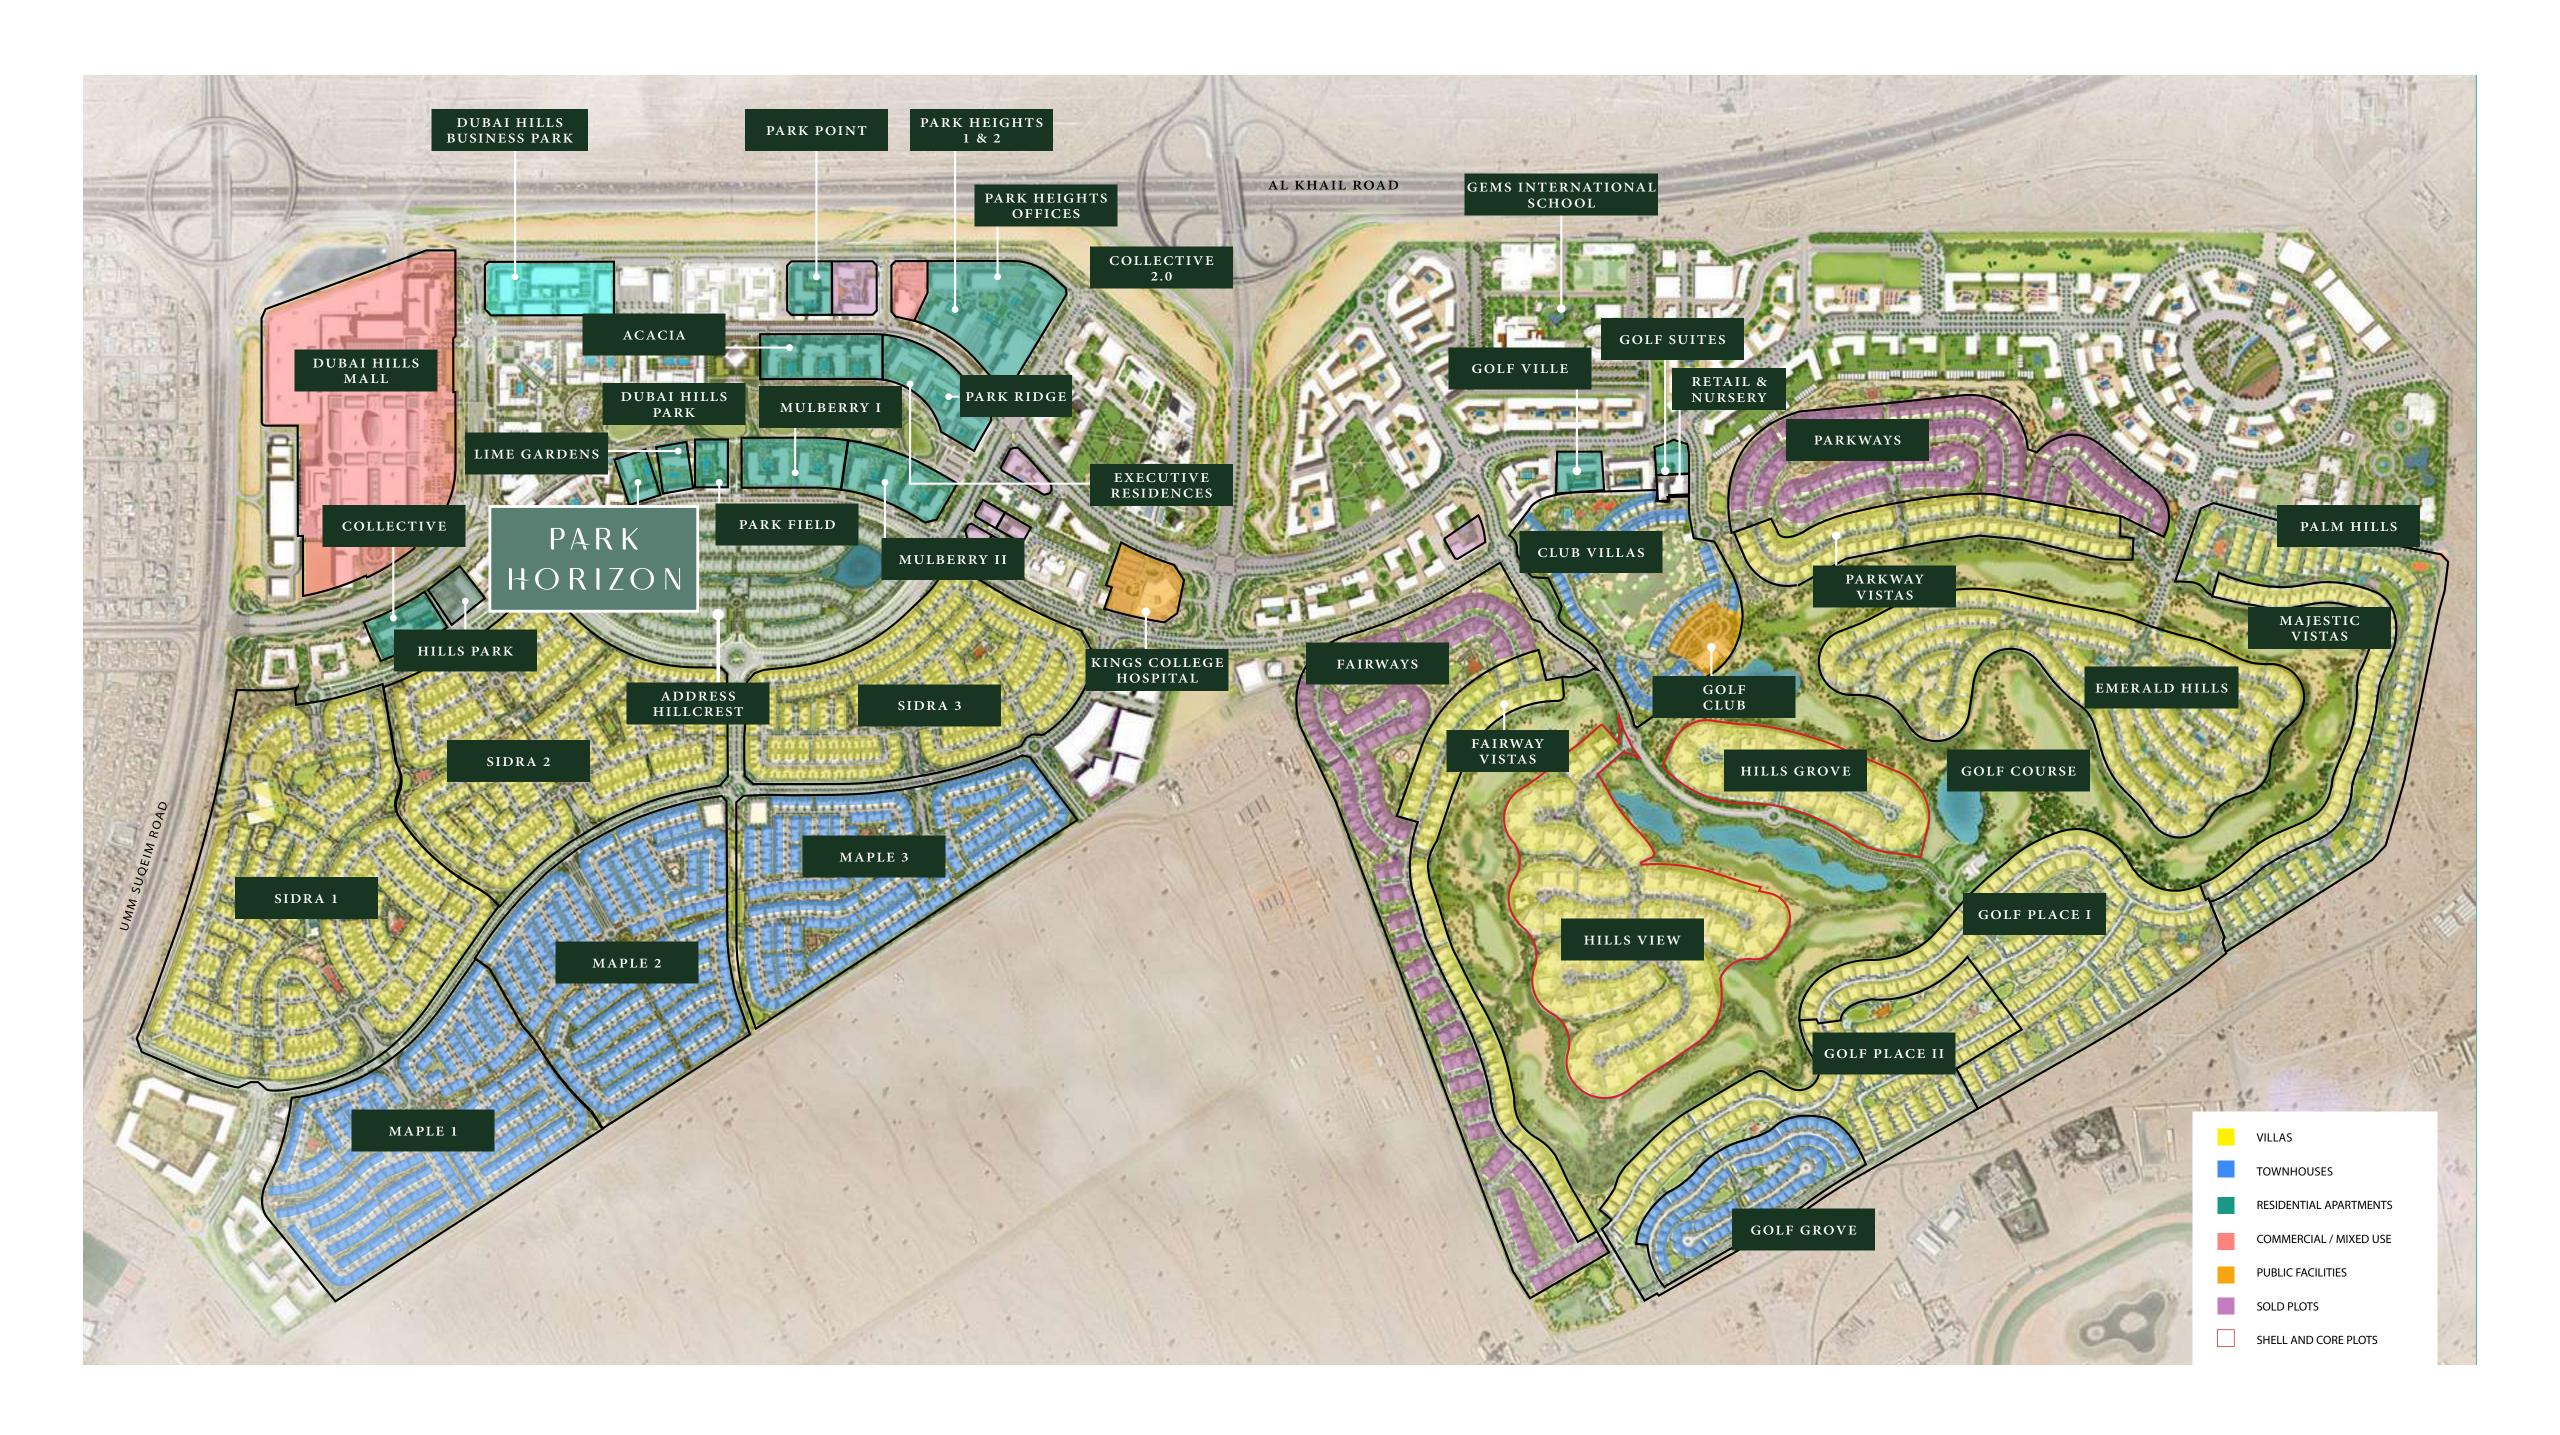

## A Community Connected to Nature

A city within a city – Dubai Hills Estate comprises elegantly planned neighbourhoods of contemporary apartment buildings and villa compounds in a country-village setting.

### The Green Heart of Dubai

Dubai Hills Estate – the green heart of Dubai – is a first-of-its-kind destination. This masterfully planned, multi-purpose development forms an integral part of the Mohammed Bin Rashid City. Strategically situated between Downtown Dubai and Dubai Marina, flanked by Al Khail Road, the community offers easy access to the city's most popular districts and attractions.

#### Dubai Hills Park

Dubai Hills Park is a lush green oasis in the heart of Dubai Hills Estate's southern district. The park encompasses wadi trails, children's play areas, a kids' splash park, sports facilities, an outdoor gym, and much more

#### Dubai Hills Mall

Dubai Hills Mall is a destination of endless possibilities. Ideally positioned on the crossroads of Umm Suqeim Road and Al Khail Road, and only a short walk from Park Horizon, the mall grants you:

### Dubai Hills Golf Club

Dubai Hills Golf Club encompasses 1.2 milion sqm of meticulously manicured fairways, set against the backdrop of Burj Khalifa and Downtown Dubai, with a glorious outward nine.