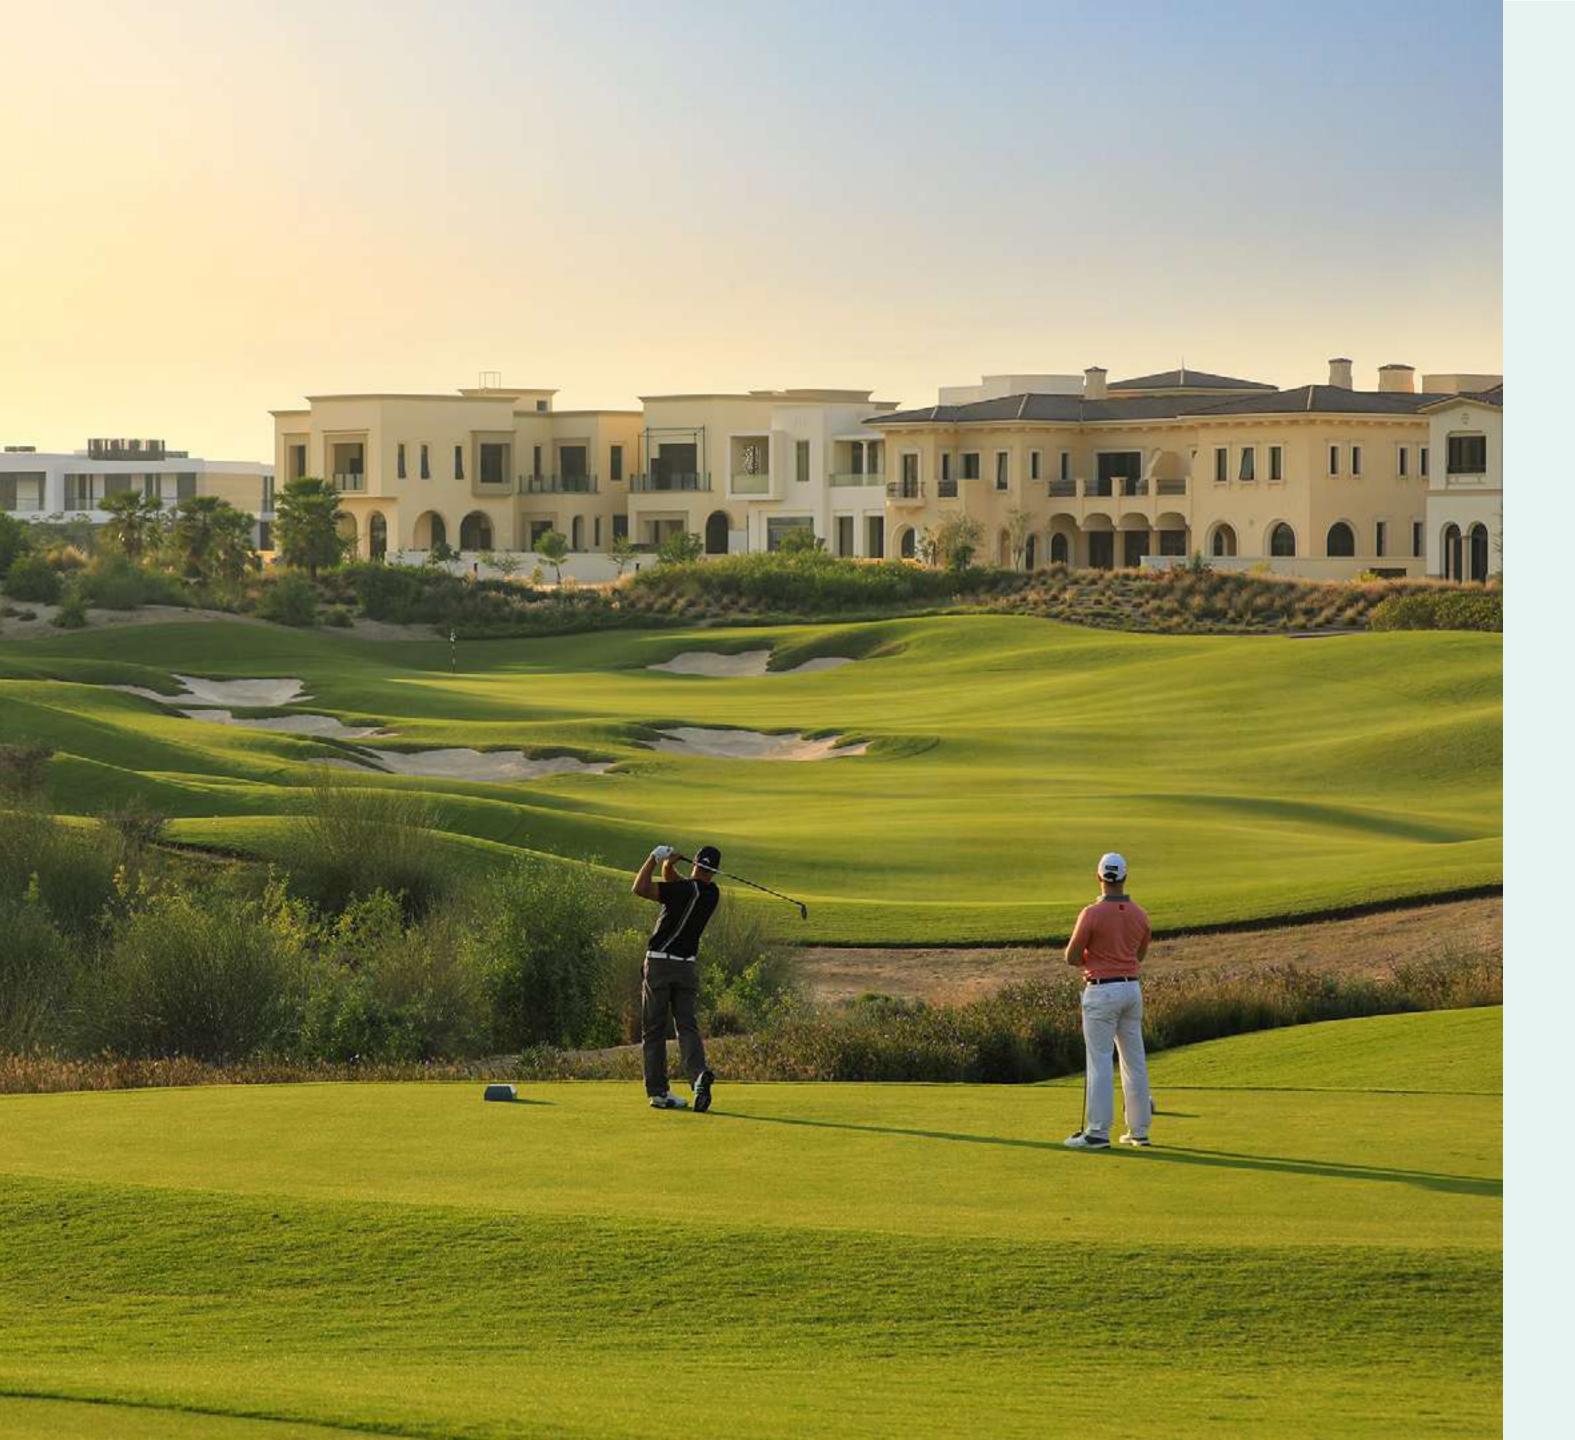

### Dubai Hills Golf Club

Dubai Hills Golf Club encompasses 1.2 milion sqm of meticulously manicured fairways, set against the backdrop of Burj Khalifa and Downtown Dubai, with a glorious outward nine.

Driving Range

Putting Green

Golf Academy

Spacious Floodlit
Practice Facilities

Gym, Pool &
Other Amenities

A Host of
Dining Options