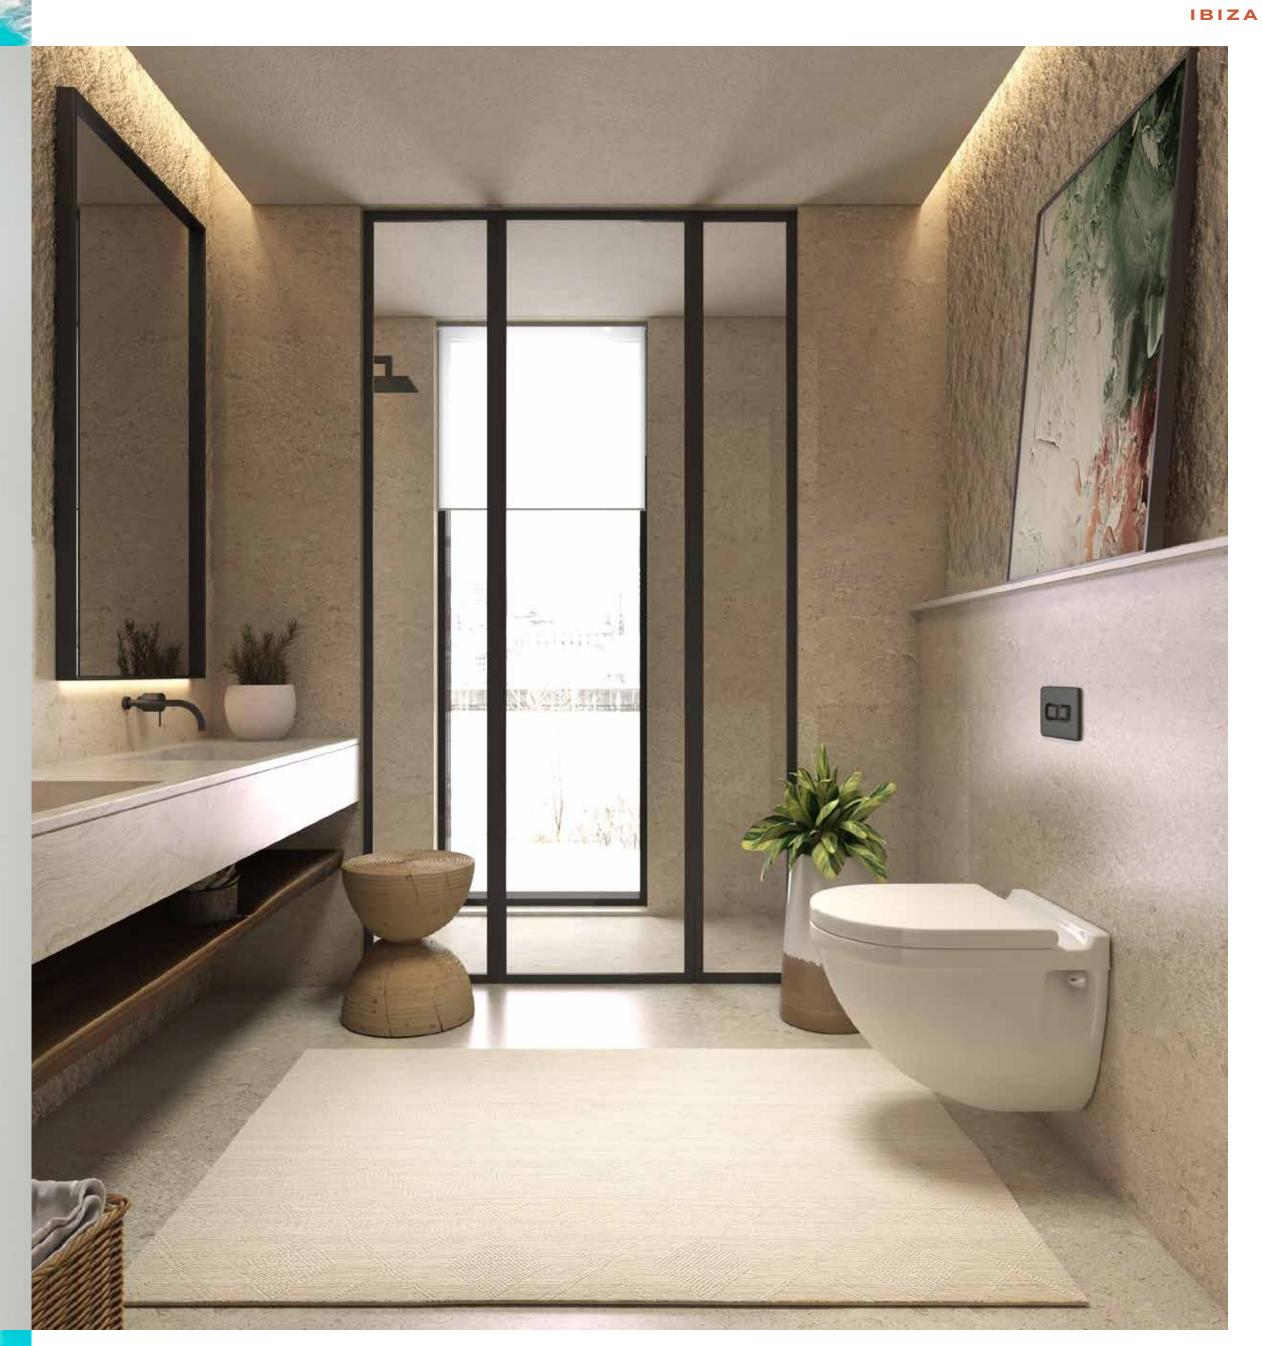

BATHE IN A CASCADE OF NATURAL LIGHT AS IT FLOWS INTO YOUR HOME THROUGH INDULGENT WINDOWS, HIGHLIGHTING AN ELEGANT PAIRING OF WOOD AND WHITE, SHOWERING YOU WITH AN AUTHENTIC MEDITERRANEAN-THEMED AMBIANCE.