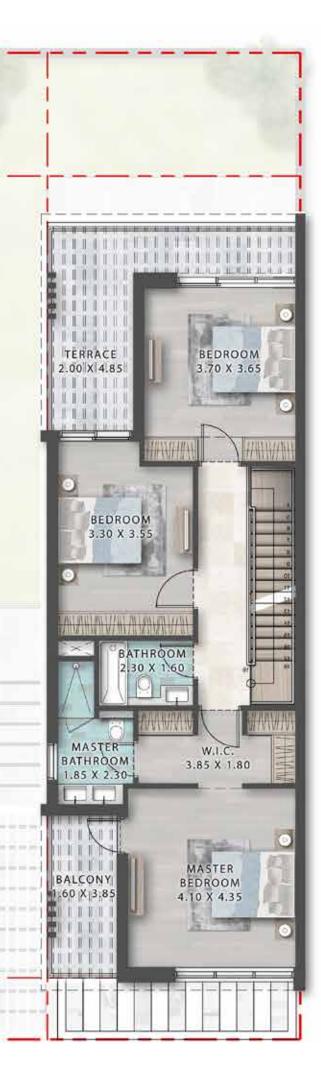

|
| nn by Radisson – 10 minutes         | 5 Kings' School – 21 minutes                      |
| One Hotel – 9 minutes               |                                                   |
|                                     |                                                   |

3 Five Hotel Jumeirah Village Circle – 19 minutes

1 Al Maktoum International Airport – 28 minutes

DAMAC Lagoons is hidden away along Hessa Street right opposite DAMAC Hills community. The convenient location puts residents within minutes of the city's key arterial freeways such as Mohammed Bin Zayed Road, Emirates Road and Al Khail Road.







No.

### LTH-5H-E

-21

IT

LTH-4H-M

A000AA 24



## LTH-4H-M

### LTH-5H







## 5-BEDROOM TOWNHOUSE LTH-5H-E



GROUND FLOOR

#### FIRST FLOOR

#### SECOND FLOOR







GROUND FLOOR

## 4-BEDROOM TOWNHOUSE LTH-4H-M



FIRST FLOOR



# **Riseonic Realty**



(+971) 56 536 1662



Contact@riseonic.ae



www.riseonic.ae

For more information please visit: 1603 Lake Central Tower, Marasi Drive, Business Bay, Dubai, UAE