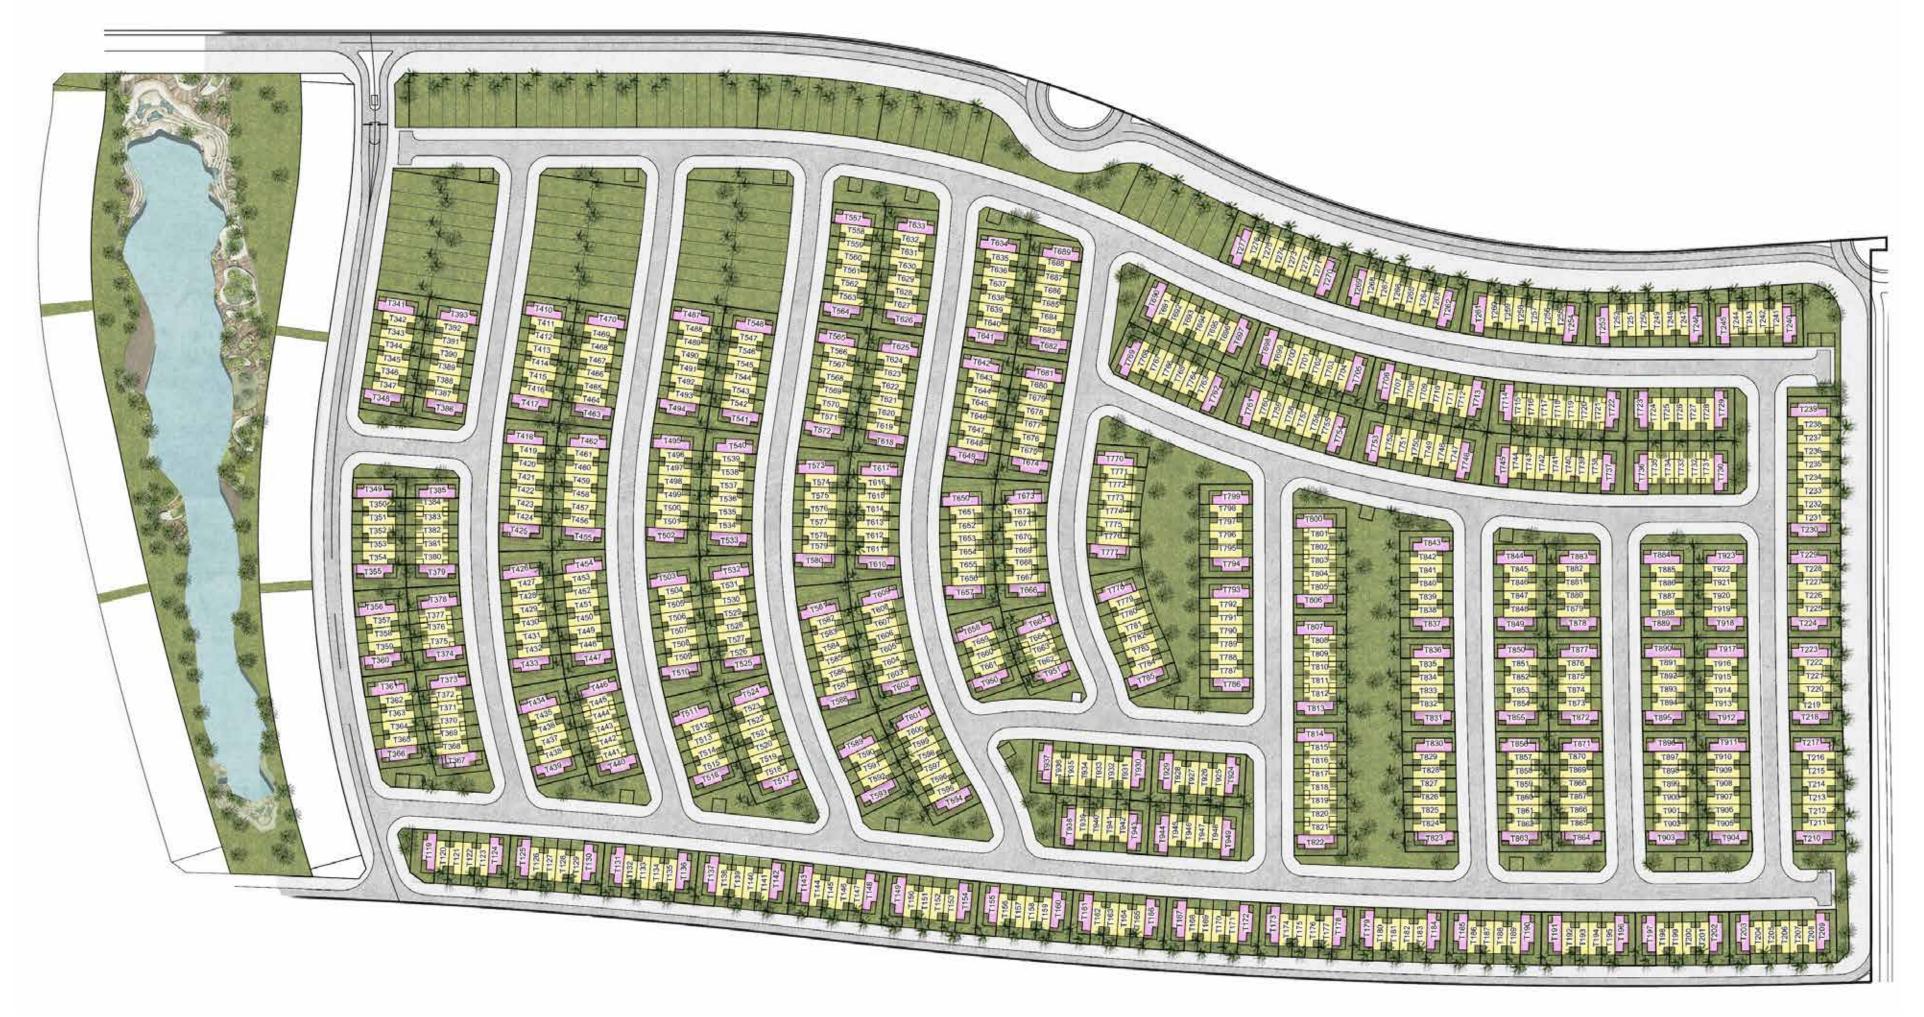

3 Five Hotel Jumeirah Village Circle – 19 minutes

1 Al Maktoum International Airport – 28 minutes

DAMAC Lagoons is hidden away along Hessa Street right opposite DAMAC Hills community. The convenient location puts residents within minutes of the city's key arterial freeways such as Mohammed Bin Zayed Road, Emirates Road and Al Khail Road.