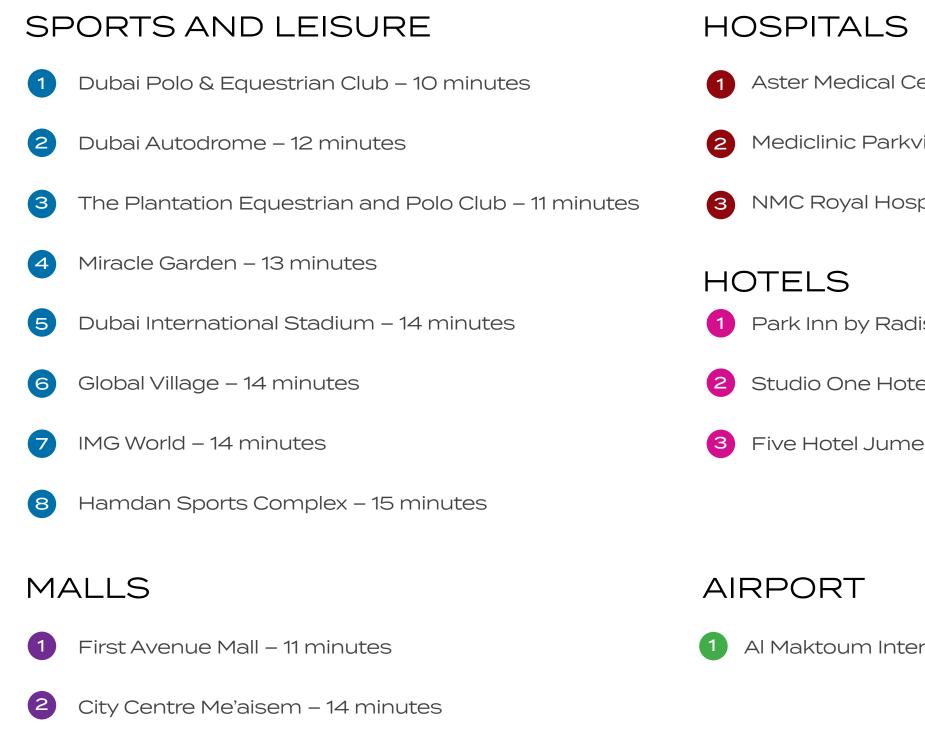

## THE LUXURY OF LOCATION

3 Mall of the Emirates – 24 minutes

| TALS                                | SCHOOLS                                           |
|-------------------------------------|---------------------------------------------------|
| Medical Centre – 9 minutes          | Jebel Ali School – 5 minutes                      |
| inic Parkview Hospital – 12 minutes | 2 Fairgreen International School – 11 minutes     |
| Royal Hospital – 19 minutes         | 3 Global Indian International School – 16 minutes |
| S                                   | 4 Safa Community School – 18 minutes              |
| nn by Radisson – 10 minutes         | 5 Kings' School – 21 minutes                      |
| One Hotel – 9 minutes               |                                                   |
|                                     |                                                   |

3 Five Hotel Jumeirah Village Circle – 19 minutes

1 Al Maktoum International Airport – 28 minutes

DAMAC Lagoons is hidden away along Hessa Street right opposite DAMAC Hills community. The convenient location puts residents within minutes of the city's key arterial freeways such as Mohammed Bin Zayed Road, Emirates Road and Al Khail Road.