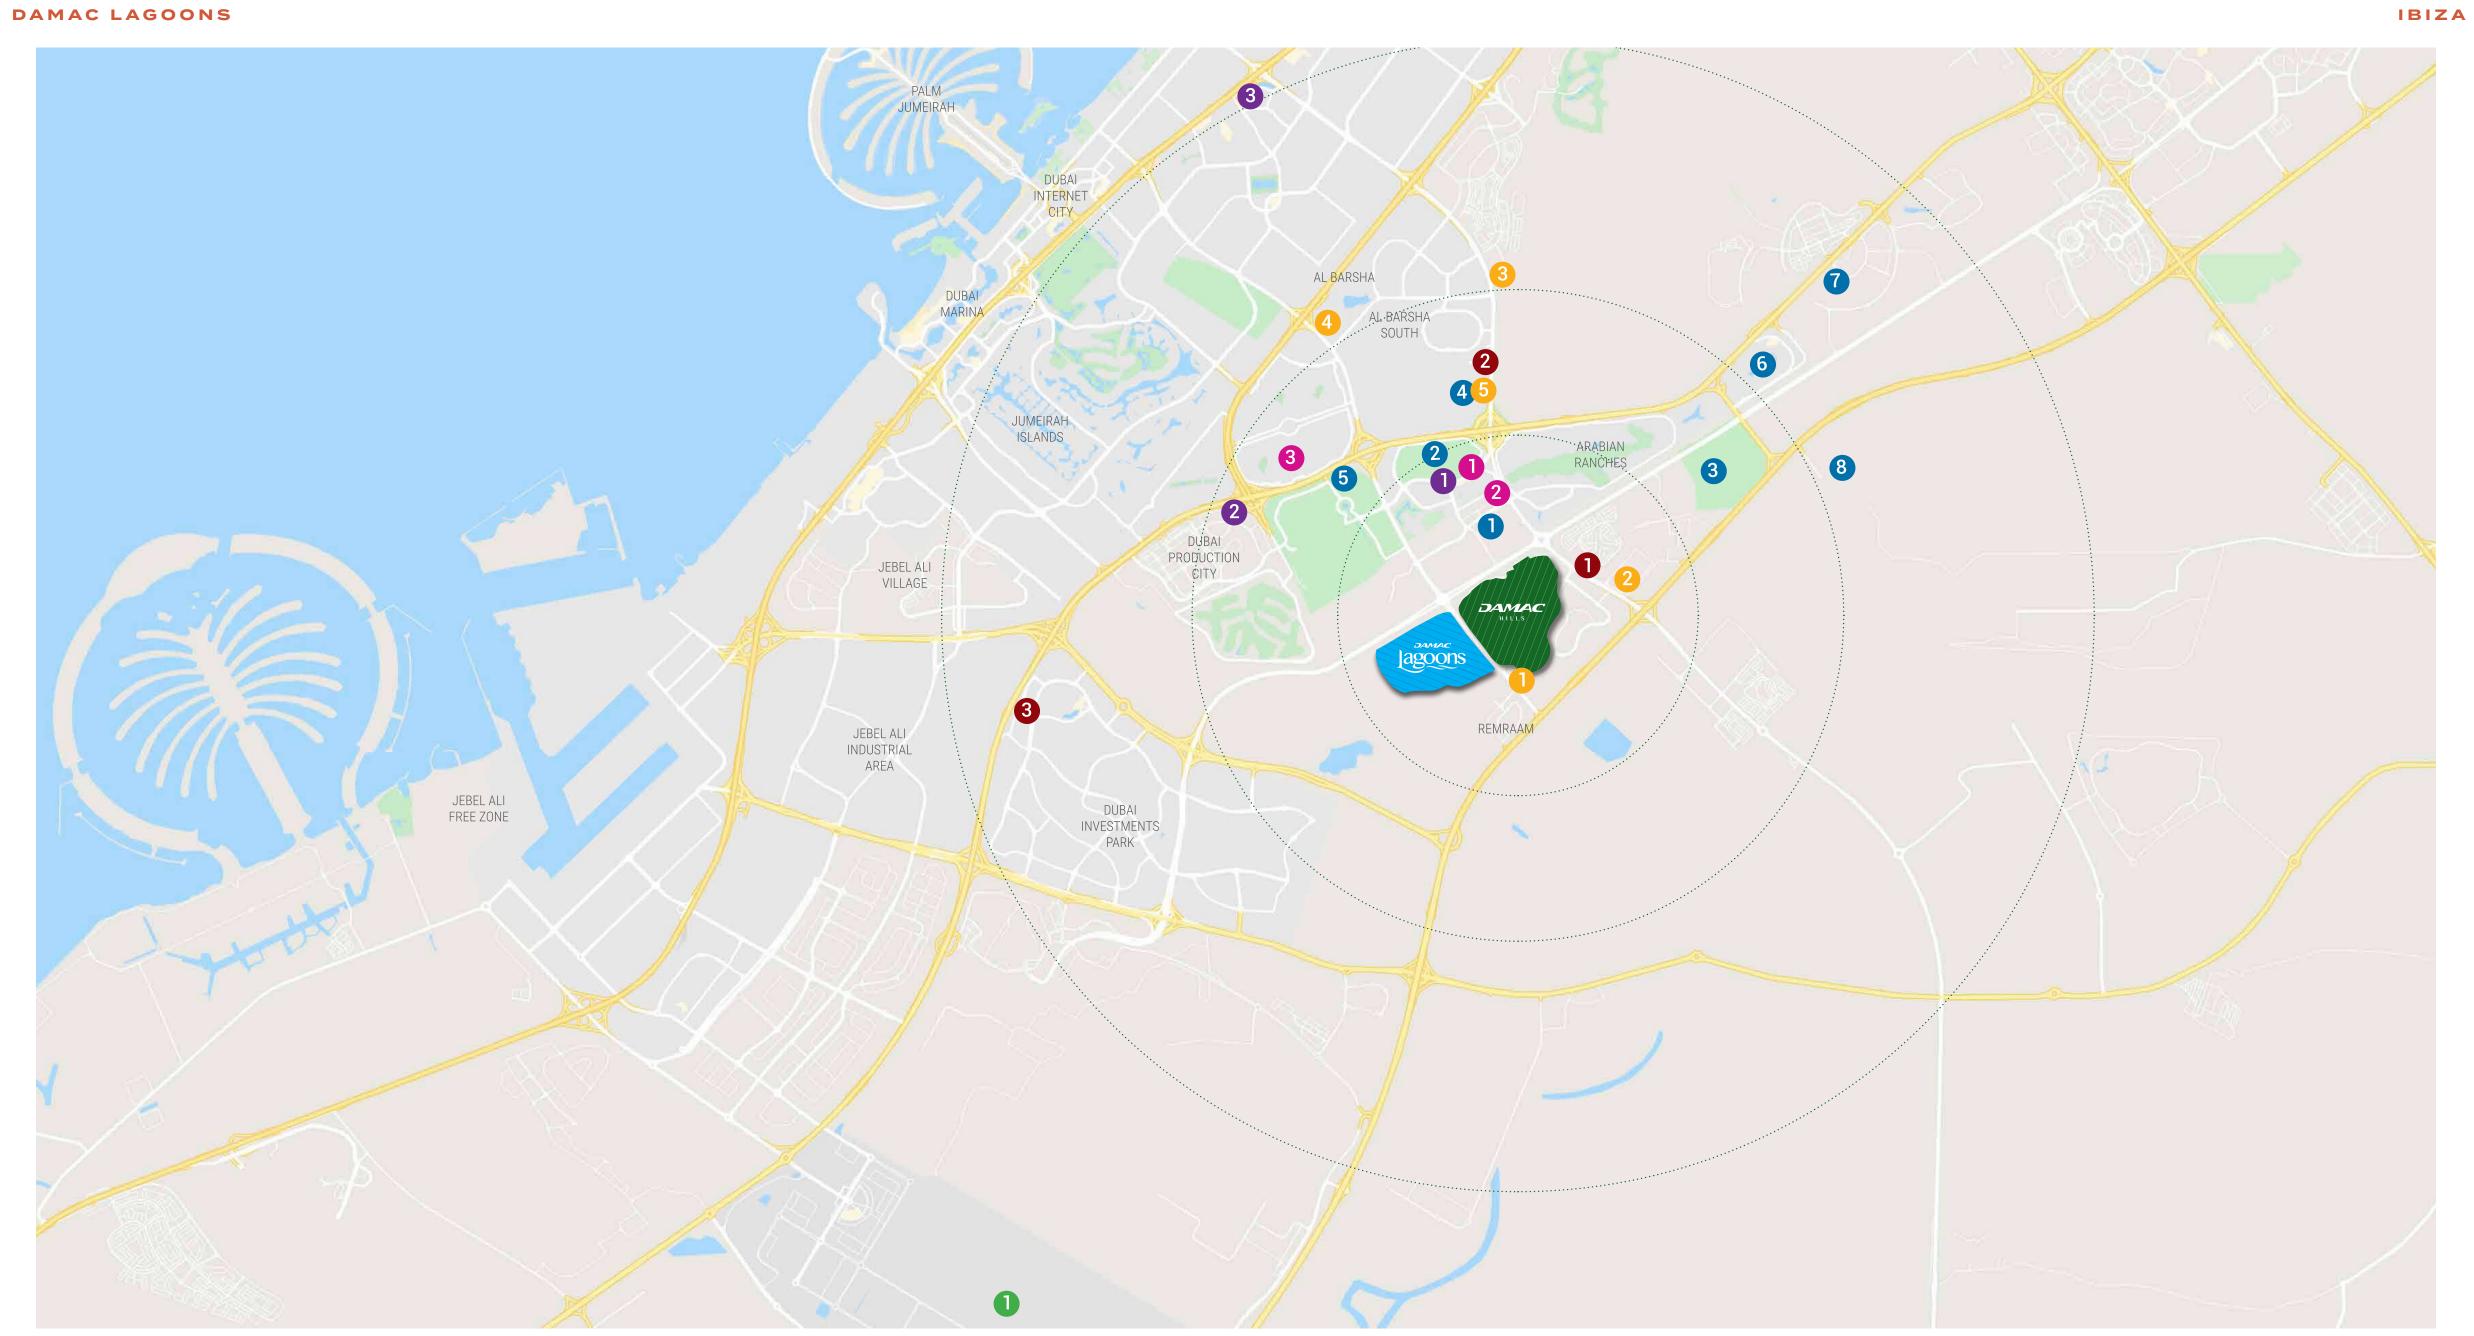

## THE LUXURY OF LOCATION

3 Mall of the Emirates – 24 minutes

| TALS                                | SCHOOLS                                           |
|-------------------------------------|---------------------------------------------------|
| Medical Centre – 9 minutes          | Jebel Ali School – 5 minutes                      |
| inic Parkview Hospital – 12 minutes | 2 Fairgreen International School – 11 minutes     |
| Royal Hospital – 19 minutes         | 3 Global Indian International School – 16 minutes |
| S                                   | 4 Safa Community School – 18 minutes              |
| nn by Radisson – 10 minutes         | 5 Kings' School – 21 minutes                      |
| One Hotel – 9 minutes               |                                                   |
|                                     |                                                   |

3 Five Hotel Jumeirah Village Circle – 19 minutes

1 Al Maktoum International Airport – 28 minutes

DAMAC Lagoons is hidden away along Hessa Street right opposite DAMAC Hills community. The convenient location puts residents within minutes of the city's key arterial freeways such as Mohammed Bin Zayed Road, Emirates Road and Al Khail Road.