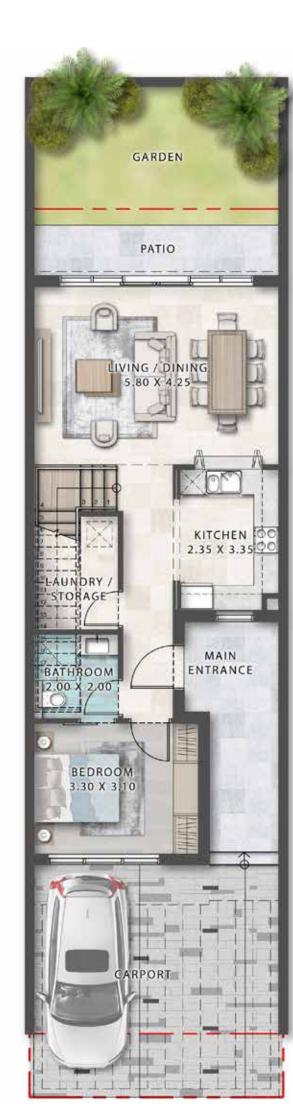

|
| nn by Radisson – 10 minutes         | 5 Kings' School – 21 minutes                      |
| One Hotel – 9 minutes               |                                                   |
|                                     |                                                   |

3 Five Hotel Jumeirah Village Circle – 19 minutes

1 Al Maktoum International Airport – 28 minutes

DAMAC Lagoons is hidden away along Hessa Street right opposite DAMAC Hills community. The convenient location puts residents within minutes of the city's key arterial freeways such as Mohammed Bin Zayed Road, Emirates Road and Al Khail Road.







No.

### LTH-5H-E

-21

IT

LTH-4H-M

A000AA 24



## LTH-4H-M

### LTH-5H







## 5-BEDROOM TOWNHOUSE LTH-5H-E



GROUND FLOOR

#### FIRST FLOOR

#### SECOND FLOOR







GROUND FLOOR

## 4-BEDROOM TOWNHOUSE LTH-4H-M



FIRST FLOOR



# **Riseonic Realty**



(+971) 56 536 1662



Contact@riseonic.ae



www.riseonic.ae

For more information please visit: 1603 Lake Central Tower, Marasi Drive, Business Bay, Dubai, UAE