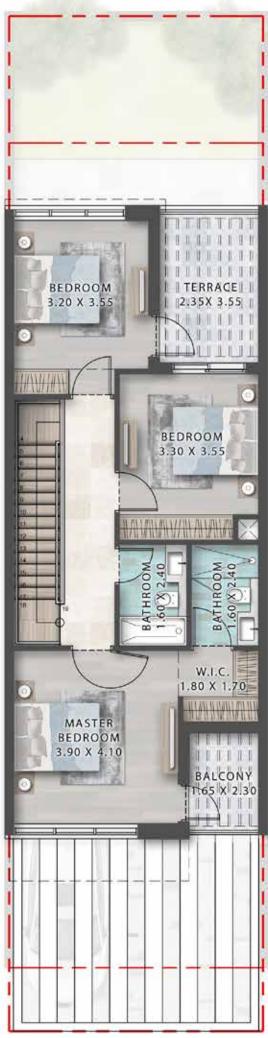

' School – 21 minutes                      |
| One Hotel – 9 minutes               |                                                   |
|                                     |                                                   |

3 Five Hotel Jumeirah Village Circle – 19 minutes

1 Al Maktoum International Airport – 28 minutes

DAMAC Lagoons is hidden away along Hessa Street right opposite DAMAC Hills community. The convenient location puts residents within minutes of the city's key arterial freeways such as Mohammed Bin Zayed Road, Emirates Road and Al Khail Road.







No.

### LTH-5H-E

-21

IT

LTH-4H-M

A000AA 24



## LTH-4H-M

### LTH-5H







## 5-BEDROOM TOWNHOUSE LTH-5H-E



GROUND FLOOR

#### FIRST FLOOR

#### SECOND FLOOR







GROUND FLOOR

## 4-BEDROOM TOWNHOUSE LTH-4H-M



FIRST FLOOR



# **Riseonic Realty**



(+971) 56 536 1662



Contact@riseonic.ae



www.riseonic.ae

For more information please visit: 1603 Lake Central Tower, Marasi Drive, Business Bay, Dubai, UAE