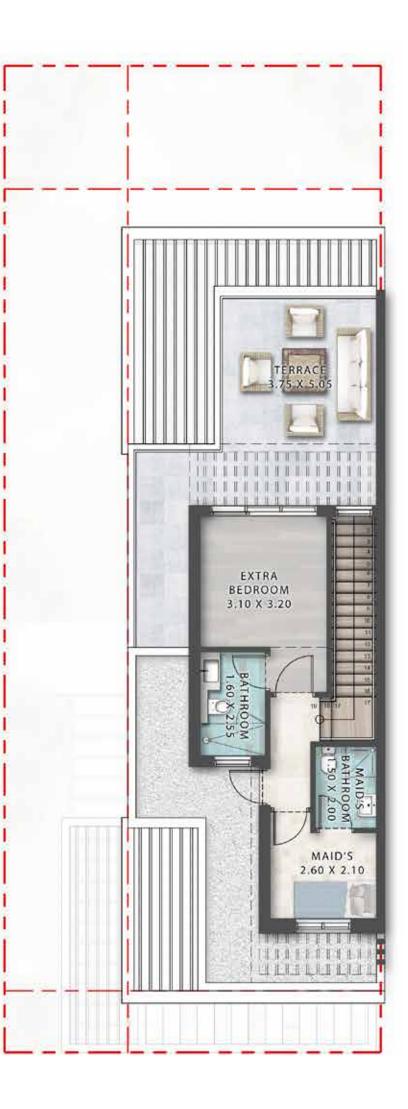

|
| nn by Radisson – 10 minutes         | 5 Kings' School – 21 minutes                      |
| One Hotel – 9 minutes               |                                                   |
|                                     |                                                   |

3 Five Hotel Jumeirah Village Circle – 19 minutes

1 Al Maktoum International Airport – 28 minutes

DAMAC Lagoons is hidden away along Hessa Street right opposite DAMAC Hills community. The convenient location puts residents within minutes of the city's key arterial freeways such as Mohammed Bin Zayed Road, Emirates Road and Al Khail Road.







No.

### LTH-5H-E

-21

IT

LTH-4H-M

A000AA 24



## LTH-4H-M

### LTH-5H







## 5-BEDROOM TOWNHOUSE LTH-5H-E



GROUND FLOOR

#### FIRST FLOOR

#### SECOND FLOOR







GROUND FLOOR

## 4-BEDROOM TOWNHOUSE LTH-4H-M



FIRST FLOOR



# **Riseonic Realty**



(+971) 56 536 1662



Contact@riseonic.ae



www.riseonic.ae

For more information please visit: 1603 Lake Central Tower, Marasi Drive, Business Bay, Dubai, UAE