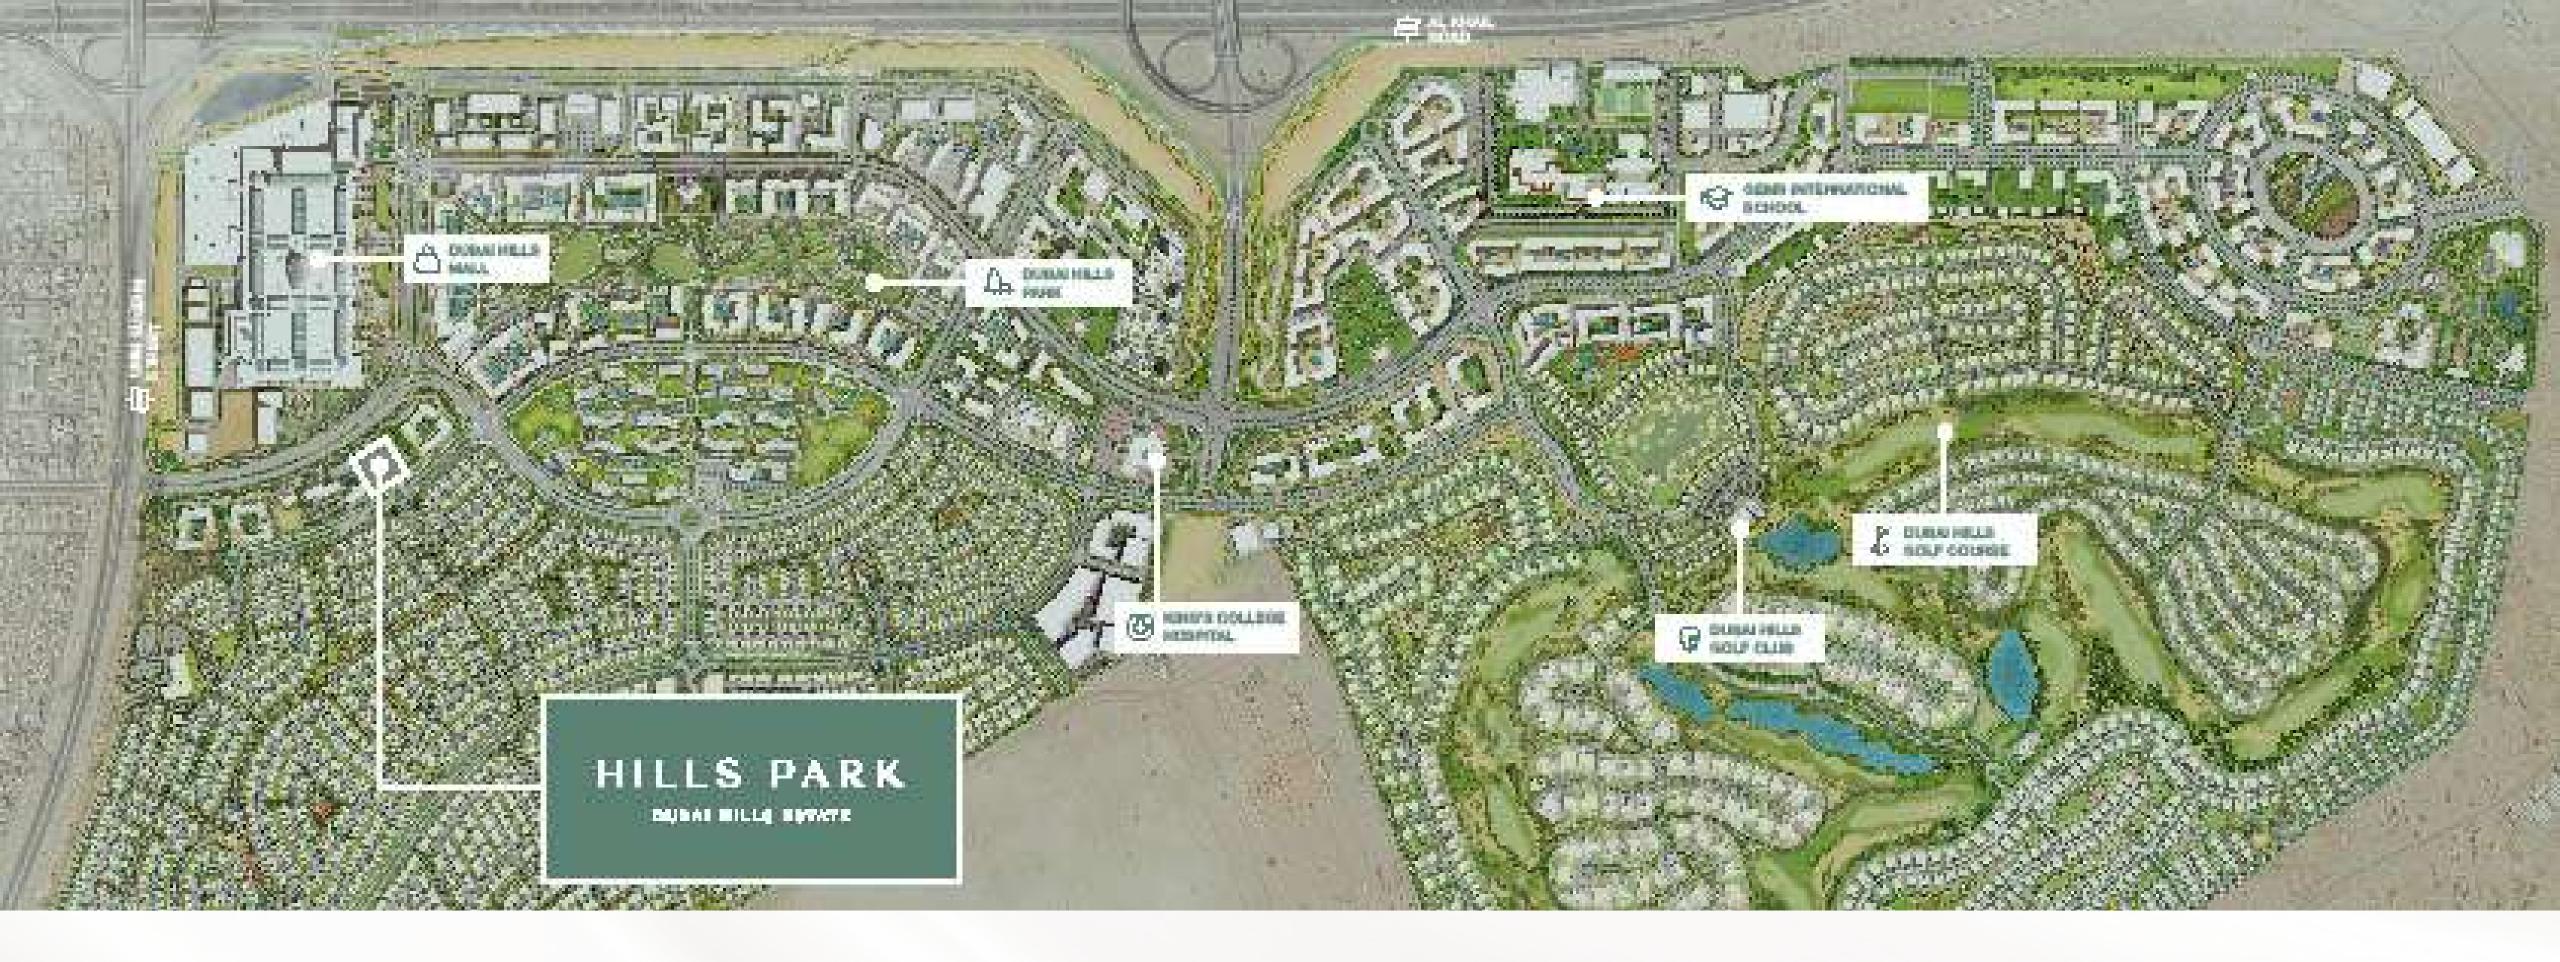

Dubai Hills Park

World-Class Amenities

Dubai Hills Mall

Championship Golf Course

#### Perfectly Positioned

With easy access to Al Khail Road, Hills Park is just minutes away from Downtown Dubai and other business, retail and tourism hubs. Close proximity to planned Etihad Rail and Dubai Metro lines will allow for fast and easy access to airports and other emirates in the near future.

Superior Connectivity

Convenient Interchanges

Central Location

|   | <u> </u> | _ |
|---|----------|---|
| ſ |          |   |
|   | —        | - |
|   | σ        | σ |

Bus Network

Contemporary Living Connected to Nature

#### A Community-Focused Lifestyle

A vibrant haven for urban living, Hills Park is nestled in the heart of a thriving community, bringing a world of leisure, recreation and convenience to your doorstep. Situated just footsteps from a host of retail, dining and entertainment experiences, yet connected to meticulously landscaped greens, this comprehensive neighbourhood is the perfect setting for a community-focused lifestyle.

Close Proximity to Dubai Hills Park

Footsteps Away from Dubai Hills Mall

#### All You Need and More

With world-class amenities and everything you could possibly need just footsteps away, Hills Park is located in a prime position at the centre of a comprehensive community, offering residents and visitors the very best health, education and recreational facilities, along with a variety of dining, retail, business, and leisure destinations.

#### Dubai Hills Park

Dubai Hills Park is a lush green oasis in the heart of Dubai Hills Estate's southern district. The park encompasses wadi trails, children's play areas, a kids' splash park, sports facilities, an outdoor gym, and much more

#### Dubai Hills Mall

Dubai Hills Mall is a destination of endless possibilities. Ideally positioned on the crossroads of Umm Suqeim Road and Al Khail Road, and only a short walk from Address Villas, the mall grants you:

# Dubai Hills Golf Club

Dubai Hills Golf Club encompasses 1.2 milion sqm of meticulously manicured fairways, set against the backdrop of Burj Khalifa and Downtown Dubai, with a glorious outward nine.

A Host Of Din-ing Options