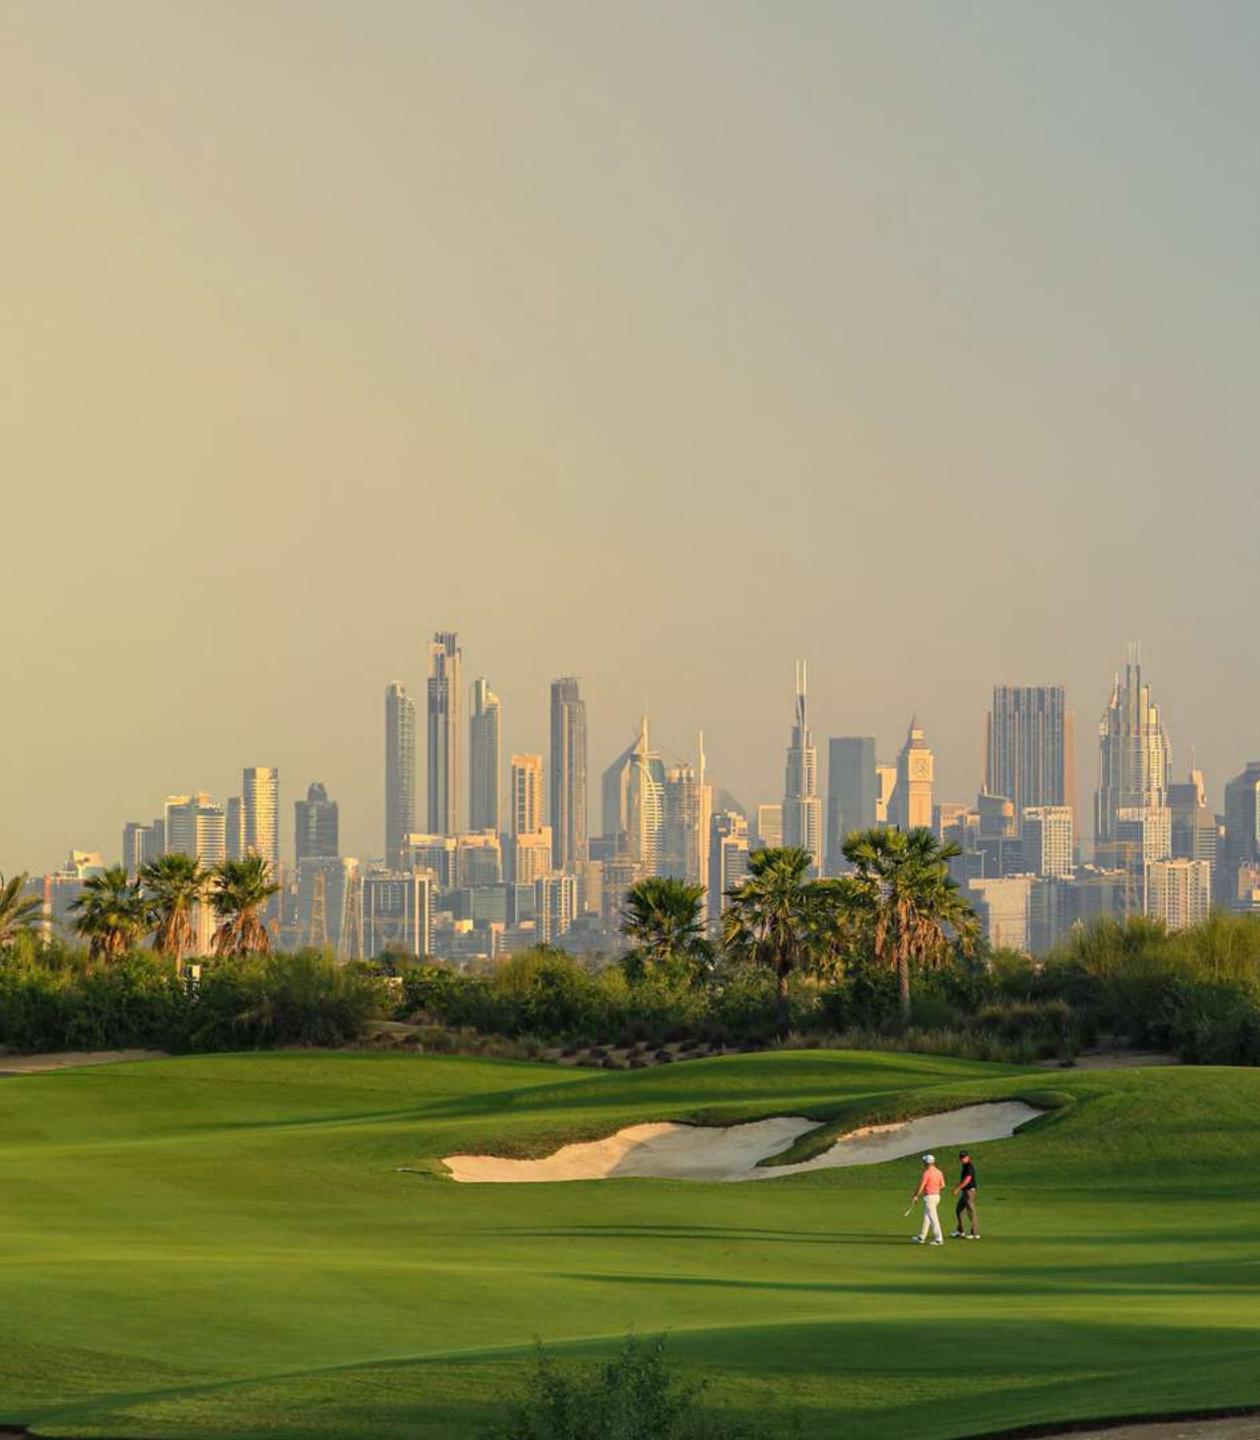

# Dubai Hills Golf Club

Dubai Hills Golf Club encompasses 1.2 milion sqm of meticulously manicured fairways, set against the backdrop of Burj Khalifa and Downtown Dubai, with a glorious outward nine.

A Host Of Din-ing Options

Gym, Pool & Other 

Putting Green

Spacious Floodlit  $\approx$  Practice Facility

15 mins from Downtown Dubai