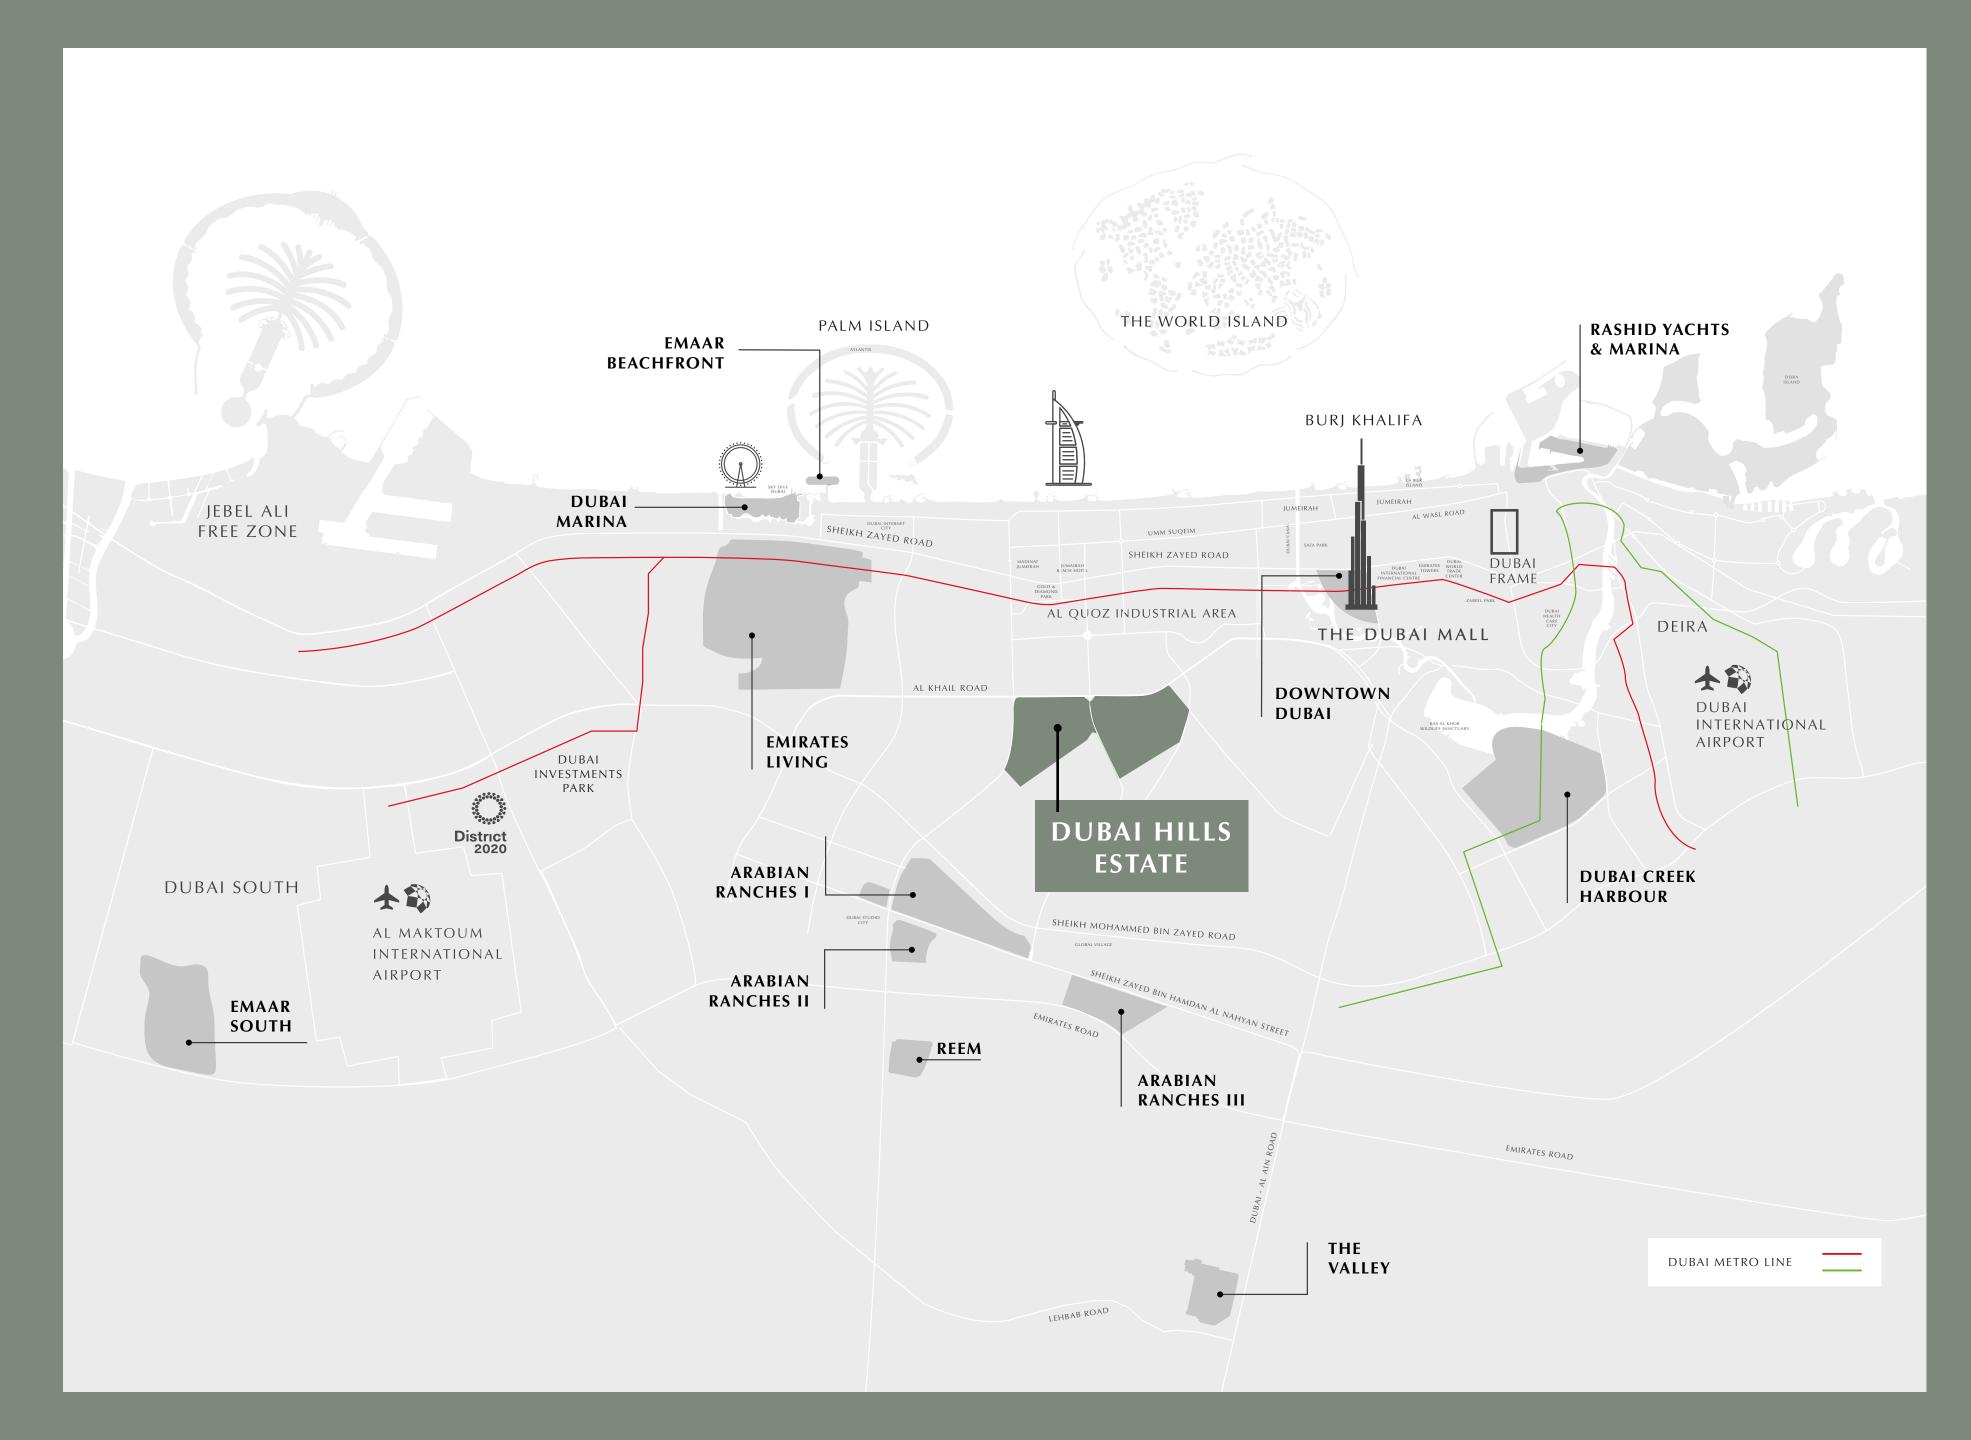

#### The Green Heart of Dubai

Dubai Hills Estate – the green heart of Dubai – is a first-of-its-kind destination. This masterfully planned, multi-purpose development, strategically situated between Downtown Dubai and Dubai Marina, flanked by Al Khail Road, the community offers easy access to the city's most popular districts and attractions.

#### Perfectly Positioned

With easy access to Al Khail Road, Hills Park is just minutes away from Downtown Dubai and other business, retail and tourism hubs. Close proximity to planned Etihad Rail and Dubai Metro lines will allow for fast and easy access to airports and other emirates in the near future.

Gym, Pool & Other 

Putting Green

Spacious Floodlit  $\approx$  Practice Facility

15 mins from Downtown Dubai

#### 15 mins from Dubai Marina

#### 20 mins from Dubai Int' Airport

20 mins from Al Maktoum Int' Airport