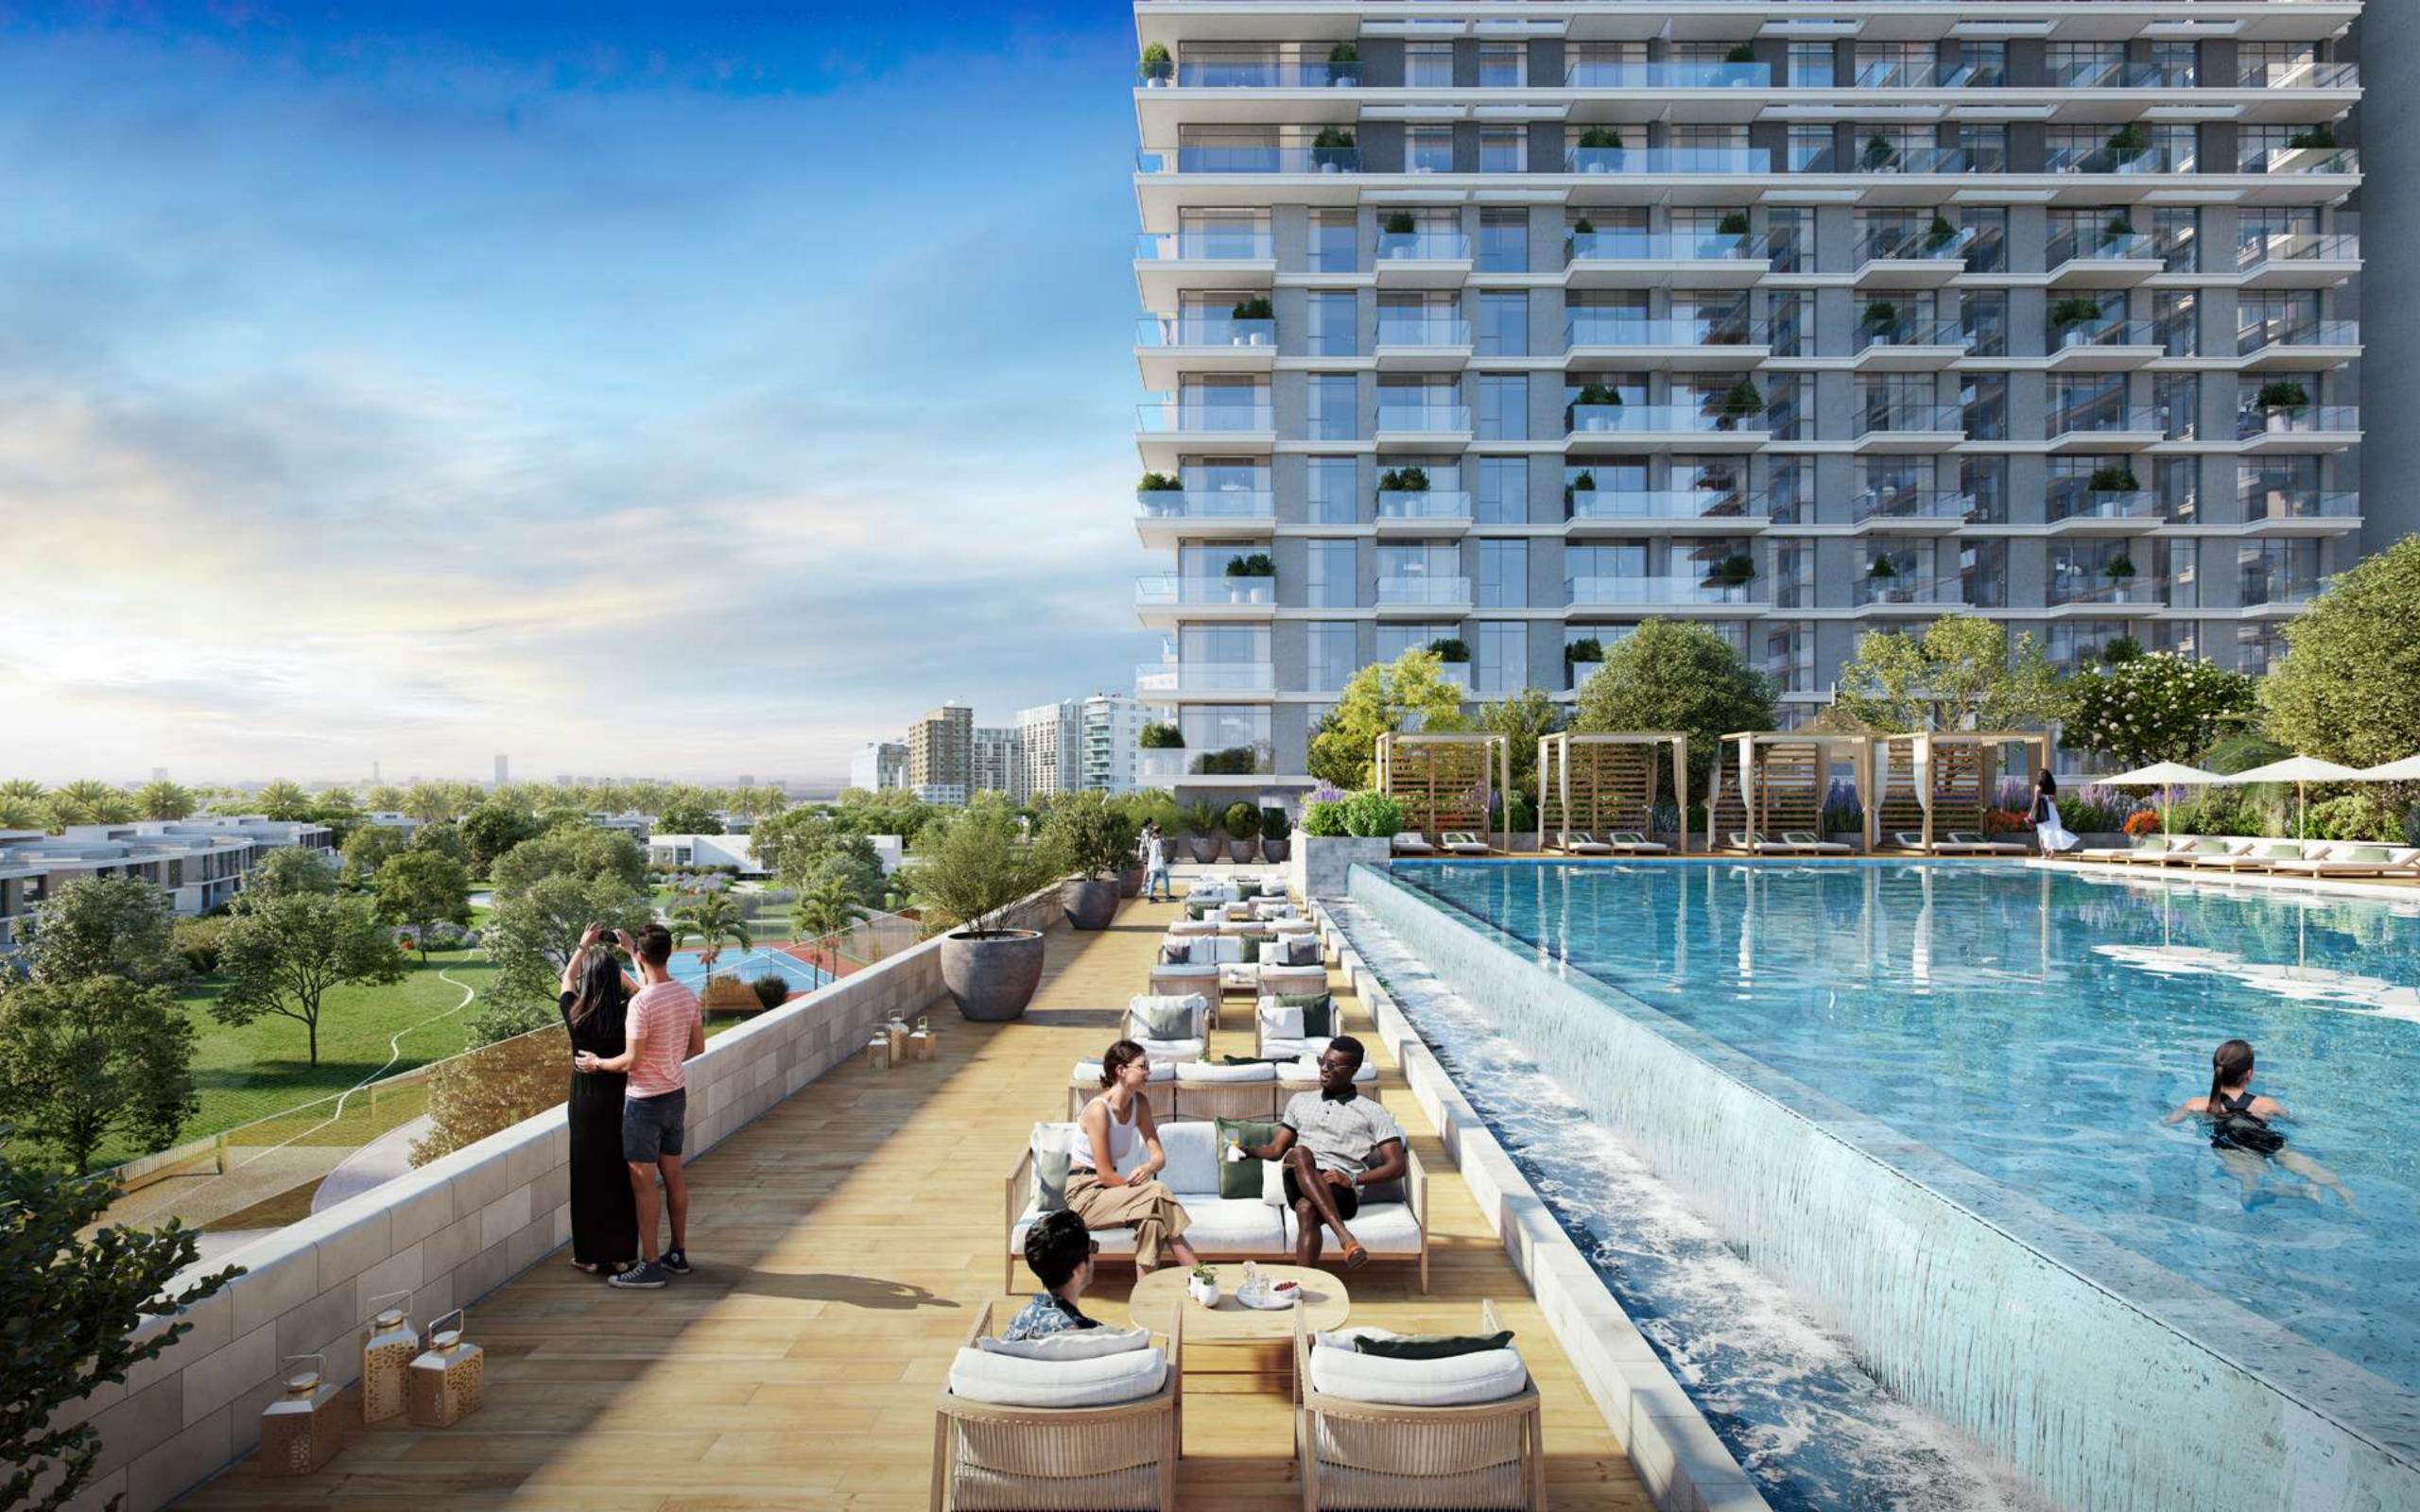

#### Grand pleasures

The sense of arrival at Golf Grand is unlike any other neighbourhood development. This expansive golf courseside haven welcomes all guests to indulge in its facilities, comprising a luxurious lobby with classic contemporary interiors, a stylish residents lounge, and a state-of-the-art elevated podium.

全全

Play Area

Outdoor

Infinity Pool & Pool Deck

Landscaped Podium Deck Lawn Area

Children's

Multi-function room

> Fitness Centre

### Soak in new perspectives

An outdoor lawn events and BBQ area provides a perfect setting for small social gatherings. In this warm and inviting setting, not only can you unwind, but you can also take in the spectacular scenery all around you, or you can lie back and enjoy the night sky under the moonlight. Expertly designed for lifestyle needs and desires, Golf Grand is poised to provide exceptional experiences for you and your family.