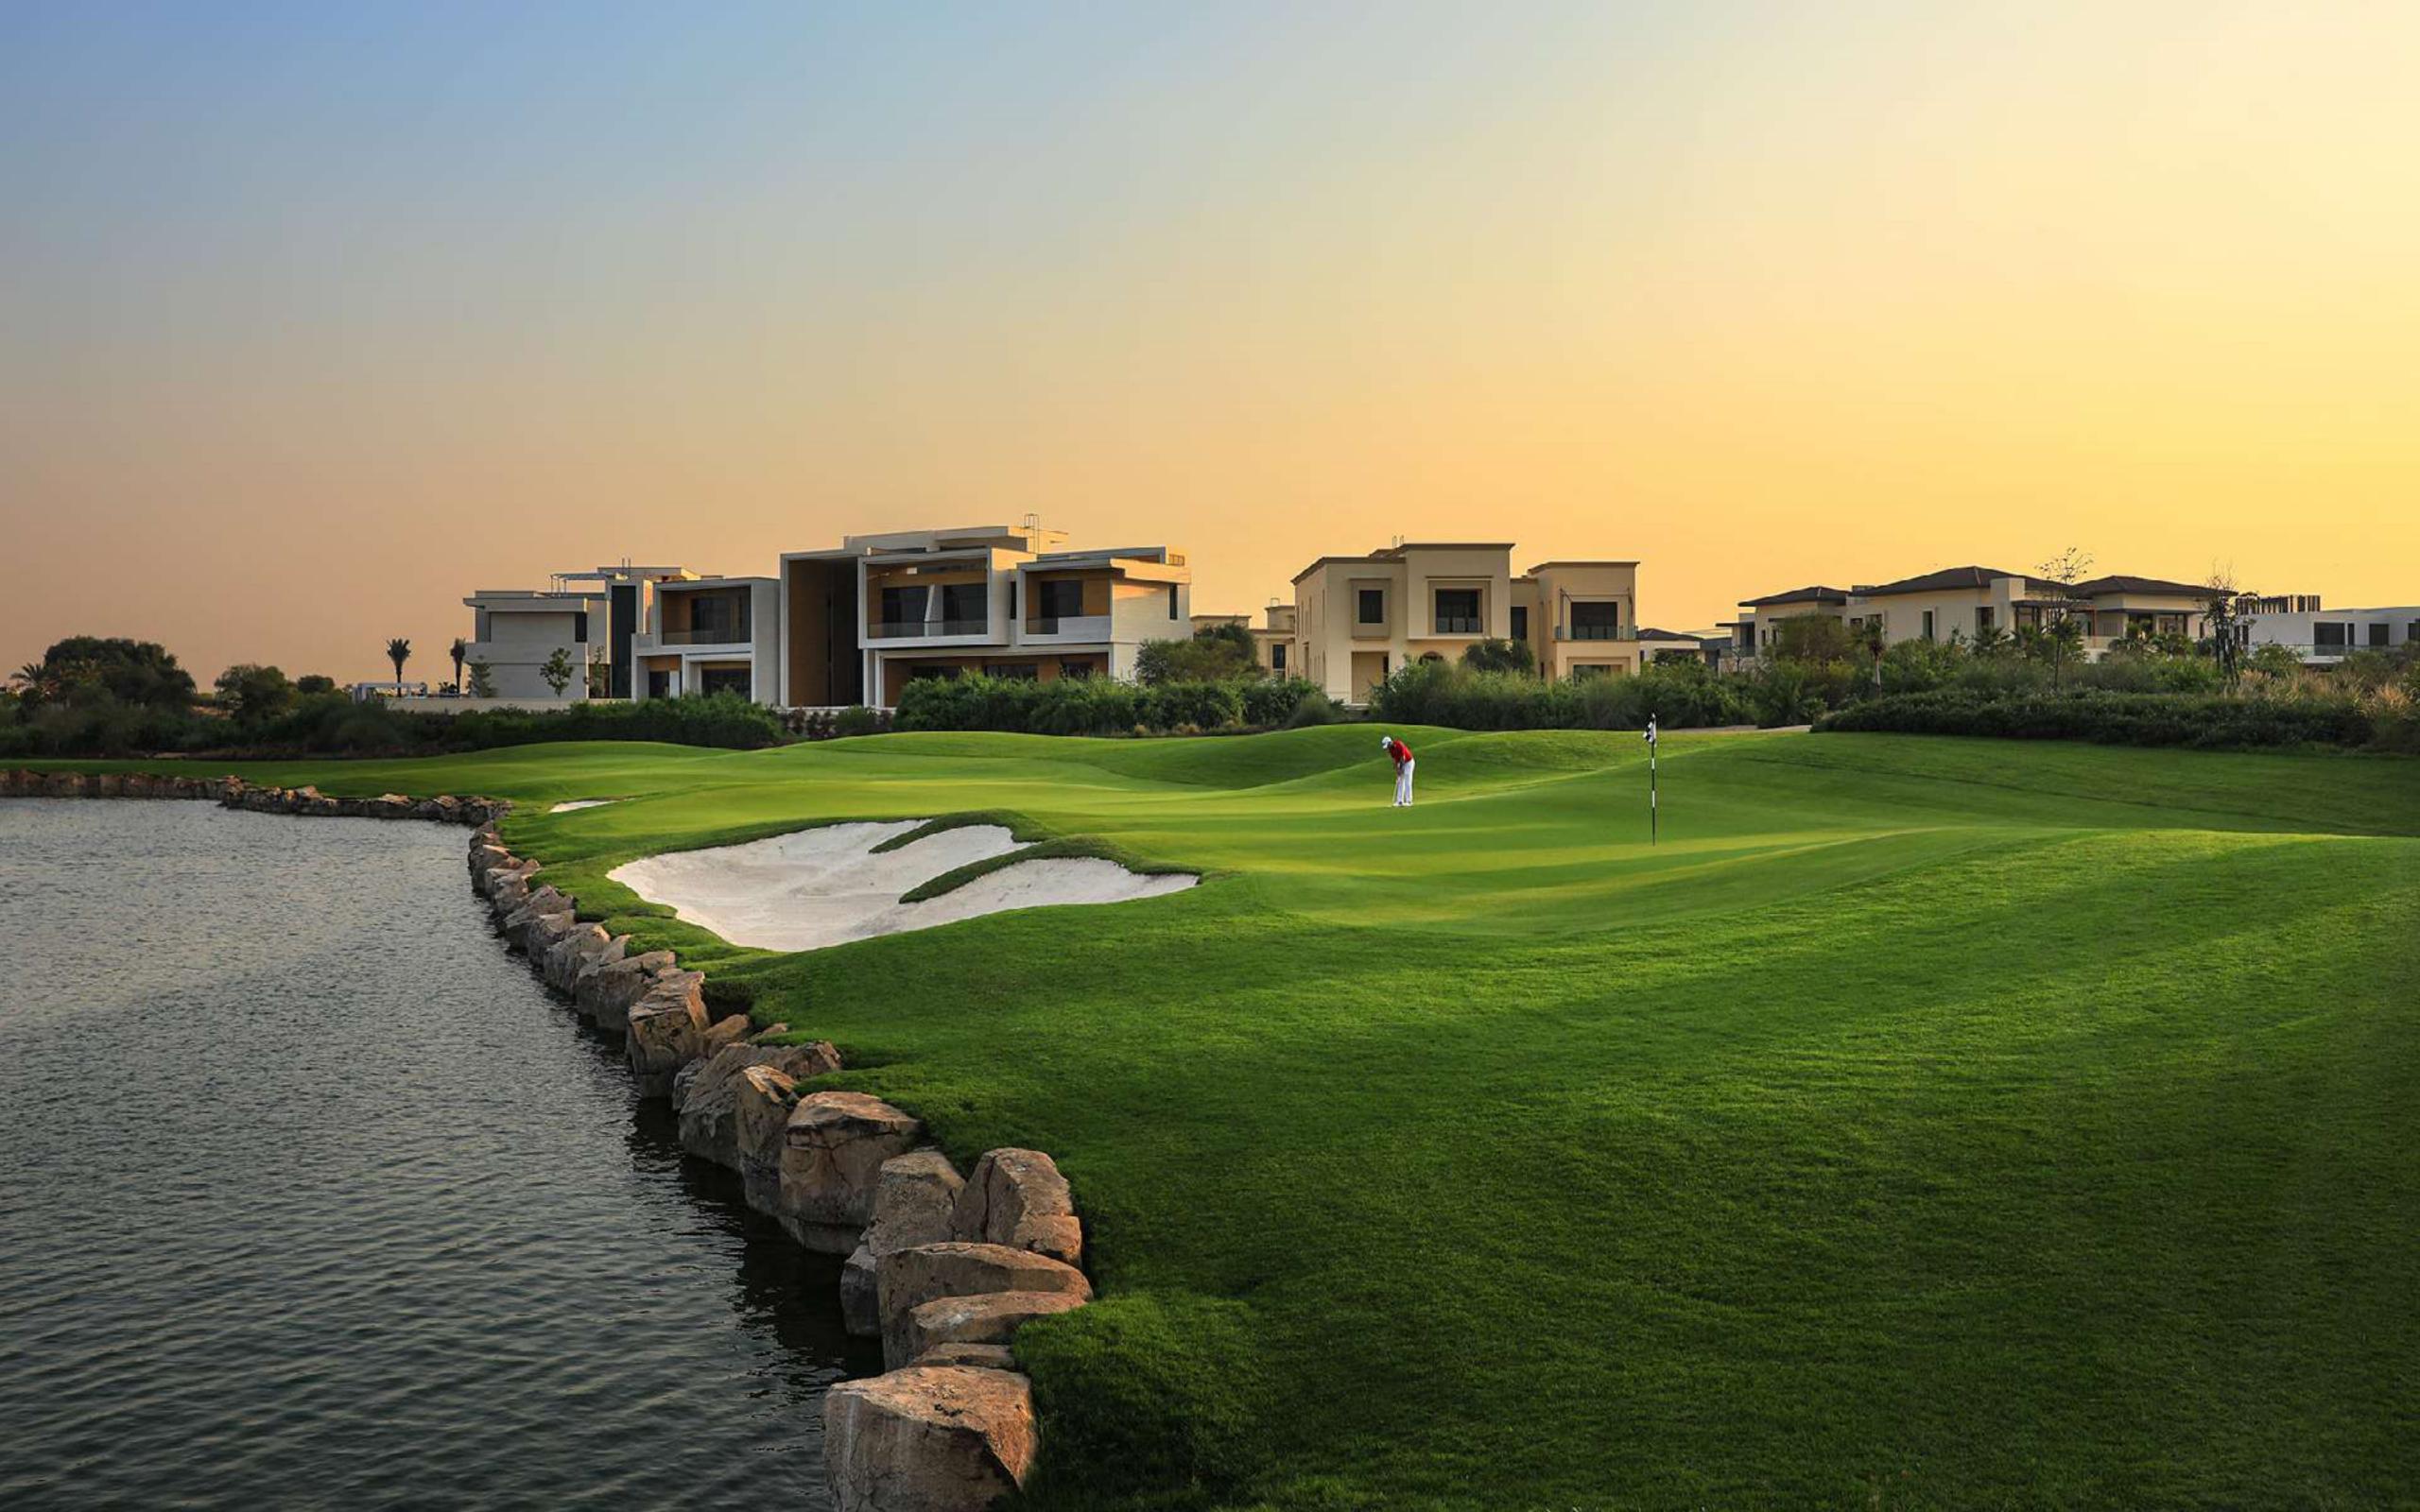

#### Dubai Hills Golf Club

Dubai Hills Golf Club encompasses 1.2 milion sqm of meticulously manicured fairways, set against the backdrop of Burj Khalifa and Downtown Dubai, with a glorious outward nine.

Driving Range
Putting Green
Spacious Floodlit Practice Facility
Golf Academy
Gym, Pool & Other Amenities
A Host Of Dining Options