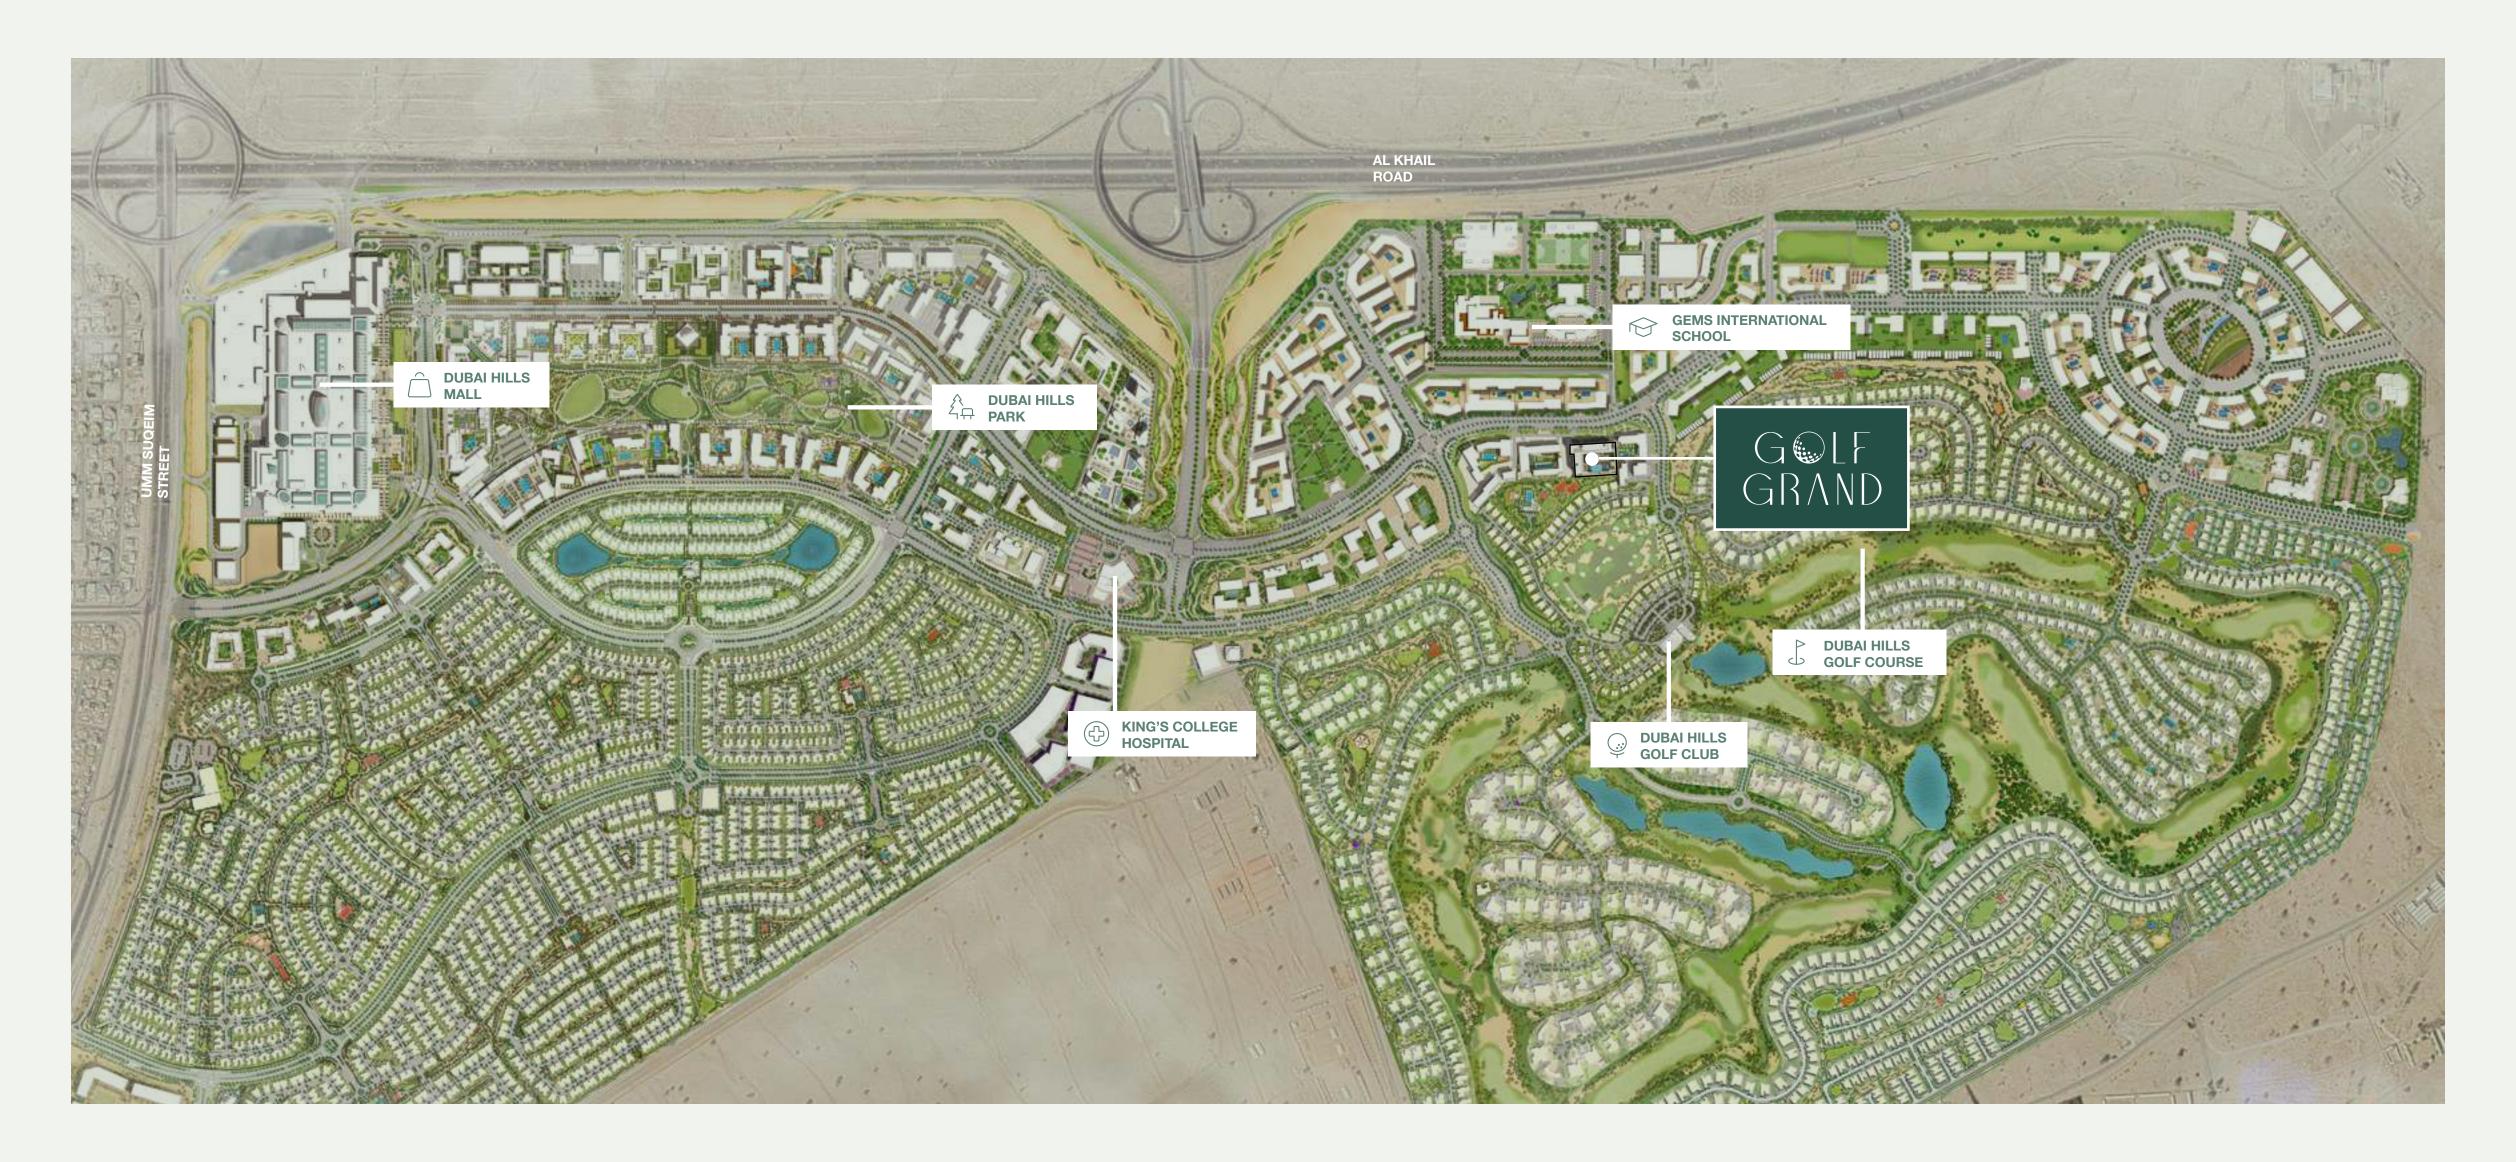

Location

Dubai Hills Park

Dubai Hills

Golf Course

and Education

Strategically situated between Downtown Dubai and Dubai Marina, flanked by Al Khail Road, the community offers easy access to the city's most popular districts and attractions.

#### At the Centre of it All

Luxury is about being in the heart of the city and yet away from the hustle and bustle of downtown living. With easy access to Al Khail Road, Dubai Hills Estate is just minutes away from Downtown Dubai and other business, retail and tourism hubs. Close proximity to the planned Etihad Rail and Dubai Metro lines will allow for fast and easy access to airports and other emirates in the near future. With three international schools and a nursery within walking distance, this is the ideal neighbourhood for your family to grow and flourish.

#### Dubai Hills Park

Dubai Hills Park is a lush green oasis in the heart of
Dubai Hills Estate's southern district. The park encompasses wadi
trails, children's play areas, a kids' splash park, sports facilities,
an outdoor gym, and much more.

#### Dubai Hills Mall

Dubai Hills Mall is a destination of endless possibilities.

Ideally positioned on the crossroads of Umm Suqeim Road and
Al Khail Road, and only a short walk from Golf Grand,
the mall grants you:

#### Dubai Hills Golf Club

Dubai Hills Golf Club encompasses 1.2 milion sqm of meticulously manicured fairways, set against the backdrop of Burj Khalifa and Downtown Dubai, with a glorious outward nine.