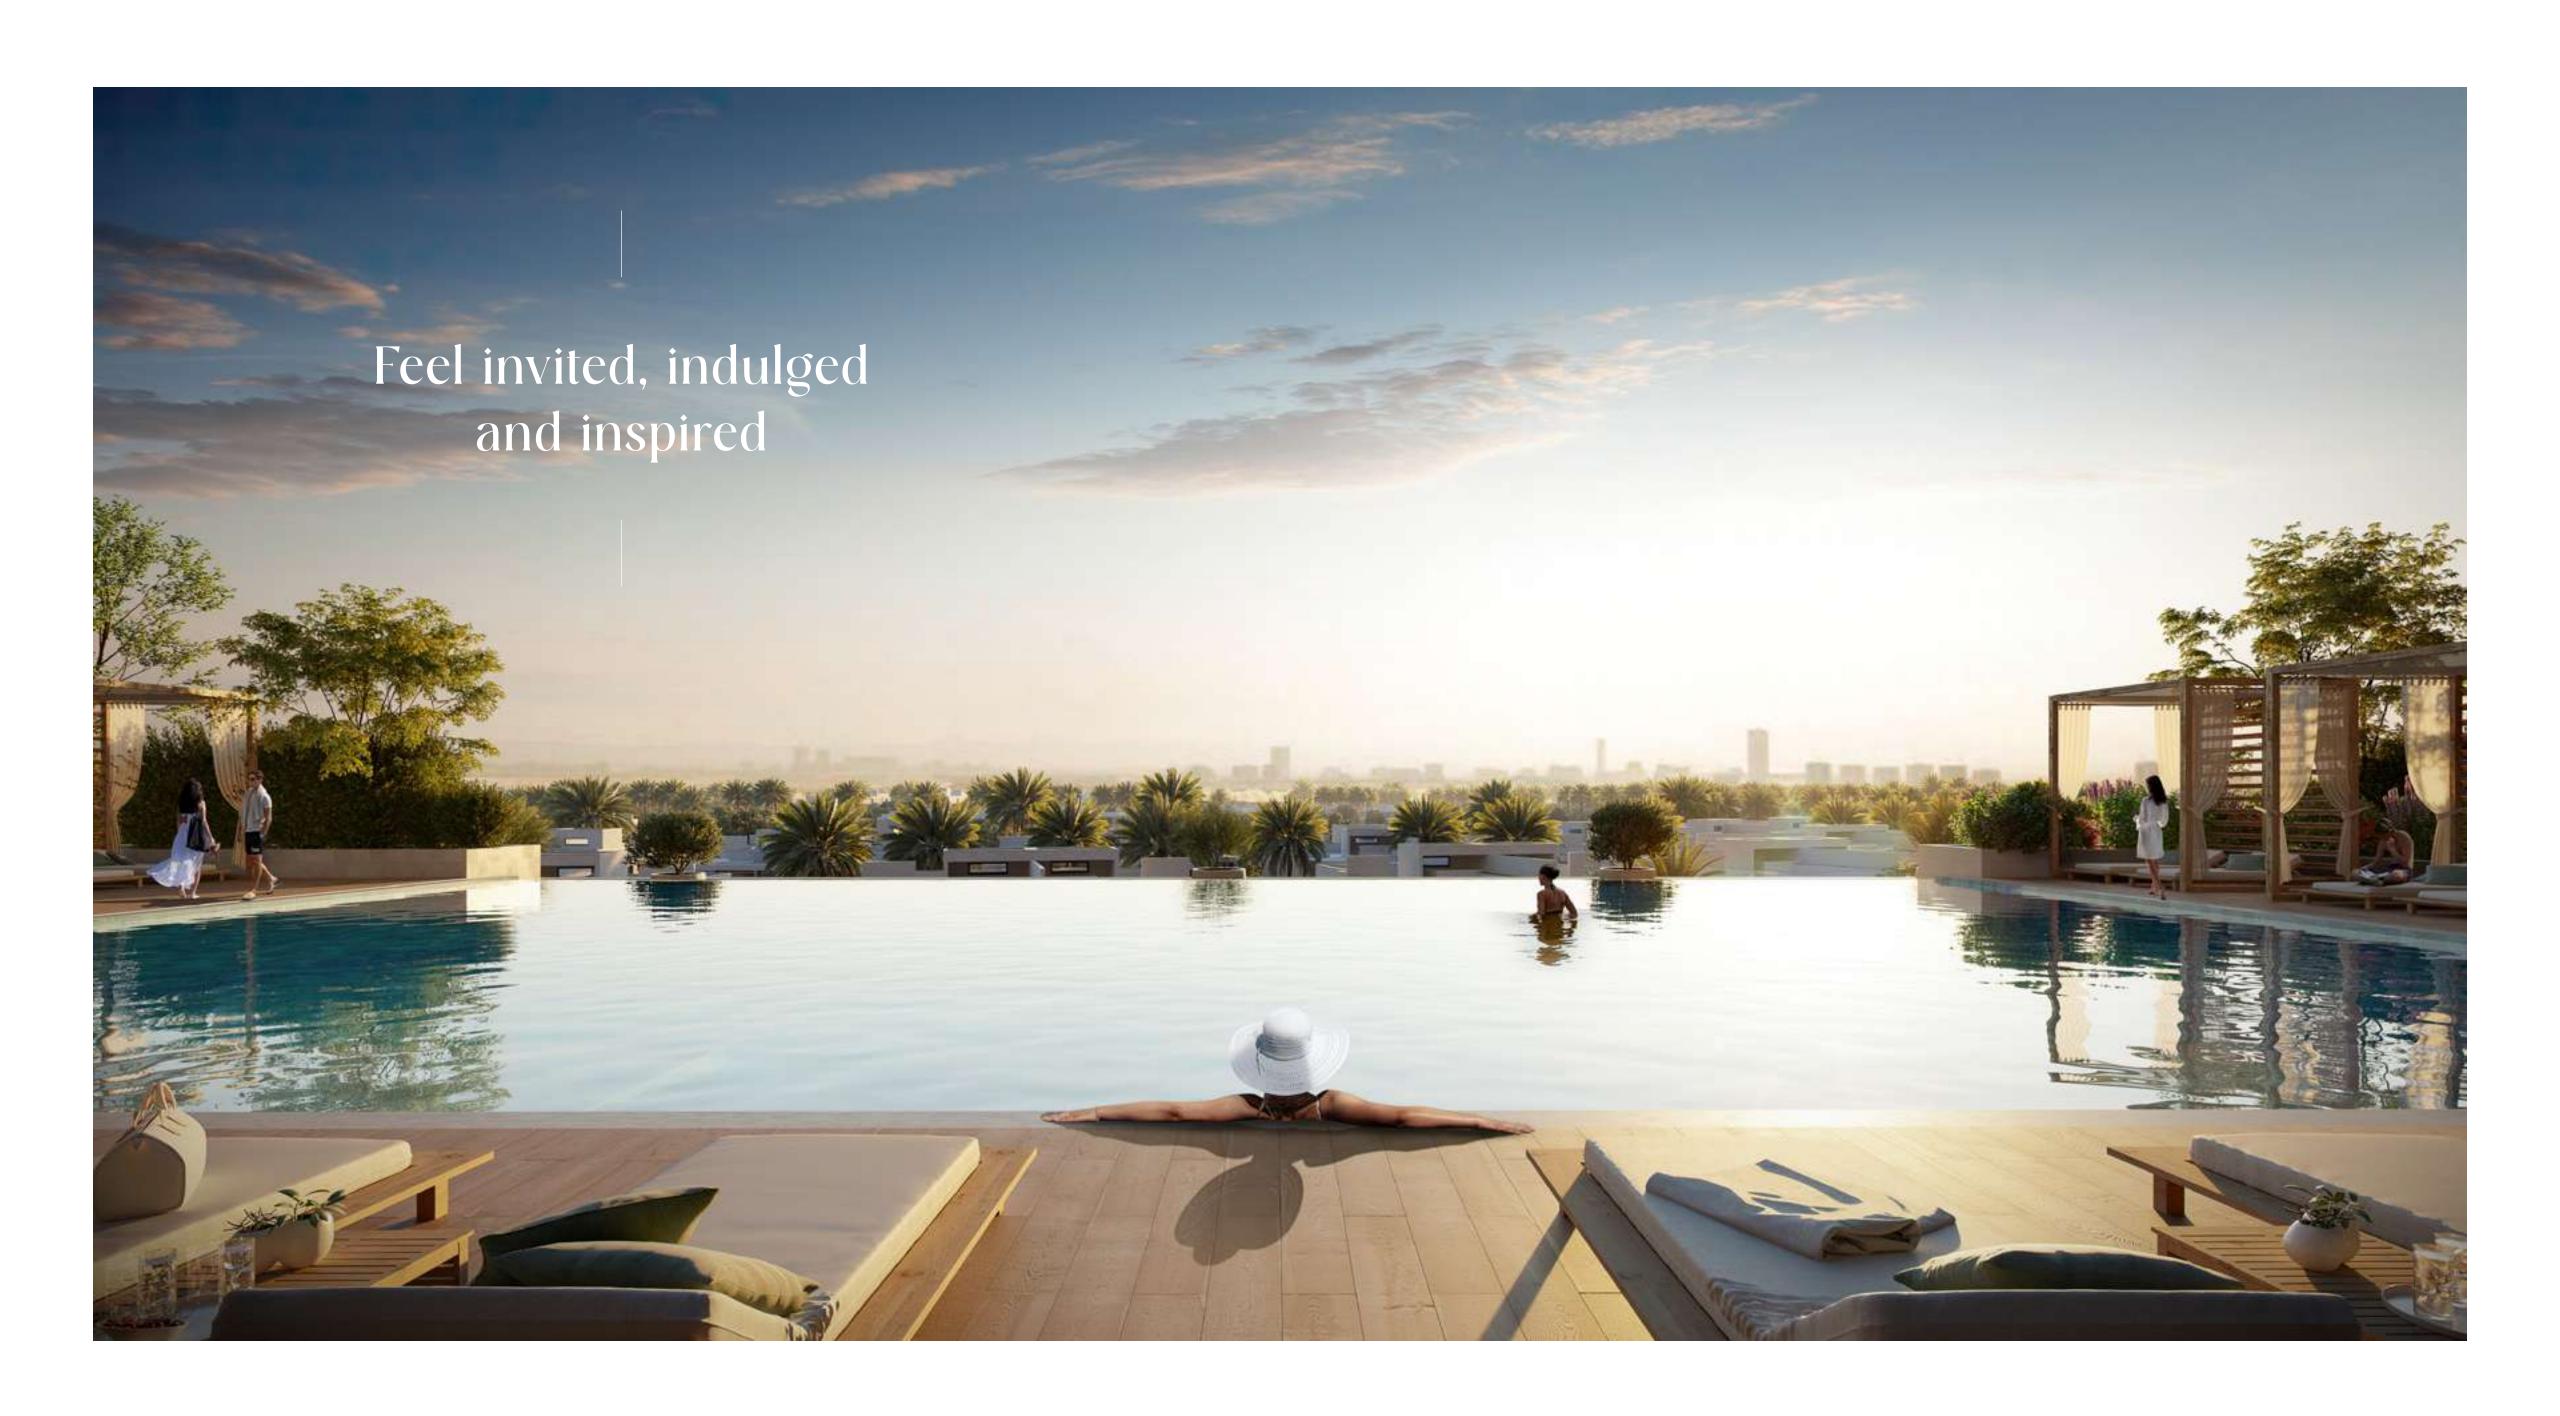

#### Grand pleasures

The sense of arrival at Golf Grand is unlike any other neighbourhood development. This expansive golf courseside haven welcomes all guests to indulge in its facilities, comprising a luxurious lobby with classic contemporary interiors, a stylish residents lounge, and a state-of-the-art elevated podium.

全全

Play Area

Outdoor

Infinity Pool & Pool Deck

Landscaped Podium Deck Lawn Area

Children's

Multi-function room

> Fitness Centre

### Soak in new perspectives

An outdoor lawn events and BBQ area provides a perfect setting for small social gatherings. In this warm and inviting setting, not only can you unwind, but you can also take in the spectacular scenery all around you, or you can lie back and enjoy the night sky under the moonlight. Expertly designed for lifestyle needs and desires, Golf Grand is poised to provide exceptional experiences for you and your family.