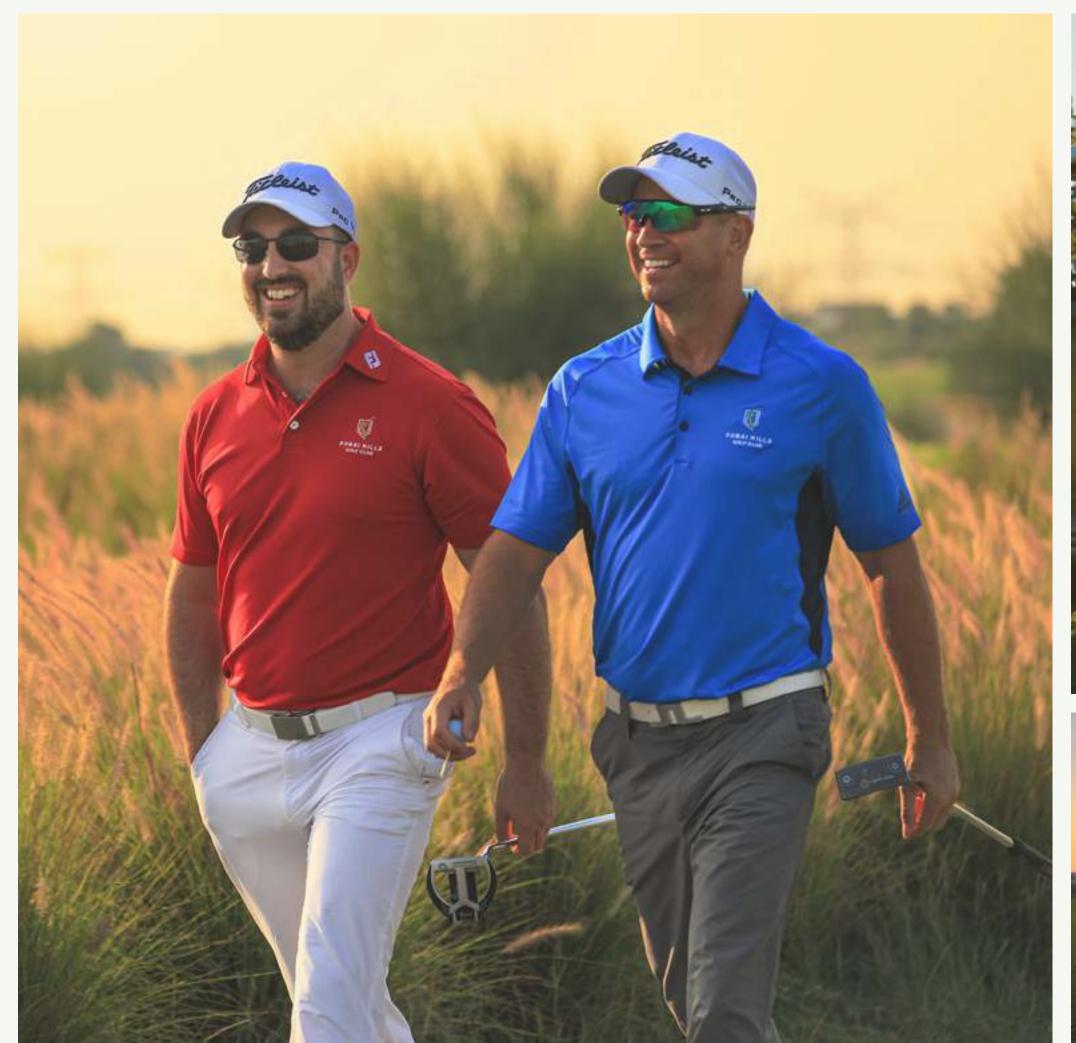

#### Dubai Hills Golf Club

Dubai Hills Golf Club encompasses 1.2 milion sqm of meticulously manicured fairways, set against the backdrop of Burj Khalifa and Downtown Dubai, with a glorious outward nine.

Driving Range
Putting Green
Spacious Floodlit Practice Facility
Golf Academy
Gym, Pool & Other Amenities
A Host Of Dining Options