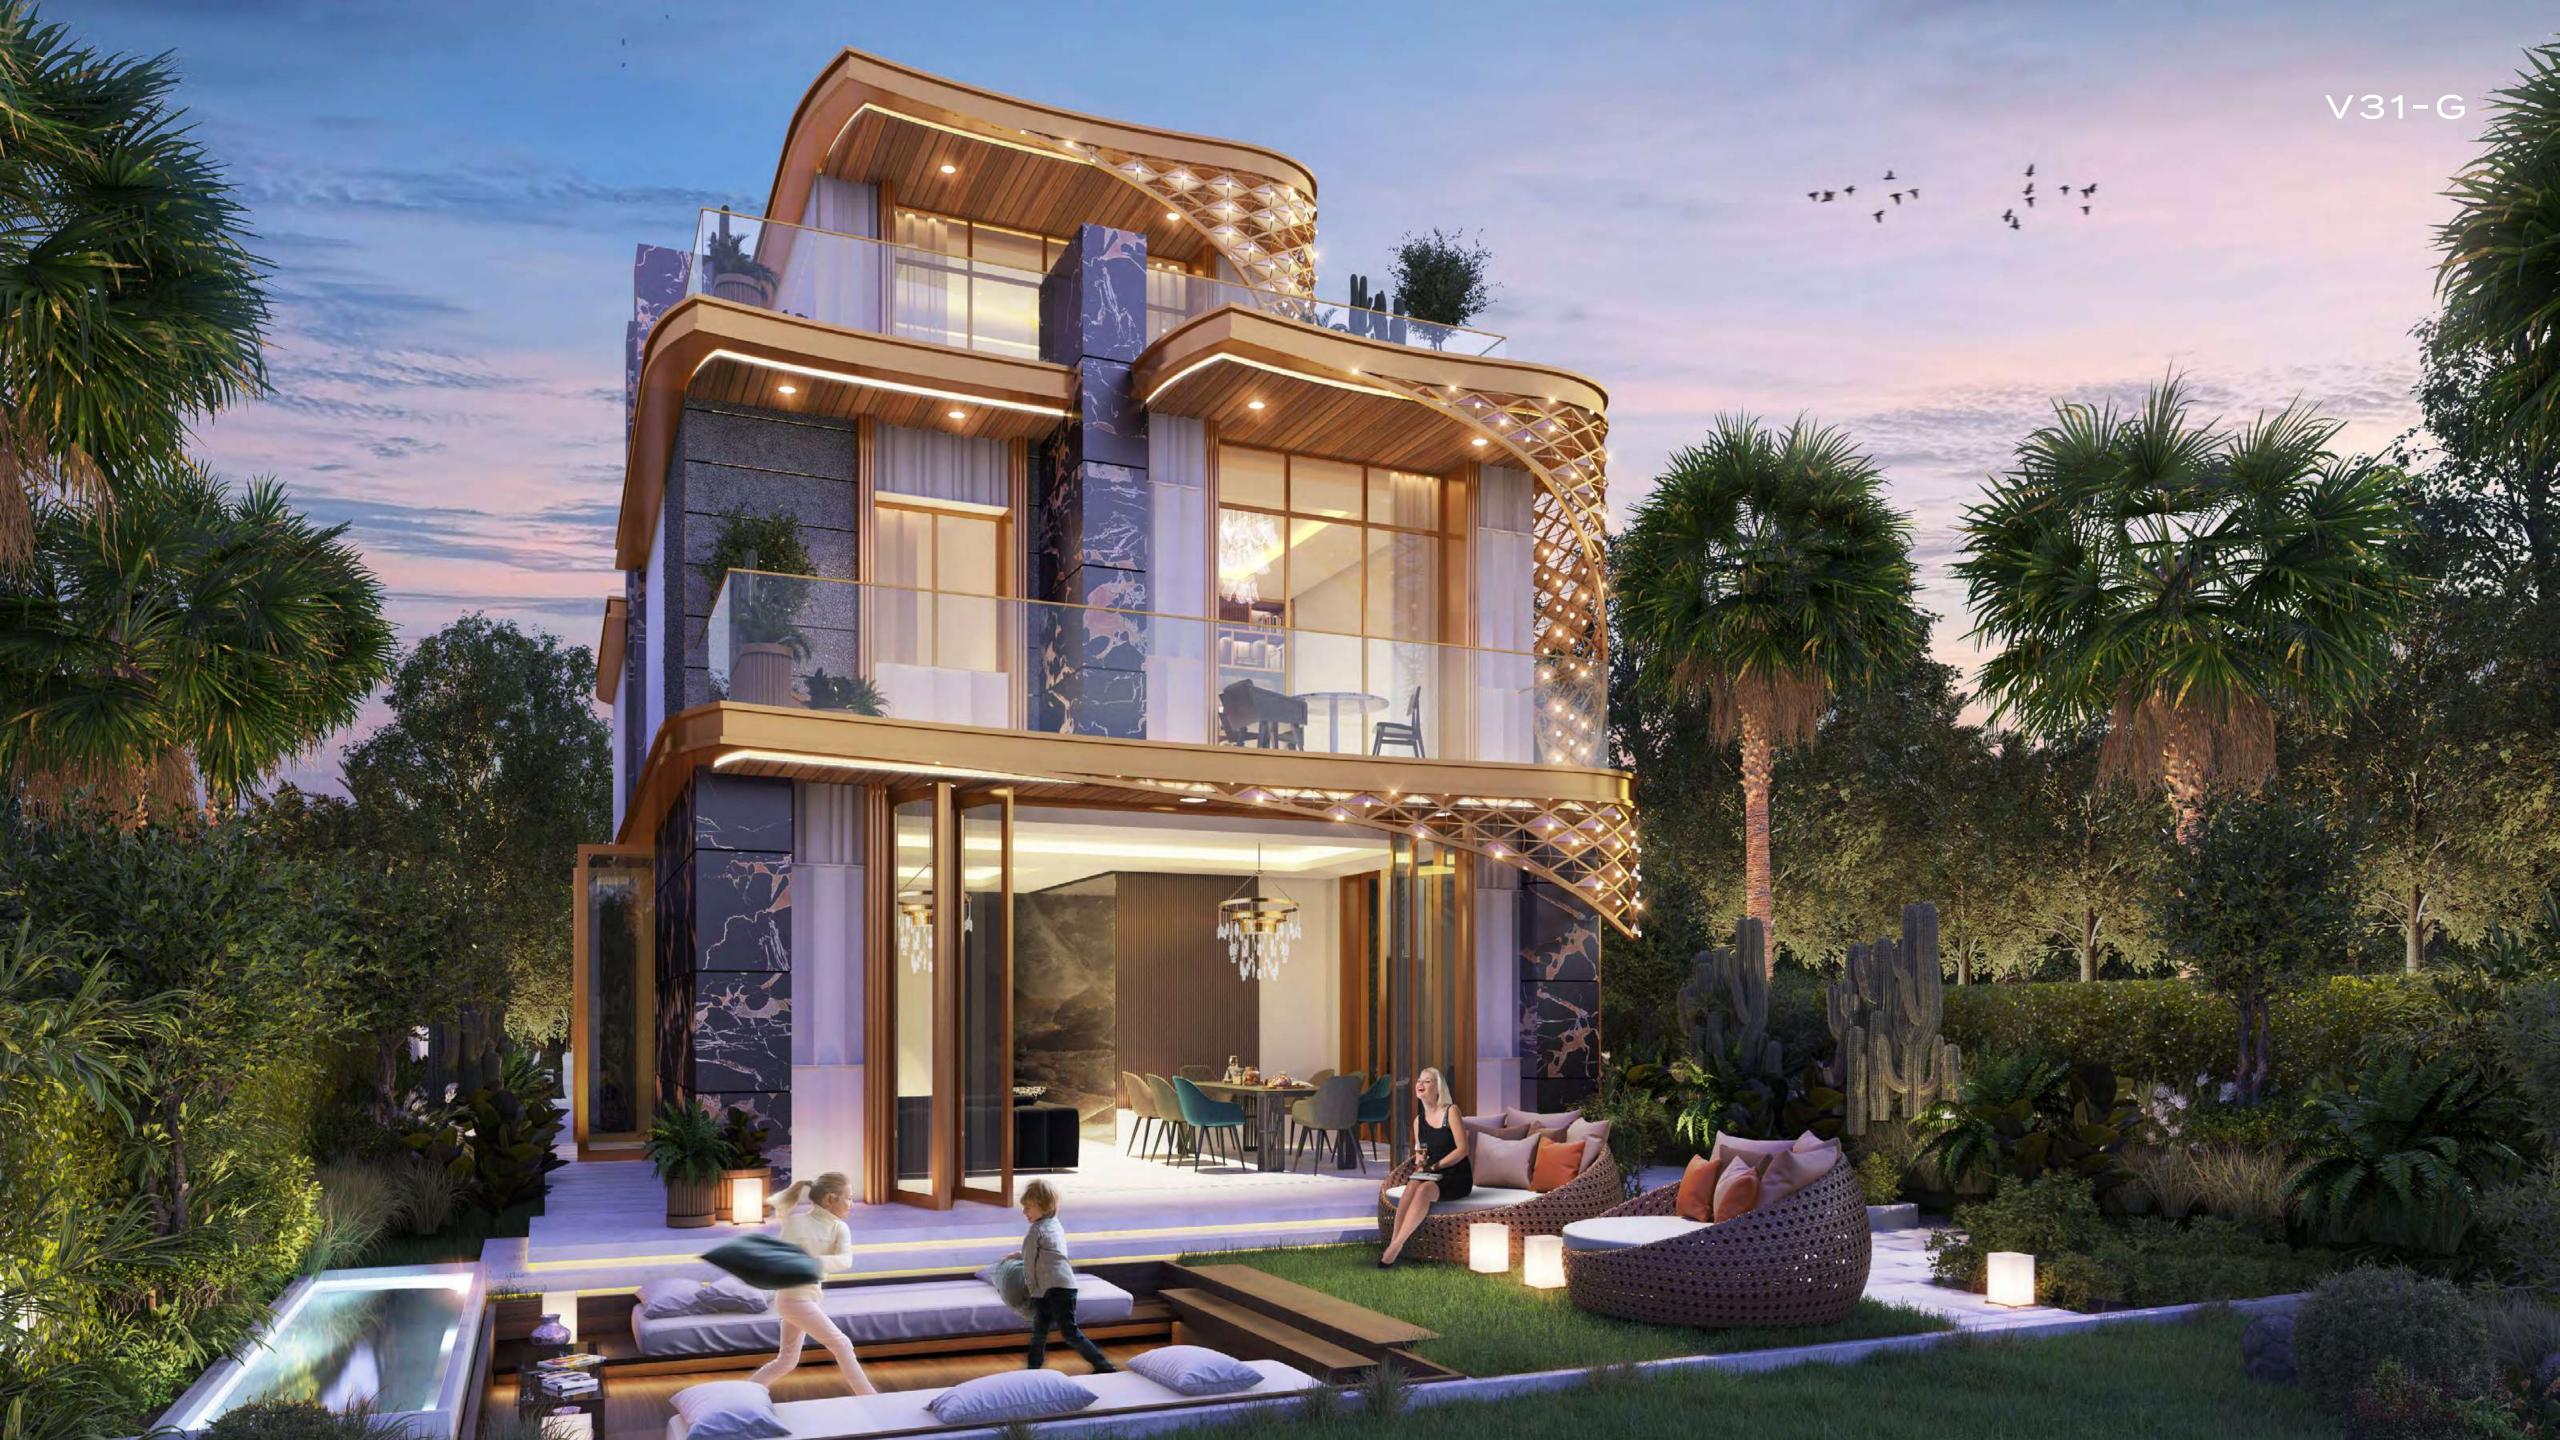

AND WHERE...

A CREATION OFTHE NIGHT

de GRISOGONO's decades of mastery are on full display on the exteriors of the villas. The design takes inspiration from the black diamond, a stately gemstone that exudes power and grace.

Delicate yet captivating gold features complement and highlight the dark exteriors flawlessly, while large glass windows offer a tantalizing glimpse into a different world.

A world of dreams and of dreamers.