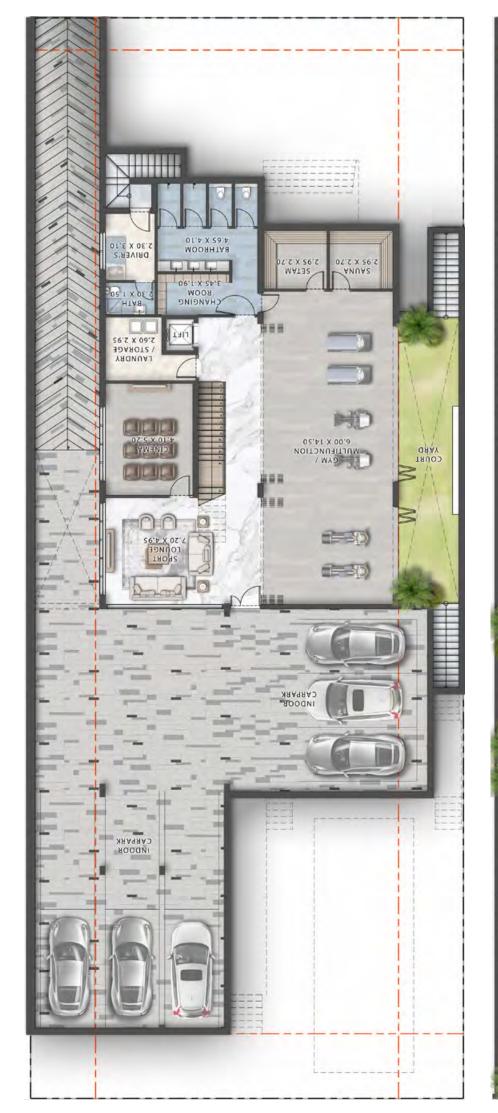

- En suite bedrooms with walk-in closets

YOUR
DREAMS,
MADE
MANIFEST

When life begins to imitate art, all of this world's luxuries are laid bare to you.

- Multiple spacious parking spaces
- Elevated swimming pool
- Jacuzzi
- Indoor gym
- Private cinema