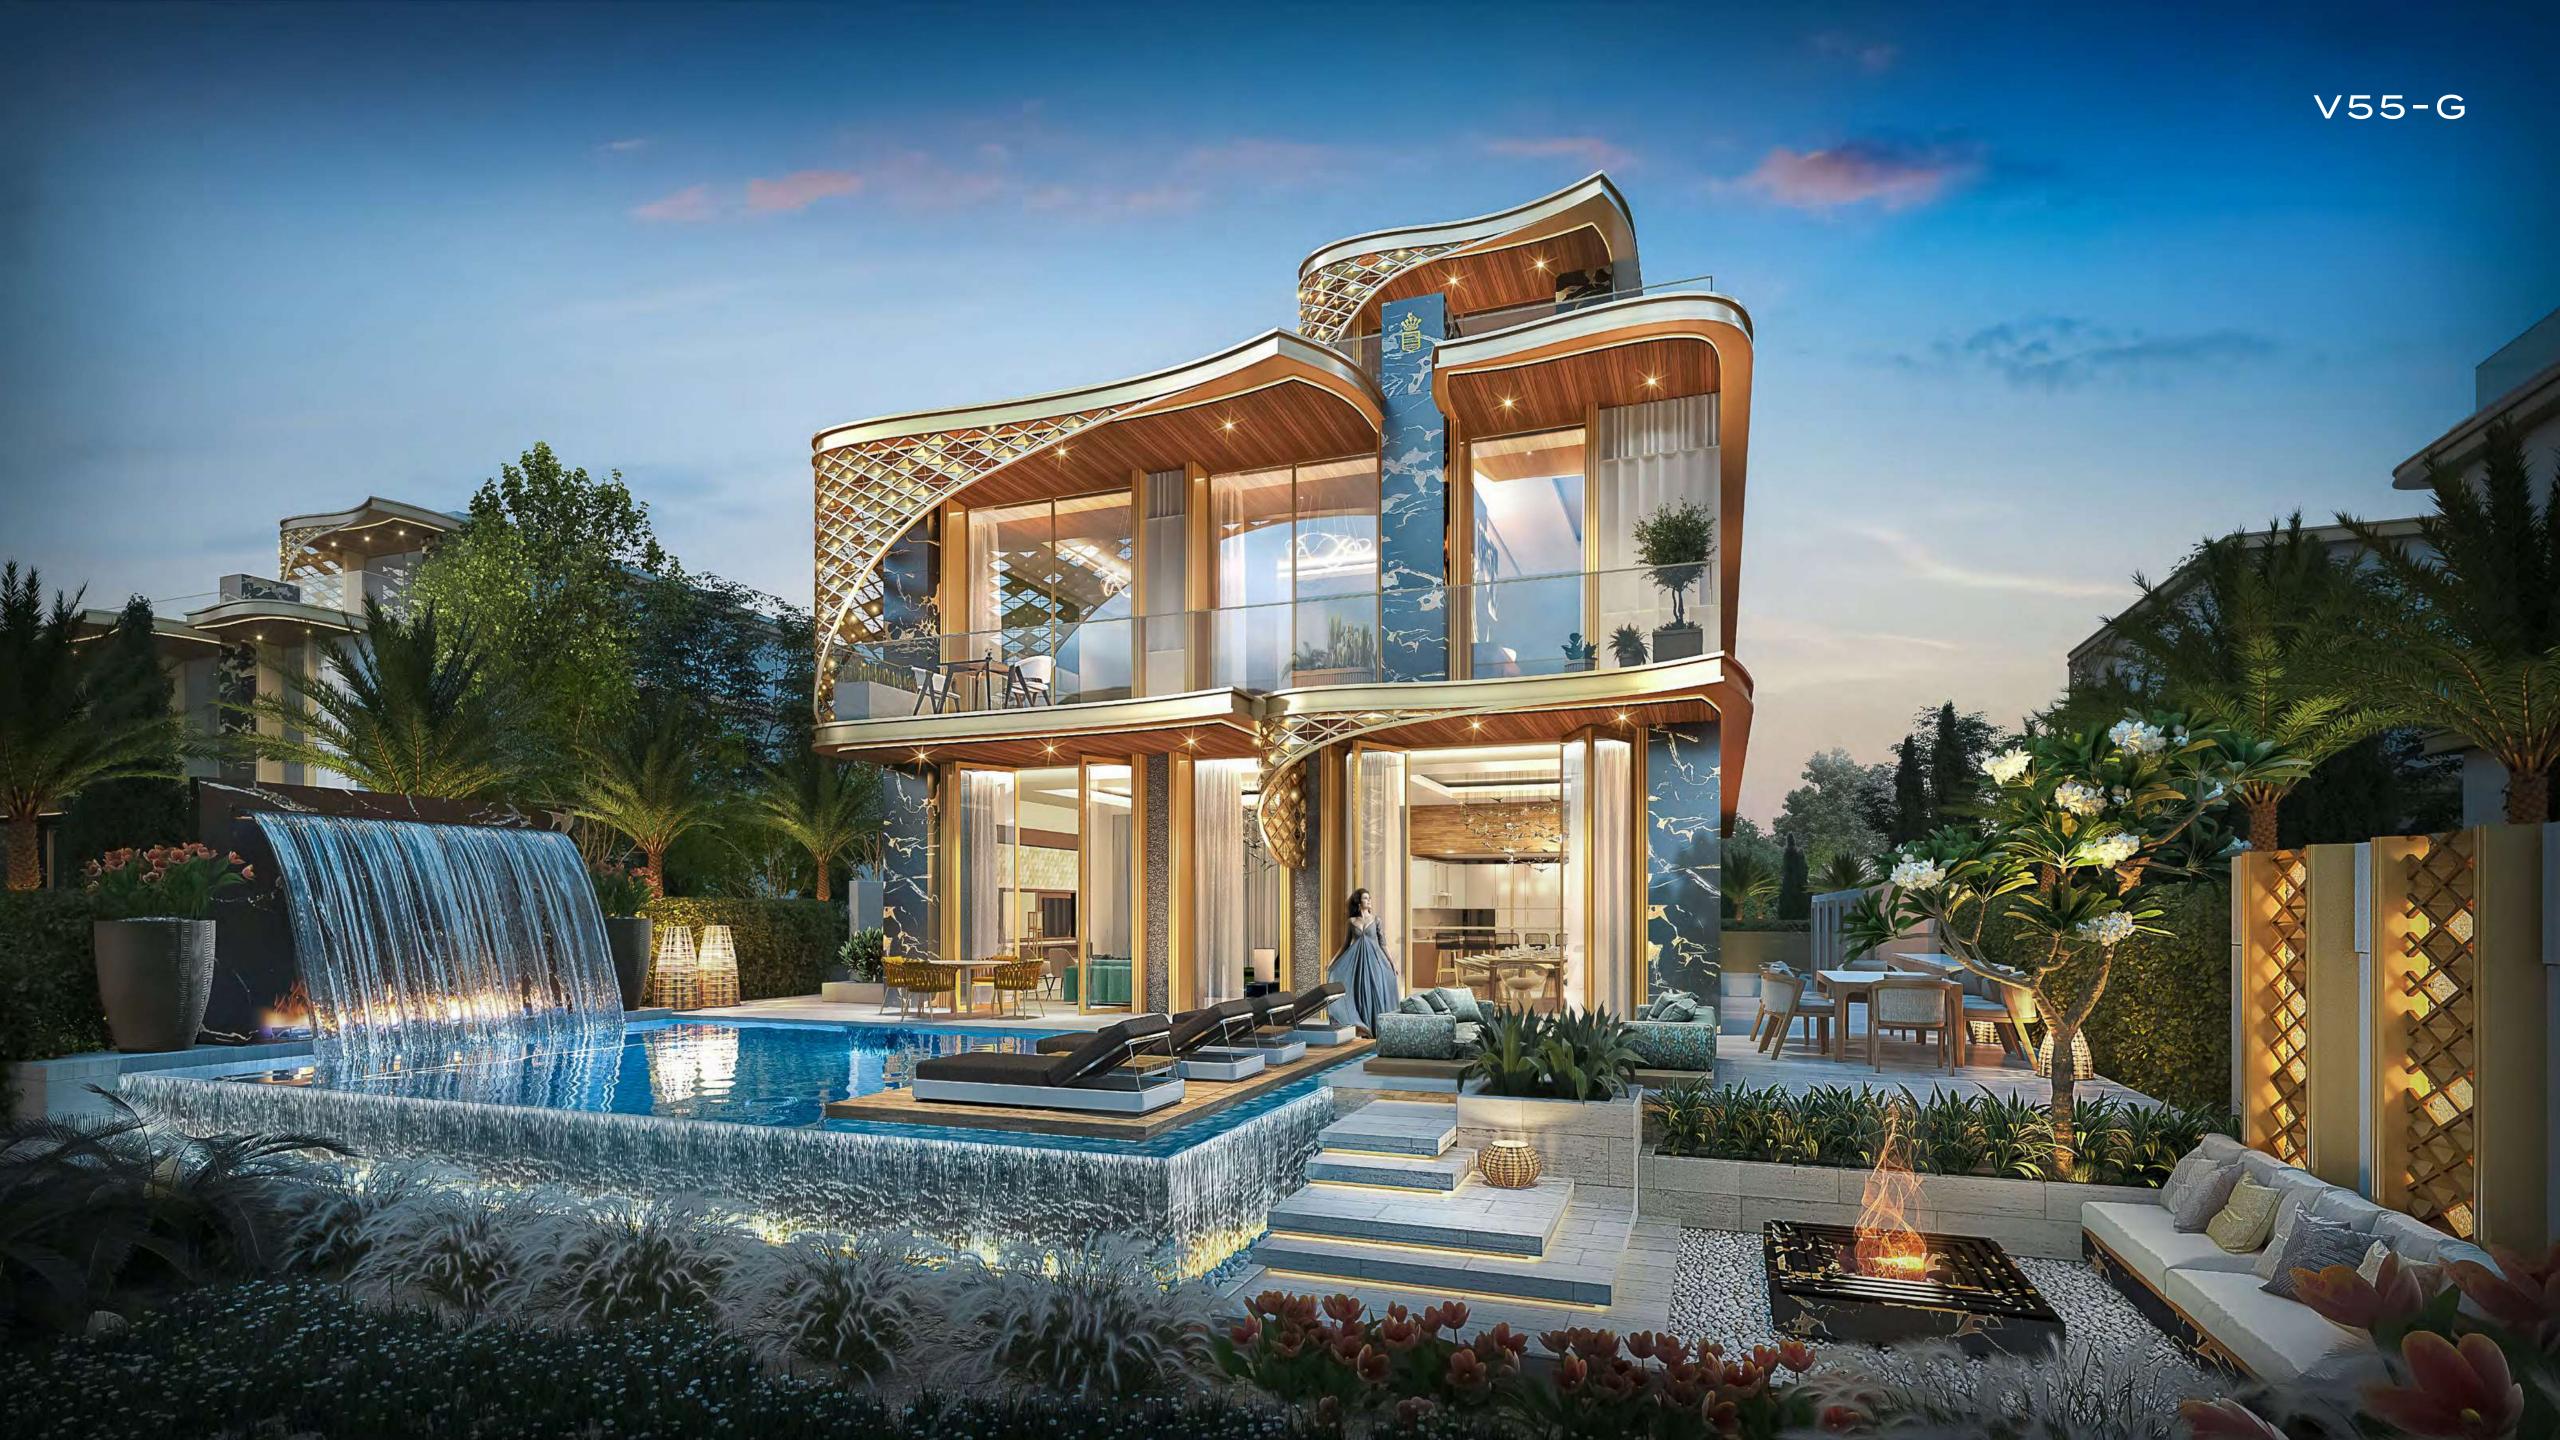

AND WHERE...

A CREATION OFTHE NIGHT

de GRISOGONO's decades of mastery are on full display on the exteriors of the villas. The design takes inspiration from the black diamond, a stately gemstone that exudes power and grace.

Delicate yet captivating gold features complement and highlight the dark exteriors flawlessly, while large glass windows offer a tantalizing glimpse into a different world.

A world of dreams and of dreamers.

ARTISALINE
AROUND
YOUR
THOUGHTS

The resemblance to a work of art is no coincidence. Gems Estates draw inspiration from the works of renowned Austrian painter Gustav Klimt, a master of the Symbolism style of painting.

You will find subtle homages to him throughout the villa, such as the dominant black and gold palette and the graceful curves of the more prominent features.

Answer its call, and take up an extraordinary life at your new abode.