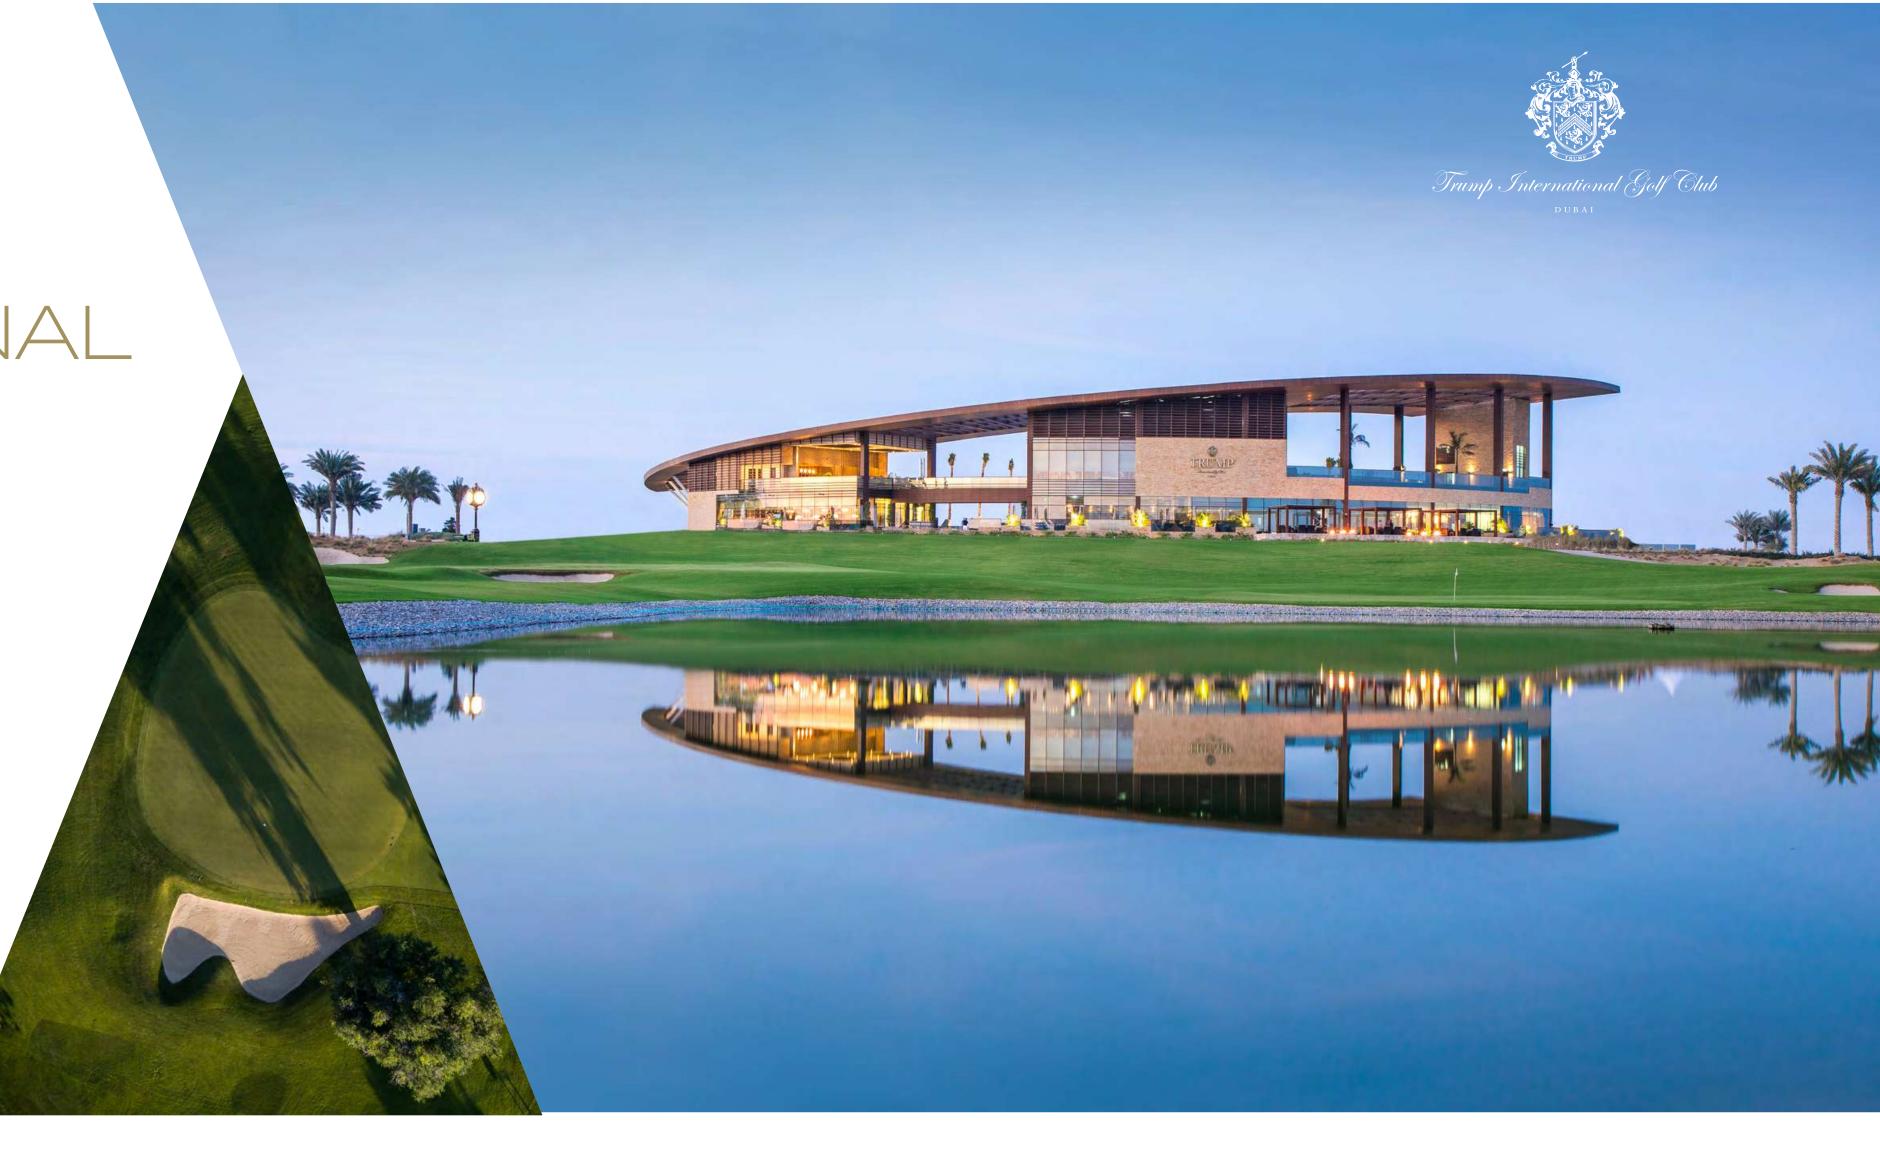

TRUMP
INTERNATIONAL
GOLF CLUB,
DUBAI

Located in the heart of DAMAC Hills,
Trump International Golf Club, Dubai exceeds
all expectations. This stunning property features
a magnificent championship golf course
designed by world-renowned architect, Gil
Hanse, and further boasts state-of-the-art golf
facilities, a world-class par-3 floodlit golf course,
and a magnificent Clubhouse.

For those who belong to a different league, this is your crowning glory.