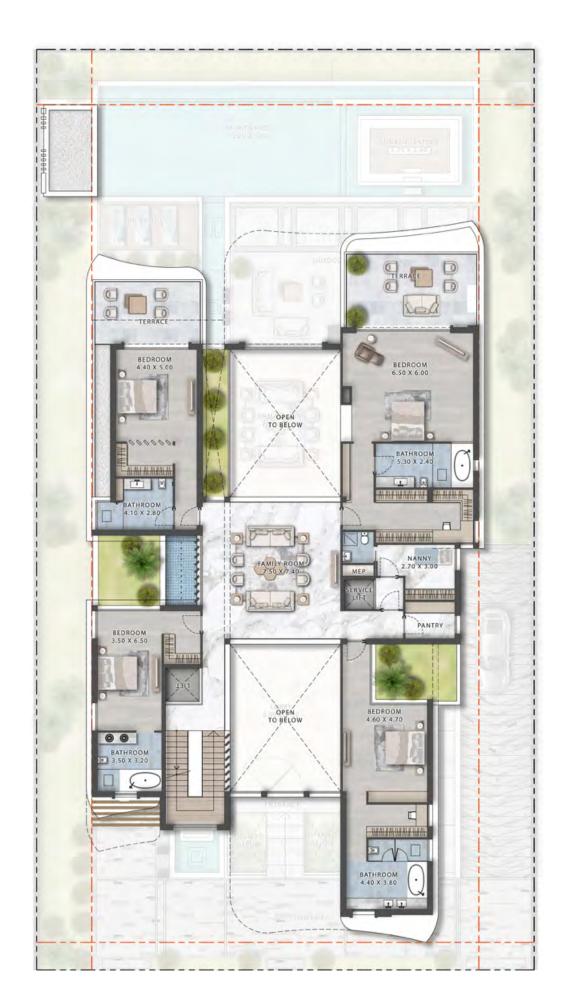

- En suite bedrooms with walk-in closets

YOUR
DREAMS,
MADE
MANIFEST

When life begins to imitate art, all of this world's luxuries are laid bare to you.

- Multiple spacious parking spaces
- Elevated swimming pool
- Jacuzzi
- Indoor gym
- Private cinema