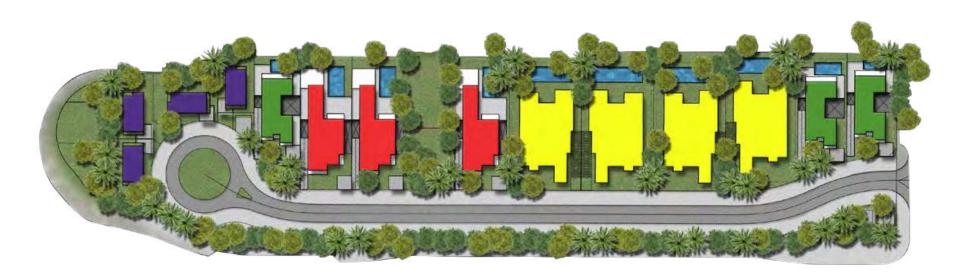

Her Salon
- 8 Community Centre
- 9 Radisson Dubai DAMAC Hills
- Trump International Golf Club Dubai
- 11 Prato/71 Sports Bar
- 12 Spinneys Supermarket
- 13 Bakericious Supermarket
- 14 Saudi German Clinic
- Medicina PharmacyViva Supermarket
- 17 Maison de Coiffure

## **AMENITIES**

- 1 Basketball Court
- 2 Football Court
- 3 Tennis Court
- 4 Cricket Field

5 Volleyball Court

- 6 BBQ Area
- 7 Kids Play Area
- 8 Kids Crazy Golf
- 9 Ice Rink
- 10 Horse Stables
- 11 Catch & Release
- 12 Jogging Track
- 13 Skate Park
- 14 Centeral Park
- 15 Picnic Park

- 16 Fruit Park
- 17 Wet Wadi Fountain
- 18 Lake
- 19 Fishing Lake
- 20 Malibu Bay Wave Pool
- 21 Petting Farm22 Golf Course
- 23 Events Area
- 24 Community Center
- 25 Padel Court

# DAMAC HILLS - GEMS ESTATES CLUSTER PLAN



GEMS ESTATES 1



GEMS ESTATES 2



















































# Riseonic Realty

- (+971) 56 536 1662
- Contact@riseonic.ae
- www.riseonic.ae





1603 Lake Central Tower, Marasi Drive, Business Bay, Dubai, UAE