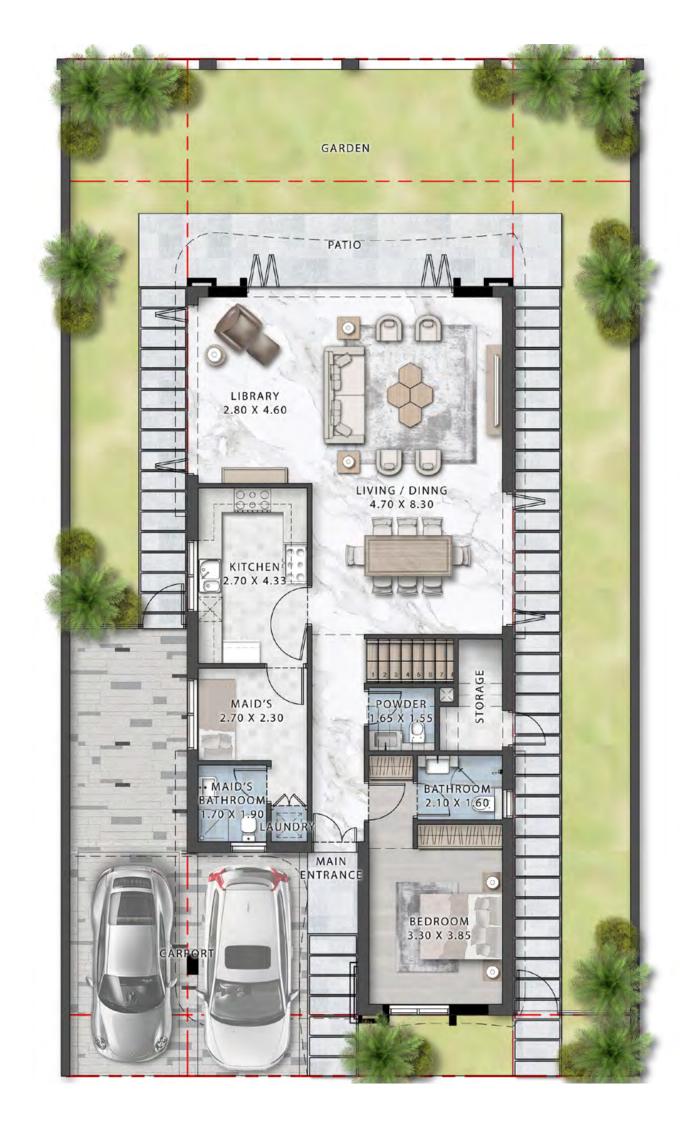

- En suite bedrooms with walk-in closets

YOUR
DREAMS,
MADE
MANIFEST

When life begins to imitate art, all of this world's luxuries are laid bare to you.

- Multiple spacious parking spaces
- Elevated swimming pool
- Jacuzzi
- Indoor gym
- Private cinema