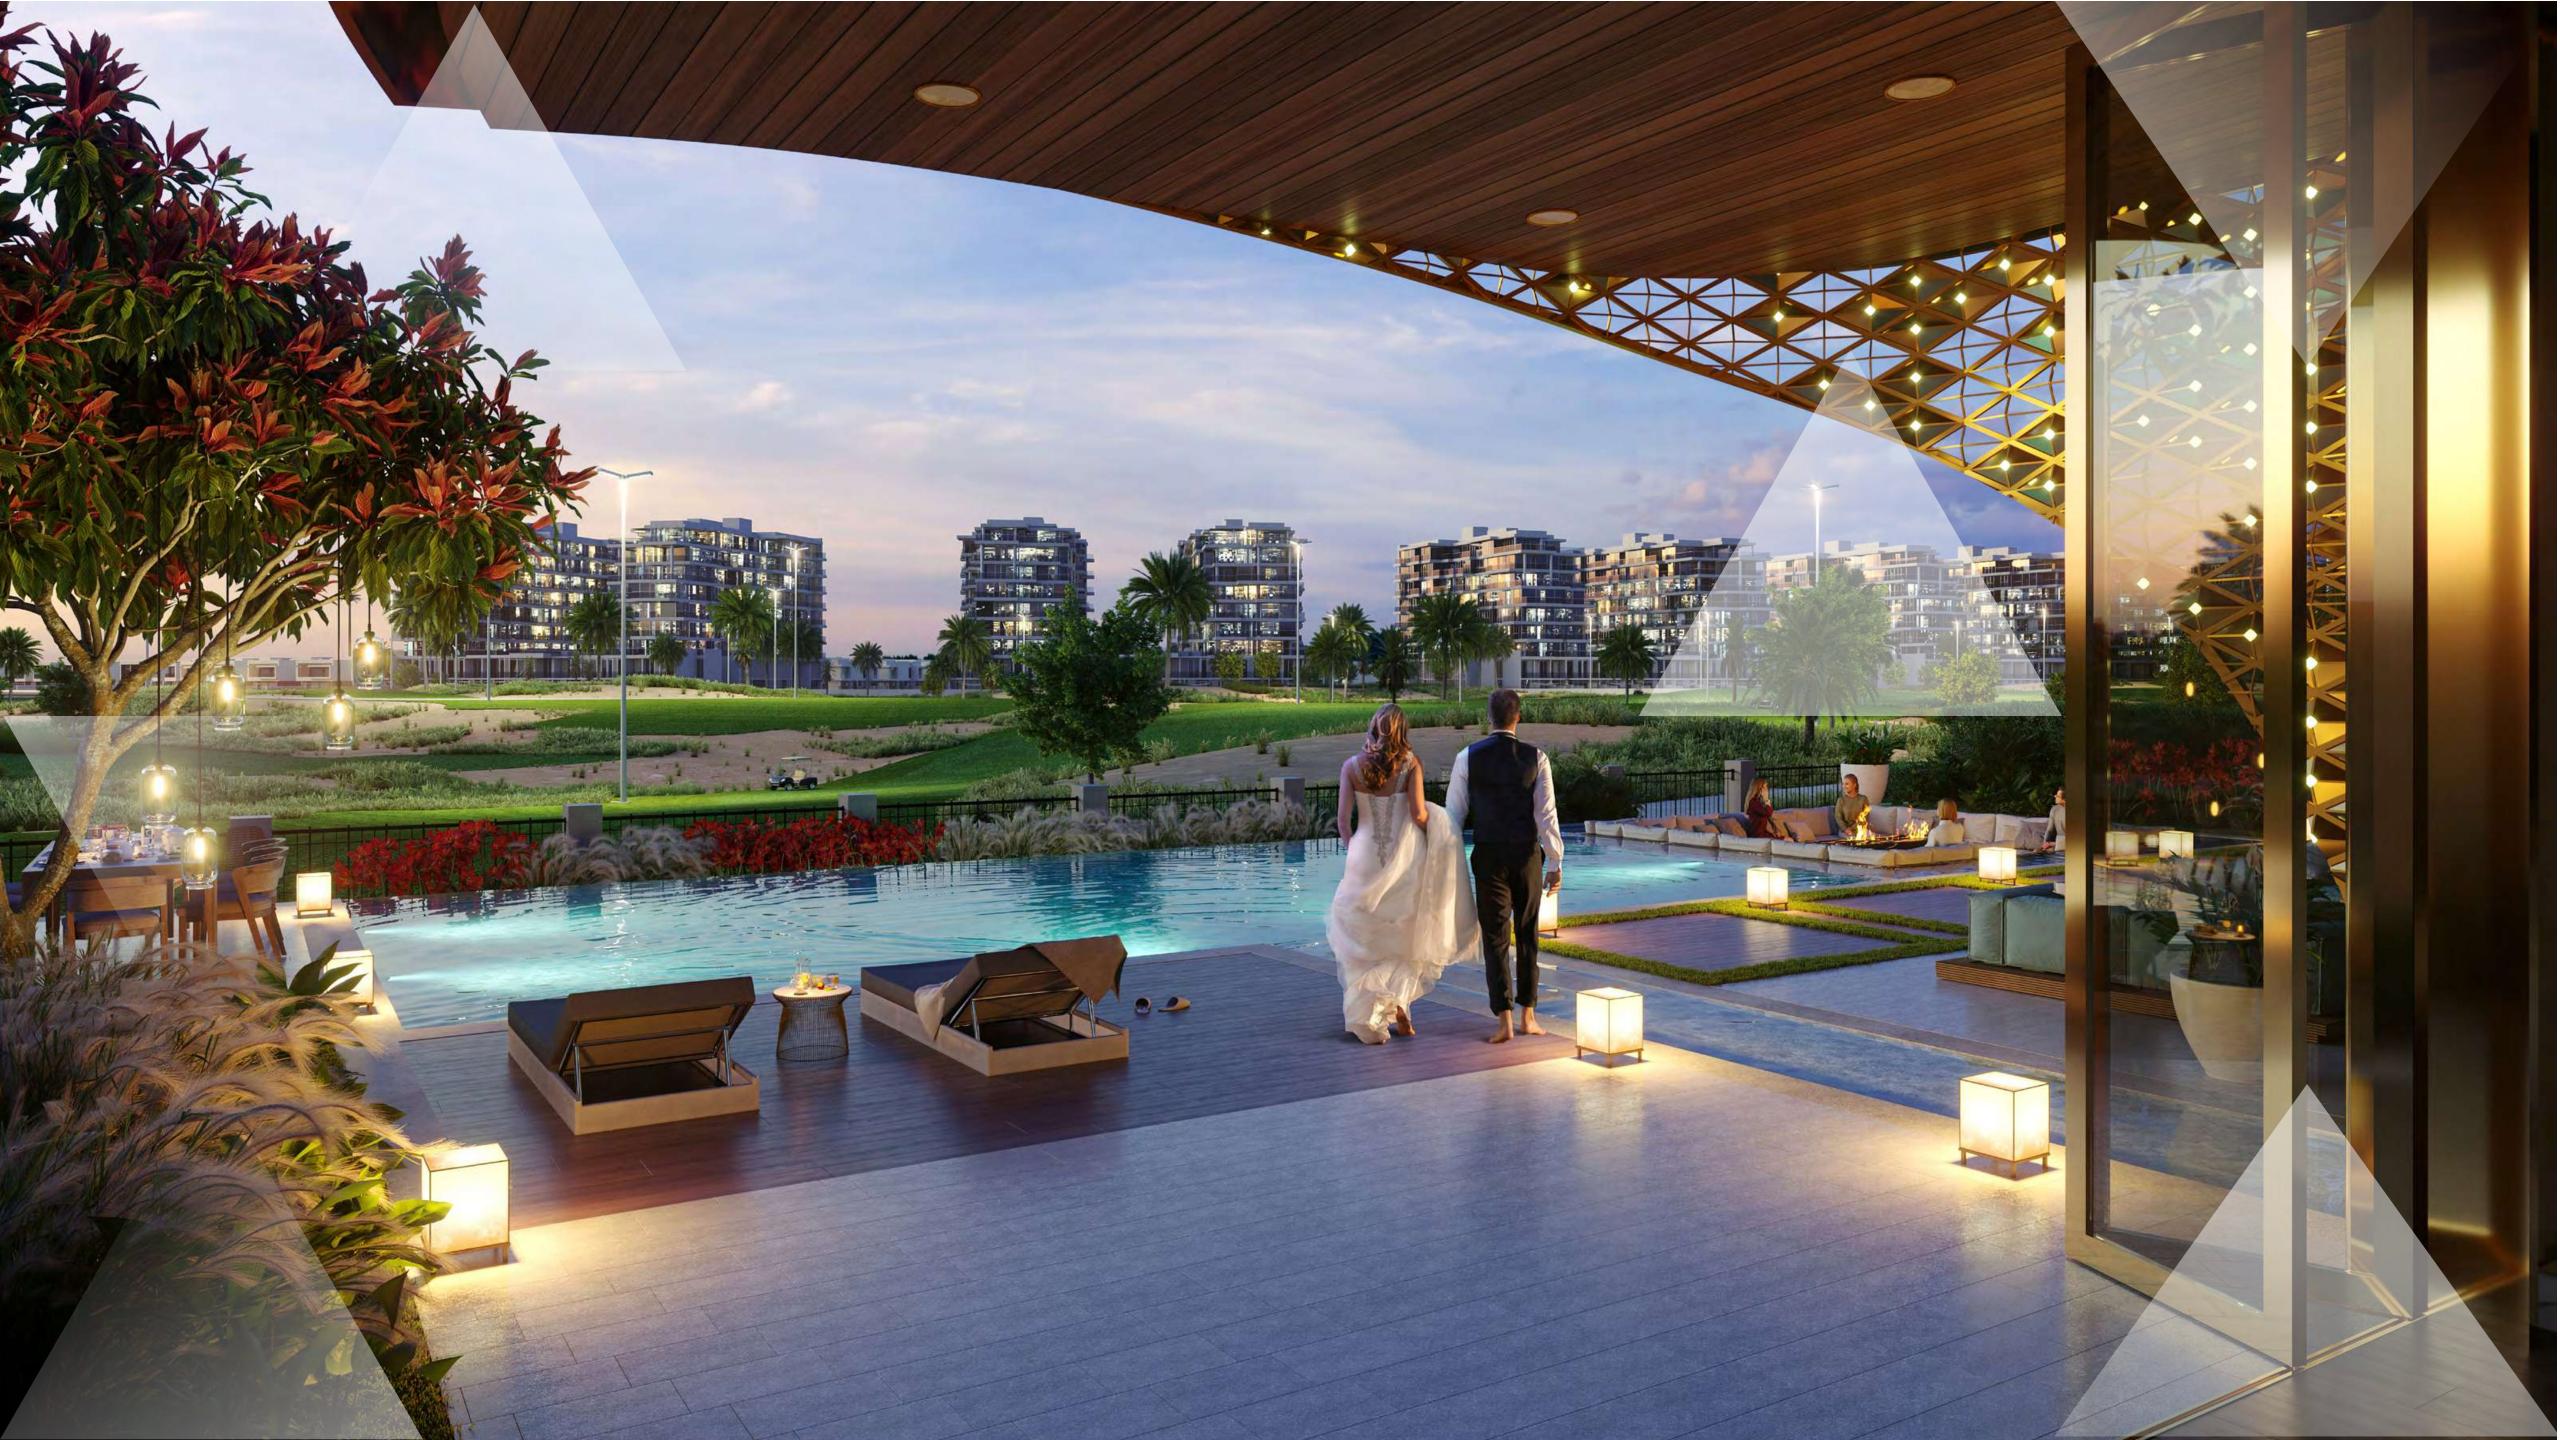

- En suite bedrooms with walk-in closets

YOUR
DREAMS,
MADE
MANIFEST

When life begins to imitate art, all of this world's luxuries are laid bare to you.

- Multiple spacious parking spaces
- Elevated swimming pool
- Jacuzzi
- Indoor gym
- Private cinema

TRUMP
INTERNATIONAL
GOLF CLUB,
DUBAI

Located in the heart of DAMAC Hills,
Trump International Golf Club, Dubai exceeds
all expectations. This stunning property features
a magnificent championship golf course
designed by world-renowned architect, Gil
Hanse, and further boasts state-of-the-art golf
facilities, a world-class par-3 floodlit golf course,
and a magnificent Clubhouse.

For those who belong to a different league, this is your crowning glory.