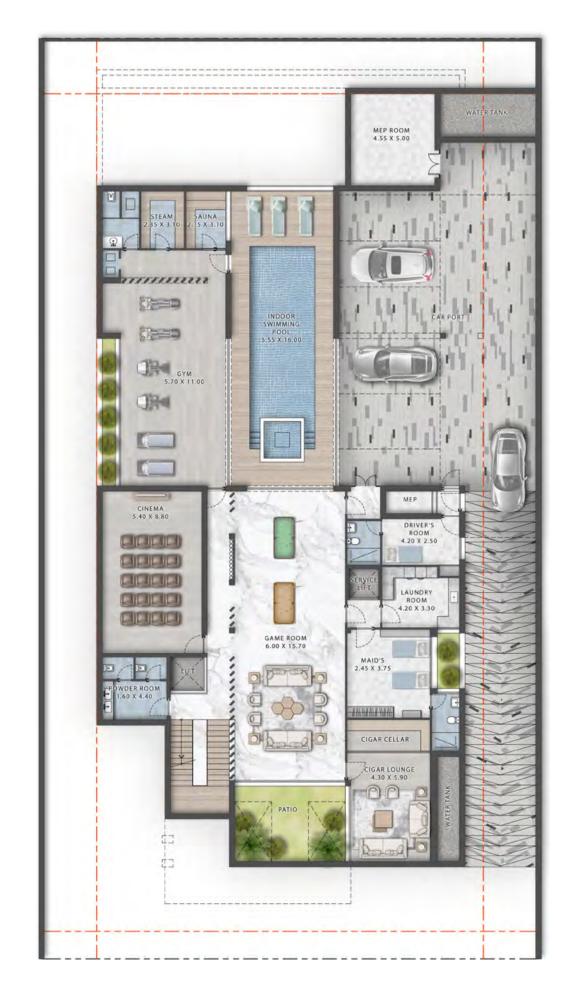

- En suite bedrooms with walk-in closets

YOUR
DREAMS,
MADE
MANIFEST

When life begins to imitate art, all of this world's luxuries are laid bare to you.

- Multiple spacious parking spaces
- Elevated swimming pool
- Jacuzzi
- Indoor gym
- Private cinema