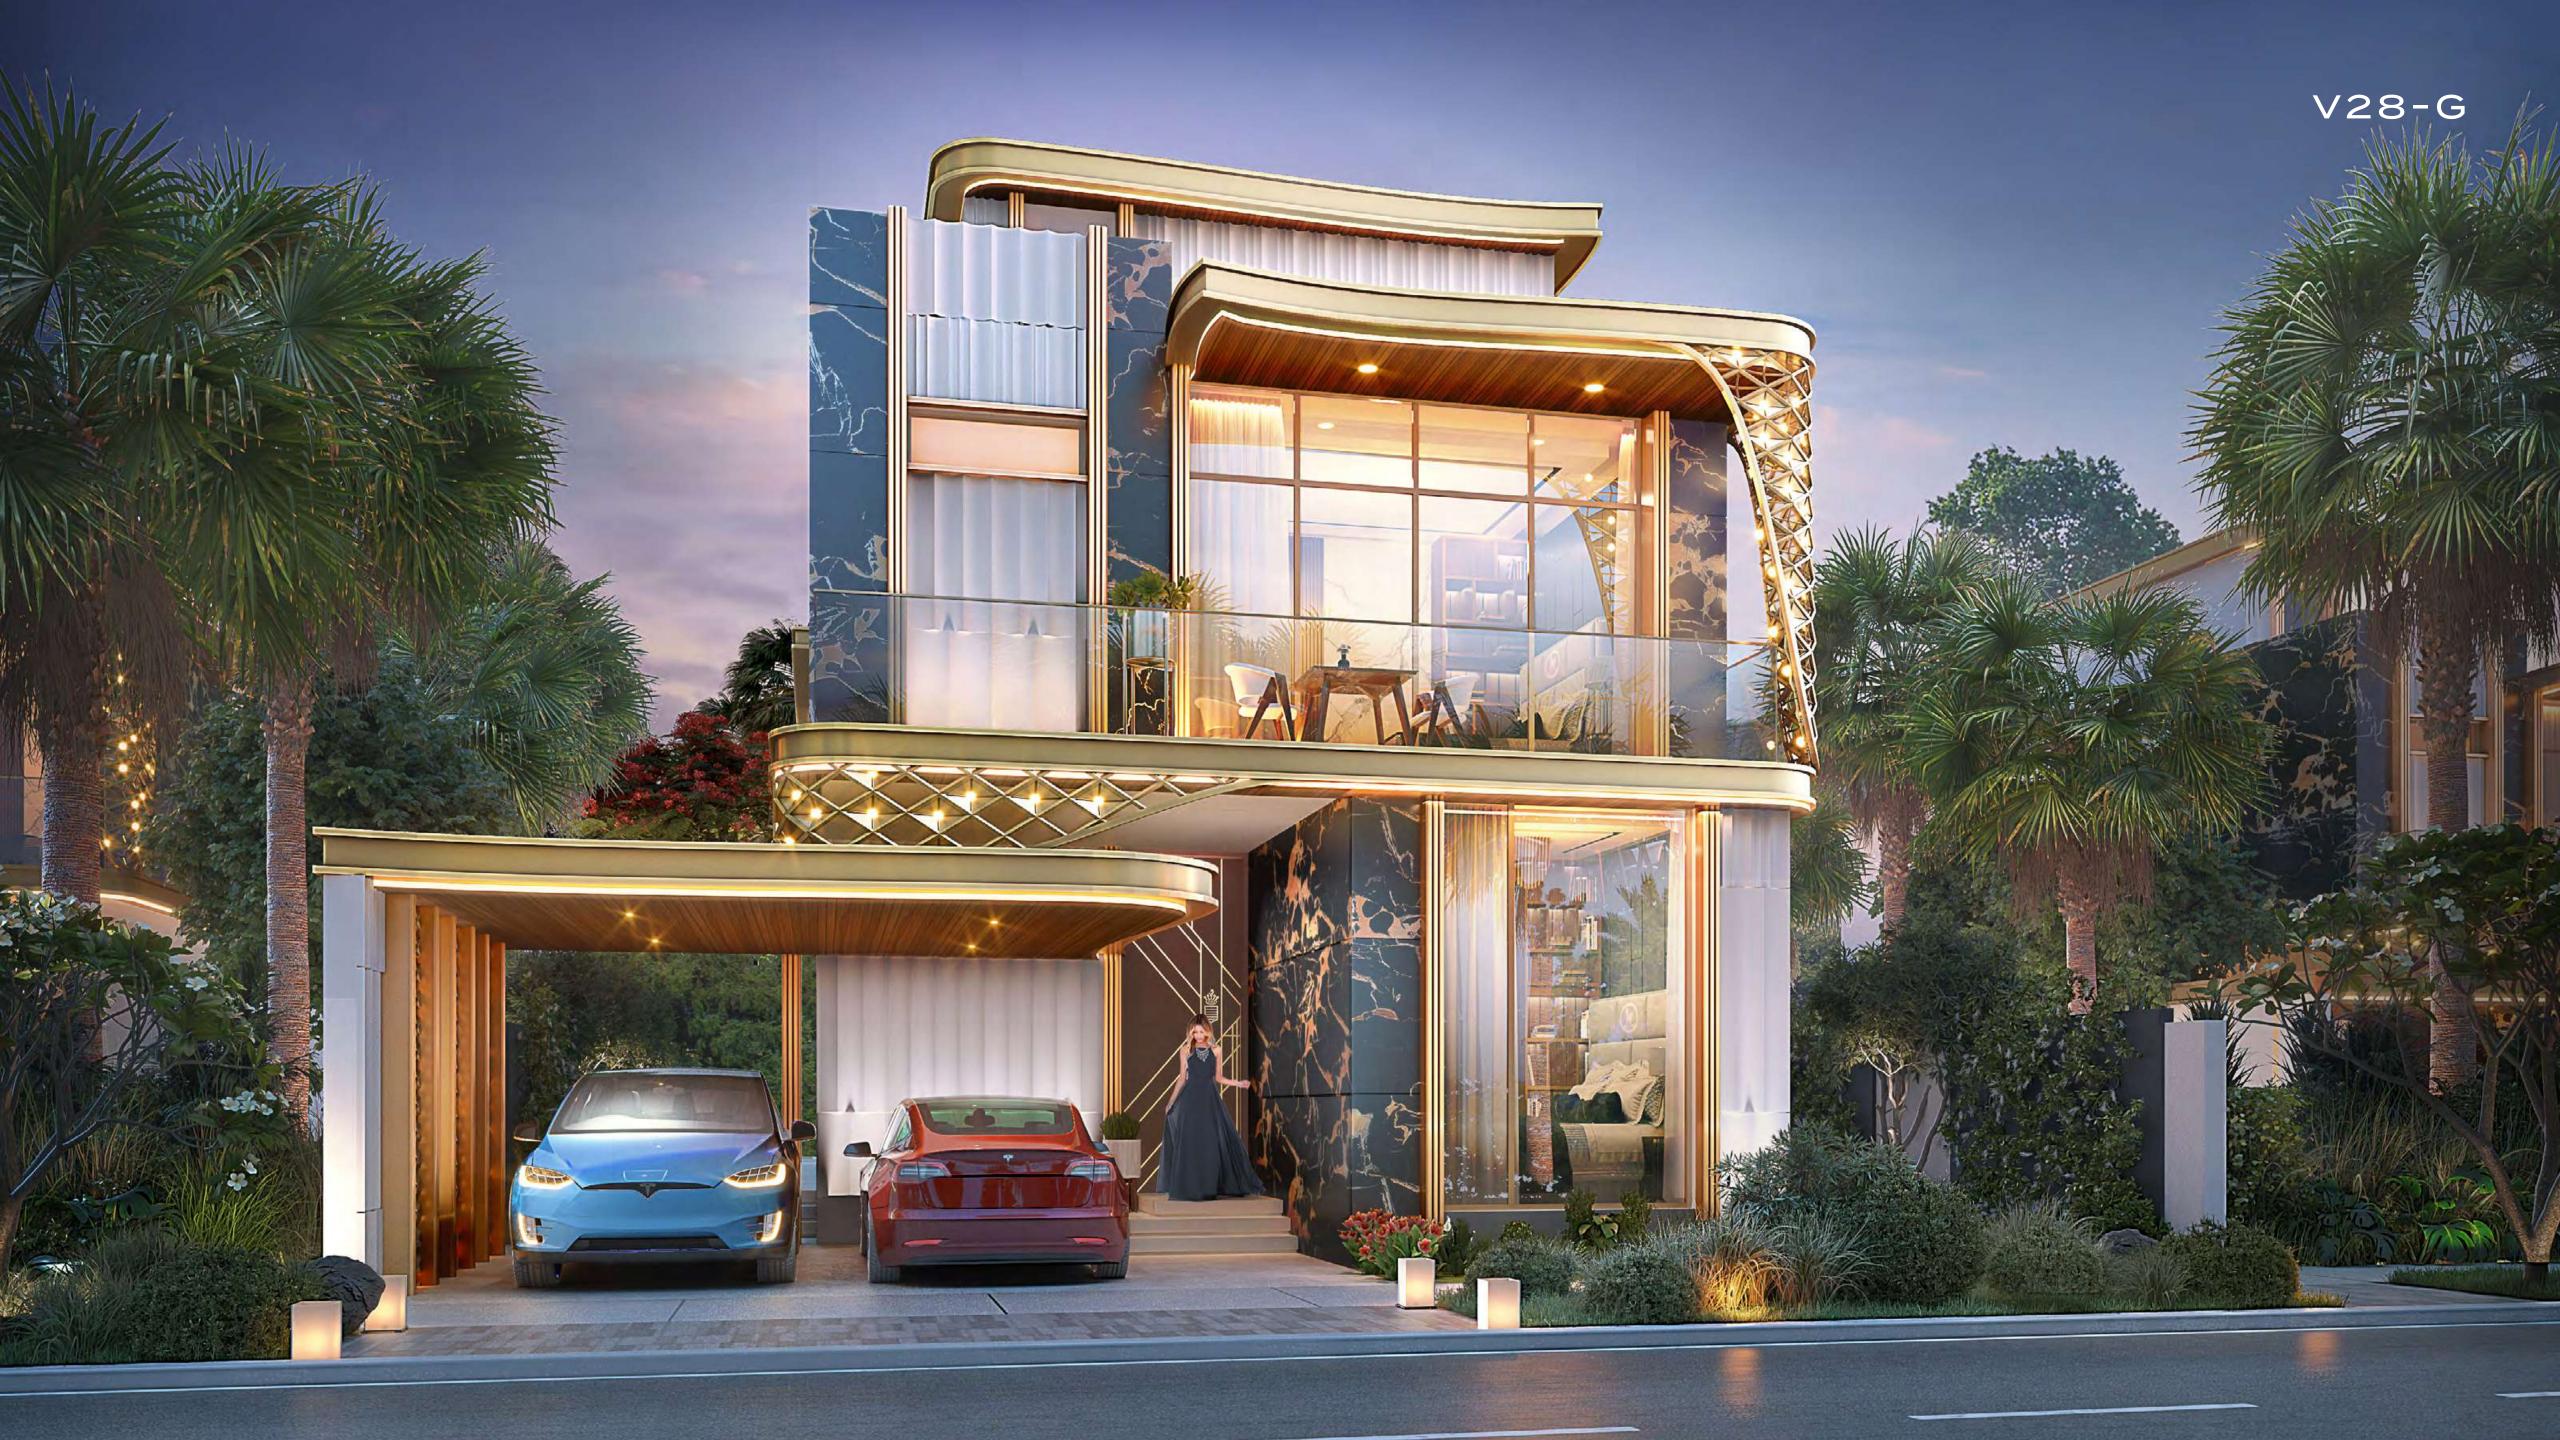

AND WHERE...

A CREATION OFTHE NIGHT

de GRISOGONO's decades of mastery are on full display on the exteriors of the villas. The design takes inspiration from the black diamond, a stately gemstone that exudes power and grace.

Delicate yet captivating gold features complement and highlight the dark exteriors flawlessly, while large glass windows offer a tantalizing glimpse into a different world.

A world of dreams and of dreamers.

ARTISALINE
AROUND
YOUR
THOUGHTS

The resemblance to a work of art is no coincidence. Gems Estates draw inspiration from the works of renowned Austrian painter Gustav Klimt, a master of the Symbolism style of painting.

You will find subtle homages to him throughout the villa, such as the dominant black and gold palette and the graceful curves of the more prominent features.

Answer its call, and take up an extraordinary life at your new abode.