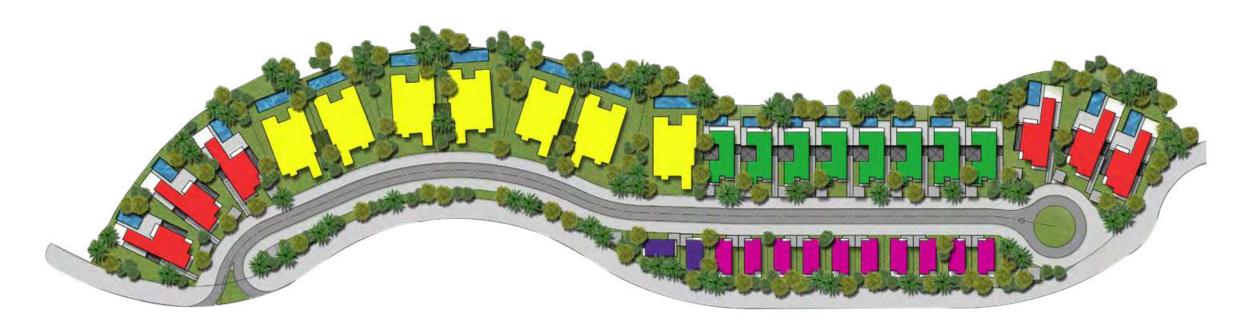

orner Barber
- 7 4Her Salon
- 8 Community Centre
- 9 Radisson Dubai DAMAC Hills
- Trump International Golf Club Dubai
- 11 Prato/71 Sports Bar
- 12 Spinneys Supermarket
- 13 Bakericious Supermarket
- 14 Saudi German Clinic
- Medicina PharmacyViva Supermarket
- 17 Maison de Coiffure

## **AMENITIES**

- 1 Basketball Court
- 2 Football Court
- 3 Tennis Court
- 4 Cricket Field

5 Volleyball Court

- 6 BBQ Area
- 7 Kids Play Area
- 8 Kids Crazy Golf
- 9 Ice Rink
- 10 Horse Stables
- 11 Catch & Release
- 12 Jogging Track
- 13 Skate Park
- 14 Centeral Park
- 15 Picnic Park

- 16 Fruit Park
- 17 Wet Wadi Fountain
- 18 Lake
- 19 Fishing Lake
- 20 Malibu Bay Wave Pool
- 21 Petting Farm22 Golf Course
- 23 Events Area
- 24 Community Center
- 25 Padel Court

# DAMAC HILLS - GEMS ESTATES CLUSTER PLAN



GEMS ESTATES 1



GEMS ESTATES 2



















































# Riseonic Realty

- (+971) 56 536 1662
- Contact@riseonic.ae
- www.riseonic.ae





1603 Lake Central Tower, Marasi Drive, Business Bay, Dubai, UAE