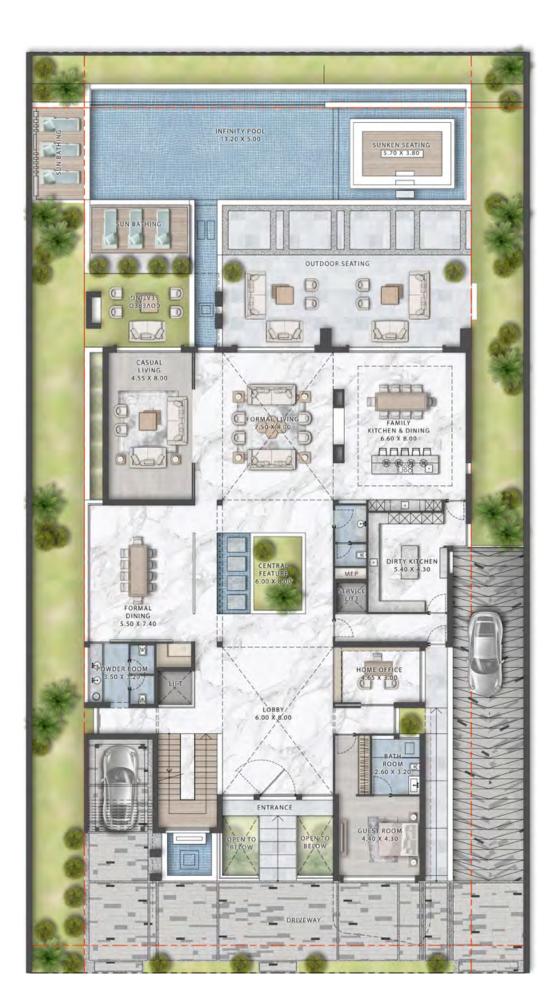

- En suite bedrooms with walk-in closets

YOUR
DREAMS,
MADE
MANIFEST

When life begins to imitate art, all of this world's luxuries are laid bare to you.

- Multiple spacious parking spaces
- Elevated swimming pool
- Jacuzzi
- Indoor gym
- Private cinema