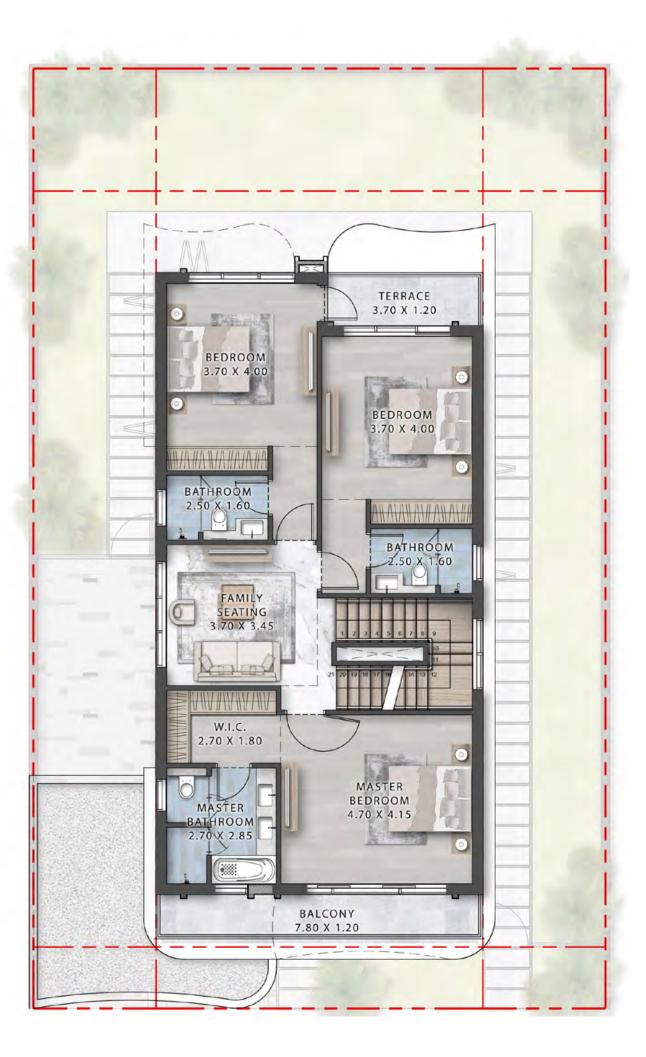

- En suite bedrooms with walk-in closets

YOUR
DREAMS,
MADE
MANIFEST

When life begins to imitate art, all of this world's luxuries are laid bare to you.

- Multiple spacious parking spaces
- Elevated swimming pool
- Jacuzzi
- Indoor gym
- Private cinema