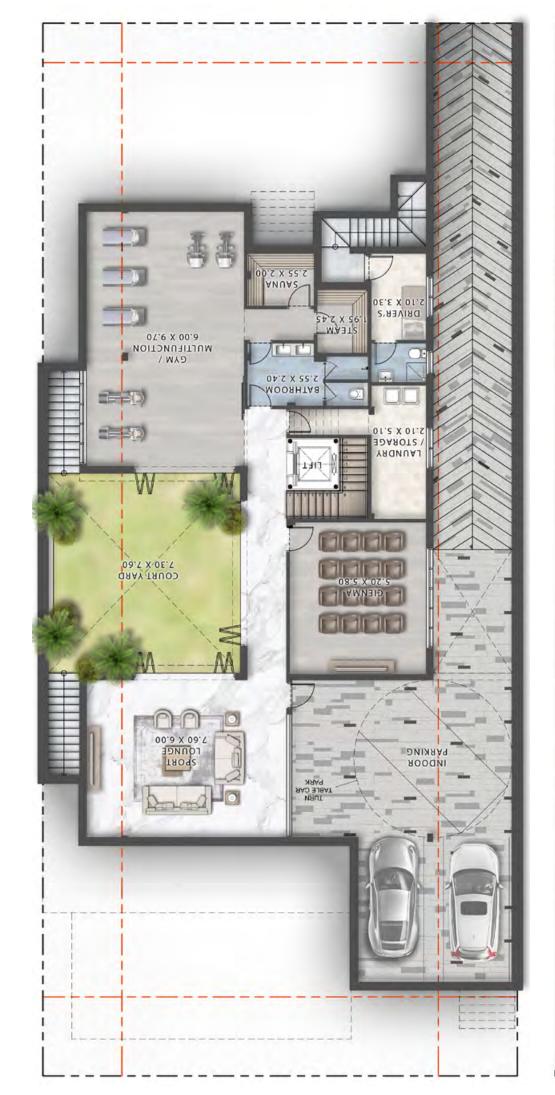

- En suite bedrooms with walk-in closets

YOUR
DREAMS,
MADE
MANIFEST

When life begins to imitate art, all of this world's luxuries are laid bare to you.

- Multiple spacious parking spaces
- Elevated swimming pool
- Jacuzzi
- Indoor gym
- Private cinema