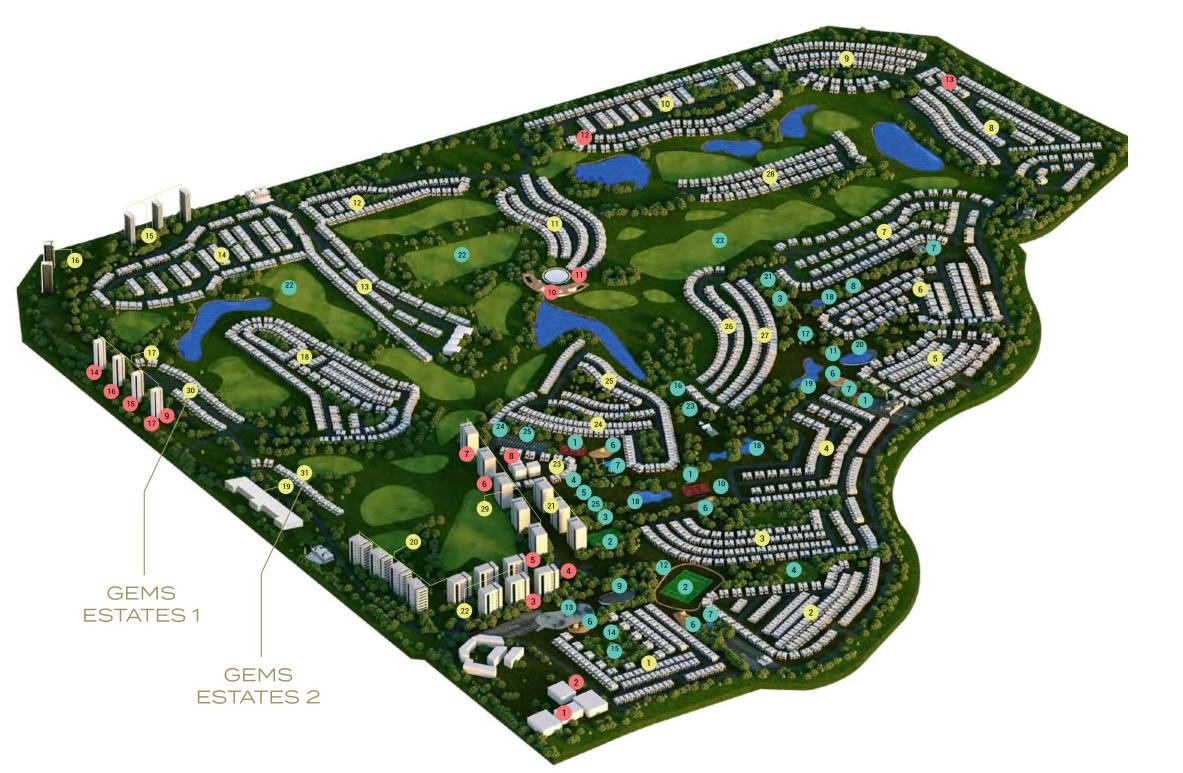

# DAMAC HILLS A CLOSER LOOK

# CLUSTERS

- 1 Trinity
- 2 Pelham
- 3 Rochester
- 4 Rockwood
- 5 Richmond
- 6 Topango7 The Field
- 8 Piccadilly Green
- 9 Queen's Meadow
- 10 Silver Springs
- 11 Legends
- 12 Whitefield
- 13 Cavalli Estates
- 14 Brookfield
- 15 Bellavista (Carson) A, B, C
- 16 Golf Vita
- 17 Artesia B, C, A

# 18 The Trump Estates

- 19 Ventura Mall
- 20 Golf Promenade 2 ,3, 4, 5
- 21 Loreto 1, 2, 3
- 22 Jasmine & Orchid
- 23 Calero
- 24 Phoenix
- 25 The Turf
- 26 The Flora
- 27 Long View
- 28 Veneto
- 29 Golf Panorama, Veduta, Vista, Terrace
- 30 GEMS Estates 1
- 31 GEMS Estates 2

# **ESSENTIALS**

- 1 Jebel Ali International School
- 2 CreaKids Nursery
- 3 Line Circle Cafe
- 4 Food Trucks
- 5 Carrefour Supermarket
- 6 Corner Barber
- 7 4Her Salon
- 8 Community Centre
- 9 Radisson Dubai DAMAC Hills
- Trump International Golf Club Dubai
- 11 Prato/71 Sports Bar
- 12 Spinneys Supermarket
- 13 Bakericious Supermarket
- 14 Saudi German Clinic
- Medicina PharmacyViva Supermarket
- 17 Maison de Coiffure

## **AMENITIES**

- 1 Basketball Court
- 2 Football Court
- 3 Tennis Court
- 4 Cricket Field

5 Volleyball Court

- 6 BBQ Area
- 7 Kids Play Area
- 8 Kids Crazy Golf
- 9 Ice Rink
- 10 Horse Stables
- 11 Catch & Release
- 12 Jogging Track
- 13 Skate Park
- 14 Centeral Park
- 15 Picnic Park

- 16 Fruit Park
- 17 Wet Wadi Fountain
- 18 Lake
- 19 Fishing Lake
- 20 Malibu Bay Wave Pool
- 21 Petting Farm22 Golf Course
- 23 Events Area
- 24 Community Center
- 25 Padel Court