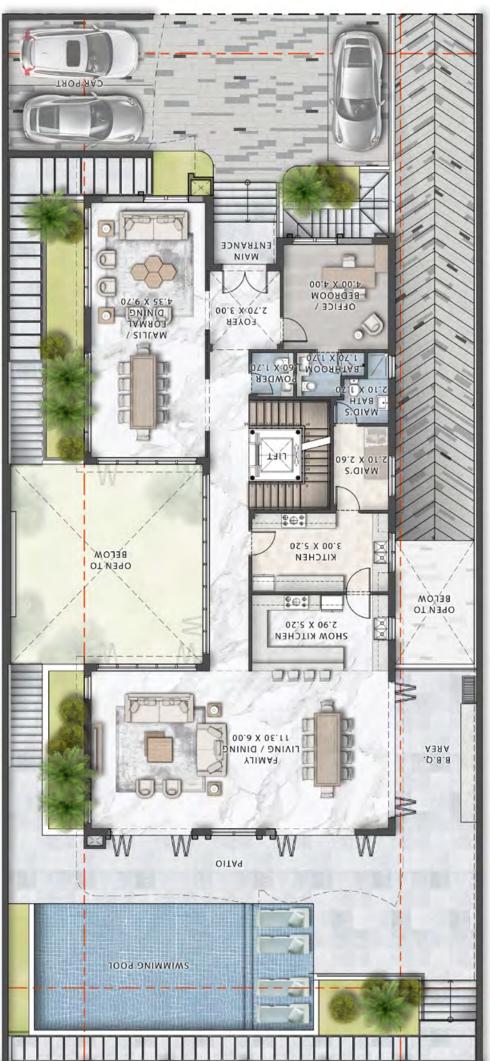

- En suite bedrooms with walk-in closets

YOUR
DREAMS,
MADE
MANIFEST

When life begins to imitate art, all of this world's luxuries are laid bare to you.

- Multiple spacious parking spaces
- Elevated swimming pool
- Jacuzzi
- Indoor gym
- Private cinema