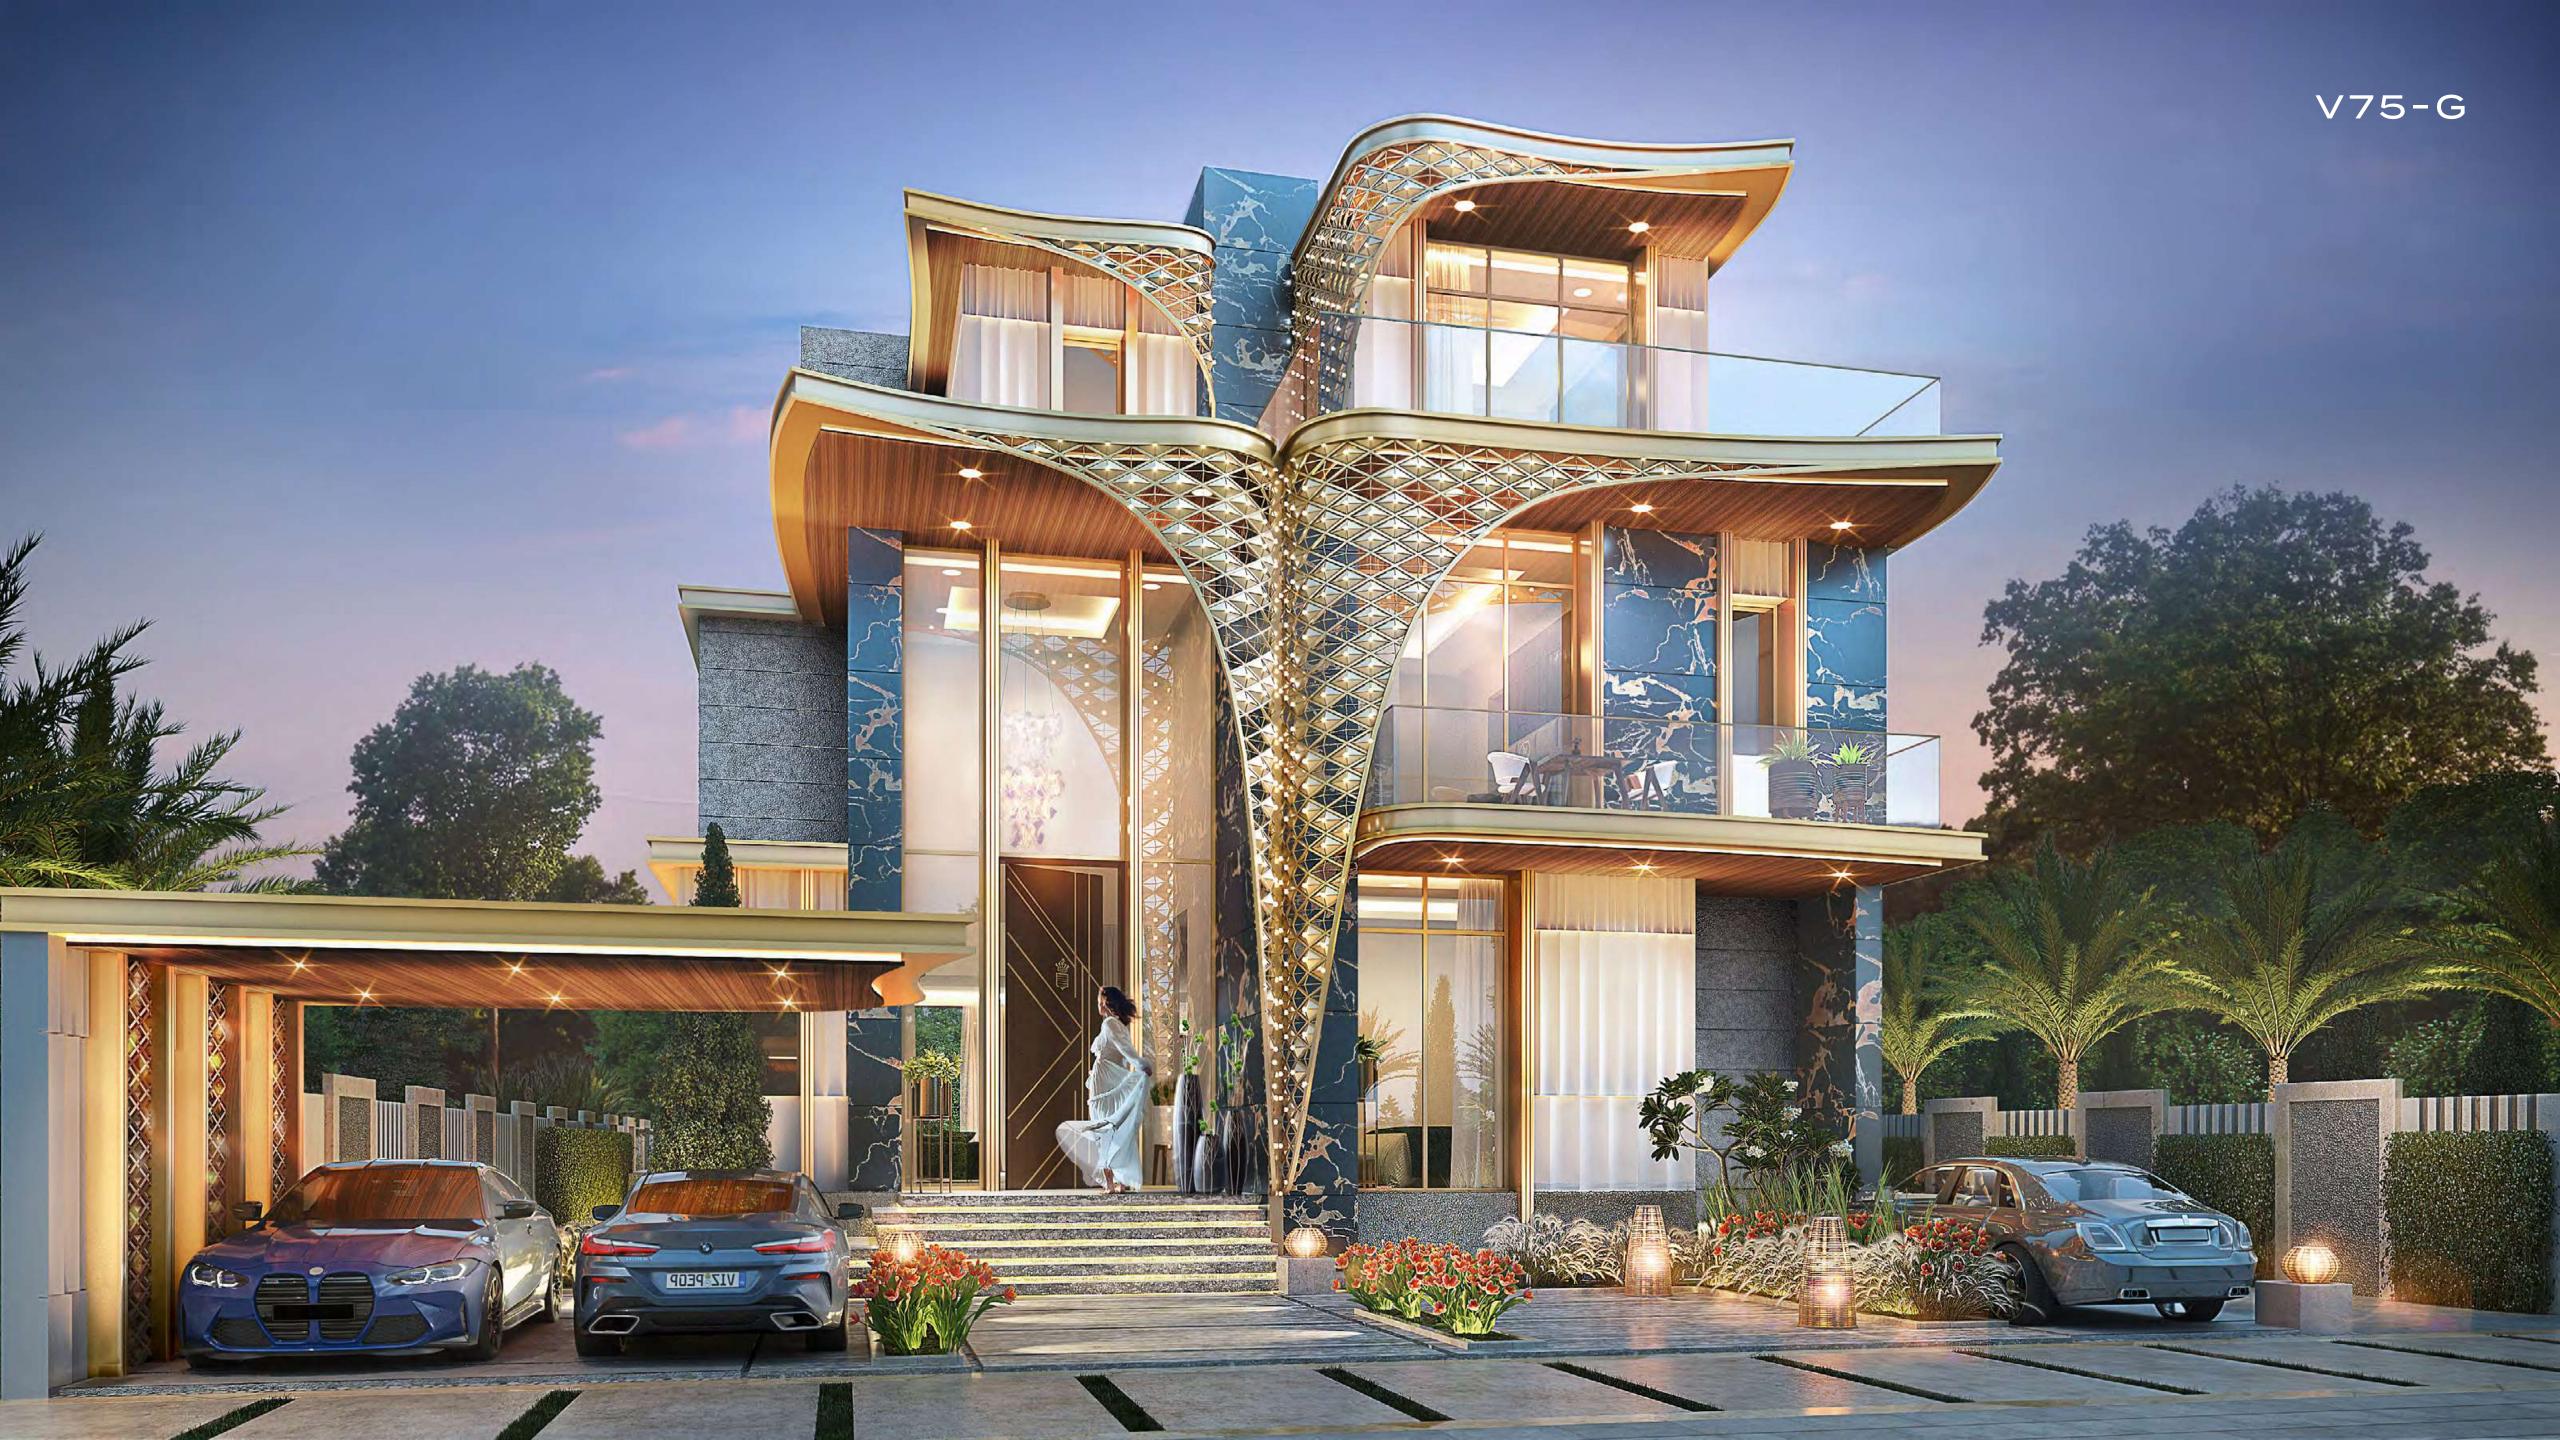

THE
GLEAMING
JEWELS
OF DAMAC
HILLS

THE GEMS ESTATES
VILLAS WOULD
BE QUITE AT
HOME WITHIN
AN ART GALLERY,
CREATIONS TO BE
ADMIRED FOR ALL
ETERNITY.

EVERYTHING YOU CAN IMAGINE IS REAL.

THIS IS THE LAND OF POSSIBILITIES,
WHERE ART BECOMES LIFE
WHERE LIFE BECOMES ART.

AND WHERE...

A CREATION OFTHE NIGHT

de GRISOGONO's decades of mastery are on full display on the exteriors of the villas. The design takes inspiration from the black diamond, a stately gemstone that exudes power and grace.

Delicate yet captivating gold features complement and highlight the dark exteriors flawlessly, while large glass windows offer a tantalizing glimpse into a different world.

A world of dreams and of dreamers.

ARTISALINE
AROUND
YOUR
THOUGHTS

The resemblance to a work of art is no coincidence. Gems Estates draw inspiration from the works of renowned Austrian painter Gustav Klimt, a master of the Symbolism style of painting.

You will find subtle homages to him throughout the villa, such as the dominant black and gold palette and the graceful curves of the more prominent features.

Answer its call, and take up an extraordinary life at your new abode.