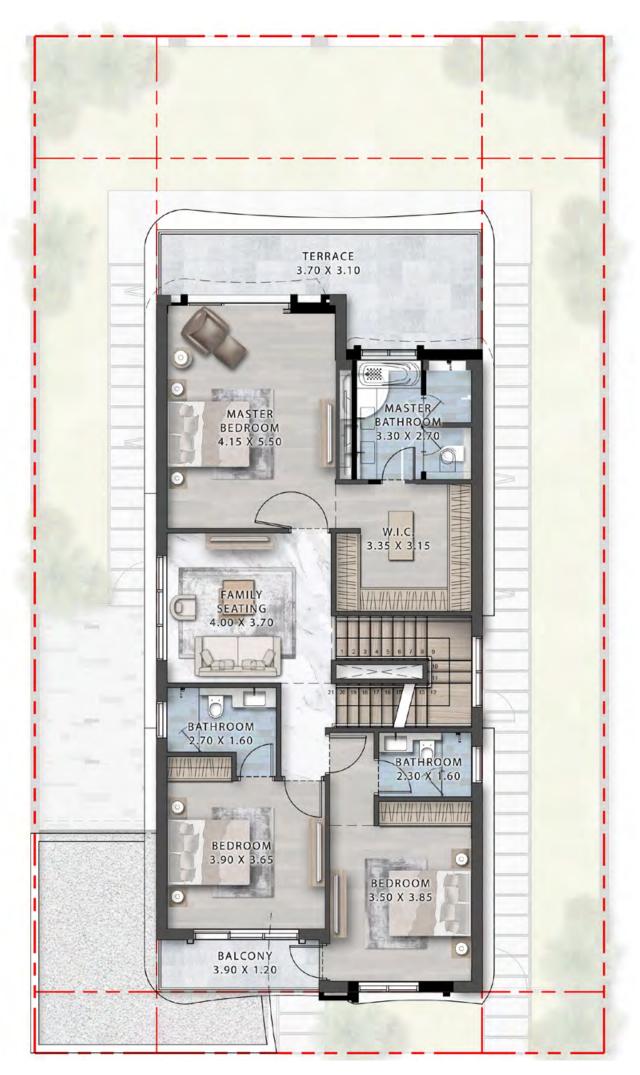

- En suite bedrooms with walk-in closets

YOUR
DREAMS,
MADE
MANIFEST

When life begins to imitate art, all of this world's luxuries are laid bare to you.

- Multiple spacious parking spaces
- Elevated swimming pool
- Jacuzzi
- Indoor gym
- Private cinema