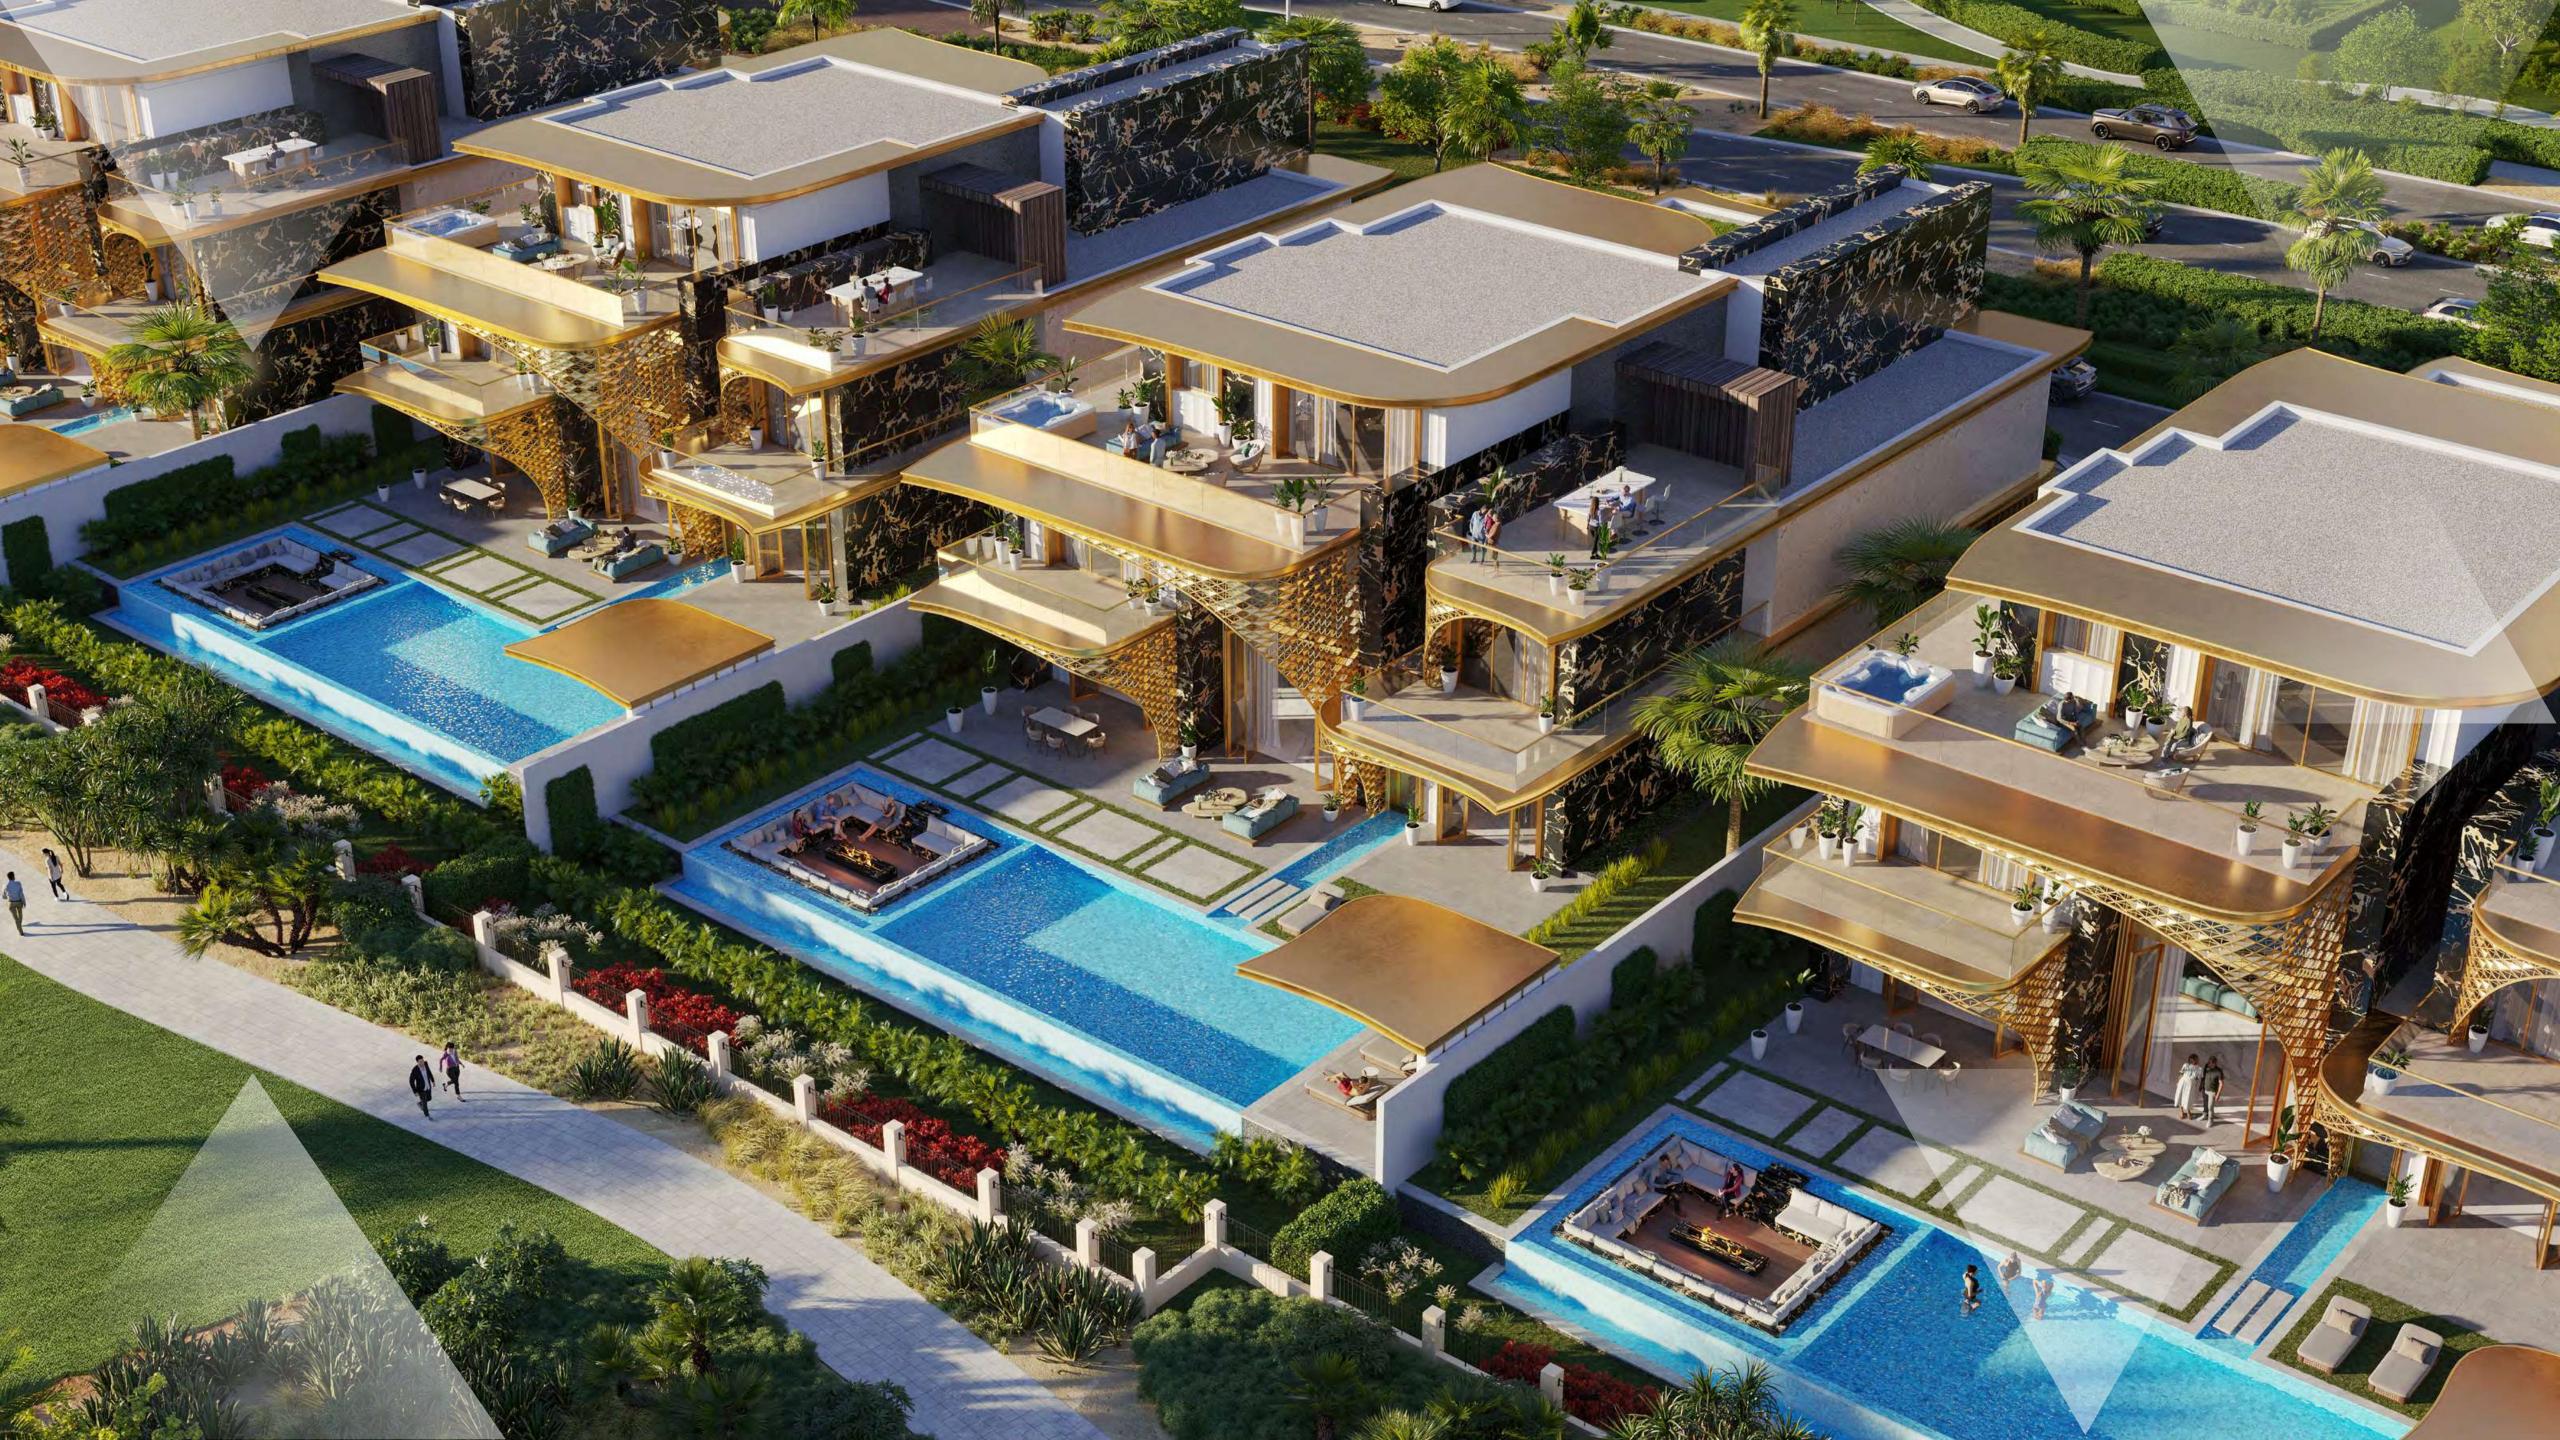

THE
GLEAMING
JEWELS
OF DAMAC
HILLS

THE GEMS ESTATES
VILLAS WOULD
BE QUITE AT
HOME WITHIN
AN ART GALLERY,
CREATIONS TO BE
ADMIRED FOR ALL
ETERNITY.

EVERYTHING YOU CAN IMAGINE IS REAL.

THIS IS THE LAND OF POSSIBILITIES,
WHERE ART BECOMES LIFE
WHERE LIFE BECOMES ART.

AND WHERE...

A CREATION OFTHE NIGHT

de GRISOGONO's decades of mastery are on full display on the exteriors of the villas. The design takes inspiration from the black diamond, a stately gemstone that exudes power and grace.

Delicate yet captivating gold features complement and highlight the dark exteriors flawlessly, while large glass windows offer a tantalizing glimpse into a different world.

A world of dreams and of dreamers.

ARTISALINE
AROUND
YOUR
THOUGHTS

The resemblance to a work of art is no coincidence. Gems Estates draw inspiration from the works of renowned Austrian painter Gustav Klimt, a master of the Symbolism style of painting.

You will find subtle homages to him throughout the villa, such as the dominant black and gold palette and the graceful curves of the more prominent features.

Answer its call, and take up an extraordinary life at your new abode.