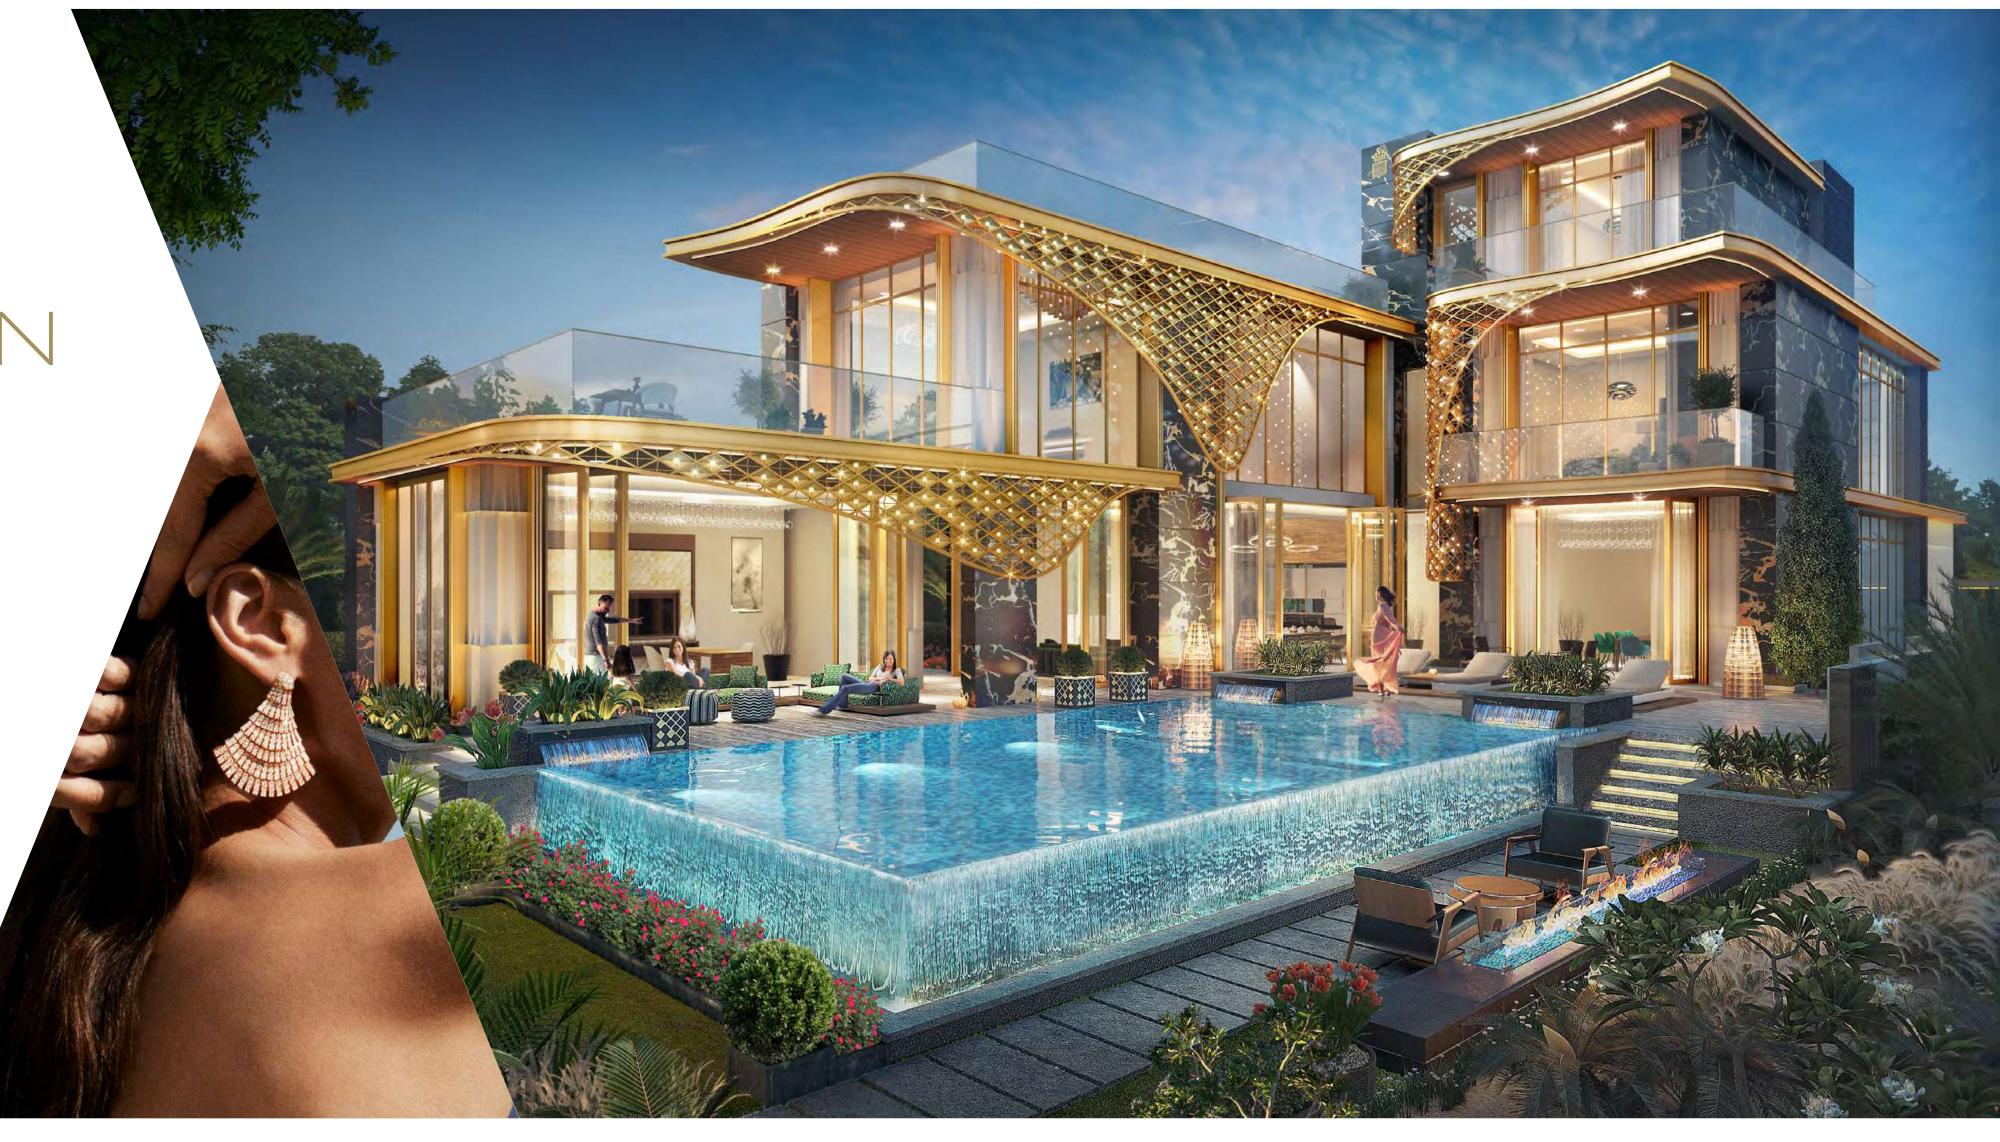

AND WHERE...

A CREATION OFTHE NIGHT

de GRISOGONO's decades of mastery are on full display on the exteriors of the villas. The design takes inspiration from the black diamond, a stately gemstone that exudes power and grace.

Delicate yet captivating gold features complement and highlight the dark exteriors flawlessly, while large glass windows offer a tantalizing glimpse into a different world.

A world of dreams and of dreamers.

ARTISALINE
AROUND
YOUR
THOUGHTS

The resemblance to a work of art is no coincidence. Gems Estates draw inspiration from the works of renowned Austrian painter Gustav Klimt, a master of the Symbolism style of painting.

You will find subtle homages to him throughout the villa, such as the dominant black and gold palette and the graceful curves of the more prominent features.

Answer its call, and take up an extraordinary life at your new abode.

- En suite bedrooms with walk-in closets

YOUR
DREAMS,
MADE
MANIFEST

When life begins to imitate art, all of this world's luxuries are laid bare to you.

- Multiple spacious parking spaces
- Elevated swimming pool
- Jacuzzi
- Indoor gym
- Private cinema