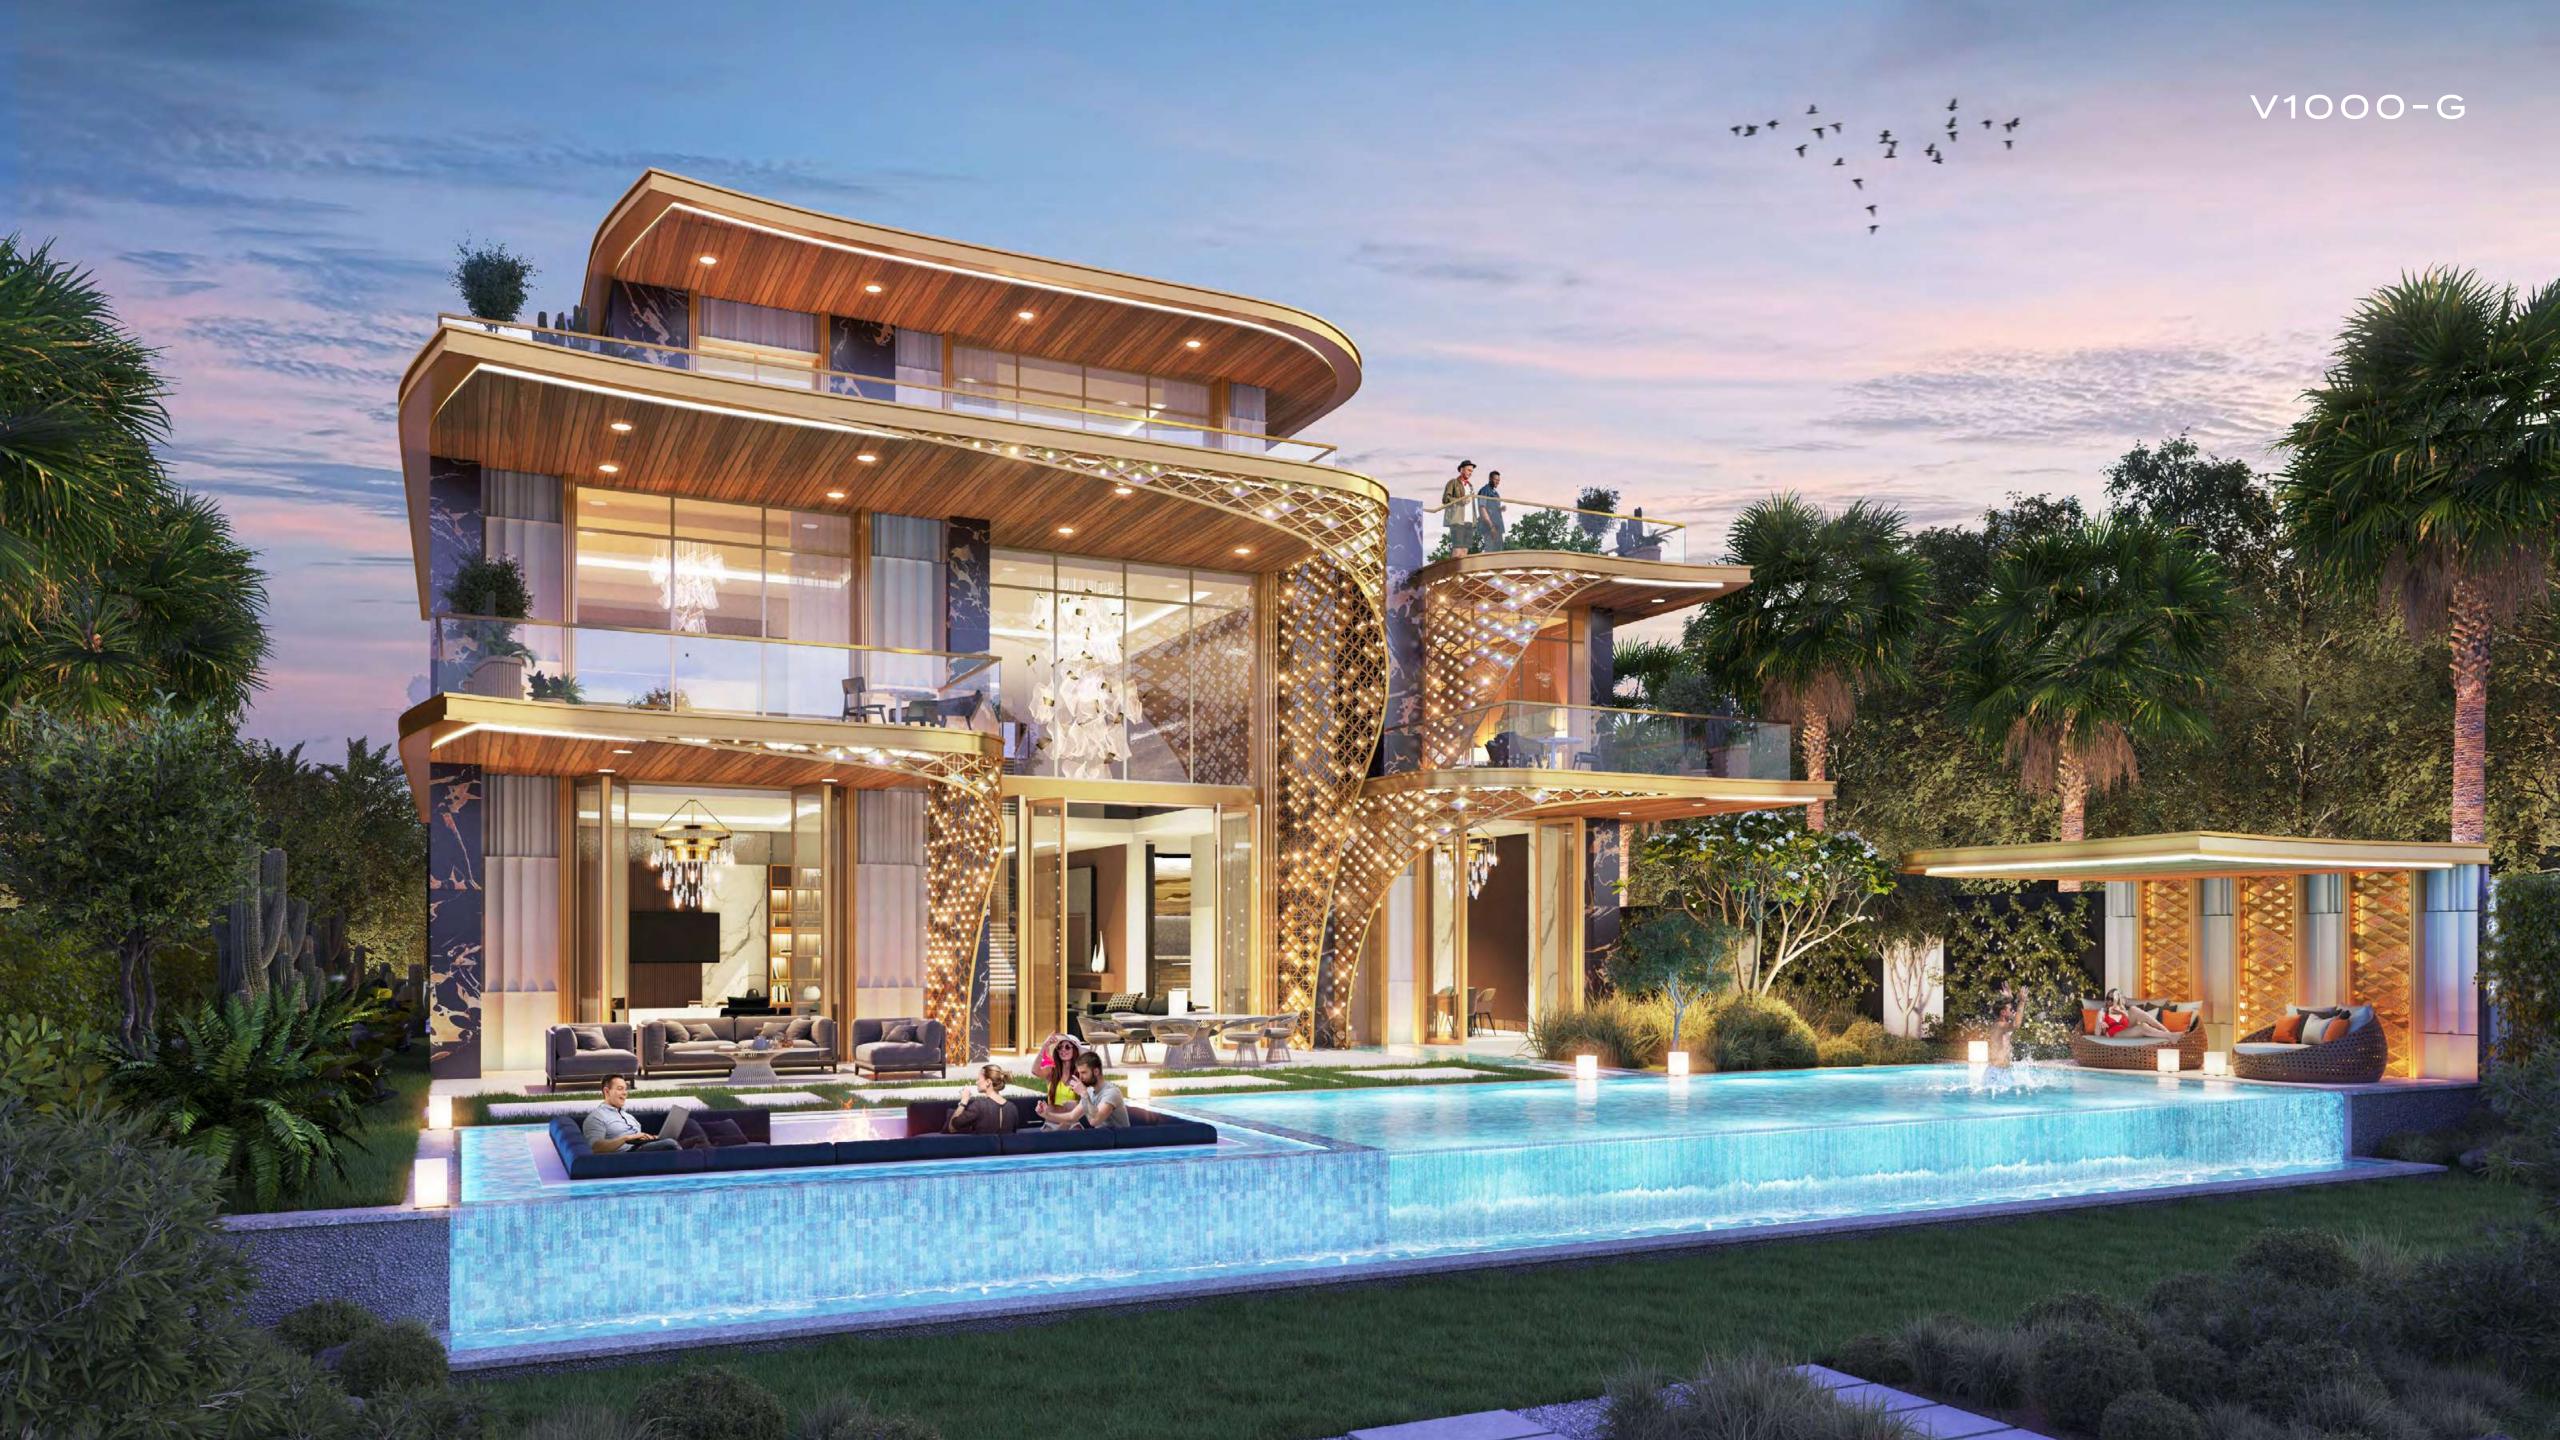

AND WHERE...

A CREATION OFTHE NIGHT

de GRISOGONO's decades of mastery are on full display on the exteriors of the villas. The design takes inspiration from the black diamond, a stately gemstone that exudes power and grace.

Delicate yet captivating gold features complement and highlight the dark exteriors flawlessly, while large glass windows offer a tantalizing glimpse into a different world.

A world of dreams and of dreamers.

ARTISALINE
AROUND
YOUR
THOUGHTS

The resemblance to a work of art is no coincidence. Gems Estates draw inspiration from the works of renowned Austrian painter Gustav Klimt, a master of the Symbolism style of painting.

You will find subtle homages to him throughout the villa, such as the dominant black and gold palette and the graceful curves of the more prominent features.

Answer its call, and take up an extraordinary life at your new abode.

- En suite bedrooms with walk-in closets

YOUR
DREAMS,
MADE
MANIFEST

When life begins to imitate art, all of this world's luxuries are laid bare to you.

- Multiple spacious parking spaces
- Elevated swimming pool
- Jacuzzi
- Indoor gym
- Private cinema