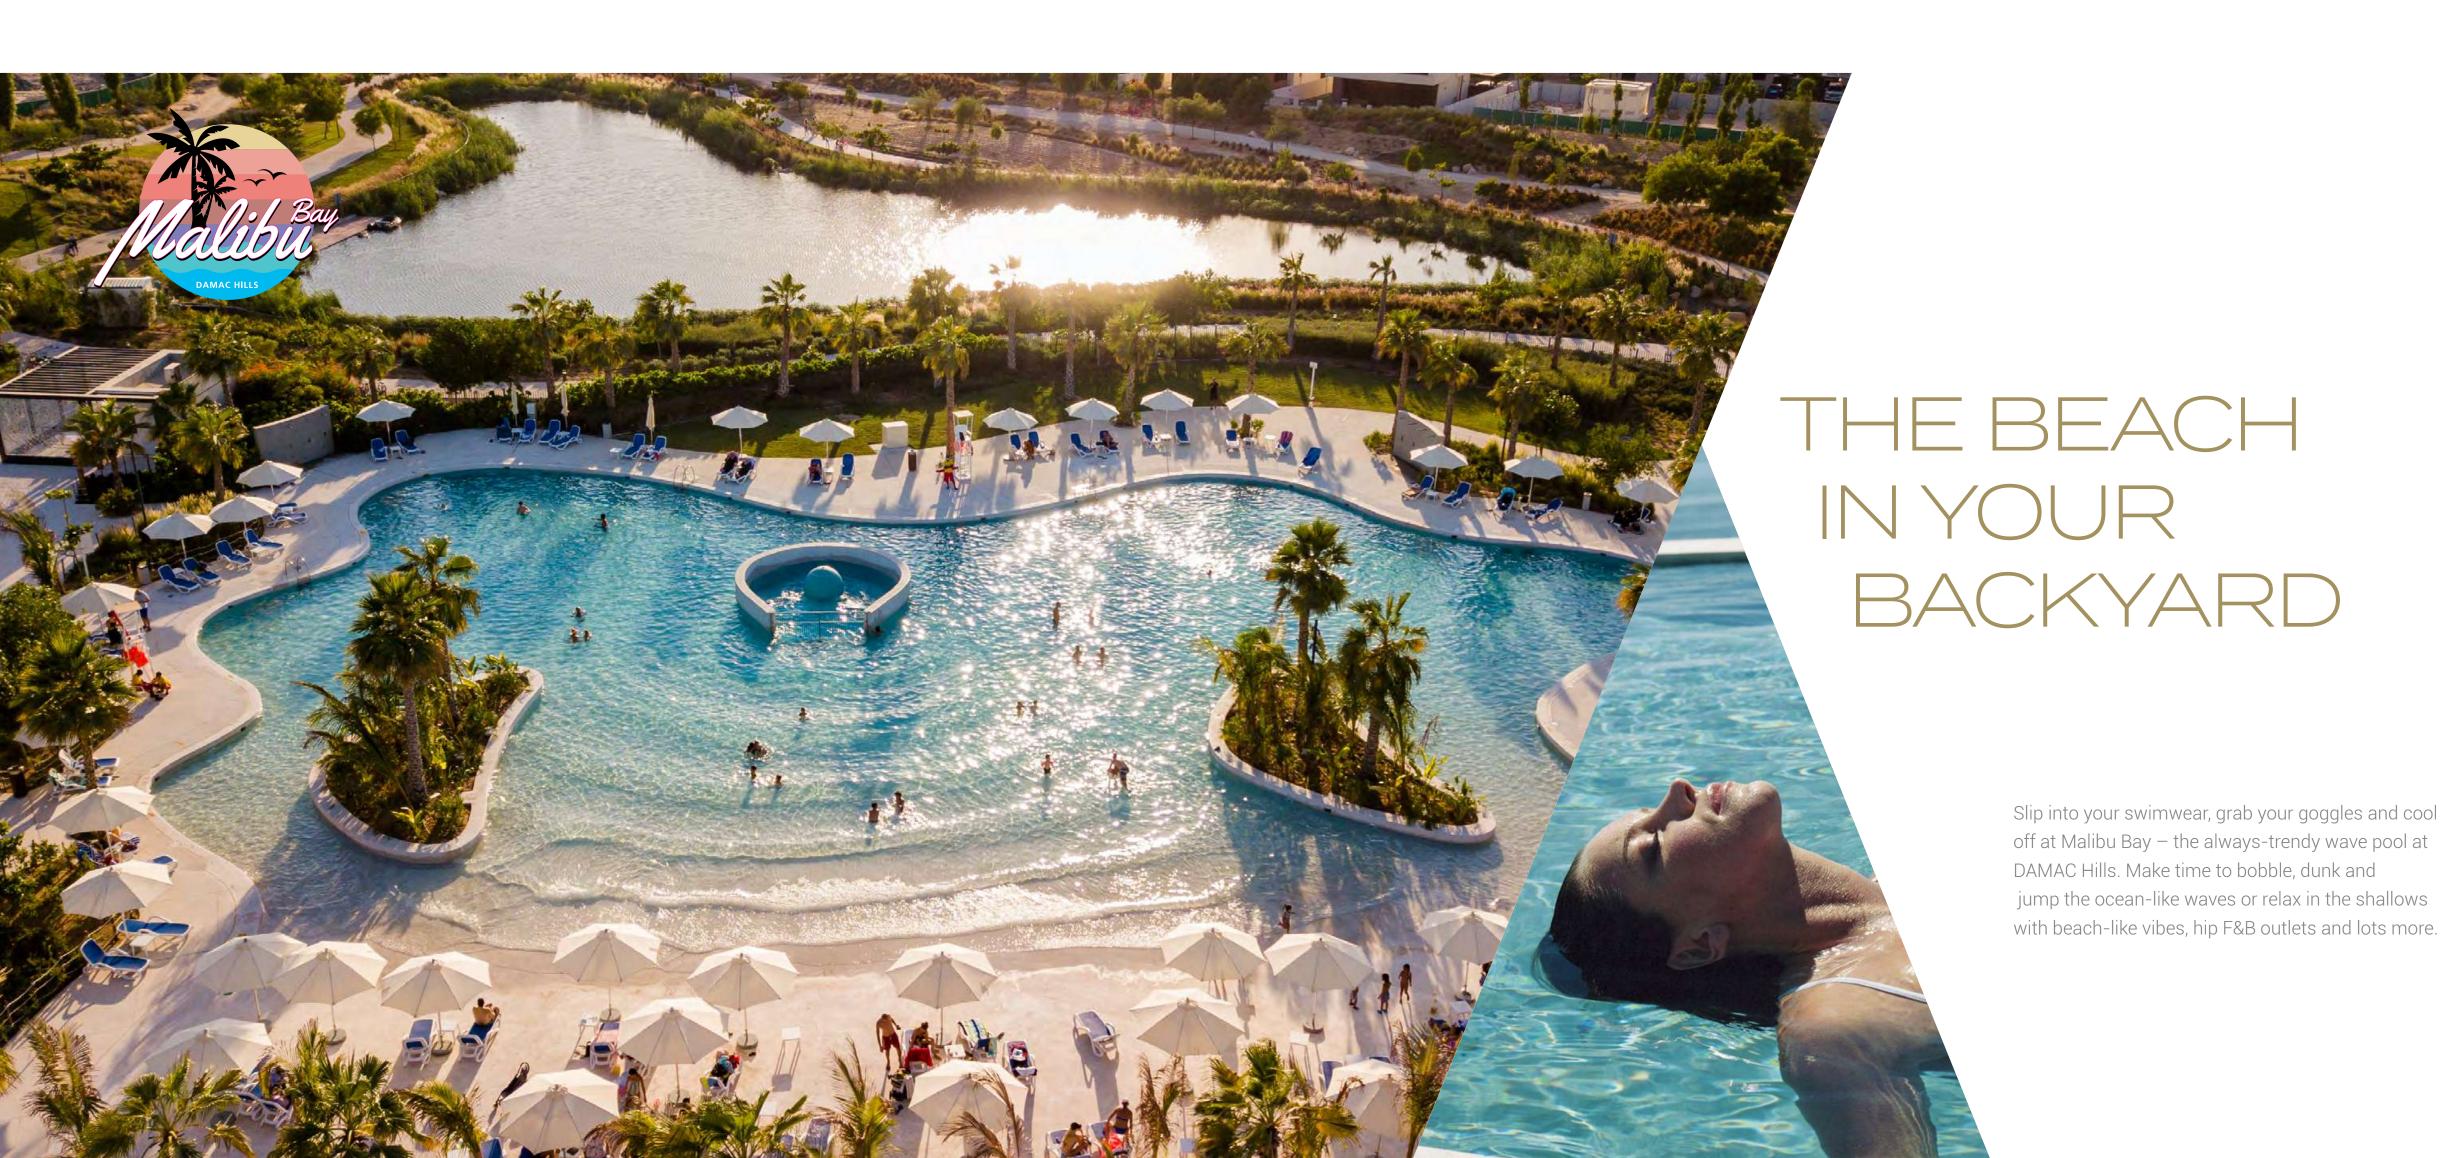

## **AMENITIES**

- 1 Basketball Court
- 2 Football Court
- 3 Tennis Court
- 4 Cricket Field

5 Volleyball Court

- 6 BBQ Area
- 7 Kids Play Area
- 8 Kids Crazy Golf
- 9 Ice Rink
- 10 Horse Stables
- 11 Catch & Release
- 12 Jogging Track
- 13 Skate Park
- 14 Centeral Park
- 15 Picnic Park

- 16 Fruit Park
- 17 Wet Wadi Fountain
- 18 Lake
- 19 Fishing Lake
- 20 Malibu Bay Wave Pool
- 21 Petting Farm22 Golf Course
- 23 Events Area
- 24 Community Center
- 25 Padel Court