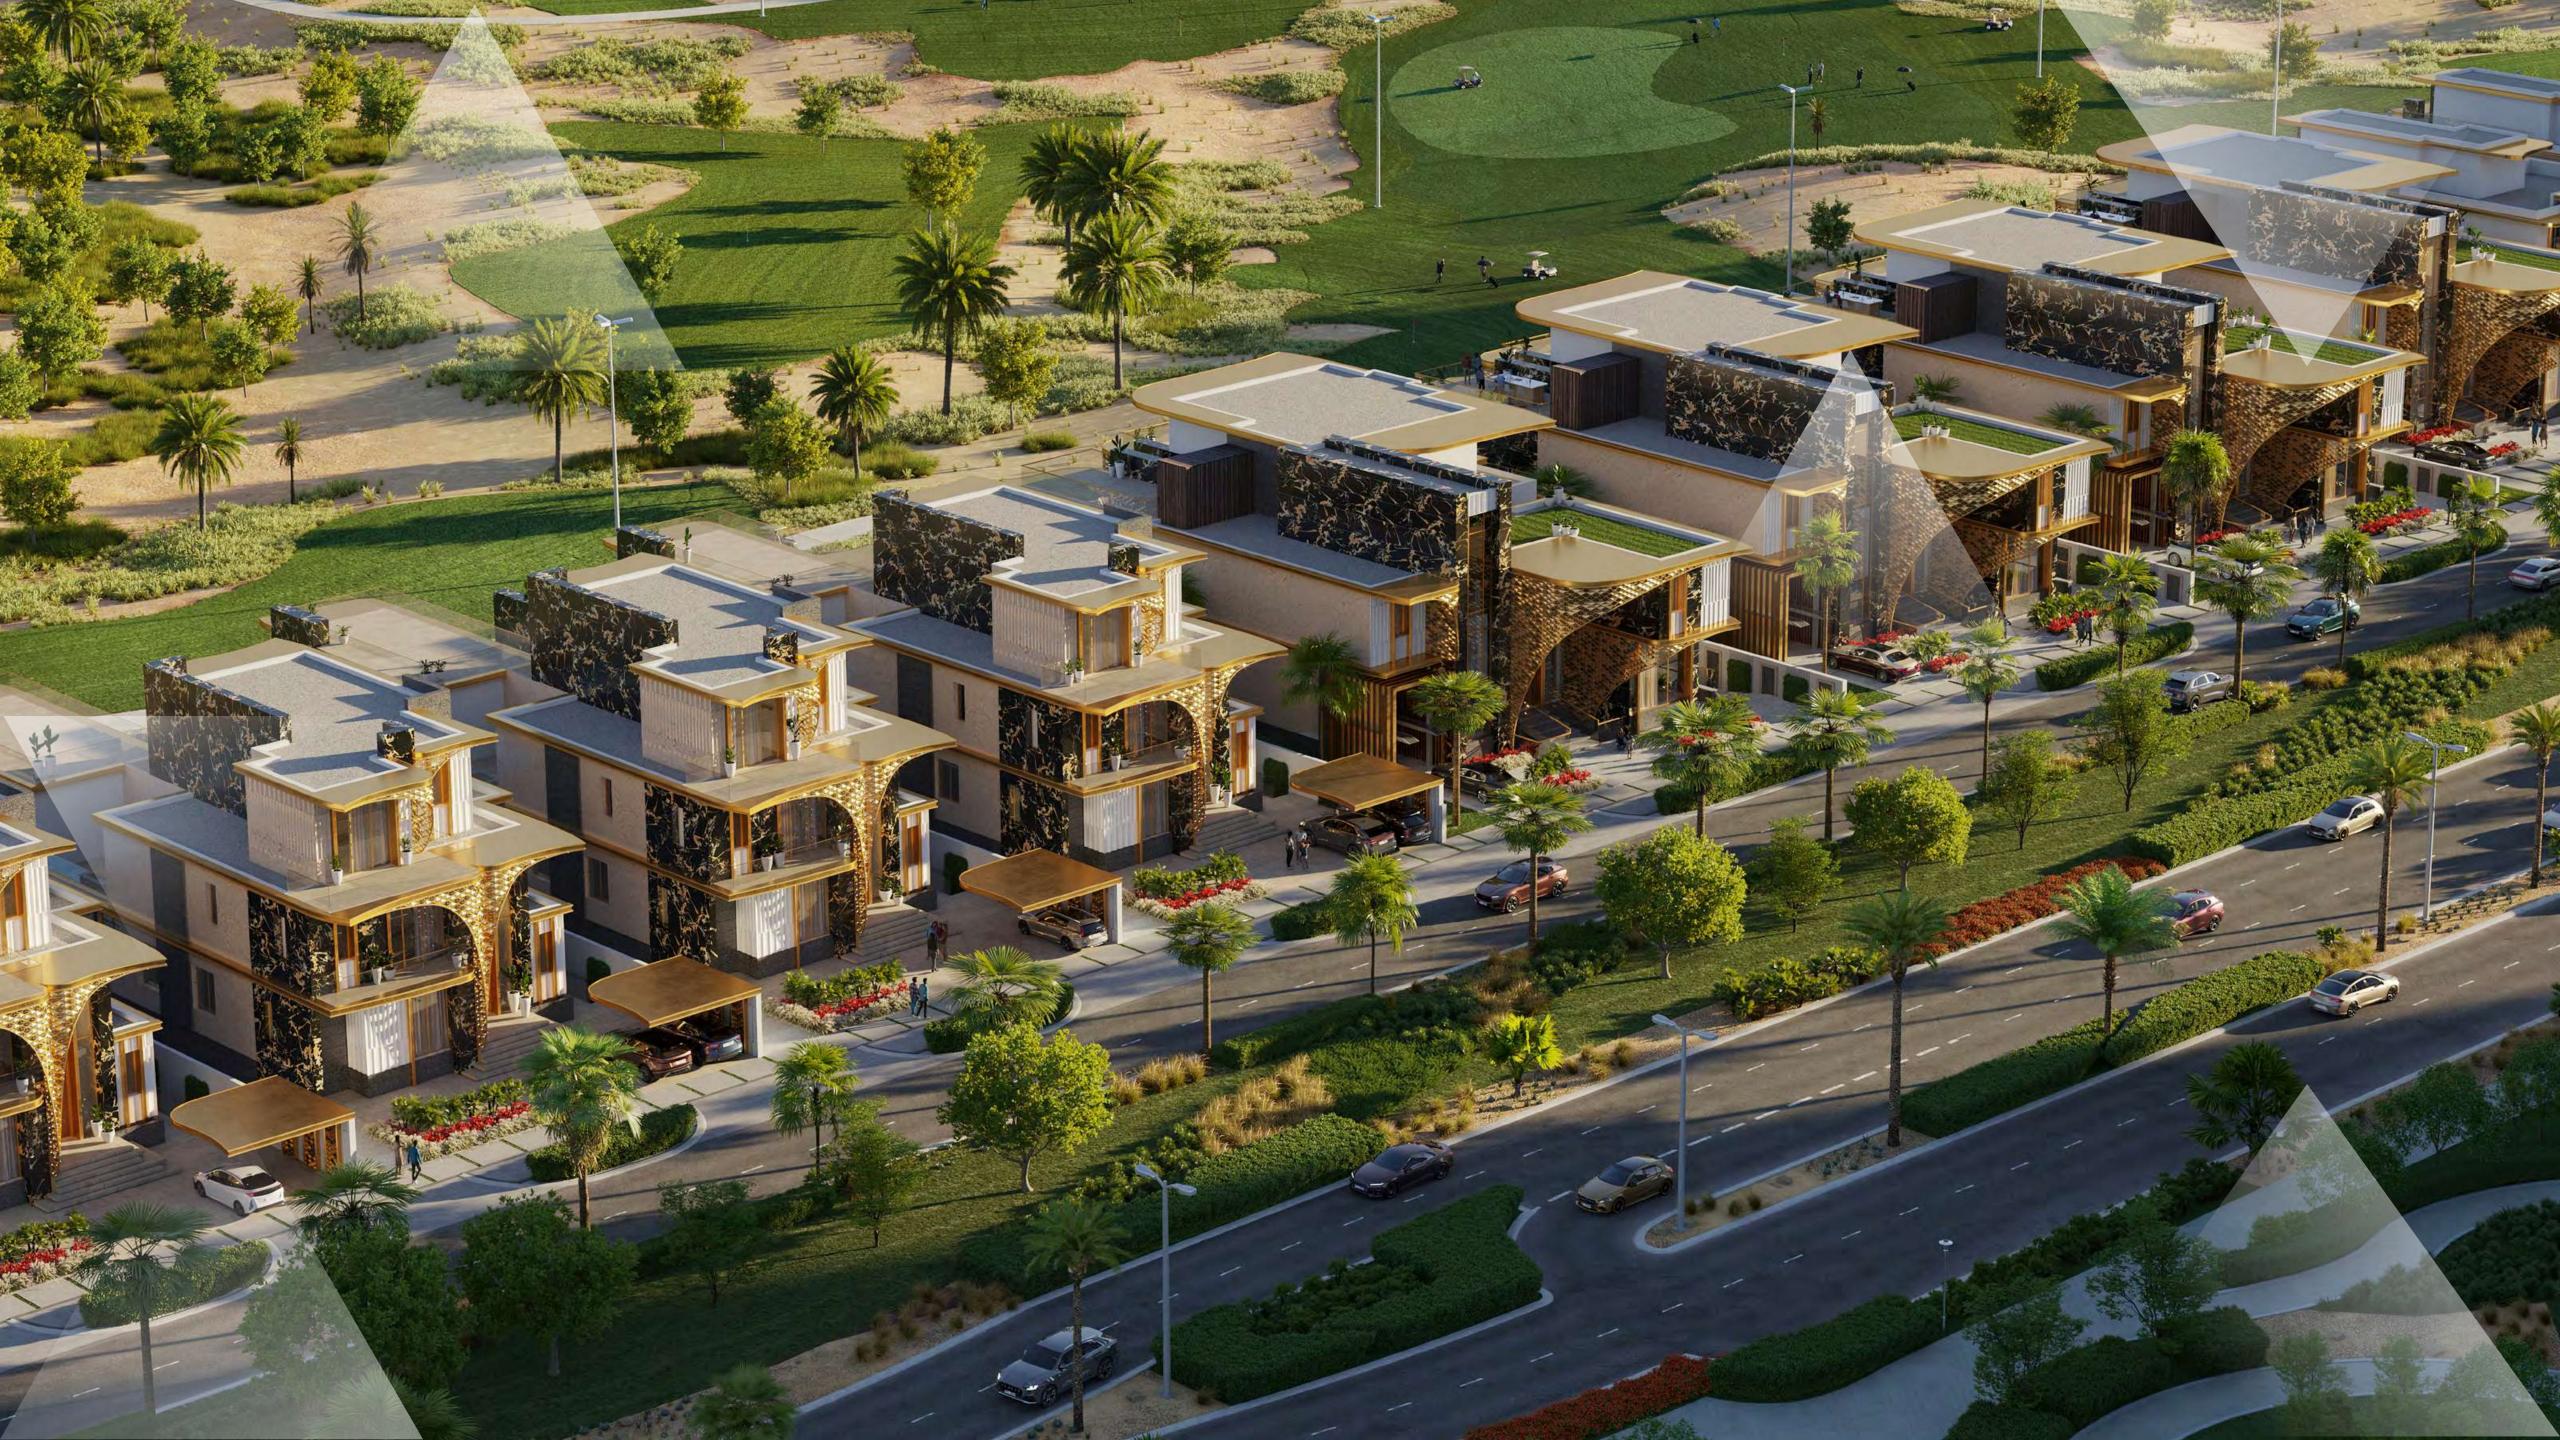

TRUMP
INTERNATIONAL
GOLF CLUB,
DUBAI

Located in the heart of DAMAC Hills,
Trump International Golf Club, Dubai exceeds
all expectations. This stunning property features
a magnificent championship golf course
designed by world-renowned architect, Gil
Hanse, and further boasts state-of-the-art golf
facilities, a world-class par-3 floodlit golf course,
and a magnificent Clubhouse.

For those who belong to a different league, this is your crowning glory.

# DAMAC HILLS CLOSE TO EVERYTHING