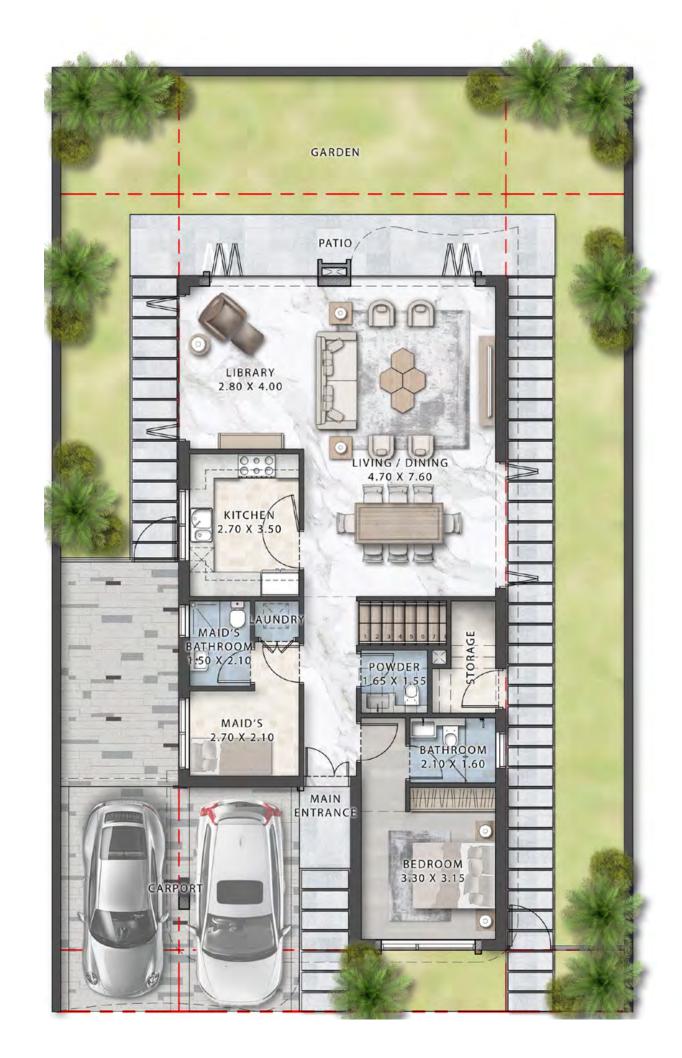

- En suite bedrooms with walk-in closets

YOUR
DREAMS,
MADE
MANIFEST

When life begins to imitate art, all of this world's luxuries are laid bare to you.

- Multiple spacious parking spaces
- Elevated swimming pool
- Jacuzzi
- Indoor gym
- Private cinema