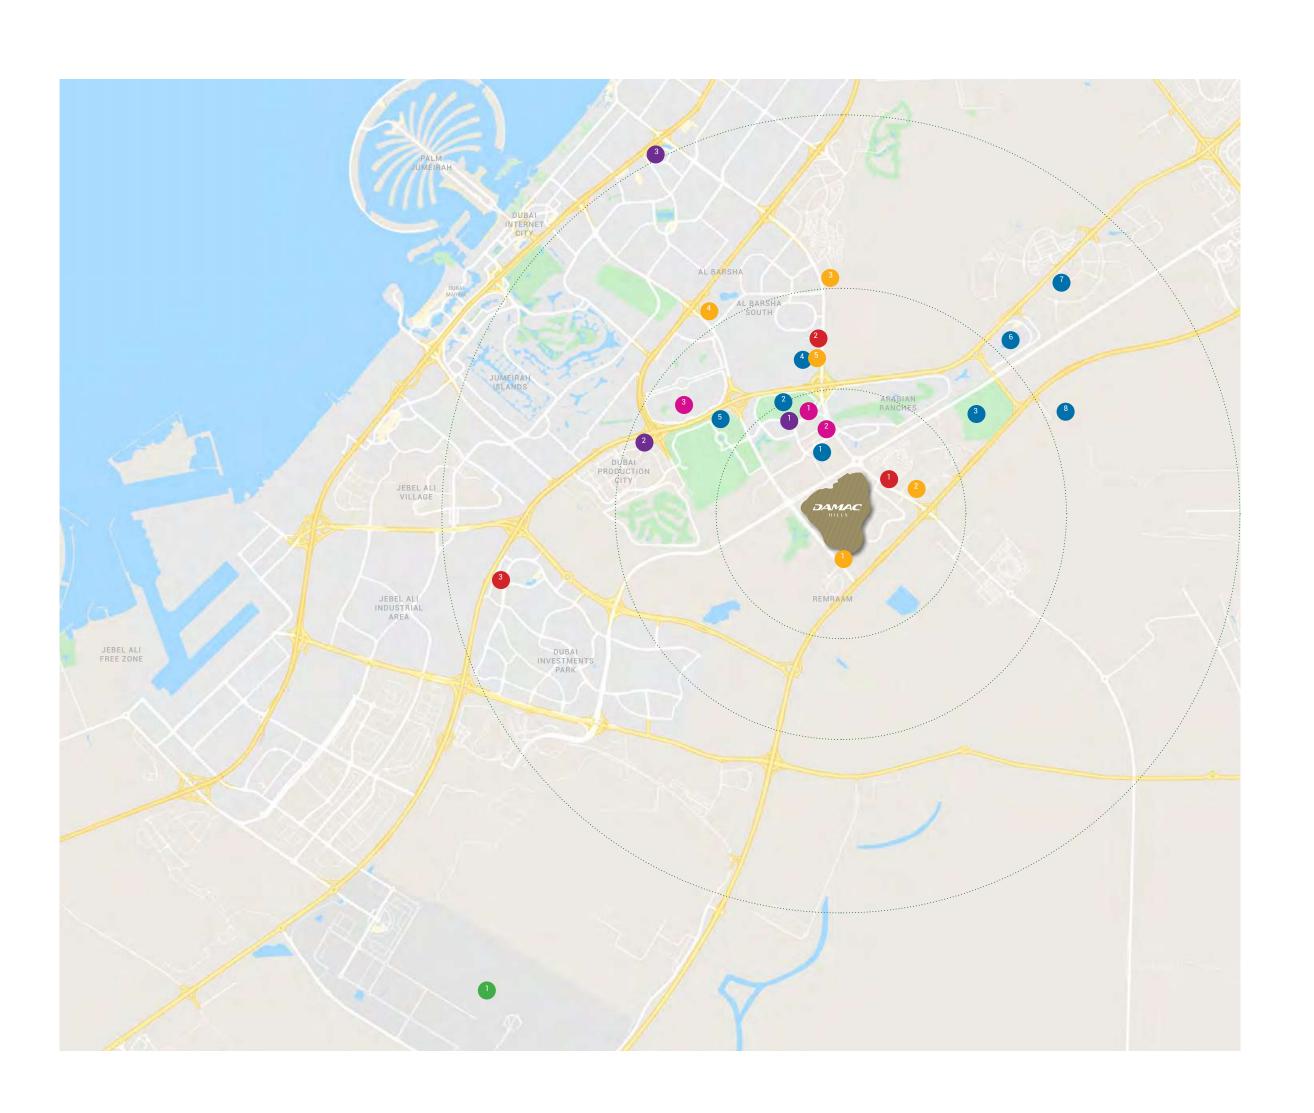

# DAMAC HILLS CLOSE TO EVERYTHING

## SPORTS AND LEISURE

- 1 Dubai Polo & Equestrian Club 10 minutes
- 2 Dubai Autodrome 12 minutes
- 3 The Plantation Equestrian and Polo Club 11 minutes
- 4 Miracle Garden 13 minutes
- 5 Dubai International Stadium 14 minutes
- 6 Global Village 14 minutes
- 7 IMG World 14 minutes
- 8 Hamdan Sports Complex 15 minutes

# MALLS

- 1 First Avenue Mall 11 minutes
- 2 City Centre Me'aisem 14 minutes
- 3 Mall of the Emirates 24 minutes

# HOSPITALS

- Aster Medical Centre 9 minutes
- Mediclinic Parkview Hospital 12 minutes
- 3 NMC Royal Hospital 19 minutes

# HOTELS

- Park Inn by Radisson 10 minutes
- 2 Studio One Hotel 9 minutes
- 3 Five Hotel Jumeirah Village Circle 19 minutes

# AIRPORT

1 Al Maktoum International Airport – 28 minutes

# SCHOOLS

- 1 Jebel Ali School 5 minutes
- 2 Fairgreen International School 11 minutes
- 3 Global Indian International School 16 minutes
- 4 Safa Community School 18 minutes
- 5 Kings' School 21 minutes