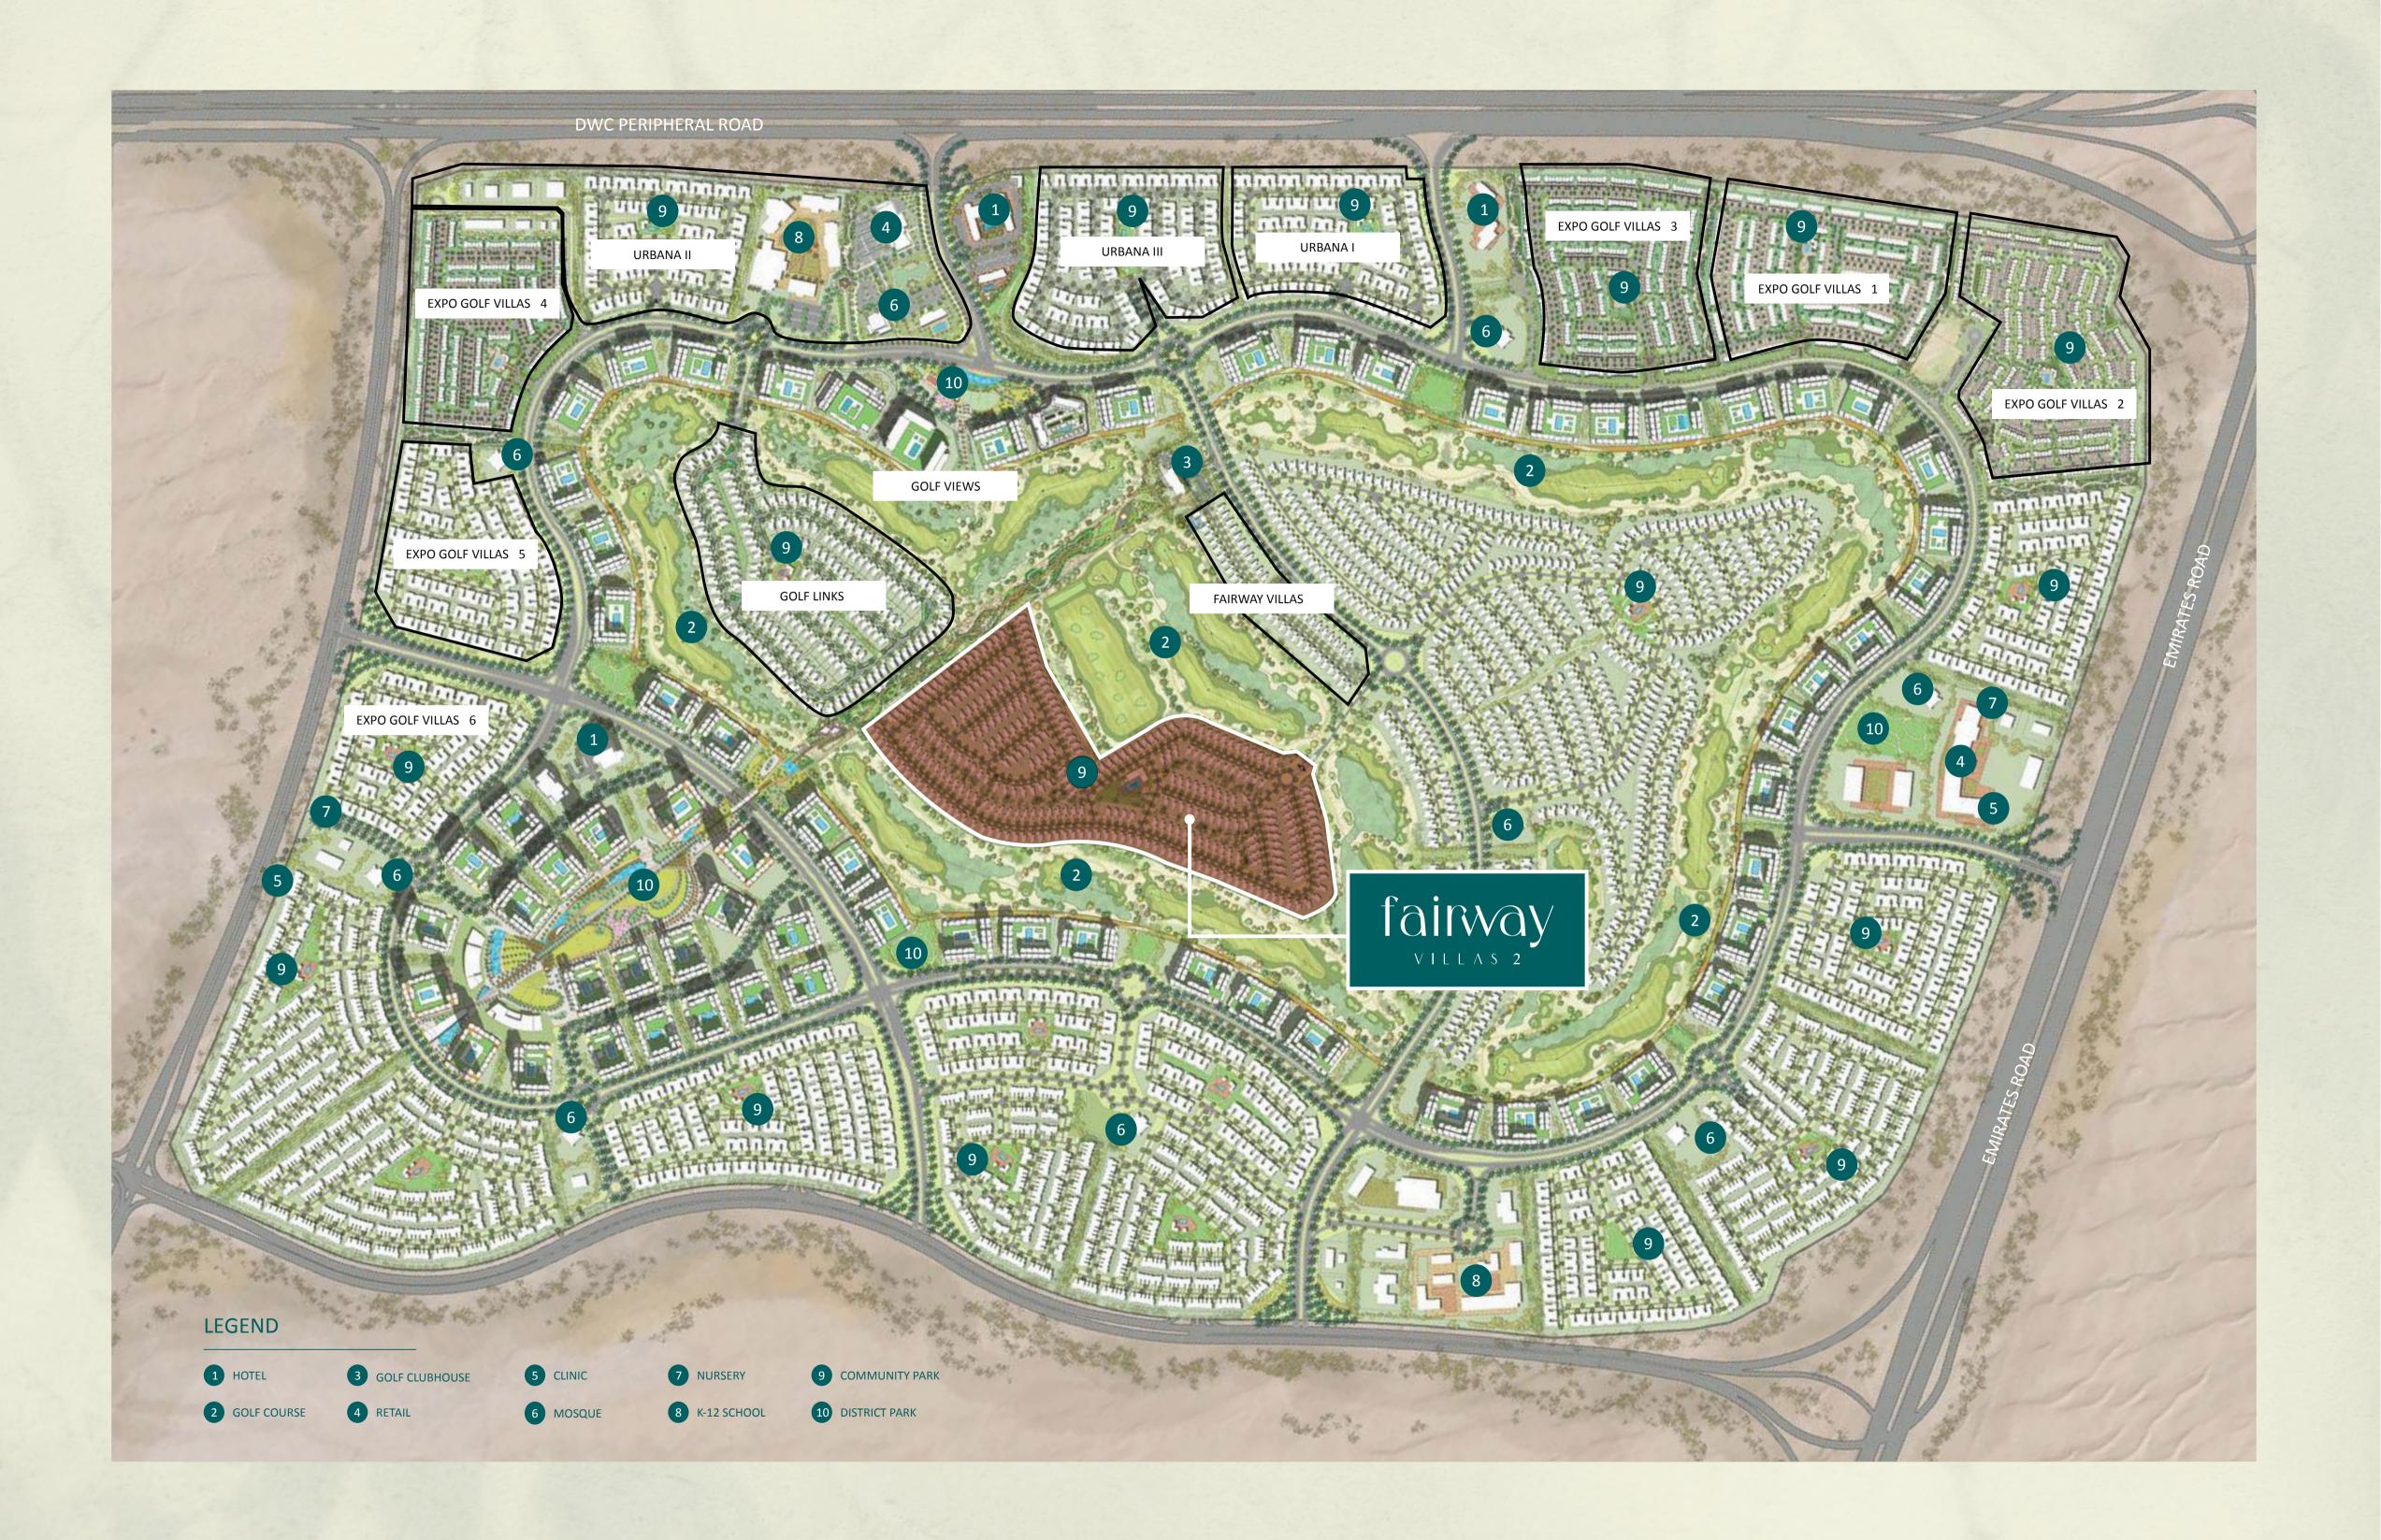

# Local Community with a Global Gateway

Emaar South is perfectly positioned alongside Expo City Dubai, the future vision of the Expo 2020 Dubai site, offering easy access to Al Maktoum International Airport and a host of Dubai's most popular attractions and business hubs, via the adjacent boulevard and a major highway.

## Welcome to Fairway Villas 2

Fairway Villas 2 is an exquisite collection of spacious villas in the centre of a cutting-edge, family-friendly community that is nestled in nature yet connected to an inspired array of world-class amenities.

## Amenities to Maximise Your Lifestyle

Located on a stunning 18-hole championship golf course, Fairway Villas 2 is a stunning community of stylish homes with three and four bedrooms. These exquisite villas are situated in the centre of a dynamic neighbourhood and feature modern design, generous space, and a high level of comfort.