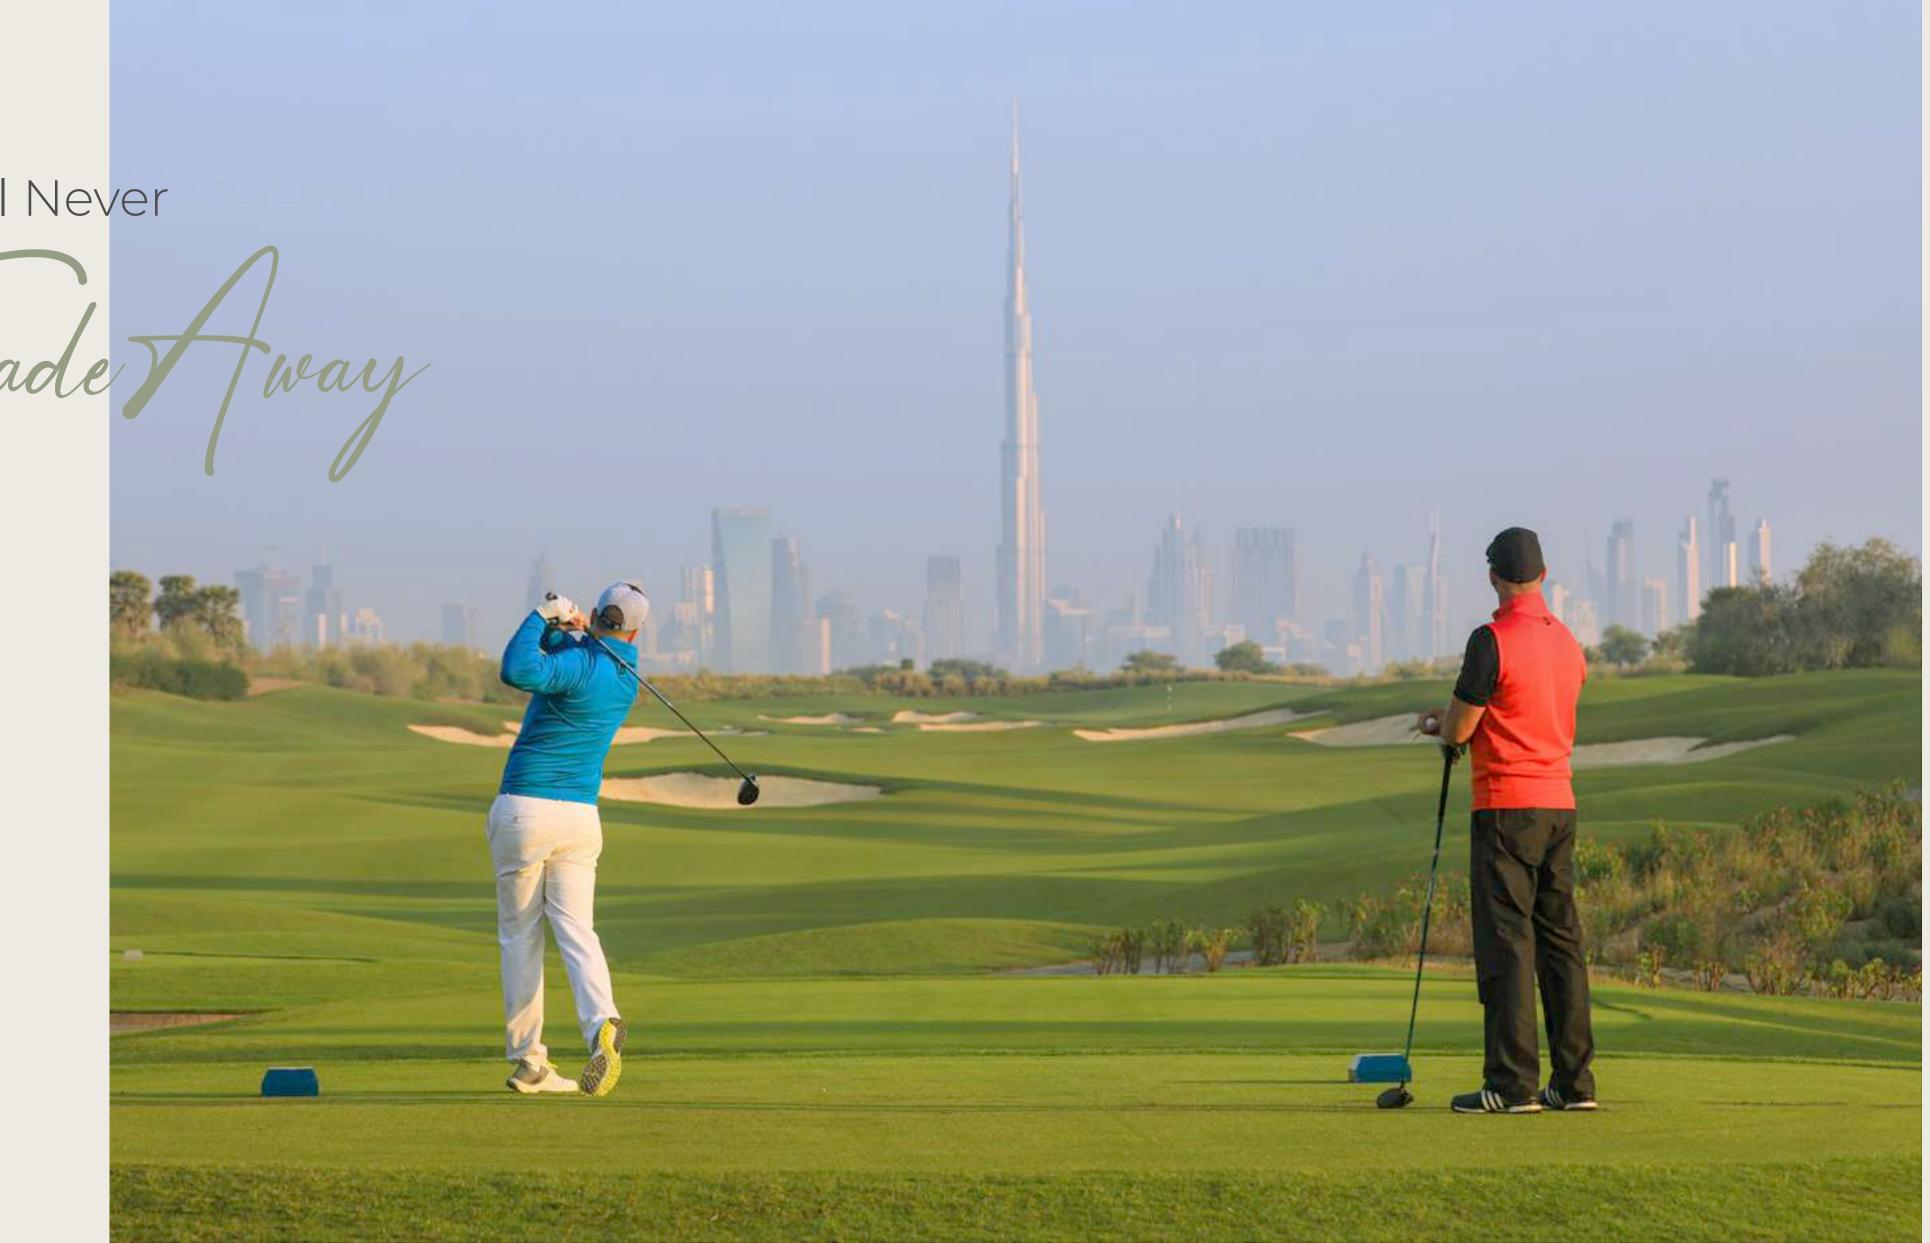

### Dubai Hills

Tolf wo

Dubai Hills Golf Club encompasses 1.2 milion sqm of meticulously manicured fairways, set against the backdrop of Burj Khalifa and Downtown Dubai, with a glorious outward nine.

Driving Range

Putting Green

Spacious Floodlit Practice Facility

Golf Academy

Gym, Pool & Other Amenities

A Host Of Dining Options