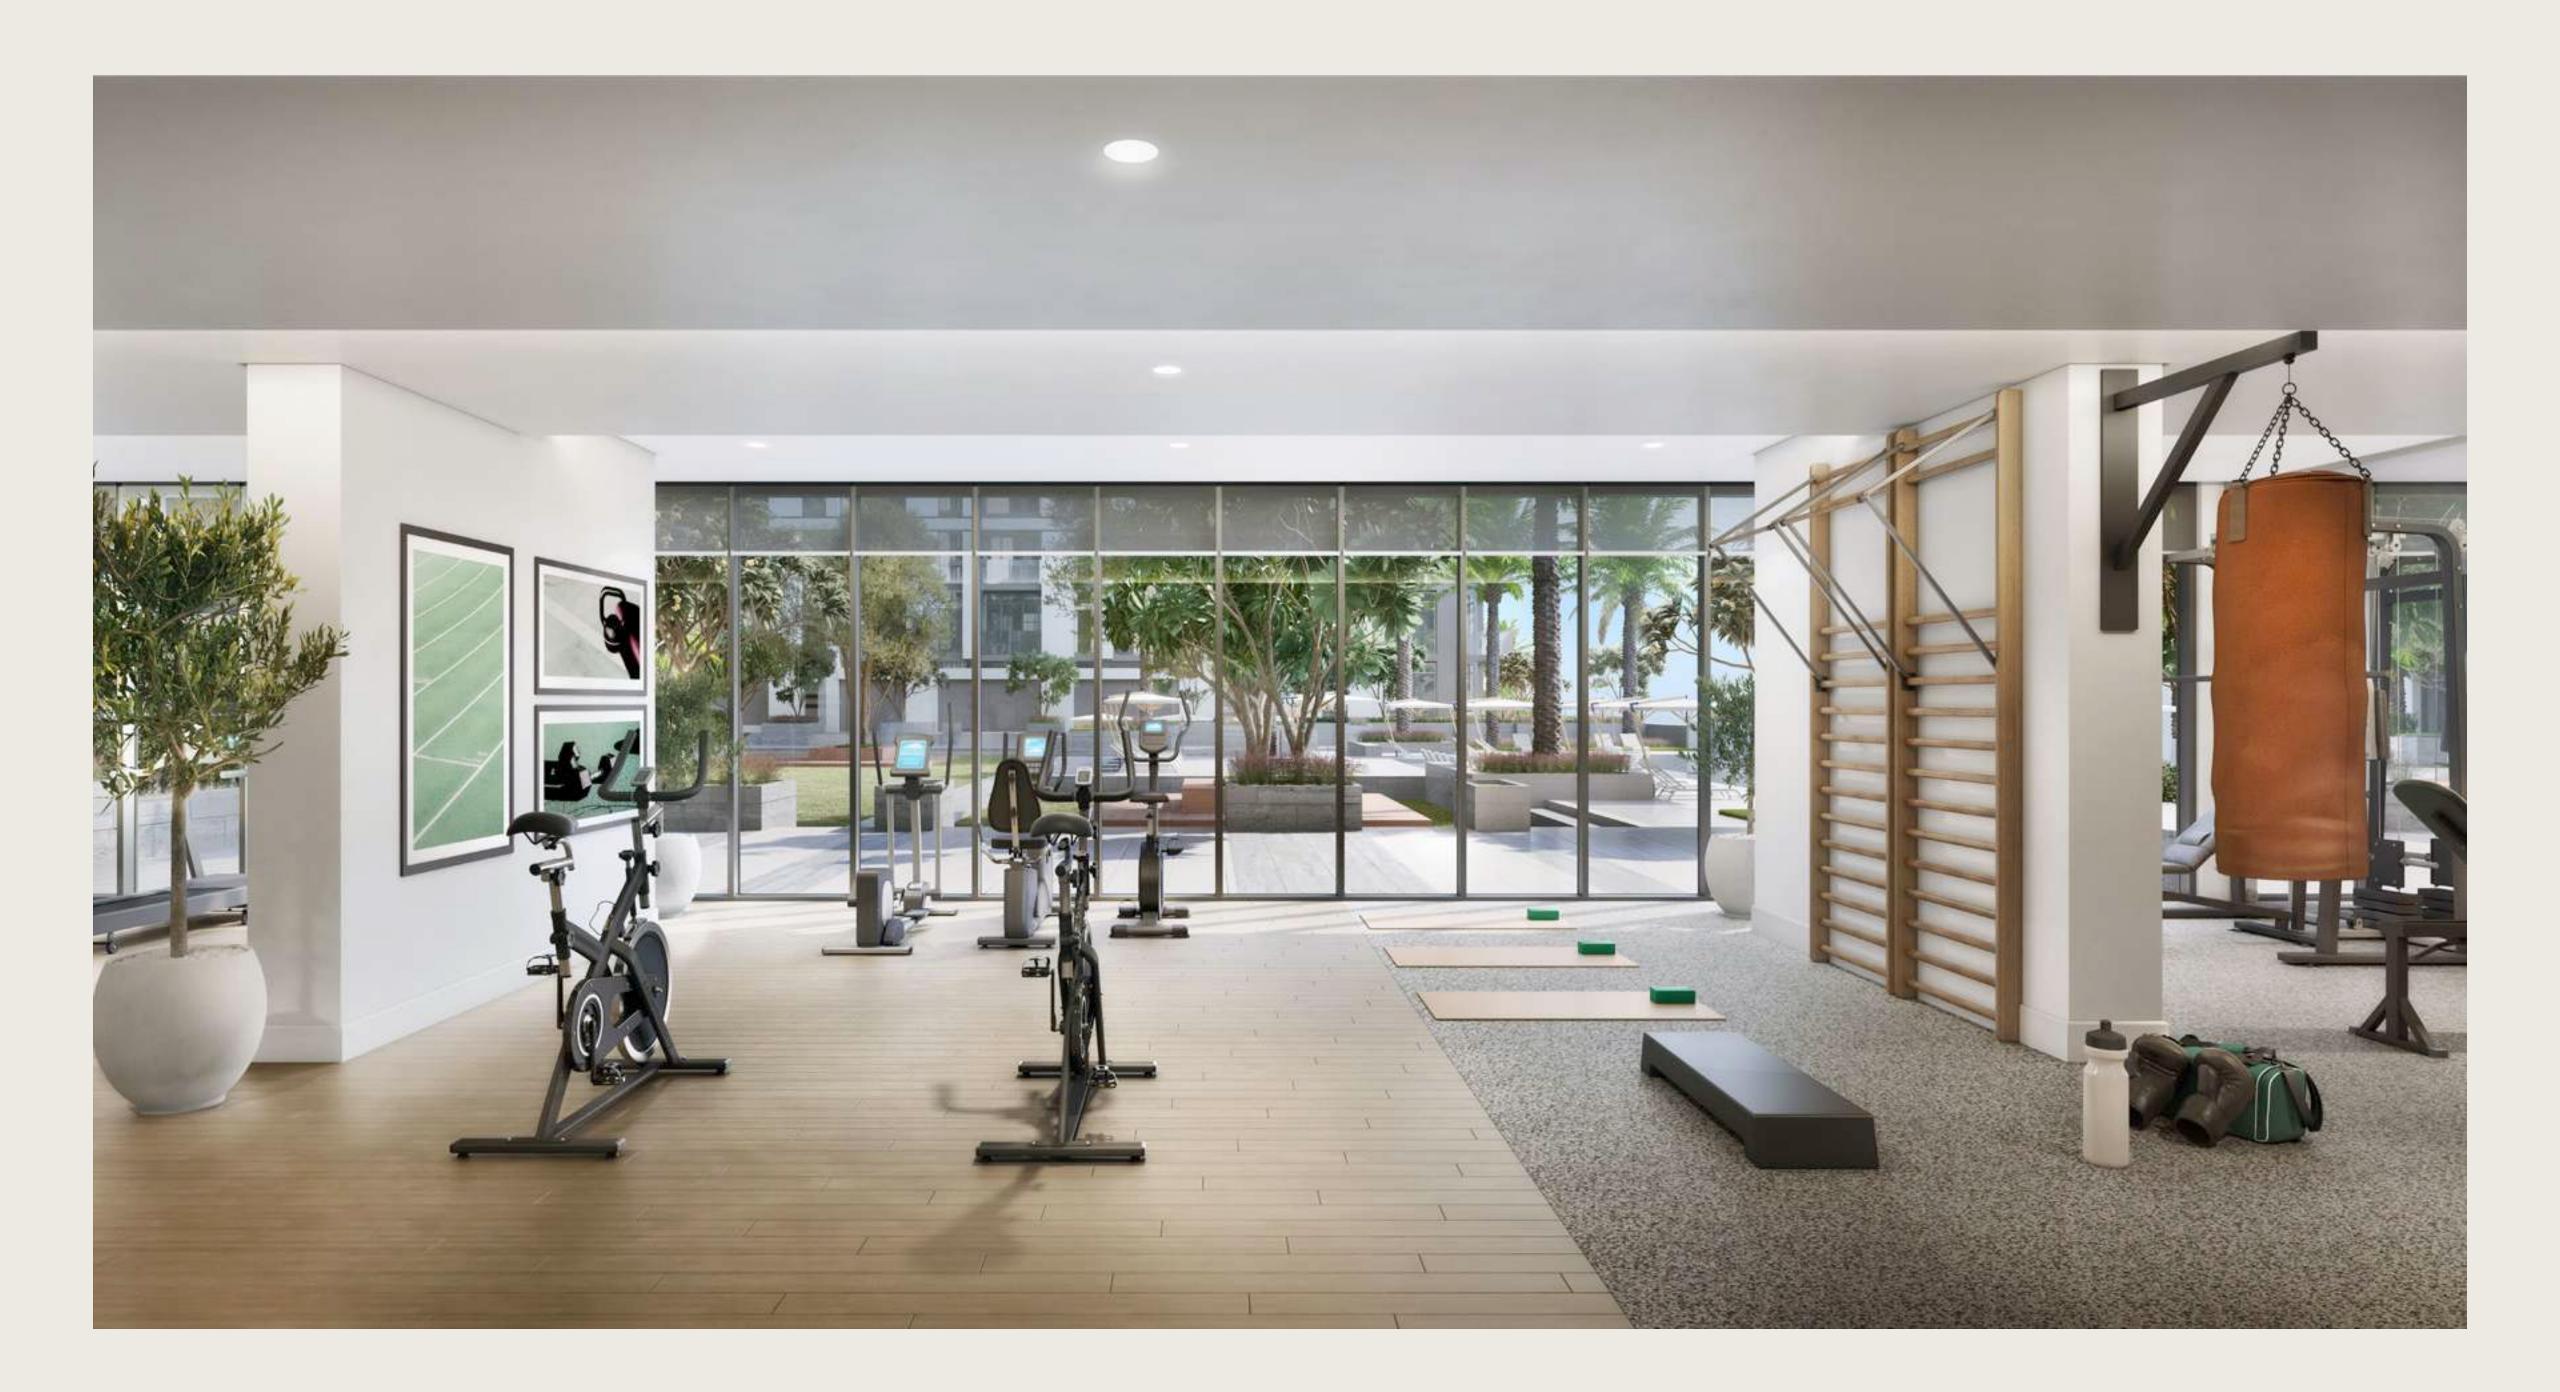

Fully equipped gym

Multi-function room

Generous landscaped podium area

BBQ area with access to Dubai Hills Park