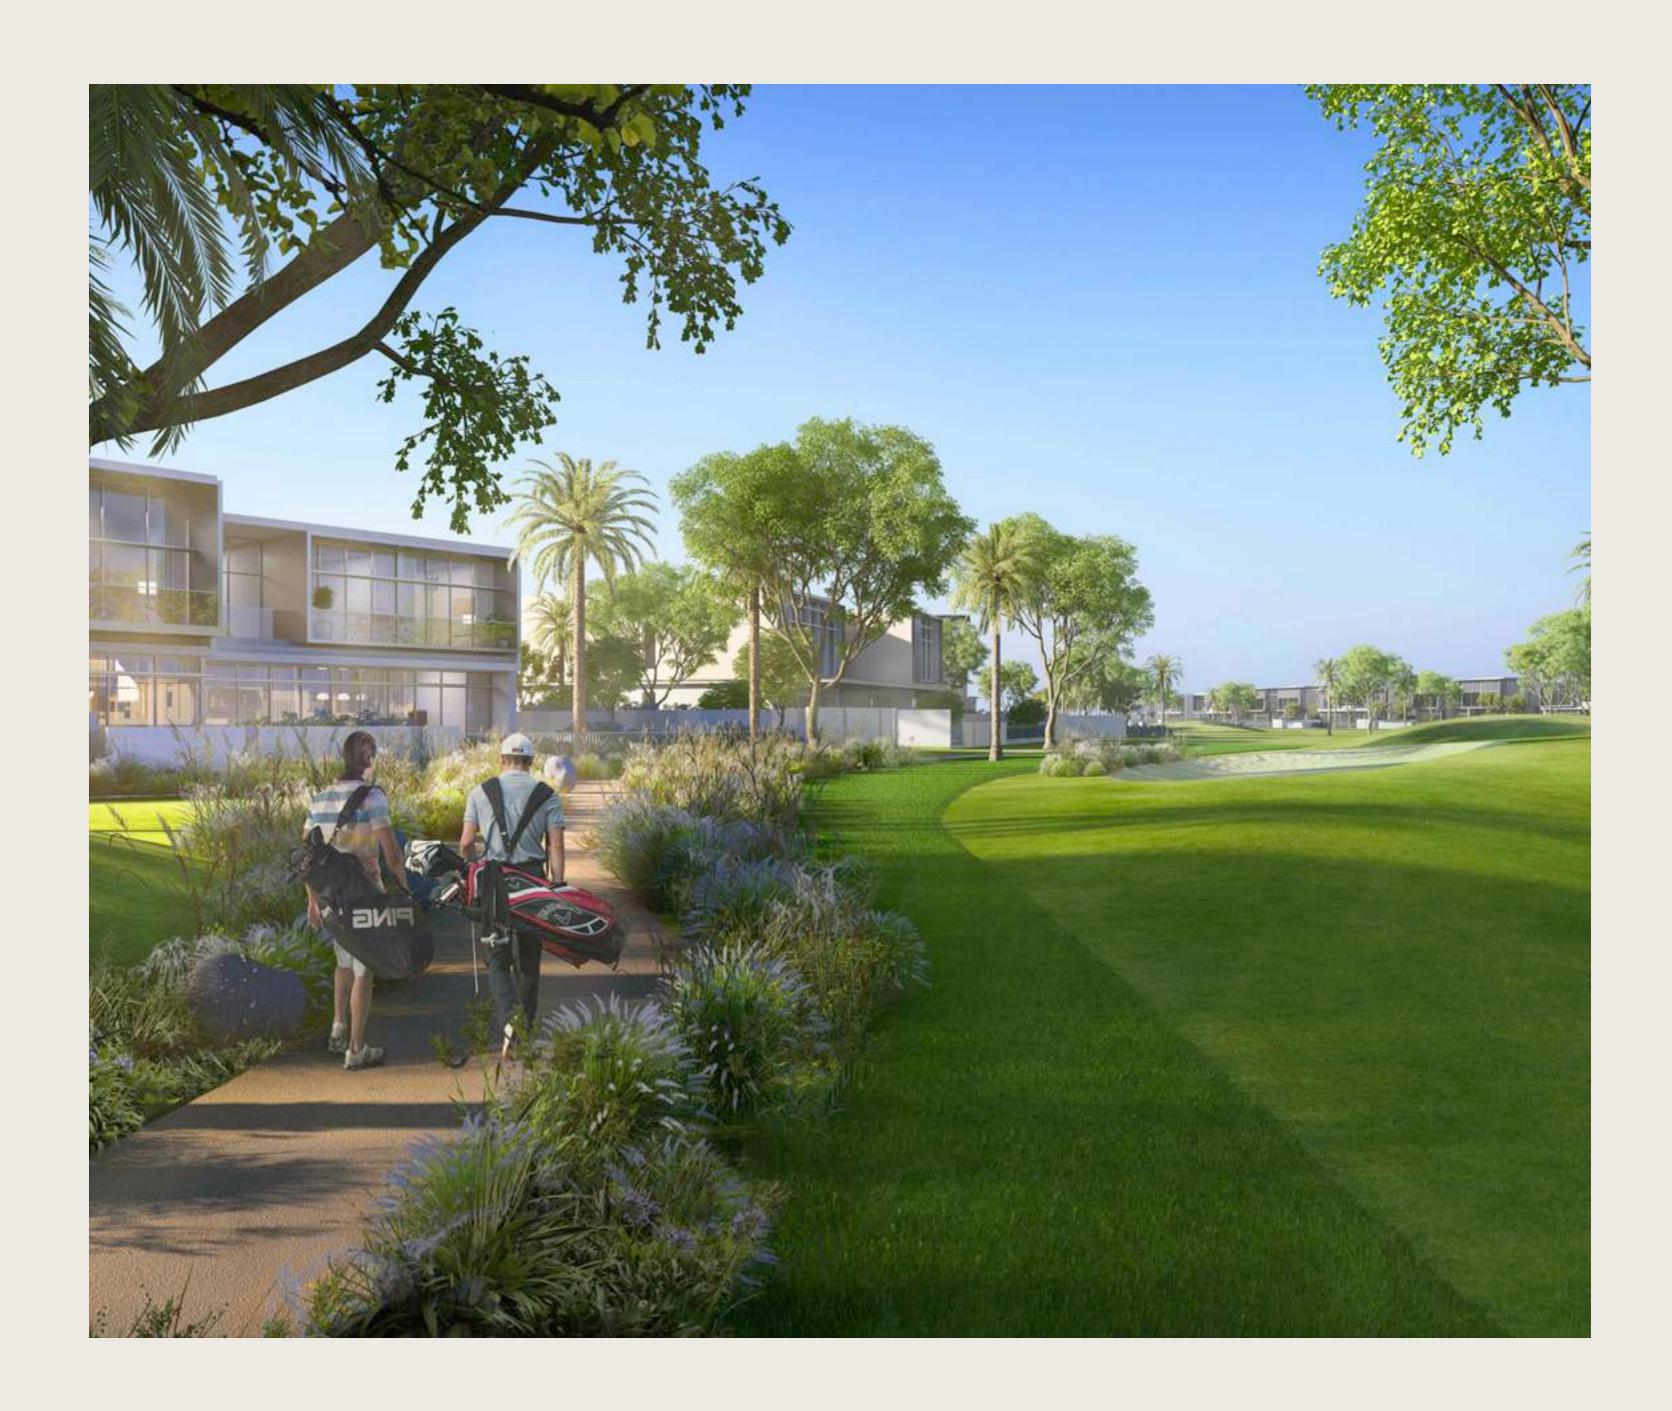

### Dubai Hills

Tolf wo

Dubai Hills Golf Club encompasses 1.2 milion sqm of meticulously manicured fairways, set against the backdrop of Burj Khalifa and Downtown Dubai, with a glorious outward nine.

Driving Range

Putting Green

Spacious Floodlit Practice Facility

Golf Academy

Gym, Pool & Other Amenities

A Host Of Dining Options