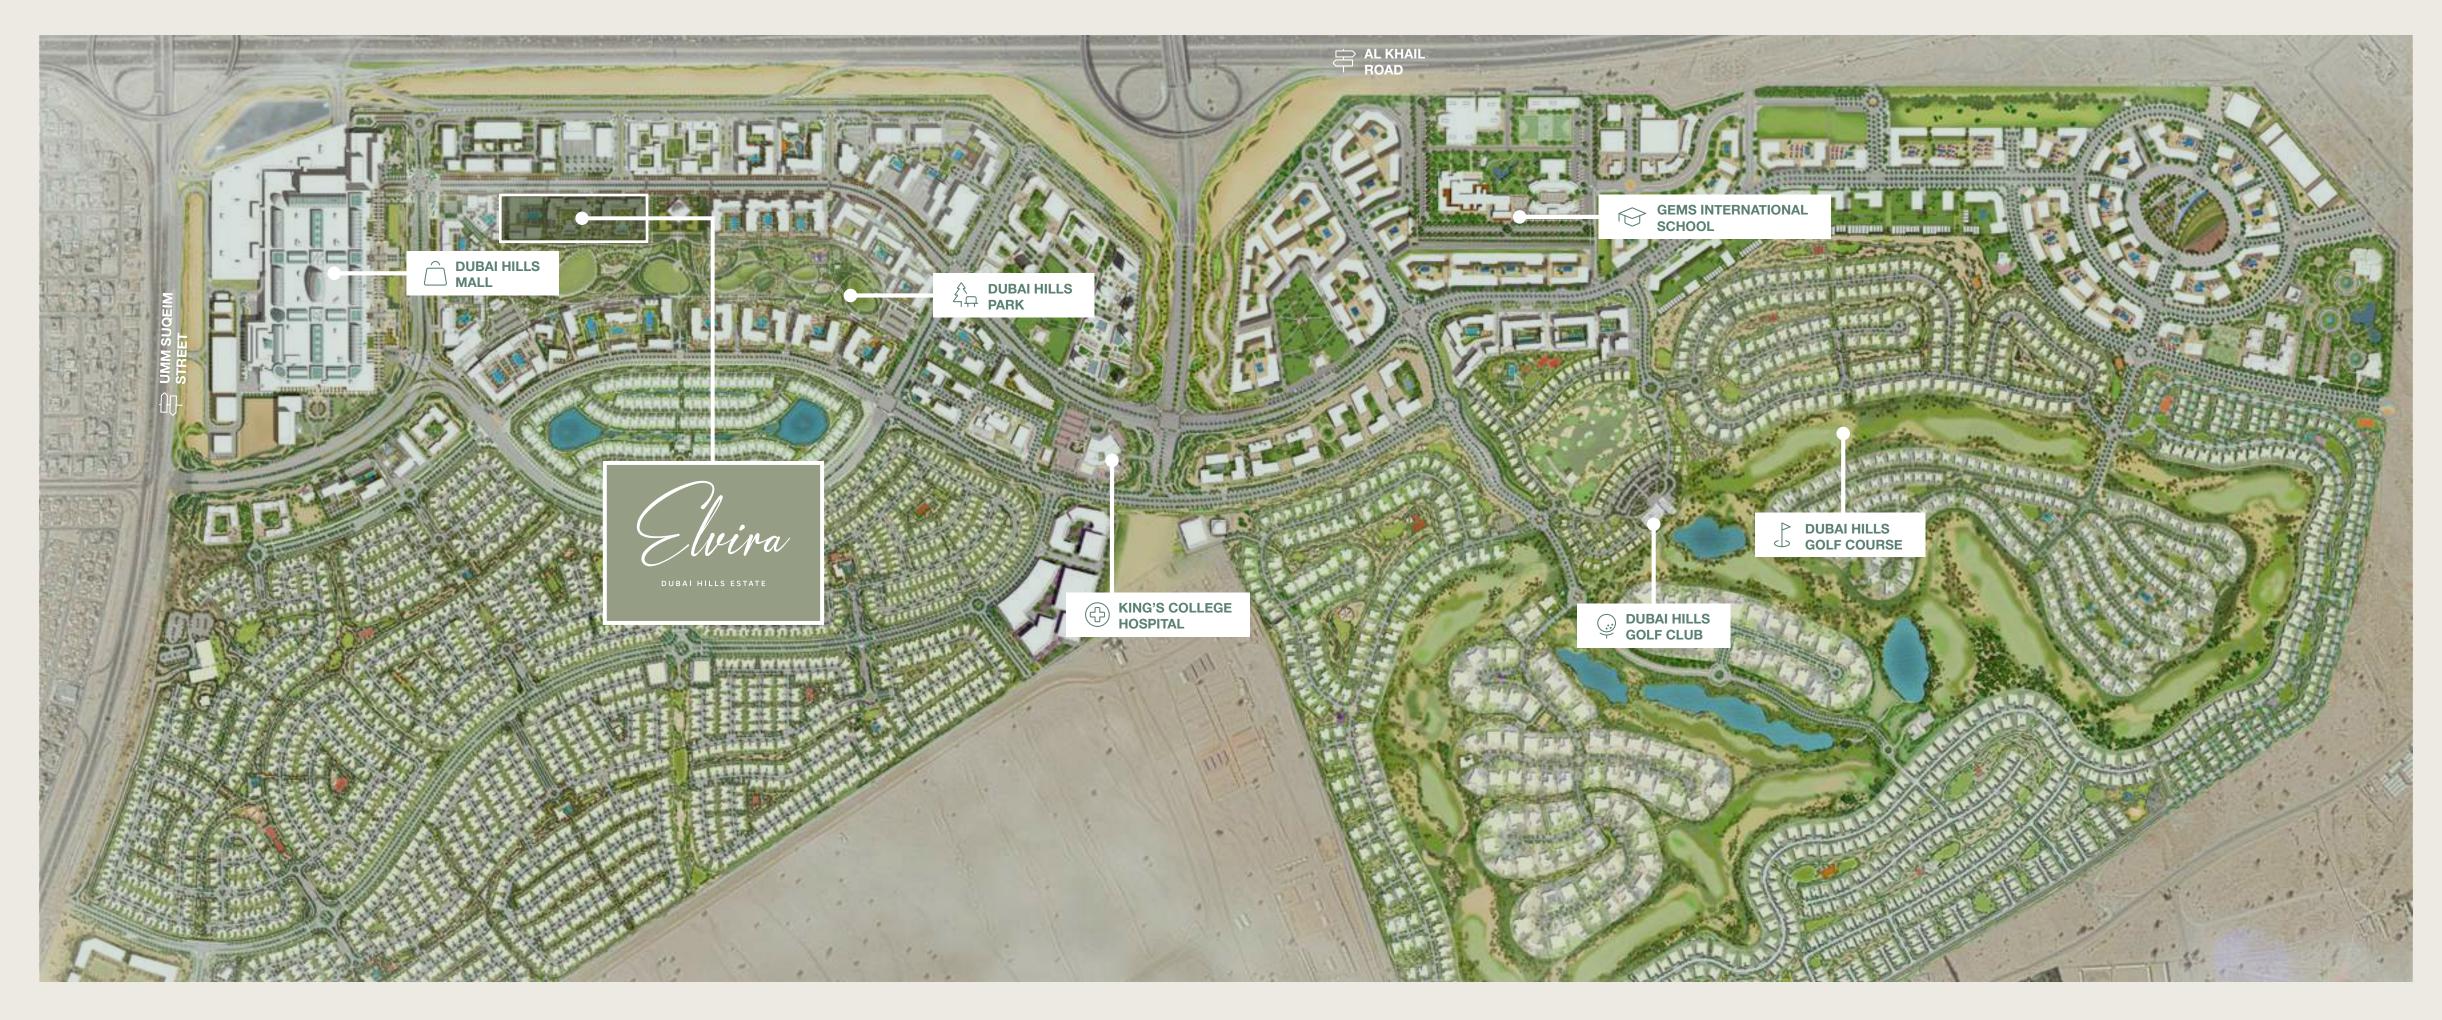

#### Welcome to

Elvira

Elvira is a refuge of luxury living within Dubai Hills Estate, and it's only a few minutes away from the hustle and bustle of Downtown Dubai, where you'll find the city's business, financial, and retail emporia.

Perfectly

With easy access to Al Khail Road, Elvira is just minutes away from Downtown Dubai and other business, retail and tourism hubs. Close proximity to planned Etihad Rail and Dubai Metro lines will allow for fast and easy access to airports and other emirates in the near future.

Just step outside and be inspired.

Overlooking Dubai Hills Park

Footsteps away from cafés, restaurants & retail

Footsteps from Dubai Hills Mall

The Lifestyle Your Family

## Paradise

With every amenity you could ever need just a stone's throw away, Elvira is located at the centre of a comprehensive community, boasting world-class health and education facilities, exceptional leisure and wellness experiences, and a premium retail and lifestyle destination.