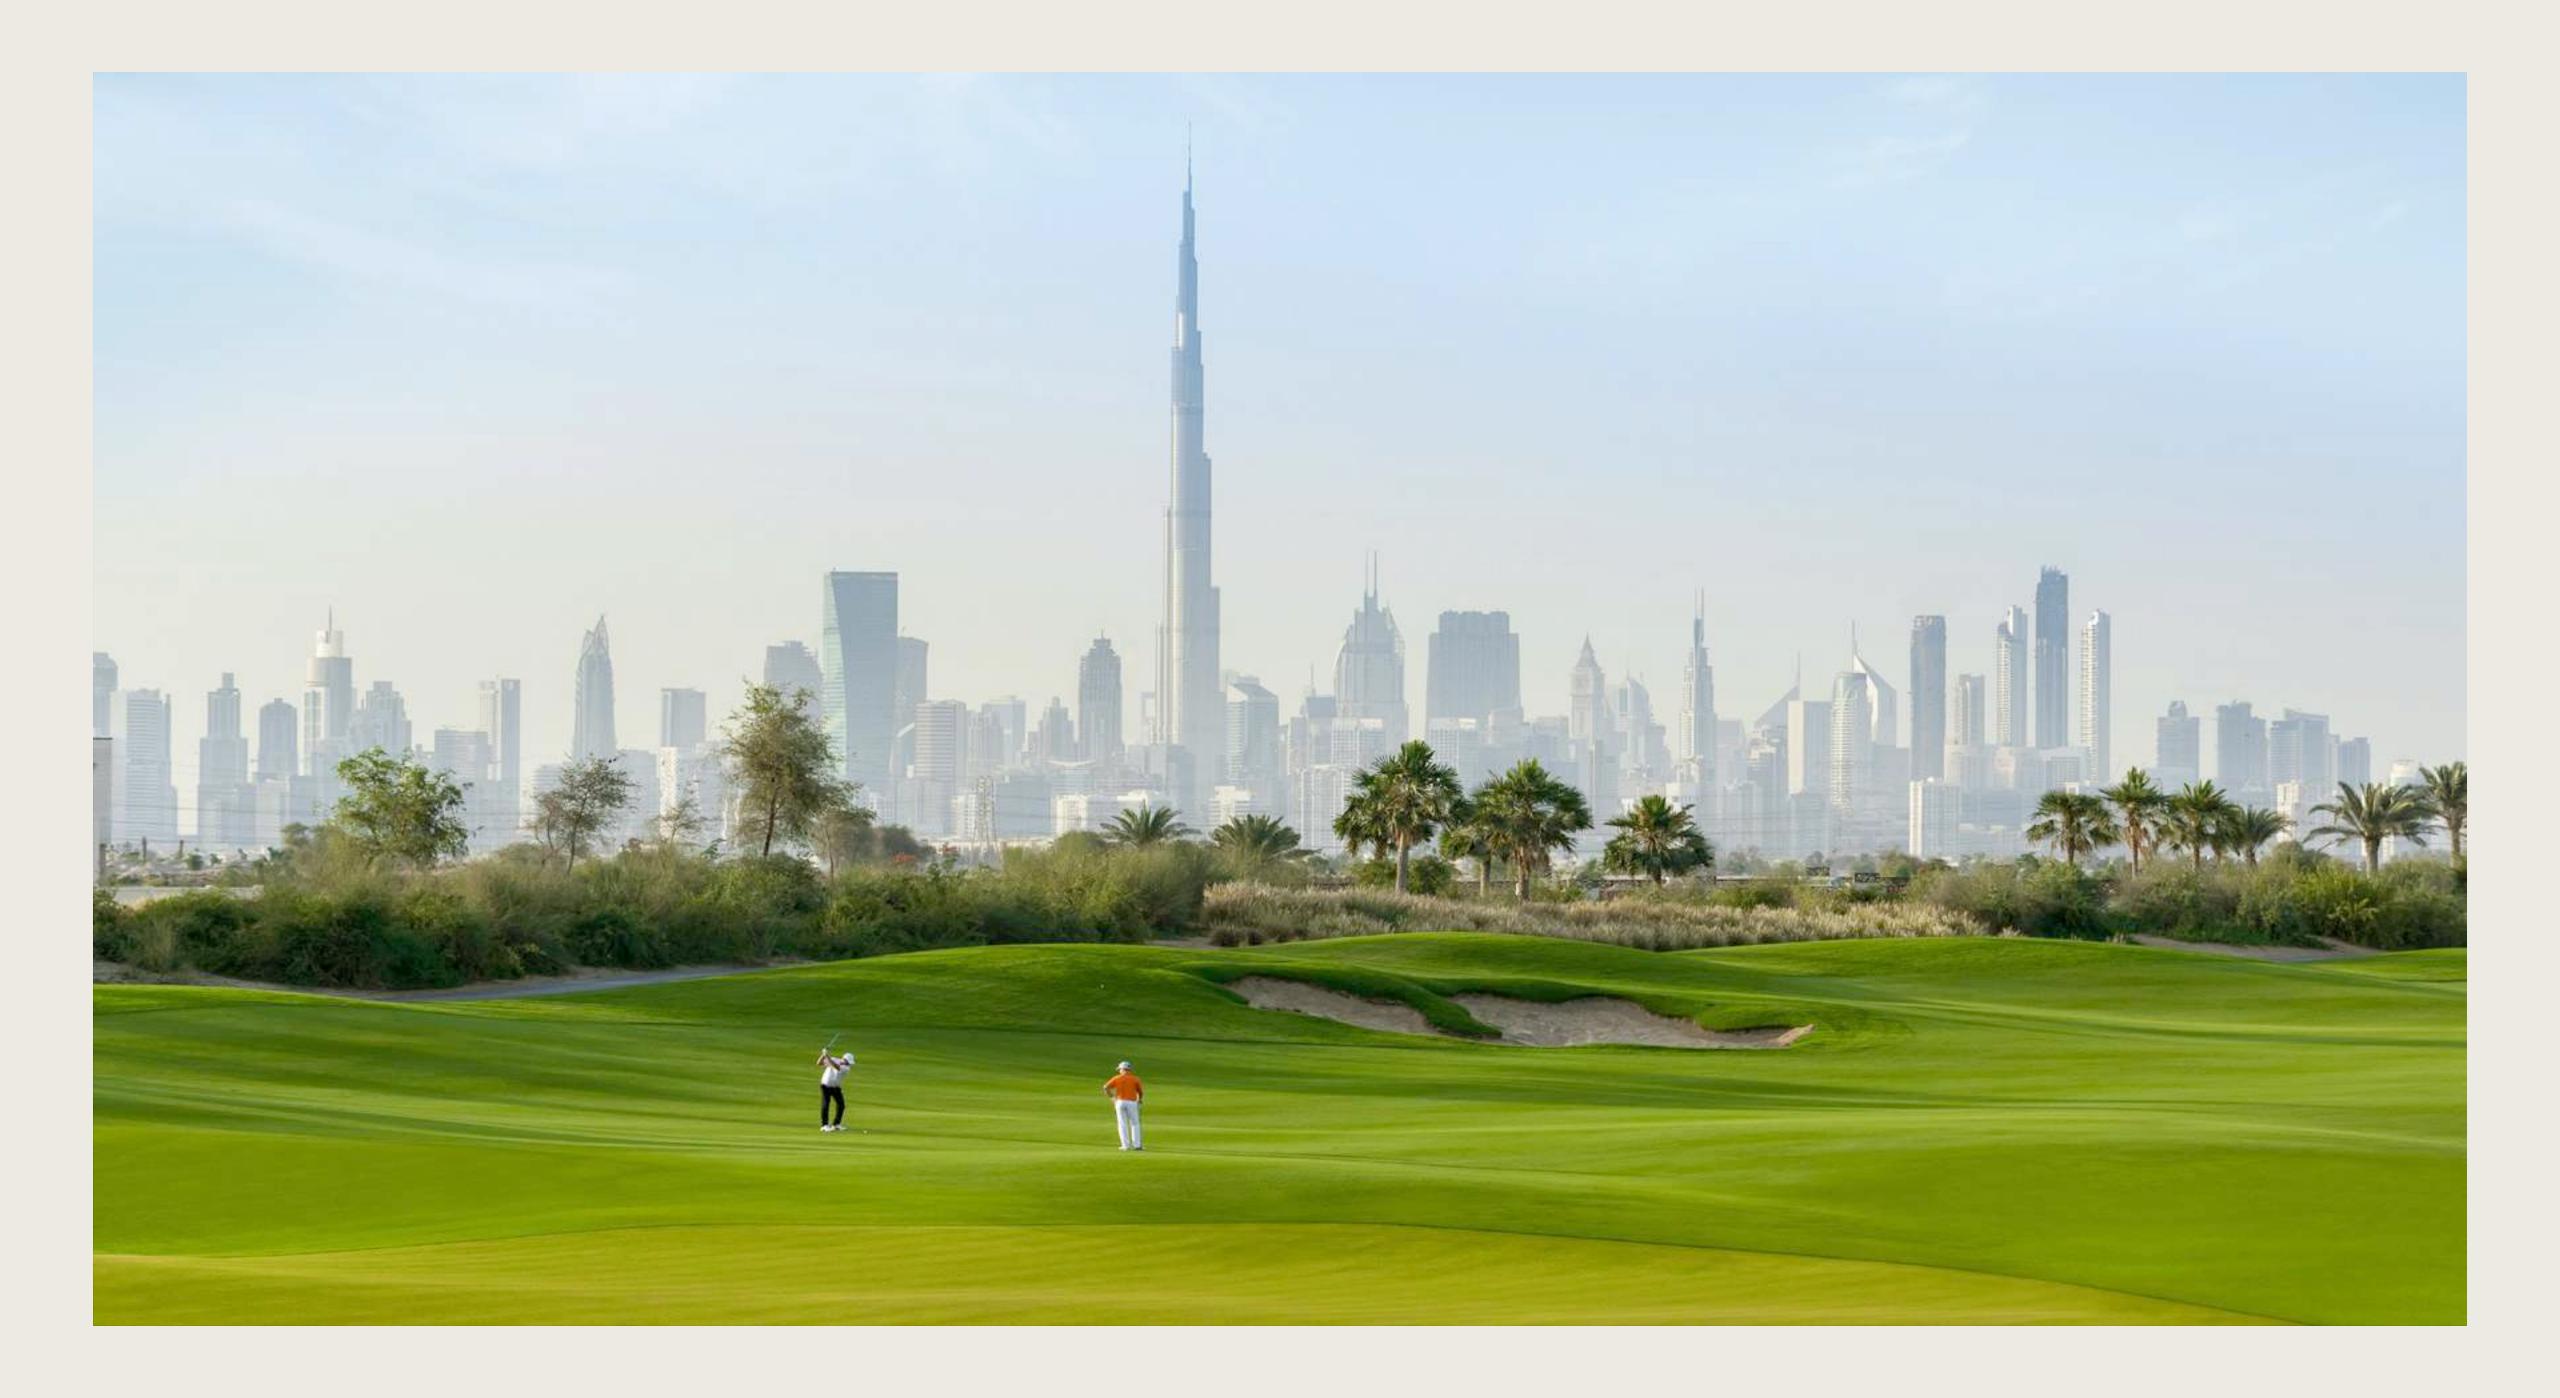

### Dubai Hills

Tolf wo

Dubai Hills Golf Club encompasses 1.2 milion sqm of meticulously manicured fairways, set against the backdrop of Burj Khalifa and Downtown Dubai, with a glorious outward nine.

Driving Range

Putting Green

Spacious Floodlit Practice Facility

Golf Academy

Gym, Pool & Other Amenities

A Host Of Dining Options