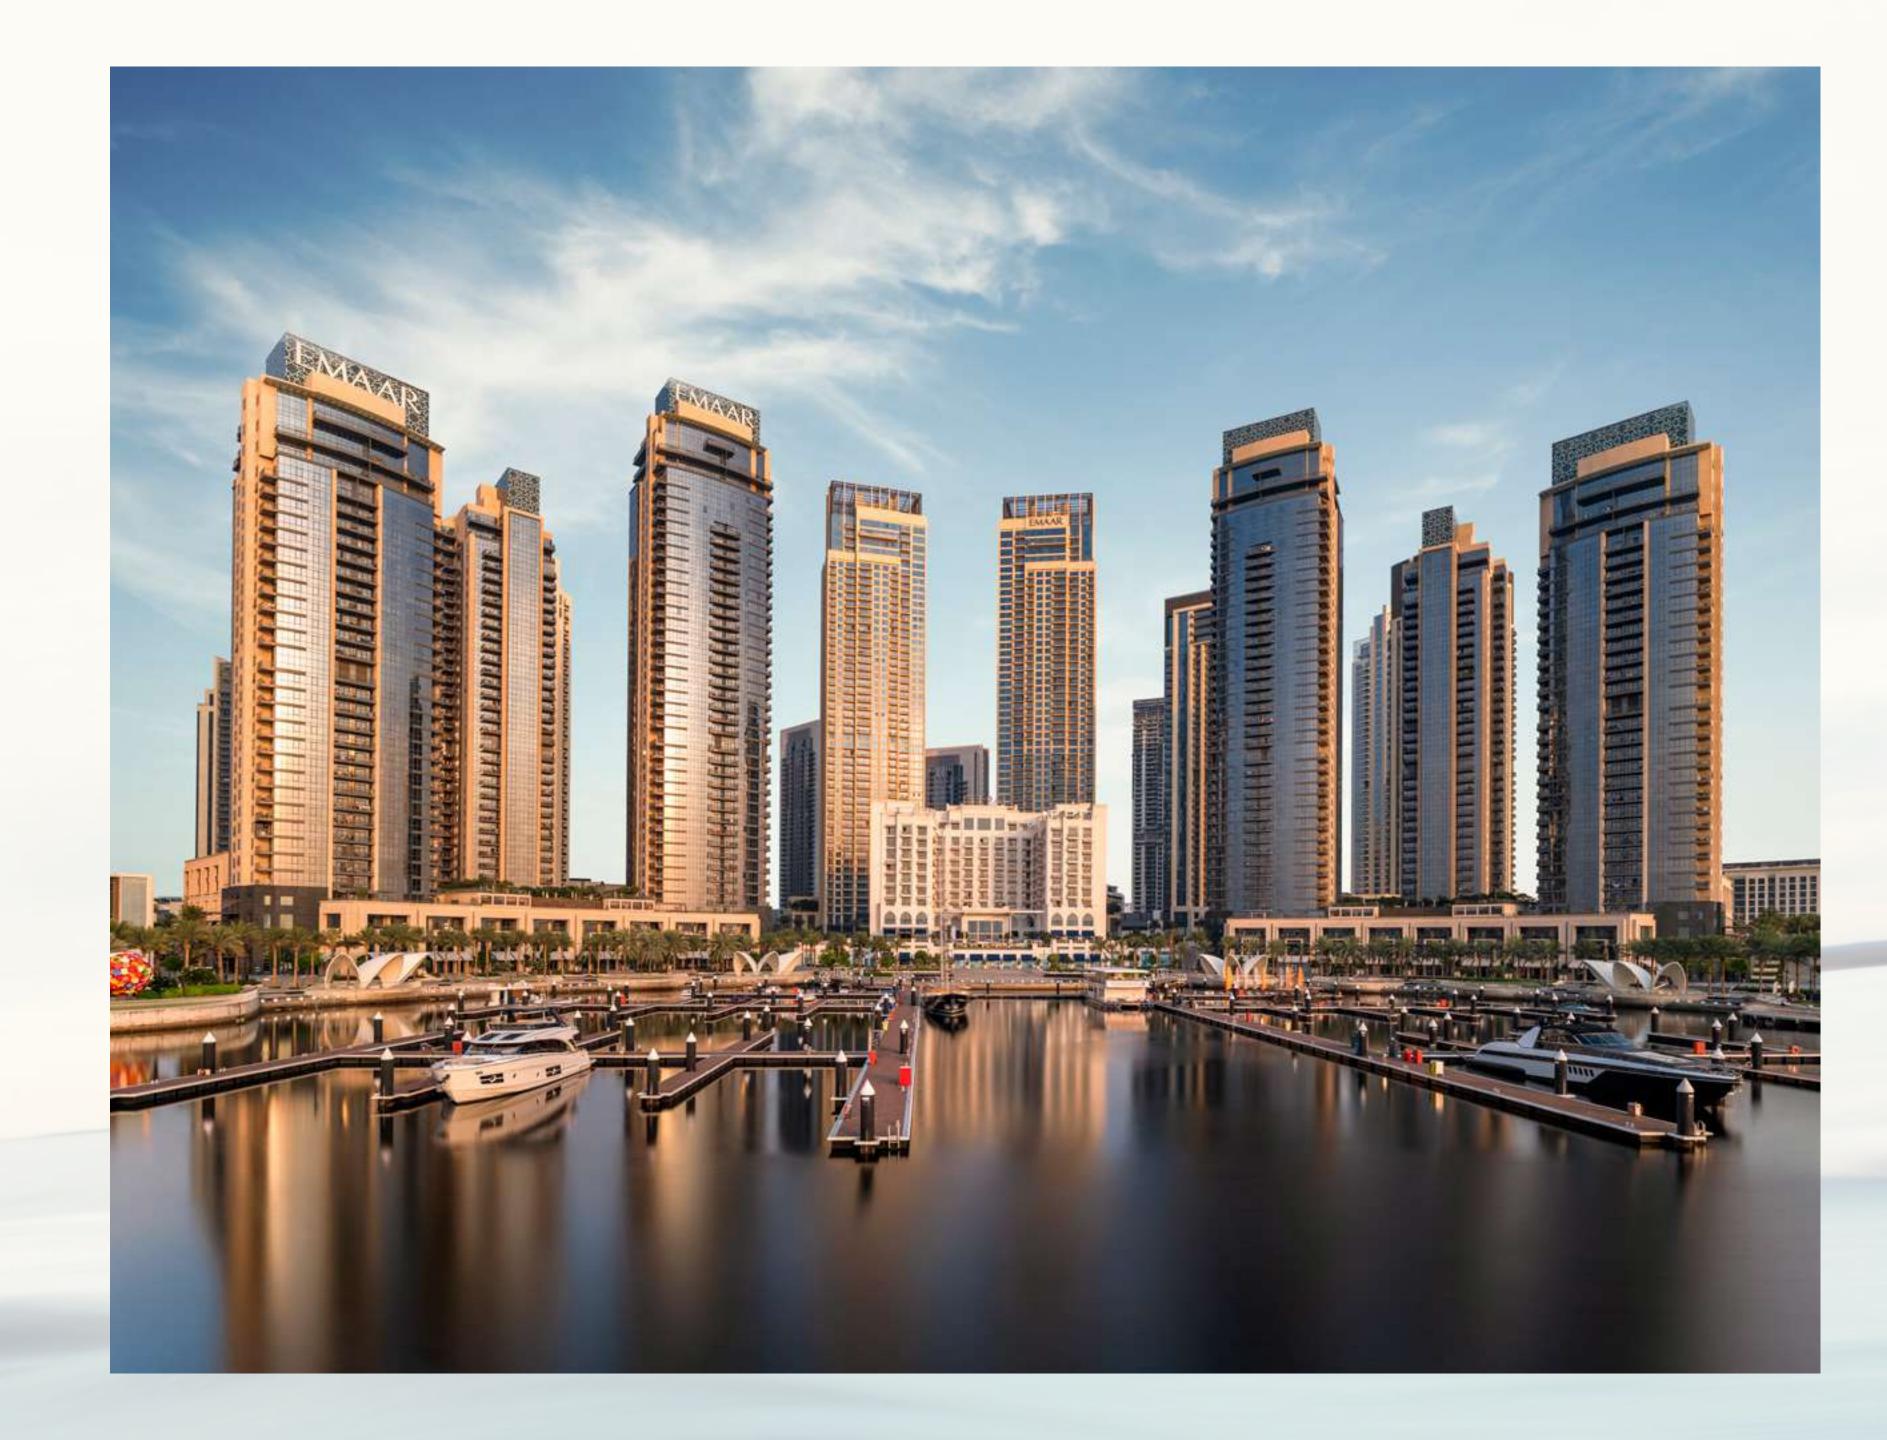

### Dubai Creek Harbour

Dubai Creek Harbour is an ultramodern, stylish, and pedestrian-friendly neighbourhood that integrates with Dubai's sustainable urban character. Situated along the historic Dubai Creek, Dubai Creek Harbour consists of 7.4 million sqm of residential space and 500,000 sqm of parks & open spaces with a viable mix of retail, business, recreation, and community facilities, all within walking distance.

#### Creek Island

The Island District is a waterfront development that mixes upscale residences with enticing leisure and recreational amenities to create a world-class community. The district's green central park, stunning marina, yacht club, and five-star hotels will all be popular destinations for residents to enjoy the district's breathtaking views and memorable experiences.