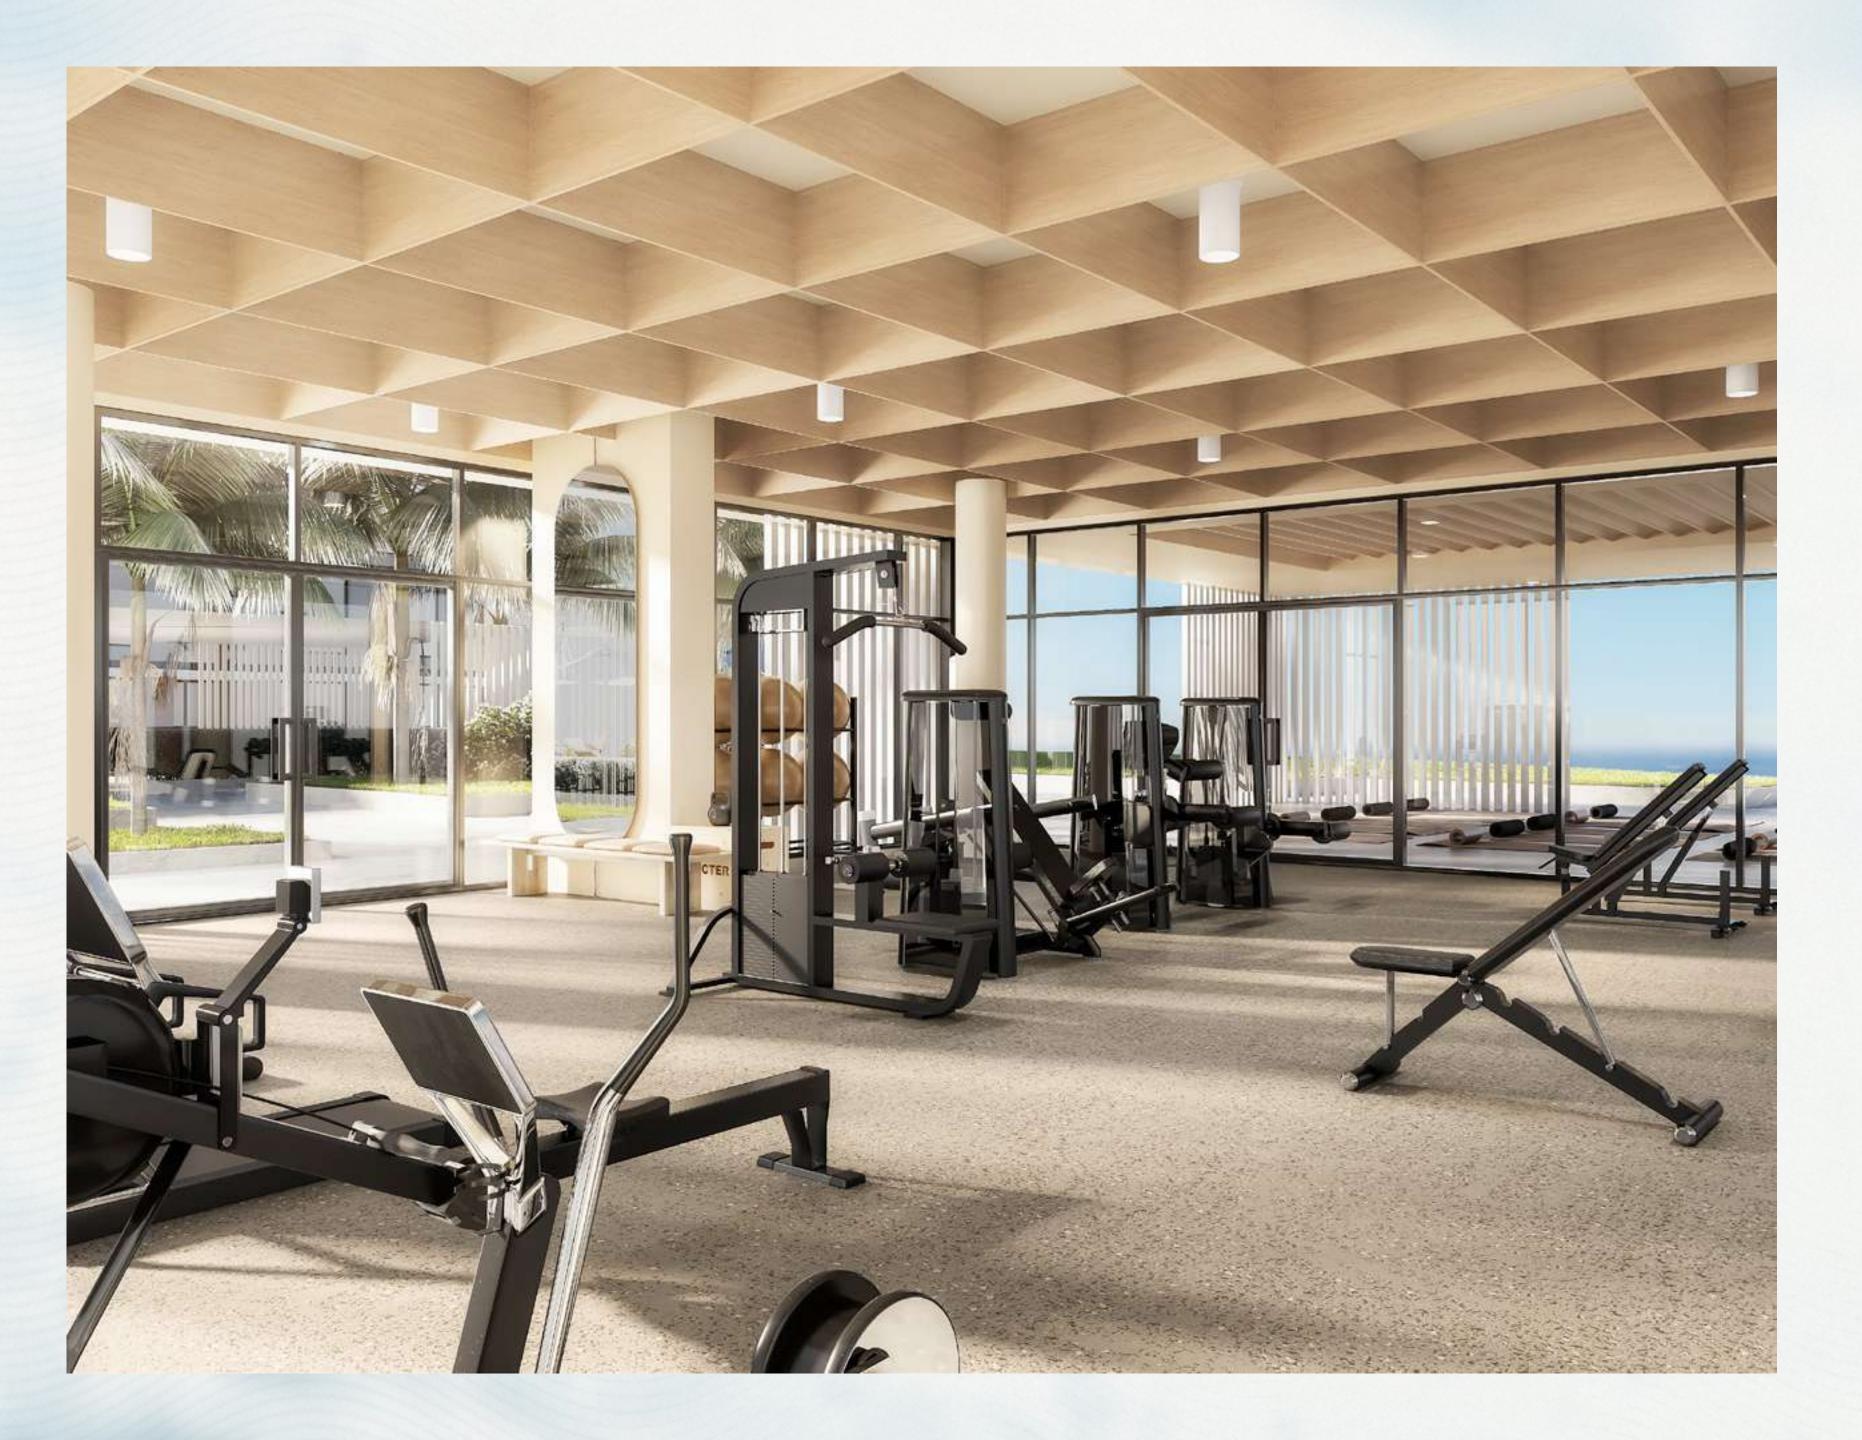

# Fully-Equipped Gym

The fully-equipped gym, located in a separate pavilion, opening up to an outdoor yoga deck, is a great addition to the overall fitness and recreation experience.