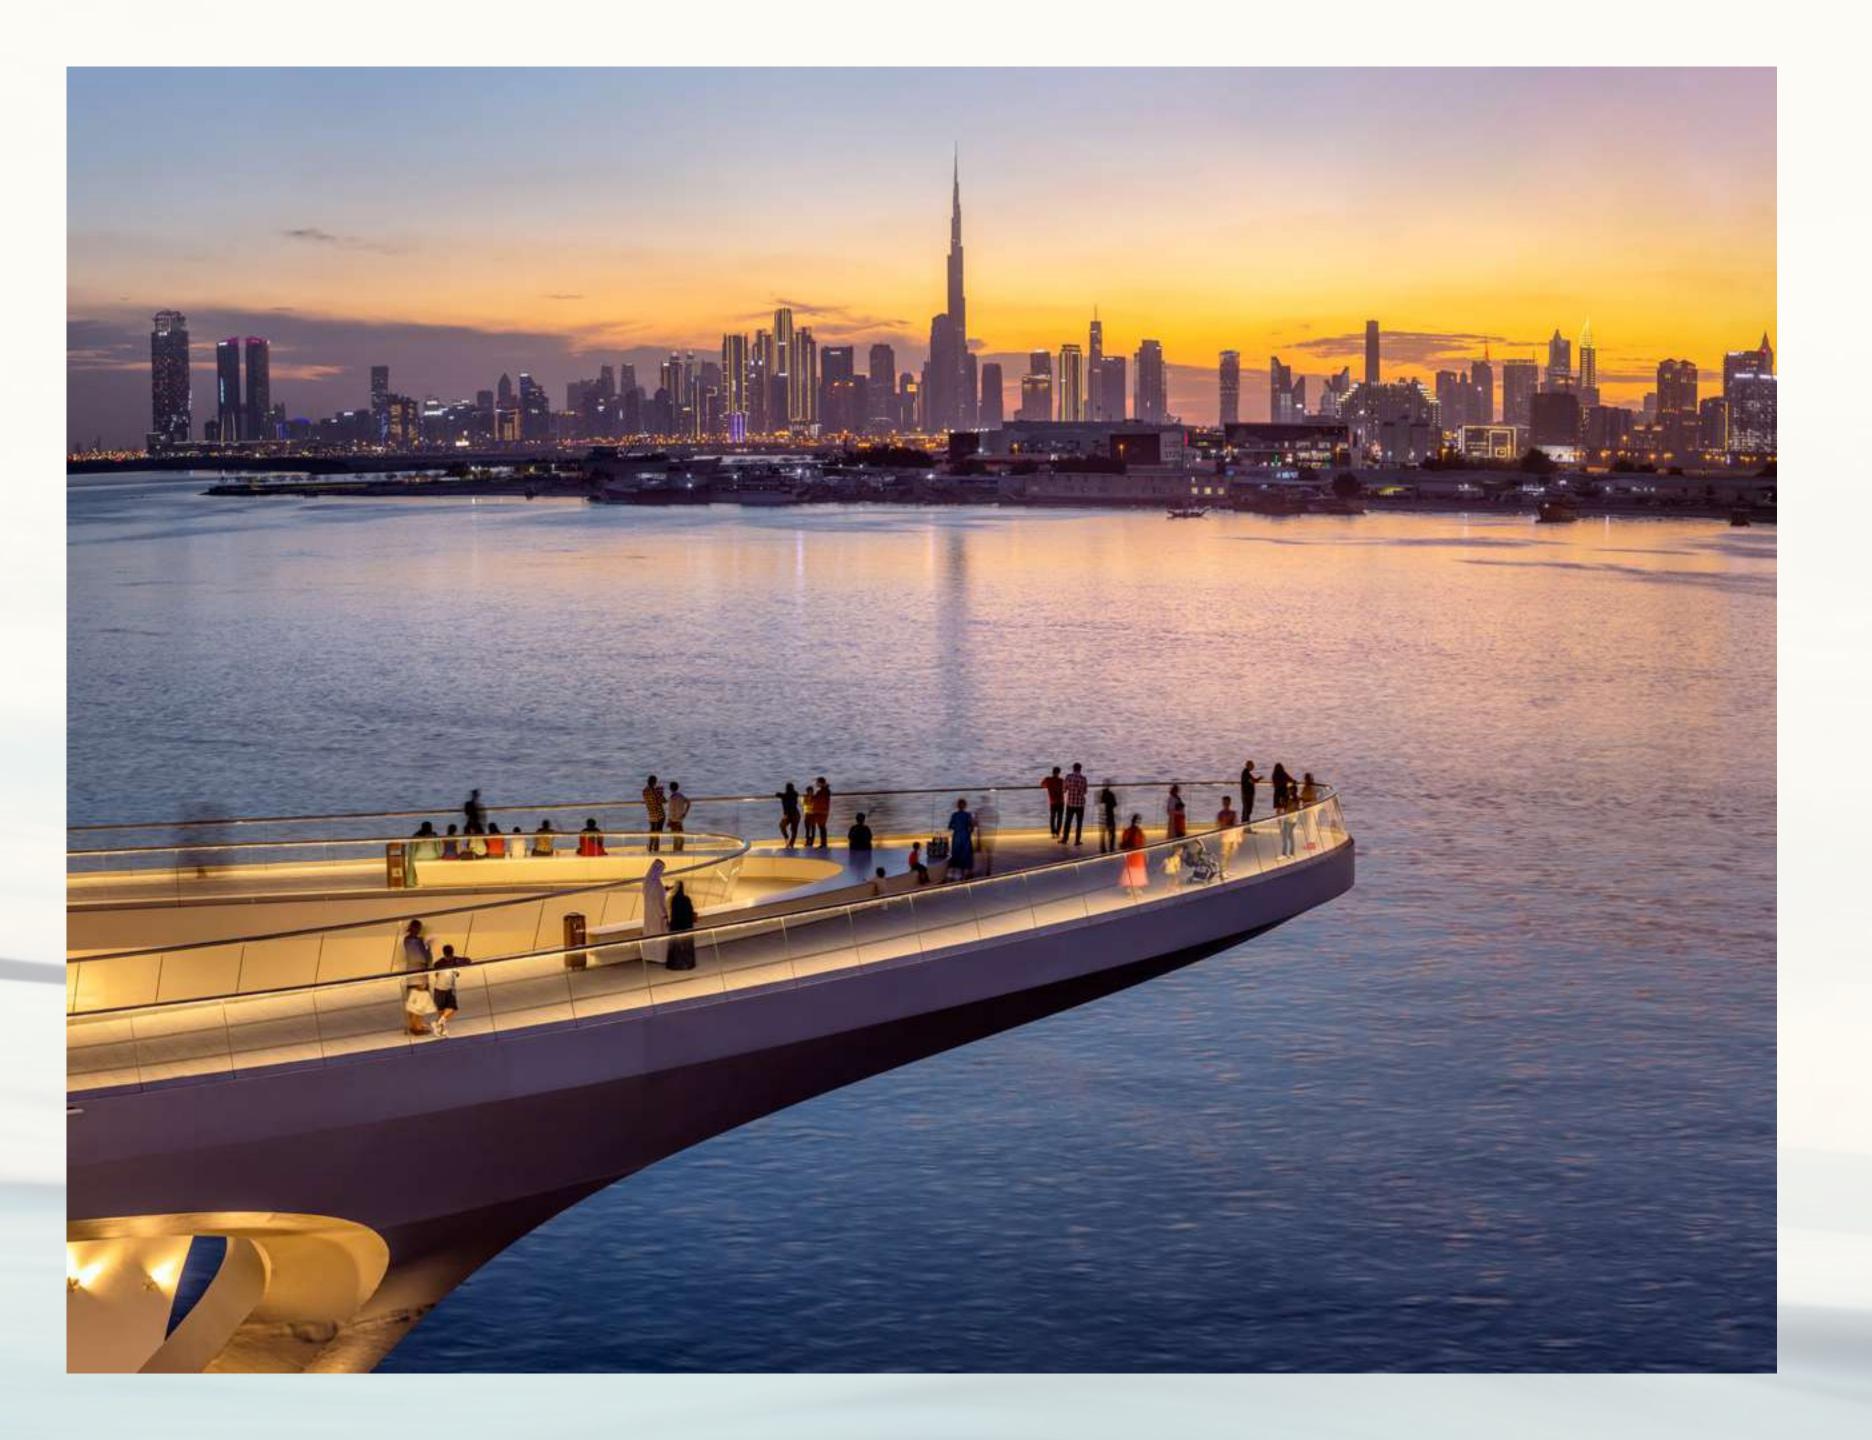

## The Viewing Point

Take in some of the city's most spectacular sights at The Viewing Point at Dubai Creek Harbour. The 11.65m tall and 70-metre long structure spans out over Dubai Creek, with a 26m cantilever projecting out over the water. The walkway offers unobstructed views of the Dubai Creek and surrounding areas, and unique vistas of Downtown Dubai's incredible skyline and back inland towards the stylish Address Grand twin towers.