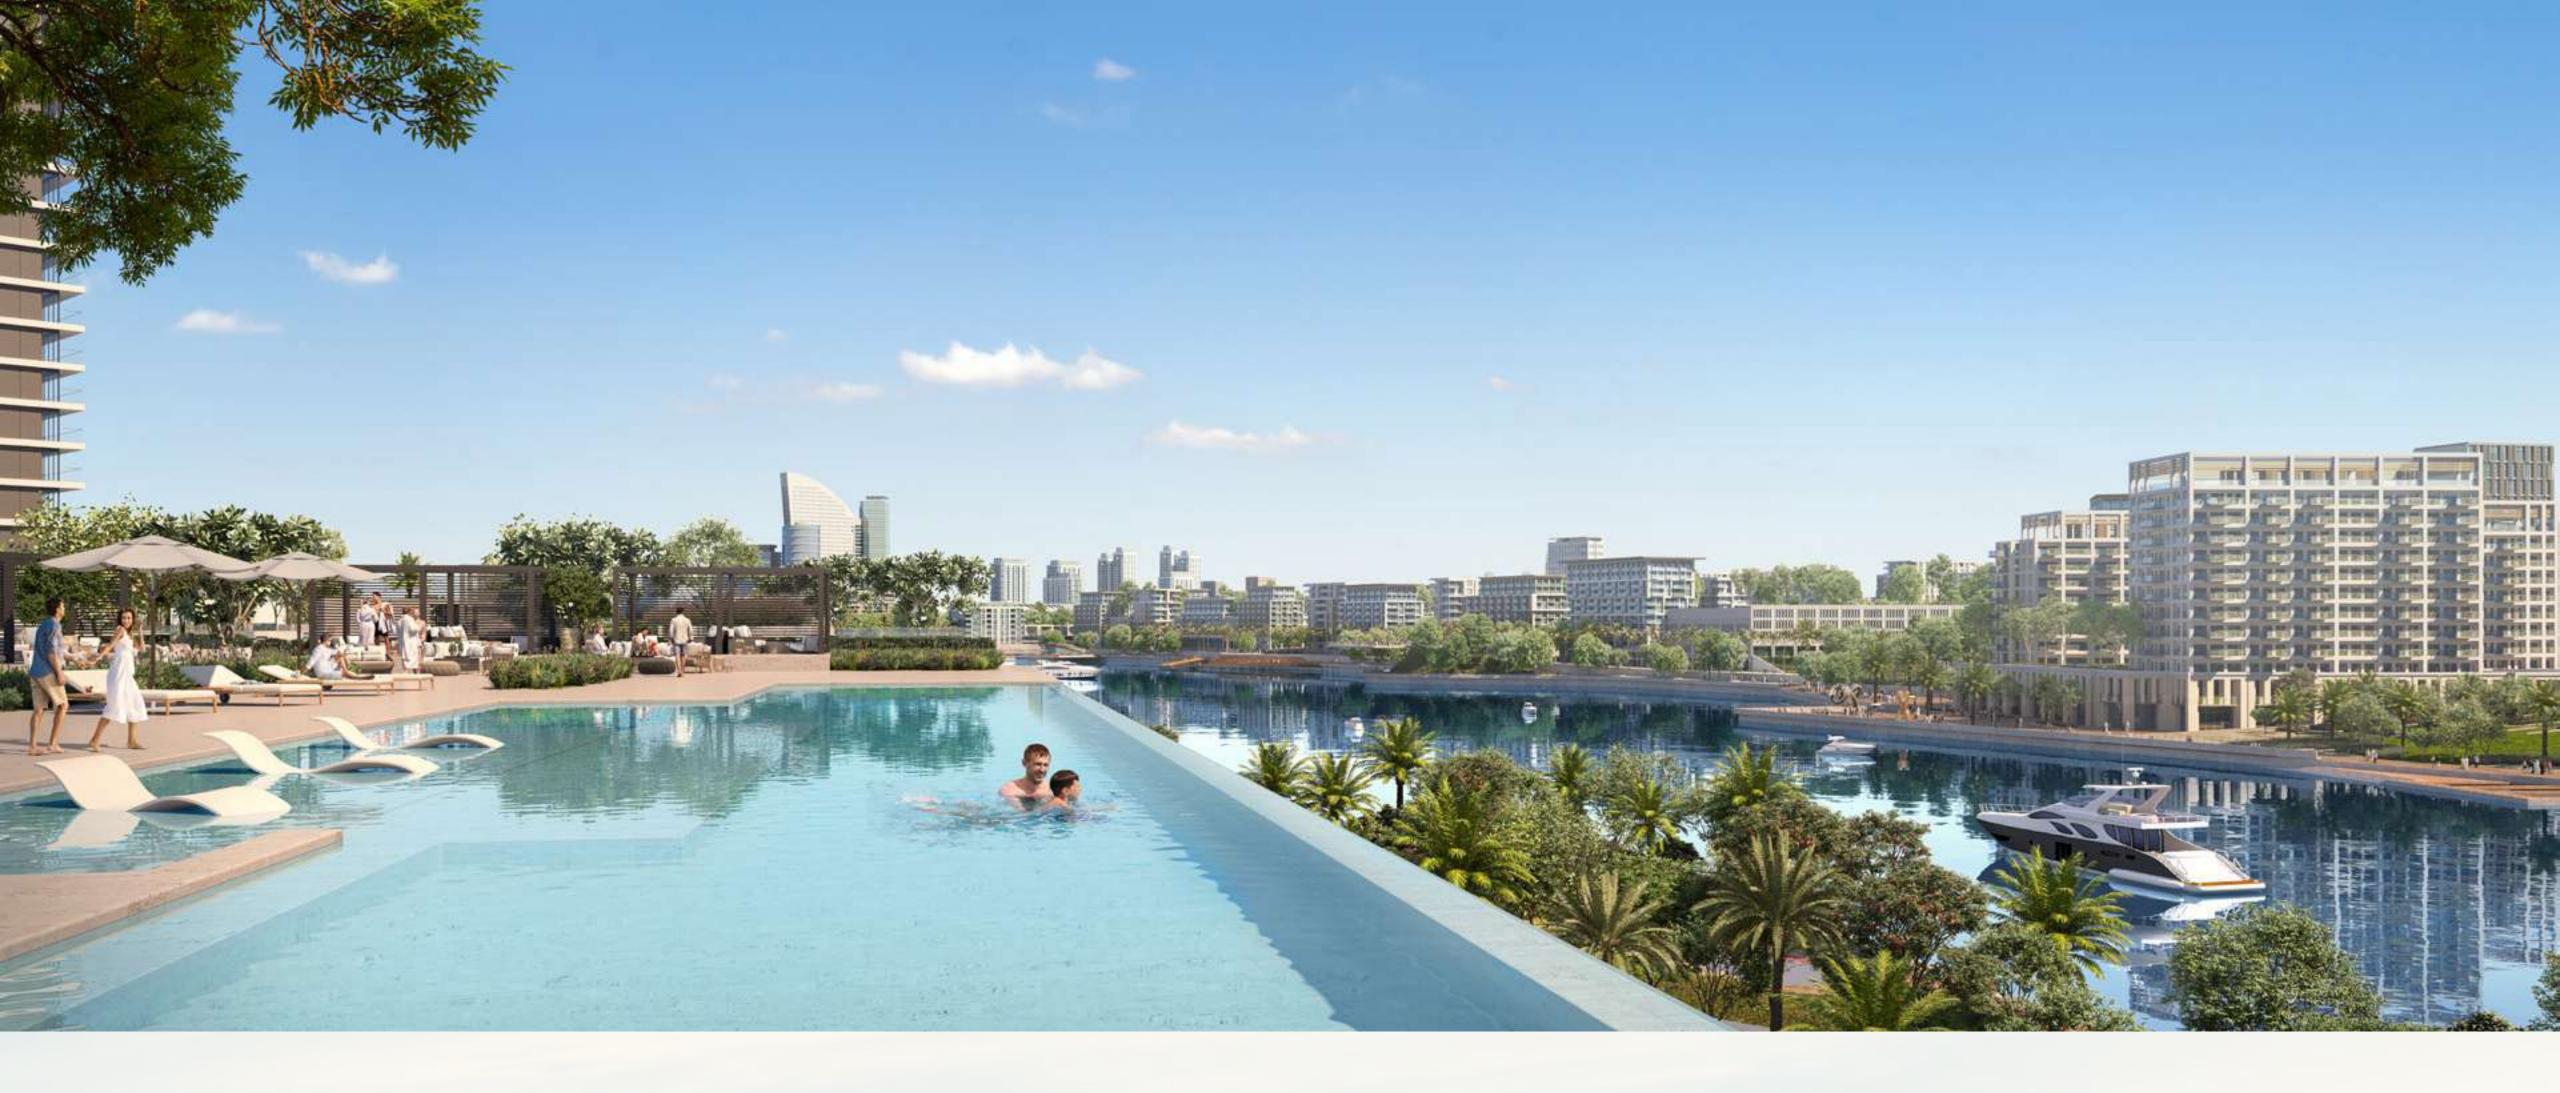

# A Senseof Prestige& Exclusivity

The landscaped amenities podium at Creek Waters 2 is meticulously designed to evoke the exclusivity of a private sanctuary, complete with a plethora of amenities, leisure activities, and recreational facilities to enjoy.

Sparkling Inifinity Pool

Residents will also enjoy the sparkling infinity pool blending into the blue of the sky, viewing decks strategically situated to enjoy the best views Dubai Creek Harbour has to offer, a kids' pool with a shaded play area and innovative features.