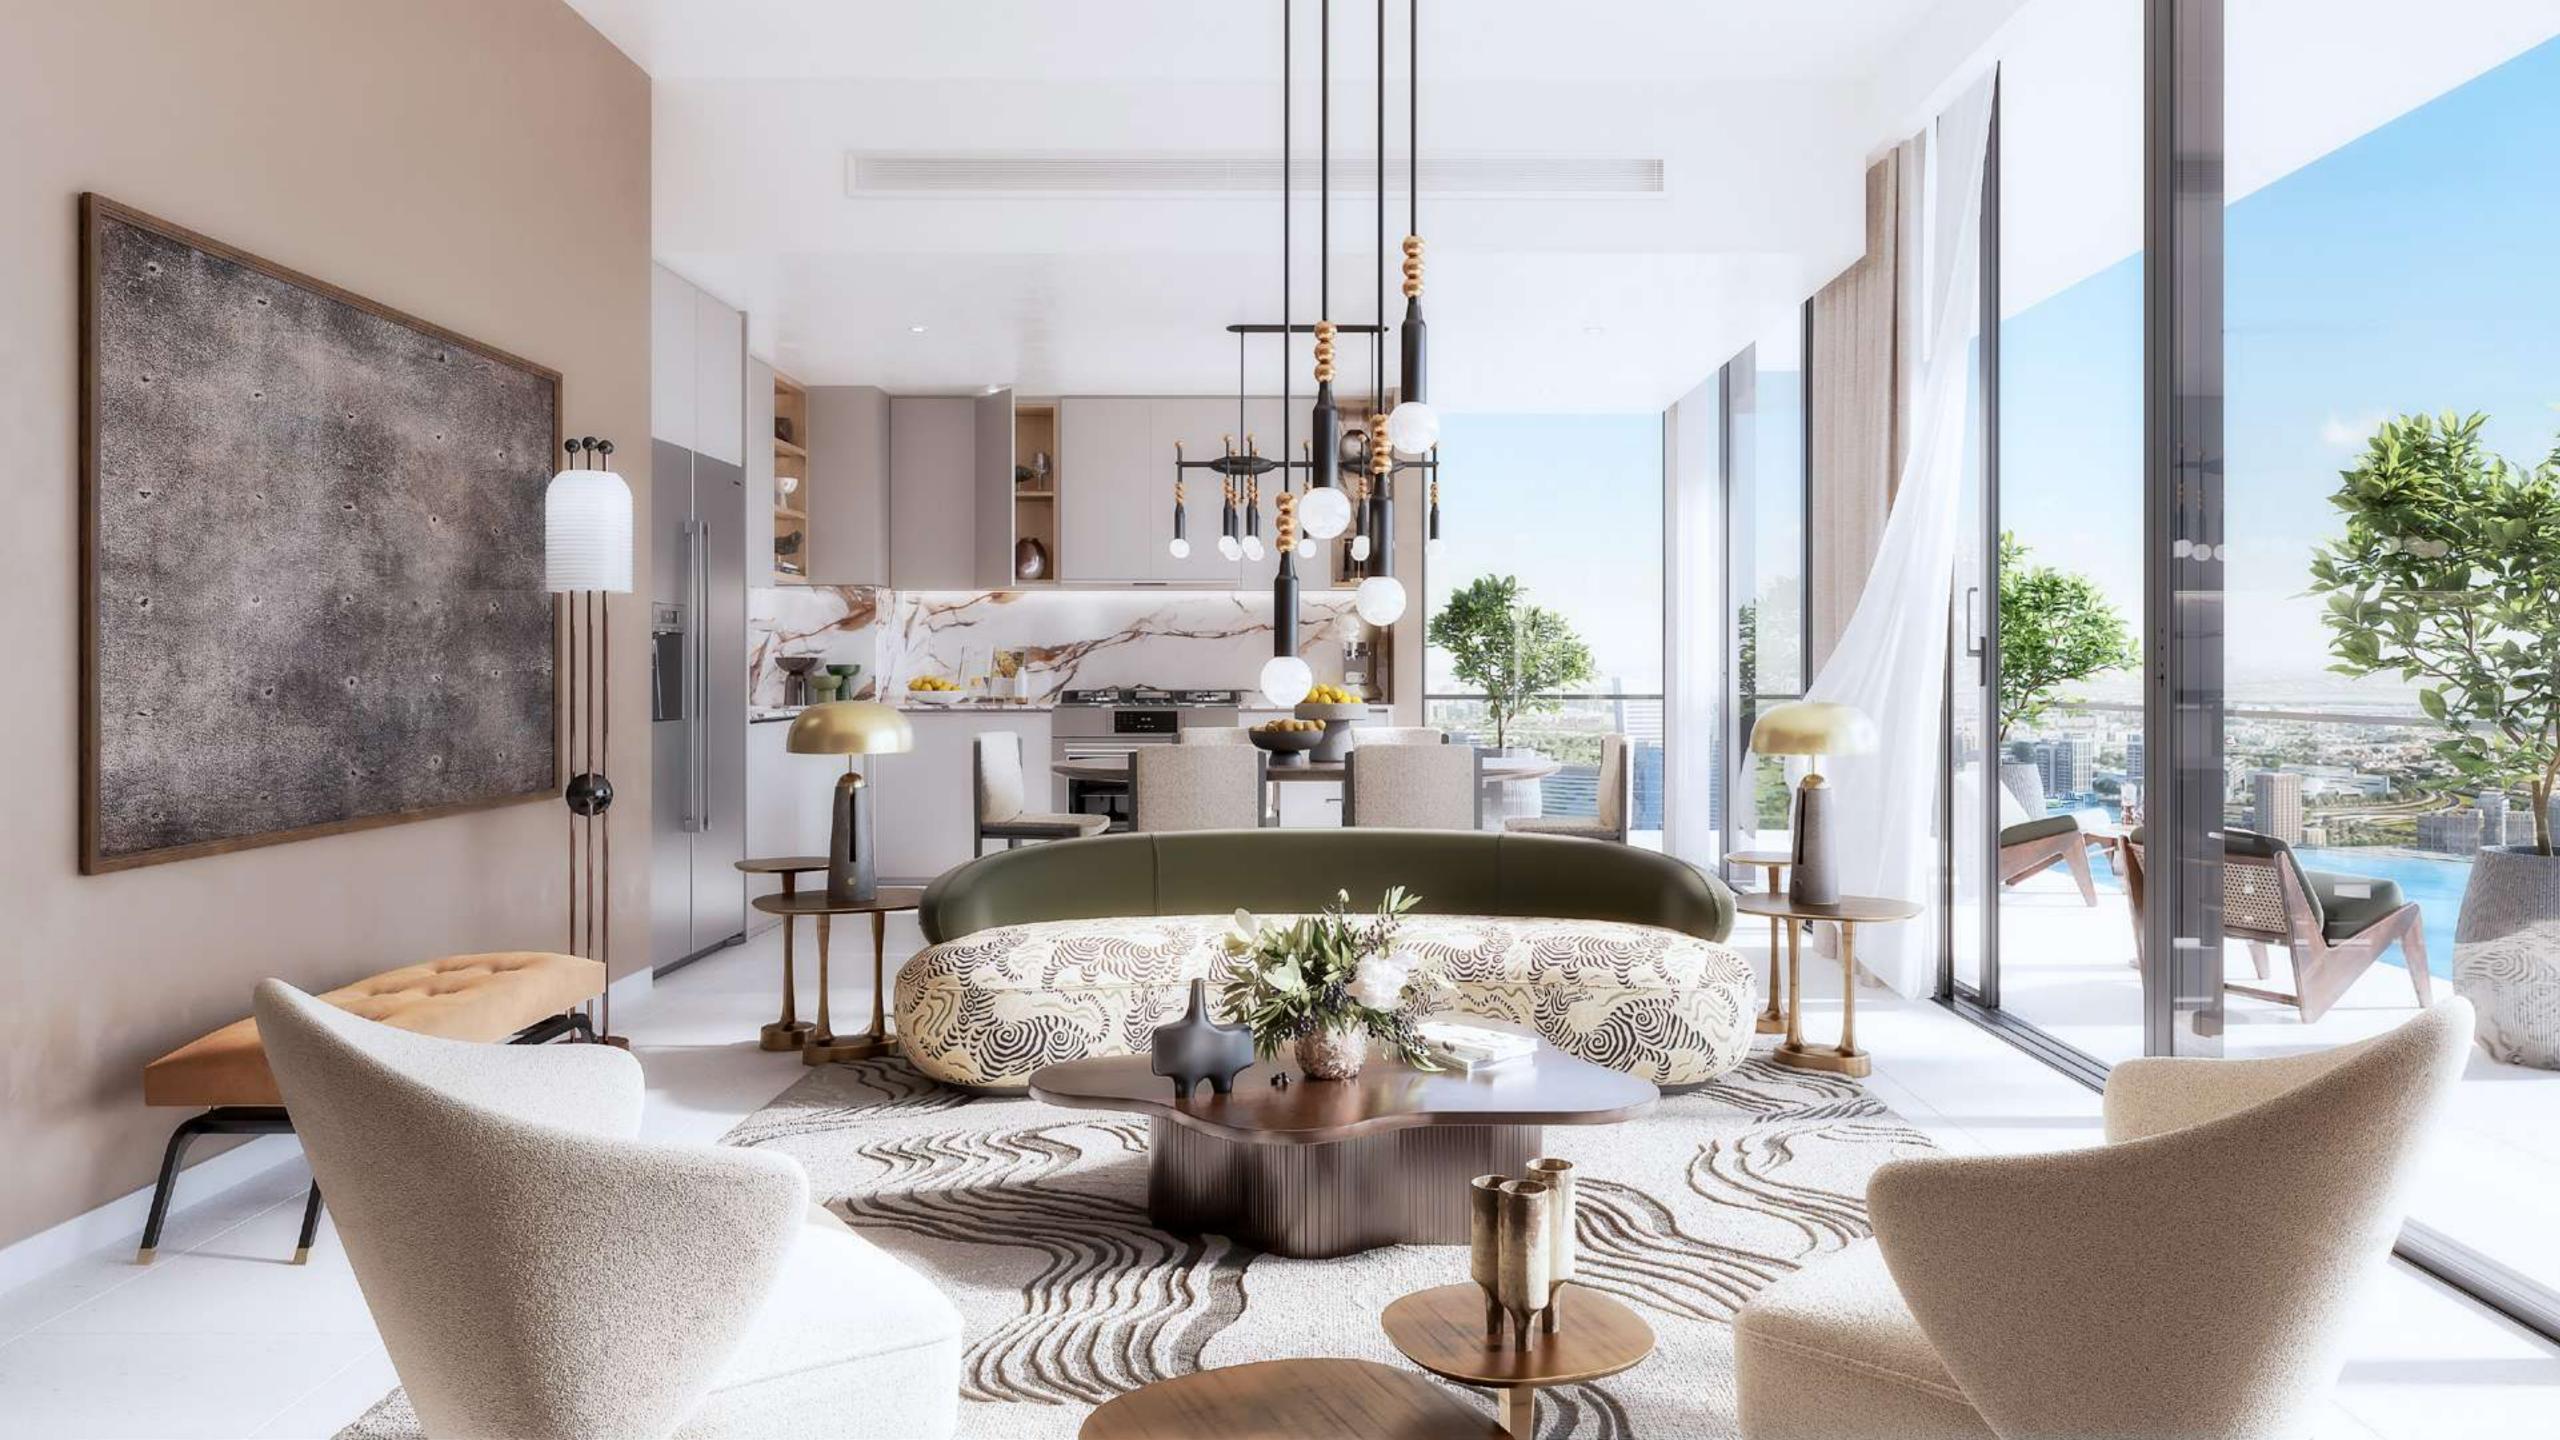

## Space, Light & Meticulous Finishes

Creek Waters 2 provides a delightful sensory experience for residents and visitors, with designs and floorplans that maximise space and natural light. Each apartment, ranging from one to four bedrooms, embodies the spirit of exploration while providing a tranquil oasis.

Every detail has been carefully considered to provide an unparalleled contemporary urban lifestyle. Every aspect of the living spaces has been meticulously executed, from the design to the crafting of each room, to cater to the modern lifestyle of the most discerning customers.

## Townhouse Opulence with Iconic Views

The exquisite three-bedroom townhouses at Creek Waters 2 have a modern design that exudes sophistication and calm.

But what makes each of them stand out even more, is a beautifully crafted rooftop terrace offering plenty of space for outdoor enjoyment, with breathtaking views of the Creek, the famous Dubai Skyline and Creek Island Promenade, transforming it into a serene outdoor retreat.