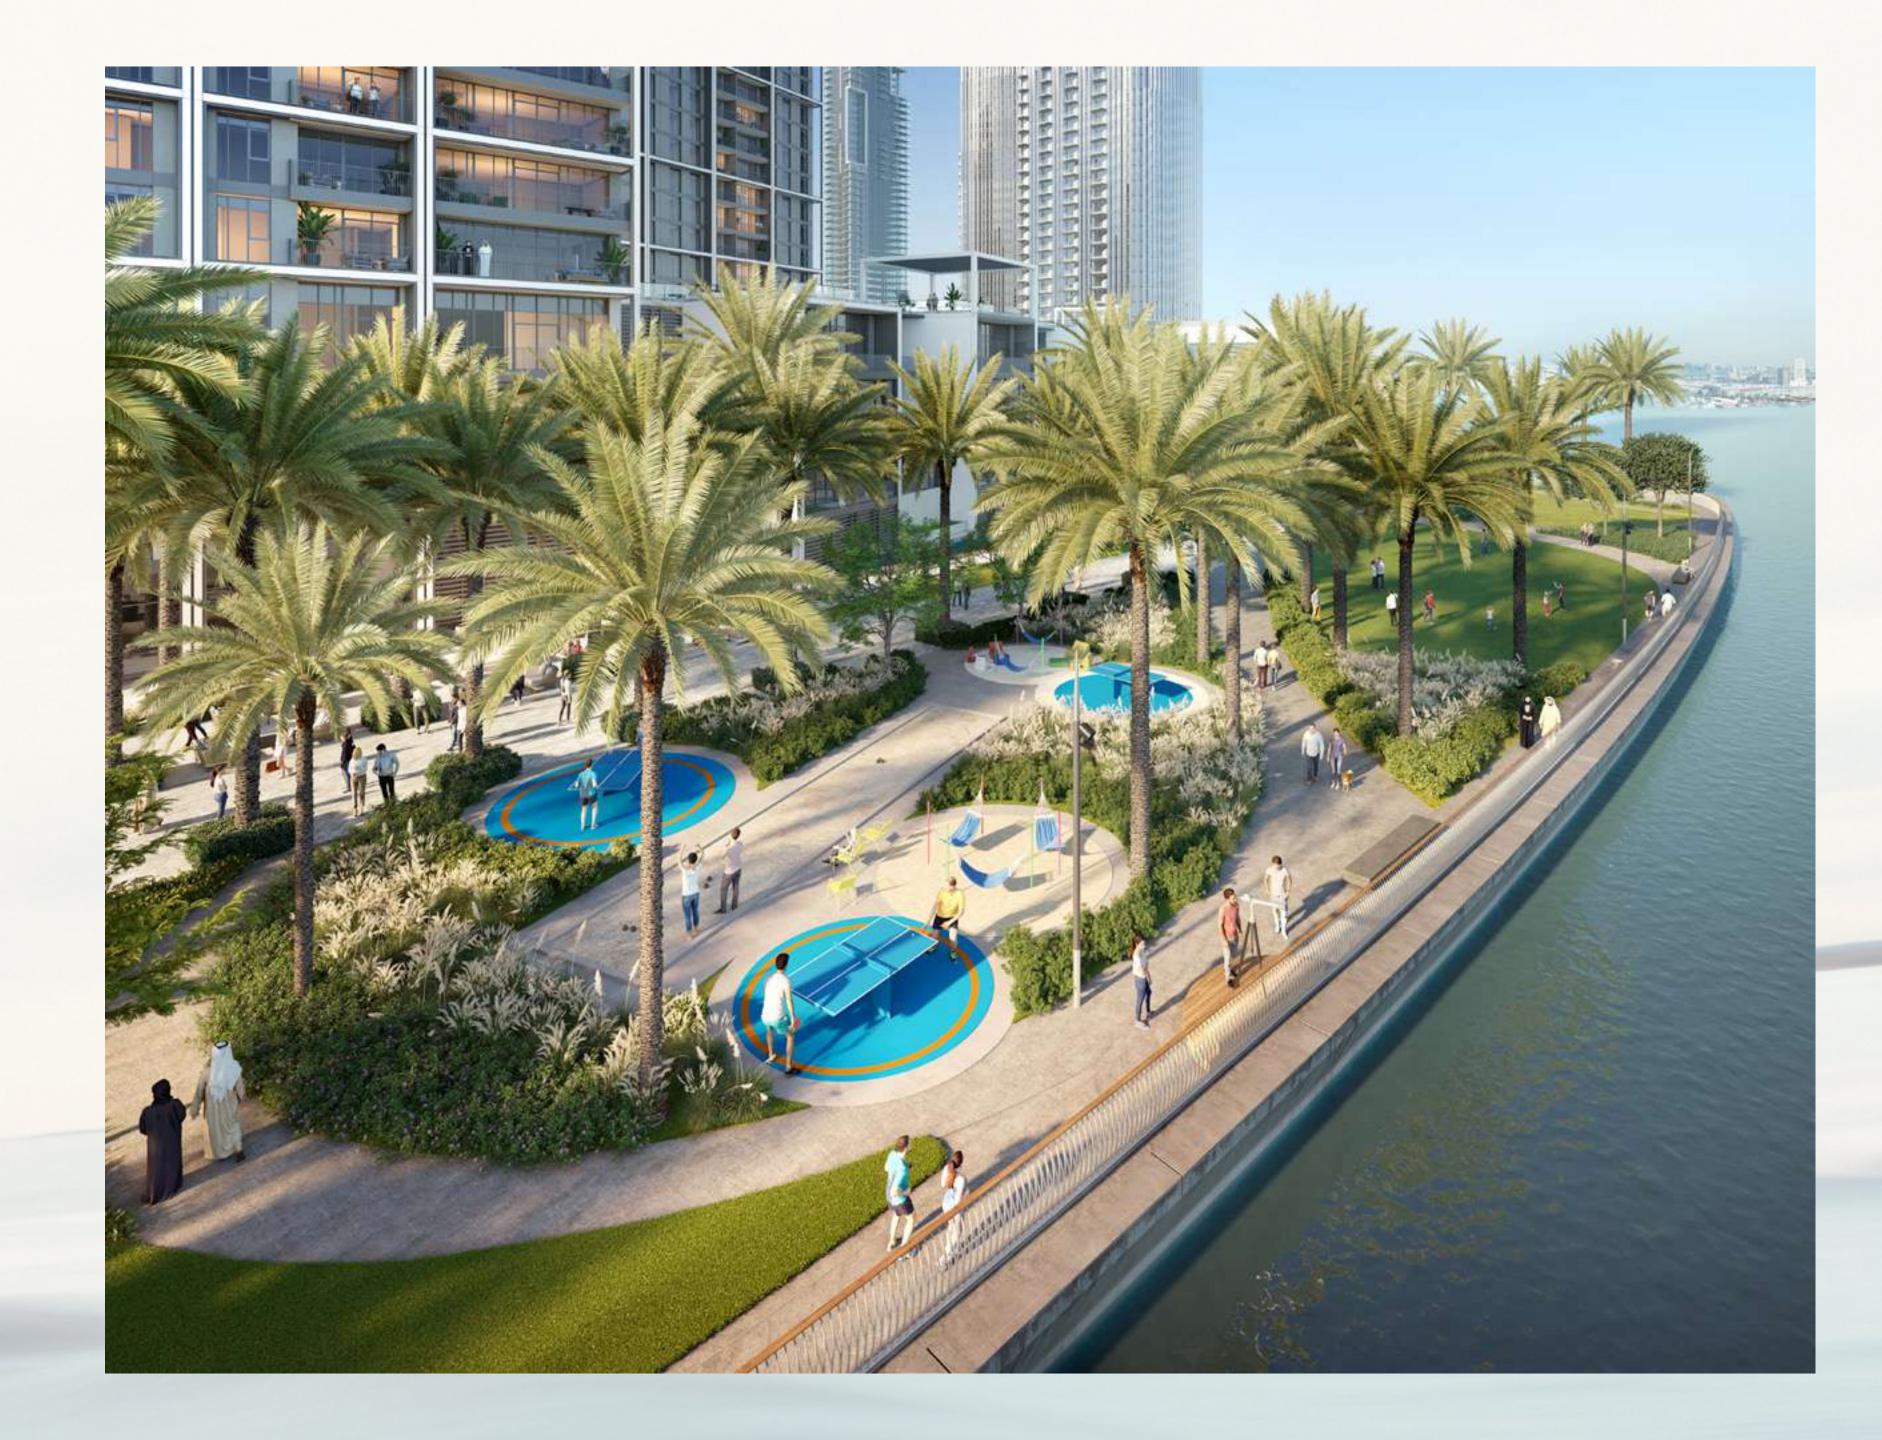

# State-of-the-art Park at Your Doorstep

Located directly at their doorstep, residents of Creek Waters 2 can enjoy an active lifestyle at Creekside Park, a pedestrian-friendly linear park boasting a variety of amenities, including playgrounds, fitness centres, sculpture parks, multi-use sports courts, open lawns, and even an amphitheatre. The park has been tastefully manicured, with plenty of trees and plants, as well as shaded paths and a vibrant design that runs in parallel to the promenade's winding route.

Sparkling Inifinity Pool

Residents will also enjoy the sparkling infinity pool blending into the blue of the sky, viewing decks strategically situated to enjoy the best views Dubai Creek Harbour has to offer, a kids' pool with a shaded play area and innovative features.

# Fully-Equipped Gym

The fully-equipped gym, located in a separate pavilion, opening up to an outdoor yoga deck, is a great addition to the overall fitness and recreation experience.