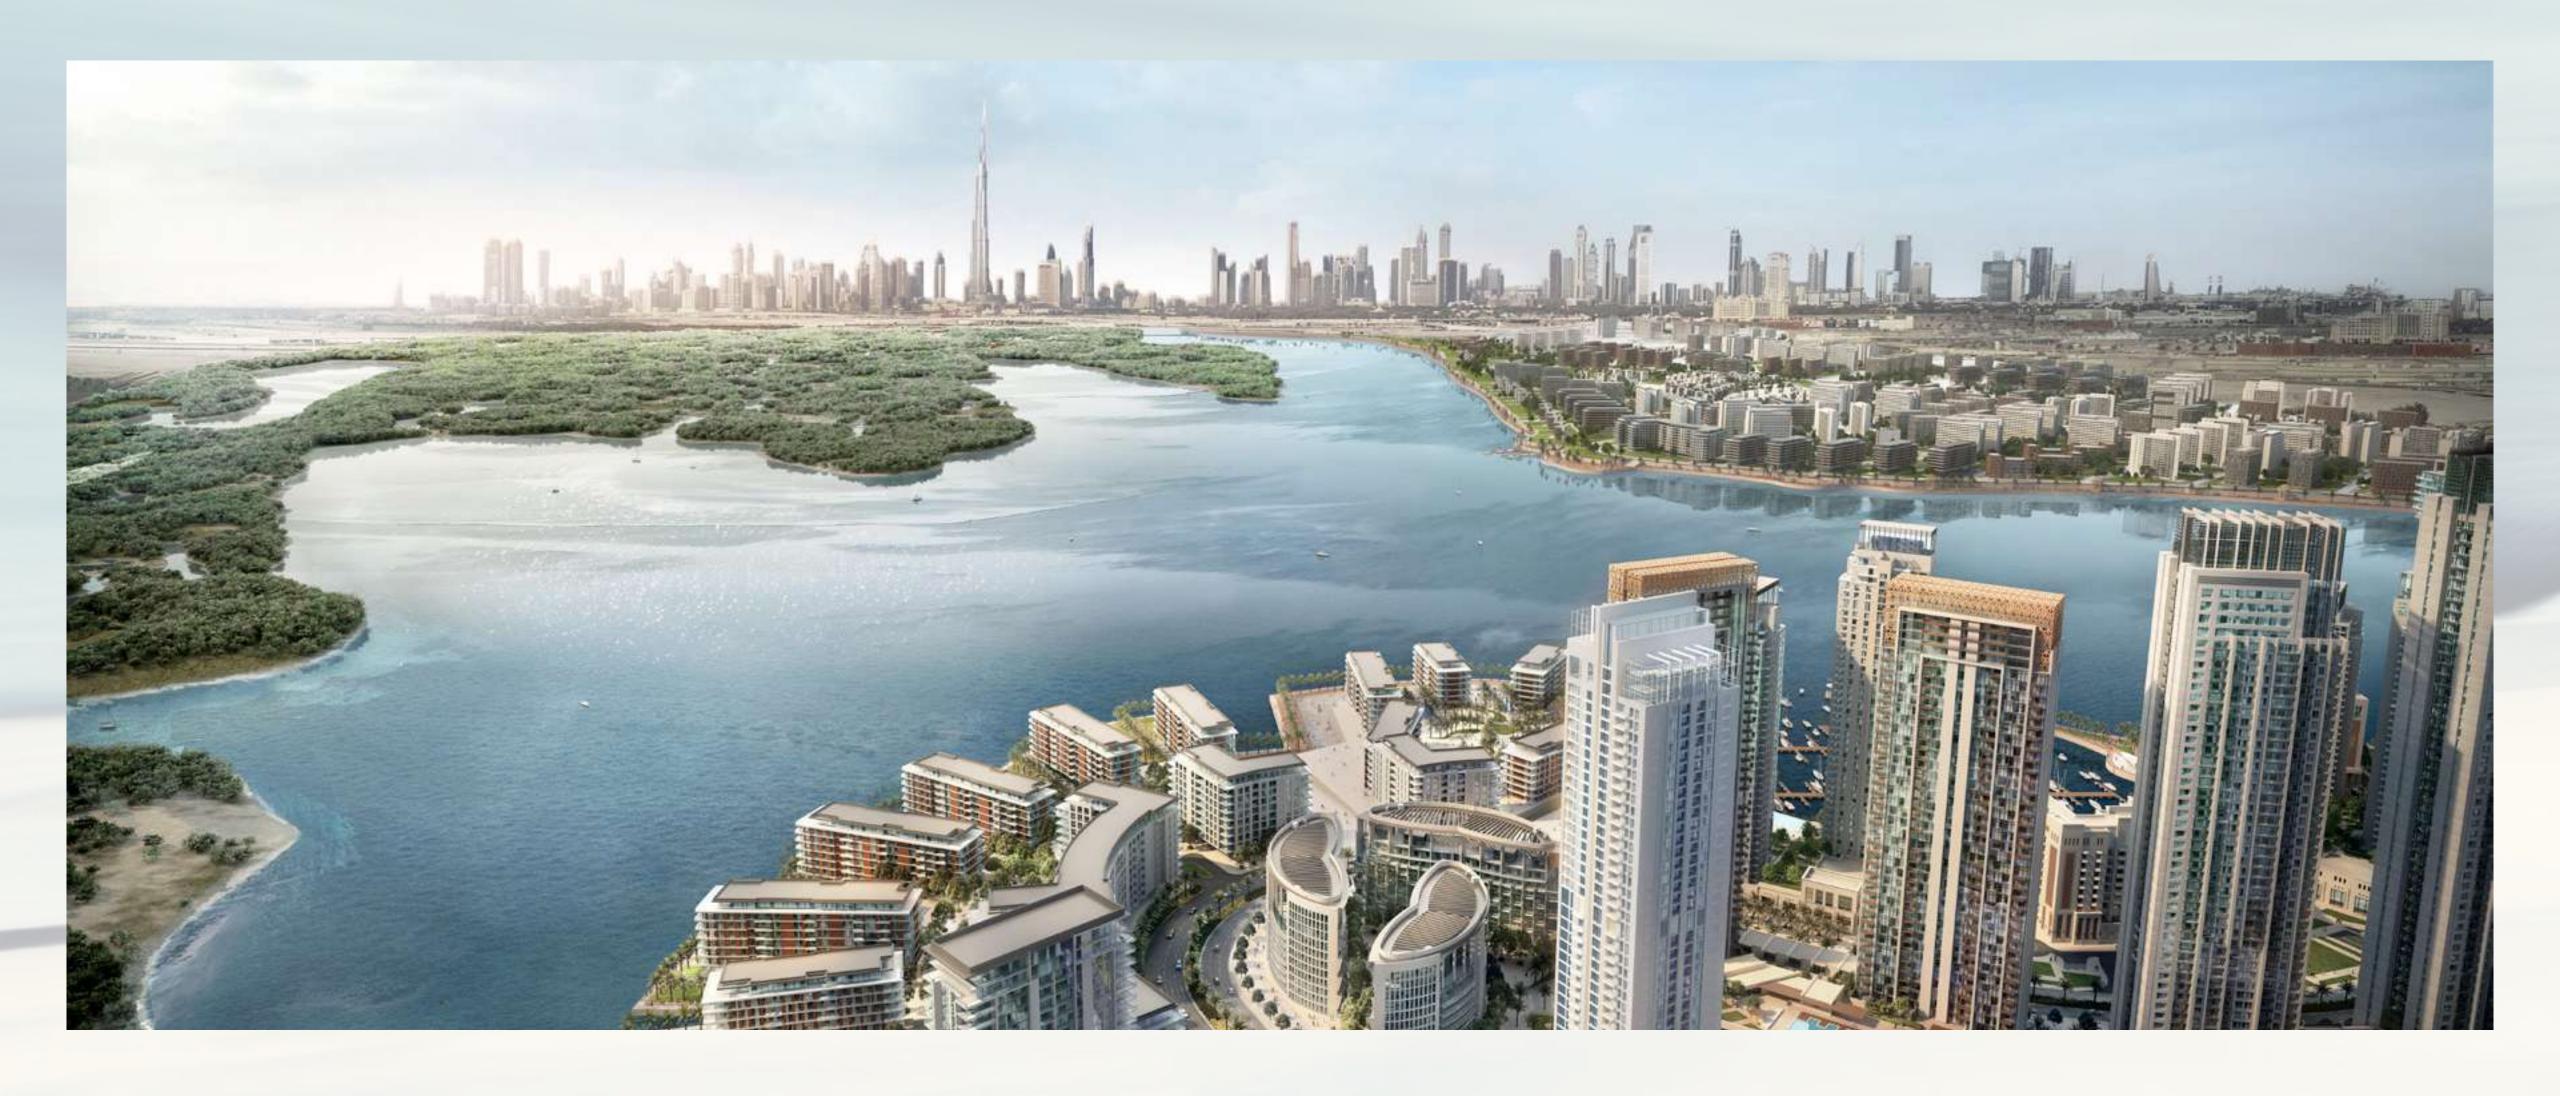

### Dubai Creek Harbour

Dubai Creek Harbour is an ultramodern, stylish, and pedestrian-friendly neighbourhood that integrates with Dubai's sustainable urban character. Situated along the historic Dubai Creek, Dubai Creek Harbour consists of 7.4 million sqm of residential space and 500,000 sqm of parks & open spaces with a viable mix of retail, business, recreation, and community facilities, all within walking distance.

#### Creek Island

The Island District is a waterfront development that mixes upscale residences with enticing leisure and recreational amenities to create a world-class community. The district's green central park, stunning marina, yacht club, and five-star hotels will all be popular destinations for residents to enjoy the district's breathtaking views and memorable experiences.