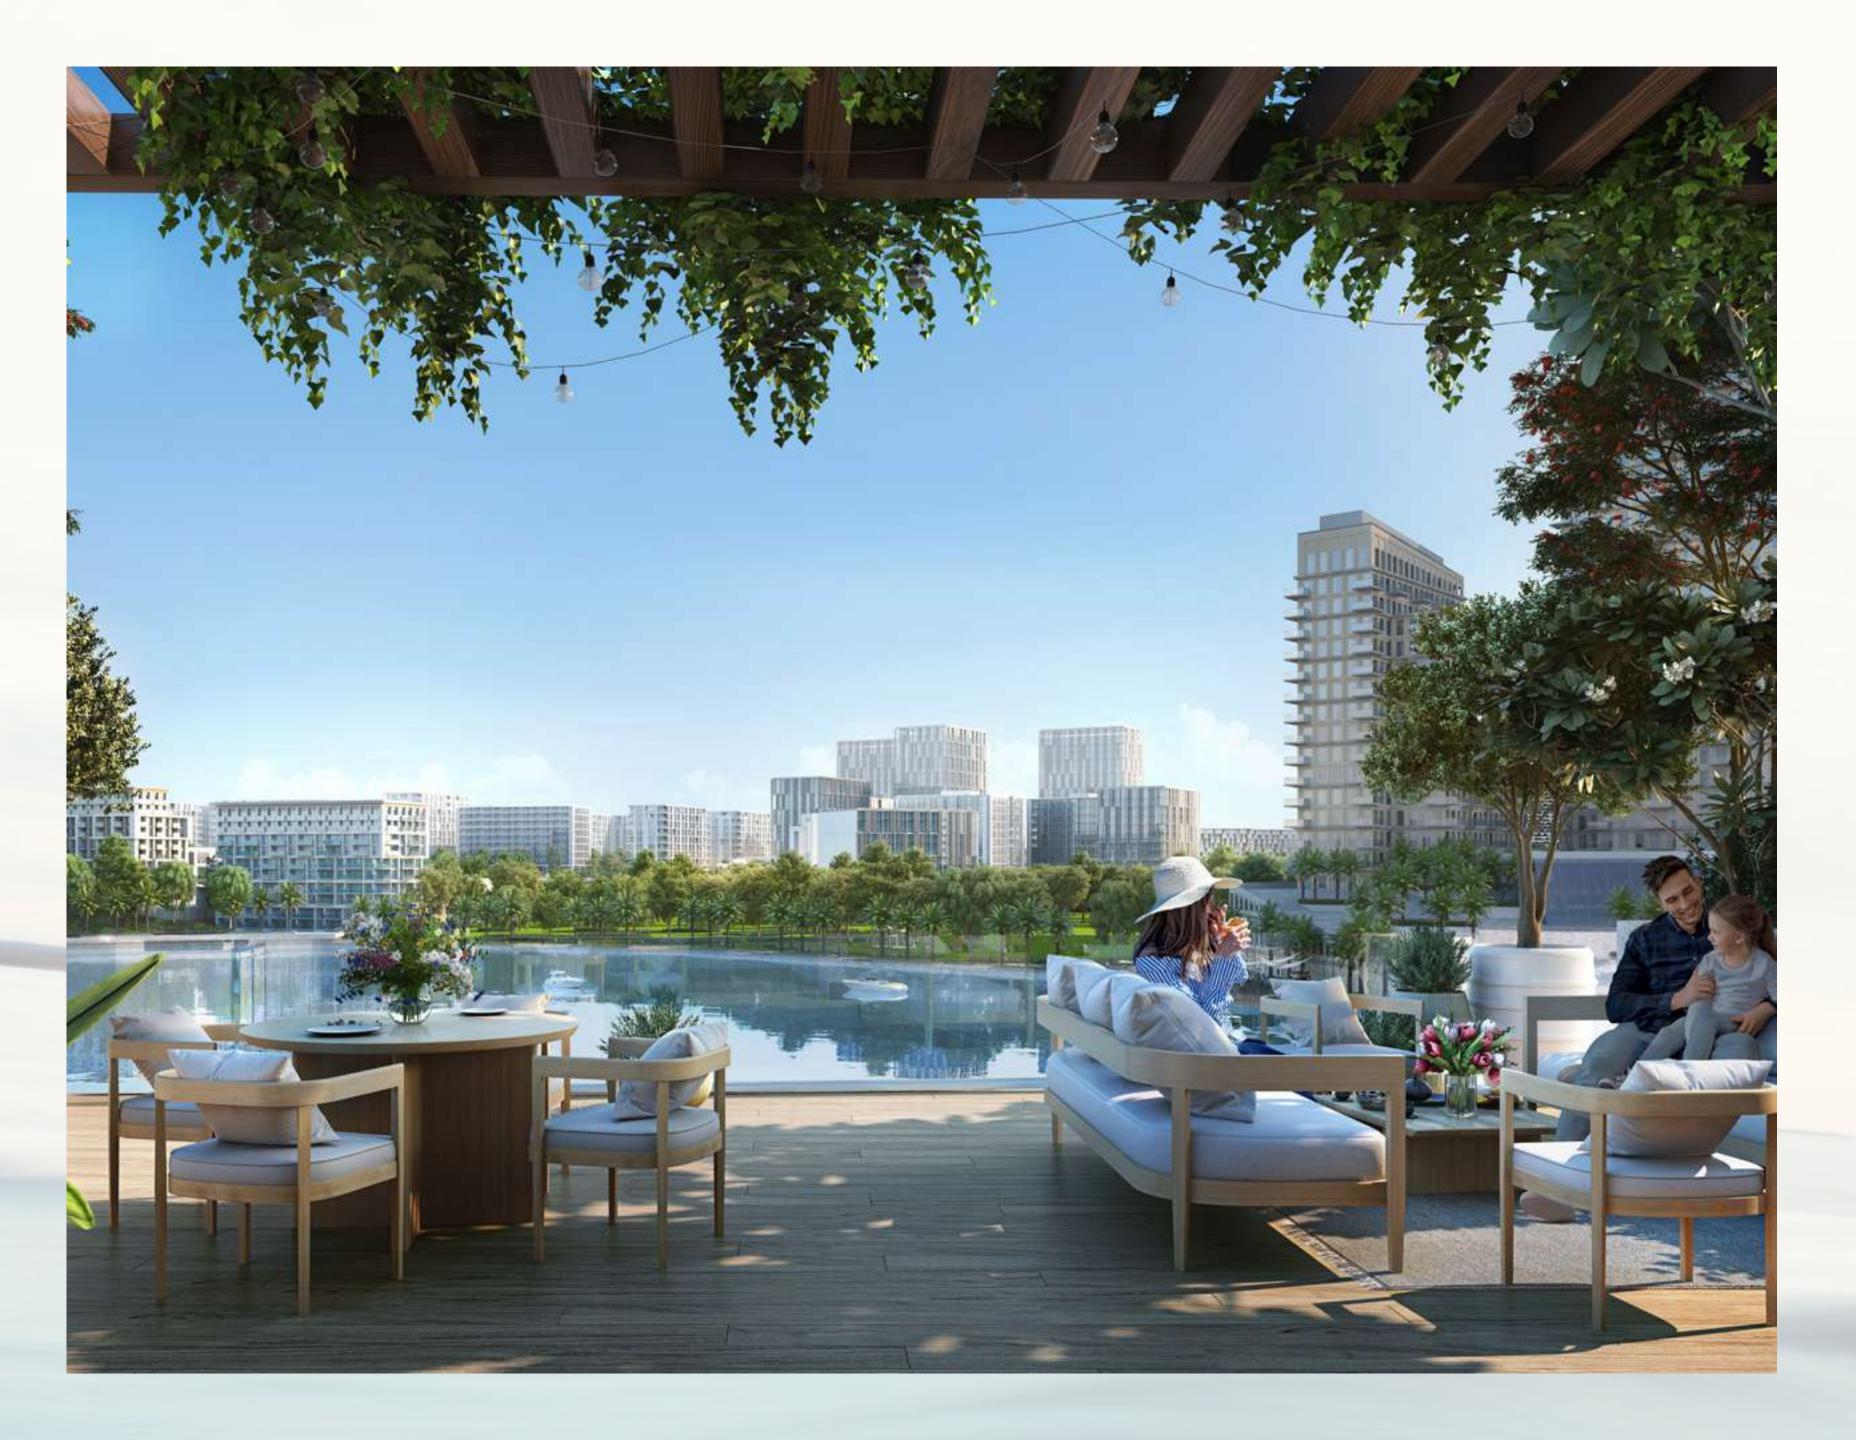

# A Senseof Prestige& Exclusivity

The landscaped amenities podium at Creek Waters 2 is meticulously designed to evoke the exclusivity of a private sanctuary, complete with a plethora of amenities, leisure activities, and recreational facilities to enjoy.

# State-of-the-art Park at Your Doorstep

Located directly at their doorstep, residents of Creek Waters 2 can enjoy an active lifestyle at Creekside Park, a pedestrian-friendly linear park boasting a variety of amenities, including playgrounds, fitness centres, sculpture parks, multi-use sports courts, open lawns, and even an amphitheatre. The park has been tastefully manicured, with plenty of trees and plants, as well as shaded paths and a vibrant design that runs in parallel to the promenade's winding route.