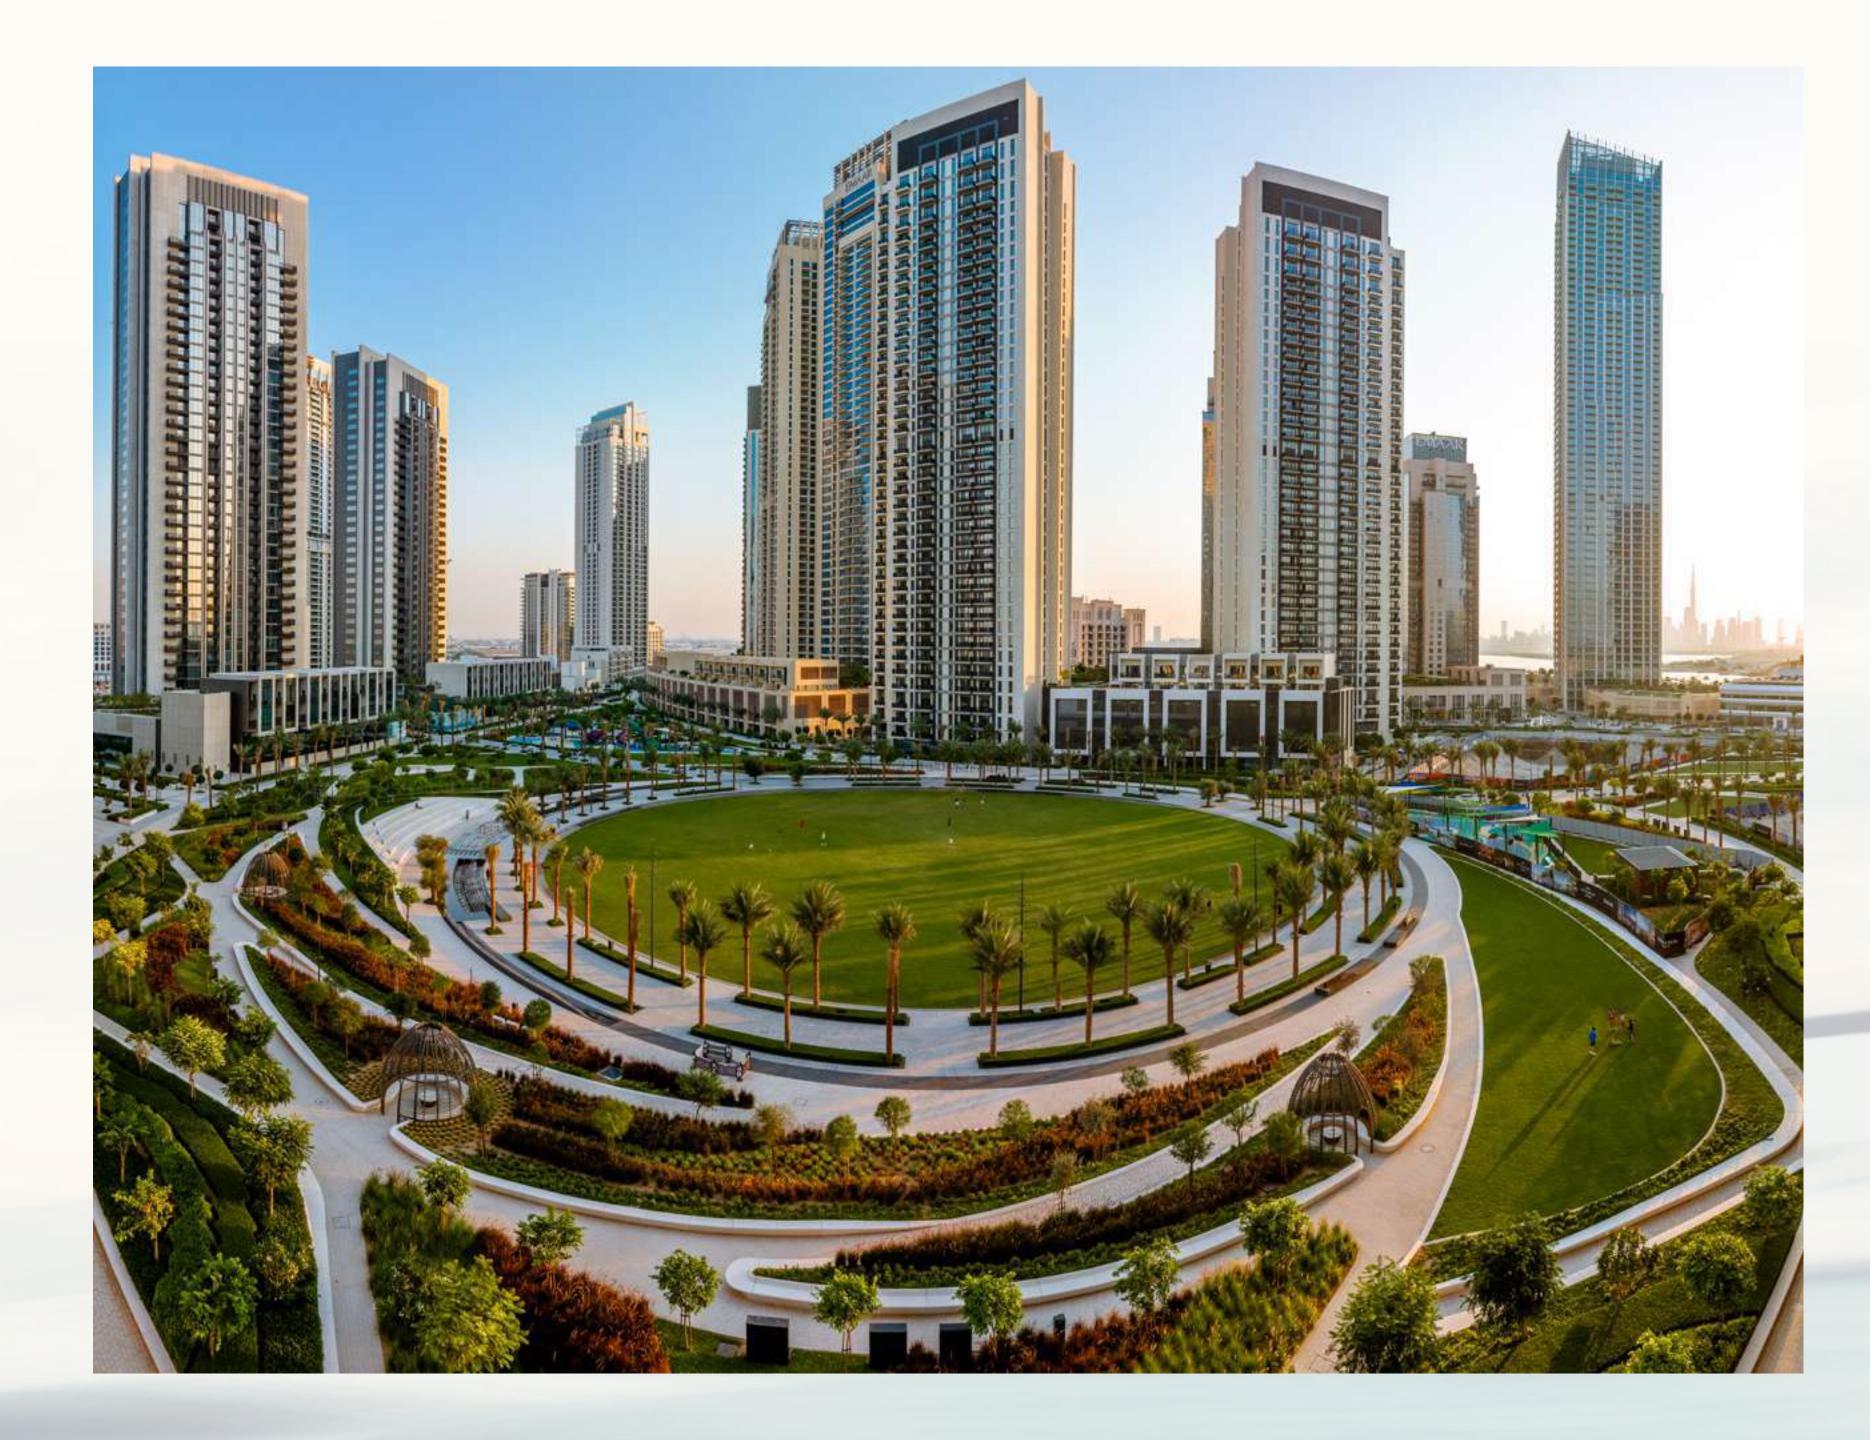

# State-of-the-art Park at Your Doorstep

Located directly at their doorstep, residents of Creek Waters 2 can enjoy an active lifestyle at Creekside Park, a pedestrian-friendly linear park boasting a variety of amenities, including playgrounds, fitness centres, sculpture parks, multi-use sports courts, open lawns, and even an amphitheatre. The park has been tastefully manicured, with plenty of trees and plants, as well as shaded paths and a vibrant design that runs in parallel to the promenade's winding route.

### Central Park

The heart of island living, Dubai Creek Harbour's Central Park offers residents a tranquil refuge to unwind, first-class amenities to enjoy, and wide-open spaces to discover. With a total area of six football fields, Dubai's Central Park is one of the largest parks in the emirate and offers a variety of activities for the whole family.

Kids' Play Area

Skating Areas

Lawn
Amphitheatre

Splash Pad Fitness Plaza

Dog Park