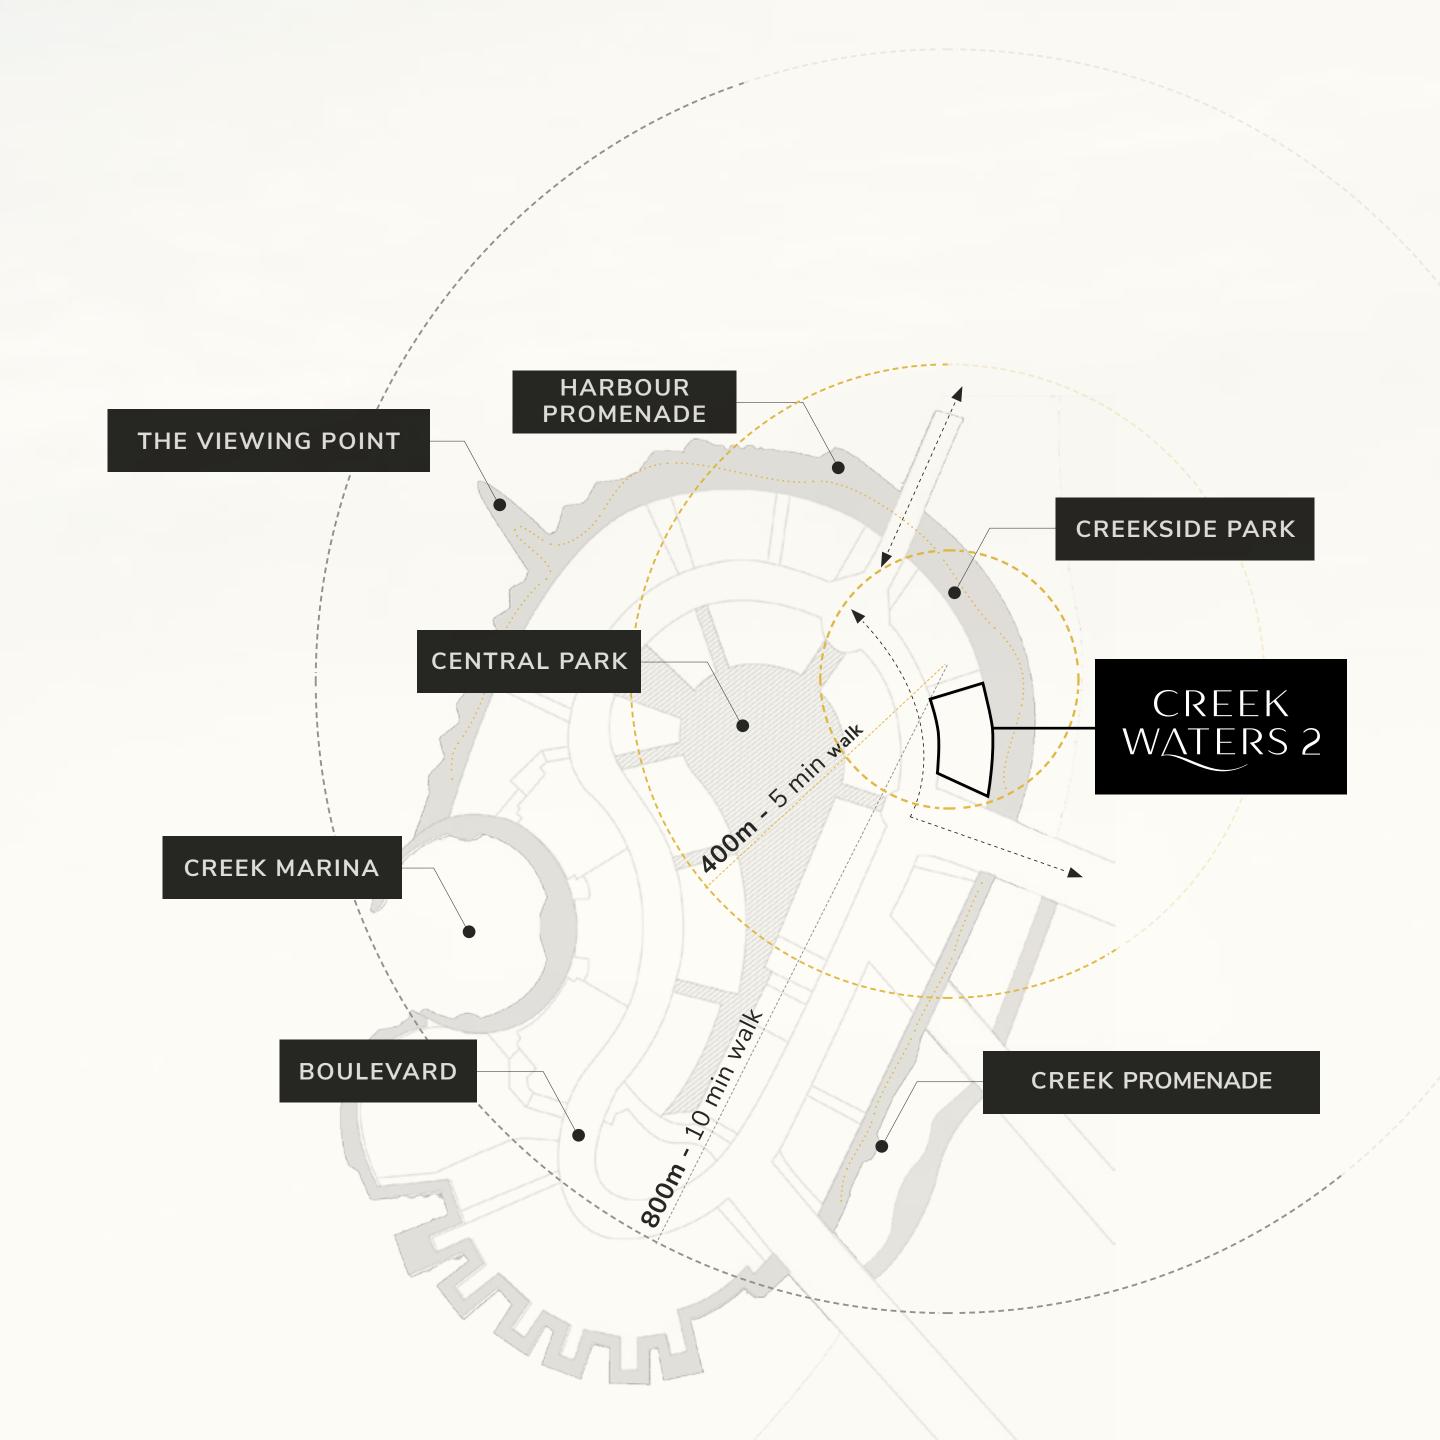

#### Creek Marina

With a wide variety of retail, dining, and recreational options, Creek Marina never slows down. Landscaped pedestrian walkways offer stunning views of Downtown Dubai at dusk, while worldclass art pieces add another layer to the trendsetting lifestyle.

### Harbour Promenade

Explore a bustling promenade, and an impressive skyline as you sit back and relax on the Harbour Promenade's observation deck. Set sail across Dubai Creek's glistening waters and take in the city's cityscape from a unique vantage point. Enjoy a wonderful meal while taking in the breathtaking views between shopping and boating.

### Central Park

The heart of island living, Dubai Creek Harbour's Central Park offers residents a tranquil refuge to unwind, first-class amenities to enjoy, and wide-open spaces to discover. With a total area of six football fields, Dubai's Central Park is one of the largest parks in the emirate and offers a variety of activities for the whole family.

## The Viewing Point

Take in some of the city's most spectacular sights at The Viewing Point at Dubai Creek Harbour. The 11.65m tall and 70-metre long structure spans out over Dubai Creek, with a 26m cantilever projecting out over the water. The walkway offers unobstructed views of the Dubai Creek and surrounding areas, and unique vistas of Downtown Dubai's incredible skyline and back inland towards the stylish Address Grand twin towers.