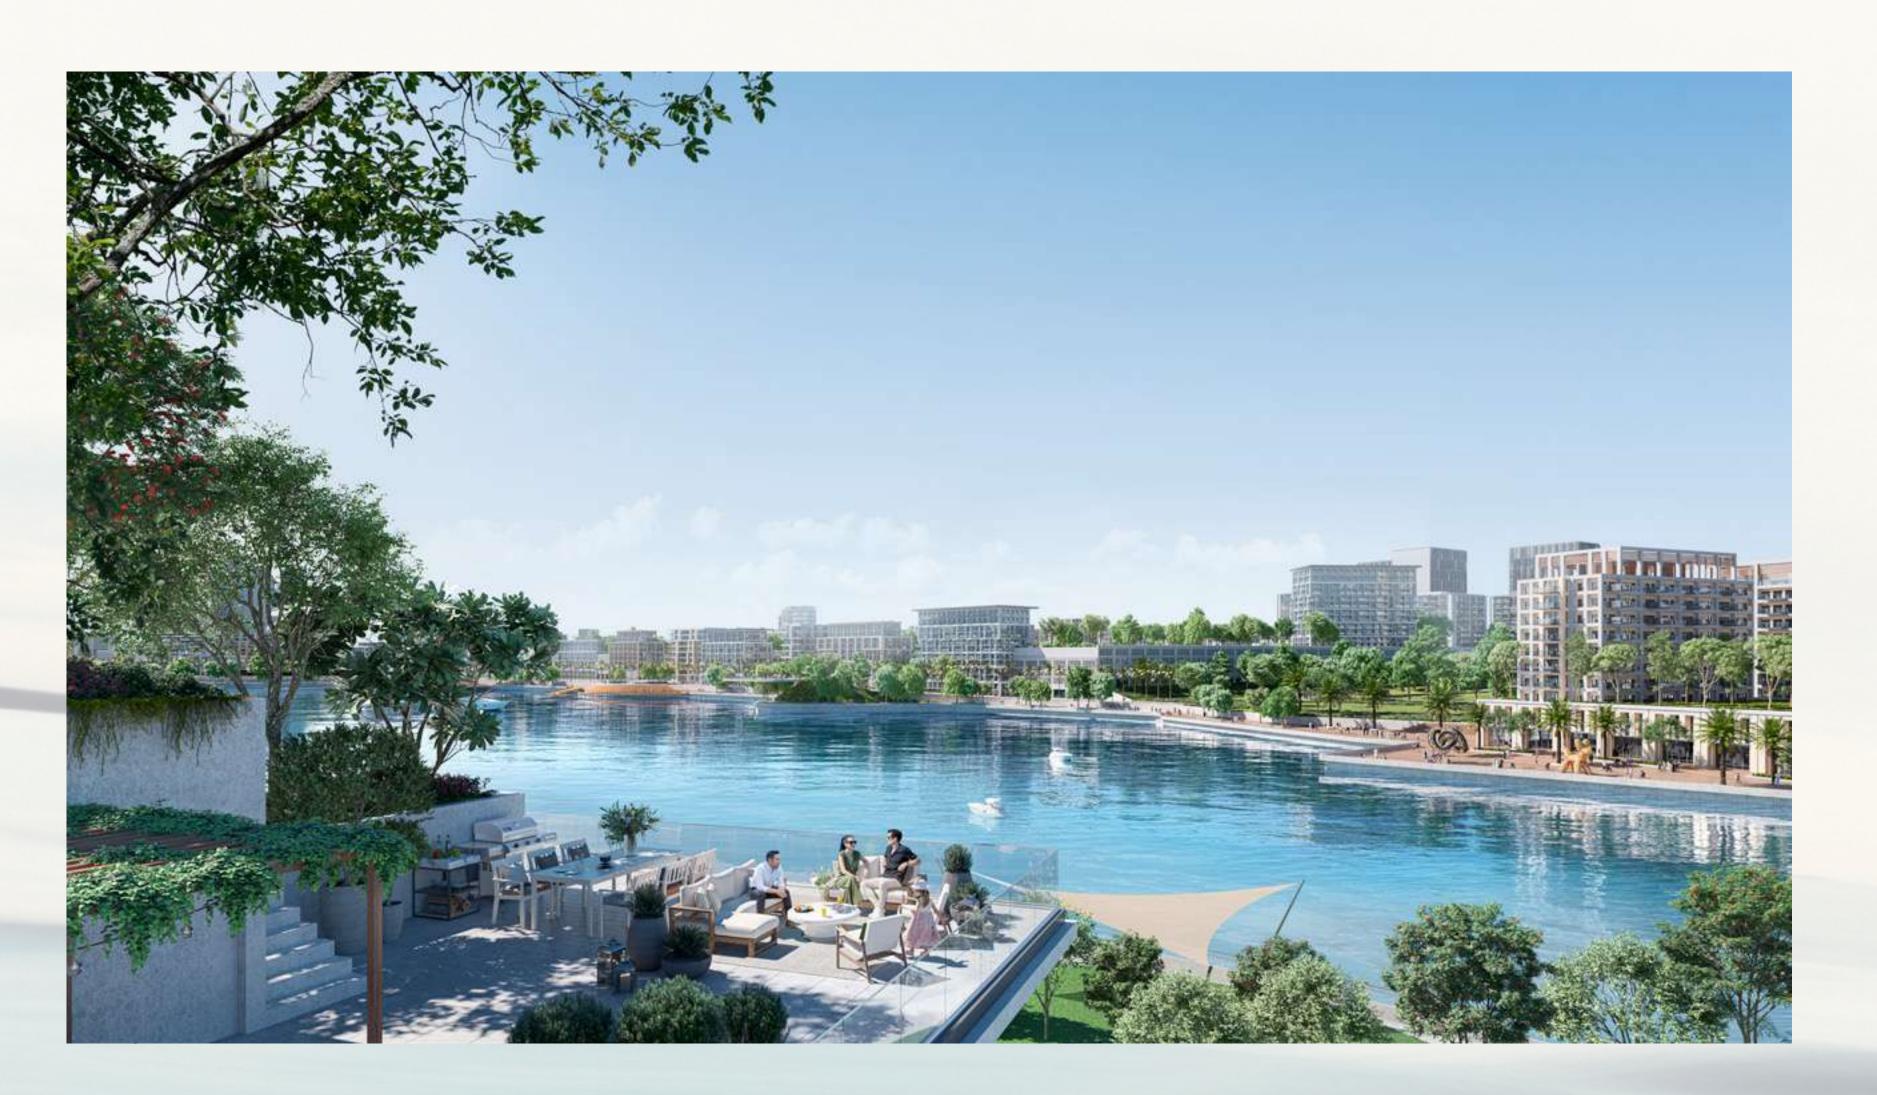

# State-of-the-art Park at Your Doorstep

Located directly at their doorstep, residents of Creek Waters 2 can enjoy an active lifestyle at Creekside Park, a pedestrian-friendly linear park boasting a variety of amenities, including playgrounds, fitness centres, sculpture parks, multi-use sports courts, open lawns, and even an amphitheatre. The park has been tastefully manicured, with plenty of trees and plants, as well as shaded paths and a vibrant design that runs in parallel to the promenade's winding route.

Sparkling Inifinity Pool

Residents will also enjoy the sparkling infinity pool blending into the blue of the sky, viewing decks strategically situated to enjoy the best views Dubai Creek Harbour has to offer, a kids' pool with a shaded play area and innovative features.