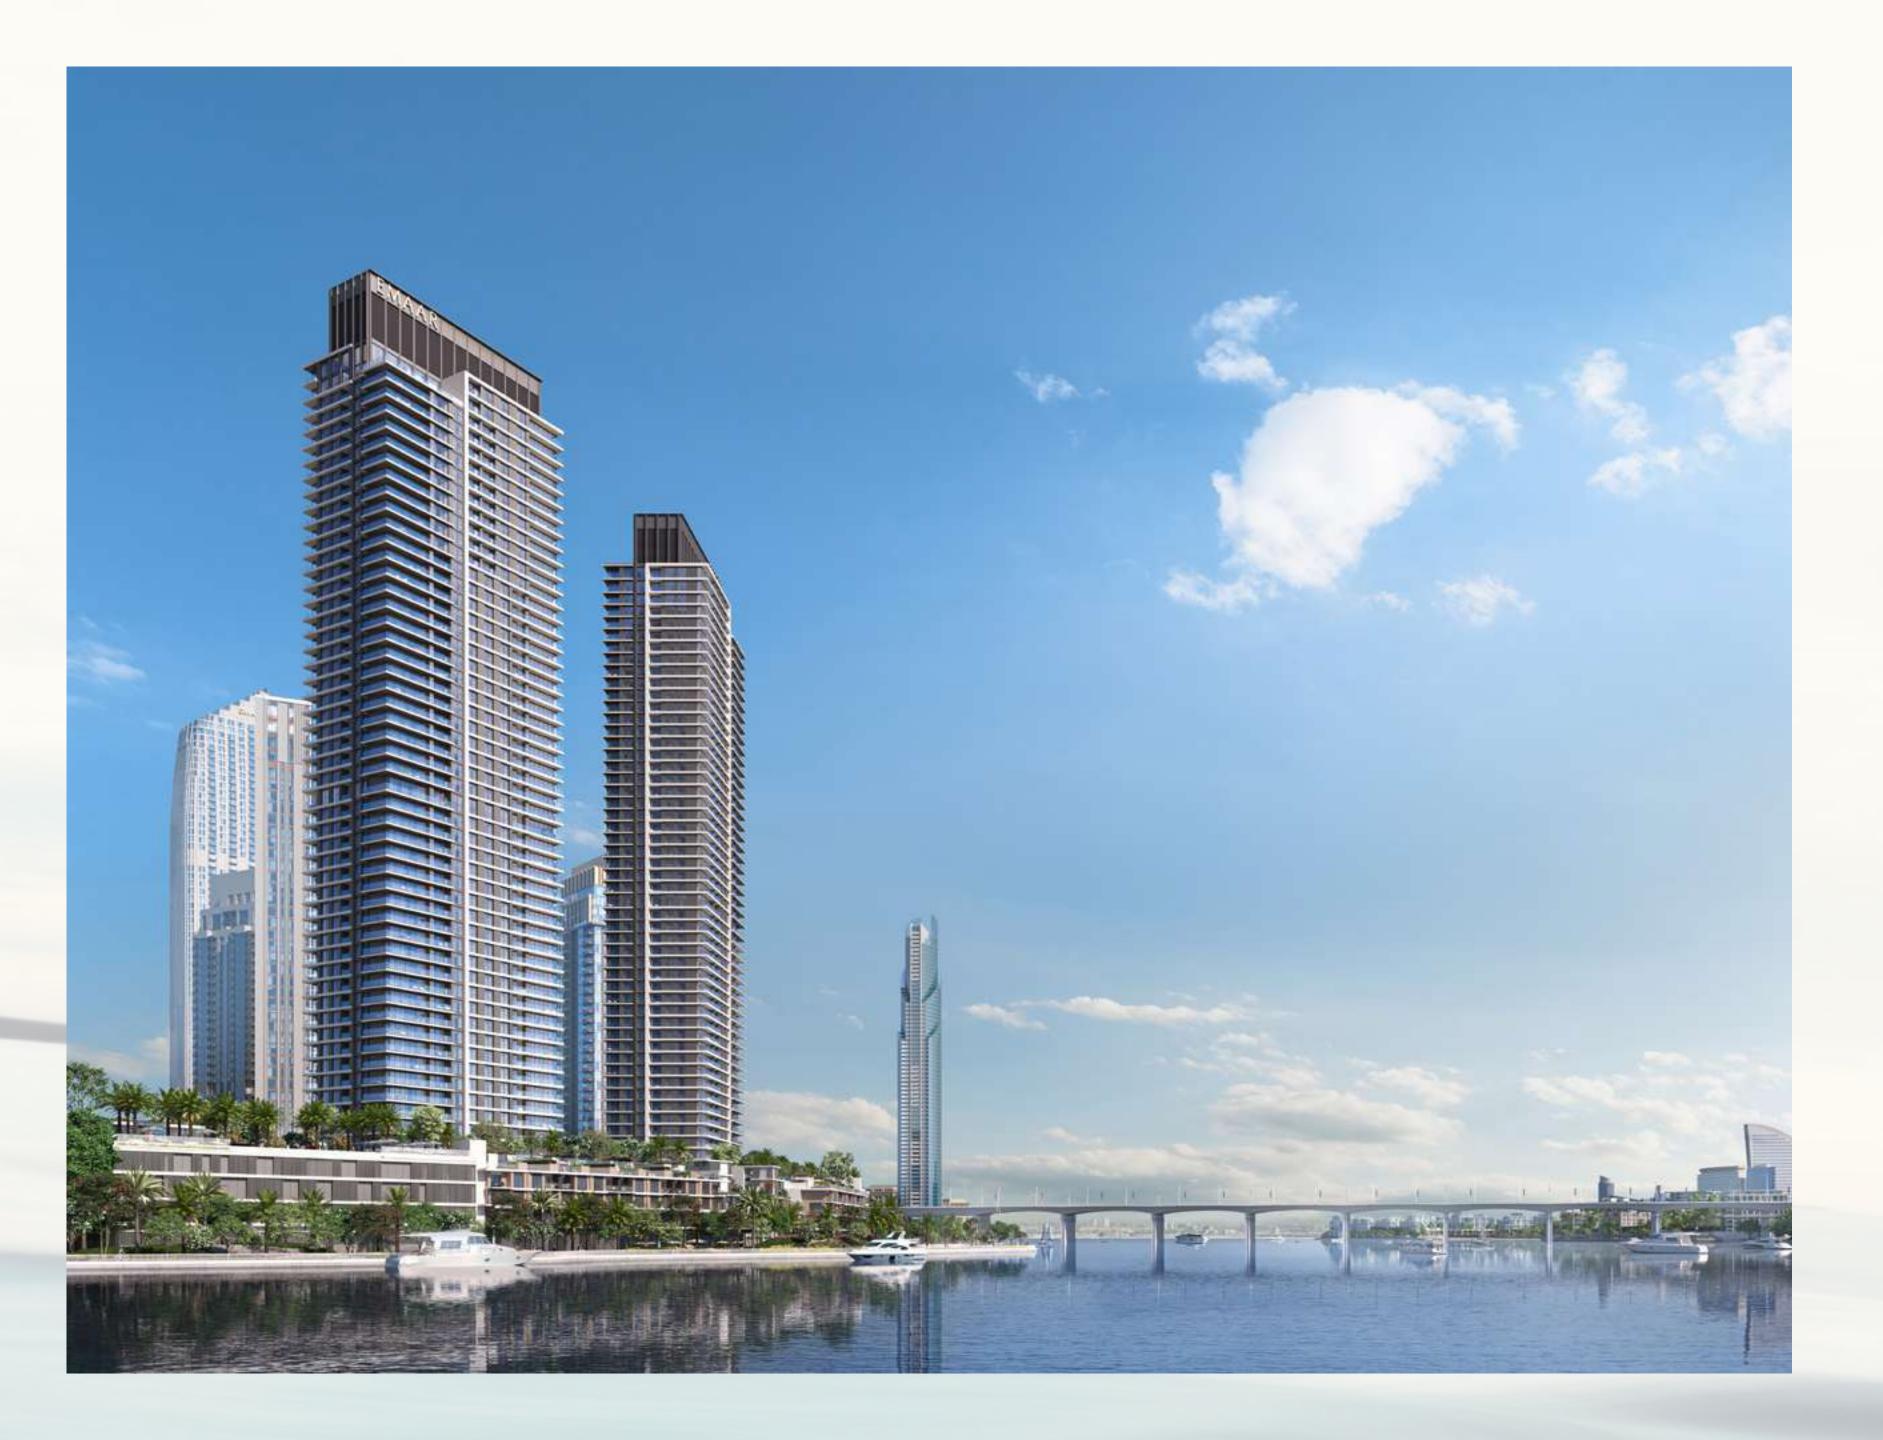

### Dubai Creek Harbour

Dubai Creek Harbour is an ultramodern, stylish, and pedestrian-friendly neighbourhood that integrates with Dubai's sustainable urban character. Situated along the historic Dubai Creek, Dubai Creek Harbour consists of 7.4 million sqm of residential space and 500,000 sqm of parks & open spaces with a viable mix of retail, business, recreation, and community facilities, all within walking distance.

#### Creek Island

The Island District is a waterfront development that mixes upscale residences with enticing leisure and recreational amenities to create a world-class community. The district's green central park, stunning marina, yacht club, and five-star hotels will all be popular destinations for residents to enjoy the district's breathtaking views and memorable experiences.

## A New Standard for the Island Living Experience

Creek Waters 2 establishes a new benchmark for high-rise island living by blending contemporary architecture with inventive landscaping. A serene oasis nestled amidst the bustling urban landscape of Dubai Creek.

Creek Waters 2 embodies the essence of upscale urban living, seamlessly integrating the finest elements of premium residential neighbourhoods while offering unparalleled vistas of the surrounding area.