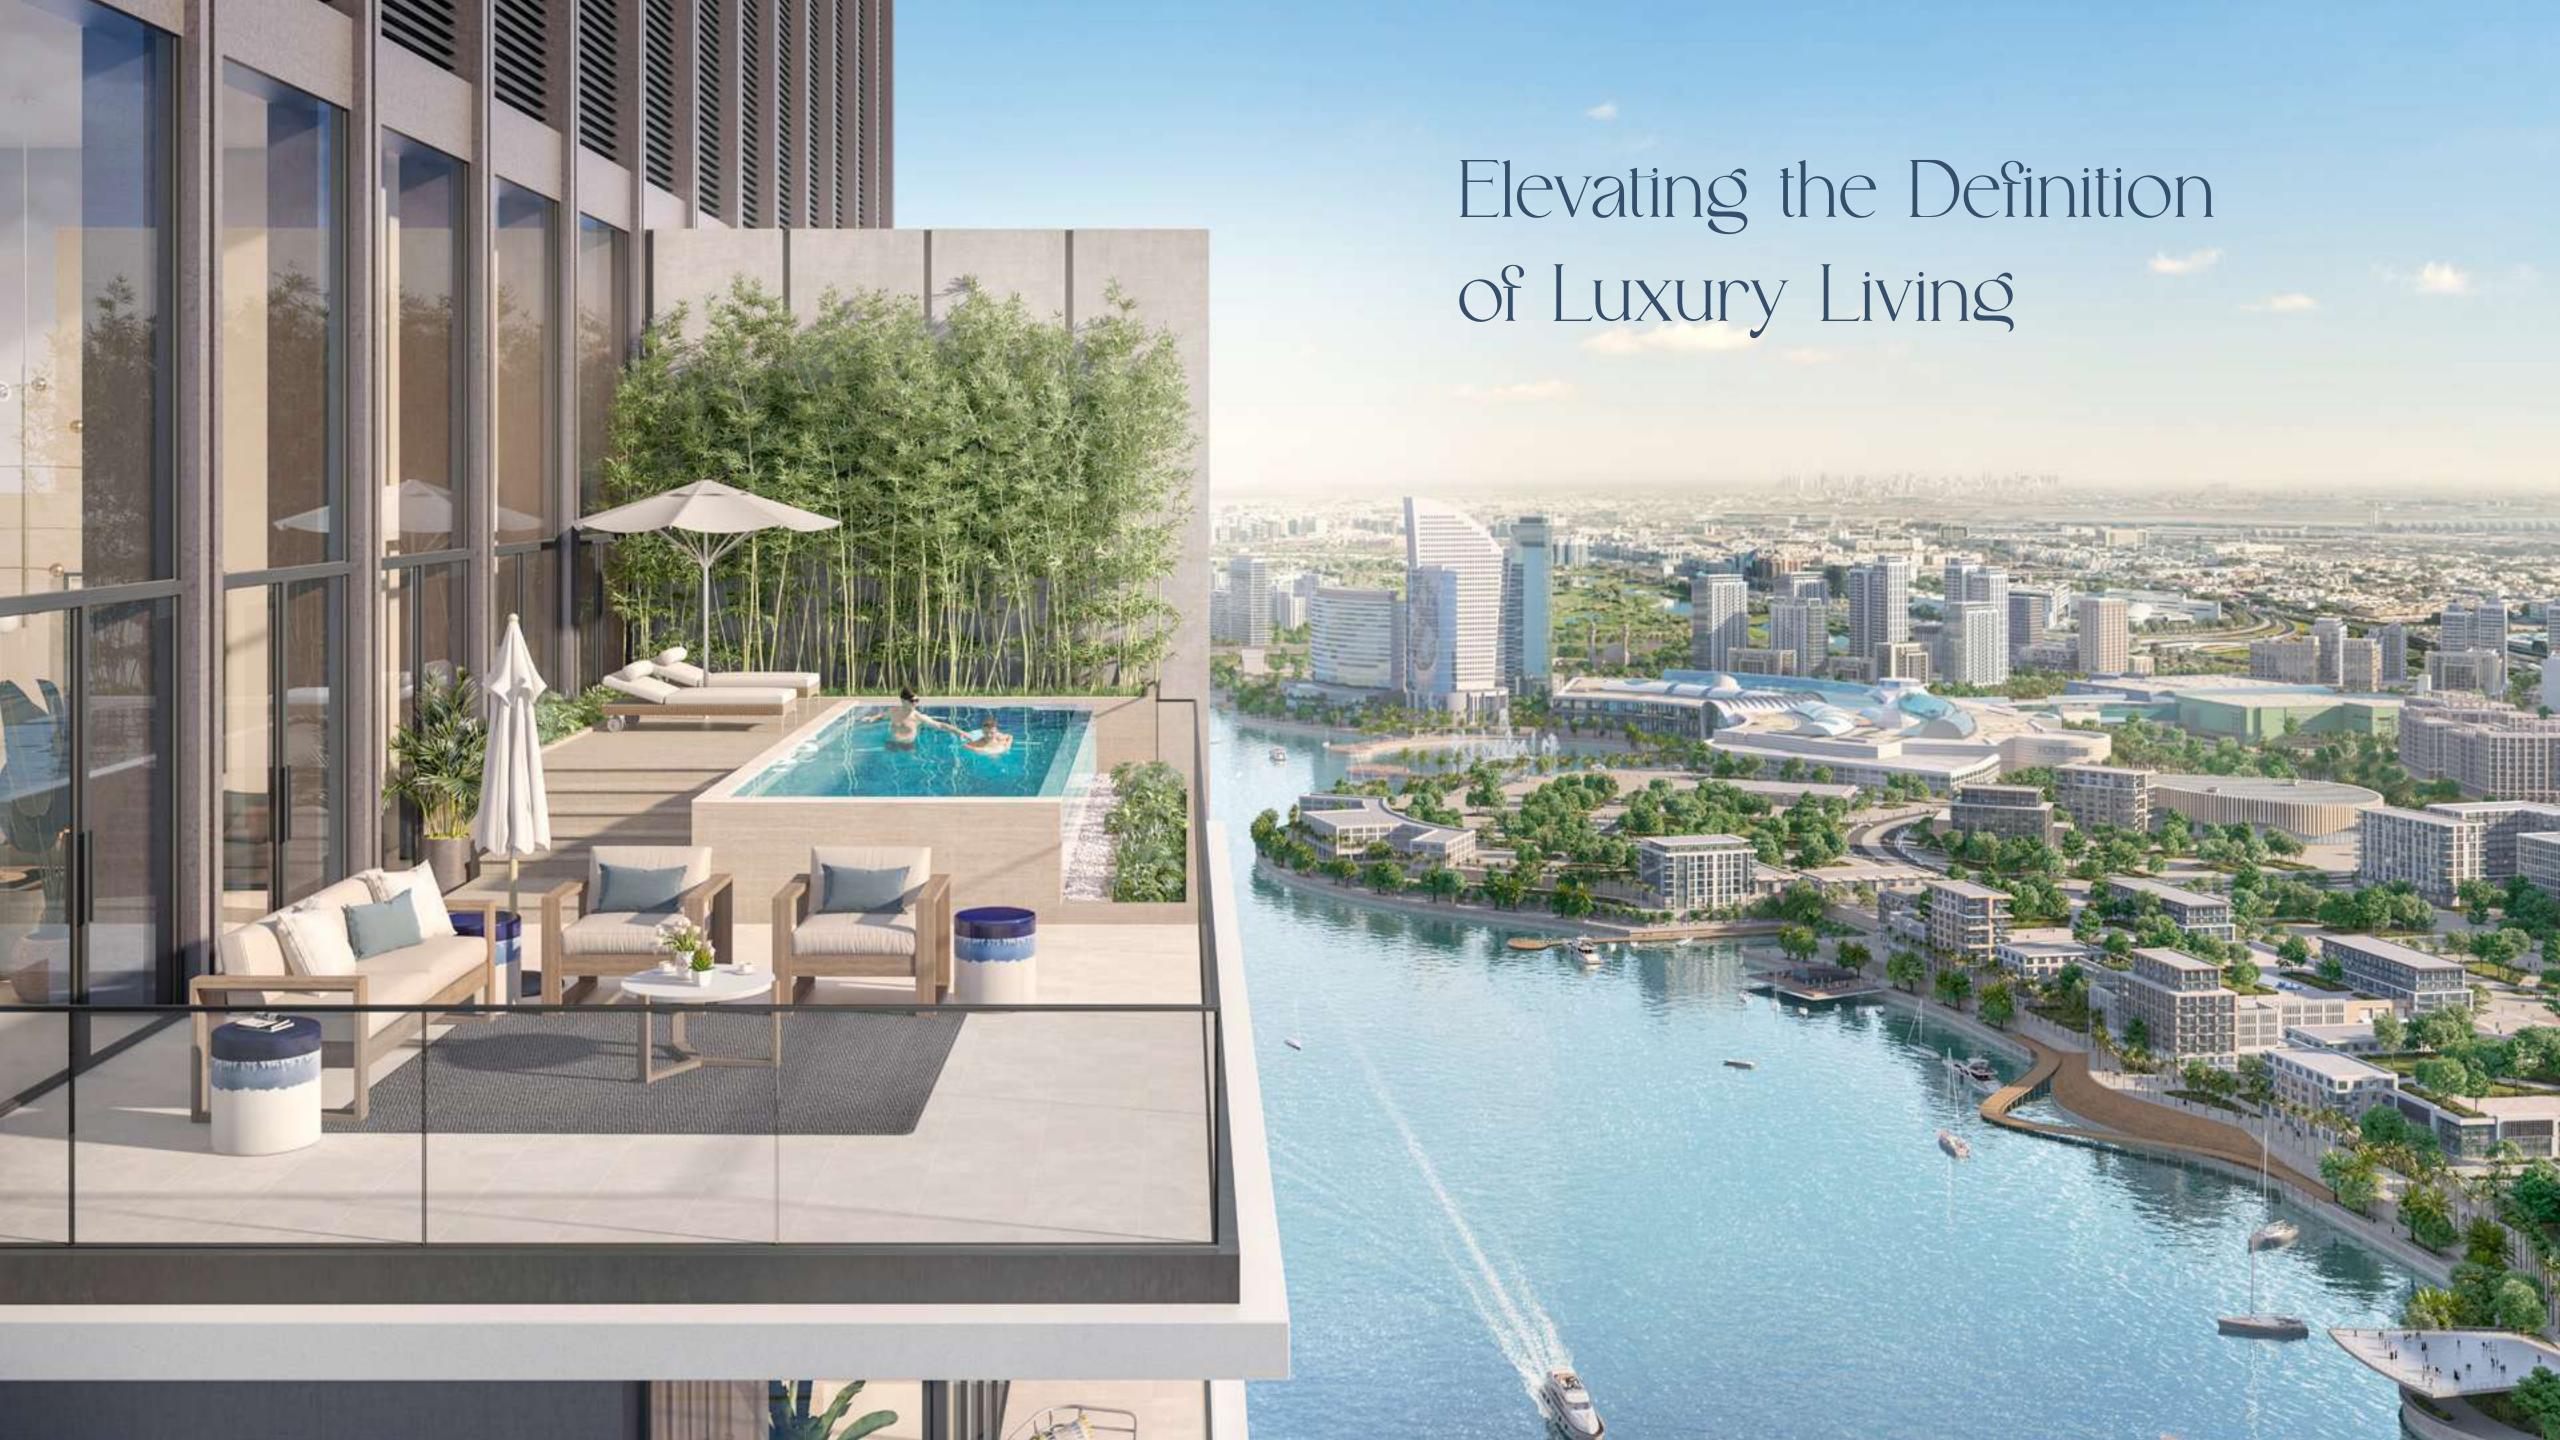

## A New Standard for the Island Living Experience

Creek Waters 2 establishes a new benchmark for high-rise island living by blending contemporary architecture with inventive landscaping. A serene oasis nestled amidst the bustling urban landscape of Dubai Creek.

Creek Waters 2 embodies the essence of upscale urban living, seamlessly integrating the finest elements of premium residential neighbourhoods while offering unparalleled vistas of the surrounding area.

## An Address Like No Other

Creek Waters 2 exudes a glamorous aura and boasts a unique character amidst the towering skyscrapers of varying architectural designs on Creek Island. The stylish residential tower offers a wide range of luxurious apartments, lavish townhouses, a cutting-edge penthouse, and a breathtaking amenities podium. This sanctuary of tranquilly and elegance rises in the heart of Dubai Creek Harbour, offering unmatched vistas of the Creek and the magnificent Dubai Skyline, as well as convenient access to exceptional dining and curated shopping experiences.