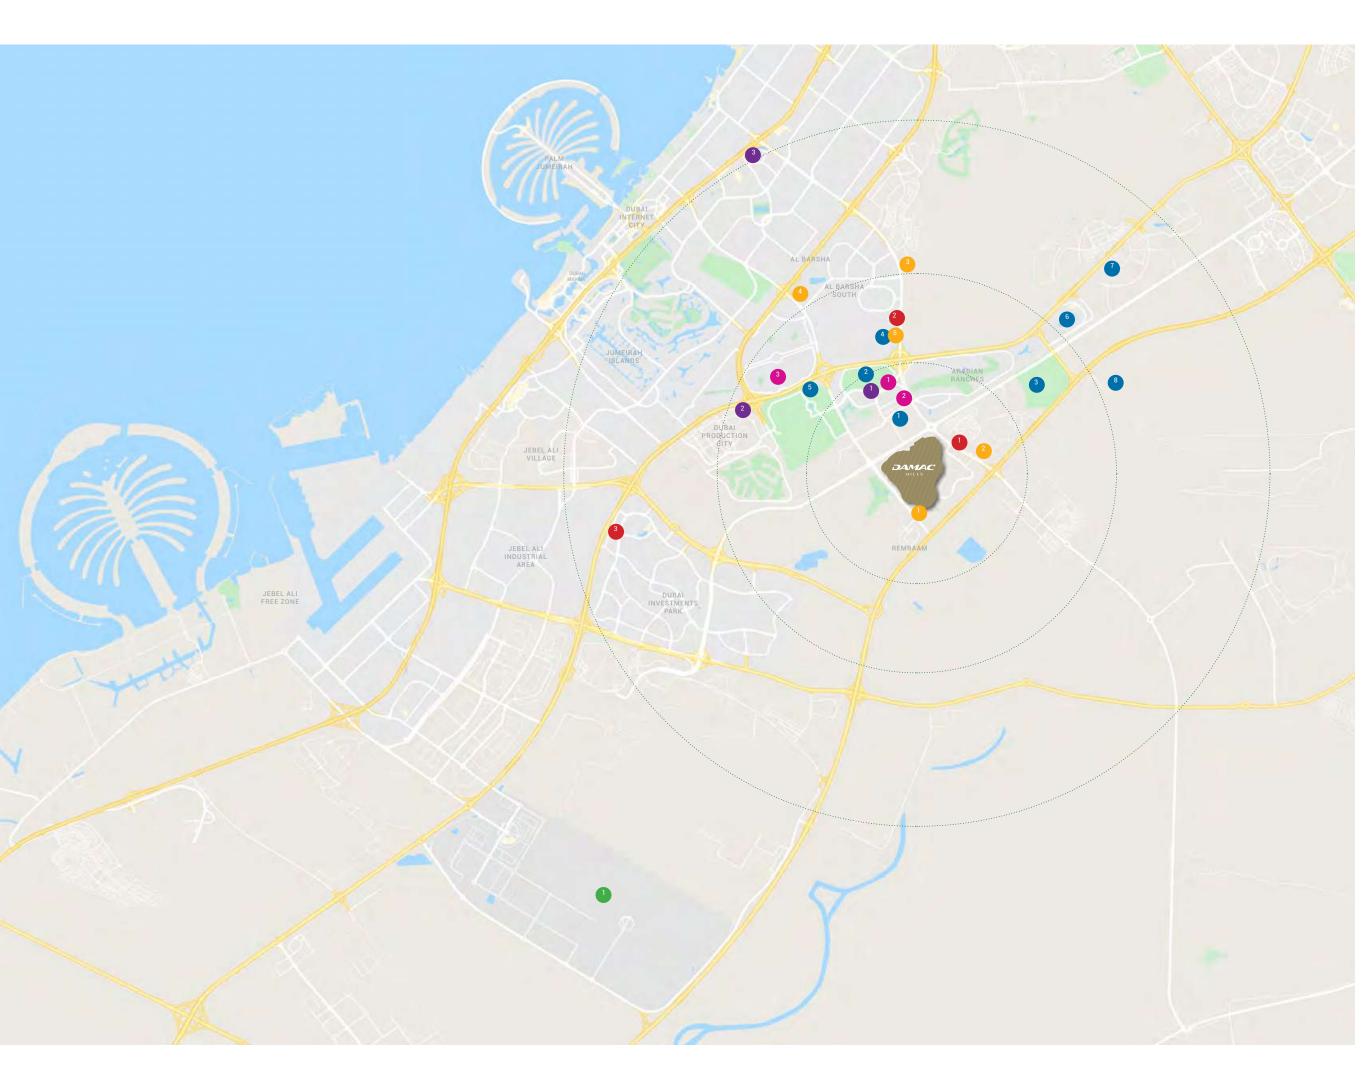

### 2 City Centre Me'aisem – 14 minutes

3 Mall of the Emirates – 24 minutes

### HOSPITALS

- Aster Medical Centre 9 minutes
- 2 Mediclinic Parkview Hospital 12 minutes
- 3 NMC Royal Hospital 19 minutes

### HOTELS

- Park Inn by Radisson 10 minutes
- 2 Studio One Hotel 9 minutes
- 3 Five Hotel Jumeirah Village Circle 19 minutes

### SCHOOLS

1 Jebel Ali School – 5 minutes 2 Fairgreen International School – 11 minutes 3 Global Indian International School – 16 minutes 4 Safa Community School – 18 minutes 5 Kings' School – 21 minutes

### DAMAC HILLS A CLOSER LOOK