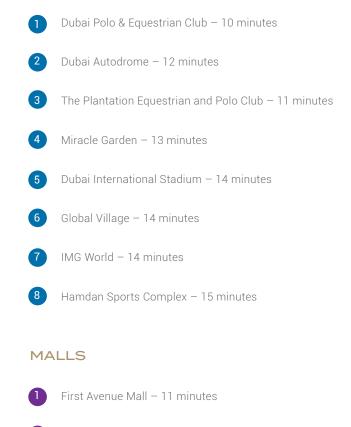

### 2 City Centre Me'aisem – 14 minutes

3 Mall of the Emirates – 24 minutes

### HOSPITALS

- Aster Medical Centre 9 minutes
- 2 Mediclinic Parkview Hospital 12 minutes
- 3 NMC Royal Hospital 19 minutes

### HOTELS

- Park Inn by Radisson 10 minutes
- 2 Studio One Hotel 9 minutes
- 3 Five Hotel Jumeirah Village Circle 19 minutes

### SCHOOLS

1 Jebel Ali School – 5 minutes 2 Fairgreen International School – 11 minutes 3 Global Indian International School – 16 minutes 4 Safa Community School – 18 minutes 5 Kings' School – 21 minutes