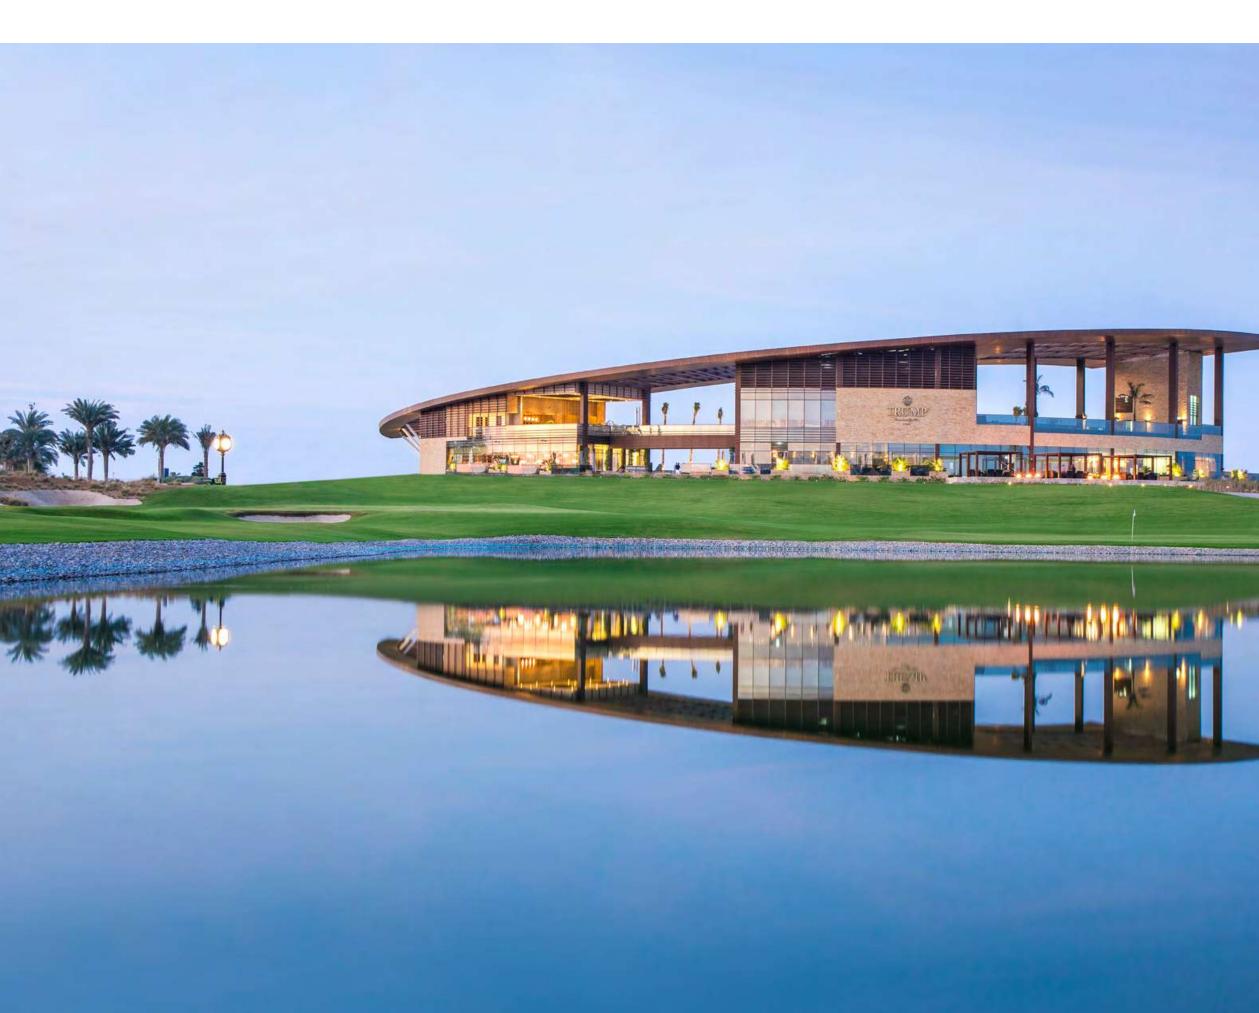

# TRUMP INTERNATIONAL GOLF CLUB, DUBAI

Located in the heart of DAMAC Hills, Trump International Golf Club, Dubai exceeds all expectations. This stunning property features a magnificent championship golf course designed by world-renowned architect, Gil Hanse, and further boasts state-of-the-art golf facilities, a world-class par3- floodlit golf course, and a magnificent Clubhouse.