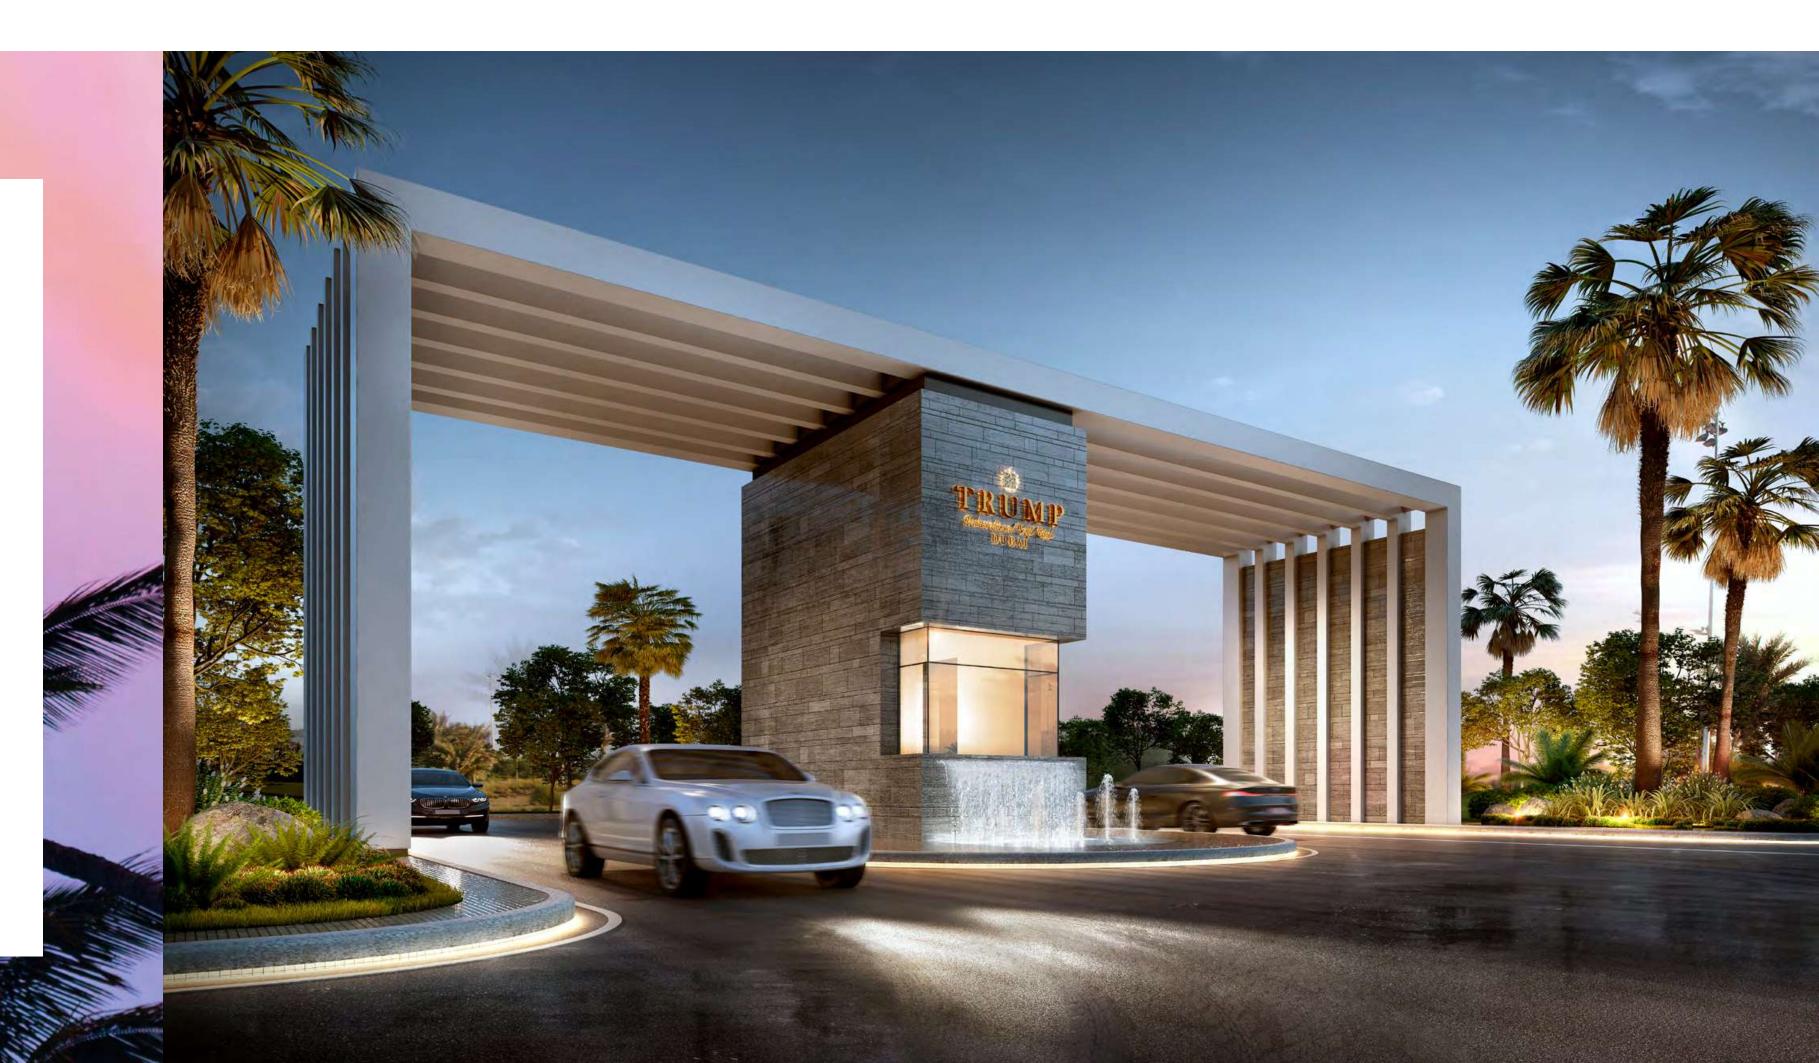

## AN ISLAND OF TRANQUILITY

From its gloriously compelling entrance to the nearby crystal-clear lake, the Trump Estates at DAMAC Hills offers a unique view into world-class living.

Beverly Hills Drive is nestled within, far removed from the trappings of city life, yet surrounded by infinite splendour.

### A STORY THAT MAKES A GRAND FIRST IMPRESSION.

A large gated entrance precedes majestic palm trees that line the sidewalks, towering over residents and transporting them to the Golden State.

A stunning sea of endless green is disrupted only by the gorgeous red flaming trees, the Delonix Regia, planted at every corner.

# TRUMP INTERNATIONAL GOLF CLUB, DUBAI

Located in the heart of DAMAC Hills, Trump International Golf Club, Dubai exceeds all expectations. This stunning property features a magnificent championship golf course designed by world-renowned architect, Gil Hanse, and further boasts state-of-the-art golf facilities, a world-class par3- floodlit golf course, and a magnificent Clubhouse.