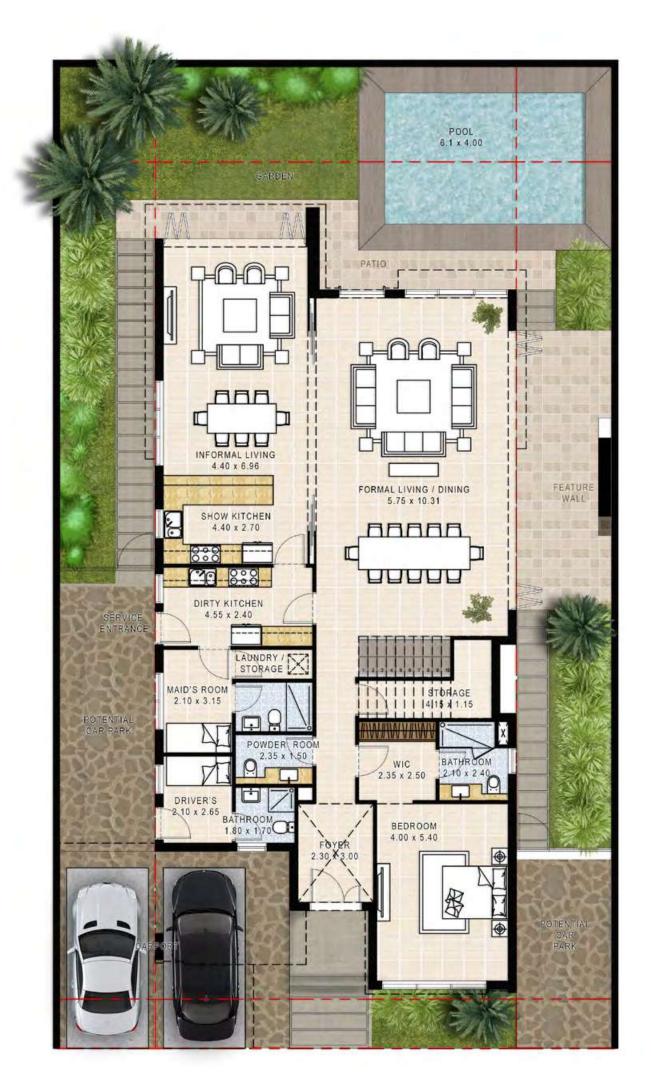

### ROOM FOR ALL THAT MATTERS.

From the living and dining areas to the kitchen and beyond, the ground floor of each villa is thoughtfully designed with your considerations in mind and could just as easily be a cosy family space or a large hall to entertain family and friends.

### S D

FLOOR PLANS

BEVERLY HILLS DRIVE

7 BEDROOMS V51-T

GROUND FLOOR

**ROOF FLOOR** 