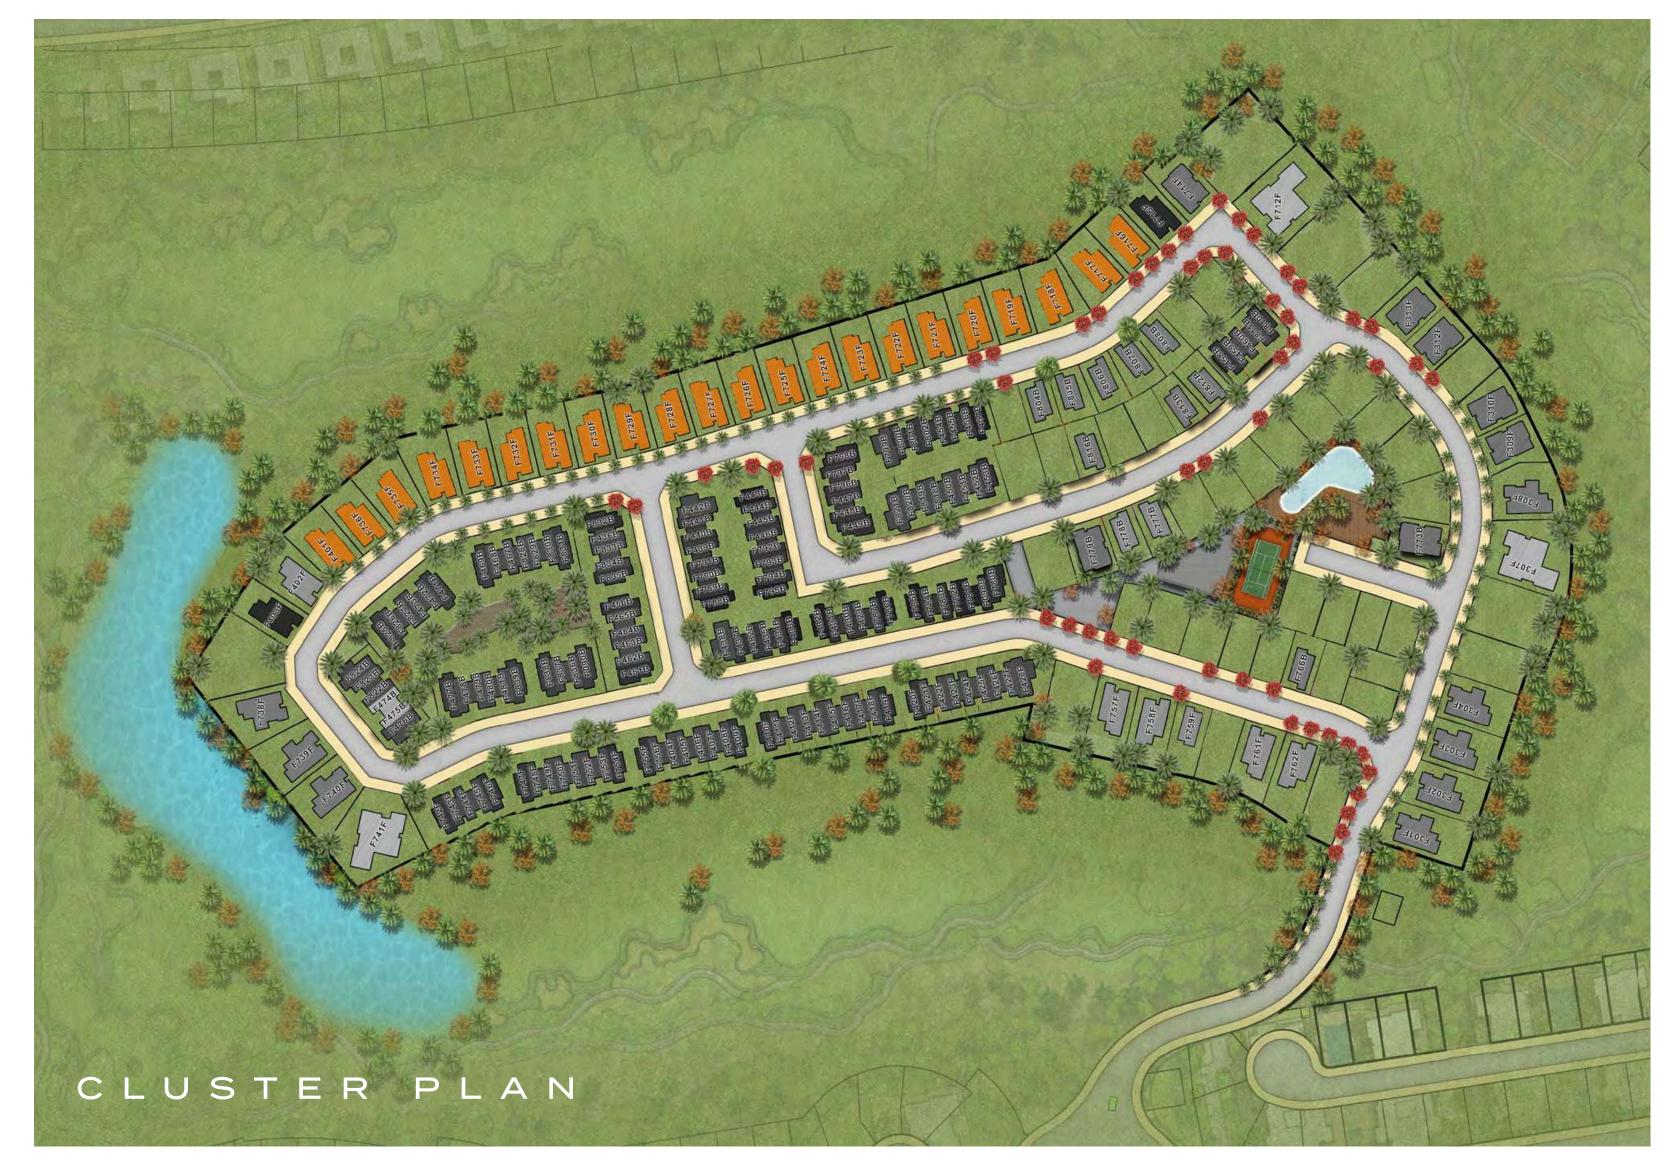

th a complete family care facility and a reputed school, making it the perfect address for your entire family.







### SPORTS AND LEISURE



### 2 City Centre Me'aisem – 14 minutes

3 Mall of the Emirates – 24 minutes

### HOSPITALS

- Aster Medical Centre 9 minutes
- 2 Mediclinic Parkview Hospital 12 minutes
- 3 NMC Royal Hospital 19 minutes

### HOTELS

- Park Inn by Radisson 10 minutes
- 2 Studio One Hotel 9 minutes
- 3 Five Hotel Jumeirah Village Circle 19 minutes

### AIRPORT



### SCHOOLS

1 Jebel Ali School – 5 minutes 2 Fairgreen International School – 11 minutes 3 Global Indian International School – 16 minutes 4 Safa Community School – 18 minutes 5 Kings' School – 21 minutes





### DAMAC HILLS A CLOSER LOOK

### CLUSTERS



ESSENTIALS

AMENITIES

### 17 Maison de Coiffure



# Ш > ſ $\square$ S Ι $\succ$ ſ Ш > $\square$

## BEVERLY

ninna

### S D

FLOOR PLANS





BEVERLY HILLS DRIVE

7 BEDROOMS V51-T





GROUND FLOOR



**ROOF FLOOR** 

### FIRST FLOOR

# **Riseonic Realty**



(+971) 56 536 1662



Contact@riseonic.ae



www.riseonic.ae

For more information please visit: 1603 Lake Central Tower, Marasi Drive, Business Bay, Dubai, UAE