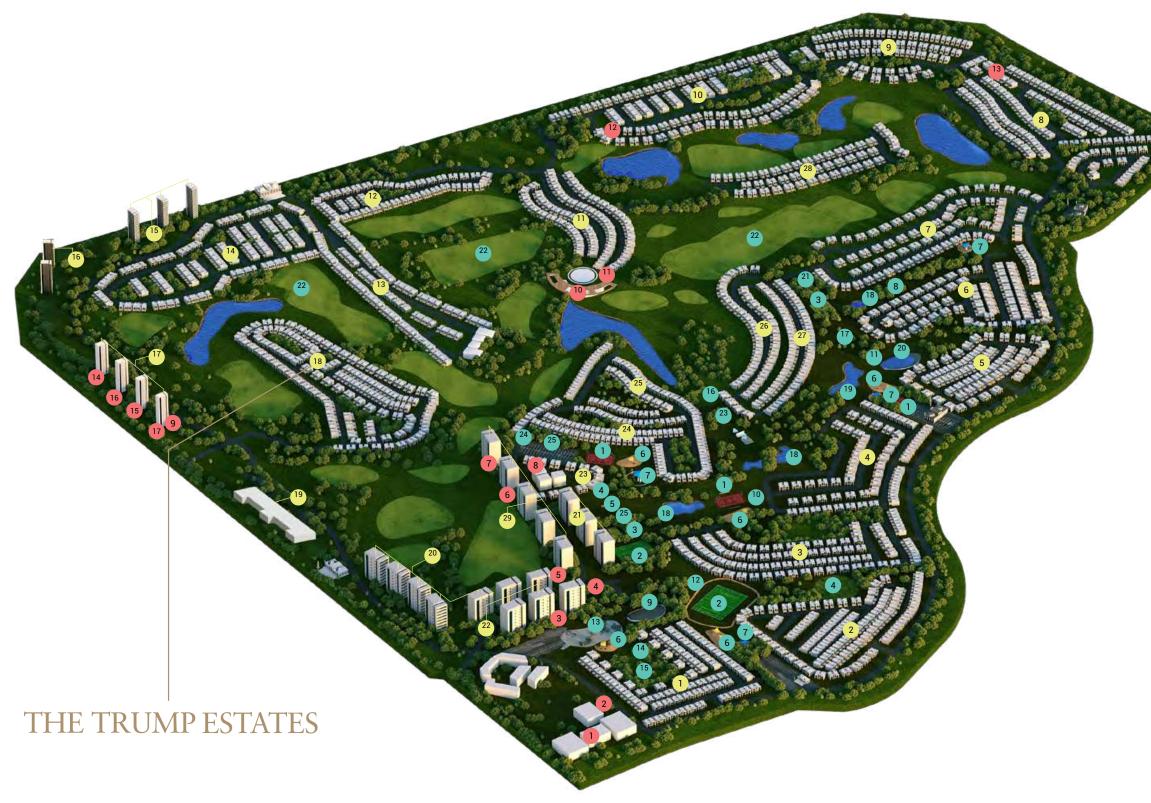

ur sports facilities or do your weekly shopping at our many supermarkets. The community also comes with a complete family care facility and a reputed school, making it the perfect address for your entire family.







### SPORTS AND LEISURE



### 2 City Centre Me'aisem – 14 minutes

3 Mall of the Emirates – 24 minutes

### HOSPITALS

- Aster Medical Centre 9 minutes
- 2 Mediclinic Parkview Hospital 12 minutes
- 3 NMC Royal Hospital 19 minutes

### HOTELS

- Park Inn by Radisson 10 minutes
- 2 Studio One Hotel 9 minutes
- 3 Five Hotel Jumeirah Village Circle 19 minutes

### AIRPORT



### SCHOOLS

1 Jebel Ali School – 5 minutes 2 Fairgreen International School – 11 minutes 3 Global Indian International School – 16 minutes 4 Safa Community School – 18 minutes 5 Kings' School – 21 minutes





### DAMAC HILLS A CLOSER LOOK

### CLUSTERS



ESSENTIALS

AMENITIES

### 17 Maison de Coiffure



# Ш > ſ $\square$ S Ι $\succ$ ſ Ш > $\square$

## BEVERLY

ninna

### S D

FLOOR PLANS





BEVERLY HILLS DRIVE

7 BEDROOMS V51-T





GROUND FLOOR



**ROOF FLOOR** 

### FIRST FLOOR

# **Riseonic Realty**



(+971) 56 536 1662



Contact@riseonic.ae



www.riseonic.ae

For more information please visit: 1603 Lake Central Tower, Marasi Drive, Business Bay, Dubai, UAE