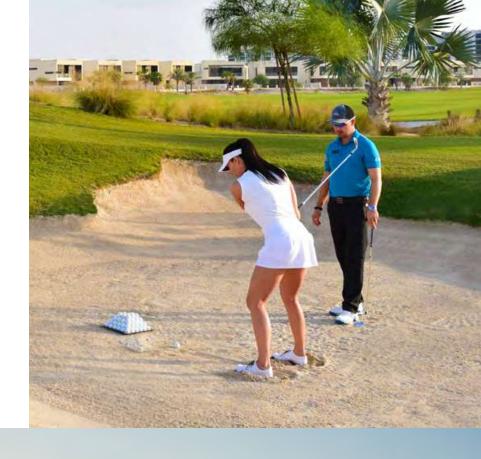

# TRUMP INTERNATIONAL GOLF CLUB, DUBAI

Located in the heart of DAMAC Hills, Trump International Golf Club, Dubai exceeds all expectations. This stunning property features a magnificent championship golf course designed by world-renowned architect, Gil Hanse, and further boasts state-of-the-art golf facilities, a world-class par3- floodlit golf course, and a magnificent Clubhouse.

For those who belong to a different league, this is your crowning glory.