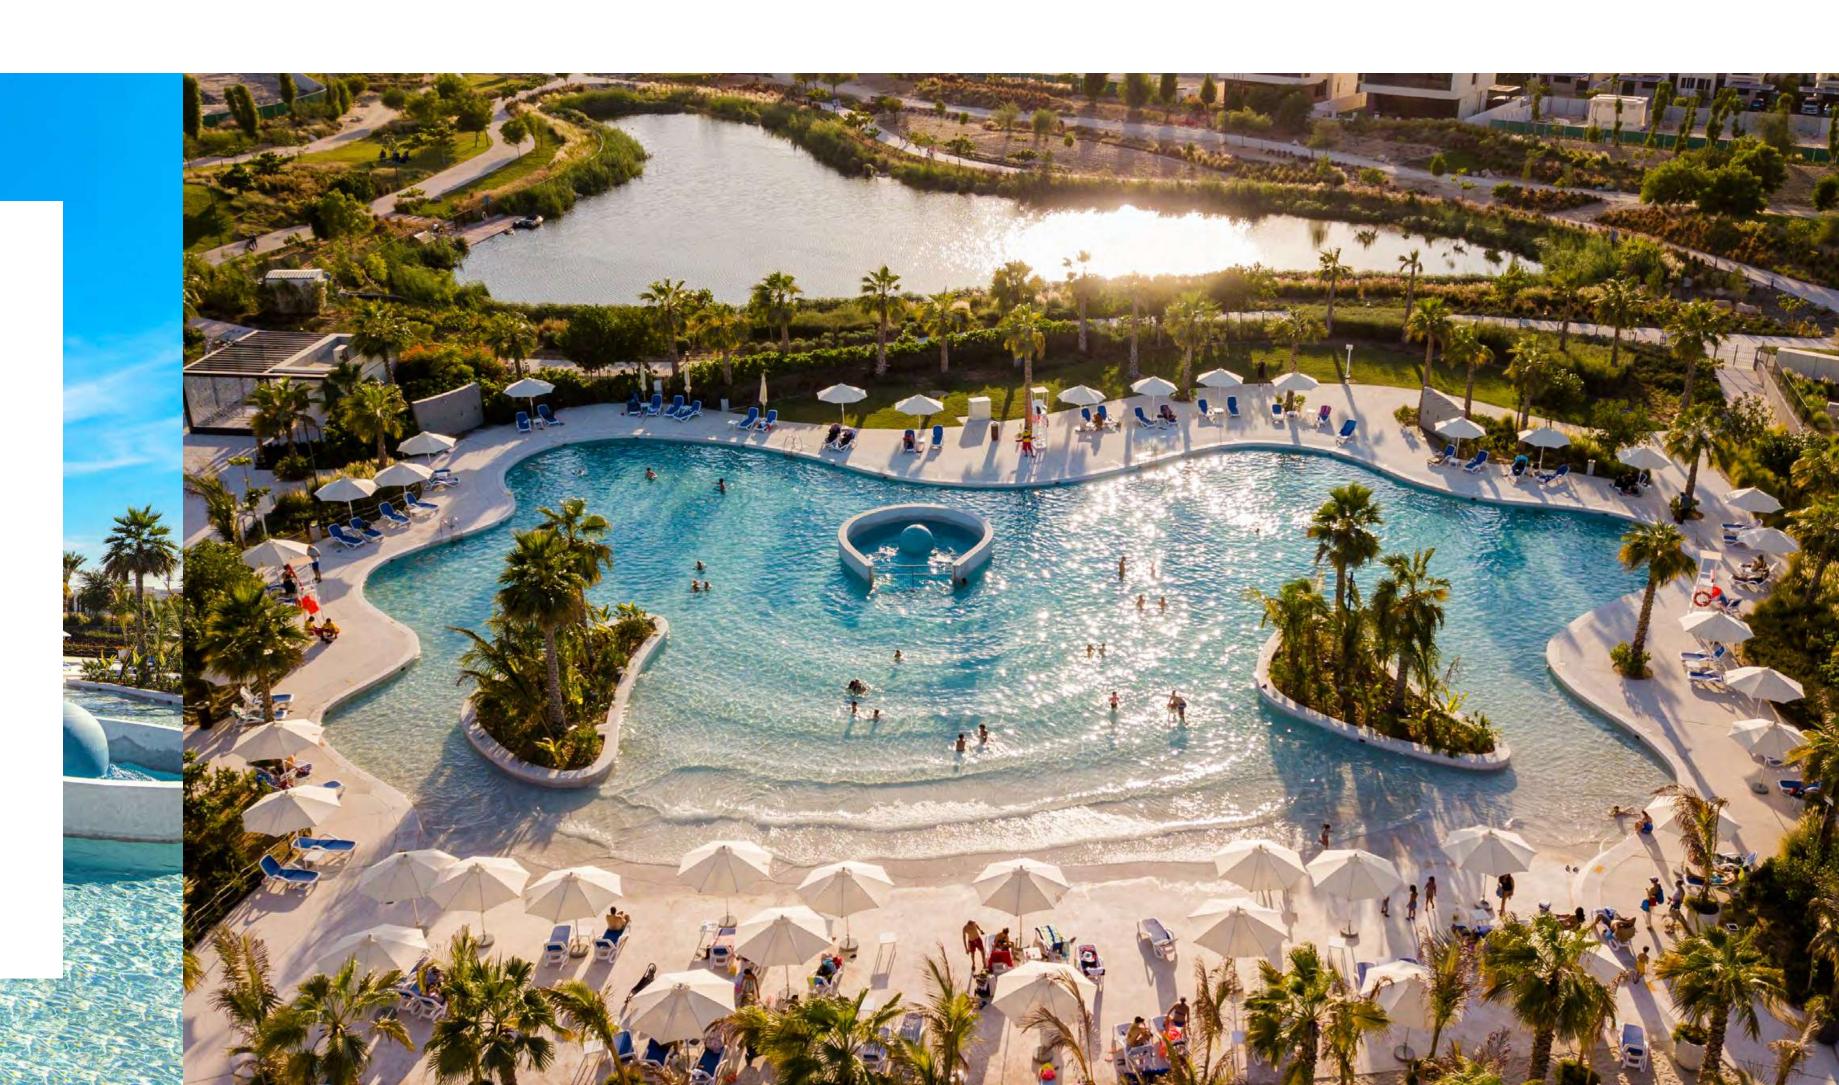

### Slip into your swimwear, grab your goggles and cool off at Malibu Bay – the always-trendy wave pool at DAMAC Hills. Make time to bobble, dunk and jump the ocean-like waves or relax in the shallows with beach-like vibes, hip F&B outlets and lots more.