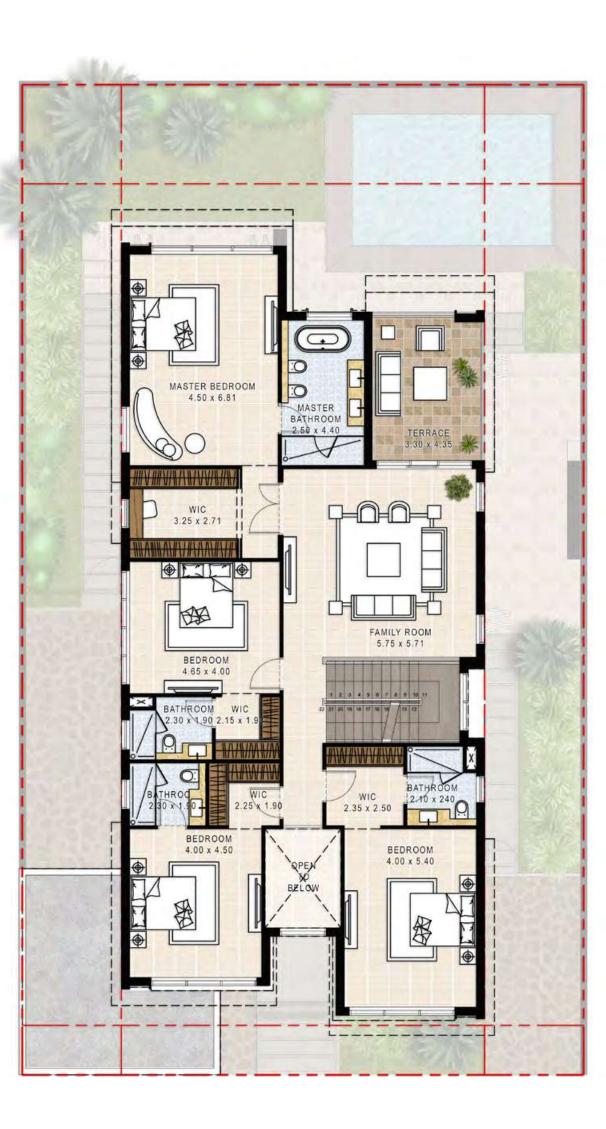

### TAKE THE STAIRS TO YOUR SANCTUARY.

With a sprawling terrace and four spacious bedrooms that each come with ensuite bathrooms, the first floor redefines the concept of space, giving large families all the room they need to get closer.

### FIRST FLOOR