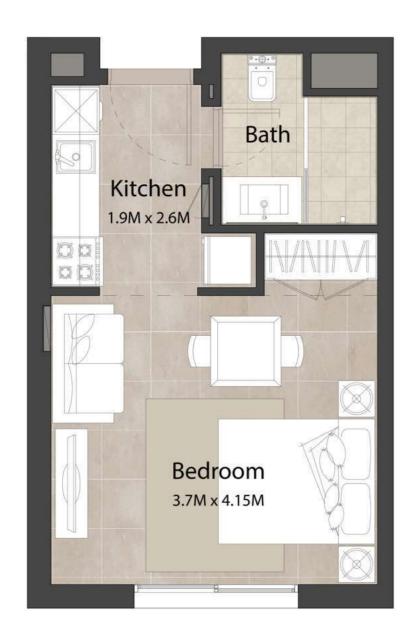

#### STUDIO Unit Type A

| AREA                | MIN                       | MAX                       |
|---------------------|---------------------------|---------------------------|
| SUITE               | 29.53 Sq.m / 317.86 Sq.ft | 29.53 Sq.m / 317.86 Sq.ft |
| TOTAL BUILT-UP AREA | 29.53 Sq.m / 317.86 Sq.ft | 29.53 Sq.m / 317.86 Sq.ft |