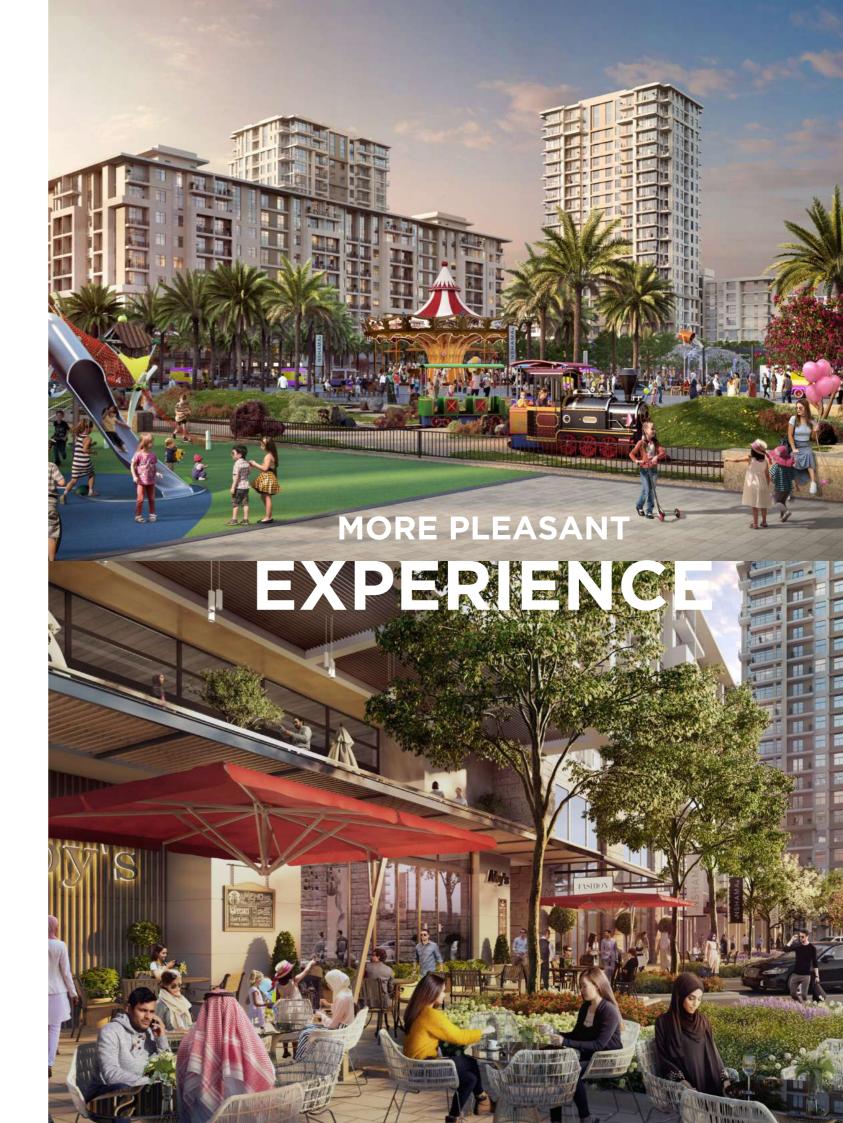

## OUR LIFESTYLE

With hundreds of retail stores, as well as numerous coffee shops, restaurants, nature trails, cycling and jogging paths, a 37,000 square meter park and so much more that the new generation of homebuyers find so appealing.

#### **Community Facilities**

Town Square Park

Swimming Pool

Basket Ball Courts

Football Pitch

Kids Play Area

Splash Pad

Carousel

Kids Train

Cycling Track

Jogging Track

Retail Outlets

Restaurants & Cafes

Skate Park

Squash & Tennis

Dog Park

Veterinary Clinic

Pet Shop

Laundry Shop

Barbecue Area

Pharmacies

Fitness Club

Tailoring Shop

Grooming & Beauty Services

Nurseries

Mosque

Supermarkets

Outdoor Cinema