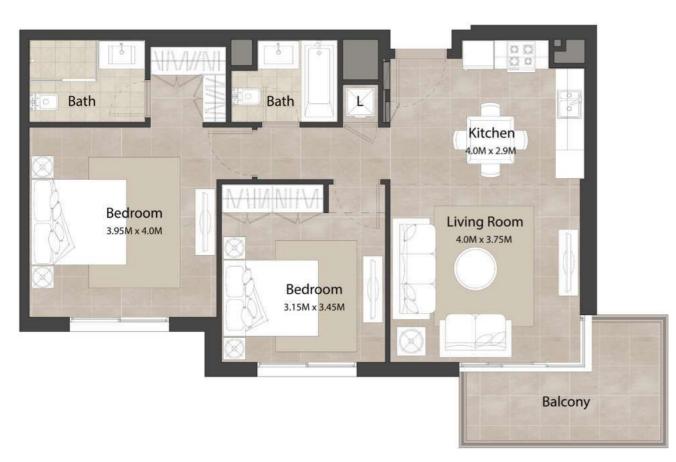

#### 2 BEDROOM

#### Unit Type B

| AREA                | MIN                       | MAX                       |
|---------------------|---------------------------|---------------------------|
| SUITE               | 77.03 Sq.m / 829.14 Sq.ft | 79.80 Sq.m / 858.96 Sq.ft |
| BALCONY             | 8.71 Sq.m / 93.75 Sq.ft   | 8.72 Sq.m / 93.86 Sq.ft   |
| TOTAL BUILT-UP AREA | 85.74 Sq.m / 922.90 Sq.ft | 88.52 Sq.m / 952.82 Sq.ft |

\*Balcony sizes vary