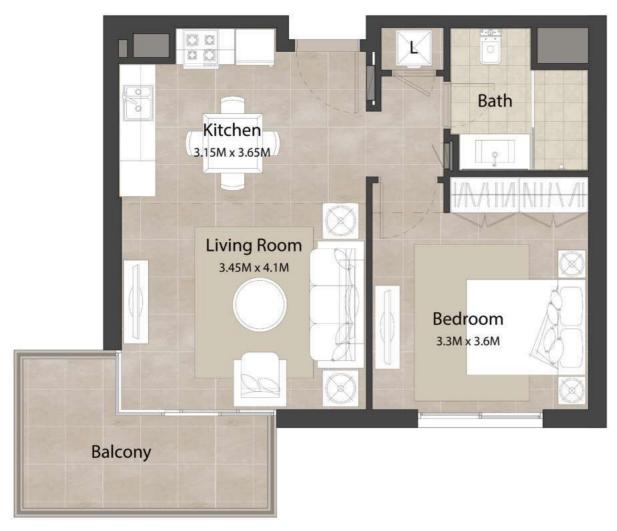

#### 1 BEDROOM

#### Unit Type A

| AREA                | MIN                       | MAX                       |
|---------------------|---------------------------|---------------------------|
| SUITE               | 52.70 Sq.m / 567.26 Sq.ft | 52.70 Sq.m / 567.26 Sq.ft |
| BALCONY             | 5.24 Sq.m / 56.40 Sq.ft   | 5.24 Sq.m / 56.40 Sq.ft   |
| TOTAL BUILT-UP AREA | 57.94 Sq.m / 623.66 Sq.ft | 57.94 Sq.m / 623.66 Sq.ft |

\*Balcony sizes vary