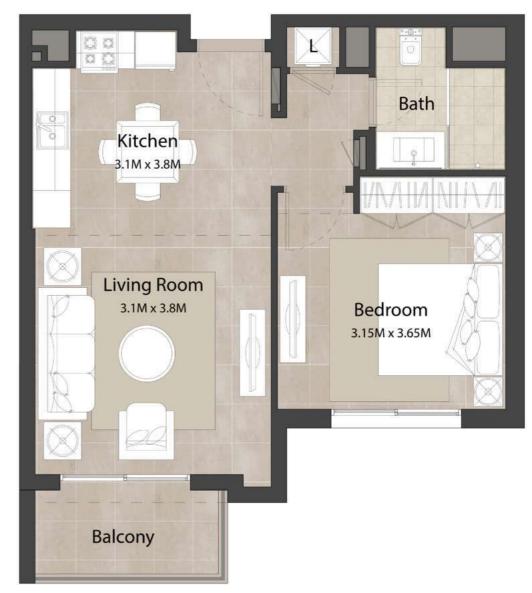

#### Unit Type A

| AREA                | MIN                       | MAX                       |
|---------------------|---------------------------|---------------------------|
| SUITE               | 52.70 Sq.m / 567.26 Sq.ft | 52.70 Sq.m / 567.26 Sq.ft |
| BALCONY             | 5.24 Sq.m / 56.40 Sq.ft   | 5.24 Sq.m / 56.40 Sq.ft   |
| TOTAL BUILT-UP AREA | 57.94 Sq.m / 623.66 Sq.ft | 57.94 Sq.m / 623.66 Sq.ft |

\*Balcony sizes vary