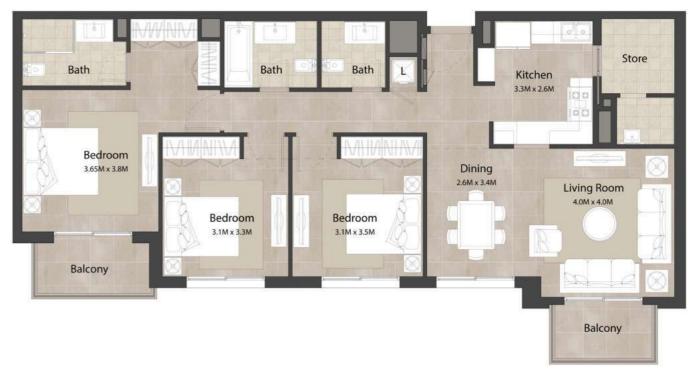

#### 3 BEDROOM

#### Unit Type A

| AREA                | MIN                         | MAX                         |
|---------------------|-----------------------------|-----------------------------|
| SUITE               | 120.10 Sq.m / 1292.74 Sq.ft | 120.10 Sq.m / 1292.74 Sq.ft |
| BALCONY             | 10.13 Sq.m / 109.04 Sq.ft   | 10.13 Sq.m / 109.04 Sq.ft   |
| TOTAL BUILT-UP AREA | 130.23 Sq.m / 1401.78 Sq.ft | 130.23 Sq.m / 1401.78 Sq.ft |

\*Balcony sizes vary