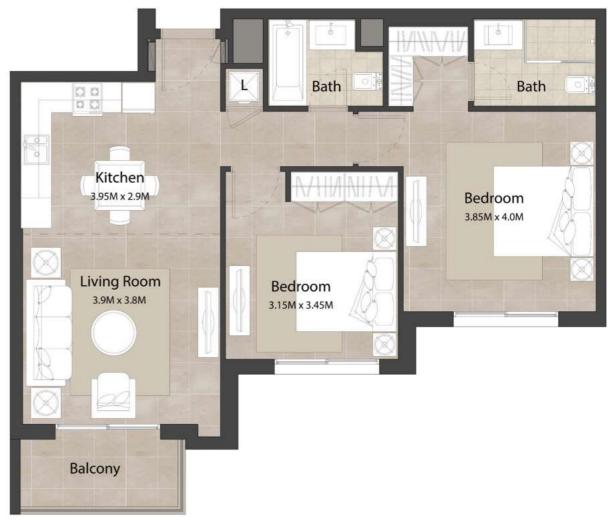

#### 2 BEDROOM

#### Unit Type A

| AREA                | MIN                       | MAX                       |
|---------------------|---------------------------|---------------------------|
| SUITE               | 78.77 Sq.m / 847.87 Sq.ft | 79.55 Sq.m / 856.27 Sq.ft |
| BALCONY             | 4.90 Sq.m / 52.74 Sq.ft   | 5.46 Sq.m / 58.77 Sq.ft   |
| TOTAL BUILT-UP AREA | 84.23 Sq.m / 906.64 Sq.ft | 84.45 Sq.m / 909.01 Sq.ft |

\*Balcony sizes vary