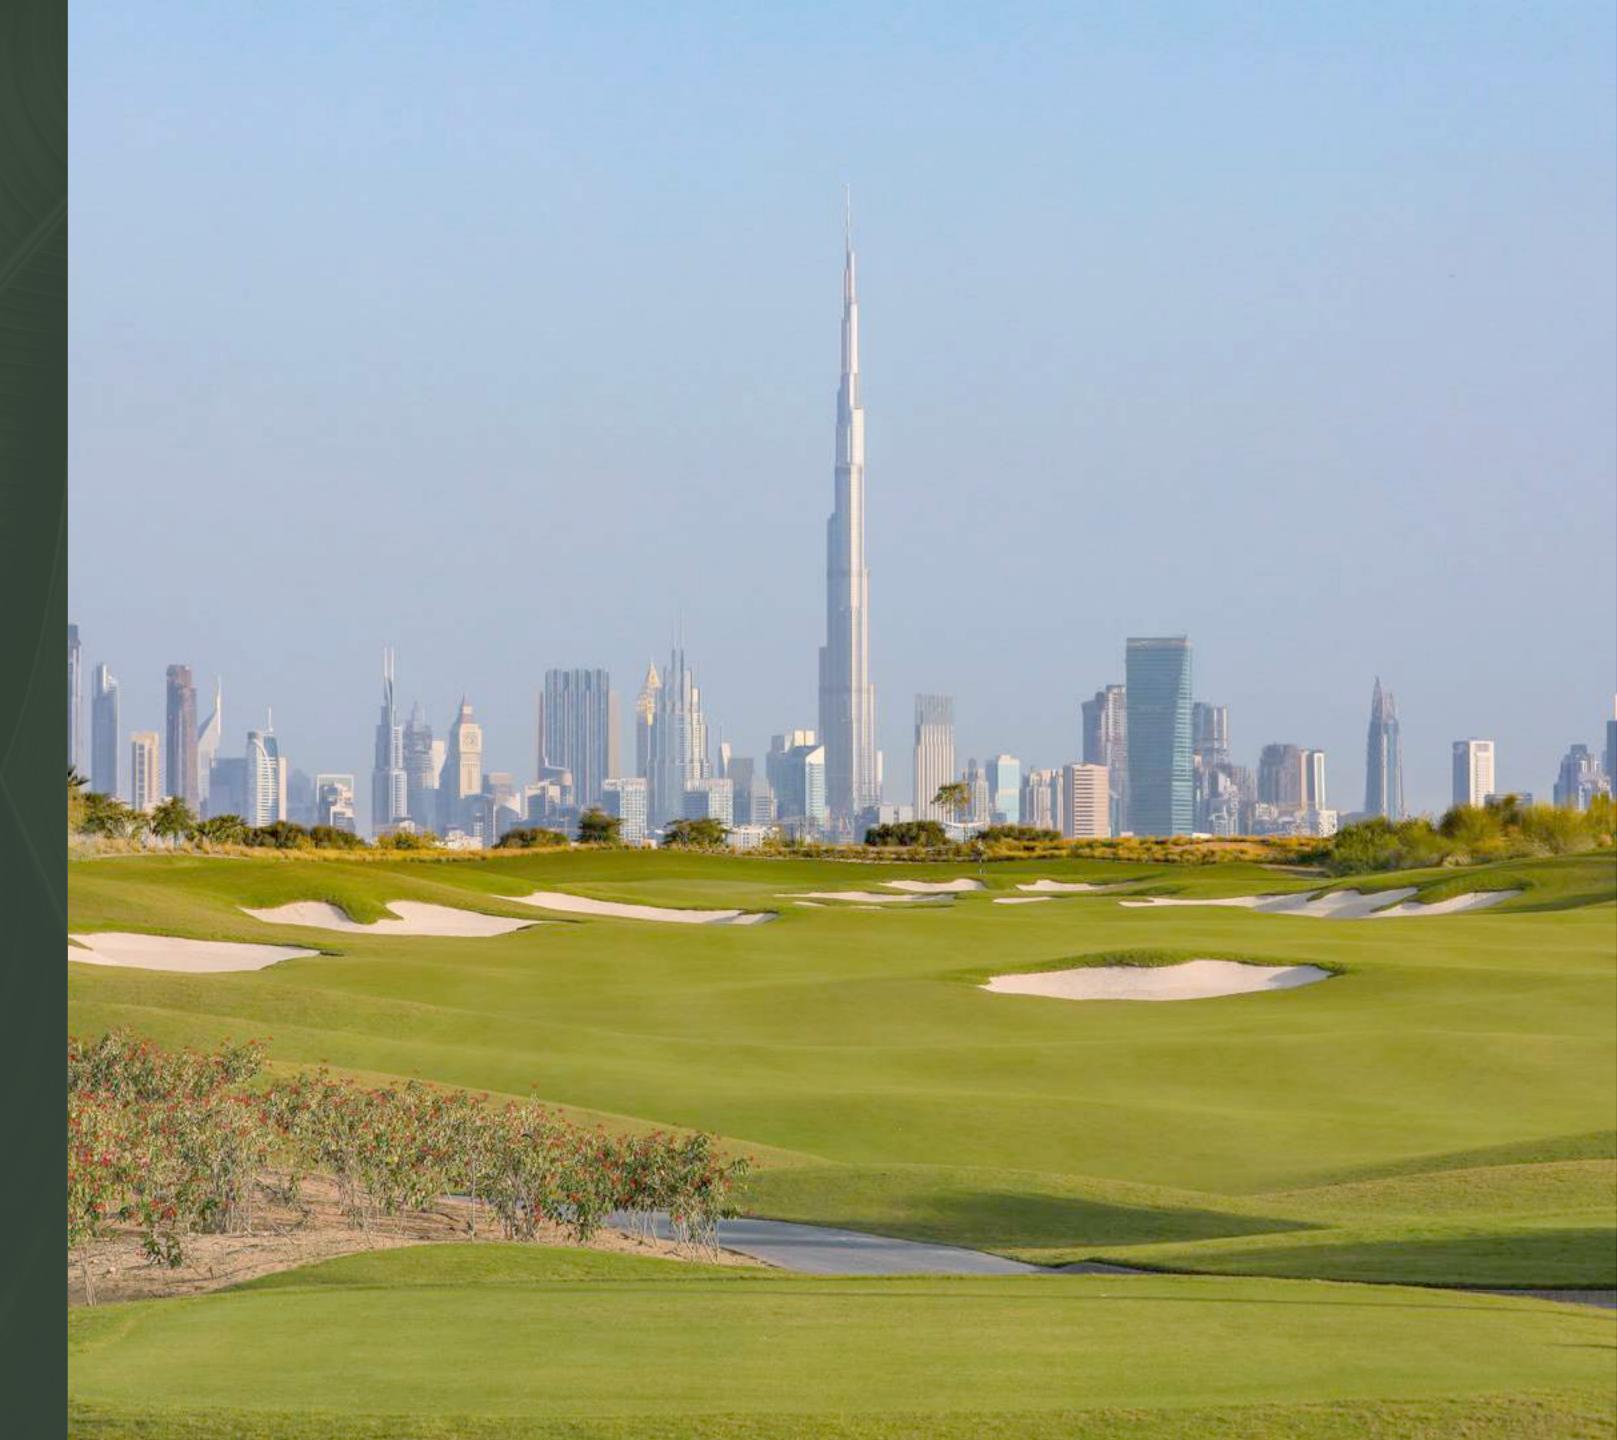

## Dubai Hills Golf Club

Dubai Hills Golf Club encompasses 1.2 milion sqm of meticulously manicured fairways, set against the backdrop of Burj Khalifa and Downtown Dubai, with a glorious outward nine.

Driving Range

Putting Green

Spacious Floodlit Practice Facility

Golf Academy

Gym, Pool & Other Amenities

A Host Of Dining Options