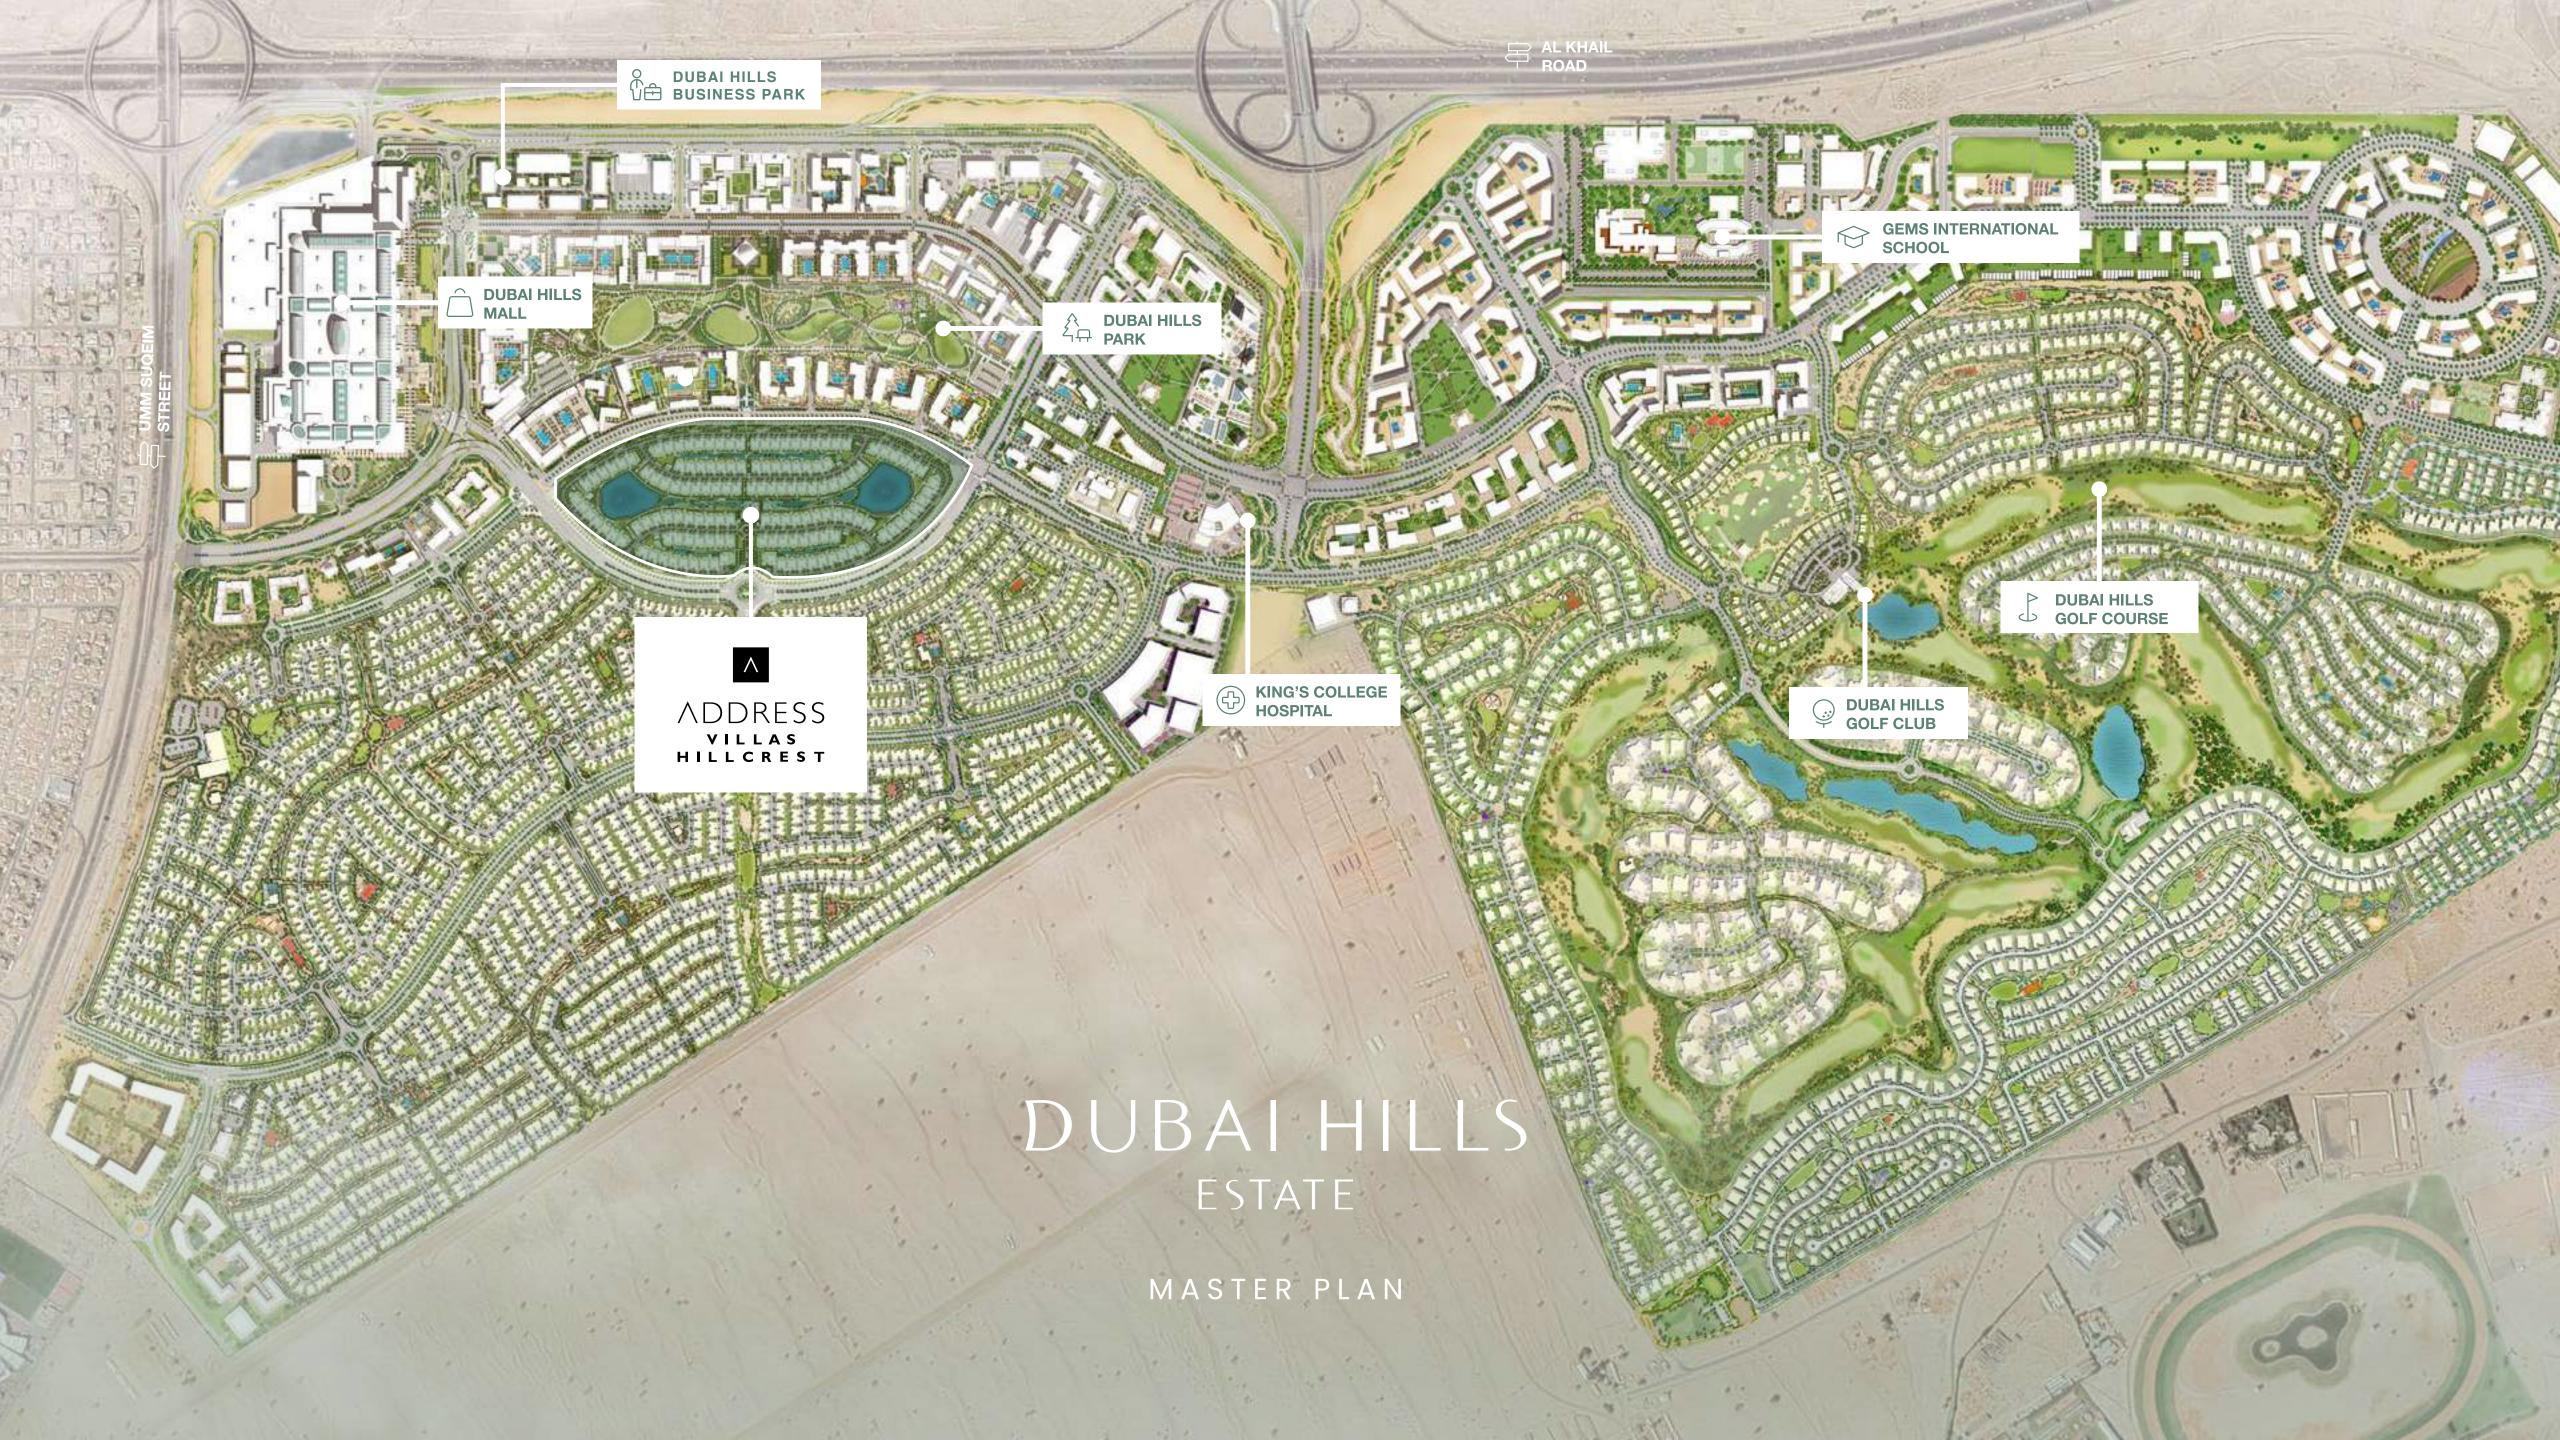

### Perfectly Positioned

With easy access to Al Khail Road, Dubai
Hills Estate is just minutes away from
Downtown Dubai and other business,
retail and tourism hubs. Close proximity
to planned Etihad Rail and Dubai Metro
lines will allow for fast and easy access to
airports and other emirates in the
near future.

15 mins from Downtown Dubai

15 mins from Dubai Marina

20 mins from Dubai & Al Maktoum Intl' Airports

25 mins from District 2020

Welcome to
Address Villas – Hillcrest