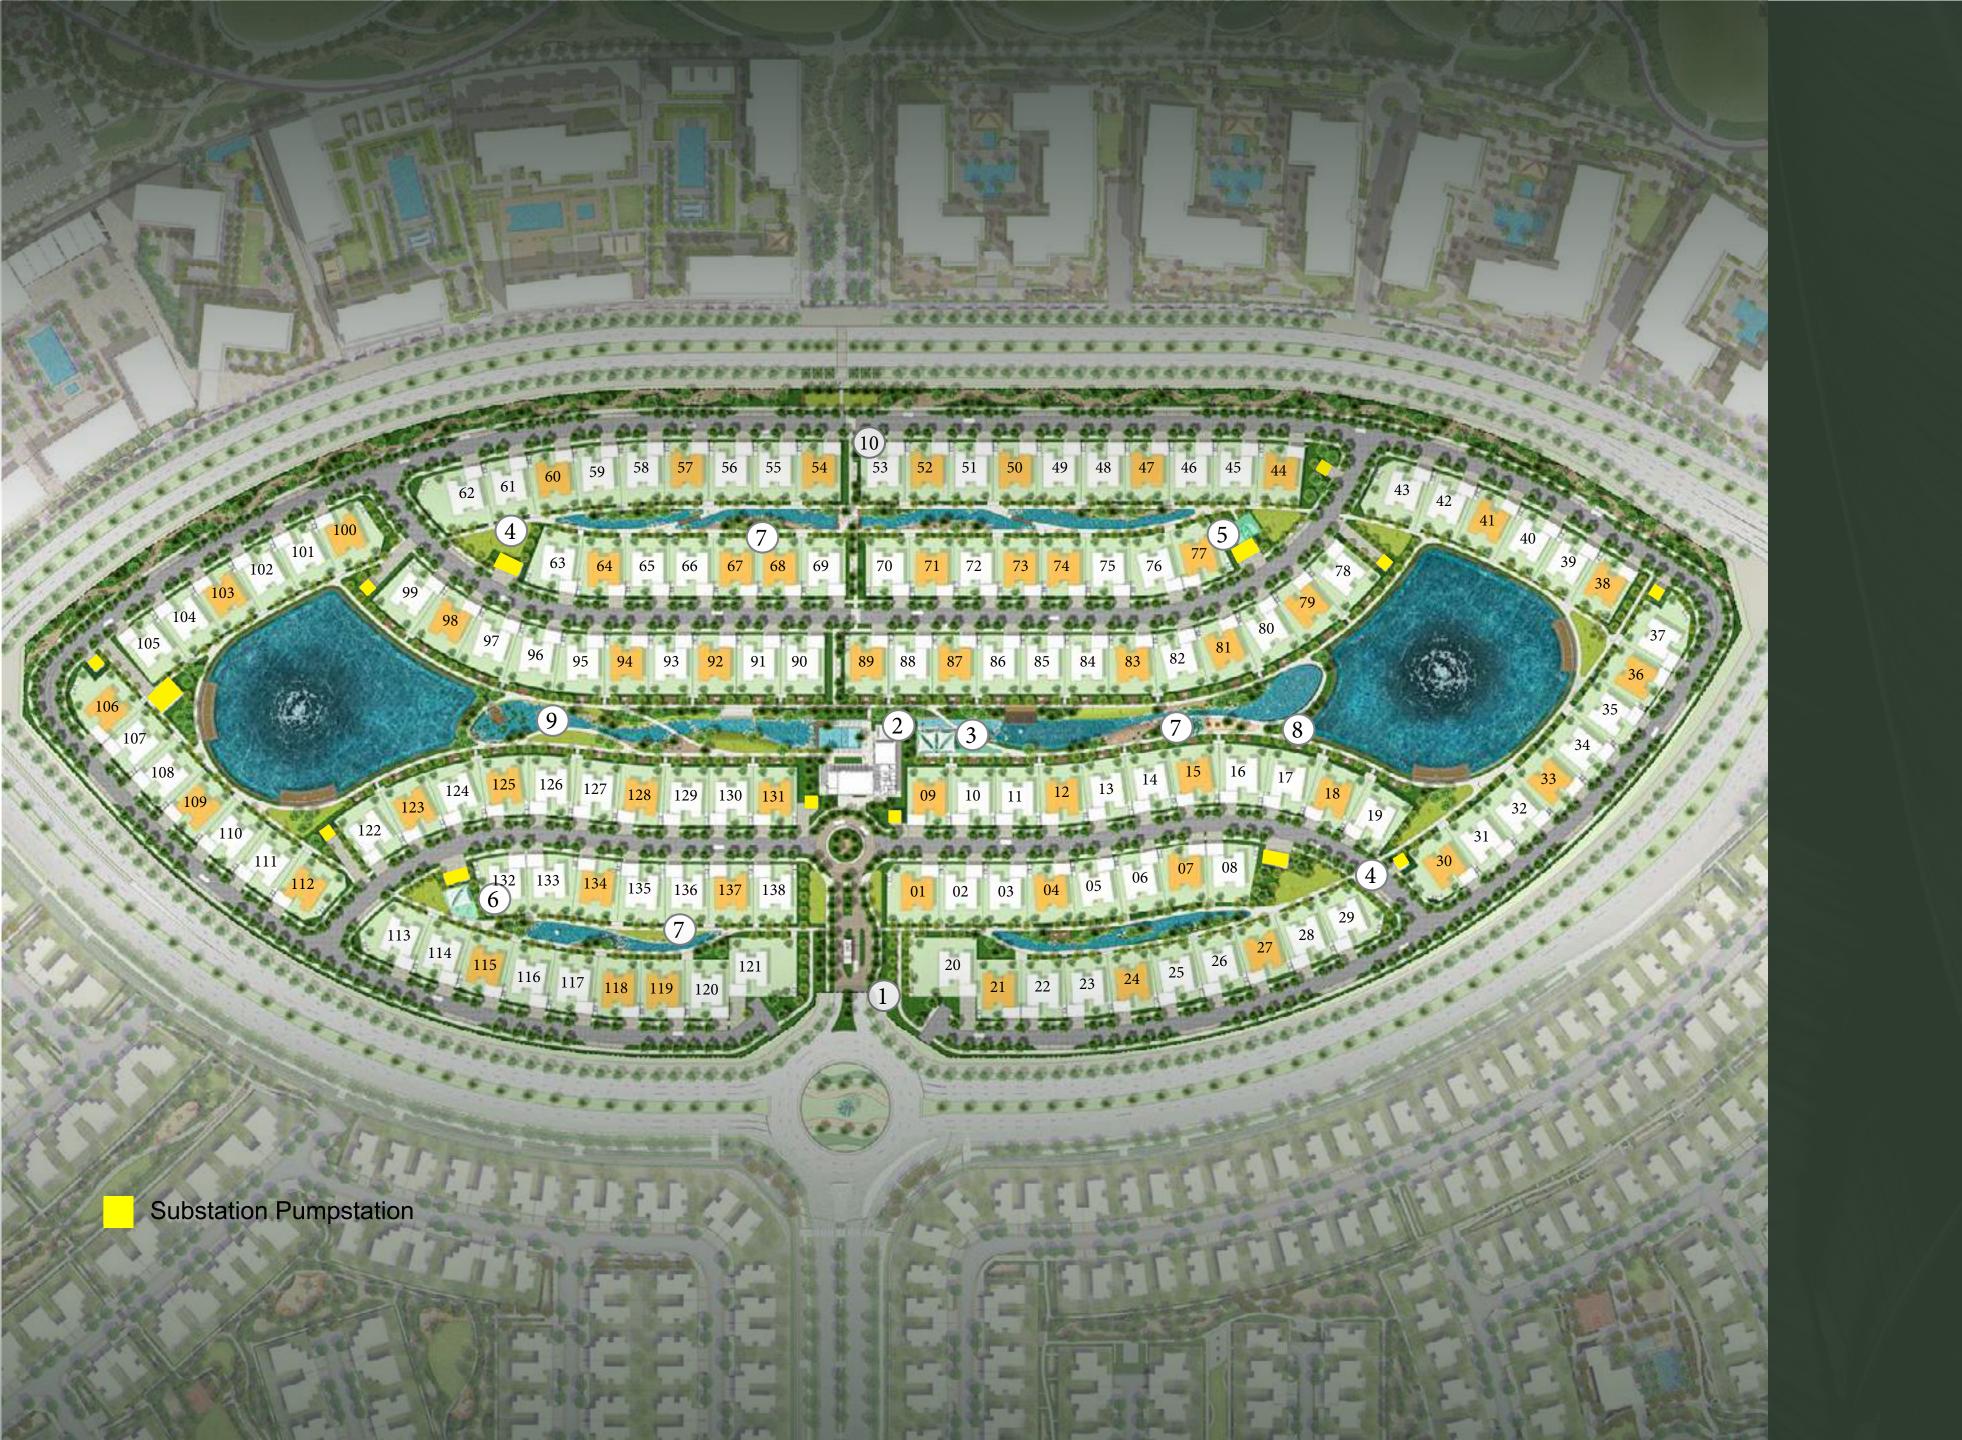

- 1 Gated Community
- 2 Clubhouse for Gym and Pool
- 3 Kids Play Area
- 4 Recreational lawn
- 5 Half Basketball Court
- 6 Outdoor Gym
- 7 Urban river and Green Open Spaces
- 8 Lakeside Picnic Areas
- 9 Lily Pond
- 10 Connection to Central park
- Classic
- Modern