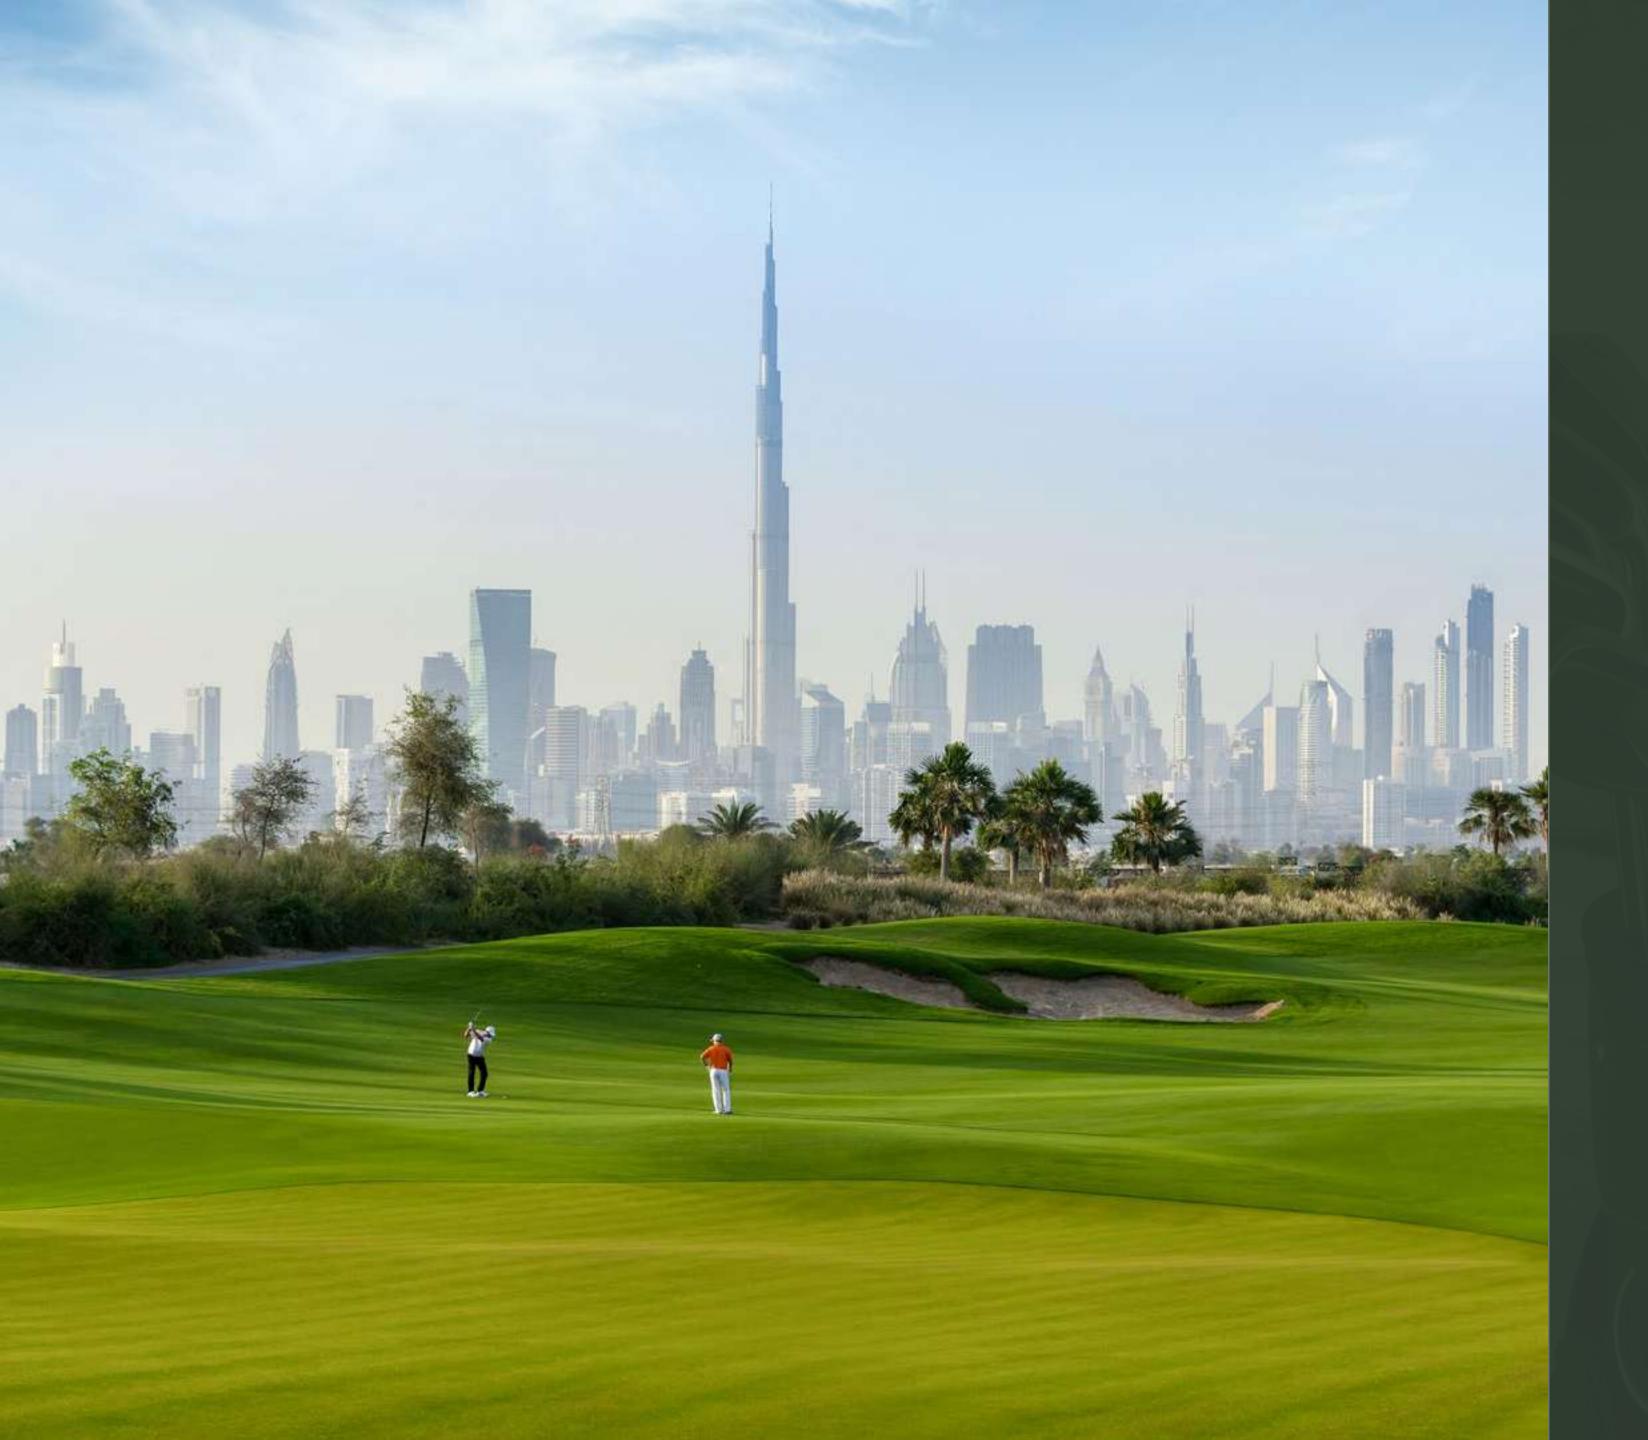

## Dubai Hills Golf Club

Dubai Hills Golf Club encompasses 1.2 milion sqm of meticulously manicured fairways, set against the backdrop of Burj Khalifa and Downtown Dubai, with a glorious outward nine.

Driving Range

Putting Green

Spacious Floodlit Practice Facility

Golf Academy

Gym, Pool & Other Amenities

A Host Of Dining Options