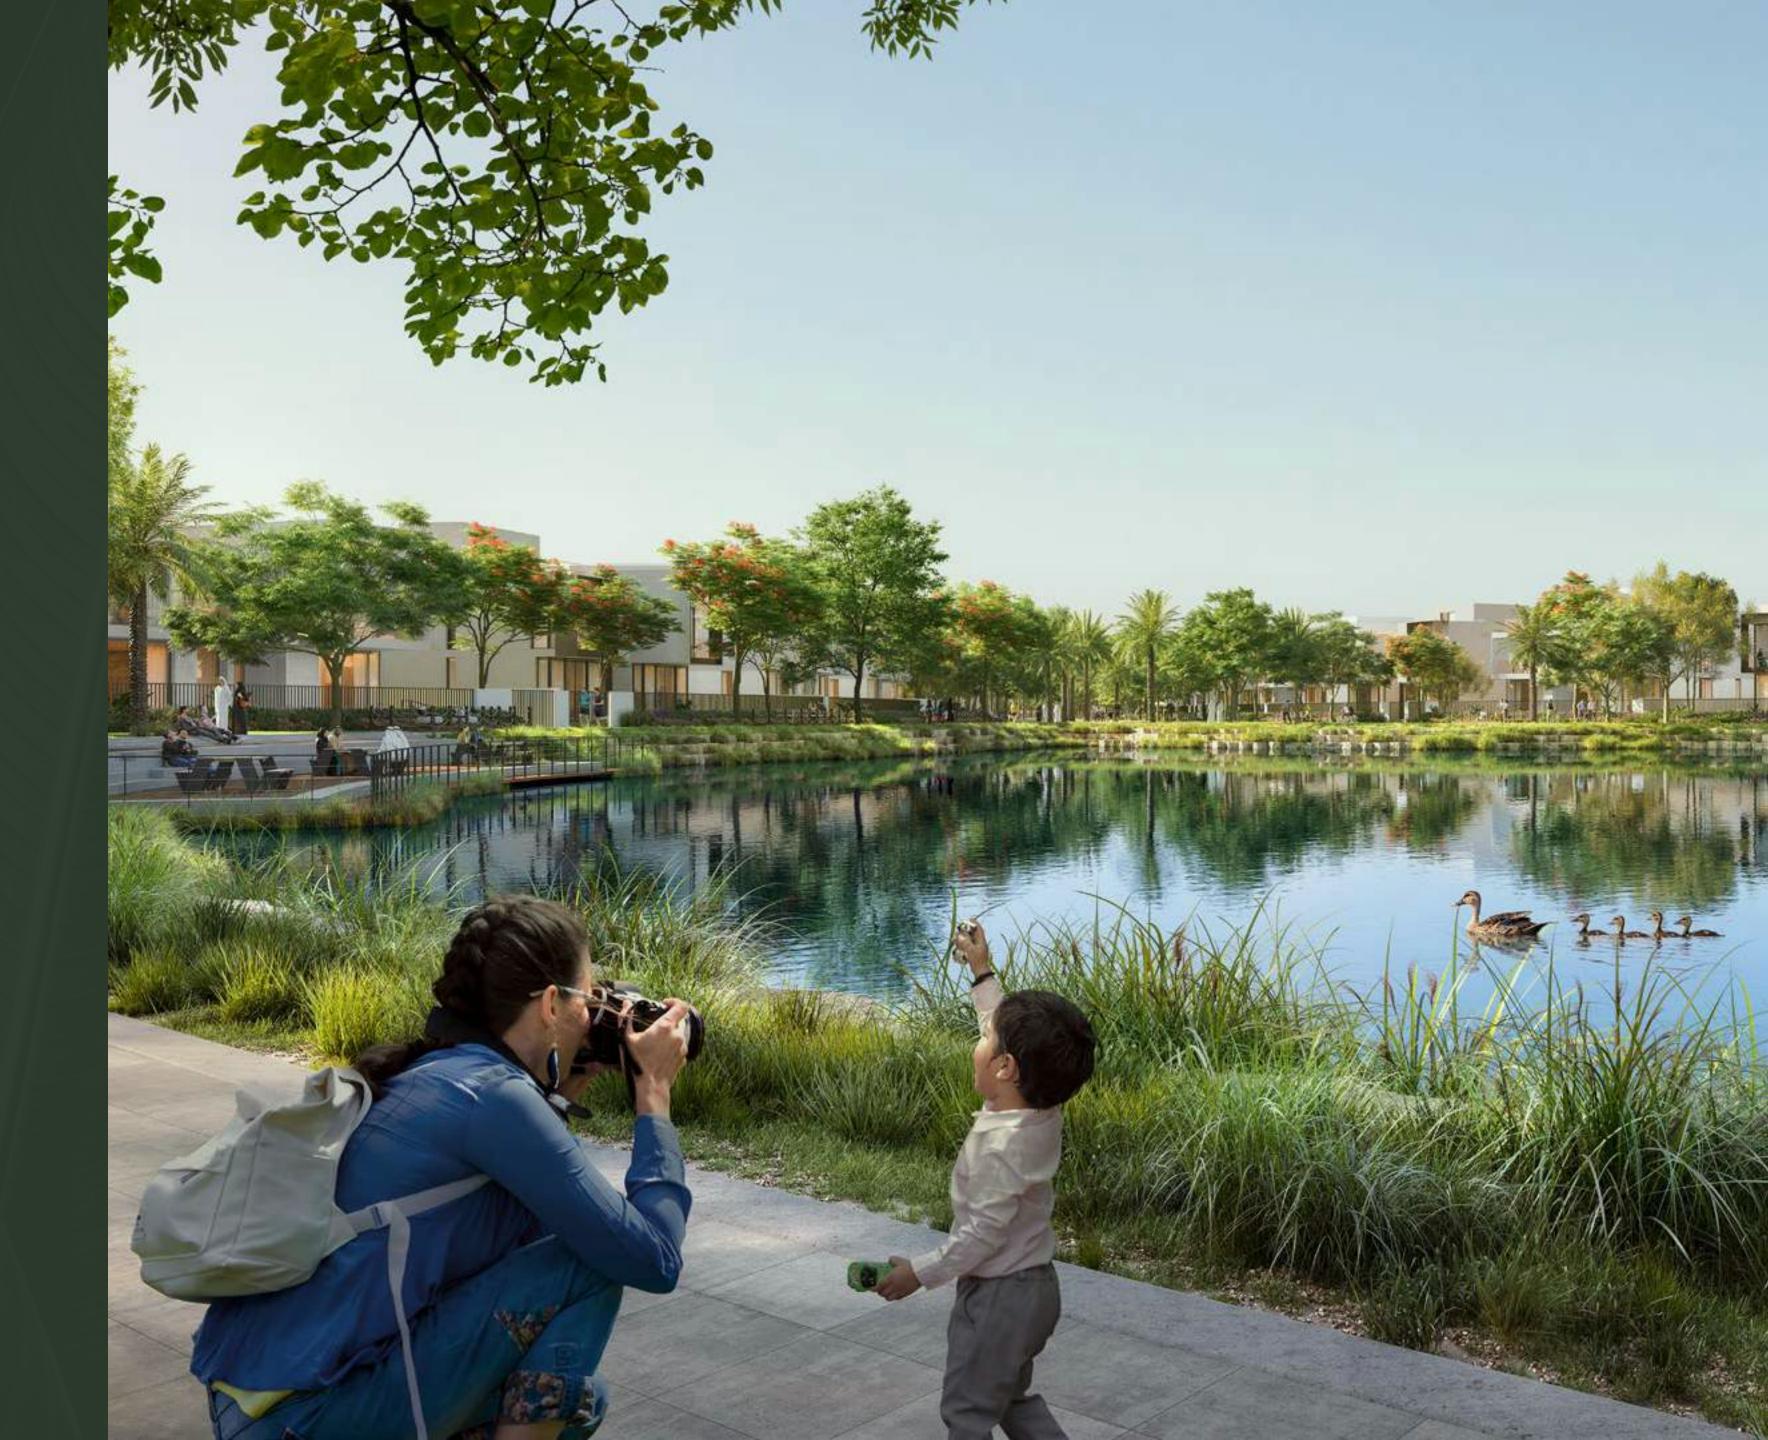

### Dubai Hills Park

Dubai Hills Park is a lush green oasis in the heart of Dubai Hills Estate's southern district. The park encompasses wadi trails, children's play areas, a kids' splash park, sports facilities, an outdoor gym, and much more.

Longest Park of any Community

Jogging Track

Volleyball Court

Basketball Court

Skate Park

Dog Park