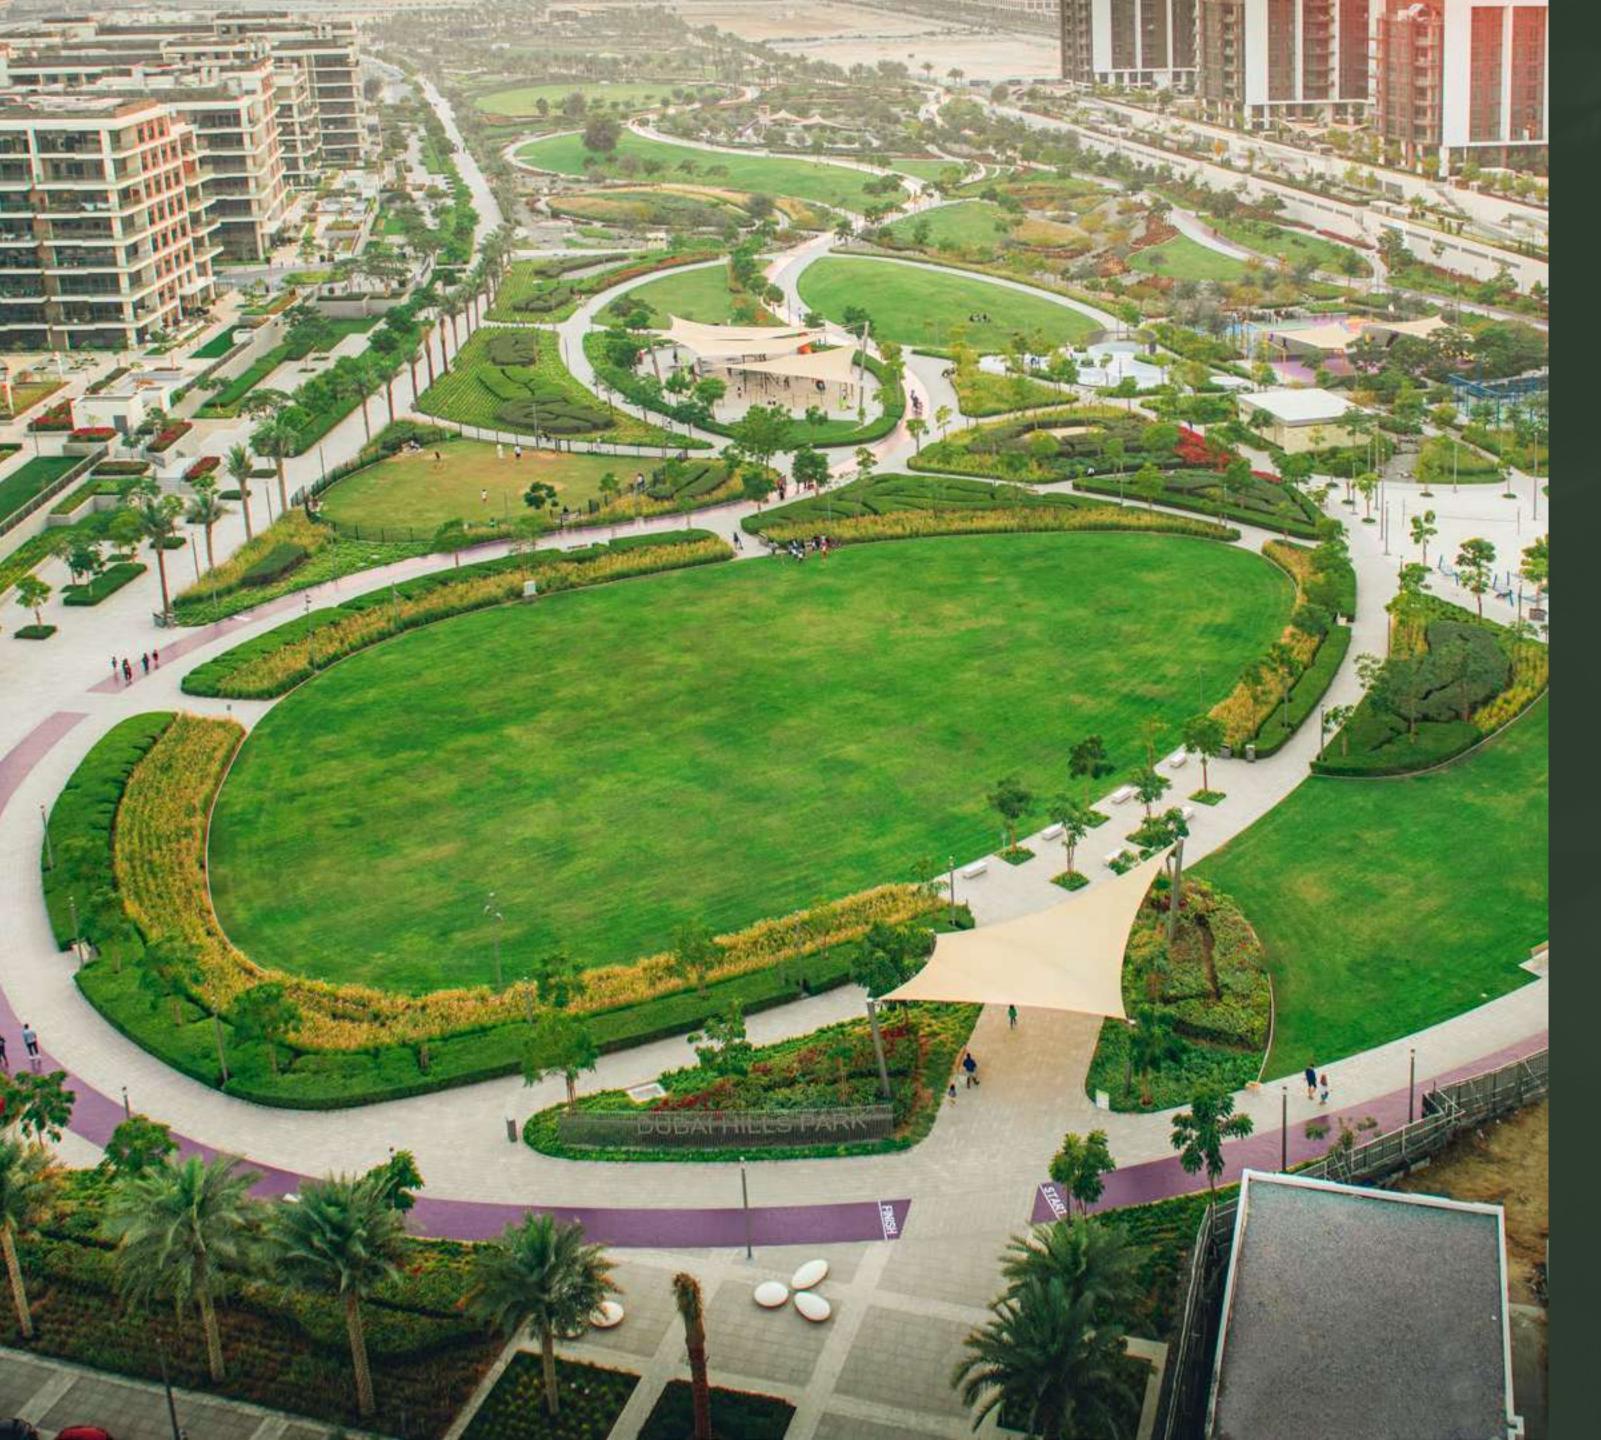

### Dubai Hills Park

Dubai Hills Park is a lush green oasis in the heart of Dubai Hills Estate's southern district. The park encompasses wadi trails, children's play areas, a kids' splash park, sports facilities, an outdoor gym, and much more.

Longest Park of any Community

Jogging Track

Volleyball Court

Basketball Court

Skate Park

Dog Park