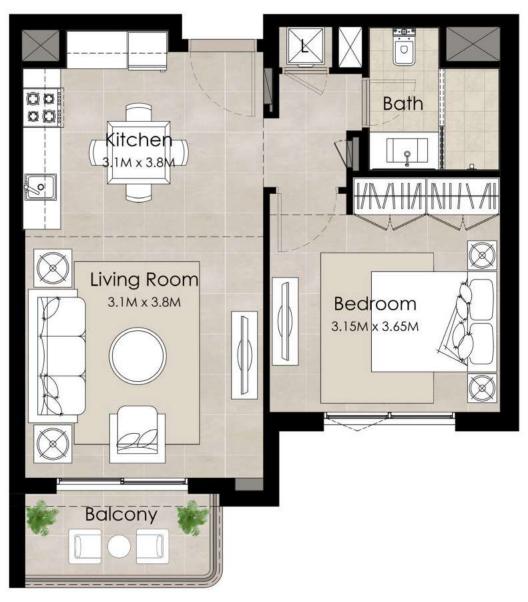

#### Unit Type A

| AREA                | MIN                       | MAX                       |
|---------------------|---------------------------|---------------------------|
| SUITE               | 52.70 Sq.m / 567.26 Sq.ft | 52.70 Sq.m / 567.26 Sq.ft |
| BALCONY             | 5.07 Sq.m / 54.57 Sq.ft   | 5.07 Sq.m / 54.57 Sq.ft   |
| TOTAL BUILT-UP AREA | 57.77 Sq.m / 621.83 Sq.ft | 57.77 Sq.m / 621.83 Sq.ft |

<sup>\*</sup>Balcony sizes vary