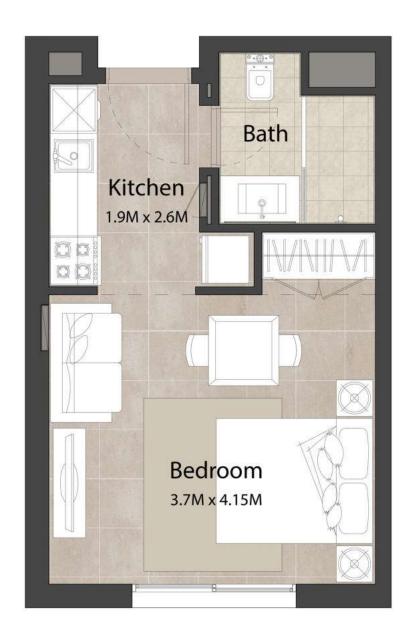

#### STUDIO Unit Type A

| AREA                | MIN                       | MAX                       |
|---------------------|---------------------------|---------------------------|
| SUITE               | 29.53 Sq.m / 317.86 Sq.ft | 29.53 Sq.m / 317.86 Sq.ft |
| TOTAL BUILT-UP AREA | 29.53 Sq.m / 317.86 Sq.ft | 29.53 Sq.m / 317.86 Sq.ft |