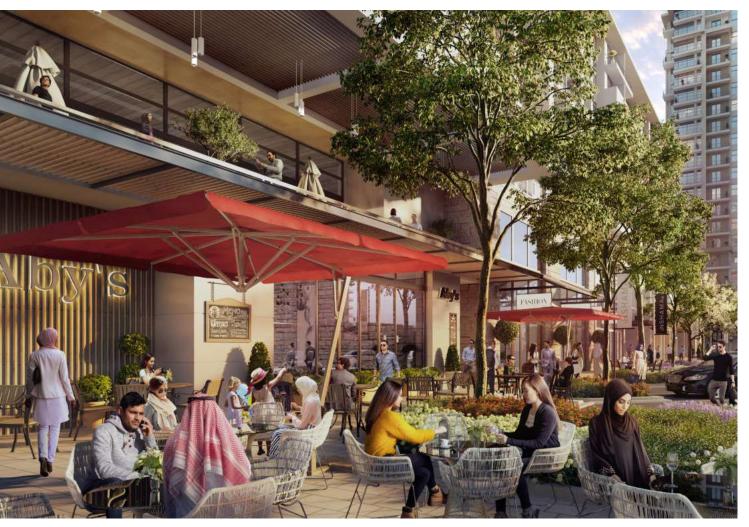

Lijestyle

Town Square Park is an urban green space with vast open landscapes that offers plenty of options for activities.

The 37,000 sqm park is bordered by open-air cafés, hundreds of retail outlets, invigorating jogging trails and a whole lot more amenities for its residents to enjoy.

Retail Outlets

Restaurants & Cafes

Skate Park

Barbeque Area

Clinics

Pharmacies

Fitness Club

Tailor Shop