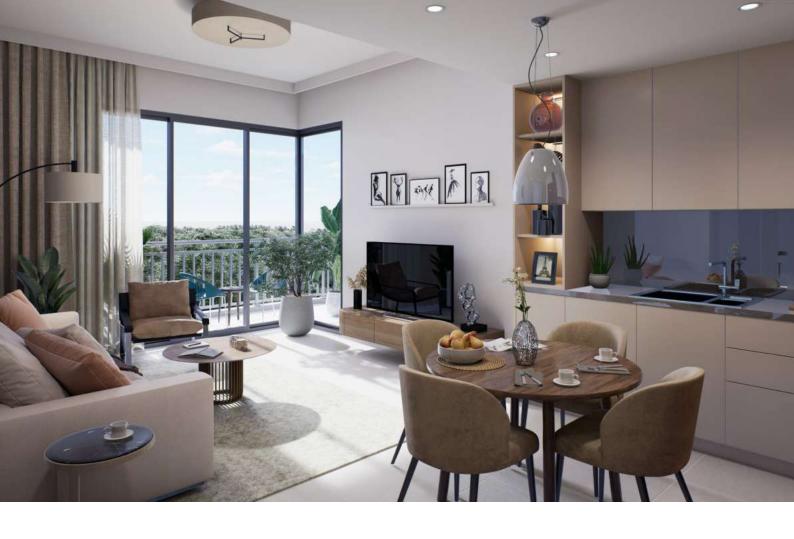

## Interior

Living and dining areas offer abundant natural light. Bedrooms are furnished with glazed porcelain floors and in-built wardrobes whereas master bedrooms have an en-suite bathroom.

The modern day kitchen layouts entail scratch and stain proof prep counters, overhead cabinets and glazed porcelain tile flooring.

## Exterior

Every design has been planned to perfection.

From individual units to the complex as a whole, is crafted for the modern homebuyer.

Facilities

Live in a home where a variety of wellness, entertainment and leisure options are just a step away.