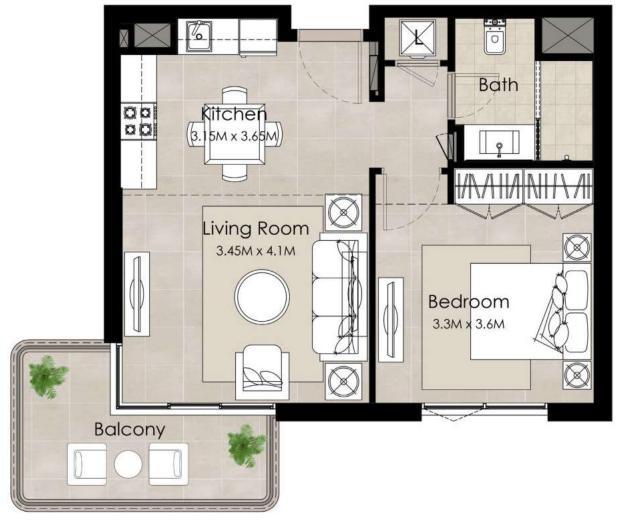

#### Unit Type B

| AREA                | MIN                       | MAX                       |
|---------------------|---------------------------|---------------------------|
| SUITE               | 51.54 Sq.m / 554.77 Sq.ft | 51.54 Sq.m / 554.77 Sq.ft |
| BALCONY             | 8.30 Sq.m / 89.34 Sq.ft   | 8.30 Sq.m / 89.34 Sq.ft   |
| TOTAL BUILT-UP AREA | 59.84 Sq.m / 644.11 Sq.ft | 59.84 Sq.m / 644.11 Sq.ft |

\*Balcony sizes vary