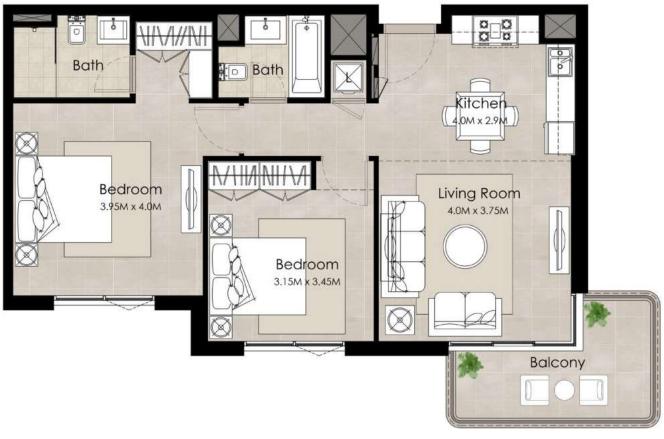

#### Unit Type B

| AREA                | MIN                       | MAX                       |
|---------------------|---------------------------|---------------------------|
| SUITE               | 76.61 Sq.m / 824.62 Sq.ft | 79.69 Sq.m / 857.78 Sq.ft |
| BALCONY             | 8.35 Sq.m / 89.88 Sq.ft   | 8.35 Sq.m / 89.88 Sq.ft   |
| TOTAL BUILT-UP AREA | 84.96 Sq.m / 914.50 Sq.ft | 88.04 Sq.m / 947.65 Sq.ft |

\*Balcony sizes vary