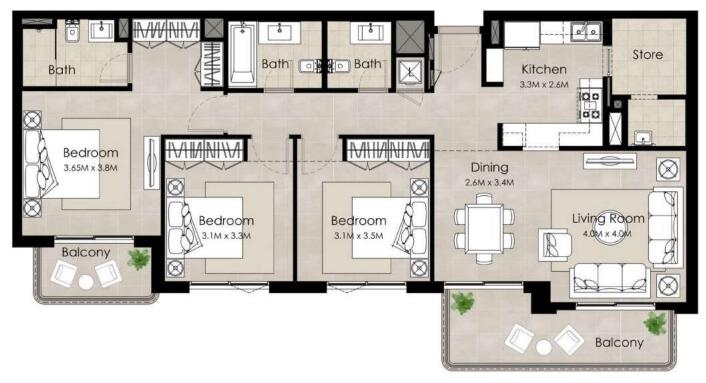

#### Unit Type A

| AREA                | MIN                         | MAX                         |
|---------------------|-----------------------------|-----------------------------|
| SUITE               | 119.82 Sq.m / 1289.73 Sq.ft | 119.82 Sq.m / 1289.73 Sq.ft |
| BALCONY             | 15.83 Sq.m / 170.39 Sq.ft   | 15.83 Sq.m / 170.39 Sq.ft   |
| TOTAL BUILT-UP AREA | 135.65 Sq.m / 1460.12 Sq.ft | 135.65 Sq.m / 1460.12 Sq.ft |

\*Balcony sizes vary