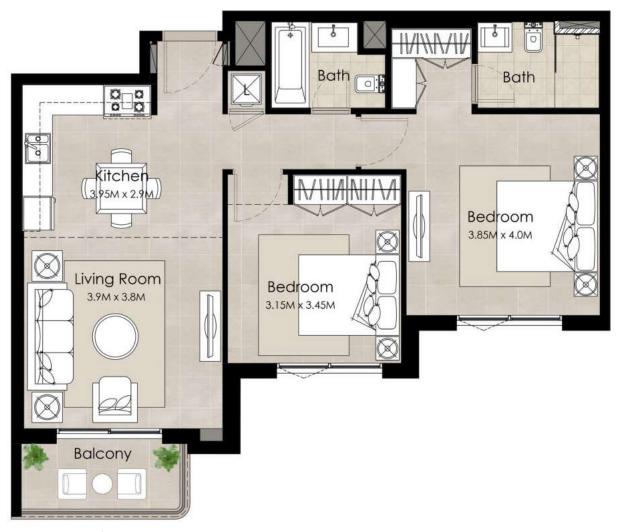

#### Unit Type A

| AREA                | MIN                       | MAX                       |
|---------------------|---------------------------|---------------------------|
| SUITE               | 78.36 Sq.m / 843.46 Sq.ft | 79.58 Sq.m / 856.59 Sq.ft |
| BALCONY             | 4.74 Sq.m / 51.02 Sq.ft   | 5.28 Sq.m / 56.83 Sq.ft   |
| TOTAL BUILT-UP AREA | 83.64 Sq.m / 900.29 Sq.ft | 84.32 Sq.m / 907.61 Sq.ft |

\*Balcony sizes vary