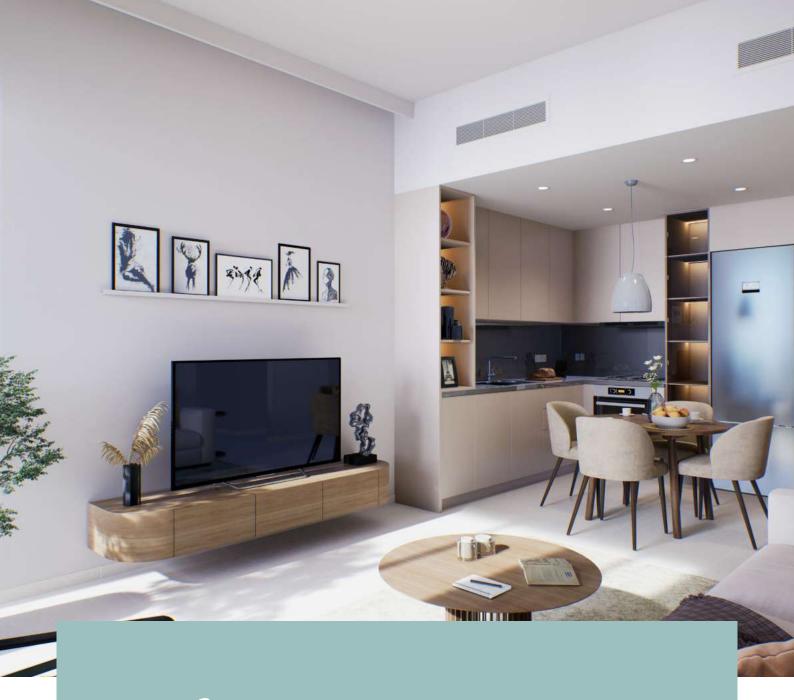

## Interior

Living and dining areas offer abundant natural light. Bedrooms are furnished with glazed porcelain floors and in-built wardrobes whereas master bedrooms have an en-suite bathroom.

The modern day kitchen layouts entail scratch and stain proof prep counters, overhead cabinets and glazed porcelain tile flooring.