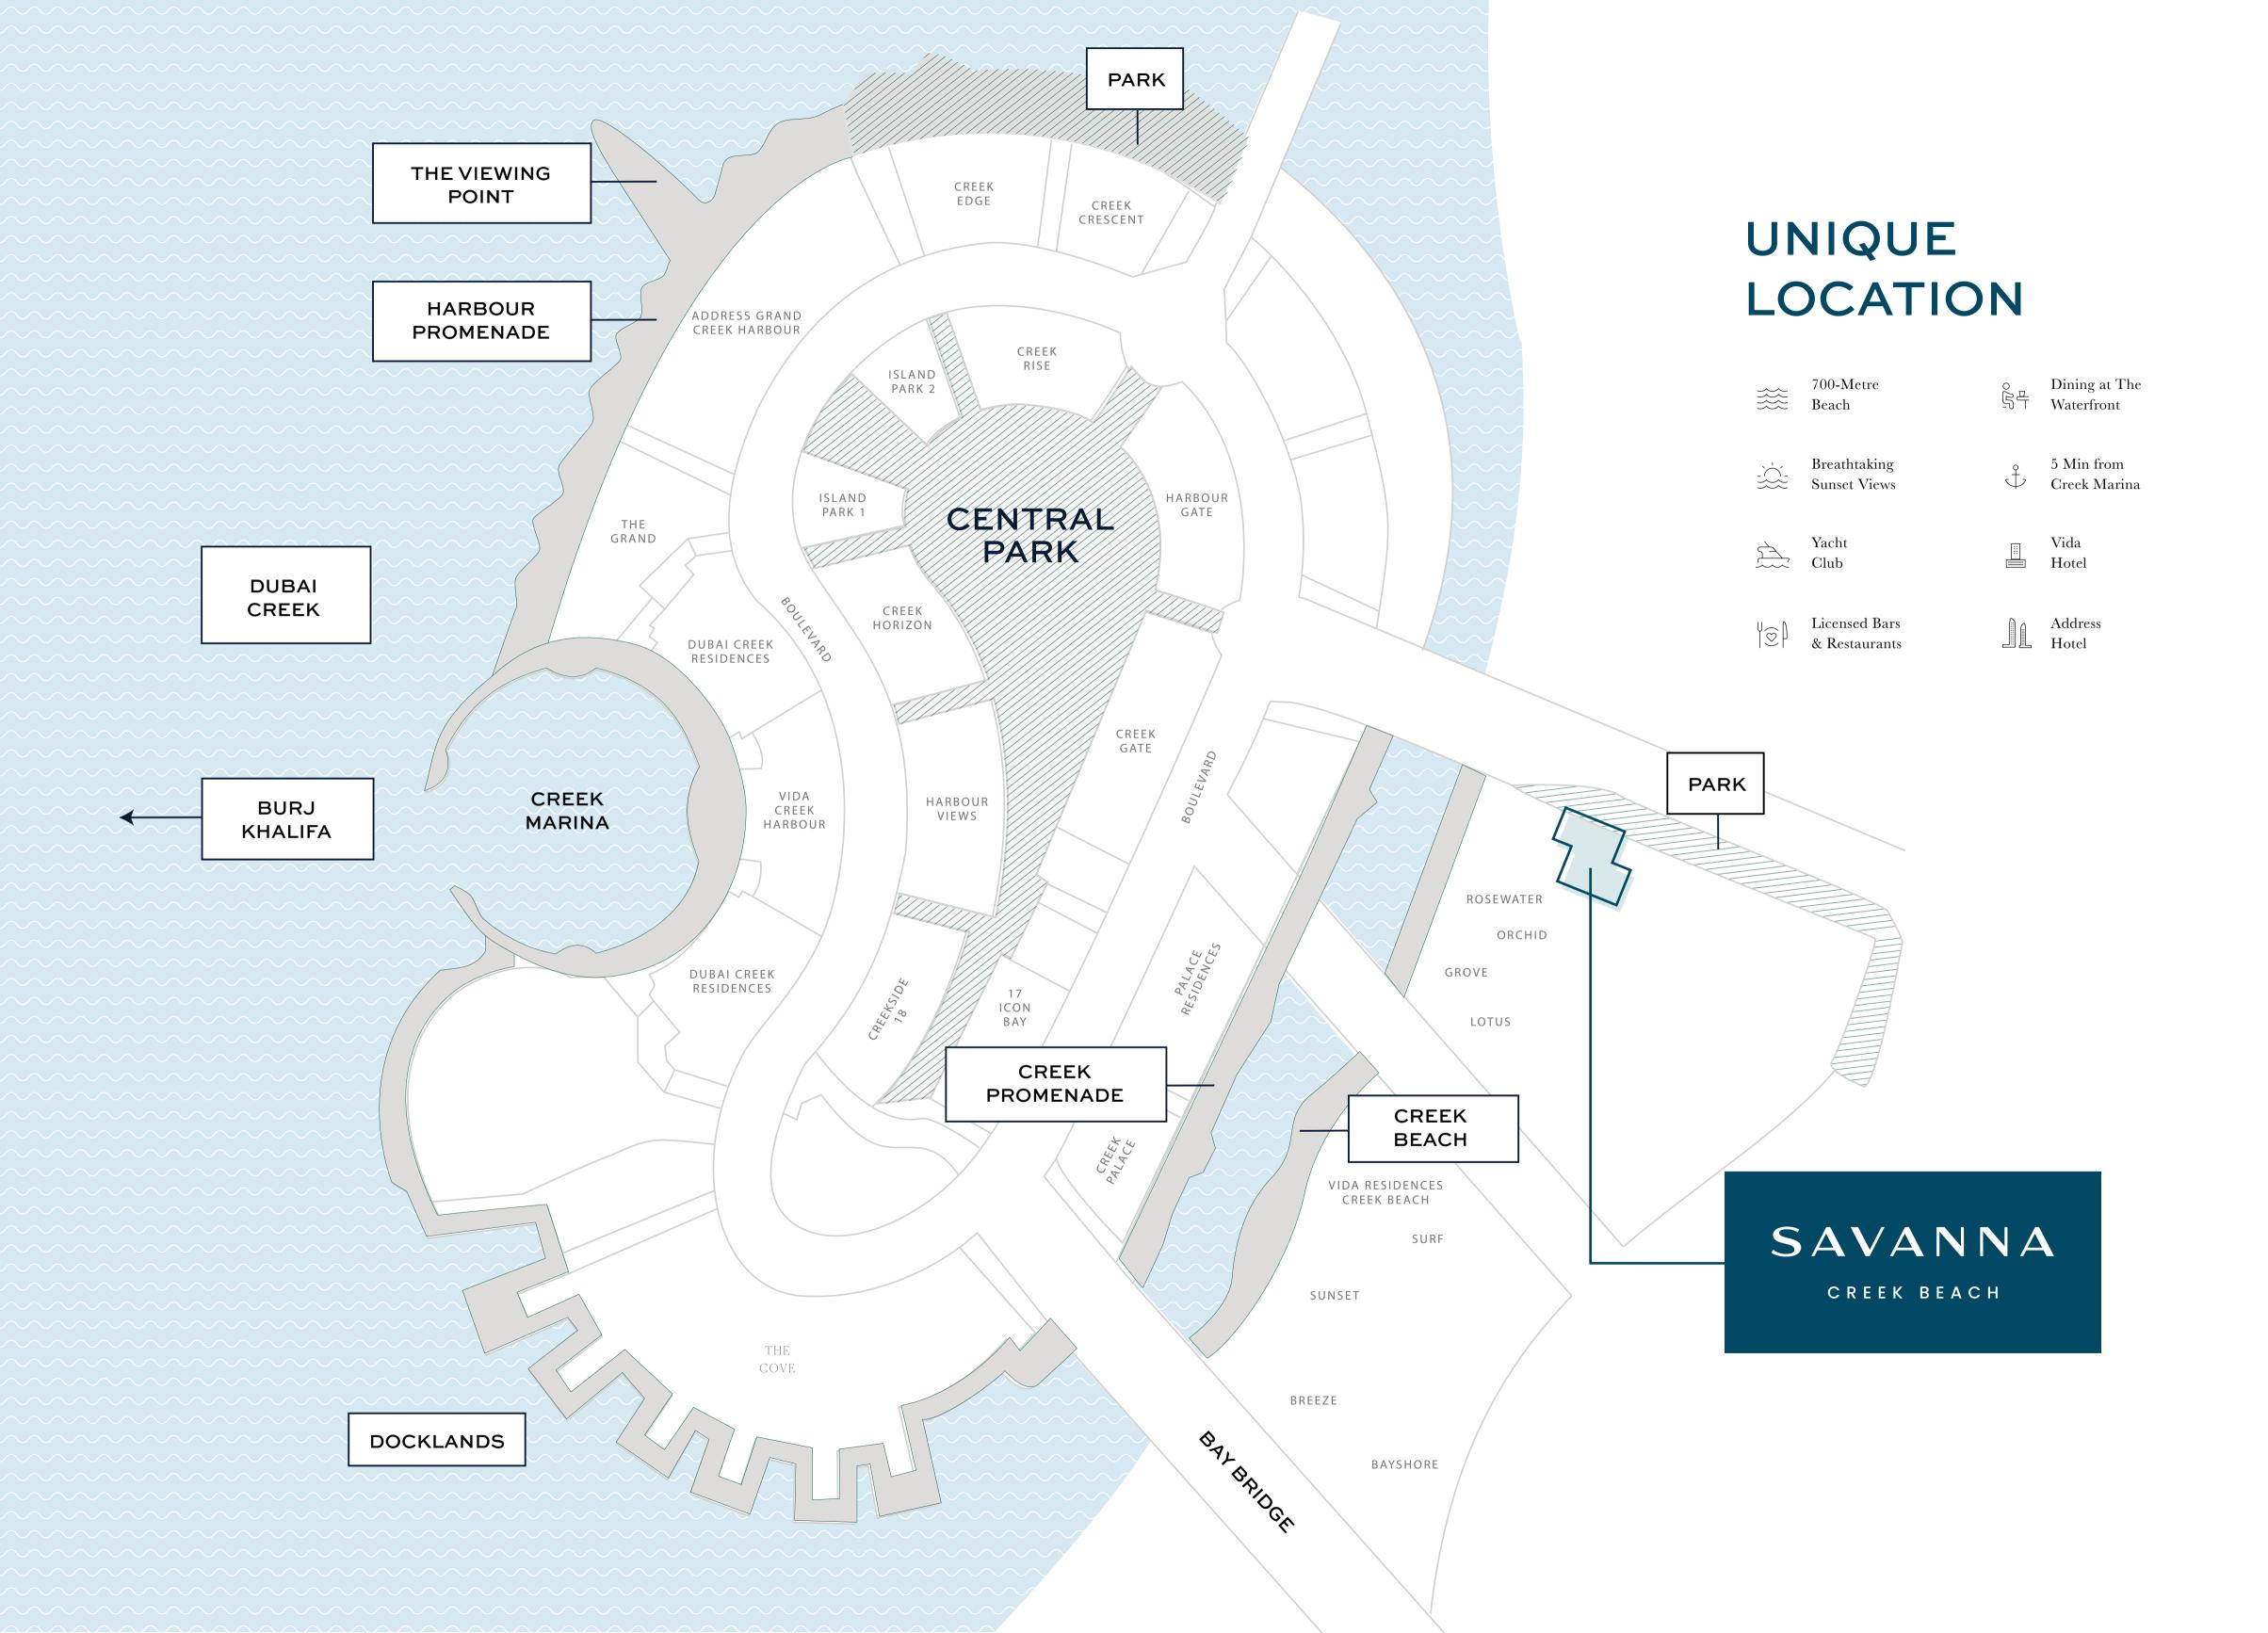

#### **DUBAI CREEK** HARBOUR

The heart of our bold new vision for Dubai. The eight square kilometre waterfront destination is bound to push the frontiers of architecture, design and the quality of life. Residents of Dubai Creek Harbour enjoy proximity to:

#### CREEK MARINA

With a wide variety of retail, dining, and recreational options, Creek Marina never slows down. Landscaped pedestrian walkways offer stunning views of Downtown Dubai at dusk, while world-class art pieces add another layer to the trendsetting lifestyle.

#### THE VIEWING POINT

Take in some of the city's most spectacular sights at The Viewing Point at Dubai Creek Harbour. The11.65m tall and 70-metre long structure spans out over Dubai Creek, with a 26m cantilever projecting out over the water. The walkway offers unobstructed views of the Dubai Creek and surrounding areas, and unique vistas of Downtown Dubai's incredible skyline and back inland towards the stylish Address Grand twin towers.

#### **CENTRAL PARK**

The heart of island living, Dubai Creek Harbour Central Park offers residents a tranquil refuge to unwind, first-class amenities to enjoy, and wide-open spaces to discover. With a total area of six football fields, Dubai's Central Park is one of the largest parks in the emirate and offers a variety of activities for the whole family.

#### HARBOUR PROMENADE

Explore a bustling promenade, an impressive skyline as you sit back and relax on the Harbour Promenade. Set sail across Dubai Creek's glistening waters and take in the city's cityscape from a unique vantage point. Enjoy a wonderful meal while taking in the breathtaking views between shopping and boating.