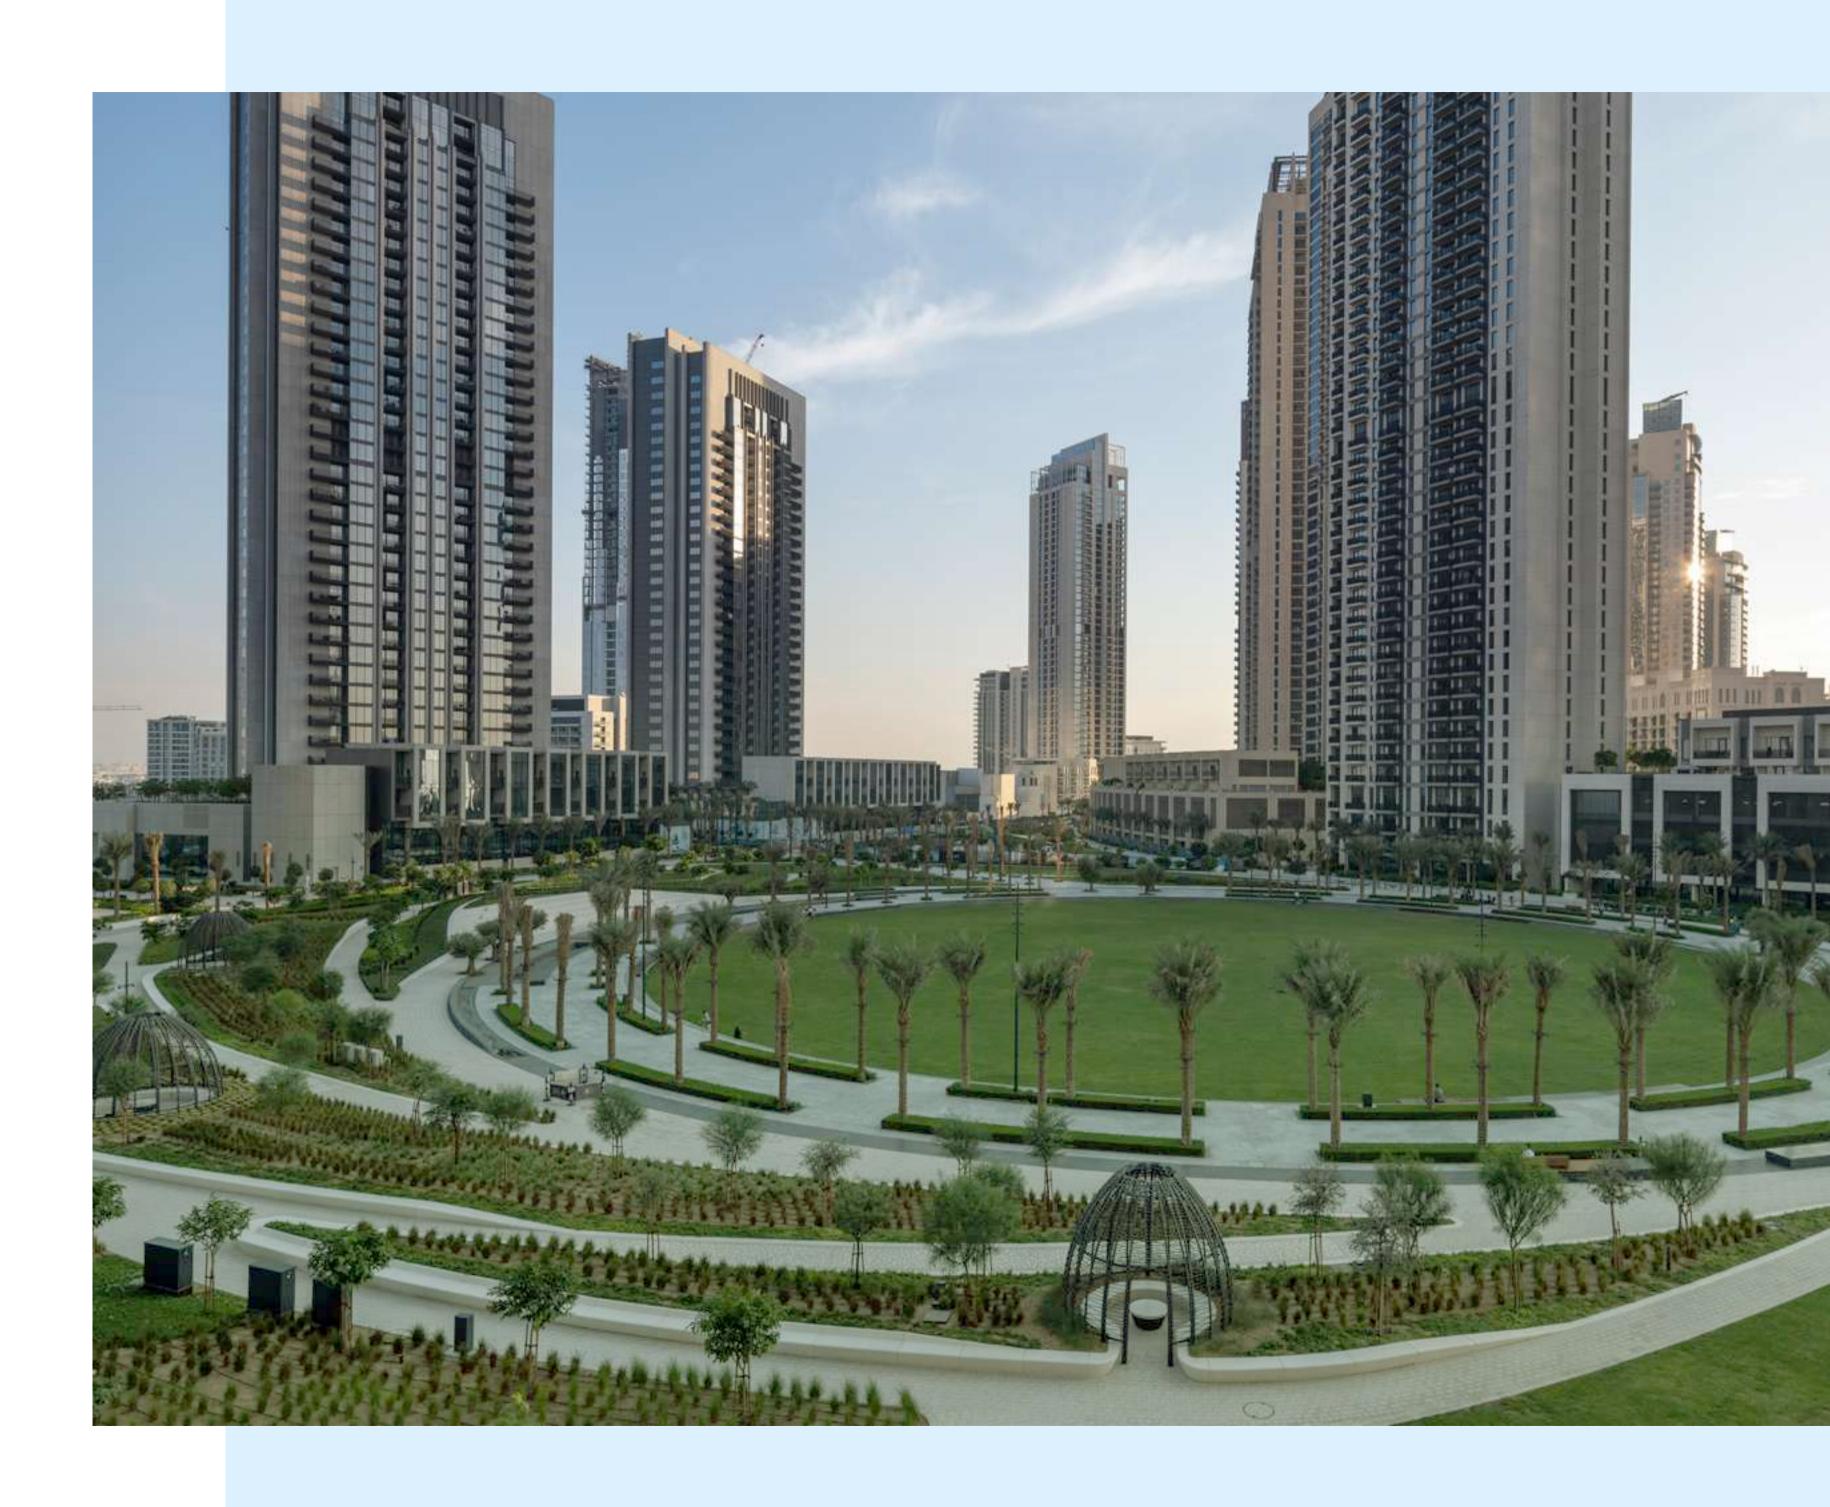

#### **CENTRAL PARK**

The heart of island living, Dubai Creek Harbour Central Park offers residents a tranquil refuge to unwind, first-class amenities to enjoy, and wide-open spaces to discover. With a total area of six football fields, Dubai's Central Park is one of the largest parks in the emirate and offers a variety of activities for the whole family.

7

Dog Park

Splash Pad Fitness Plaza