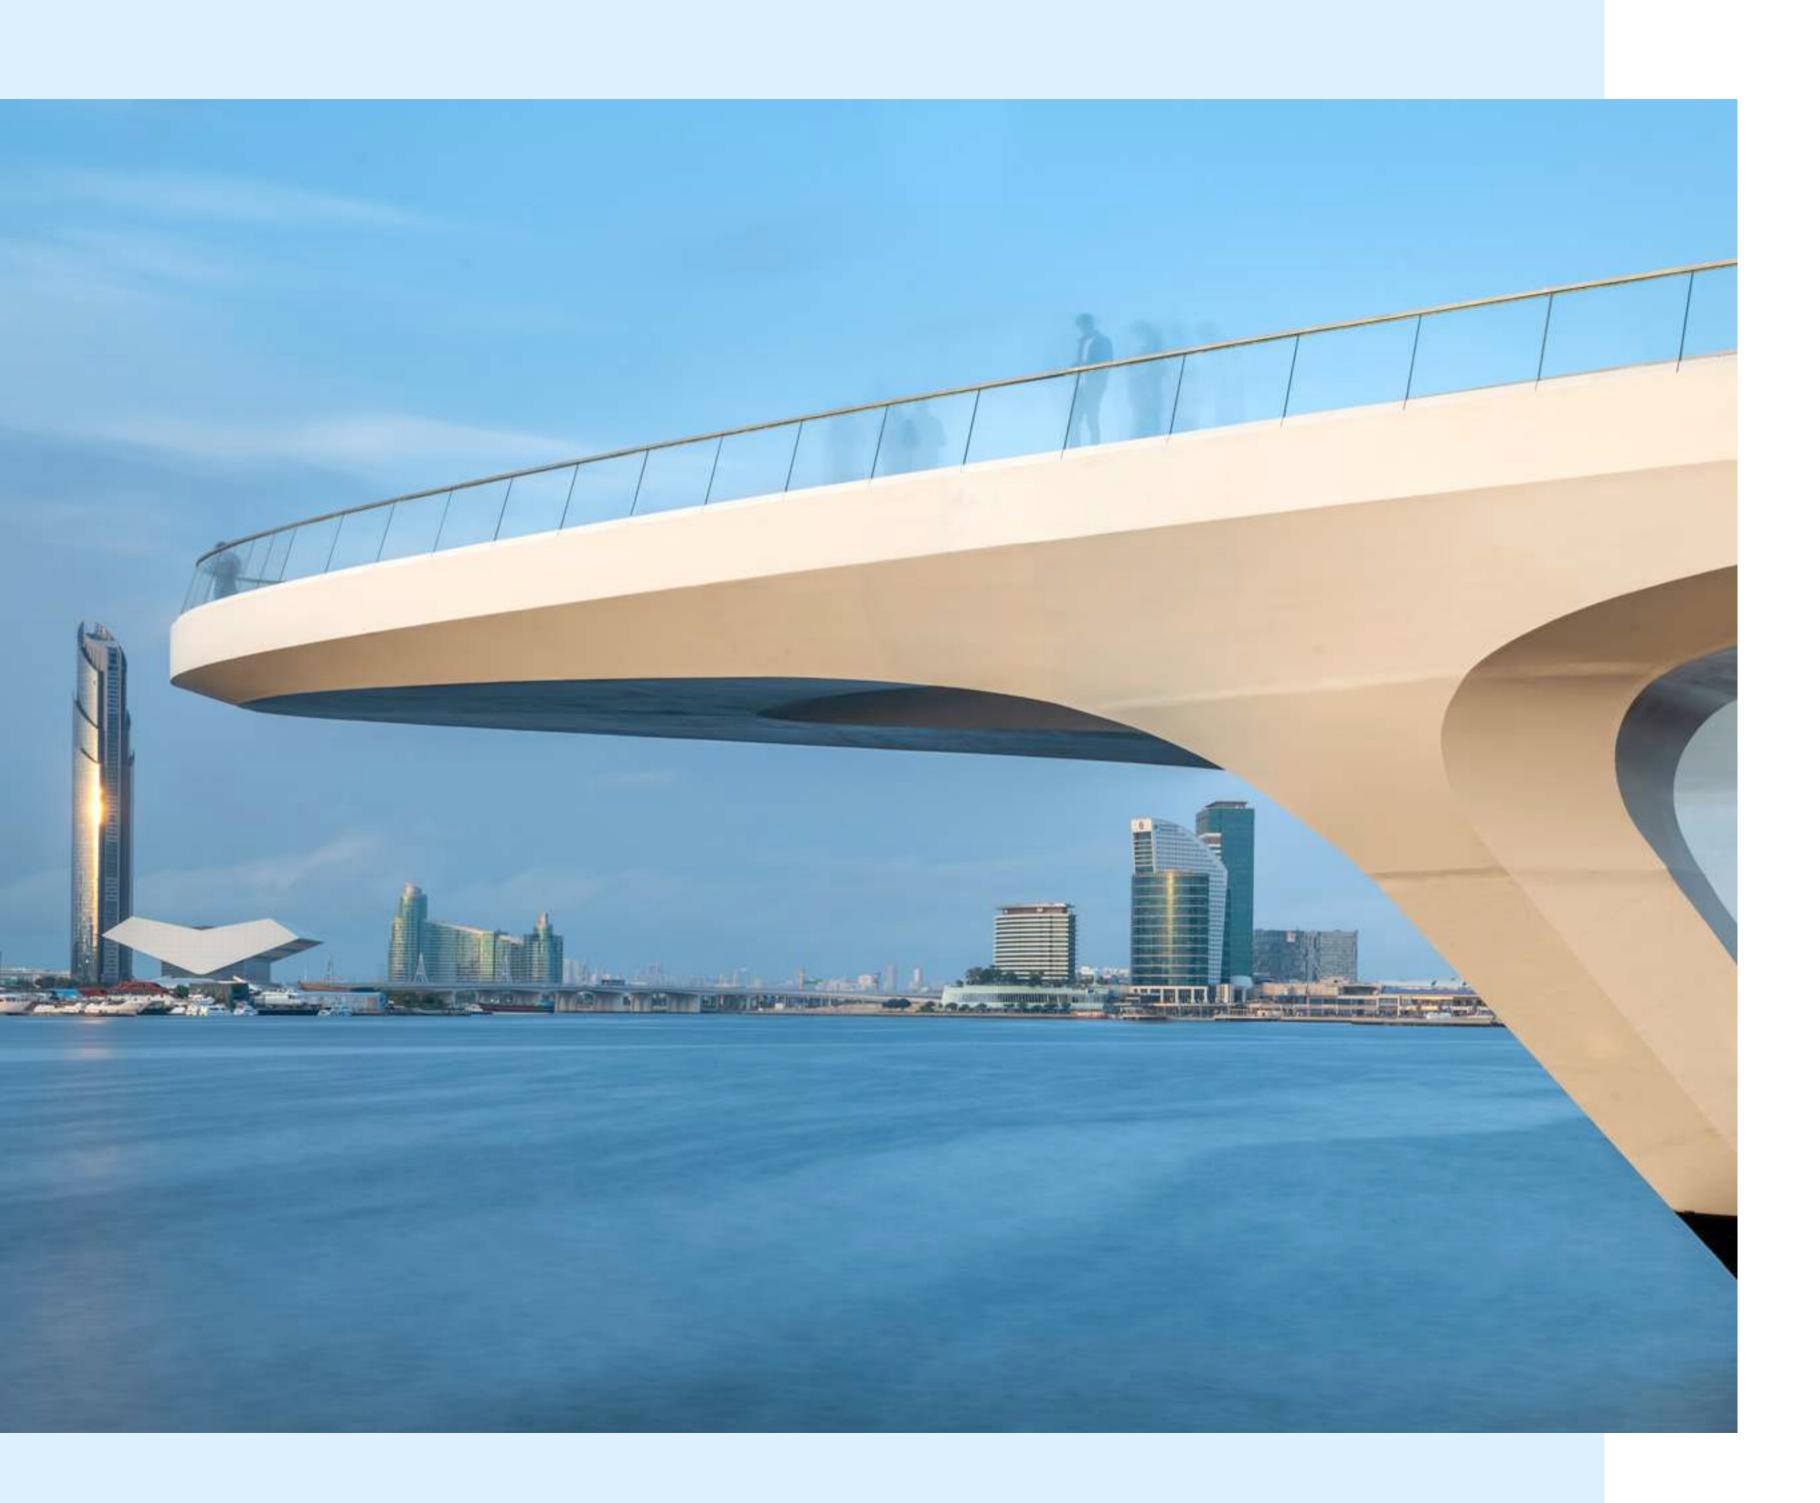

#### THE VIEWING POINT

Take in some of the city's most spectacular sights at The Viewing Point at Dubai Creek Harbour. The11.65m tall and 70-metre long structure spans out over Dubai Creek, with a 26m cantilever projecting out over the water. The walkway offers unobstructed views of the Dubai Creek and surrounding areas, and unique vistas of Downtown Dubai's incredible skyline and back inland towards the stylish Address Grand twin towers.