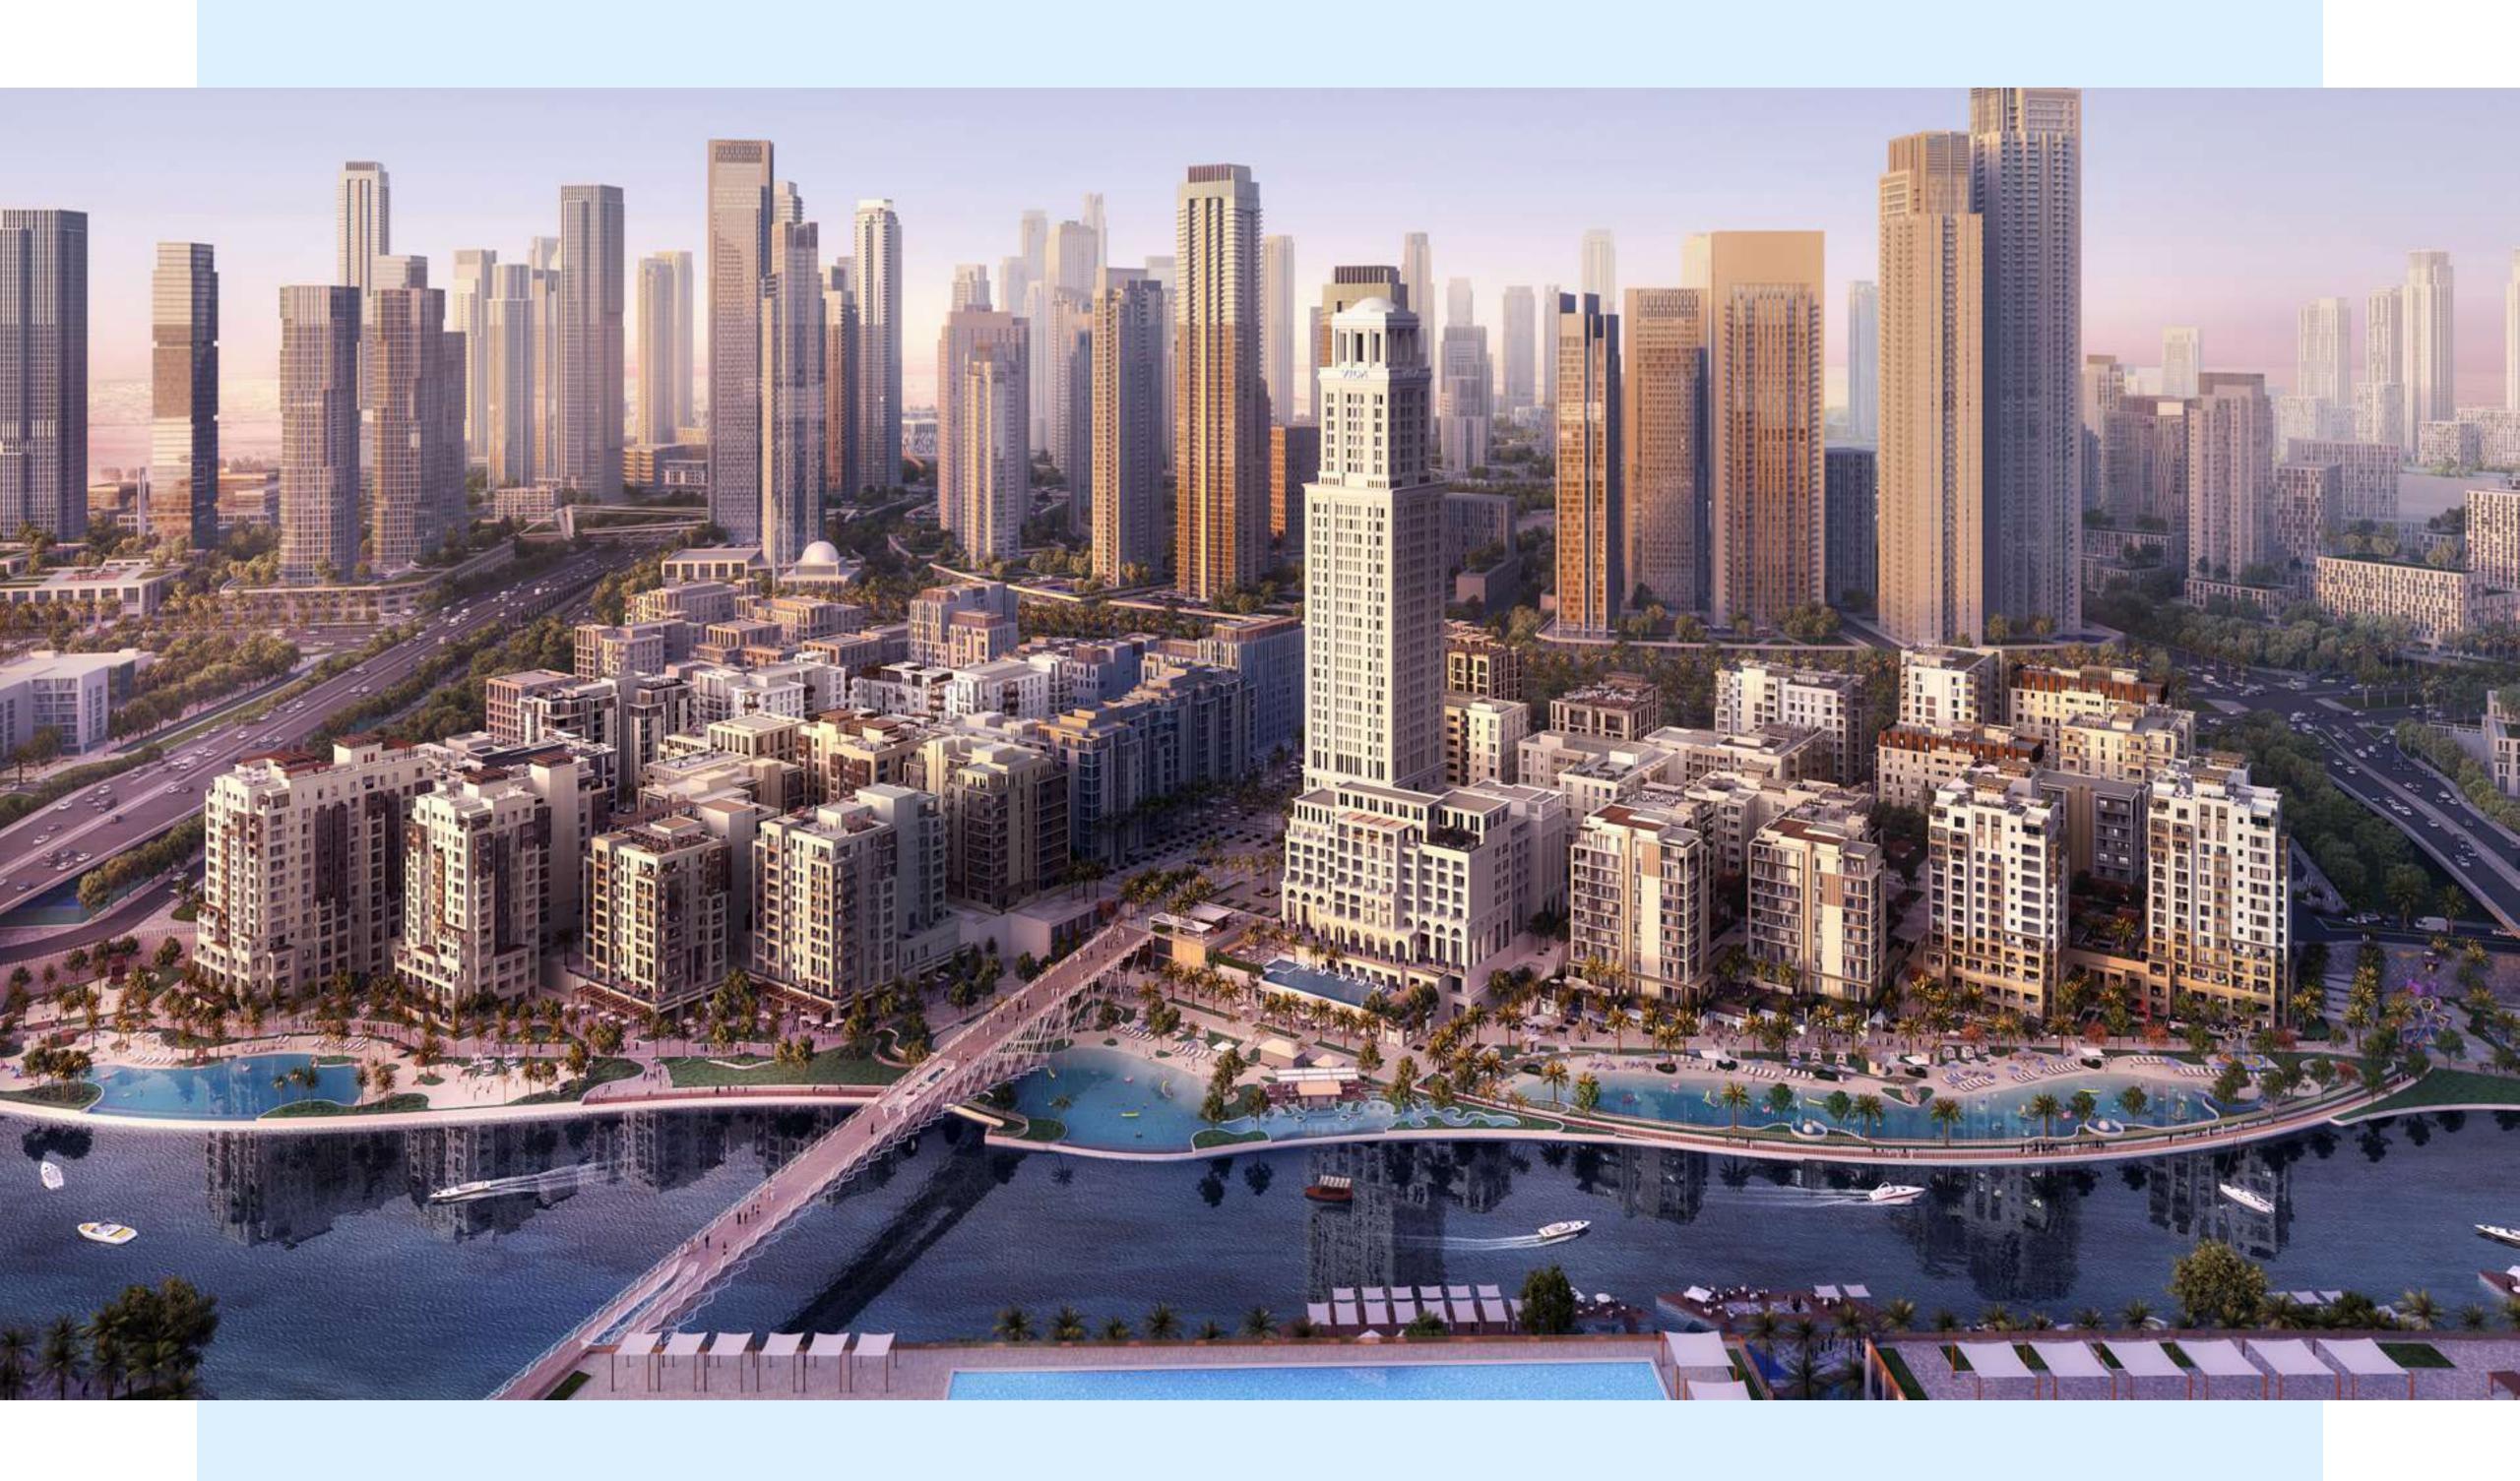

#### **DUBAI CREEK** HARBOUR

The heart of our bold new vision for Dubai. The eight square kilometre waterfront destination is bound to push the frontiers of architecture, design and the quality of life. Residents of Dubai Creek Harbour enjoy proximity to:

#### CREEK MARINA

With a wide variety of retail, dining, and recreational options, Creek Marina never slows down. Landscaped pedestrian walkways offer stunning views of Downtown Dubai at dusk, while world-class art pieces add another layer to the trendsetting lifestyle.

#### THE VIEWING POINT

Take in some of the city's most spectacular sights at The Viewing Point at Dubai Creek Harbour. The11.65m tall and 70-metre long structure spans out over Dubai Creek, with a 26m cantilever projecting out over the water. The walkway offers unobstructed views of the Dubai Creek and surrounding areas, and unique vistas of Downtown Dubai's incredible skyline and back inland towards the stylish Address Grand twin towers.

#### **CENTRAL PARK**

The heart of island living, Dubai Creek Harbour Central Park offers residents a tranquil refuge to unwind, first-class amenities to enjoy, and wide-open spaces to discover. With a total area of six football fields, Dubai's Central Park is one of the largest parks in the emirate and offers a variety of activities for the whole family.

#### HARBOUR PROMENADE

Explore a bustling promenade, an impressive skyline as you sit back and relax on the Harbour Promenade. Set sail across Dubai Creek's glistening waters and take in the city's cityscape from a unique vantage point. Enjoy a wonderful meal while taking in the breathtaking views between shopping and boating.