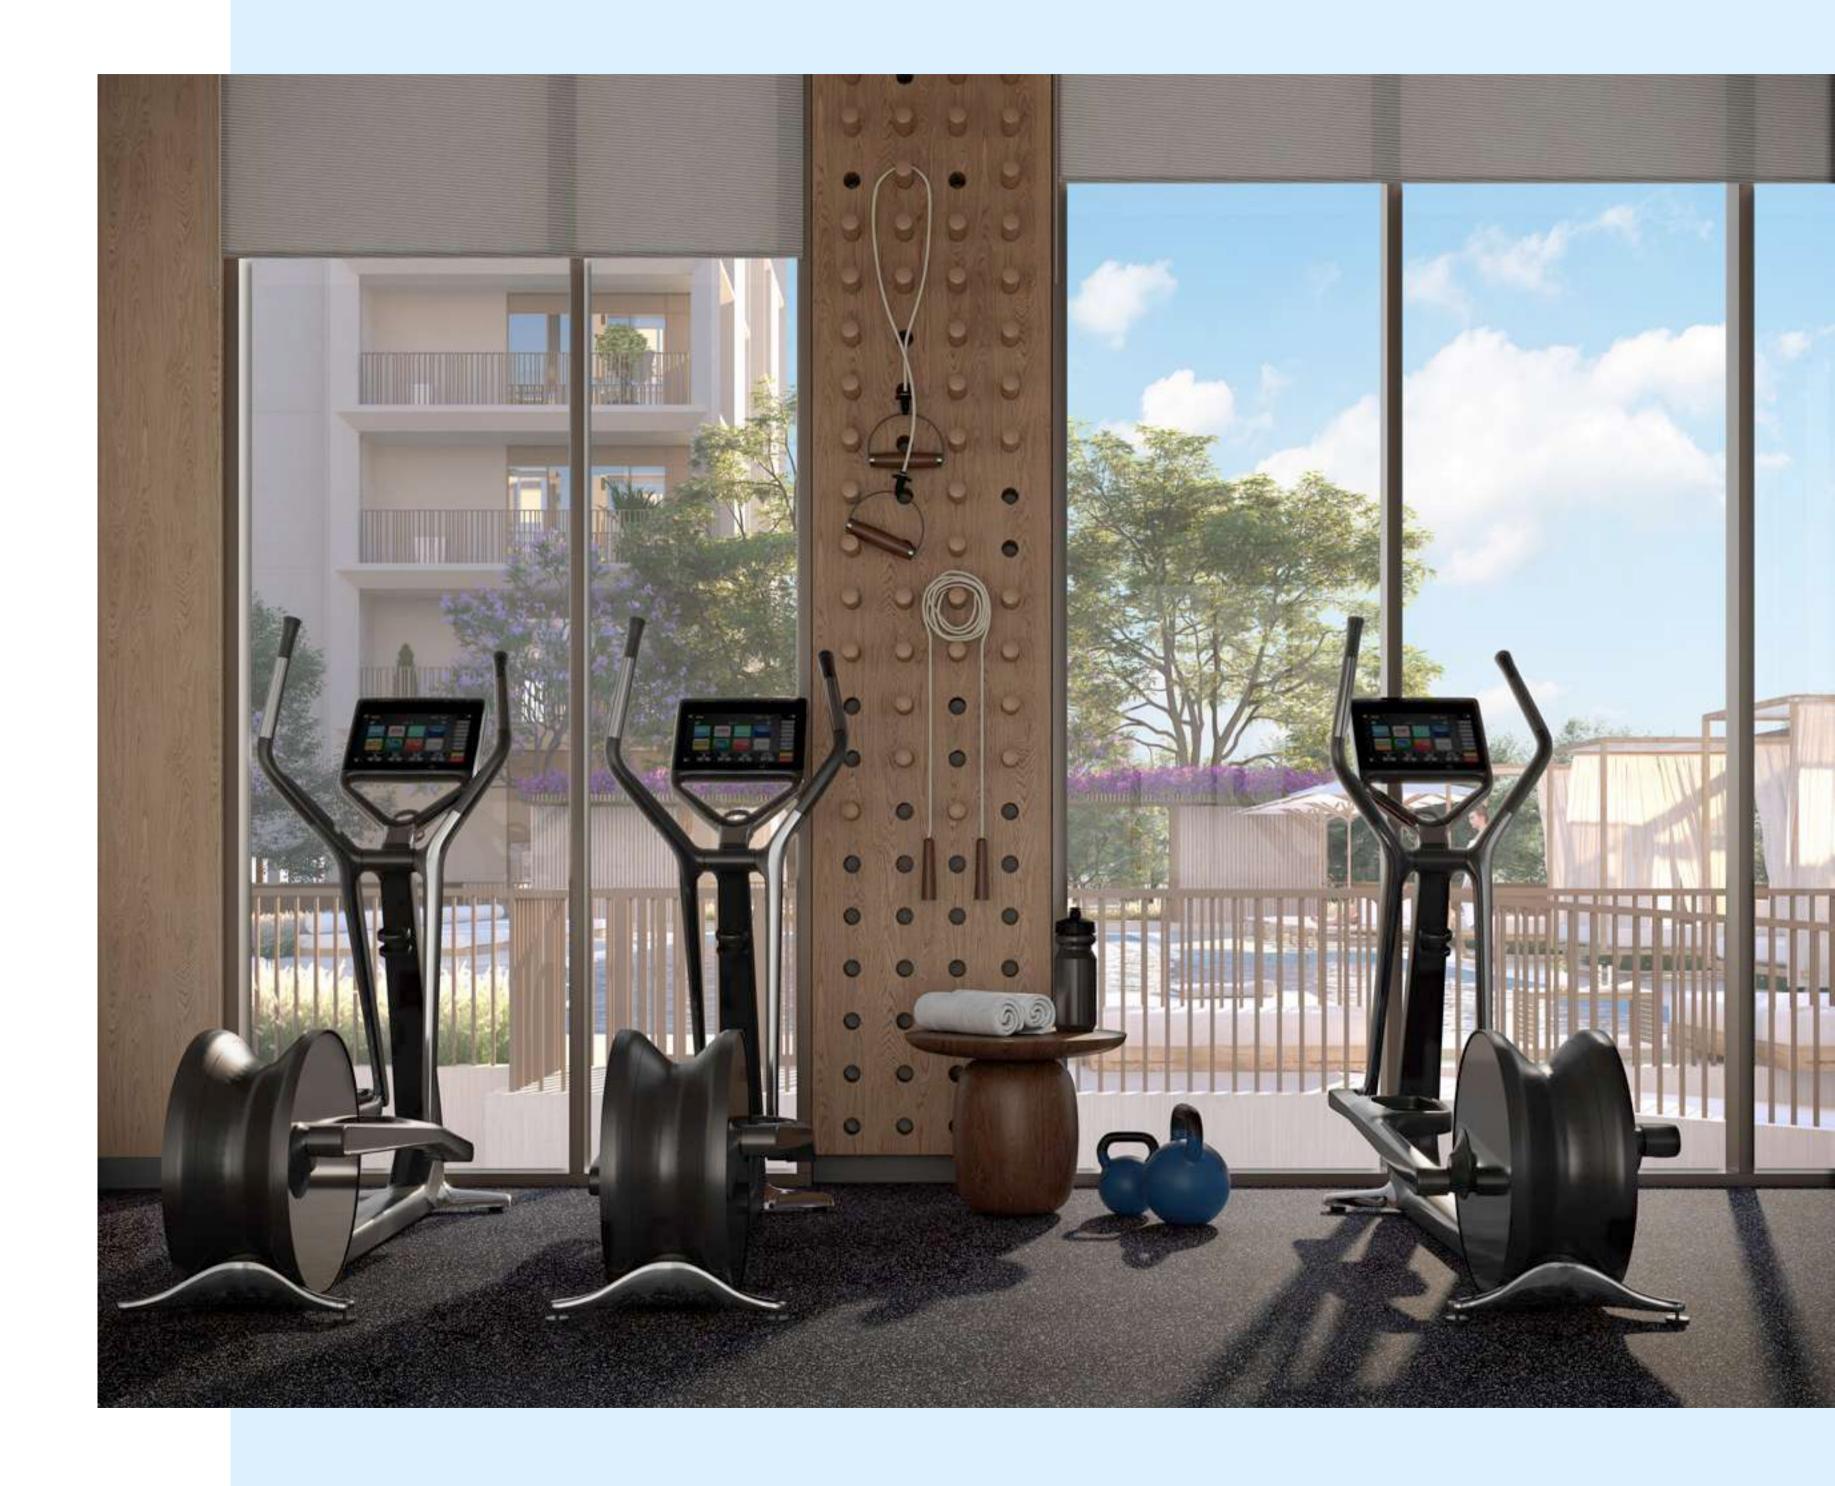

### LEISURE, FUN & RELAXATION

Savanna offers a lifestyle unlike any other,
complete with a variety of places to recharge,
escape, relax, and socialise. The community
features two town squares, a private pool, a town
centre with shops and restaurants, a fitness centre
on a private patio, an outdoor play area,
a communal room, a barbecue area, and a lush
lawn for residents to enjoy an active lifestyle.

|   | Community Pool<br>& Kids Pool |
|---|-------------------------------|
| Z | Fully Equipped<br>Gym         |
|   | Retail at<br>Nearby           |

Outdoor Play Area

Town Centre