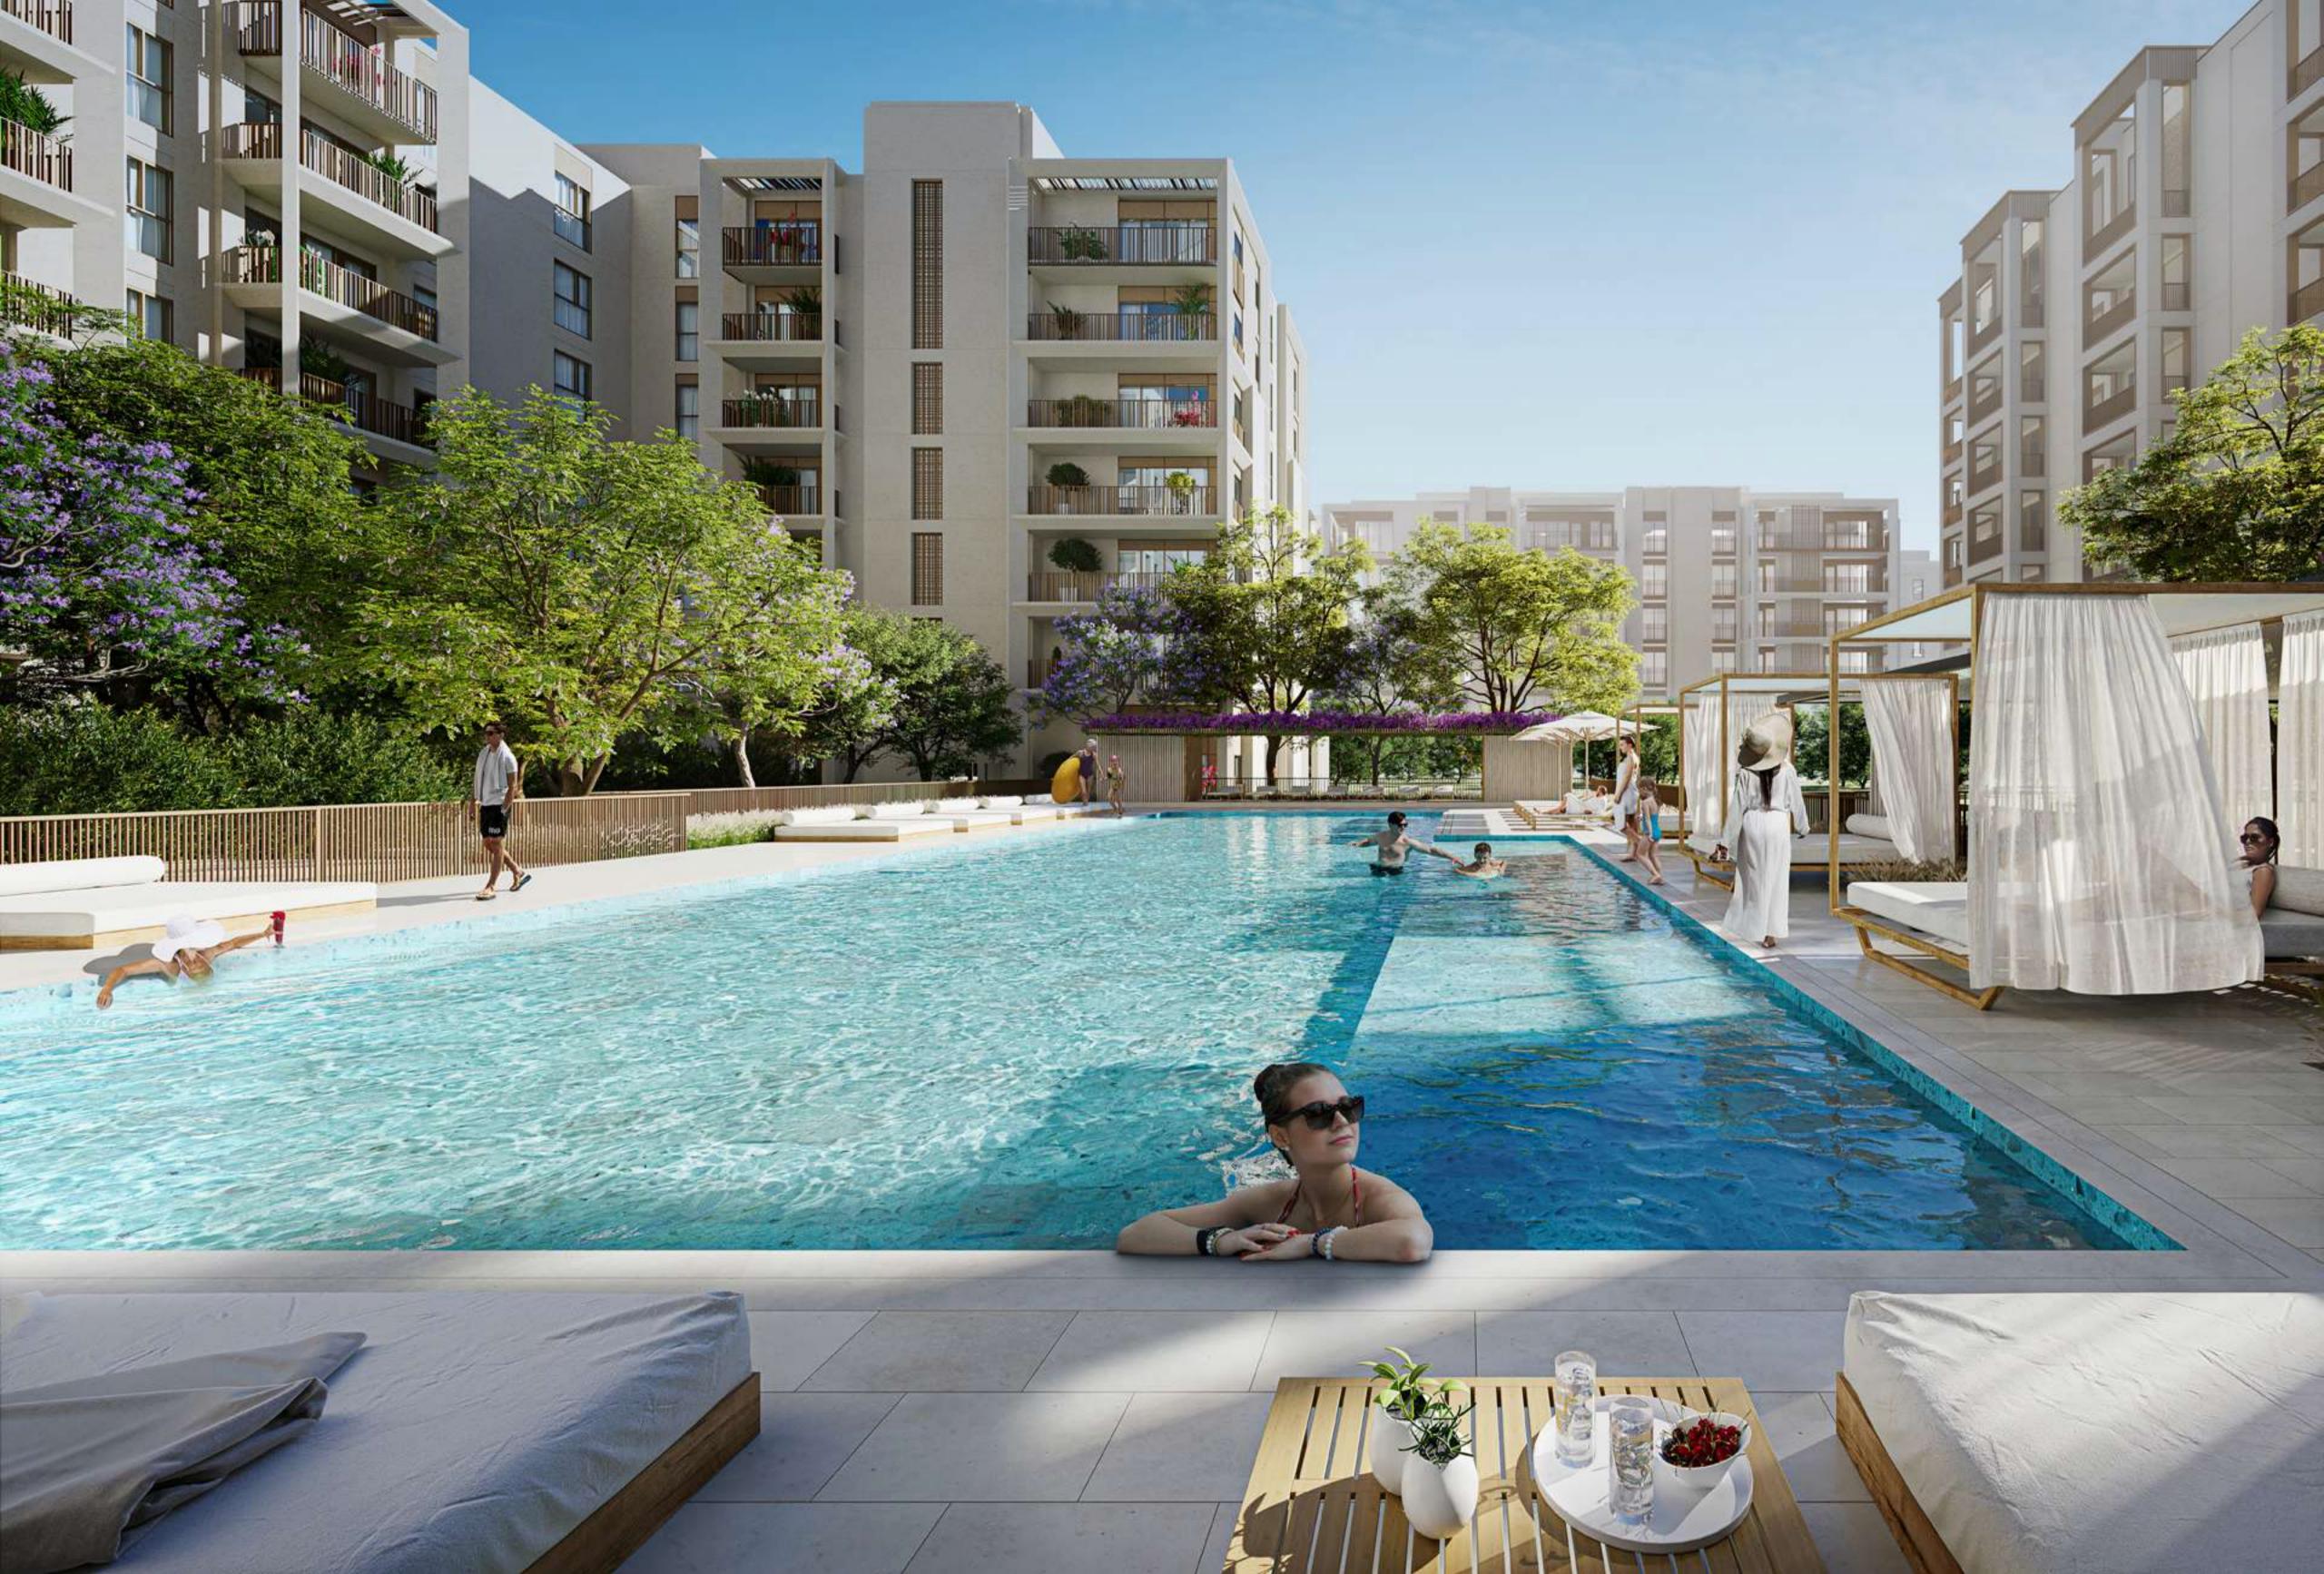

### LEISURE, FUN & RELAXATION

Savanna offers a lifestyle unlike any other,
complete with a variety of places to recharge,
escape, relax, and socialise. The community
features two town squares, a private pool, a town
centre with shops and restaurants, a fitness centre
on a private patio, an outdoor play area,
a communal room, a barbecue area, and a lush
lawn for residents to enjoy an active lifestyle.

|   | Community Pool<br>& Kids Pool |
|---|-------------------------------|
| Z | Fully Equipped<br>Gym         |
|   | Retail at<br>Nearby           |

Outdoor Play Area

Town Centre