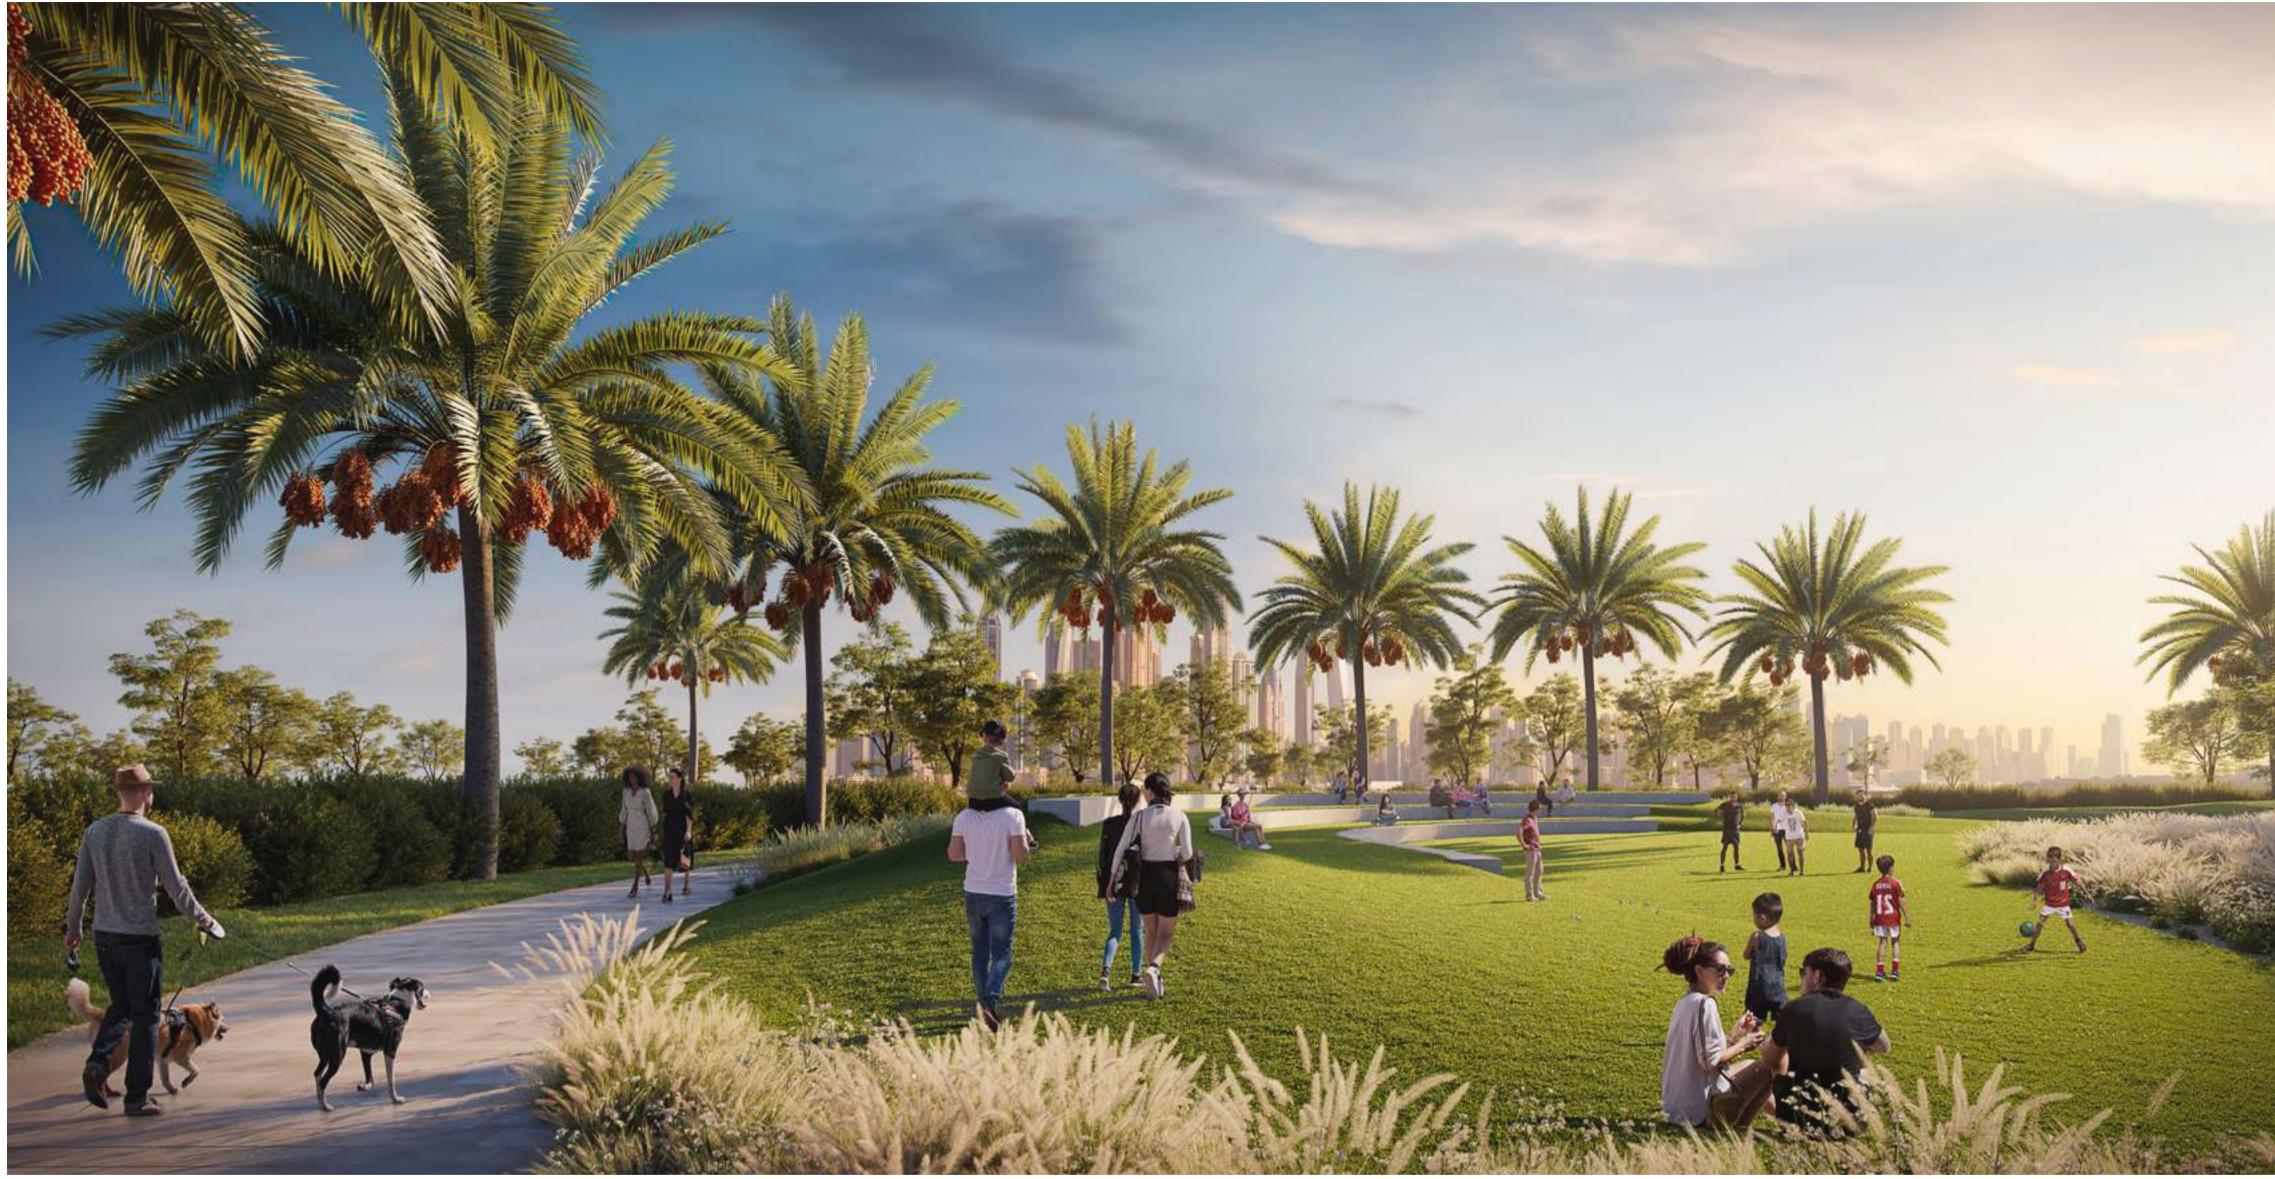

#### **CENTRAL PARK**

The heart of island living, Dubai Creek Harbour Central Park offers residents a tranquil refuge to unwind, first-class amenities to enjoy, and wide-open spaces to discover. With a total area of six football fields, Dubai's Central Park is one of the largest parks in the emirate and offers a variety of activities for the whole family.

7

Dog Park

Splash Pad Fitness Plaza