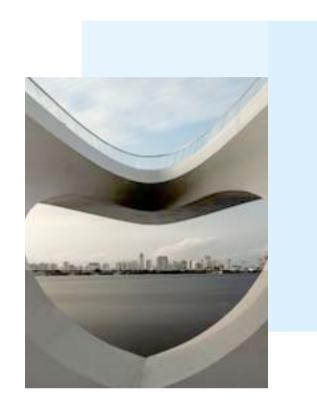

#### THE VIEWING POINT

Take in some of the city's most spectacular sights at The Viewing Point at Dubai Creek Harbour. The11.65m tall and 70-metre long structure spans out over Dubai Creek, with a 26m cantilever projecting out over the water. The walkway offers unobstructed views of the Dubai Creek and surrounding areas, and unique vistas of Downtown Dubai's incredible skyline and back inland towards the stylish Address Grand twin towers.