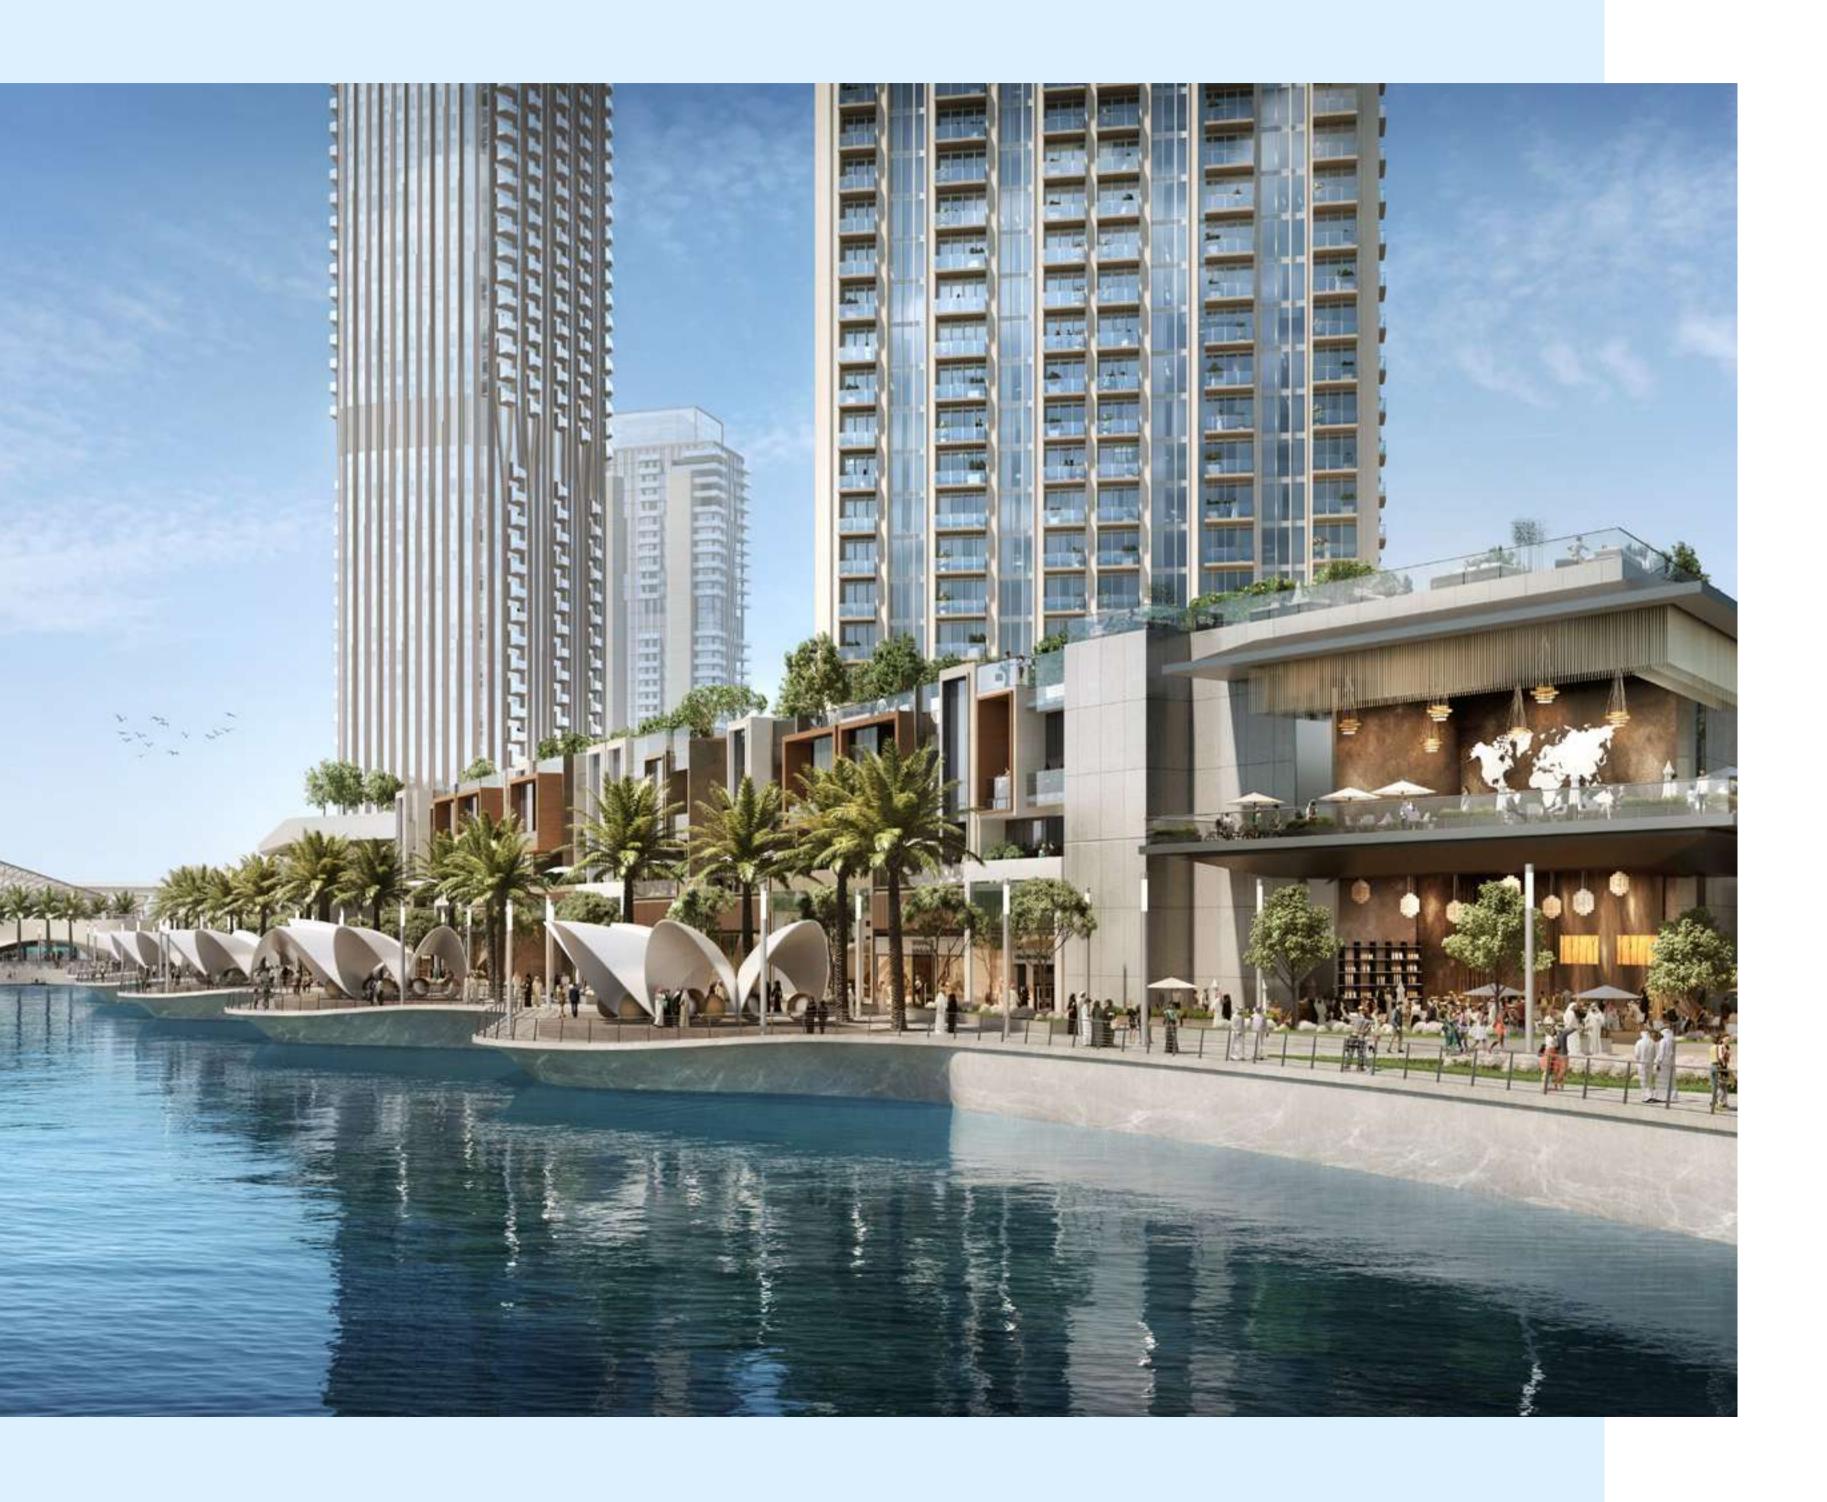

#### CREEK MARINA

With a wide variety of retail, dining, and recreational options, Creek Marina never slows down. Landscaped pedestrian walkways offer stunning views of Downtown Dubai at dusk, while world-class art pieces add another layer to the trendsetting lifestyle.

 $\begin{array}{c} & \text{Art} \\ \uparrow \uparrow \uparrow & \text{Installations} \end{array}$ 

Yacht Club Marina with 81 Berths

Address Hotel

Sculptural Viewing Deck