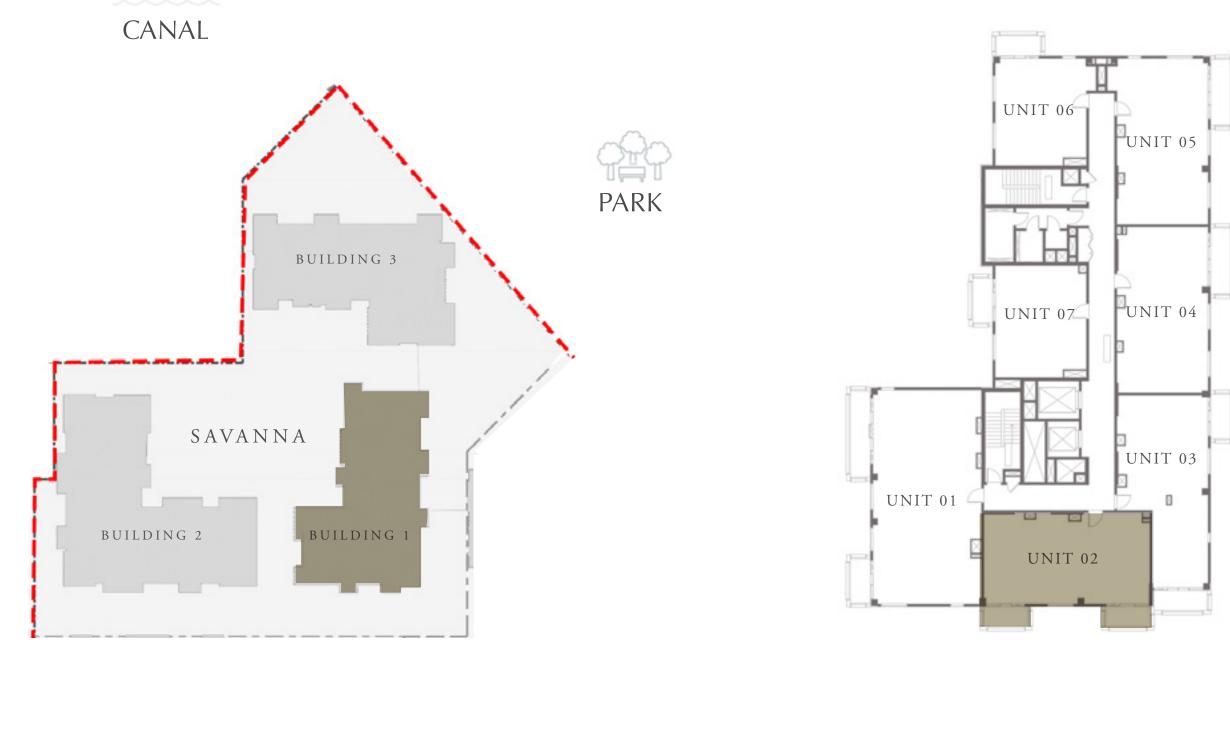

#### CREEK BEACH

BUILDING 1

# 2 BEDROOM

LEVEL 2-8

UNIT 02

| APARTMENT AREA | 929.36 SQ.FT.  |
|----------------|----------------|
| BALCONY AREA   | 126.80 SQ.FT.  |
| TOTAL AREA     | 1056.16 SQ.FT. |

KEY PLAN

FLOOR PLAN 1. All dimensions are in imperial and metric, and measured from finish to finish excluding construction tolerances. 2. All materials, dimensions, and drawings are approximate only. 3. Information is subject to change without notice, at developer's absolute discretion. 4. Actual area may vary from the stated area. 5. Drawings not to scale. 6. All images used are for illustrative purposes only and do not represent the actual size, features, specifications, fittings, and furnishings. 7. The developer reserves the right to make revisions / alterations, at it's absolute discretion, without any liability whatsoever.

86.34 SQ.M.

11.78 SQ.M.

98.12 SQ.M.

|  | 80 |
|--|----|
|  | 07 |
|  | 06 |
|  | 05 |
|  | 04 |
|  | 03 |
|  | 02 |
|  | 01 |
|  | М  |
|  | G  |

EMAAR