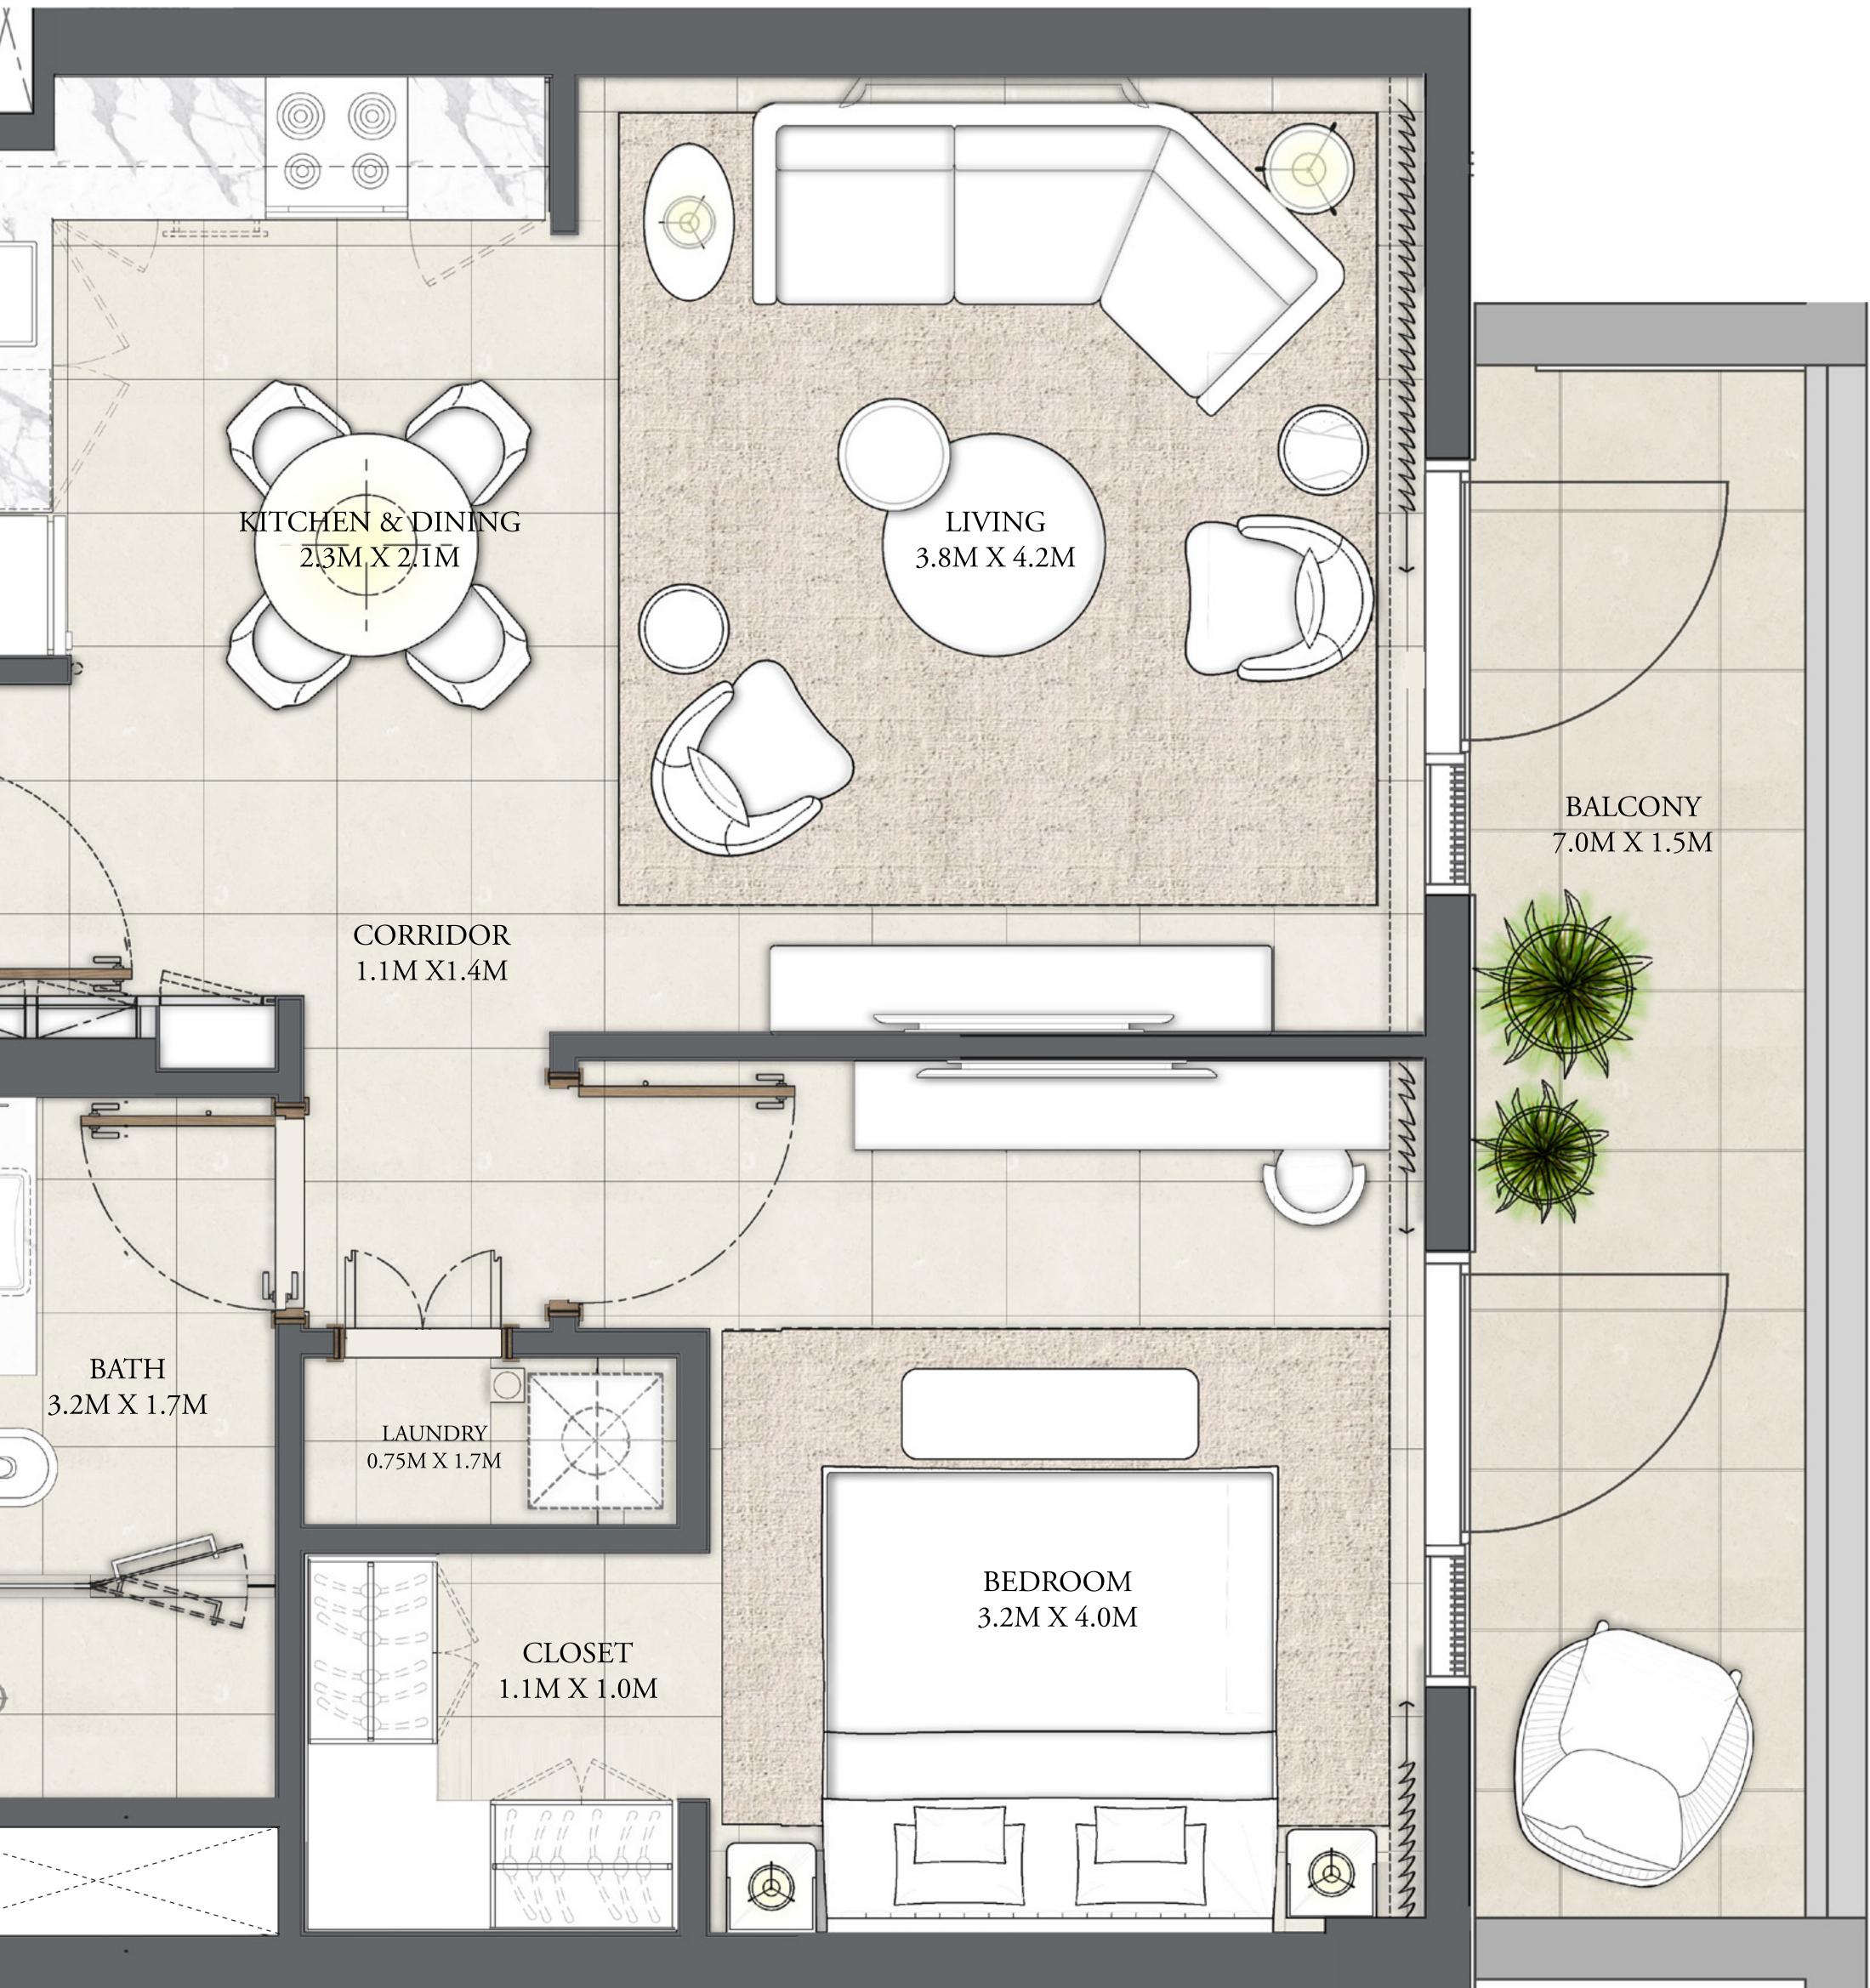

# 1 BEDROOM

LEVEL 1

UNIT 104

| APARTMENT AREA | 622.80 SQ.FT. |
|----------------|---------------|
| BALCONY AREA   | 93.22 SQ.FT.  |
| TOTAL AREA     | 716.02 SQ.FT. |

KEY PLAN

FLOOR PLAN 1. All dimensions are in imperial and metric, and measured from finish to finish excluding construction tolerances. 2. All materials, dimensions, and drawings are approximate only. 3. Information is subject to change without notice, at developer's absolute discretion. 4. Actual area may vary from the stated area. 5. Drawings not to scale. 6. All images used are for illustrative purposes only and do not represent the actual size, features, specifications, fittings, and furnishings. 7. The developer reserves the right to make revisions / alterations, at it's absolute discretion, without any liability whatsoever.