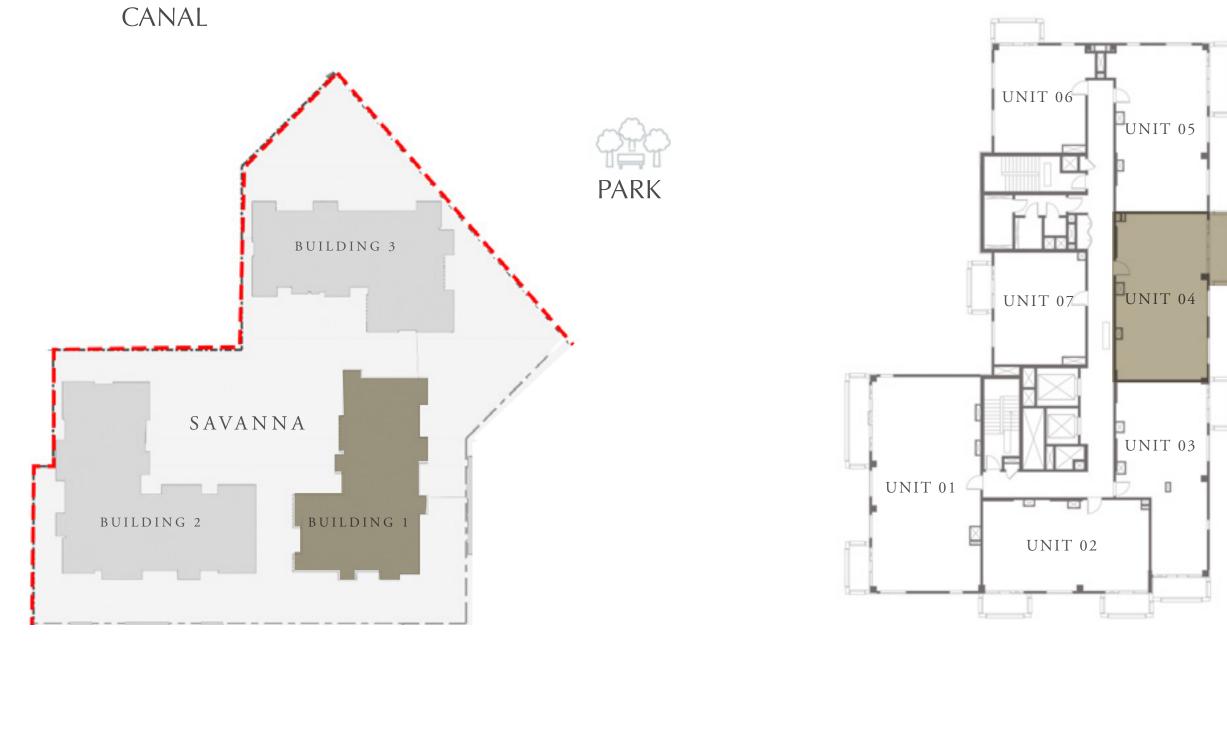

#### CREEK BEACH

BUILDING 1

# 2 BEDROOM

LEVEL 2-8

UNIT 04

| APARTMENT AREA | 931.83 SQ.FT.  |
|----------------|----------------|
| BALCONY AREA   | 93.00 SQ.FT.   |
| TOTAL AREA     | 1024.83 SQ.FT. |

KEY PLAN

FLOOR PLAN 1. All dimensions are in imperial and metric, and measured from finish to finish excluding construction tolerances. 2. All materials, dimensions, and drawings are approximate only. 3. Information is subject to change without notice, at developer's absolute discretion. 4. Actual area may vary from the stated area. 5. Drawings not to scale. 6. All images used are for illustrative purposes only and do not represent the actual size, features, specifications, fittings, and furnishings. 7. The developer reserves the right to make revisions / alterations, at it's absolute discretion, without any liability whatsoever.

86.57 SQ.M.

8.64 SQ.M.

95.21 SQ.M.