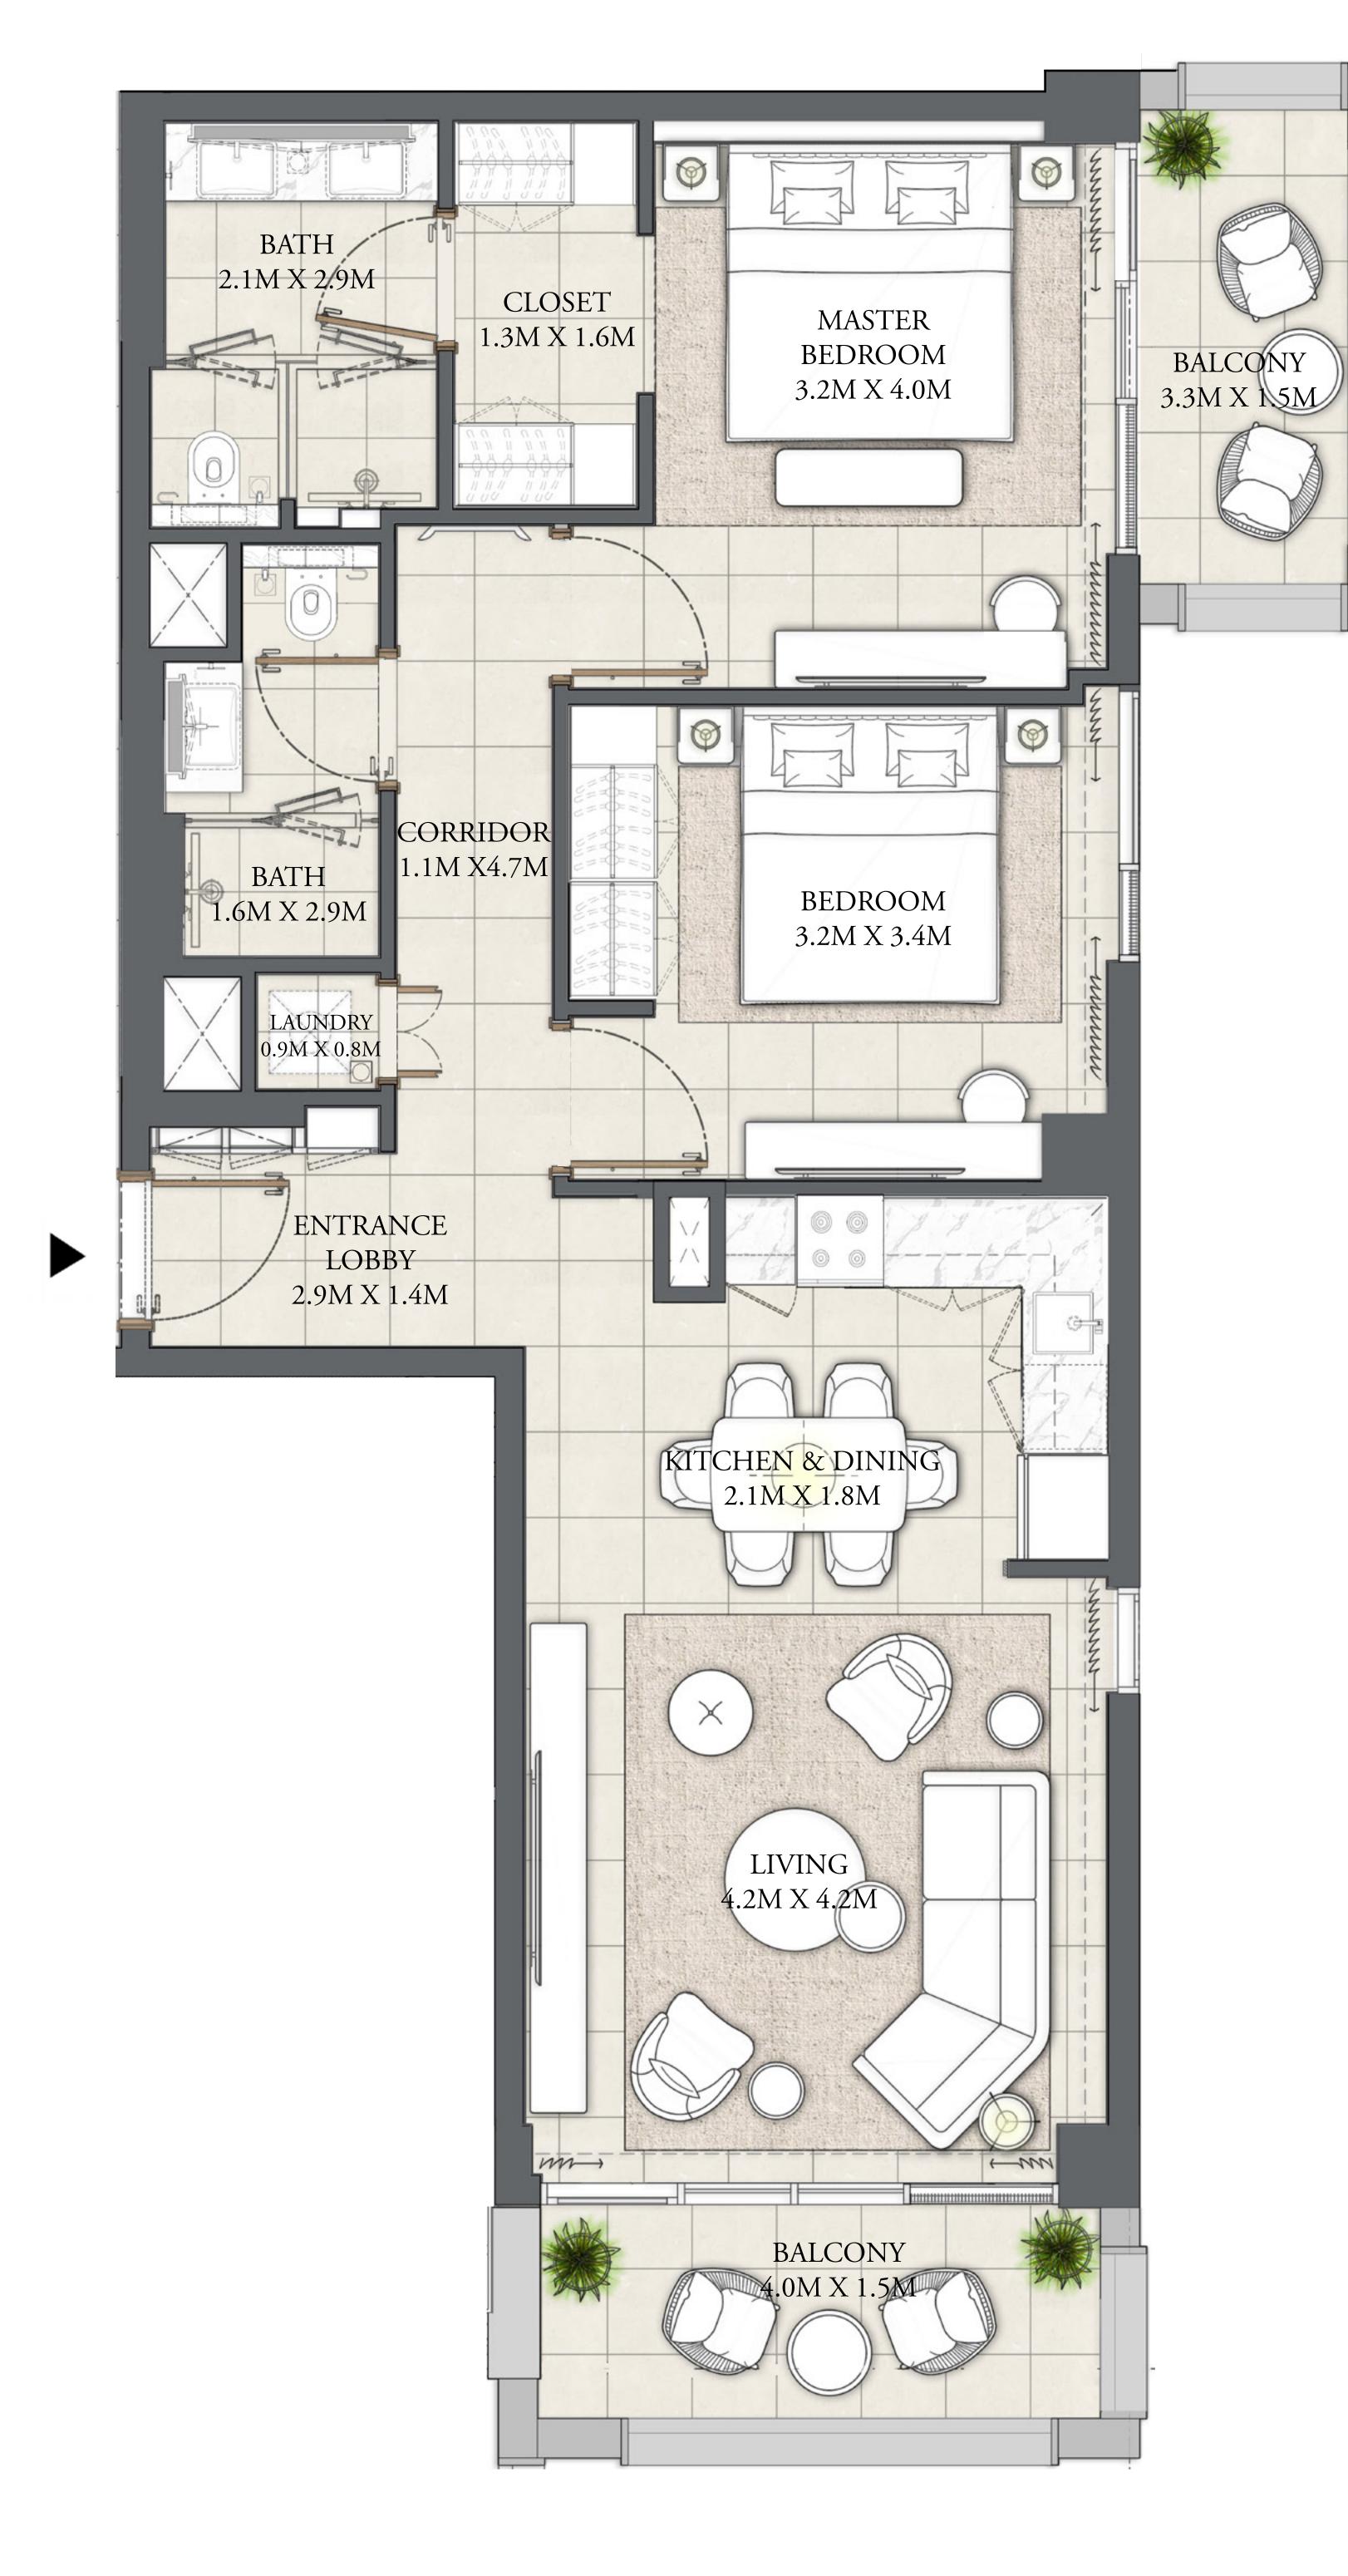

#### CREEK BEACH

BUILDING 1

# 2 BEDROOM

LEVEL 2-8

UNIT 05

APARTMENT AREA 955.19 SQ.FT.

BALCONY AREA 93.00 SQ.FT.

TOTAL AREA

1048.19 SQ.FT.

KEY PLAN

FLOOR PLAN 1. All dimensions are in imperial and metric, and measured from finish to finish excluding construction tolerances. 2. All materials, dimensions, and drawings are approximate only. 3. Information is subject to change without notice, at developer's absolute discretion. 4. Actual area may vary from the stated area. 5. Drawings not to scale. 6. All images used are for illustrative purposes only and do not represent the actual size, features, specifications, fittings, and furnishings. 7. The developer reserves the right to make revisions / alterations, at it's absolute discretion, without any liability whatsoever.

88.74 SQ.M.

8.64 SQ.M.

97.38 SQ.M.