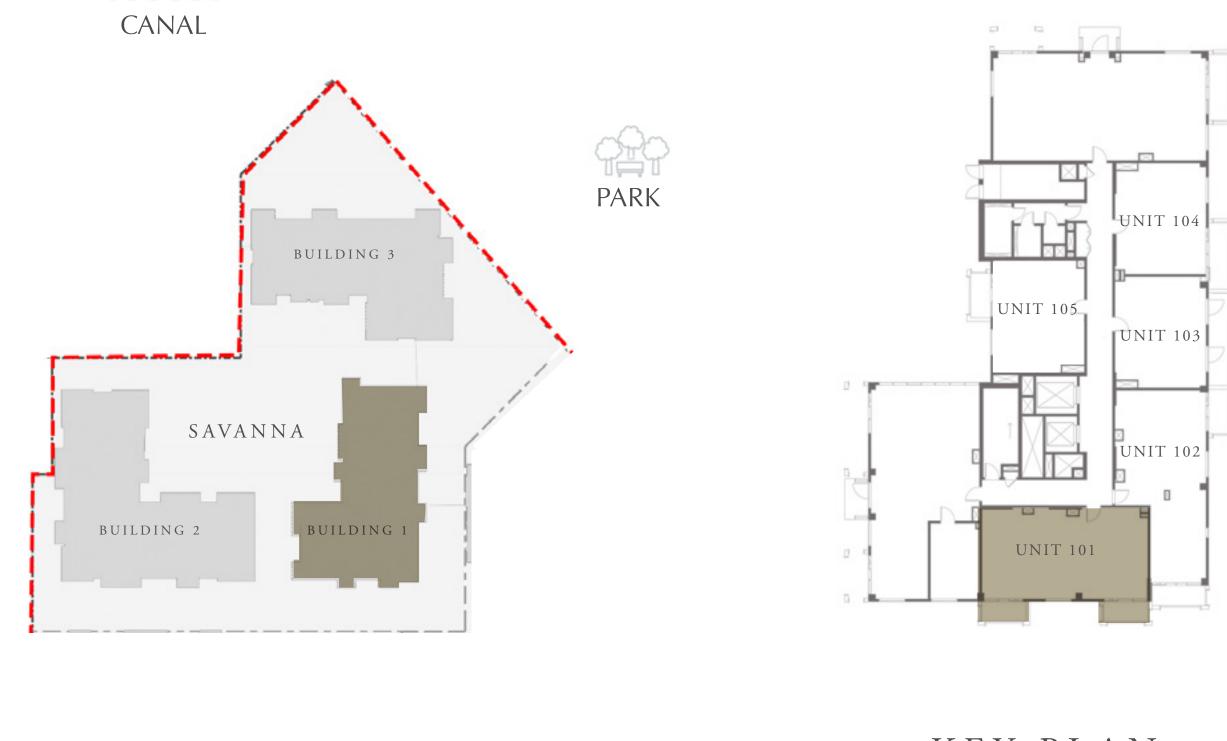

# SAVANNA CREEK BEACH

BUILDING 1 FLOOR PLANS

7. The developer reserves the right to make revisions / alterations, at it's absolute discretion, without any liability whatsoever.

### CREEK BEACH

BUILDING 1

# 2 BEDROOM

LEVEL 1

UNIT 101

| APARTMENT AREA | 929.25 SQ.FT.  |
|----------------|----------------|
| BALCONY AREA   | 128.09 SQ.FT.  |
| TOTAL AREA     | 1057.34 SQ.FT. |

KEY PLAN

FLOOR PLAN 1. All dimensions are in imperial and metric, and measured from finish to finish excluding construction tolerances. 2. All materials, dimensions, and drawings are approximate only. 3. Information is subject to change without notice, at developer's absolute discretion. 4. Actual area may vary from the stated area. 5. Drawings not to scale. 6. All images used are for illustrative purposes only and do not represent the actual size, features, specifications, fittings, and furnishings. 7. The developer reserves the right to make revisions / alterations, at it's absolute discretion, without any liability whatsoever.