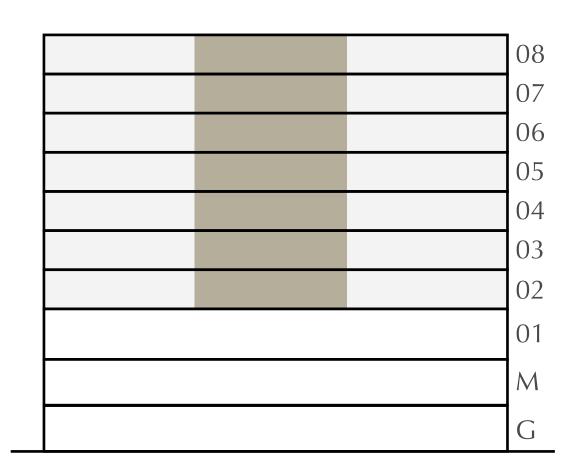

# 2 BEDROOM

LEVEL 2-8

UNIT 04

| APARTMENT AREA | 931.83 SQ.FT.  |
|----------------|----------------|
| BALCONY AREA   | 93.00 SQ.FT.   |
| TOTAL AREA     | 1024.83 SQ.FT. |

KEY PLAN

FLOOR PLAN 1. All dimensions are in imperial and metric, and measured from finish to finish excluding construction tolerances. 2. All materials, dimensions, and drawings are approximate only. 3. Information is subject to change without notice, at developer's absolute discretion. 4. Actual area may vary from the stated area. 5. Drawings not to scale. 6. All images used are for illustrative purposes only and do not represent the actual size, features, specifications, fittings, and furnishings. 7. The developer reserves the right to make revisions / alterations, at it's absolute discretion, without any liability whatsoever.