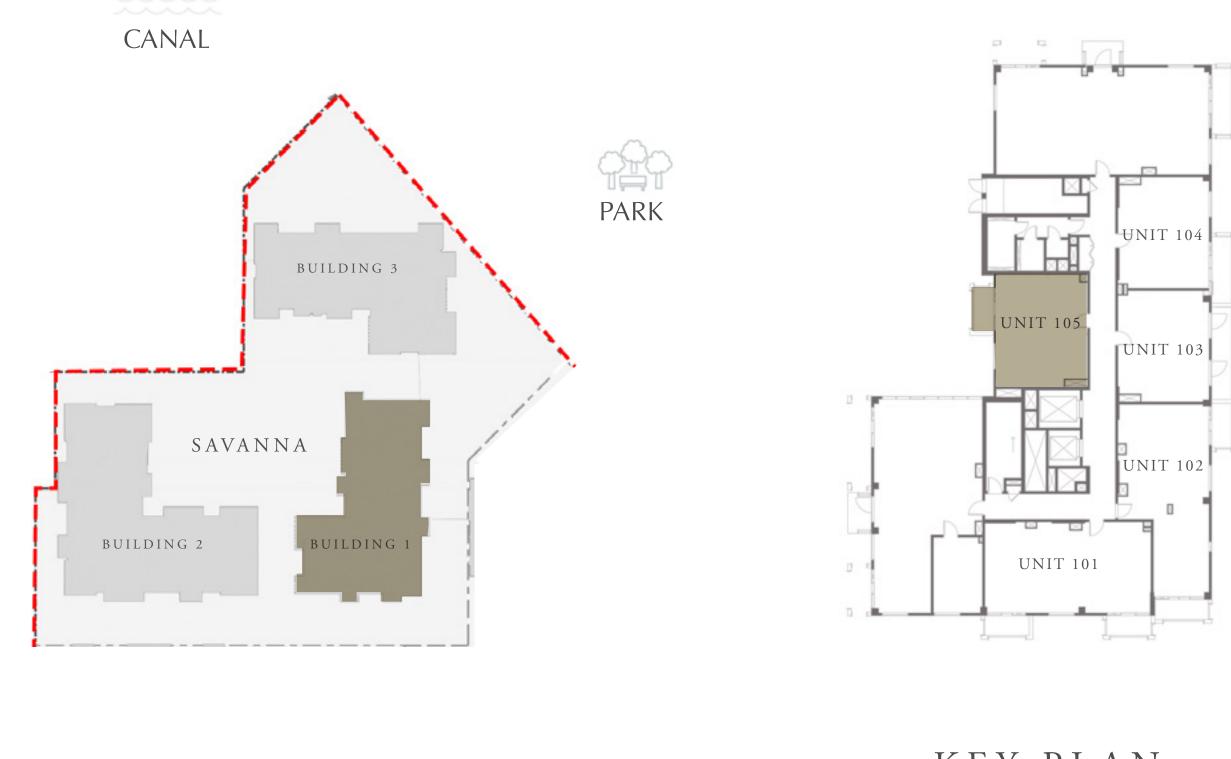

o finish excluding construction tolerances. 2. All materials, dimensions, and drawings are approximate only. 3. Information is subject to change without notice, at developer's absolute discretion. 4. Actual area may vary from the stated area. 5. Drawings not to scale. 6. All images used are for illustrative purposes only and do not represent the actual size, features, specifications, fittings, and furnishings. 7. The developer reserves the right to make revisions / alterations, at it's absolute discretion, without any liability whatsoever.



57.86 SQ.M.

8.66 SQ.M.

66.52 SQ.M.











#### CREEK BEACH

BUILDING 1

# 1 BEDROOM

LEVEL 1

UNIT 105

| APARTMENT AREA | 632.60 SQ.FT. |
|----------------|---------------|
| BALCONY AREA   | 64.58 SQ.FT.  |
| TOTAL AREA     | 697.18 SQ.FT. |



KEY PLAN

FLOOR PLAN 1. All dimensions are in imperial and metric, and measured from finish to finish excluding construction tolerances. 2. All materials, dimensions, and drawings are approximate only. 3. Information is subject to change without notice, at developer's absolute discretion. 4. Actual area may vary from the stated area. 5. Drawings not to scale. 6. All images used are for illustrative purposes only and do not represent the actual size, features, specifications, fittings, and furnishings. 7. The developer reserves the right to make revisions / alterations, at it's absolute discretion, without any liability whatsoever.



58.77 SQ.M.

6.00 SQ.M.

64.77 SQ.M.











#### CREEK BEACH

BUILDING 1

# 3 BEDROOM

LEVEL 2-8

UNIT 01

|   | APARTMENT AREA | 1431.06 SQ.FT. |  |
|-