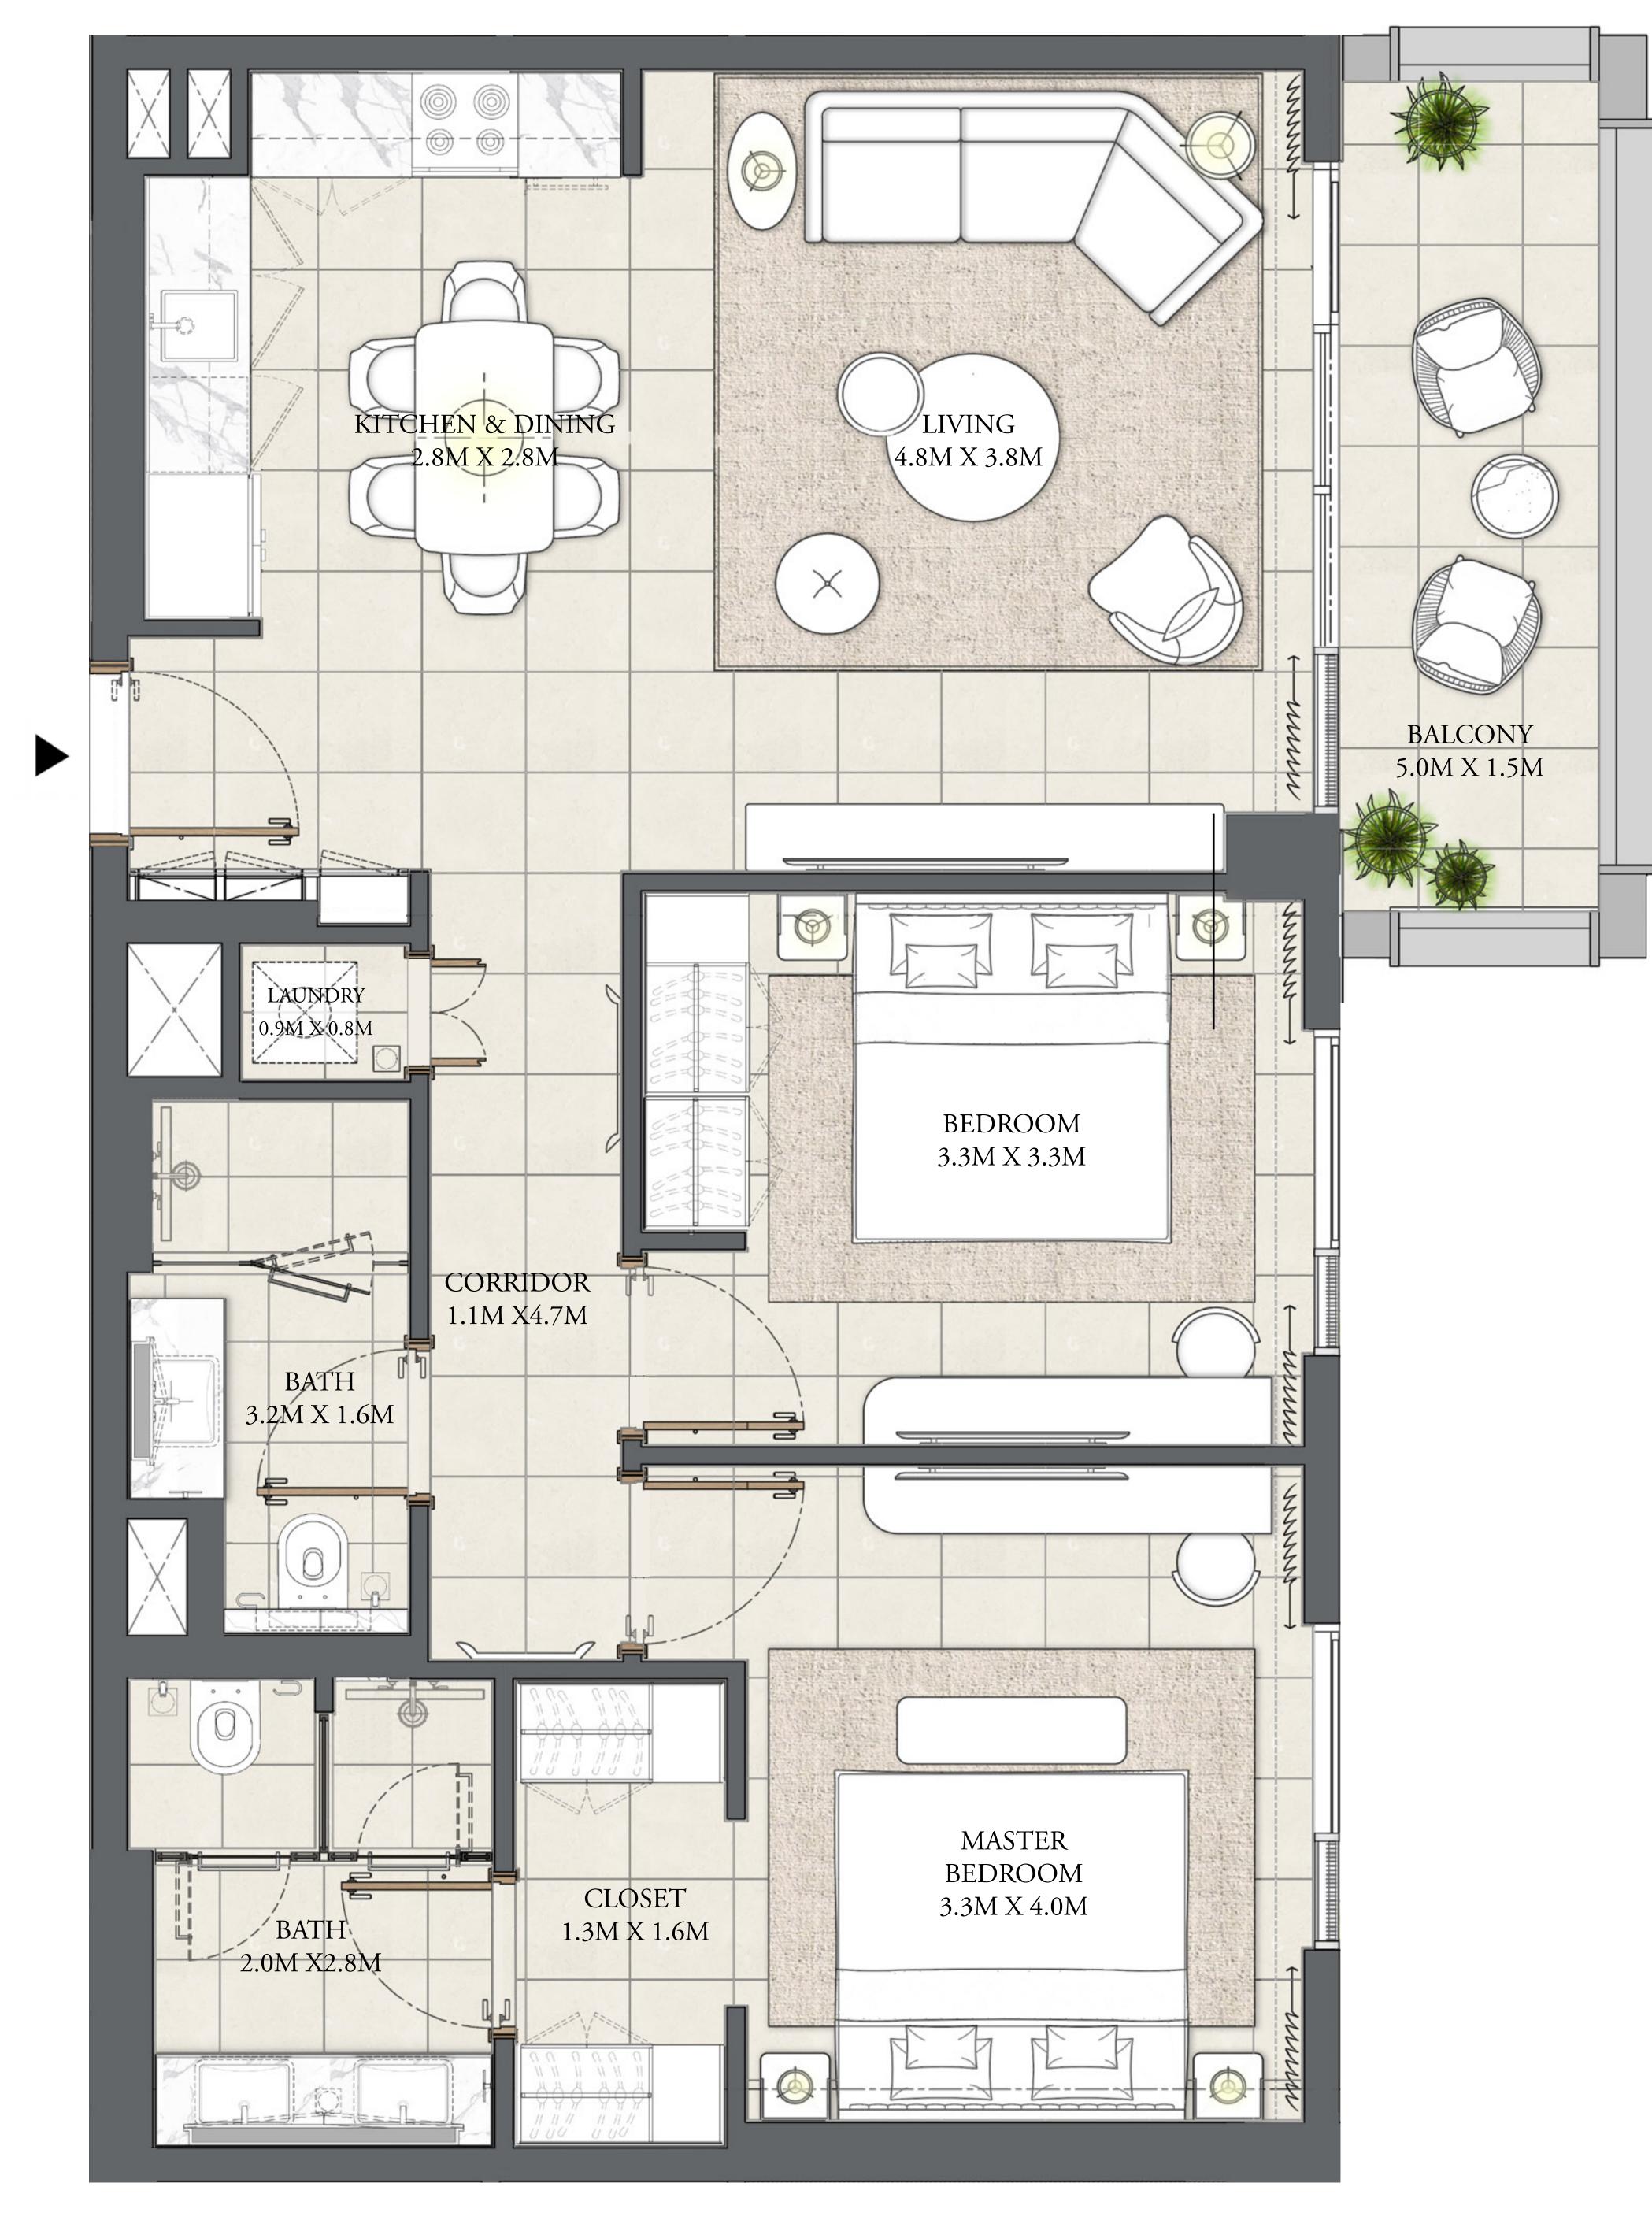

# 2 BEDROOM

LEVEL 2-8

UNIT 04

| APARTMENT AREA | 931.83 SQ.FT.  |
|----------------|----------------|
| BALCONY AREA   | 93.00 SQ.FT.   |
| TOTAL AREA     | 1024.83 SQ.FT. |

KEY PLAN

FLOOR PLAN 1. All dimensions are in imperial and metric, and measured from finish to finish excluding construction tolerances. 2. All materials, dimensions, and drawings are approximate only. 3. Information is subject to change without notice, at developer's absolute discretion. 4. Actual area may vary from the stated area. 5. Drawings not to scale. 6. All images used are for illustrative purposes only and do not represent the actual size, features, specifications, fittings, and furnishings. 7. The developer reserves the right to make revisions / alterations, at it's absolute discretion, without any liability whatsoever.

86.57 SQ.M.

8.64 SQ.M.

95.21 SQ.M.