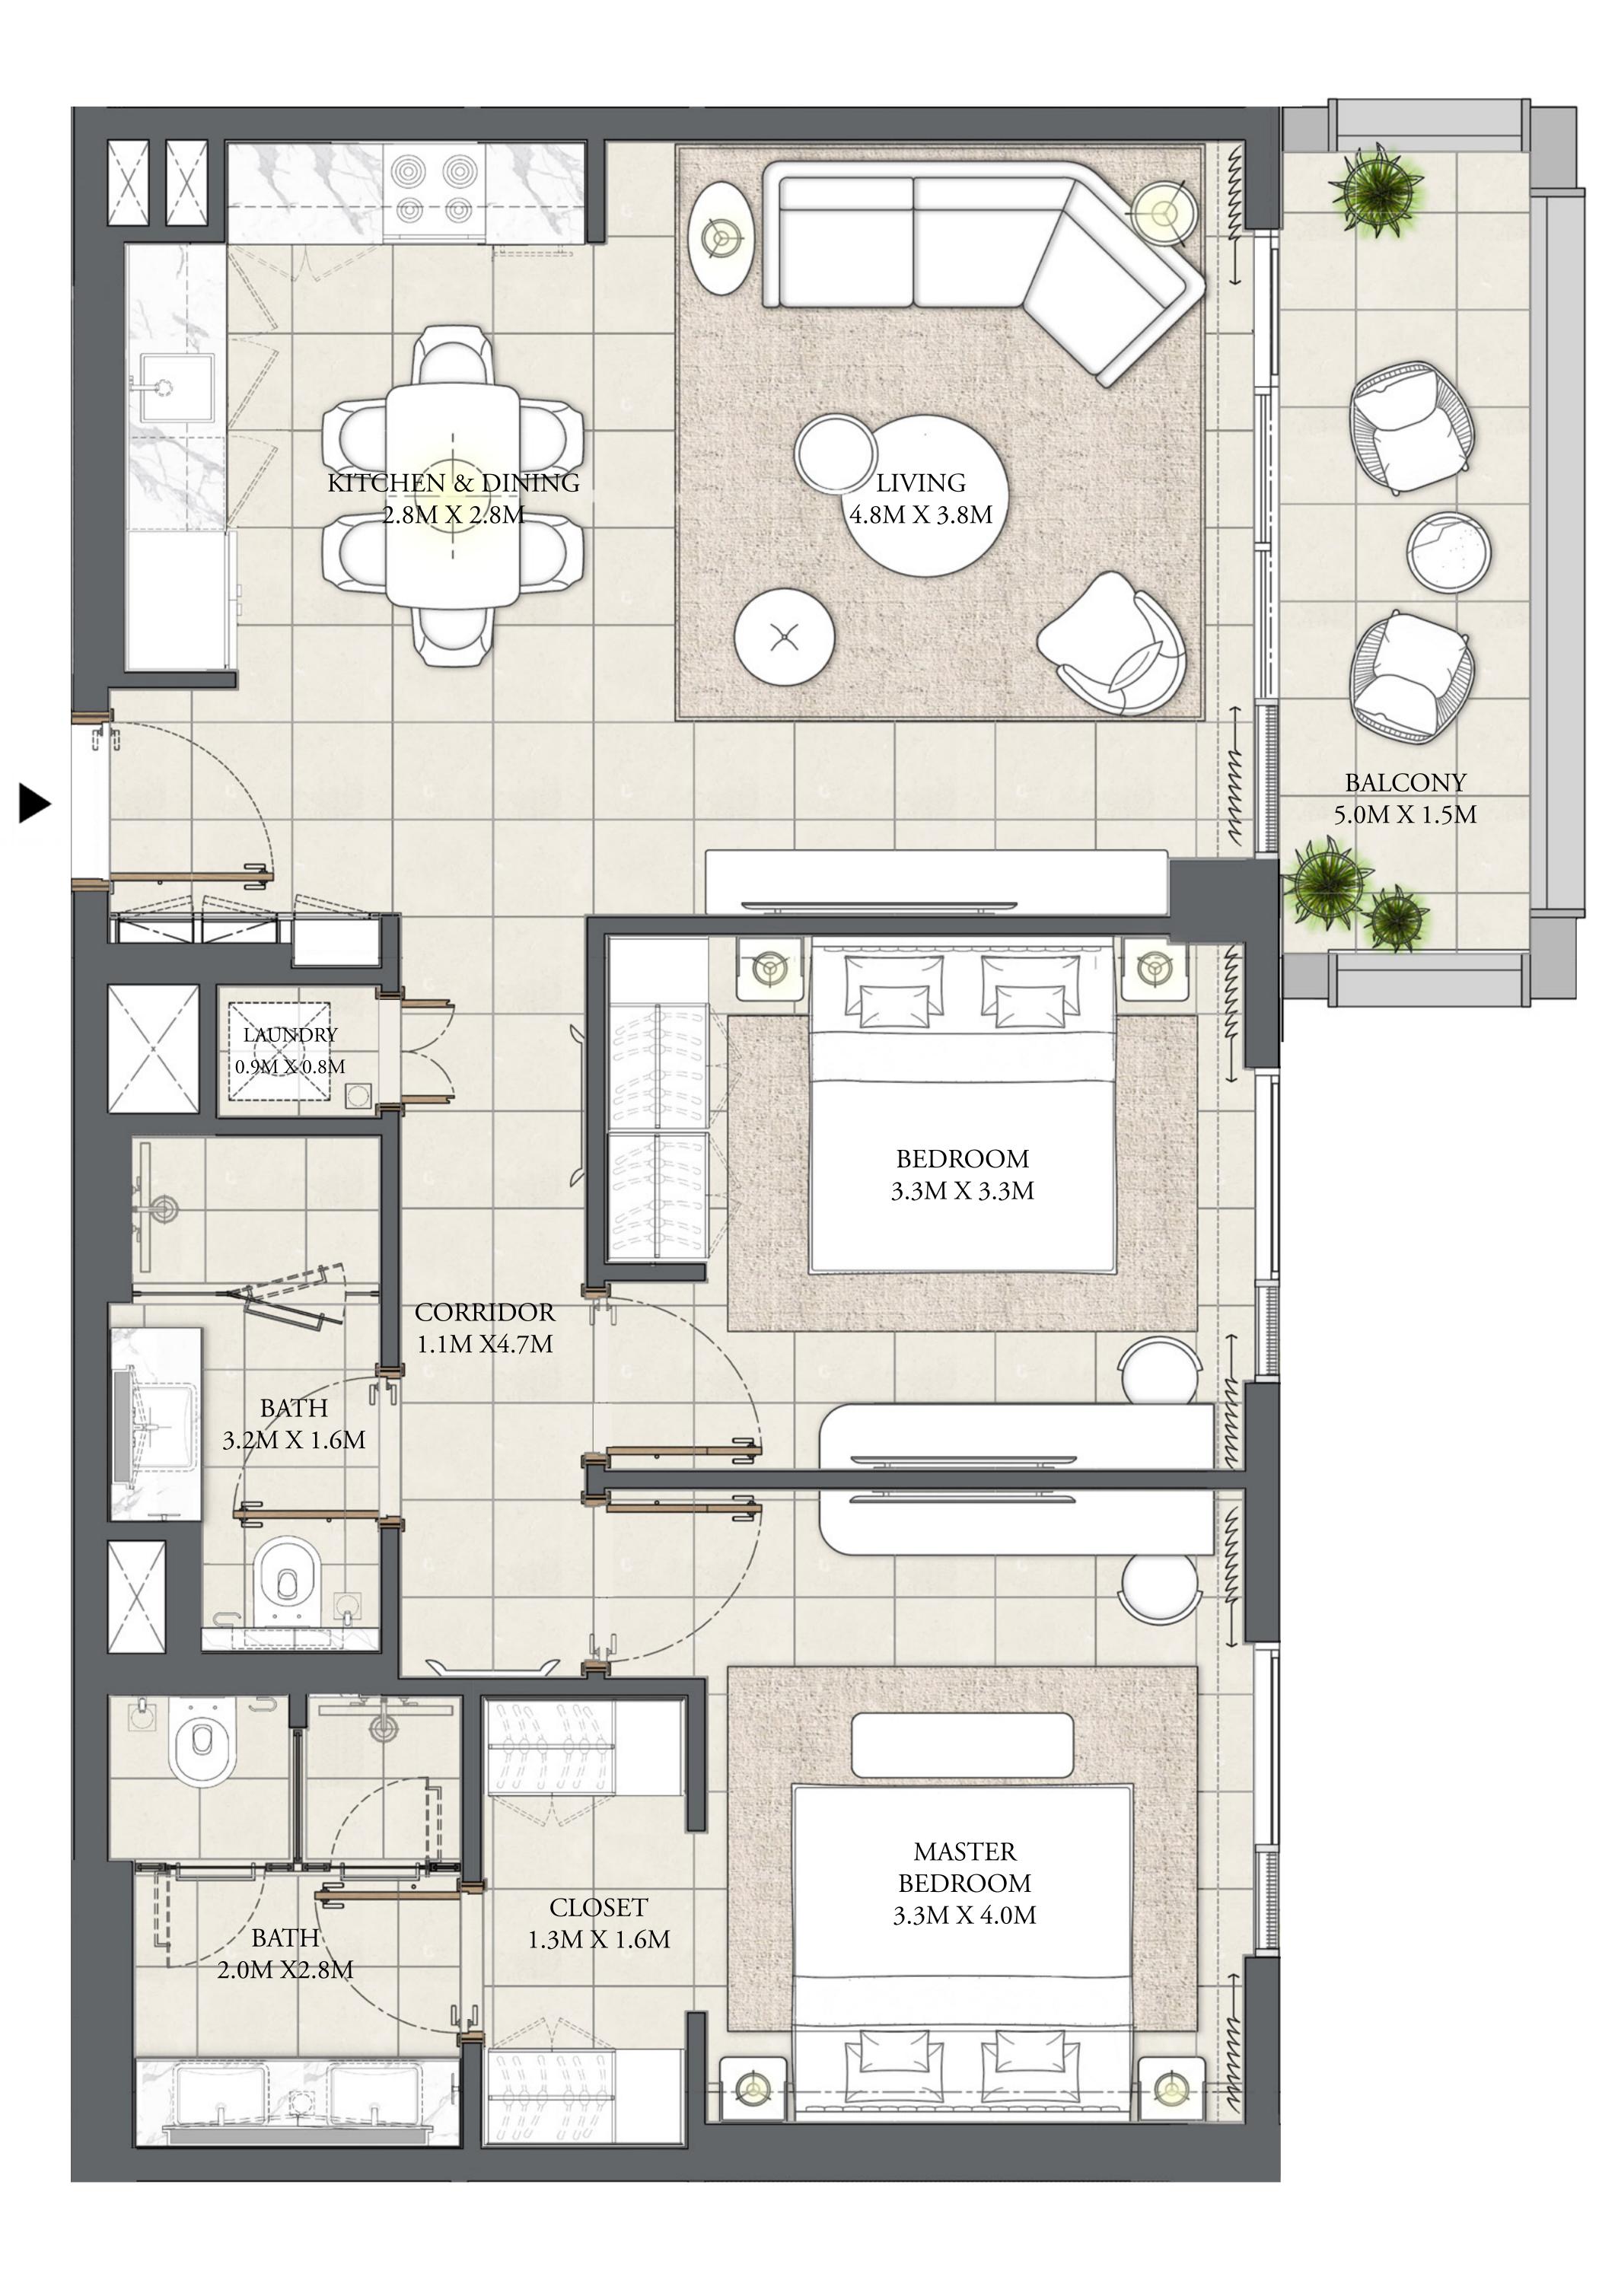

# 2 BEDROOM

LEVEL 1

UNIT 101

| APARTMENT AREA | 929.25 SQ.FT.  |
|----------------|----------------|
| BALCONY AREA   | 128.09 SQ.FT.  |
| TOTAL AREA     | 1057.34 SQ.FT. |

KEY PLAN

FLOOR PLAN 1. All dimensions are in imperial and metric, and measured from finish to finish excluding construction tolerances. 2. All materials, dimensions, and drawings are approximate only. 3. Information is subject to change without notice, at developer's absolute discretion. 4. Actual area may vary from the stated area. 5. Drawings not to scale. 6. All images used are for illustrative purposes only and do not represent the actual size, features, specifications, fittings, and furnishings. 7. The developer reserves the right to make revisions / alterations, at it's absolute discretion, without any liability whatsoever.

86.33 SQ.M.

11.90 SQ.M.

98.23 SQ.M.

|  | 80 |
|--|----|
|  | 07 |
|  | 06 |
|  | 05 |
|  | 04 |
|  | 03 |
|  | 02 |
|  | 01 |
|  | Μ  |
|  | G  |

EMAAR