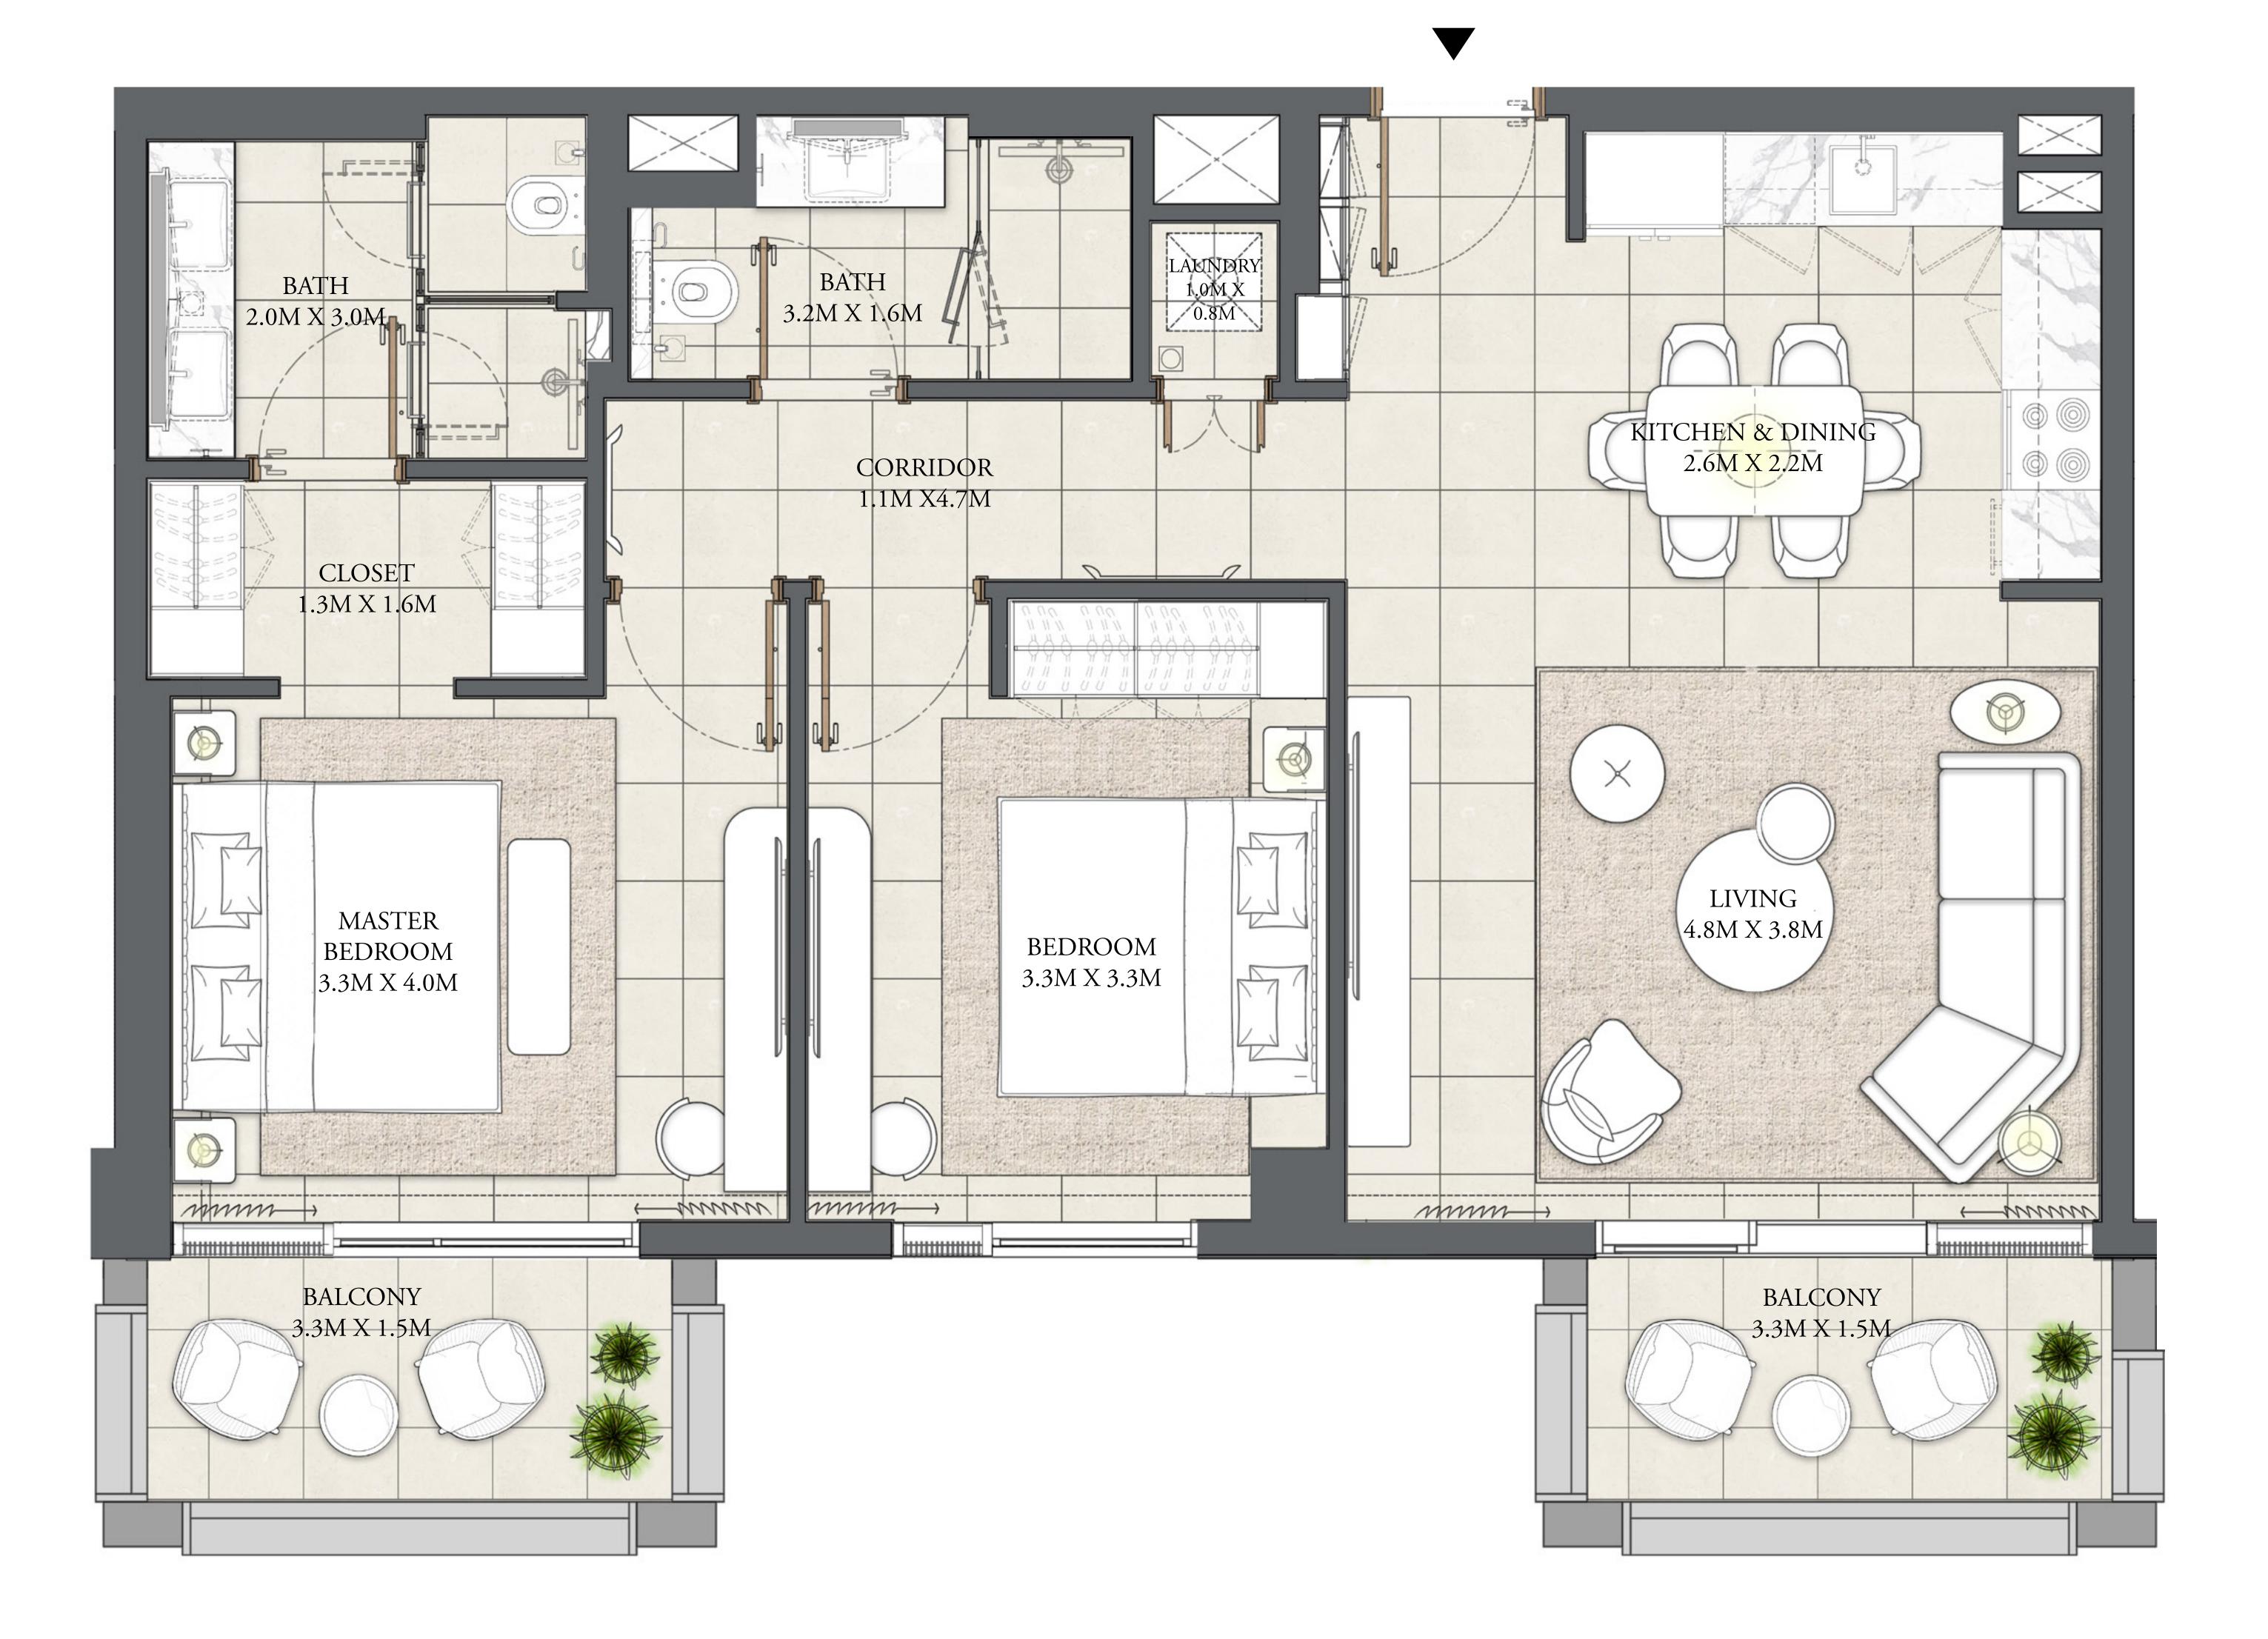

#### CREEK BEACH

BUILDING 1

# 2 BEDROOM

LEVEL 2-8

UNIT 03

| APARTMENT AREA | 915.79 SQ.FT.  |
|----------------|----------------|
| BALCONY AREA   | 141.65 SQ.FT.  |
| TOTAL AREA     | 1057.44 SQ.FT. |

KEY PLAN

FLOOR PLAN 1. All dimensions are in imperial and metric, and measured from finish to finish excluding construction tolerances. 2. All materials, dimensions, and drawings are approximate only. 3. Information is subject to change without notice, at developer's absolute discretion. 4. Actual area may vary from the stated area. 5. Drawings not to scale. 6. All images used are for illustrative purposes only and do not represent the actual size, features, specifications, fittings, and furnishings. 7. The developer reserves the right to make revisions / alterations, at it's absolute discretion, without any liability whatsoever.

85.08 SQ.M.

13.16 SQ.M.

98.24 SQ.M.