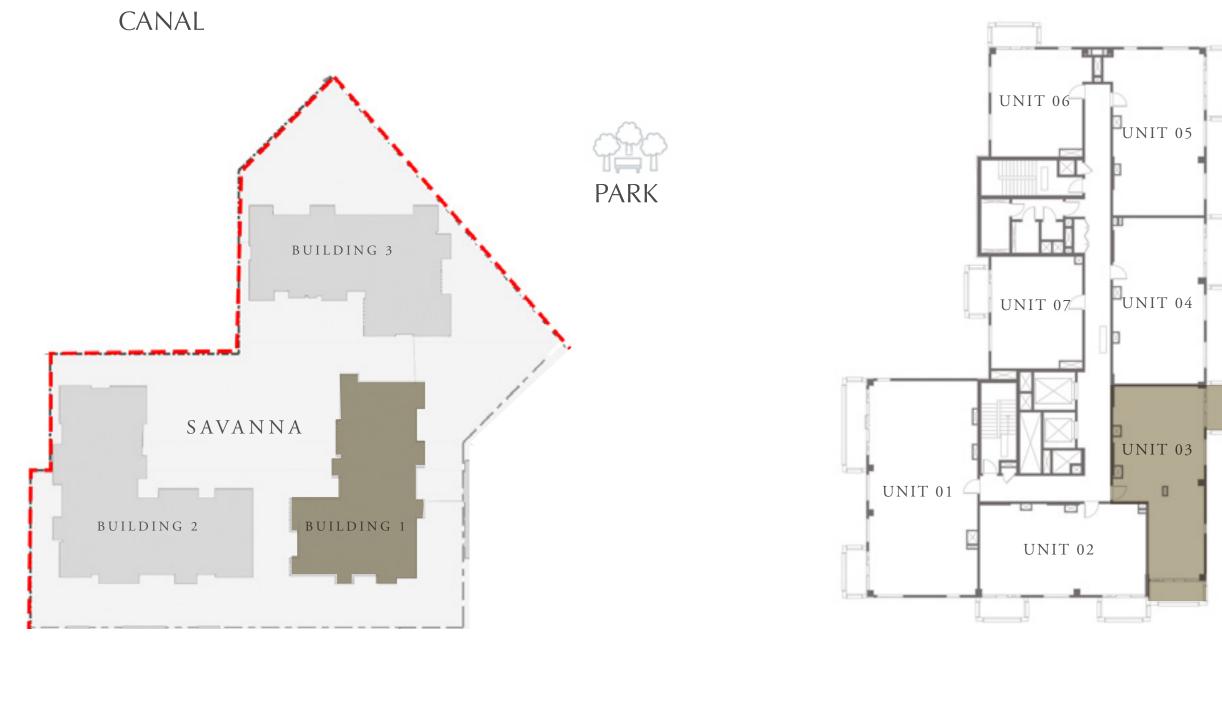

# CREEK BEACH MASSING PLAN

FLOOR PLAN 1. All dimensions are in imperial and metric, and measured from finish to finish excluding construction tolerances. 2. All materials, dimensions, and drawings are approximate only. 3. Information is subject to change without notice, at developer's absolute discretion. 4. Actual area may vary from the stated area. 5. Drawings not to scale. 6. All images used are for illustrative purposes only and do not represent the actual size, features, specifications, fittings, and furnishings.

### CREEK BEACH

BUILDING 1