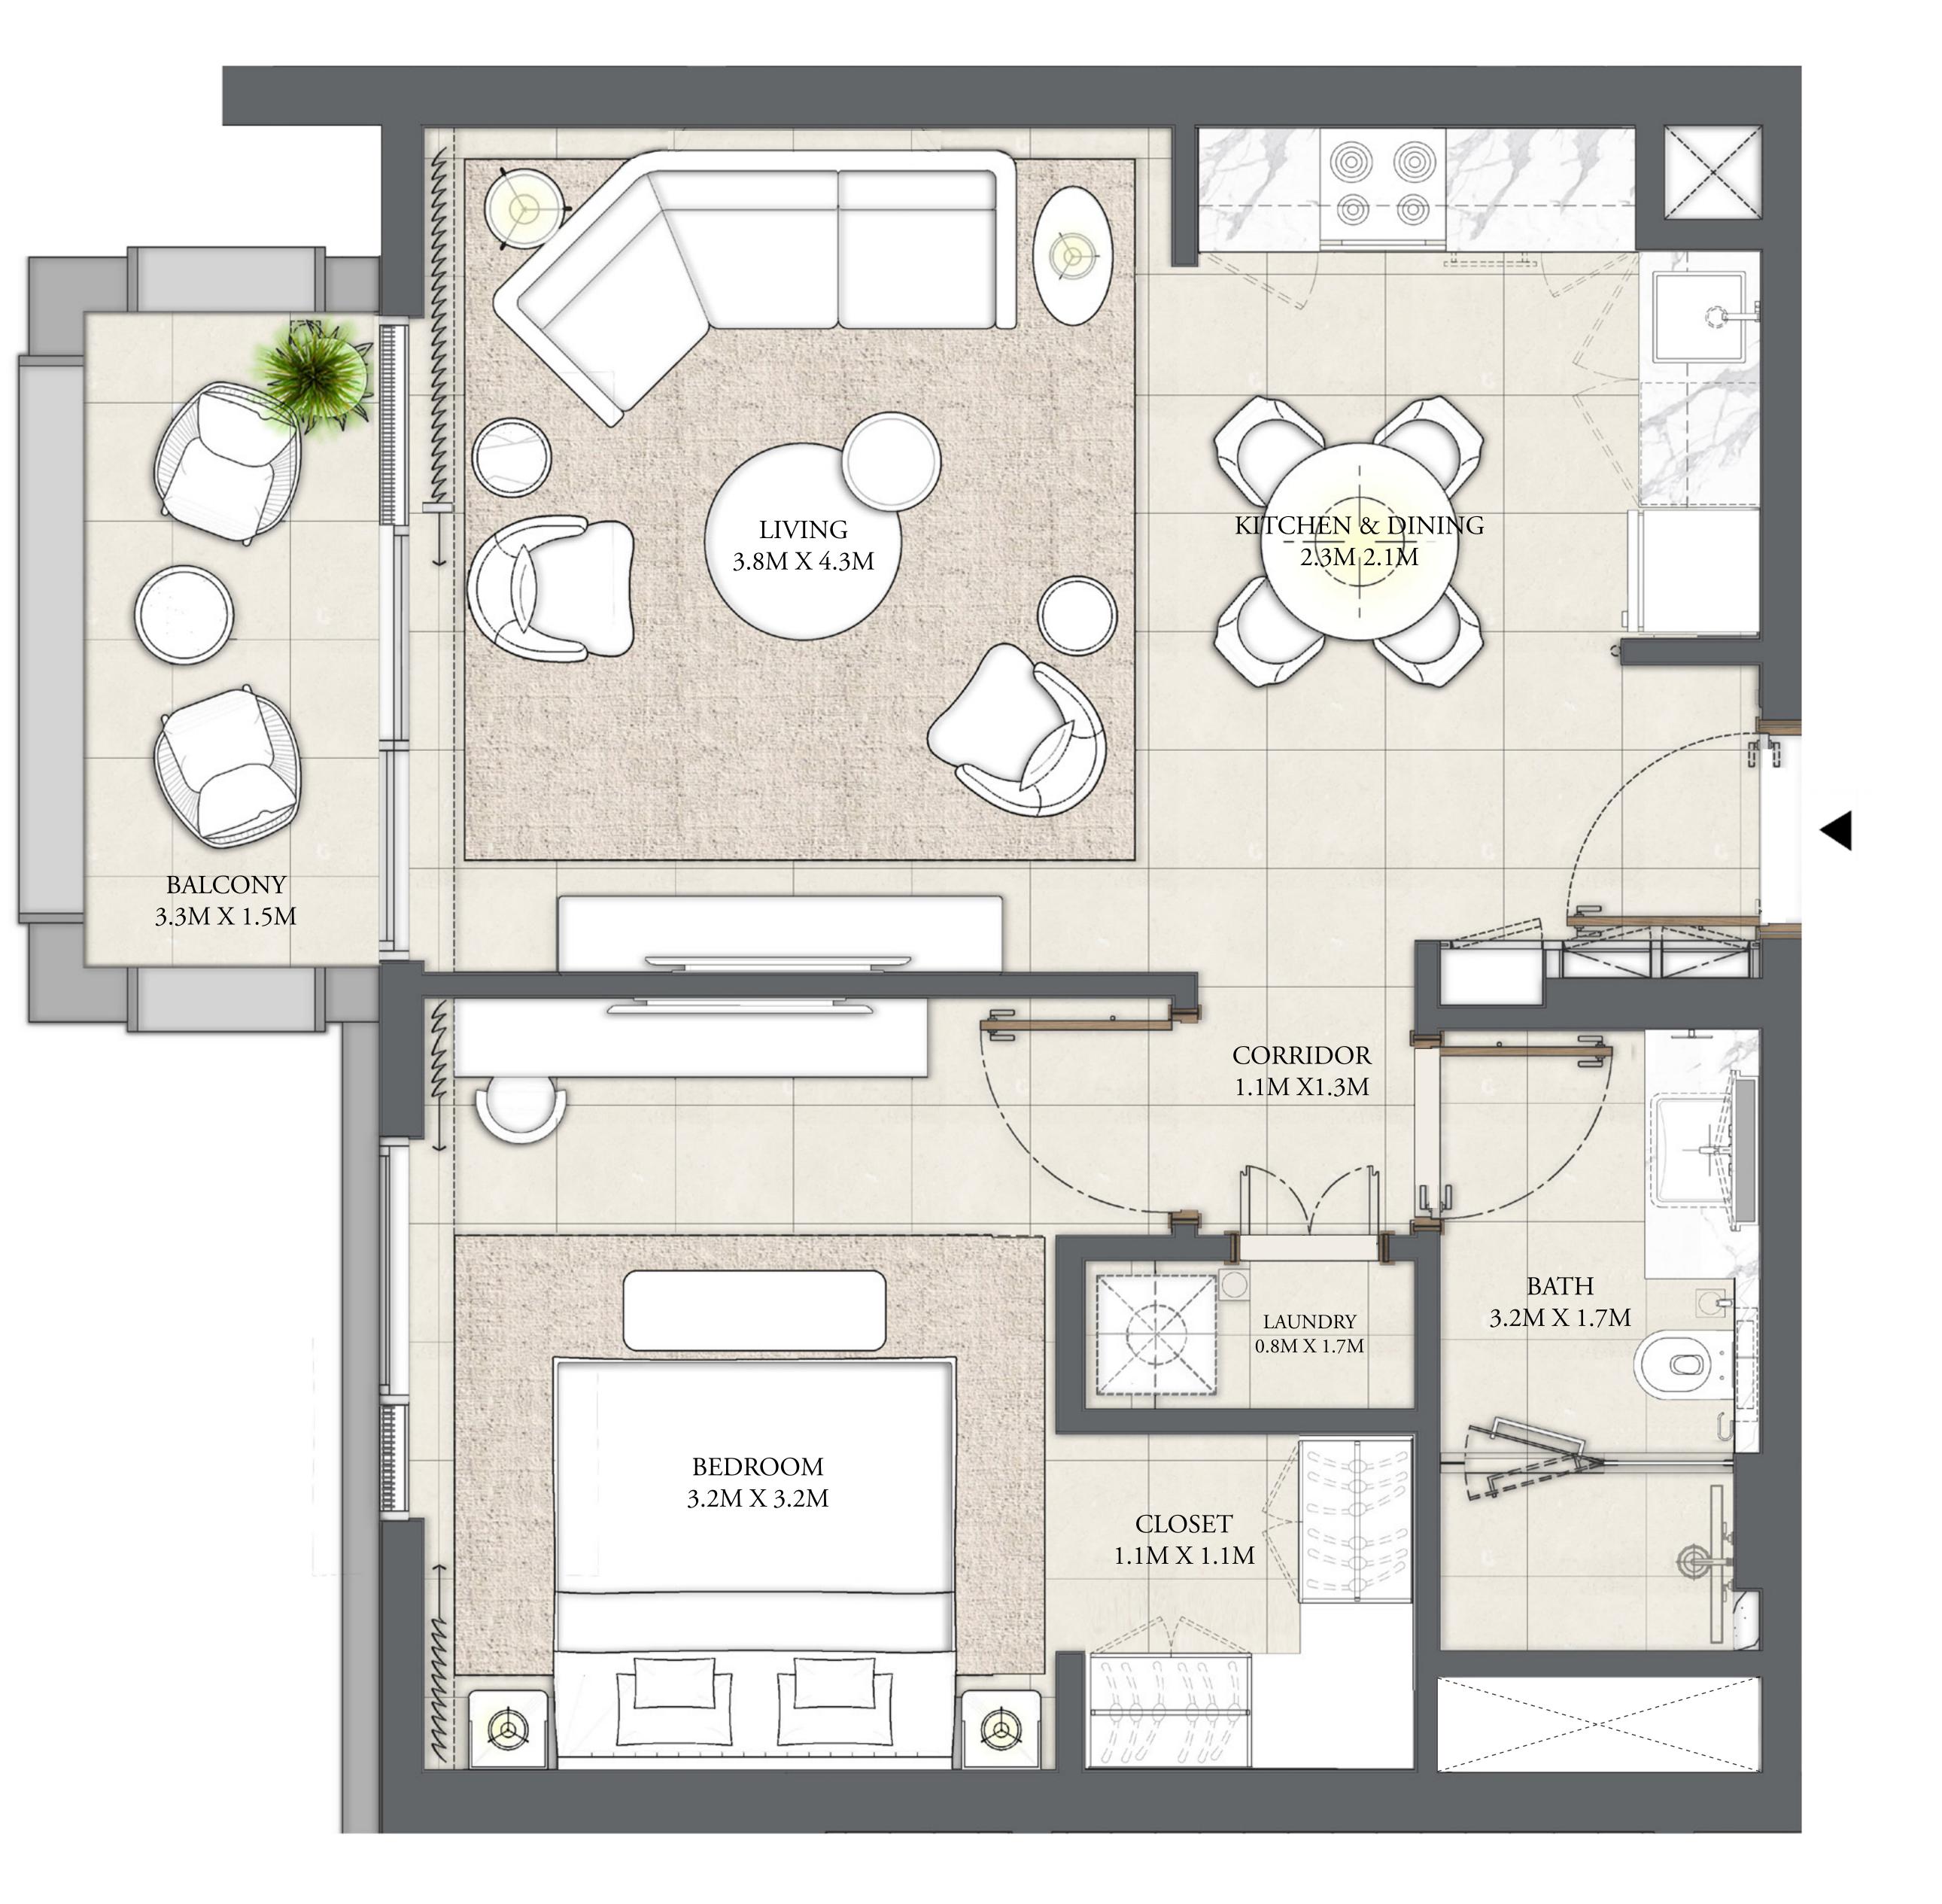

# 1 BEDROOM

696.00 SQ.FT.

LEVEL 2-8

UNIT 07

| APARTMENT AREA | 632.60 SQ.FT. |
|----------------|---------------|
| BALCONY AREA   | 63.40 SQ.FT.  |

TOTAL AREA

KEY PLAN

FLOOR PLAN 1. All dimensions are in imperial and metric, and measured from finish to finish excluding construction tolerances. 2. All materials, dimensions, and drawings are approximate only. 3. Information is subject to change without notice, at developer's absolute discretion. 4. Actual area may vary from the stated area. 5. Drawings not to scale. 6. All images used are for illustrative purposes only and do not represent the actual size, features, specifications, fittings, and furnishings. 7. The developer reserves the right to make revisions / alterations, at it's absolute discretion, without any liability whatsoever.

58.77 SQ.M.

5.89 SQ.M.

64.66 SQ.M.