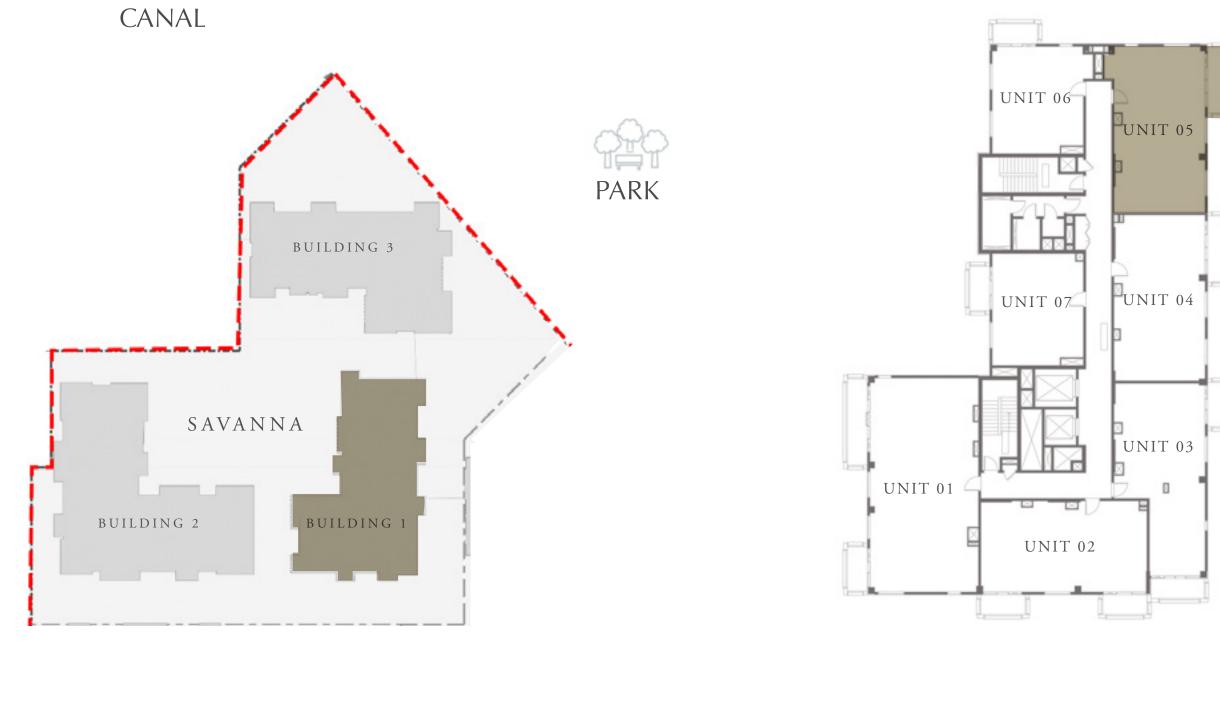

#### CREEK BEACH

BUILDING 1

# 2 BEDROOM

LEVEL 2-8

UNIT 05

APARTMENT AREA 955.19 SQ.FT.

BALCONY AREA 93.00 SQ.FT.

TOTAL AREA

1048.19 SQ.FT.

KEY PLAN

88.74 SQ.M.

8.64 SQ.M.

97.38 SQ.M.