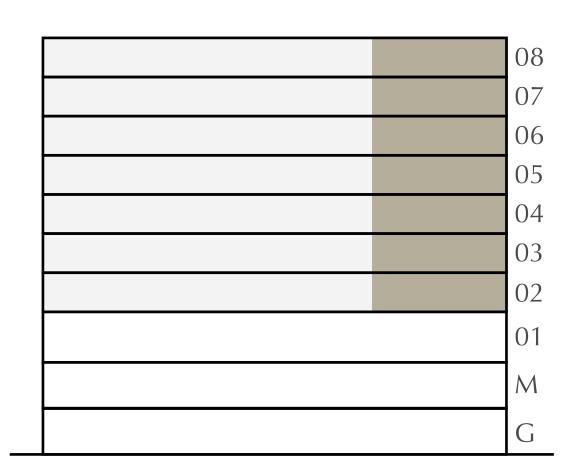

# 2 BEDROOM

LEVEL 2-8

UNIT 02

| APARTMENT AREA | 929.36 SQ.FT.  |
|----------------|----------------|
| BALCONY AREA   | 126.80 SQ.FT.  |
| TOTAL AREA     | 1056.16 SQ.FT. |

KEY PLAN

FLOOR PLAN 1. All dimensions are in imperial and metric, and measured from finish to finish excluding construction tolerances. 2. All materials, dimensions, and drawings are approximate only. 3. Information is subject to change without notice, at developer's absolute discretion. 4. Actual area may vary from the stated area. 5. Drawings not to scale. 6. All images used are for illustrative purposes only and do not represent the actual size, features, specifications, fittings, and furnishings. 7. The developer reserves the right to make revisions / alterations, at it's absolute discretion, without any liability whatsoever.

86.34 SQ.M.

11.78 SQ.M.

98.12 SQ.M.

|  | 80 |
|--|----|
|  | 07 |
|  | 06 |
|  | 05 |
|  | 04 |
|  | 03 |
|  | 02 |
|  | 01 |
|  | М  |
|  | G  |

EMAAR