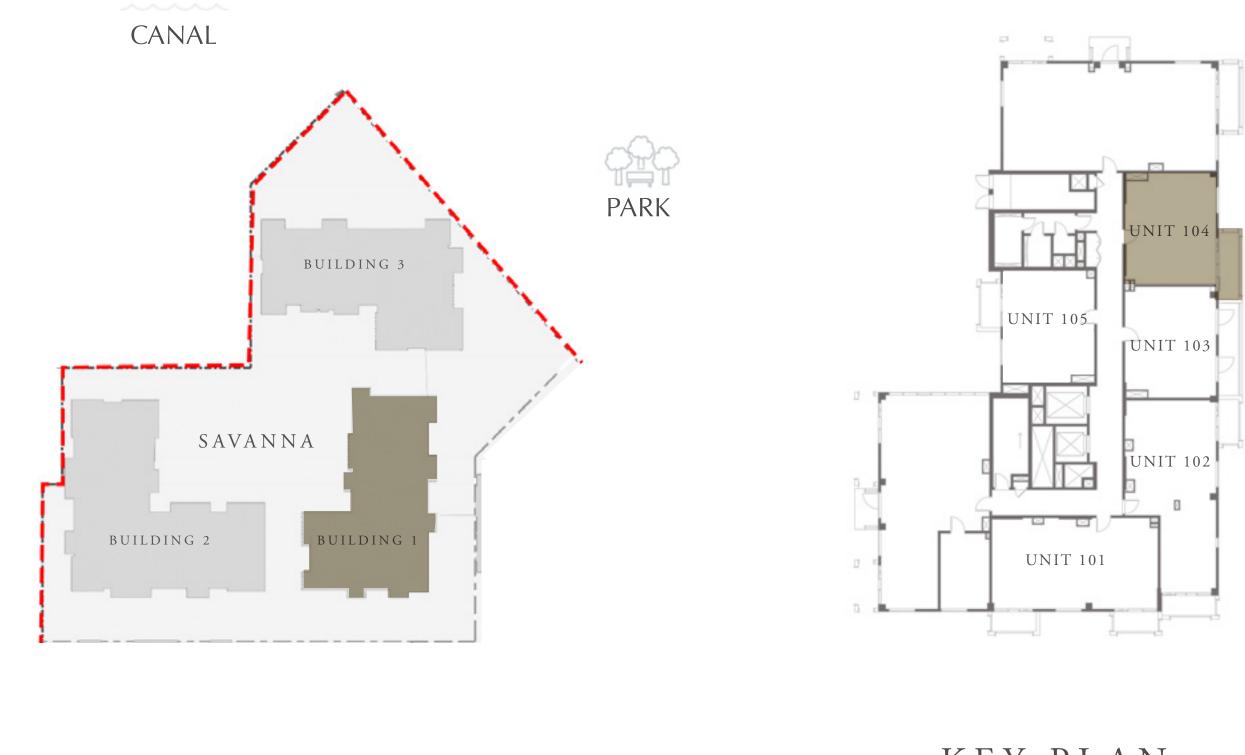

# CREEK BEACH MASSING PLAN

FLOOR PLAN 1. All dimensions are in imperial and metric, and measured from finish to finish excluding construction tolerances. 2. All materials, dimensions, and drawings are approximate only. 3. Information is subject to change without notice, at developer's absolute discretion. 4. Actual area may vary from the stated area. 5. Drawings not to scale. 6. All images used are for illustrative purposes only and do not represent the actual size, features, specifications, fittings, and furnishings.

### CREEK BEACH

BUILDING 1