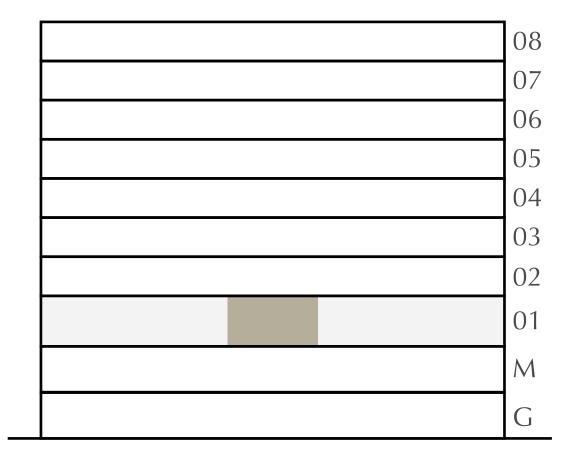

# 1 BEDROOM

LEVEL 1

UNIT 103

|   | APARTMENT AREA | 627.54 SQ.FT. |  |
|---|----------------|---------------|--|
| _ | BALCONY AREA   | 125.18 SQ.FT. |  |
| _ | TOTAL AREA     | 752.72 SQ.FT. |  |

KEY PLAN