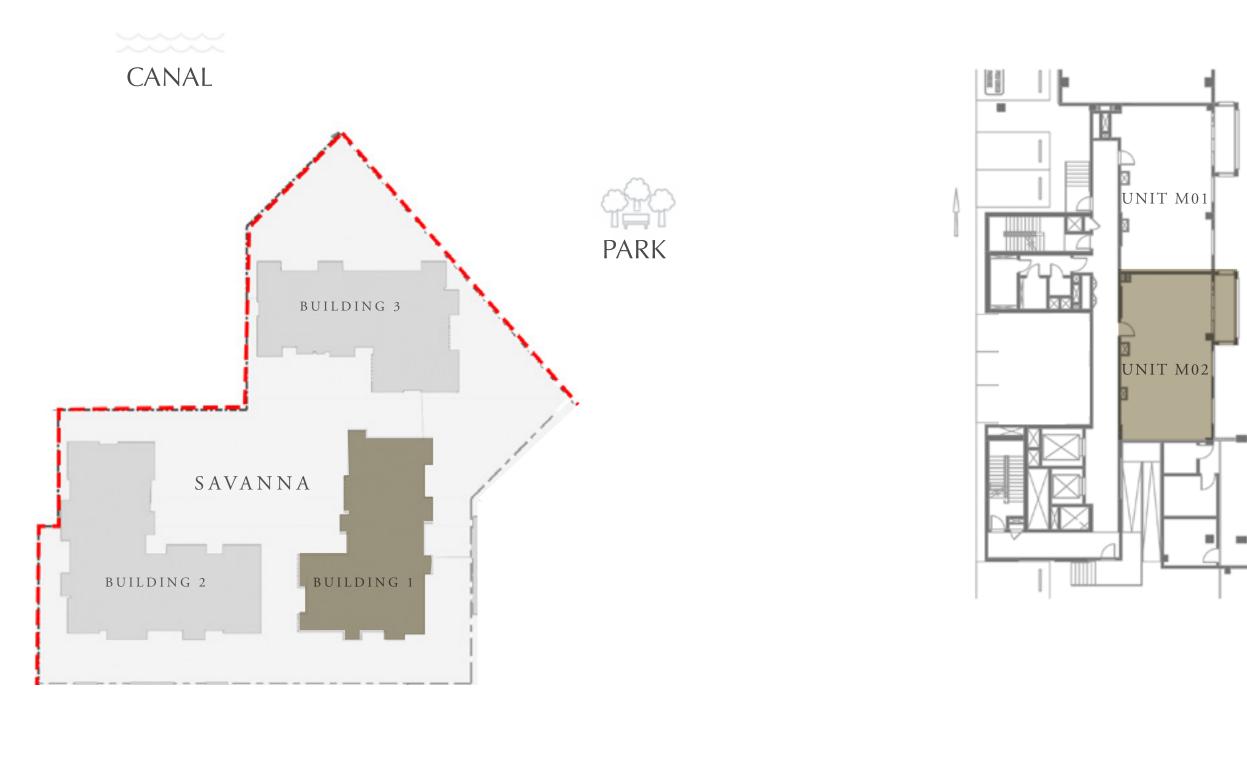

#### CREEK BEACH

BUILDING 1

# 2 BEDROOM

LEVEL MF

UNIT M02

| APARTMENT AREA | 932.05 SQ.FT. |
|----------------|---------------|
| BALCONY AREA   | 92.35 SQ.FT.  |

1024.40 SQ.FT. TOTAL AREA

KEY PLAN

FLOOR PLAN 1. All dimensions are in imperial and metric, and measured from finish to finish excluding construction tolerances. 2. All materials, dimensions, and drawings are approximate only. 3. Information is subject to change without notice, at developer's absolute discretion. 4. Actual area may vary from the stated area. 5. Drawings not to scale. 6. All images used are for illustrative purposes only and do not represent the actual size, features, specifications, fittings, and furnishings. 7. The developer reserves the right to make revisions / alterations, at it's absolute discretion, without any liability whatsoever.

86.59 SQ.M.

8.58 SQ.M.

95.17 SQ.M.