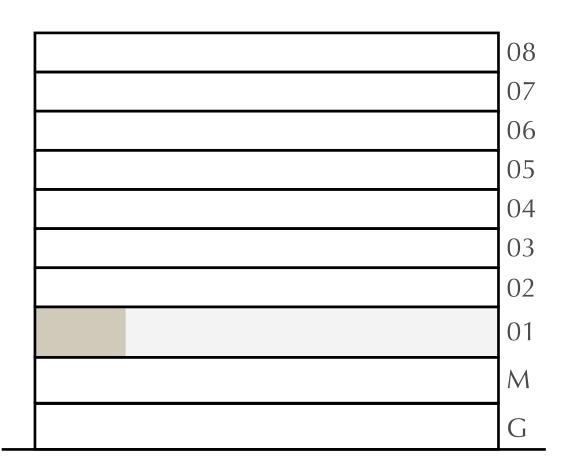

# 2 BEDROOM

LEVEL 1

UNIT 102

| APARTMENT AREA | 915.90 SQ.FT.  |
|----------------|----------------|
| BALCONY AREA   | 142.94 SQ.FT.  |
| TOTAL AREA     | 1058.84 SQ.FT. |

KEY PLAN

FLOOR PLAN 1. All dimensions are in imperial and metric, and measured from finish to finish excluding construction tolerances. 2. All materials, dimensions, and drawings are approximate only. 3. Information is subject to change without notice, at developer's absolute discretion. 4. Actual area may vary from the stated area. 5. Drawings not to scale. 6. All images used are for illustrative purposes only and do not represent the actual size, features, specifications, fittings, and furnishings. 7. The developer reserves the right to make revisions / alterations, at it's absolute discretion, without any liability whatsoever.