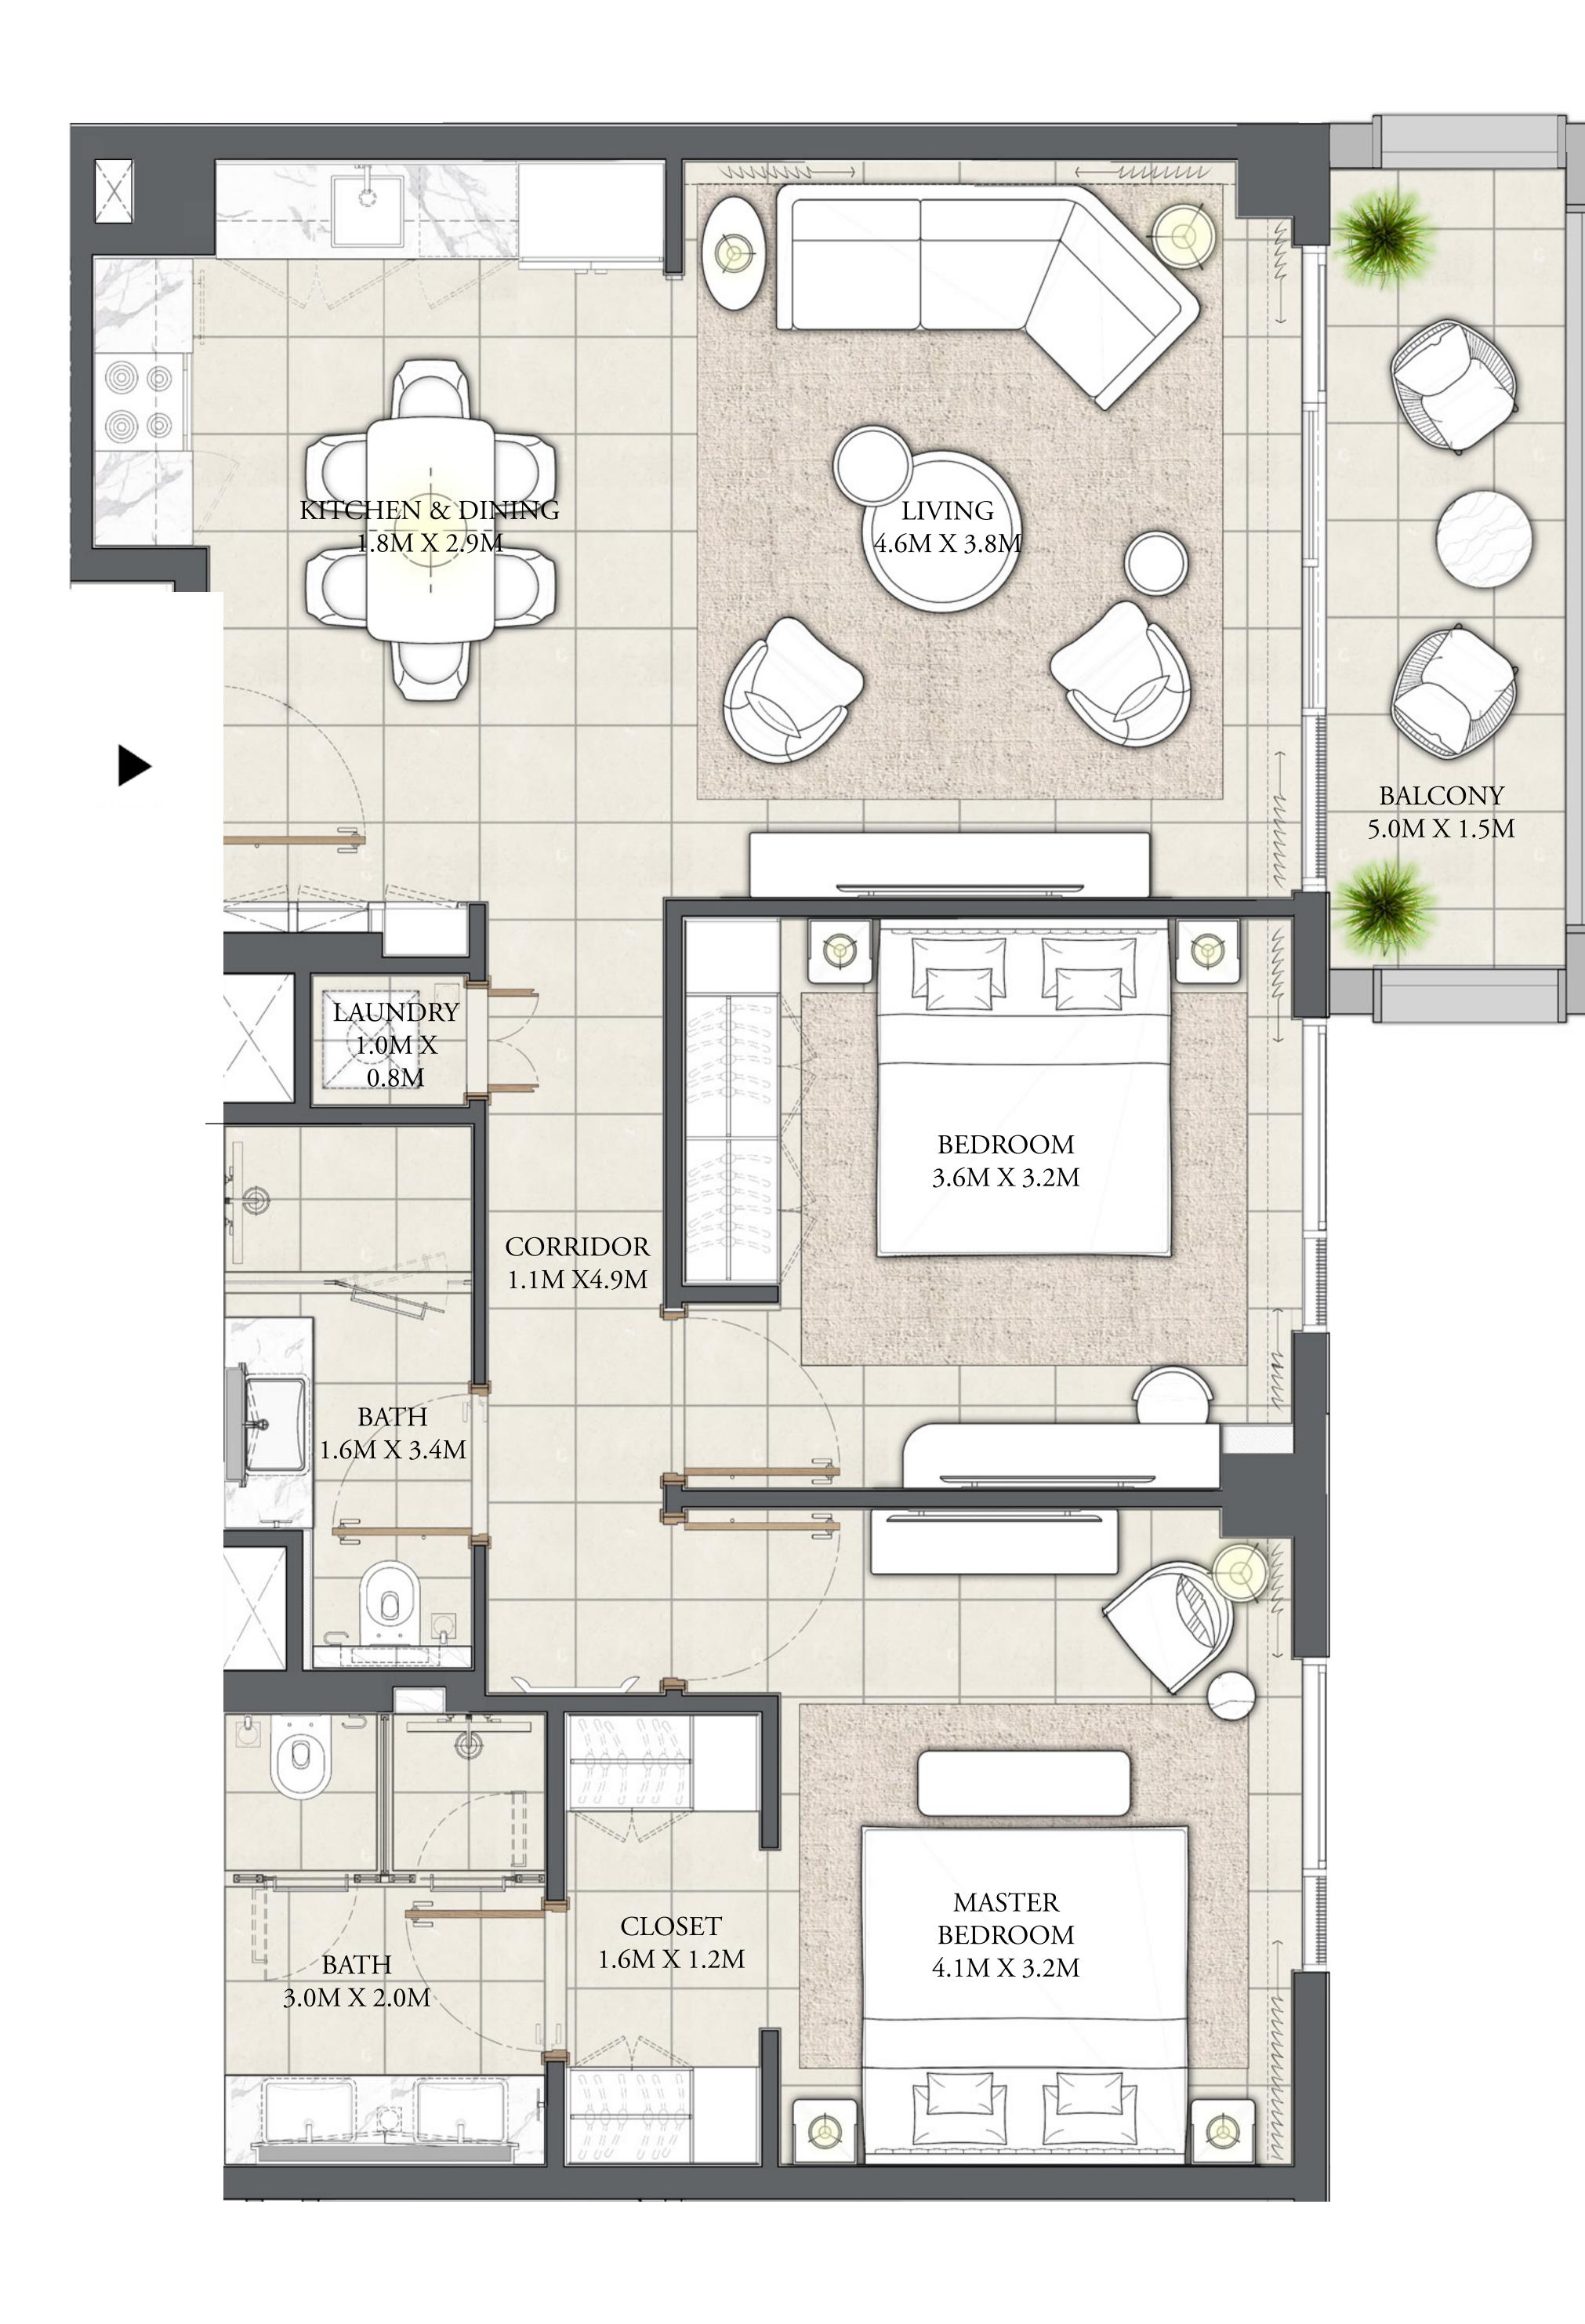

# 2 BEDROOM

LEVEL MF

UNIT M01

APARTMENT AREA 952.71 SQ.FT.

BALCONY AREA 92.89 SQ.FT.

TOTAL AREA

1045.60 SQ.FT.

KEY PLAN

88.51 SQ.M.

8.63 SQ.M.

97.14 SQ.M.