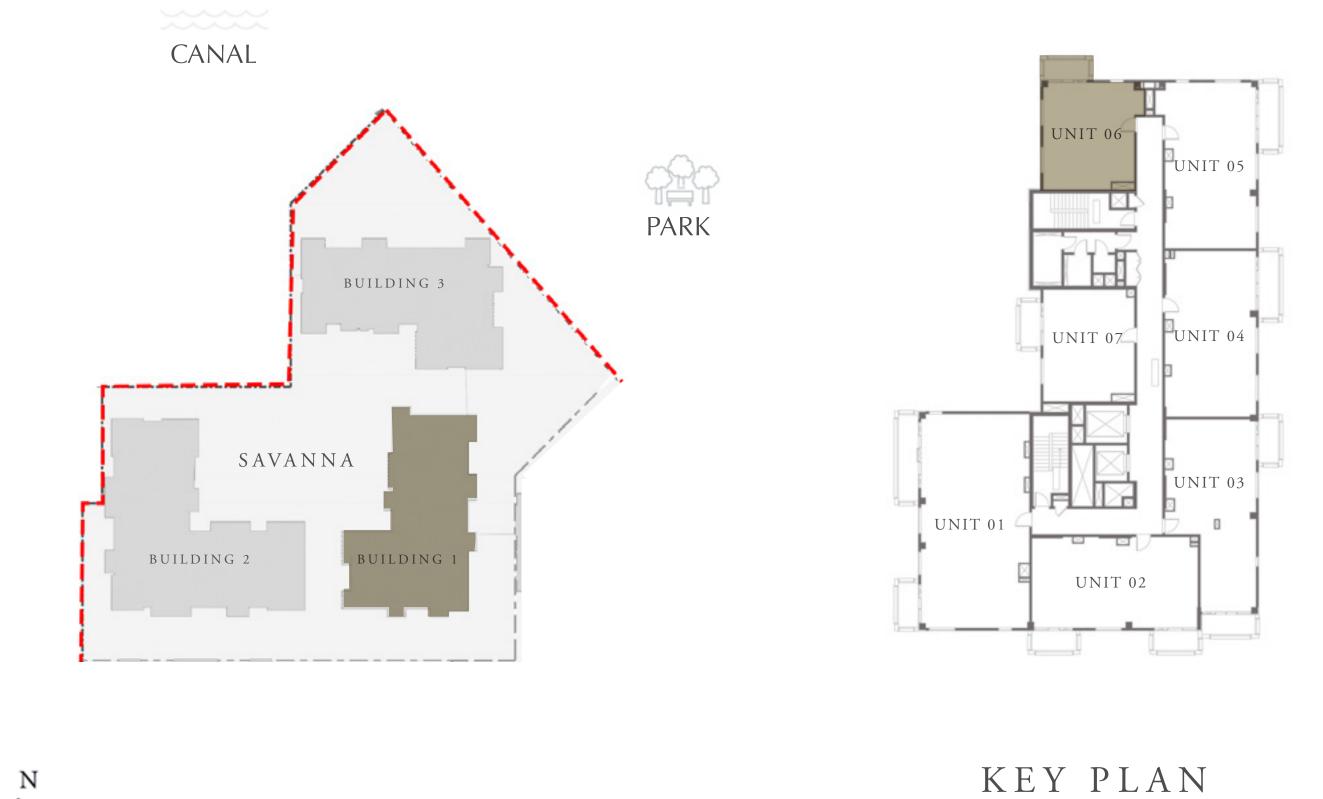

# CREEK BEACH MASSING PLAN

FLOOR PLAN 1. All dimensions are in imperial and metric, and measured from finish to finish excluding construction tolerances. 2. All materials, dimensions, and drawings are approximate only. 3. Information is subject to change without notice, at developer's absolute discretion. 4. Actual area may vary from the stated area. 5. Drawings not to scale. 6. All images used are for illustrative purposes only and do not represent the actual size, features, specifications, fittings, and furnishings.

### CREEK BEACH

BUILDING 1