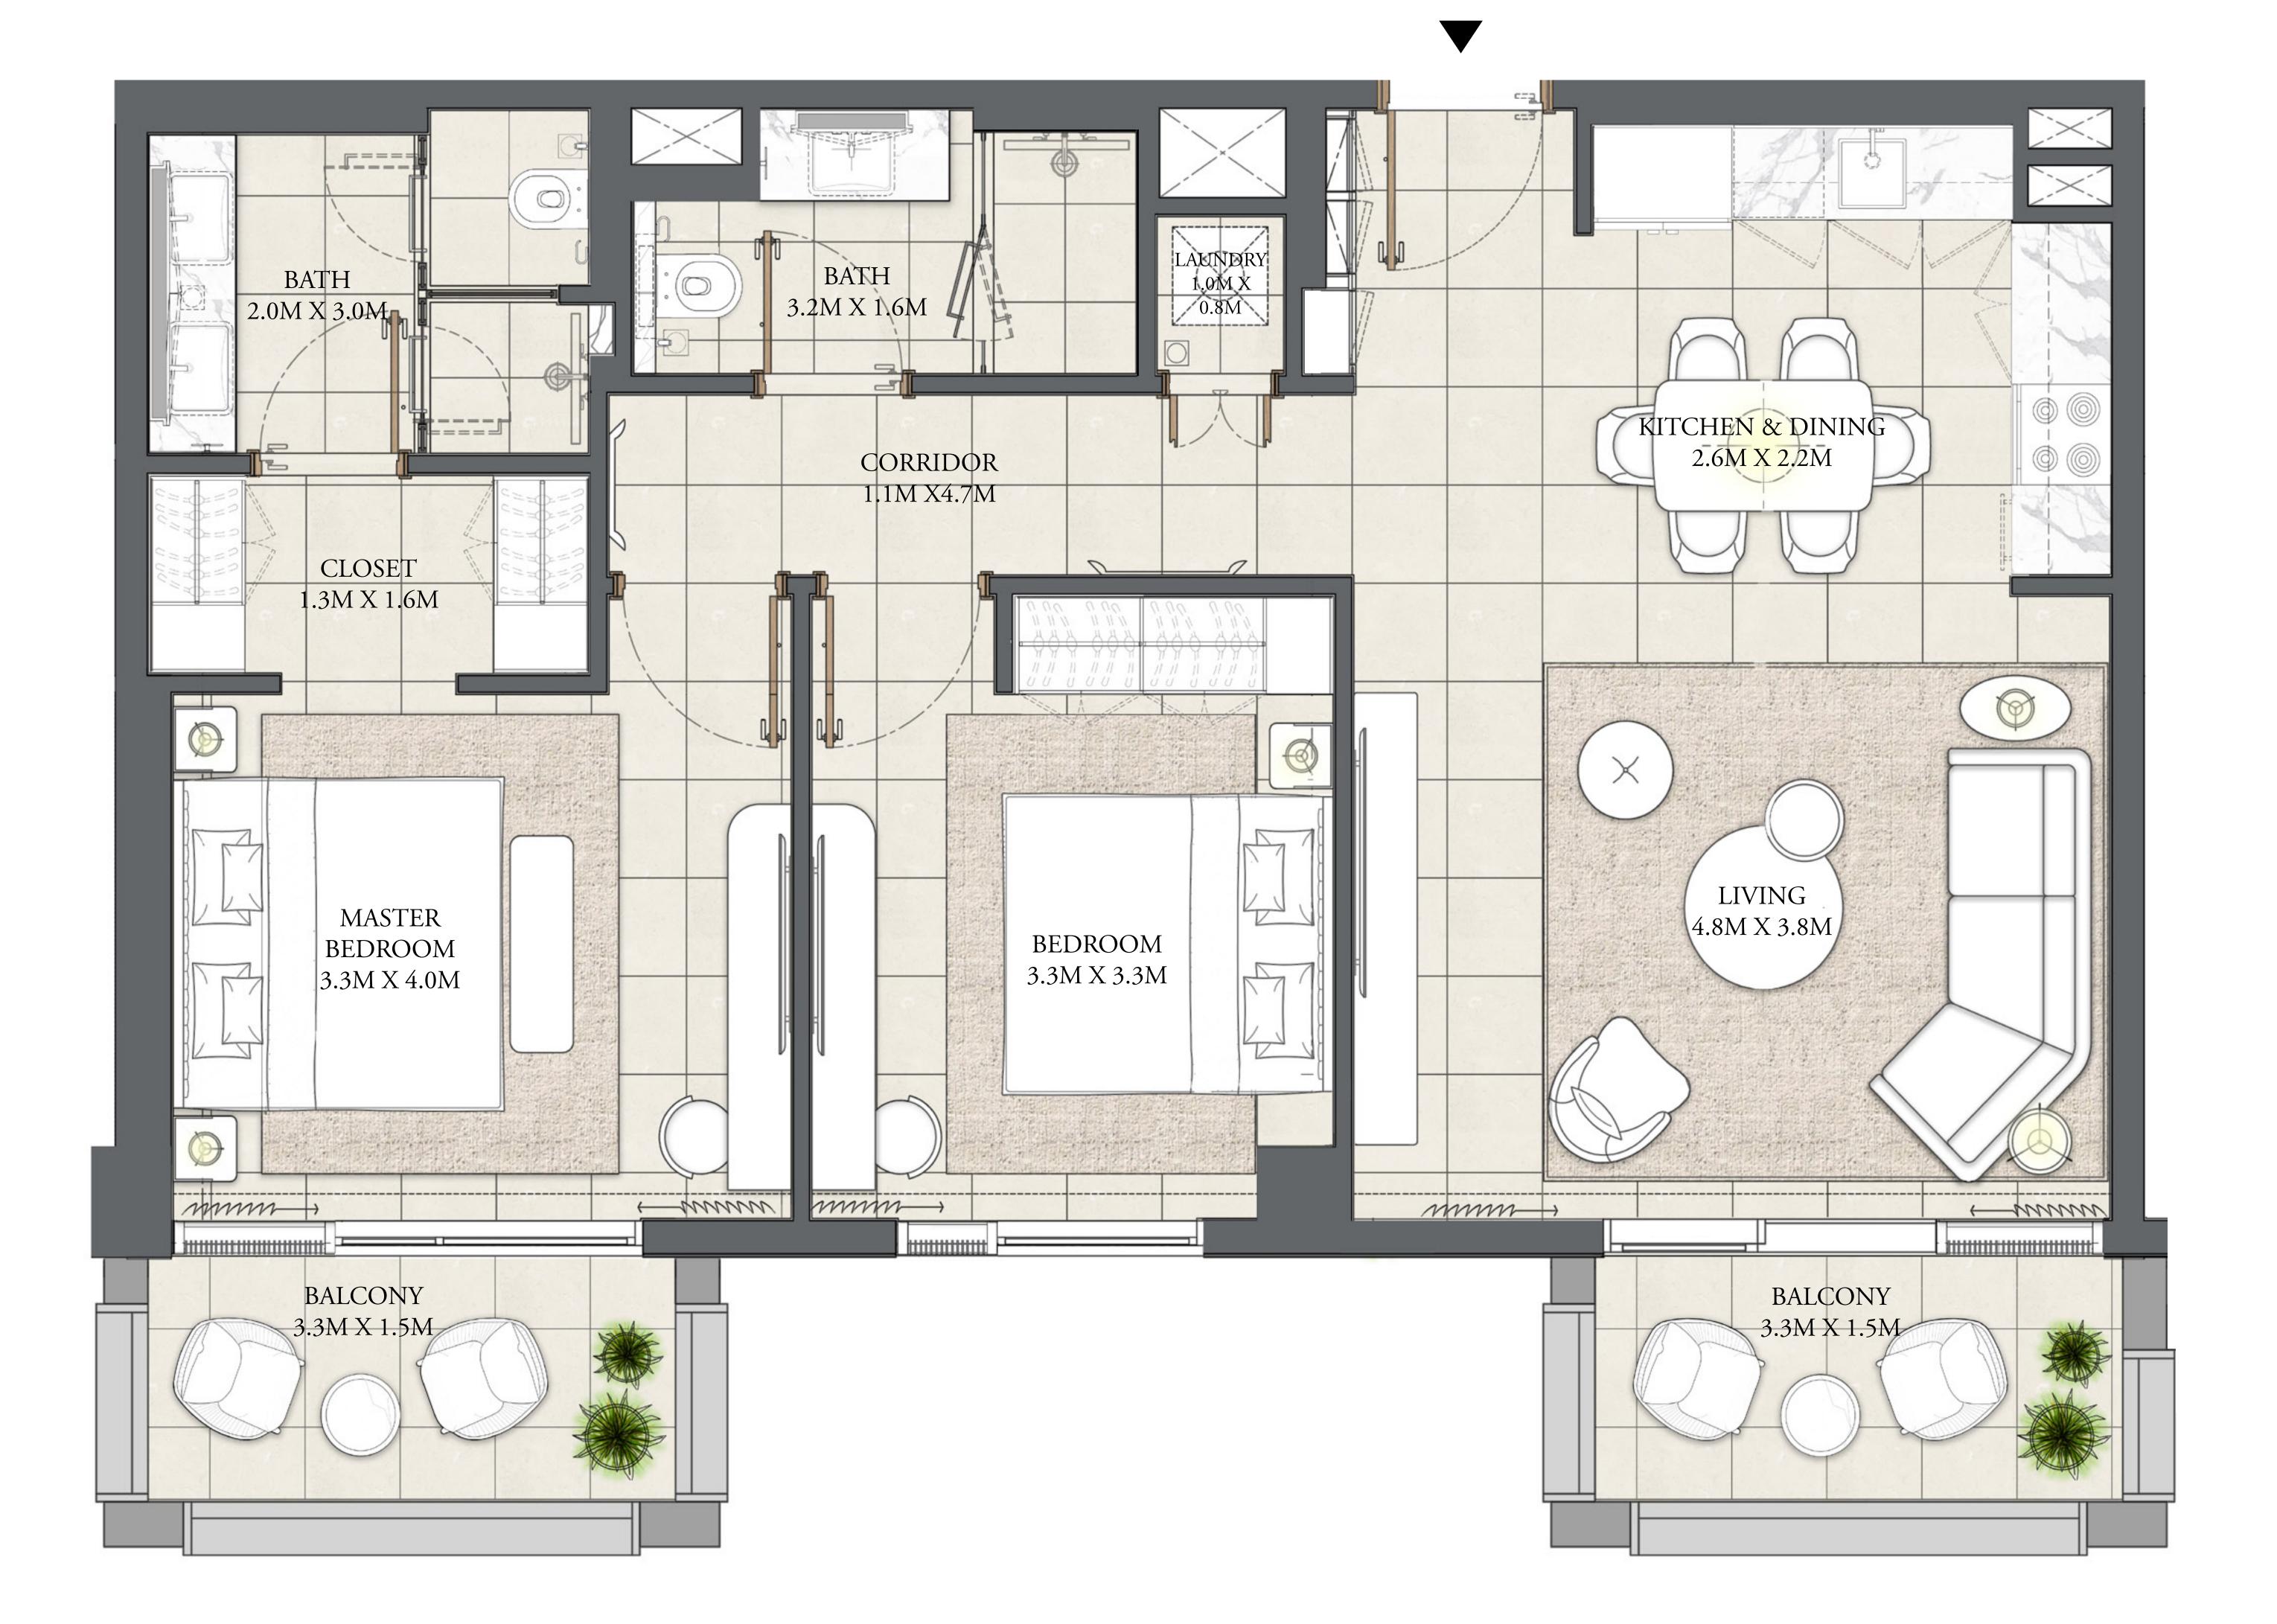

# 2 BEDROOM

LEVEL 1

UNIT 102

| APARTMENT AREA | 915.90 SQ.FT.  |
|----------------|----------------|
| BALCONY AREA   | 142.94 SQ.FT.  |
| TOTAL AREA     | 1058.84 SQ.FT. |

KEY PLAN

FLOOR PLAN 1. All dimensions are in imperial and metric, and measured from finish to finish excluding construction tolerances. 2. All materials, dimensions, and drawings are approximate only. 3. Information is subject to change without notice, at developer's absolute discretion. 4. Actual area may vary from the stated area. 5. Drawings not to scale. 6. All images used are for illustrative purposes only and do not represent the actual size, features, specifications, fittings, and furnishings. 7. The developer reserves the right to make revisions / alterations, at it's absolute discretion, without any liability whatsoever.

85.09 SQ.M.

13.28 SQ.M.

98.37 SQ.M.