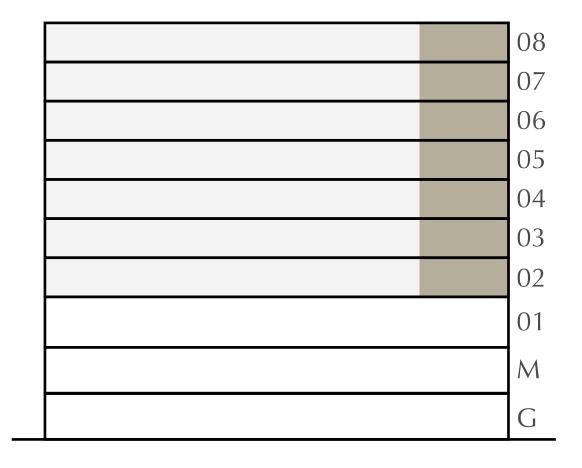

# 3 BEDROOM

LEVEL 2-8

UNIT 01

|   | APARTMENT AREA | 1431.06 SQ.FT. |  |
|---|----------------|----------------|--|
| _ | BALCONY AREA   | 181.69 SQ.FT.  |  |
| _ | TOTAL AREA     | 1612.75 SQ.FT. |  |

FLOOR PLAN 1. All dimensions are in imperial and metric, and measured from finish to finish excluding construction tolerances. 2. All materials, dimensions, and drawings are approximate only. 3. Information is subject to change without notice, at developer's absolute discretion. 4. Actual area may vary from the stated area. 5. Drawings not to scale. 6. All images used are for illustrative purposes only and do not represent the actual size, features, specifications, fittings, and furnishings. 7. The developer reserves the right to make revisions / alterations, at it's absolute discretion, without any liability whatsoever.

132.95 SQ.M.

16.88 SQ.M.

149.83 SQ.M.