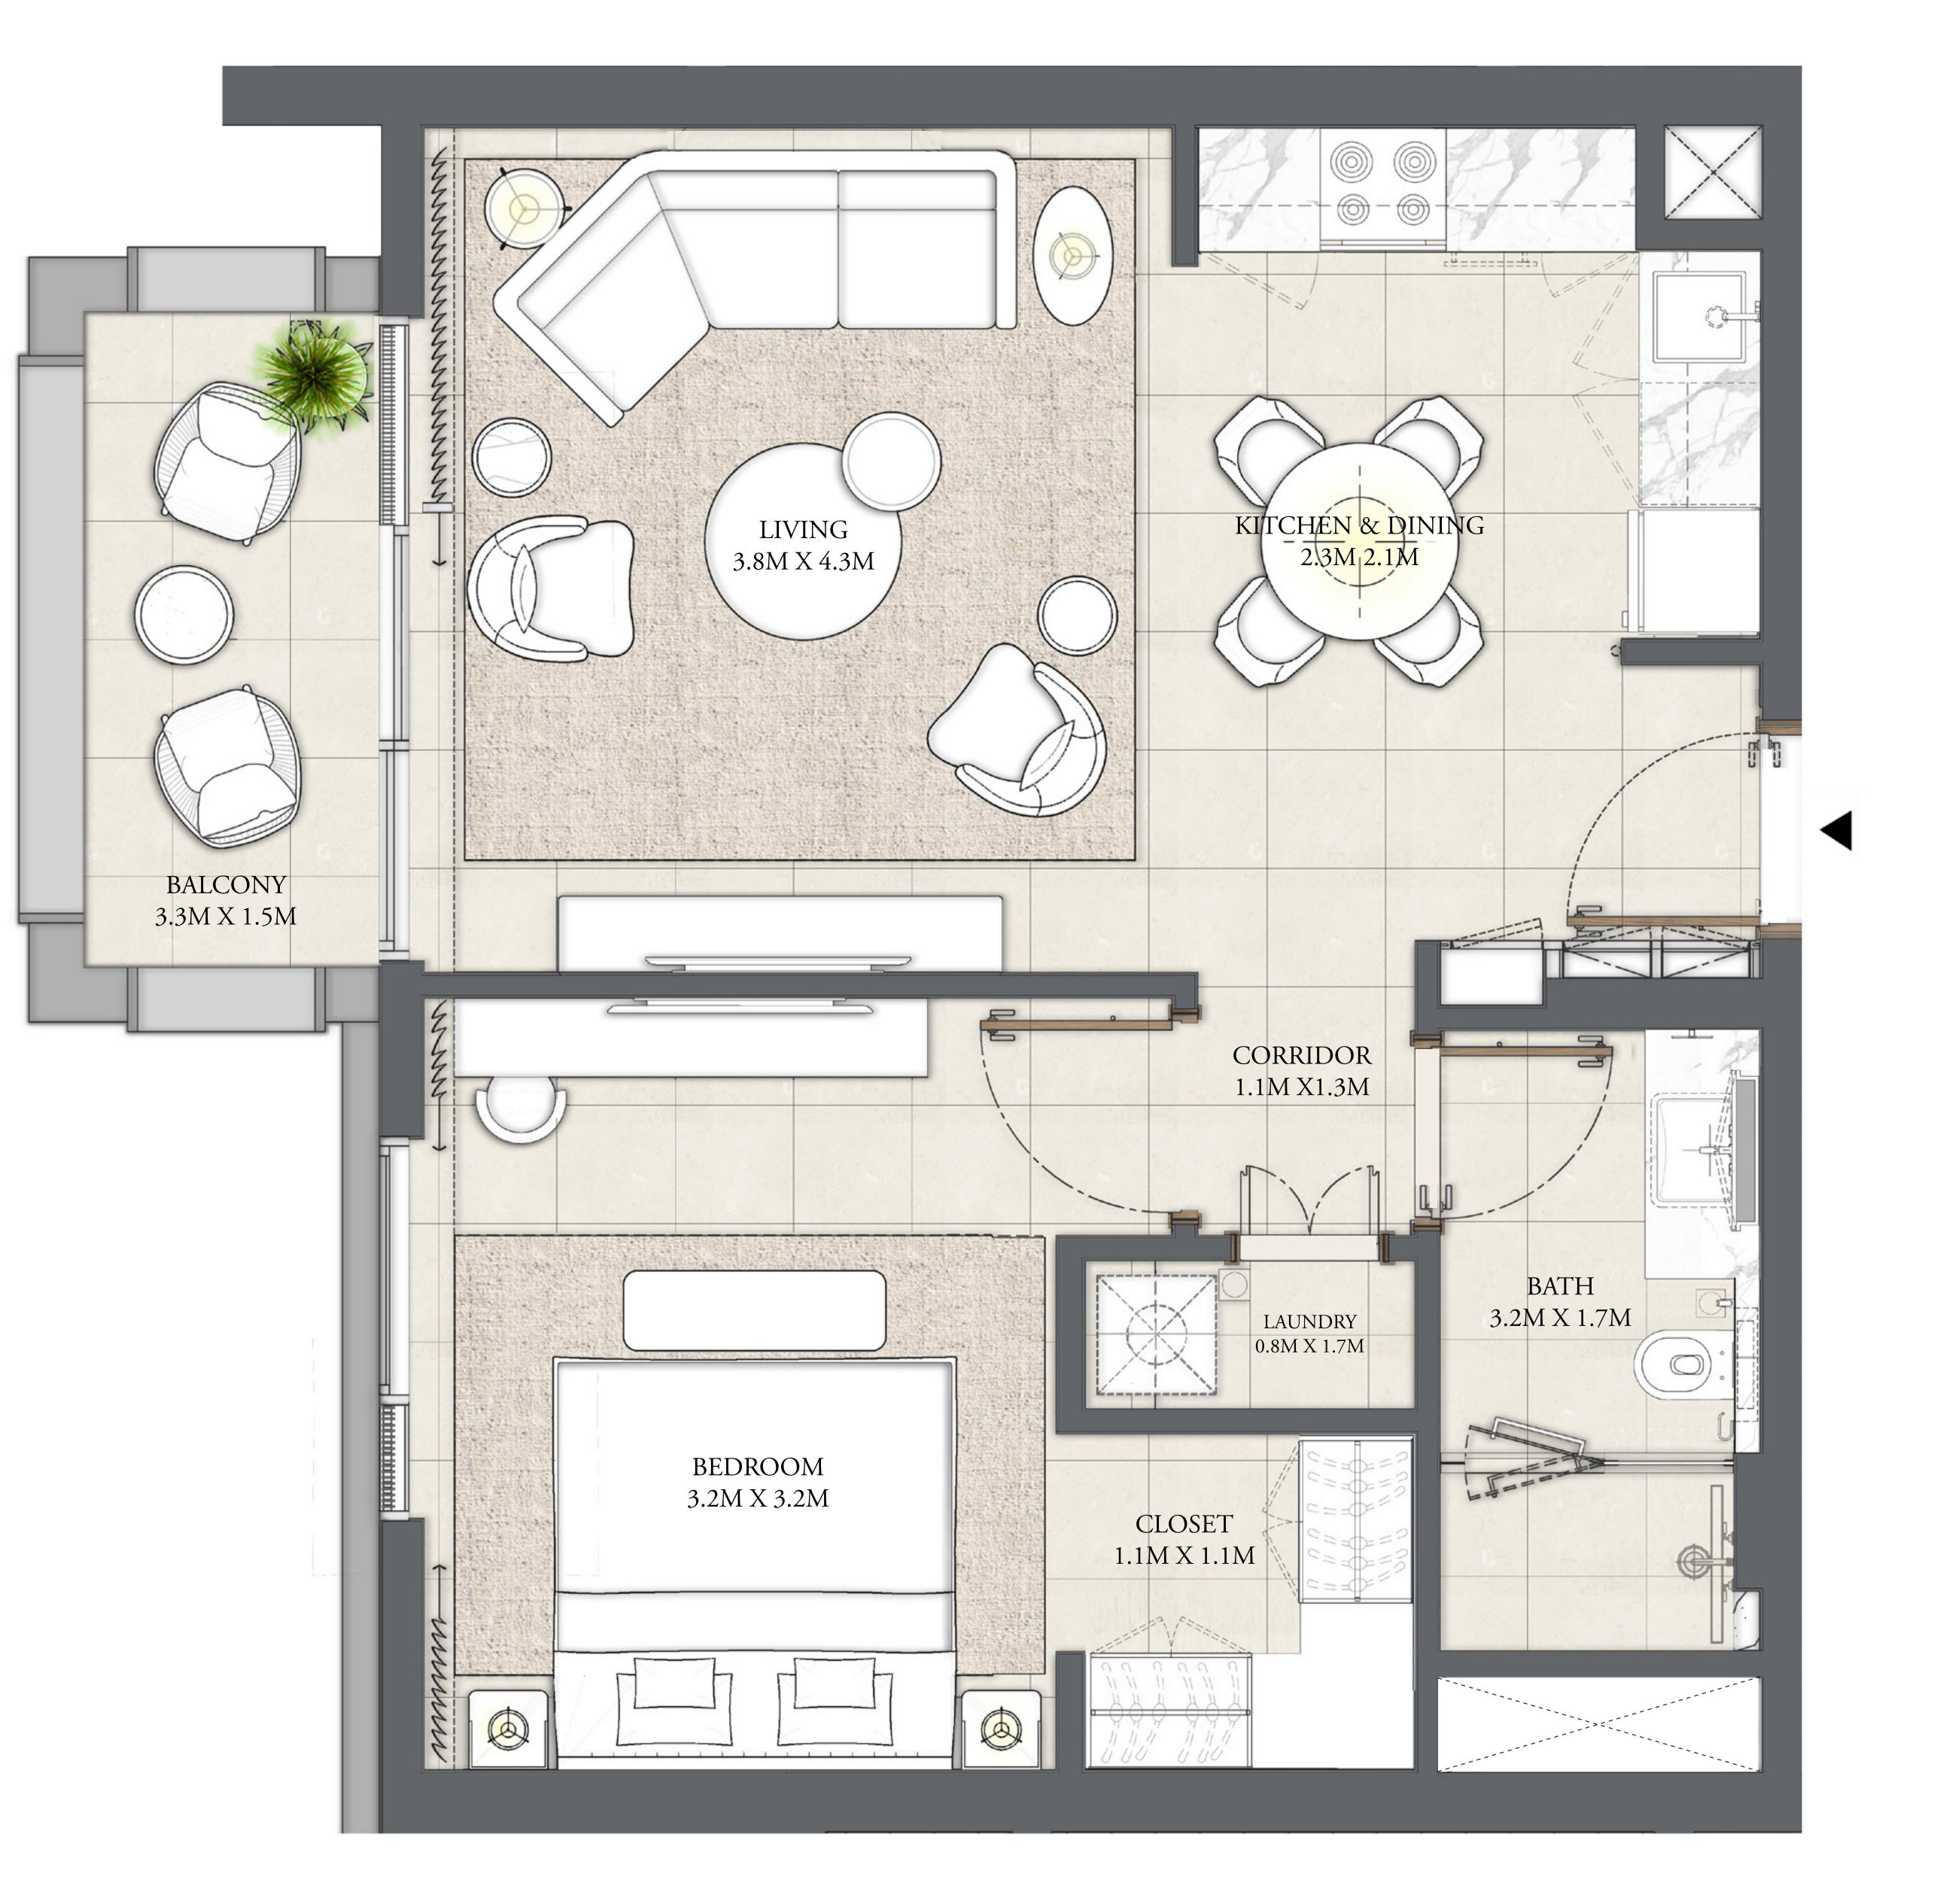

# 2 BEDROOM

LEVEL 2-8

UNIT 02

| APARTMENT AREA | 929.36 SQ.FT.  |
|----------------|----------------|
| BALCONY AREA   | 126.80 SQ.FT.  |
| TOTAL AREA     | 1056.16 SQ.FT. |

KEY PLAN

FLOOR PLAN 1. All dimensions are in imperial and metric, and measured from finish to finish excluding construction tolerances. 2. All materials, dimensions, and drawings are approximate only. 3. Information is subject to change without notice, at developer's absolute discretion. 4. Actual area may vary from the stated area. 5. Drawings not to scale. 6. All images used are for illustrative purposes only and do not represent the actual size, features, specifications, fittings, and furnishings. 7. The developer reserves the right to make revisions / alterations, at it's absolute discretion, without any liability whatsoever.