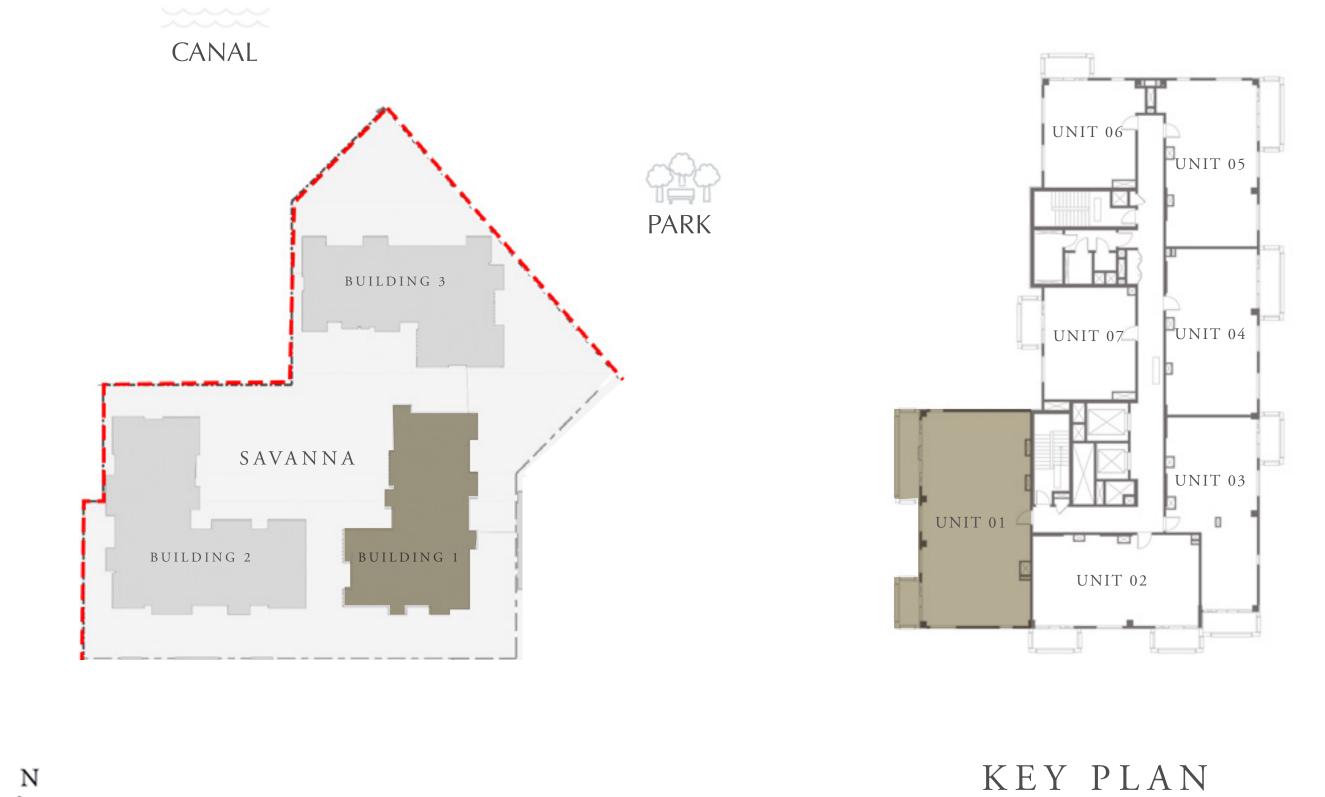

olerances. 2. All materials, dimensions, and drawings are approximate only. 3. Information is subject to change without notice, at developer's absolute discretion. 4. Actual area may vary from the stated area. 5. Drawings not to scale. 6. All images used are for illustrative purposes only and do not represent the actual size, features, specifications, fittings, and furnishings. 7. The developer reserves the right to make revisions / alterations, at it's absolute discretion, without any liability whatsoever.



58.77 SQ.M.

6.00 SQ.M.

64.77 SQ.M.











#### CREEK BEACH

BUILDING 1

# 3 BEDROOM

LEVEL 2-8

UNIT 01

|   | APARTMENT AREA | 1431.06 SQ.FT. |  |
|---|----------------|----------------|--|
| _ | BALCONY AREA   | 181.69 SQ.FT.  |  |
| _ | TOTAL AREA     | 1612.75 SQ.FT. |  |



FLOOR PLAN 1. All dimensions are in imperial and metric, and measured from finish to finish excluding construction tolerances. 2. All materials, dimensions, and drawings are approximate only. 3. Information is subject to change without notice, at developer's absolute discretion. 4. Actual area may vary from the stated area. 5. Drawings not to scale. 6. All images used are for illustrative purposes only and do not represent the actual size, features, specifications, fittings, and furnishings. 7. The developer reserves the right to make revisions / alterations, at it's absolute discretion, without any liability whatsoever.



132.95 SQ.M.

16.88 SQ.M.

149.83 SQ.M.











#### CREEK BEACH

BUILDING 1

# 2 BEDROOM

LEVEL 2-8

UNIT 02

| APARTMENT AREA | 929.36 SQ.FT.  |
|---------------