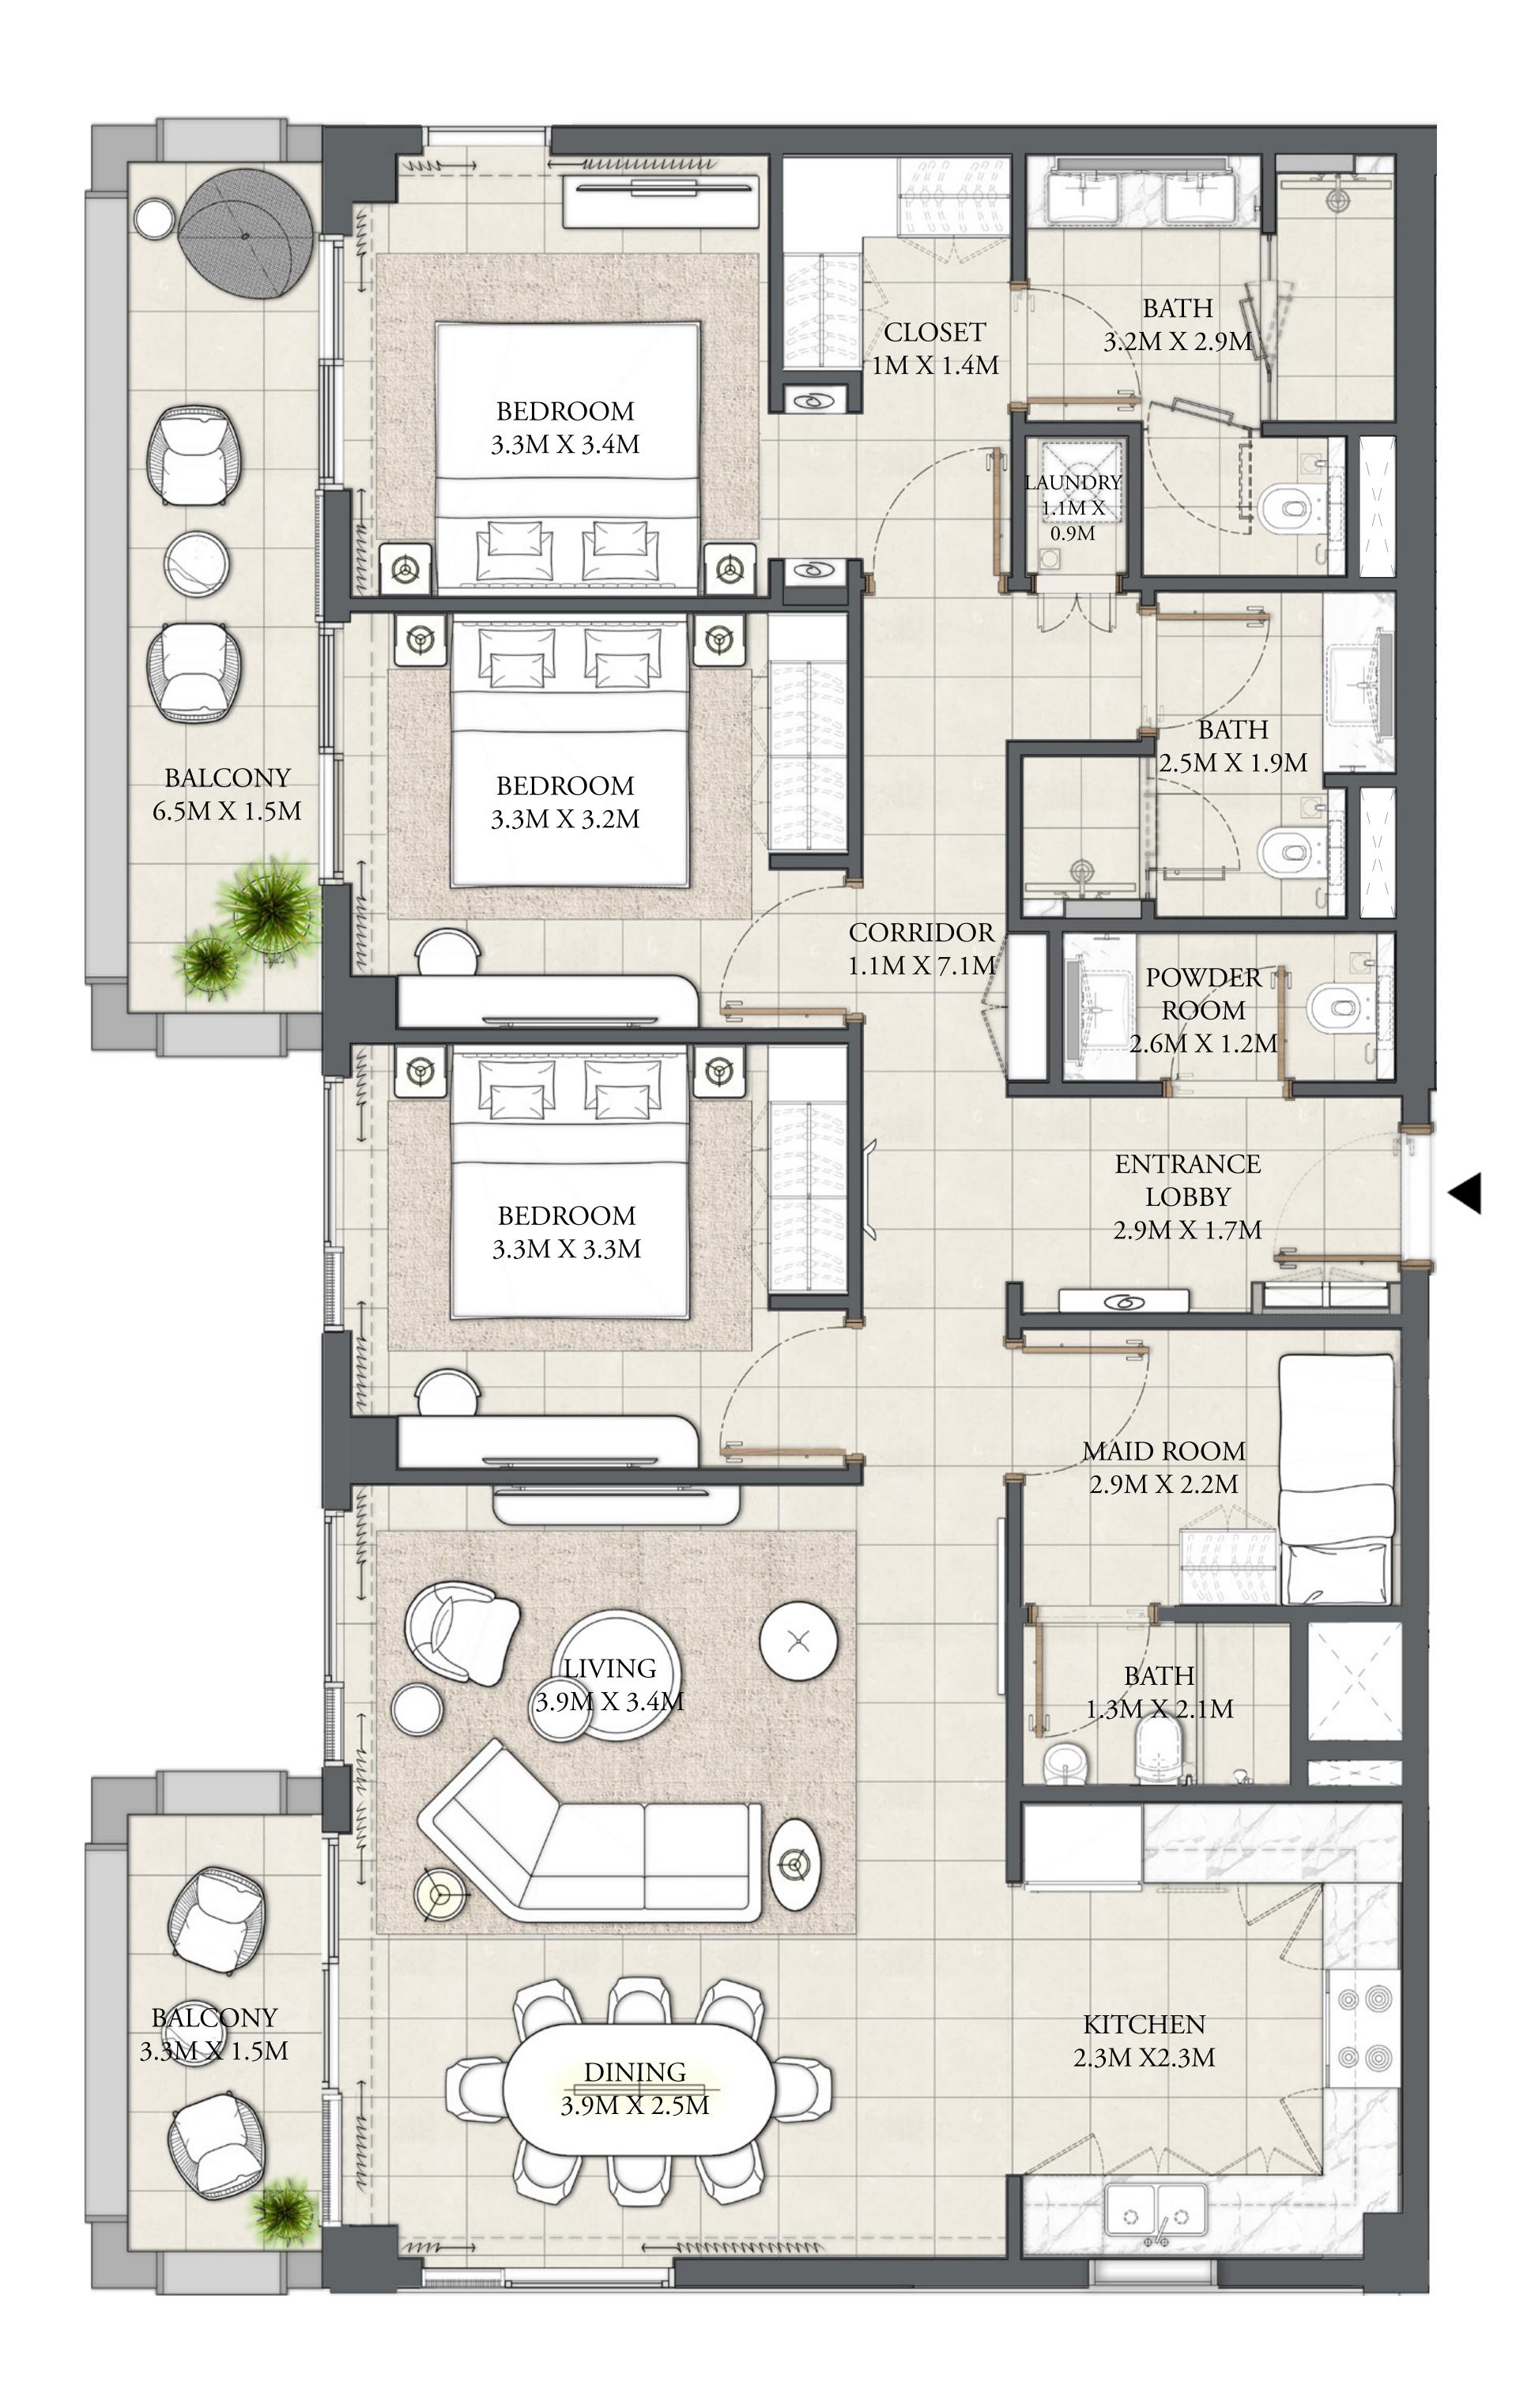

# 3 BEDROOM

LEVEL 2-8

UNIT 01

|   | APARTMENT AREA | 1431.06 SQ.FT. |  |
|---|----------------|----------------|--|
| _ | BALCONY AREA   | 181.69 SQ.FT.  |  |
| _ | TOTAL AREA     | 1612.75 SQ.FT. |  |

FLOOR PLAN 1. All dimensions are in imperial and metric, and measured from finish to finish excluding construction tolerances. 2. All materials, dimensions, and drawings are approximate only. 3. Information is subject to change without notice, at developer's absolute discretion. 4. Actual area may vary from the stated area. 5. Drawings not to scale. 6. All images used are for illustrative purposes only and do not represent the actual size, features, specifications, fittings, and furnishings. 7. The developer reserves the right to make revisions / alterations, at it's absolute discretion, without any liability whatsoever.

132.95 SQ.M.

16.88 SQ.M.

149.83 SQ.M.