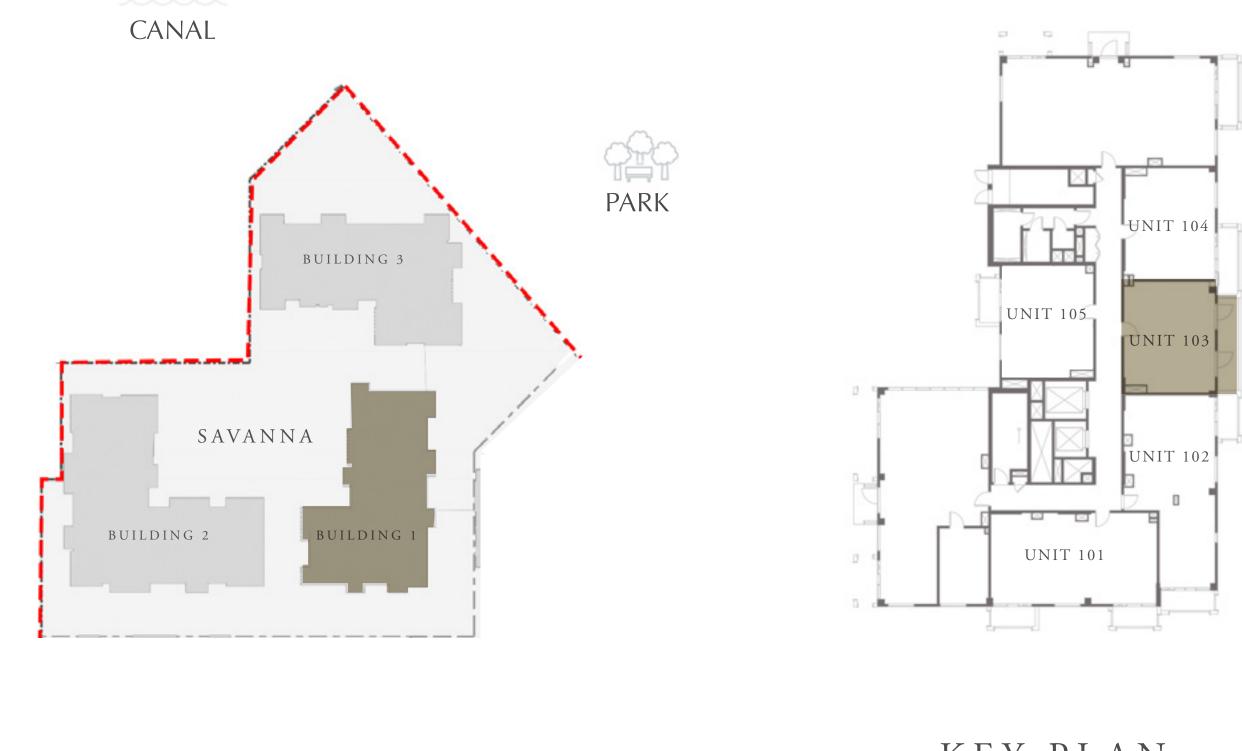

#### CREEK BEACH

BUILDING 1

# 1 BEDROOM

LEVEL 1

UNIT 103

|   | APARTMENT AREA | 627.54 SQ.FT. |  |
|---|----------------|---------------|--|
| _ | BALCONY AREA   | 125.18 SQ.FT. |  |
| _ | TOTAL AREA     | 752.72 SQ.FT. |  |

KEY PLAN