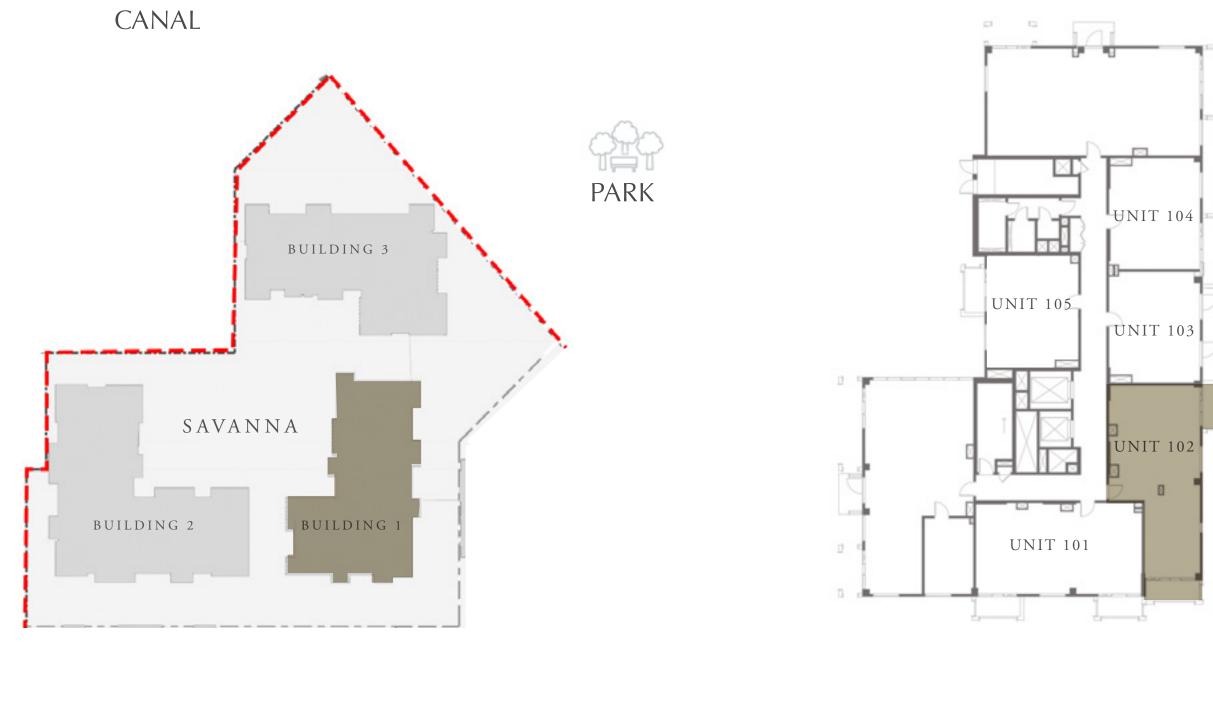

#### CREEK BEACH

BUILDING 1

# 2 BEDROOM

LEVEL 1

UNIT 102

| APARTMENT AREA | 915.90 SQ.FT.  |
|----------------|----------------|
| BALCONY AREA   | 142.94 SQ.FT.  |
| TOTAL AREA     | 1058.84 SQ.FT. |

KEY PLAN

FLOOR PLAN 1. All dimensions are in imperial and metric, and measured from finish to finish excluding construction tolerances. 2. All materials, dimensions, and drawings are approximate only. 3. Information is subject to change without notice, at developer's absolute discretion. 4. Actual area may vary from the stated area. 5. Drawings not to scale. 6. All images used are for illustrative purposes only and do not represent the actual size, features, specifications, fittings, and furnishings. 7. The developer reserves the right to make revisions / alterations, at it's absolute discretion, without any liability whatsoever.