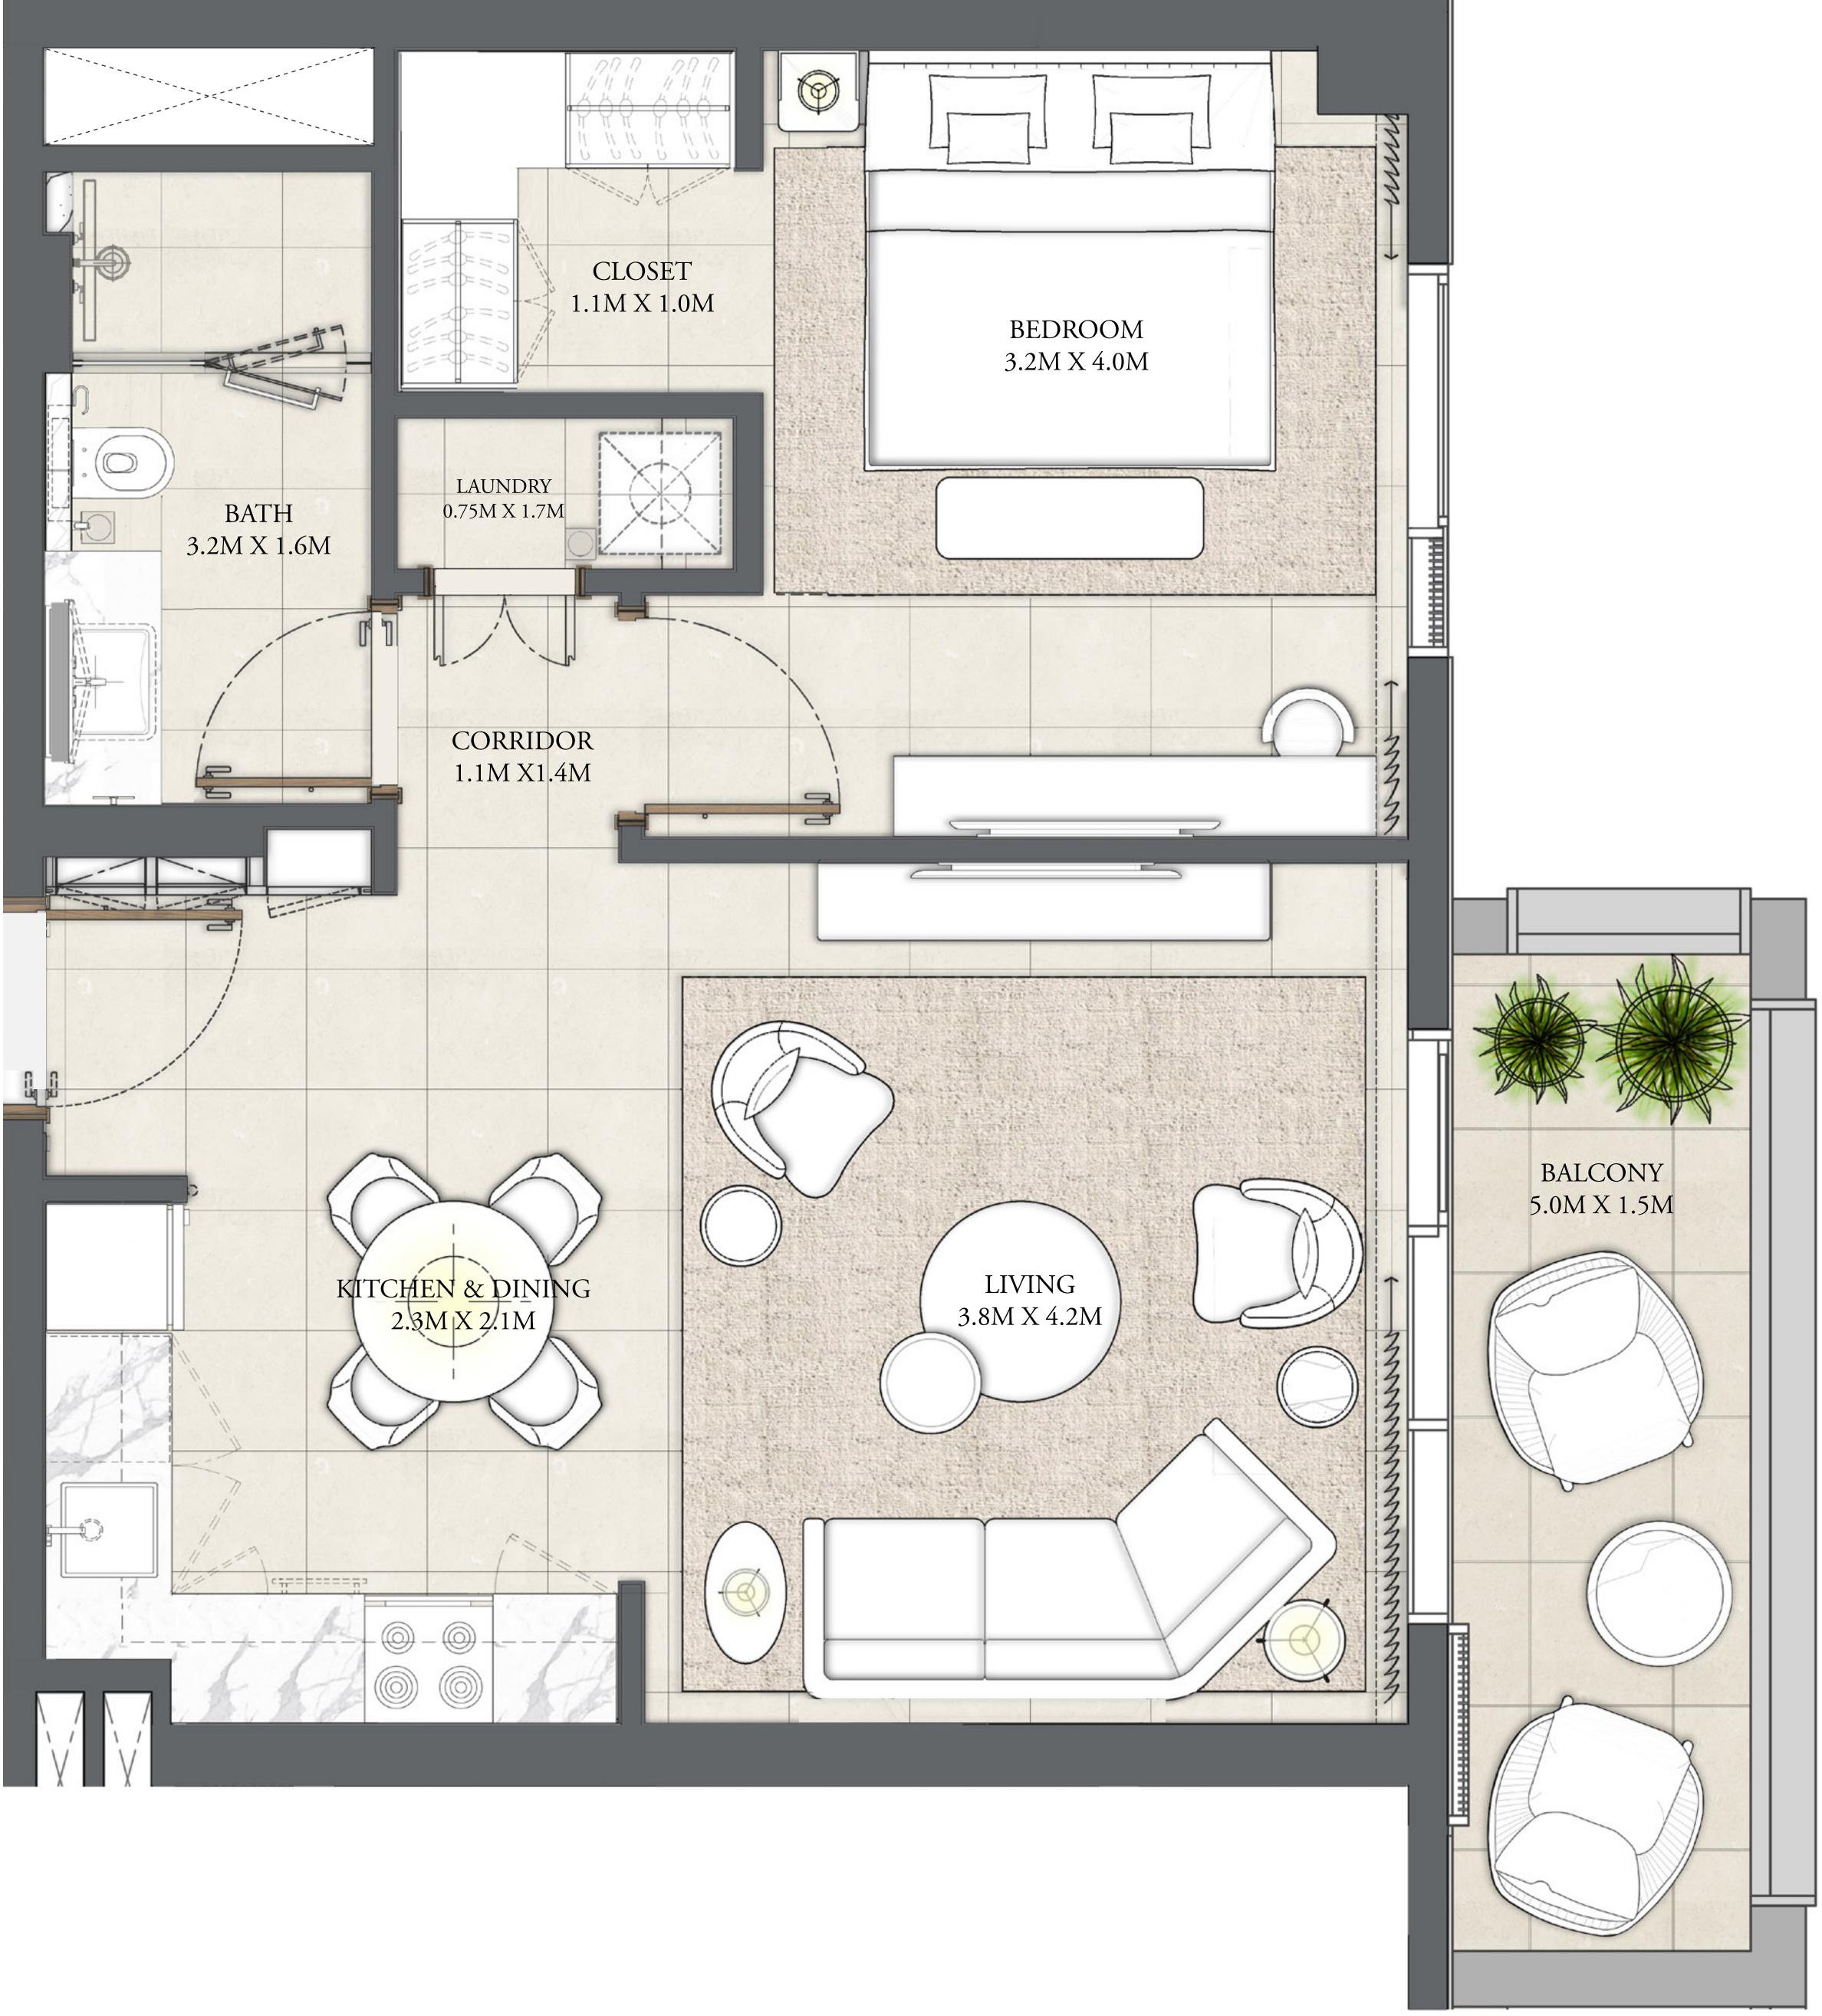

# 1 BEDROOM

LEVEL 1

UNIT 105

| APARTMENT AREA | 632.60 SQ.FT. |
|----------------|---------------|
| BALCONY AREA   | 64.58 SQ.FT.  |
| TOTAL AREA     | 697.18 SQ.FT. |

KEY PLAN

FLOOR PLAN 1. All dimensions are in imperial and metric, and measured from finish to finish excluding construction tolerances. 2. All materials, dimensions, and drawings are approximate only. 3. Information is subject to change without notice, at developer's absolute discretion. 4. Actual area may vary from the stated area. 5. Drawings not to scale. 6. All images used are for illustrative purposes only and do not represent the actual size, features, specifications, fittings, and furnishings. 7. The developer reserves the right to make revisions / alterations, at it's absolute discretion, without any liability whatsoever.