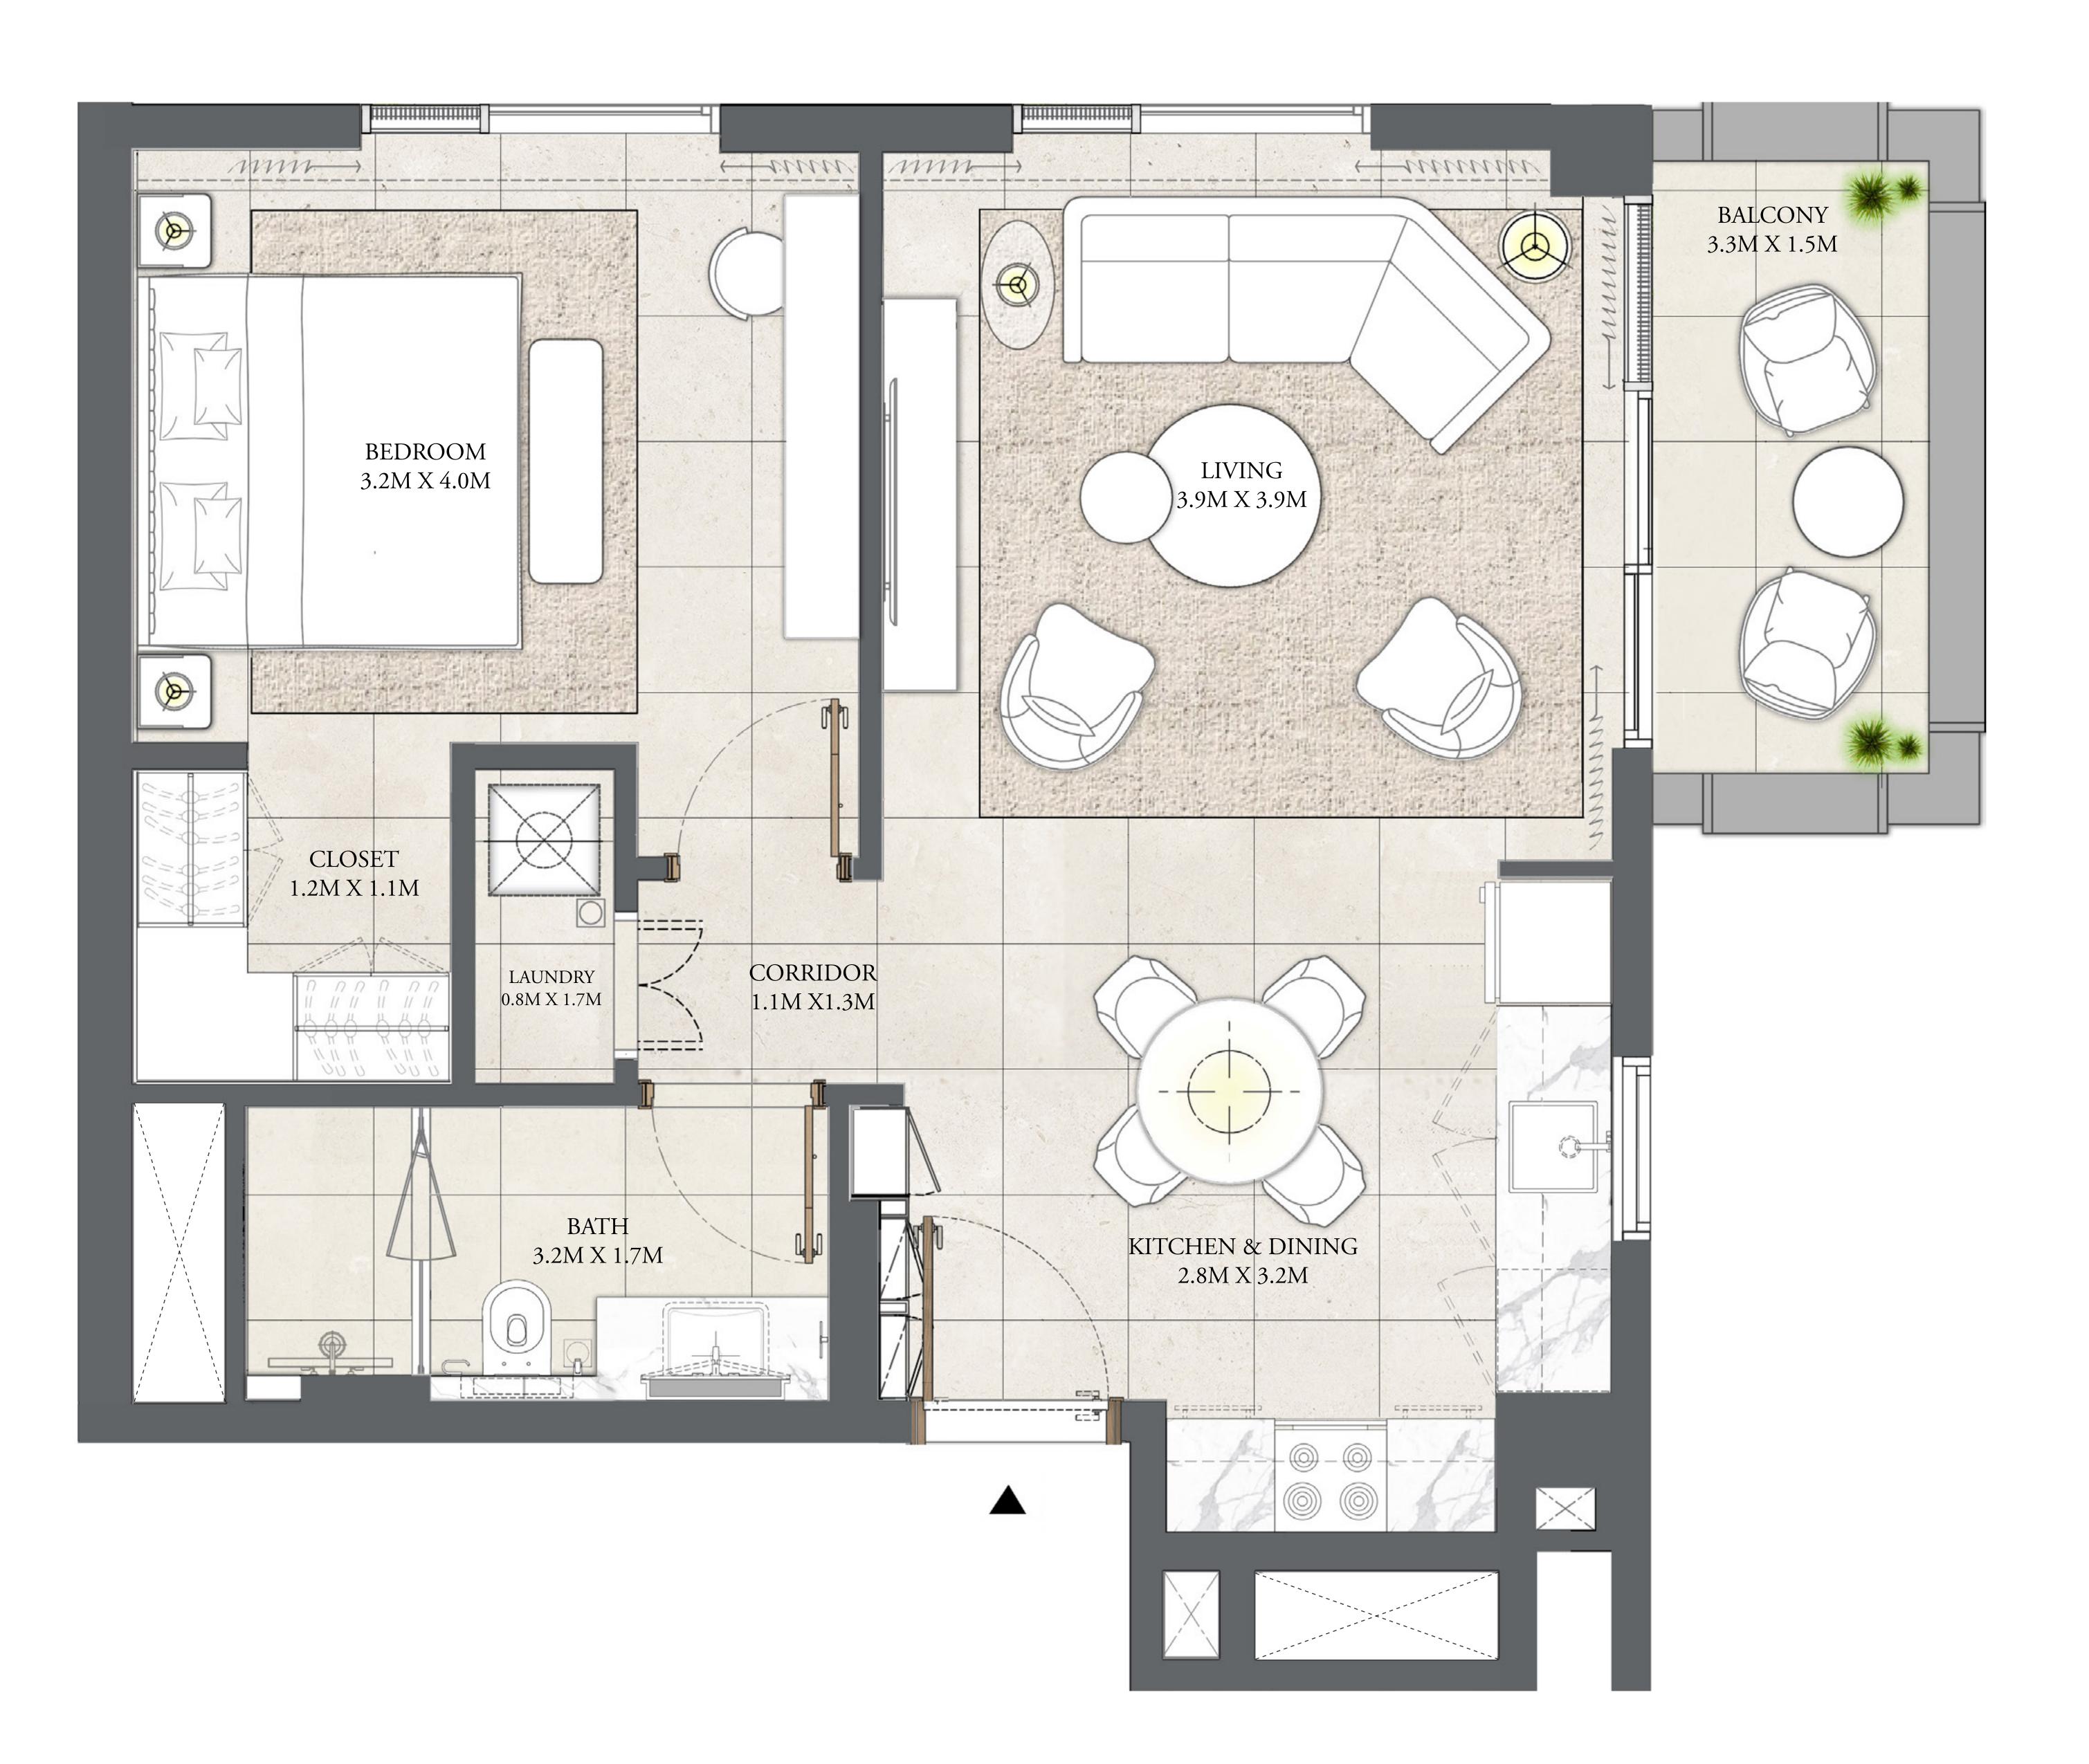

# 1 BEDROOM

LEVEL 2-8

UNIT 06

| APARTMENT AREA | 626.14 SQ.FT. |
|----------------|---------------|
| BALCONY AREA   | 63.51 SQ.FT.  |
| TOTAL AREA     | 689.65 SQ.FT. |

FLOOR PLAN 1. All dimensions are in imperial and metric, and measured from finish to finish excluding construction tolerances. 2. All materials, dimensions, and drawings are approximate only. 3. Information is subject to change without notice, at developer's absolute discretion. 4. Actual area may vary from the stated area. 5. Drawings not to scale. 6. All images used are for illustrative purposes only and do not represent the actual size, features, specifications, fittings, and furnishings. 7. The developer reserves the right to make revisions / alterations, at it's absolute discretion, without any liability whatsoever.

58.17 SQ.M.

5.90 SQ.M.

64.07 SQ.M.