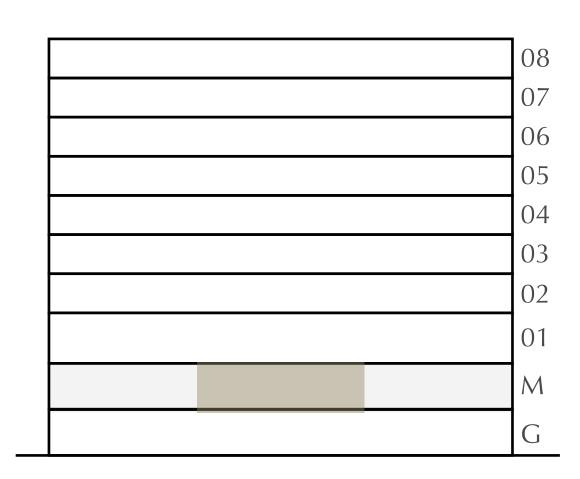

# 2 BEDROOM

LEVEL 1

UNIT 101

| APARTMENT AREA | 929.25 SQ.FT.  |
|----------------|----------------|
| BALCONY AREA   | 128.09 SQ.FT.  |
| TOTAL AREA     | 1057.34 SQ.FT. |

KEY PLAN

FLOOR PLAN 1. All dimensions are in imperial and metric, and measured from finish to finish excluding construction tolerances. 2. All materials, dimensions, and drawings are approximate only. 3. Information is subject to change without notice, at developer's absolute discretion. 4. Actual area may vary from the stated area. 5. Drawings not to scale. 6. All images used are for illustrative purposes only and do not represent the actual size, features, specifications, fittings, and furnishings. 7. The developer reserves the right to make revisions / alterations, at it's absolute discretion, without any liability whatsoever.

86.33 SQ.M.

11.90 SQ.M.

98.23 SQ.M.

|  | 80 |
|--|----|
|  | 07 |
|  | 06 |
|  | 05 |
|  | 04 |
|  | 03 |
|  | 02 |
|  | 01 |
|  | Μ  |
|  | G  |

EMAAR