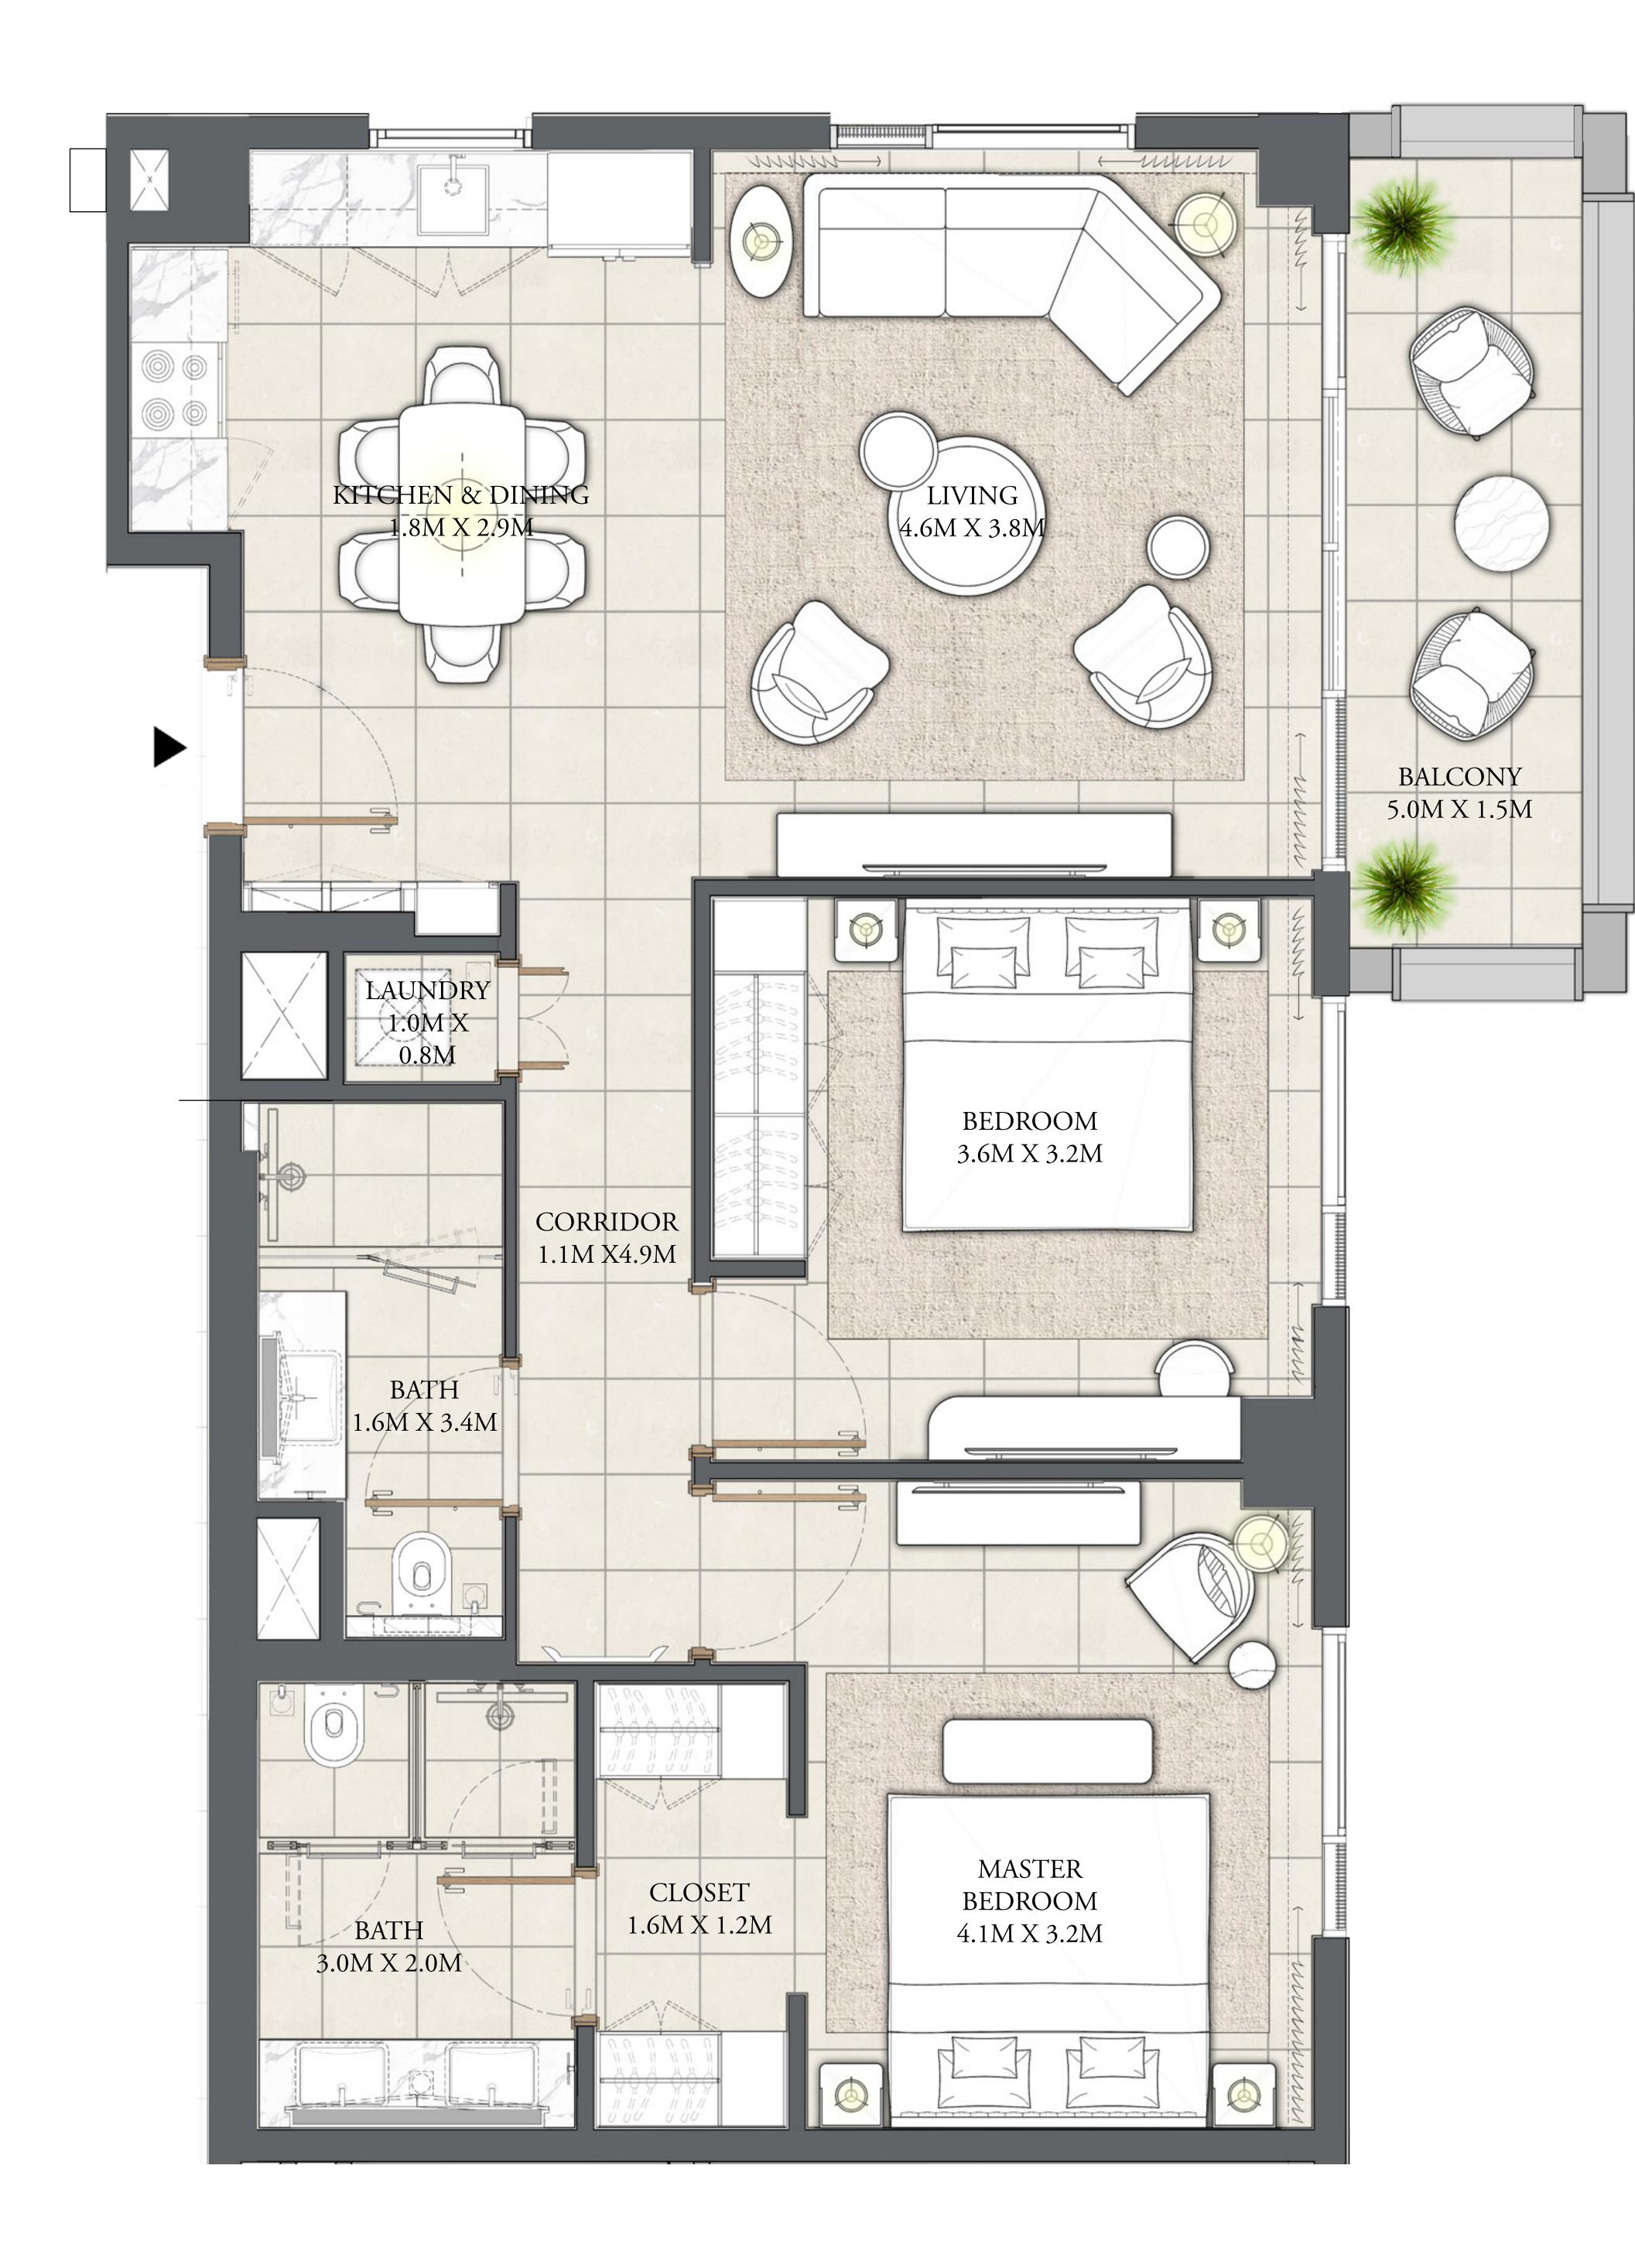

# 2 BEDROOM

LEVEL 2-8

UNIT 02

| APARTMENT AREA | 929.36 SQ.FT.  |
|----------------|----------------|
| BALCONY AREA   | 126.80 SQ.FT.  |
| TOTAL AREA     | 1056.16 SQ.FT. |

KEY PLAN

FLOOR PLAN 1. All dimensions are in imperial and metric, and measured from finish to finish excluding construction tolerances. 2. All materials, dimensions, and drawings are approximate only. 3. Information is subject to change without notice, at developer's absolute discretion. 4. Actual area may vary from the stated area. 5. Drawings not to scale. 6. All images used are for illustrative purposes only and do not represent the actual size, features, specifications, fittings, and furnishings. 7. The developer reserves the right to make revisions / alterations, at it's absolute discretion, without any liability whatsoever.

86.34 SQ.M.

11.78 SQ.M.

98.12 SQ.M.

|  | 80 |
|--|----|
|  | 07 |
|  | 06 |
|  | 05 |
|  | 04 |
|  | 03 |
|  | 02 |
|  | 01 |
|  | М  |
|  | G  |

EMAAR