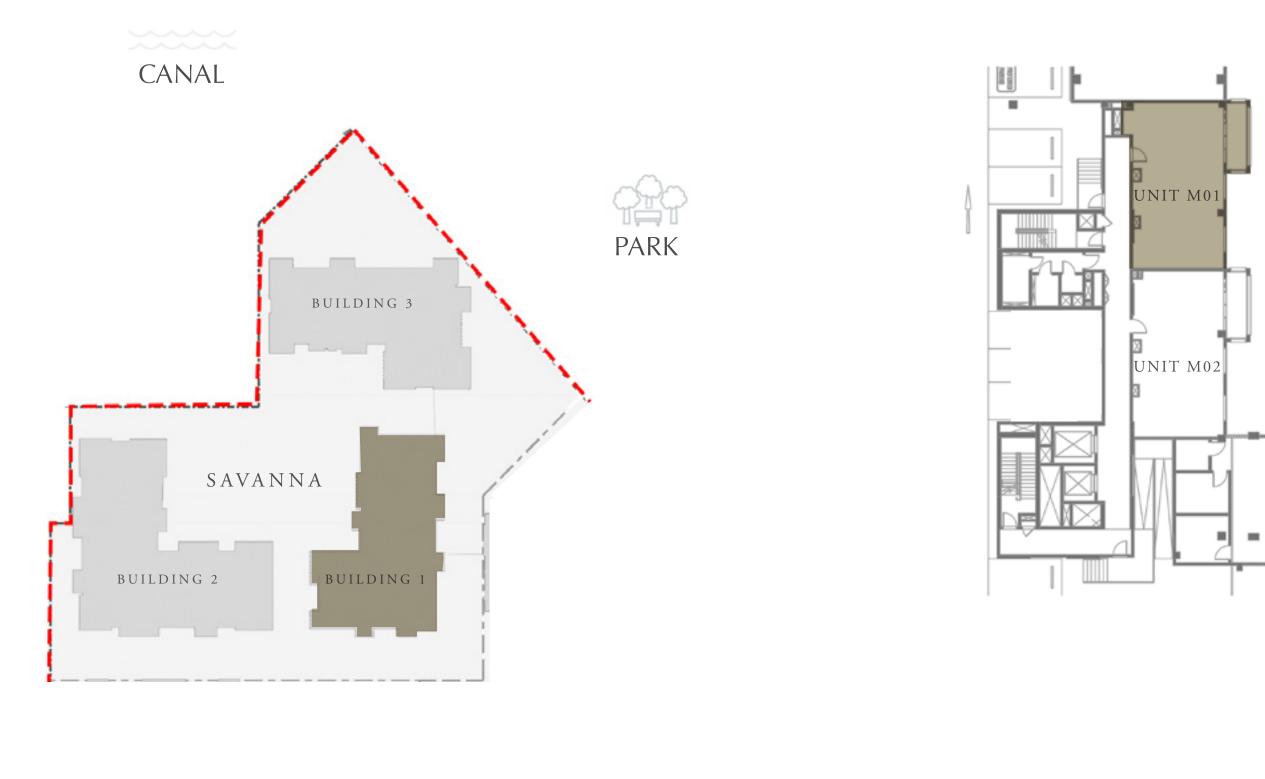

### CREEK BEACH

BUILDING 1

# 2 BEDROOM

LEVEL MF

UNIT M01

APARTMENT AREA 952.71 SQ.FT.

BALCONY AREA 92.89 SQ.FT.

TOTAL AREA

1045.60 SQ.FT.

KEY PLAN