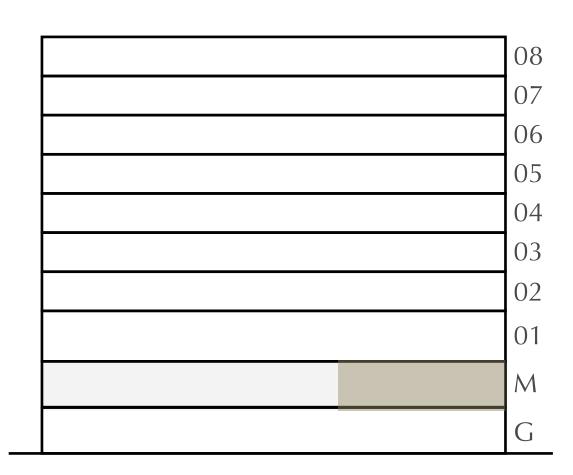

# 2 BEDROOM

LEVEL MF

UNIT M01

APARTMENT AREA 952.71 SQ.FT.

BALCONY AREA 92.89 SQ.FT.

TOTAL AREA

1045.60 SQ.FT.

KEY PLAN