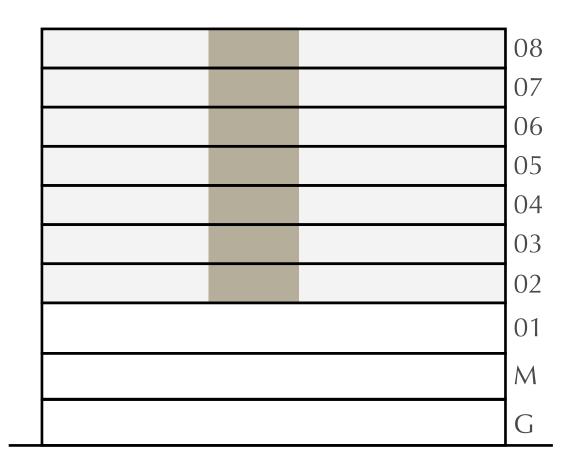

# 1 BEDROOM

696.00 SQ.FT.

LEVEL 2-8

UNIT 07

| APARTMENT AREA | 632.60 SQ.FT. |
|----------------|---------------|
| BALCONY AREA   | 63.40 SQ.FT.  |

TOTAL AREA

KEY PLAN

FLOOR PLAN 1. All dimensions are in imperial and metric, and measured from finish to finish excluding construction tolerances. 2. All materials, dimensions, and drawings are approximate only. 3. Information is subject to change without notice, at developer's absolute discretion. 4. Actual area may vary from the stated area. 5. Drawings not to scale. 6. All images used are for illustrative purposes only and do not represent the actual size, features, specifications, fittings, and furnishings. 7. The developer reserves the right to make revisions / alterations, at it's absolute discretion, without any liability whatsoever.

58.77 SQ.M.

5.89 SQ.M.

64.66 SQ.M.