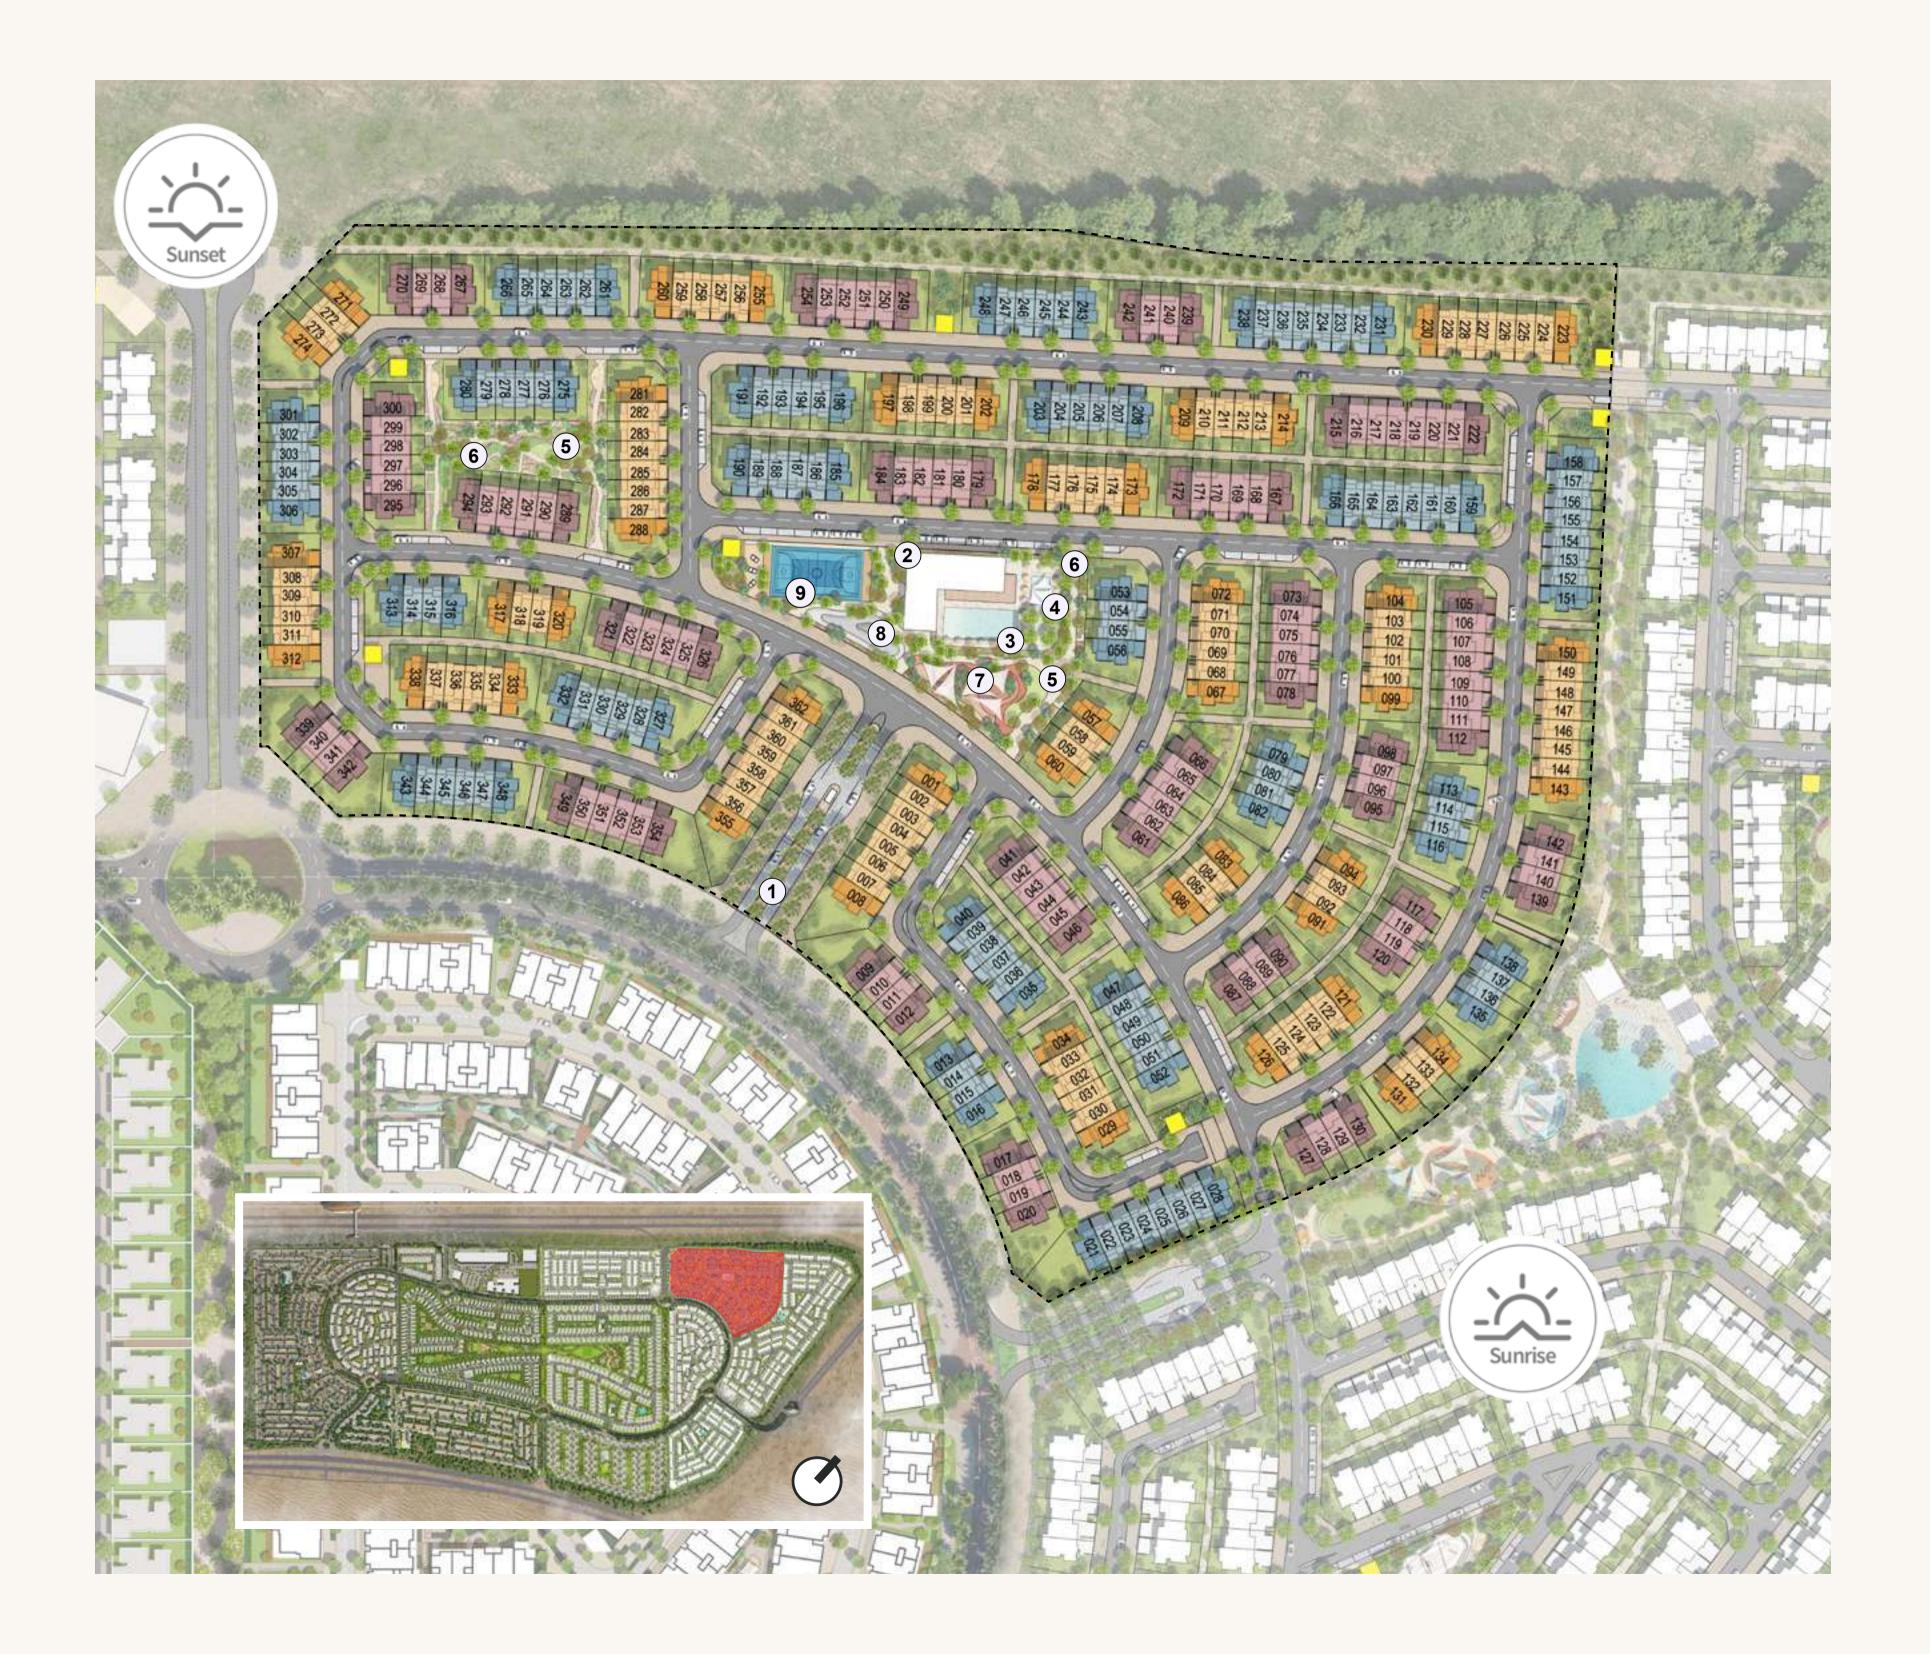

Offered in three different architectural styles, these 3 & 4-bedroom townhouses are ideal for families in search of a peaceful sanctuary to cherish life's precious moments together.

- 1 MAIN ENTRANCE
- 2 CLUBHOUSE / GYM
- 3 SWIMMING POOL
- 4 KIDS' POOL
- 5 RECREATIONAL LAWN
- 6 SHADED SEATING AREA
- 7 PLAY AREA
- 8 SKATE PARK
- 9 MULTI-USE COURT
- LUNA 4 BEDROOM
- LUNA 3 BEDROOM
- ARIA 4 BEDROOM
- ARIA 3 BEDROOM
- IRIS 4 BEDROOM
- IRIS 3 BEDROOM
- UTILITY BUILDING