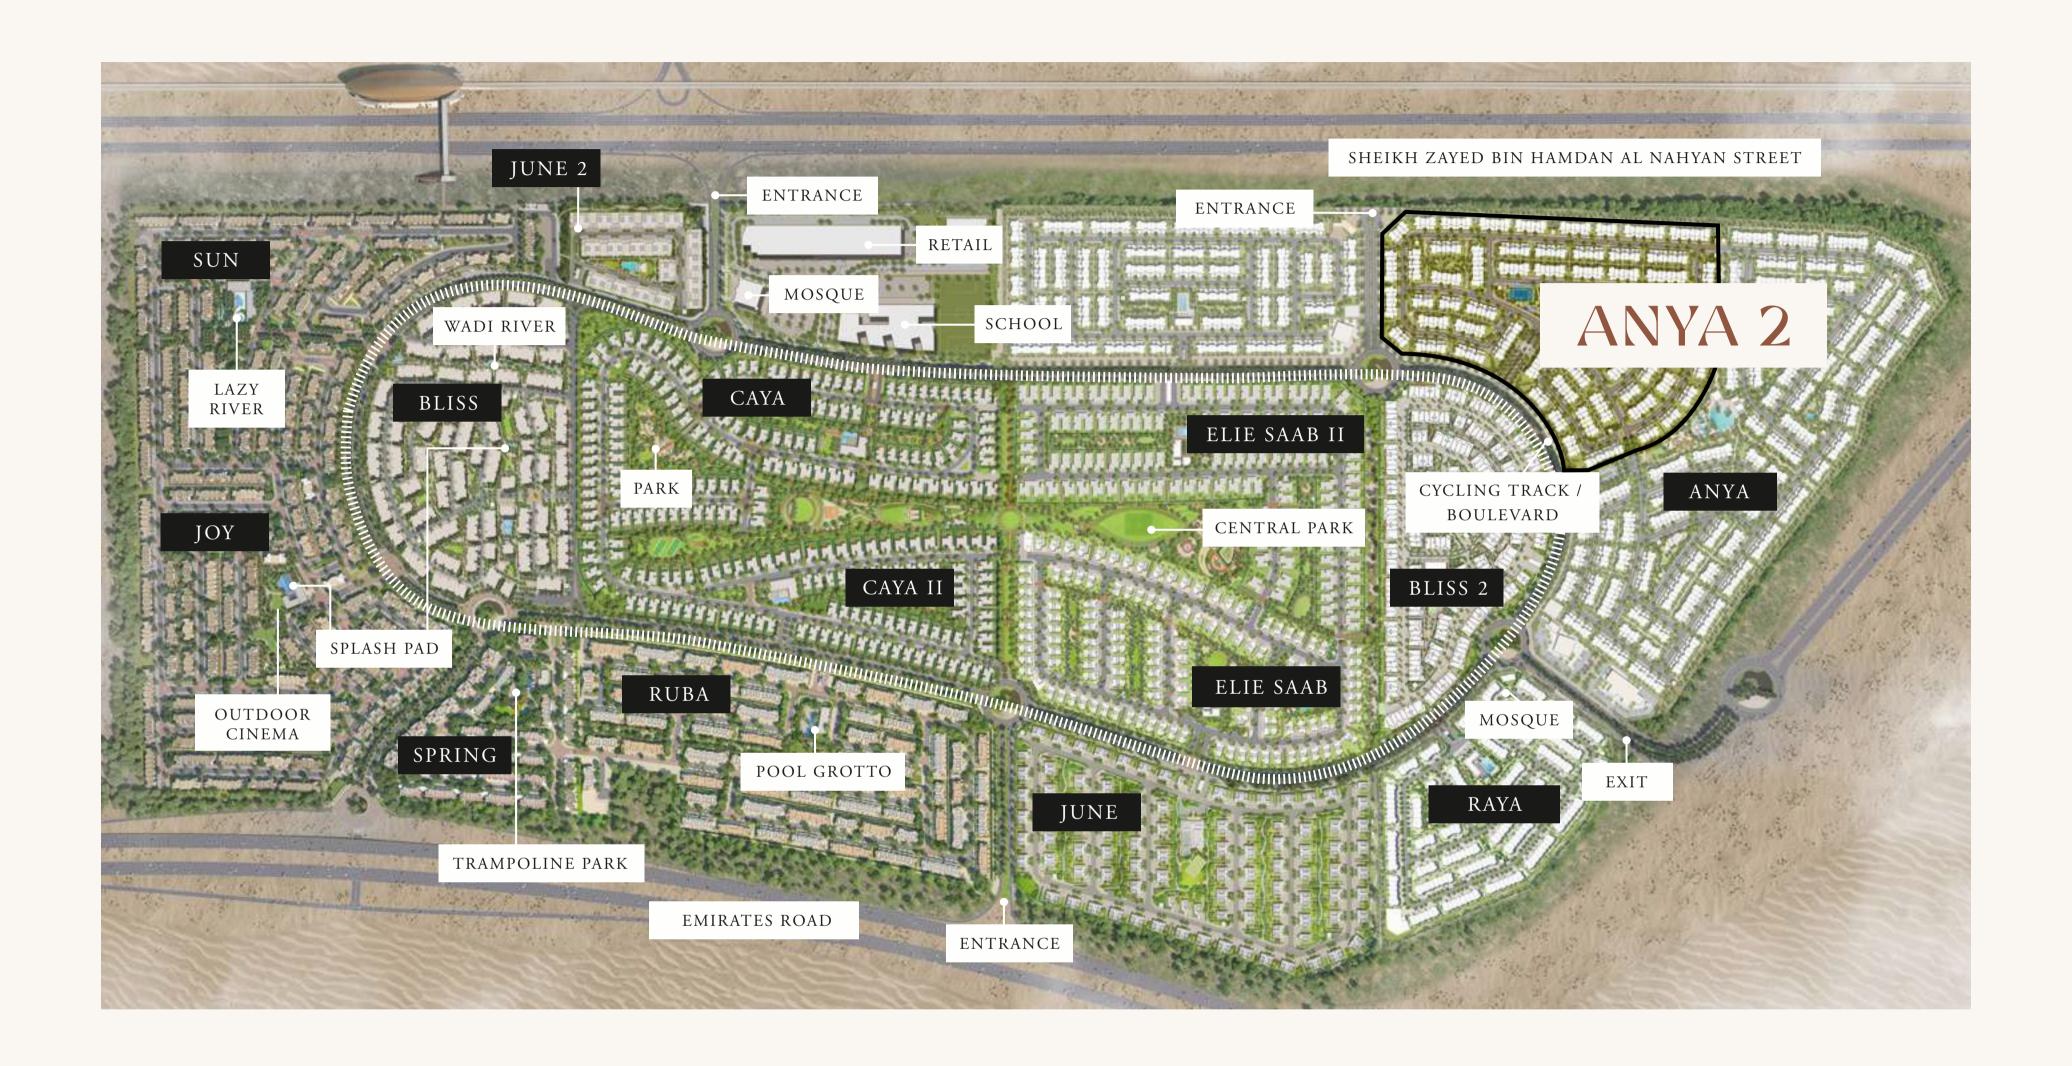

### WELCOME TO ANYA 2

Anya 2 is a picture-perfect gated community with townhouses in close proximity to the area's stunning natural scenery. With its beautiful landscaping and spacious open areas, Anya 2 is the perfect place for families to settle down in the suburbs, offering a wide variety of excellent recreational opportunities.

## WHERE THE COMMUNITY COMES TOGETHER

Anya 2 exemplifie community-oriented, nature-connected living with its proximity to the parks, playgrounds, open-air sports and entertainment facilities, and a wide variety of shopping options found in the Arabian Ranches III.