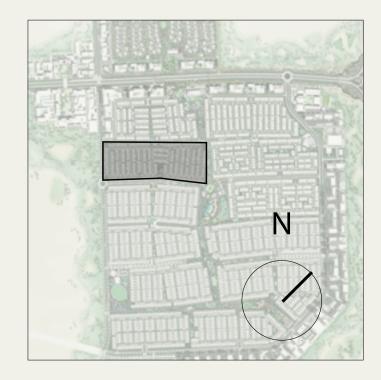

#### Perfectly Positioned

With easy access to all major areas of Dubai and an array of green open spaces, The Valley is strategically located on the Dubai - Al Ain Road, a major connection point between the emirates of Dubai and Abu Dhabi.