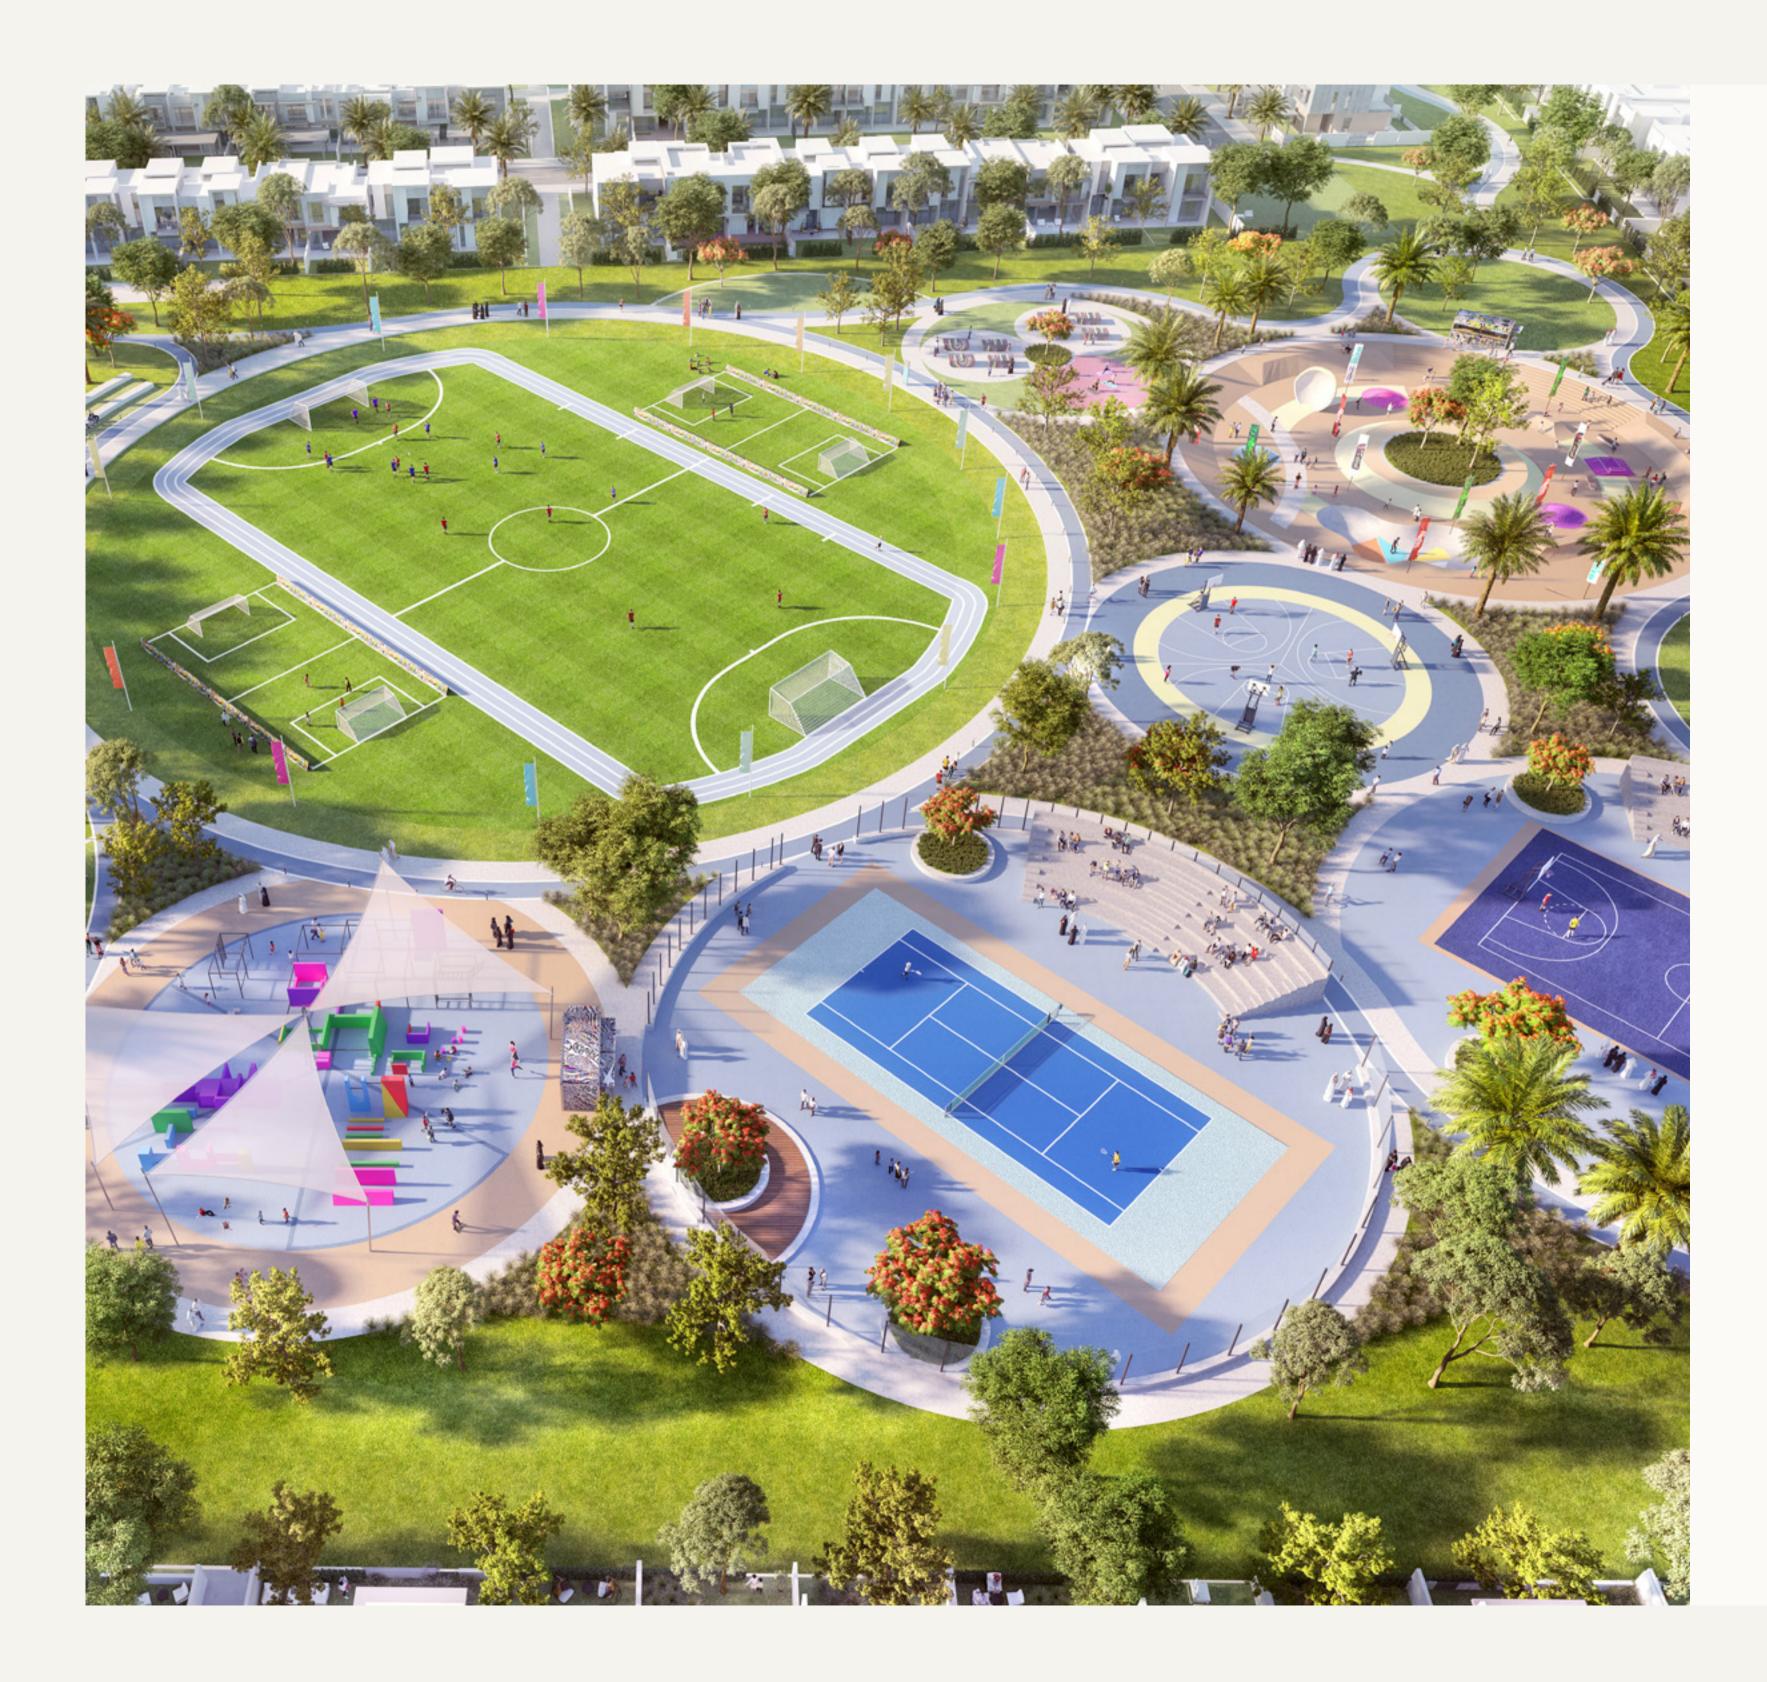

# Sports Village 20,000 sqm

Enjoy an active, fulfilling and healthy lifestyle at the Sports Village, with an extensive selection of sports, leisure and recreational amenities to choose from.

Sports Courts

Bicycle and Running Tracks

Playground and Outdoor Gym