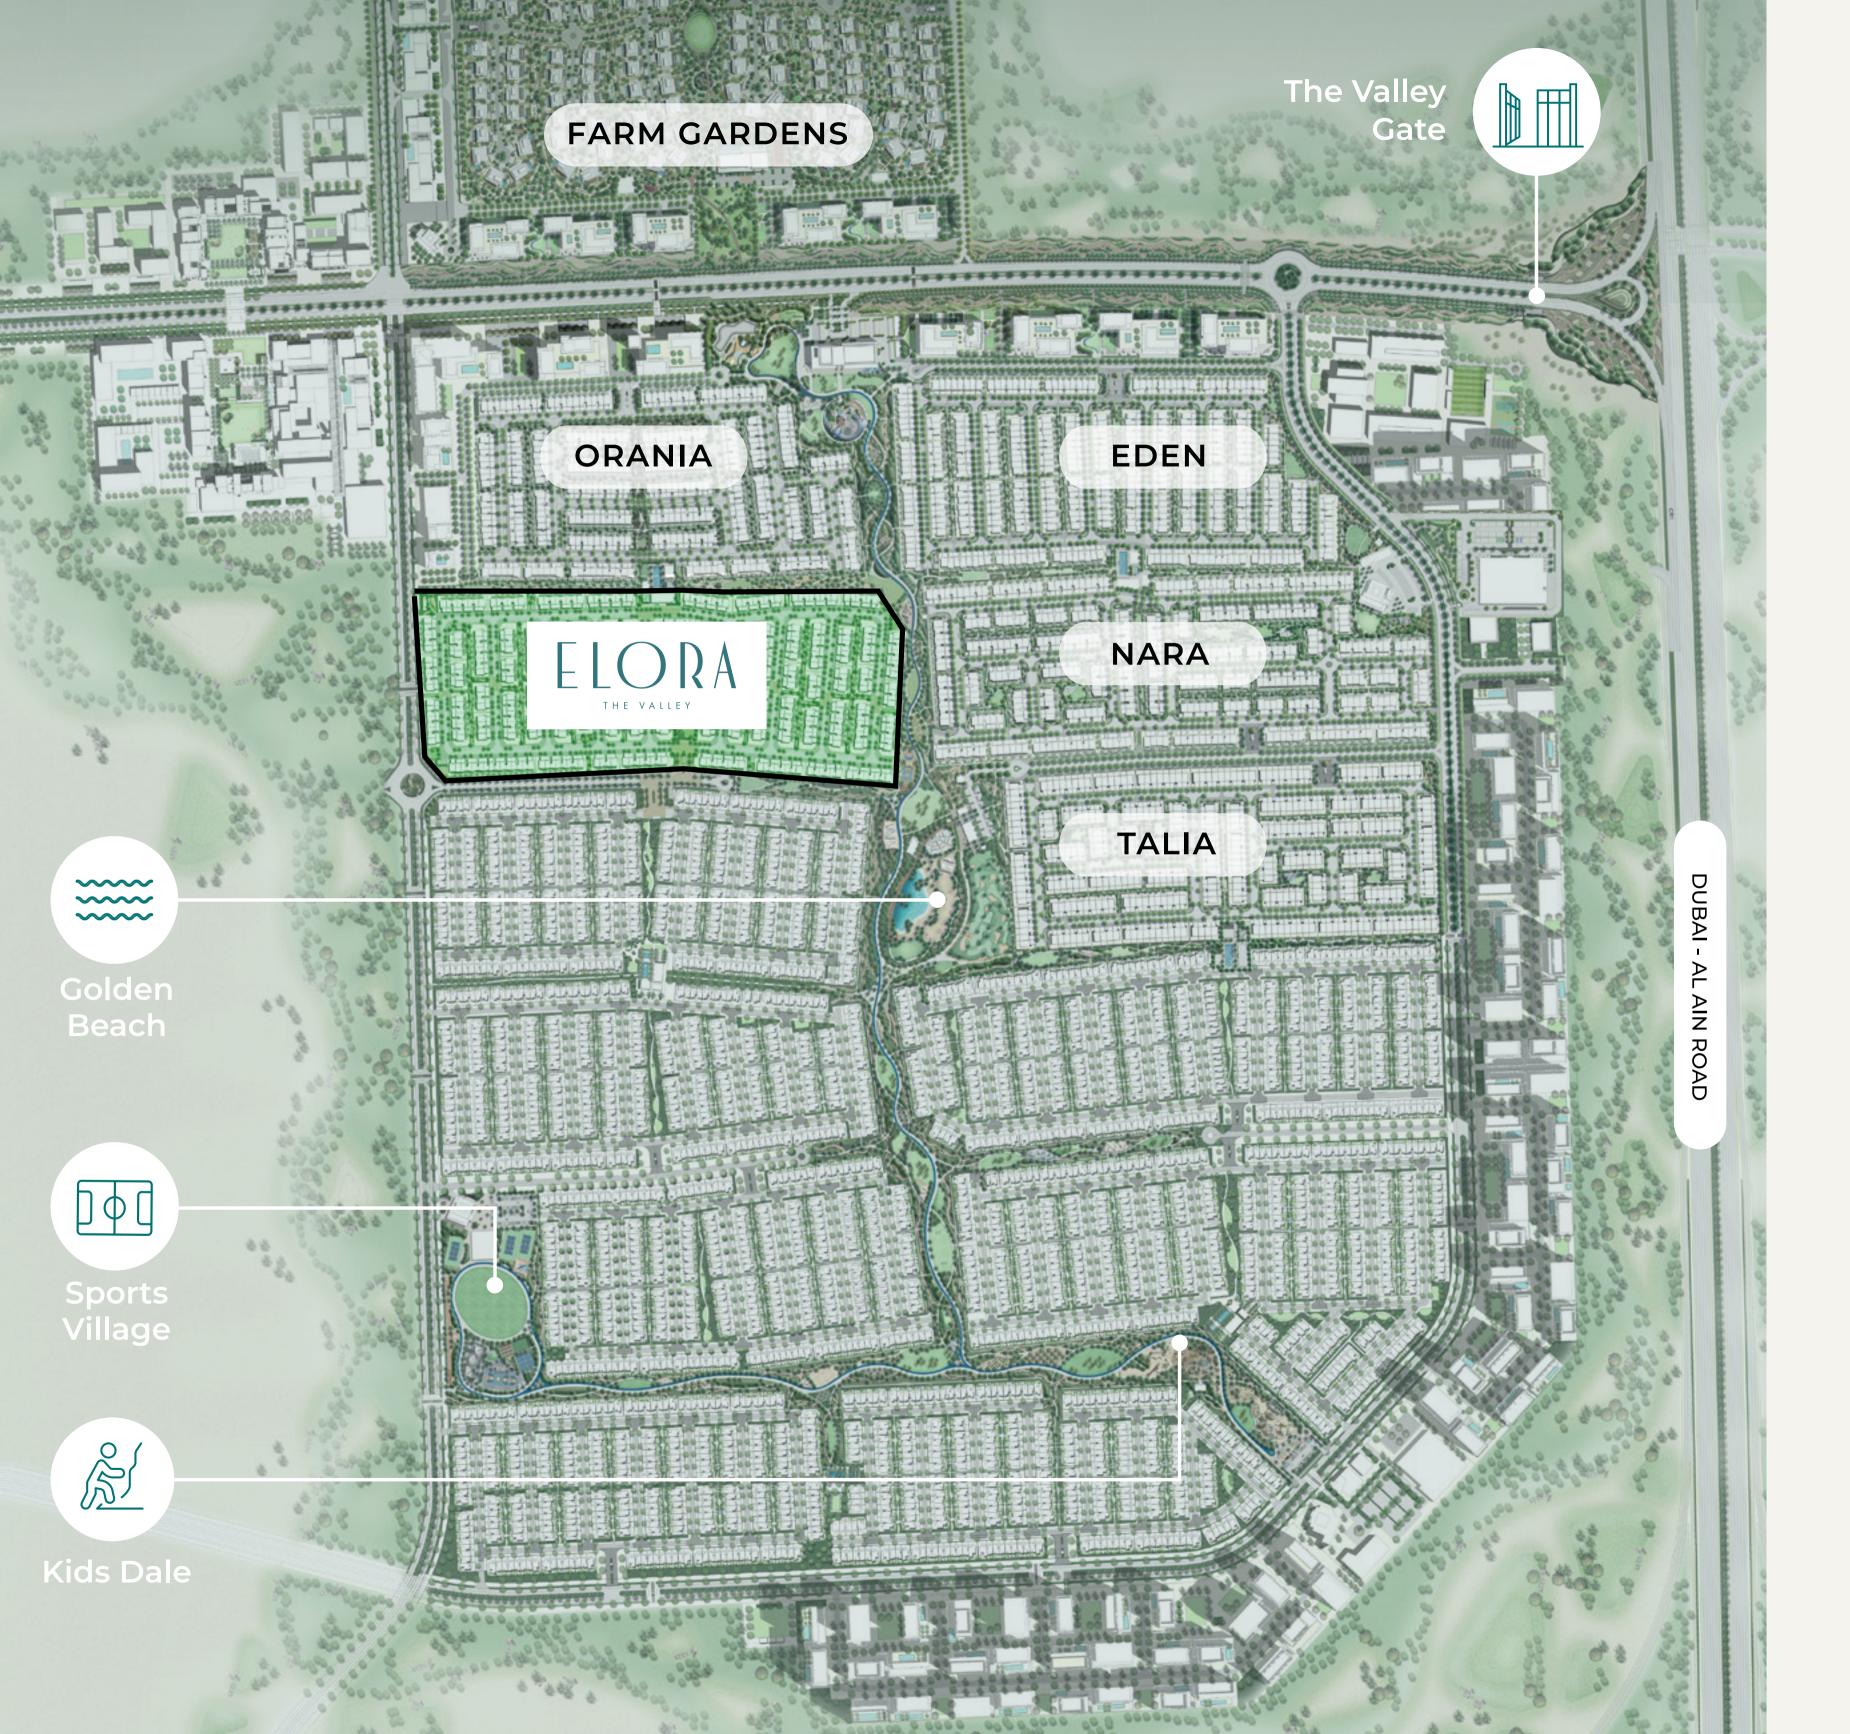

#### Perfectly Positioned

With easy access to all major areas of Dubai and an array of green open spaces, The Valley is strategically located on the Dubai - Al Ain Road, a major connection point between the emirates of Dubai and Abu Dhabi.

A vibrant neighbourhood with world-class amenities and a strong sense of community spirit. This suburban haven was designed to promote happiness and harmony with nature by combining a close relationship with both.

Footsteps from Golden Beach

A short .... Sports Village A short walk to the