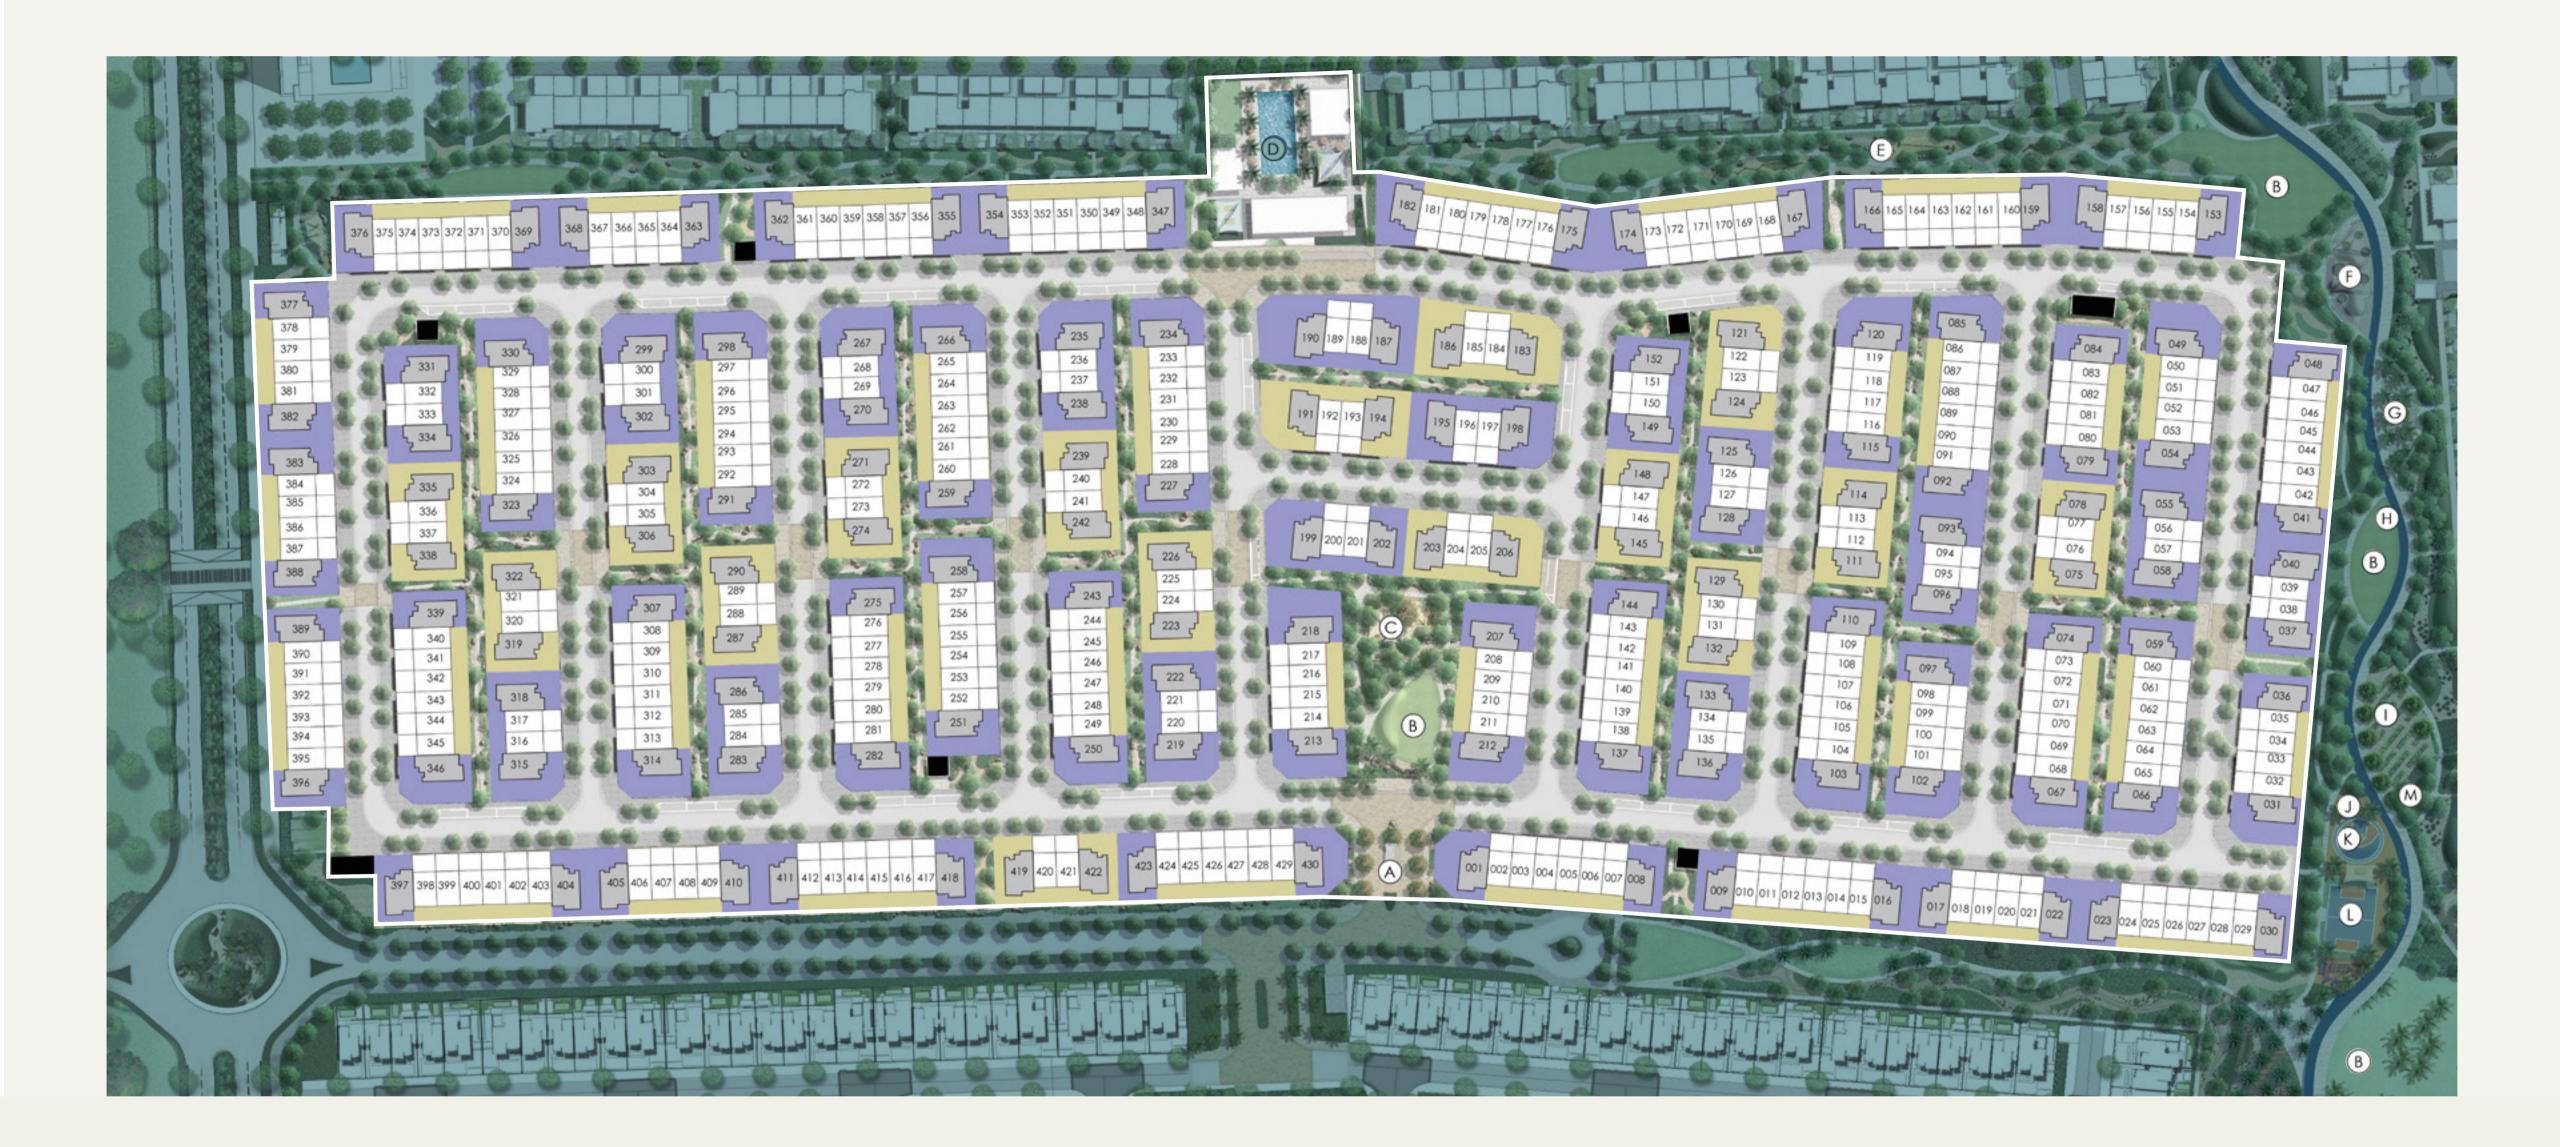

#### AMENITIES

- A. ELORA GATEHOUSE
- B. LAWN
- C. KIDS PLAYGROUND
- D. COMMUNITY CLUBHOUSE
- E. NATURE TRAIL

- F. TRAMPOLINE PARK
- G. OUTDOOR LIVING ROOM
- H. RUNNING TRACK
- I. COMMUNITY GARDEN
- J. TABLE TENNIS

- L. MULTI-USE GAMING COURT

STYLES